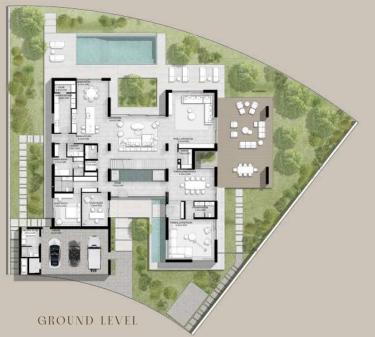

#### 6-BEDROOM VILLA TYPE J-6BR

TOTAL AREA: 719.72 SQM | 7,747.00 SQFT

GROUND LEVEL

# 

FIRST LEVEL

#### 6-BEDROOM VILLA TYPE J-6BR(M)

TOTAL AREA: 719.72 SQM | 7,747.00 SQFT

GROUND LEVEL

FIRST LEVEL