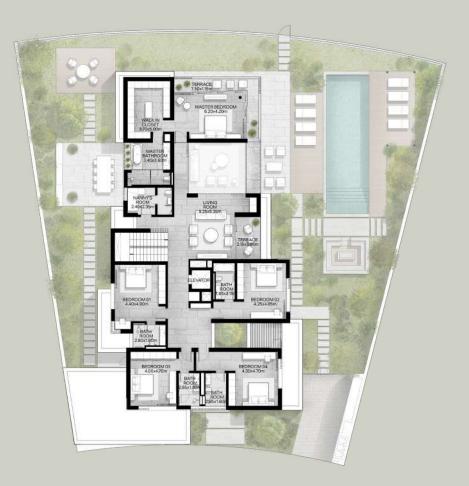

#### 6-BEDROOM VILLA TYPE J-6BR

TOTAL AREA: 719.72 SQM | 7,747.00 SQFT

GROUND LEVEL

# 

FIRST LEVEL