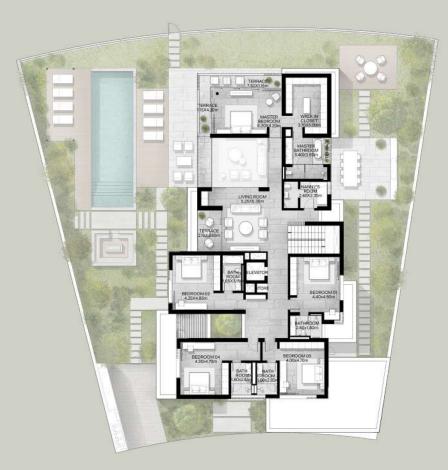

# 

FIRST LEVEL

#### 6-BEDROOM VILLA TYPE J-6BR(M)

TOTAL AREA: 719.72 SQM | 7,747.00 SQFT

GROUND LEVEL

FIRST LEVEL