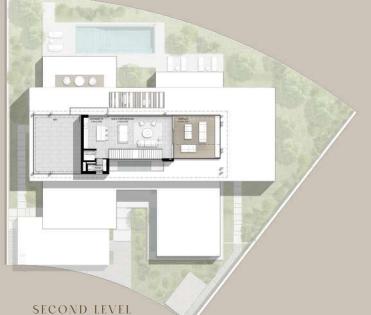

#### 7-BEDROOM VILLA TYPE K-7BR

TOTAL AREA: 999.36 SQM | 10,757.02 SQFT

GROUND LEVEL

FIRST LEVEL

SECOND LEVEL

#### 7-BEDROOM VILLA TYPE K-7BR(M)

TOTAL AREA: 999.36 SQM | 10,757.02 SQFT

GROUND LEVEL

FIRST LEVEL

SECOND LEVEL