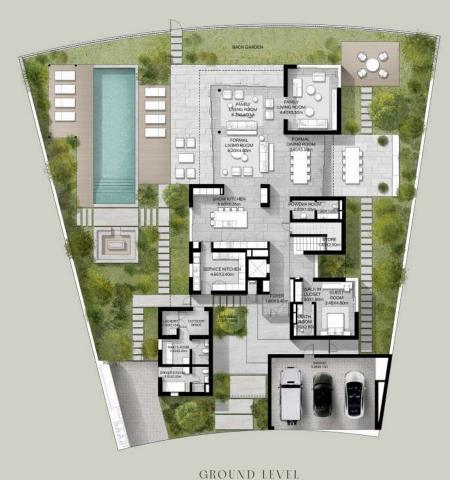

# FLOOR PLANS AMBER COLLECTION

GROUND LEVEL

5-BEDROOM VILLA TYPE G-5BR

#### TOTAL AREA: 688.89 SQM | 7,415.15 SQFT

FIRST LEVEL