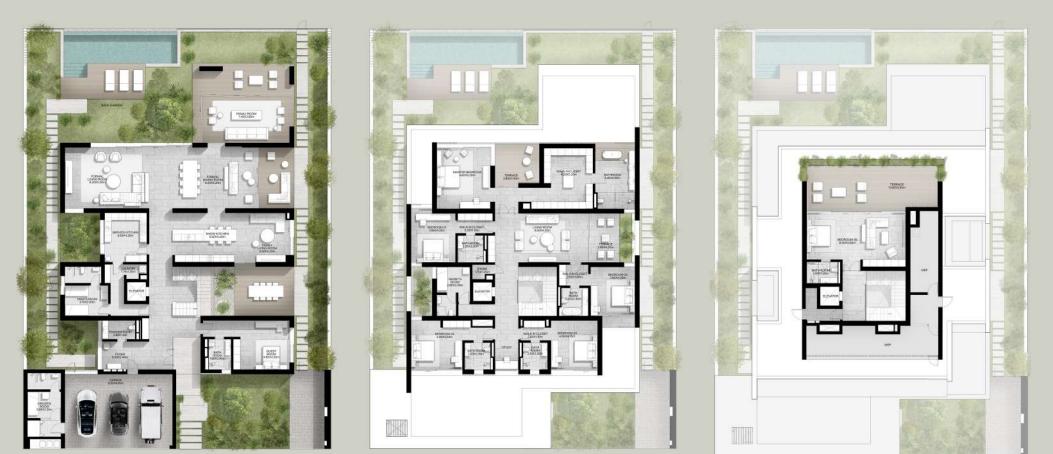

#### 5-BEDROOM VILLA TYPE H-5BR

TOTAL AREA: 642.25 SQM | 6,913.12 SQFT

FIRST LEVEL

#### 5-BEDROOM VILLA TYPE H-5BR(M)

TOTAL AREA: 642.25 SQM | 6,913.12 SQFT

FIRST LEVEL

#### 6-BEDROOM VILLA TYPE J-6BR

TOTAL AREA: 719.72 SQM | 7,747.00 SQFT

GROUND LEVEL