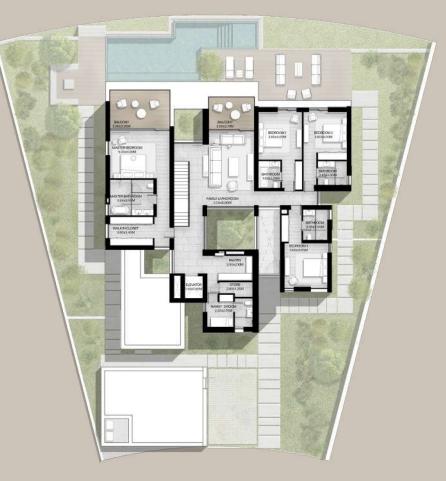

#### 6-BEDROOM VILLA TYPE J-6BR

TOTAL AREA: 719.72 SQM | 7,747.00 SQFT

GROUND LEVEL

# 

FIRST LEVEL