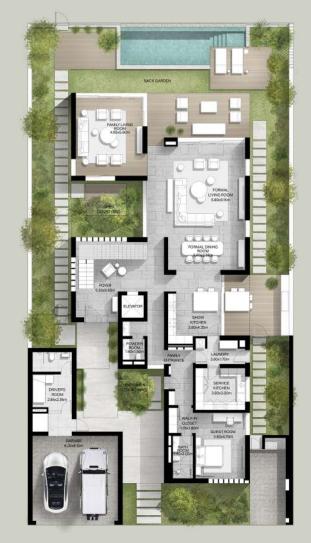

#### 5-BEDROOM VILLA TYPE H-5BR

TOTAL AREA: 642.25 SQM | 6,913.12 SQFT

FIRST LEVEL

#### 5-BEDROOM VILLA TYPE H-5BR(M)

TOTAL AREA: 642.25 SQM | 6,913.12 SQFT

FIRST LEVEL