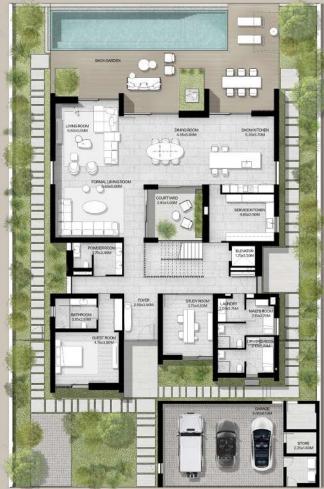

#### 6-BEDROOM VILLA TYPE J-6BR

TOTAL AREA: 719.72 SQM | 7,747.00 SQFT

GROUND LEVEL

# 

FIRST LEVEL

#### 6-BEDROOM VILLA TYPE J-6BR(M)

TOTAL AREA: 719.72 SQM | 7,747.00 SQFT

GROUND LEVEL

FIRST LEVEL