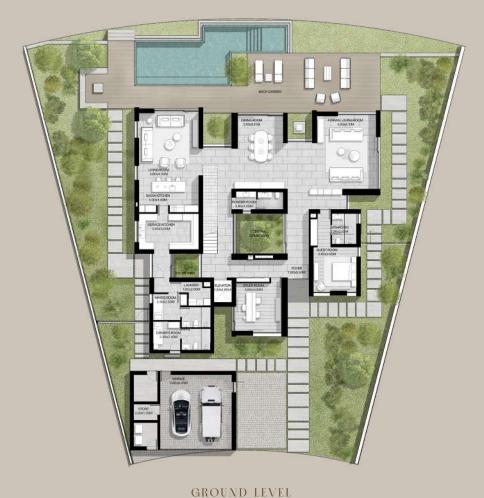

#### 6-BEDROOM VILLA TYPE J-6BR

TOTAL AREA: 719.72 SQM | 7,747.00 SQFT

GROUND LEVEL

# 

FIRST LEVEL