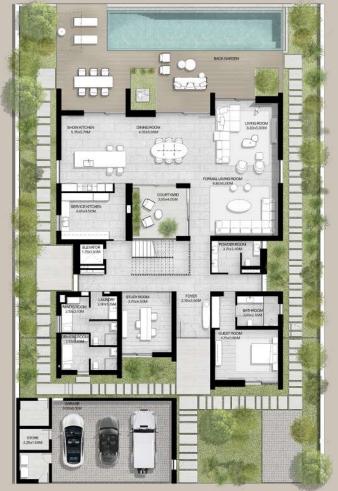

#### 5-BEDROOM VILLA TYPE H-5BR

TOTAL AREA: 642.25 SQM | 6,913.12 SQFT

FIRST LEVEL

#### 5-BEDROOM VILLA TYPE H-5BR(M)

TOTAL AREA: 642.25 SQM | 6,913.12 SQFT

FIRST LEVEL