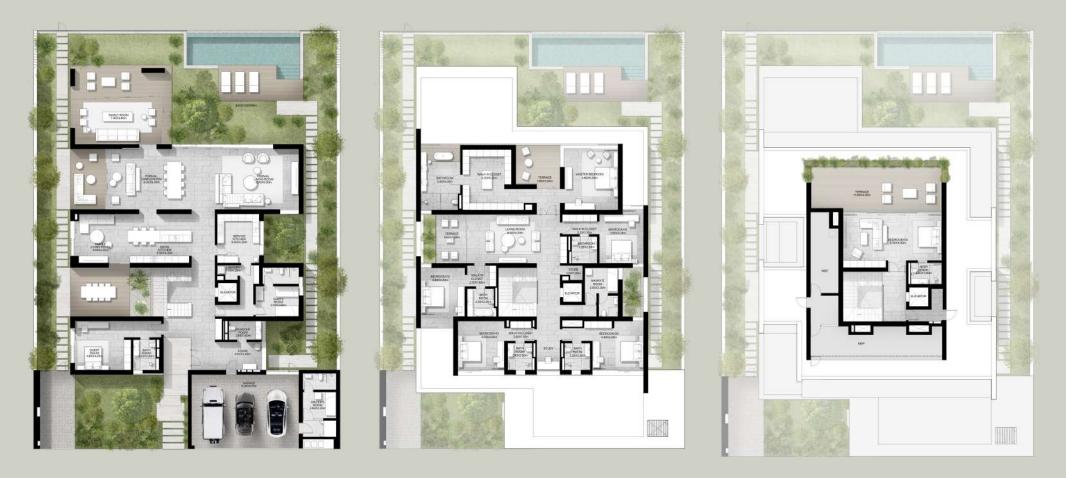

#### 6-BEDROOM VILLA TYPE J-6BR

TOTAL AREA: 719.72 SQM | 7,747.00 SQFT

GROUND LEVEL

# 

FIRST LEVEL

#### 6-BEDROOM VILLA TYPE J-6BR(M)

TOTAL AREA: 719.72 SQM | 7,747.00 SQFT

GROUND LEVEL

FIRST LEVEL