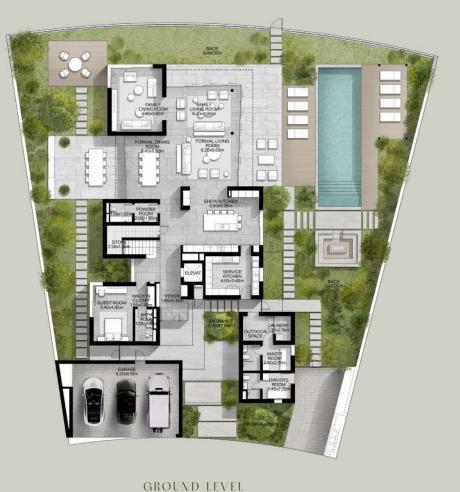

#### 6-BEDROOM VILLA TYPE J-6BR

TOTAL AREA: 719.72 SQM | 7,747.00 SQFT

GROUND LEVEL

# 

FIRST LEVEL