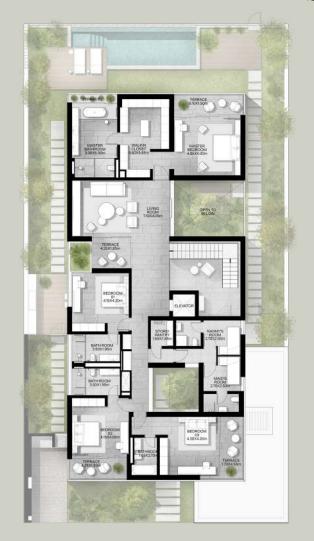

#### 6-BEDROOM VILLA TYPE J-6BR

TOTAL AREA: 719.72 SQM | 7,747.00 SQFT

GROUND LEVEL

# 

FIRST LEVEL

#### 6-BEDROOM VILLA TYPE J-6BR(M)

TOTAL AREA: 719.72 SQM | 7,747.00 SQFT

GROUND LEVEL

FIRST LEVEL