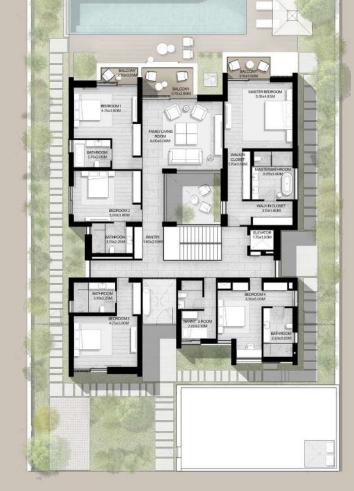

#### 5-BEDROOM VILLA TYPE H-5BR

TOTAL AREA: 642.25 SQM | 6,913.12 SQFT

FIRST LEVEL

#### 5-BEDROOM VILLA TYPE H-5BR(M)

TOTAL AREA: 642.25 SQM | 6,913.12 SQFT

FIRST LEVEL