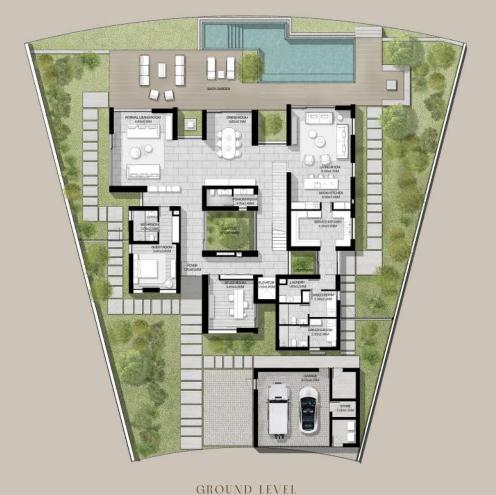

# FLOOR PLANS AMBER COLLECTION

GROUND LEVEL

5-BEDROOM VILLA TYPE G-5BR

#### TOTAL AREA: 688.89 SQM | 7,415.15 SQFT

FIRST LEVEL