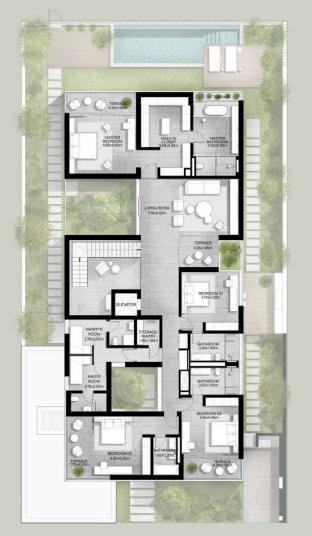

#### 6-BEDROOM VILLA TYPE J-6BR

TOTAL AREA: 719.72 SQM | 7,747.00 SQFT

GROUND LEVEL

# 

FIRST LEVEL

#### 6-BEDROOM VILLA TYPE J-6BR(M)

TOTAL AREA: 719.72 SQM | 7,747.00 SQFT

GROUND LEVEL

FIRST LEVEL