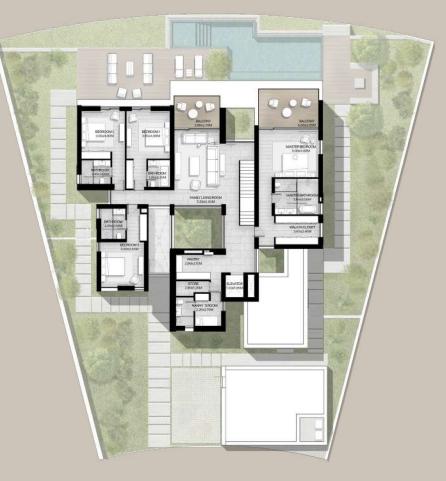

# FLOOR PLANS AMBER COLLECTION

GROUND LEVEL

5-BEDROOM VILLA TYPE G-5BR

#### TOTAL AREA: 688.89 SQM | 7,415.15 SQFT

FIRST LEVEL