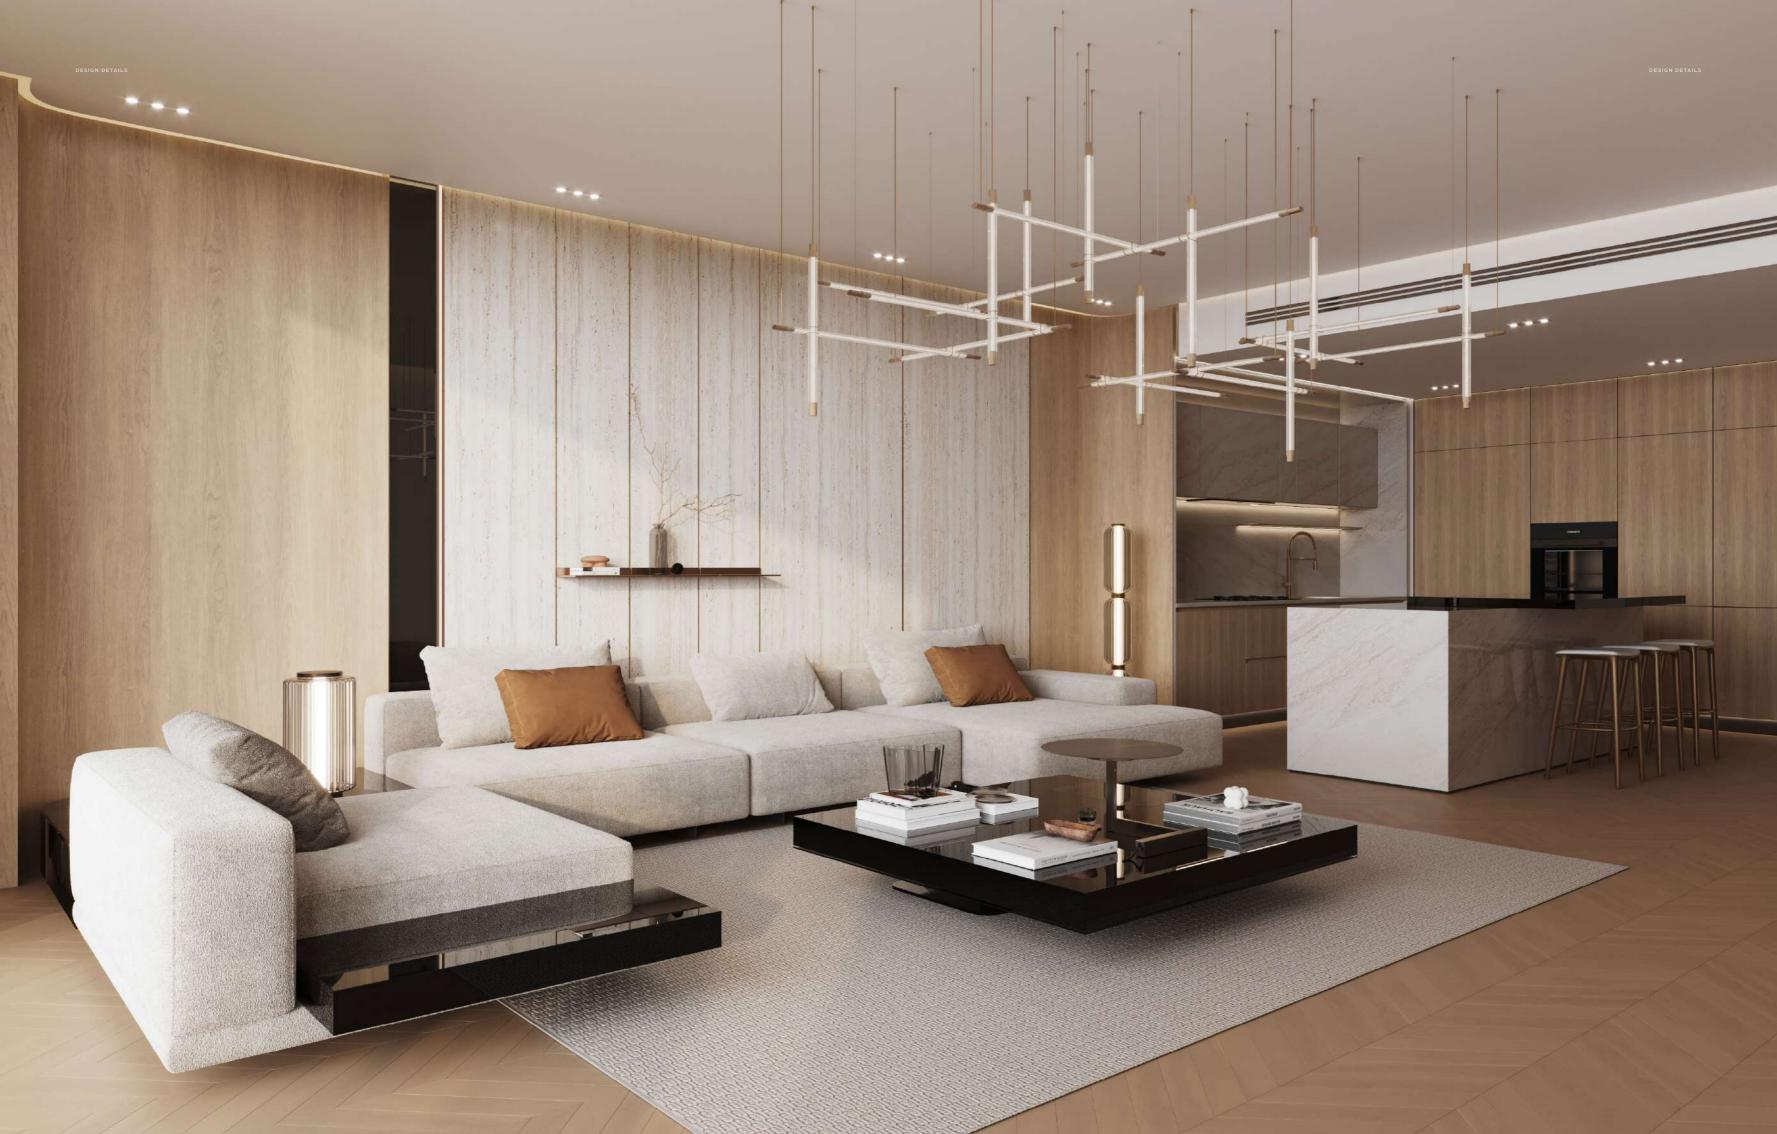

views of the iconic Burj Khalifa, the majestic Dubai Frame, and the ever-evolving AI Khail Road, each a testament to boundless ambition and human ingenuity.





# Inspiration Forged from Intrepid Exploration

Ivory embodies a vision of curated living, a home where scarcity transforms into celebration. It's a testament to a life lived in grace and timeless pursuit.





# Project Facts

**PROPERTY TYPE** Residential & Retail

**PLOT AREA** 3088.32 SQ.M / 33242.00 SQFT

DESCRIPTION 2B + G + 3P +20 Residential Floors + Roof

NUMBER OF UNITS Studio Apartment - 1 Bedroom Apartment - 2 Bedroom Apartment -

TOTAL UNITS Residential units – 331 Shop (Ground Floor) – 01





# Material Lists

### Lobby Materials





Travertine



Copper









## Material Lists

#### Apartment Materials









DESIGN DETAILS

# Material Lists

### Bathroom Materials



Exotic Green Porcelain



Tan Oak Wood



Travertine









# Unwavering Craftsmanship and Sustainability



# A Meticulous Material Palette



\_

---

- - -

# Reimagined for the Intrepid Spirit

-

4

r.



-

# Embark on a Journey of Timeless Discovery

ALARAA A