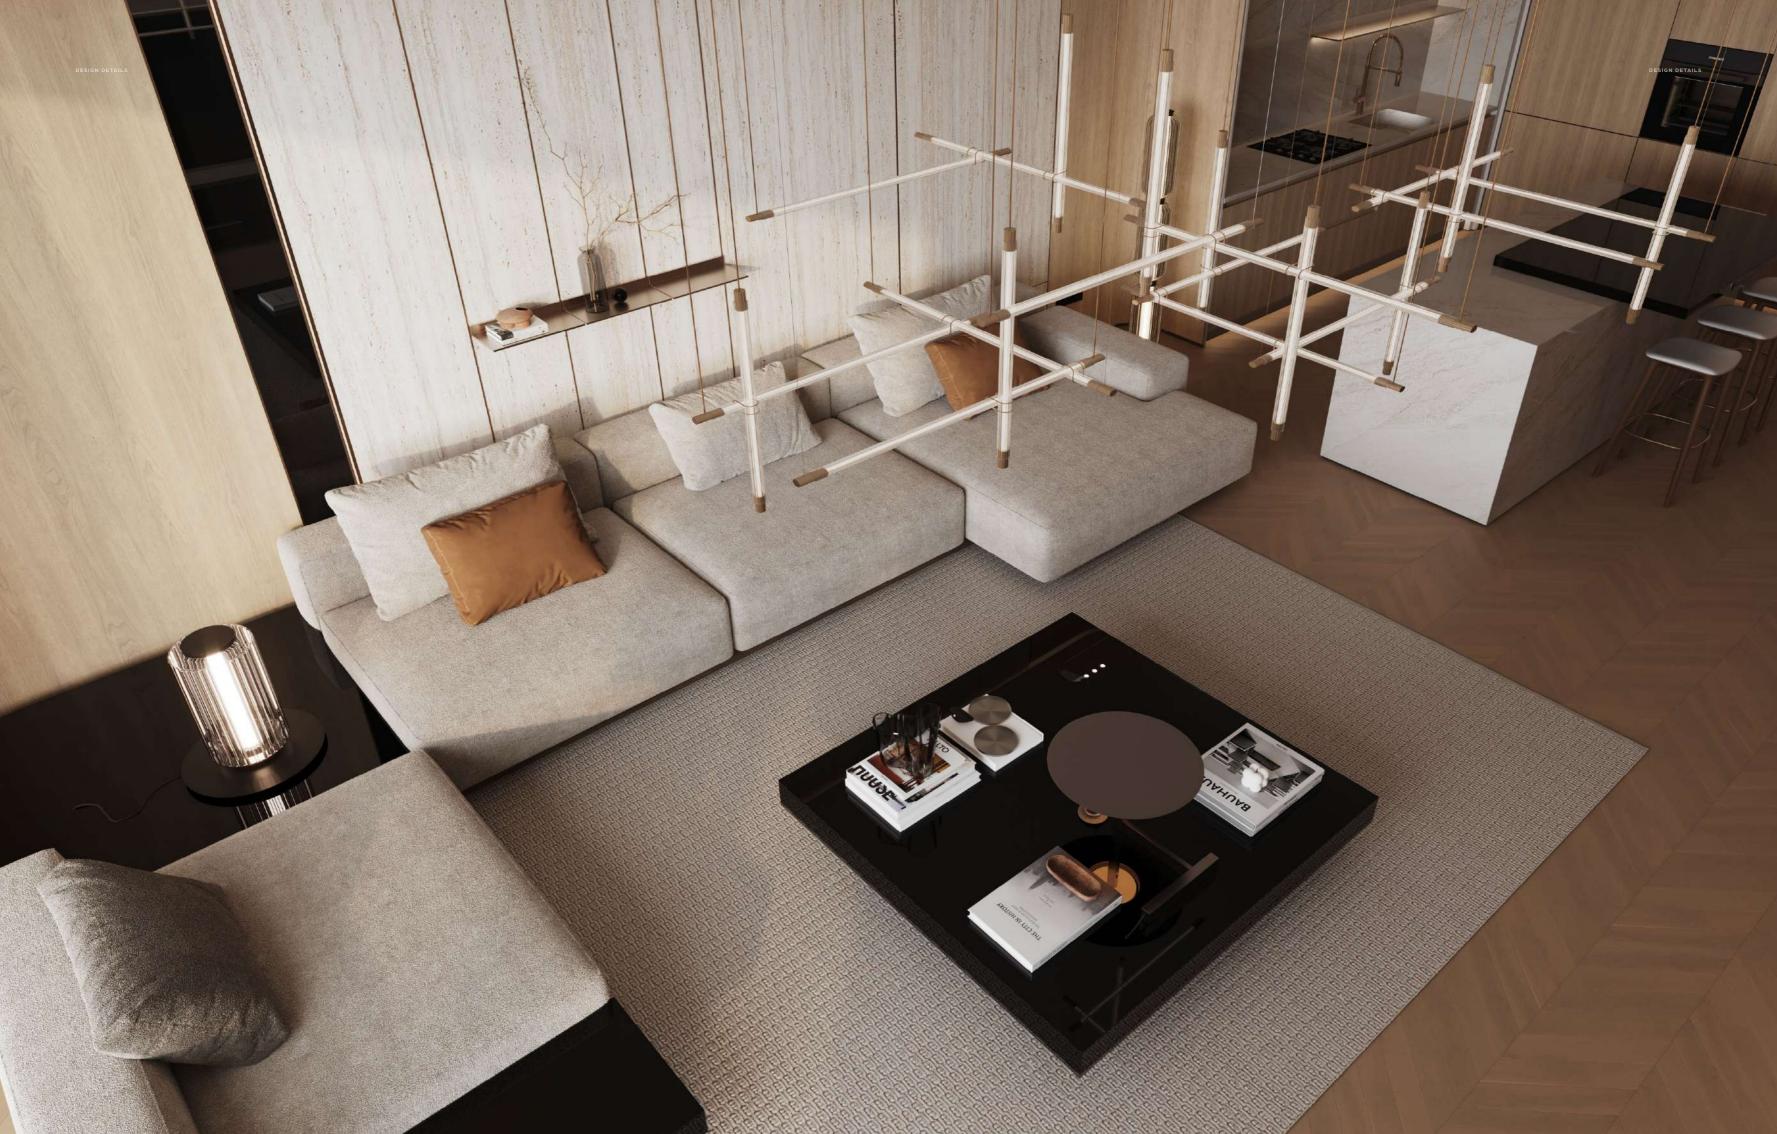

ic views of the iconic Burj Khalifa, the majestic Dubai Frame, and the ever-evolving AI Khail Road, each a testament to boundless ambition and human ingenuity.





# Inspiration Forged from Intrepid Exploration

Ivory embodies a vision of curated living, a home where scarcity transforms into celebration. It's a testament to a life lived in grace and timeless pursuit.





# Project Facts

**PROPERTY TYPE** Residential & Retail

**PLOT AREA** 3088.32 SQ.M / 33242.00 SQFT

DESCRIPTION 2B + G + 3P +20 Residential Floors + Roof

NUMBER OF UNITS Studio Apartment - 1 Bedroom Apartment - 2 Bedroom Apartment -

TOTAL UNITS Residential units – 331 Shop (Ground Floor) – 01





# Material Lists

### Lobby Materials





Travertine



Copper









## Material Lists

#### Apartment Materials









DESIGN DETAILS

# Material Lists

### Bathroom Materials



Exotic Green Porcelain



Tan Oak Wood



Travertine









# Unwavering Craftsmanship and Sustainability



# A Meticulous Material Palette



\_

---

- - -

# Reimagined for the Intrepid Spirit

-

4

r.



-

# Embark on a Journey of Timeless Discovery

ALARAA A