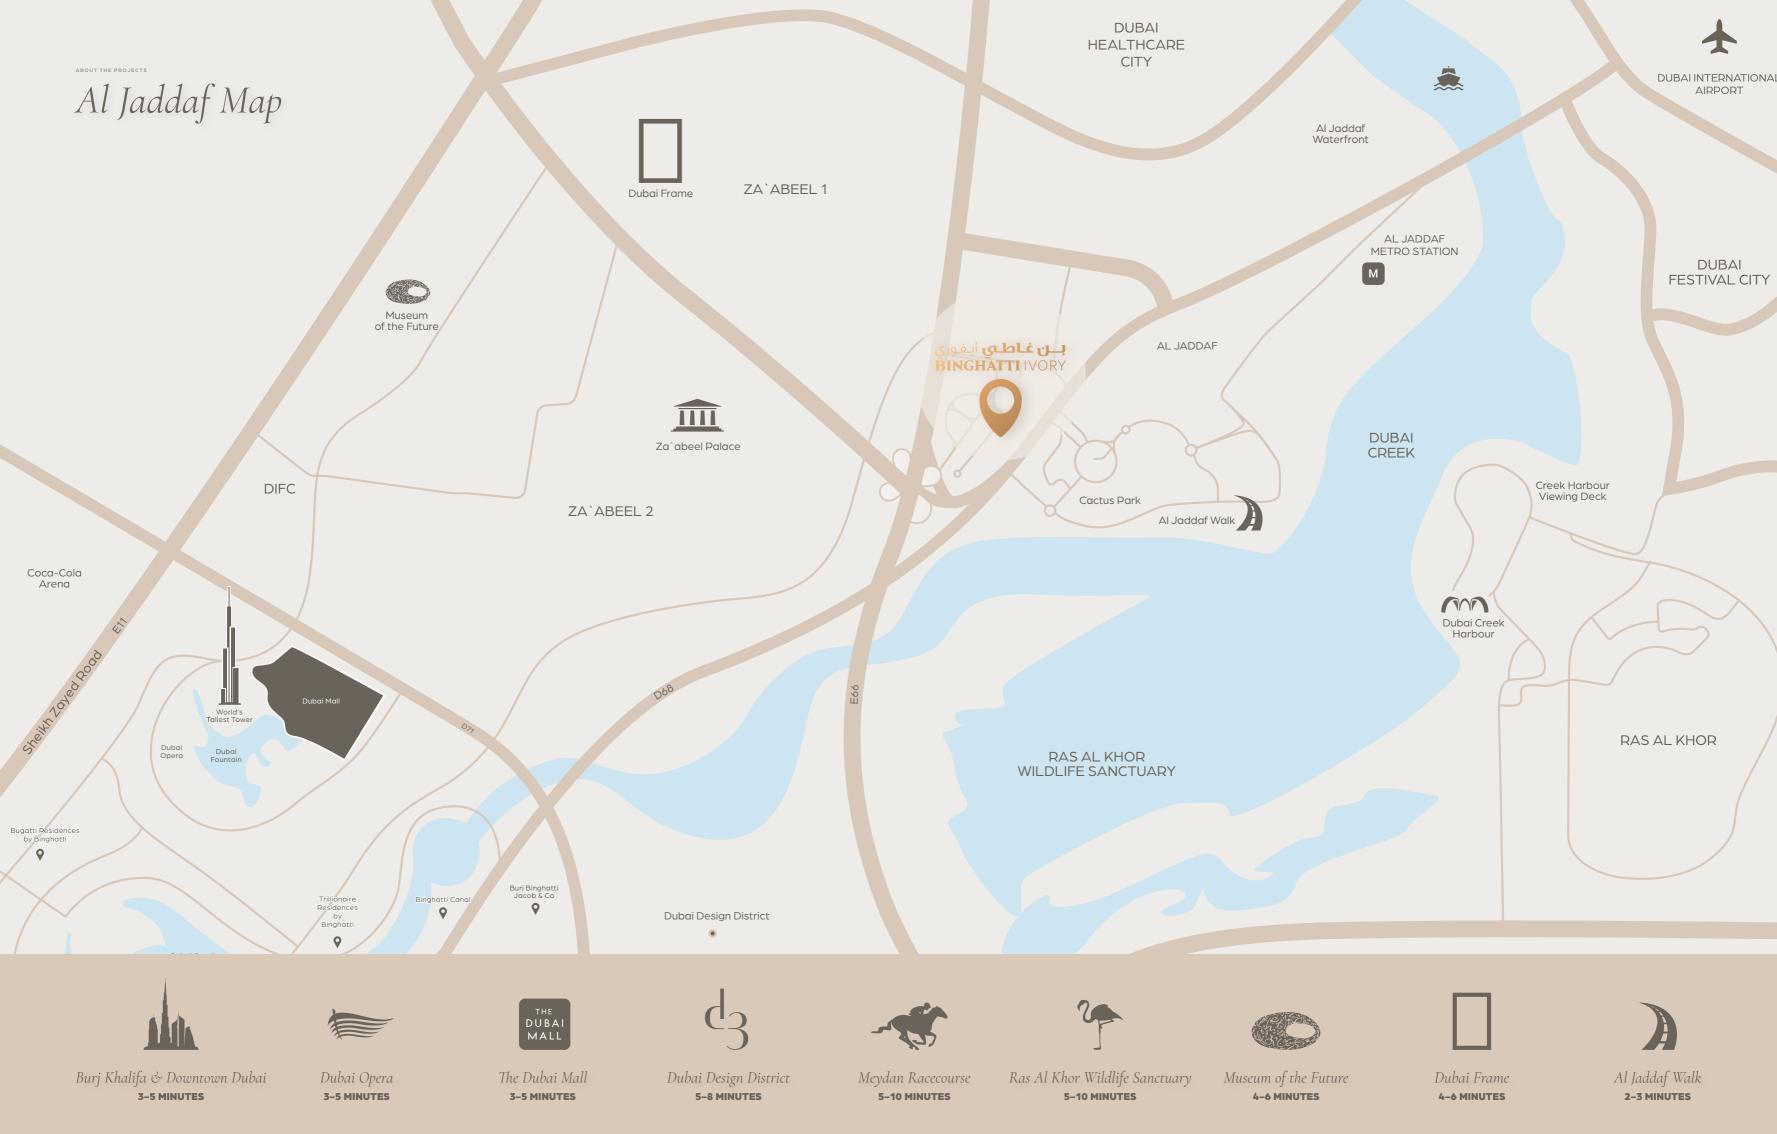

## Boundless in Al Jaddaf

ABOUT THE PROJECTS

Ivory's prime location in AI Jaddaf places you at the crossroads of Dubai's vibrant energy and serene artistry. Connected to the city's pulse yet offering a tranquil escape. Imagine awakening to panoramic views of the iconic Burj Khalifa, the majestic Dubai Frame, and the ever-evolving AI Khail Road, each a testament to boundless ambition and human ingenuity.