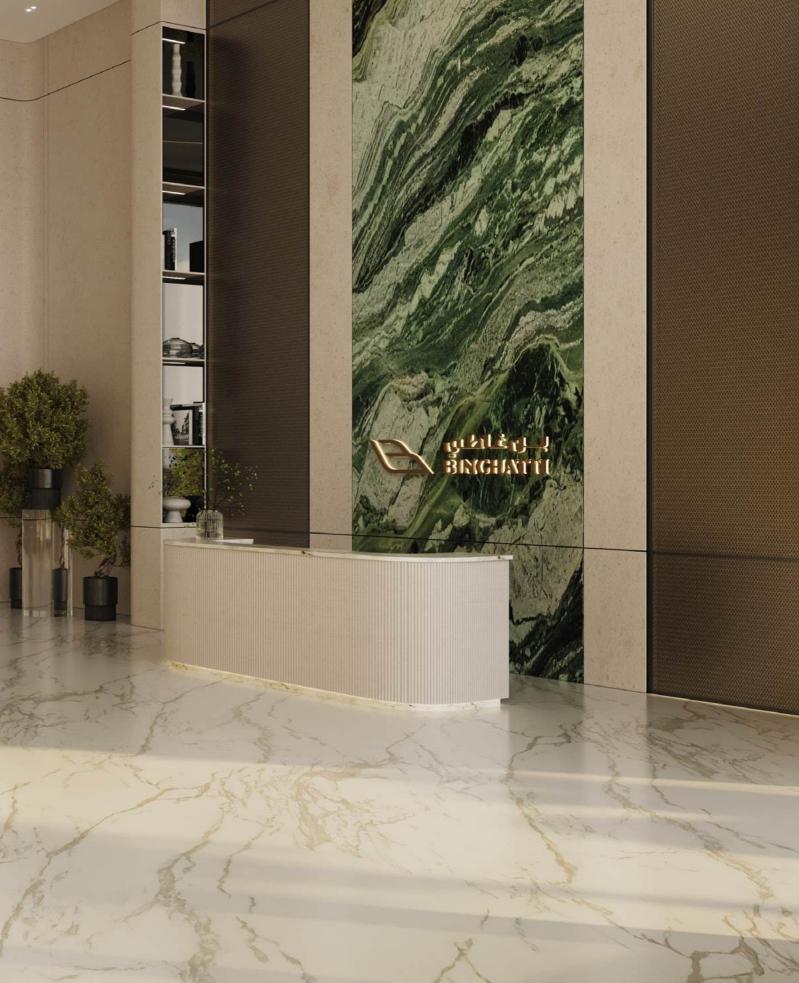

#### **GROVE DESIGN DETAILS**

A showcase of meticulous craftsmanship and attention to detail.

Grove's biophilic architecture embraces the essence of living material, creating a haven of calm in the centre of here and now.

#### Grove Material List

Every element, from the selection of sustainable materials to the seamless integration of indoor and outdoor living, reflects a deep appreciation for the natural world.

Bronze Glass

Champagn

Statuario Marble

Marble Cipollino Nuvolato

#### A place to retreat, to restore, to renew.

Architectural elements, each echoing the serenity of nature, create spaces of true balance and refined beauty. Grove's facade, a testament to sustainable elegance, seamlessly blends organic materials into a contemporary form.