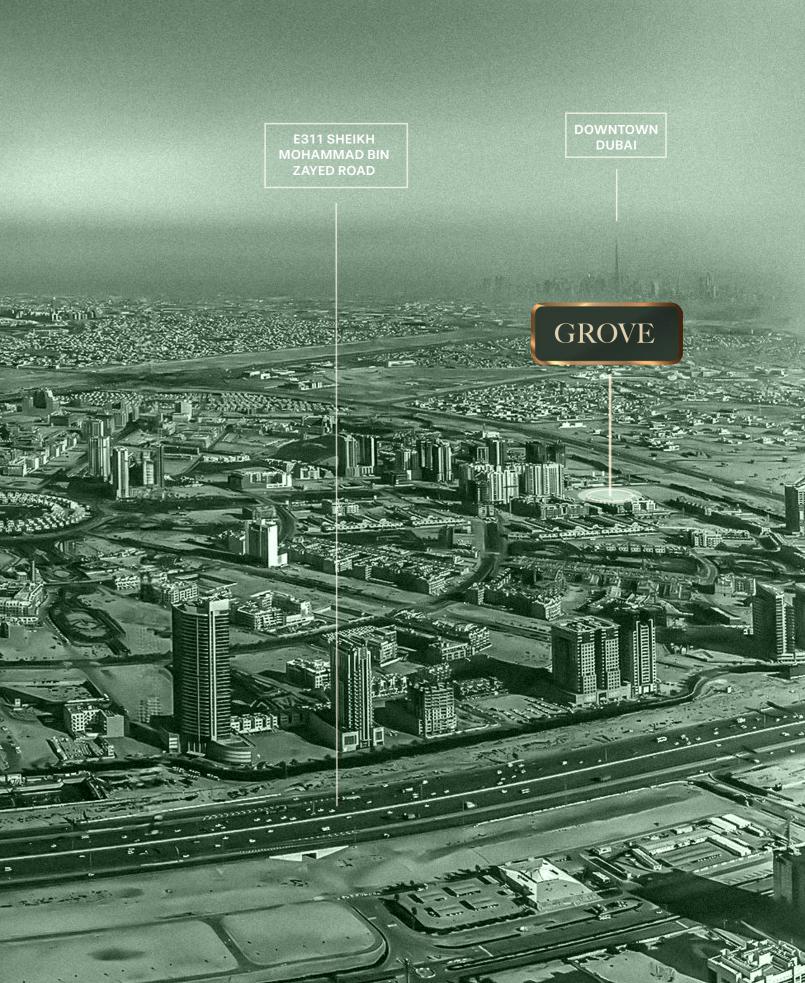

#### Thrive in Jumeirah Village Circle

E44 AL KHAIL ROAD

Grove is rooted in Jumeirah Village Circle. It places you at the crossroads of Dubai's vibrant energy and its natural vibrance. Connected to the city's pulse yet offering respite. Imagine awakening to soaring views of the skyline, the constant promise of ambition and growth, while being held by the lush greenery of a private sanctuary.

#### Paths to The Greater Whole

Grove's considered location in Jumeirah Village Circle, a gateway to major routes and transit options, unlocks access to Dubai's wider wonder. From the heart of Downtown to the soft shores of Jumeirah beach residences, the city becomes a place to constantly thrive. Embrace the freedom to explore, connect, and experience the limitlessness that is Dubai.