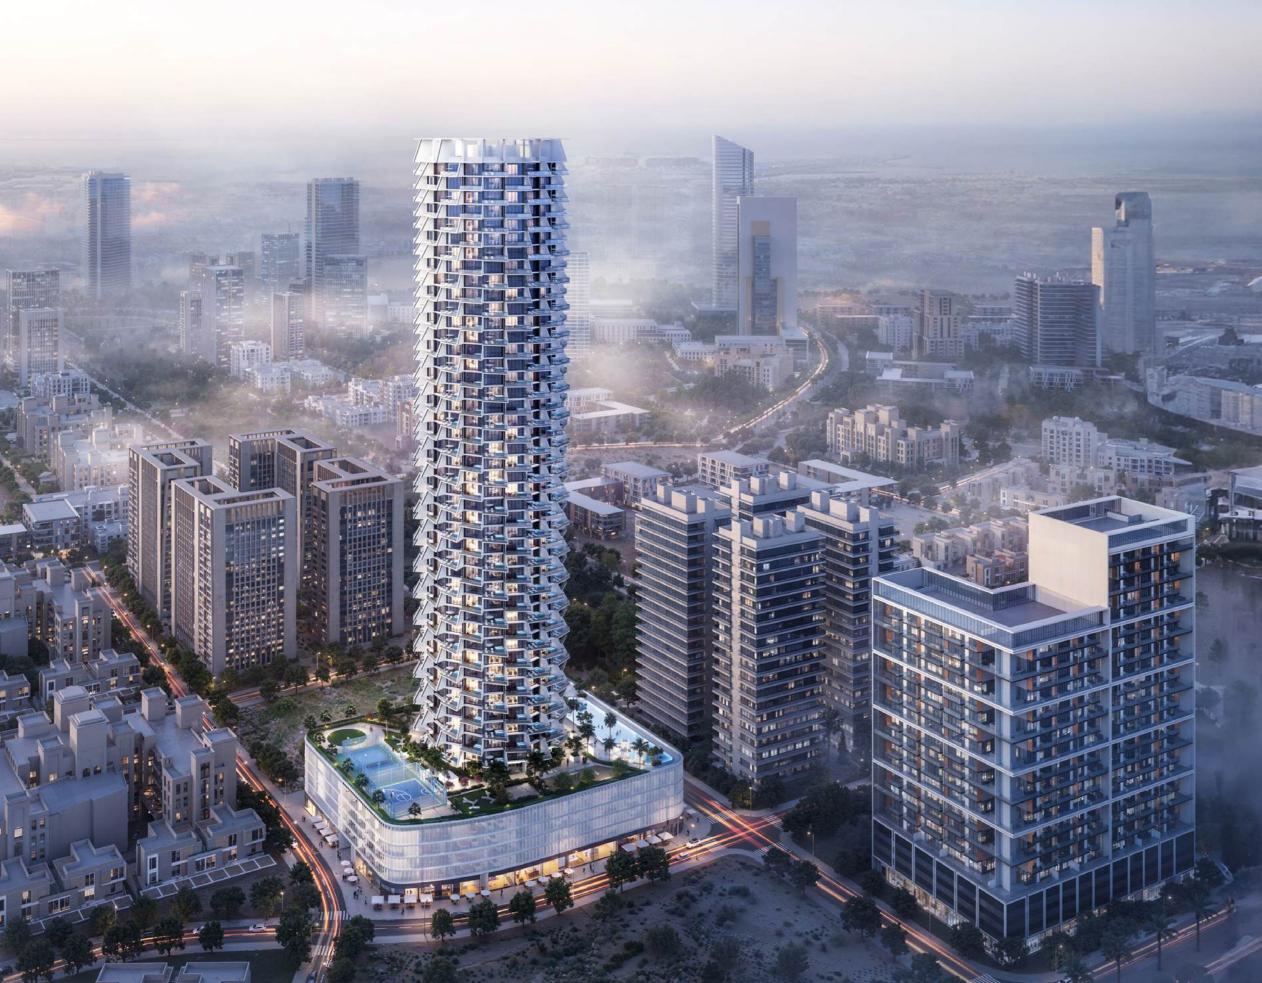

# Unveiling the design philosophy and vision behind Grove.

A serene landmark in the sought-after Jumeirah Village Circle, Grove is designed for those who seek balance above all. Featuring 388 thoughtfully designed 1, 2 and 3 bedroom residences, Grove embodies Binghatti's dedication to realising living spaces that as inspiring as they are sustainable.

#### **Project Facts**

**PROPERTY TYPE** Residential & Retail

**PLOT AREA** 6424.10 SQ. M./ 69148.37 SQFT

DESCRIPTION UG + G + 4P + 1ST FLOOR ( AMENITY) + 42 RES. FLOORS + 1MECH. FLOOR + ROOF

NUMBER OF UNITS Residential & Retail