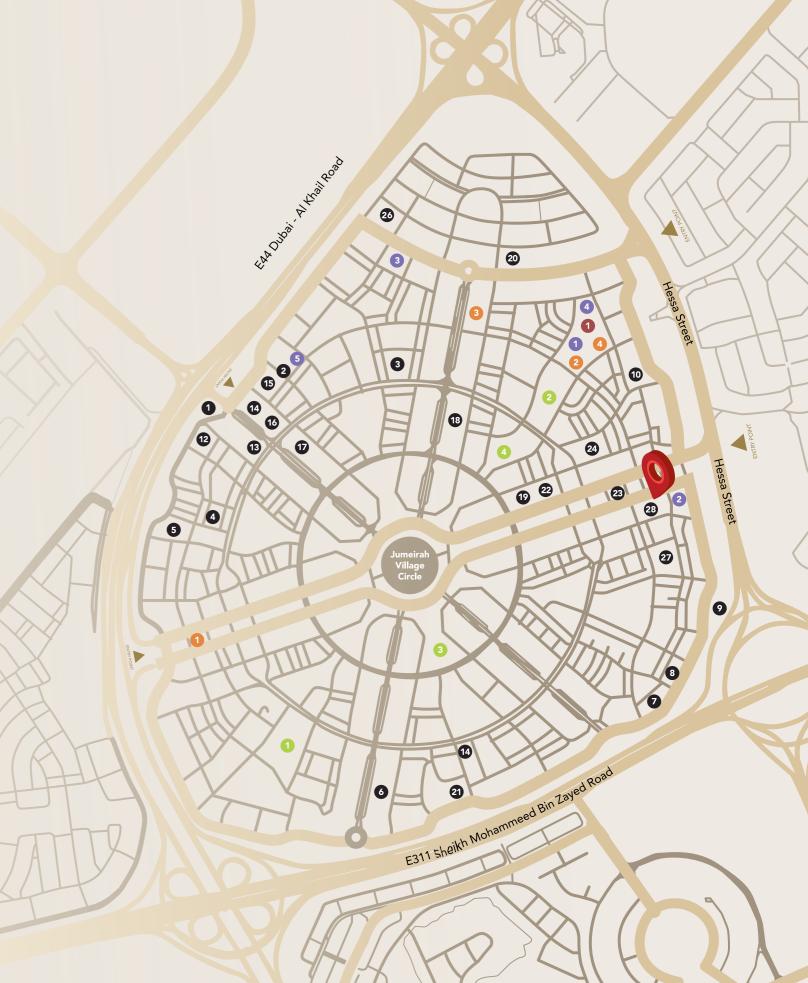

#### **NEARBY AMENITIES**

#### HOSPITAL/CLINIC MALL BINGHATTI PROJECTS 1. Aster Medical Clinic 1. Circle Mall 1. Binghatti Gate 15. Binghatti Corner 2. Life Medical Center 2. Binghatti Heights 16. Binghatti Lavender 3. Magnum Family Medical Center 3. Binghatti Mirage 17. Binghatti Orchid 4. Dr. Joy Dental Clinic 4. Binghatti Rose 18. Binghatti Amber SCHOOL PARK 5. Binghatti Jasmine 19. Binghatti Gardenia 1. JSS International School 1. Halfa Park 20. Binghatti Azure 6. Binghatti Crest 2. Kids World Nursery 2. RootsCamp 7. Binghatti Luna 21. Binghatti Venus 3. Ladybird Nursery 3. Community Park South 8. Binghatti Nova 22. Binghatti Tulip 4. Community Park North 9. Binghatti Gems 23. Binghatti Phantom SUPERMARKET 10. Binghatti Crescent 24. Binghatti Galaxy 1. Spinneys 11. Dawn by Binghatti 25. Binghatti Phoenix 2. Grandiose 12. Binghatti Onyx 26. Dusk by Binghatti 3. Choithrams 13. Binghatti Emerald 27. Binghatti Aurora 4. Nesto Hypermarket 14. Binghatti House 28. Binghatti Grove 5. Viva Supermarket