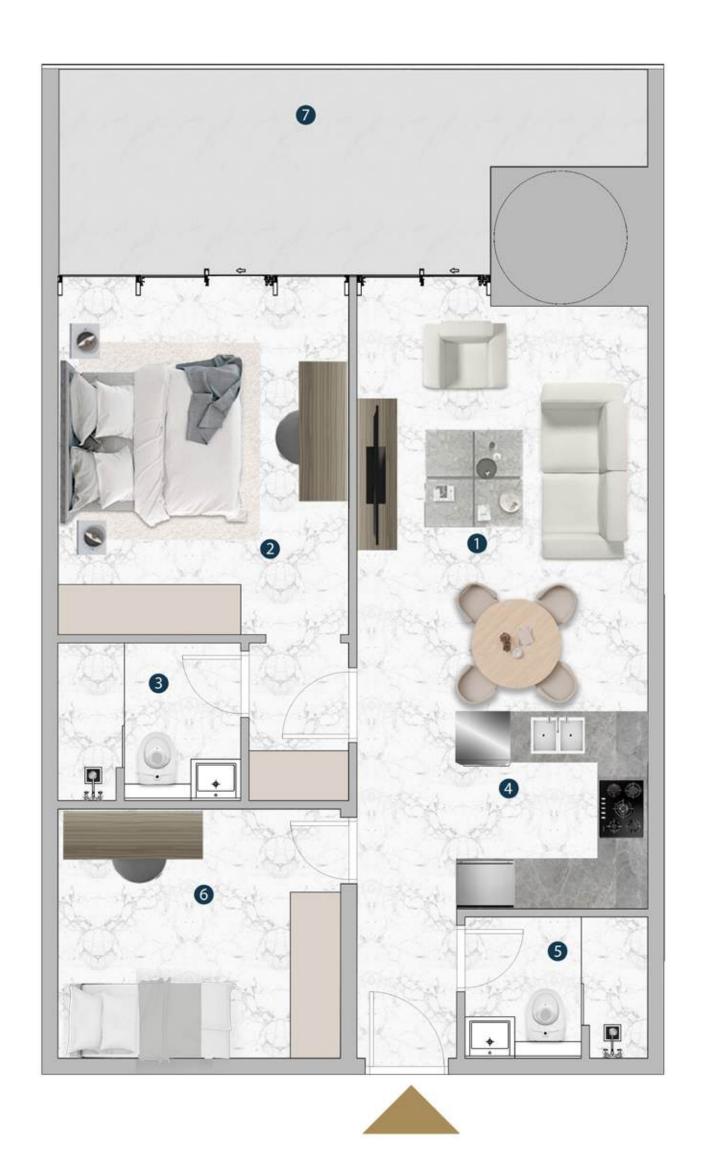

### SUITE D-6-03

|              | SQ.M        | SQ.FT         |
|--------------|-------------|---------------|
| SUITE AREA   | 156.93 SQ.M | 1689.18 SQ.FT |
| BALCONY AREA | 10.57 SQ.M  | 113.77 SQ.FT  |
| TOTAL AREA   | 167.5 SQ.M  | 1802.95 SQ.FT |

### KEY PLAN

| 1.LIVING/DINING  | 6.05 X 5.23 SQM |
|------------------|-----------------|
| 2.MASTER BEDROOM | 5.08 X 3.50 SQM |
| 3.ENSUITE BATH   | 2.50 X 1.70 SQM |
| 4.BEDROOM        | 3.70 X 3.46 SQM |
| 5.ENSUITE BATH   | 2.40 X 1.65 SQM |
| 6.BEDROOM        | 5.50 X 3.35 SQM |
| 7.BATH           | 1.76 X 1.51 SQM |
| 8.LAUNDRY ROOM   | 1.07 X 0.80 SQM |
| 9.S/ROOM         | 3.12 X 2.21 SQM |
| 10.MAIDS ROOM    | 2.80 X 2.79 SQM |
| 11.KITCHEN       | 2.90 X 2.43 SQM |
| 12.BALCONY       | 4.37 X 2.15 SQM |