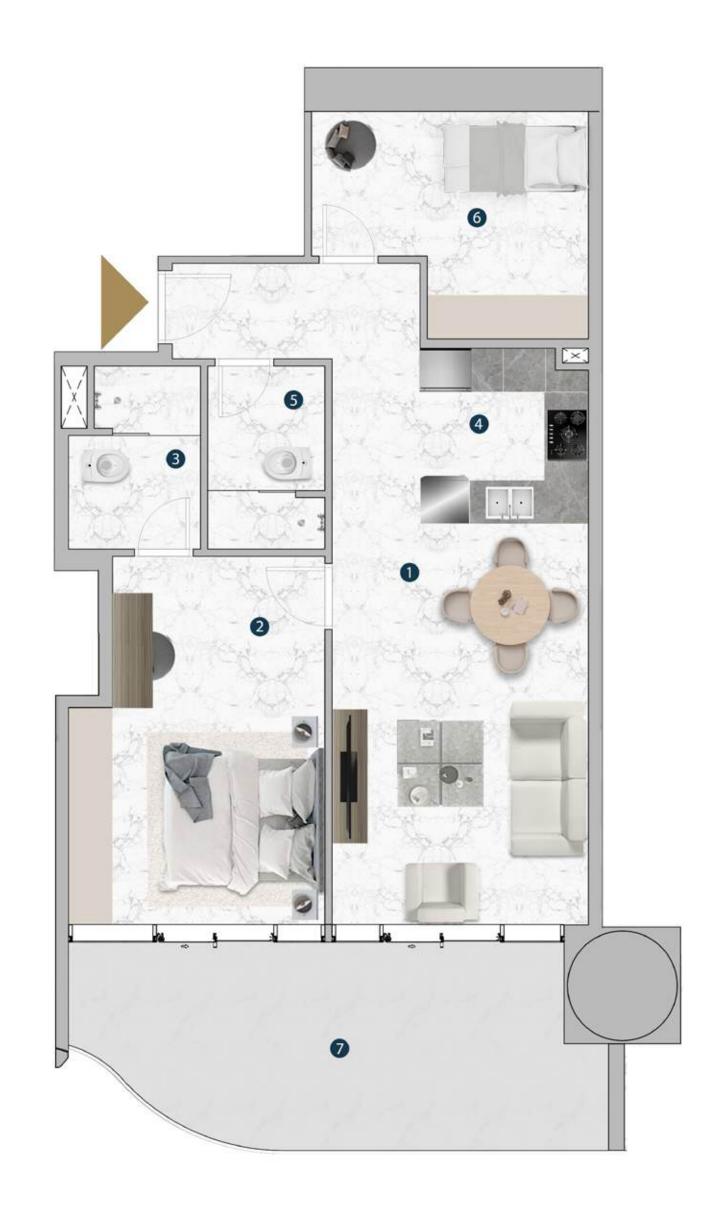

# PLANS

SUITE D-6-01

| SQ.M       | SQ.FT                   |
|------------|-------------------------|
| 73.6 SQ.M  | 792.22 SQ.FT            |
| 18.88 SQ.M | 203.22 SQ.FT            |
| 92.48 SQ.M | 995.45 SQ.FT            |
|            | 73.6 SQ.M<br>18.88 SQ.M |

KEY PLAN

| 1.LIVING/DINING  | 5.70 X 3.50 SQM |
|------------------|-----------------|
| 2.MASTER BEDROOM | 5.26 X 2.90 SQM |
| 3.ENSUITE BATH   | 2.50 X 1.80 SQM |
| 4.KITCHEN        | 2.40 X 2.30 SQM |
| 5.BATH           | 2.50 X 1.60 SQM |
| 6.S/ROOM         | 3.78 X 3.11 SQM |
| 7.BALCONY        | 7.47 X 2.60 SQM |