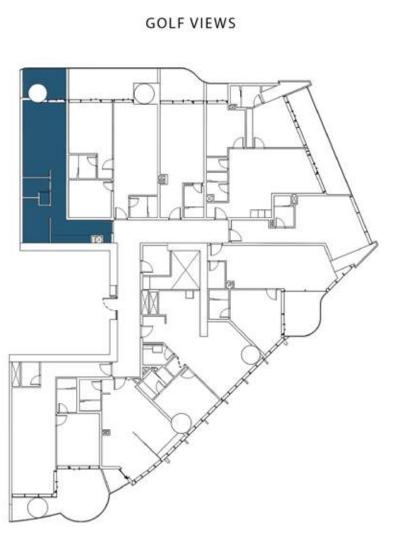

BLOCK - D UNITS: 01-02-03-04-05-06

DUBAI MARINA

DUBAI MARINA

BLOCK - A UNITS: 10-11-12-13

DUBAI MARINA

BLOCK -B UNITS: 14-15-16-17-18-19-20-21-22

DUBAI MARINA

GOLF VIEWS

GOLF VIEWS

GOLF VIEWS

BLOCK - C UNITS: 07-08-09

DUBAI MARINA