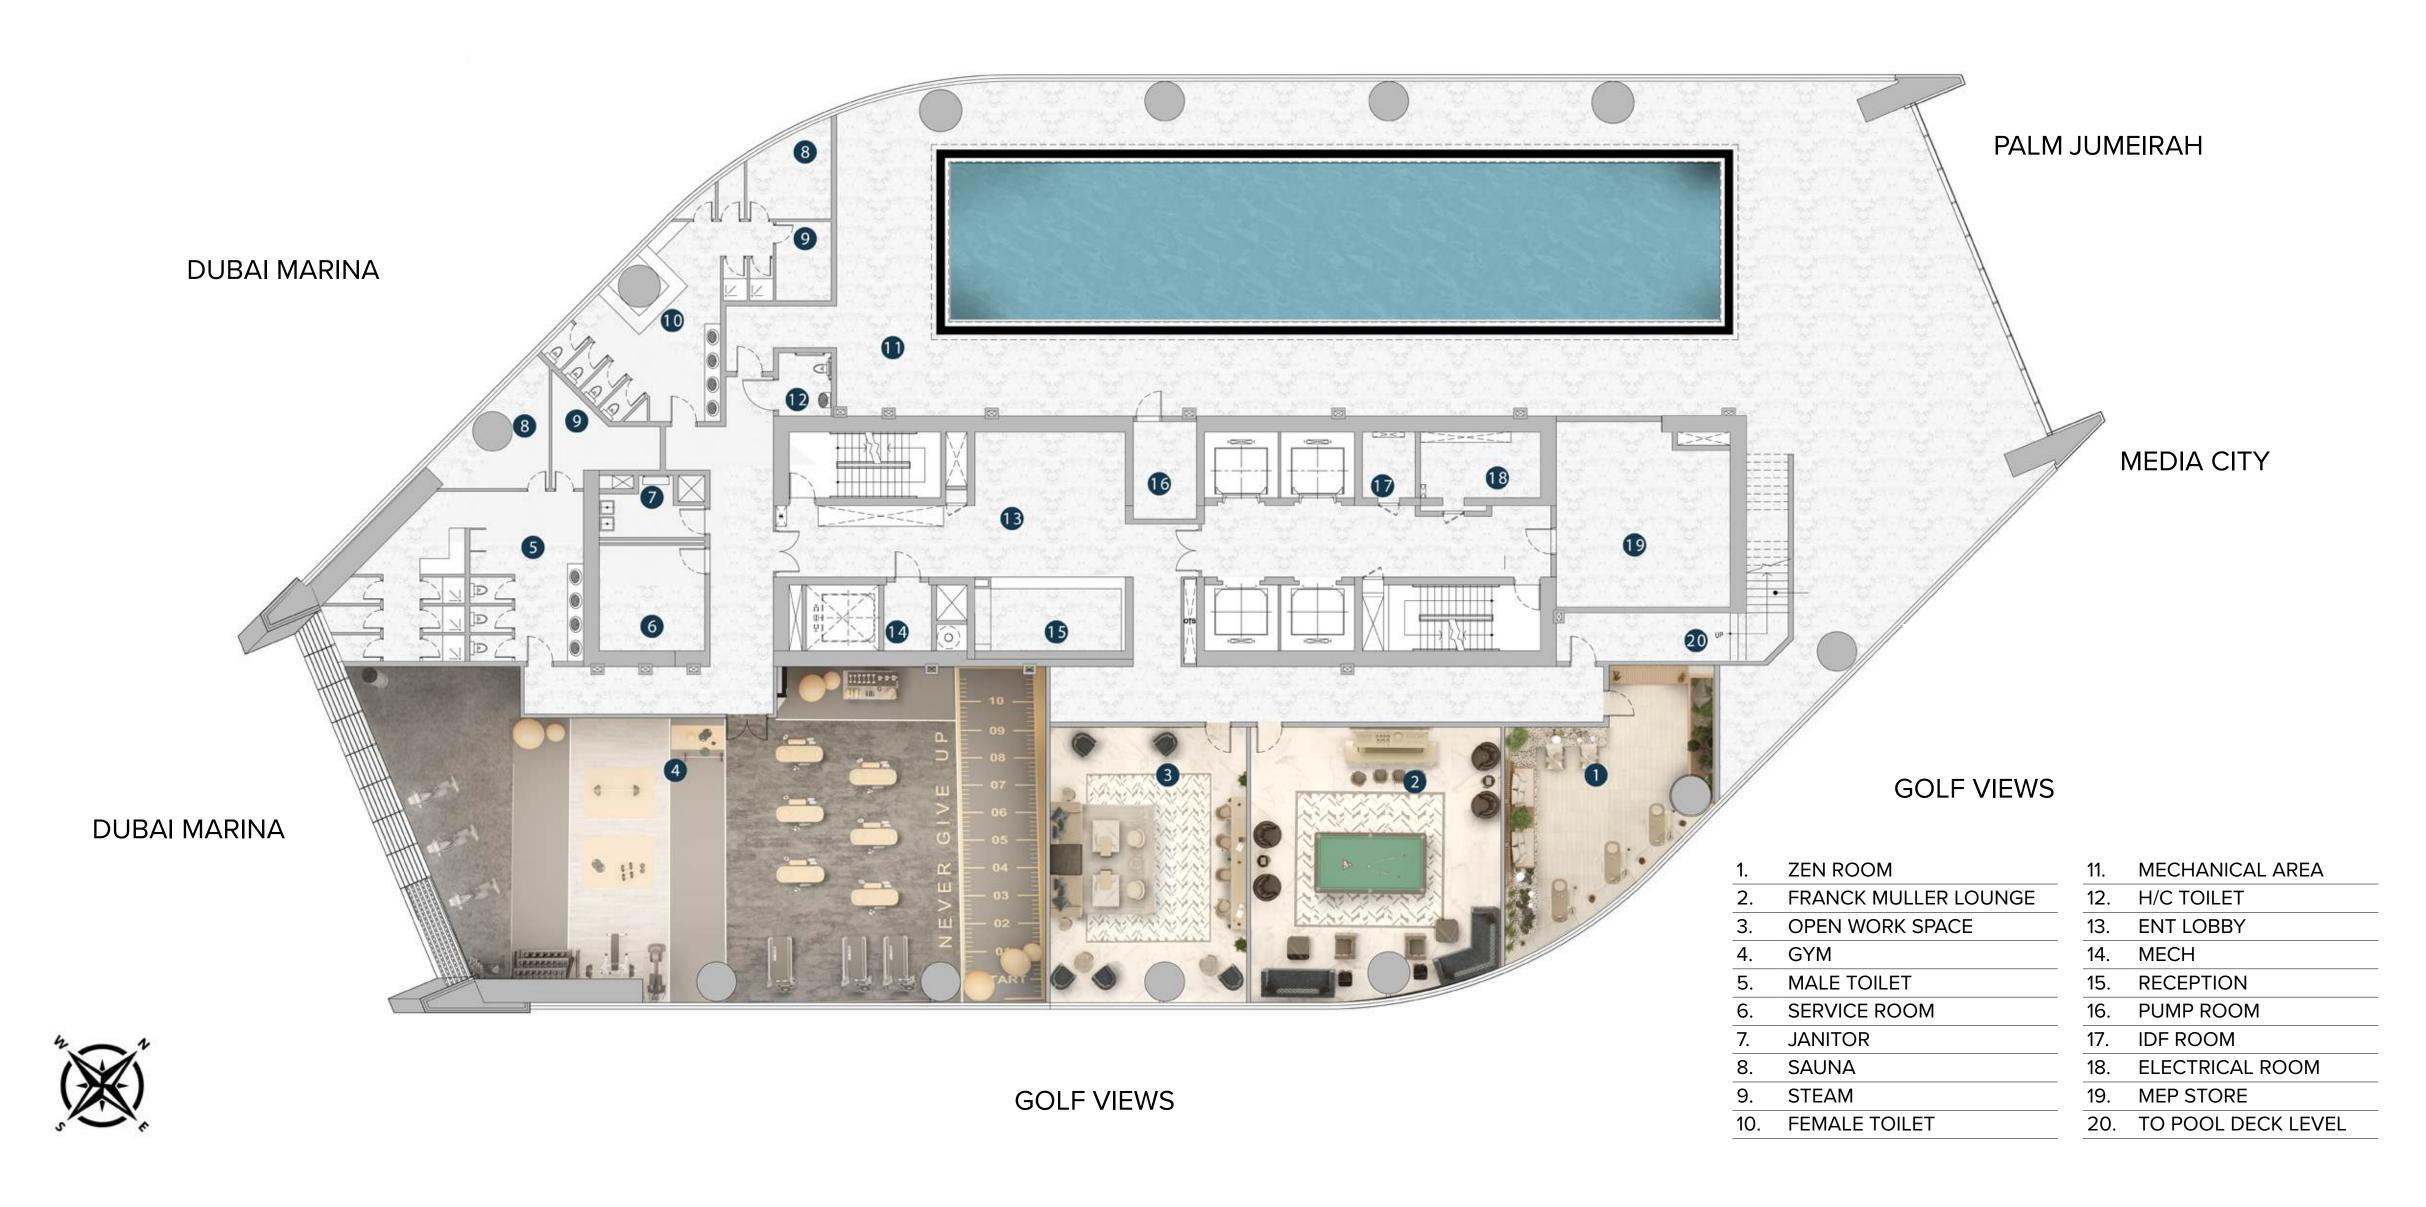

### TYPICAL FILOORPLANS





| TYPE   | NO. |
|--------|-----|
| RETAIL | 13  |
| F&B    | 6   |
| -      |     |

### DUBAI MARINA



DUBAI MARINA

**GOLF VIEWS** 

| 1. | SEATING AREA        |
|----|---------------------|
| 2. | SHADED SEATING AREA |
| 3. | RUNNING TRACK       |
| 4. | KIDS PLAY AREA      |
| 5. | PADEL TENNIS        |





BLOCK - D UNITS: 01-02-03-04-05-06

DUBAI MARINA

DUBAI MARINA

BLOCK - A UNITS: 10-11-12-13

DUBAI MARINA



BLOCK -B UNITS: 14-15-16-17-18-19-20-21-22

DUBAI MARINA



GOLF VIEWS

GOLF VIEWS

GOLF VIEWS

BLOCK - C UNITS: 07-08-09







DUBAI MARINA

### DUBAI MARINA



### DUBAI MARINA



# PLANS

SUITE D-6-01

| SQ.M       | SQ.FT                   |
|------------|-------------------------|
| 73.6 SQ.M  | 792.22 SQ.FT            |
| 18.88 SQ.M | 203.22 SQ.FT            |
| 92.48 SQ.M | 995.45 SQ.FT            |
|            | 73.6 SQ.M<br>18.88 SQ.M |

KEY PLAN







| 1.LIVING/DINING  | 5.70 X 3.50 SQM |
|------------------|-----------------|
| 2.MASTER BEDROOM | 5.26 X 2.90 SQM |
| 3.ENSUITE BATH   | 2.50 X 1.80 SQM |
| 4.KITCHEN        | 2.40 X 2.30 SQM |
| 5.BATH           | 2.50 X 1.60 SQM |
| 6.S/ROOM         | 3.78 X 3.11 SQM |
| 7.BALCONY        | 7.47 X 2.60 SQM |

<sup>1.</sup> All dimensions are in imperial and metric, and measured from finish to finish excluding construction tolerances.

2. All materials, dimensions, and drawings are appr