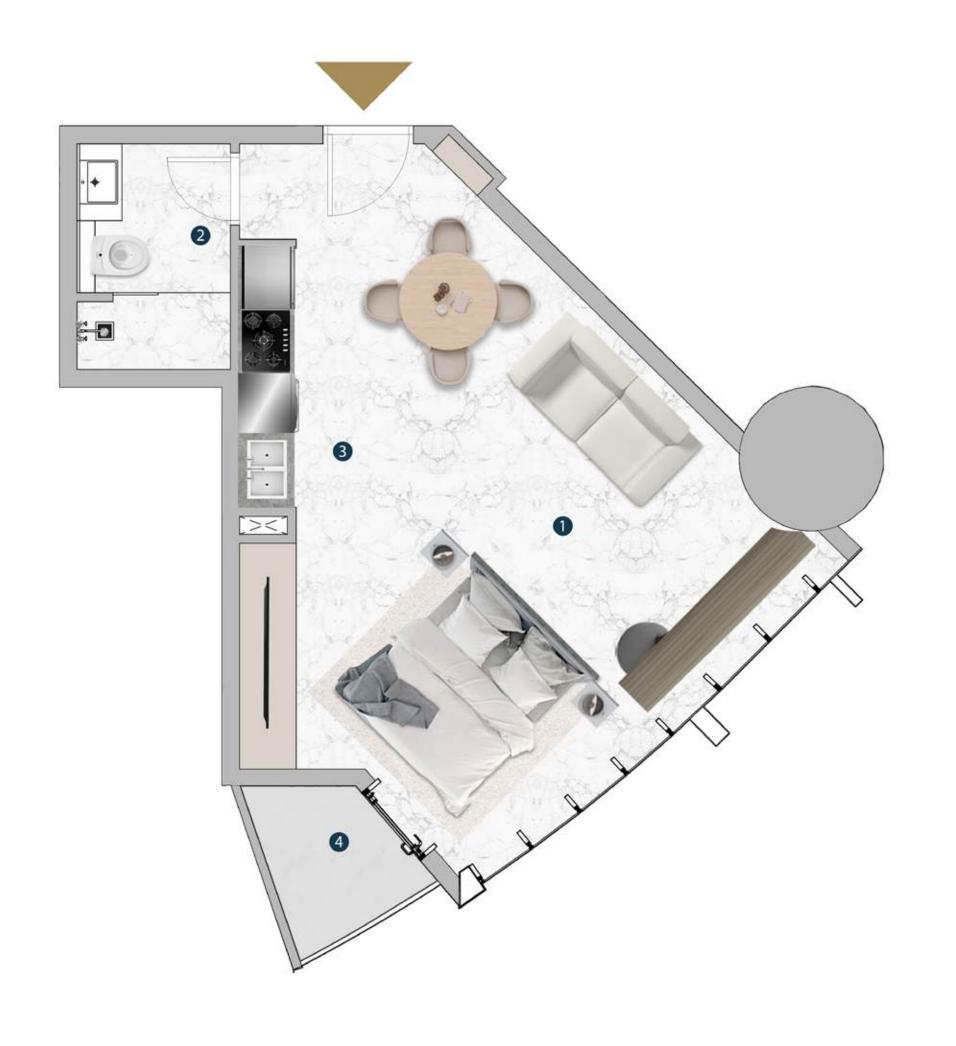

### SUITE C-6-07

|              | SQ.M       | SQ.FT        |
|--------------|------------|--------------|
| SUITE AREA   | 46.96 SQ.M | 505.47 SQ.FT |
| BALCONY AREA | 8.77 SQ.M  | 94.40 SQ.FT  |
| TOTAL AREA   | 55.73 SQ.M | 599.87 SQ.FT |

### KEY PLAN

| 1.LIVING AREA | 5.84 X 3.50 SQM |
|---------------|-----------------|
| 2.BATH        | 2.20 X 1.50 SQM |
| 3.KITCHEN     | 2.37 X 2.00 SQM |
| 4.S/ROOM      | 3.59 X 2.20 SQM |
| 5.BALCONY     | 3.13 X 2.60 SQM |

<sup>1.</sup> All dimensions are in imperial and metric, and measured from finish to finish excluding construction tolerances.

<sup>2.</sup> All materials, dimensions, and drawings are approximate only. 3. Information is subject to change without notice, at developers absolute discretion. 4. Actual area may vary from the stated area. 5. Drawings not to scale. 6. All images used are for illustrative purposes only and do not represent the actual size, features, specifications, fittings, and furnishings. 7. The developer reserves the right to make revisions / alterations, at its absolute discretion, without any liability whatsoever.