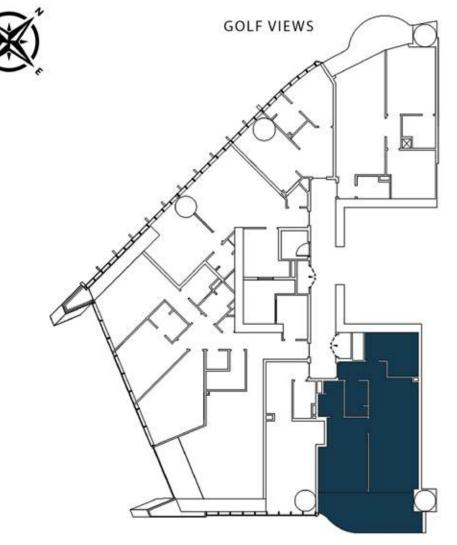

BLOCK - D UNITS: 01-02-03-04-05-06

DUBAI MARINA

DUBAI MARINA

BLOCK - A UNITS: 10-11-12-13

DUBAI MARINA

BLOCK -B UNITS: 14-15-16-17-18-19-20-21-22

DUBAI MARINA

GOLF VIEWS

GOLF VIEWS

GOLF VIEWS

BLOCK - C UNITS: 07-08-09

DUBAI MARINA