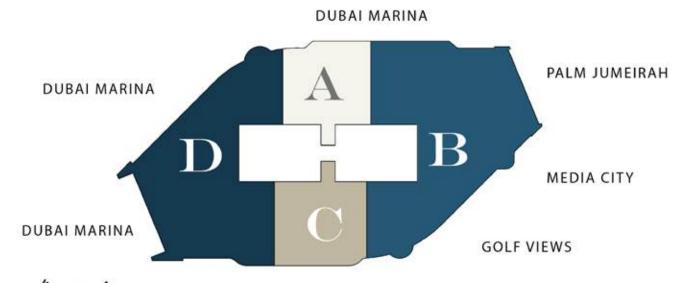

BLOCK - D UNITS: 01-02-03-04-05-06

DUBAI MARINA

DUBAI MARINA

BLOCK - A UNITS: 10-11-12-13

DUBAI MARINA

BLOCK -B UNITS: 14-15-16-17-18-19-20-21-22

DUBAI MARINA

GOLF VIEWS

GOLF VIEWS

GOLF VIEWS

BLOCK - C UNITS: 07-08-09

DUBAI MARINA