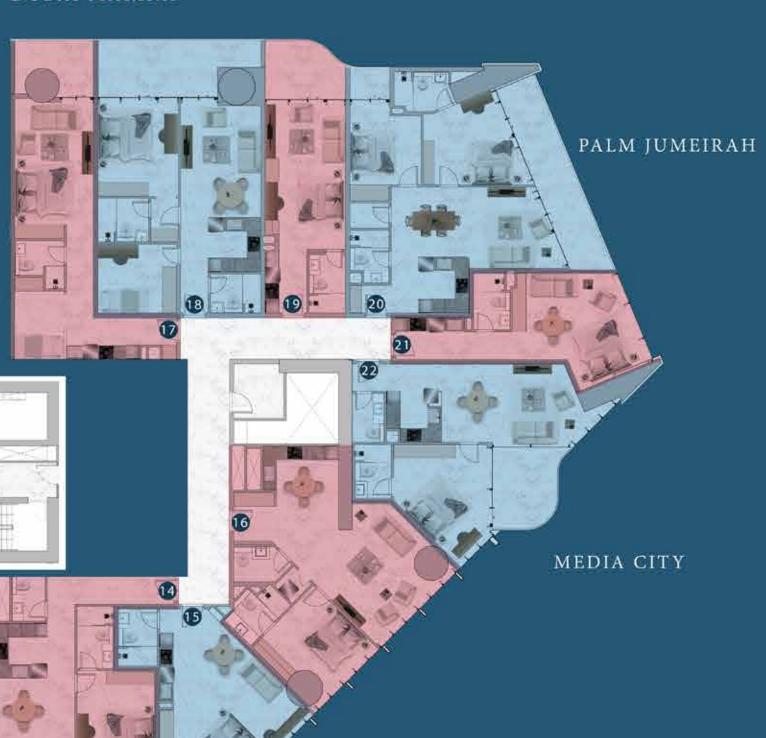

BLOCK - D UNITS: 01-02-03-04-05-06

DUBAI MARINA

DUBAI MARINA

BLOCK - A UNITS: 10-11-12-13

DUBAI MARINA

BLOCK -B UNITS: 14-15-16-17-18-19-20-21-22

DUBAI MARINA

GOLF VIEWS

GOLF VIEWS

GOLF VIEWS

BLOCK - C UNITS: 07-08-09

DUBAI MARINA