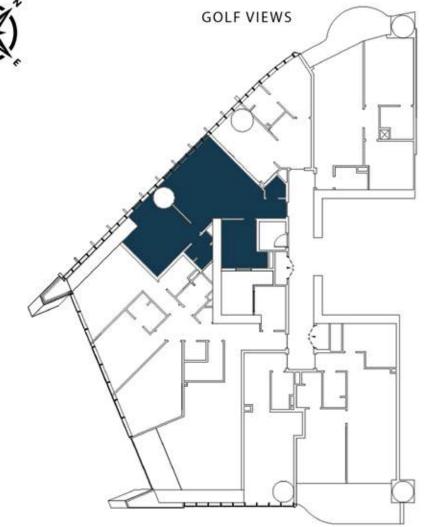

### SUITE D-6-04

| SQ.M       | SQ.FT                   |
|------------|-------------------------|
| 72.37 SQ.M | 778.98 SQ.FT            |
| 0.00 SQ.M  | 0.00 SQ.FT              |
| 72.37 SQ.M | 778.98 SQ.FT            |
|            | 72.37 SQ.M<br>0.00 SQ.M |

### KEY PLAN

| 1.LIVING/DINING  | 5.77 X 5.21 SQM |
|------------------|-----------------|
| 2.MASTER BEDROOM | 4.36 X 3.54 SQM |
| 3.ENSUITE BATH   | 2.22 X 1.80 SQM |
| 4.KITCHEN        | 2.79 X 2.17 SQM |
| 5.POWDER ROOM    | 1.58 X 1.43 SQM |
| 6.S/ROOM         | 3.43 X 3.34 SQM |