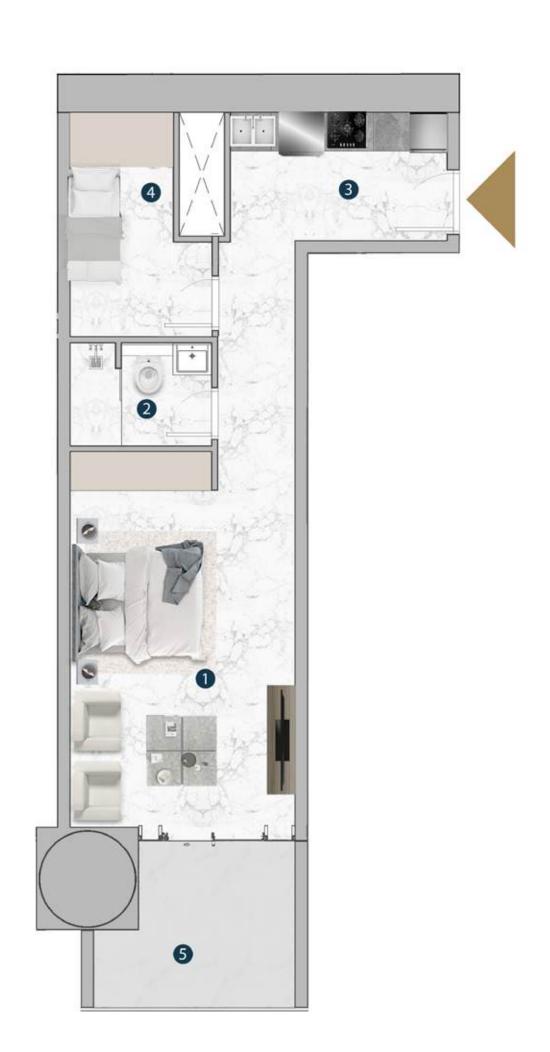

SUITE C-6-08

| SQ.M       | SQ.FT                 |
|------------|-----------------------|
| 68 SQ.M    | 731.95 SQ.FT          |
| 19.49 SQ.M | 209.79 SQ.FT          |
| 87.49 SQ.M | 941.73 SQ.FT          |
|            | 68 SQ.M<br>19.49 SQ.M |

### KEY PLAN

| 1.LIVING/DINING  | 4.95 X 3.60 SQM |
|------------------|-----------------|
| 2.MASTER BEDROOM | 4.01 X 3.50 SQM |
| 3.ENSUITE BATH   | 2.20 X 1.90 SQM |
| 4.KITCHEN        | 2.40 X 2.40 SQM |
| 5.BATH           | 2.30 X 1.70 SQM |
| 6.S/ROOM         | 3.40 X 2.80 SQM |
| 7.BALCONY        | 7.20 X 2.60 SQM |