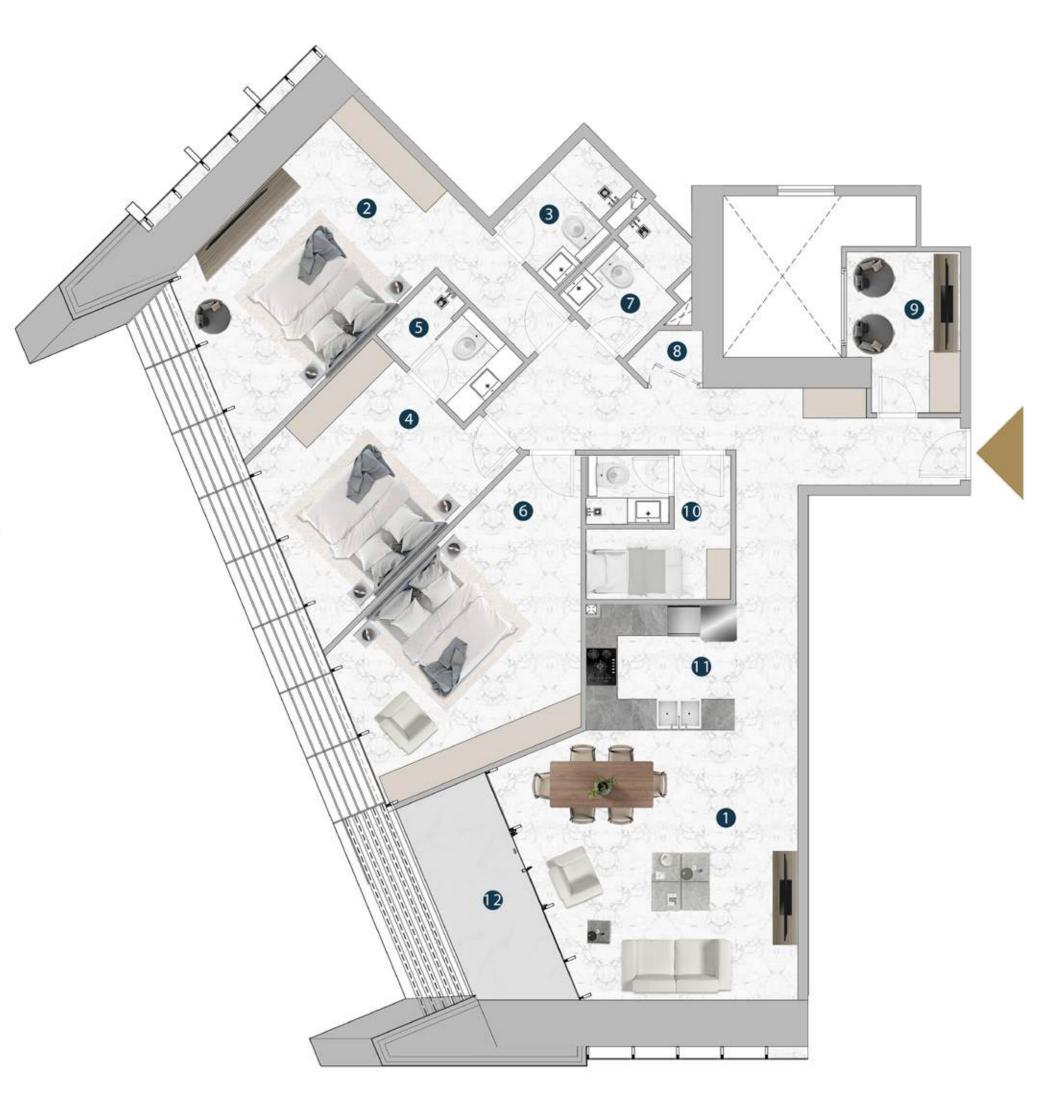

### KEY PLAN

| 1.LIVING/DINING  | 6.05 X 5.23 SQM |
|------------------|-----------------|
| 2.MASTER BEDROOM | 5.08 X 3.50 SQM |
| 3.ENSUITE BATH   | 2.50 X 1.70 SQM |
| 4.BEDROOM        | 3.70 X 3.46 SQM |
| 5.ENSUITE BATH   | 2.40 X 1.65 SQM |
| 6.BEDROOM        | 5.50 X 3.35 SQM |
| 7.BATH           | 1.76 X 1.51 SQM |
| 8.LAUNDRY ROOM   | 1.07 X 0.80 SQM |
| 9.S/ROOM         | 3.12 X 2.21 SQM |
| 10.MAIDS ROOM    | 2.80 X 2.79 SQM |
| 11.KITCHEN       | 2.90 X 2.43 SQM |
| 12.BALCONY       | 4.37 X 2.15 SQM |