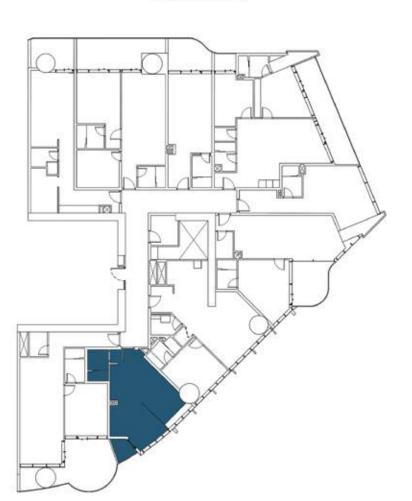

### SUITE C-6-07

|              | SQ.M       | SQ.FT        |
|--------------|------------|--------------|
| SUITE AREA   | 46.96 SQ.M | 505.47 SQ.FT |
| BALCONY AREA | 8.77 SQ.M  | 94.40 SQ.FT  |
| TOTAL AREA   | 55.73 SQ.M | 599.87 SQ.FT |

### KEY PLAN

| 1.LIVING AREA | 5.84 X 3.50 SQM |
|---------------|-----------------|
| 2.BATH        | 2.20 X 1.50 SQM |
| 3.KITCHEN     | 2.37 X 2.00 SQM |
| 4.S/ROOM      | 3.59 X 2.20 SQM |
| 5.BALCONY     | 3.13 X 2.60 SQM |

<sup>1.</sup> All dimensions are in imperial and metric, and measured from finish to finish excluding construction tolerances.

<sup>2.</sup> All materials, dimensions, and drawings are approximate only. 3. Information is subject to change without notice, at developers absolute discretion. 4. Actual area may vary from the stated area. 5. Drawings not to scale. 6. All images used are for illustrative purposes only and do not represent the actual size, features, specifications, fittings, and furnishings. 7. The developer reserves the right to make revisions / alterations, at its absolute discretion, without any liability whatsoever.