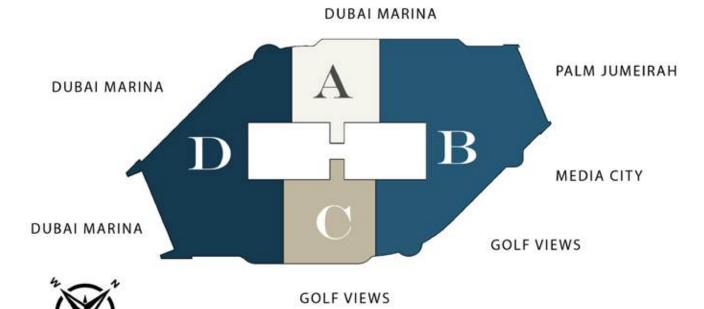

BLOCK - D UNITS: 01-02-03-04-05-06

DUBAI MARINA

DUBAI MARINA

BLOCK - A UNITS: 10-11-12-13

DUBAI MARINA

BLOCK -B UNITS: 14-15-16-17-18-19-20-21-22

DUBAI MARINA

GOLF VIEWS

GOLF VIEWS

GOLF VIEWS

BLOCK - C UNITS: 07-08-09

DUBAI MARINA