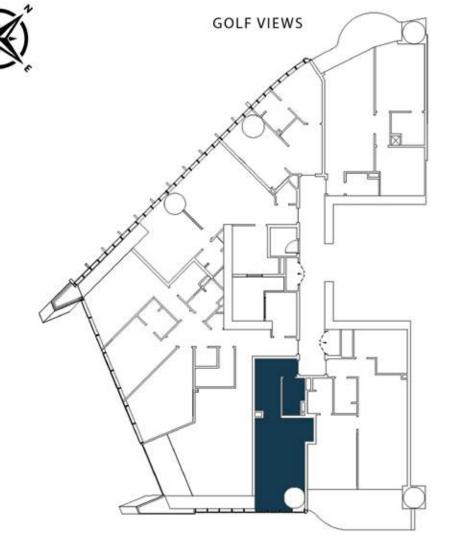

BLOCK - D UNITS: 01-02-03-04-05-06

DUBAI MARINA

DUBAI MARINA

BLOCK - A UNITS: 10-11-12-13

DUBAI MARINA

BLOCK -B UNITS: 14-15-16-17-18-19-20-21-22

DUBAI MARINA

GOLF VIEWS

GOLF VIEWS

GOLF VIEWS

BLOCK - C UNITS: 07-08-09

DUBAI MARINA