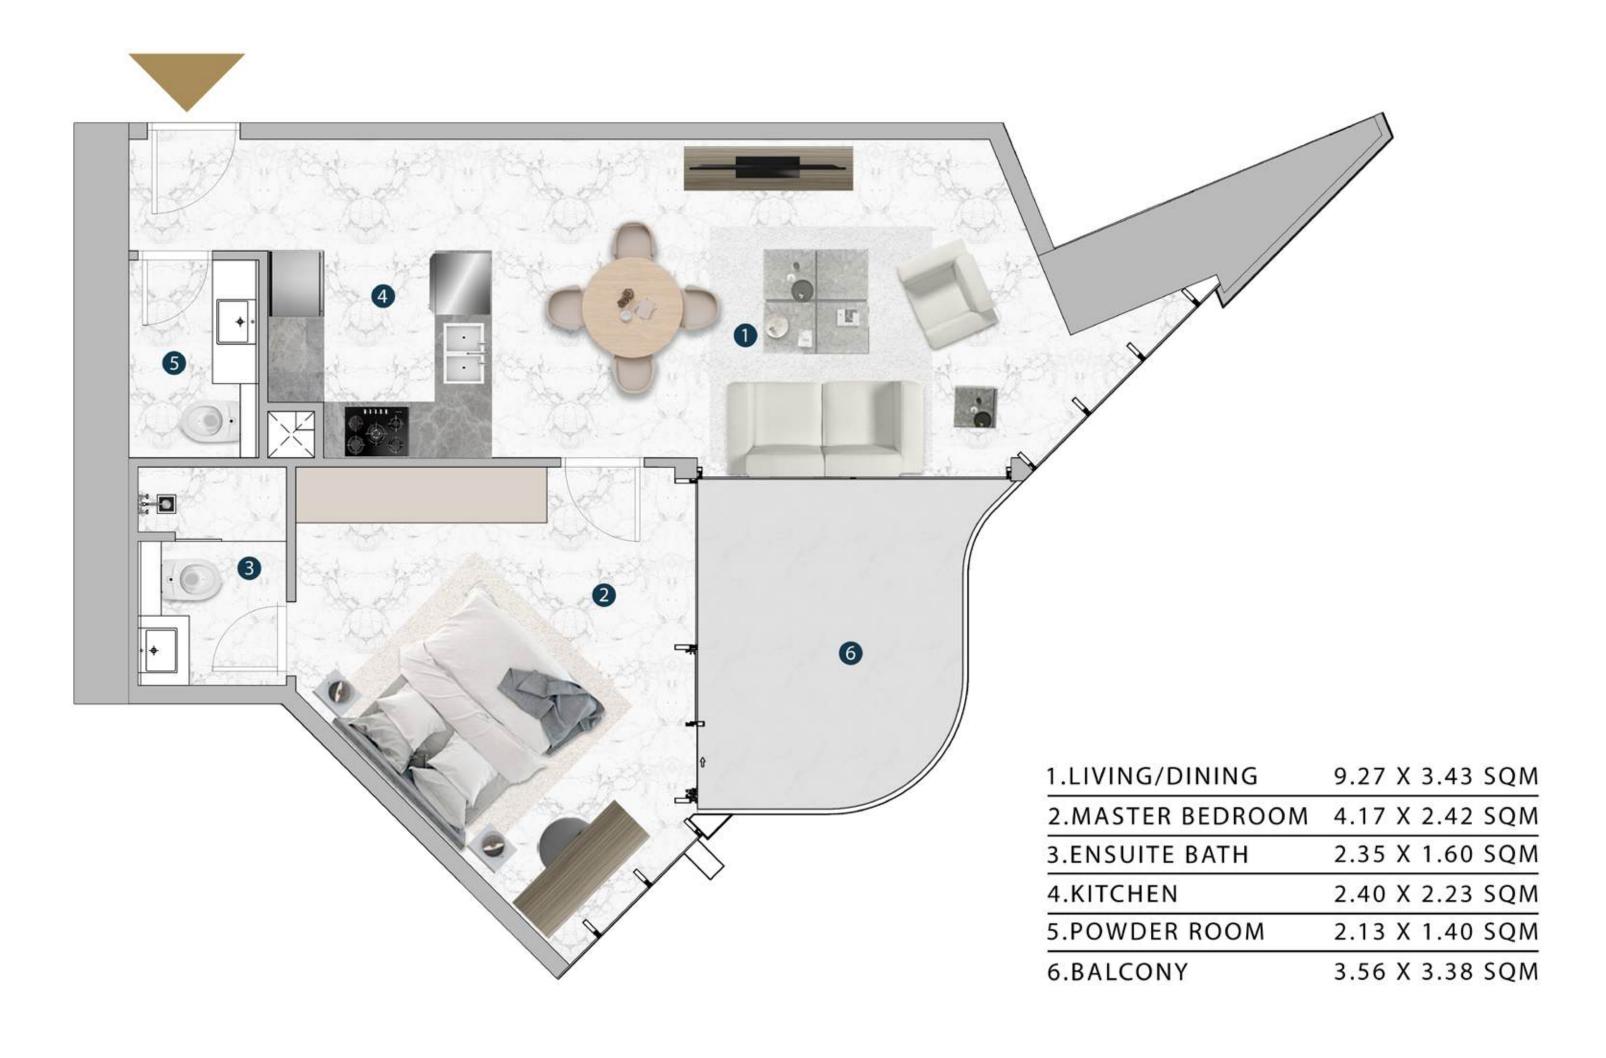

# PLANS

SUITE D-6-01

| SQ.M       | SQ.FT                   |
|------------|-------------------------|
| 73.6 SQ.M  | 792.22 SQ.FT            |
| 18.88 SQ.M | 203.22 SQ.FT            |
| 92.48 SQ.M | 995.45 SQ.FT            |
|            | 73.6 SQ.M<br>18.88 SQ.M |

KEY PLAN

| 1.LIVING/DINING  | 5.70 X 3.50 SQM |
|------------------|-----------------|
| 2.MASTER BEDROOM | 5.26 X 2.90 SQM |
| 3.ENSUITE BATH   | 2.50 X 1.80 SQM |
| 4.KITCHEN        | 2.40 X 2.30 SQM |
| 5.BATH           | 2.50 X 1.60 SQM |
| 6.S/ROOM         | 3.78 X 3.11 SQM |
| 7.BALCONY        | 7.47 X 2.60 SQM |