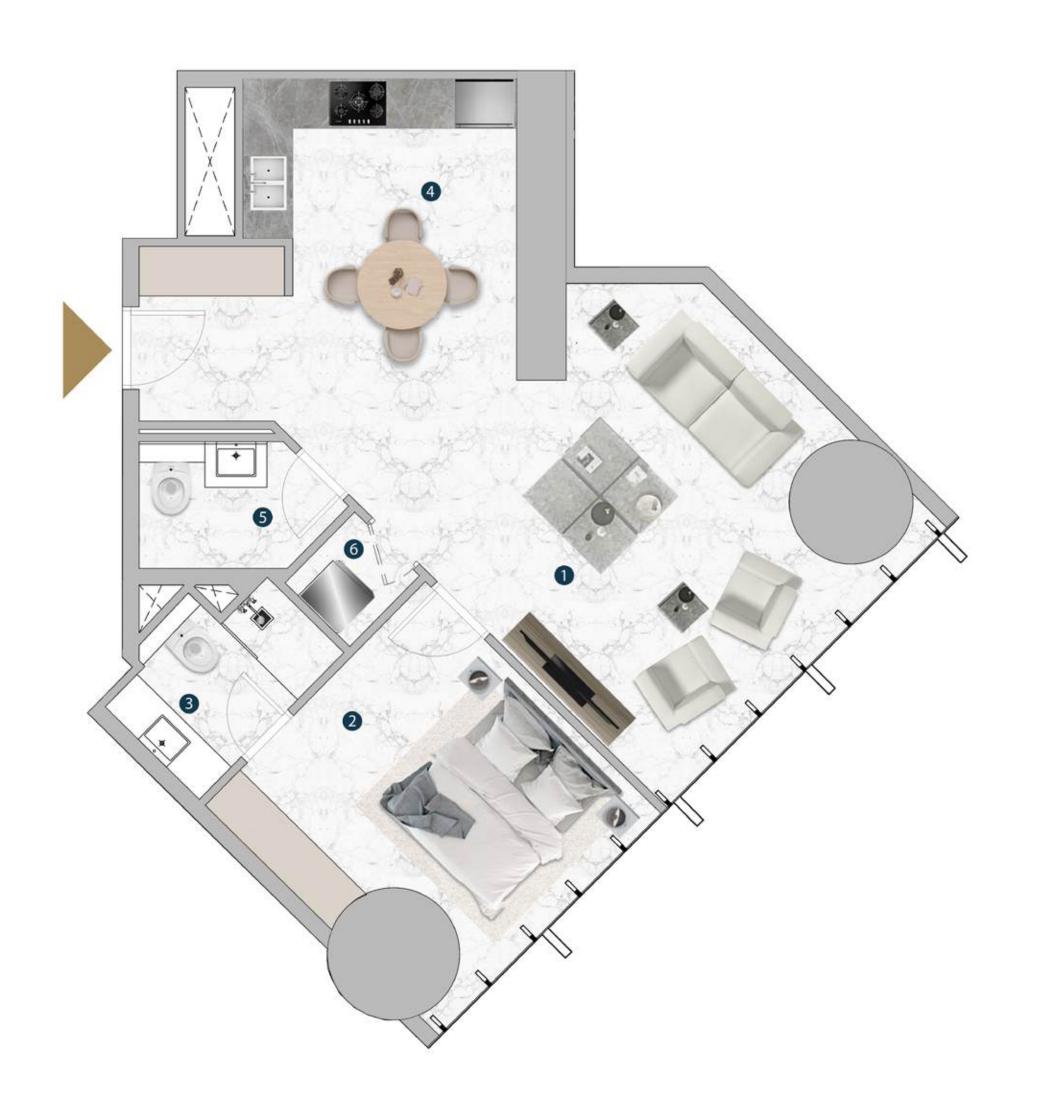

# PLANS

SUITE D-6-01

| SQ.M       | SQ.FT                   |
|------------|-------------------------|
| 73.6 SQ.M  | 792.22 SQ.FT            |
| 18.88 SQ.M | 203.22 SQ.FT            |
| 92.48 SQ.M | 995.45 SQ.FT            |
|            | 73.6 SQ.M<br>18.88 SQ.M |

KEY PLAN

| 1.LIVING/DINING  | 5.70 X 3.50 SQM |
|------------------|-----------------|
| 2.MASTER BEDROOM | 5.26 X 2.90 SQM |
| 3.ENSUITE BATH   | 2.50 X 1.80 SQM |
| 4.KITCHEN        | 2.40 X 2.30 SQM |
| 5.BATH           | 2.50 X 1.60 SQM |
| 6.S/ROOM         | 3.78 X 3.11 SQM |
| 7.BALCONY        | 7.47 X 2.60 SQM |