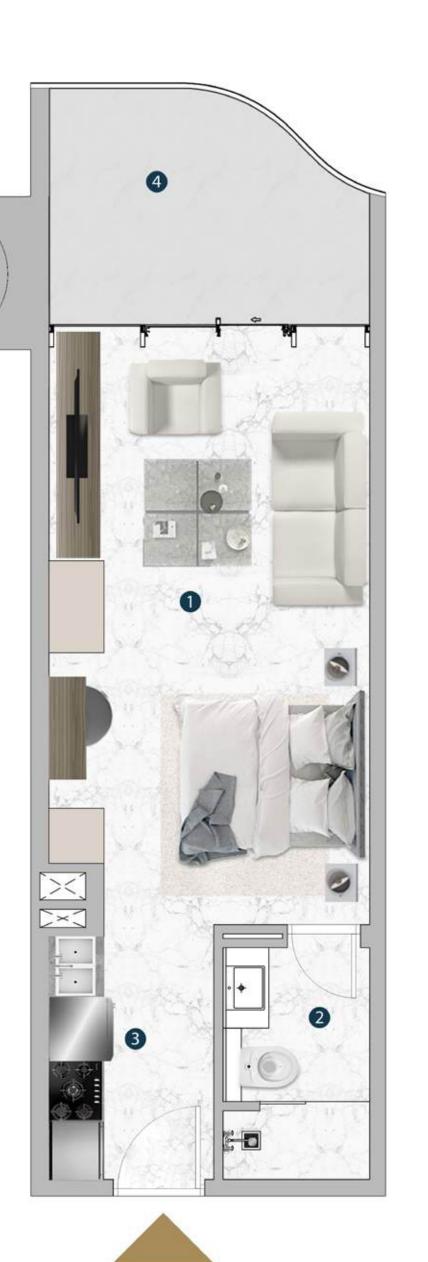

# PLANS

SUITE D-6-01

| SQ.M       | SQ.FT                   |
|------------|-------------------------|
| 73.6 SQ.M  | 792.22 SQ.FT            |
| 18.88 SQ.M | 203.22 SQ.FT            |
| 92.48 SQ.M | 995.45 SQ.FT            |
|            | 73.6 SQ.M<br>18.88 SQ.M |

KEY PLAN

| 1.LIVING/DINING  | 5.70 X 3.50 SQM |
|------------------|-----------------|
| 2.MASTER BEDROOM | 5.26 X 2.90 SQM |
| 3.ENSUITE BATH   | 2.50 X 1.80 SQM |
| 4.KITCHEN        | 2.40 X 2.30 SQM |
| 5.BATH           | 2.50 X 1.60 SQM |
| 6.S/ROOM         | 3.78 X 3.11 SQM |
| 7.BALCONY        | 7.47 X 2.60 SQM |

<sup>1.</sup> All dimensions are in imperial and metric, and measured from finish to finish excluding construction tolerances.

2. All materials, dimensions, and drawings are approximate only. 3. Information is subject to change without notice, at developers absolute discretion. 4. Actual area may vary from the stated area. 5. Drawings not to scale. 6. All images used are for illustrative purposes only and do not represent the actual size, features, specifications, fittings, and furnishings. 7. The developer reserves the right to make revisions / alterations, at its absolute discretion, without any liability whatsoever.