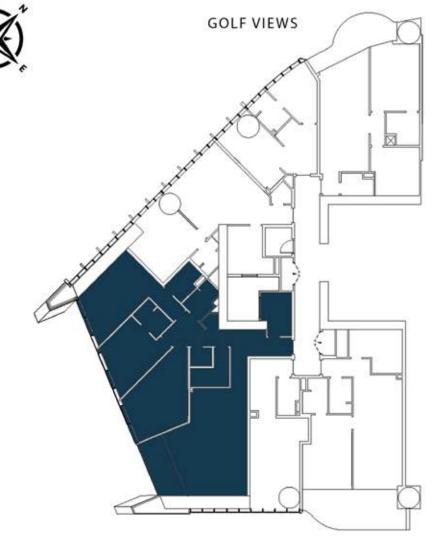

# PLANS

SUITE D-6-01

| SQ.M       | SQ.FT                   |
|------------|-------------------------|
| 73.6 SQ.M  | 792.22 SQ.FT            |
| 18.88 SQ.M | 203.22 SQ.FT            |
| 92.48 SQ.M | 995.45 SQ.FT            |
|            | 73.6 SQ.M<br>18.88 SQ.M |

KEY PLAN

| 1.LIVING/DINING  | 5.70 X 3.50 SQM |
|------------------|-----------------|
| 2.MASTER BEDROOM | 5.26 X 2.90 SQM |
| 3.ENSUITE BATH   | 2.50 X 1.80 SQM |
| 4.KITCHEN        | 2.40 X 2.30 SQM |
| 5.BATH           | 2.50 X 1.60 SQM |
| 6.S/ROOM         | 3.78 X 3.11 SQM |
| 7.BALCONY        | 7.47 X 2.60 SQM |