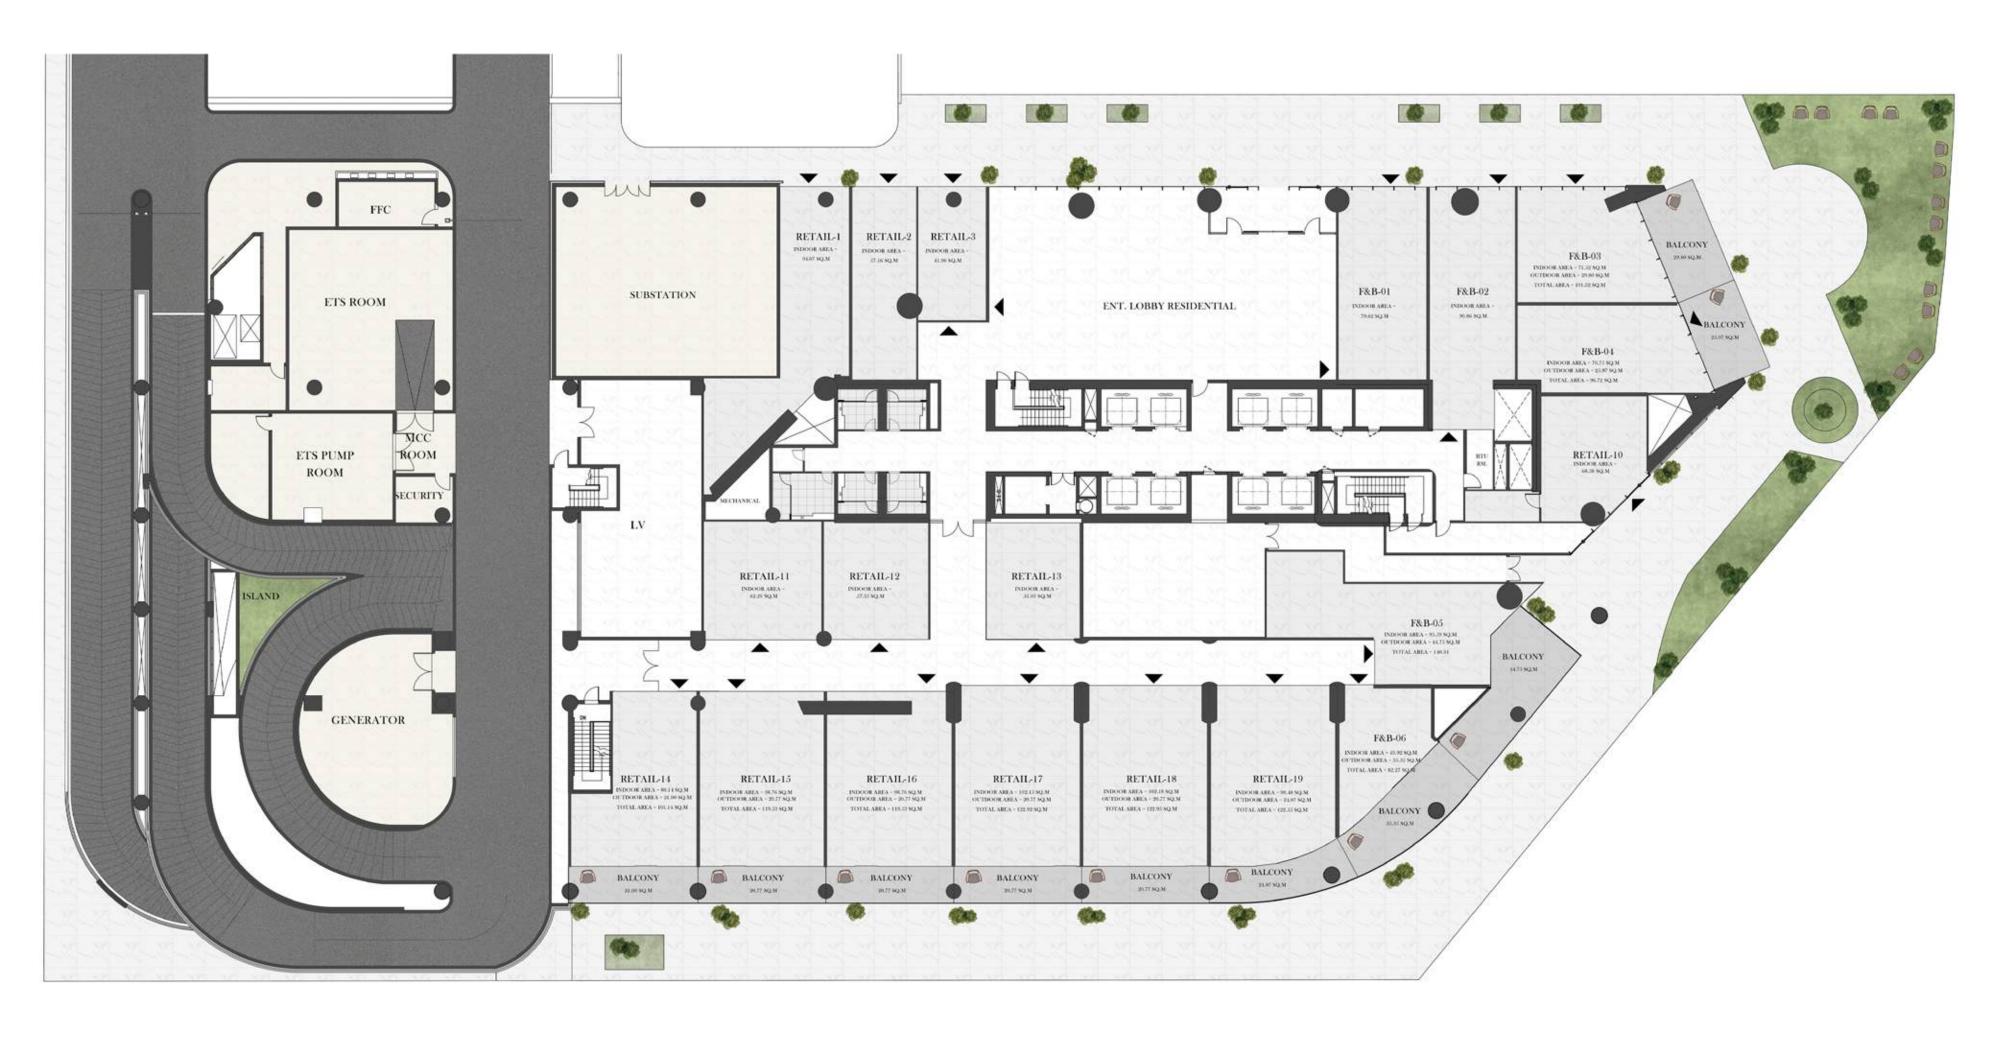

### TYPICAL FILOORPLANS

| TYPE   | NO. |
|--------|-----|
| RETAIL | 13  |
| F&B    | 6   |
| -      |     |