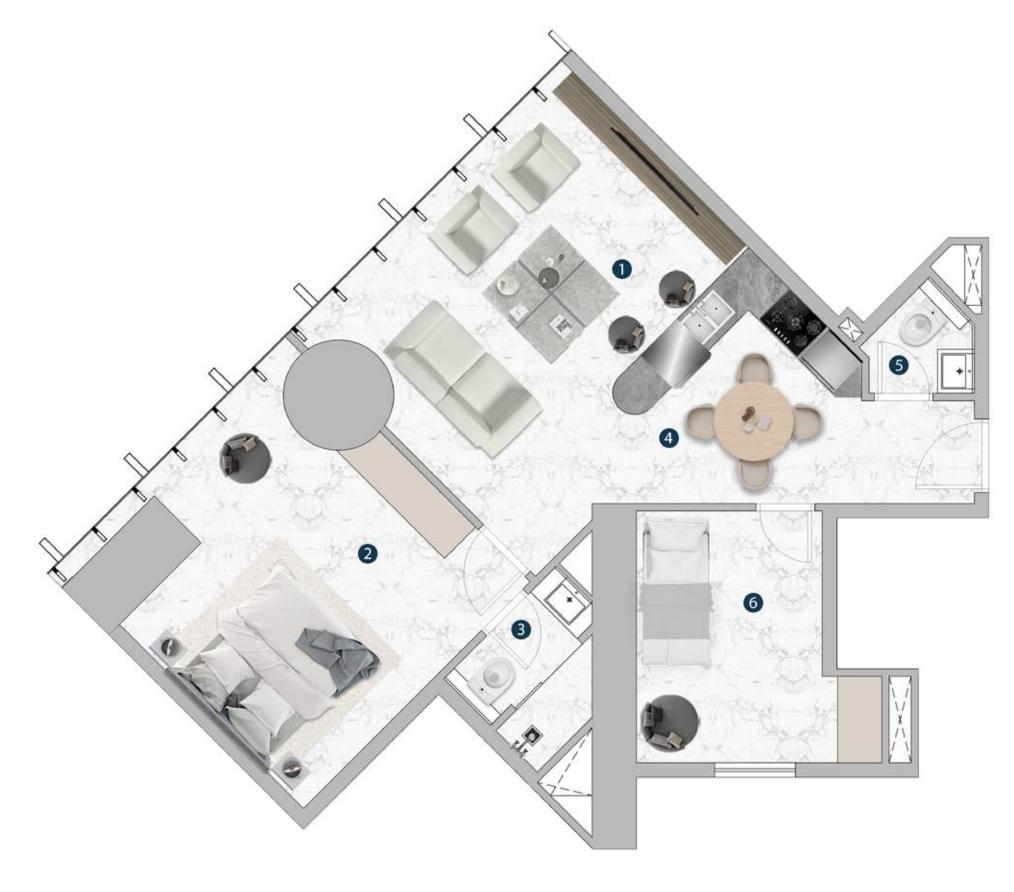

# PLANS

SUITE D-6-01

| SQ.M       | SQ.FT                   |
|------------|-------------------------|
| 73.6 SQ.M  | 792.22 SQ.FT            |
| 18.88 SQ.M | 203.22 SQ.FT            |
| 92.48 SQ.M | 995.45 SQ.FT            |
|            | 73.6 SQ.M<br>18.88 SQ.M |

KEY PLAN

| 1.LIVING/DINING  | 5.70 X 3.50 SQM |
|------------------|-----------------|
| 2.MASTER BEDROOM | 5.26 X 2.90 SQM |
| 3.ENSUITE BATH   | 2.50 X 1.80 SQM |
| 4.KITCHEN        | 2.40 X 2.30 SQM |
| 5.BATH           | 2.50 X 1.60 SQM |
| 6.S/ROOM         | 3.78 X 3.11 SQM |
| 7.BALCONY        | 7.47 X 2.60 SQM |