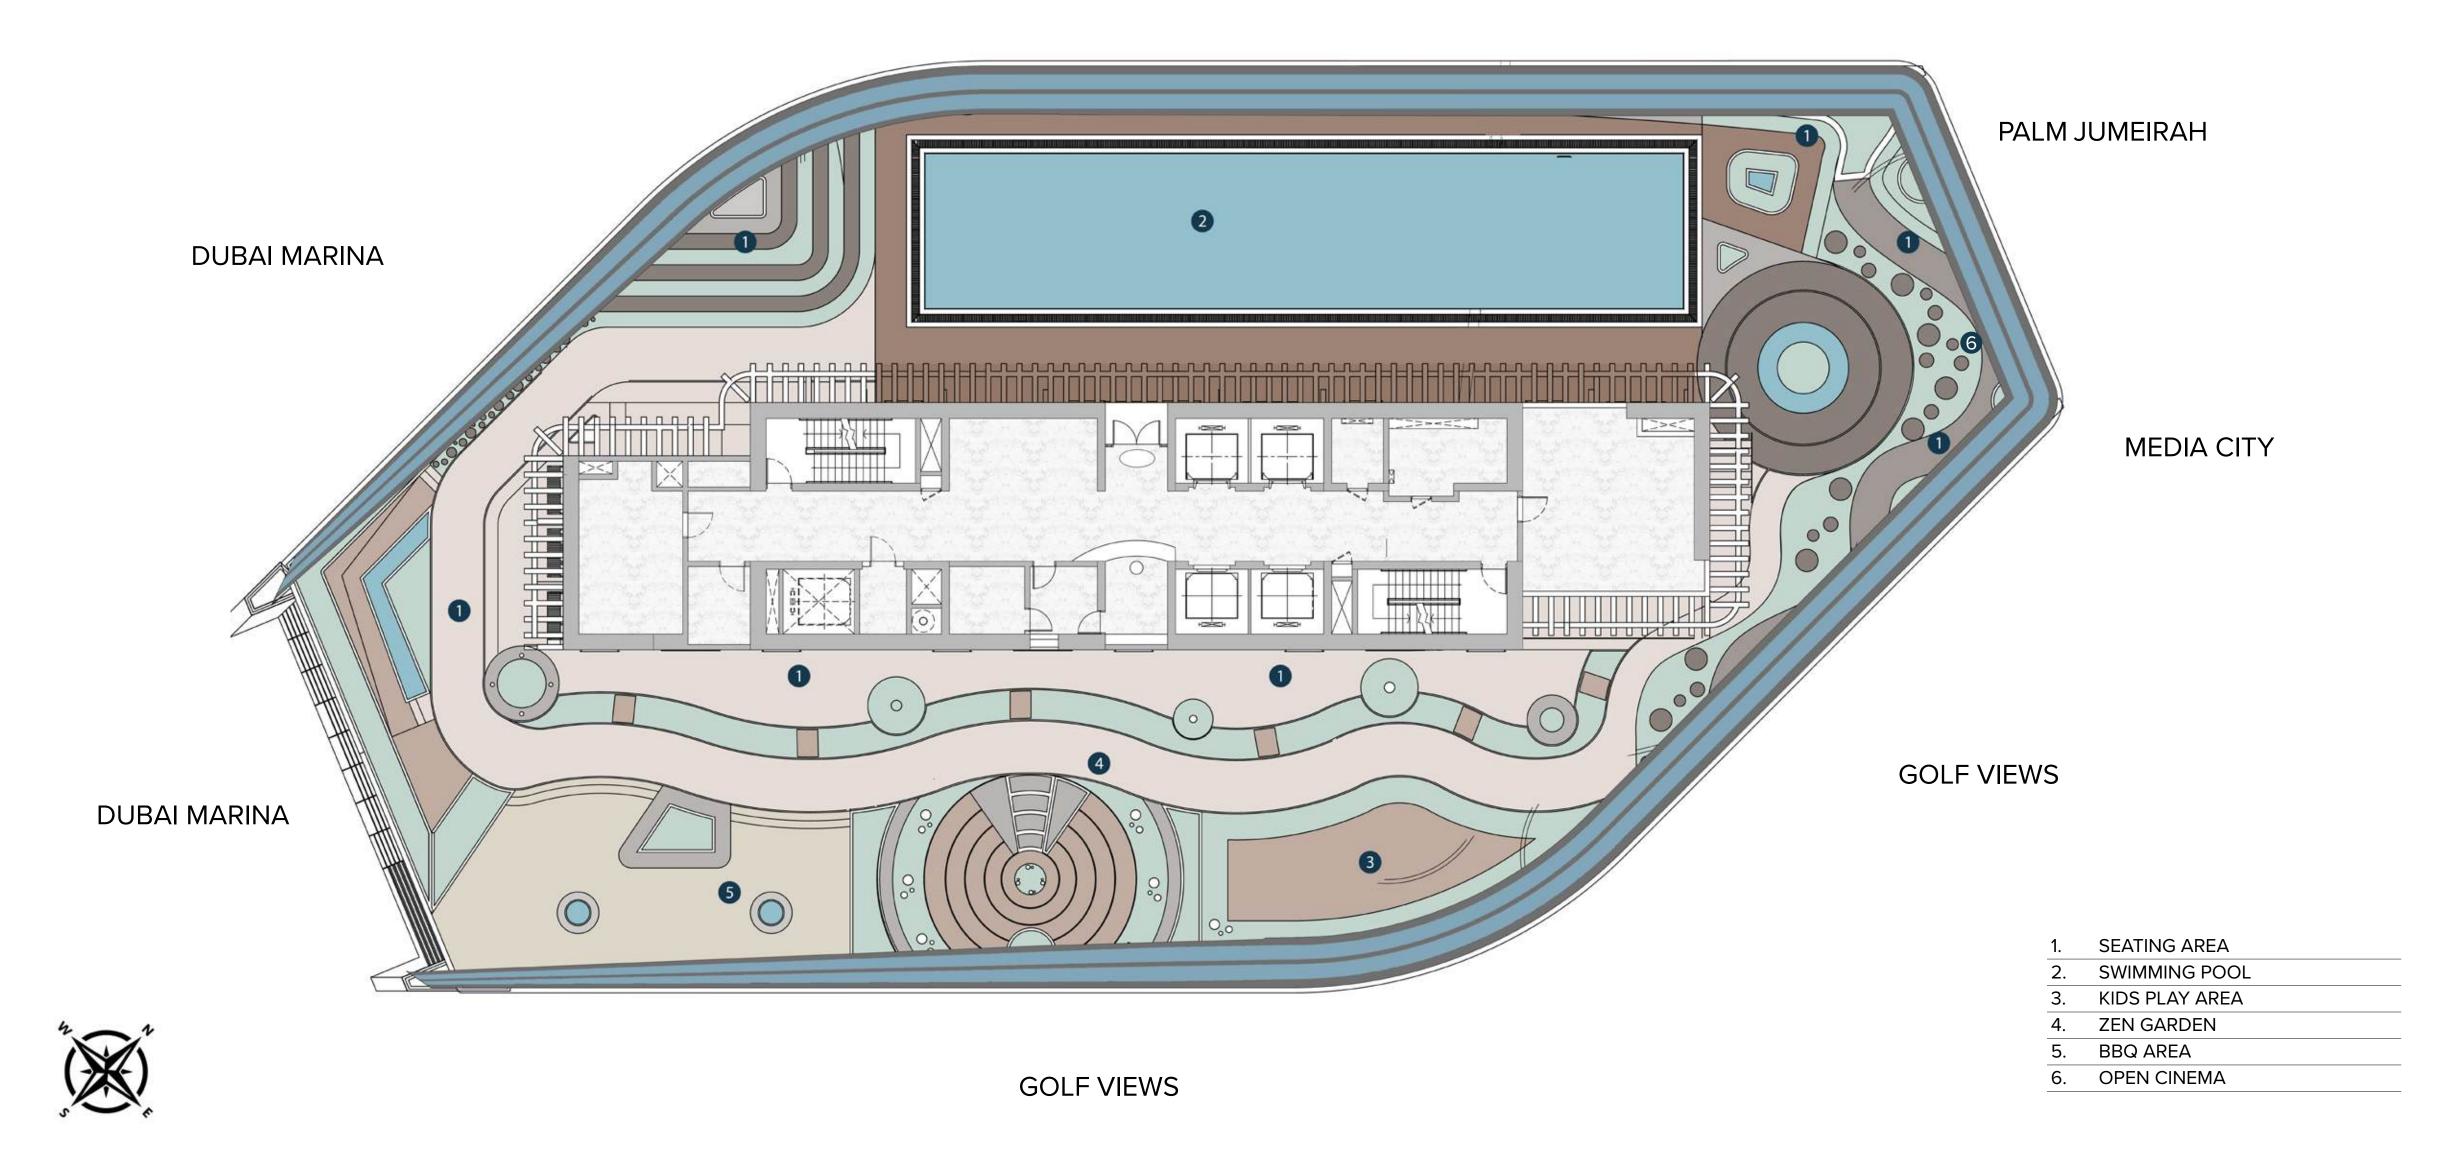

### DUBAI MARINA

DUBAI MARINA

**GOLF VIEWS** 

| 1. | SEATING AREA        |
|----|---------------------|
| 2. | SHADED SEATING AREA |
| 3. | RUNNING TRACK       |
| 4. | KIDS PLAY AREA      |
| 5. | PADEL TENNIS        |