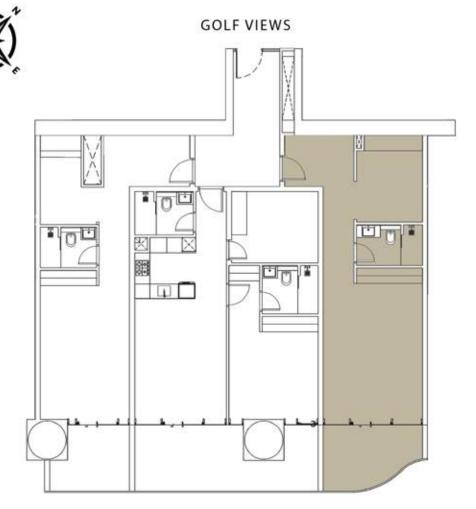

### SUITE A-6-10

|              | SQ.M       | SQ.FT        |
|--------------|------------|--------------|
| SUITE AREA   | 43.64 SQ.M | 469.74 SQ.FT |
| BALCONY AREA | 5.71 SQ.M  | 61.46 SQ.FT  |
| TOTAL AREA   | 49.35 SQ.M | 531.20 SQ.FT |

### KEY PLAN

| 1.LIVING AREA | 6.28 X 3.50 SQM |
|---------------|-----------------|
| 2.BATH        | 2.40 X 2.10 SQM |
| 3.KITCHEN     | 3.70 X 1.82 SQM |
| 4.BALCONY     | 3.62 X 1.35 SQM |

<sup>1.</sup> All dimensions are in imperial and metric, and measured from finish to finish excluding construction tolerances.

2. All materials, dimensions, and drawings are approximate only. 3. Information is subject to change without notice, at developers absolute discretion. 4. Actual area may vary from the stated area. 5. Drawings not to scale. 6. All images used are for illustrative purposes only and do not represent the actual size, features, specifications, fittings, and furnishings. 7. The developer reserves the right to make revisions / alterations, at its absolute discretion, without any liability whatsoever.