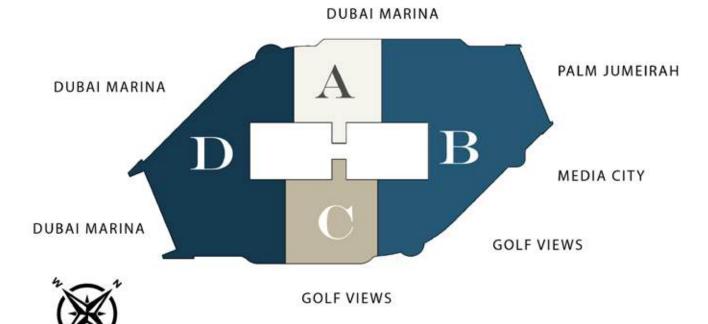

BLOCK - D UNITS: 01-02-03-04-05-06

DUBAI MARINA

DUBAI MARINA

BLOCK - A UNITS: 10-11-12-13

DUBAI MARINA

BLOCK -B UNITS: 14-15-16-17-18-19-20-21-22

DUBAI MARINA

GOLF VIEWS

GOLF VIEWS

GOLF VIEWS

BLOCK - C UNITS: 07-08-09

DUBAI MARINA