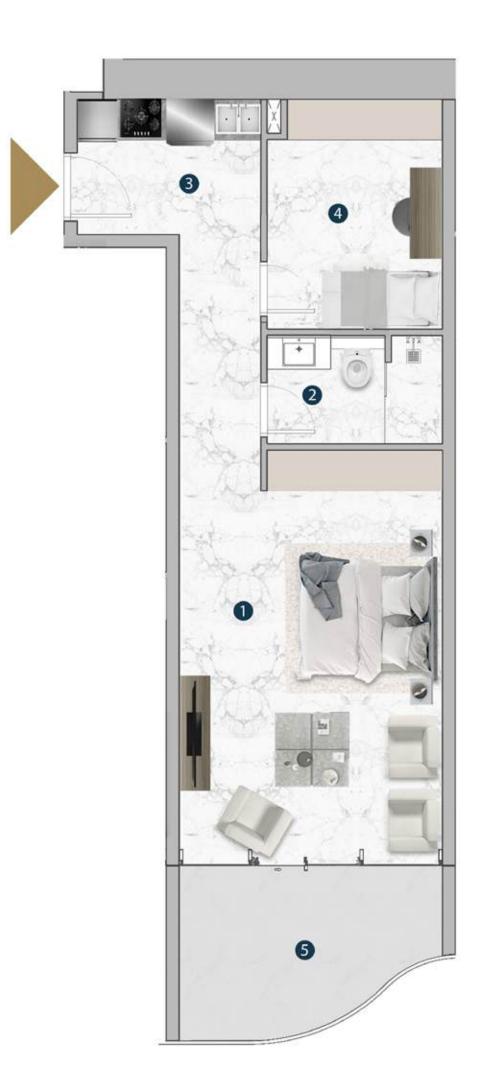

# PLANS

SUITE D-6-01

| SQ.M       | SQ.FT                   |
|------------|-------------------------|
| 73.6 SQ.M  | 792.22 SQ.FT            |
| 18.88 SQ.M | 203.22 SQ.FT            |
| 92.48 SQ.M | 995.45 SQ.FT            |
|            | 73.6 SQ.M<br>18.88 SQ.M |

KEY PLAN

| 1.LIVING/DINING  | 5.70 X 3.50 SQM |
|------------------|-----------------|
| 2.MASTER BEDROOM | 5.26 X 2.90 SQM |
| 3.ENSUITE BATH   | 2.50 X 1.80 SQM |
| 4.KITCHEN        | 2.40 X 2.30 SQM |
| 5.BATH           | 2.50 X 1.60 SQM |
| 6.S/ROOM         | 3.78 X 3.11 SQM |
| 7.BALCONY        | 7.47 X 2.60 SQM |