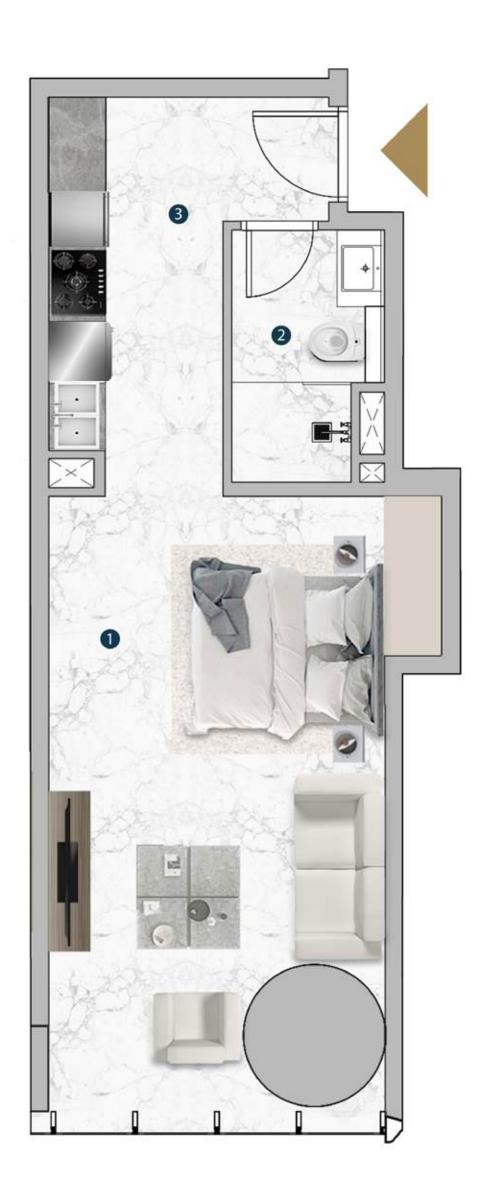

### SUITE D-6-02

|              | SQ.M       | SQ.FT        |
|--------------|------------|--------------|
| SUITE AREA   | 40.59 SQ.M | 436.91 SQ.FT |
| BALCONY AREA | 0.00 SQ.M  | 0.00 SQ.FT   |
| TOTAL AREA   | 40.59 SQ.M | 436.91 SQ.FT |

KEY PLAN

| 1.LIVING AREA | 6.70 X 4.13 SQM |
|---------------|-----------------|
| 2.BATH        | 2.65 X 1.60 SQM |
| 3.KITCHEN     | 4.20 X 1.83 SQM |

<sup>1.</sup> All dimensions are in imperial and metric, and measured from finish to finish excluding construction tolerances.

2. All materials, dimensions, and drawings are approximate only. 3. Information is subject to change without notice, at developers absolute discretion. 4. Actual area may vary from the stated area. 5. Drawings not to scale. 6. All images used are for illustrative purposes only and do not represent the actual size, features, specifications, fittings, and furnishings. 7. The developer reserves the right to make revisions / alterations, at it's absolute discretion, without any liability whatsoever.