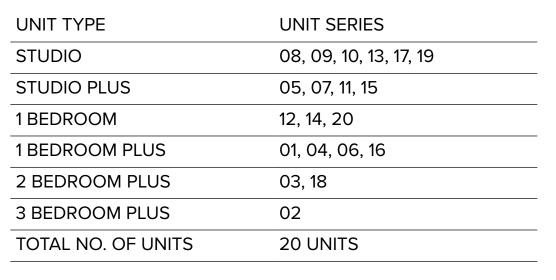

BLOCK - D UNITS: 01-02-03-04-05-06

DUBAI MARINA

DUBAI MARINA

BLOCK - A UNITS: 10-11-12-13

DUBAI MARINA

BLOCK -B UNITS: 14-15-16-17-18-19-20-21-22

DUBAI MARINA

GOLF VIEWS

GOLF VIEWS

GOLF VIEWS

BLOCK - C UNITS: 07-08-09

DUBAI MARINA