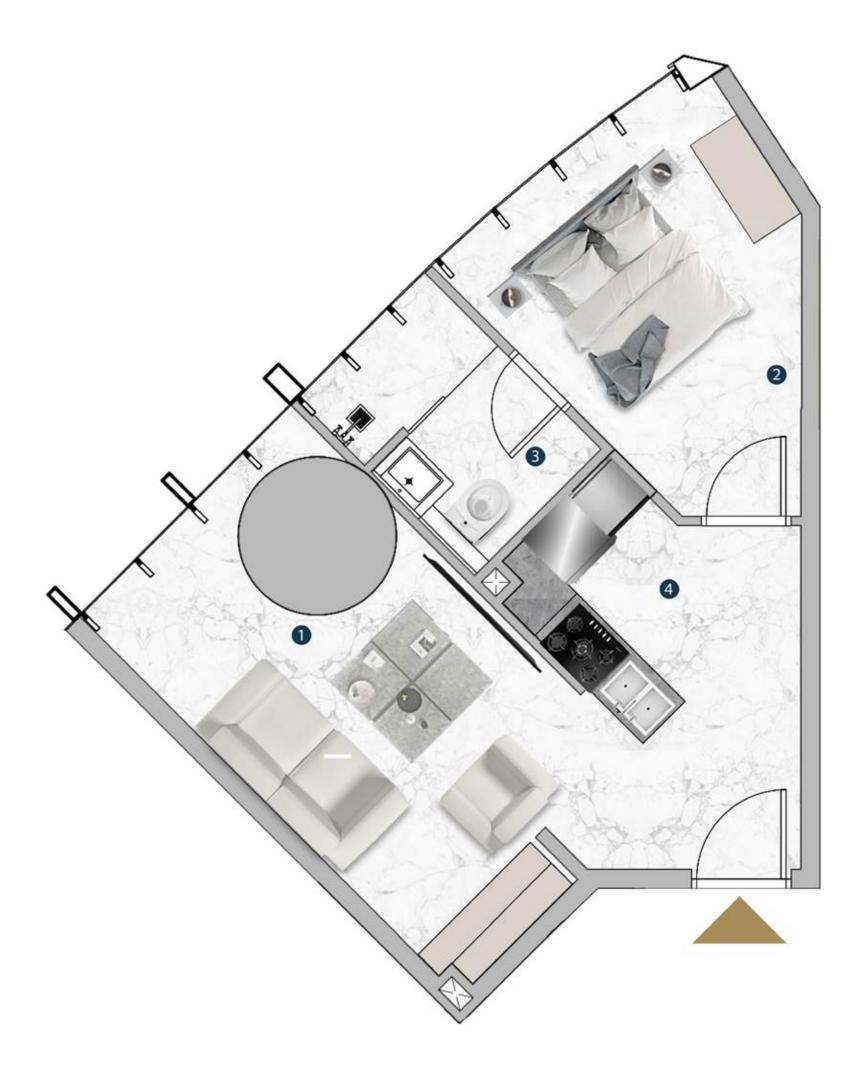

### SUITE D-6-02

|              | SQ.M       | SQ.FT        |
|--------------|------------|--------------|
| SUITE AREA   | 40.59 SQ.M | 436.91 SQ.FT |
| BALCONY AREA | 0.00 SQ.M  | 0.00 SQ.FT   |
| TOTAL AREA   | 40.59 SQ.M | 436.91 SQ.FT |

KEY PLAN

| 1.LIVING AREA | 6.70 X 4.13 SQM |
|---------------|-----------------|
| 2.BATH        | 2.65 X 1.60 SQM |
| 3.KITCHEN     | 4.20 X 1.83 SQM |

<sup>1.</sup> All dimensions are in imperial and metric, and measured from finish to finish excluding construction tolerances.

2. All materials, dimensions, and drawings are approximate only. 3. Information is subject to change without notice, at developers absolute discretion. 4. Actual area may vary from the stated area. 5. Drawings not to scale. 6. All images used are for illustrative purposes only and do not represent the actual size, features, specifications, fittings, and furnishings. 7. The developer reserves the right to make revisions / alterations, at it's absolute discretion, without any liability whatsoever.