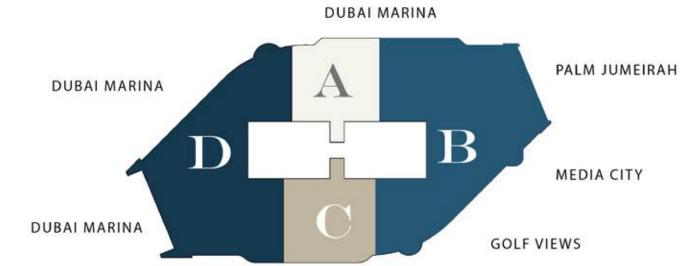

BLOCK - D UNITS: 01-02-03-04-05-06

DUBAI MARINA

DUBAI MARINA

BLOCK - A UNITS: 10-11-12-13

DUBAI MARINA

BLOCK -B UNITS: 14-15-16-17-18-19-20-21-22

DUBAI MARINA

GOLF VIEWS

GOLF VIEWS

GOLF VIEWS

BLOCK - C UNITS: 07-08-09

DUBAI MARINA