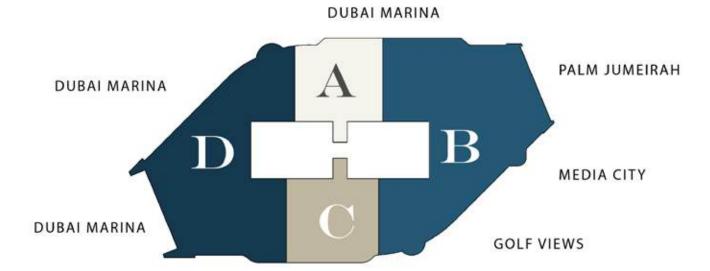

BLOCK - D UNITS: 01-02-03-04-05-06

DUBAI MARINA

DUBAI MARINA

BLOCK - A UNITS: 10-11-12-13

DUBAI MARINA

BLOCK -B UNITS: 14-15-16-17-18-19-20-21-22

DUBAI MARINA

GOLF VIEWS

GOLF VIEWS

GOLF VIEWS

BLOCK - C UNITS: 07-08-09

DUBAI MARINA