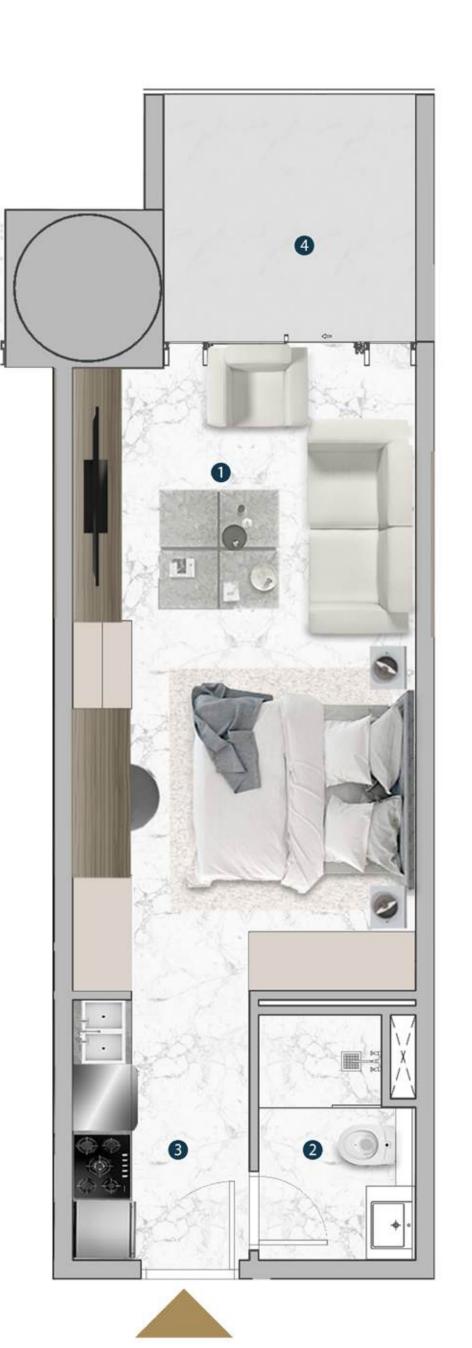

### SUITE D-6-02

|              | SQ.M       | SQ.FT        |
|--------------|------------|--------------|
| SUITE AREA   | 40.59 SQ.M | 436.91 SQ.FT |
| BALCONY AREA | 0.00 SQ.M  | 0.00 SQ.FT   |
| TOTAL AREA   | 40.59 SQ.M | 436.91 SQ.FT |

KEY PLAN

| 1.LIVING AREA | 6.70 X 4.13 SQM |
|---------------|-----------------|
| 2.BATH        | 2.65 X 1.60 SQM |
| 3.KITCHEN     | 4.20 X 1.83 SQM |

<sup>1.</sup> All dimensions are in imperial and metric, and measured from finish to finish excluding construction tolerances.

2. All materials, dimensions, and drawings are approximate only. 3. Information is subject to change without notice, at developers absolute discretion. 4. Actual area may vary from the stated area. 5. Drawings not to scale. 6. All images used are for illustrative purposes only and do not represent the actual size, features, specifications, fittings, and furnishings. 7. The developer reserves the right to make revisions / alterations, at it's absolute discretion, without any liability whatsoever.