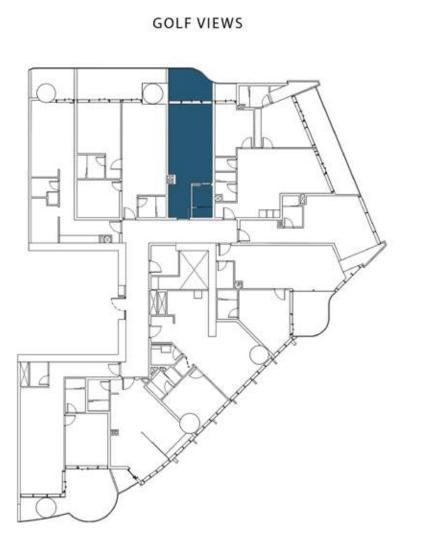

### SUITE B-6-20

|              | SQ.M       | SQ.FT         |
|--------------|------------|---------------|
| SUITE AREA   | 76.82 SQ.M | 826.88 SQ.FT  |
| BALCONY AREA | 19.86 SQ.M | 213.77 SQ.FT  |
| TOTAL AREA   | 96.68 SQ.M | 1040.65 SQ.FT |

### KEY PLAN

GOLF VIEWS

| 1.LIVING/DINING  | 7.68 X 3.80 SQM |
|------------------|-----------------|
| 2.MASTER BEDROOM | 4.44 X 4.33 SQM |
| 3.ENSUITE BATH   | 2.70 X 1.73 SQM |
| 4.BEDROOM        | 4.40 X 3.10 SQM |
| 5.KITCHEN        | 2.45 X 2.20 SQM |
| 6.BATH           | 1.75 X 1.70 SQM |
| 7.S/ROOM         | 1.70 X 1.10 SQM |
| 8.BALCONY        | 8.52 X 1.80 SQM |
| 9.BALCONY        | 1.73 X 1.35 SQM |