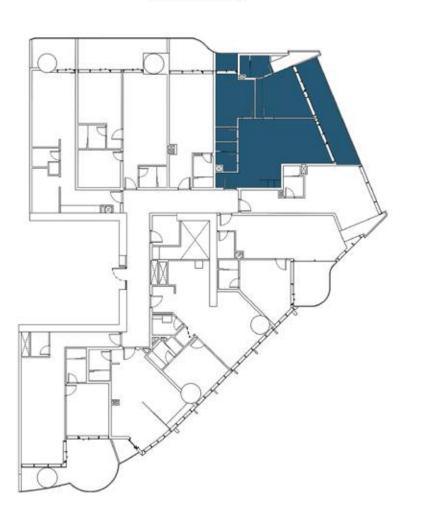

BLOCK - D UNITS: 01-02-03-04-05-06

DUBAI MARINA

DUBAI MARINA

BLOCK - A UNITS: 10-11-12-13

DUBAI MARINA

BLOCK -B UNITS: 14-15-16-17-18-19-20-21-22

DUBAI MARINA

GOLF VIEWS

GOLF VIEWS

GOLF VIEWS

BLOCK - C UNITS: 07-08-09

DUBAI MARINA