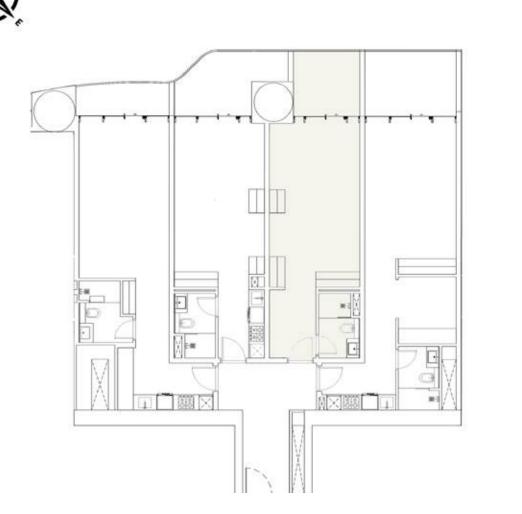

BLOCK - D UNITS: 01-02-03-04-05-06

DUBAI MARINA

DUBAI MARINA

BLOCK - A UNITS: 10-11-12-13

DUBAI MARINA

BLOCK -B UNITS: 14-15-16-17-18-19-20-21-22

DUBAI MARINA

GOLF VIEWS

GOLF VIEWS

GOLF VIEWS

BLOCK - C UNITS: 07-08-09

DUBAI MARINA