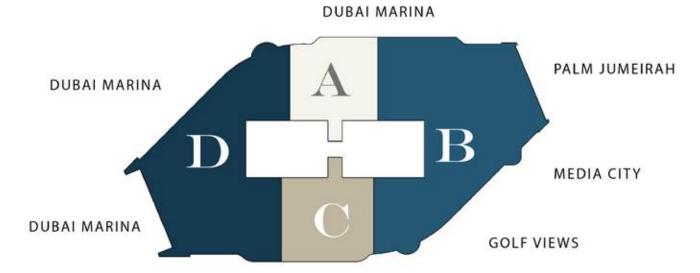

BLOCK - D UNITS: 01-02-03-04-05-06

DUBAI MARINA

DUBAI MARINA

BLOCK - A UNITS: 10-11-12-13

DUBAI MARINA

BLOCK -B UNITS: 14-15-16-17-18-19-20-21-22

DUBAI MARINA

GOLF VIEWS

GOLF VIEWS

GOLF VIEWS

BLOCK - C UNITS: 07-08-09

DUBAI MARINA