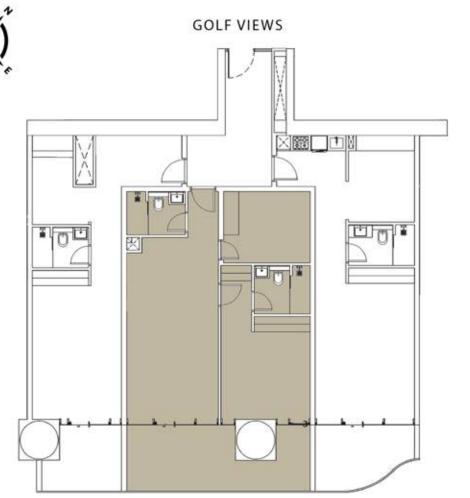

### SUITE C-6-07

|              | SQ.M       | SQ.FT        |
|--------------|------------|--------------|
| SUITE AREA   | 46.96 SQ.M | 505.47 SQ.FT |
| BALCONY AREA | 8.77 SQ.M  | 94.40 SQ.FT  |
| TOTAL AREA   | 55.73 SQ.M | 599.87 SQ.FT |

### KEY PLAN

| 1.LIVING AREA | 5.84 X 3.50 SQM |
|---------------|-----------------|
| 2.BATH        | 2.20 X 1.50 SQM |
| 3.KITCHEN     | 2.37 X 2.00 SQM |
| 4.S/ROOM      | 3.59 X 2.20 SQM |
| 5.BALCONY     | 3.13 X 2.60 SQM |

<sup>1.</sup> All dimensions are in imperial and metric, and measured from finish to finish excluding construction tolerances.

<sup>2.</sup> All materials, dimensions, and drawings are approximate only. 3. Information is subject to change without notice, at developers absolute discretion. 4. Actual area may vary from the stated area. 5. Drawings not to scale. 6. All images used are for illustrative purposes only and do not represent the actual size, features, specifications, fittings, and furnishings. 7. The developer reserves the right to make revisions / alterations, at its absolute discretion, without any liability whatsoever.