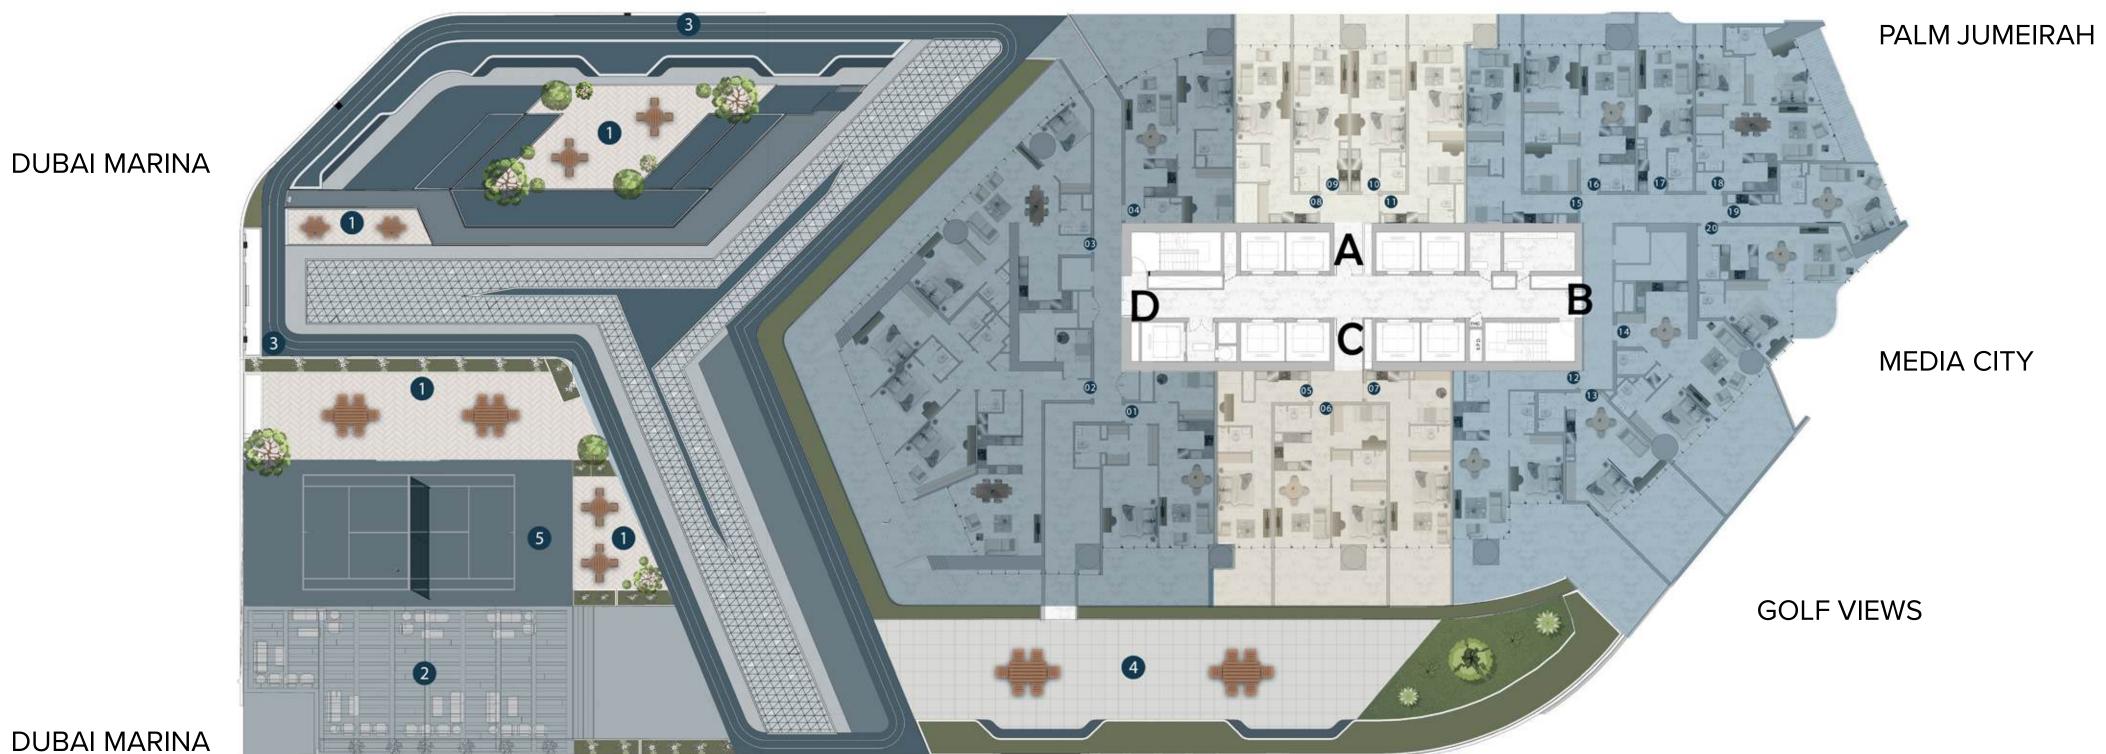

### DUBAI MARINA

DUBAI MARINA

**GOLF VIEWS** 

| 1. | SEATING AREA        |
|----|---------------------|
| 2. | SHADED SEATING AREA |
| 3. | RUNNING TRACK       |
| 4. | KIDS PLAY AREA      |
| 5. | PADEL TENNIS        |

BLOCK - D UNITS: 01-02-03-04-05-06

DUBAI MARINA

DUBAI MARINA

BLOCK - A UNITS: 10-11-12-13

DUBAI MARINA

BLOCK -B UNITS: 14-15-16-17-18-19-20-21-22

DUBAI MARINA

GOLF VIEWS

GOLF VIEWS

GOLF VIEWS

BLOCK - C UNITS: 07-08-09

DUBAI MARINA