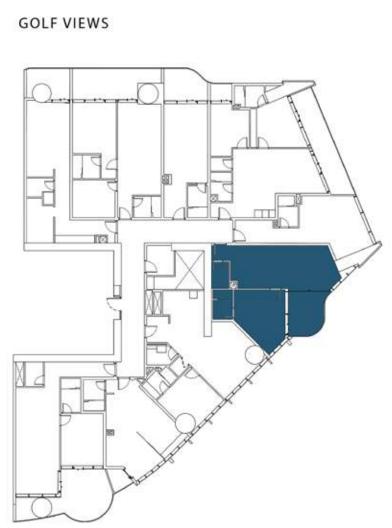

BLOCK - D UNITS: 01-02-03-04-05-06

DUBAI MARINA

DUBAI MARINA

BLOCK - A UNITS: 10-11-12-13

DUBAI MARINA

BLOCK -B UNITS: 14-15-16-17-18-19-20-21-22

DUBAI MARINA

GOLF VIEWS

GOLF VIEWS

GOLF VIEWS

BLOCK - C UNITS: 07-08-09

DUBAI MARINA