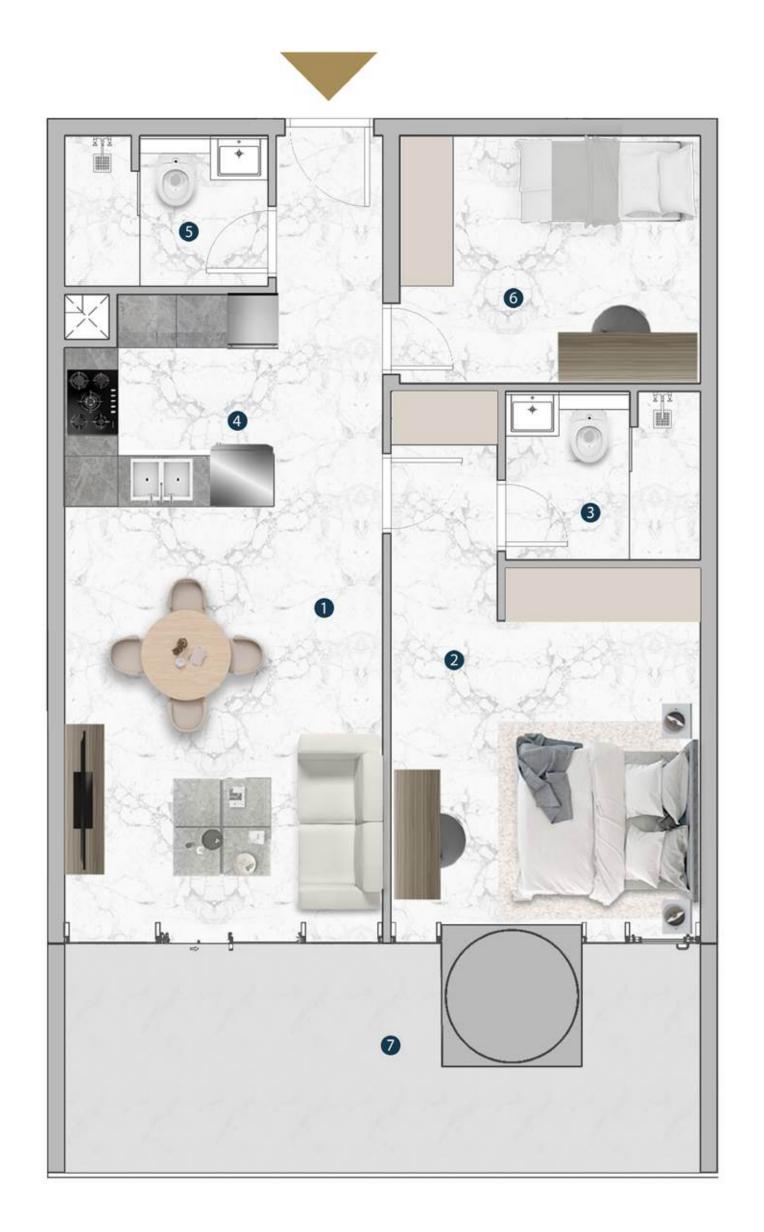

### SUITE D-6-03

|              | SQ.M        | SQ.FT         |
|--------------|-------------|---------------|
| SUITE AREA   | 156.93 SQ.M | 1689.18 SQ.FT |
| BALCONY AREA | 10.57 SQ.M  | 113.77 SQ.FT  |
| TOTAL AREA   | 167.5 SQ.M  | 1802.95 SQ.FT |

### KEY PLAN

| 1.LIVING/DINING  | 6.05 X 5.23 SQM |
|------------------|-----------------|
| 2.MASTER BEDROOM | 5.08 X 3.50 SQM |
| 3.ENSUITE BATH   | 2.50 X 1.70 SQM |
| 4.BEDROOM        | 3.70 X 3.46 SQM |
| 5.ENSUITE BATH   | 2.40 X 1.65 SQM |
| 6.BEDROOM        | 5.50 X 3.35 SQM |
| 7.BATH           | 1.76 X 1.51 SQM |
| 8.LAUNDRY ROOM   | 1.07 X 0.80 SQM |
| 9.S/ROOM         | 3.12 X 2.21 SQM |
| 10.MAIDS ROOM    | 2.80 X 2.79 SQM |
| 11.KITCHEN       | 2.90 X 2.43 SQM |
| 12.BALCONY       | 4.37 X 2.15 SQM |