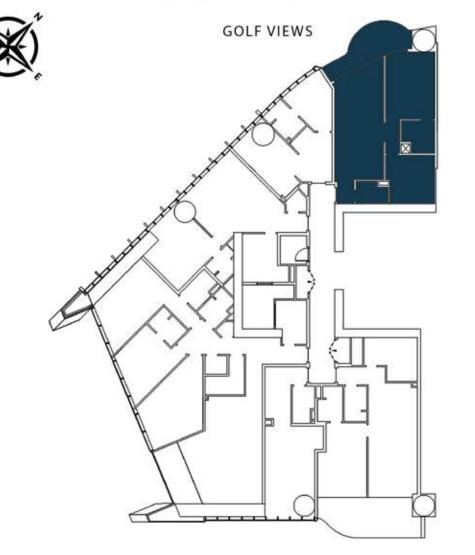

# PLANS

SUITE D-6-01

| SQ.M       | SQ.FT                   |
|------------|-------------------------|
| 73.6 SQ.M  | 792.22 SQ.FT            |
| 18.88 SQ.M | 203.22 SQ.FT            |
| 92.48 SQ.M | 995.45 SQ.FT            |
|            | 73.6 SQ.M<br>18.88 SQ.M |

KEY PLAN

| 1.LIVING/DINING  | 5.70 X 3.50 SQM |
|------------------|-----------------|
| 2.MASTER BEDROOM | 5.26 X 2.90 SQM |
| 3.ENSUITE BATH   | 2.50 X 1.80 SQM |
| 4.KITCHEN        | 2.40 X 2.30 SQM |
| 5.BATH           | 2.50 X 1.60 SQM |
| 6.S/ROOM         | 3.78 X 3.11 SQM |
| 7.BALCONY        | 7.47 X 2.60 SQM |