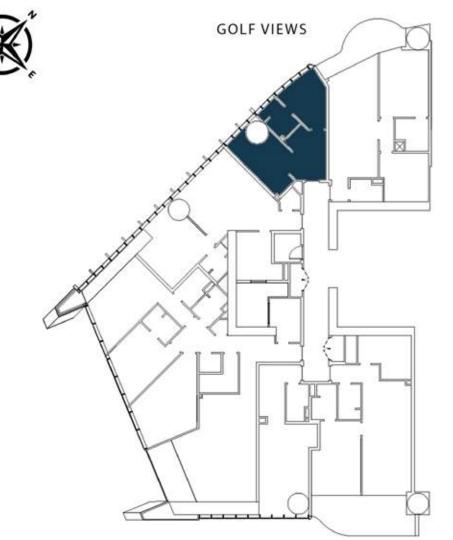

BLOCK - D UNITS: 01-02-03-04-05-06

DUBAI MARINA

DUBAI MARINA

BLOCK - A UNITS: 10-11-12-13

DUBAI MARINA

BLOCK -B UNITS: 14-15-16-17-18-19-20-21-22

DUBAI MARINA

GOLF VIEWS

GOLF VIEWS

GOLF VIEWS

BLOCK - C UNITS: 07-08-09

DUBAI MARINA