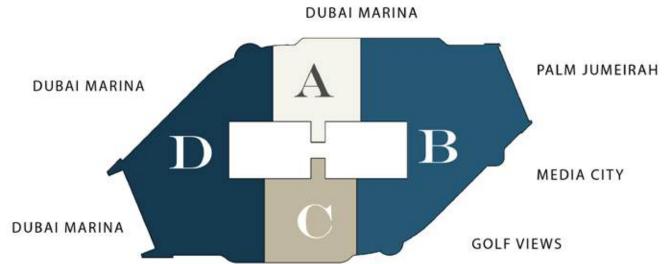

BLOCK - D UNITS: 01-02-03-04-05-06

DUBAI MARINA

DUBAI MARINA

BLOCK - A UNITS: 10-11-12-13

DUBAI MARINA

BLOCK -B UNITS: 14-15-16-17-18-19-20-21-22

DUBAI MARINA

GOLF VIEWS

GOLF VIEWS

GOLF VIEWS

BLOCK - C UNITS: 07-08-09

DUBAI MARINA