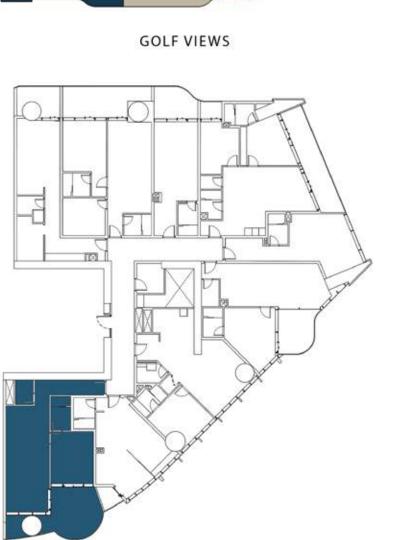

BLOCK - D UNITS: 01-02-03-04-05-06

DUBAI MARINA

DUBAI MARINA

BLOCK - A UNITS: 10-11-12-13

DUBAI MARINA

BLOCK -B UNITS: 14-15-16-17-18-19-20-21-22

DUBAI MARINA

GOLF VIEWS

GOLF VIEWS

GOLF VIEWS

BLOCK - C UNITS: 07-08-09

DUBAI MARINA