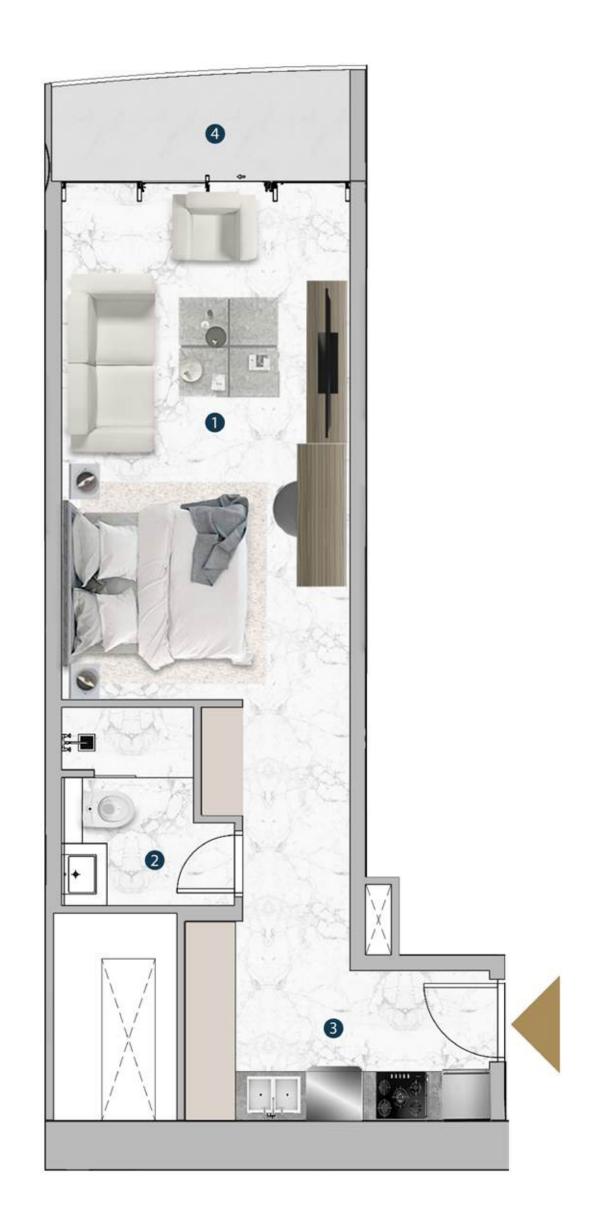

### SUITE D-6-02

|              | SQ.M       | SQ.FT        |
|--------------|------------|--------------|
| SUITE AREA   | 40.59 SQ.M | 436.91 SQ.FT |
| BALCONY AREA | 0.00 SQ.M  | 0.00 SQ.FT   |
| TOTAL AREA   | 40.59 SQ.M | 436.91 SQ.FT |

KEY PLAN

| 1.LIVING AREA | 6.70 X 4.13 SQM |
|---------------|-----------------|
| 2.BATH        | 2.65 X 1.60 SQM |
| 3.KITCHEN     | 4.20 X 1.83 SQM |

<sup>1.</sup> All dimensions are in imperial and metric, and measured from finish to finish excluding construction tolerances.

2. All materials, dimensions, and drawings are approximate only. 3. Information is subject to change without notice, at developers absolute discretion. 4. Actual area may vary from the stated area. 5. Drawings not to scale. 6. All images used are for illustrative purposes only and do not represent the actual size, features, specifications, fittings, and furnishings. 7. The developer reserves the right to make revisions / alterations, at it's absolute discretion, without any liability whatsoever.