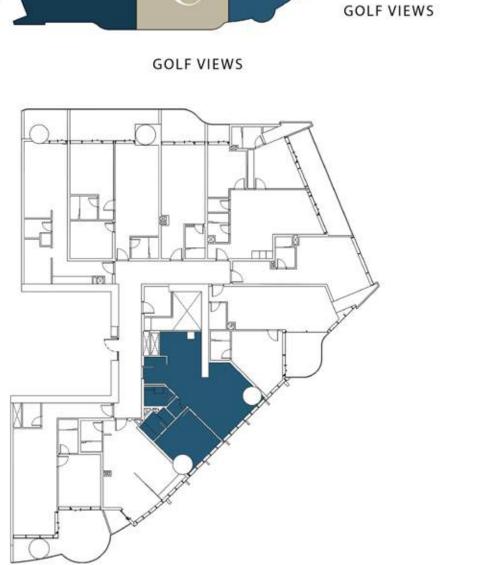

### SUITE C-6-07

|              | SQ.M       | SQ.FT        |
|--------------|------------|--------------|
| SUITE AREA   | 46.96 SQ.M | 505.47 SQ.FT |
| BALCONY AREA | 8.77 SQ.M  | 94.40 SQ.FT  |
| TOTAL AREA   | 55.73 SQ.M | 599.87 SQ.FT |

### KEY PLAN

| 1.LIVING AREA | 5.84 X 3.50 SQM |
|---------------|-----------------|
| 2.BATH        | 2.20 X 1.50 SQM |
| 3.KITCHEN     | 2.37 X 2.00 SQM |
| 4.S/ROOM      | 3.59 X 2.20 SQM |
| 5.BALCONY     | 3.13 X 2.60 SQM |

<sup>1.</sup> All dimensions are in imperial and metric, and measured from finish to finish excluding construction tolerances.

<sup>2.</sup> All materials, dimensions, and drawings are approximate only. 3. Information is subject to change without notice, at developers absolute discretion. 4. Actual area may vary from the stated area. 5. Drawings not to scale. 6. All images used are for illustrative purposes only and do not represent the actual size, features, specifications, fittings, and furnishings. 7. The developer reserves the right to make revisions / alterations, at its absolute discretion, without any liability whatsoever.