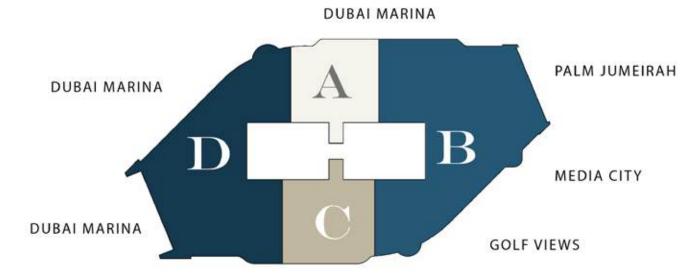

BLOCK - D UNITS: 01-02-03-04-05-06

DUBAI MARINA

DUBAI MARINA

BLOCK - A UNITS: 10-11-12-13

DUBAI MARINA

BLOCK -B UNITS: 14-15-16-17-18-19-20-21-22

DUBAI MARINA

GOLF VIEWS

GOLF VIEWS

GOLF VIEWS

BLOCK - C UNITS: 07-08-09

DUBAI MARINA