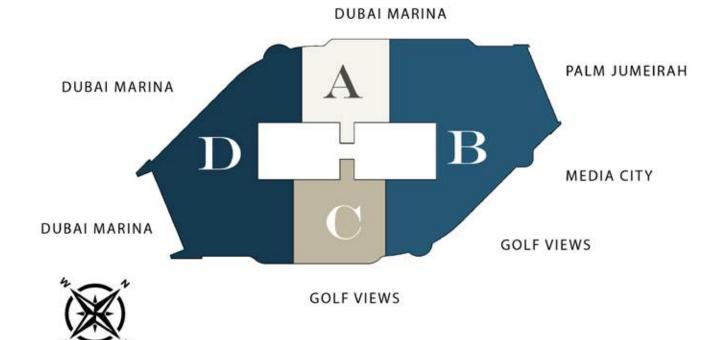

BLOCK - D UNITS: 01-02-03-04-05-06

DUBAI MARINA

DUBAI MARINA

BLOCK - A UNITS: 10-11-12-13

DUBAI MARINA

BLOCK -B UNITS: 14-15-16-17-18-19-20-21-22

DUBAI MARINA

GOLF VIEWS

GOLF VIEWS

GOLF VIEWS

BLOCK - C UNITS: 07-08-09

DUBAI MARINA