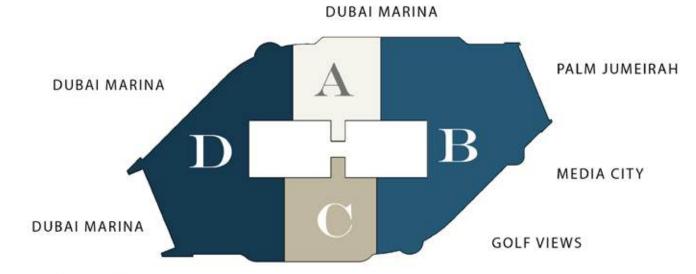

### DUBAI MARINA

DUBAI MARINA

**GOLF VIEWS** 

| 1. | SEATING AREA        |
|----|---------------------|
| 2. | SHADED SEATING AREA |
| 3. | RUNNING TRACK       |
| 4. | KIDS PLAY AREA      |
| 5. | PADEL TENNIS        |

BLOCK - D UNITS: 01-02-03-04-05-06

DUBAI MARINA

DUBAI MARINA

BLOCK - A UNITS: 10-11-12-13

DUBAI MARINA

BLOCK -B UNITS: 14-15-16-17-18-19-20-21-22

DUBAI MARINA

GOLF VIEWS

GOLF VIEWS

GOLF VIEWS

BLOCK - C UNITS: 07-08-09

DUBAI MARINA