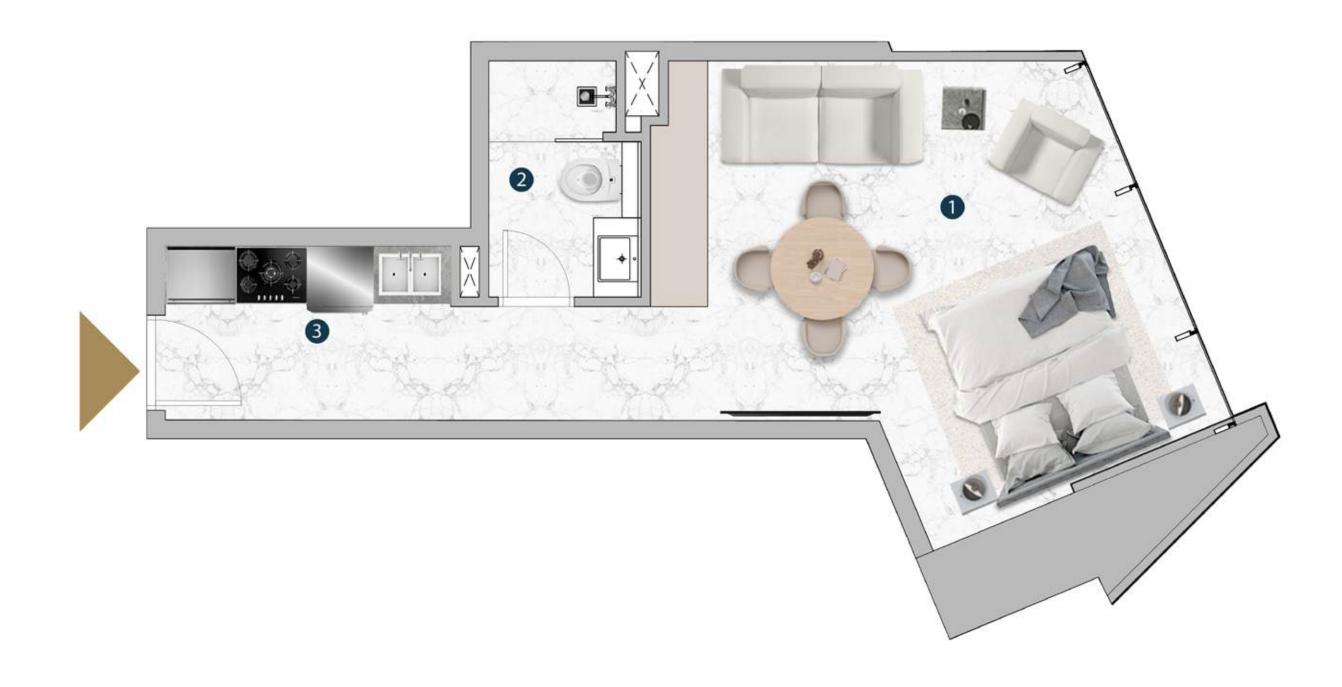

### SUITE D-6-04

| SQ.M       | SQ.FT                   |
|------------|-------------------------|
| 72.37 SQ.M | 778.98 SQ.FT            |
| 0.00 SQ.M  | 0.00 SQ.FT              |
| 72.37 SQ.M | 778.98 SQ.FT            |
|            | 72.37 SQ.M<br>0.00 SQ.M |

### KEY PLAN

| 1.LIVING/DINING  | 5.77 X 5.21 SQM |
|------------------|-----------------|
| 2.MASTER BEDROOM | 4.36 X 3.54 SQM |
| 3.ENSUITE BATH   | 2.22 X 1.80 SQM |
| 4.KITCHEN        | 2.79 X 2.17 SQM |
| 5.POWDER ROOM    | 1.58 X 1.43 SQM |
| 6.S/ROOM         | 3.43 X 3.34 SQM |