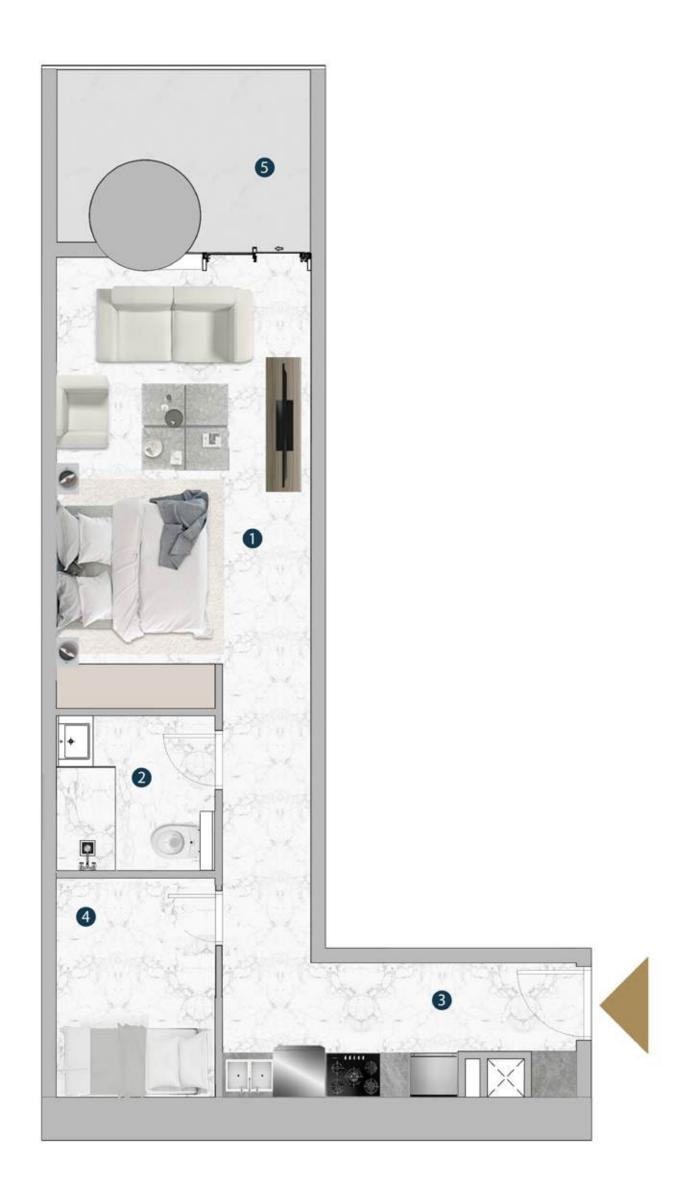

### SUITE D-6-02

|              | SQ.M       | SQ.FT        |
|--------------|------------|--------------|
| SUITE AREA   | 40.59 SQ.M | 436.91 SQ.FT |
| BALCONY AREA | 0.00 SQ.M  | 0.00 SQ.FT   |
| TOTAL AREA   | 40.59 SQ.M | 436.91 SQ.FT |

KEY PLAN

| 1.LIVING AREA | 6.70 X 4.13 SQM |
|---------------|-----------------|
| 2.BATH        | 2.65 X 1.60 SQM |
| 3.KITCHEN     | 4.20 X 1.83 SQM |

<sup>1.</sup> All dimensions are in imperial and metric, and measured from finish to finish excluding construction tolerances.

2. All materials, dimensions, and drawings are approximate only. 3. Information is subject to change without notice, at developers absolute discretion. 4. Actual area may vary from the stated area. 5. Drawings not to scale. 6. All images used are for illustrative purposes only and do not represent the actual size, features, specifications, fittings, and furnishings. 7. The developer reserves the right to make revisions / alterations, at it's absolute discretion, without any liability whatsoever.