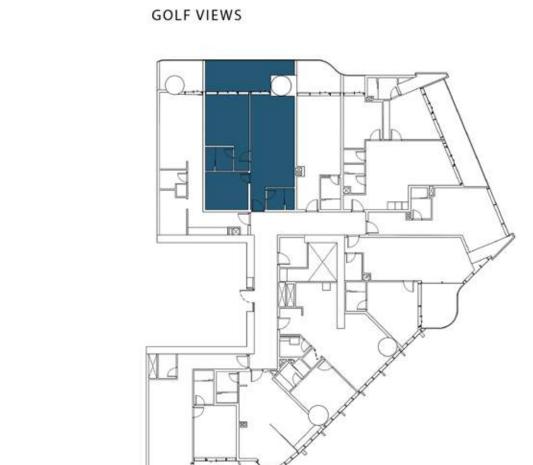

# PLANS

SUITE D-6-01

| SQ.M       | SQ.FT                   |
|------------|-------------------------|
| 73.6 SQ.M  | 792.22 SQ.FT            |
| 18.88 SQ.M | 203.22 SQ.FT            |
| 92.48 SQ.M | 995.45 SQ.FT            |
|            | 73.6 SQ.M<br>18.88 SQ.M |

KEY PLAN

| 1.LIVING/DINING  | 5.70 X 3.50 SQM |
|------------------|-----------------|
| 2.MASTER BEDROOM | 5.26 X 2.90 SQM |
| 3.ENSUITE BATH   | 2.50 X 1.80 SQM |
| 4.KITCHEN        | 2.40 X 2.30 SQM |
| 5.BATH           | 2.50 X 1.60 SQM |
| 6.S/ROOM         | 3.78 X 3.11 SQM |
| 7.BALCONY        | 7.47 X 2.60 SQM |