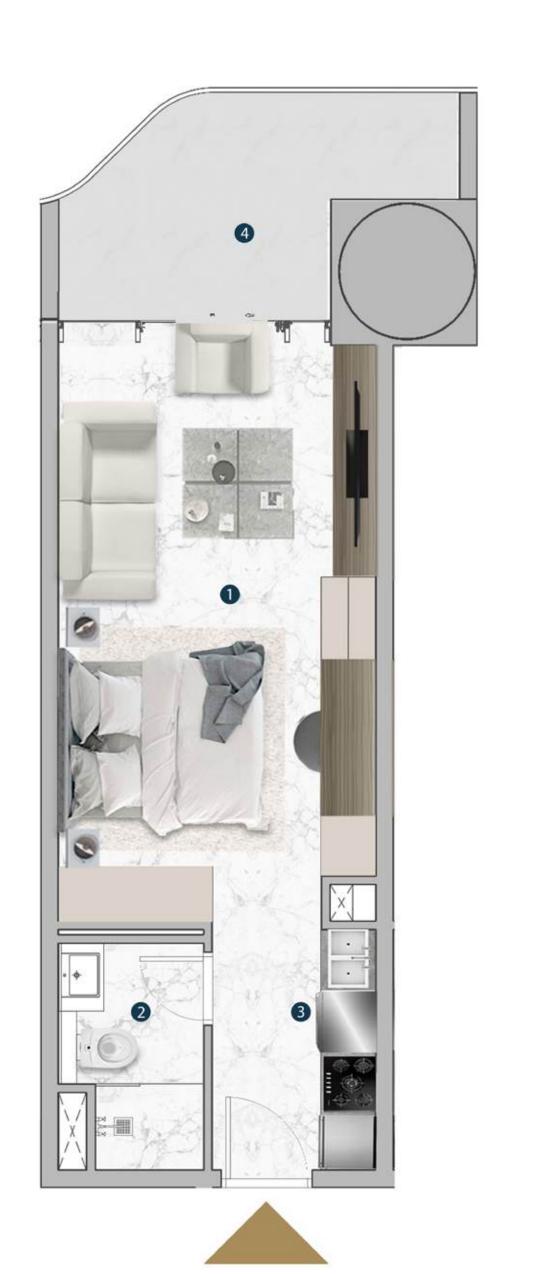

# PLANS

SUITE D-6-01

| SQ.M       | SQ.FT                   |
|------------|-------------------------|
| 73.6 SQ.M  | 792.22 SQ.FT            |
| 18.88 SQ.M | 203.22 SQ.FT            |
| 92.48 SQ.M | 995.45 SQ.FT            |
|            | 73.6 SQ.M<br>18.88 SQ.M |

KEY PLAN

| 1.LIVING/DINING  | 5.70 X 3.50 SQM |
|------------------|-----------------|
| 2.MASTER BEDROOM | 5.26 X 2.90 SQM |
| 3.ENSUITE BATH   | 2.50 X 1.80 SQM |
| 4.KITCHEN        | 2.40 X 2.30 SQM |
| 5.BATH           | 2.50 X 1.60 SQM |
| 6.S/ROOM         | 3.78 X 3.11 SQM |
| 7.BALCONY        | 7.47 X 2.60 SQM |