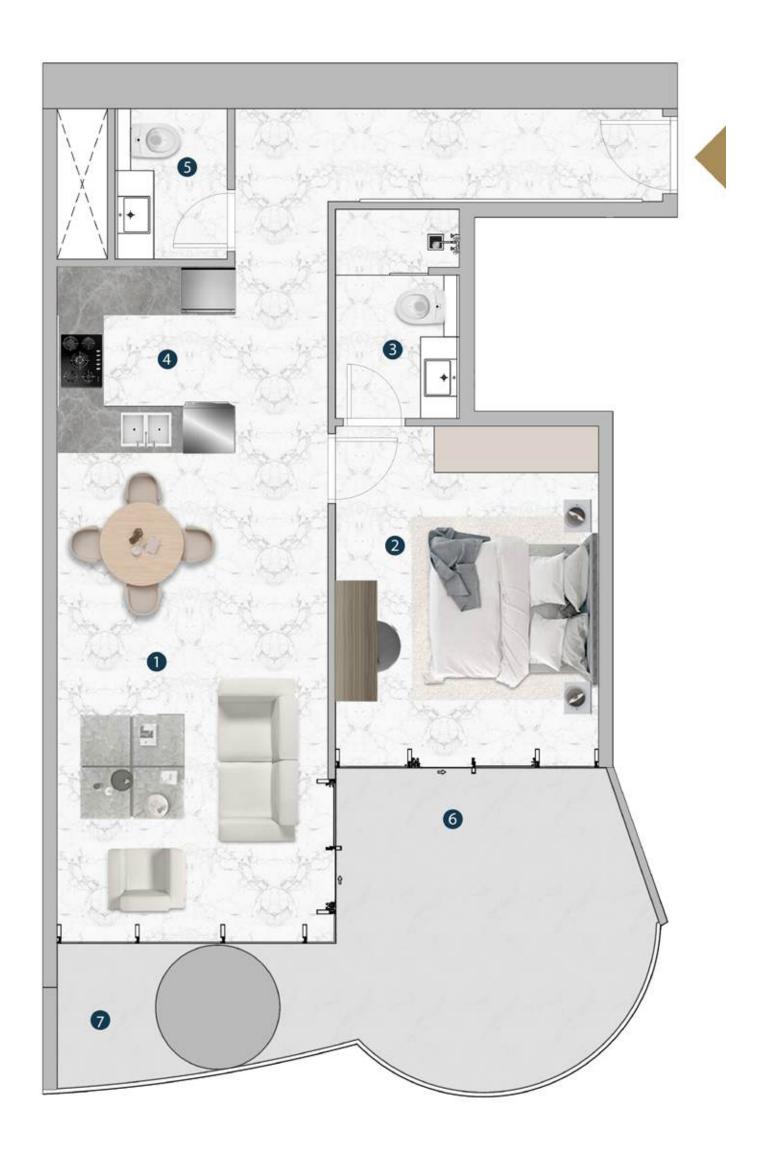

SUITE D-6-06

|              | SQ.M       | SQ.FT        |
|--------------|------------|--------------|
| SUITE AREA   | 77.36 SQ.M | 832.70 SQ.FT |
| BALCONY AREA | 13.46 SQ.M | 144.88 SQ.FT |
| TOTAL AREA   | 90.82 SQ.M | 977.58 SQ.FT |

KEY PLAN

| 1.LIVING/DINING  | 6.45 X 3.50 SQM |
|------------------|-----------------|
| 2.MASTER BEDROOM | 4.81 X 3.50 SQM |
| 3.ENSUITE BATH   | 2.35 X 2.34 SQM |
| 4.KITCHEN        | 2.40 X 2.10 SQM |
| 5.POWDER ROOM    | 2.35 X 1.60 SQM |
| 6.S/ROOM         | 3.50 X 3.47 SQM |
| 7.BALCONY        | 6.65 X 1.85 SQM |