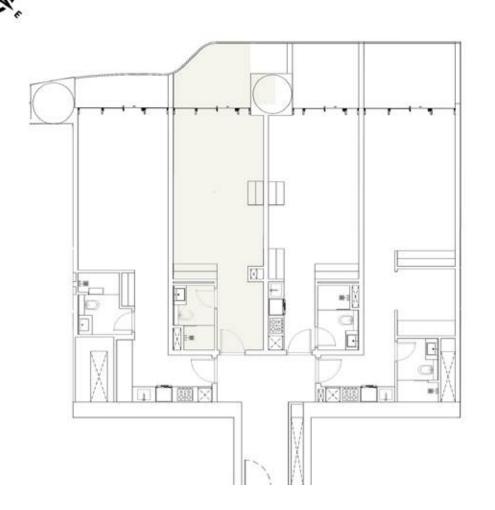

# PLANS

SUITE D-6-01

| SQ.M       | SQ.FT                   |
|------------|-------------------------|
| 73.6 SQ.M  | 792.22 SQ.FT            |
| 18.88 SQ.M | 203.22 SQ.FT            |
| 92.48 SQ.M | 995.45 SQ.FT            |
|            | 73.6 SQ.M<br>18.88 SQ.M |

KEY PLAN

| 1.LIVING/DINING  | 5.70 X 3.50 SQM |
|------------------|-----------------|
| 2.MASTER BEDROOM | 5.26 X 2.90 SQM |
| 3.ENSUITE BATH   | 2.50 X 1.80 SQM |
| 4.KITCHEN        | 2.40 X 2.30 SQM |
| 5.BATH           | 2.50 X 1.60 SQM |
| 6.S/ROOM         | 3.78 X 3.11 SQM |
| 7.BALCONY        | 7.47 X 2.60 SQM |