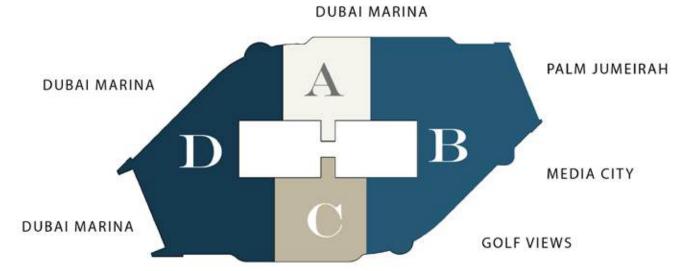

BLOCK - D UNITS: 01-02-03-04-05-06

DUBAI MARINA

DUBAI MARINA

BLOCK - A UNITS: 10-11-12-13

DUBAI MARINA

BLOCK -B UNITS: 14-15-16-17-18-19-20-21-22

DUBAI MARINA

GOLF VIEWS

GOLF VIEWS

GOLF VIEWS

BLOCK - C UNITS: 07-08-09

DUBAI MARINA