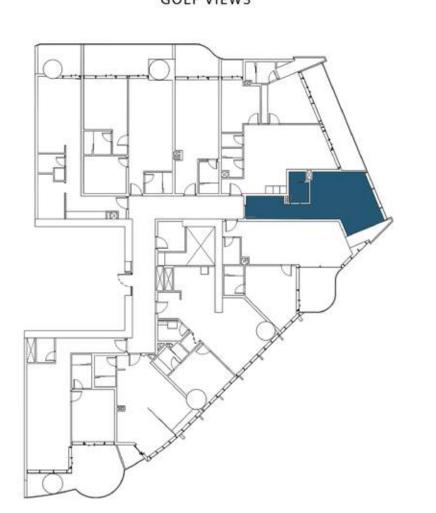

BLOCK - D UNITS: 01-02-03-04-05-06

DUBAI MARINA

DUBAI MARINA

BLOCK - A UNITS: 10-11-12-13

DUBAI MARINA

BLOCK -B UNITS: 14-15-16-17-18-19-20-21-22

DUBAI MARINA

GOLF VIEWS

GOLF VIEWS

GOLF VIEWS

BLOCK - C UNITS: 07-08-09

DUBAI MARINA