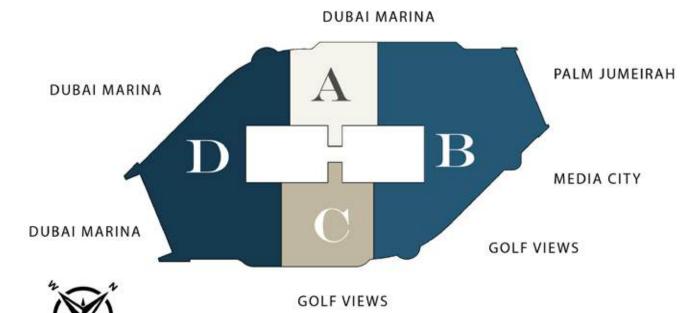

BLOCK - D UNITS: 01-02-03-04-05-06

DUBAI MARINA

DUBAI MARINA

BLOCK - A UNITS: 10-11-12-13

DUBAI MARINA

BLOCK -B UNITS: 14-15-16-17-18-19-20-21-22

DUBAI MARINA

GOLF VIEWS

GOLF VIEWS

GOLF VIEWS

BLOCK - C UNITS: 07-08-09

DUBAI MARINA