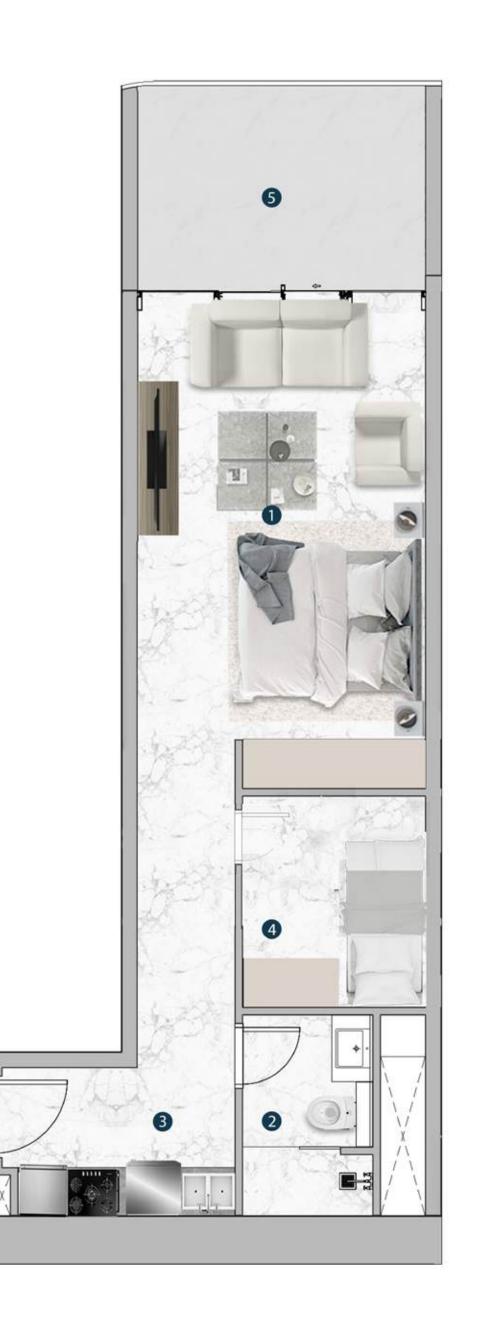

# PLANS

SUITE D-6-01

| SQ.M       | SQ.FT                   |
|------------|-------------------------|
| 73.6 SQ.M  | 792.22 SQ.FT            |
| 18.88 SQ.M | 203.22 SQ.FT            |
| 92.48 SQ.M | 995.45 SQ.FT            |
|            | 73.6 SQ.M<br>18.88 SQ.M |

KEY PLAN

| 1.LIVING/DINING  | 5.70 X 3.50 SQM |
|------------------|-----------------|
| 2.MASTER BEDROOM | 5.26 X 2.90 SQM |
| 3.ENSUITE BATH   | 2.50 X 1.80 SQM |
| 4.KITCHEN        | 2.40 X 2.30 SQM |
| 5.BATH           | 2.50 X 1.60 SQM |
| 6.S/ROOM         | 3.78 X 3.11 SQM |
| 7.BALCONY        | 7.47 X 2.60 SQM |