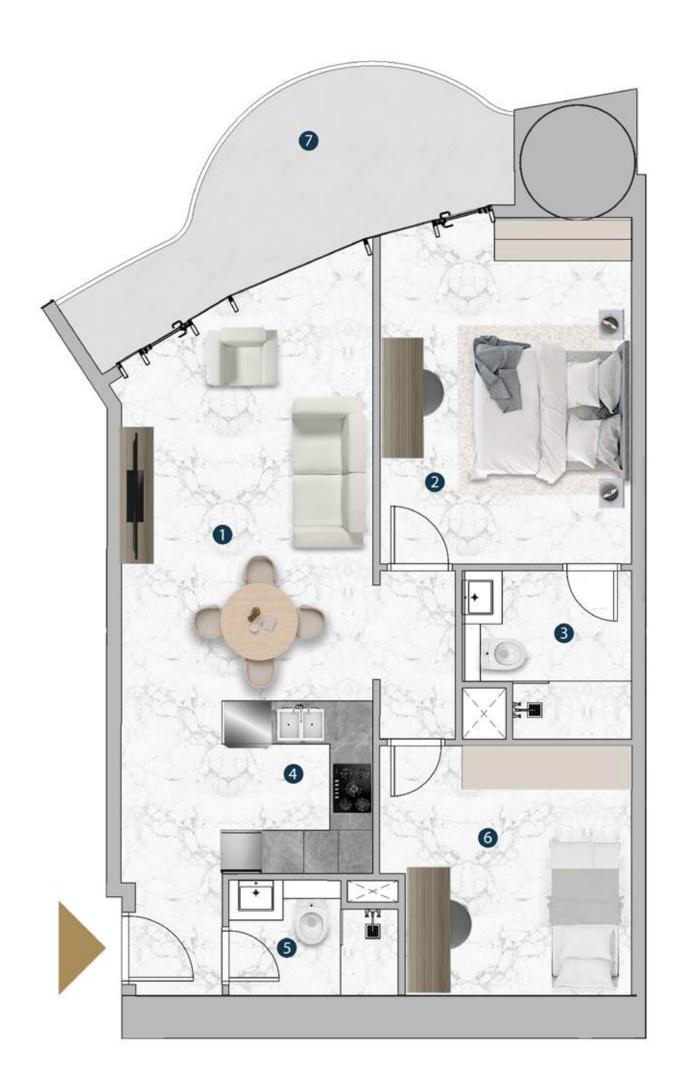

# PLANS

SUITE D-6-01

| SQ.M       | SQ.FT                   |
|------------|-------------------------|
| 73.6 SQ.M  | 792.22 SQ.FT            |
| 18.88 SQ.M | 203.22 SQ.FT            |
| 92.48 SQ.M | 995.45 SQ.FT            |
|            | 73.6 SQ.M<br>18.88 SQ.M |

KEY PLAN

| 1.LIVING/DINING  | 5.70 X 3.50 SQM |
|------------------|-----------------|
| 2.MASTER BEDROOM | 5.26 X 2.90 SQM |
| 3.ENSUITE BATH   | 2.50 X 1.80 SQM |
| 4.KITCHEN        | 2.40 X 2.30 SQM |
| 5.BATH           | 2.50 X 1.60 SQM |
| 6.S/ROOM         | 3.78 X 3.11 SQM |
| 7.BALCONY        | 7.47 X 2.60 SQM |