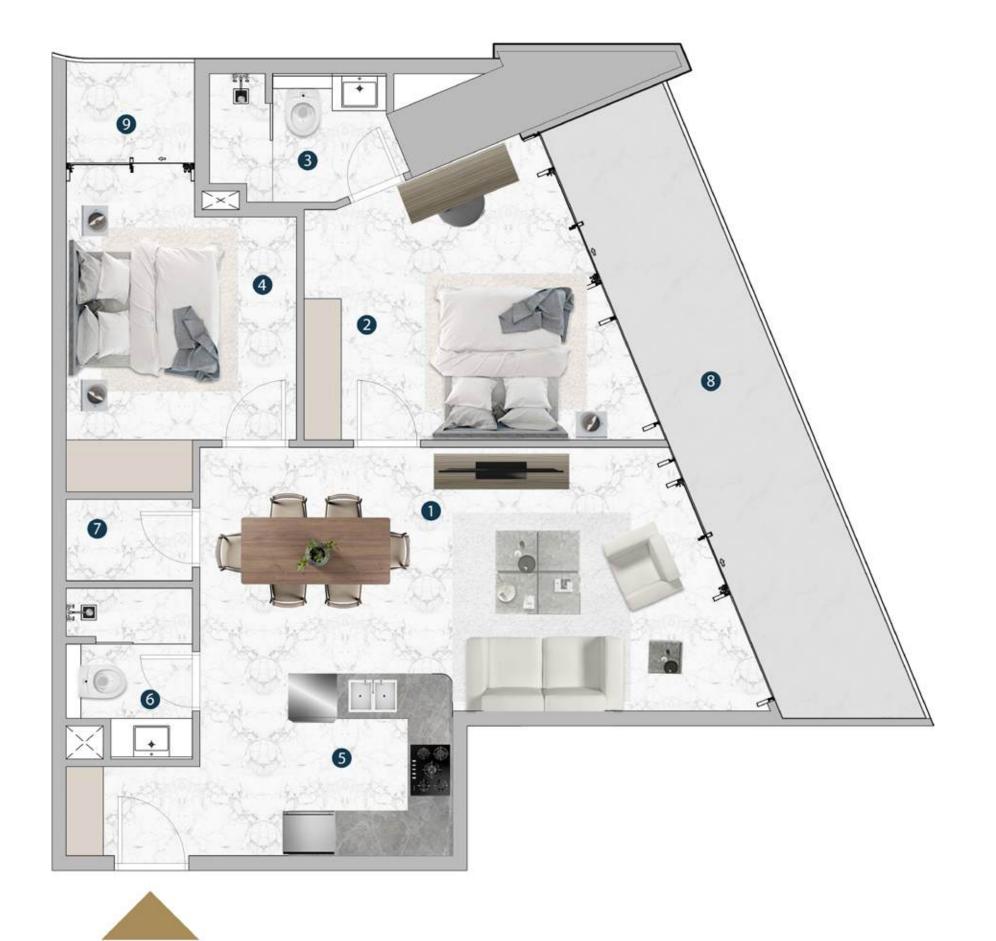

### SUITE D-6-03

|              | SQ.M        | SQ.FT         |
|--------------|-------------|---------------|
| SUITE AREA   | 156.93 SQ.M | 1689.18 SQ.FT |
| BALCONY AREA | 10.57 SQ.M  | 113.77 SQ.FT  |
| TOTAL AREA   | 167.5 SQ.M  | 1802.95 SQ.FT |

### KEY PLAN

| 1.LIVING/DINING  | 6.05 X 5.23 SQM |
|------------------|-----------------|
| 2.MASTER BEDROOM | 5.08 X 3.50 SQM |
| 3.ENSUITE BATH   | 2.50 X 1.70 SQM |
| 4.BEDROOM        | 3.70 X 3.46 SQM |
| 5.ENSUITE BATH   | 2.40 X 1.65 SQM |
| 6.BEDROOM        | 5.50 X 3.35 SQM |
| 7.BATH           | 1.76 X 1.51 SQM |
| 8.LAUNDRY ROOM   | 1.07 X 0.80 SQM |
| 9.S/ROOM         | 3.12 X 2.21 SQM |
| 10.MAIDS ROOM    | 2.80 X 2.79 SQM |
| 11.KITCHEN       | 2.90 X 2.43 SQM |
| 12.BALCONY       | 4.37 X 2.15 SQM |

### FLOOR PLANS

2. All materials, dimensions, and drawings are approximate only. 3. Information is subject to change without notice, at developer's absolute discretion. 4. Actual area may vary from the stated area. 5. Drawings not to scale. 6. All images used are for illustrative purposes only and do not represent the actual size, features, specifications, fittings, and furnishings. 7. The developer reserves the right to make revisions / alterations, at it's absolute discretion, without any liability whatsoever.

1. All dimensions are in imperial and metric, and measured from finish to finish excluding construction tolerances.