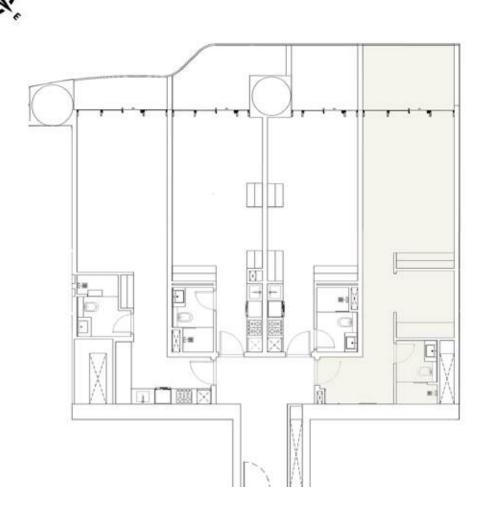

BLOCK - D UNITS: 01-02-03-04-05-06

DUBAI MARINA

DUBAI MARINA

BLOCK - A UNITS: 10-11-12-13

DUBAI MARINA

BLOCK -B UNITS: 14-15-16-17-18-19-20-21-22

DUBAI MARINA

GOLF VIEWS

GOLF VIEWS

GOLF VIEWS

BLOCK - C UNITS: 07-08-09

DUBAI MARINA