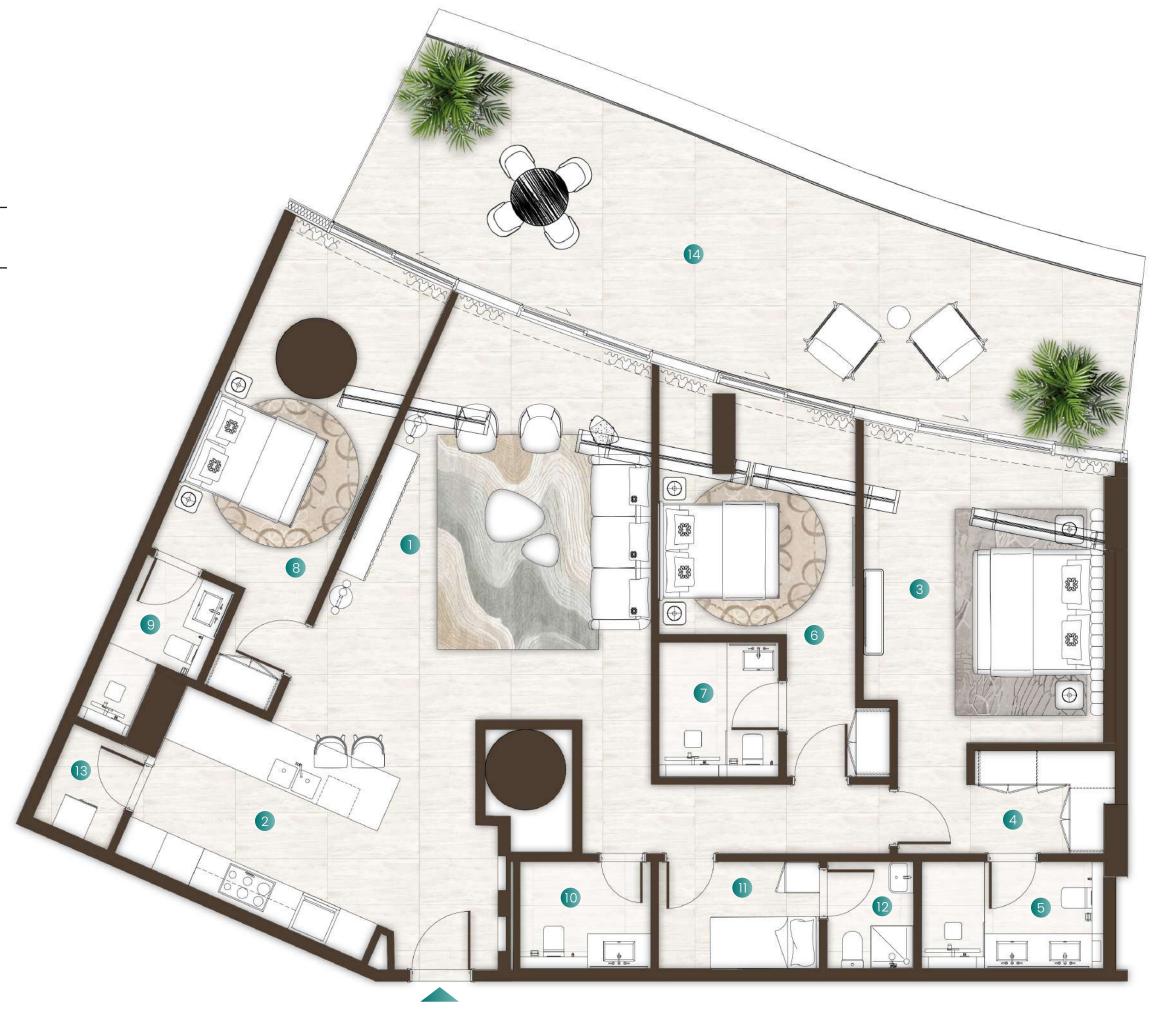

### 2 Bedroom + Maid Type 01 & 01A

| Total Area   | 2,638 Sqft |
|--------------|------------|
| Balcony Area | 855 Sqft   |
| Suite Area   | 1,783 Sqft |

### Available in:

Isle 1, Levels 3 & 8
Isle 2, Levels 2, 3, 8, & 11
Isle 3, Levels 2 & 11

Living Room 5.6M X 7.8M Dining 5.4M X 4.9M Kitchen 3.0M X 5.4M Master Bedroom 5.5M X 6.8M Master Bathroom 3.9M X 1.7M Bedroom 1 3.6M X 7.4M Bathroom 1 1.7M X 3.4M Powder Room 1.7M X 1.5M Maids Room 2.2M X 2.8M Maids Bathroom 2.5M X 2.1M Balcony