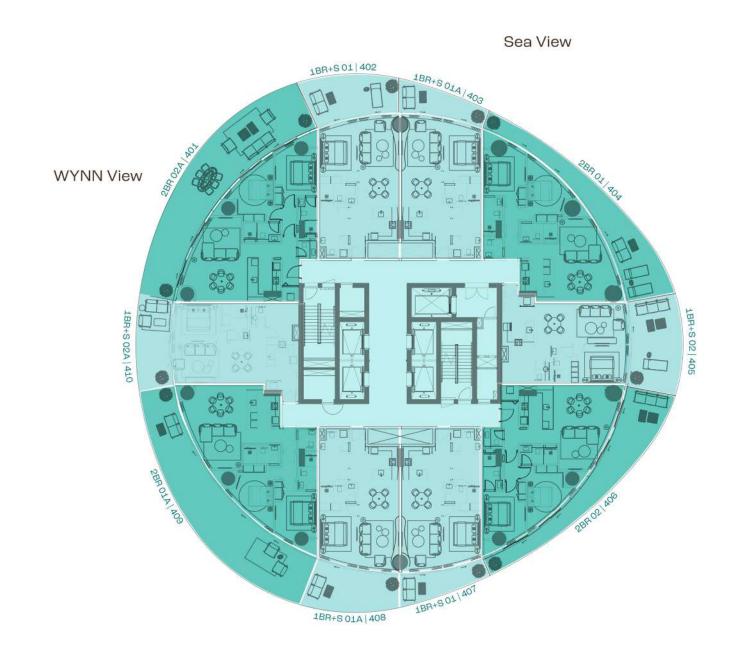

### ISLE 1

- 1 Bedroom + Study
  - 2 Bedroom
- 2 Bedroom + Maid
- 3 Bedroom + Maid

### ISLE 1

Park View

- 1 Bedroom + Study
  - 2 Bedroom
- 2 Bedroom + Maid
- 3 Bedroom + Maid