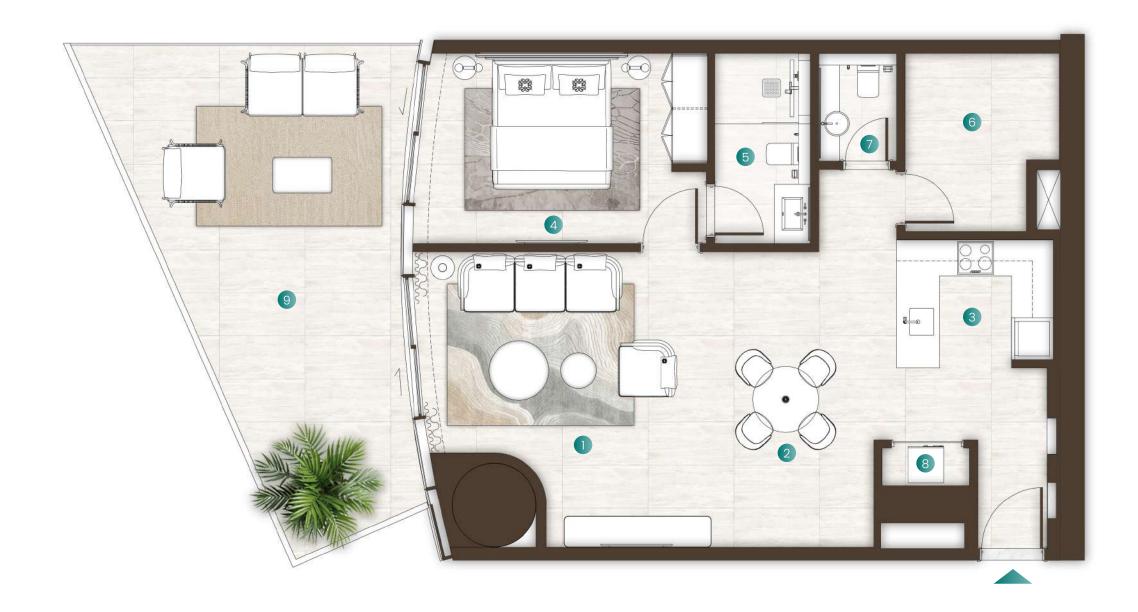

### 1 Bedroom + Study Type 02 & 02A

| Total Area   | 1,108 Sqft |
|--------------|------------|
| Balcony Area | 270 Sqft   |
| Suite Area   | 838 Sqft   |

### Available in:

Isle 1, Levels 2 & 3, 5 to 7, 10 to 14
Isle 2, Levels 2, 5 to 8, 10 to 14
Isle 3, Levels 2 to 7, 9 to 14

 1
 Living Room
 4.1M X 3.3M

 2
 Dining
 3.6M X 3.3M

 3
 Kitchen
 2.6M X 2.1M

 4
 Bedroom
 4.8M X 3.1M

 5
 Bathroom
 1.6M X 3.1M

 6
 Study Room
 2.5M X 2.9M

 7
 Powder Room
 1.3M X 1.6M

Laundry

Balcony

1.2M X 0.8M