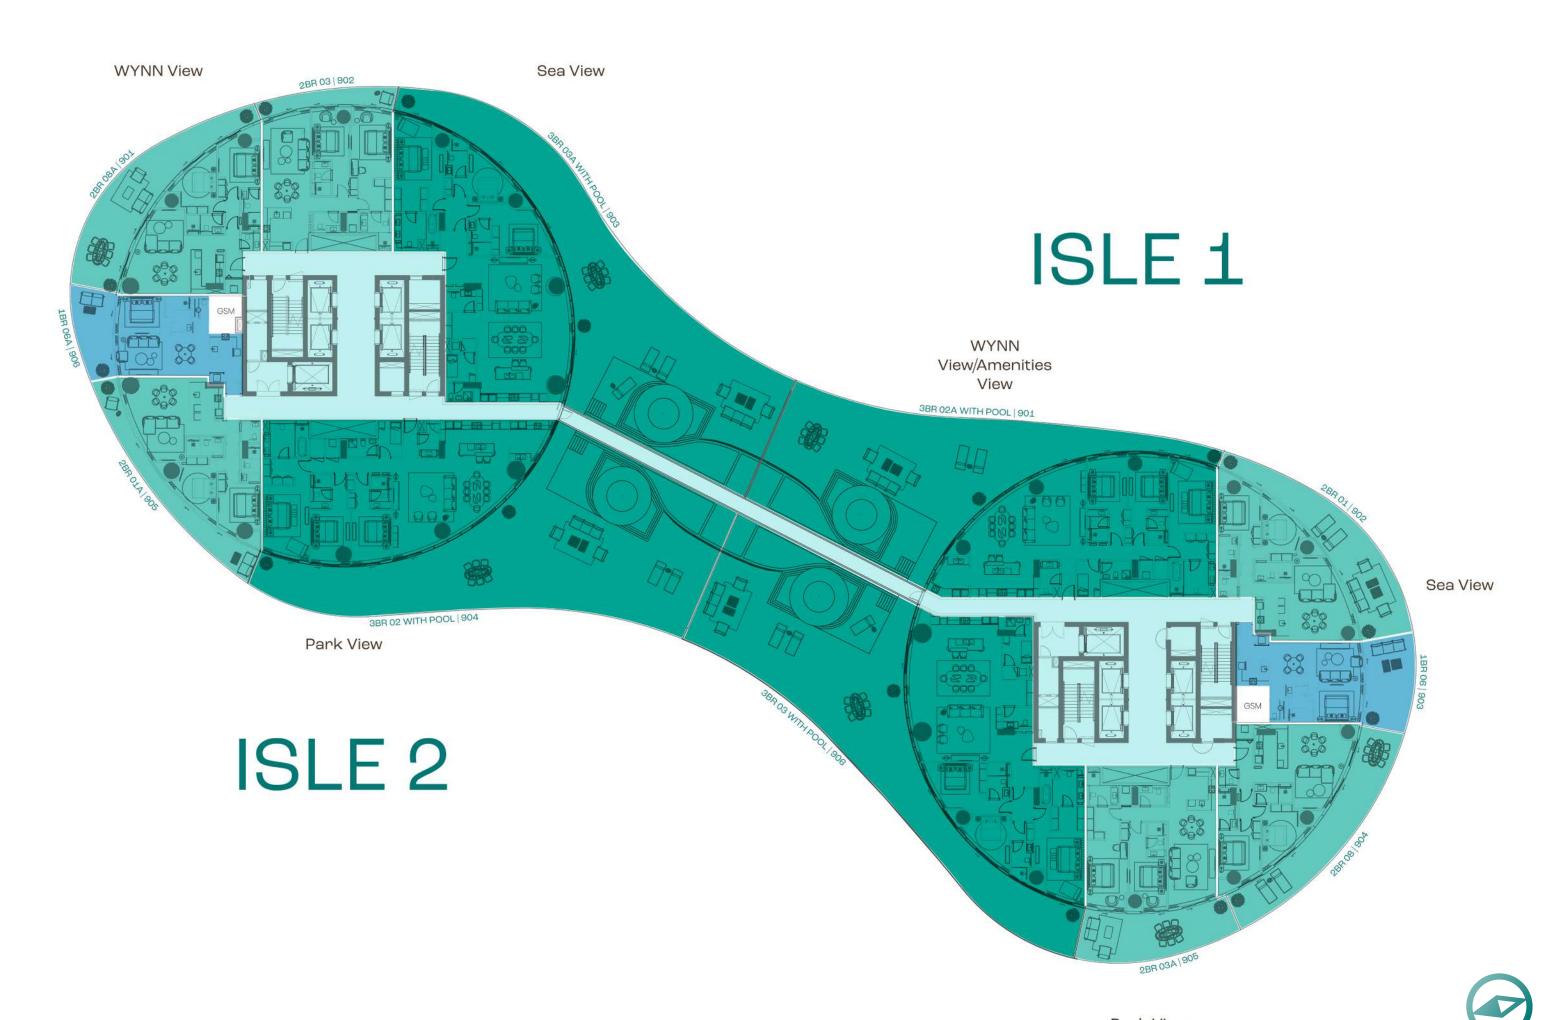

### La Marie By Elie SAAB

Technical Brochure

Typical Floor Plans

- 1 Bedroom + Study
  - 2 Bedroom
- 2 Bedroom + Maid
- 3 Bedroom + Maid

ISLE 3

Sea View WYNN View

ISLE 2

Park View

### ISLE 1

- 1 Bedroom + Study
  - 2 Bedroom
- 2 Bedroom + Maid
- 3 Bedroom + Maid

ISLE 2

### ISLE 1

Park View

- 1 Bedroom + Study
  - 2 Bedroom
- 2 Bedroom + Maid
- 3 Bedroom + Maid

### ISLE 1

Park View