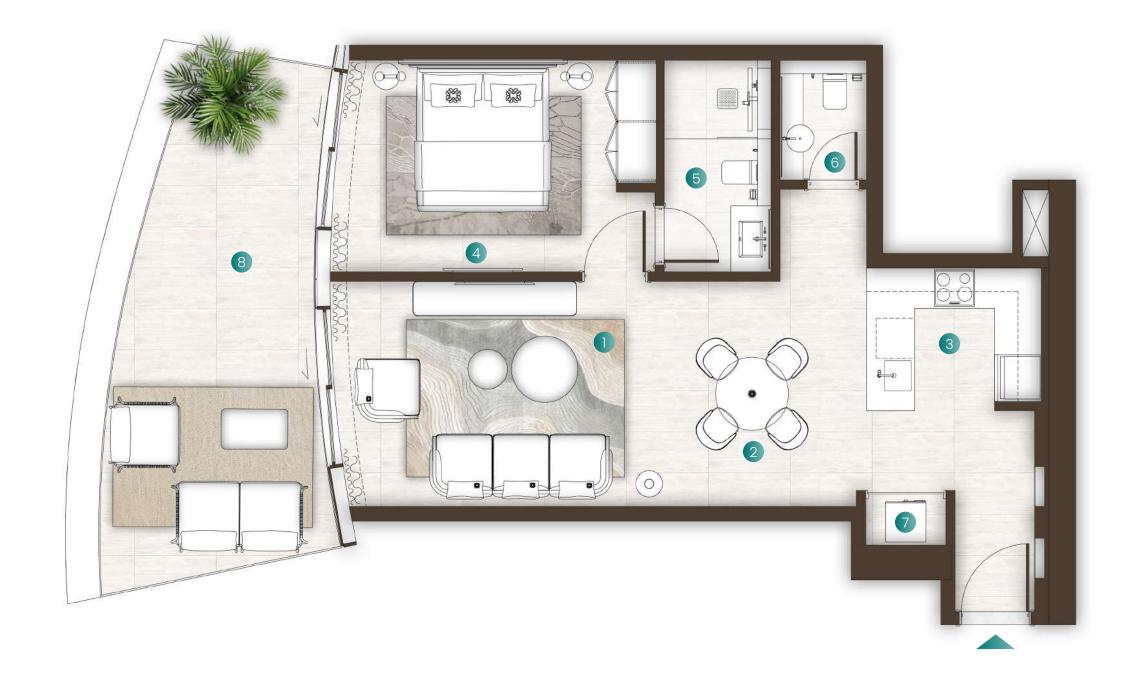

### 1 Bedroom + Study Type 01 & 01A

| Total Area   | 1,153 Sqft |
|--------------|------------|
| Balcony Area | 313 Sqft   |
| Suite Area   | 840 Sqft   |

### Available in:

Isle 1, Level 3
Isle 2, Levels 2 & 3, 5 to 8, 10 & 11, 13 & 14
Isle 3, Levels 2 to 11, 13 & 14

Living Room 3.3M X 5.2M Dining 3.3M X 2.6M Kitchen 2.6M X 2.7M Bedroom 3.1M X 5.5M Bathroom 3.1M X 1.6M Study Room 2.4M X 2.2M Powder Room 2.4M X 2.0M Laundry 0.9M X 0.8M