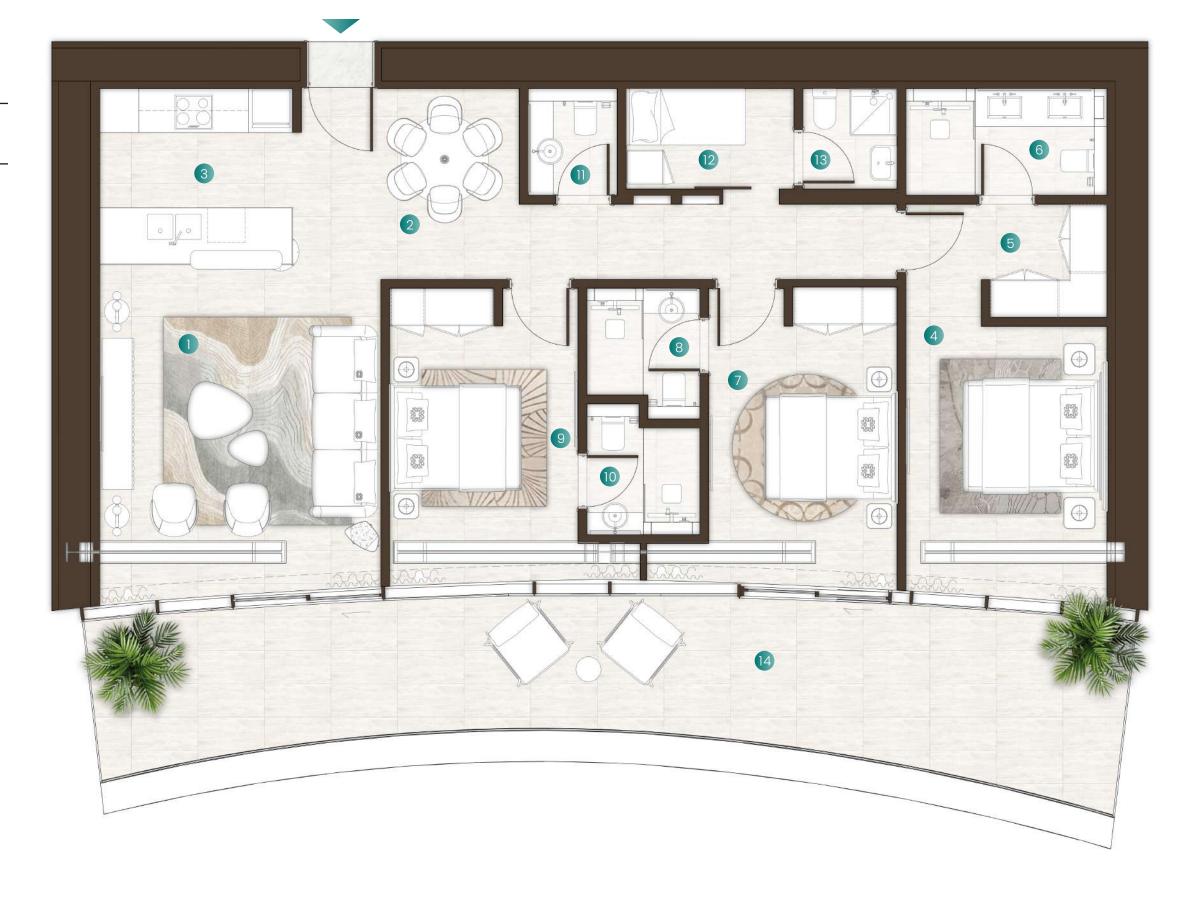

### 1 Bedroom + Study Type 01 & 01A

| Total Area   | 1,153 Sqft |
|--------------|------------|
| Balcony Area | 313 Sqft   |
| Suite Area   | 840 Sqft   |

### Available in:

Isle 1, Level 3
Isle 2, Levels 2 & 3, 5 to 8, 10 & 11, 13 & 14
Isle 3, Levels 2 to 11, 13 & 14

Living Room 3.3M X 5.2M Dining 3.3M X 2.6M Kitchen 2.6M X 2.7M Bedroom 3.1M X 5.5M Bathroom 3.1M X 1.6M Study Room 2.4M X 2.2M Powder Room 2.4M X 2.0M Laundry 0.9M X 0.8M