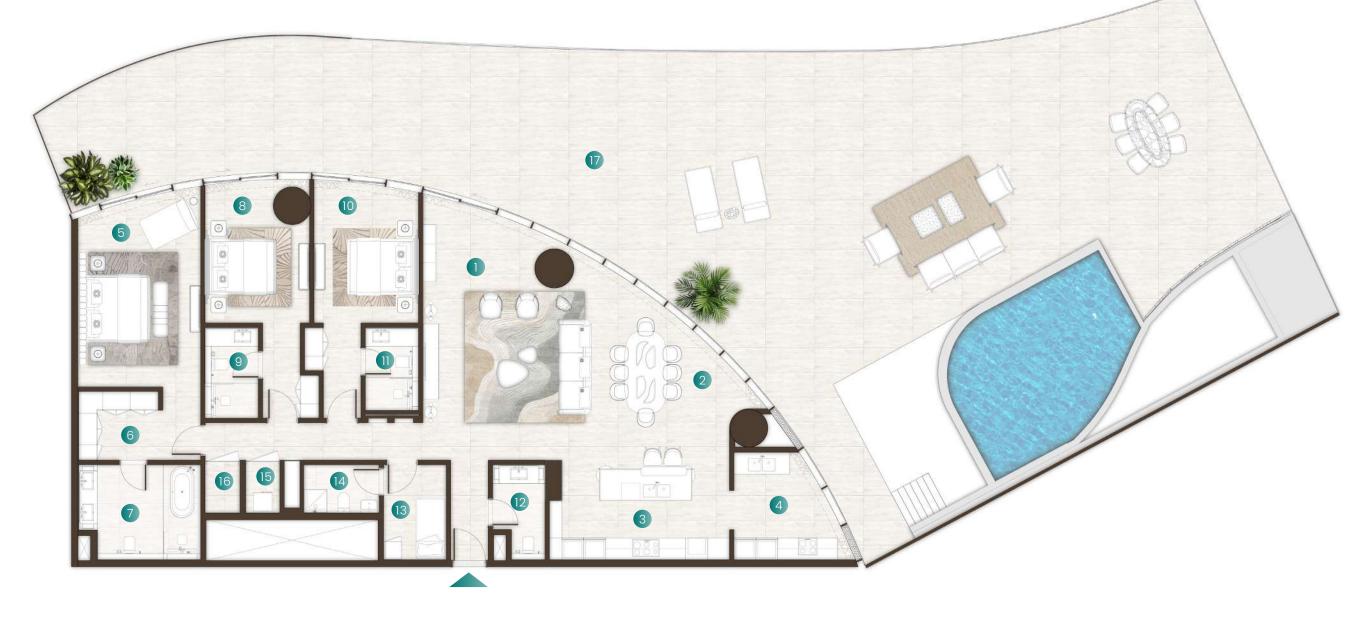

### 3 Bedroom + Maid Type 07 & 07A

| Total Area   | 1,918 Saft |
|--------------|------------|
| Balcony Area | 418 Sqft   |
| Suite Area   | 1,500 Sqft |

### Available in:

Isle 2, Levels 3, 8 & 11

|    | Living Room     | 4.4M X 5.2M |
|----|-----------------|-------------|
| 2  | Dining          | 2.3M X 3.0M |
| 3  | Kitchen         | 3.0M X 2.8M |
| 4  | Master Bedroom  | 3.2M X 6.2M |
| 5  | Wardrobe        | 1.8M X 1.8M |
| 6  | Master Bathroom | 3.2M X 1.7M |
| 7  | Bedroom 1       | 3.0M X 4.7M |
| 8  | Bathroom 1      | 2.0M X 1.8M |
| 9  | Bedroom 2       | 3.0M X 4.6M |
| 10 | Bathroom 2      | 2.0M X 1.8M |
|    | Powder Room     | 1.4M X 1.7M |
| 12 | Maids Room      | 2.6M X 1.6M |
| 13 | Maids Bathroom  | 1.5M X 1.6M |
| 14 | Balcony         |             |