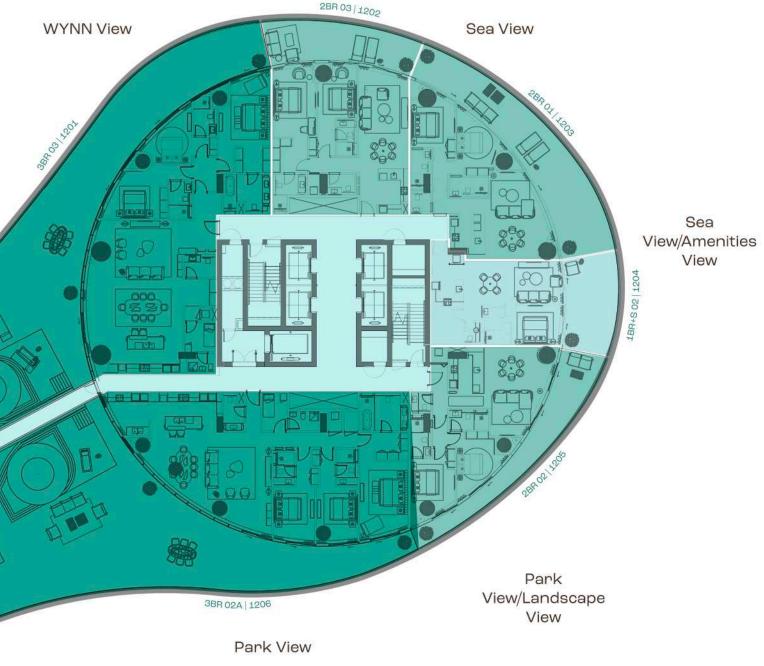

### ISLE 3

WYNN View

ABR-S 01 803

WYNN View Sea View ISLE 1 View/Amenities WYNN View/Amenities Landscape View Sea View Landscape View Park View Park View/Landscape View ISLE 2 Landscape View

Park View

- 1 Bedroom
- 1 Bedroom + Study
  - 2 Bedroom
- 3 Bedroom + Maid

### ISLE 3

- 1 Bedroom + Study
  - 2 Bedroom
- 2 Bedroom + Maid
- 3 Bedroom + Maid

Sea View/Amenities View

Park View/Landscape View

Park View/Landscape View

Sea View

WYNN View

ISLE 2