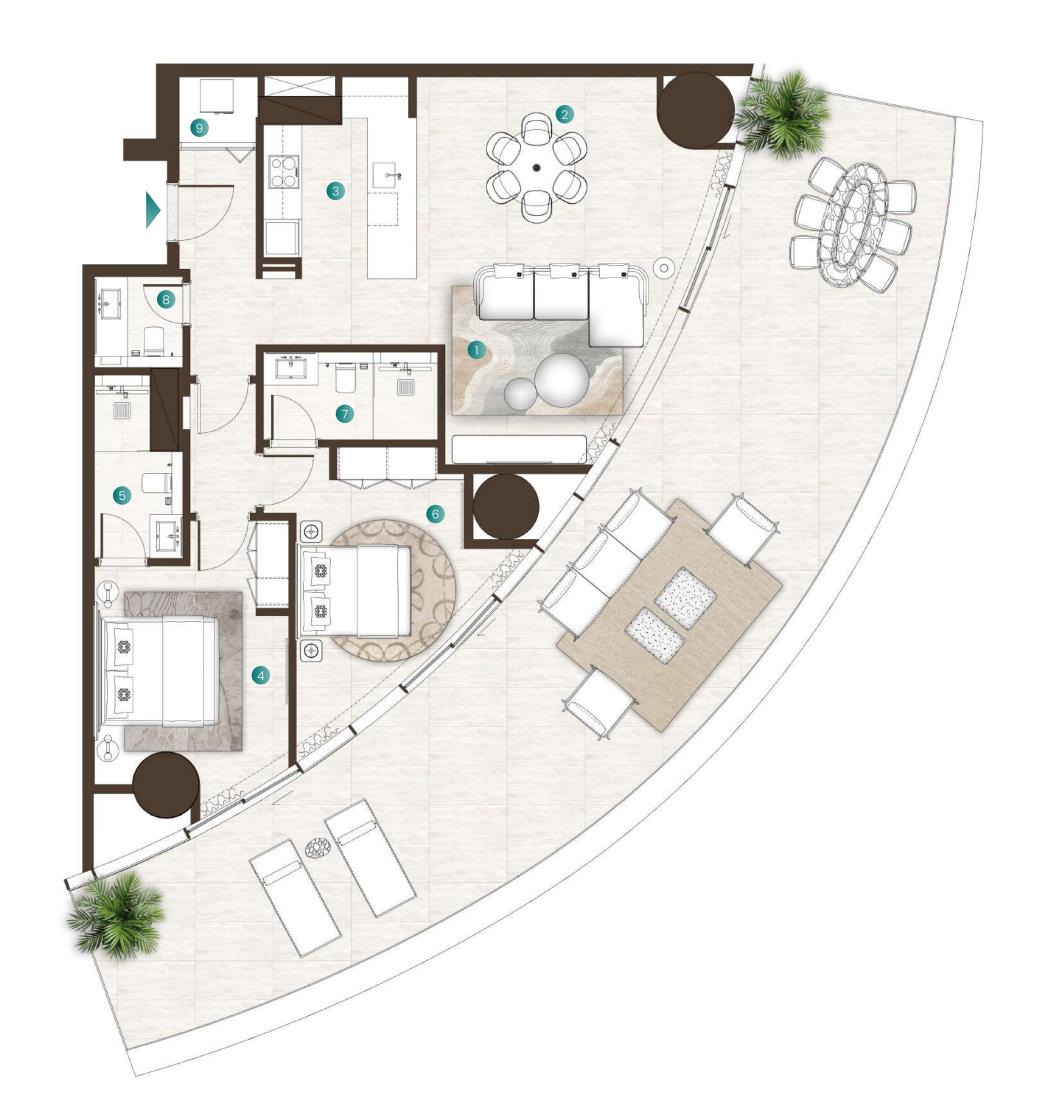

### 2 Bedroom - Type 01 & 01A

| Total Area   | 1,617 Sqft |
|--------------|------------|
| Balcony Area | 422 Sqft   |
| Suite Area   | 1,195 Sqft |

### Available in:

Isle 1, Levels 2 to 7 9 to 14
Isle 2, Levels 2, 4 to 7, 9 to 14
Isle 3, Levels 2 to 14

Living Room 5.0M X 4.0M Dining 4.3M X 2.6M Kitchen 2.8M X 3.6M Master Bedroom 3.5M X 5.5M Master Bathroom 3.2M X 1.6M Bedroom 1 4.2M X 5.8M Bathroom 1 3.1M X 1.6M Powder Room 1.6M X 1.8M Balcony