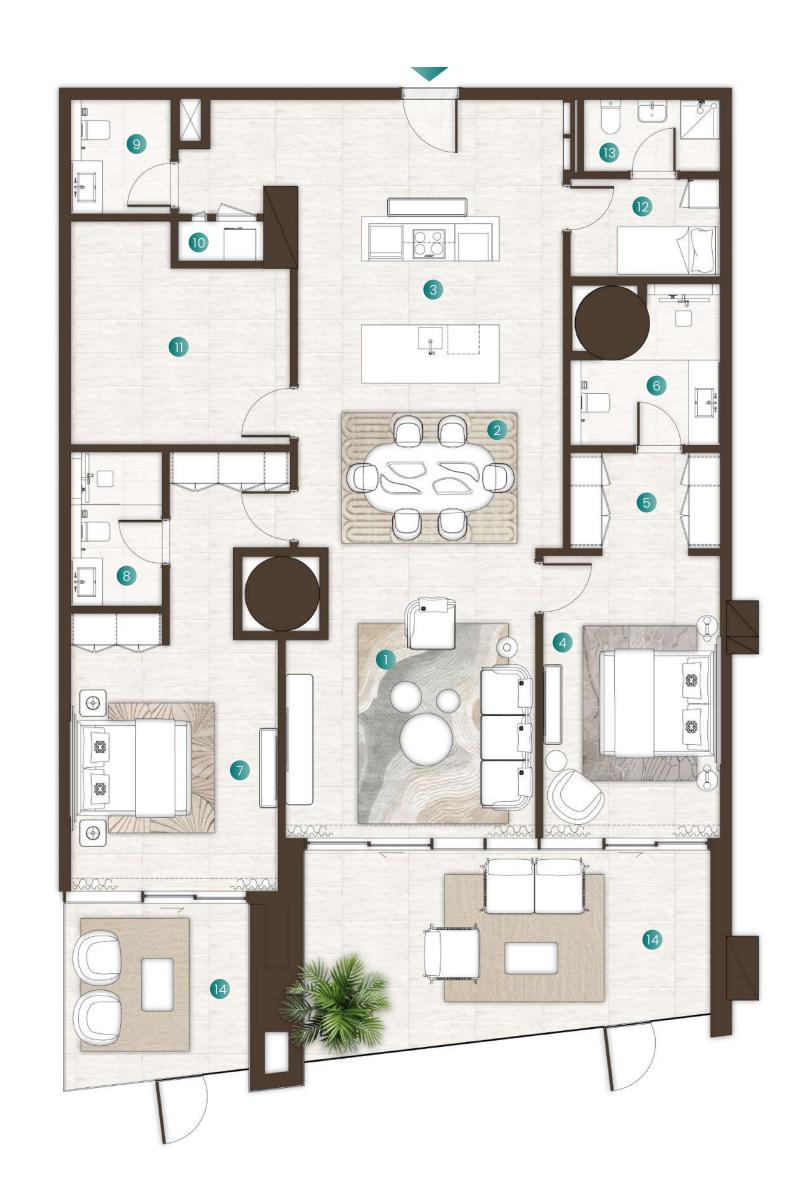

### 2 Bedroom + Maid Type 01 & 01A

| Total Area   | 2,638 Sqft |
|--------------|------------|
| Balcony Area | 855 Sqft   |
| Suite Area   | 1,783 Sqft |

### Available in:

Isle 1, Levels 3 & 8
Isle 2, Levels 2, 3, 8, & 11
Isle 3, Levels 2 & 11

Living Room 5.6M X 7.8M Dining 5.4M X 4.9M Kitchen 3.0M X 5.4M Master Bedroom 5.5M X 6.8M Master Bathroom 3.9M X 1.7M Bedroom 1 3.6M X 7.4M Bathroom 1 1.7M X 3.4M Powder Room 1.7M X 1.5M Maids Room 2.2M X 2.8M Maids Bathroom 2.5M X 2.1M Balcony