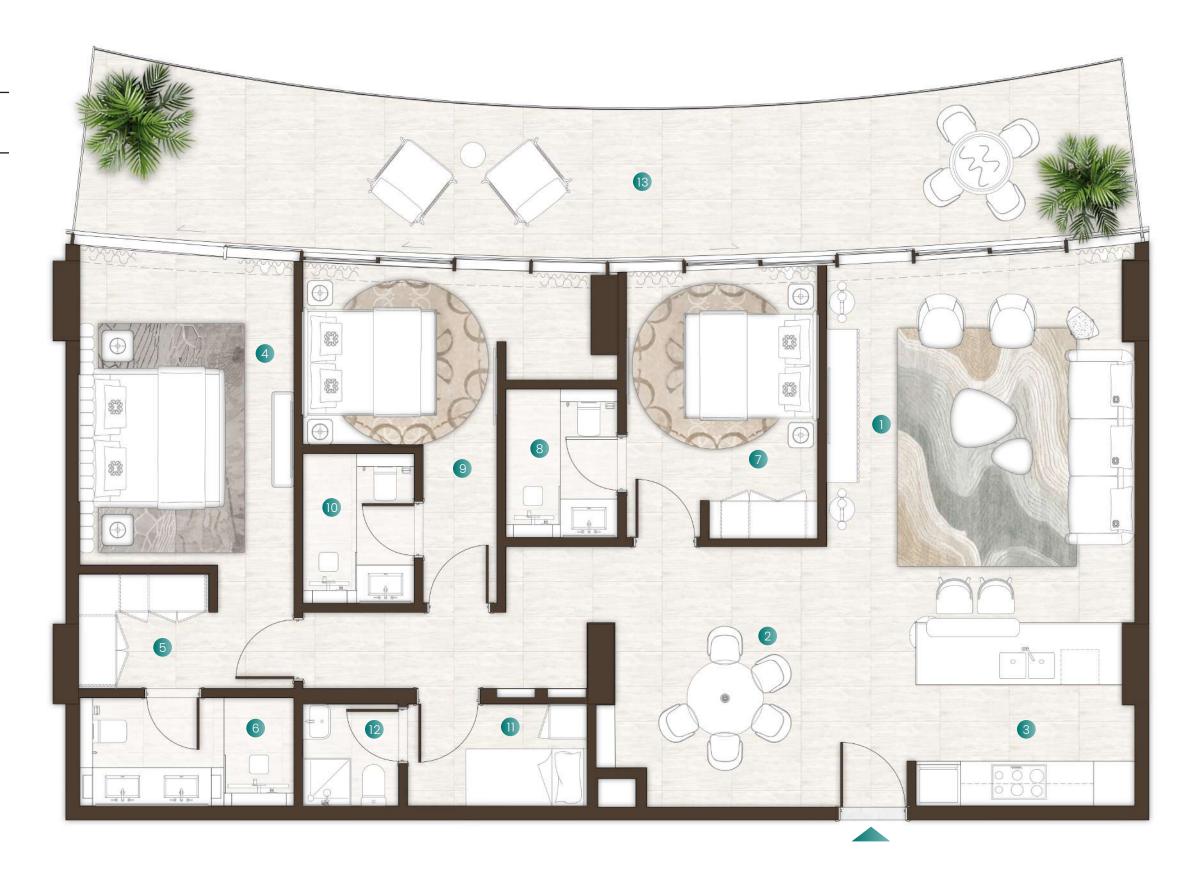

### 2 Bedroom - Type 01 & 01A

| Total Area   | 1,617 Sqft |
|--------------|------------|
| Balcony Area | 422 Sqft   |
| Suite Area   | 1,195 Sqft |

### Available in:

Isle 1, Levels 2 to 7 9 to 14
Isle 2, Levels 2, 4 to 7, 9 to 14
Isle 3, Levels 2 to 14

Living Room 5.0M X 4.0M Dining 4.3M X 2.6M Kitchen 2.8M X 3.6M Master Bedroom 3.5M X 5.5M Master Bathroom 3.2M X 1.6M Bedroom 1 4.2M X 5.8M Bathroom 1 3.1M X 1.6M Powder Room 1.6M X 1.8M Balcony