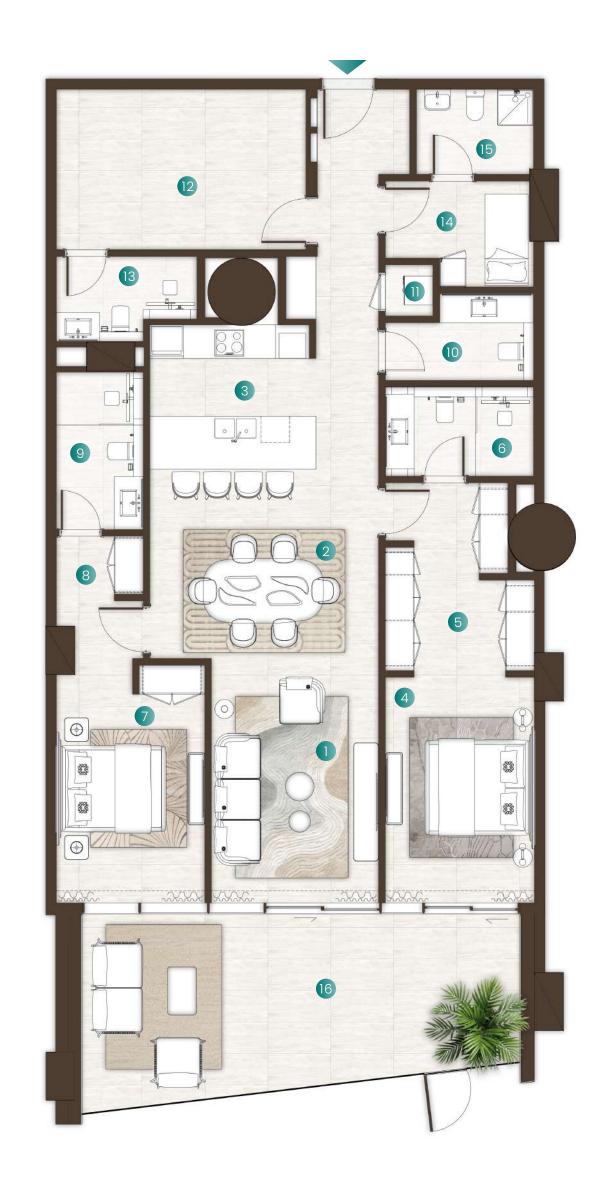

### 2 Bedroom + Maid Type 01 & 01A

| Total Area   | 2,638 Sqft |
|--------------|------------|
| Balcony Area | 855 Sqft   |
| Suite Area   | 1,783 Sqft |

### Available in:

Isle 1, Levels 3 & 8
Isle 2, Levels 2, 3, 8, & 11
Isle 3, Levels 2 & 11

Living Room 5.6M X 7.8M Dining 5.4M X 4.9M Kitchen 3.0M X 5.4M Master Bedroom 5.5M X 6.8M Master Bathroom 3.9M X 1.7M Bedroom 1 3.6M X 7.4M Bathroom 1 1.7M X 3.4M Powder Room 1.7M X 1.5M Maids Room 2.2M X 2.8M Maids Bathroom 2.5M X 2.1M Balcony