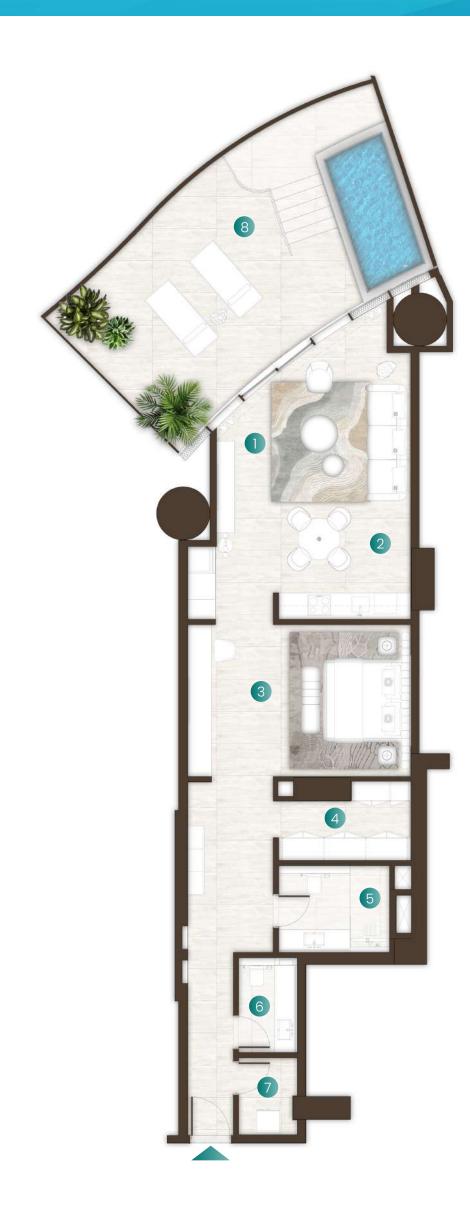

### Chalet - Type 01

| Total Area   | 2,400 Sqft |
|--------------|------------|
| Balcony Area | 757 Sqft   |
| Suite Area   | 1,643 Sqft |

### Available in:

Isle 3 - First Level

|    | Living Room      | 5.0M X 3.8M |
|----|------------------|-------------|
| 2  | Dining & Kitchen | 5.9M X 2.9M |
| 3  | Master Bedroom   | 4.2M X 7.4M |
| 4  | Wardrobe         | 2.6M X 2.0M |
| 5  | Master Bathroom  | 2.6M X 1.6M |
| 6  | Bedroom 1        | 3.0M X 6.9M |
| 7  | Bathroom         | 1.8M X 3.1M |
| 8  | Maids Room       | 4.3M X 2.2M |
| 9  | Maids Bathroom   | 1.6M X 2.2M |
| 10 | Powder Room      | 2.1M X 3.0M |
|    | Laundry          | 2.5M X 0.9M |
| 12 | Store            | 1.3M X 1.9M |