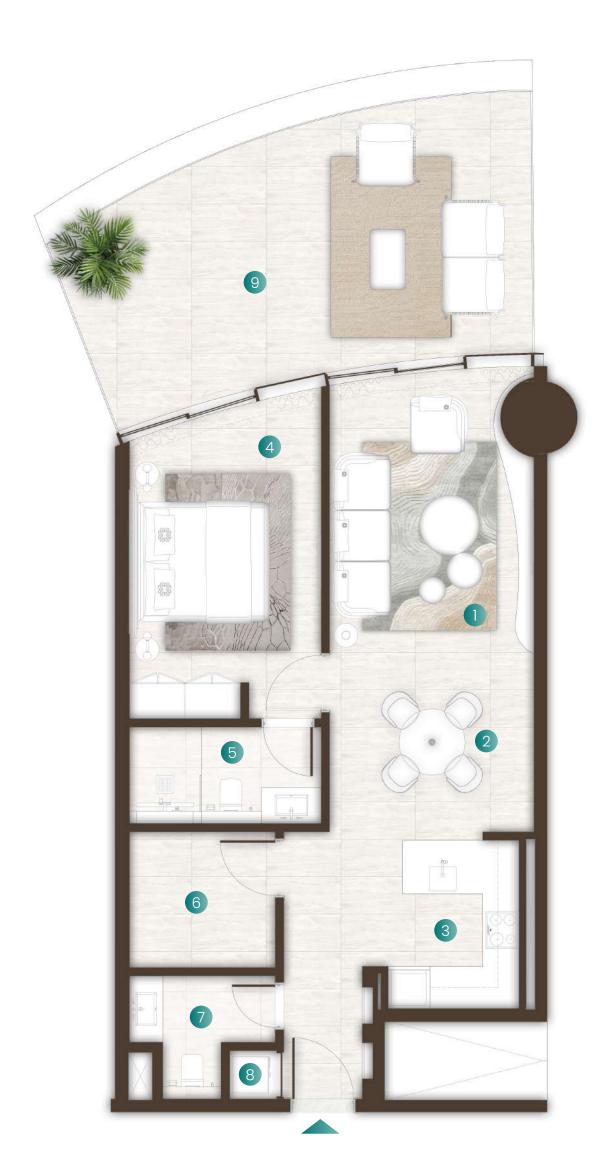

### 1 Bedroom + Study Type 02 & 02A

| Total Area   | 1,108 Sqft |
|--------------|------------|
| Balcony Area | 270 Sqft   |
| Suite Area   | 838 Sqft   |

### Available in:

Isle 1, Levels 2 & 3, 5 to 7, 10 to 14
Isle 2, Levels 2, 5 to 8, 10 to 14
Isle 3, Levels 2 to 7, 9 to 14

 1
 Living Room
 4.1M X 3.3M

 2
 Dining
 3.6M X 3.3M

 3
 Kitchen
 2.6M X 2.1M

 4
 Bedroom
 4.8M X 3.1M

 5
 Bathroom
 1.6M X 3.1M

 6
 Study Room
 2.5M X 2.9M

 7
 Powder Room
 1.3M X 1.6M

Laundry

Balcony

1.2M X 0.8M