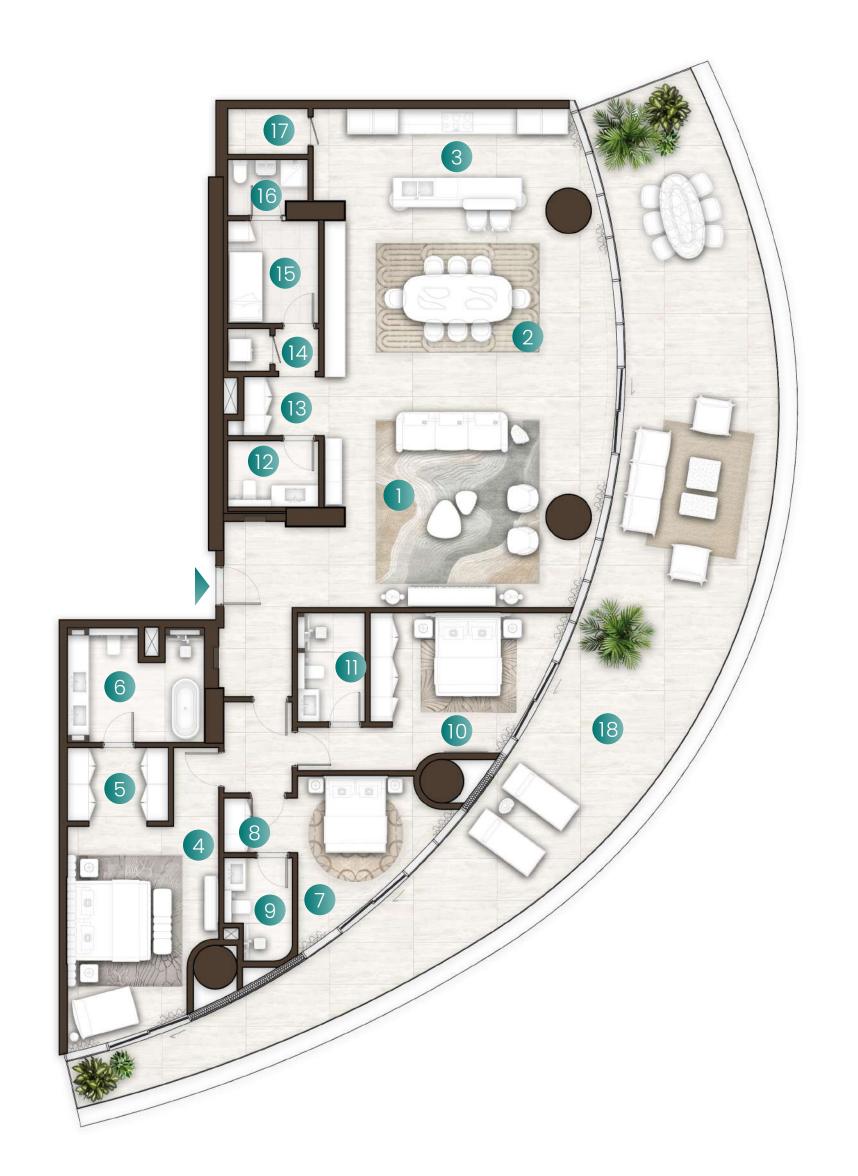

### 2 Bedroom + Maid Type 01 & 01A

| Total Area   | 2,638 Sqft |
|--------------|------------|
| Balcony Area | 855 Sqft   |
| Suite Area   | 1,783 Sqft |

### Available in:

Isle 1, Levels 3 & 8
Isle 2, Levels 2, 3, 8, & 11
Isle 3, Levels 2 & 11

Living Room 5.6M X 7.8M Dining 5.4M X 4.9M Kitchen 3.0M X 5.4M Master Bedroom 5.5M X 6.8M Master Bathroom 3.9M X 1.7M Bedroom 1 3.6M X 7.4M Bathroom 1 1.7M X 3.4M Powder Room 1.7M X 1.5M Maids Room 2.2M X 2.8M Maids Bathroom 2.5M X 2.1M Balcony