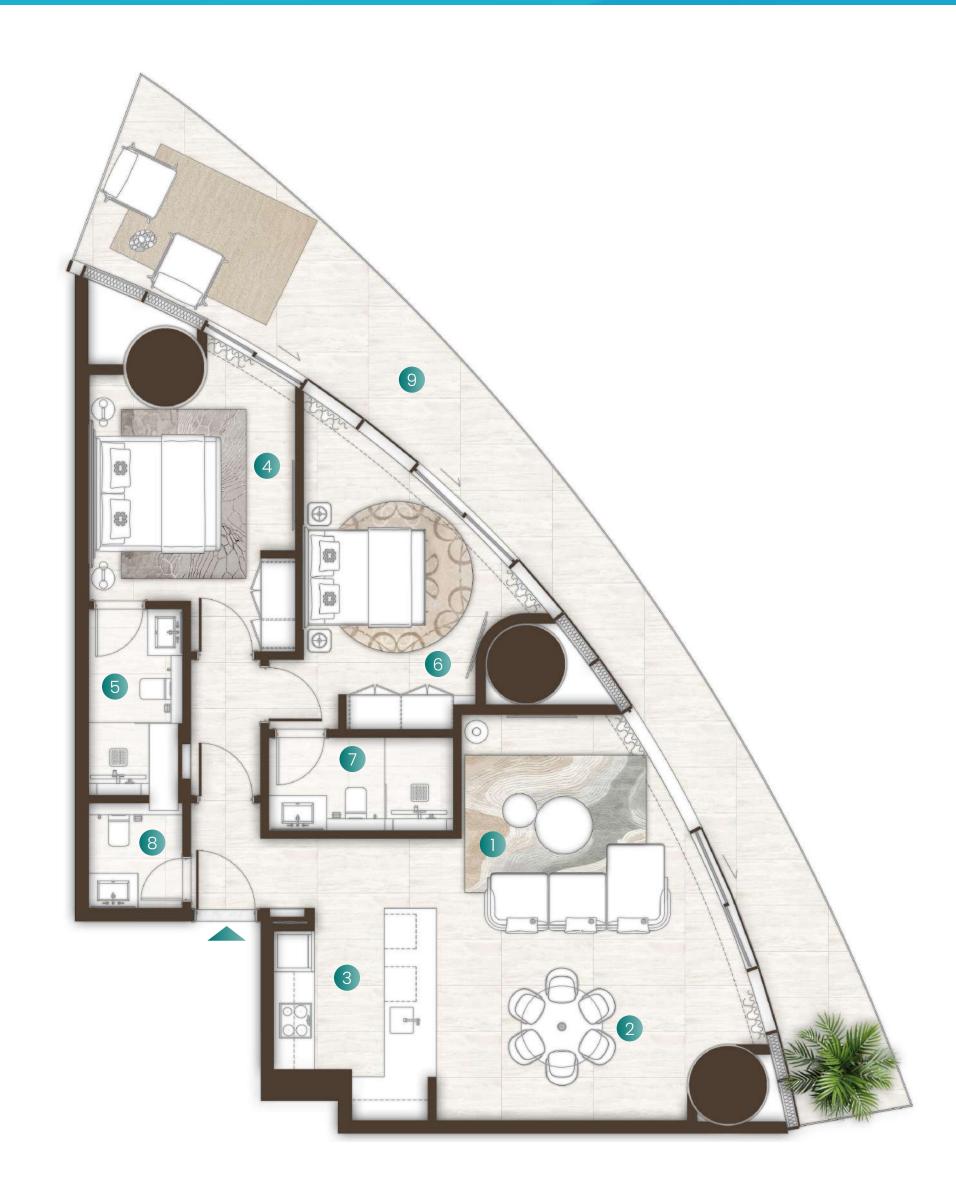

### 1 Bedroom + Study Type 03 & 03A

| Total Area   | 1,059 Sqft |
|--------------|------------|
| Balcony Area | 210 Sqft   |
| Suite Area   | 848 Sqft   |

### Available in:

Isle 1, Level 3
Isle 2, Levels 2 & 11
Isle 3, Levels 2 & 11

Living Room 3.3M X 5.1M Dining 3.3M X 2.7M Kitchen 2.5M X 2.7M Bedroom 3.1M X 5.5M Bathroom 3.1M X 1.6M Study Room 2.5M X 2.2M Powder Room 2.5M X 2.0M Laundry 1.0M X 0.8M Balcony