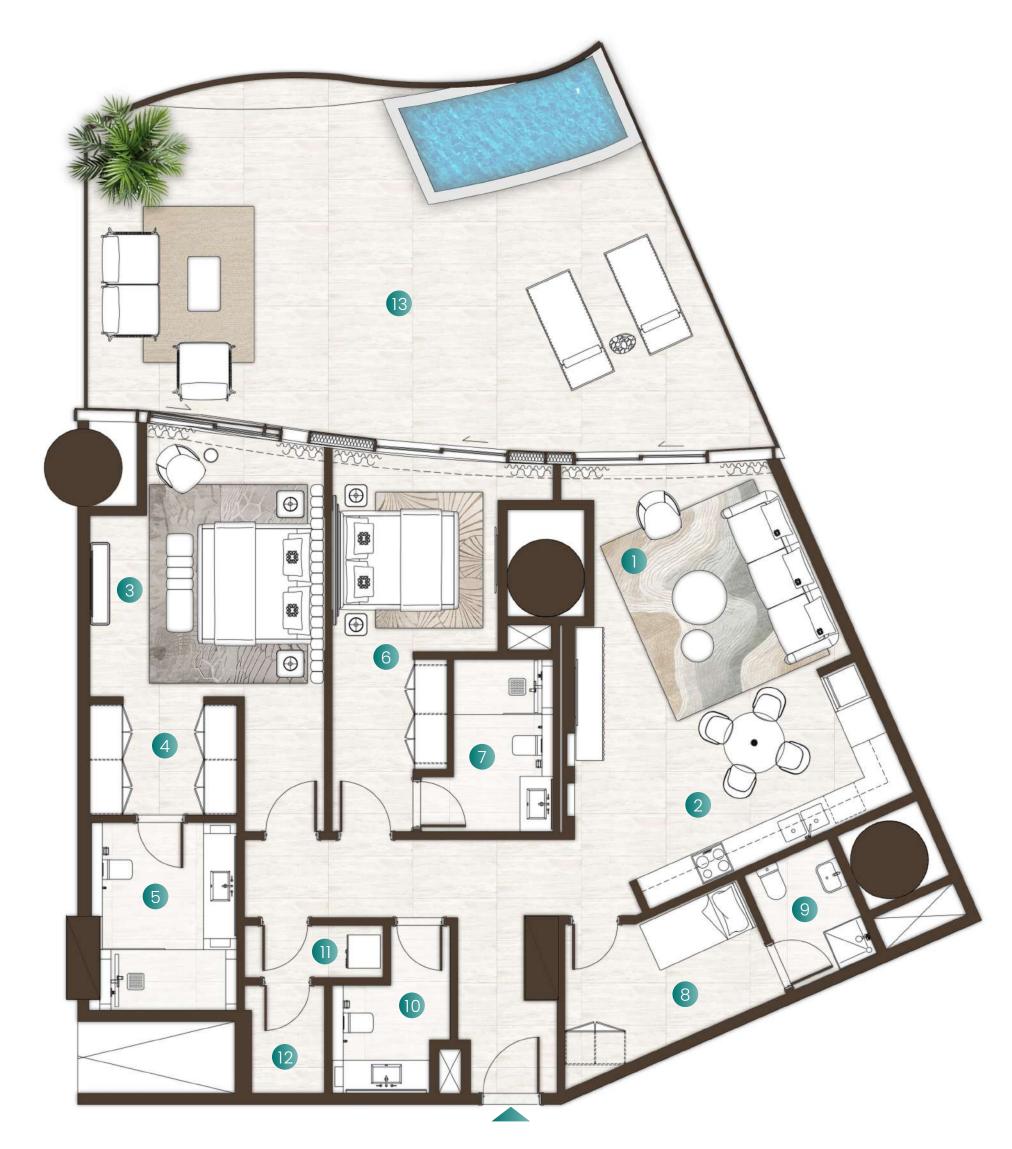

### 3 Bedroom + Maid Type 01

| Total Area   | 4,077 Sqft |
|--------------|------------|
| Balcony Area | 1,262 Sqft |
| Suite Area   | 2,815 Sqft |

### Available in:

Isle 1 - Levels 2, 5 to 8, 10, 12 to 14

|    | Living Room     | 6.3M X 10.4M |
|----|-----------------|--------------|
| 2  | Dining          | 7.9M X 4.2M  |
| 3  | Kitchen         | 7.6M X 3.0M  |
| 4  | Master Bedroom  | 4.1M X 7.3M  |
| 5  | Wardrobe        | 2.7M X 2.0M  |
| 6  | Master Bathroom | 3.7M X 3.1M  |
| 7  | Bedroom 1       | 4.4M X 4.9M  |
| 8  | Wardrobe        | 2.0M X 1.5M  |
| 9  | Bathroom 1      | 1.8M X 2.8M  |
| 10 | Bedroom 2       | 7.5M X 4.3M  |
|    | Bathroom 2      | 1.8M X 3.0M  |
| 12 | Powder Room     | 2.5M X 1.8M  |
| 13 | Wardrobe        | 2.1M X 1.6M  |
| 14 | Laundry         | 0.9M X 0.8M  |
| 15 | Maid Room       | 2.8M X 2.5M  |
| 16 | Maid Bathroom   | 2.2M X 1.5M  |
| 17 | Storage         | 2.2M X 1.2M  |
| 18 | Balcony         |              |