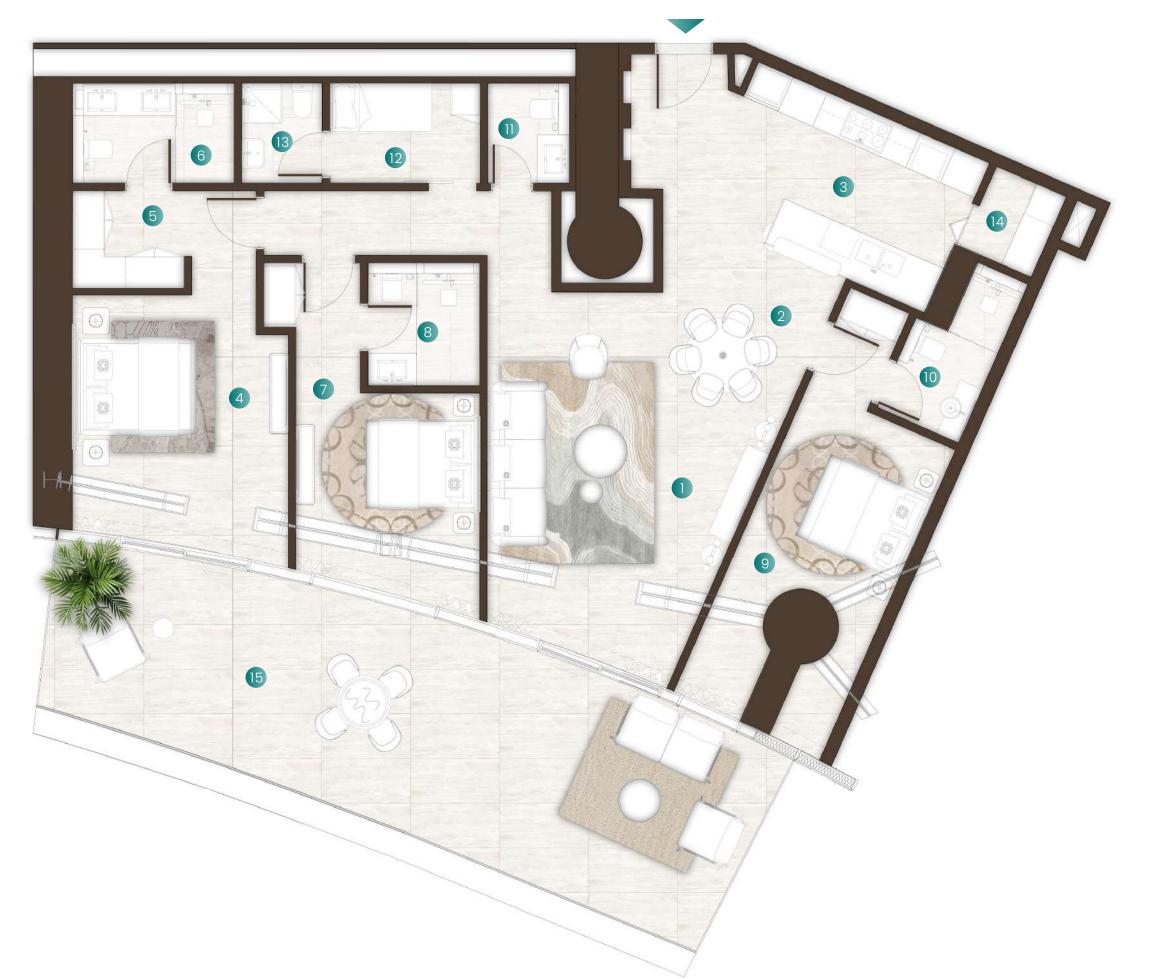

### 3 Bedroom + Maid Type 06 & 06A

| Total Area   | 2,562 Sqft |
|--------------|------------|
| Balcony Area | 660 Sqft   |
| Suite Area   | 1,901 Sqft |

### Available in:

Isle 1 - Levels 3 & 8 Isle 2, Levels 3 & 8

|    | Living Room     | 4.7M X 6.7M |
|----|-----------------|-------------|
| 2  | Dining          | 3.3M X 3.2M |
| 3  | Kitchen         | 4.6M X 3.0M |
| 4  | Master Bedroom  | 4.0M X 5.7M |
| 5  | Wardrobe        | 2.0M X 1.8M |
| 6  | Master Bathroom | 3.0M X 1.8M |
| 7  | Bedroom 1       | 3.4M X 5.9M |
| 8  | Bathroom 1      | 2.0M X 2.2M |
| 9  | Bedroom 2       | 3.0M X 8.1M |
| 10 | Bathroom 2      | 1.6M X 3.2M |
|    | Powder Room     | 1.5M X 1.8M |
| 12 | Maids Room      | 2.8M X 1.8M |
| 13 | Maids Bathroom  | 1.5M X 1.8M |
| 14 | Laundry         | 1.4M X 1.6M |
| 15 | Balcony         |             |