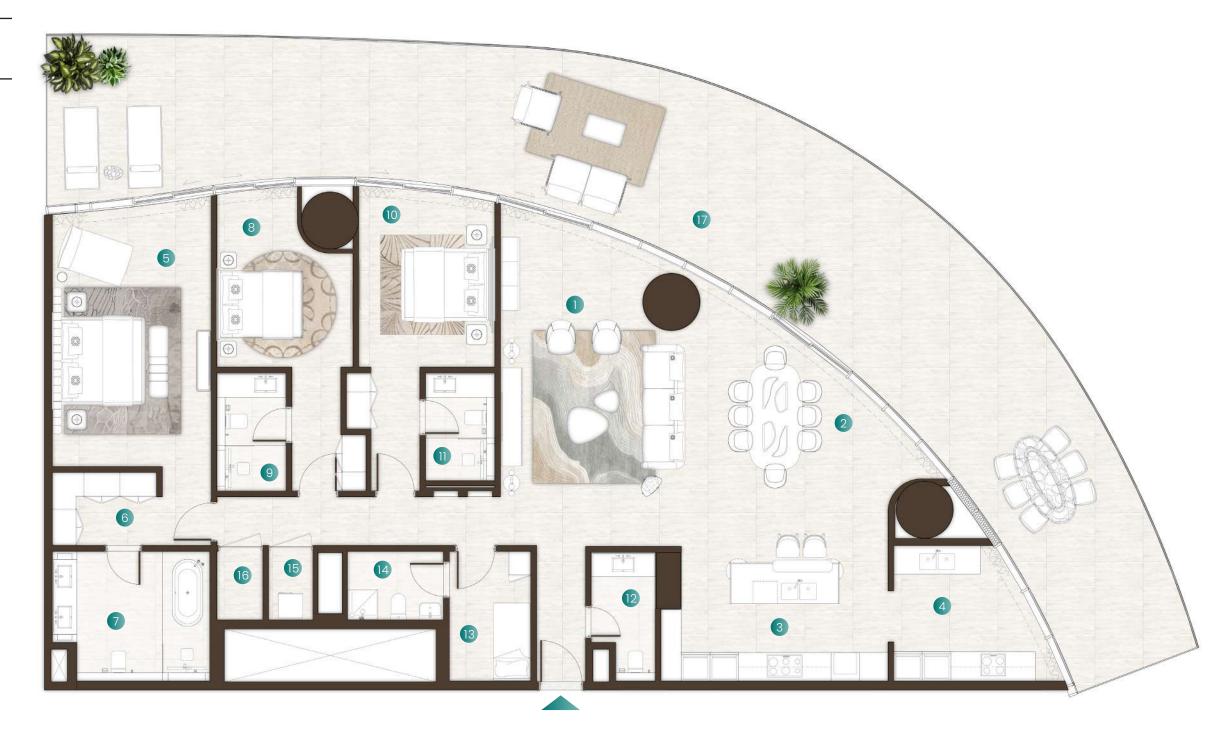

### 3 Bedroom + Maid Type 01

| Total Area   | 4,077 Sqft |
|--------------|------------|
| Balcony Area | 1,262 Sqft |
| Suite Area   | 2,815 Sqft |

### Available in:

Isle 1 - Levels 2, 5 to 8, 10, 12 to 14

|    | Living Room     | 6.3M X 10.4M |
|----|-----------------|--------------|
| 2  | Dining          | 7.9M X 4.2M  |
| 3  | Kitchen         | 7.6M X 3.0M  |
| 4  | Master Bedroom  | 4.1M X 7.3M  |
| 5  | Wardrobe        | 2.7M X 2.0M  |
| 6  | Master Bathroom | 3.7M X 3.1M  |
| 7  | Bedroom 1       | 4.4M X 4.9M  |
| 8  | Wardrobe        | 2.0M X 1.5M  |
| 9  | Bathroom 1      | 1.8M X 2.8M  |
| 10 | Bedroom 2       | 7.5M X 4.3M  |
|    | Bathroom 2      | 1.8M X 3.0M  |
| 12 | Powder Room     | 2.5M X 1.8M  |
| 13 | Wardrobe        | 2.1M X 1.6M  |
| 14 | Laundry         | 0.9M X 0.8M  |
| 15 | Maid Room       | 2.8M X 2.5M  |
| 16 | Maid Bathroom   | 2.2M X 1.5M  |
| 17 | Storage         | 2.2M X 1.2M  |
| 18 | Balcony         |              |