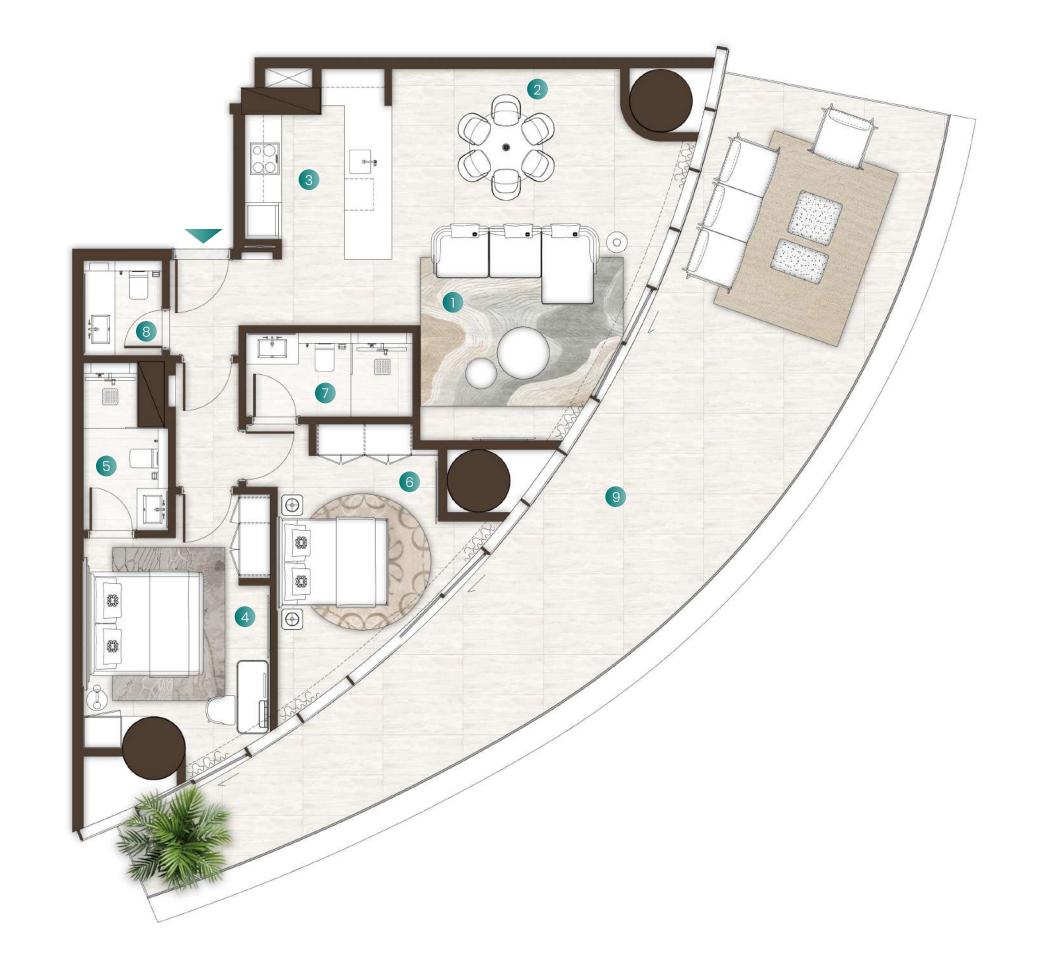

### 1 Bedroom + Study Type 01 & 01A

| Total Area   | 1,153 Sqft |
|--------------|------------|
| Balcony Area | 313 Sqft   |
| Suite Area   | 840 Sqft   |

### Available in:

Isle 1, Level 3
Isle 2, Levels 2 & 3, 5 to 8, 10 & 11, 13 & 14
Isle 3, Levels 2 to 11, 13 & 14

Living Room 3.3M X 5.2M Dining 3.3M X 2.6M Kitchen 2.6M X 2.7M Bedroom 3.1M X 5.5M Bathroom 3.1M X 1.6M Study Room 2.4M X 2.2M Powder Room 2.4M X 2.0M Laundry 0.9M X 0.8M