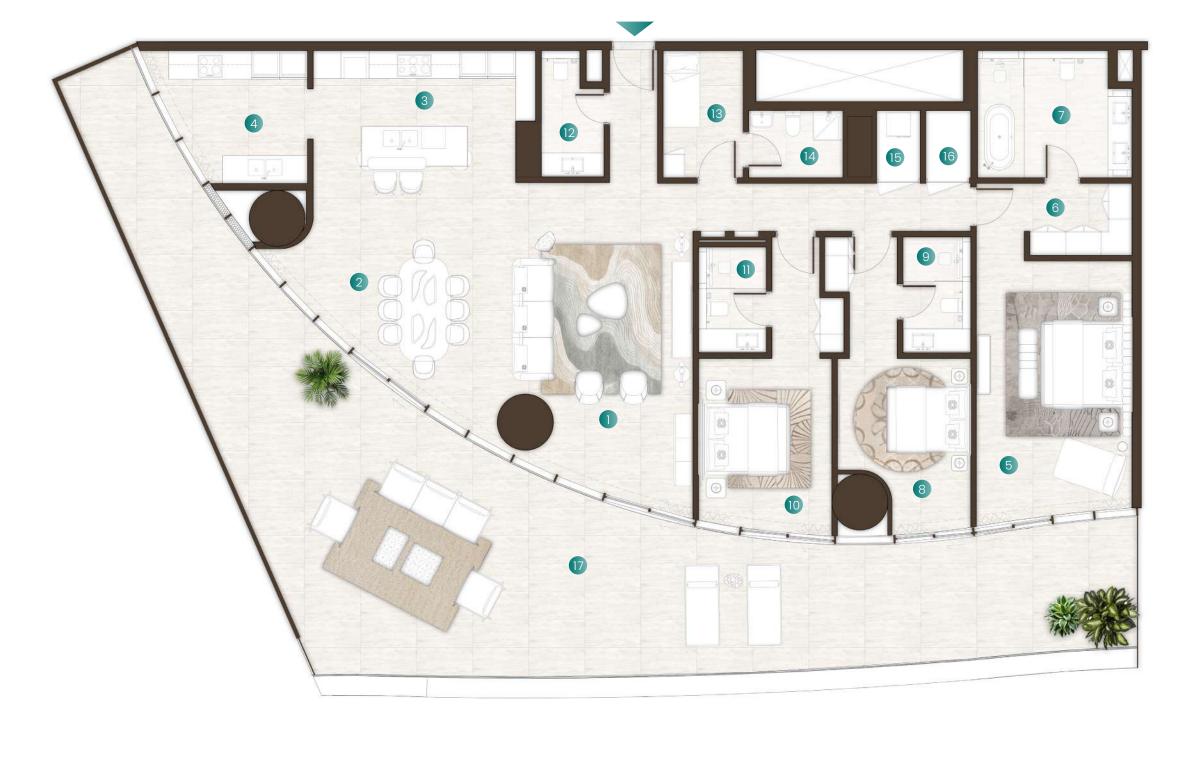

### 2 Bedroom - Type 01 & 01A

| Total Area   | 1,617 Sqft |
|--------------|------------|
| Balcony Area | 422 Sqft   |
| Suite Area   | 1,195 Sqft |

### Available in:

Isle 1, Levels 2 to 7 9 to 14
Isle 2, Levels 2, 4 to 7, 9 to 14
Isle 3, Levels 2 to 14

Living Room 5.0M X 4.0M Dining 4.3M X 2.6M Kitchen 2.8M X 3.6M Master Bedroom 3.5M X 5.5M Master Bathroom 3.2M X 1.6M Bedroom 1 4.2M X 5.8M Bathroom 1 3.1M X 1.6M Powder Room 1.6M X 1.8M Balcony