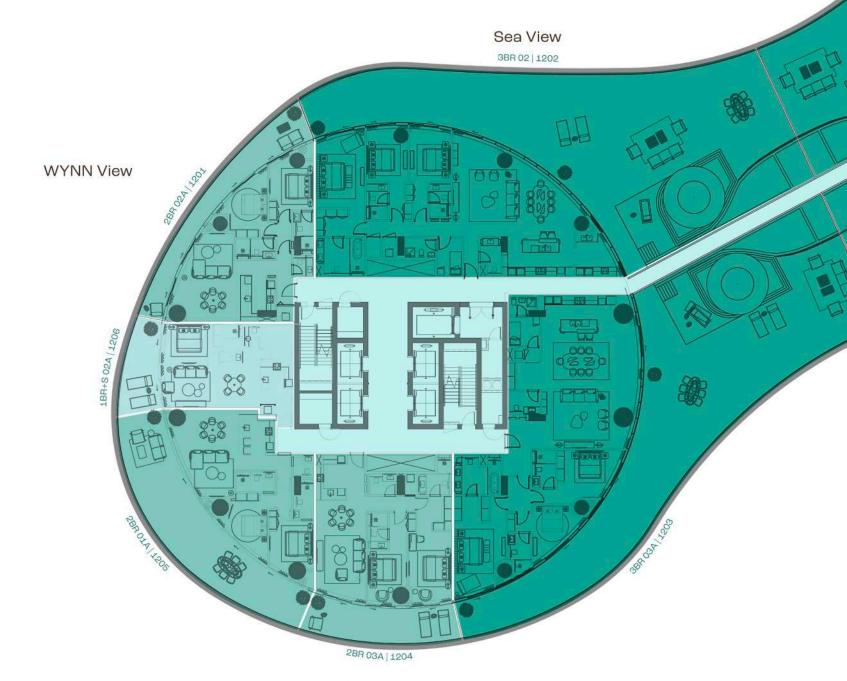

### ISLE 3

**WYNN View** Sea View ISLE 1 WYNN View/Amenities View Sea View Park View ISLE 2

Park View

1 Bedroom + Study

2 Bedroom

3 Bedroom + Maid

### ISLE 3

2 Bedroom

3 Bedroom + Maid

### ISLE 3