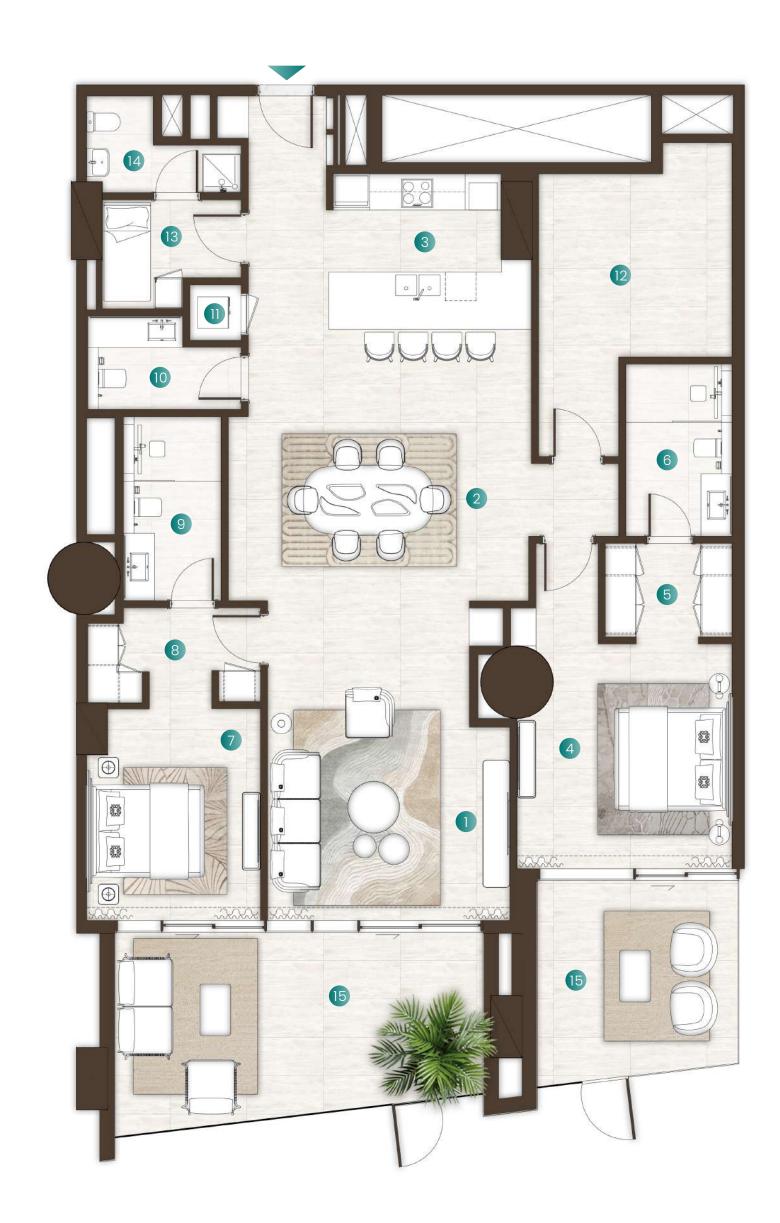

### 3 Bedroom + Maid Type 01

| Total Area   | 4,077 Sqft |
|--------------|------------|
| Balcony Area | 1,262 Sqft |
| Suite Area   | 2,815 Sqft |

### Available in:

Isle 1 - Levels 2, 5 to 8, 10, 12 to 14

|    | Living Room     | 6.3M X 10.4M |
|----|-----------------|--------------|
| 2  | Dining          | 7.9M X 4.2M  |
| 3  | Kitchen         | 7.6M X 3.0M  |
| 4  | Master Bedroom  | 4.1M X 7.3M  |
| 5  | Wardrobe        | 2.7M X 2.0M  |
| 6  | Master Bathroom | 3.7M X 3.1M  |
| 7  | Bedroom 1       | 4.4M X 4.9M  |
| 8  | Wardrobe        | 2.0M X 1.5M  |
| 9  | Bathroom 1      | 1.8M X 2.8M  |
| 10 | Bedroom 2       | 7.5M X 4.3M  |
|    | Bathroom 2      | 1.8M X 3.0M  |
| 12 | Powder Room     | 2.5M X 1.8M  |
| 13 | Wardrobe        | 2.1M X 1.6M  |
| 14 | Laundry         | 0.9M X 0.8M  |
| 15 | Maid Room       | 2.8M X 2.5M  |
| 16 | Maid Bathroom   | 2.2M X 1.5M  |
| 17 | Storage         | 2.2M X 1.2M  |
| 18 | Balcony         |              |