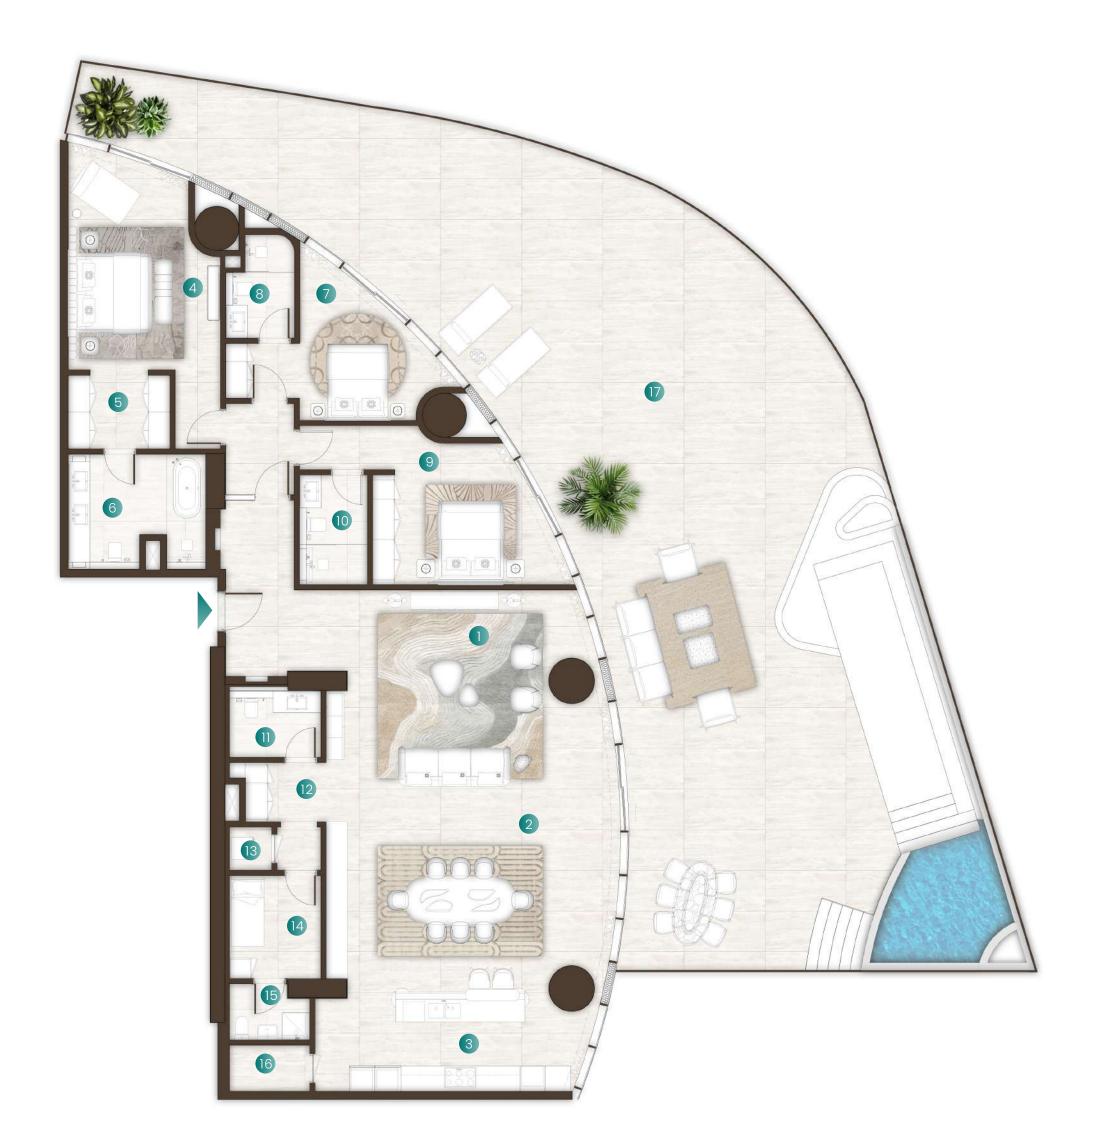

### 3 Bedroom + Maid + Pool Type 02

| Total Area   | 3 800 Saft |
|--------------|------------|
| Balcony Area | 1,240 Sqft |
| Suite Area   | 2,559 Sqft |

### Available in:

Isle 1 - Levels 2, 5 to 7, 10 to 14 Isle 3, Level 3

|    | Living Room     | 5.3M X 7.3M |
|----|-----------------|-------------|
| 2  | Dining          | 5.0M X 5.7M |
| 3  | Kitchen         | 5.3M X 3.1M |
| 4  | Working Kitchen | 3.8M X 3.4M |
| 5  | Master Bedroom  | 3.9M X 6.4M |
| 6  | Wardrobe        | 2.1M X 2.5M |
| 7  | Master Bathroom | 3.9M X 3.0M |
| 8  | Bedroom 1       | 3.3M X 4.5M |
| 9  | Bathroom 1      | 1.7M X 2.9M |
| 10 | Bedroom 2       | 3.3M X 4.5M |
|    | Bathroom 2      | 1.7M X 2.6M |
| 12 | Powder Room     | 1.7M X 3.0M |
| 13 | Maids Room      | 2.0M X 3.0M |
| 14 | Maids Bathroom  | 2.4M X 1.5M |
| 15 | Laundry         | 1.0M X 1.6M |
| 16 | Storage         | 1.1M X 1.6M |
| 17 | Balcony         |             |