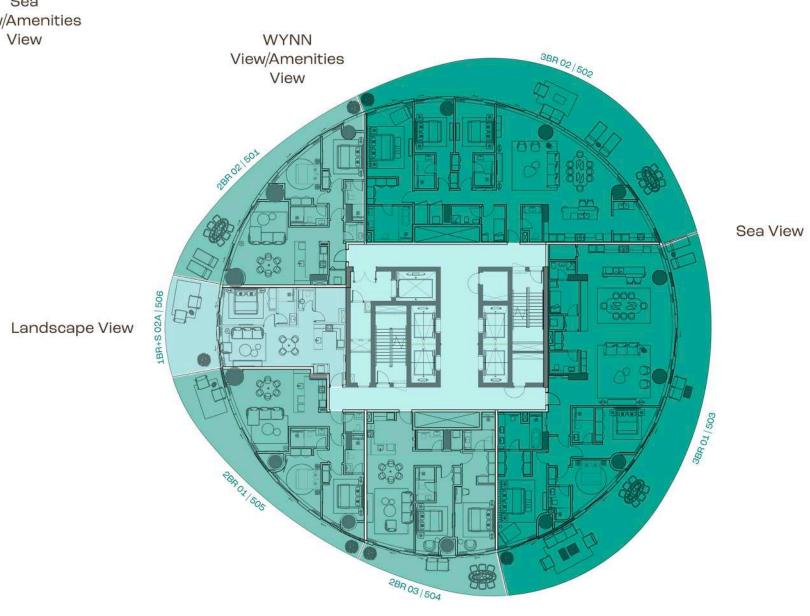

### ISLE 3

**WYNN View** Sea View ISLE 1 WYNN View/Amenities View Sea View Park View ISLE 2

Park View

1 Bedroom + Study

2 Bedroom

3 Bedroom + Maid

### ISLE 3

2 Bedroom

3 Bedroom + Maid

### ISLE 3