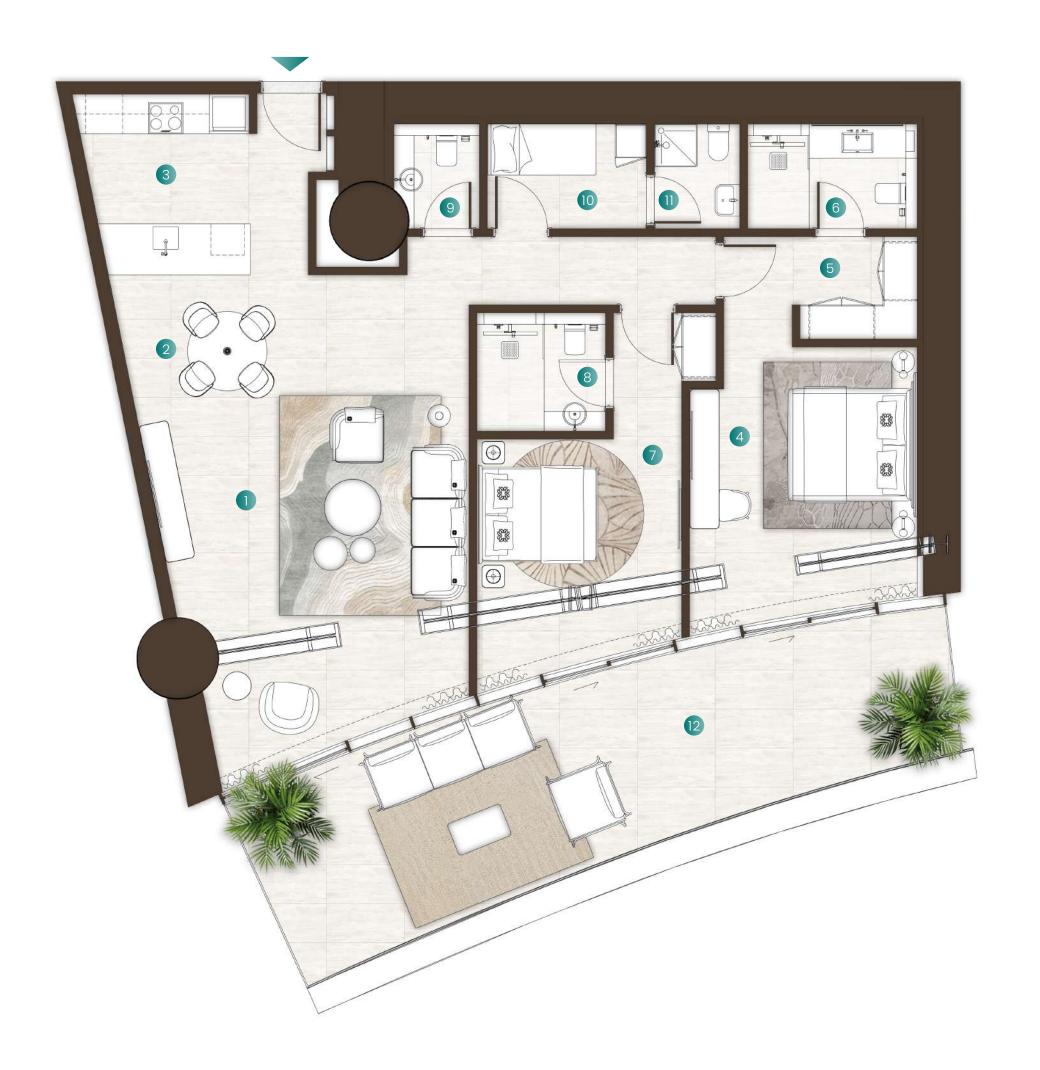

### 2 Bedroom - Type 09

| Total Area   | 2,026 Sqft |
|--------------|------------|
| Balcony Area | 522 Sqft   |
| Suite Area   | 1,504 Sqft |

### Available in:

Isle 2, First Level

|    | Living Room     | 4.3M X 5.7M |
|----|-----------------|-------------|
| 2  | Dining          | 4.3M X 2.6M |
| 3  | Kitchen         | 3.6M X 3.3M |
| 4  | Master Bedroom  | 4.0M X 7.4M |
| 5  | Wardrobe        | 2.6M X 1.5M |
| 6  | Master Bathroom | 2.6M X 3.2M |
| 7  | Bedroom 1       | 3.8M X 7.4M |
| 8  | Bathroom 1      | 1.8M X 2.6M |
| 9  | Powder Room     | 2.2M X 1.5M |
| 10 | Laundry         | 1.3M X 1.5M |