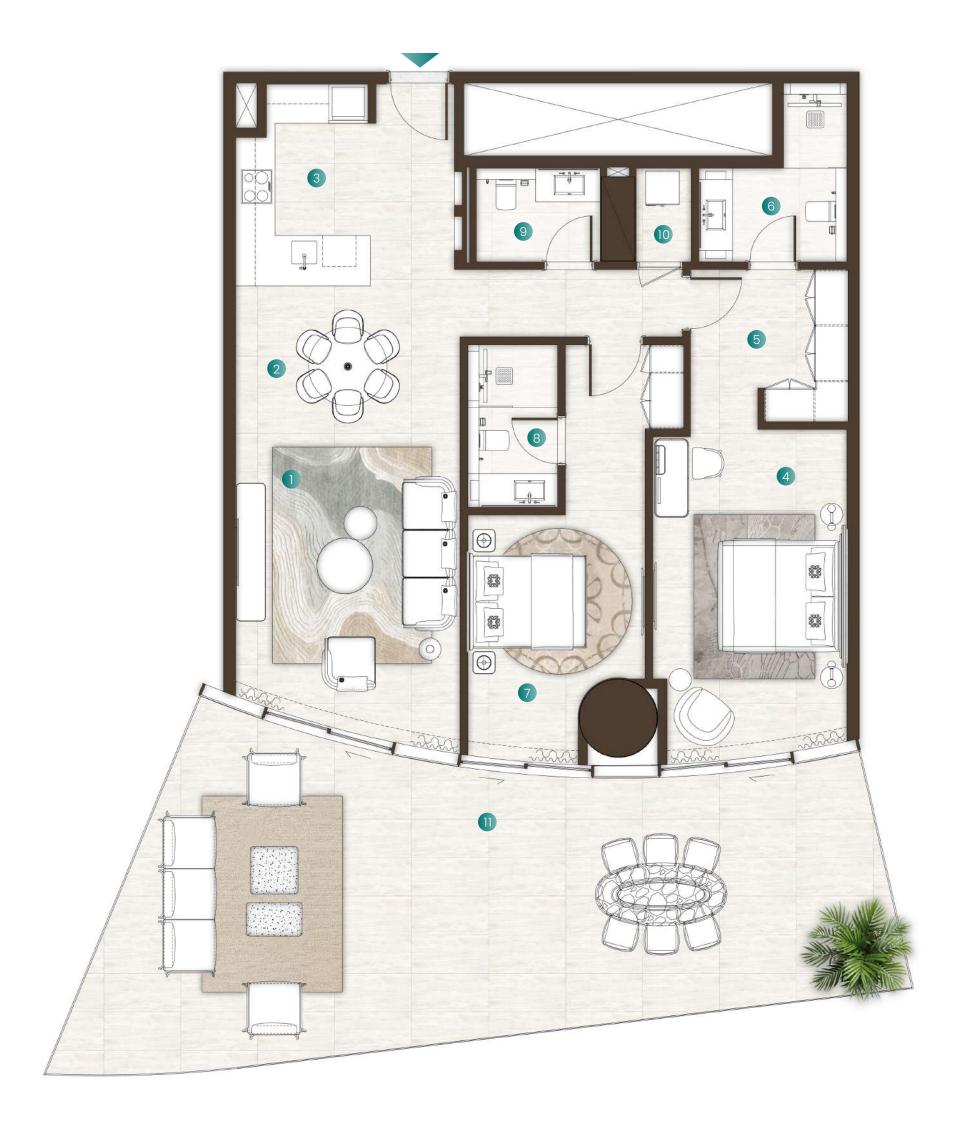

### 3 Bedroom + Maid Type 01

| Total Area   | 4,077 Sqft |
|--------------|------------|
| Balcony Area | 1,262 Sqft |
| Suite Area   | 2,815 Sqft |

### Available in:

Isle 1 - Levels 2, 5 to 8, 10, 12 to 14

|    | Living Room     | 6.3M X 10.4M |
|----|-----------------|--------------|
| 2  | Dining          | 7.9M X 4.2M  |
| 3  | Kitchen         | 7.6M X 3.0M  |
| 4  | Master Bedroom  | 4.1M X 7.3M  |
| 5  | Wardrobe        | 2.7M X 2.0M  |
| 6  | Master Bathroom | 3.7M X 3.1M  |
| 7  | Bedroom 1       | 4.4M X 4.9M  |
| 8  | Wardrobe        | 2.0M X 1.5M  |
| 9  | Bathroom 1      | 1.8M X 2.8M  |
| 10 | Bedroom 2       | 7.5M X 4.3M  |
|    | Bathroom 2      | 1.8M X 3.0M  |
| 12 | Powder Room     | 2.5M X 1.8M  |
| 13 | Wardrobe        | 2.1M X 1.6M  |
| 14 | Laundry         | 0.9M X 0.8M  |
| 15 | Maid Room       | 2.8M X 2.5M  |
| 16 | Maid Bathroom   | 2.2M X 1.5M  |
| 17 | Storage         | 2.2M X 1.2M  |
| 18 | Balcony         |              |