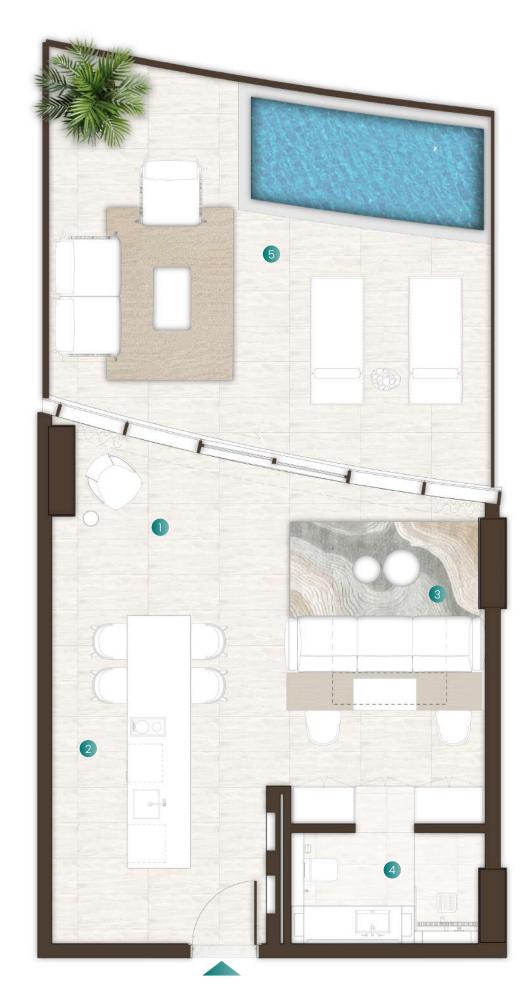

### Chalet - Type 02

| Total Area   | 1,019 Sqft |
|--------------|------------|
| Balcony Area | 438 Sqft   |
| Suite Area   | 580 Sqft   |

Available in:

Isle 3 - First Level

- 1 Living Room 3.4M X 3.0M
- 2 Kitchen 3.4M X 5.2M
- 3 Functional Bed 4.2M X 3.4M
- 4 Bathroom 3.0M X 1.7M
- 5 Balcony