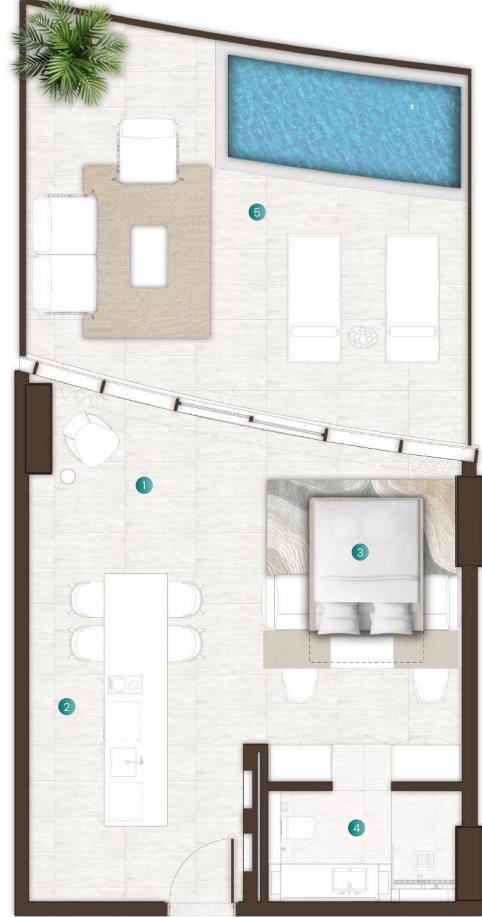

### Chalet - Type 05

| Total Area   | 2026 Sqft |
|--------------|-----------|
| Balcony Area | 522 Sqft  |
| Suite Area   | 1504 Sqft |

### Available in:

Isle 2 - First Level

1 Living Room 5.1M X 5.5M
2 Dining & Kitchen 5.8M X 2.9M
3 Master Bedroom 3.6M X 4.0M
4 Wardrobe 3.4M X 2.0M
5 Bathroom 2.9M X 2.2M
6 Powder Room 1.5M X 2.4M
7 Laundry 1.5M X 2.0M