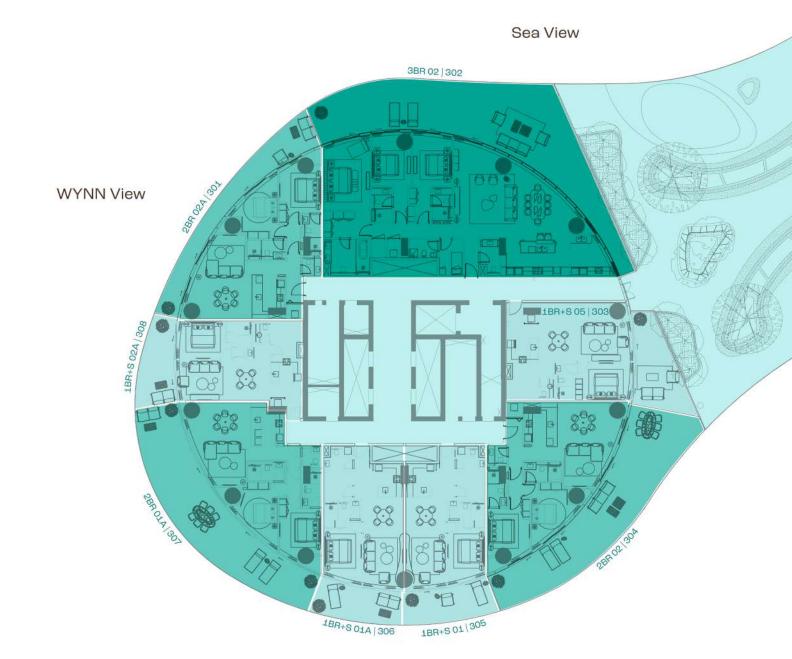

### ISLE 3

WYNN View

ABR-S 01 803

WYNN View Sea View ISLE 1 View/Amenities WYNN View/Amenities Landscape View Sea View Landscape View Park View Park View/Landscape View ISLE 2 Landscape View

Park View

- 1 Bedroom
- 1 Bedroom + Study
  - 2 Bedroom
- 3 Bedroom + Maid