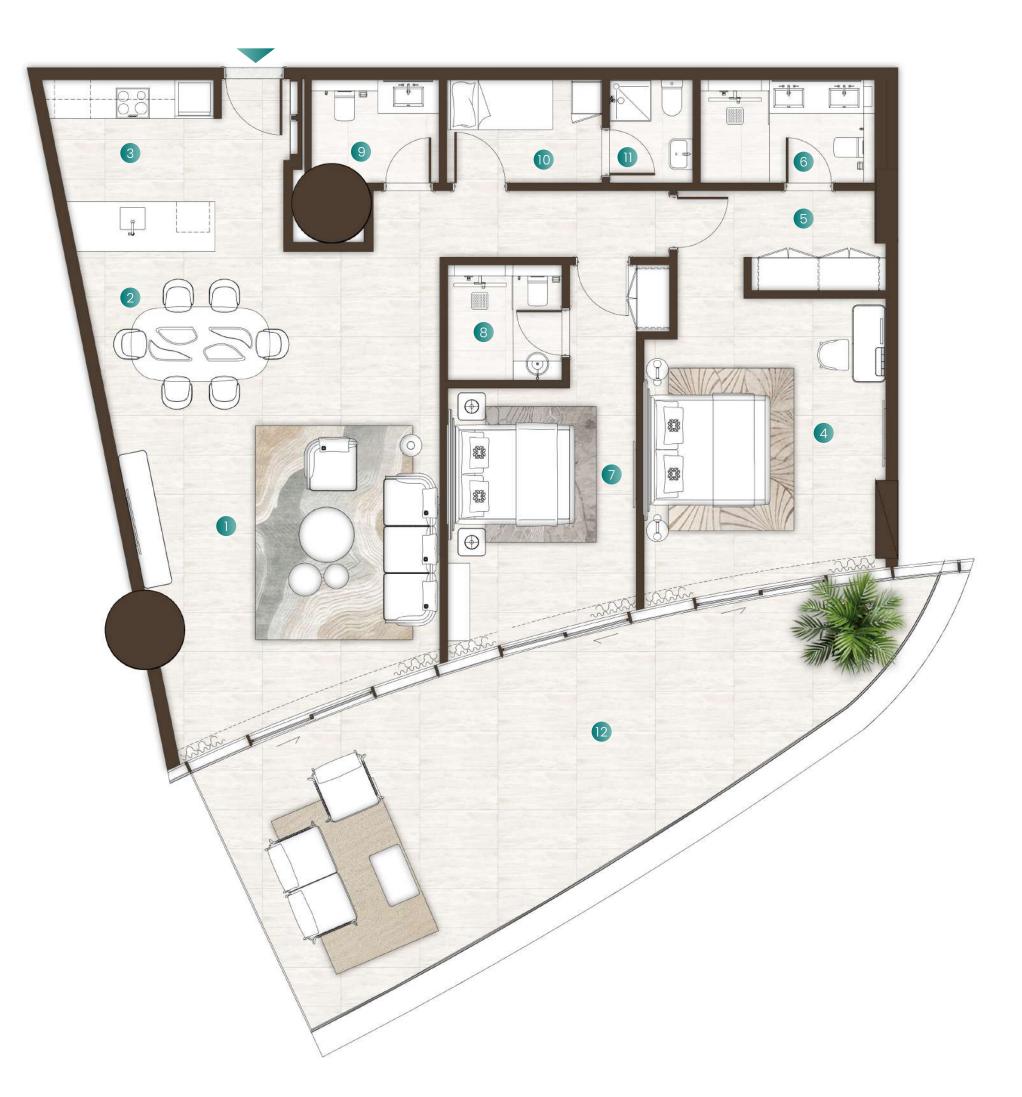

### 2 Bedroom - Type 09

| Total Area   | 2,026 Sqft |
|--------------|------------|
| Balcony Area | 522 Sqft   |
| Suite Area   | 1,504 Sqft |

### Available in:

Isle 2, First Level

|    | Living Room     | 4.3M X 5.7M |
|----|-----------------|-------------|
| 2  | Dining          | 4.3M X 2.6M |
| 3  | Kitchen         | 3.6M X 3.3M |
| 4  | Master Bedroom  | 4.0M X 7.4M |
| 5  | Wardrobe        | 2.6M X 1.5M |
| 6  | Master Bathroom | 2.6M X 3.2M |
| 7  | Bedroom 1       | 3.8M X 7.4M |
| 8  | Bathroom 1      | 1.8M X 2.6M |
| 9  | Powder Room     | 2.2M X 1.5M |
| 10 | Laundry         | 1.3M X 1.5M |