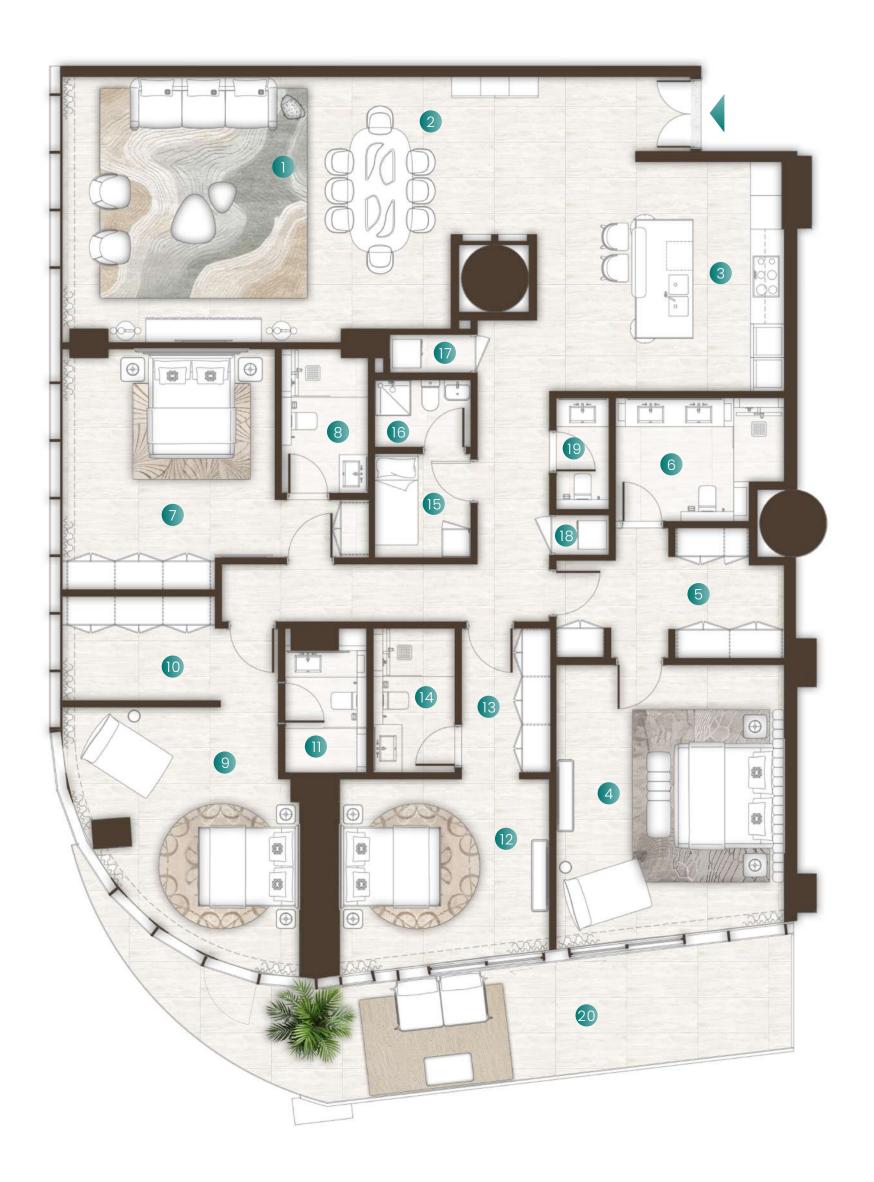

### 3 Bedroom + Maid Type 01

| Total Area   | 4,077 Sqft |
|--------------|------------|
| Balcony Area | 1,262 Sqft |
| Suite Area   | 2,815 Sqft |

### Available in:

Isle 1 - Levels 2, 5 to 8, 10, 12 to 14

|    | Living Room     | 6.3M X 10.4M |
|----|-----------------|--------------|
| 2  | Dining          | 7.9M X 4.2M  |
| 3  | Kitchen         | 7.6M X 3.0M  |
| 4  | Master Bedroom  | 4.1M X 7.3M  |
| 5  | Wardrobe        | 2.7M X 2.0M  |
| 6  | Master Bathroom | 3.7M X 3.1M  |
| 7  | Bedroom 1       | 4.4M X 4.9M  |
| 8  | Wardrobe        | 2.0M X 1.5M  |
| 9  | Bathroom 1      | 1.8M X 2.8M  |
| 10 | Bedroom 2       | 7.5M X 4.3M  |
|    | Bathroom 2      | 1.8M X 3.0M  |
| 12 | Powder Room     | 2.5M X 1.8M  |
| 13 | Wardrobe        | 2.1M X 1.6M  |
| 14 | Laundry         | 0.9M X 0.8M  |
| 15 | Maid Room       | 2.8M X 2.5M  |
| 16 | Maid Bathroom   | 2.2M X 1.5M  |
| 17 | Storage         | 2.2M X 1.2M  |
| 18 | Balcony         |              |