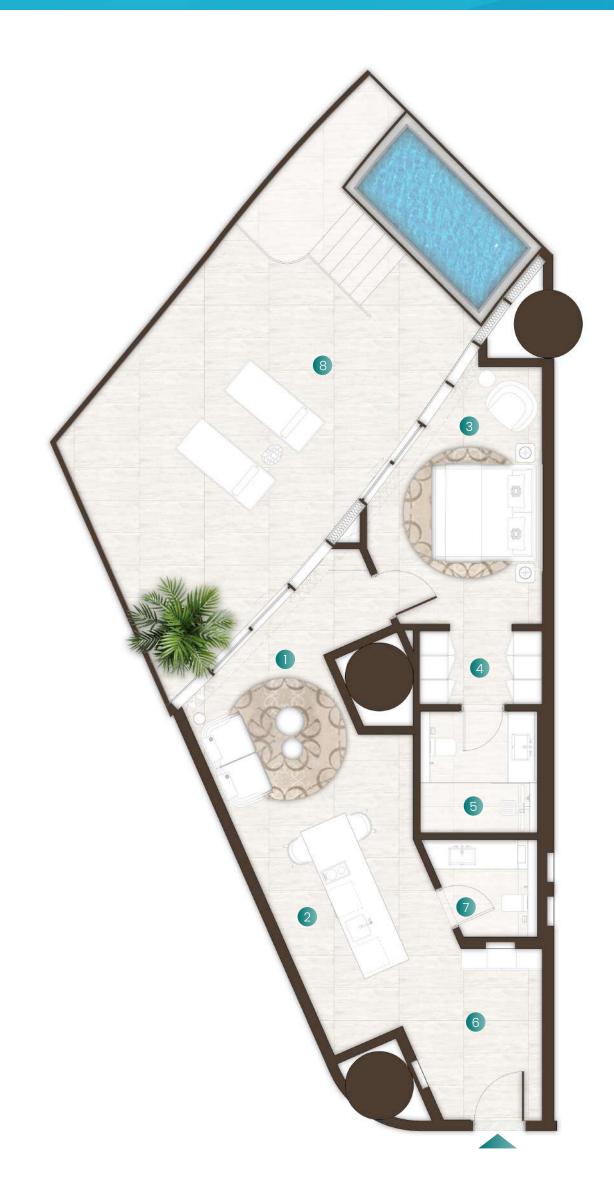

### 3 Bedroom + Maid Type 07 & 07A

| Total Area   | 1,918 Saft |
|--------------|------------|
| Balcony Area | 418 Sqft   |
| Suite Area   | 1,500 Sqft |

### Available in:

Isle 2, Levels 3, 8 & 11

|    | Living Room     | 4.4M X 5.2M |
|----|-----------------|-------------|
| 2  | Dining          | 2.3M X 3.0M |
| 3  | Kitchen         | 3.0M X 2.8M |
| 4  | Master Bedroom  | 3.2M X 6.2M |
| 5  | Wardrobe        | 1.8M X 1.8M |
| 6  | Master Bathroom | 3.2M X 1.7M |
| 7  | Bedroom 1       | 3.0M X 4.7M |
| 8  | Bathroom 1      | 2.0M X 1.8M |
| 9  | Bedroom 2       | 3.0M X 4.6M |
| 10 | Bathroom 2      | 2.0M X 1.8M |
|    | Powder Room     | 1.4M X 1.7M |
| 12 | Maids Room      | 2.6M X 1.6M |
| 13 | Maids Bathroom  | 1.5M X 1.6M |
| 14 | Balcony         |             |