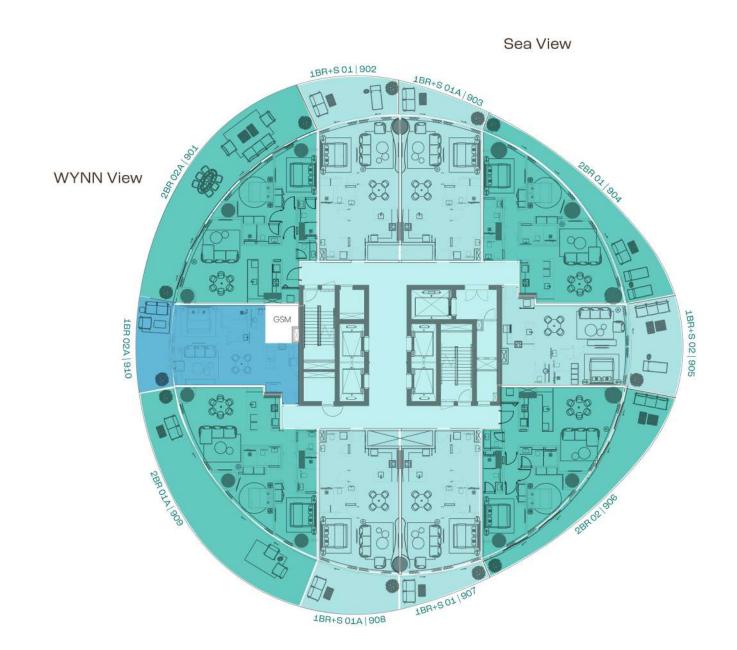

### ISLE 3

WYNN View

ABR-S 01 803

WYNN View Sea View ISLE 1 View/Amenities WYNN View/Amenities Landscape View Sea View Landscape View Park View Park View/Landscape View ISLE 2 Landscape View

Park View

- 1 Bedroom
- 1 Bedroom + Study
  - 2 Bedroom
- 3 Bedroom + Maid