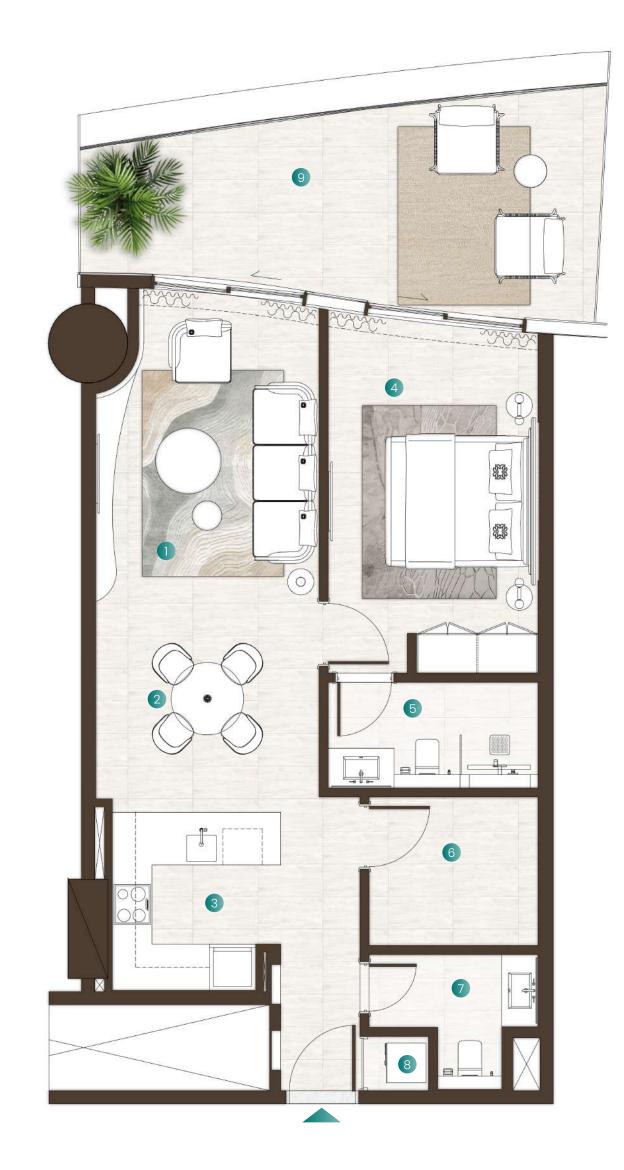

### 1 Bedroom + Study Type 02 & 02A

| Total Area   | 1,108 Sqft |
|--------------|------------|
| Balcony Area | 270 Sqft   |
| Suite Area   | 838 Sqft   |

### Available in:

Isle 1, Levels 2 & 3, 5 to 7, 10 to 14
Isle 2, Levels 2, 5 to 8, 10 to 14
Isle 3, Levels 2 to 7, 9 to 14

 1
 Living Room
 4.1M X 3.3M

 2
 Dining
 3.6M X 3.3M

 3
 Kitchen
 2.6M X 2.1M

 4
 Bedroom
 4.8M X 3.1M

 5
 Bathroom
 1.6M X 3.1M

 6
 Study Room
 2.5M X 2.9M

 7
 Powder Room
 1.3M X 1.6M

Laundry

Balcony

1.2M X 0.8M