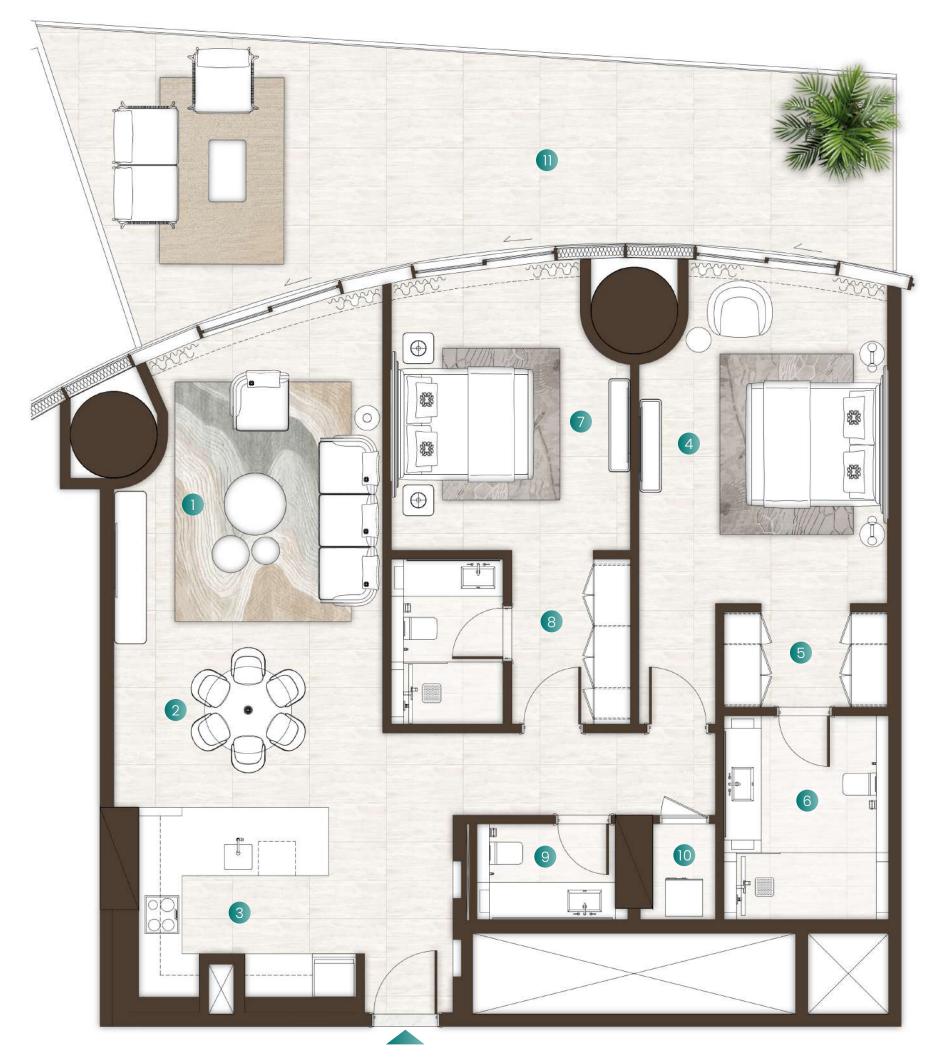

### 2 Bedroom - Type 01 & 01A

| Total Area   | 1,617 Sqft |
|--------------|------------|
| Balcony Area | 422 Sqft   |
| Suite Area   | 1,195 Sqft |

### Available in:

Isle 1, Levels 2 to 7 9 to 14
Isle 2, Levels 2, 4 to 7, 9 to 14
Isle 3, Levels 2 to 14

Living Room 5.0M X 4.0M Dining 4.3M X 2.6M Kitchen 2.8M X 3.6M Master Bedroom 3.5M X 5.5M Master Bathroom 3.2M X 1.6M Bedroom 1 4.2M X 5.8M Bathroom 1 3.1M X 1.6M Powder Room 1.6M X 1.8M Balcony