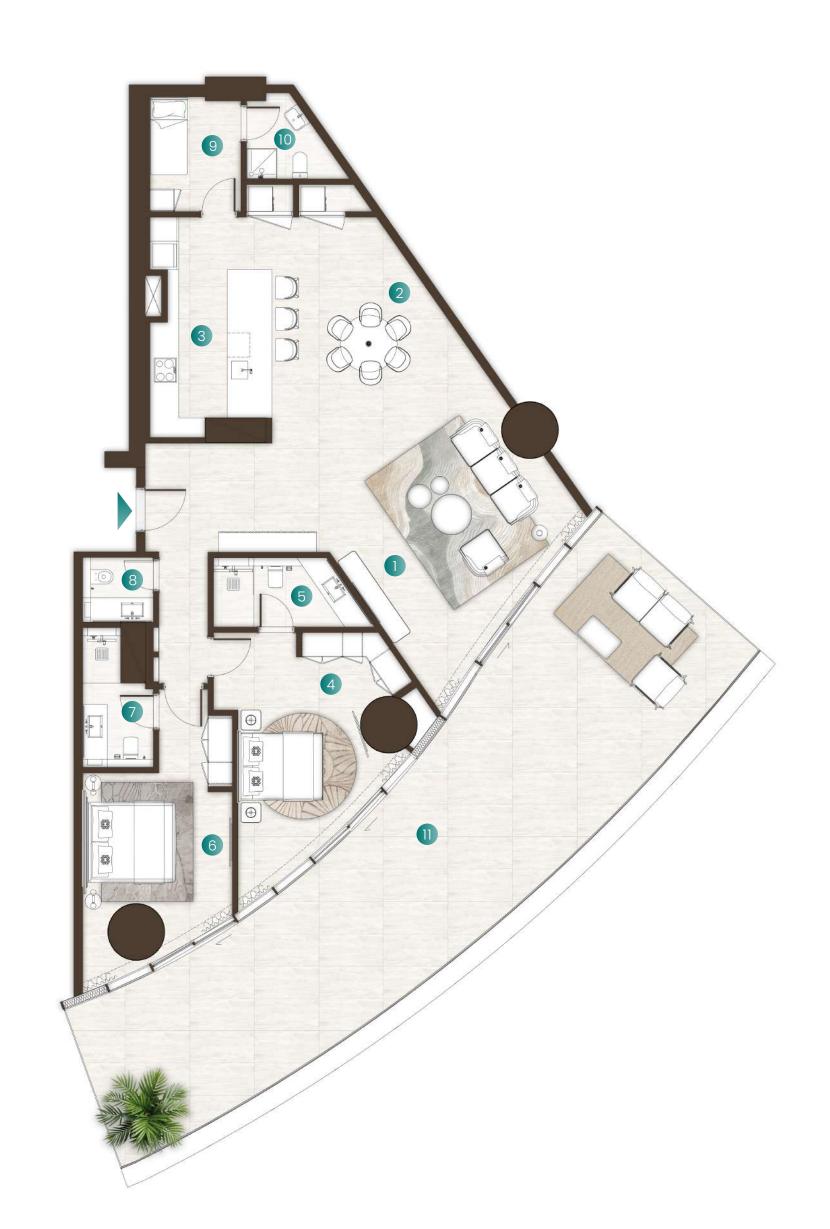

### 3 Bedroom + Maid + Pool Type 02

| Total Area   | 3 800 Saft |
|--------------|------------|
| Balcony Area | 1,240 Sqft |
| Suite Area   | 2,559 Sqft |

### Available in:

Isle 1 - Levels 2, 5 to 7, 10 to 14 Isle 3, Level 3

|    | Living Room     | 5.3M X 7.3M |
|----|-----------------|-------------|
| 2  | Dining          | 5.0M X 5.7M |
| 3  | Kitchen         | 5.3M X 3.1M |
| 4  | Working Kitchen | 3.8M X 3.4M |
| 5  | Master Bedroom  | 3.9M X 6.4M |
| 6  | Wardrobe        | 2.1M X 2.5M |
| 7  | Master Bathroom | 3.9M X 3.0M |
| 8  | Bedroom 1       | 3.3M X 4.5M |
| 9  | Bathroom 1      | 1.7M X 2.9M |
| 10 | Bedroom 2       | 3.3M X 4.5M |
|    | Bathroom 2      | 1.7M X 2.6M |
| 12 | Powder Room     | 1.7M X 3.0M |
| 13 | Maids Room      | 2.0M X 3.0M |
| 14 | Maids Bathroom  | 2.4M X 1.5M |
| 15 | Laundry         | 1.0M X 1.6M |
| 16 | Storage         | 1.1M X 1.6M |
| 17 | Balcony         |             |