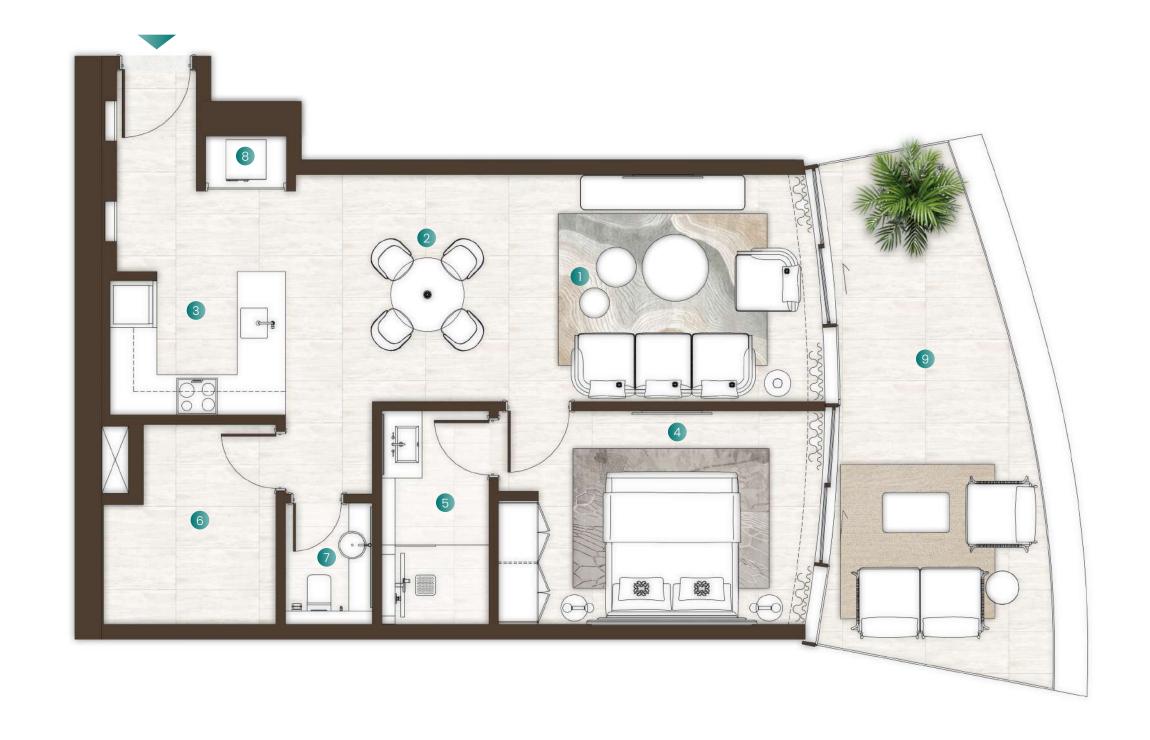

### 1 Bedroom + Study Type 02 & 02A

| Total Area   | 1,108 Sqft |
|--------------|------------|
| Balcony Area | 270 Sqft   |
| Suite Area   | 838 Sqft   |

### Available in:

Isle 1, Levels 2 & 3, 5 to 7, 10 to 14
Isle 2, Levels 2, 5 to 8, 10 to 14
Isle 3, Levels 2 to 7, 9 to 14

 1
 Living Room
 4.1M X 3.3M

 2
 Dining
 3.6M X 3.3M

 3
 Kitchen
 2.6M X 2.1M

 4
 Bedroom
 4.8M X 3.1M

 5
 Bathroom
 1.6M X 3.1M

 6
 Study Room
 2.5M X 2.9M

 7
 Powder Room
 1.3M X 1.6M

Laundry

Balcony

1.2M X 0.8M