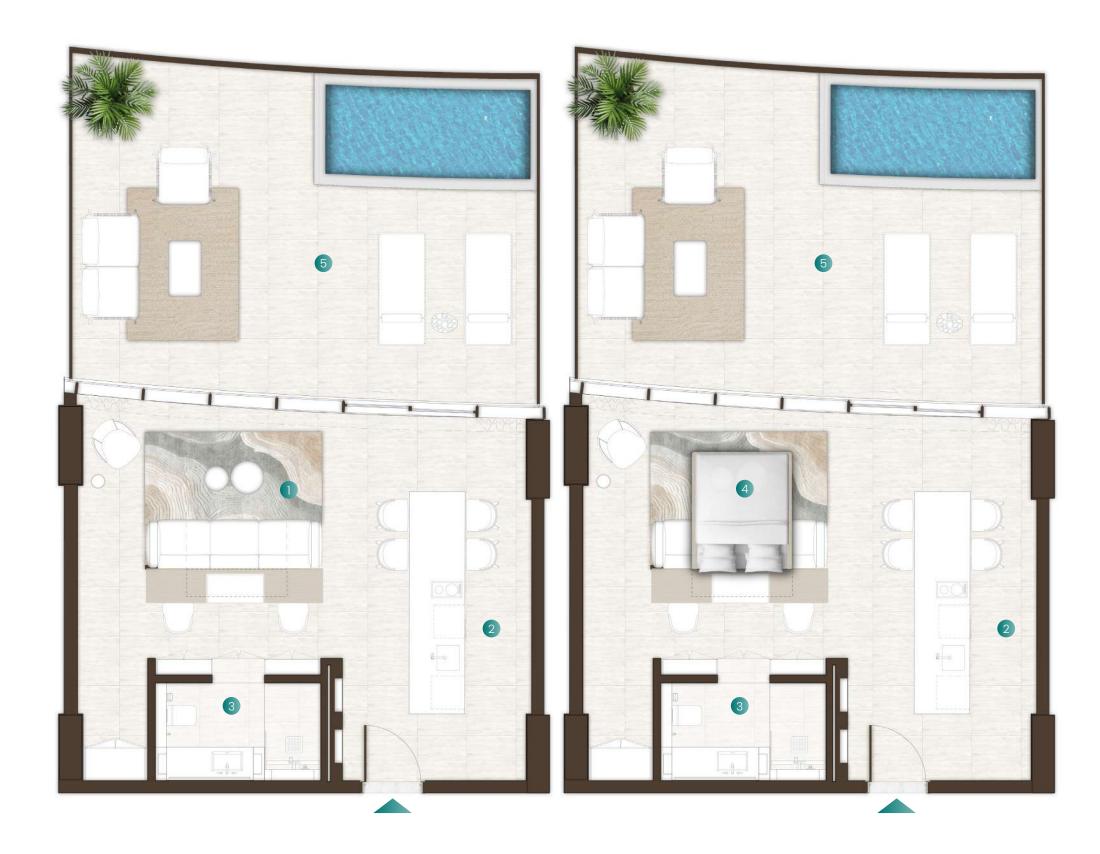

### 1 Bedroom - Type 06 & 06A

| Total Area   | 1,098 Sqft |
|--------------|------------|
| Balcony Area | 260 Sqft   |
| Suite Area   | 837 Sqft   |

### Available in:

Isle 1, Level 9
Isle 2, Level 9
Isle 3, Level 9

Living Room
 Dining
 3.6M X 3.3M
 Kitchen
 6M X 2.1M
 Bedroom
 Bathroom
 1.6M X 3.1M

1.3M X 1.8M

1.2M X 0.6M

8 Balcony

Laundry

Powder Room