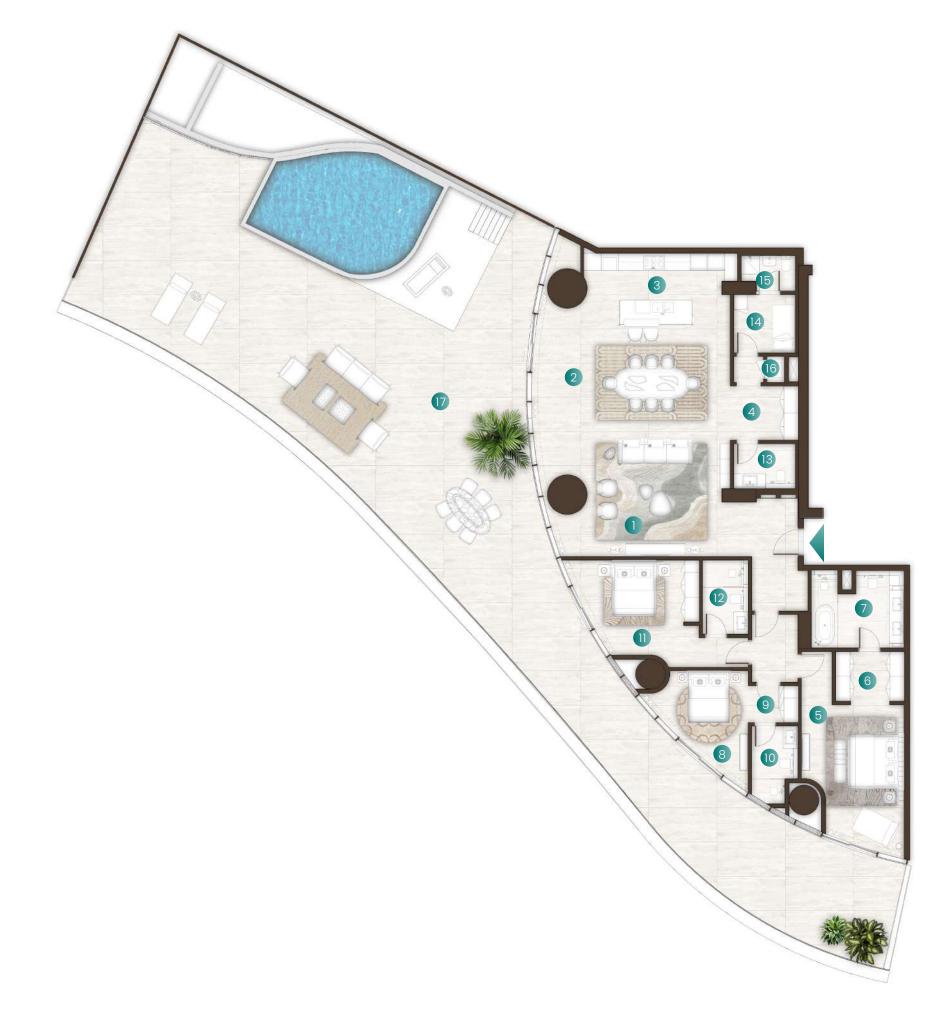

### 2 Bedroom - Type 01 & 01A

| Total Area   | 1,617 Sqft |
|--------------|------------|
| Balcony Area | 422 Sqft   |
| Suite Area   | 1,195 Sqft |

### Available in:

Isle 1, Levels 2 to 7 9 to 14
Isle 2, Levels 2, 4 to 7, 9 to 14
Isle 3, Levels 2 to 14

Living Room 5.0M X 4.0M Dining 4.3M X 2.6M Kitchen 2.8M X 3.6M Master Bedroom 3.5M X 5.5M Master Bathroom 3.2M X 1.6M Bedroom 1 4.2M X 5.8M Bathroom 1 3.1M X 1.6M Powder Room 1.6M X 1.8M Balcony