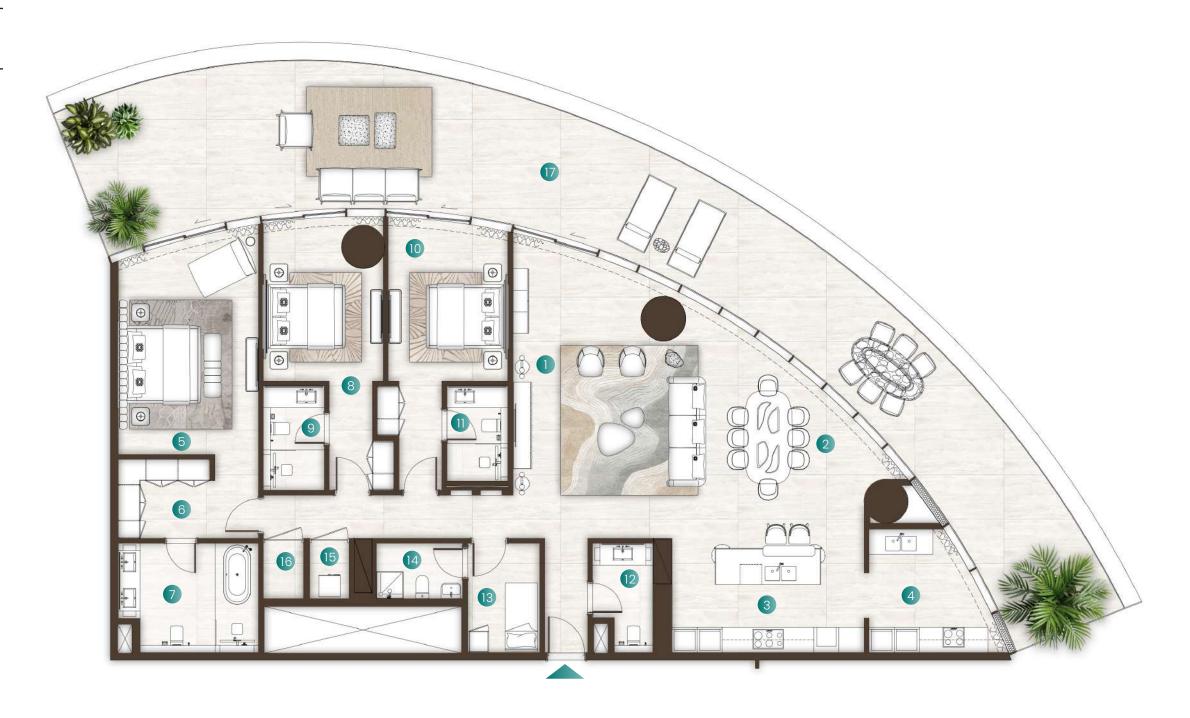

### 3 Bedroom + Maid Type 06 & 06A

| Total Area   | 2,562 Sqft |
|--------------|------------|
| Balcony Area | 660 Sqft   |
| Suite Area   | 1,901 Sqft |

### Available in:

Isle 1 - Levels 3 & 8 Isle 2, Levels 3 & 8

|    | Living Room     | 4.7M X 6.7M |
|----|-----------------|-------------|
| 2  | Dining          | 3.3M X 3.2M |
| 3  | Kitchen         | 4.6M X 3.0M |
| 4  | Master Bedroom  | 4.0M X 5.7M |
| 5  | Wardrobe        | 2.0M X 1.8M |
| 6  | Master Bathroom | 3.0M X 1.8M |
| 7  | Bedroom 1       | 3.4M X 5.9M |
| 8  | Bathroom 1      | 2.0M X 2.2M |
| 9  | Bedroom 2       | 3.0M X 8.1M |
| 10 | Bathroom 2      | 1.6M X 3.2M |
|    | Powder Room     | 1.5M X 1.8M |
| 12 | Maids Room      | 2.8M X 1.8M |
| 13 | Maids Bathroom  | 1.5M X 1.8M |
| 14 | Laundry         | 1.4M X 1.6M |
| 15 | Balcony         |             |