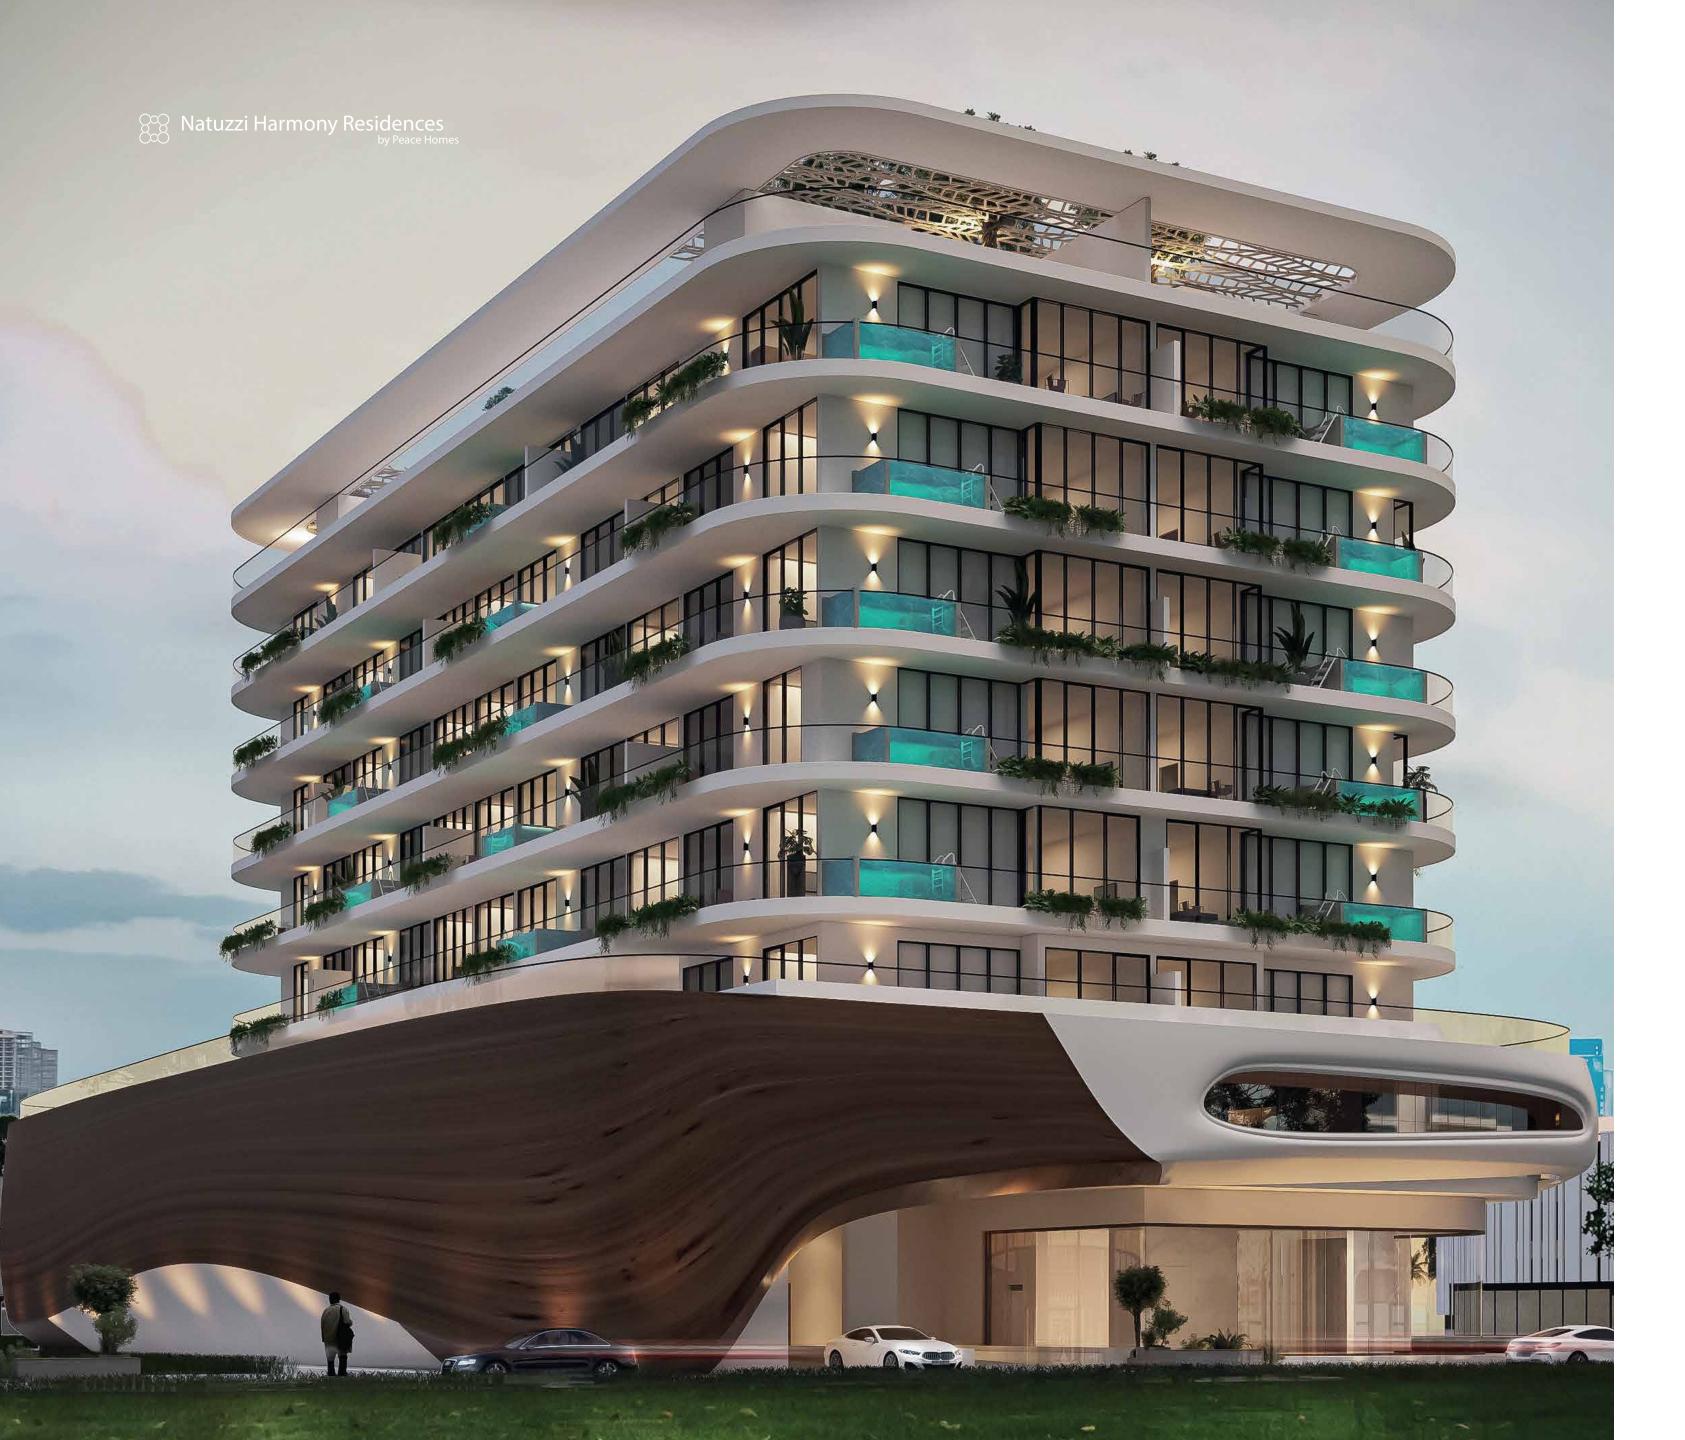

### Natuzzi Harmony Residences

Exterior

#### Exterior Modern Elegance Meets Timeless Sophistication

Natuzzi Harmony Residences boasts a contemporary facade with sleek lines and premium materials, creating an elegant presence on Dubai Island. Floor-to-ceiling windows flood the interiors with natural light, offering stunning views and enhancing the building's modern appeal.

The surrounding landscape is carefully curated with lush greenery and serene water features, creating a tranquil oasis for residents. Every exterior detail reflects the luxury within, ensuring a sophisticated and inviting first impression.