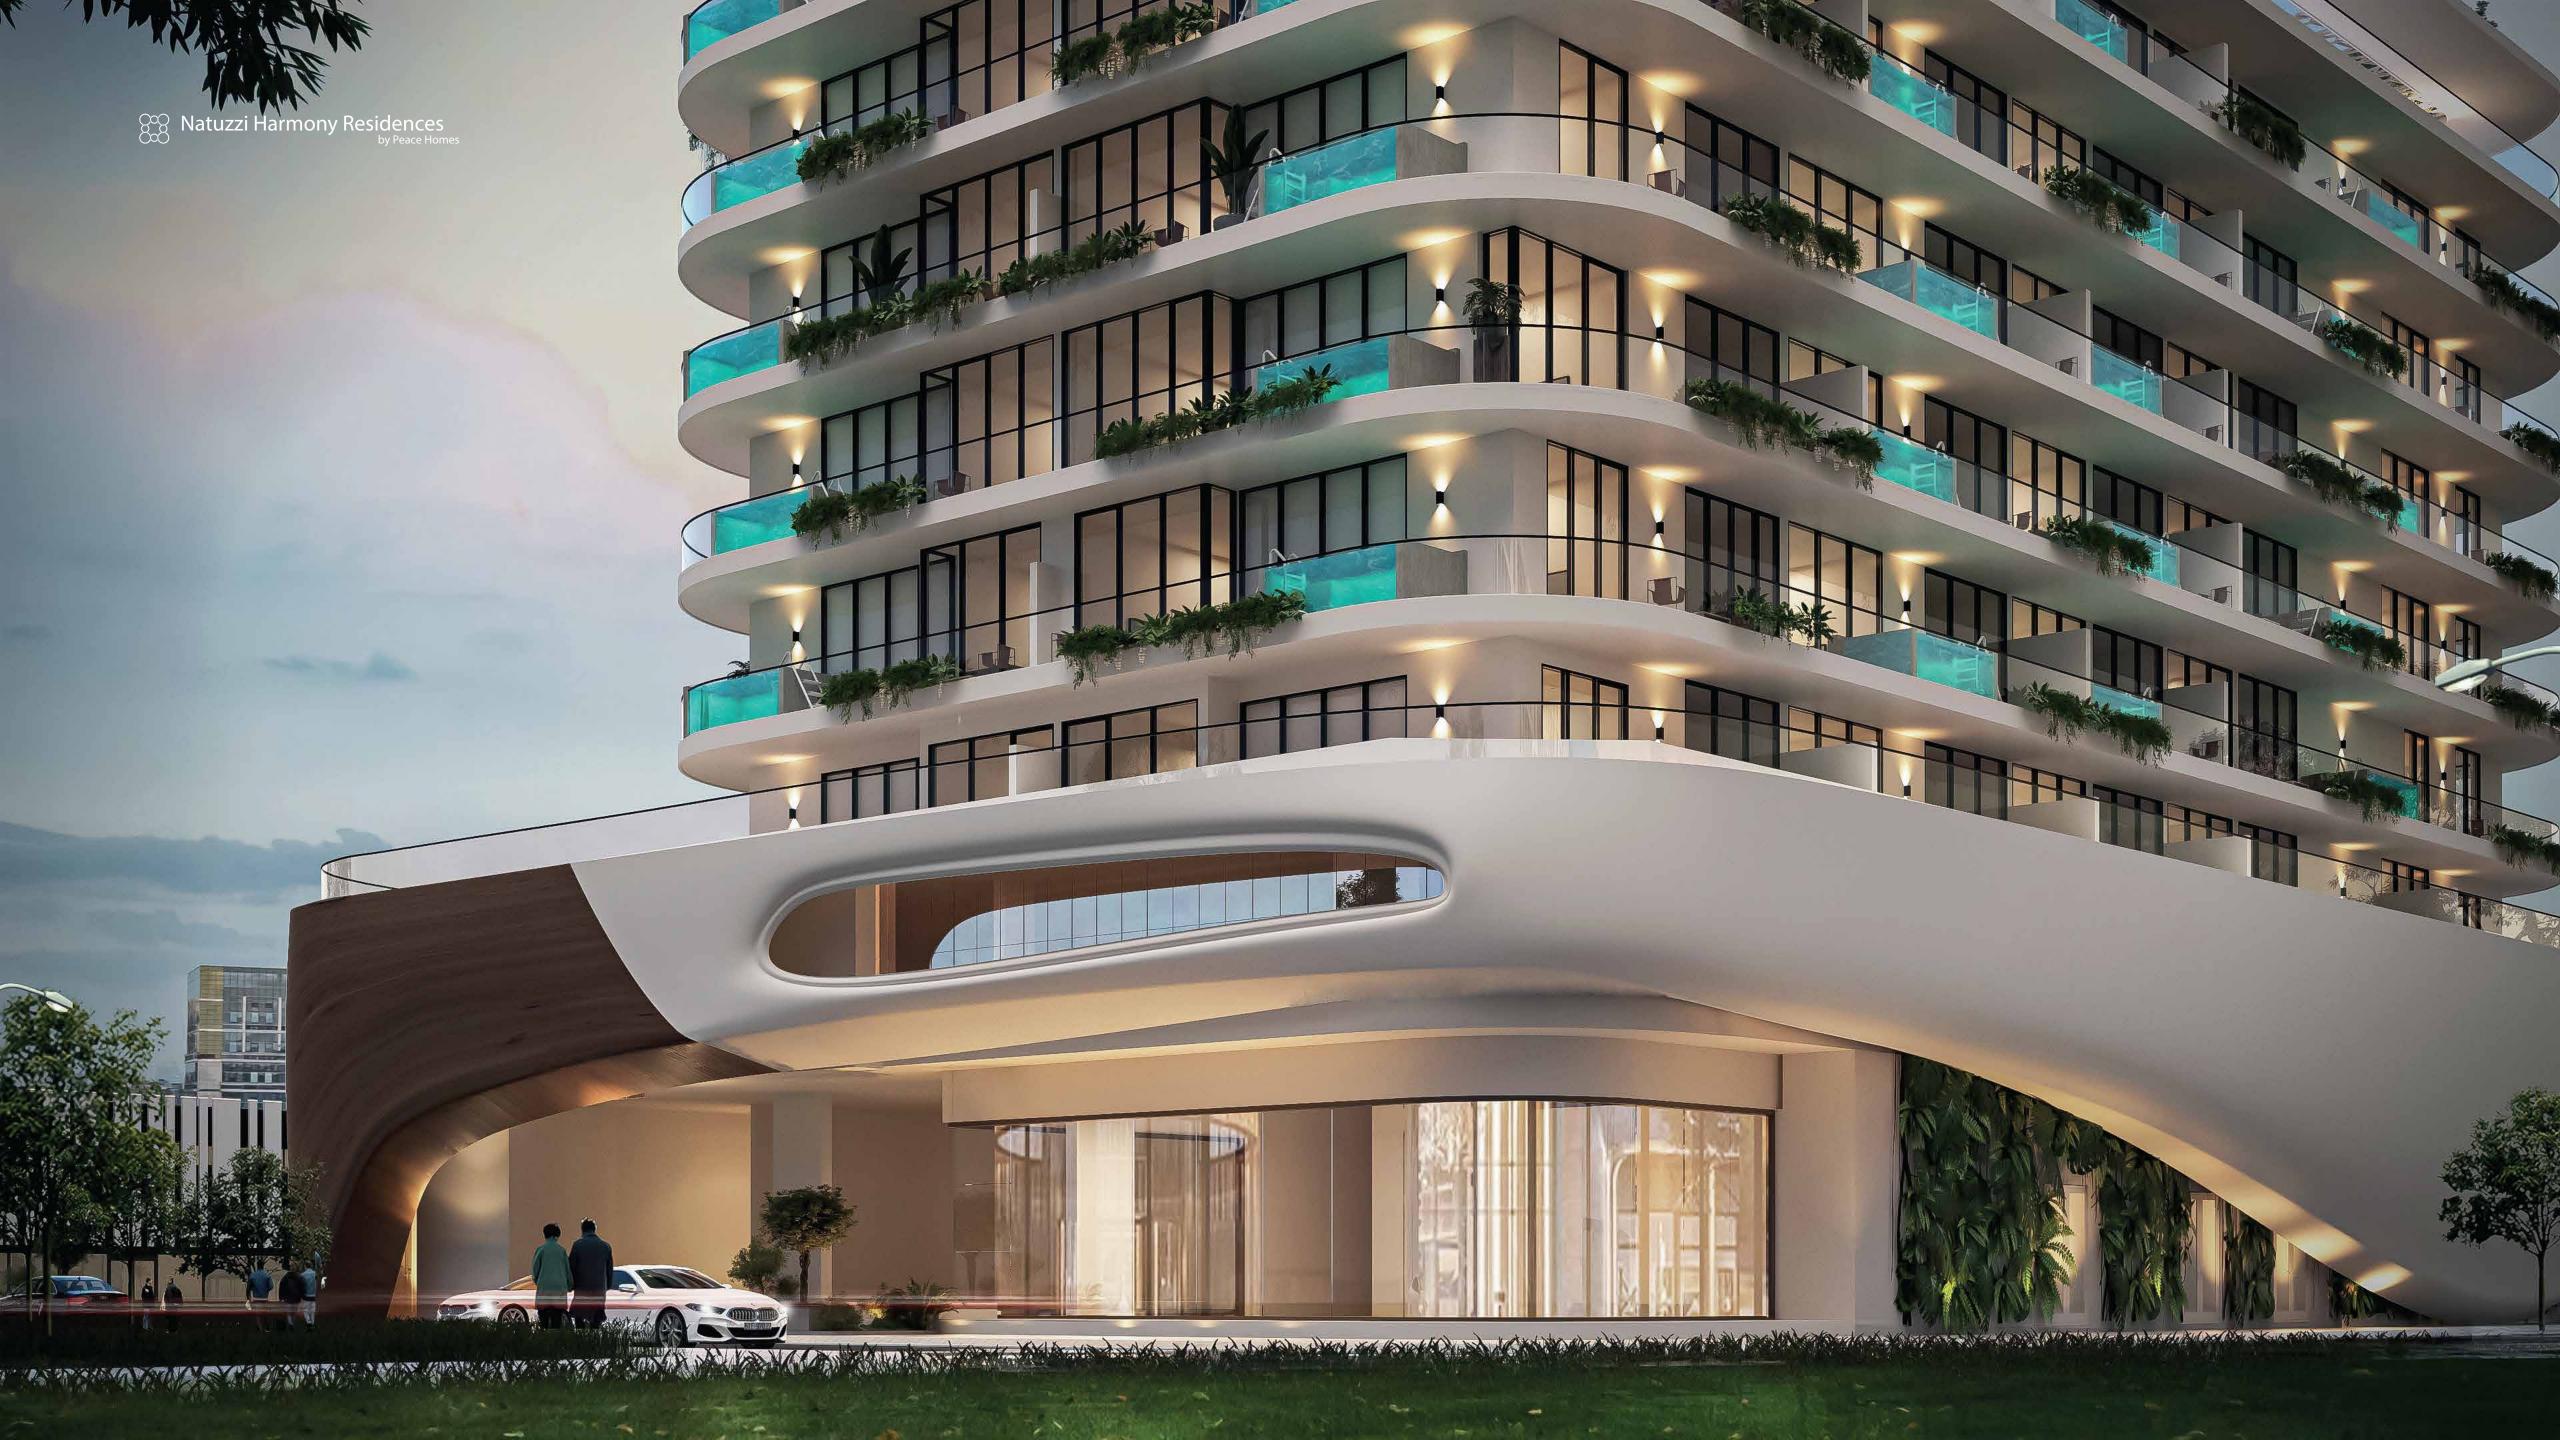

### Natuzzi Harmony Residences

Exterior

#### Exterior Modern Elegance Meets Timeless Sophistication

Natuzzi Harmony Residences boasts a contemporary facade with sleek lines and premium materials, creating an elegant presence on Dubai Island. Floor-to-ceiling windows flood the interiors with natural light, offering stunning views and enhancing the building's modern appeal.

The surrounding landscape is carefully curated with lush greenery and serene water features, creating a tranquil oasis for residents. Every exterior detail reflects the luxury within, ensuring a sophisticated and inviting first impression.