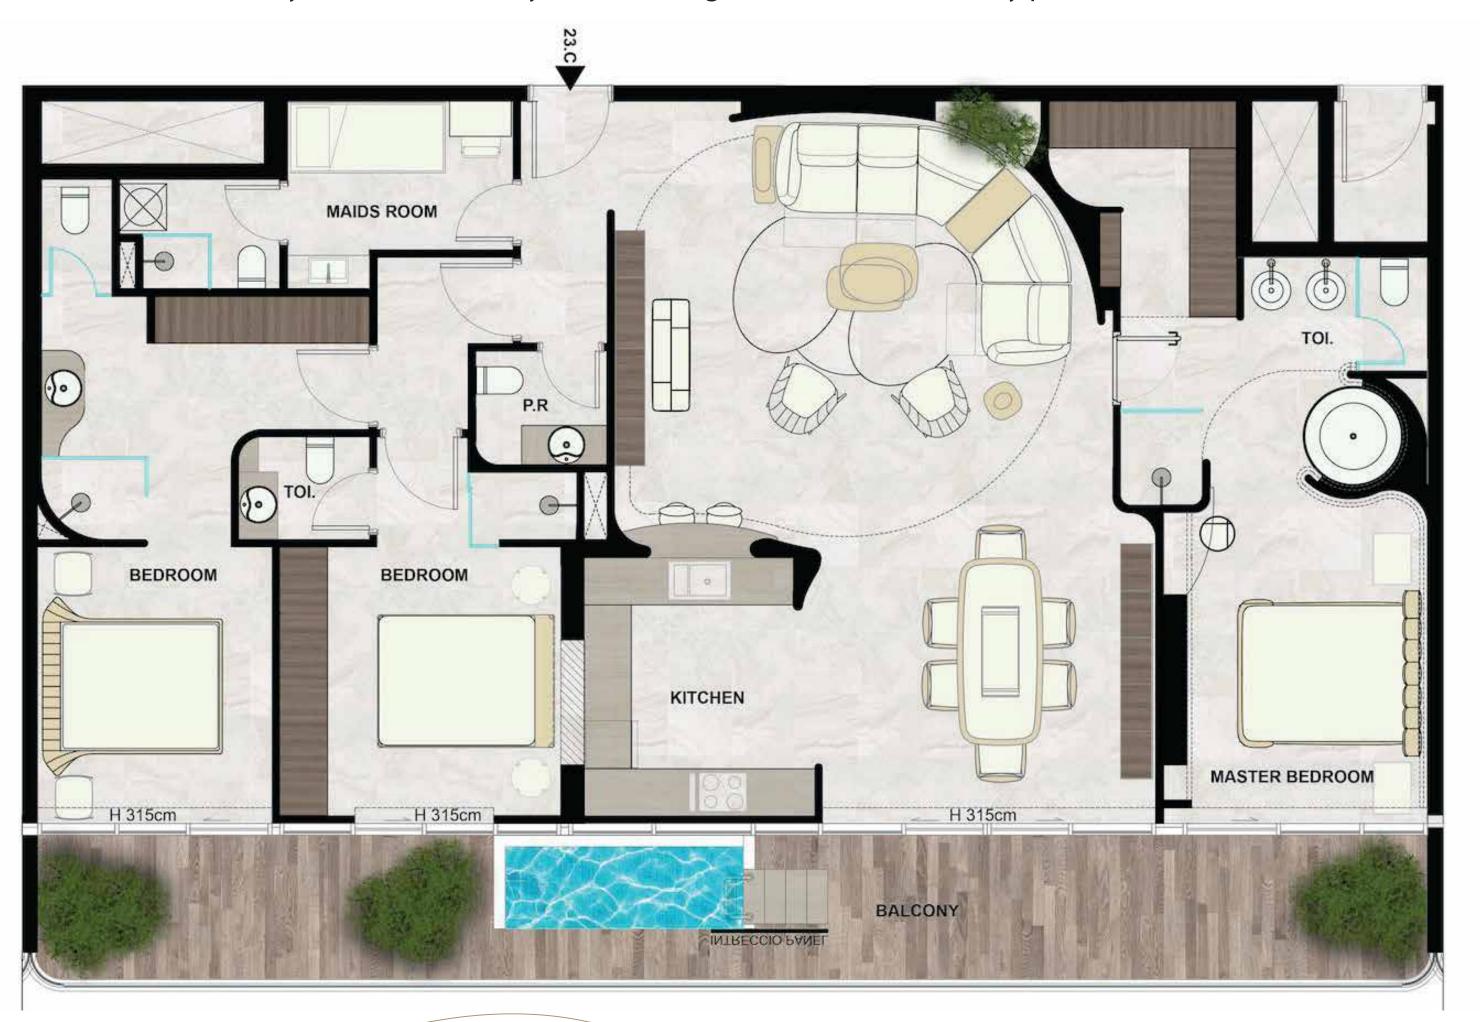

# Apartments 1st Floor

This layout caters to diverse lifestyles, ensuring an ideal living experience for all.

2 Bedroom Apartment Q.TY 1
Average 114 mq

3 Bedroom Apartment Q.TY 1
Average 167 mq

### 3 Bedroom Apartment

Where Comfort Meets Style

# Customized Luxury Living

Elevate your living experience in our three-bedroom apartments, where you can customize your furnishings with Natuzzi for a truly personalized touch.