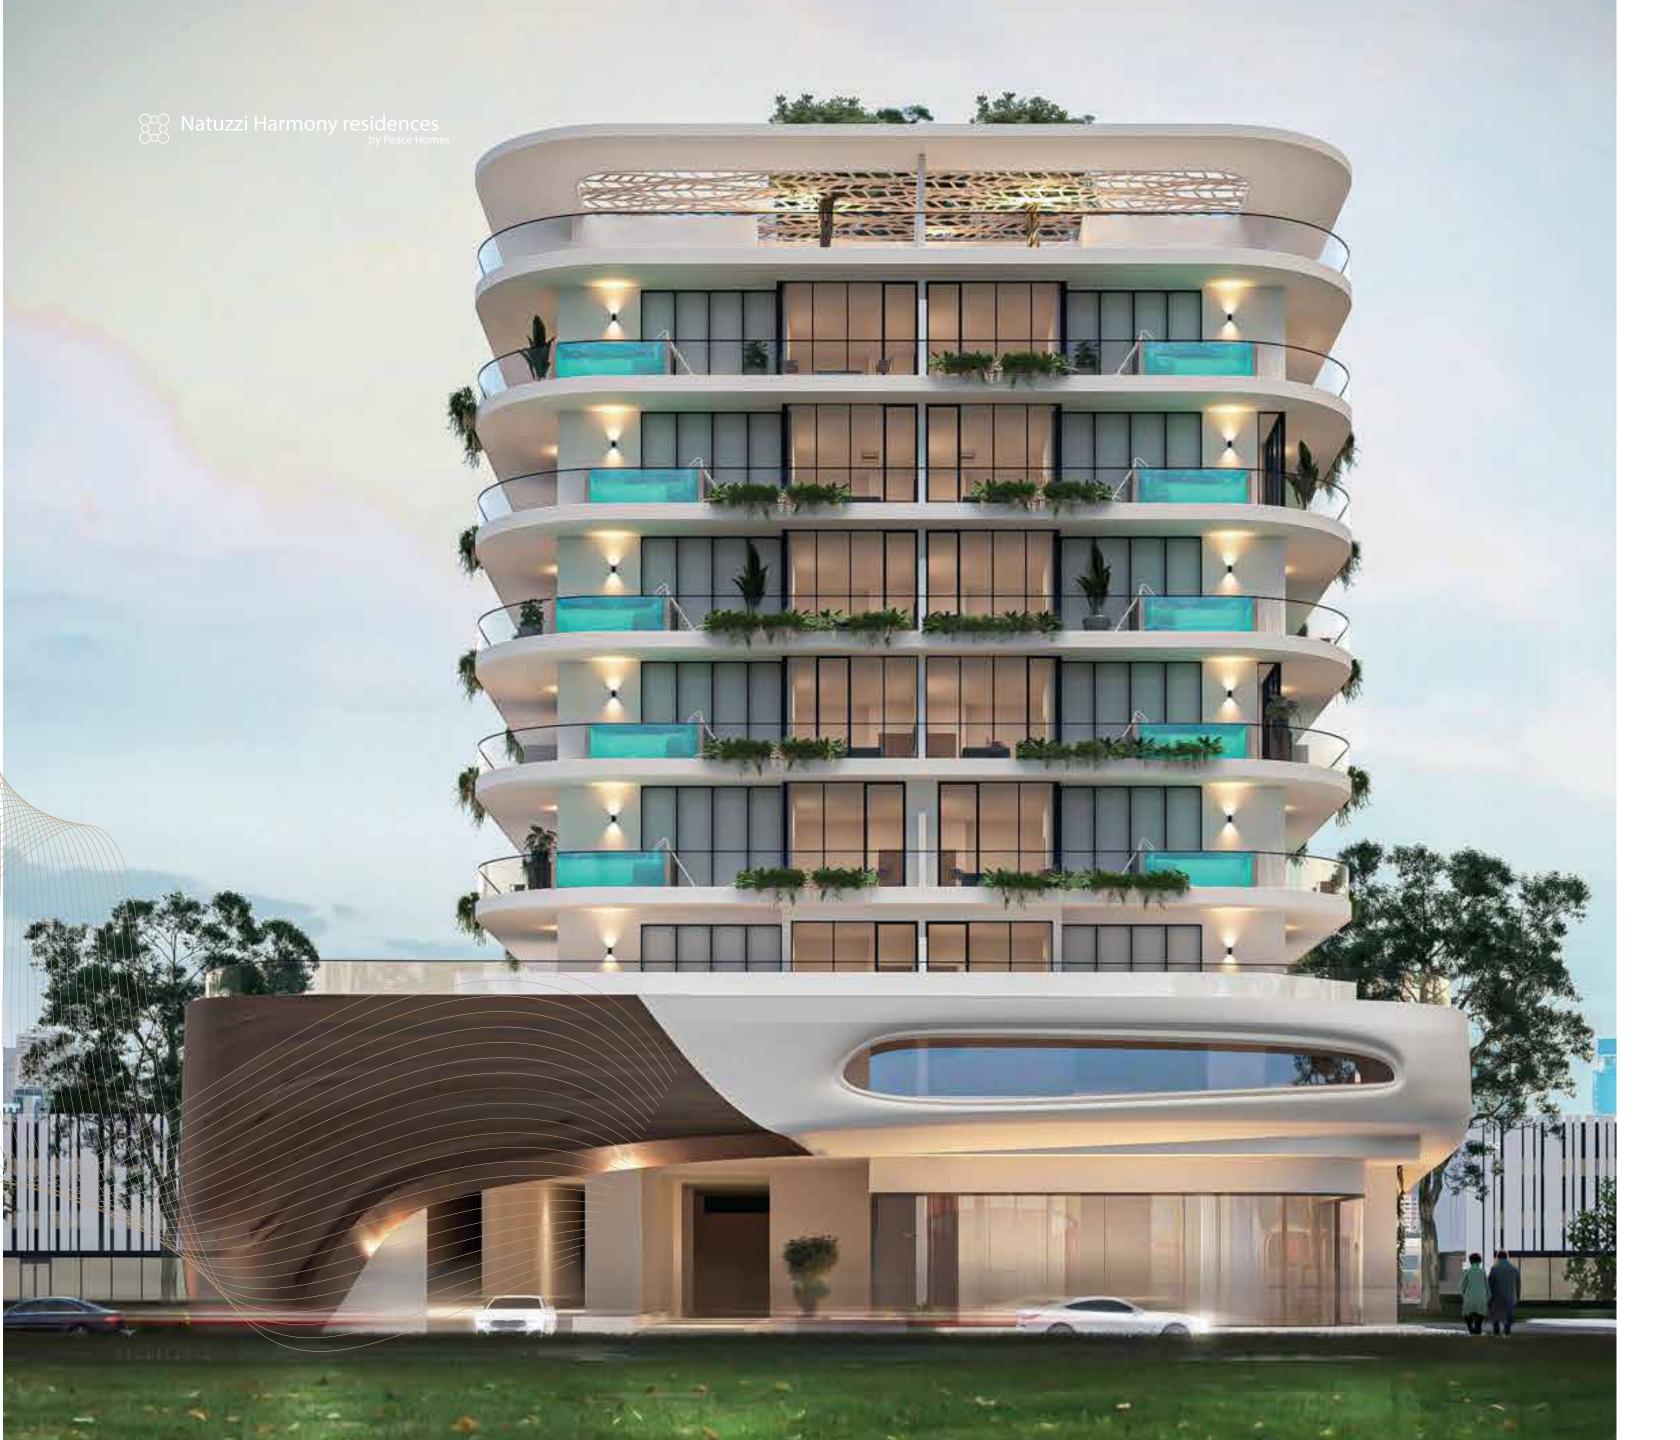

### Natuzzi Harmony Residences

Exterior

#### Exterior Modern Elegance Meets Timeless Sophistication

Natuzzi Harmony Residences boasts a contemporary facade with sleek lines and premium materials, creating an elegant presence on Dubai Island. Floor-to-ceiling windows flood the interiors with natural light, offering stunning views and enhancing the building's modern appeal.

The surrounding landscape is carefully curated with lush greenery and serene water features, creating a tranquil oasis for residents. Every exterior detail reflects the luxury within, ensuring a sophisticated and inviting first impression.