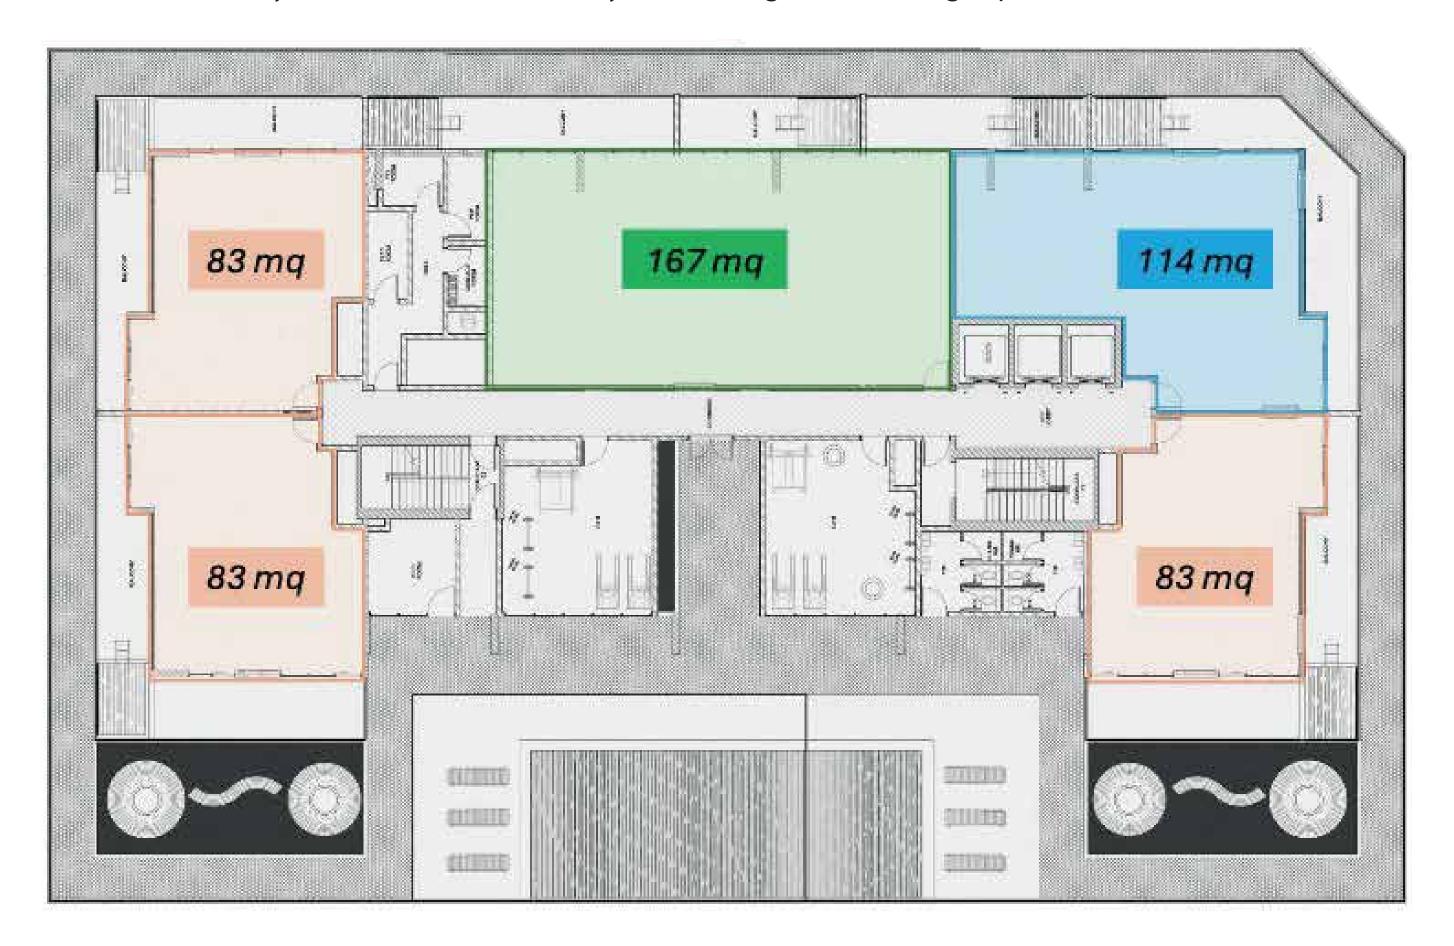

# Apartments 1st Floor

This layout caters to diverse lifestyles, ensuring an ideal living experience for all.

2 Bedroom Apartment Q.TY 1
Average 114 mq

3 Bedroom Apartment Q.TY 1
Average 167 mq