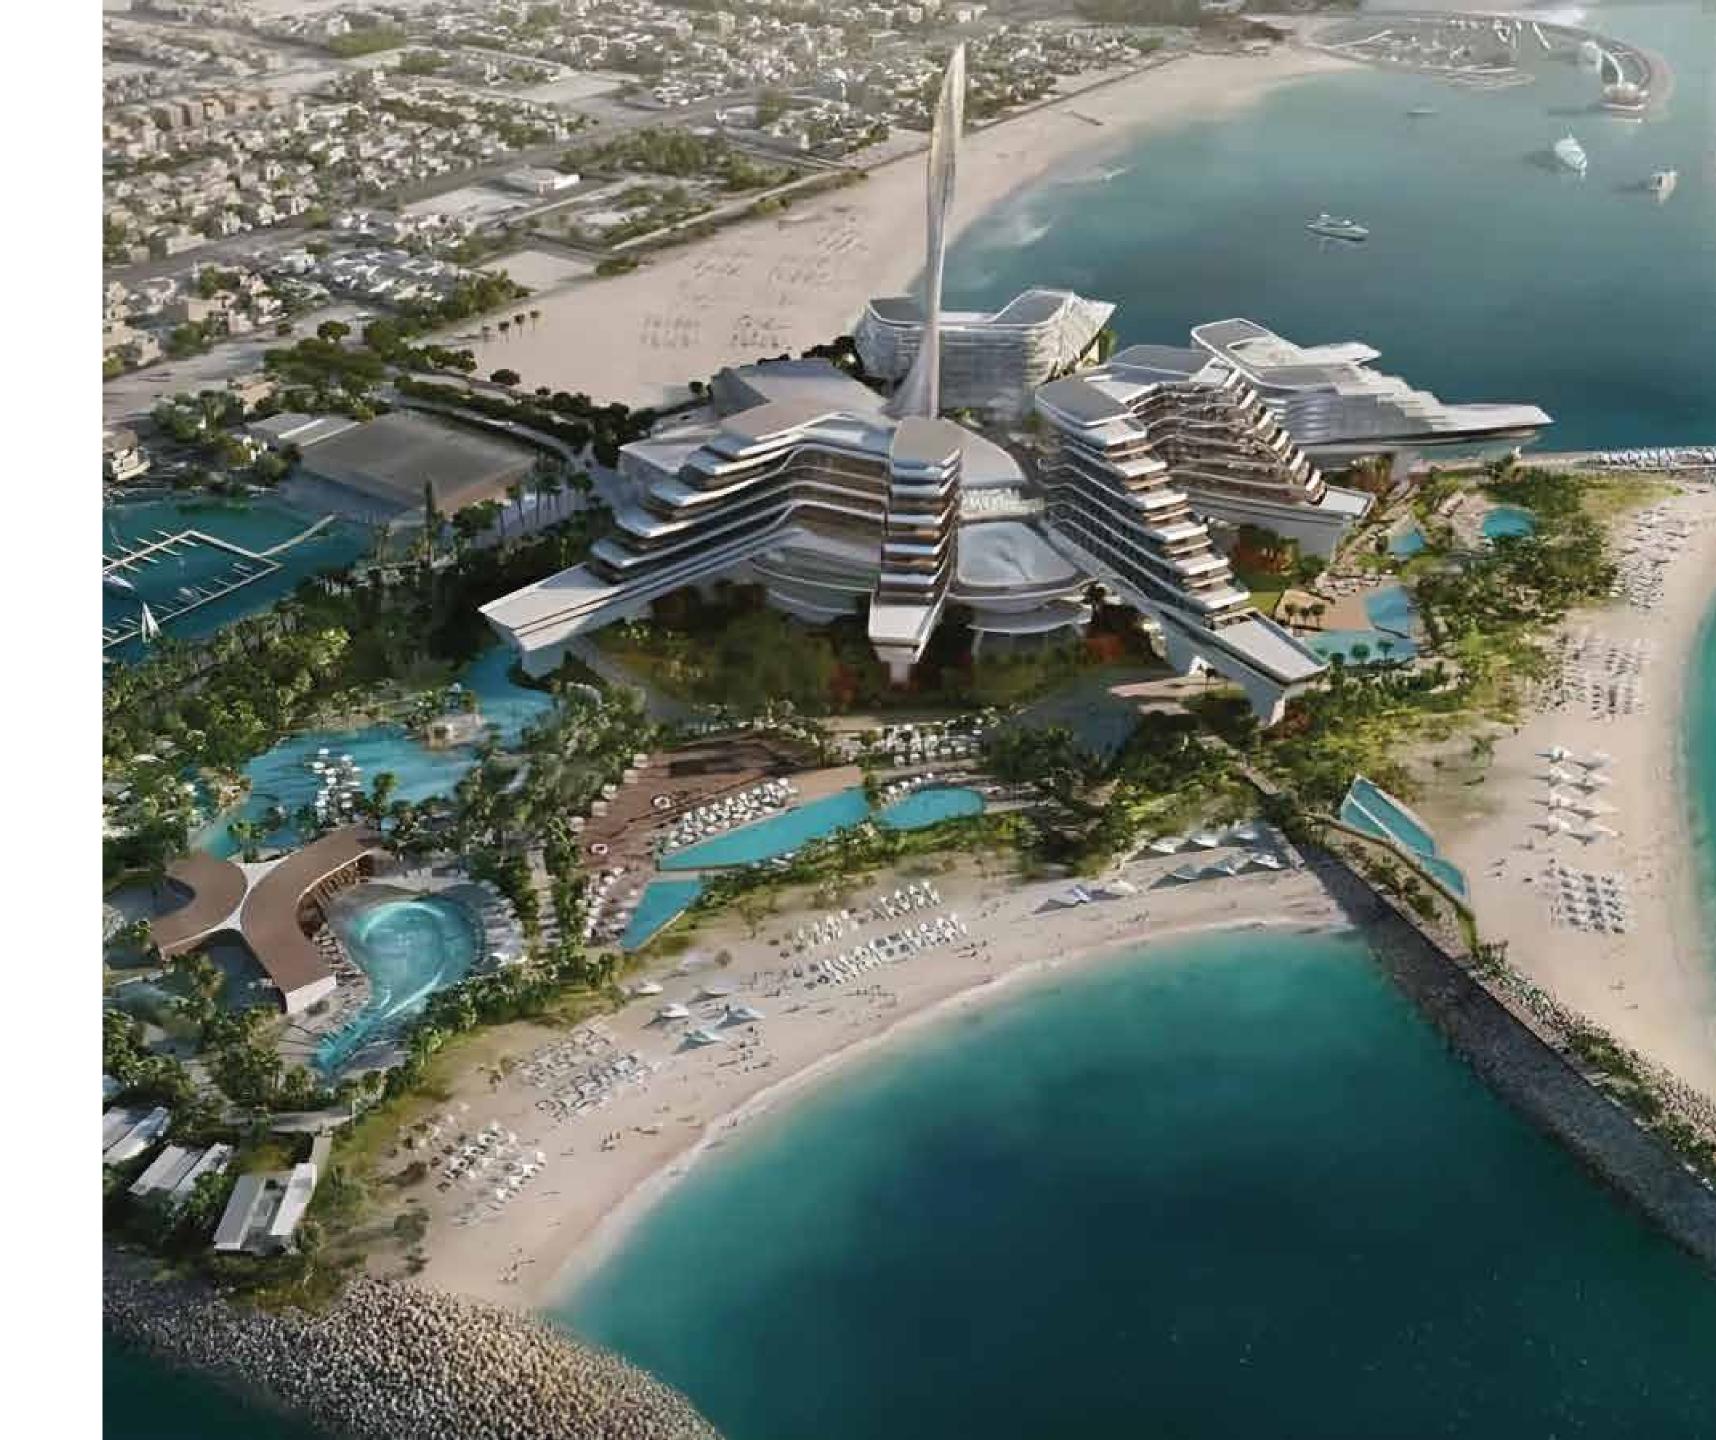

#### Dubai Island

#### **Ultimate Waterfront Living**

— Where Life Flows —

Dubai Islands connect five islands where waterfront living meets Arabian splendour. Redefining the horizon of Dubai, this destination is set to be a masterpiece with over 60 kilometres of waterfront and over 20 kilometres of beaches, including a Blue Flag-certified beach, almost two kilometres of parks, open spaces and premium golf courses overlooking the Arabian Gulf.

Dubai Islands unveils an extraordinary vision to redefine waterfront living. Encompassing five isles, this waterfront destination will play host to luxurious resorts, beaches and cultural hubs. Designed in line with Dubai's 2040 vision, Dubai Islands is a symbol of future-living that will transcend time and trends to embody Dubai's goal to be the best city for living in the world.