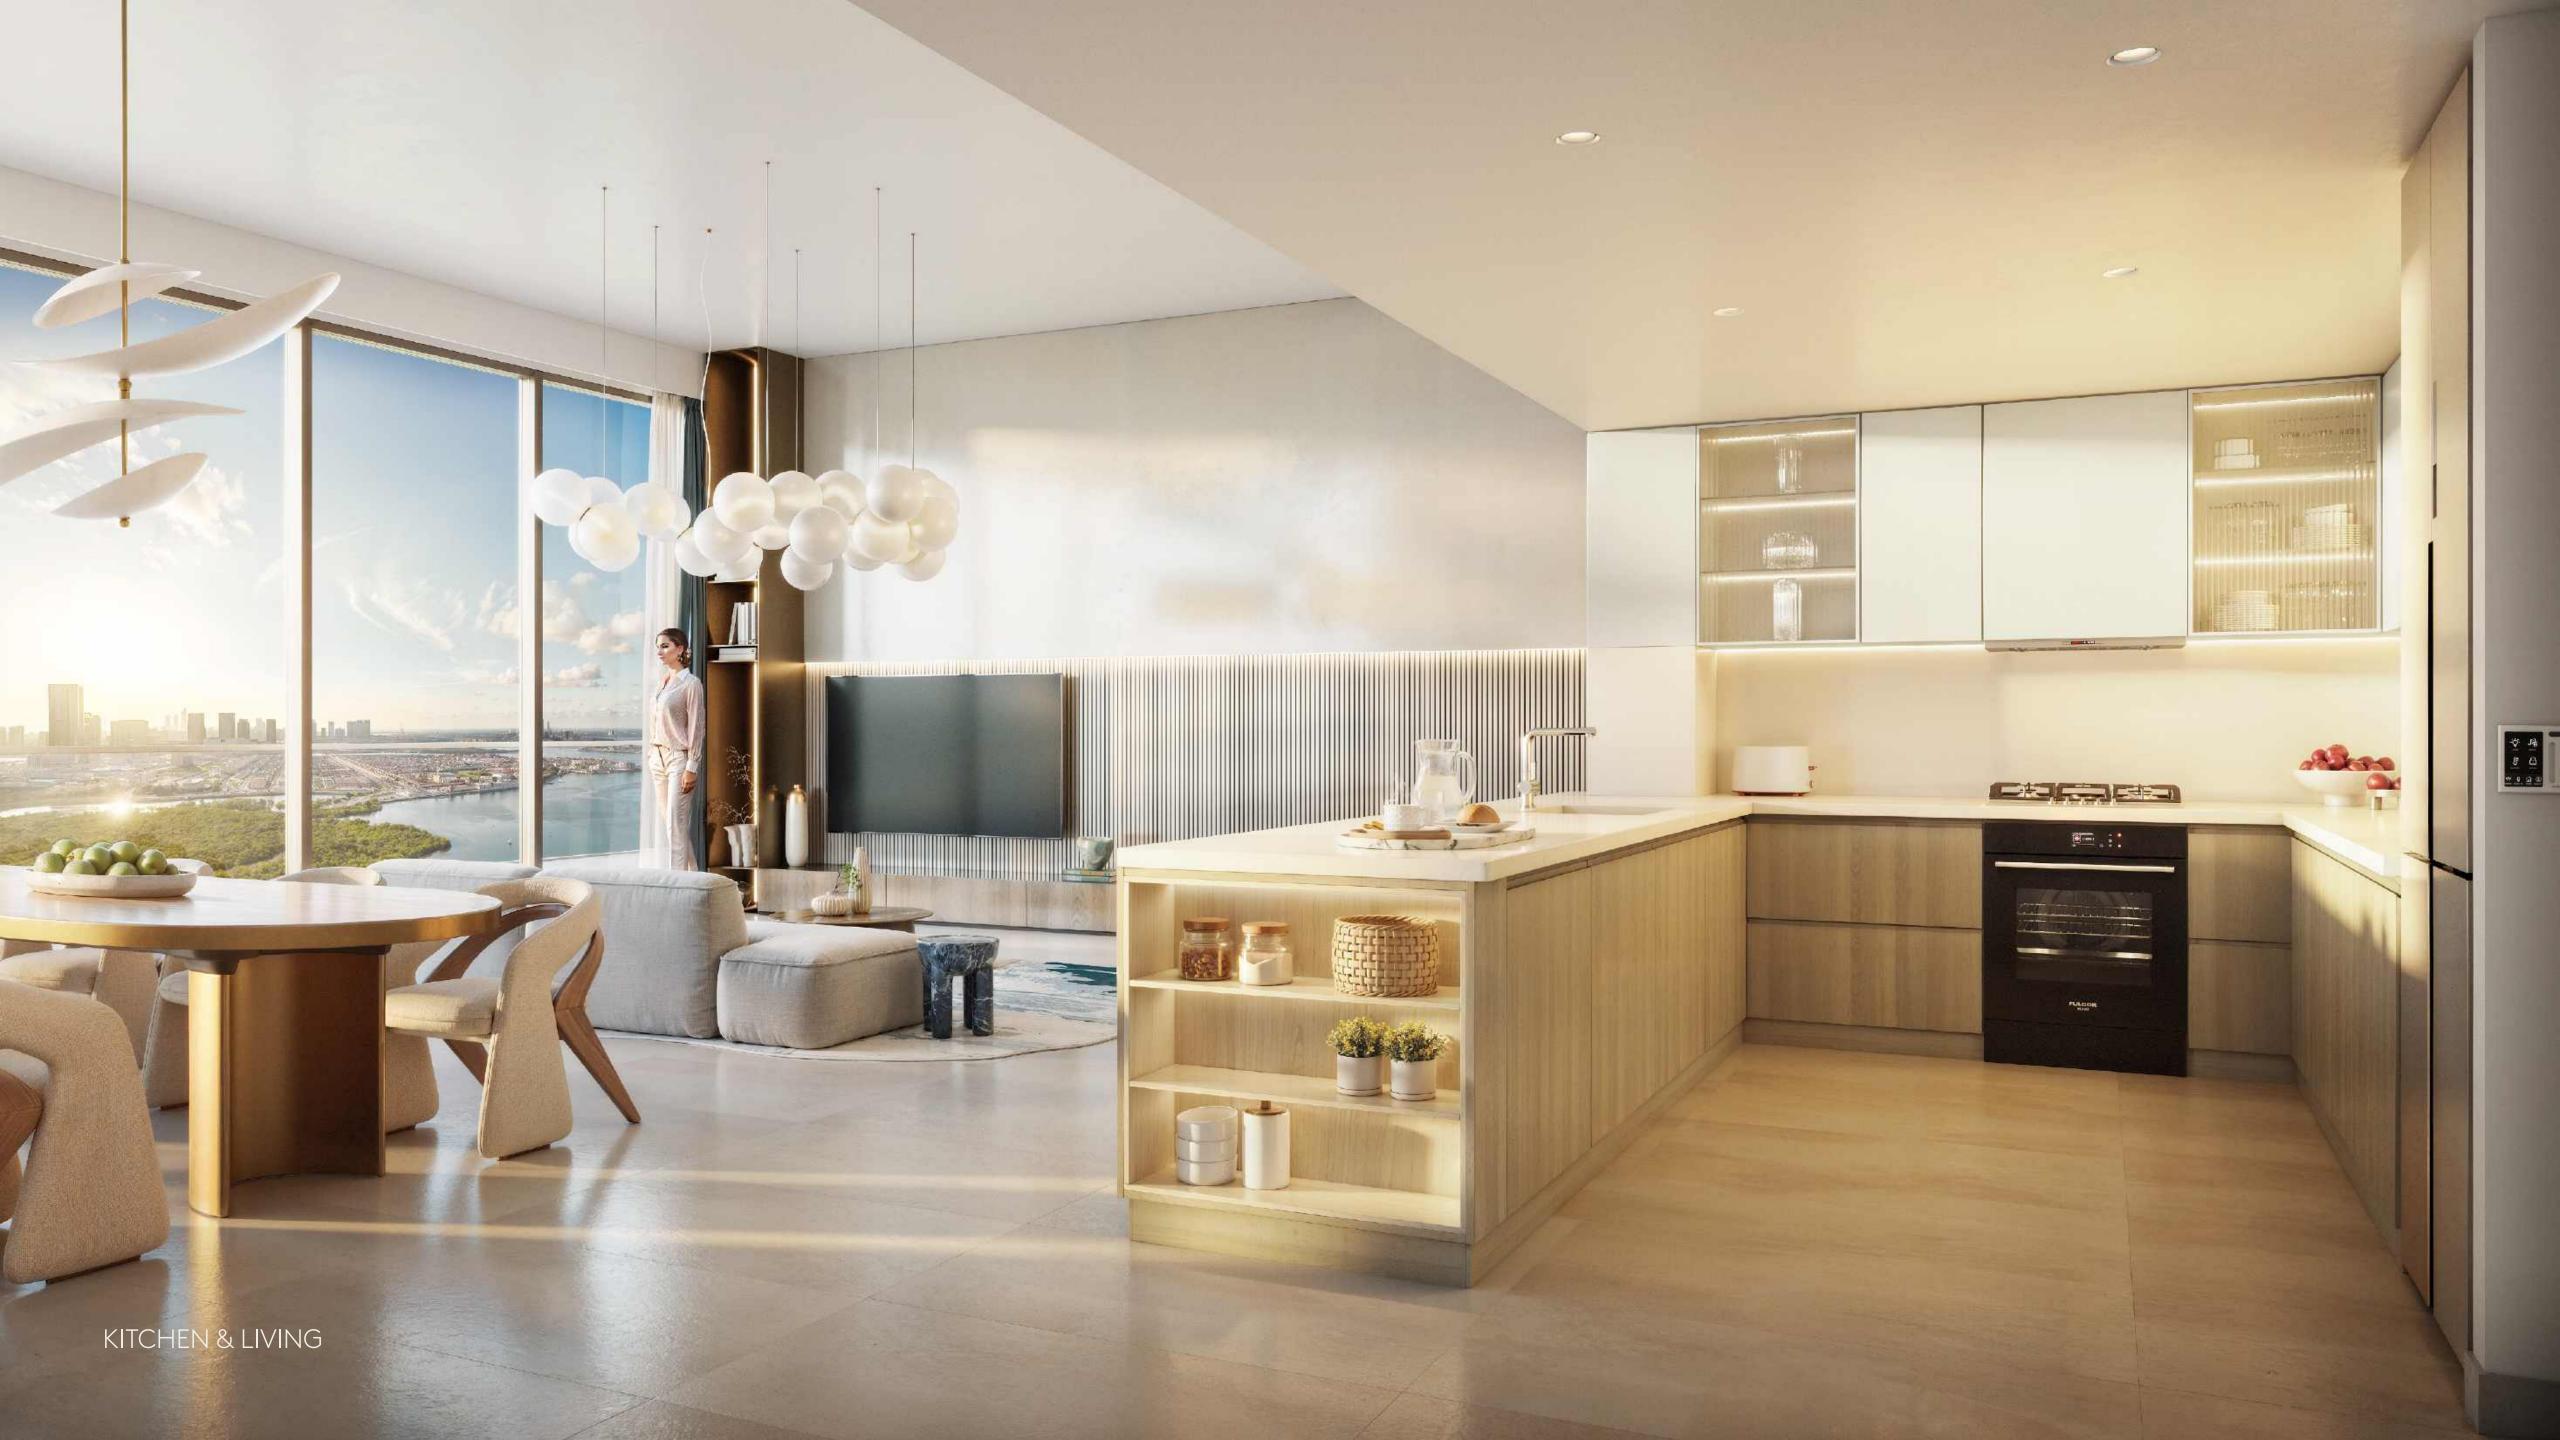

## SUMPTUOUS INTERIORS.

Rivage soulful design graces every space, offering a luxurious and sophisticated feel. High-end finishes and floor-to-ceiling windows create a seamless connection between the exquisite interiors and the stunning ocean views.

#### DAYLIGHT INTEGRATION

Full-size windows with protruding balconies allow ample light while minimizing direct sun rays.