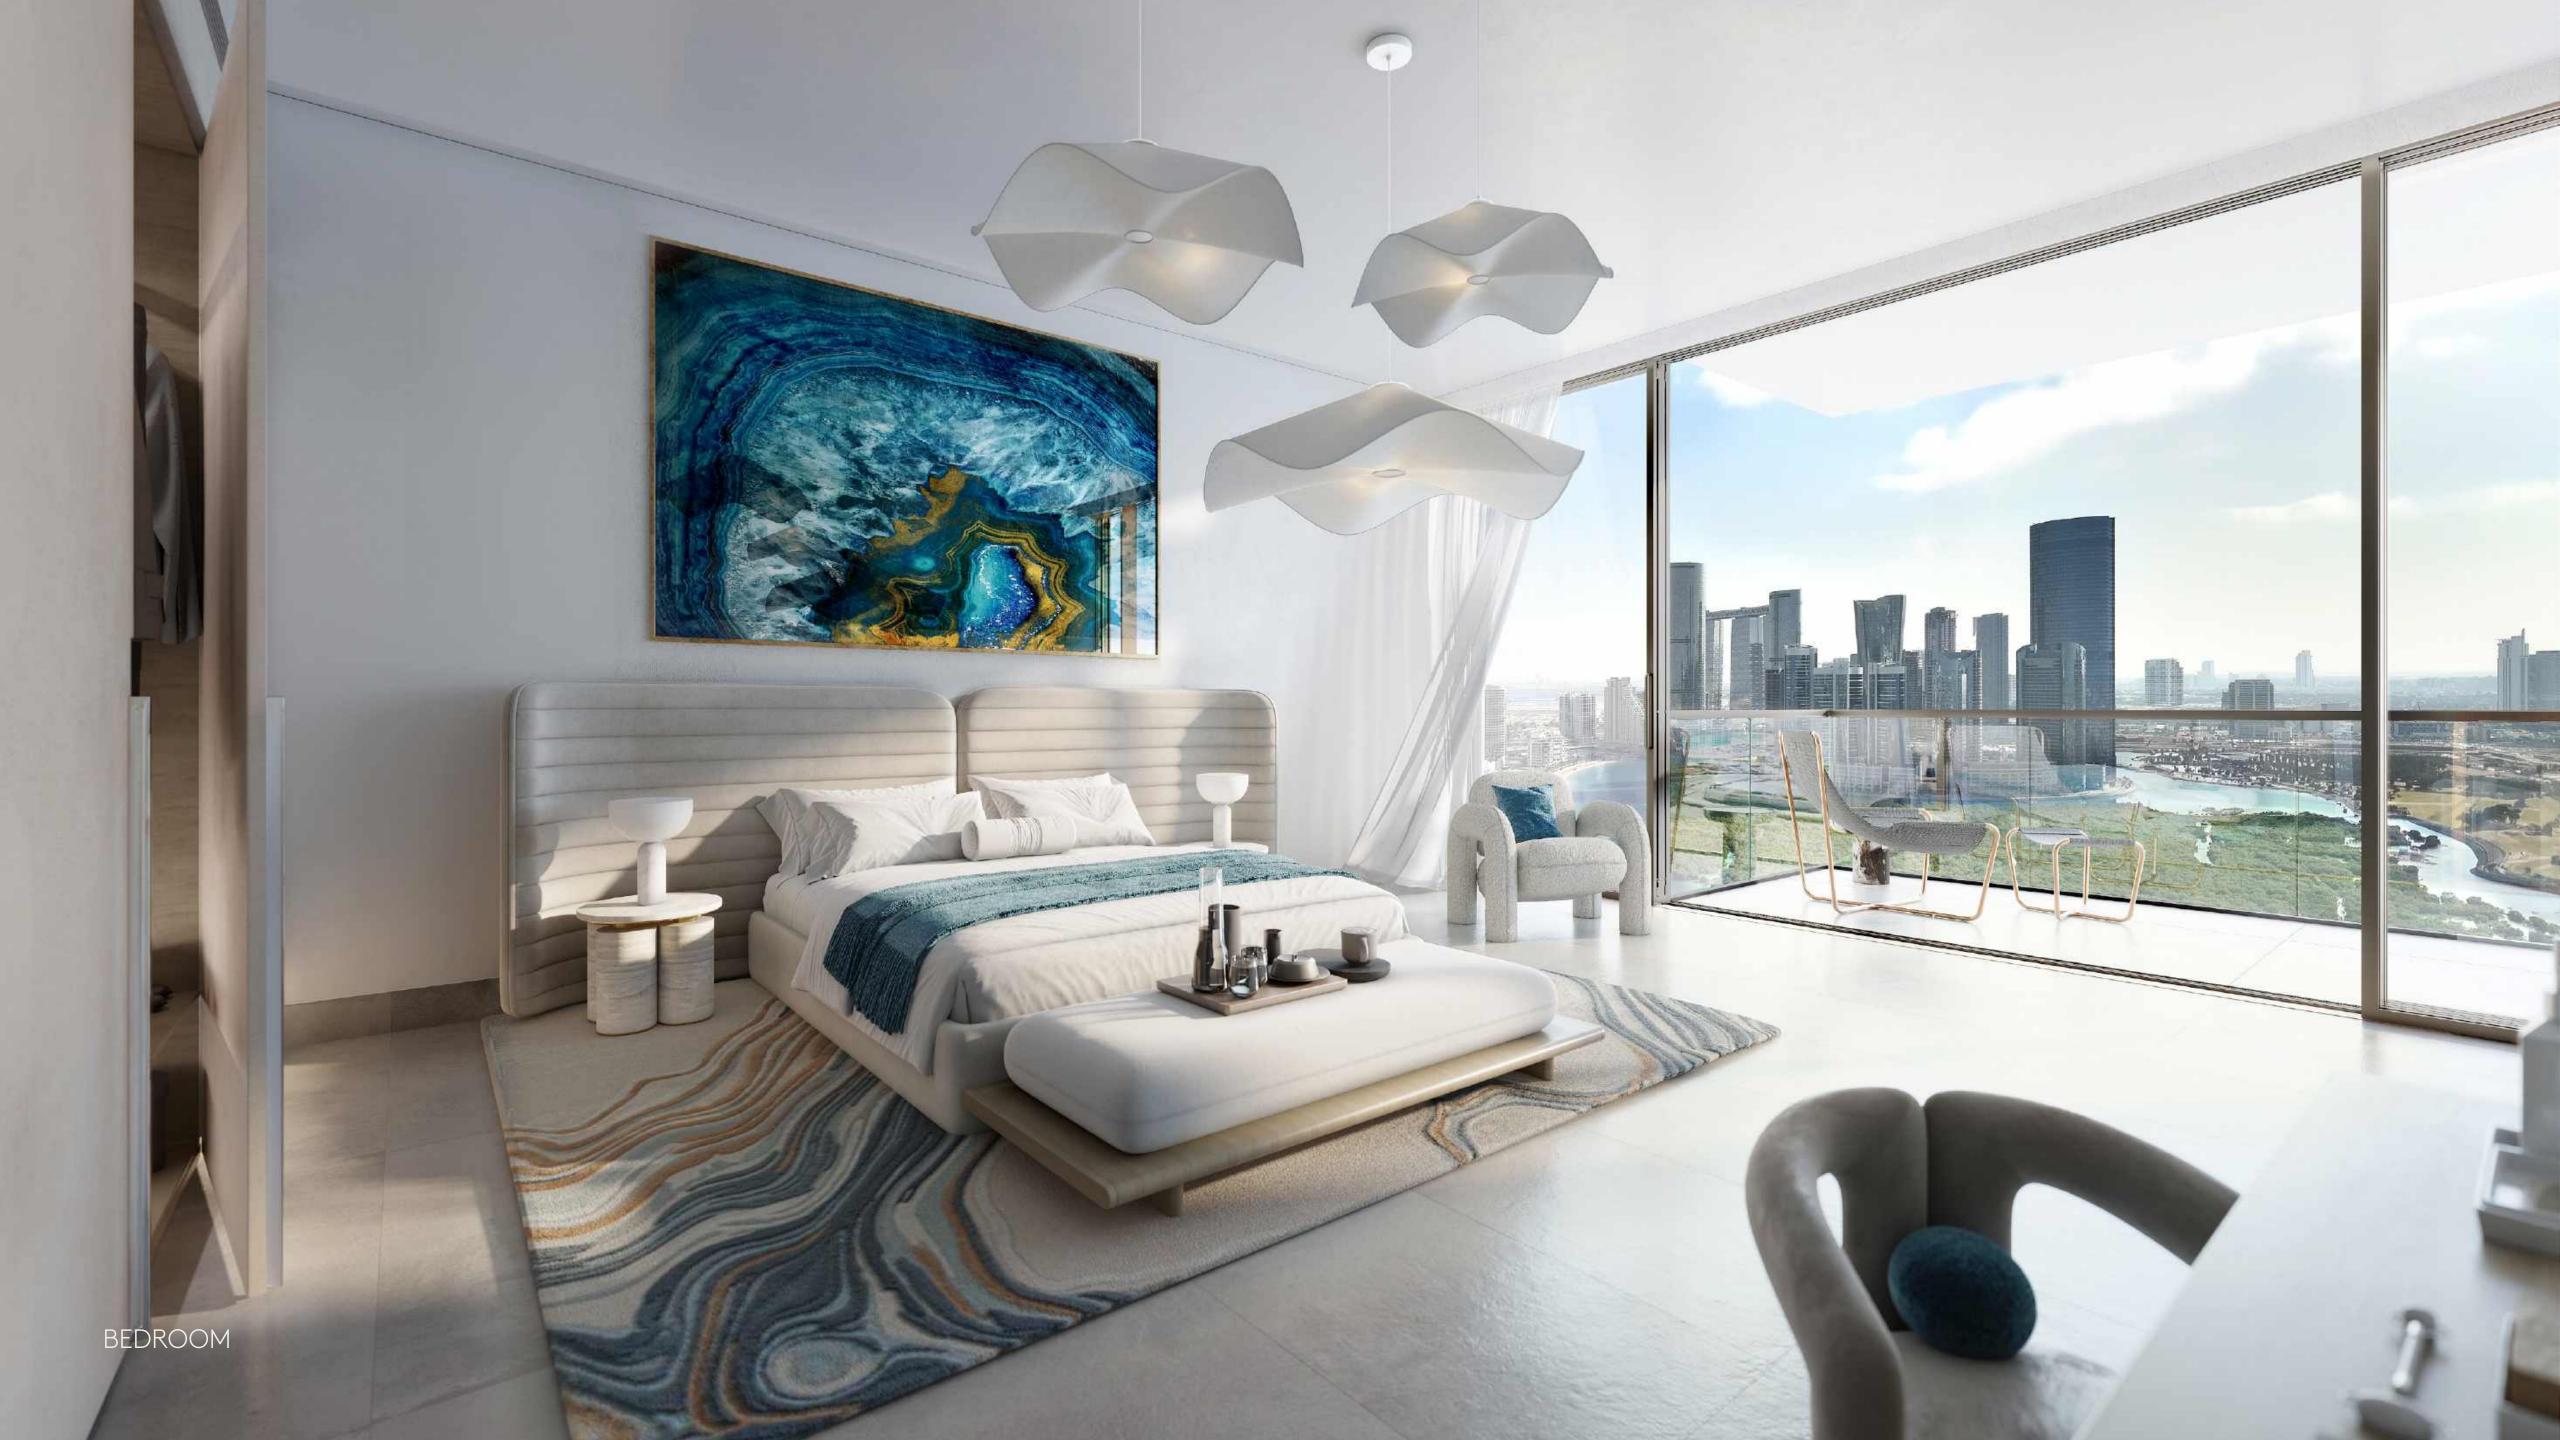

## SUMPTUOUS INTERIORS.

Rivage soulful design graces every space, offering a luxurious and sophisticated feel. High-end finishes and floor-to-ceiling windows create a seamless connection between the exquisite interiors and the stunning ocean views.

#### DAYLIGHT INTEGRATION

Full-size windows with protruding balconies allow ample light while minimizing direct sun rays.