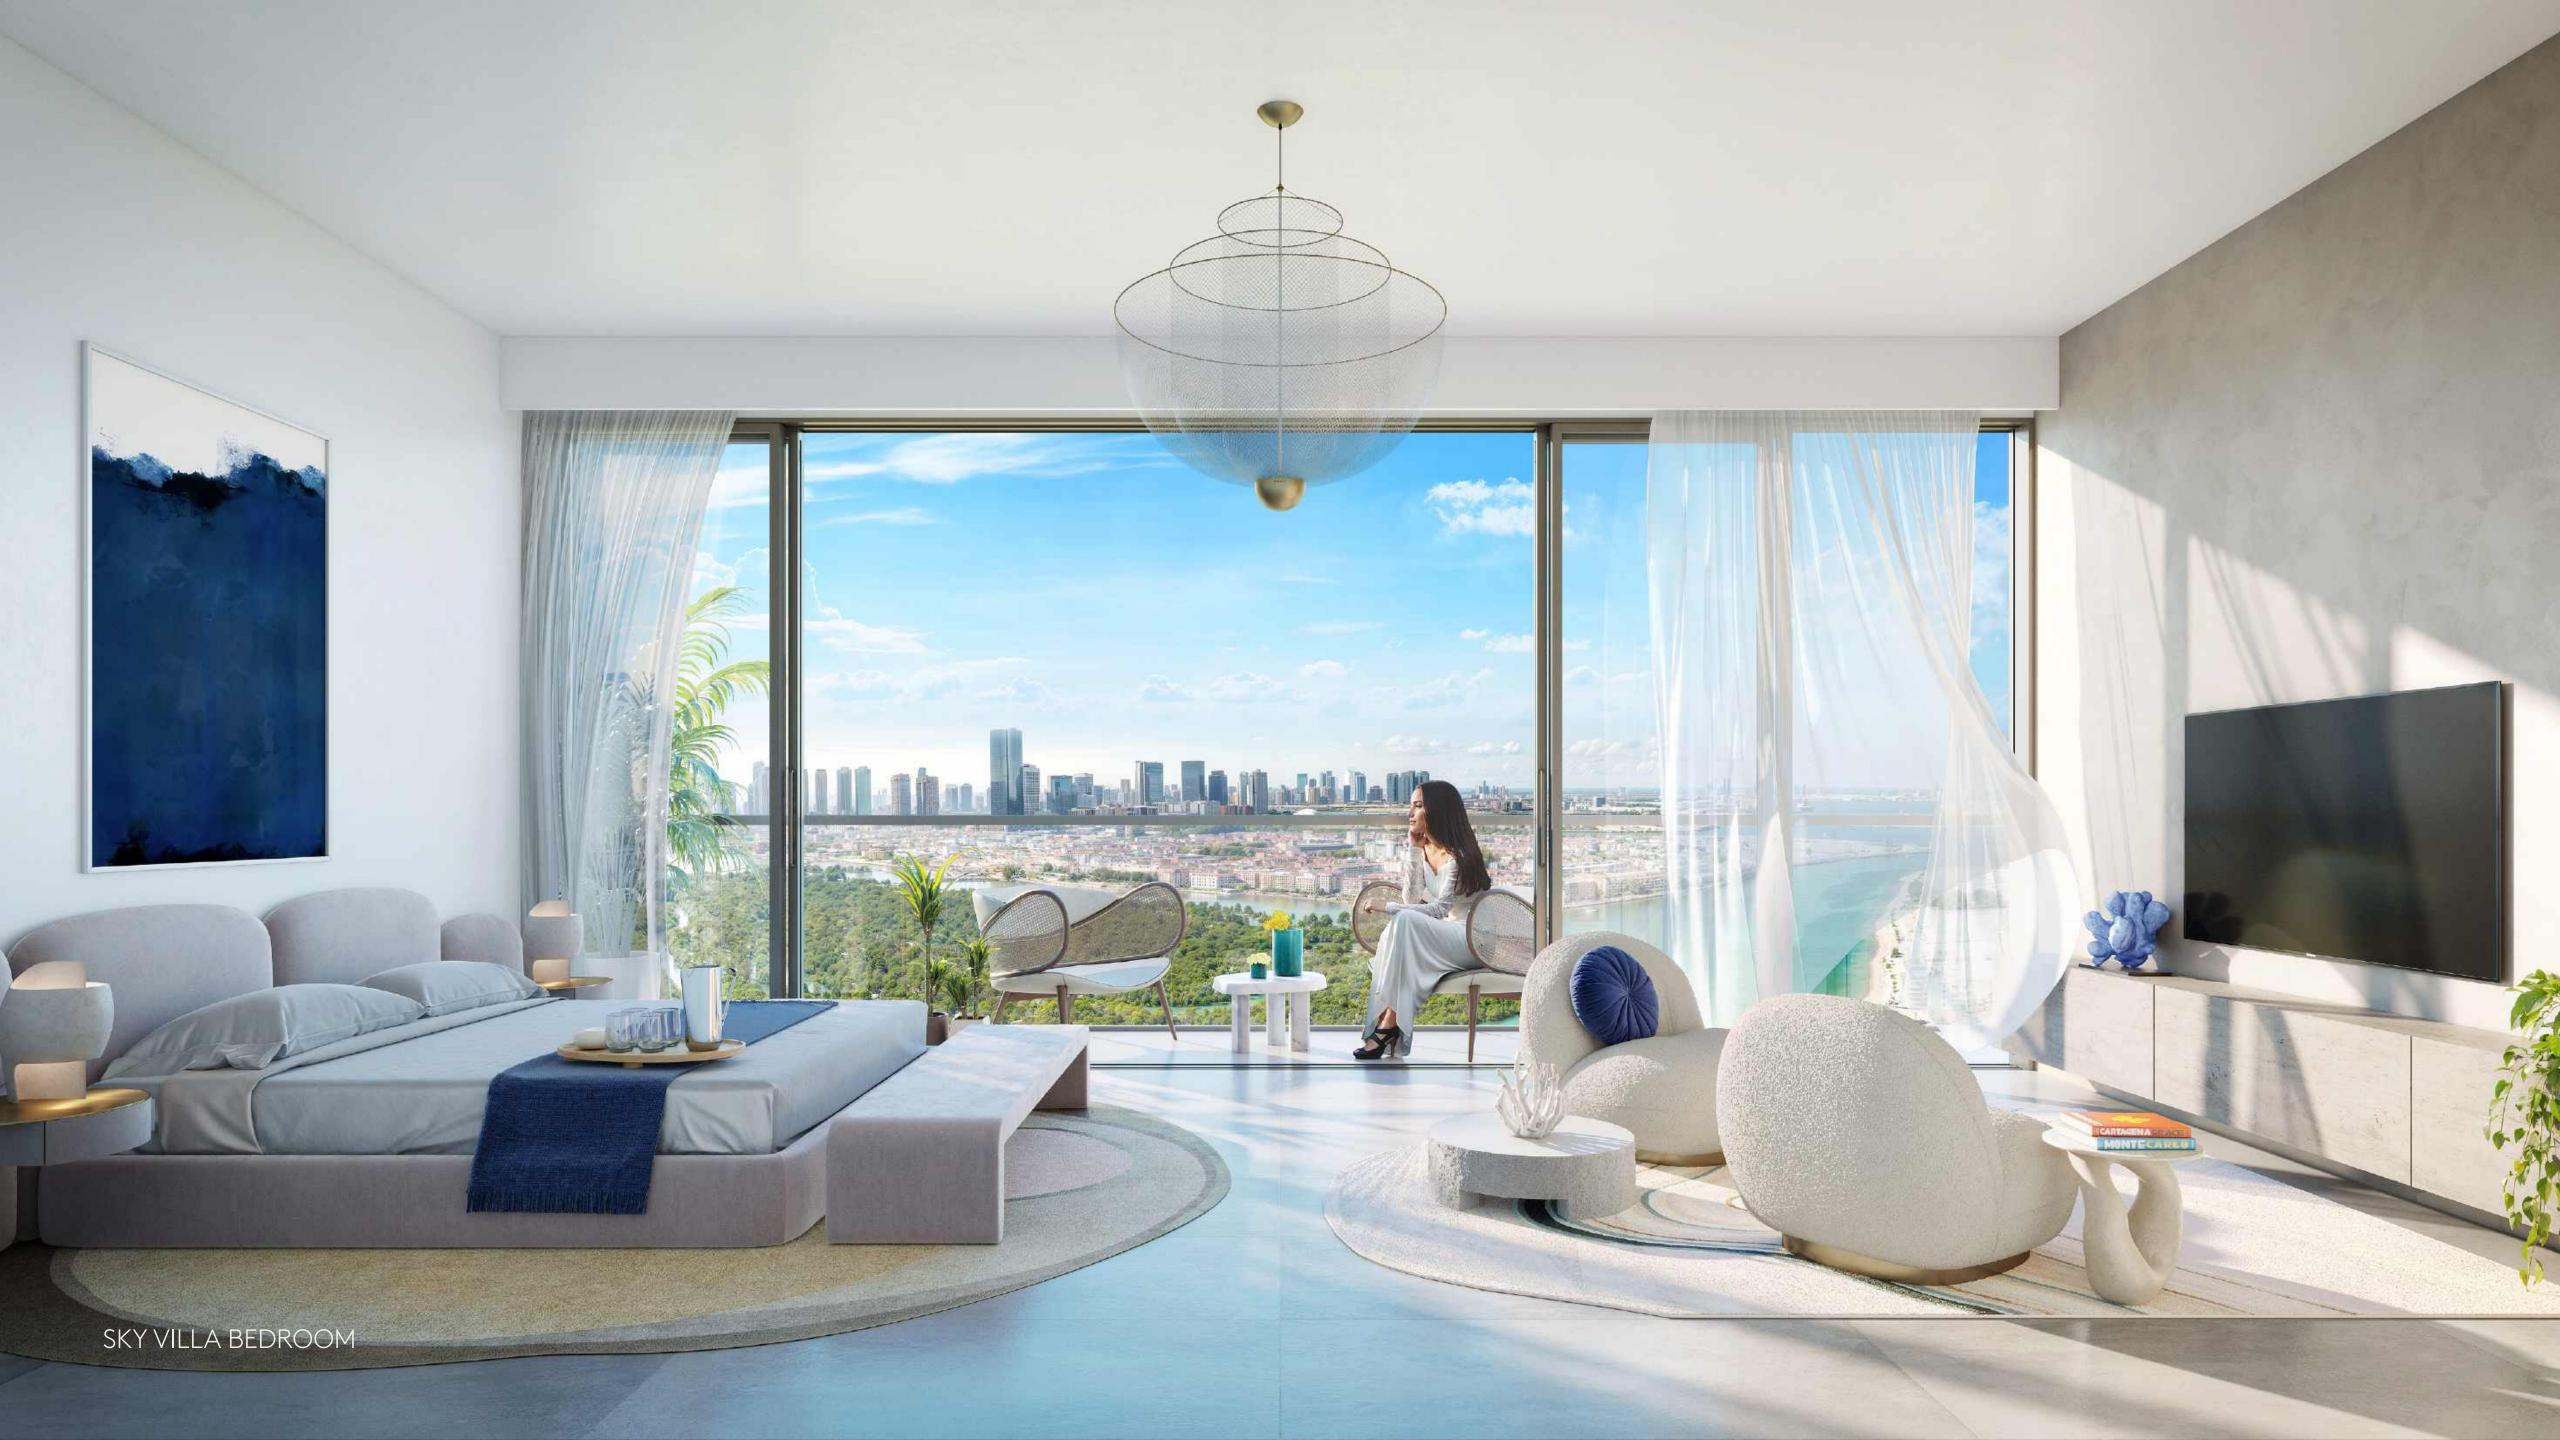

## UNITE TYPES, AREA & STARTING PRICE

| UNITTYPE          | AVERAGE AREA (SQFT) | STARTING PRICE (AED)     |  |
|-------------------|---------------------|--------------------------|--|
| 1 Bedroom         | 864                 | 1,18 Million             |  |
| 2 Bedrooms        | 1,422               | 1,86 Million             |  |
| 2 Bedrooms Duplex | 1,900               | 2,30 Million             |  |
| 3 Bedrooms        | 2,165               | 2,95 Million             |  |
| 3 Bedrooms Duplex | 2,667               | 3,44 Million             |  |
| Sky Villas        | 6,600               | Exclusive and on Request |  |
| Sky Palaces       | 7,429               | Exclusive and on Request |  |
|                   |                     |                          |  |