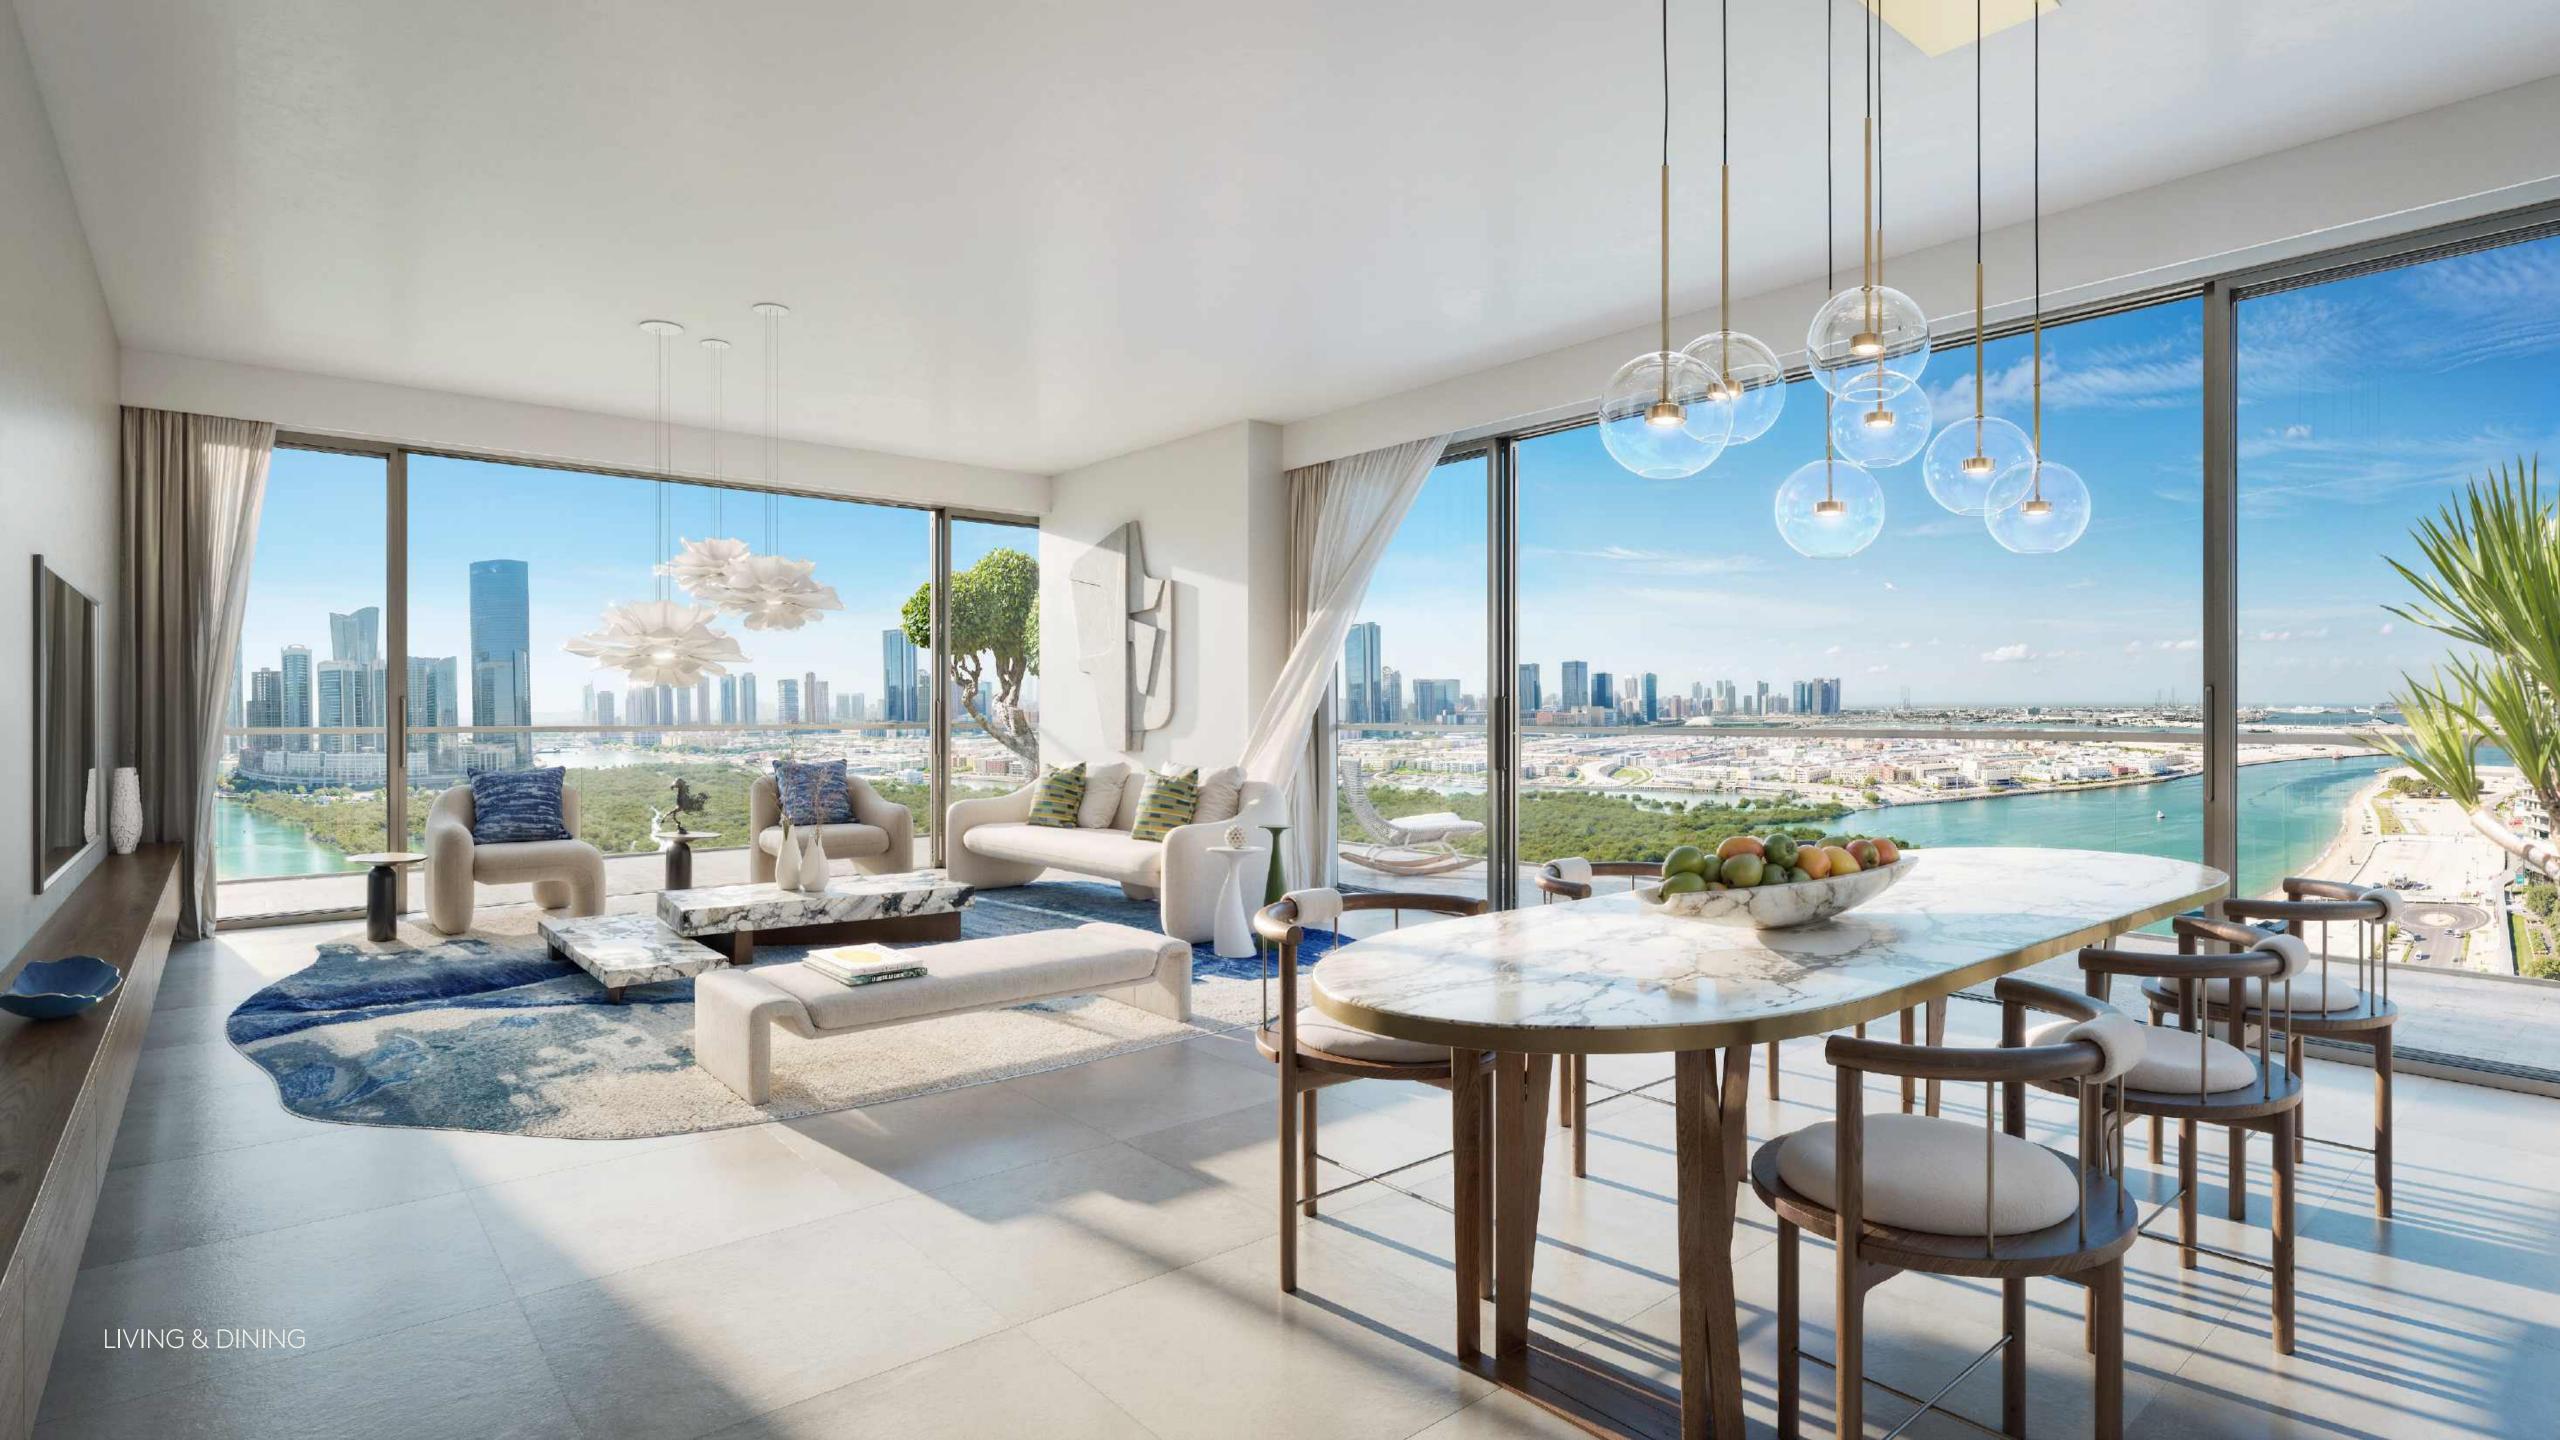

## SUMPTUOUS INTERIORS.

Rivage soulful design graces every space, offering a luxurious and sophisticated feel. High-end finishes and floor-to-ceiling windows create a seamless connection between the exquisite interiors and the stunning ocean views.