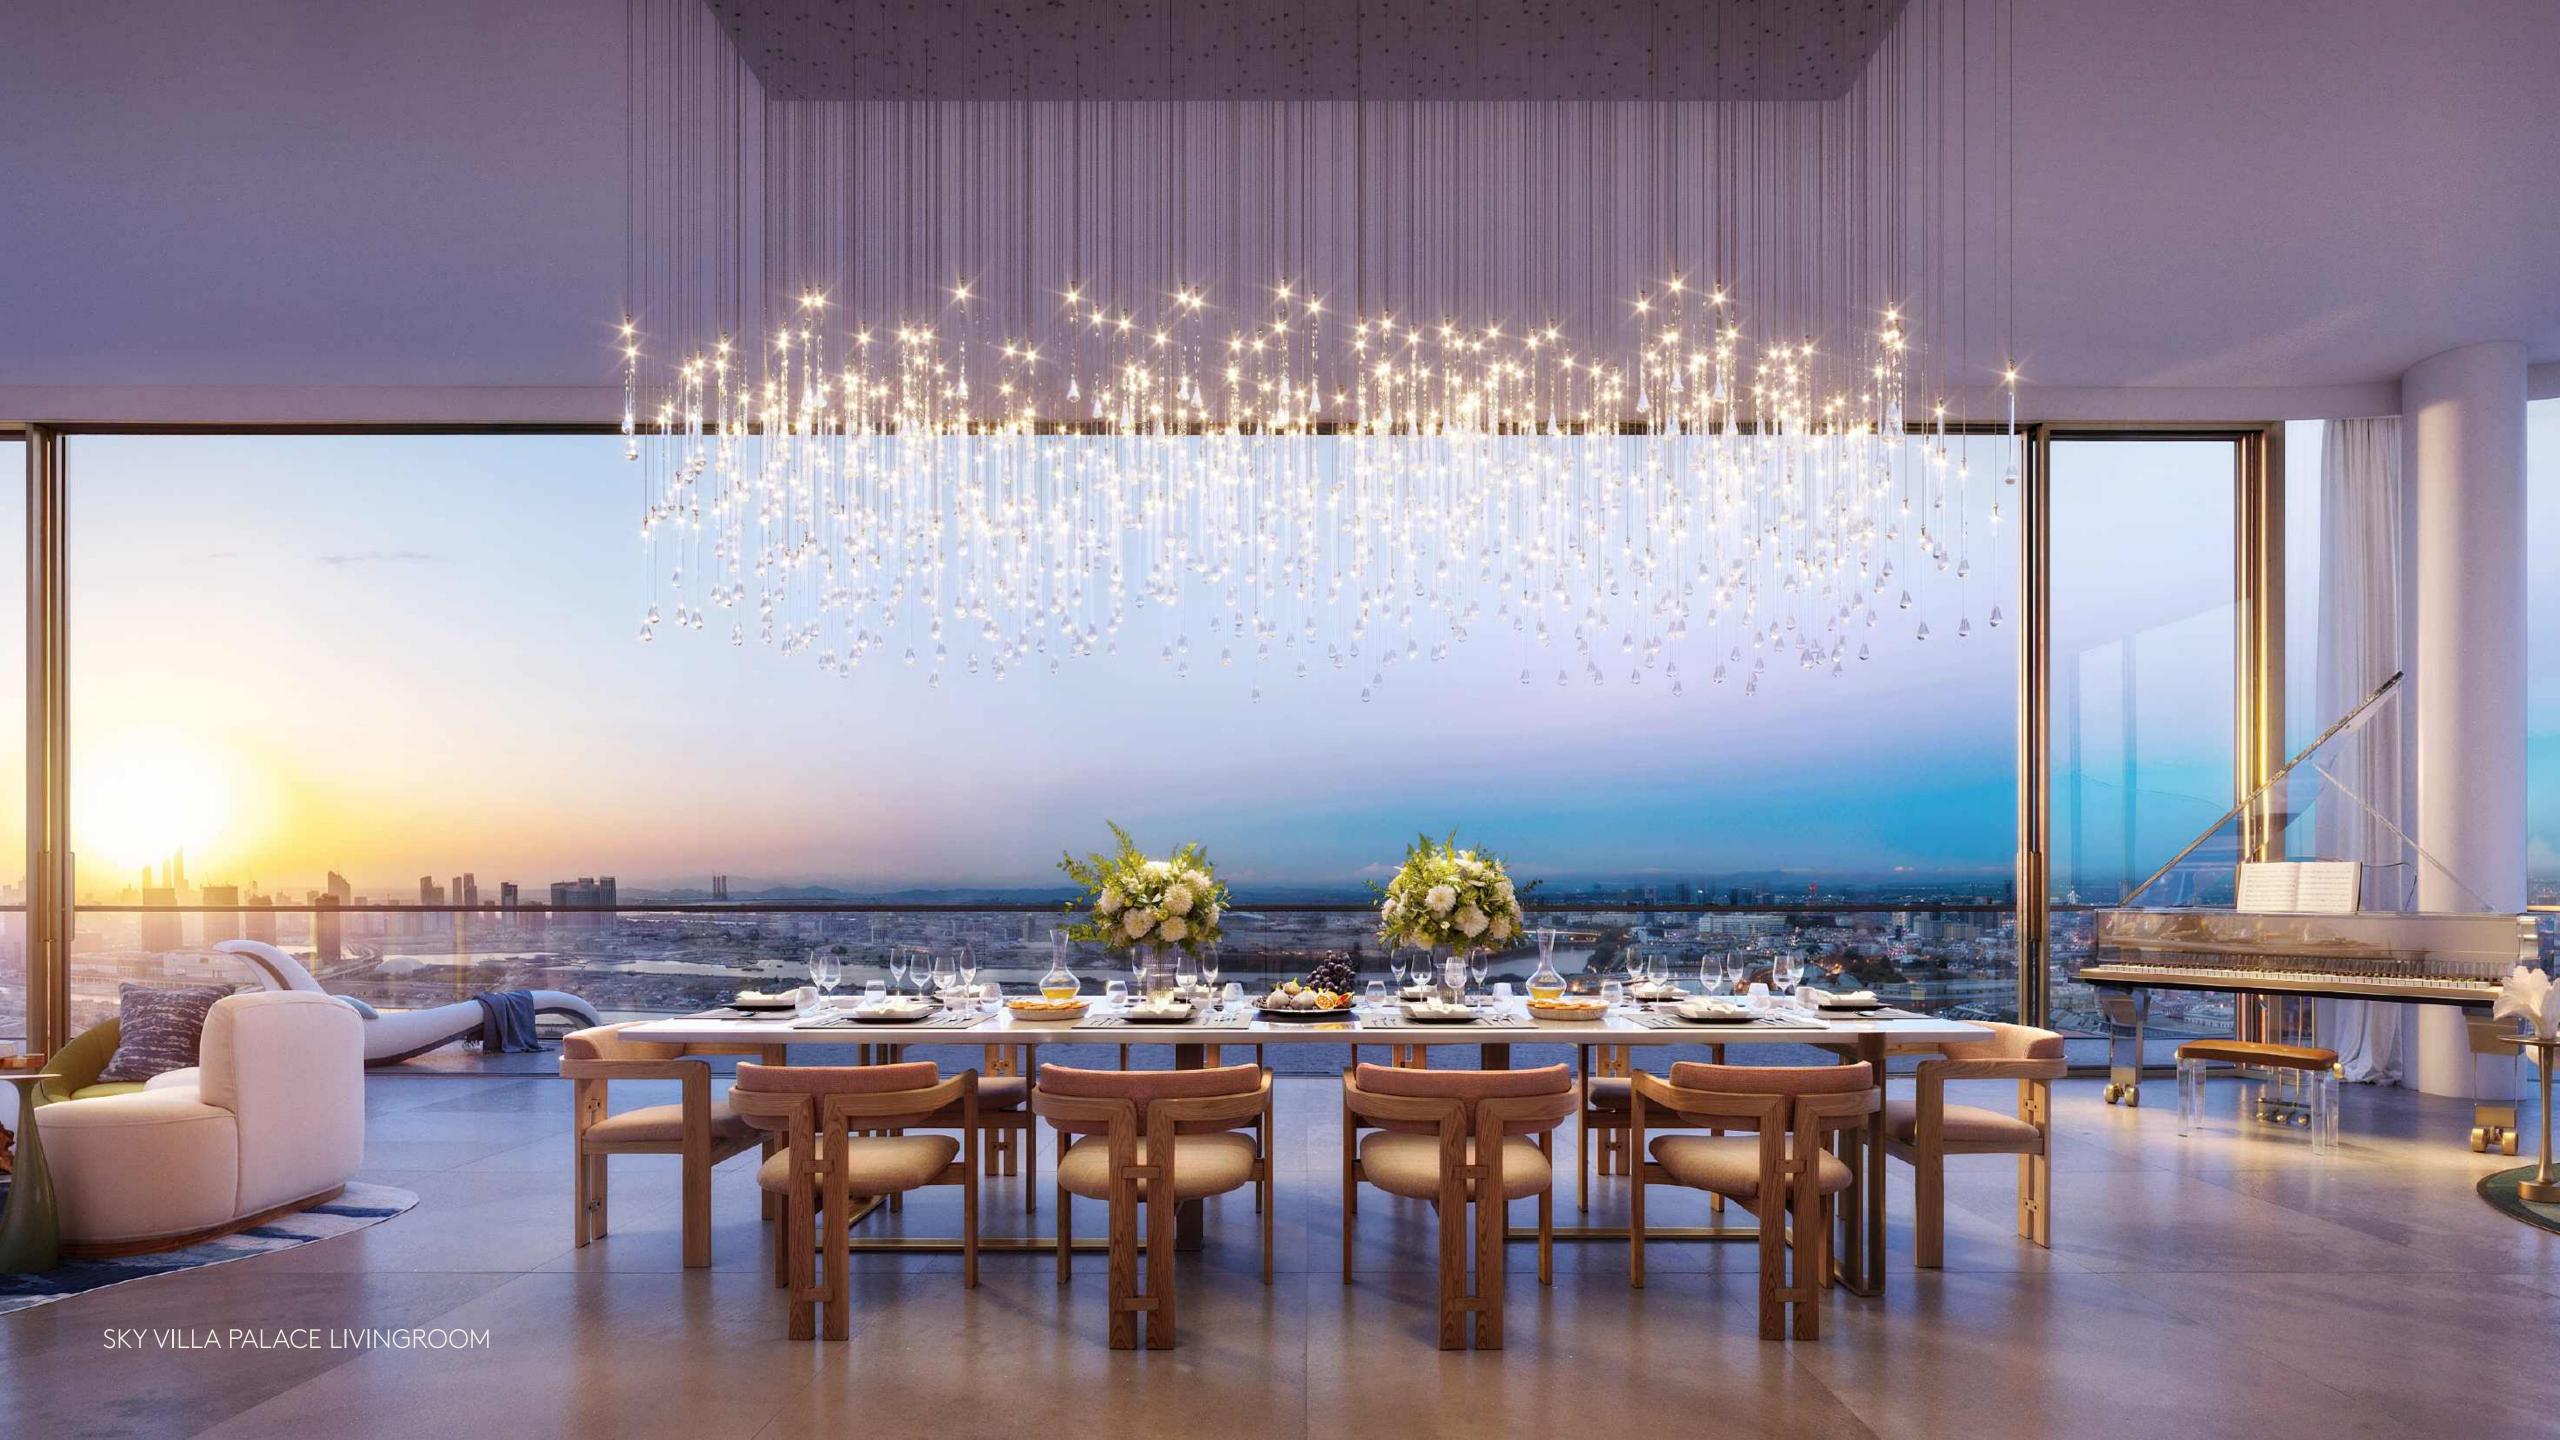

## UNITE TYPES, AREA & STARTING PRICE

| UNITTYPE          | AVERAGE AREA (SQFT) | STARTING PRICE (AED)     |  |
|-------------------|---------------------|--------------------------|--|
| 1 Bedroom         | 864                 | 1,18 Million             |  |
| 2 Bedrooms        | 1,422               | 1,86 Million             |  |
| 2 Bedrooms Duplex | 1,900               | 2,30 Million             |  |
| 3 Bedrooms        | 2,165               | 2,95 Million             |  |
| 3 Bedrooms Duplex | 2,667               | 3,44 Million             |  |
| Sky Villas        | 6,600               | Exclusive and on Request |  |
| Sky Palaces       | 7,429               | Exclusive and on Request |  |
|                   |                     |                          |  |