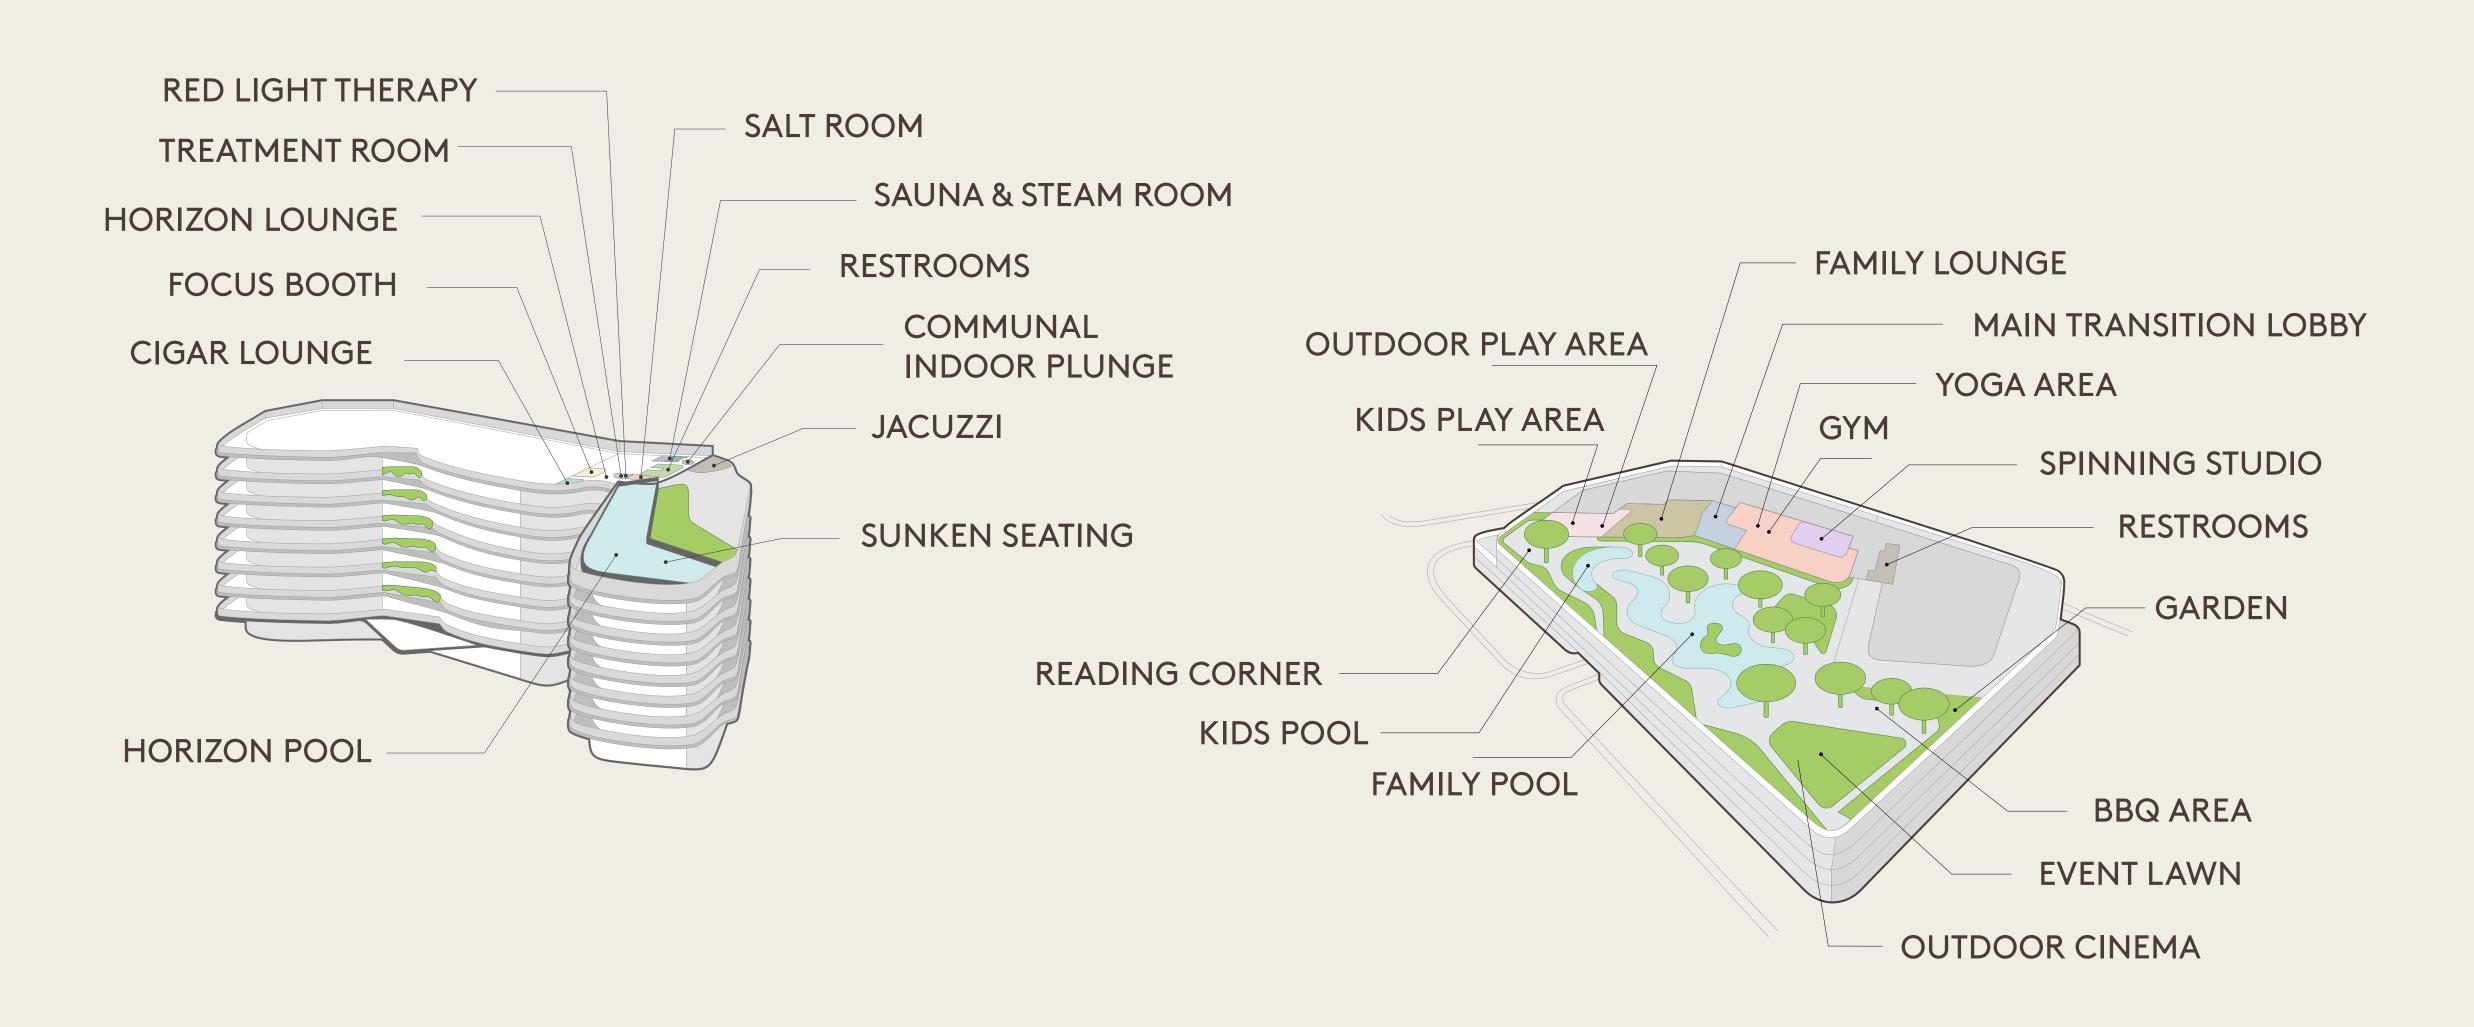

#### 30 LIFESTYLE AMENITIES

AMENITIES

## RESORT-STYLE AMENITIES.

Rivage caters to your every indulgence and whim, from a serene outdoor space and a family pool to a luxurious wellness club and horizon social lounge. Immerse yourself in the vibrant celebration of life at Rivage.

## WHERE THE POSSIBILITIES ARE ENDLESS.

Lobby & Reception

Rivage Lounge

Rivage Club

Adventure Cove

Rivage Riviera

AquaFit

Aqua Play

AquaFit Yoga

Mangrove Terrace

Grove Gardens

Mangrove Spa

AquaFit Spinning

Horizon Lounge

Horizon Pool

Sky Terrace

Cigar Lounge

RESIDENCES & INTERIORS