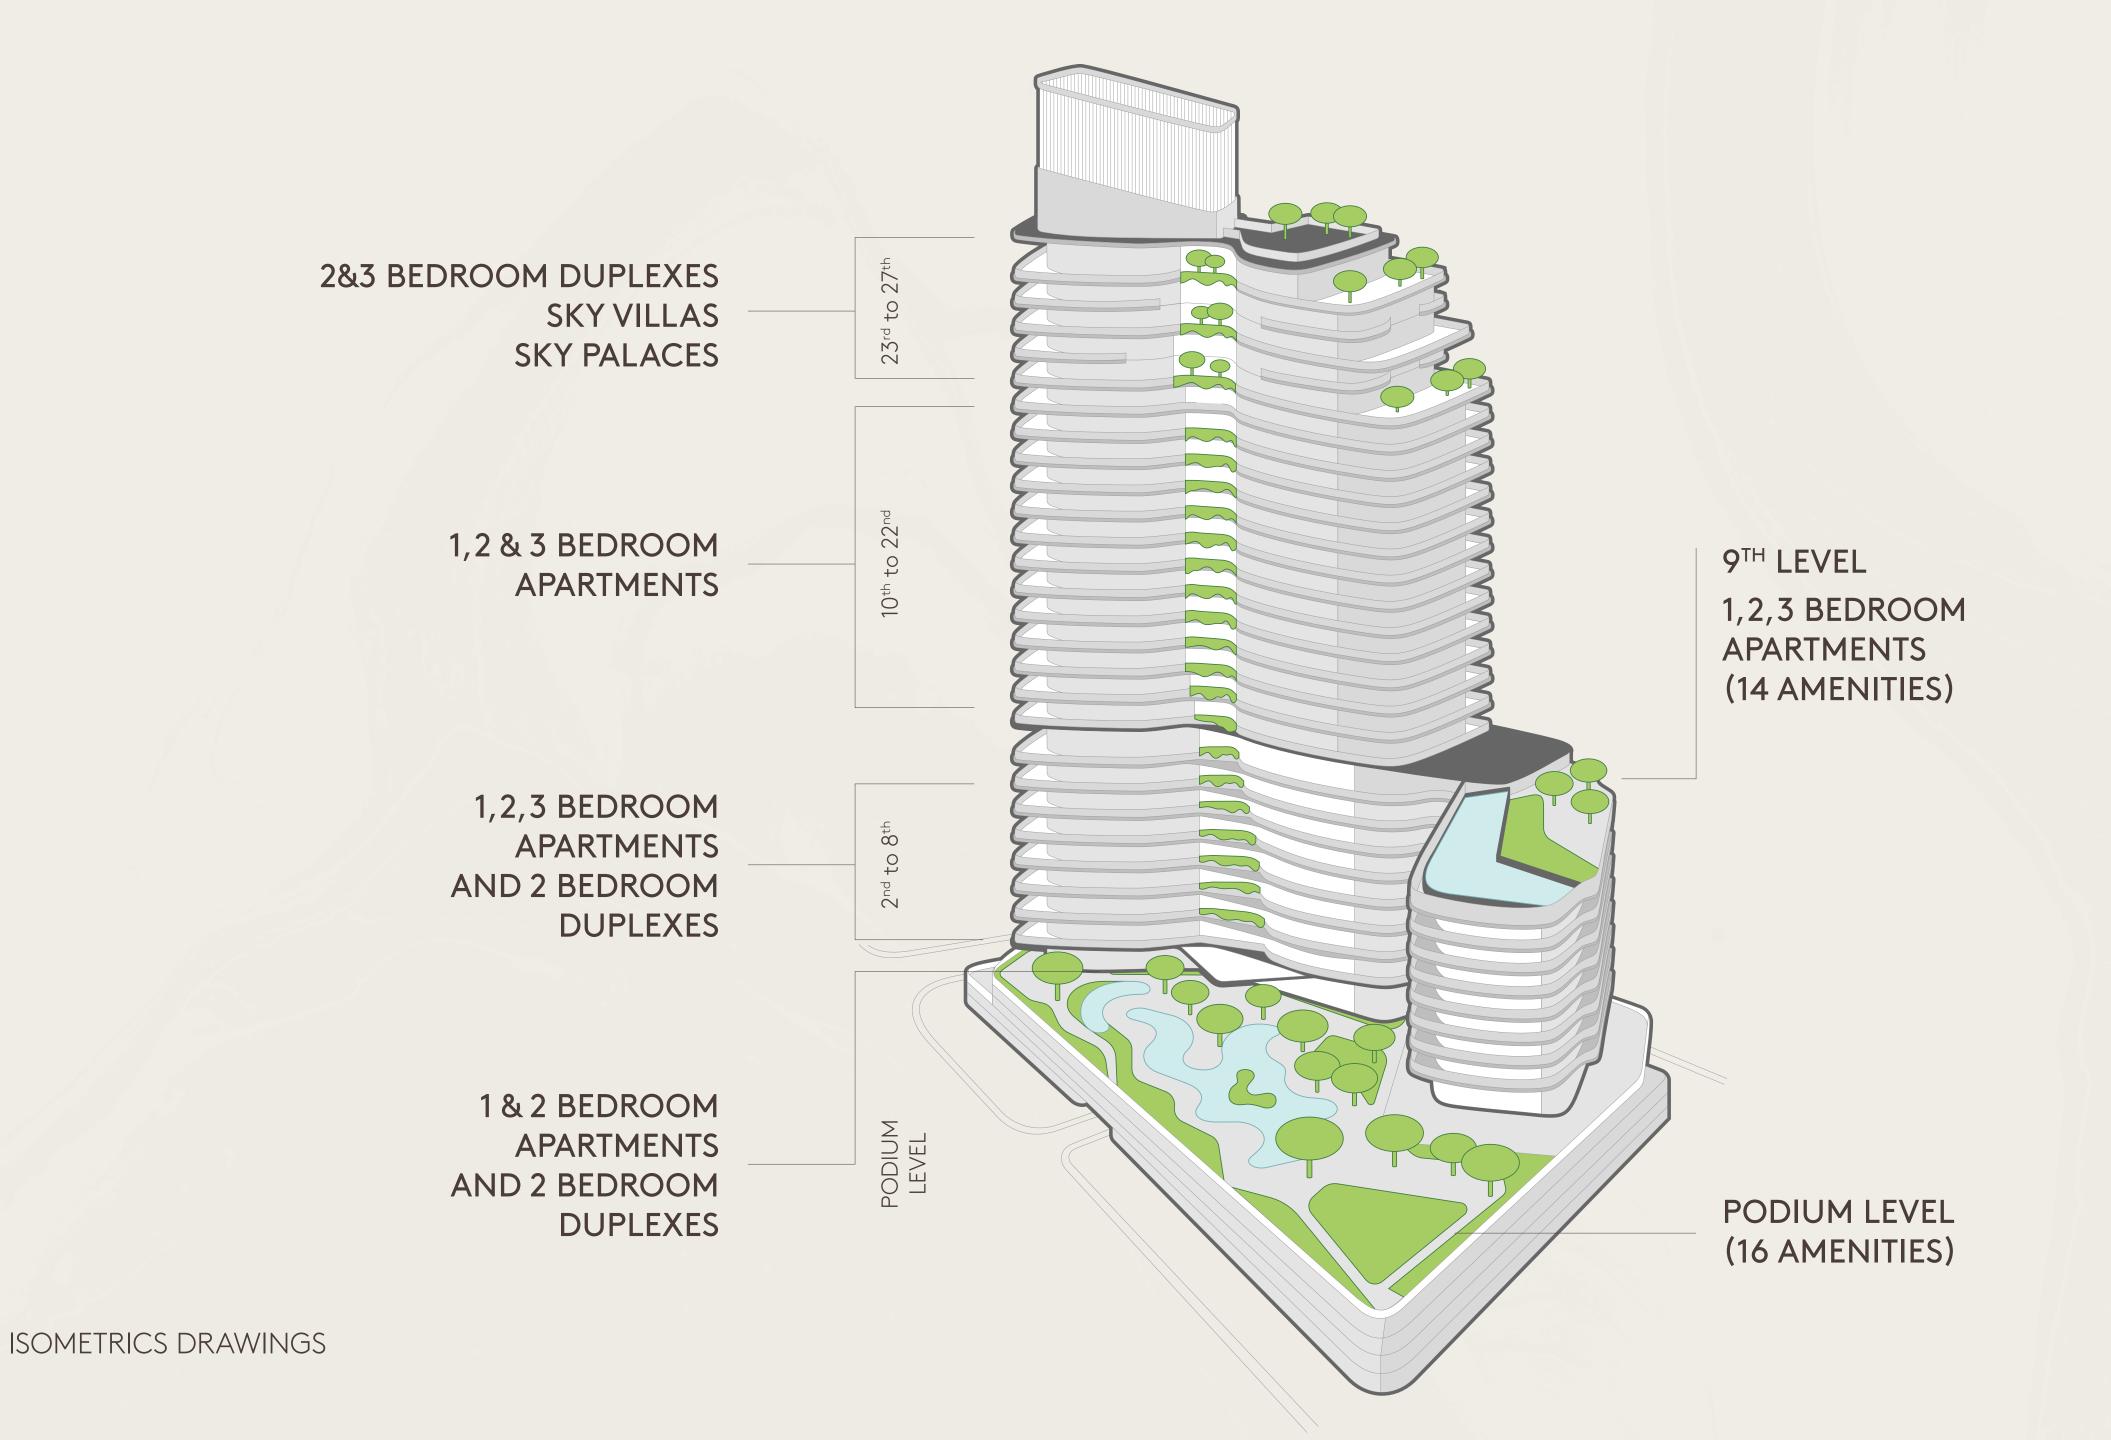

## UNITE TYPES, AREA & STARTING PRICE

| UNITTYPE          | AVERAGE AREA (SQFT) | STARTING PRICE (AED)     |  |
|-------------------|---------------------|--------------------------|--|
| 1 Bedroom         | 864                 | 1,18 Million             |  |
| 2 Bedrooms        | 1,422               | 1,86 Million             |  |
| 2 Bedrooms Duplex | 1,900               | 2,30 Million             |  |
| 3 Bedrooms        | 2,165               | 2,95 Million             |  |
| 3 Bedrooms Duplex | 2,667               | 3,44 Million             |  |
| Sky Villas        | 6,600               | Exclusive and on Request |  |
| Sky Palaces       | 7,429               | Exclusive and on Request |  |
|                   |                     |                          |  |