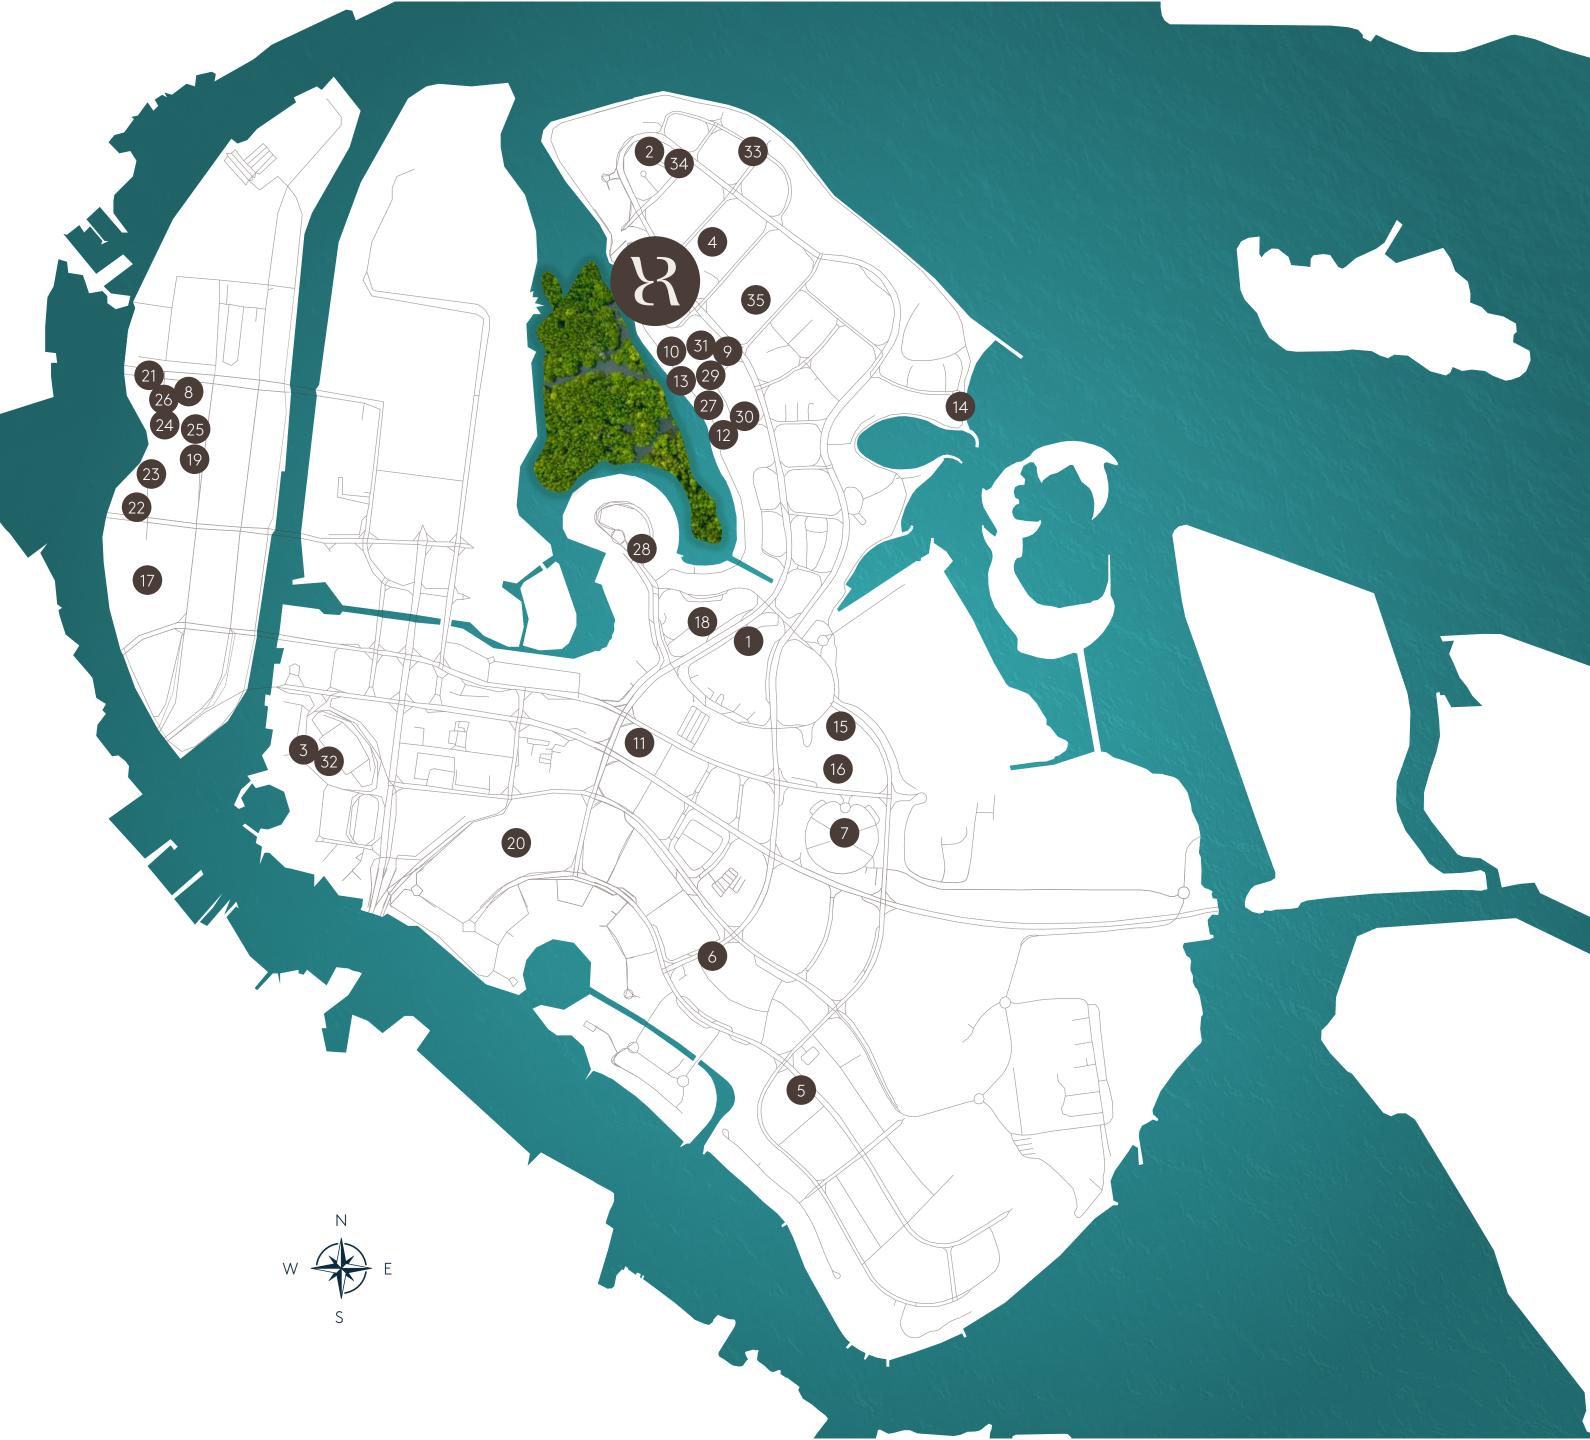

#### NEIGHBORHOOD MAP

HOTELS AND RESORTS

22 Rosewood Abu Dhabi

4.8

21 Four Seasons Hotel Abu Dhabi

| KM                                | SCHOOLS                                                                                          |            |                                                                                       |  |  |
|-----------------------------------|--------------------------------------------------------------------------------------------------|------------|---------------------------------------------------------------------------------------|--|--|
| 0                                 | Pre-schools                                                                                      |            |                                                                                       |  |  |
| 2<br>1.2                          | <ul><li>01 Redwood Montessori Nursery</li><li>02 Hummingbird Nursery</li></ul>                   |            |                                                                                       |  |  |
| 3.4                               | 03 Playhouse Nursery                                                                             |            |                                                                                       |  |  |
|                                   | Primary until High Schools                                                                       |            |                                                                                       |  |  |
| 0.45<br>3.5                       | 04 Repton School                                                                                 |            |                                                                                       |  |  |
| 3.3                               | <ul><li>05 GEMS World Academy</li><li>06 Nord Anglia International School</li></ul>              |            |                                                                                       |  |  |
|                                   | Universities                                                                                     |            |                                                                                       |  |  |
| 2.8                               | 07 Paris-Sorbonne University                                                                     |            |                                                                                       |  |  |
| 4.8                               | 08 INSEAD Abu Dhabi                                                                              |            |                                                                                       |  |  |
|                                   | PARKS & BEACHES                                                                                  | KM         | RESTAURANT                                                                            |  |  |
| 0.55                              | 09 Reem Central Park                                                                             | 4.3        | 23 Zuma                                                                               |  |  |
| 3.8                               | 10 Husaak Adventures - Reem Central Park                                                         | 4.8        | 24 COYA                                                                               |  |  |
| 2.8                               | 11 Al Fay Park<br>12 Reem Beach                                                                  | 4.4<br>4.8 | 25 Dai Pai Dong                                                                       |  |  |
| 2.6<br>3.8                        | <ul><li>12 Reem Beach</li><li>13 Reem Central Park Beach</li></ul>                               | 4.0<br>1.7 | 26 LPM Restaurant & Bar<br>27 Ventuno                                                 |  |  |
| 2.7                               | 14 Cove Beach Abu Dhabi                                                                          | 2.8        | 28 Arabisk Restaurant & Cafe                                                          |  |  |
|                                   | HOSPITALS                                                                                        |            | COFFEE SHOPS                                                                          |  |  |
|                                   |                                                                                                  |            |                                                                                       |  |  |
| 1.9                               | 15 Reem Hospital                                                                                 | 1.7        | 29 Ritual Cafe & Studio                                                               |  |  |
| <ul><li>2.3</li><li>4.2</li></ul> | <ul><li>16 Al Reem Integrated Health Care Center</li><li>17 Cleveland Clinic Abu Dhabi</li></ul> | 1.7<br>1.9 | <ul><li>30 Santorini Cafe</li><li>31 Save our souls cafe</li></ul>                    |  |  |
| 1.2                               | 77 Cievelaria Cirrie Aba Briabi                                                                  | 1.7        | 31 Save our sours cure                                                                |  |  |
|                                   | SHOPPING MALLS                                                                                   |            | GROCERIES/MARKETS                                                                     |  |  |
| 1.6                               | 18 Shams Boutik Mall                                                                             | 2.4        | 32 Carrefour Market                                                                   |  |  |
| 1.0                               |                                                                                                  |            |                                                                                       |  |  |
| 4.1<br>2.9                        | <ul><li>19 The Galleria Al Maryah Island</li><li>20 Reem Mall</li></ul>                          | 2.1<br>1.2 | <ul><li>33 Lulu Express Fresh Market</li><li>34 Al Maya Mart Al Reem Island</li></ul> |  |  |

MOSQUES

1.2

35 Reem Central Park Mosque