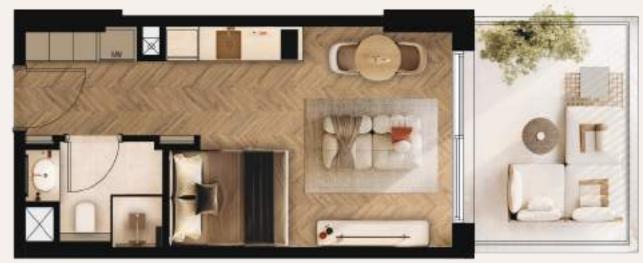

## A home for everyone

Arisha Terraces offers an impressive selection of 122 unique apartment layouts, spread across a total of 419 apartments. The individuality of the units gives residents the freedom to truly personalize their living experience, making Arisha Terraces a place where every home feels uniquely yours.

Studios size range from 337 to 571 sq ft



One-bedroom sizes range from 514 to 1,130 sq ft



Two-bedroom sizes range from 1,029 to 1,427 sq ft

Scan the QR code to immerse yourself in Arisha Terraces with our virtual tour.





## Studio

Studios size range from 337 - 571 sq ft.





Studio A



Studio B



## One-bedroom apartment

One-bedroom size range from 514 – 1,130 sq ft.





One-bedroom apartment A



One-bedroom apartment B

## Two-bedroom apartment

Two-bedroom size range from 1,029 – 1,427 sq ft.









Two-bedroom apartment B