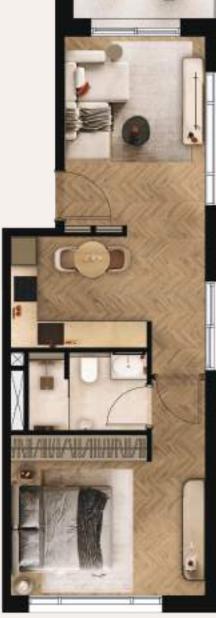

## One-bedroom apartment

One-bedroom size range from 514 – 1,130 sq ft.

One-bedroom apartment A

One-bedroom apartment B