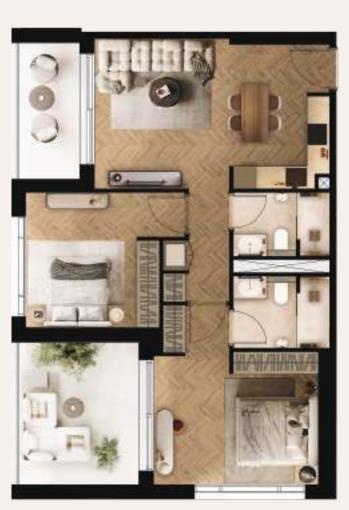

## Two-bedroom apartment

Two-bedroom size range from 1,029 – 1,427 sq ft.

Two-bedroom apartment B