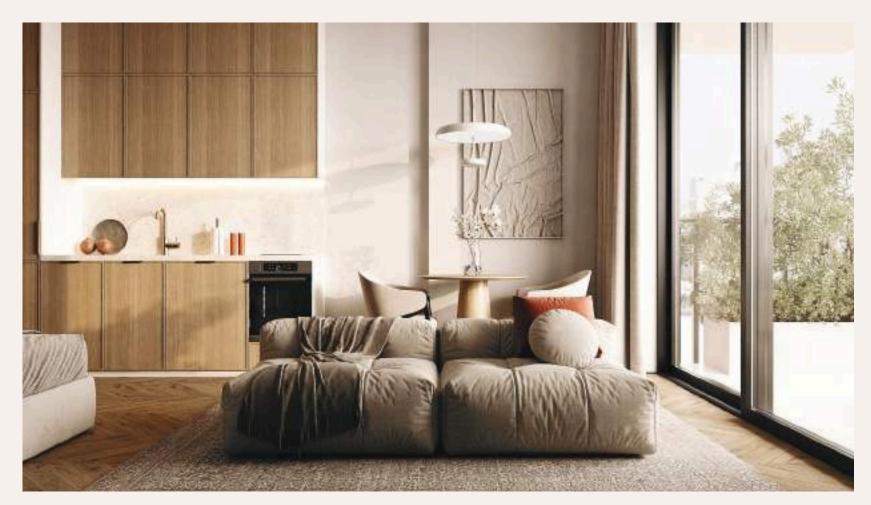

## One-bedroom apartment

One-bedroom size range from 514 – 1,130 sq ft.

One-bedroom apartment A

One-bedroom apartment B