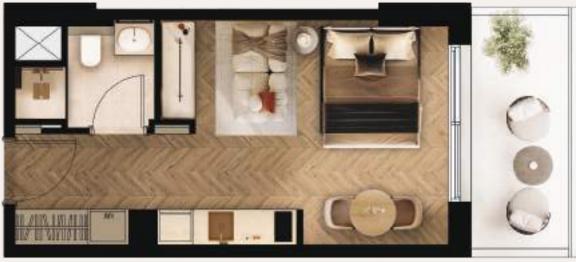

## A home for everyone

Arisha Terraces offers an impressive selection of 122 unique apartment layouts, spread across a total of 419 apartments. The individuality of the units gives residents the freedom to truly personalize their living experience, making Arisha Terraces a place where every home feels uniquely yours.

Studios size range from 337 to 571 sq ft



One-bedroom sizes range from 514 to 1,130 sq ft



Two-bedroom sizes range from 1,029 to 1,427 sq ft

Scan the QR code to immerse yourself in Arisha Terraces with our virtual tour.





## Studio

Studios size range from 337 - 571 sq ft.





Studio A



Studio B



## One-bedroom apartment

One-bedroom size range from 514 – 1,130 sq ft.





One-bedroom apartment A



One-bedroom apartment B

## Two-bedroom apartment

Two-bedroom size range from 1,029 – 1,427 sq ft.









Two-bedroom apartment B