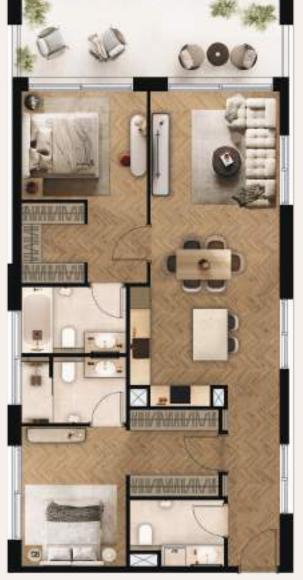

## Two-bedroom apartment

Two-bedroom size range from 1,029 – 1,427 sq ft.

Two-bedroom apartment B