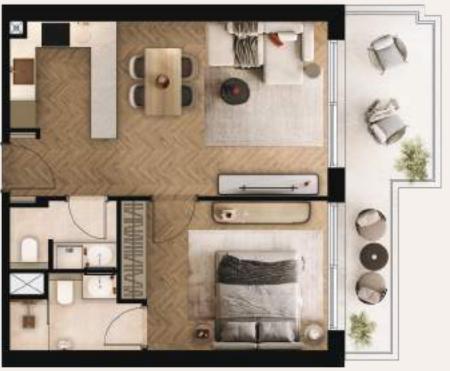

## Two-bedroom apartment

Two-bedroom size range from 1,029 – 1,427 sq ft.

Two-bedroom apartment B