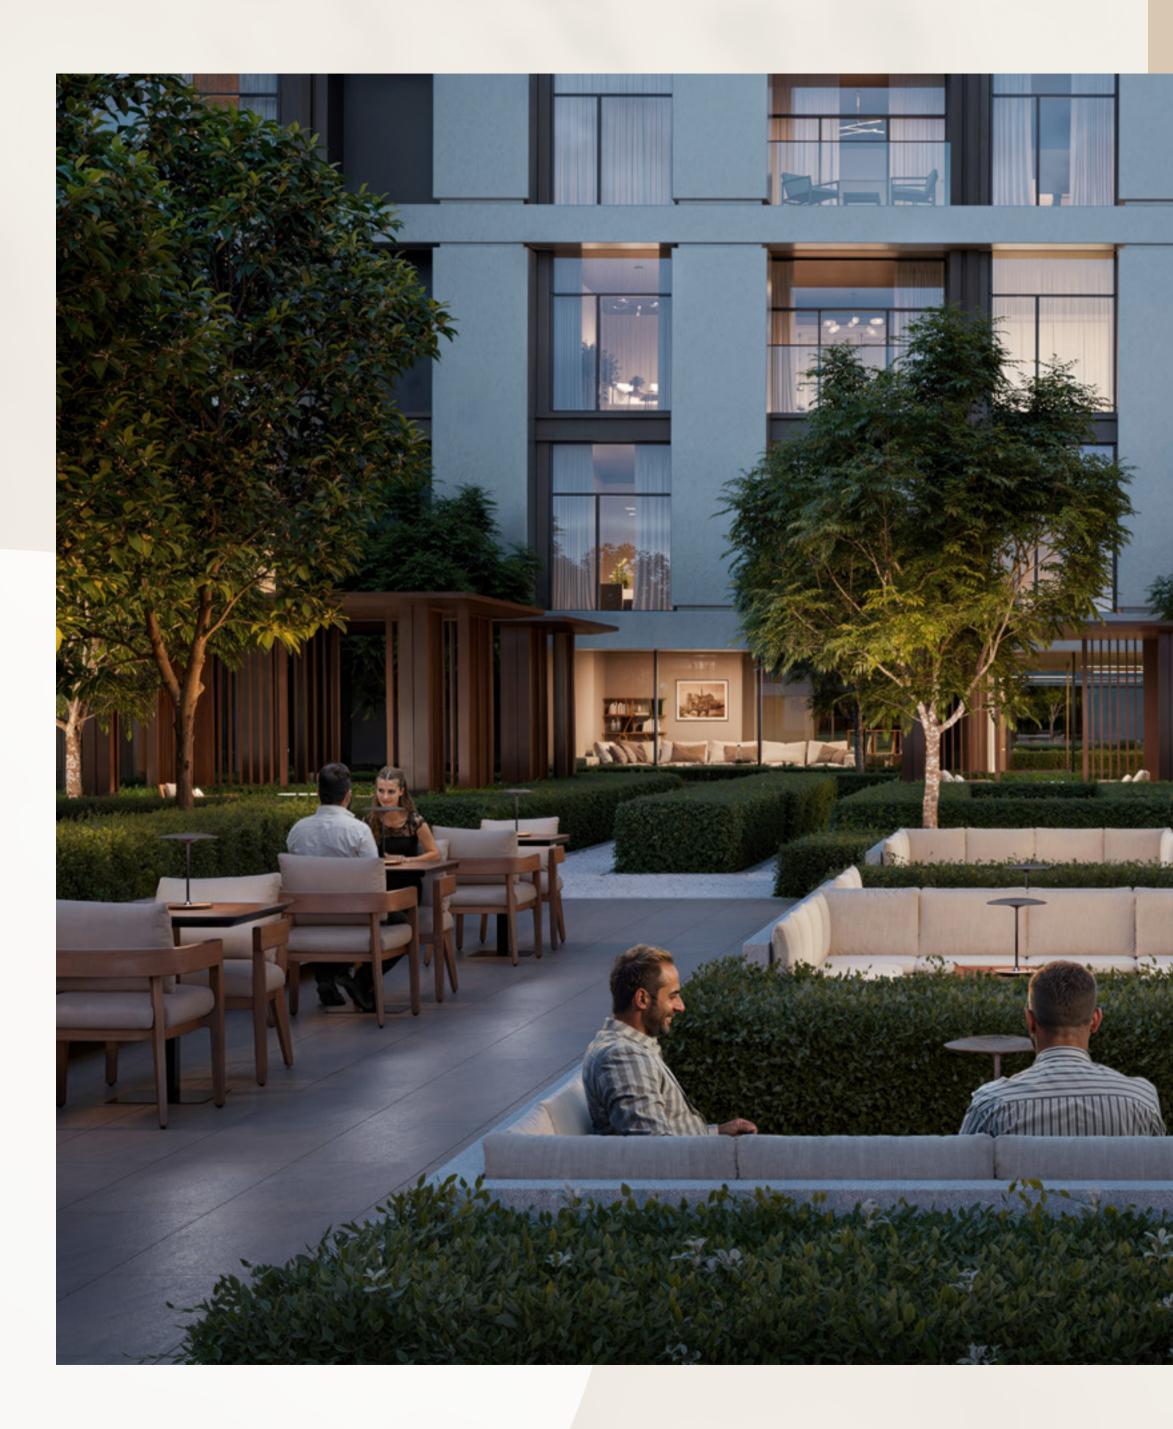

### Thoughtful, Modern Design

Built to fit seamlessly into its surroundings,
Terra Heights is about clean lines, practical layouts,
and a focus on comfort. With four mid-rise buildings
arranged to form two quiet courtyards, the design
creates space for people to connect – with nature.

#### Leisure at Your Own Space

With its landscaped gardens and open spaces, the podium level courtyard at Terra Heights is your go-to place for catching your breath or catching up with friends. All amenities are designed to fit every part of your day.

A Community Where Life Finds its Flow

- Adult & Kids' Pools
- 🖉 Outdoor Play Spaces for Children
- 🗟 Well-equipped Gym
- 🧐 Yoga Deck to Unwind & Recharge

- 🛞 Multipurpose Sports Courts
- 占 Exciting Mini Golf Area
- 🚆 Barbecue Spots for Social Evenings
- Indoor Multipurpose Space