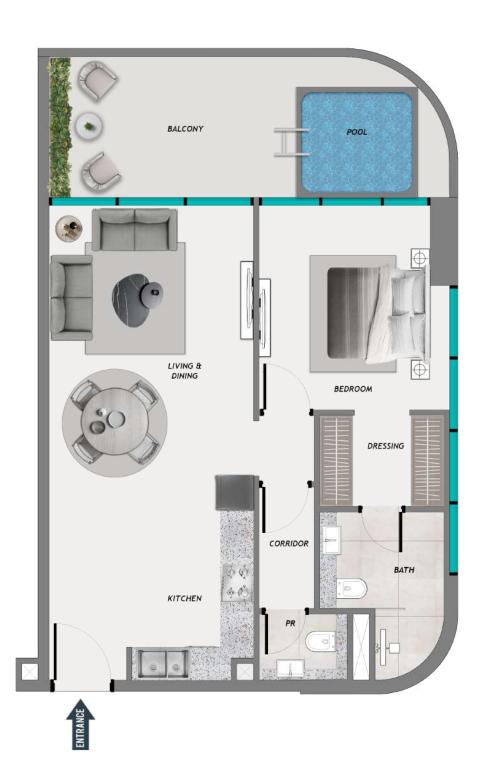

ementing this tranquil retreat is the sauna, designed to soothe and detoxify, creating an environment of calm and restoration. Every detail has been curated to provide an oasis of peace, offering moments of pure indulgence for your body and mind.





# A NEW STANDARD IN LIVING

SAMANA Resorts is more than just a place to live; it's an immersive experience designed to elevate every aspect of your life. This oasis of luxury invites you to indulge in a lifestyle of comfort, relaxation, and well-being. Here, you'll find not just a home, but a sanctuary where each moment is an opportunity to unwind, reconnect, and enjoy life at its finest. At SAMANA Resorts, the art of resort living is redefined, and every day feels like a vacation.





## **STUDIO**WITH POOL





#### ONE BEDROOM WITH POOL



### ONE BEDROOM WITH STORE & POOL





## ONE BEDROOM WITH MAID & POOL





## TWO BEDROOM WITH POOL