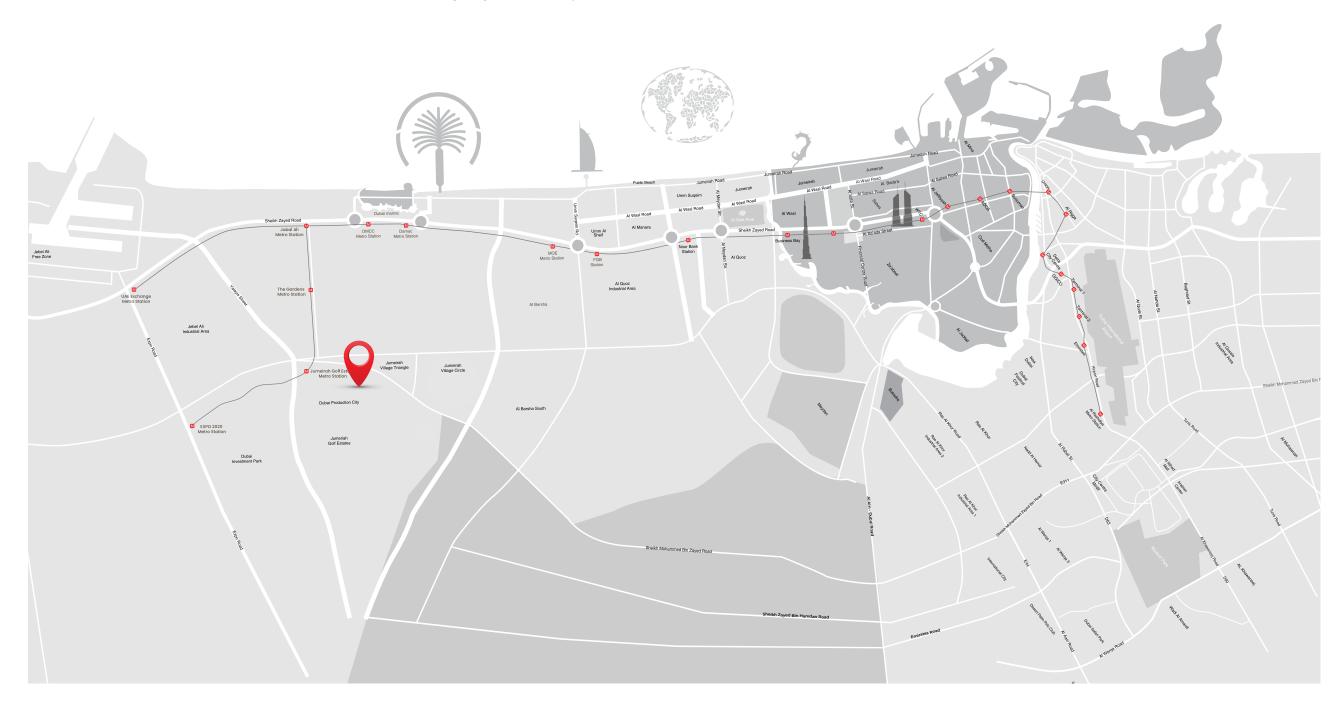

#### CONVENIENCE AT ITS BEST

Enjoying a prime location in Dubai Production City, this project offers effortless access to key destinations. With seamless connectivity to major roads and proximity to airports, business hubs, and leisure attractions, this address ensures convenience and connectivity at your doorstep.

## YOUR GATEWAY TO ACCESSIBILITY

Located adjacent to Sheikh Mohammed Bin Zayed Road, Dubai Production City offers you a blend of residential and commercial properties. The place offers you easy access to all the prime destinations of the city.

3 – 5 min

Kids Kingdom Nursery School City Centre Me'aisem 10 - 15 min

The Wonder Years Nursery
GEMS United School
Jumeirah Golf Estates

Downtown

15 - 20 min

Dubai British School

Dubai Marina

JBR Beach

20 - 25 min

Global Village

Palm Jumeirah

25 - 30 min

Dubai Mall

Burj Khalifa