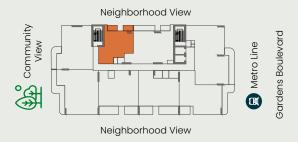

# TYPICAL FLOOR PLATE (1ST FLOOR)

Neighborhood View

#### **UNIT NUMBERS**

104