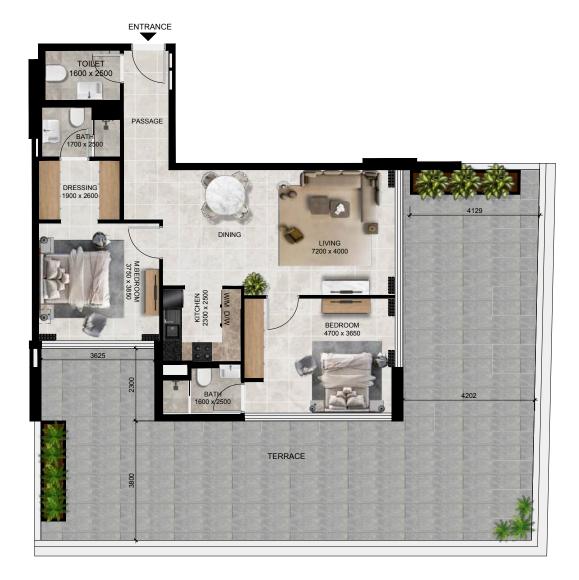

# Neighborhood View Metro Line Gardens Boulevard

Neighborhood View

#### **UNIT NUMBERS**

406, 506, 806, 906

Internal Area