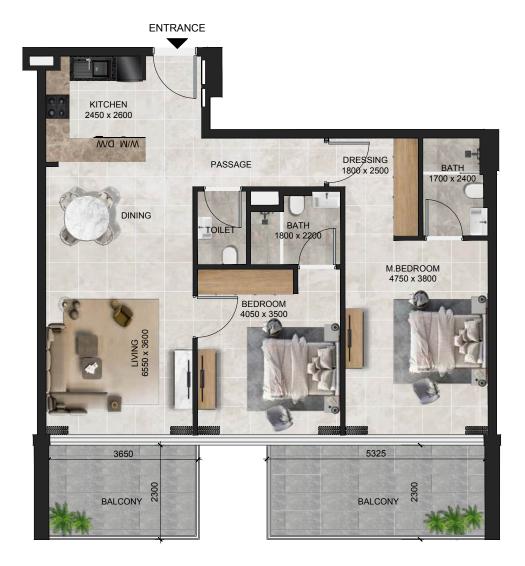

# 3 BHK - TYPE A

Internal Area 1,563.69 sq.ft.
External Terrace Area 1,034.96 sq.ft.

Total 2,598.65 sq.ft.

# TYPICAL FLOOR PLATE (1ST FLOOR)

**UNIT NUMBERS** 

101