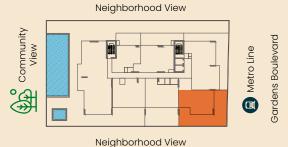

# Neighborhood View Metro Line Gardens Boulevard

Neighborhood View

#### **UNIT NUMBERS**

406, 506, 806, 906

Internal Area