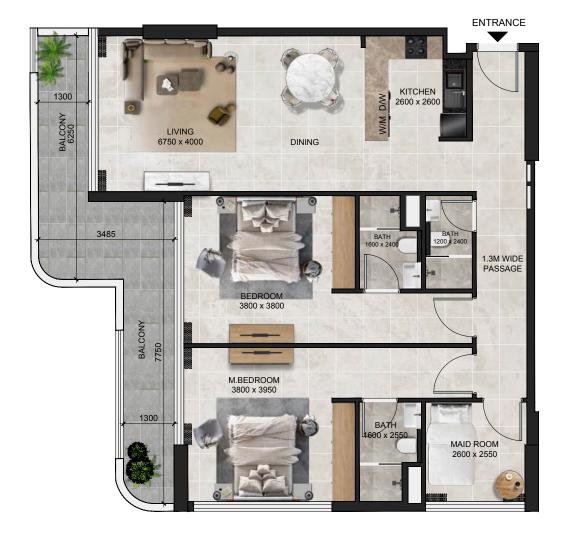

# 3 BHK - TYPE A

Internal Area 1,563.69 sq.ft.
External Terrace Area 1,034.96 sq.ft.

Total 2,598.65 sq.ft.

# TYPICAL FLOOR PLATE (1ST FLOOR)

**UNIT NUMBERS** 

101