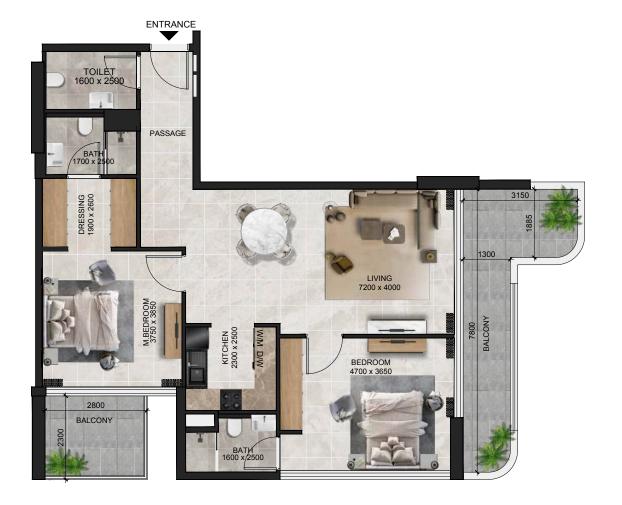

# 1 BHK - TYPE B

674.15 sq.ft.

Internal Area External Terrace Area 92.35 sq.ft.

766.50 sq.ft. Total

TYPICAL FLOOR PLATE (2, 3, 6, 7, & 10<sup>TH</sup> floor)

Unit Numbers: 207, 307, 607, 707, 1007

TYPICAL FLOOR PLATE (4, 5, 8, & 9<sup>TH</sup> floor)

Unit Numbers: 407, 507, 807, 907