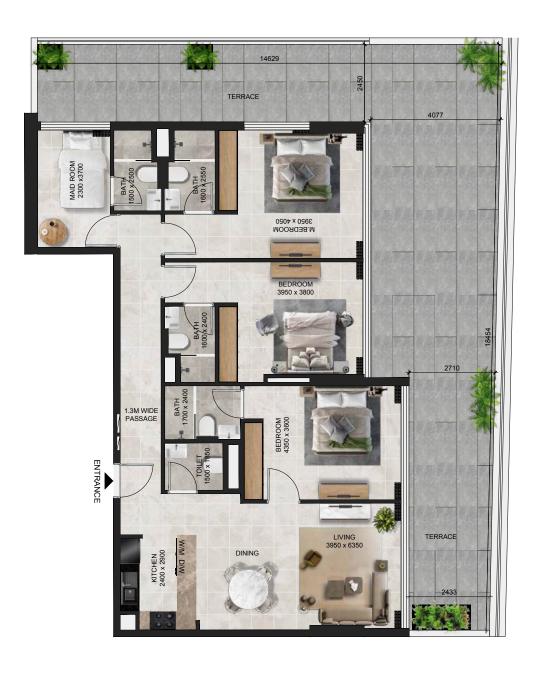

# 1 BHK - TYPE B

674.15 sq.ft.

Internal Area External Terrace Area 92.35 sq.ft.

766.50 sq.ft. Total

TYPICAL FLOOR PLATE (2, 3, 6, 7, & 10<sup>TH</sup> floor)

Unit Numbers: 207, 307, 607, 707, 1007

TYPICAL FLOOR PLATE (4, 5, 8, & 9<sup>TH</sup> floor)

Unit Numbers: 407, 507, 807, 907