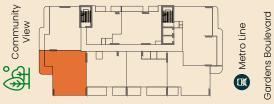

# 1 BHK - TYPE B

674.15 sq.ft.

Internal Area External Terrace Area 92.35 sq.ft.

766.50 sq.ft. Total

TYPICAL FLOOR PLATE (2, 3, 6, 7, & 10<sup>TH</sup> floor)

Unit Numbers: 207, 307, 607, 707, 1007

TYPICAL FLOOR PLATE (4, 5, 8, & 9<sup>TH</sup> floor)

Unit Numbers: 407, 507, 807, 907