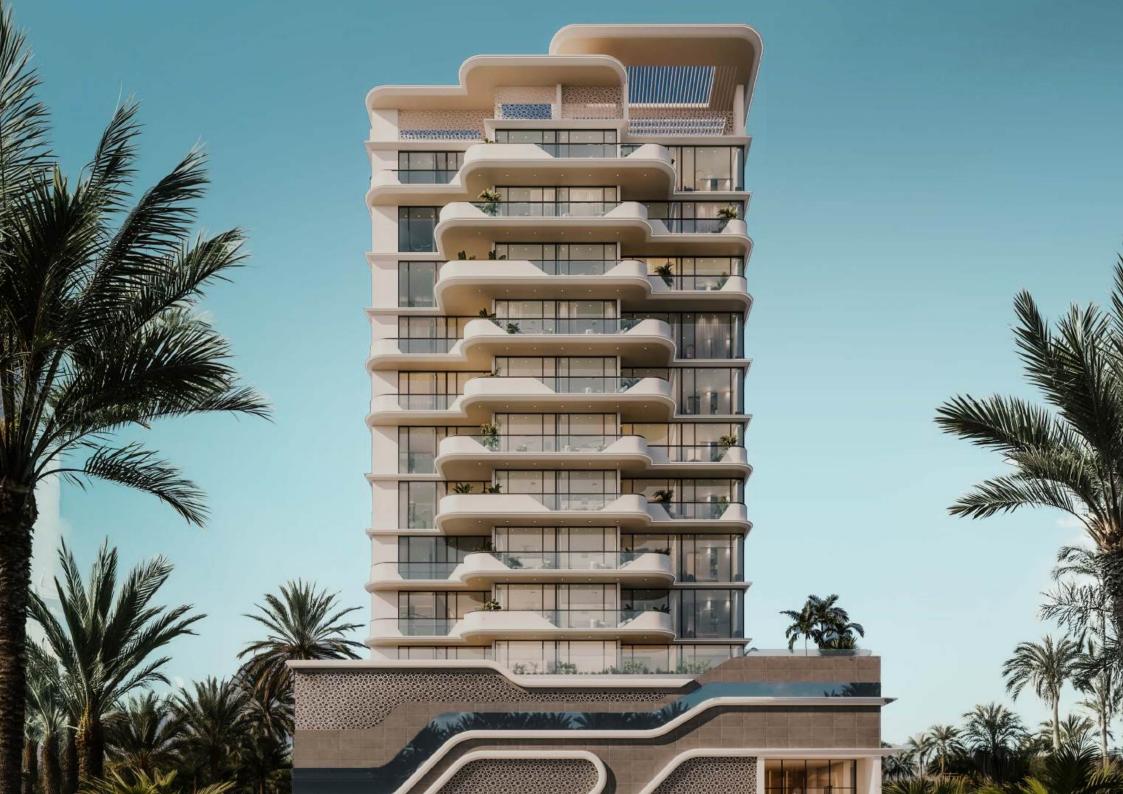

.ft. - 2,598.62 sq.ft.

Number of Units 10



# 3 BHK - TYPE A

Internal Area 1,563.69 sq.ft.
External Terrace Area 1,034.96 sq.ft.

Total 2,598.65 sq.ft.

# TYPICAL FLOOR PLATE (1ST FLOOR)



**UNIT NUMBERS** 

101





#### DISCLAIMERS



# 3 BHK - TYPE B



Internal Area 1,563.68 sq.ft.
External Terrace Area 186.22 sq.ft.

Total 1749.90 sq.ft.

# TYPICAL FLOOR PLATE (2, 3, 6, 7 & 10<sup>TH</sup> FLOOR)

#### Neighborhood View



Neighborhood View

#### **UNIT NUMBERS**

201, 301, 601, 701, 1001



#### DISCLAIMERS





# 3 BHK - TYPE C

Internal Area 1,563.69 sq.ft.
External Terrace Area 286.64 sq.ft.

Total 1,850.33 sq.ft.

# TYPICAL FLOOR PLATE (4, 5, 8 & 9<sup>TH</sup> FLOOR)

#### Neighborhood View



Neighborhood View

**UNIT NUMBERS** 

401, 501, 801, 901



#### DISCLAIMERS









800 ANAX 2629

27th Floor, Aspin Commercial Tower, Sheikh Zayed Road, Dubai - U.A.E. sales@anaxdevelopments.com | www.anaxdevelopments.com