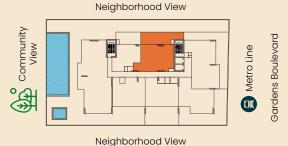

# TYPICAL FLOOR PLATE (1ST FLOOR)

Neighborhood View

#### **UNIT NUMBERS**

104