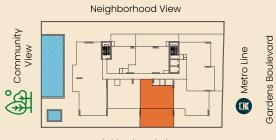

ERS**

104



#### DISCLAIMERS





# 1 BHK - TYPE B

674.15 sq.ft.

Internal Area External Terrace Area 92.35 sq.ft.

766.50 sq.ft. Total

TYPICAL FLOOR PLATE (2, 3, 6, 7, & 10<sup>TH</sup> floor)

Unit Numbers: 207, 307, 607, 707, 1007



TYPICAL FLOOR PLATE (4, 5, 8, & 9<sup>TH</sup> floor)

Unit Numbers: 407, 507, 807, 907







#### DISCLAIMERS





# 2 Bedroom Apartments

Size Range from available from 1,206 sq.ft. - 2,238 sq.ft.

Number of Units 57



# 2 BHK - TYPE A

Internal Area 1,065.21 sq.ft.
External Terrace Area 1,173.38 sq.ft.

Total 2,238.59 sq.ft.

# TYPICAL FLOOR PLATE (1ST FLOOR)



**UNIT NUMBERS** 

102



#### DISCLAIMERS





# 2 BHK - TYPE B

Internal Area 969.41 sq.ft.
External Terrace Area 757.46 sq.ft.

Total 1,726.87 sq.ft.

# TYPICAL FLOOR PLATE (1ST FLOOR)



Neighborhood View

#### **UNIT NUMBERS**

103



#### DISCLAIMERS





# 2 BHK - TYPE C

**?** 

Internal Area 1087.38 sq.ft.
External Terrace Area 551.33 sq.ft.

Total 1638.71 sq.ft.

# TYPICAL FLOOR PLATE (1ST FLOOR)



**UNIT NUMBERS** 

105



#### DISCLAIMERS





# 2 BHK - TYPE D

**?**\*

Internal Area 1,104.49 sq.ft.
External Terrace Area 218.29 sq.ft.

Total 1,322.78 sq.ft.

# TYPICAL FLOOR PLATE (4, 5, 8, & 10<sup>TH</sup> FLOOR)

# Neighborhood View Metro Line Gardens Boulevard

Neighborhood View

#### **UNIT NUMBERS**

406, 506, 806, 906









Internal Area

# 2 BHK - TYPE E

1,065.20 sq.ft.

External Terrace Area 148.76 sq.ft.

Total 1213.96 sq.ft.

# TYPICAL FLOOR PLATE (4, 5, 8 & 9<sup>TH</sup> FLOOR)

#### Neighborhood View



Neighborhood View

**UNIT NUMBERS** 

402,