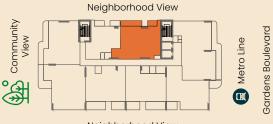

# TYPICAL FLOOR PLATE (1ST FLOOR)

Neighborhood View

#### **UNIT NUMBERS**

103