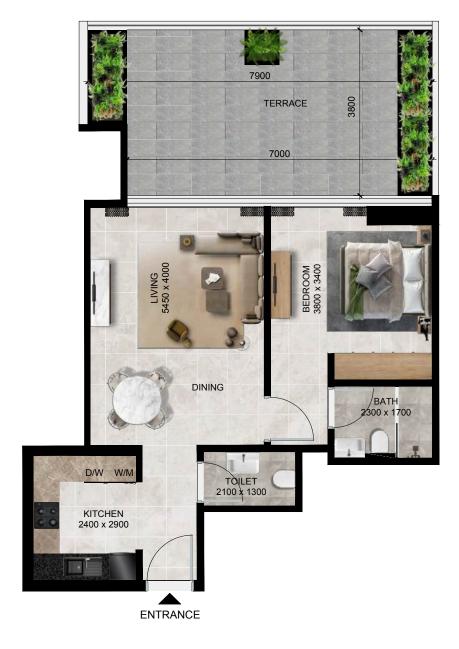

# 1 BHK - TYPE A

Internal Area 674.15 sq.ft.
External Terrace Area 338.74 sq.ft.

Total 1012.89 sq.ft.

# TYPICAL FLOOR PLATE (1ST FLOOR)

Neighborhood View

#### **UNIT NUMBERS**

104