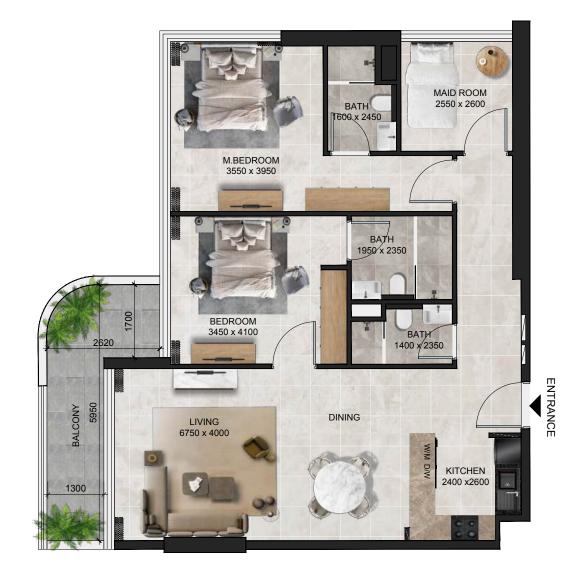

# 2 BHK - TYPE B

Internal Area 969.41 sq.ft.
External Terrace Area 757.46 sq.ft.

Total 1,726.87 sq.ft.

# TYPICAL FLOOR PLATE (1ST FLOOR)

Neighborhood View

#### **UNIT NUMBERS**

103