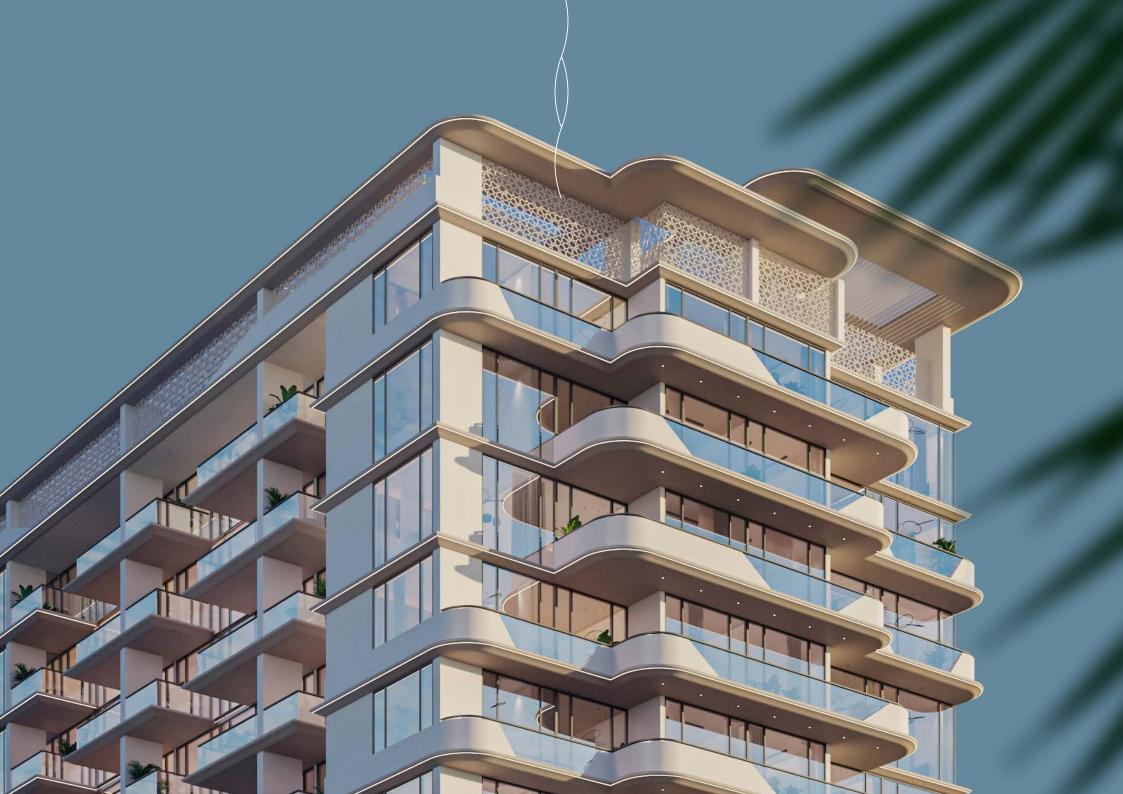

# EVORA

RESIDENCES

A NEW ERA IN AL FURJAN









# 1 Bedroom Apartments

Size Range from available from 766.50 sq.ft. - 1,013 sq.ft.

Total Number of Units 10



# 1 BHK - TYPE A



Internal Area 674.15 sq.ft.
External Terrace Area 338.74 sq.ft.

Total 1012.89 sq.ft.

# TYPICAL FLOOR PLATE (1ST FLOOR)



Neighborhood View

#### **UNIT NUMBERS**

104



#### DISCLAIMERS





# 1 BHK - TYPE B

674.15 sq.ft.

Internal Area External Terrace Area 92.35 sq.ft.

766.50 sq.ft. Total

TYPICAL FLOOR PLATE (2, 3, 6, 7, & 10<sup>TH</sup> floor)

Unit Numbers: 207, 307, 607, 707, 1007



TYPICAL FLOOR PLATE (4, 5, 8, & 9<sup>TH</sup> floor)

Unit Numbers: 407, 507, 807, 907







#### DISCLAIMERS





# 2 Bedroom Apartments

Size Range from available from 1,206 sq.ft. - 2,238 sq.ft.

Number of Units 57



# 2 BHK - TYPE A

Internal Area 1,06