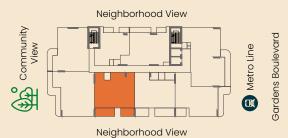

# Neighborhood View Metro Line Gardens Boulevard

Neighborhood View

#### **UNIT NUMBERS**

406, 506, 806, 906

Internal Area