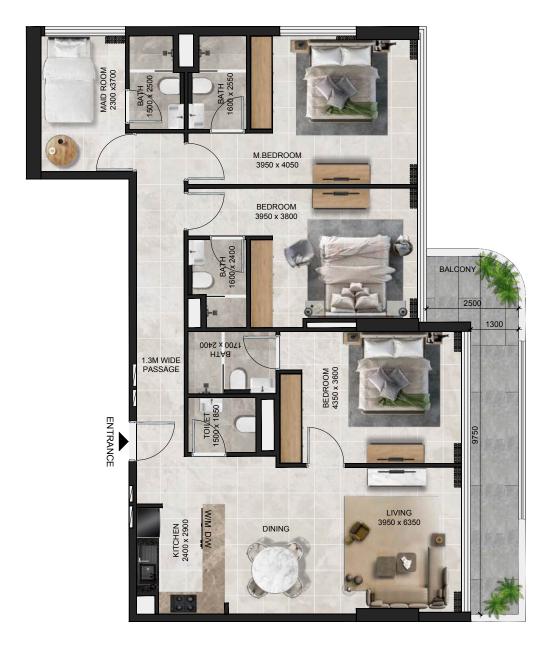

# 2 BHK - TYPE H

Internal Area 1,262.17 sq.ft.
External Terrace Area 250.05 sq.ft.

Total 1,512.22 sq.ft.

### TYPICAL FLOOR PLATE (2, 3, 6, 7 & 10<sup>™</sup> FLOOR)

Neighborhood View

# Metro Line Gardens Boulevard

Neighborhood View

**UNIT NUMBERS** 

205, 305, 605, 705, 1005

#### DISCLAIMERS