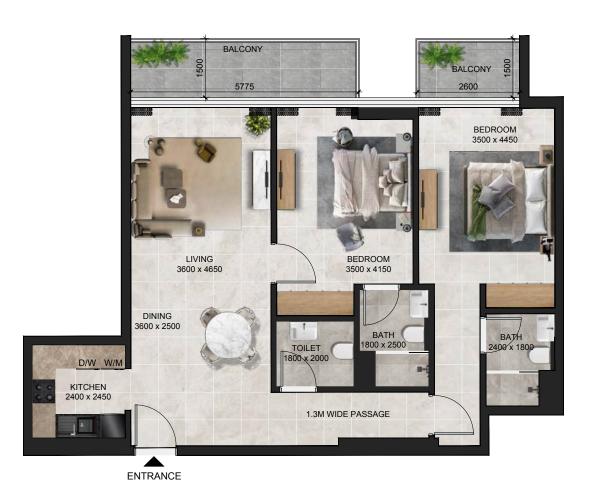

# 2 Bedroom Apartments

Size Range from available from 1,206 sq.ft. - 2,238 sq.ft.

Number of Units 57

# 2 BHK - TYPE A

Internal Area 1,065.21 sq.ft.
External Terrace Area 1,173.38 sq.ft.

Total 2,238.59 sq.ft.

# TYPICAL FLOOR PLATE (1ST FLOOR)

**UNIT NUMBERS** 

102