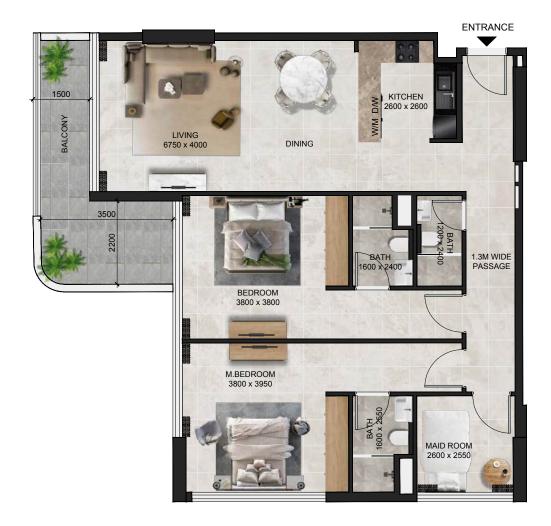

# 2 BHK - TYPE B

Internal Area 969.41 sq.ft.
External Terrace Area 757.46 sq.ft.

Total 1,726.87 sq.ft.

# TYPICAL FLOOR PLATE (1ST FLOOR)

Neighborhood View

#### **UNIT NUMBERS**

103