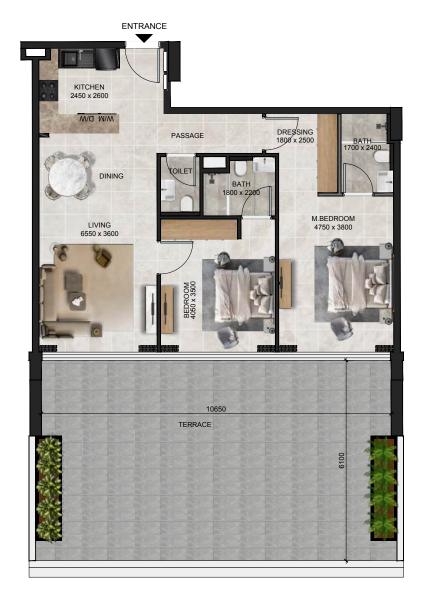

E B

674.15 sq.ft.

Internal Area External Terrace Area 92.35 sq.ft.

766.50 sq.ft. Total

TYPICAL FLOOR PLATE (2, 3, 6, 7, & 10<sup>TH</sup> floor)

Unit Numbers: 207, 307, 607, 707, 1007



TYPICAL FLOOR PLATE (4, 5, 8, & 9<sup>TH</sup> floor)

Unit Numbers: 407, 507, 807, 907







#### DISCLAIMERS





# 2 Bedroom Apartments

Size Range from available from 1,206 sq.ft. - 2,238 sq.ft.

Number of Units 57



# 2 BHK - TYPE A

Internal Area 1,065.21 sq.ft.
External Terrace Area 1,173.38 sq.ft.

Total 2,238.59 sq.ft.

# TYPICAL FLOOR PLATE (1ST FLOOR)



**UNIT NUMBERS** 

102



#### DISCLAIMERS





# 2 BHK - TYPE B

Internal Area 969.41 sq.ft.
External Terrace Area 757.46 sq.ft.

Total 1,726.87 sq.ft.

# TYPICAL FLOOR PLATE (1ST FLOOR)



Neighborhood View

#### **UNIT NUMBERS**

103



#### DISCLAIMERS





# 2 BHK - TYPE C

**?** 

Internal Area 1087.38 sq.ft.
External Terrace Area 551.33 sq.ft.

Total 1638.71 sq.ft.

# TYPICAL FLOOR PLATE (1ST FLOOR)



**UNIT NUMBERS** 

105



#### DISCLAIMERS





# 2 BHK - TYPE D

**?**\*

Internal Area 1,104.49 sq.ft.
External Terrace Area 218.29 sq.ft.

Total 1,322.78 sq.ft.

# TYPICAL FLOOR PLATE (4, 5, 8, & 10<sup>TH</sup> FLOOR)

# Neighborhood View Metro Line Gardens Boulevard

Neighborhood View

#### **UNIT NUMBERS**

406, 506, 806, 906









Internal Area

# 2 BHK - TYPE E

1,065.20 sq.ft.

External Terrace Area 148.76 sq.ft.

Total 1213.96 sq.ft.

# TYPICAL FLOOR PLATE (4, 5, 8 & 9<sup>TH</sup> FLOOR)

#### Neighborhood View



Neighborhood View

**UNIT NUMBERS** 

402, 502, 802, 902









# 2 BHK - TYPE F

Interna