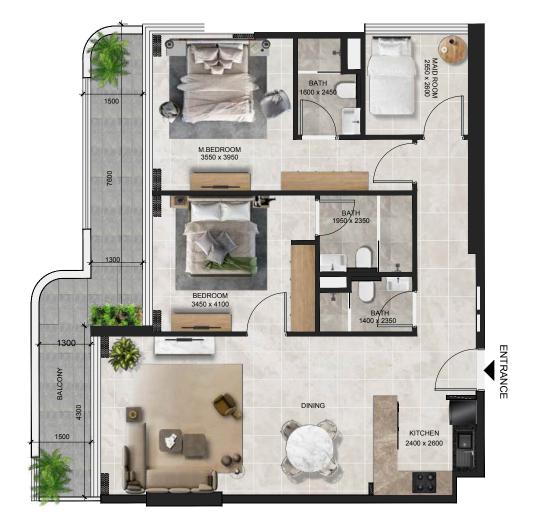

# 3 BHK - TYPE A

Internal Area 1,563.69 sq.ft.
External Terrace Area 1,034.96 sq.ft.

Total 2,598.65 sq.ft.

# TYPICAL FLOOR PLATE (1ST FLOOR)

**UNIT NUMBERS** 

101