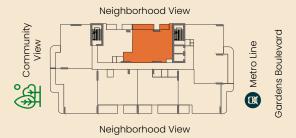

# TYPICAL FLOOR PLATE (1ST FLOOR)

Neighborhood View

#### **UNIT NUMBERS**

104