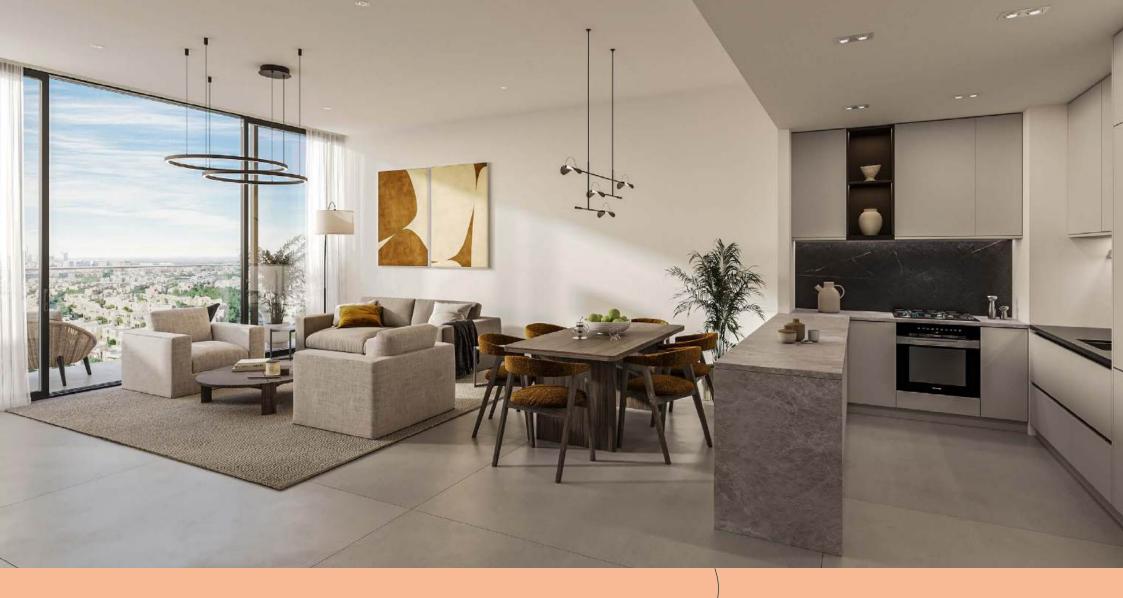

TYPICAL FLOOR PLATE (2, 3, 6, 7 & 10<sup>TH</sup> FLOOR)

# Neighborhood View Metro Line Gardens Boulevard

Neighborhood View

**UNIT NUMBERS** 

206, 306, 606, 706, 1006









# 2 BHK - TYPE K

(T)

Internal Area 1,065.21 sq.ft.
External Terrace Area 247.57 sq.ft.

Total 1312.78 sq.ft.

### TYPICAL FLOOR PLATE (2, 3, 6, 7 & 10<sup>™</sup> FLOOR)

#### Neighborhood View



Neighborhood View

#### **UNIT NUMBERS**

202, 302, 602, 702, 1002









Internal Area

# 2 BHK - TYPE L

1087.38 sq.ft.

External Terrace Area 141.87 sq.ft.

Total 1229.25 sq.ft.

### TYPICAL FLOOR PLATE (2, 3, 6, 7 & 10<sup>TH</sup> FLOOR)

UNIT NUMBERS: 208, 308, 608, 708, 1008



# TYPICAL FLOOR PLATE (4, 5, 8 & 9<sup>TH</sup> FLOOR)

UNIT NUMBERS: 408, 508, 808, 908



Neighborhood View





#### DISCLAIMERS





# **3 Bedroom Apartments**

Size Range from available from 1,750 sq.ft. - 2,598.62 sq.ft.

Number of Units 10



# 3 BHK - TYPE A

Internal Area 1,563.69 sq.ft.
External Terrace Area 1,034.96 sq.ft.

Total 2,598.65 sq.ft.

# TYPICAL FLOOR PLATE (1ST FLOOR)



**UNIT NUMBERS** 

101





#### DISCLAIMERS



# 3 BHK - TYPE B



Internal Area 1,563.68 sq.ft.
External Terrace Area 186.22 sq.ft.

Total 1749.90 sq.ft.

# TYPICAL FLOOR PLATE (2, 3, 6, 7 & 10<sup>TH</sup> FLOOR)

#### Neighborhood View



Neighborhood View

#### **UNIT NUMBERS**

201, 301, 601, 701, 1001



#### DISCLAIMERS





# 3 BHK - TYPE C

Internal Area 1,563.69 sq.ft.
External Terrace Area 286.64 sq.ft.

Total 1,850.33 sq.ft.

# TYPICAL FLOOR PLATE (4, 5, 8 & 9<sup>TH</sup> FLOOR)

#### Neighborhood View



Neighborhoo