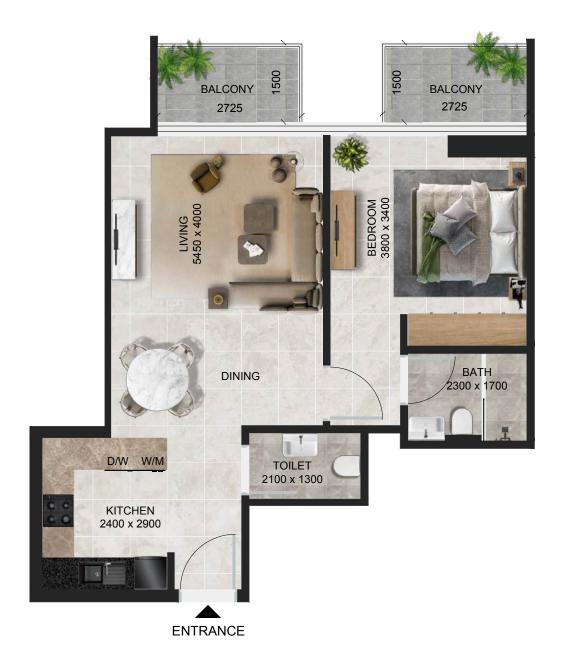

# 1 BHK - TYPE B

674.15 sq.ft.

Internal Area External Terrace Area 92.35 sq.ft.

766.50 sq.ft. Total

TYPICAL FLOOR PLATE (2, 3, 6, 7, & 10<sup>TH</sup> floor)

Unit Numbers: 207, 307, 607, 707, 1007

TYPICAL FLOOR PLATE (4, 5, 8, & 9<sup>TH</sup> floor)