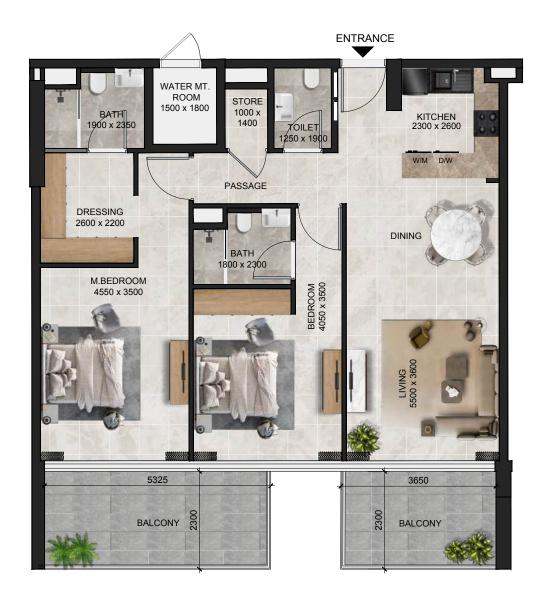

# 2 BHK - TYPE B

Internal Area 969.41 sq.ft.
External Terrace Area 757.46 sq.ft.

Total 1,726.87 sq.ft.

# TYPICAL FLOOR PLATE (1ST FLOOR)

Neighborhood View

#### **UNIT NUMBERS**

103