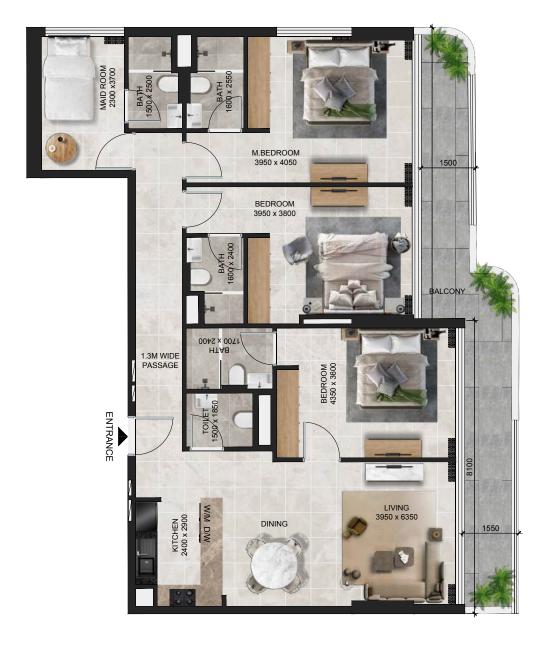

# 2 BHK - TYPE I

Internal Area 1262.19 sq.ft.
External Terrace Area 157.37 sq.ft.

Total 1419.56sq.ft.

# TYPICAL FLOOR PLATE (4, 5, 8 & 9<sup>TH</sup> FLOOR)

# Neighborhood View

Neighborhood View

**UNIT NUMBERS** 

405, 505, 805, 905