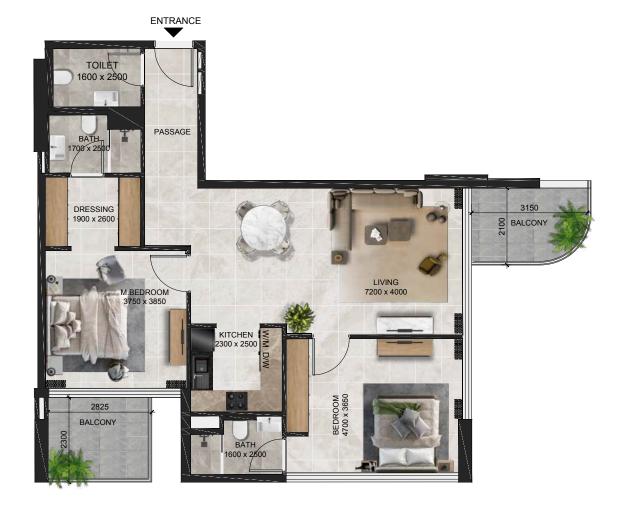

# 1 BHK - TYPE B

674.15 sq.ft.

Internal Area External Terrace Area 92.35 sq.ft.

766.50 sq.ft. Total

TYPICAL FLOOR PLATE (2, 3, 6, 7, & 10<sup>TH</sup> floor)

Unit Numbers: 207, 307, 607, 707, 1007

TYPICAL FLOOR PLATE (4, 5, 8, & 9<sup>TH</sup> floor)

Unit Numbers: 407, 507, 807, 907