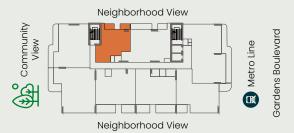

# TYPICAL FLOOR PLATE (1ST FLOOR)

Neighborhood View

#### **UNIT NUMBERS**

103