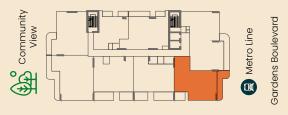

# 2 BHK - TYPE D

**?**\*

Internal Area 1,104.49 sq.ft.
External Terrace Area 218.29 sq.ft.

Total 1,322.78 sq.ft.

# TYPICAL FLOOR PLATE (4, 5, 8, & 10<sup>TH</sup> FLOOR)

# Neighborhood View Metro Line Gardens Boulevard

Neighborhood View

#### **UNIT NUMBERS**

406, 506, 806, 906

Internal Area