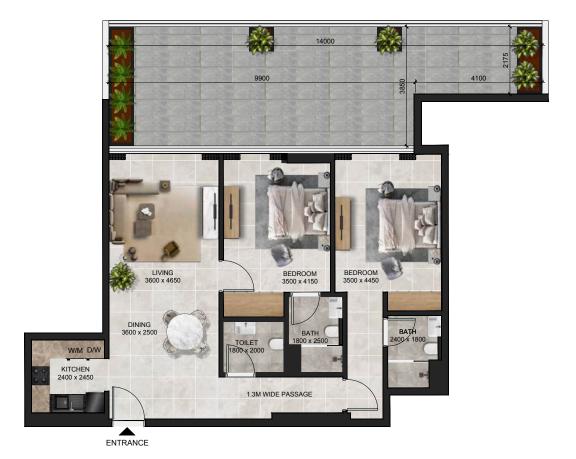

# 1 BHK - TYPE B

674.15 sq.ft.

Internal Area External Terrace Area 92.35 sq.ft.

766.50 sq.ft. Total

TYPICAL FLOOR PLATE (2, 3, 6, 7, & 10<sup>TH</sup> floor)

Unit Numbers: 207, 307, 607, 707, 1007

TYPICAL FLOOR PLATE (4, 5, 8, & 9<sup>TH</sup> floor)

Unit Numbers: 407, 507, 807, 907