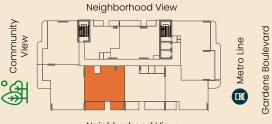

# Metro Line Gardens Boulevard

Neighborhood View

**UNIT NUMBERS** 

205, 305, 605, 705, 1005