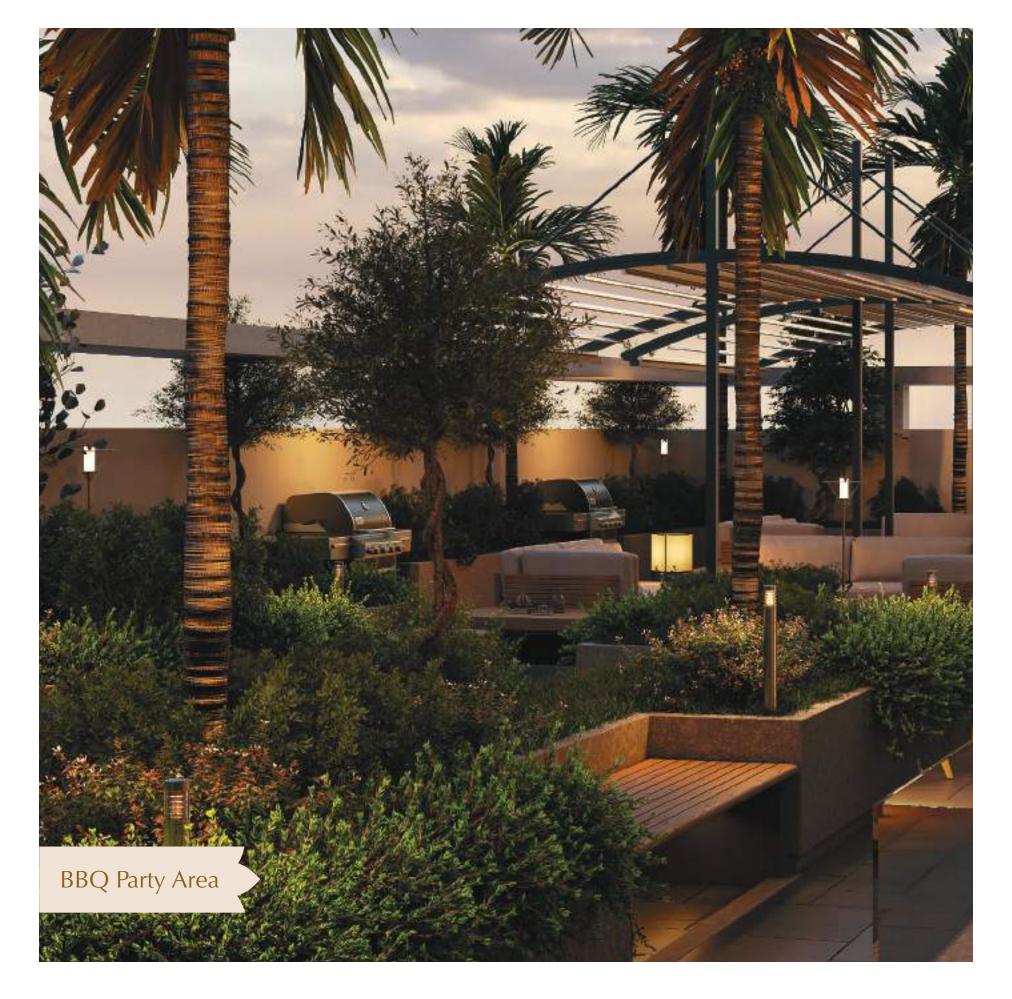

TYPE                    | SQ.FT.               | UNITS    |
|------------------------------|----------------------|----------|
| Studio                       | 410 sq.ft. onwards   | 53 units |
| 1 Bed with Study             | 837 sq.ft. onwards   | 11 units |
| 1 Bed + Study + Plunge Pool  | 953 sq.ft. onwards   | 40 units |
| 2 Beds with Study            | 1,232 sq.ft.         | 1 unit   |
| 2 Beds + Study + Plunge Pool | 1,451 sq.ft. onwards | 6 units  |



































## A FITTER, HEALTHIER, HAPPIER your





Temperature-controlled Swimming Pool with Ledge Lounger



Water Feature



Kids Pool



Rooftop Panoramic Fitness Studio



Yoga/Meditation



Kids Play Area



Outdoor Family Sitting Area



BBQ Party Area with Beautiful Landscaped Gardens



EV Charging