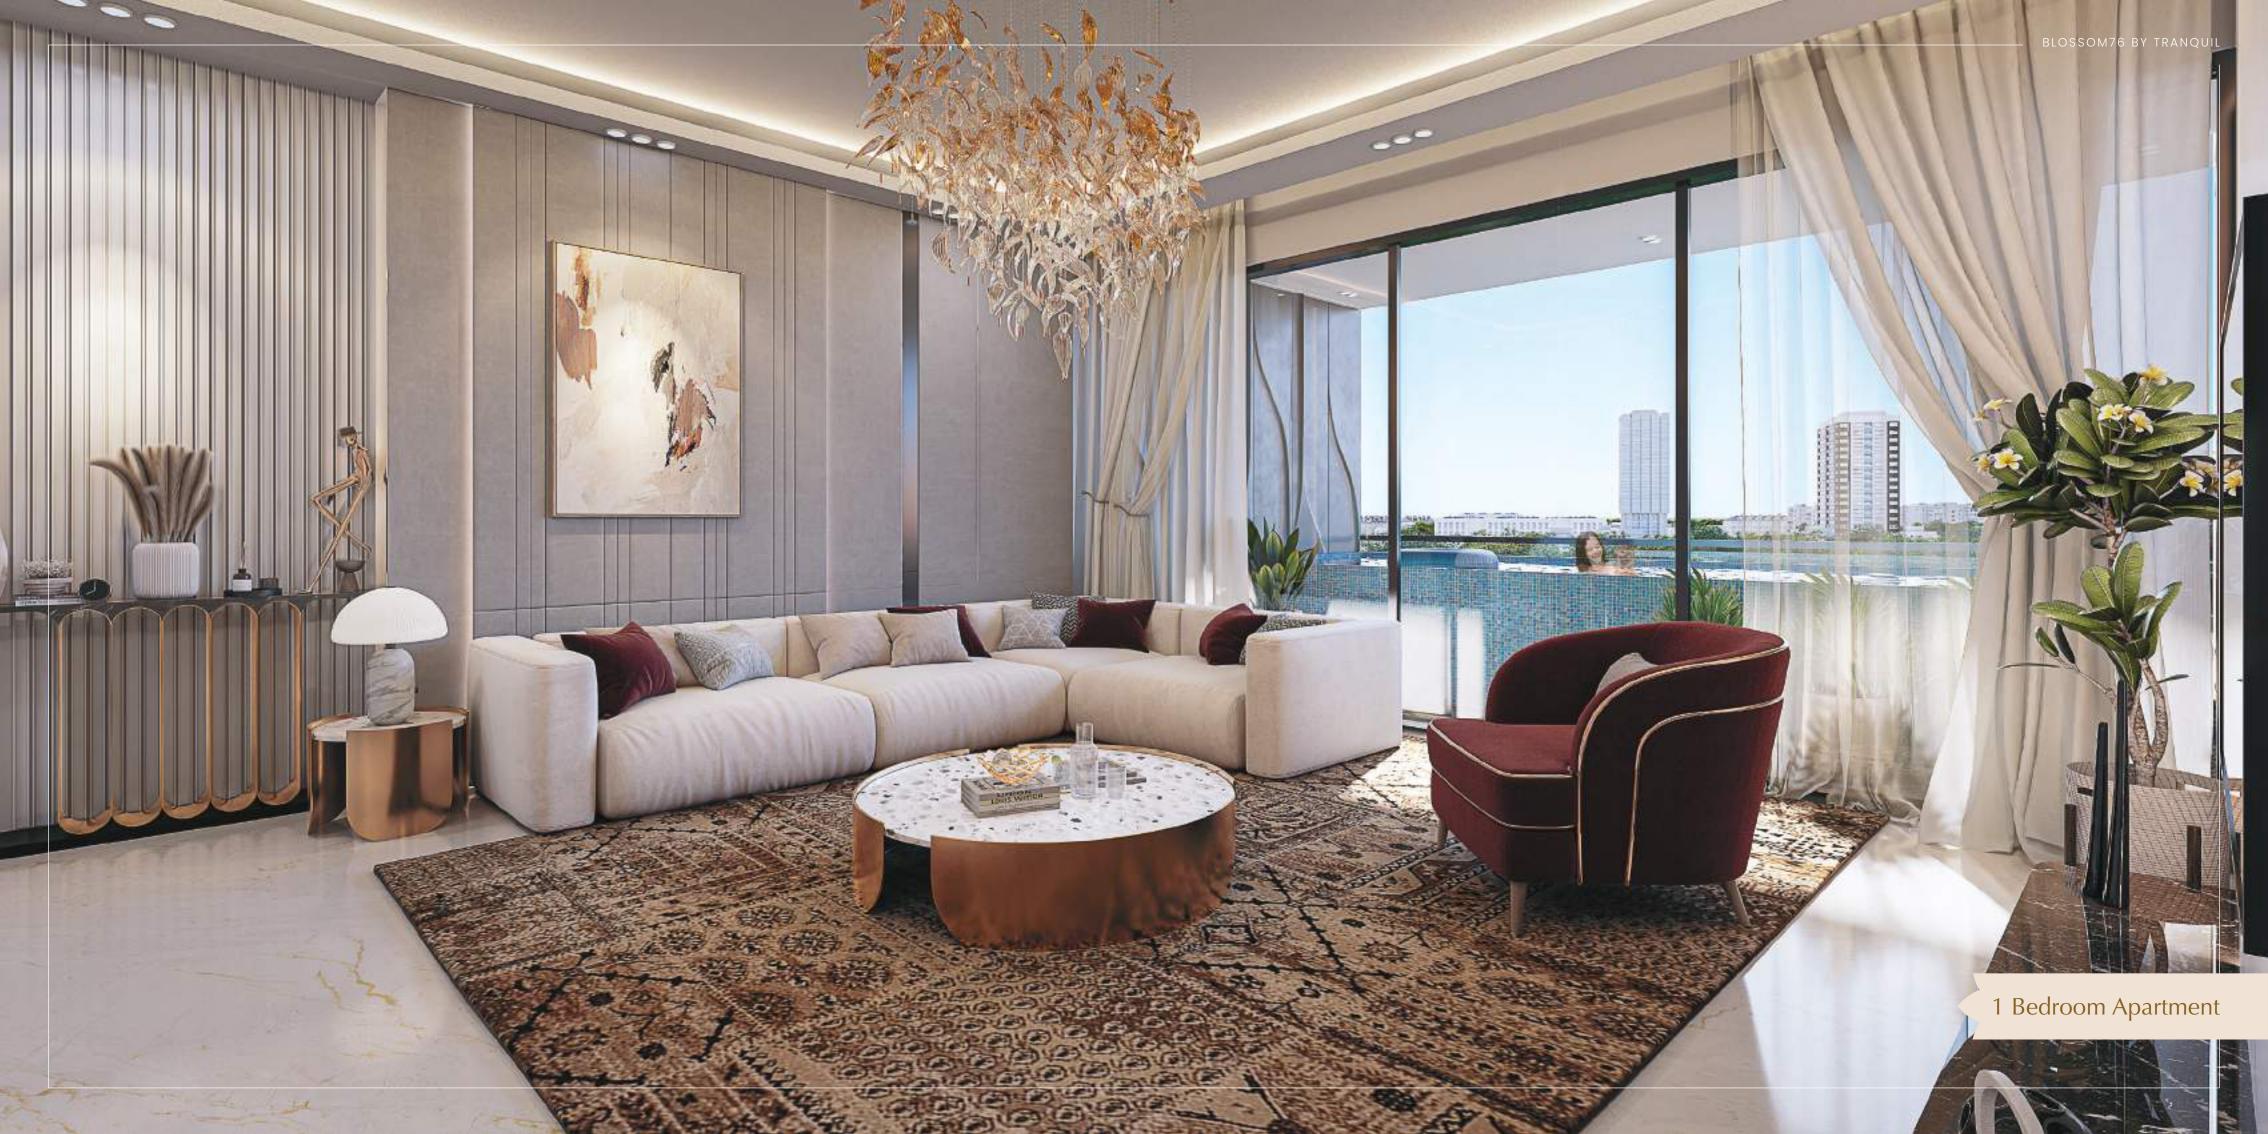

## LUXURY in EVERY DETAIL

Once you step into the apartments at Blossom76, you will appreciate how much has been invested into creating an environment that is truly out of the ordinary. Each apartment is a masterpiece of high design, exemplary standards and finishes. The apartments feature a modern open-plan layout, giving a real sense of spaciousness to the living areas. Using only the finest finishes, the apartments are beautifully appointed with contemporary floorings and stylish fittings. The fully-fitted kitchens and master bathrooms come with exquisite fittings, on par with international standards. It's a dream home designed for the ultimate in urban living.

## YOUR fream APARTMENT

Blossom76 is exquisitely designed with a wide range of spacious and elegant residences, offering studios, 1 bedroom and 2 bedroom units.

| UNIT TYPE                    | SQ.FT.               | UNITS    |
|------------------------------|----------------------|----------|
| Studio                       | 410 sq.ft. onwards   | 53 units |
| 1 Bed with Study             | 837 sq.ft. onwards   | 11 units |
| 1 Bed + Study + Plunge Pool  | 953 sq.ft. onwards   | 40 units |
| 2 Beds with Study            | 1,232 sq.ft.         | 1 unit   |
| 2 Beds + Study + Plunge Pool | 1,451 sq.ft. onwards | 6 units  |