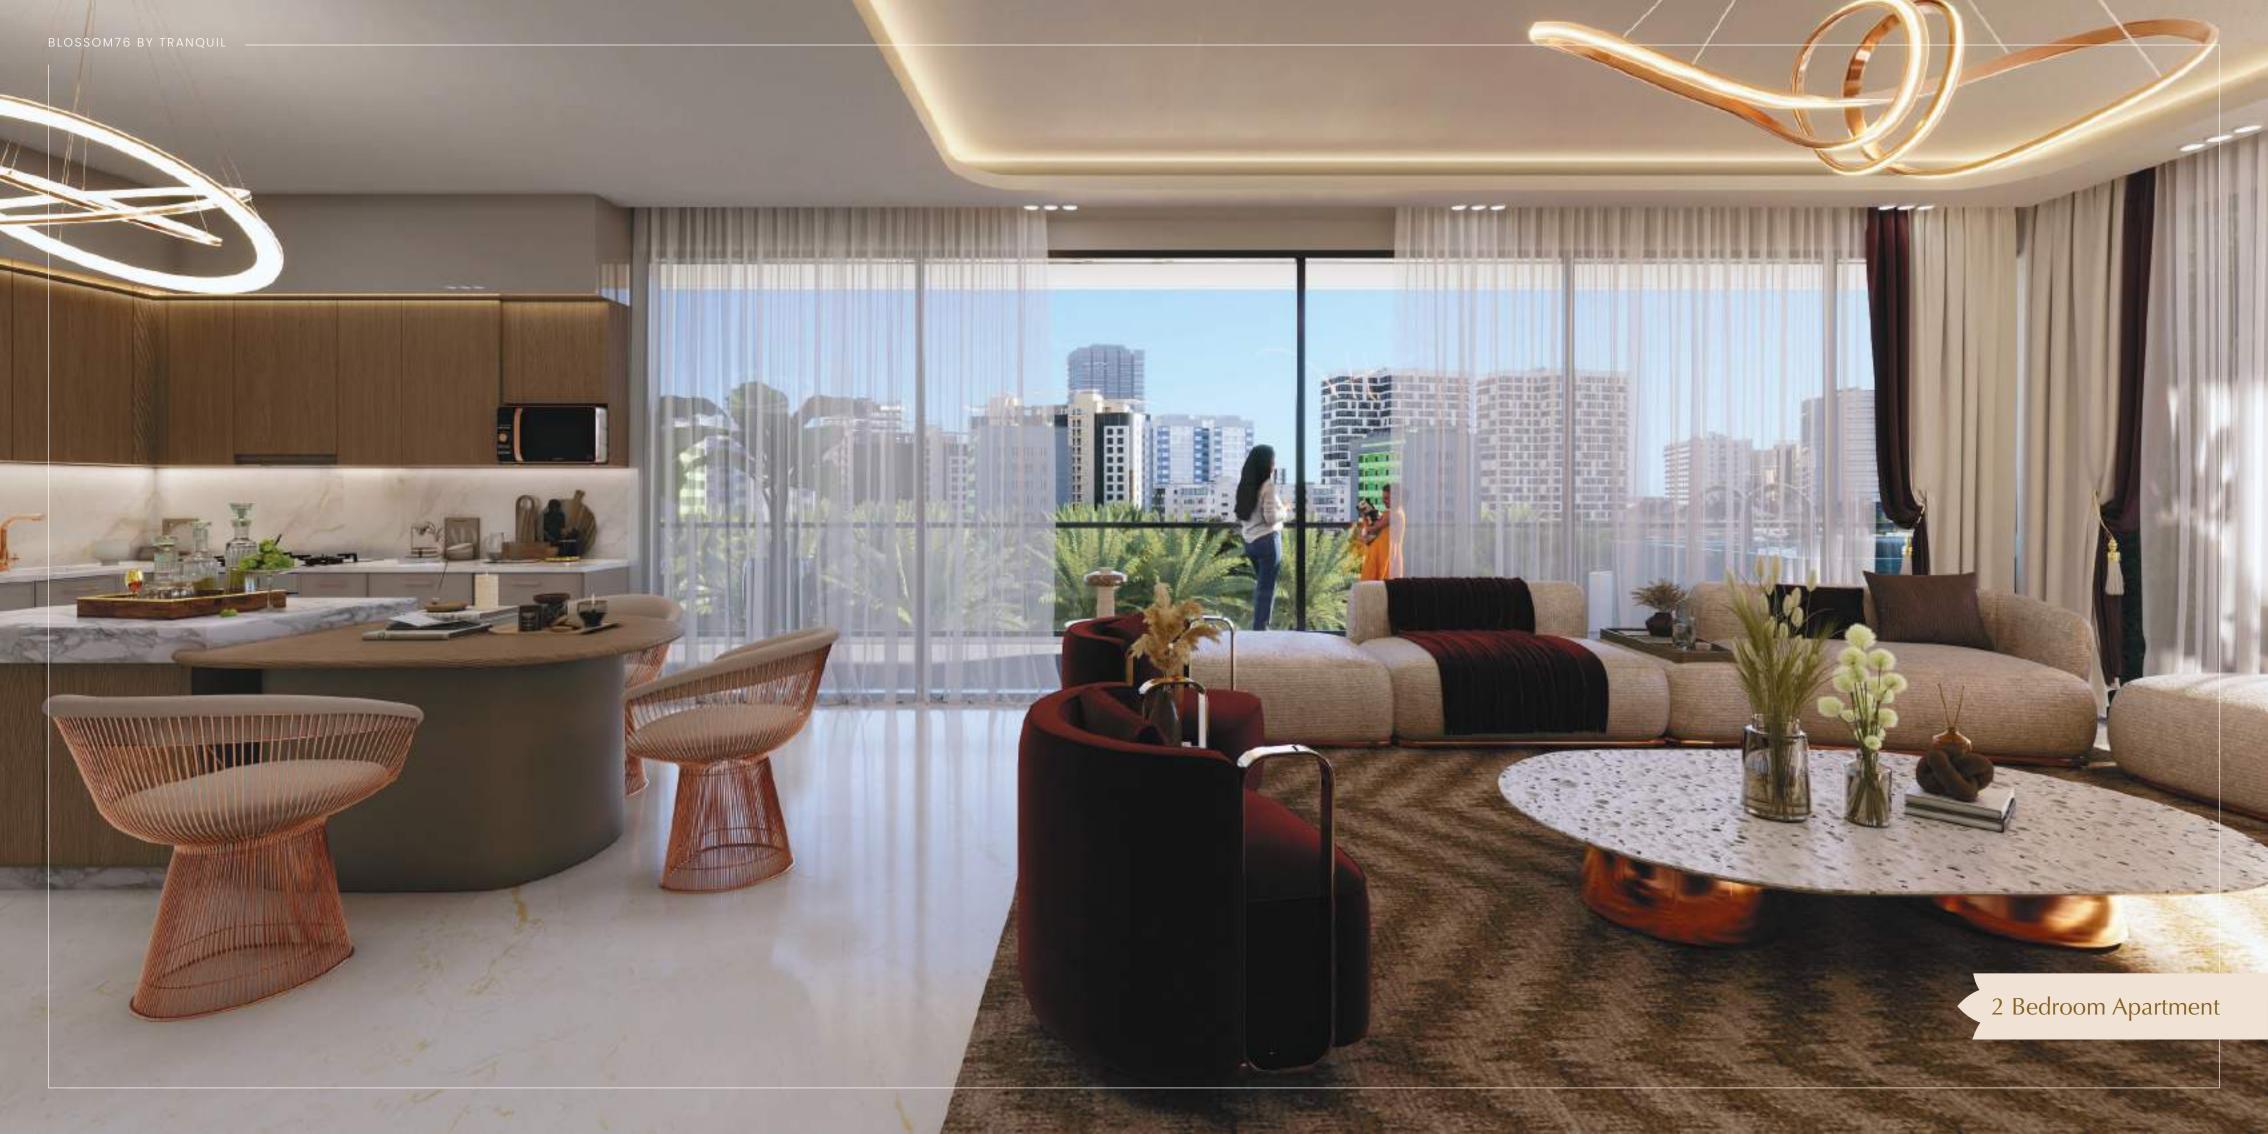

## LUXURY in EVERY DETAIL

Once you step into the apartments at Blossom76, you will appreciate how much has been invested into creating an environment that is truly out of the ordinary. Each apartment is a masterpiece of high design, exemplary standards and finishes. The apartments feature a modern open-plan layout, giving a real sense of spaciousness to the living areas. Using only the finest finishes, the apartments are beautifully appointed with contemporary floorings and stylish fittings. The fully-fitted kitchens and master bathrooms come with exquisite fittings, on par with international standards. It's a dream home designed for the ultimate in urban living.

## YOUR fream APARTMENT

Blossom76 is exquisitely designed with a wide range of spacious and elegant residences, offering studios, 1 bedroom and 2 bedroom units.

| UNIT TYPE                    | SQ.FT.               | UNITS    |
|------------------------------|----------------------|----------|
| Studio                       | 410 sq.ft. onwards   | 53 units |
| 1 Bed with Study             | 837 sq.ft. onwards   | 11 units |
| 1 Bed + Study + Plunge Pool  | 953 sq.ft. onwards   | 40 units |
| 2 Beds with Study            | 1,232 sq.ft.         | 1 unit   |
| 2 Beds + Study + Plunge Pool | 1,451 sq.ft. onwards | 6 units  |