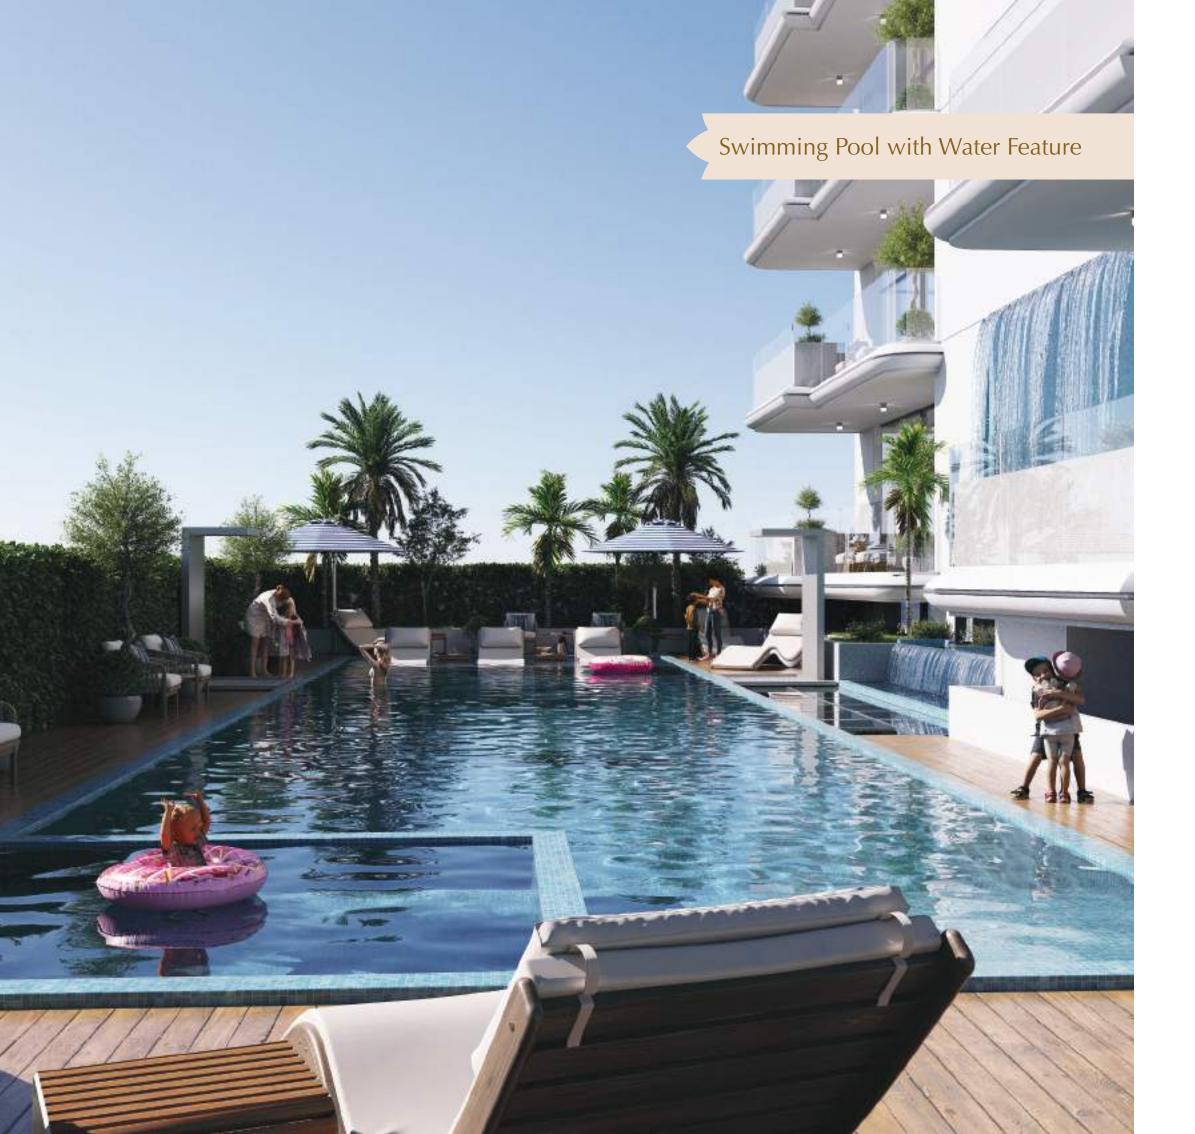

## A FITTER, HEALTHIER, HAPPIER your

Temperature-controlled Swimming Pool with Ledge Lounger

Water Feature

Kids Pool

Rooftop Panoramic Fitness Studio

Yoga/Meditation

Kids Play Area

Outdoor Family Sitting Area