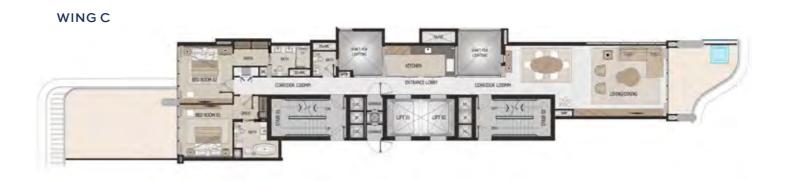

#### WING C

| 2 |
|---|
| ) |
| / |

ATLANTIS VIEW

ANANTARA VIEW

|                  | sq.ft<br>2,080      | SQ.MT  193                                | WING A | 01 |
|------------------|---------------------|-------------------------------------------|--------|----|
| Balcony<br>Total | 569<br><b>2,649</b> | 53 <sup>1</sup> / <sub>4</sub> <b>246</b> | WING C | 02 |