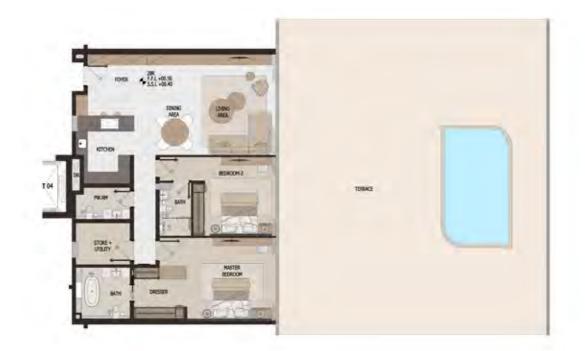

# 2 BEDROOM

GROUND FLOOR WING B

TYPE 2G

|           | SQ.FT | SQ.MT |
|-----------|-------|-------|
| Residence | 1,505 | 140   |
| Terrace   | 2,036 | 189   |
| Total     | 3,541 | 329   |

Disclaimer: Any images and visualizations contained herein are provided for illustrative and marketing purposes only. All information contained herein is subject to change without notice and without liability and only the information contained in the final Sales and Purchase Agreement entered into between the Developer and Buyer will have any legal effect. All drawings and dimensions are approximate. Drawings are not to scale and subject to change without notice. The Developer reserves the right to make revisions. The units are taken from the typical floor of a building and dimensions of the units, balcony and the size of columns may vary depending on the floor level and orientation of the unit within the building to comply with the building authority regulations. E&OE