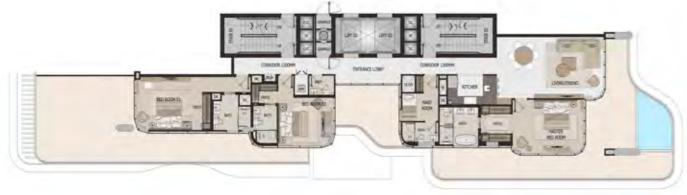

# 2 BEDROOM

FLOORS 1-8 WING A & C

ANANTARA VIEW

TYPE 2F

#### **WING A**

|           |       |       |          |       | ATLANTIS VIEW |
|-----------|-------|-------|----------|-------|---------------|
|           | SQ.FT | SQ.MT | wı       | ING A |               |
| Residence | 1,628 | 151   | VIE W    |       | 01            |
| Balcony   | 311   | 29    | PALM, MI | ING B | S E A Y       |
| Total     | 1,939 | 180   |          | ING C |               |

Disclaimer: Any images and visualizations contained herein are provided for illustrative and marketing purposes only. All information contained herein is subject to change without notice and without liability and only the information contained in the final Sales and Purchase Agreement entered into between the Developer and Buyer will have any legal effect. All drawings and dimensions are approximate. Drawings are not to scale and subject to change without notice. The Developer reserves the right to make revisions. The units are taken from the typical floor of a building and dimensions of the units, balcony and the size of columns may vary depending on the floor level and orientation of the unit within the building to comply with the building authority regulations. E&OE