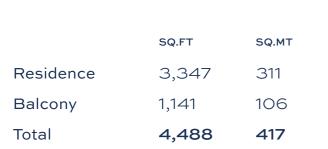

# 4 BEDROOM

FLOOR 9 WING A

PENTHOUSE

|           | SQ.FT | SQ.MT |
|-----------|-------|-------|
| Residence | 2,968 | 276   |
| Balcony   | 1,867 | 173   |
| Total     | 4,834 | 449   |

4 BEDROOM

PENTHOUSE