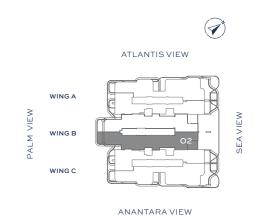

FLOOR 9 WING C

ANANTARA VIEW

|           |       |       |       |        | ATLANTIS VIEW |
|-----------|-------|-------|-------|--------|---------------|
|           | SQ.FT | SQ.MT |       | WING A |               |
| Residence | 2,968 | 276   | N E ≪ |        |               |
| Balcony   | 1,867 | 173   | PALM  | WING B | O2 SEAV       |
| Total     | 4,834 | 449   |       | WING C |               |
|           |       |       |       |        |               |