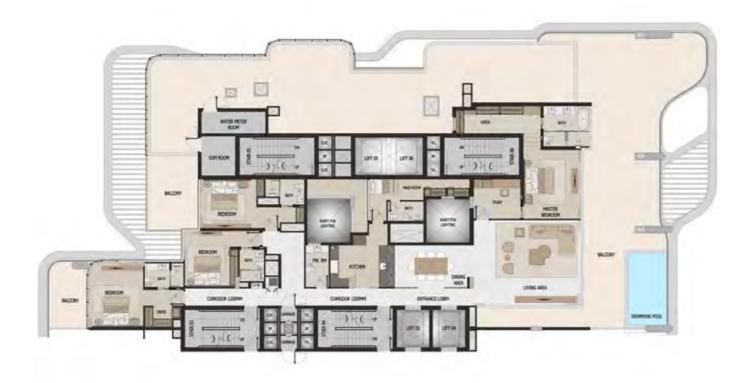

# 3 BEDROOM

FLOORS 1-8 WING A & C

TYPE 3F

**WING A** 

#### WING C

| 2 |
|---|
| ) |
| / |

ATLANTIS VIEW

ANANTARA VIEW

|                  | sq.ft<br>2,080      | SQ.MT  193                                | WING A | 01 |
|------------------|---------------------|-------------------------------------------|--------|----|
| Balcony<br>Total | 569<br><b>2,649</b> | 53 <sup>1</sup> / <sub>4</sub> <b>246</b> | WING C | 02 |