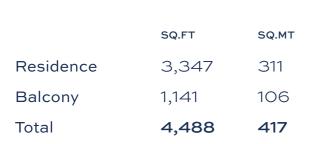

#### **WING A**

|           |       |       |          |       | ATLANTIS VIEW |
|-----------|-------|-------|----------|-------|---------------|
|           | SQ.FT | SQ.MT | wı       | ING A |               |
| Residence | 1,628 | 151   | VIE W    |       | 01            |
| Balcony   | 311   | 29    | PALM, MI | ING B | S E A Y       |
| Total     | 1,939 | 180   |          | ING C |               |