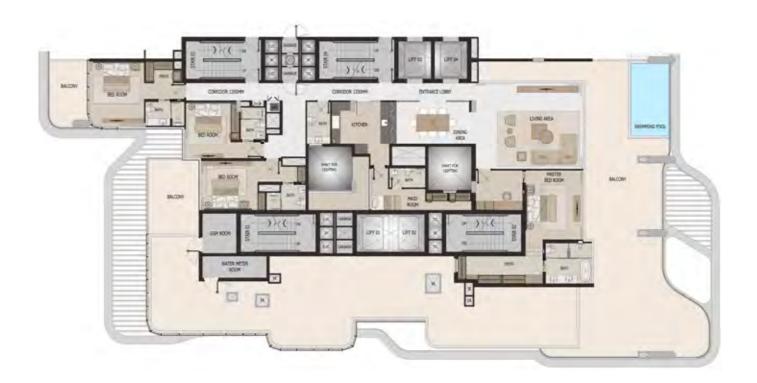

# 3 BEDROOM

FLOORS 1-8 WING A & C

TYPE 3F

**WING A** 

#### WING C

| 2 |
|---|
| ) |
| / |

ATLANTIS VIEW

ANANTARA VIEW

|                  | sq.ft<br>2,080      | SQ.MT  193                                | WING A | 01 |
|------------------|---------------------|-------------------------------------------|--------|----|
| Balcony<br>Total | 569<br><b>2,649</b> | 53 <sup>1</sup> / <sub>4</sub> <b>246</b> | WING C | 02 |