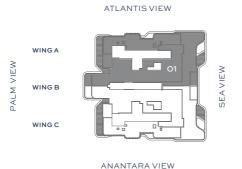

#### **WING A**

|           |       |       |          |       | ATLANTIS VIEW |
|-----------|-------|-------|----------|-------|---------------|
|           | SQ.FT | SQ.MT | wı       | ING A |               |
| Residence | 1,628 | 151   | VIE W    |       | 01            |
| Balcony   | 311   | 29    | PALM, MI | ING B | S E A Y       |
| Total     | 1,939 | 180   |          | ING C |               |