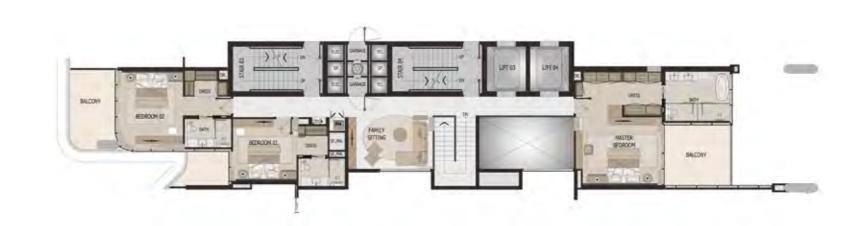

#### 4 BEDROOM

FLOORS 1, 3, 5 & 7 WING B

TYPE 4F
DUPLEX LOWER LEVEL

ANANTARA VIEW

Disclaimer: Any images and visualizations contained herein are provided for illustrative and marketing purposes only. All information contained herein is subject to change without notice and without liability and only the information contained in the final Sales and Purchase Agreement entered into between the Developer and Buyer will have any legal effect. All drawings and dimensions are approximate. Drawings are not to scale and subject to change without notice. The Developer reserves the right to make revisions. The units are taken from the typical floor of a building and dimensions of the units, balcony and the size of columns may vary depending on the floor level and orientation of the unit within the building to comply with the building authority regulations. E&OE

#### 4 BEDROOM

FLOORS 1, 3, 5 & 7 WING B

TYPE 4F
DUPLEX LOWER LEVEL

Disclaimer: Any images and visualizations contained herein are provided for illustrative and marketing purposes only. All information contained herein is subject to change without notice and without liability and only the information contained in the final Sales and Purchase Agreement entered into between the Developer and Buyer will have any legal effect. All drawings and dimensions are approximate. Drawings are not to scale and subject to change without notice. The Developer reserves the right to make revisions. The units are taken from the typical floor of a building and dimensions of the units, balcony and the size of columns may vary depending on the floor level and orientation of the unit within the building to comply with the building authority regulations. E&OE