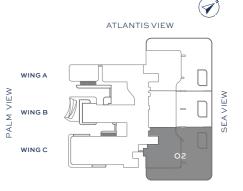

FLOOR 9 WING C

ANANTARA VIEW

|           |       |       |       |        | ATLANTIS VIEW |
|-----------|-------|-------|-------|--------|---------------|
|           | SQ.FT | SQ.MT |       | WING A |               |
| Residence | 2,968 | 276   | N E ≪ |        |               |
| Balcony   | 1,867 | 173   | PALM  | WING B | O2 SEAV       |
| Total     | 4,834 | 449   |       | WING C |               |
|           |       |       |       |        |               |