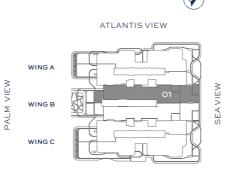

#### **WING A**

|           |       |       |          |       | ATLANTIS VIEW |
|-----------|-------|-------|----------|-------|---------------|
|           | SQ.FT | SQ.MT | wı       | ING A |               |
| Residence | 1,628 | 151   | VIE W    |       | 01            |
| Balcony   | 311   | 29    | PALM, MI | ING B | S E A Y       |
| Total     | 1,939 | 180   |          | ING C |               |