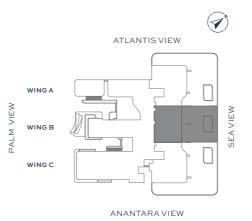

#### **WING A**

|           |       |       |          |       | ATLANTIS VIEW |
|-----------|-------|-------|----------|-------|---------------|
|           | SQ.FT | SQ.MT | wı       | ING A |               |
| Residence | 1,628 | 151   | VIE W    |       | 01            |
| Balcony   | 311   | 29    | PALM, MI | ING B | S E A Y       |
| Total     | 1,939 | 180   |          | ING C |               |