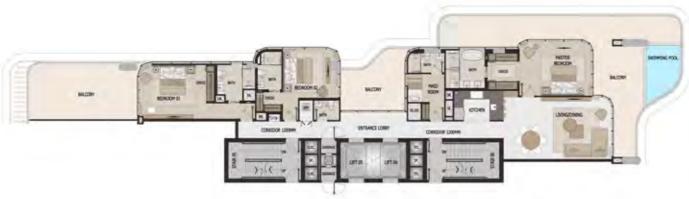

# 3 BEDROOM

FLOORS 1-8 WING A & C

TYPE 3F

**WING A** 

#### WING C

| 2 |
|---|
| ) |
| / |

ATLANTIS VIEW

ANANTARA VIEW

|                  | sq.ft<br>2,080      | SQ.MT  193                                | WING A | 01 |
|------------------|---------------------|-------------------------------------------|--------|----|
| Balcony<br>Total | 569<br><b>2,649</b> | 53 <sup>1</sup> / <sub>4</sub> <b>246</b> | WING C | 02 |

Disclaimer: Any images and visualizations contained herein are provided for illustrative and marketing purposes only. All information contained herein is subject to change without notice and without liability and only the information contained in the final Sales and Purchase Agreement entered into between the Developer and Buyer will have any legal effect. All drawings and dimensions are approximate. Drawings are not to scale and subject to change without notice. The Developer reserves the right to make revisions. The units are taken from the typical floor of a building and dimensions of the units, balcony and the size of columns may vary depending on the floor level and orientation of the unit within the building to comply with the building authority regulations. E&OE