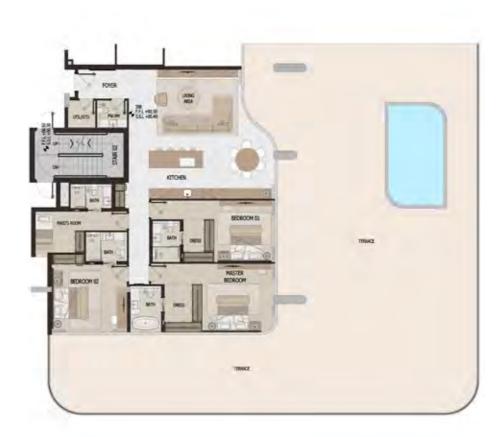

# 3 BEDROOM

GROUND FLOOR WING C

TYPE 3G

|           | SQ.FT | SQ.MT |
|-----------|-------|-------|
| Residence | 1,959 | 182   |
| Terrace   | 3,298 | 306   |
| Total     | 5,257 | 488   |

ANANTARA VIEW

Disclaimer: Any images and visualizations contained herein are provided for illustrative and marketing purposes only. All information contained herein is subject to change without notice and without liability and only the information contained in the final Sales and Purchase Agreement entered into between the Developer and Buyer will have any legal effect. All drawings and dimensions are approximate. Drawings are not to scale and subject to change without notice. The Developer reserves the right to make revisions. The units are taken from the typical floor of a building and dimensions of the units, balcony and the size of columns may vary depending on the floor level and orientation of the unit within the building to comply with the building authority regulations. E&OE