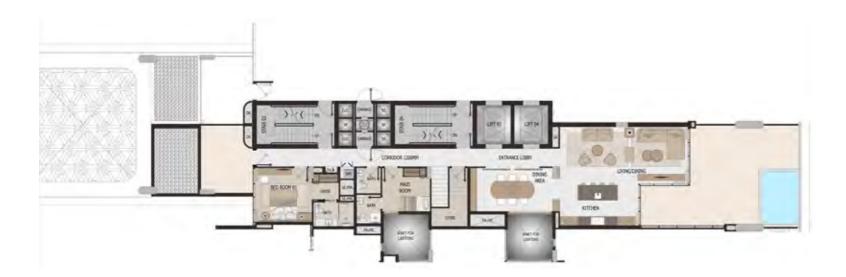

# 2 BEDROOM

GROUND FLOOR WING B

TYPE 2G

|           | SQ.FT | SQ.MT |
|-----------|-------|-------|
| Residence | 1,505 | 140   |
| Terrace   | 2,036 | 189   |
| Total     | 3,541 | 329   |

Disclaimer: Any images and visualizations contained herein are provided for illustrative and marketing purposes only. All information contained herein is subject to change without notice and without liability and only the information contained in the final Sales and Purchase Agreement entered into between the Developer and Buyer will have any legal effect. All drawings and dimensions are approximate. Drawings are not to scale and subject to change without notice. The Developer reserves the right to make revisions. The units are taken from the typical floor of a building and dimensions of the units, balcony and the size of columns may vary depending on the floor level and orientation of the unit within the building to comply with the building authority regulations. E&OE