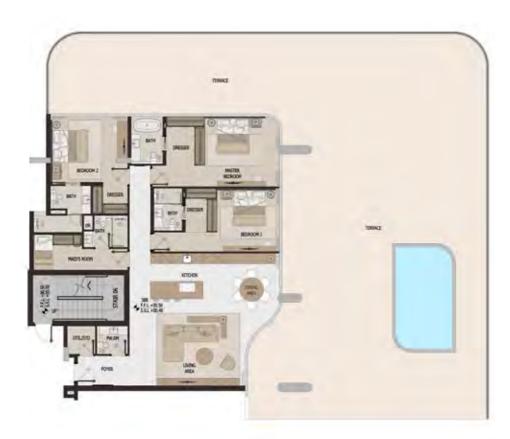

# 3 BEDROOM

GROUND FLOOR WING A

TYPE 3G

|           | SQ.FT | SQ.MT |
|-----------|-------|-------|
| Residence | 1,981 | 184   |
| Terrace   | 3,305 | 307   |
| Total     | 5,286 | 491   |

Disclaimer: Any images and visualizations contained herein are provided for illustrative and marketing purposes only. All information contained herein is subject to change without notice and without liability and only the information contained in the final Sales and Purchase Agreement entered into between the Developer and Buyer will have any legal effect. All drawings and dimensions are approximate. Drawings are not to scale and subject to change without notice. The Developer reserves the right to make revisions. The units are taken from the typical floor of a building and dimensions of the units, balcony and the size of columns may vary depending on the floor level and orientation of the unit within the building to comply with the building authority regulations. E&OE