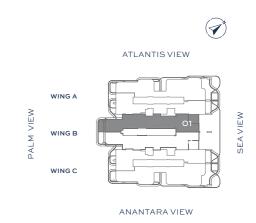

# 3 BEDROOM

GROUND FLOOR WING C

TYPE 3G

|           | SQ.FT | SQ.MT |
|-----------|-------|-------|
| Residence | 1,959 | 182   |
| Terrace   | 3,298 | 306   |
| Total     | 5,257 | 488   |

ANANTARA VIEW

Disclaimer: Any images and visualizations contained herein are provided for illustrative and marketing purposes only. All information contained herein is subject to change without notice and without liability and only the information contained in the final Sales and Purchase Agreement entered into between the Developer and Buyer will have any legal effect. All drawings and dimensions are approximate. Drawings are not to scale and subject to change without notice. The Developer reserves the right to make revisions. The units are taken from the typical floor of a building and dimensions of the units, balcony and the size of columns may vary depending on the floor level and orientation of the unit within the building to comply with the building authority regulations. E&OE

FLOOR 9 WING C

ANANTARA VIEW

|           |       |       |       |        | ATLANTIS VIEW |
|-----------|-------|-------|-------|--------|---------------|
|           | SQ.FT | SQ.MT |       | WING A |               |
| Residence | 2,968 | 276   | N E ≪ |        |               |
| Balcony   | 1,867 | 173   | PALM  | WING B | O2 SEAV       |
| Total     | 4,834 | 449   |       | WING C |               |
|           |       |       |       |        |               |