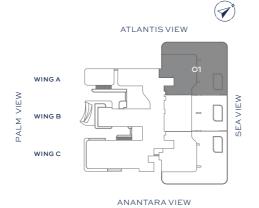

#### **WING A**

|           |       |       |          |       | ATLANTIS VIEW |
|-----------|-------|-------|----------|-------|---------------|
|           | SQ.FT | SQ.MT | wı       | ING A |               |
| Residence | 1,628 | 151   | VIE W    |       | 01            |
| Balcony   | 311   | 29    | PALM, MI | ING B | S E A Y       |
| Total     | 1,939 | 180   |          | ING C |               |