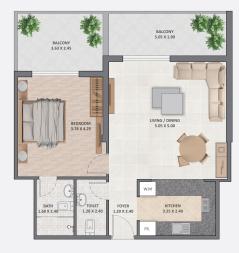

## 1 BEDROOM TYPE - B

BEDROOM 4.70 X 3.55

BATH 2.50 X 1.60 BALCONY 7.55 X 2.60

LIVING / DINING 6.15 X 4.05

KITCHEN

2.50 X 2.50

.4

FOYER

1.20 X 2.75 1.20 X 1.80

TOILET

SUITE AREA SQ.M : 64.90 TO 68.84 BALCONY AREA SQ.M : 7.67 TO 21.57 TOTAL AREA SQ.M : 76.49 TO 86.47

FLOOR PLAN 1. All dimensions are in imperial and metric, and measured from core to core excluding construction tolerances. 2. All materials, dimensions, and drawings are approximate only. 3. Information is subject to change without notice, at developer's absolute discretion. 4. Actual area may vary from the stated area. 5. Drawings not to scale. 6. All images used are for illustrative purposes only and do not represent the actual size, features, specifications, fittings, and furnishings. 7. The developer reserves the right to make revisions / alterations, at it's absolute discretion, without any liability whatsoever