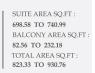

1.20 X 2.75 1.20 X 1.80

TOILET

SUITE AREA SQ.M : 64.90 TO 68.84 BALCONY AREA SQ.M : 7.67 TO 21.57 TOTAL AREA SQ.M : 76.49 TO 86.47

FLOOR PLAN 1. All dimensions are in imperial and metric, and measured from core to core excluding construction tolerances. 2. All materials, dimensions, and drawings are approximate only. 3. Information is subject to change without notice, at developer's absolute discretion. 4. Actual area may vary from the stated area. 5. Drawings not to scale. 6. All images used are for illustrative purposes only and do not represent the actual size, features, specifications, fittings, and furnishings. 7. The developer reserves the right to make revisions / alterations, at it's absolute discretion, without any liability whatsoever