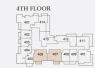

2ND & 3RD TYPICAL FLOOR

4TH FLOOR

SUITE AREA SQ.M : **37.15 TO 37.21** BALCONY AREA SQ.M : **5.61** TOTAL AREA SQ.M : **42.76 TO 42.82**  SUITE AREA SQ.FT : 399.88 TO 400.53 BALCONY AREA SQ.FT : 60.39 TOTAL AREA SQ.FT : 460.26 TO 460.91