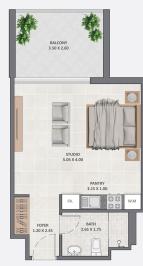

## STUDIO TYPE - A

 SUITE AREA SQ.M:
 SUITE AREA SQ.FT:

 33.83 TO 38.55
 364.14 TO 414.95

 BALCONY AREA SQ.M:
 BALCONY AREA SQ.FT:

 5.00 TO 10.48
 53.82 TO 112.81

 TOTAL AREA SQ.M:
 TOTAL AREA SQ.FT:

 39.01 TO 48.87
 419.90 TO 526.03