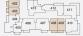

## 1 BEDROOM TYPE - B

BEDROOM 4.70 X 3.55

BATH 2.50 X 1.60 BALCONY 7.55 X 2.60

LIVING / DINING 6.15 X 4.05

KITCHEN

2.50 X 2.50

.4

FOYER

1.20 X 2.75 1.20 X 1.80

TOILET

SUITE AREA SQ.M : 64.90 TO 68.84 BALCONY AREA SQ.M : 7.67 TO 21.57 TOTAL AREA SQ.M : 76.49 TO 86.47

FLOOR PLAN 1. All dimensions are in imperial and metric, and measured from core to core excluding construction tolerances. 2. All materials, dimensions, and drawings are approximate only. 3. Information is subject to change without notice, at developer's absolute discretion. 4. Actual area may vary from the stated area. 5. Drawings not to scale. 6. All images used are for illustrative purposes only and do not represent the actual size, features, specifications, fittings, and furnishings. 7. The developer reserves the right to make revisions / alterations, at it's absolute discretion, without any liability whatsoever