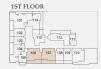

## **1 BEDROOM TYPE - A**

 SUITE AREA SQ.M:
 SUITE AREA SQ.FT:

 62.90 TO 63.28
 677.05 TO 681.14

 BALCONY AREA SQ.M:
 BALCONY AREA SQ.FT:

 6.36 TO 20.56
 68.46 TO 221.31

 TOTAL AREA SQ.M:
 TOTAL AREA SQ.FT:

 69.29 TO 83.54
 745.83 TO 899.22

2ND & 3RD TYPICAL FLOOR