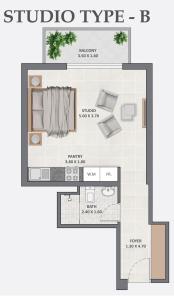

## STUDIO TYPE - A

 SUITE AREA SQ.M:
 SUITE AREA SQ.FT:

 33.83 TO 38.55
 364.14 TO 414.95

 BALCONY AREA SQ.M:
 BALCONY AREA SQ.FT:

 5.00 TO 10.48
 53.82 TO 112.81

 TOTAL AREA SQ.M:
 TOTAL AREA SQ.FT:

 39.01 TO 48.87
 419.90 TO 526.03

2ND & 3RD TYPICAL FLOOR

4TH FLOOR

SUITE AREA SQ.M : **37.15 TO 37.21** BALCONY AREA SQ.M : **5.61** TOTAL AREA SQ.M : **42.76 TO 42.82**  SUITE AREA SQ.FT : 399.88 TO 400.53 BALCONY AREA SQ.FT : 60.39 TOTAL AREA SQ.FT : 460.26 TO 460.91