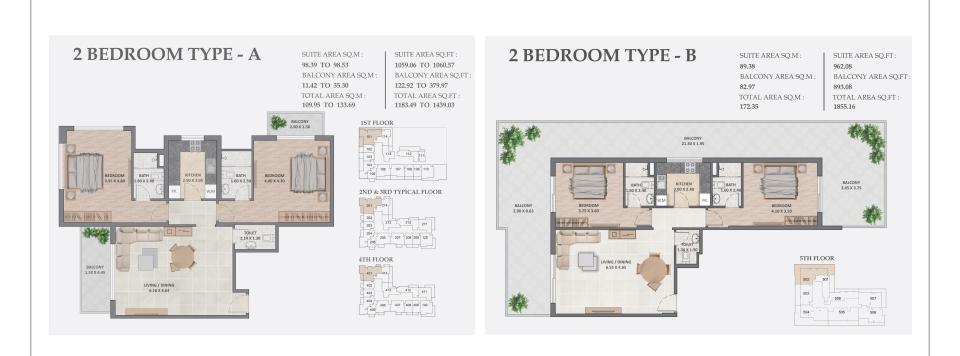

LOOR



4TH FLOOR





SUITE AREA SQ.M : **37.15 TO 37.21** BALCONY AREA SQ.M : **5.61** TOTAL AREA SQ.M : **42.76 TO 42.82**  SUITE AREA SQ.FT : 399.88 TO 400.53 BALCONY AREA SQ.FT : 60.39 TOTAL AREA SQ.FT : 460.26 TO 460.91







## **1 BEDROOM TYPE - A**



 SUITE AREA SQ.M:
 SUITE AREA SQ.FT:

 62.90 TO 63.28
 677.05 TO 681.14

 BALCONY AREA SQ.M:
 BALCONY AREA SQ.FT:

 6.36 TO 20.56
 68.46 TO 221.31

 TOTAL AREA SQ.M:
 TOTAL AREA SQ.FT:

 69.29 TO 83.54
 745.83 TO 899.22



2ND & 3RD TYPICAL FLOOR



## 1 BEDROOM TYPE - B

BEDROOM 4.70 X 3.55

BATH 2.50 X 1.60 BALCONY 7.55 X 2.60

LIVING / DINING 6.15 X 4.05

KITCHEN

2.50 X 2.50

.4

FOYER

1.20 X 2.75 1.20 X 1.80

TOILET

SUITE AREA SQ.M : 64.90 TO 68.84 BALCONY AREA SQ.M : 7.67 TO 21.57 TOTAL AREA SQ.M : 76.49 TO 86.47













FLOOR PLAN 1. All dimensions are in imperial and metric, and measured from core to core excluding construction tolerances. 2. All materials, dimensions, and drawings are approximate only. 3. Information is subject to change without notice, at developer's absolute discretion. 4. Actual area may vary from the stated area. 5. Drawings not to scale. 6. All images used are for illustrative purposes only and do not represent the actual size, features, specifications, fittings, and furnishings. 7. The developer reserves the right to make revisions / alterations, at it's absolute discretion, without any liability whatsoever