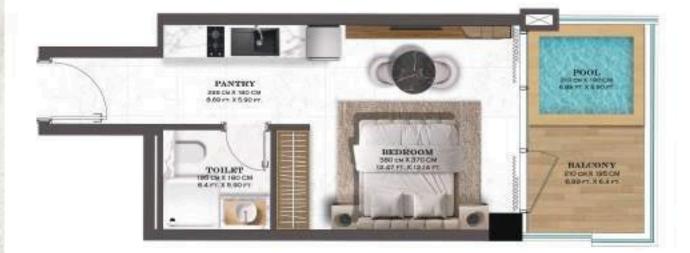

#### LAPIS PROPERTIES STUDIO WITH POOL

FIRST FLOOR

TYPE 1

4 TYPICAL UNITS AREA - 35.57 SQM.(382 SQFT.)

PANTHY 285 cm x 180 CM BARRYT, X S. SO FT. BALCONY SECRETORIS SECRETORIS

HEDROOM MICHAEL STOCK