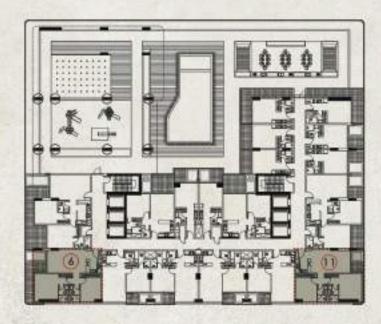

#### LAPIS PROPERTIES 1BHK WITH POOL

3RD - 9TH FLOOR TYPE 2

4 TYPICAL UNITS AREA - 62.46 SQM.(672 SQFT.)

- 20 minutes to Burj Khalifa
- 20 minutes to Dubai Mall
- 20 minutes to Dubai Airport
- 20 minutes to Palm Jumeirah
- 20 minutes to Marina
- 5 minutes to Global Village