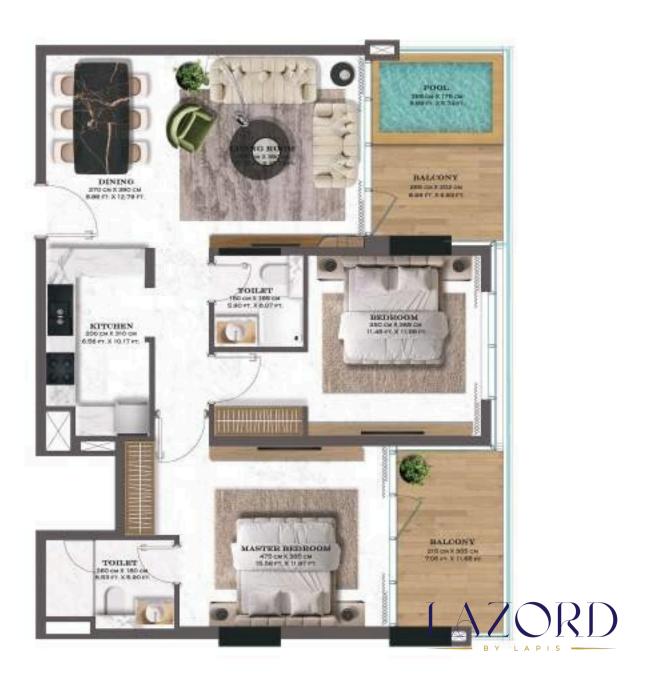

## LAPIS PROPERTIES 1 BHK WITH POOL

4 TYPICAL UNITS

TYPE 1

AREA - 62.46 SQM.(672 SQFT.)

#### LAPIS PROPERTIES 1BHK WITH POOL

3RD - 9TH FLOOR TYPE 2

4 TYPICAL UNITS AREA - 62.46 SQM.(672 SQFT.)

- 20 minutes to Burj Khalifa
- 20 minutes to Dubai Mall
- 20 minutes to Dubai Airport
- 20 minutes to Palm Jumeirah
- 20 minutes to Marina
- 5 minutes to Global Village