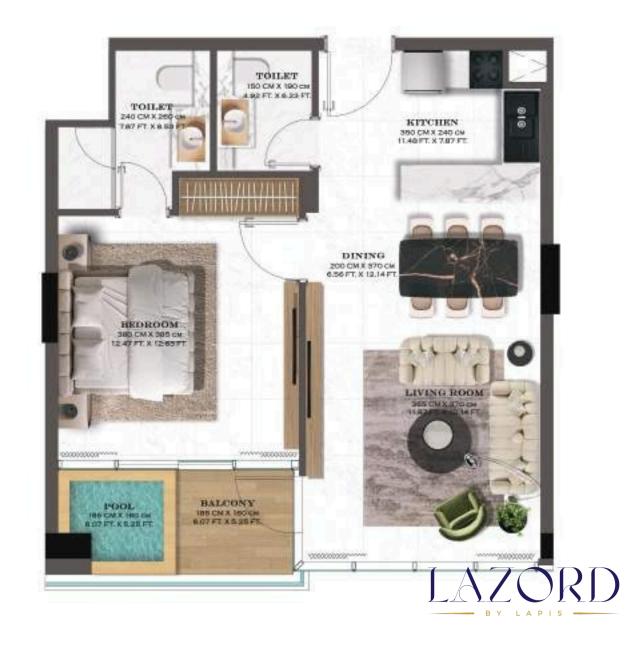

## LAPIS PROPERTIES 1 BHK WITH POOL

4 TYPICAL UNITS

TYPE 1

AREA - 62.46 SQM.(672 SQFT.)

## LAPIS PROPERTIES 1 BHK WITH POOL

FIRST FLOOR

2 TYPICAL UNITS

TYPE 2

AREA - 67.76 SQM.(729 SQFT.)

#### LAPIS PROPERTIES 1BHK WITH POOL

3RD - 9TH FLOOR TYPE 2

4 TYPICAL UNITS AREA - 62.46 SQM.(672 SQFT.)

- 20 minutes to Burj Khalifa
- 20 minutes to Dubai Mall
- 20 minutes to Dubai Airport
- 20 minutes to Palm Jumeirah
- 20 minutes to Marina
- 5 minutes to Global Village