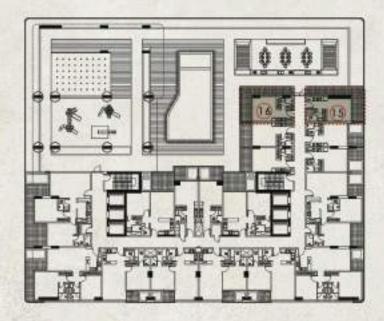

## Floer Plans

#### LAPIS PROPERTIES STUDIO WITH TERRACE

FIRST FLOOR

TYPE 2

2 TYPICAL UNITS AREA - 49.69 SQM.(534 SQFT.)