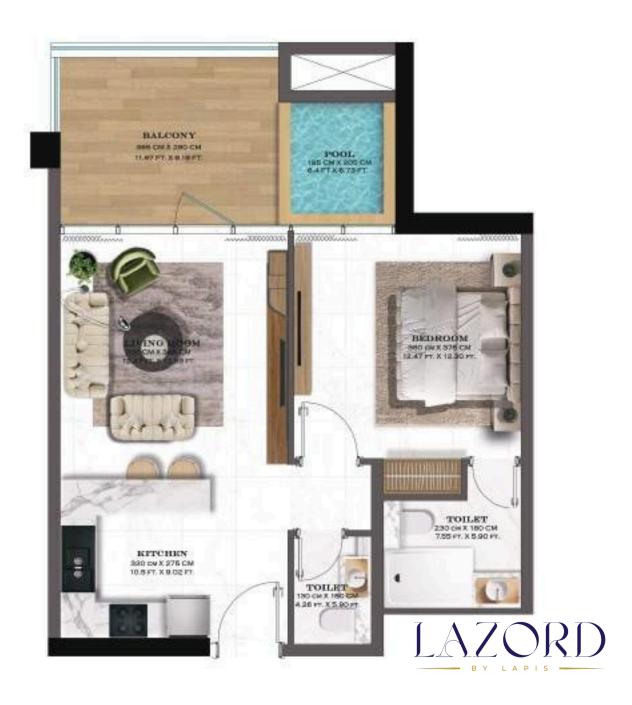

## LAPIS PROPERTIES 1 BHK WITH POOL

4 TYPICAL UNITS

TYPE 1

AREA - 62.46 SQM.(672 SQFT.)

#### LAPIS PROPERTIES 1BHK WITH POOL

3RD - 9TH FLOOR TYPE 2

4 TYPICAL UNITS AREA - 62.46 SQM.(672 SQFT.)

- 20 minutes to Burj Khalifa
- 20 minutes to Dubai Mall
- 20 minutes to Dubai Airport
- 20 minutes to Palm Jumeirah
- 20 minutes to Marina
- 5 minutes to Global Village