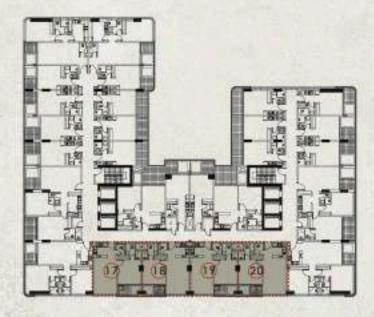

ROPERTIES STUDIO WITH POOL



FIRST FLOOR

TYPE 1

4 TYPICAL UNITS AREA - 35.57 SQM.(382 SQFT.)

PANTHY 285 cm x 180 CM BARRYT, X S. SO FT. BALCONY SECRETORIS SECRETORIS

HEDROOM MICHAEL STOCK







## LAPIS PROPERTIES 1 BHK WITH POOL



4 TYPICAL UNITS

TYPE 1

AREA - 62.46 SQM.(672 SQFT.)





## LAPIS PROPERTIES 28HK WITH 1 BALCONY



FIRST FLOOR

TYPE 2

2 TYPICAL UNITS

AREA - 88.01 SQM.[947 SQFT.]







## LAPIS PROPERTIES 2BHK WITH 2 BALCONIES



2 TYPICAL HINE

TYPE 1

2 TYPICAL UNITS AREA - 103.99 SQM.[1119 SQFT.]





#### LAPIS PROPERTIES STUDIO WITH POOL



FIRST FLOOR

TYPE 3

2 TYPICAL UNITS AREA - 36.89 SQM.(397 SQFT.)







## LAPIS PROPERTIES 1 BHK WITH POOL



FIRST FLOOR

2 TYPICAL UNITS

TYPE 2

AREA - 67.76 SQM.(729 SQFT.)





#### LAPIS PROPERTIES 1BHK WITH POOL



3RD - 9TH FLOOR TYPE 2

4 TYPICAL UNITS AREA - 62.46 SQM.(672 SQFT.)















- 20 minutes to Burj Khalifa
- 20 minutes to Dubai Mall
- 20 minutes to Dubai Airport
- 20 minutes to Palm Jumeirah
- 20 minutes to Marina
- 5 minutes to Global Village