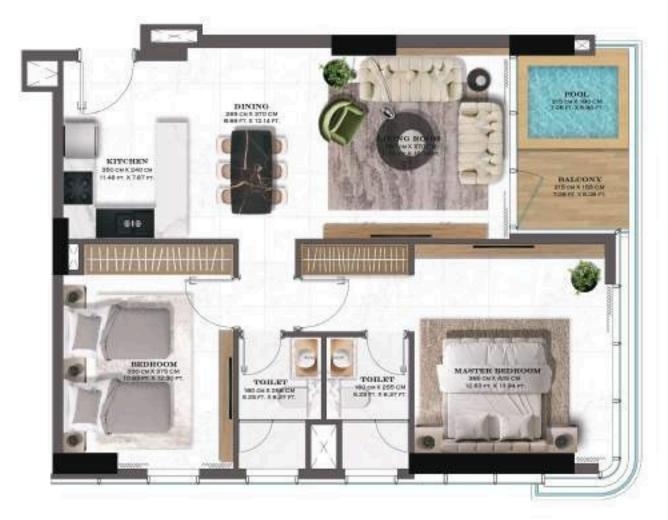

## LAPIS PROPERTIES 2BHK WITH 2 BALCONIES

2 TYPICAL HINE

TYPE 1

2 TYPICAL UNITS AREA - 103.99 SQM.[1119 SQFT.]