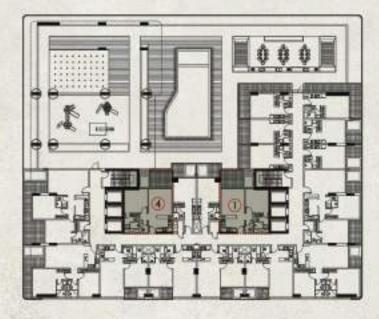

#### LAPIS PROPERTIES STUDIO WITH TERRACE

FIRST FLOOR

TYPE 2

2 TYPICAL UNITS AREA - 49.69 SQM.(534 SQFT.)