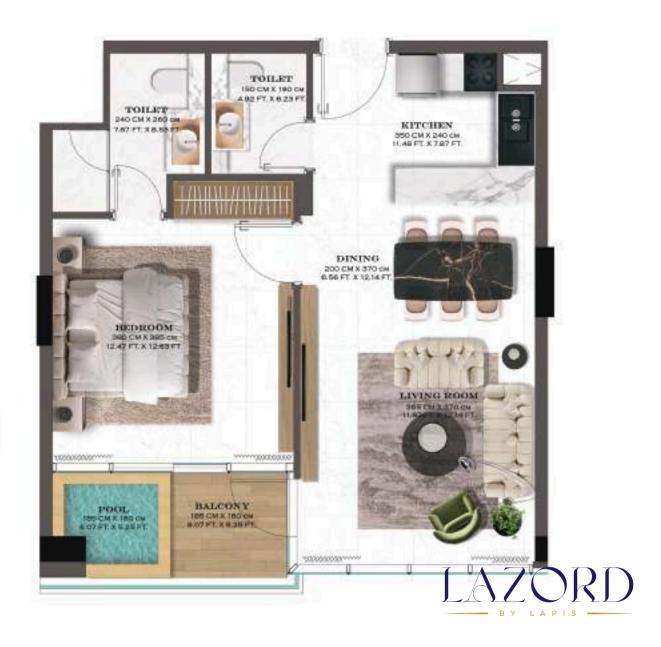

## LAPIS PROPERTIES 1 BHK WITH POOL

4 TYPICAL UNITS

TYPE 1

AREA - 62.46 SQM.(672 SQFT.)

## LAPIS PROPERTIES 1 BHK WITH POOL

FIRST FLOOR

2 TYPICAL UNITS

TYPE 2

AREA - 67.76 SQM.(729 SQFT.)