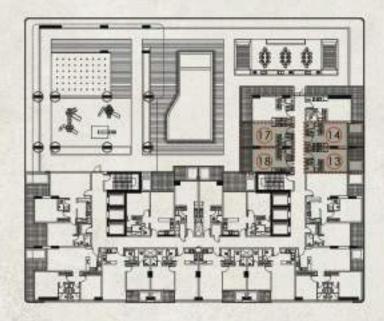

## LAPIS PROPERTIES 28HK WITH 1 BALCONY

FIRST FLOOR

TYPE 2

2 TYPICAL UNITS

AREA - 88.01 SQM.[947 SQFT.]

## LAPIS PROPERTIES 2BHK WITH 2 BALCONIES

2 TYPICAL HINE

TYPE 1

2 TYPICAL UNITS AREA - 103.99 SQM.[1119 SQFT.]