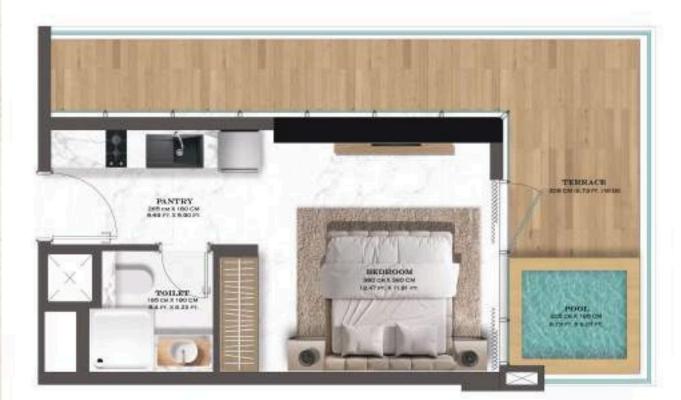

#### LAPIS PROPERTIES STUDIO WITH POOL

FIRST FLOOR

TYPE 1

4 TYPICAL UNITS AREA - 35.57 SQM.(382 SQFT.)

PANTHY 285 cm x 180 CM BARRYT, X S. SO FT. BALCONY SECRETORIS SECRETORIS

HEDROOM MICHAEL STOCK