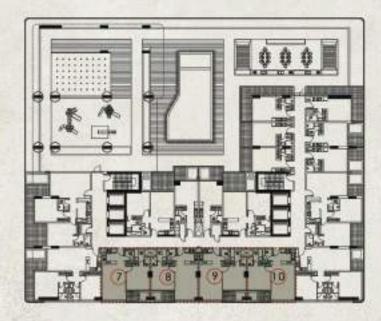

## LAPIS PROPERTIES 1 BHK WITH POOL

4 TYPICAL UNITS

TYPE 1

AREA - 62.46 SQM.(672 SQFT.)

## LAPIS PROPERTIES 1 BHK WITH POOL

FIRST FLOOR

2 TYPICAL UNITS

TYPE 2

AREA - 67.76 SQM.(729 SQFT.)