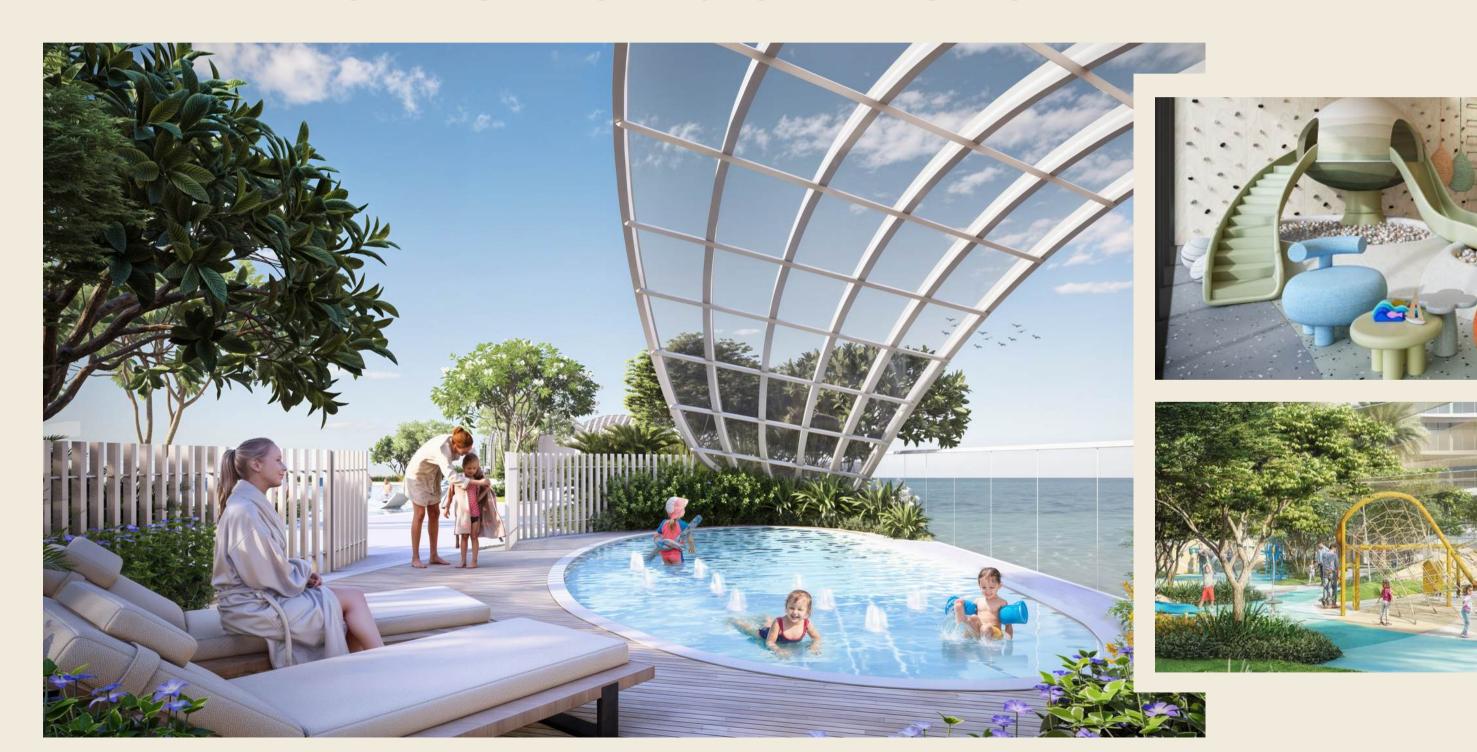

#### KID'S POOL AND PLAY AREA

For moments of quiet creativity, our indoor play area offers a haven of imagination, with colourful toys and engaging activities to spark young minds. With its shallow waters, playful canopy, and ample seating for parents, it's the perfect place for families to unwind and create unforgettable memories.