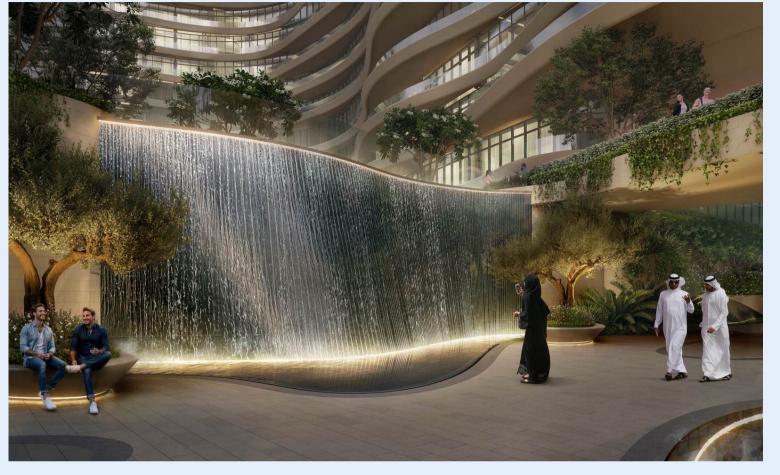

#### WHISPERING WALK

The Whispering Walk form a harmonious journey through La Mazzoni, where nature and architecture intervene. As you stroll along the gently lit path, the sound of cascading waterfalls and children's laughter fills the air.