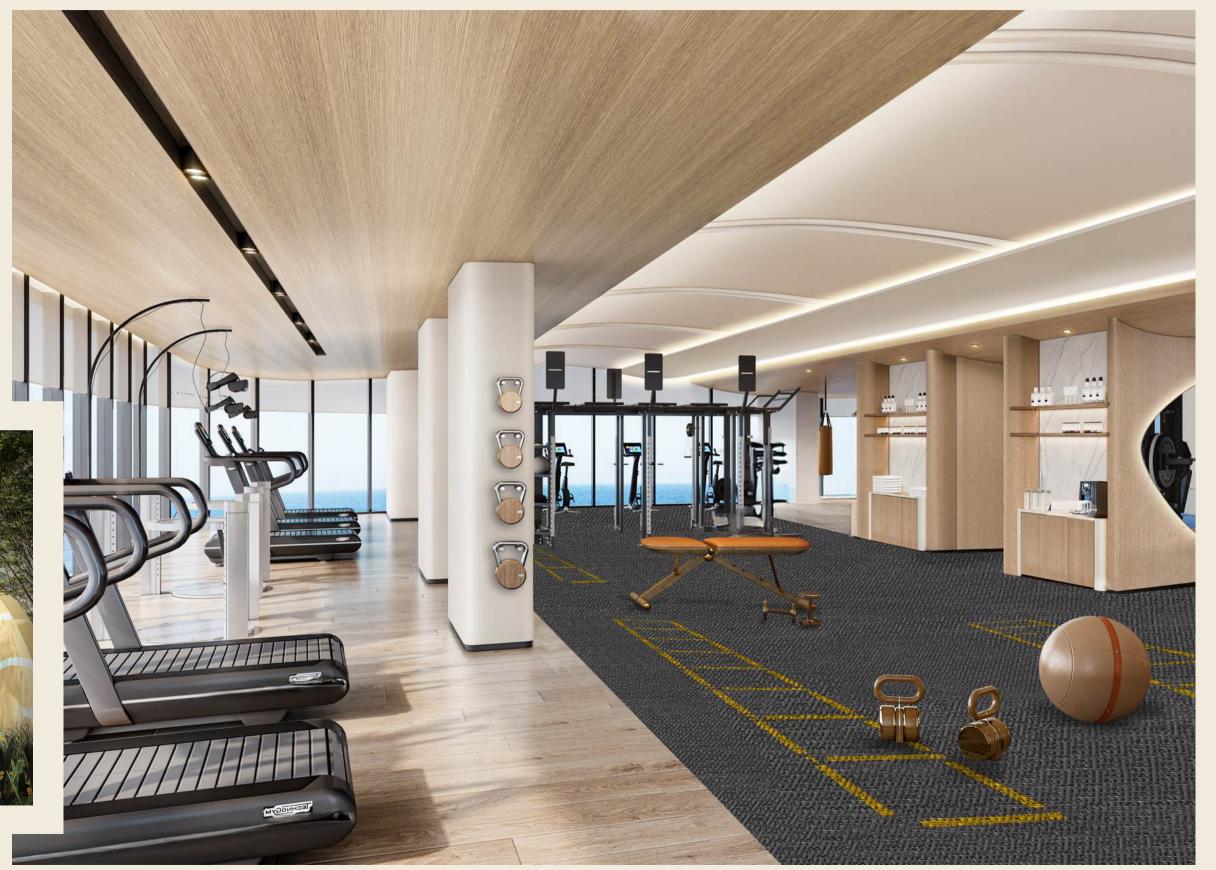

### LA MAZZONI'S VERSION OF POWERHOUSE

Feel activated in state-of-the-art fitness facilities, spanning over 11,000 square feet between the two towers with cutting-edge equipment.

For those who prefer a gentler pace, our combined jogging, walking tracks and additional workout area wind through the lush outdoors.