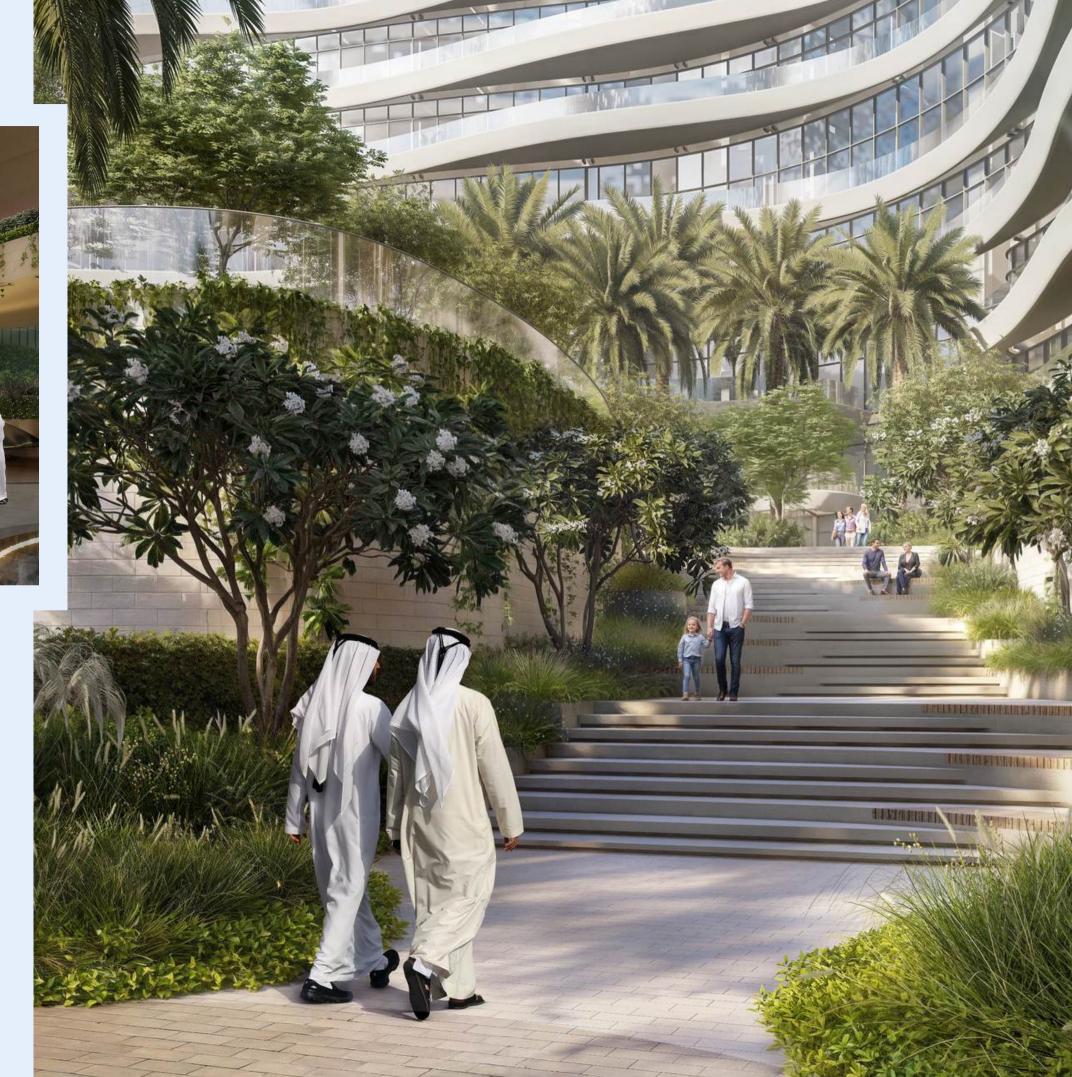

#### WHISPERING WALK

The Whispering Walk form a harmonious journey through La Mazzoni, where nature and architecture intervene. As you stroll along the gently lit path, the sound of cascading waterfalls and children's laughter fills the air.