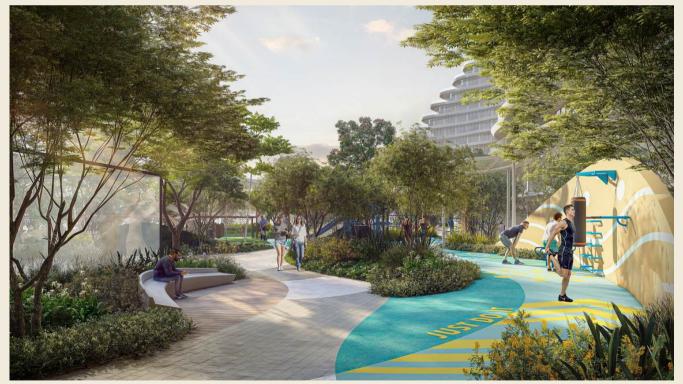

### LA MAZZONI'S VERSION OF POWERHOUSE

Feel activated in state-of-the-art fitness facilities, spanning over 11,000 square feet between the two towers with cutting-edge equipment.

For those who prefer a gentler pace, our combined jogging, walking tracks and additional workout area wind through the lush outdoors.