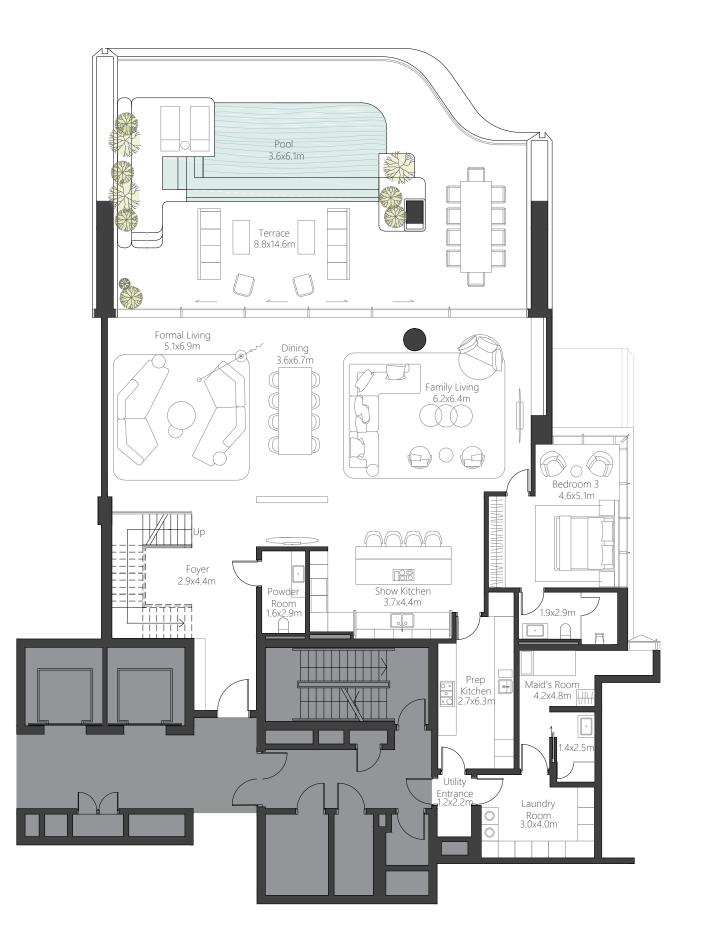

# 4 BEDROOM DUPLEX

| Residence | 502 sq.m. | 5,403 sq.ft. |
|-----------|-----------|--------------|
| Terrace   | 140 sq.m. | 1,509 sq.ft. |
| Total     | 642 sq.m. | 6,912 sq.ft. |

Marina Skyline View

Beach View

LOWER

UPPER

The images, artist representations, amenities and interior decorations, finishes, appliances and furnishings contained in this brochure and/or any accompanying document and/or communication from OMNIYAT (whether verbal or in writing) constitutes a promise, representation and/or warranty in any form whatsoever. OMNIYAT reserves the right to substitute at any time without notice all or parts of the materials, appliances, equipment and/or fixtures and other construction and design details specified herein with similar materials, appliances, equipment and/or fixtures of equal or better quality, determined at the sole discretion of OMNIYAT. All square footages and dimensions are approximate only and may be subject to change at any time without notice.