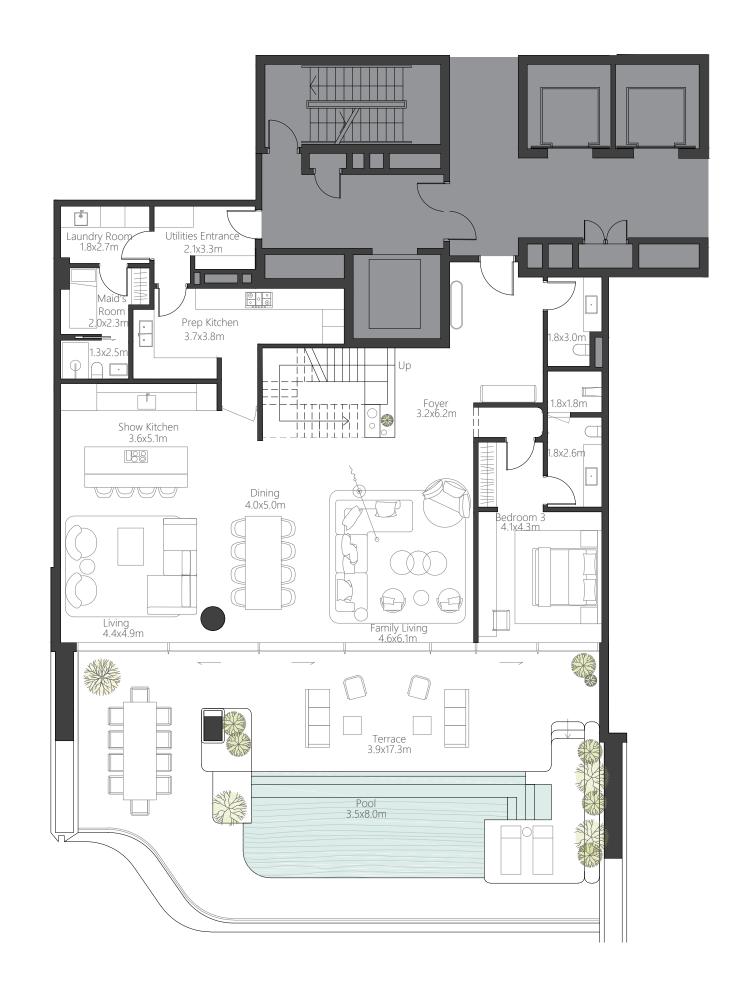

# 4 BEDROOM DUPLEX

| Residence | 502 sq.m. | 5,403 sq.ft. |
|-----------|-----------|--------------|
| Terrace   | 140 sq.m. | 1,509 sq.ft. |
| Total     | 642 sq.m. | 6,912 sq.ft. |

Marina Skyline View

Beach View

LOWER

UPPER

The images, artist representations, amenities and interior decorations, finishes, appliances and furnishings contained in this brochure and/or any accompanying document and/or communication from OMNIYAT (whether verbal or in writing) constitutes a promise, representation and/or warranty in any form whatsoever. OMNIYAT reserves the right to substitute at any time without notice all or parts of the materials, appliances, equipment and/or fixtures and other construction and design details specified herein with similar materials, appliances, equipment and/or fixtures of equal or better quality, determined at the sole discretion of OMNIYAT. All square footages and dimensions are approximate only and may be subject to change at any time without notice.