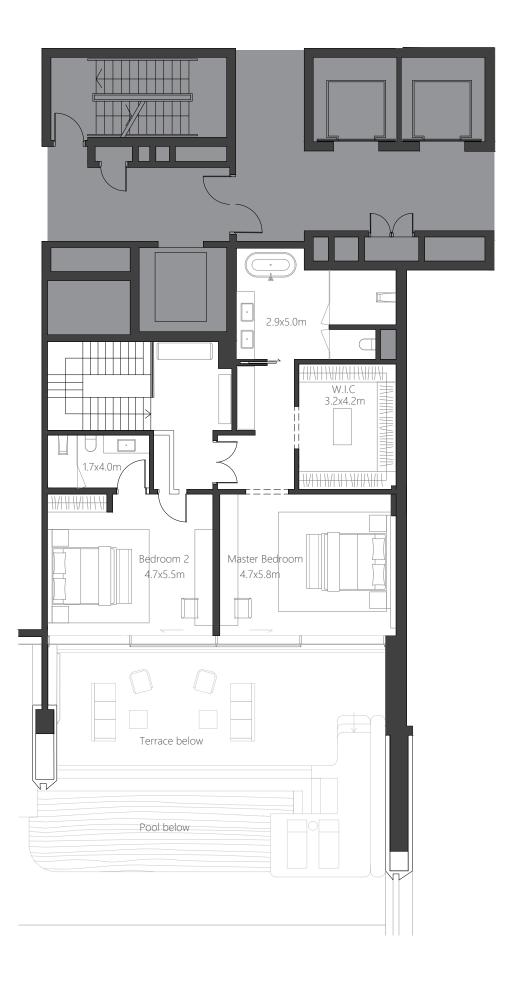

# 4 BEDROOM DUPLEX

| Residence | 502 sq.m. | 5,403 sq.ft. |
|-----------|-----------|--------------|
| Terrace   | 140 sq.m. | 1,509 sq.ft. |
| Total     | 642 sq.m. | 6,912 sq.ft. |

Marina Skyline View

Beach View

LOWER

UPPER

The images, artist representations, amenities and interior decorations, finishes, appliances and furnishings contained in this brochure and/or any accompanying document and/or communication from OMNIYAT (whether verbal or in writing) constitutes a promise, representation and/or warranty in any form whatsoever. OMNIYAT reserves the right to substitute at any time without notice all or parts of the materials, appliances, equipment and/or fixtures and other construction and design details specified herein with similar materials, appliances, equipment and/or fixtures of equal or better quality, determined at the sole discretion of OMNIYAT. All square footages and dimensions are approximate only and may be subject to change at any time without notice.