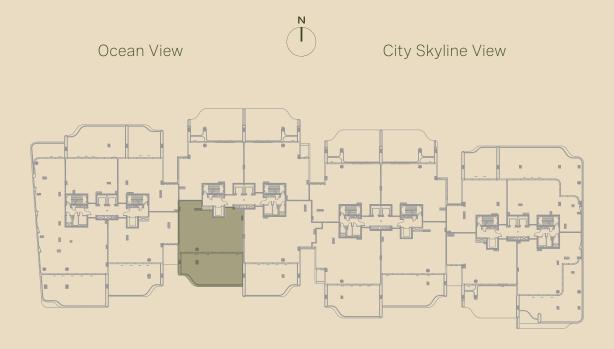

# 4 BEDROOM DUPLEX

| Residence | 502 sq.m. | 5,403 sq.ft. |
|-----------|-----------|--------------|
| Terrace   | 140 sq.m. | 1,509 sq.ft. |
| Total     | 642 sq.m. | 6,912 sq.ft. |

Marina Skyline View

Beach View

LOWER

UPPER

The images, artist representations, amenities and interior decorations, finishes, appliances and furnishings contained in this brochure and/or any accompanying document and/or communication from OMNIYAT (whether verbal or in writing) constitutes a promise, representation and/or warranty in any form whatsoever. OMNIYAT reserves the right to substitute at any time without notice all or parts of the materials, appliances, equipment and/or fixtures and other construction and design details specified herein with similar materials, appliances, equipment and/or fixtures of equal or better quality, determined at the sole discretion of OMNIYAT. All square footages and dimensions are approximate only and may be subject to change at any time without notice.