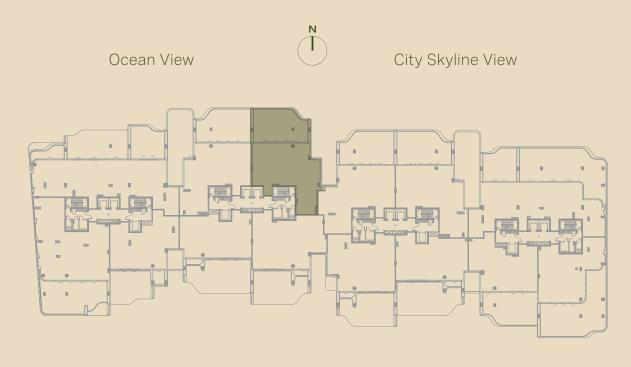

# 4 BEDROOM DUPLEX

| Residence | 502 sq.m. | 5,403 sq.ft. |
|-----------|-----------|--------------|
| Terrace   | 140 sq.m. | 1,509 sq.ft. |
| Total     | 642 sq.m. | 6,912 sq.ft. |

Marina Skyline View

Beach View

LOWER

UPPER

The images, artist representations, amenities and interior decorations, finishes, appliances and furnishings contained in this brochure and/or any accompanying document and/or communication from OMNIYAT (whether verbal or in writing) constitutes a promise, representation and/or warranty in any form whatsoever. OMNIYAT reserves the right to substitute at any time without notice all or parts of the materials, appliances, equipment and/or fixtures and other construction and design details specified herein with similar materials, appliances, equipment and/or fixtures of equal or better quality, determined at the sole discretion of OMNIYAT. All square footages and dimensions are approximate only and may be subject to change at any time without notice.