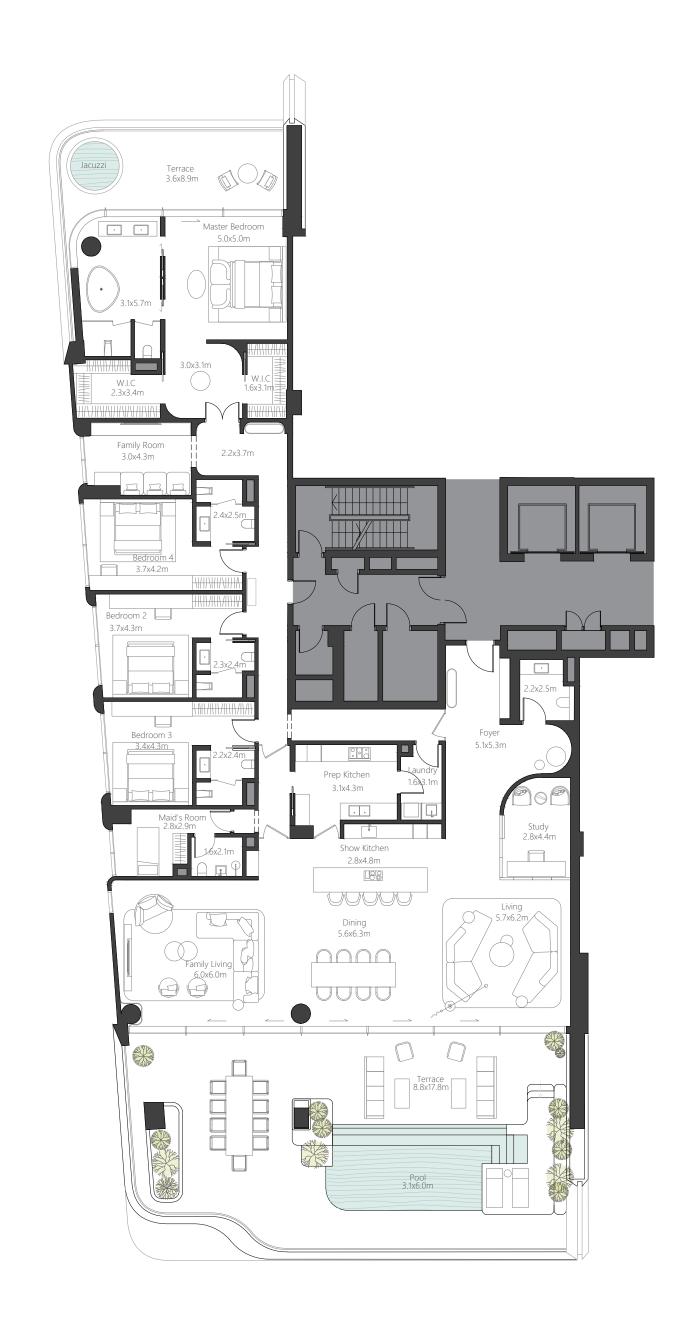

### 4 BEDROOM SIMPLEX

| Total     | 626 sq.m. | 6,744 sq.ft. |
|-----------|-----------|--------------|
| Terrace   | 187 sq.m. | 2,020 sq.ft. |
| Residence | 438 sq.m. | 4,724 sq.ft. |

Marina Skyline View

Beach View