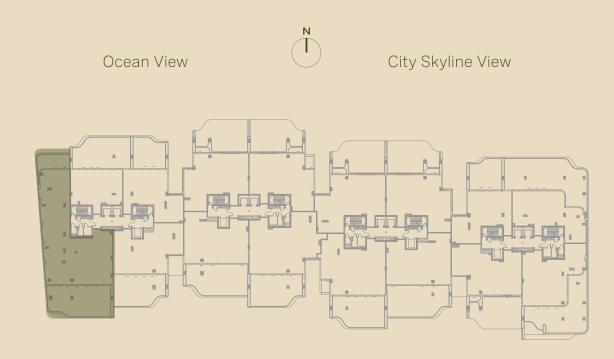

### 4 BEDROOM SIMPLEX

| Total     | 626 sq.m. | 6,744 sq.ft. |
|-----------|-----------|--------------|
| Terrace   | 187 sq.m. | 2,020 sq.ft. |
| Residence | 438 sq.m. | 4,724 sq.ft. |

Marina Skyline View

Beach View