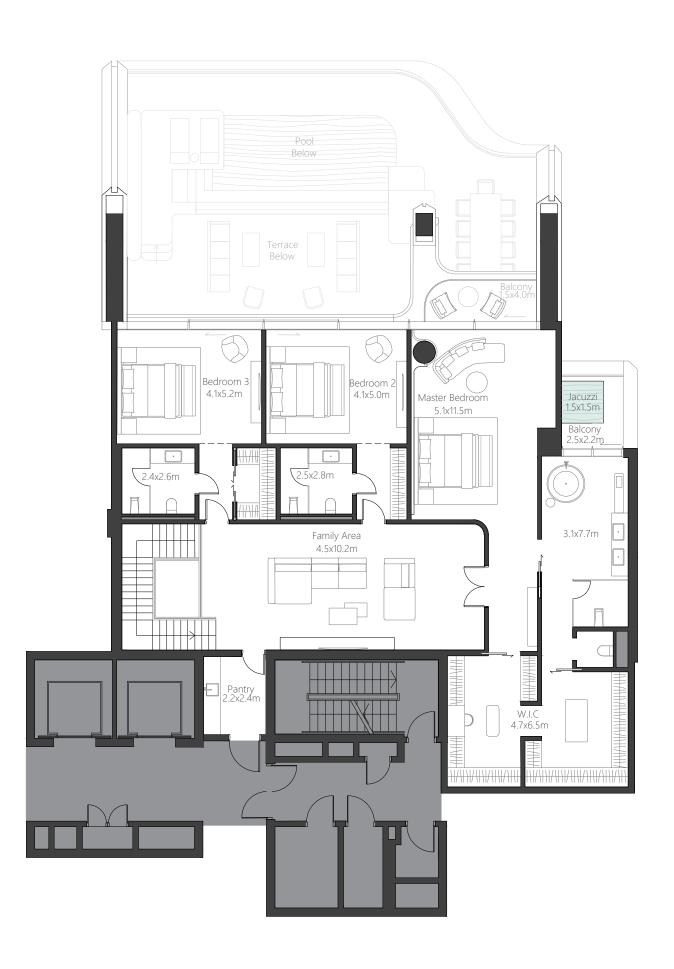

# 4 BEDROOM DUPLEX

| Residence | 502 sq.m. | 5,403 sq.ft. |
|-----------|-----------|--------------|
| Terrace   | 140 sq.m. | 1,509 sq.ft. |
| Total     | 642 sq.m. | 6,912 sq.ft. |

Marina Skyline View

Beach View

LOWER

UPPER

The images, artist representations, amenities and interior decorations, finishes, appliances and furnishings contained in this brochure and/or any accompanying document and/or communication from OMNIYAT (whether verbal or in writing) constitutes a promise, representation and/or warranty in any form whatsoever. OMNIYAT reserves the right to substitute at any time without notice all or parts of the materials, appliances, equipment and/or fixtures and other construction and design details specified herein with similar materials, appliances, equipment and/or fixtures of equal or better quality, determined at the sole discretion of OMNIYAT. All square footages and dimensions are approximate only and may be subject to change at any time without notice.