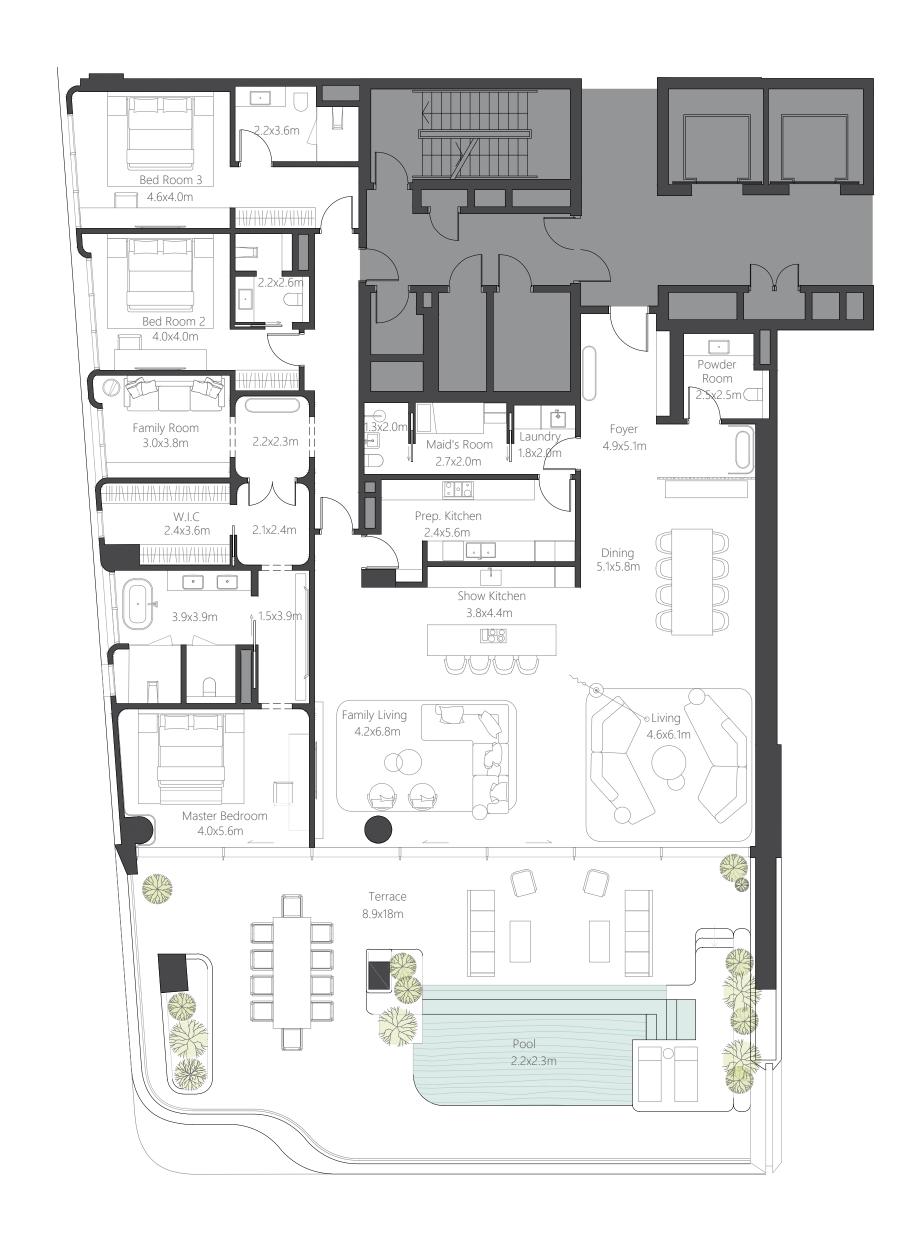

## 3 BEDROOM SIMPLEX

| Total     | 499 sq.m. | 5,368 sq.ft. |
|-----------|-----------|--------------|
| Terrace   | 156 sq.m. | 1,677 sq.ft. |
| Residence | 343 sq.m. | 3,691 sq.ft. |

Marina Skyline View

Beach View