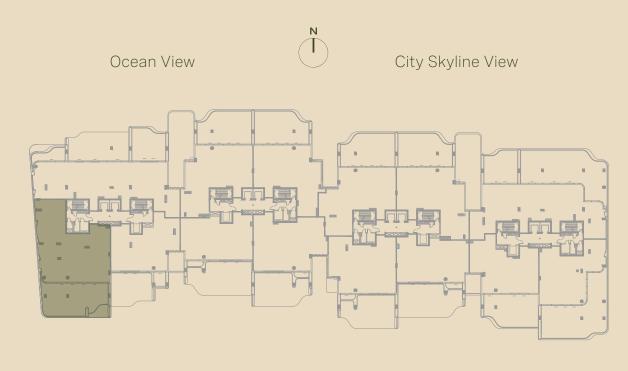

## 3 BEDROOM SIMPLEX

| Total     | 499 sq.m. | 5,368 sq.ft. |
|-----------|-----------|--------------|
| Terrace   | 156 sq.m. | 1,677 sq.ft. |
| Residence | 343 sq.m. | 3,691 sq.ft. |

Marina Skyline View

Beach View