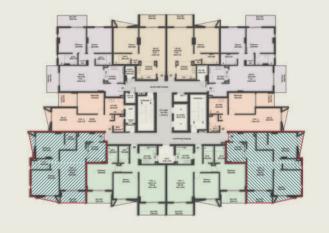

## Site Map

| APARTMENT AREA CALCULATIONS     |                |                          |
|---------------------------------|----------------|--------------------------|
| FLOOR                           | ТҮРЕ           | BUA CALCULATION<br>(SQM) |
|                                 | FLAT-01 (2BHK) | 107.44                   |
|                                 | FLAT-02 (1BHK) | 67.10                    |
|                                 | FLAT-03 (1BHK) | 67.10                    |
| FIRST FLOOR                     | FLAT-04 (2BHK) | 107.44                   |
| SECOND FLOOR                    | FLAT-05 (1BHK) | 64.32                    |
|                                 | FLAT-06 (2BHK) | 103.47                   |
| THIRD FLOOR                     | FLAT-07 (2BHK) | 102.89                   |
| FOURTH FLOOR                    | FLAT-08 (2BHK) | 102.89                   |
|                                 | FLAT-09 (2BHK) | 103.47                   |
|                                 | FLAT-10 (1BHK) | 64.32                    |
| NO OF UNITS= 10 x 4 =<br>40 NOS | TOTAL          | 890.44 x 4 = 3561.76     |

| BUILTUP AREA | CALCULATION |
|--------------|-------------|
| GROUND FLOOR | 1040.54     |
| FIRST FLOOR  | 1026.94     |
| SECOND FLOOR | 1026.94     |
| THIRD FLOOR  | 1026.94     |
| FOURTH FLOOR | 1026.94     |
| ROOF FLOOR   | 29.30       |
| TOTAL        | 5177.60     |