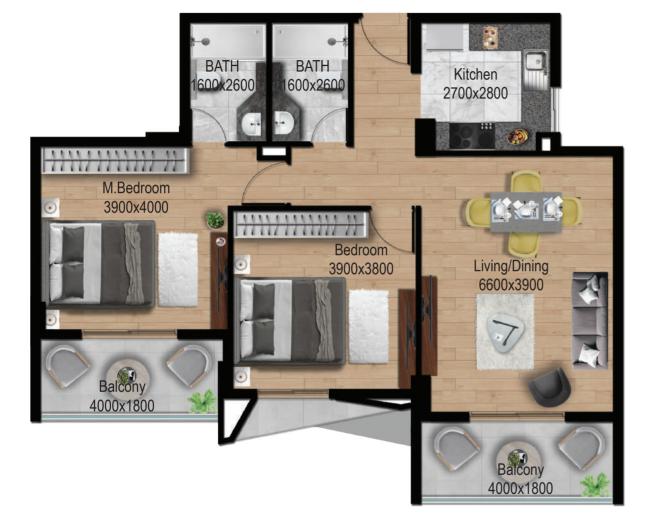

## **APARTMENT LAYOUT (1st-4th Floor)**

MANAM PRIME

Area: 107.44 SQM / 1156.47 SQFT

**1 BHK Apartment (2,3)** Area: 67.10 SQM / 722.25 SQFT

**Floor Plan** 

Balcony 3900x1800

•

### 2 BHK Apartment (7,8)

Area: 102.89 SQM / 1107.49 SQFT