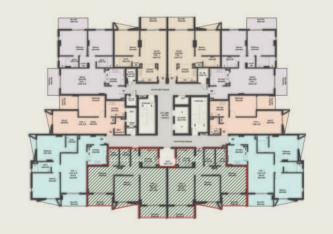

## Site Map

| APARTMENT AREA CALCULATIONS     |                |                          |
|---------------------------------|----------------|--------------------------|
| FLOOR                           | ТҮРЕ           | BUA CALCULATION<br>(SQM) |
|                                 | FLAT-01 (2BHK) | 107.44                   |
|                                 | FLAT-02 (1BHK) | 67.10                    |
|                                 | FLAT-03 (1BHK) | 67.10                    |
| FIRST FLOOR                     | FLAT-04 (2BHK) | 107.44                   |
| SECOND FLOOR                    | FLAT-05 (1BHK) | 64.32                    |
|                                 | FLAT-06 (2BHK) | 103.47                   |
| THIRD FLOOR                     | FLAT-07 (2BHK) | 102.89                   |
| FOURTH FLOOR                    | FLAT-08 (2BHK) | 102.89                   |
|                                 | FLAT-09 (2BHK) | 103.47                   |
|                                 | FLAT-10 (1BHK) | 64.32                    |
| NO OF UNITS= 10 x 4 =<br>40 NOS | TOTAL          | 890.44 x 4 = 3561.76     |

| BUILTUP AREA | CALCULATION |
|--------------|-------------|
| GROUND FLOOR | 1040.54     |
| FIRST FLOOR  | 1026.94     |
| SECOND FLOOR | 1026.94     |
| THIRD FLOOR  | 1026.94     |
| FOURTH FLOOR | 1026.94     |
| ROOF FLOOR   | 29.30       |
| TOTAL        | 5177.60     |