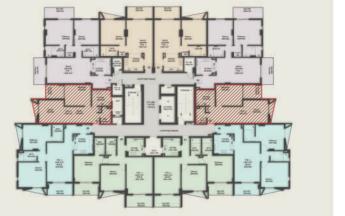

## Site Map

| APARTMENT AREA CALCULATIONS     |                |                          |
|---------------------------------|----------------|--------------------------|
| FLOOR                           | ТҮРЕ           | BUA CALCULATION<br>(SQM) |
|                                 | FLAT-01 (2BHK) | 107.44                   |
|                                 | FLAT-02 (1BHK) | 67.10                    |
|                                 | FLAT-03 (1BHK) | 67.10                    |
| FIRST FLOOR                     | FLAT-04 (2BHK) | 107.44                   |
| SECOND FLOOR                    | FLAT-05 (1BHK) | 64.32                    |
|                                 | FLAT-06 (2BHK) | 103.47                   |
| THIRD FLOOR                     | FLAT-07 (2BHK) | 102.89                   |
| FOURTH FLOOR                    | FLAT-08 (2BHK) | 102.89                   |
|                                 | FLAT-09 (2BHK) | 103.47                   |
|                                 | FLAT-10 (1BHK) | 64.32                    |
| NO OF UNITS= 10 x 4 =<br>40 NOS | TOTAL          | 890.44 x 4 = 3561.76     |

| BUILTUP AREA | CALCULATION |
|--------------|-------------|
| GROUND FLOOR | 1040.54     |
| FIRST FLOOR  | 1026.94     |
| SECOND FLOOR | 1026.94     |
| THIRD FLOOR  | 1026.94     |
| FOURTH FLOOR | 1026.94     |
| ROOF FLOOR   | 29.30       |
| TOTAL        | 5177.60     |