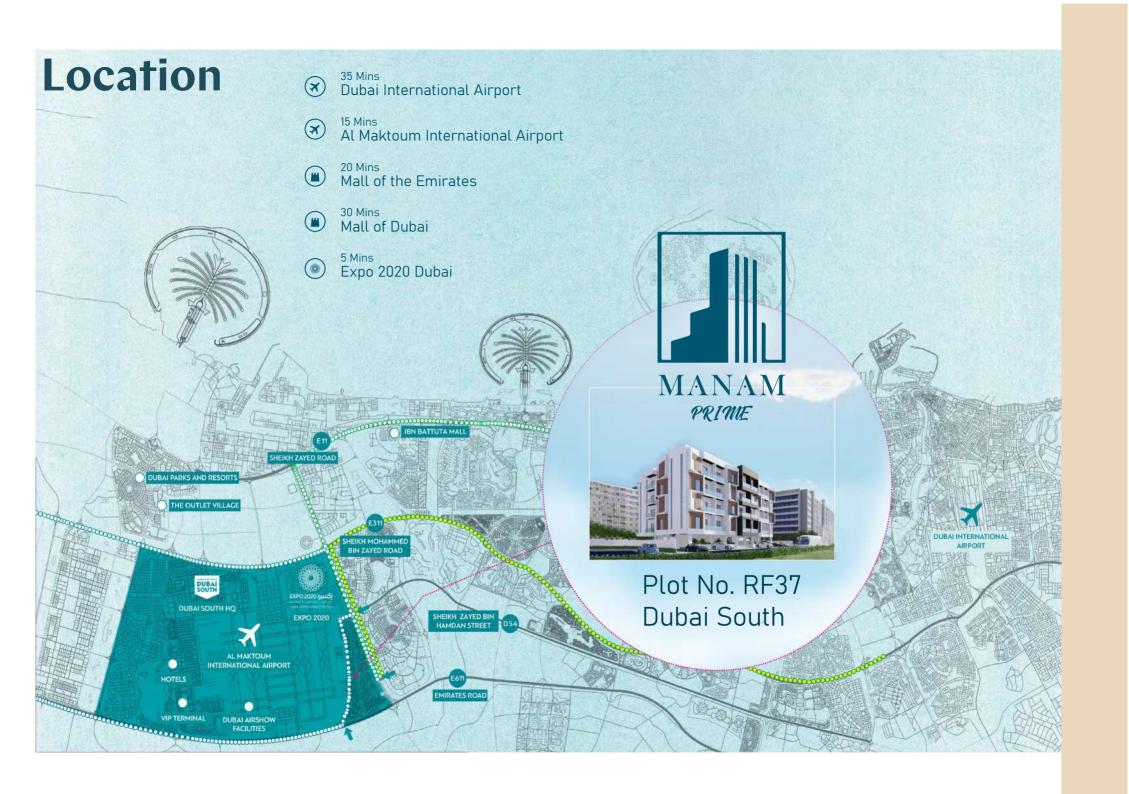

# Intoduction

Introducing a cutting-edge architectural marvel, this modern 4-story building stands as a testament to contemporary design and functionality. Rising gracefully against the skyline, its sleek facade harmonizes with innovative structural elements. The exterior seamlessly integrates energy-efficient materials, reflecting a commitment to sustainability. Inside, each floor is meticulously planned to optimize space utilization and cater to diverse needs. Smart technologies are woven into the fabric, offering automation for climate control, security, and lighting. With a blend of form and function, this structure not only captivates aesthetically but also exemplifies the epitome of urban living in the 21st century.