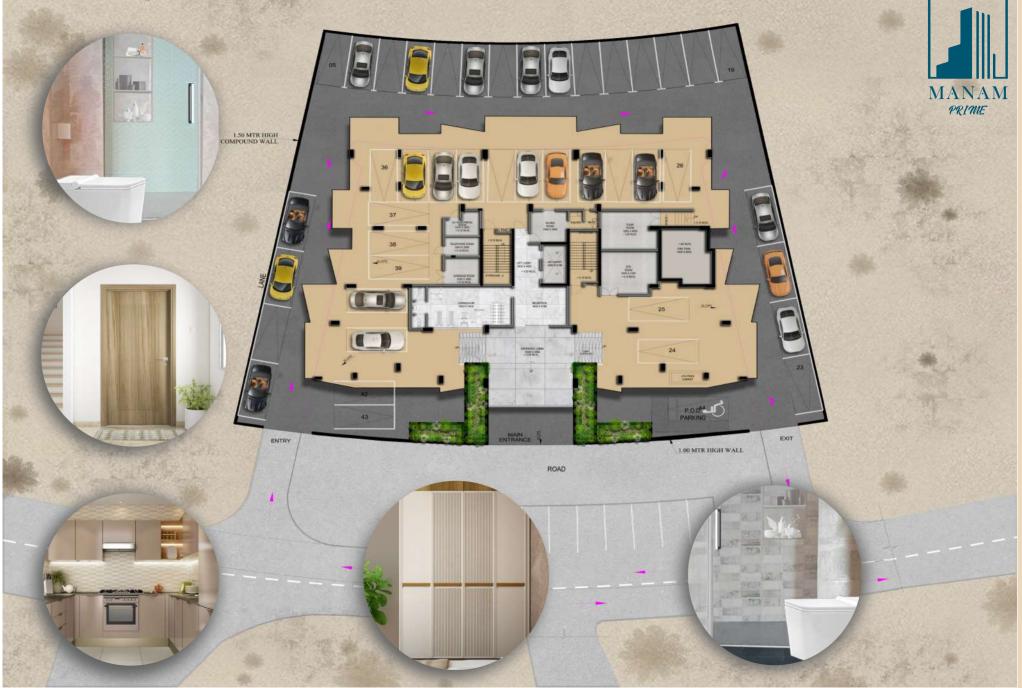

## Site Map

| APARTMENT AREA CALCULATIONS     |                |                          |
|---------------------------------|----------------|--------------------------|
| FLOOR                           | ТҮРЕ           | BUA CALCULATION<br>(SQM) |
|                                 | FLAT-01 (2BHK) | 107.44                   |
|                                 | FLAT-02 (1BHK) | 67.10                    |
|                                 | FLAT-03 (1BHK) | 67.10                    |
| FIRST FLOOR                     | FLAT-04 (2BHK) | 107.44                   |
| SECOND FLOOR                    | FLAT-05 (1BHK) | 64.32                    |
|                                 | FLAT-06 (2BHK) | 103.47                   |
| THIRD FLOOR                     | FLAT-07 (2BHK) | 102.89                   |
| FOURTH FLOOR                    | FLAT-08 (2BHK) | 102.89                   |
|                                 | FLAT-09 (2BHK) | 103.47                   |
|                                 | FLAT-10 (1BHK) | 64.32                    |
| NO OF UNITS= 10 x 4 =<br>40 NOS | TOTAL          | 890.44 x 4 = 3561.76     |

| BUILTUP AREA | CALCULATION |
|--------------|-------------|
| GROUND FLOOR | 1040.54     |
| FIRST FLOOR  | 1026.94     |
| SECOND FLOOR | 1026.94     |
| THIRD FLOOR  | 1026.94     |
| FOURTH FLOOR | 1026.94     |
| ROOF FLOOR   | 29.30       |
| TOTAL        | 5177.60     |