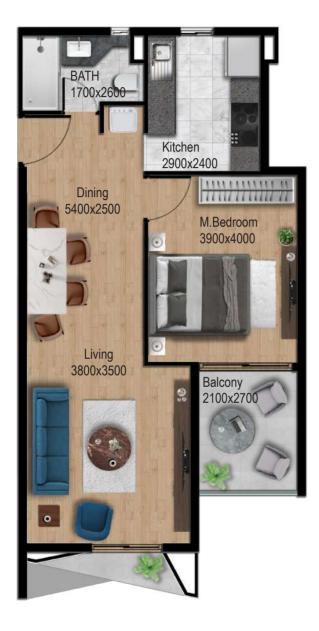

## **APARTMENT LAYOUT (1st-4th Floor)**

MANAM PRIME

Area: 107.44 SQM / 1156.47 SQFT

**1 BHK Apartment (2,3)** Area: 67.10 SQM / 722.25 SQFT

**Floor Plan** 

Balcony 3900x1800

•

### 1 BHK Apartment ( 5 , 10 )

Area : 64.32 SQM / 692.33 SQFT

**Floor Plan** 