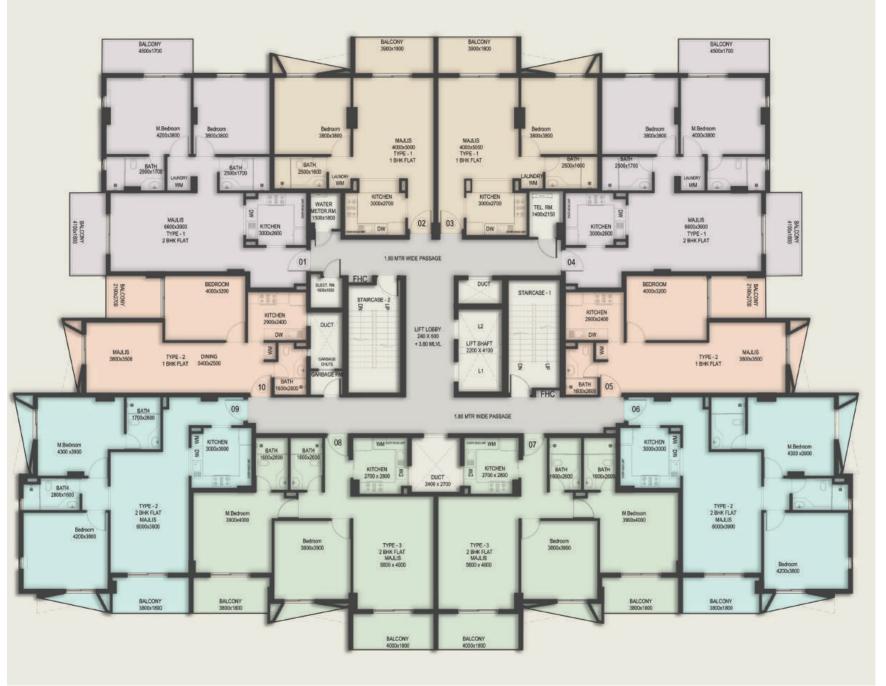

## Site Map

| APARTMENT AREA CALCULATIONS     |                |                          |
|---------------------------------|----------------|--------------------------|
| FLOOR                           | ТҮРЕ           | BUA CALCULATION<br>(SQM) |
|                                 | FLAT-01 (2BHK) | 107.44                   |
|                                 | FLAT-02 (1BHK) | 67.10                    |
|                                 | FLAT-03 (1BHK) | 67.10                    |
| FIRST FLOOR                     | FLAT-04 (2BHK) | 107.44                   |
| SECOND FLOOR                    | FLAT-05 (1BHK) | 64.32                    |
|                                 | FLAT-06 (2BHK) | 103.47                   |
| THIRD FLOOR                     | FLAT-07 (2BHK) | 102.89                   |
| FOURTH FLOOR                    | FLAT-08 (2BHK) | 102.89                   |
|                                 | FLAT-09 (2BHK) | 103.47                   |
|                                 | FLAT-10 (1BHK) | 64.32                    |
| NO OF UNITS= 10 x 4 =<br>40 NOS | TOTAL          | 890.44 x 4 = 3561.76     |

| BUILTUP AREA | CALCULATION |
|--------------|-------------|
| GROUND FLOOR | 1040.54     |
| FIRST FLOOR  | 1026.94     |
| SECOND FLOOR | 1026.94     |
| THIRD FLOOR  | 1026.94     |
| FOURTH FLOOR | 1026.94     |
| ROOF FLOOR   | 29.30       |
| TOTAL        | 5177.60     |