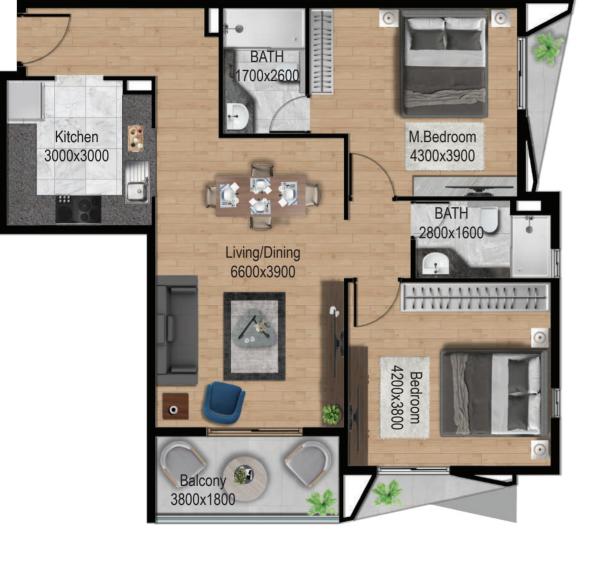

| FLAT-09 (2BHK) | 103.47                   |
|                                 | FLAT-10 (1BHK) | 64.32                    |
| NO OF UNITS= 10 x 4 =<br>40 NOS | TOTAL          | 890.44 x 4 = 3561.76     |

| BUILTUP AREA | CALCULATION |
|--------------|-------------|
| GROUND FLOOR | 1040.54     |
| FIRST FLOOR  | 1026.94     |
| SECOND FLOOR | 1026.94     |
| THIRD FLOOR  | 1026.94     |
| FOURTH FLOOR | 1026.94     |
| ROOF FLOOR   | 29.30       |
| TOTAL        | 5177.60     |

## **APARTMENT LAYOUT (1st-4th Floor)**



MANAM PRIME





Area: 107.44 SQM / 1156.47 SQFT







**1 BHK Apartment (2,3)** Area: 67.10 SQM / 722.25 SQFT

**Floor Plan** 

Balcony 3900x1800

•







### 1 BHK Apartment ( 5 , 10 )

Area : 64.32 SQM / 692.33 SQFT

**Floor Plan** 









## **Floor Plan**







### 2 BHK Apartment (7,8)

Area: 102.89 SQM / 1107.49 SQFT

## **Floor Plan**

## **Interiors and Finishes**

#### 1. Flooring :

• Living Room, Dining, and Bedrooms: High-quality porcelain tiles with a wooden finish provide the elegance of wood, combined with durability, scratch resistance, and easy maintenance.

• **Kitchen and Bathrooms:** Equipped with anti-skid ceramic tiles for safety and practicality.

• **Common Areas:** High-quality porcelain wall cladding adds a sophisticated touch.

#### 2. Doors and Windows:

• **Main Door:** A high-quality engineered wood veneered laminated door, fire-rated for 60 minutes and equipped with a secure locking system.

• **Internal Doors:** Japanese Olefin laminated solid core decorative flush doors, known for their du