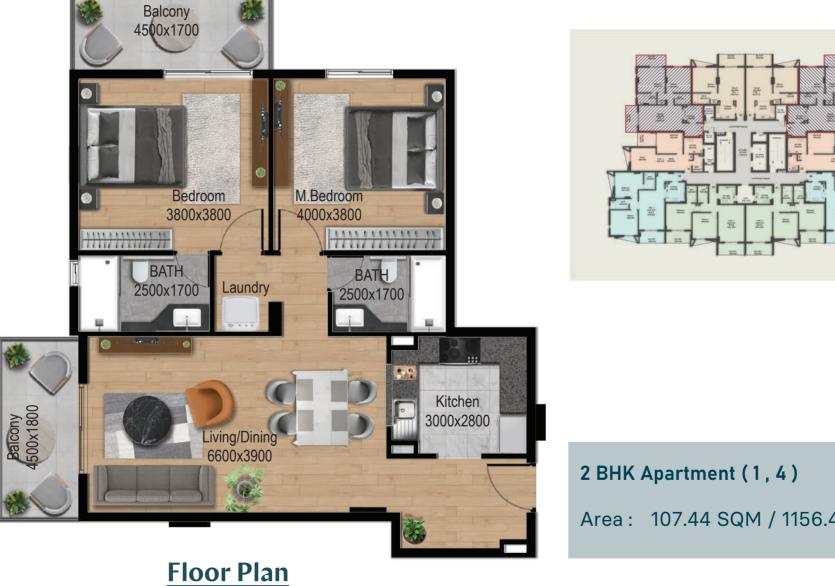

## **APARTMENT LAYOUT (1st-4th Floor)**

MANAM PRIME

Area: 107.44 SQM / 1156.47 SQFT

**1 BHK Apartment (2,3)** Area: 67.10 SQM / 722.25 SQFT

**Floor Plan** 

Balcony 3900x1800

•