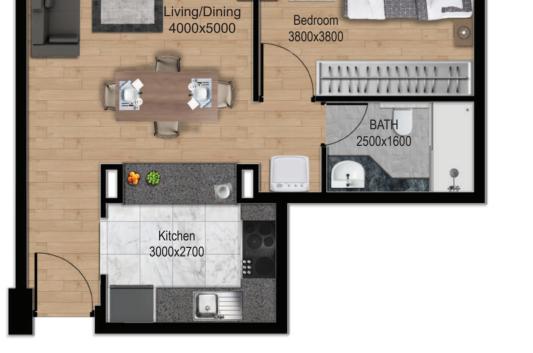

7                   |
| THIRD FLOOR                     | FLAT-07 (2BHK) | 102.89                   |
| FOURTH FLOOR                    | FLAT-08 (2BHK) | 102.89                   |
|                                 | FLAT-09 (2BHK) | 103.47                   |
|                                 | FLAT-10 (1BHK) | 64.32                    |
| NO OF UNITS= 10 x 4 =<br>40 NOS | TOTAL          | 890.44 x 4 = 3561.76     |

| BUILTUP AREA | CALCULATION |
|--------------|-------------|
| GROUND FLOOR | 1040.54     |
| FIRST FLOOR  | 1026.94     |
| SECOND FLOOR | 1026.94     |
| THIRD FLOOR  | 1026.94     |
| FOURTH FLOOR | 1026.94     |
| ROOF FLOOR   | 29.30       |
| TOTAL        | 5177.60     |

## **APARTMENT LAYOUT (1st-4th Floor)**



MANAM PRIME





Area: 107.44 SQM / 1156.47 SQFT







**1 BHK Apartment (2,3)** Area: 67.10 SQM / 722.25 SQFT

**Floor Plan** 

Balcony 3900x1800

•







### 1 BHK Apartment ( 5 , 10 )

Area : 64.32 SQM / 692.33 SQFT

**Floor Plan** 









## **Floor Plan**







### 2 BHK Apartment (7,8)

Area: 102.89 SQM / 1107.49 SQFT

## **Floor Plan**

## **Interiors and Finishes**

#### 1. Flooring :

• Living Room, Dining, and Bedrooms: High-quality porcelain tiles with a wooden finish provide the elegance of wood, combined with durability, scratch resistance, and easy maintenance.

• **Kitchen and Bathrooms:** Equipped with anti-skid ceramic tiles for safety and practicality.

• **Common Areas:** High-quality porcelain wall cladding adds a sophisticated touch.

#### 2. Doors and Windows:

• **Main Door:** A high-quality engineered wood veneere