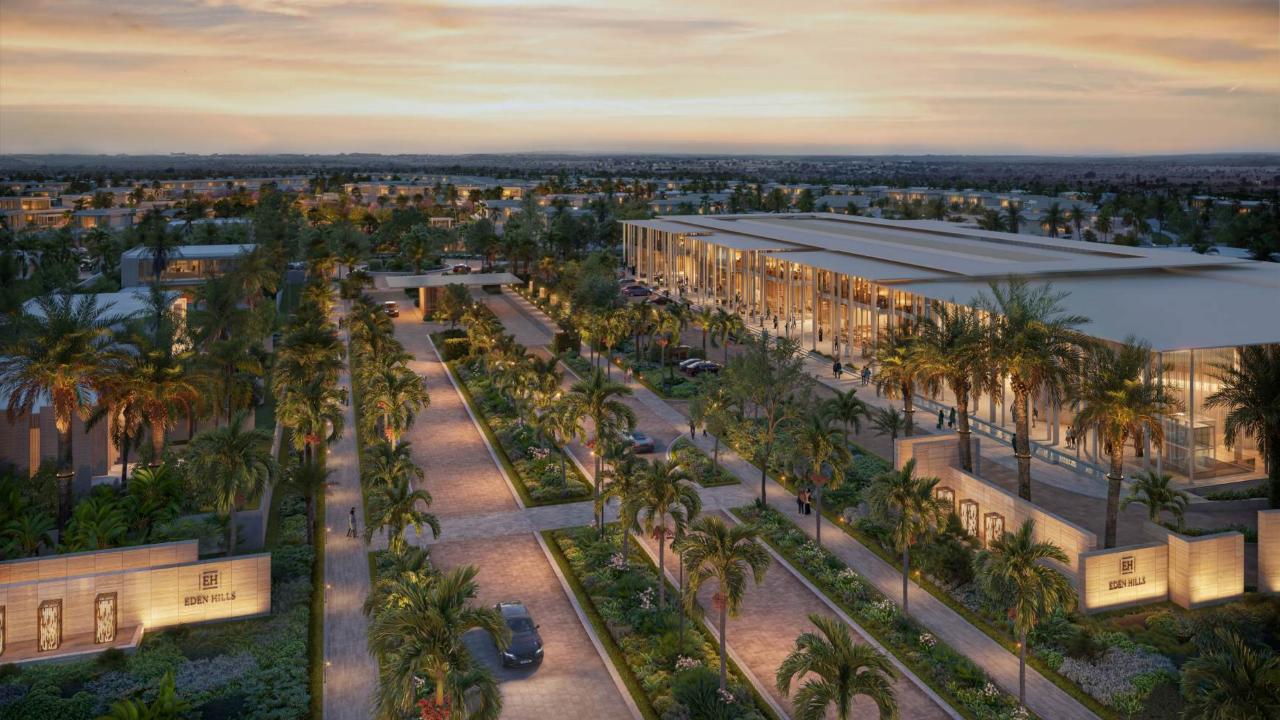

## Powder Room

.

A strong sense of community has been designed into every aspect of life at Eden Hills. Here, residents have so many opportunities to relax and enjoy the beautiful landscaping and activities including walking trails and shady gathering spaces. Close to the gated entrance lies a welcoming community center where residents can enjoy shopping and dining as well as club recreation facilities.

# Amenities

# Community Center

- Casual lounge area
- Meeting and dining rooms
- Gym
- Flexible working space
- Show kitchen

# **Retail & Dining**

- Shopping mall
- Restaurants
- Health center
- Supermarket

# Recreation

- Central Wadi
- Linear park
- Running track
- Dog park
- Children's play area