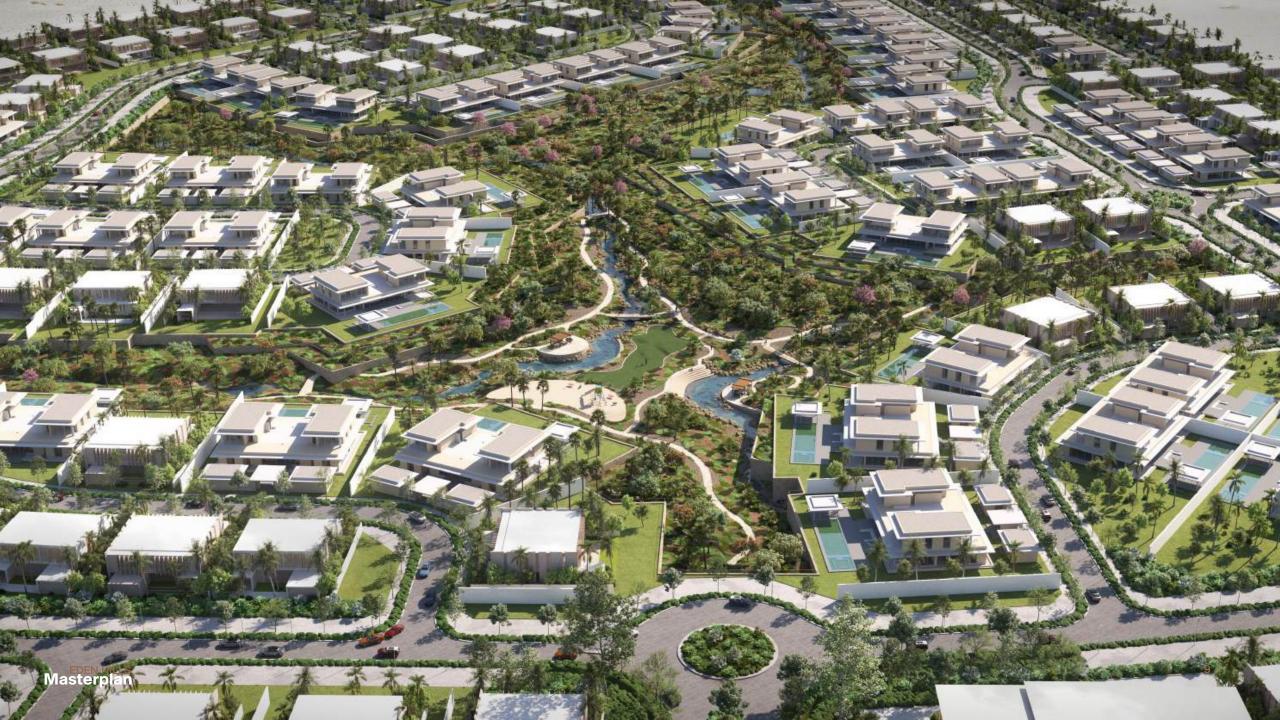

## **03. THE VILLAS**

Set in thoughtfully designed surroundings, the villas has been designed to complement the natural beauty of the green landscape. Available with five and six bedrooms, they sit in harmony with the trees and lush planting.

With large expanses of glass and free-flowing interiors, there is an organic simplicity to each villa; exquisitely designed, beautifully crafted and precisely constructed. The villas also come with generous outdoor spaces, perfect for recreation and entertaining.

## Powder Room

.

A strong sense of community has been designed into every aspect of life at Eden Hills. Here, residents have so many opportunities to relax and enjoy the beautiful landscaping and activities including walking trails and shady gathering spaces. Close to the gated entrance lies a welcoming community center where residents can enjoy shopping and dining as well as club recreation facilities.