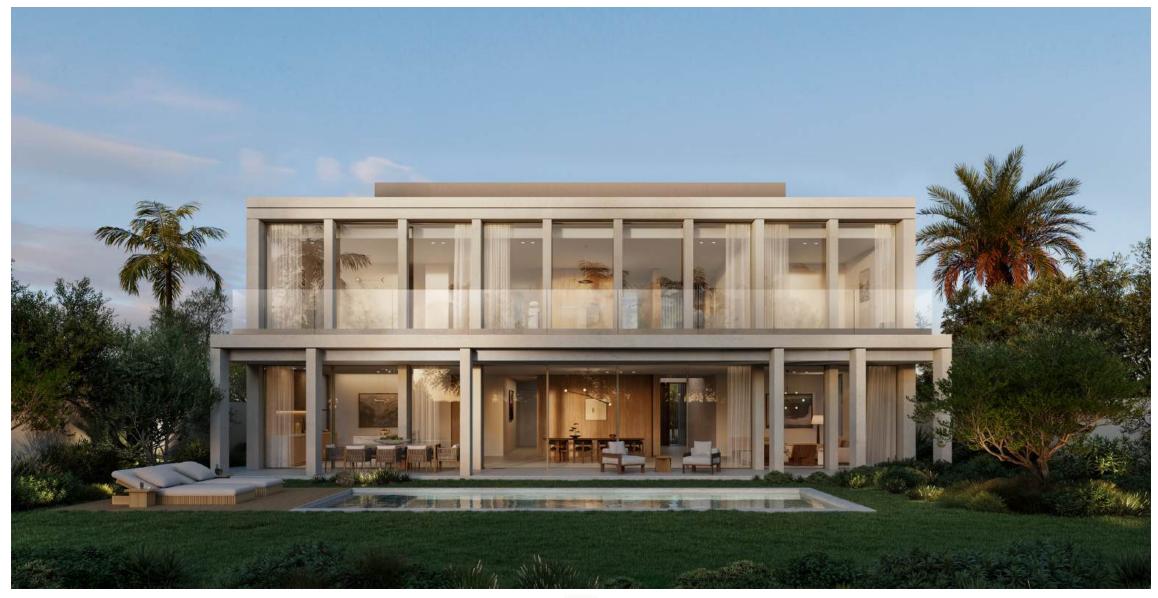

een landscape. Available with five and six bedrooms, they sit in harmony with the trees and lush planting.

With large expanses of glass and free-flowing interiors, there is an organic simplicity to each villa; exquisitely designed, beautifully crafted and precisely constructed. The villas also come with generous outdoor spaces, perfect for recreation and entertaining.



#### Front View





#### Entrance



#### Living Room



#### Dining Room



-

Kitchen



#### Master Bedroom



#### Master Bathroom



#### Guest Bedroom



#### Guest Bathroom





#### Front View



#### **Back View**



#### Entrance Staircase



#### Family Kitchen



#### First Floor



#### Master Bedroom



#### Master Bathroom



#### Master Dressing



#### Powder Room





#### Front View



**Back View** 



#### Entrance Staircase



#### Family Kitchen



#### Master Bedroom



#### Master Bathroom



-

## Master Dressing



#### Powder Room





#### Front View





#### Entrance Staircase



## Family Kitchen



#### Master Bedroom



#### Master Bathroom



## Master Dressing



## Powder Room





#### Front View



#### **Back View**



#### Entrance Staircase



## Family Kitchen



#### First Floor



## Master Bedroom



#### Master Bathroom



## Master Dressing



## Powder Room



.



A strong sense of community has been designed into every aspect of life at Eden Hills. Here, residents have so many opportunities to relax and enjoy the beautiful landscaping and activities including walking trails and shady gathering spaces. Close to the gated entrance lies a welcoming community