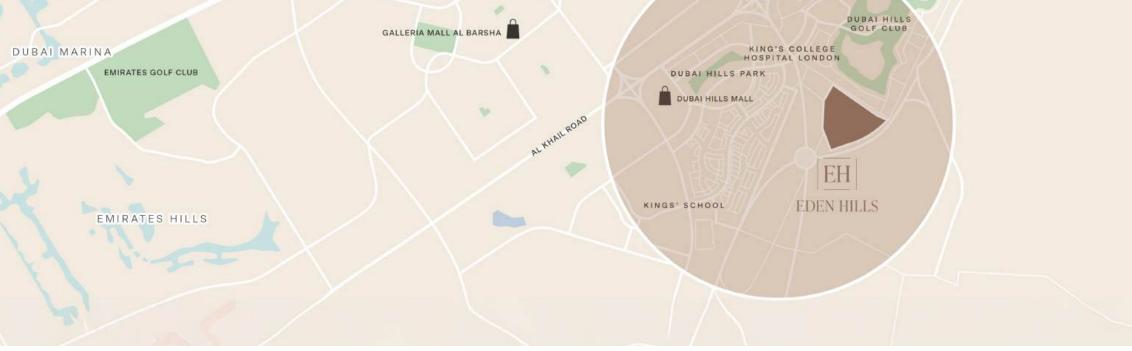

### **02. LOCATION**

DUBAI HILLS

#### **Travel Times:**

5 minutes to Dubai Hills Golf Club 10-12 minutes to Dubai Hills Mall 10-12 minutes to Dubai Hills Park 20-25 minutes to Jumeirah Beach20-25 minutes to Dubai Downtown25-30 minutes to Dubai Marina35-40 minutes to International Airport

EDEN HILLS