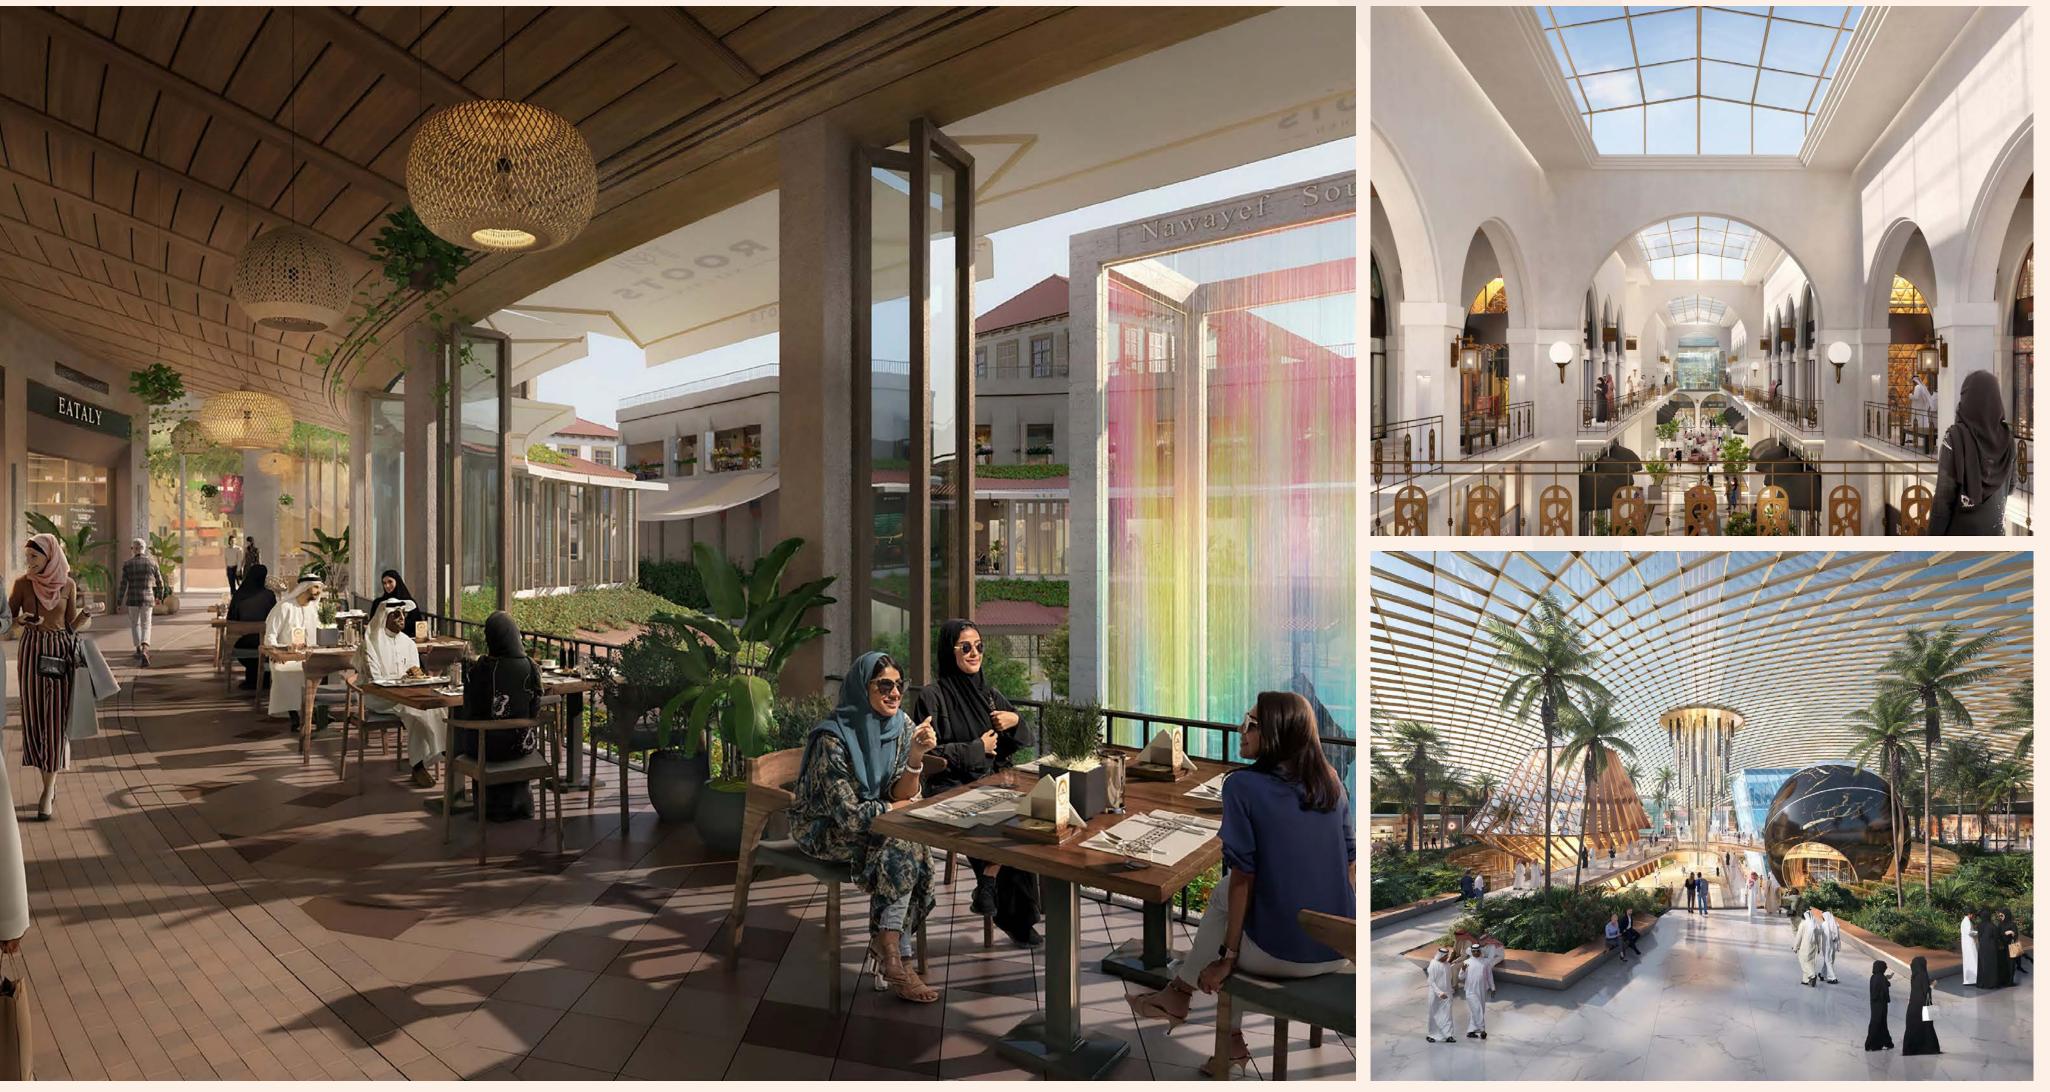

# Nawayef Souq

Living/Dining Room

Located at the heart of the Hudayriyat masterplan, Nawayef Souq is the island's vibrant gathering place, offering a cosmopolitan lifestyle that brings people together. Anchored by a lively central plaza, it is a destination where culture, leisure and community converge. From luxury retail and world-class dining to dynamic events and open-air terraces, Nawayef Souq is designed to be the island's social heartbeat.

Framed by rolling hills and infused with the island's natural beauty, Nawayef Souq's lively atmosphere is brought to life by luxury retail, refined dining and open-air terraces that offer the perfect backdrop for vibrant social interactions and memorable moments. Whether exploring boutique stores, enjoying alfresco dining or attending cultural events in the plaza, every corner of Nawayef Souq exudes energy and charm.

Nawayef Souq seamlessly integrates into its surroundings, offering thoughtfully crafted spaces that encourage connection and relaxation. The central plaza serves as a focal point for gatherings, while shaded walkways, artisanal markets and leisure areas provide endless opportunities to unwind and explore.

At Nawayef Souq, every detailfrom its cosmopolitan energy to its welcoming ambience-has been carefully considered to create a place where life thrives. Embrace a lifestyle that celebrates community, culture and connection in the most vibrant corner of Hudayriyat Island.