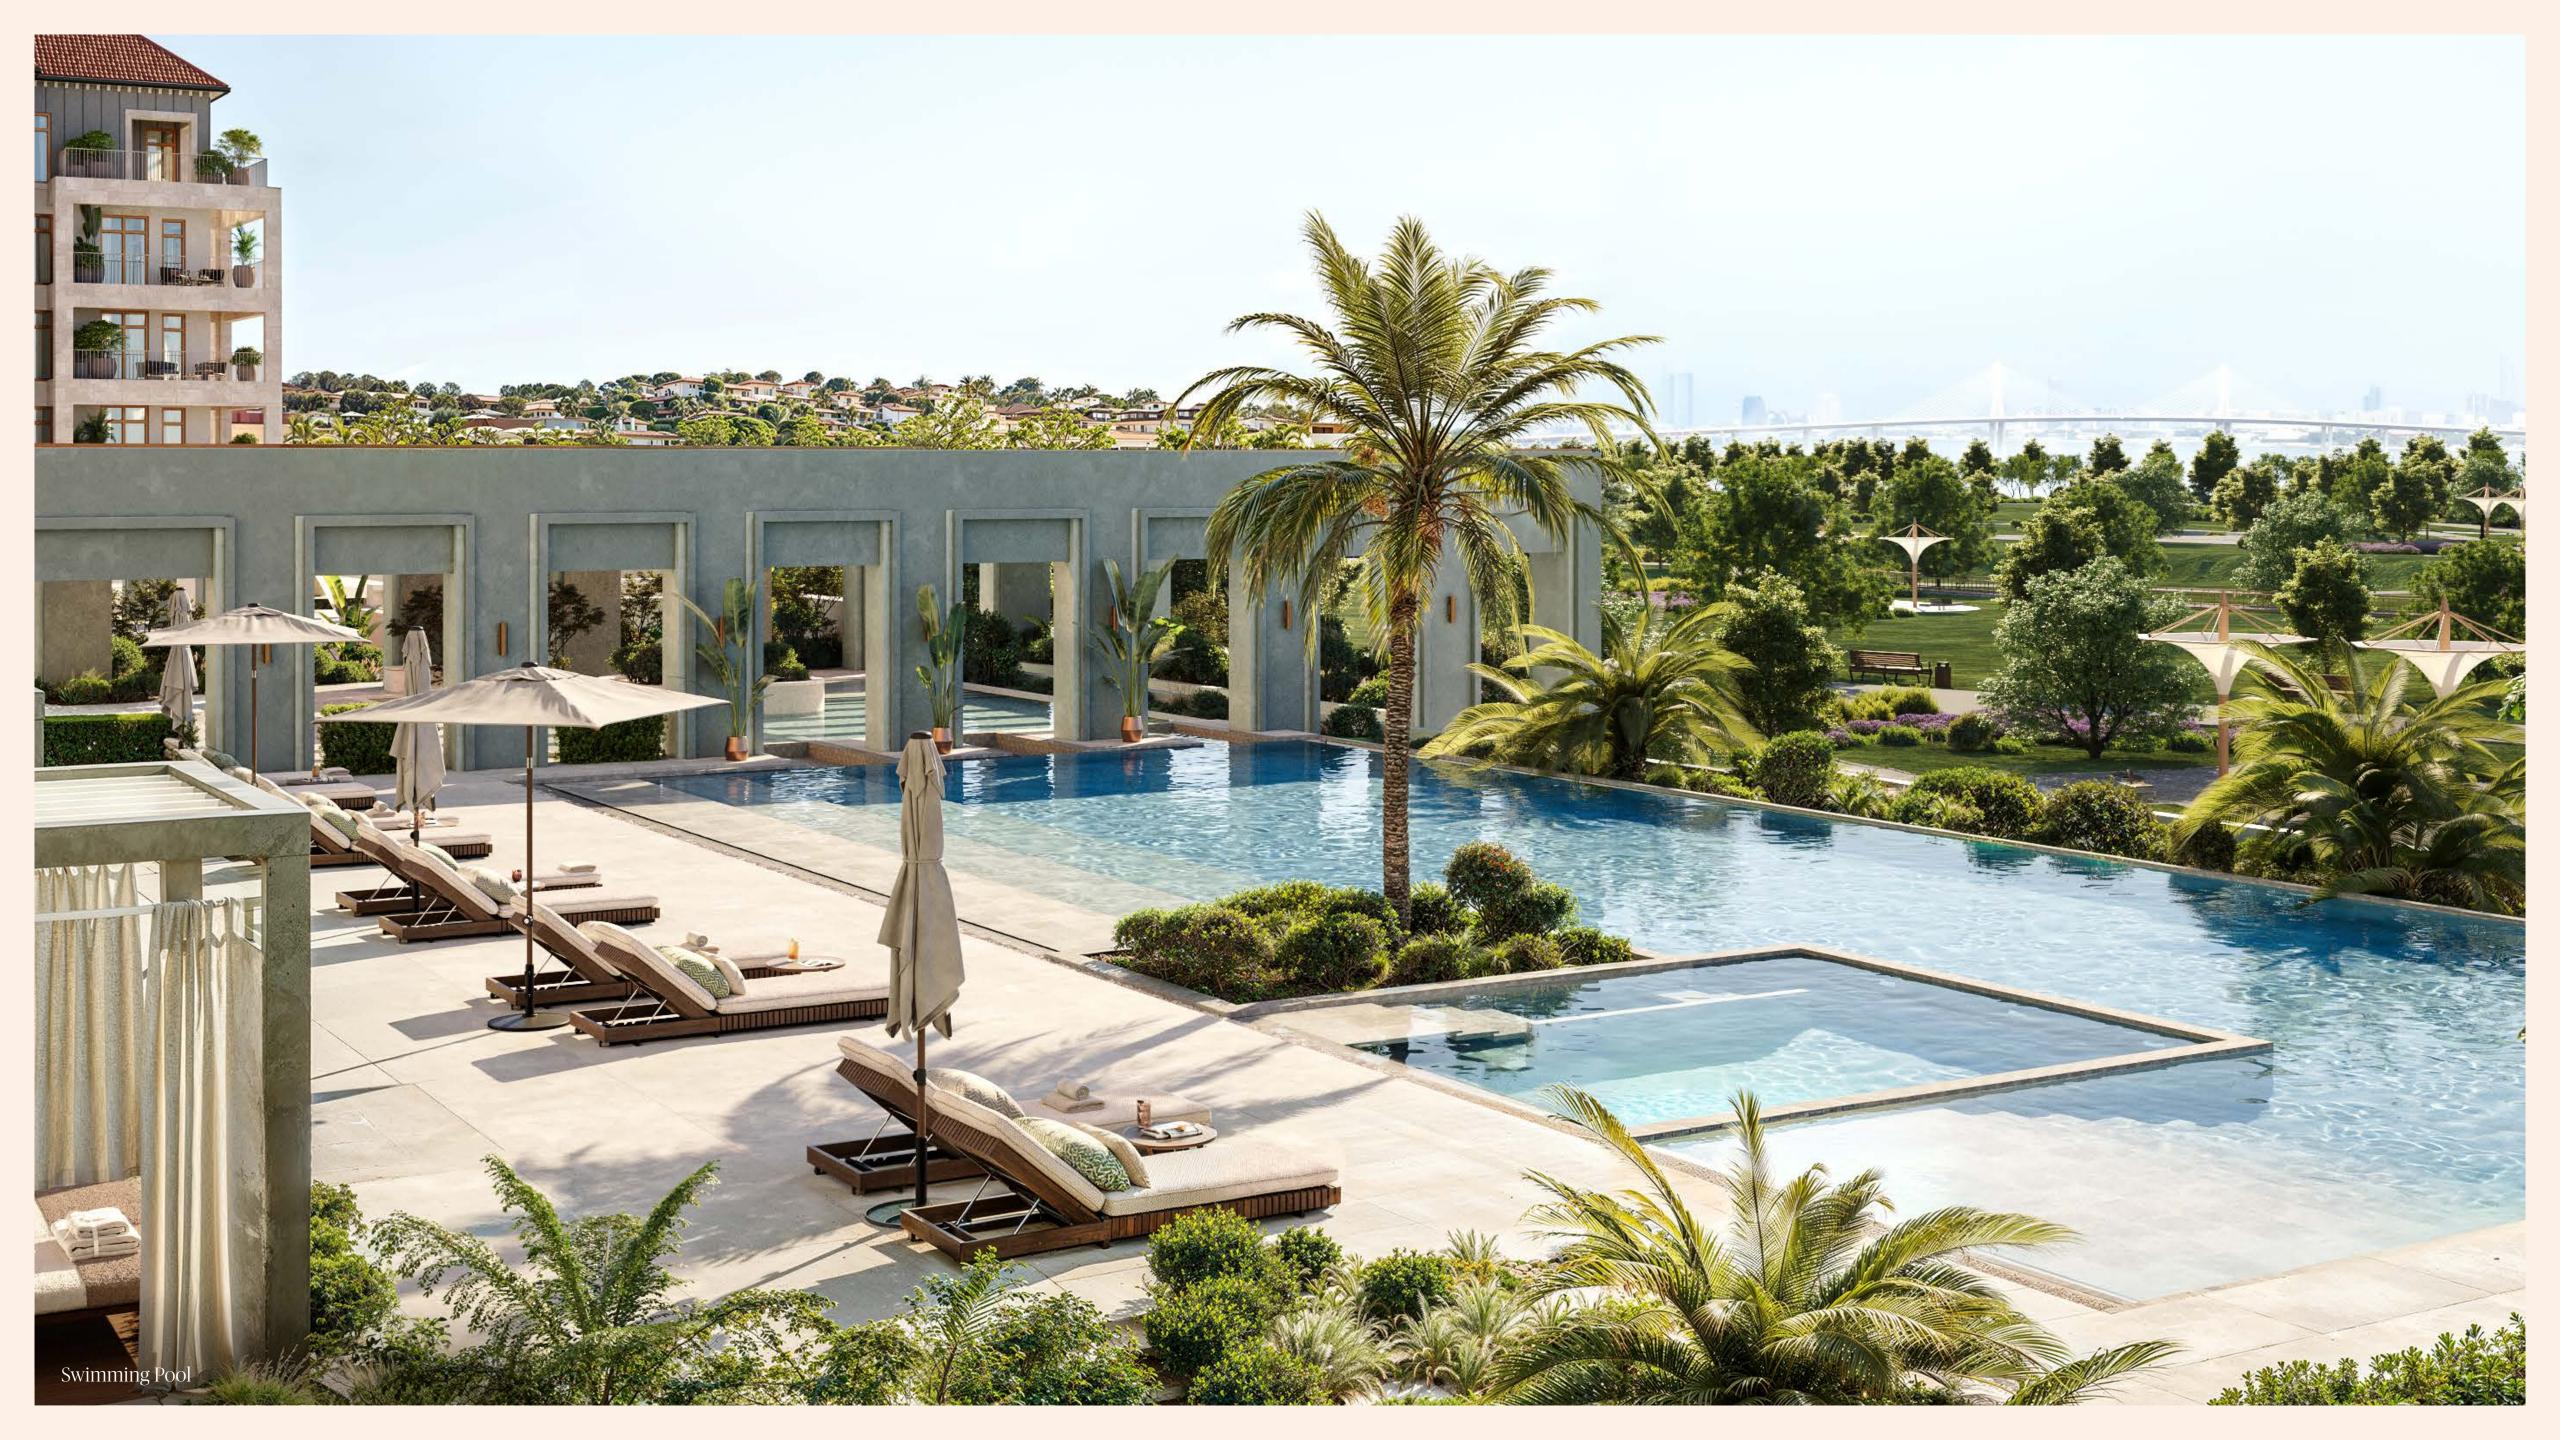

### Where Life Comes Together

At Nawayef Park Views, you'll find amenities designed to enrich your vibrant, wellnessfocused lifestyle. Stay active with a fully equipped gym, a serene yoga zone and lush green spaces featuring shaded seating and BBQ areas. Tailored services such as concierge and valet ensure every detail of your day is seamless, while the co-working space offers a productive environment for remote work.

For recreation, enjoy the clubhouse and games room. Unwind in the lap pool while children delight in their own pool with splash features.

Walking Distance to the Beach

Exclusive Catering Facilities

Yoga Zone

(<del>f.)</del> Games Room

Children's Pool/ Splash Area

Coworking Space

Adjacent to Park

Clubhouse

ي الح Swimming Pool

Outdoor Play Area

Ū Valet & Concierge