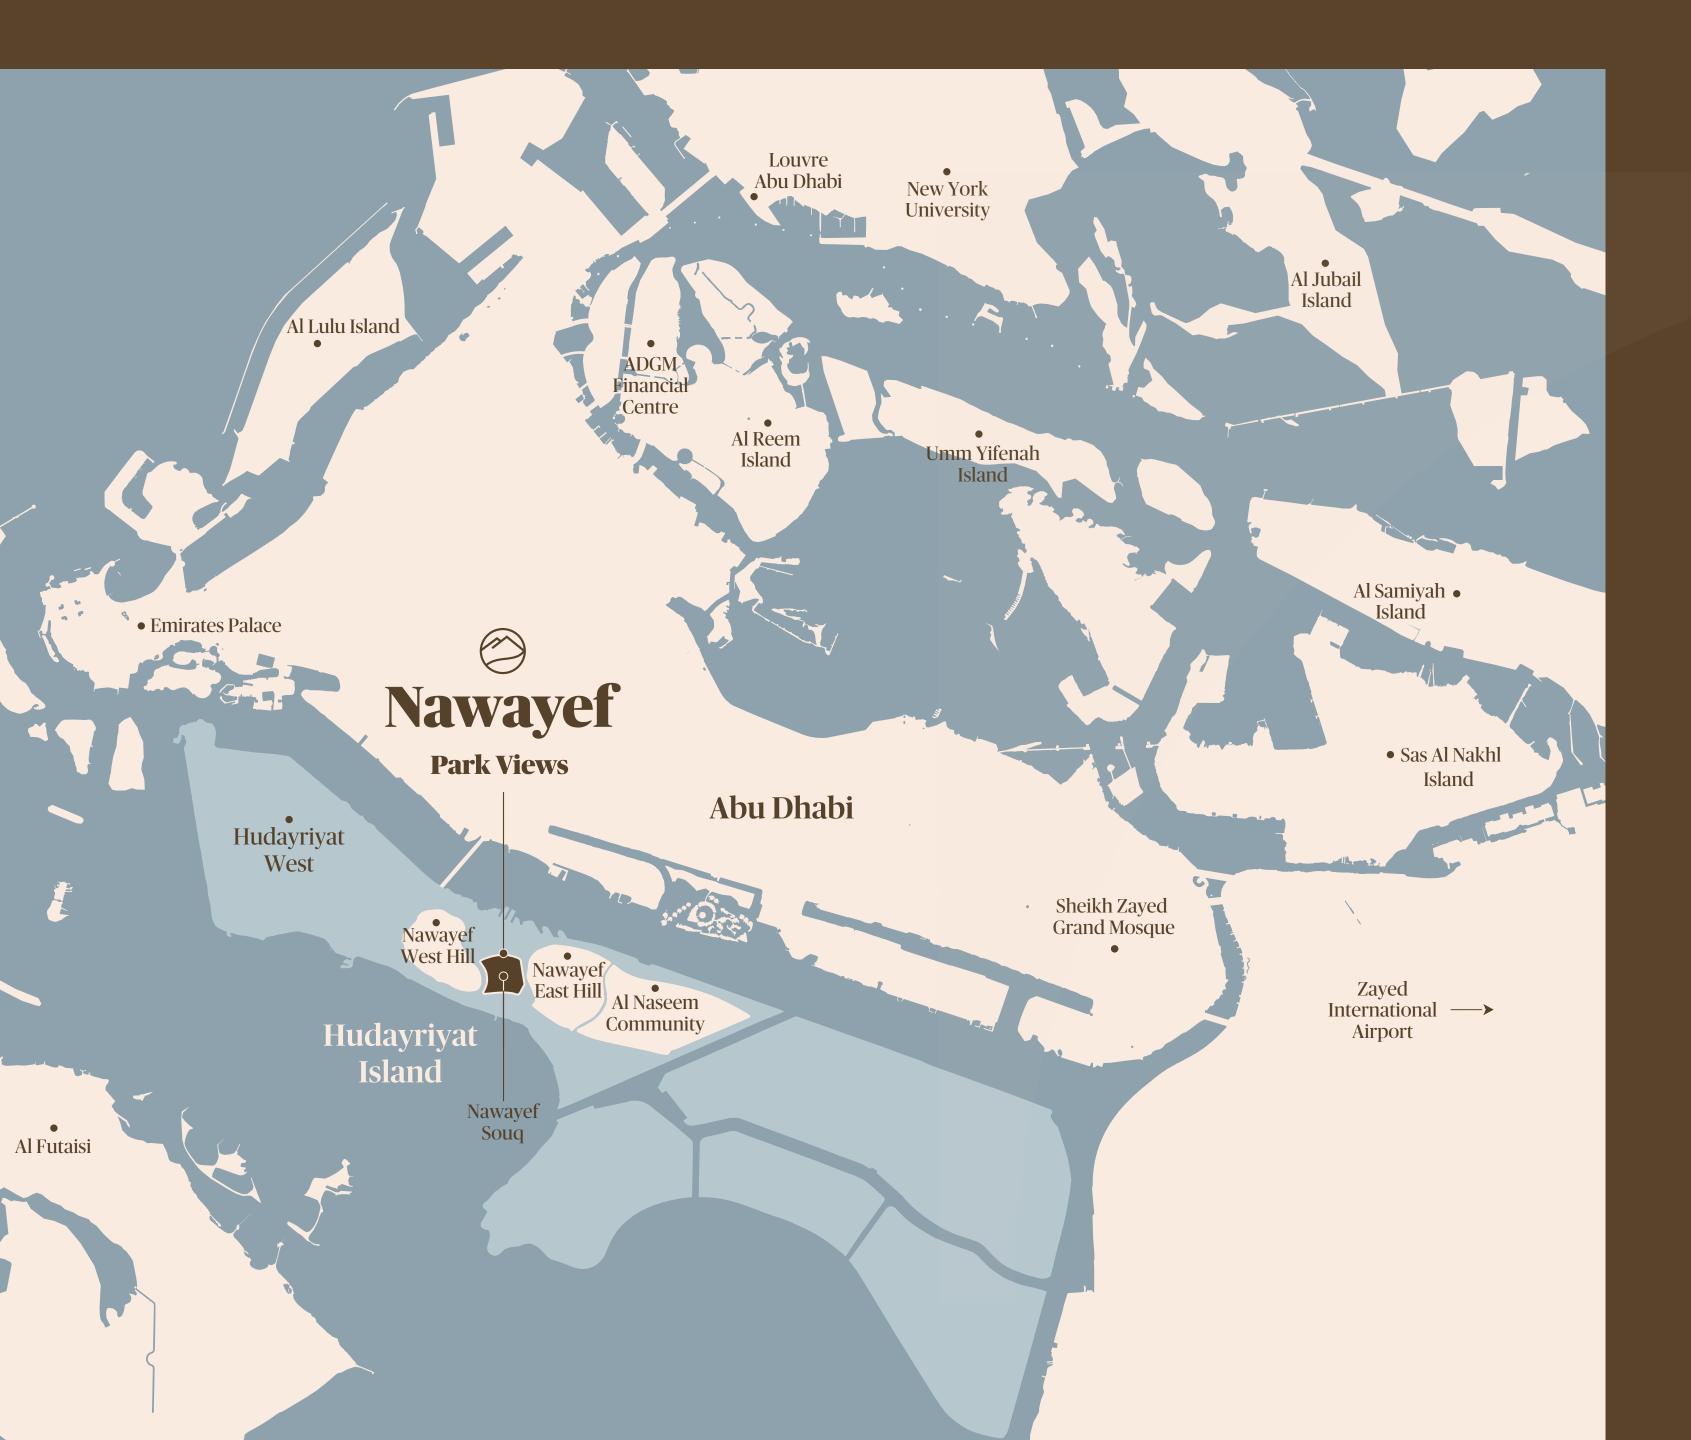

# Hudayriyat Island Masterplan

# 04 Nawayef Park Views

### Perfectly Placed, Exquisitely Crafted

Situated in the heart of Hudayiryat Island, in close proximity to the beach and adjacent to a park, Nawayef Park Views draws inspiration from Mediterranean charm, infusing every corner with beauty and elegance.