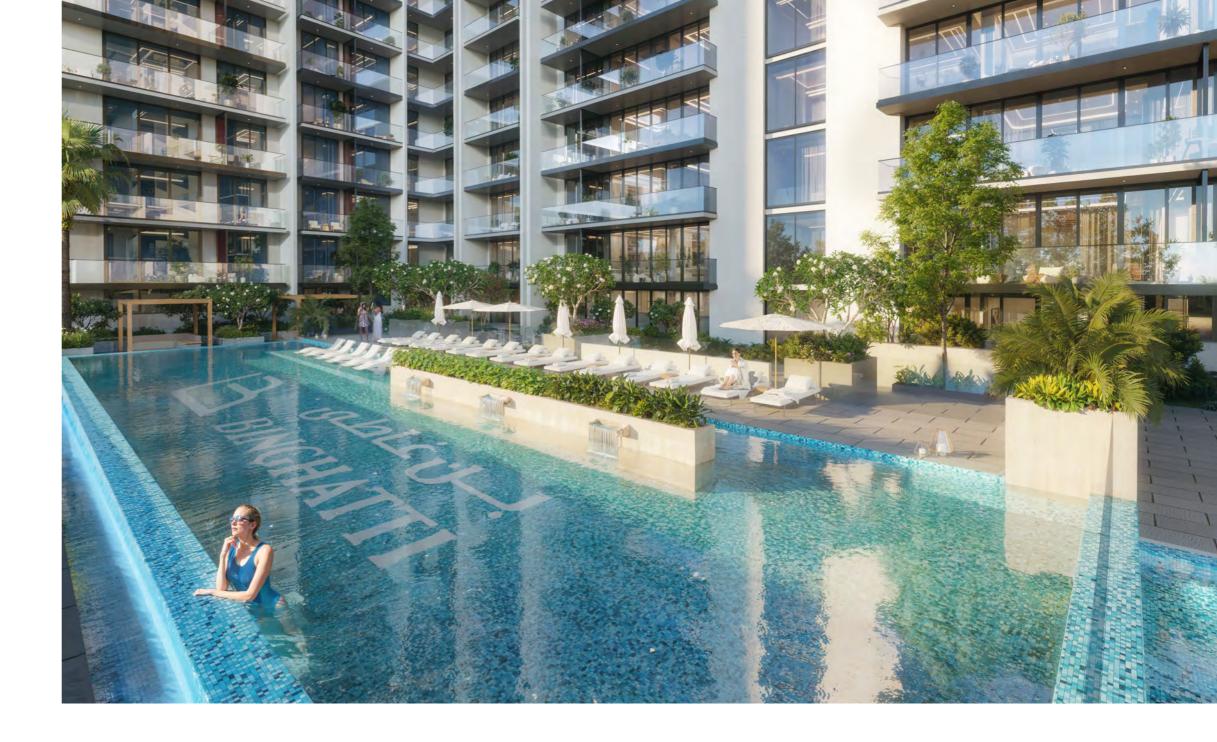

## Crowned in World-Class Amenities

Ruby offers a curated selection of amenities designed to enhance your every day. Immerse yourself in the shimmering waters of the adult pool, or enjoy a refreshing dip in the kids' pool. Unwind in the beautifully landscaped outdoor seating areas, or find your momentary repose in the dedicated yoga zone.

Stay active in the state-of-the-art fitness centre, or take a leisurely jog on the dedicated track and enjoy panoramic views of the city.

Outdoor fitness area

Adult pool

Yoga area

Indoor fitness area

Kids pool