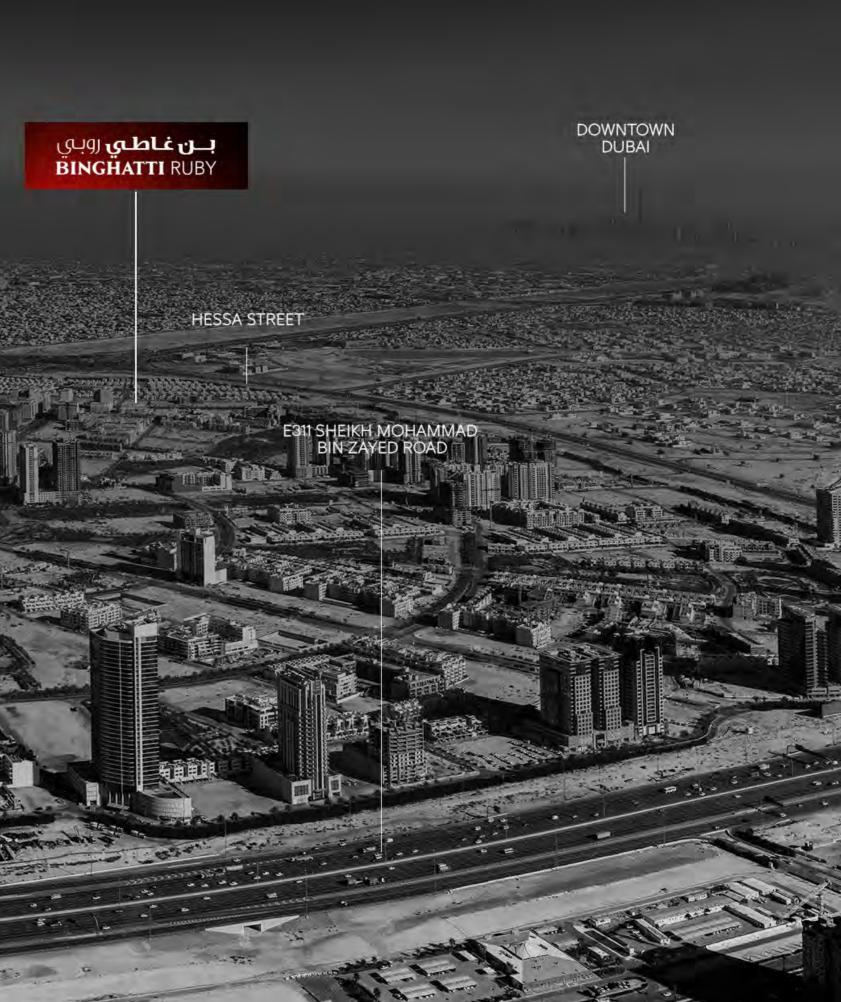

# Cast in the City, set in Tranquility

**Ruby shimmers** in the heart of **JVC**, with seamless connectivity to major road networks including Al Khail Road and Sheikh Mohammed bin Zayed Road. Explore the city's wider expanse, from the iconic **Burj Khalifa** to the pristine beaches of **Jumeirah**, all within effortless reach.