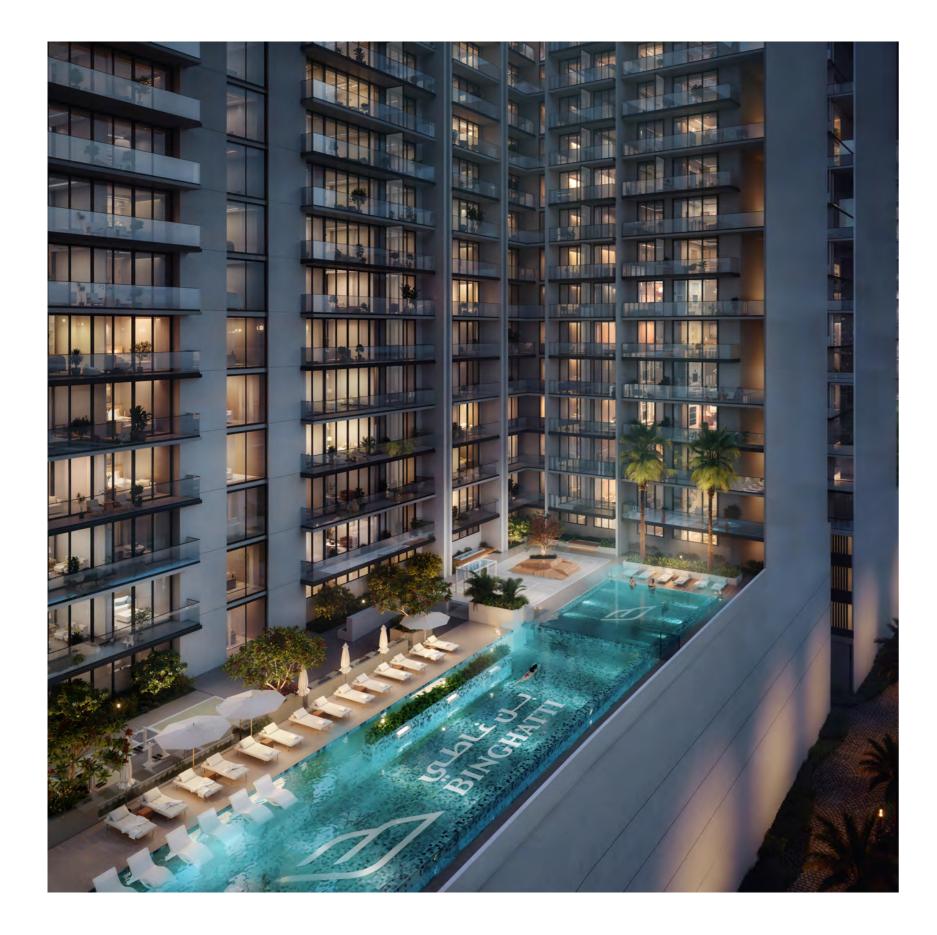

## Crowned in World-Class Amenities

Ruby offers a curated selection of amenities designed to enhance your every day. Immerse yourself in the shimmering waters of the adult pool, or enjoy a refreshing dip in the kids' pool. Unwind in the beautifully landscaped outdoor seating areas, or find your momentary repose in the dedicated yoga zone.

Stay active in the state-of-the-art fitness centre, or take a leisurely jog on the dedicated track and enjoy panoramic views of the city.

Outdoor fitness area

Adult pool

Yoga area

Indoor fitness area

Kids pool