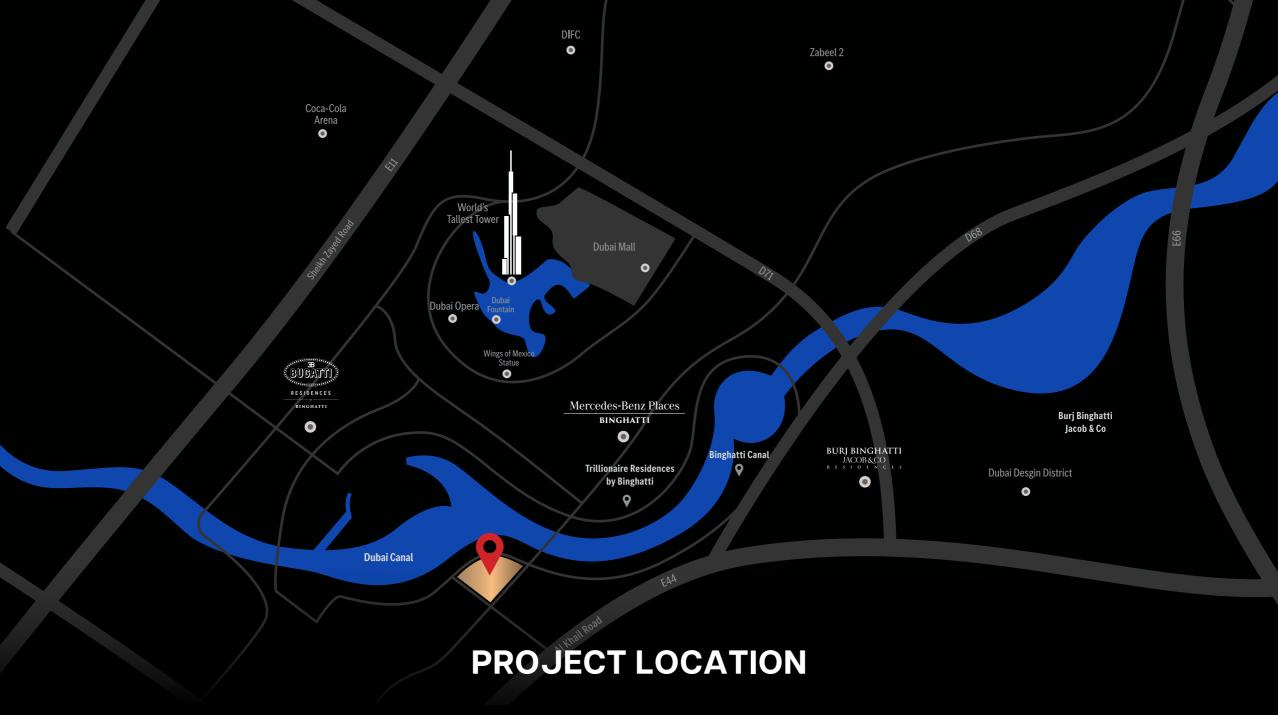

#### UNIQUE SELLING POINTS - LOCATION

#### • 3 MINUTES FROM BURJ KHALIFA AND DUBAI MALL.

- ACCESSIBILITY TO MAJOR ROADS
  - E11 SHEIKH ZAYED ROAD
  - E44 ALKHAIL ROAD
  - AL-A'AMAL STREET
  - AL ASAYEL STREET
- FULL BURJ KHALIFA VIEW
- FACING DUBAI WATER CANAL