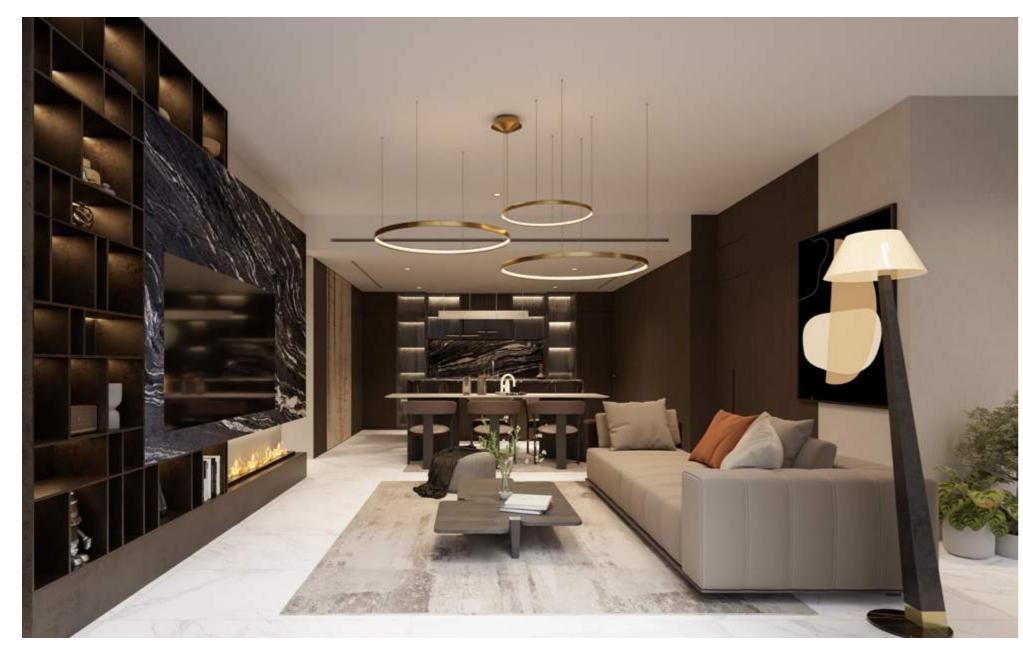

#### LIVING ROOMS

Unwind in a haven of refined elegance. Living areas boast expansive layouts, meticulously crafted with European-inspired design. Natural light flooded the space, highlighting the exquisite finishes and curated colour palette. Each detail fosters a sense of timeless sophistication, setting the stage for unforgettable gatherings.

3-BEDROOM LIVING ROOM

3-BEDROOM KITCHEN