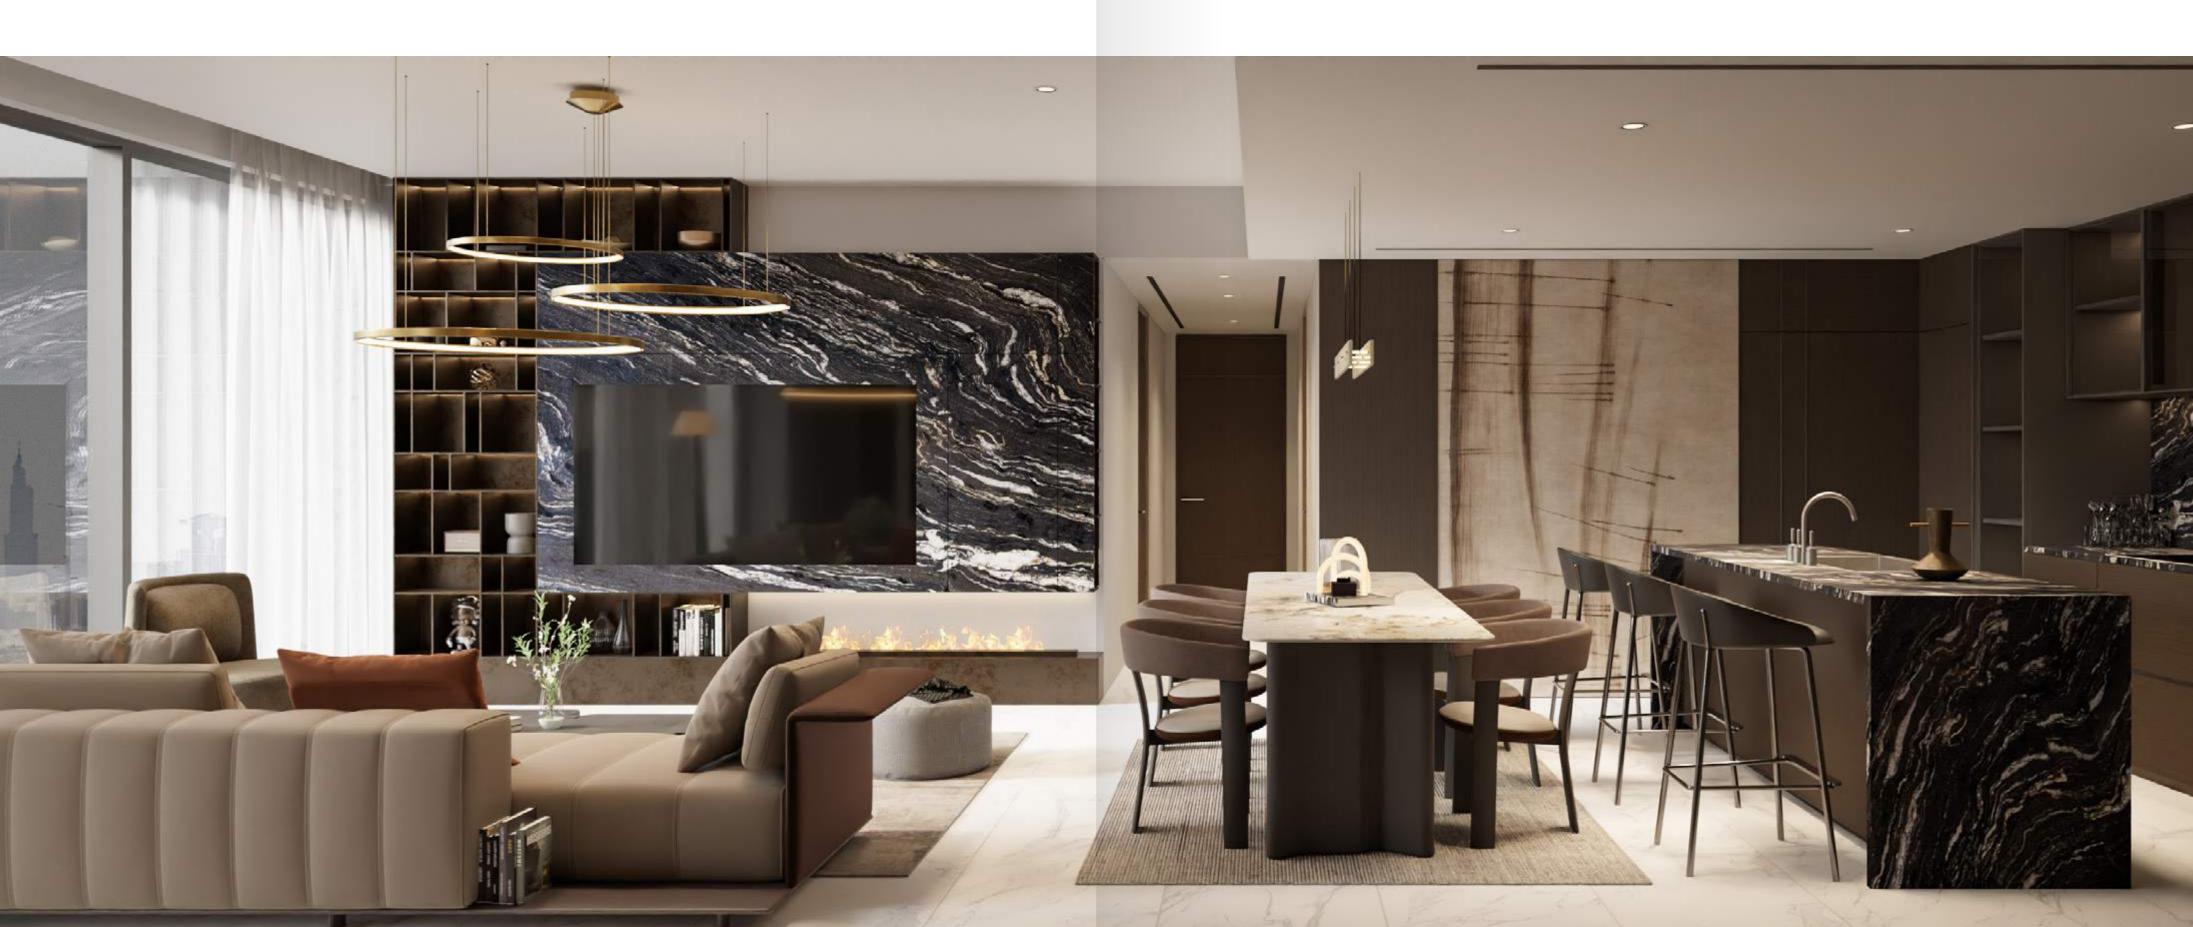

#### LIVING ROOMS

Unwind in a haven of refined elegance. Living areas boast expansive layouts, meticulously crafted with European-inspired design. Natural light flooded the space, highlighting the exquisite finishes and curated colour palette. Each detail fosters a sense of timeless sophistication, setting the stage for unforgettable gatherings.

3-BEDROOM LIVING ROOM

3-BEDROOM KITCHEN

#### KITCHENS

Embrace your inner chef in a culinary sanctuary. Open-concept kitchens seamlessly integrate premium Bosch white goods with sleek countertops and bespoke cabinetry. Indulge in the thrill of cooking within a space designed for functionality and timeless elegance.