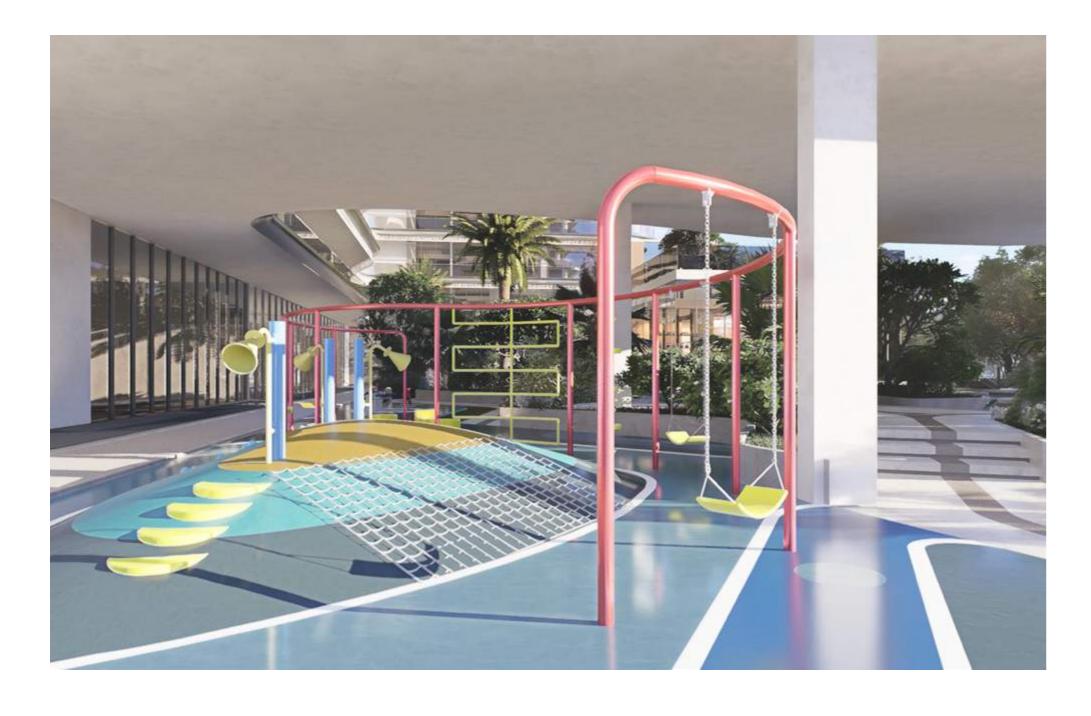

#### LITTLE SPIES PLAYGROUND

A world of wonder awaits. The thoughtfully designed indoor and outdoor play areas provide a vibrant space for children to explore and unwind, ensuring their safety and enjoyment.