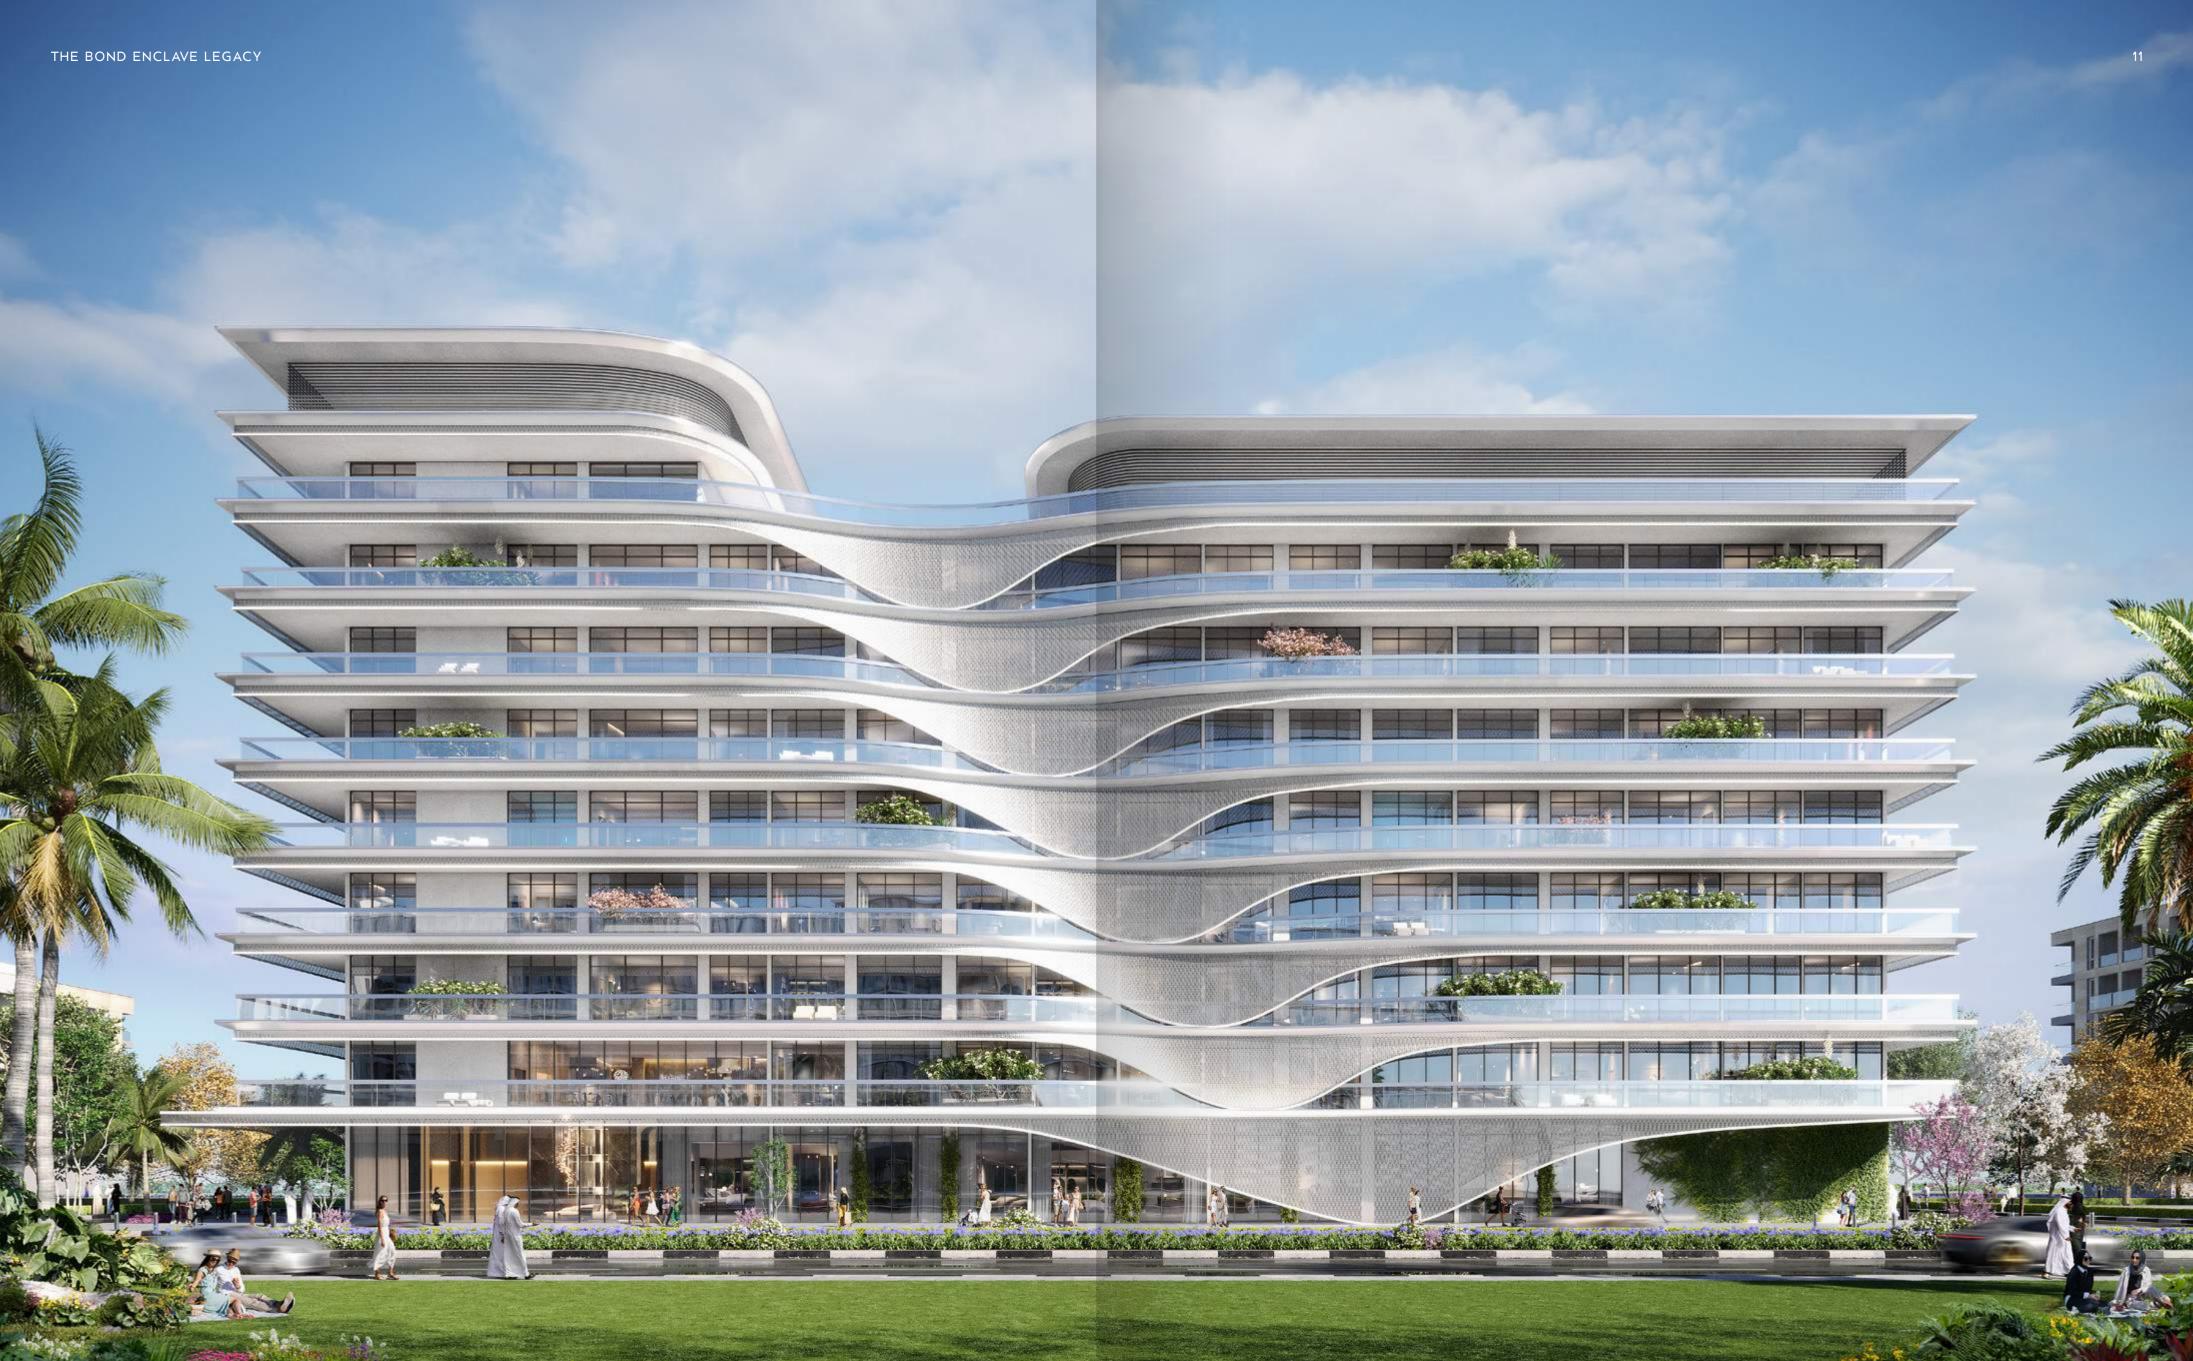

#### MAJESTIC ARCHITECTURAL SPLENDOUR

#### SHOWS CHARACTER FROM EVERY ANGLE.

This captivating address transcends mere residence; it embodies an exquisite testament to quality craftsmanship. The Bond Enclave is a sculpted masterpiece. Undulating facades provide a sense of fluidity, a testament to pioneering design, and rising amidst Arjan's vibrancy. Expansive windows usher in breathtaking vistas, while select residences boast wraparound terraces, blurring the lines between indoor and outdoor living.

Inspired by sleek elegance, the architect has sculpted this building with distinctive design and aerodynamic curves. Every angle and line exude a captivating allure reminiscent of timeless sophistication. This is not just a building; it's a statement. Just as it commands attention on the road, The Bond Enclave becomes a landmark of sophistication and innovation in the architectural landscape.