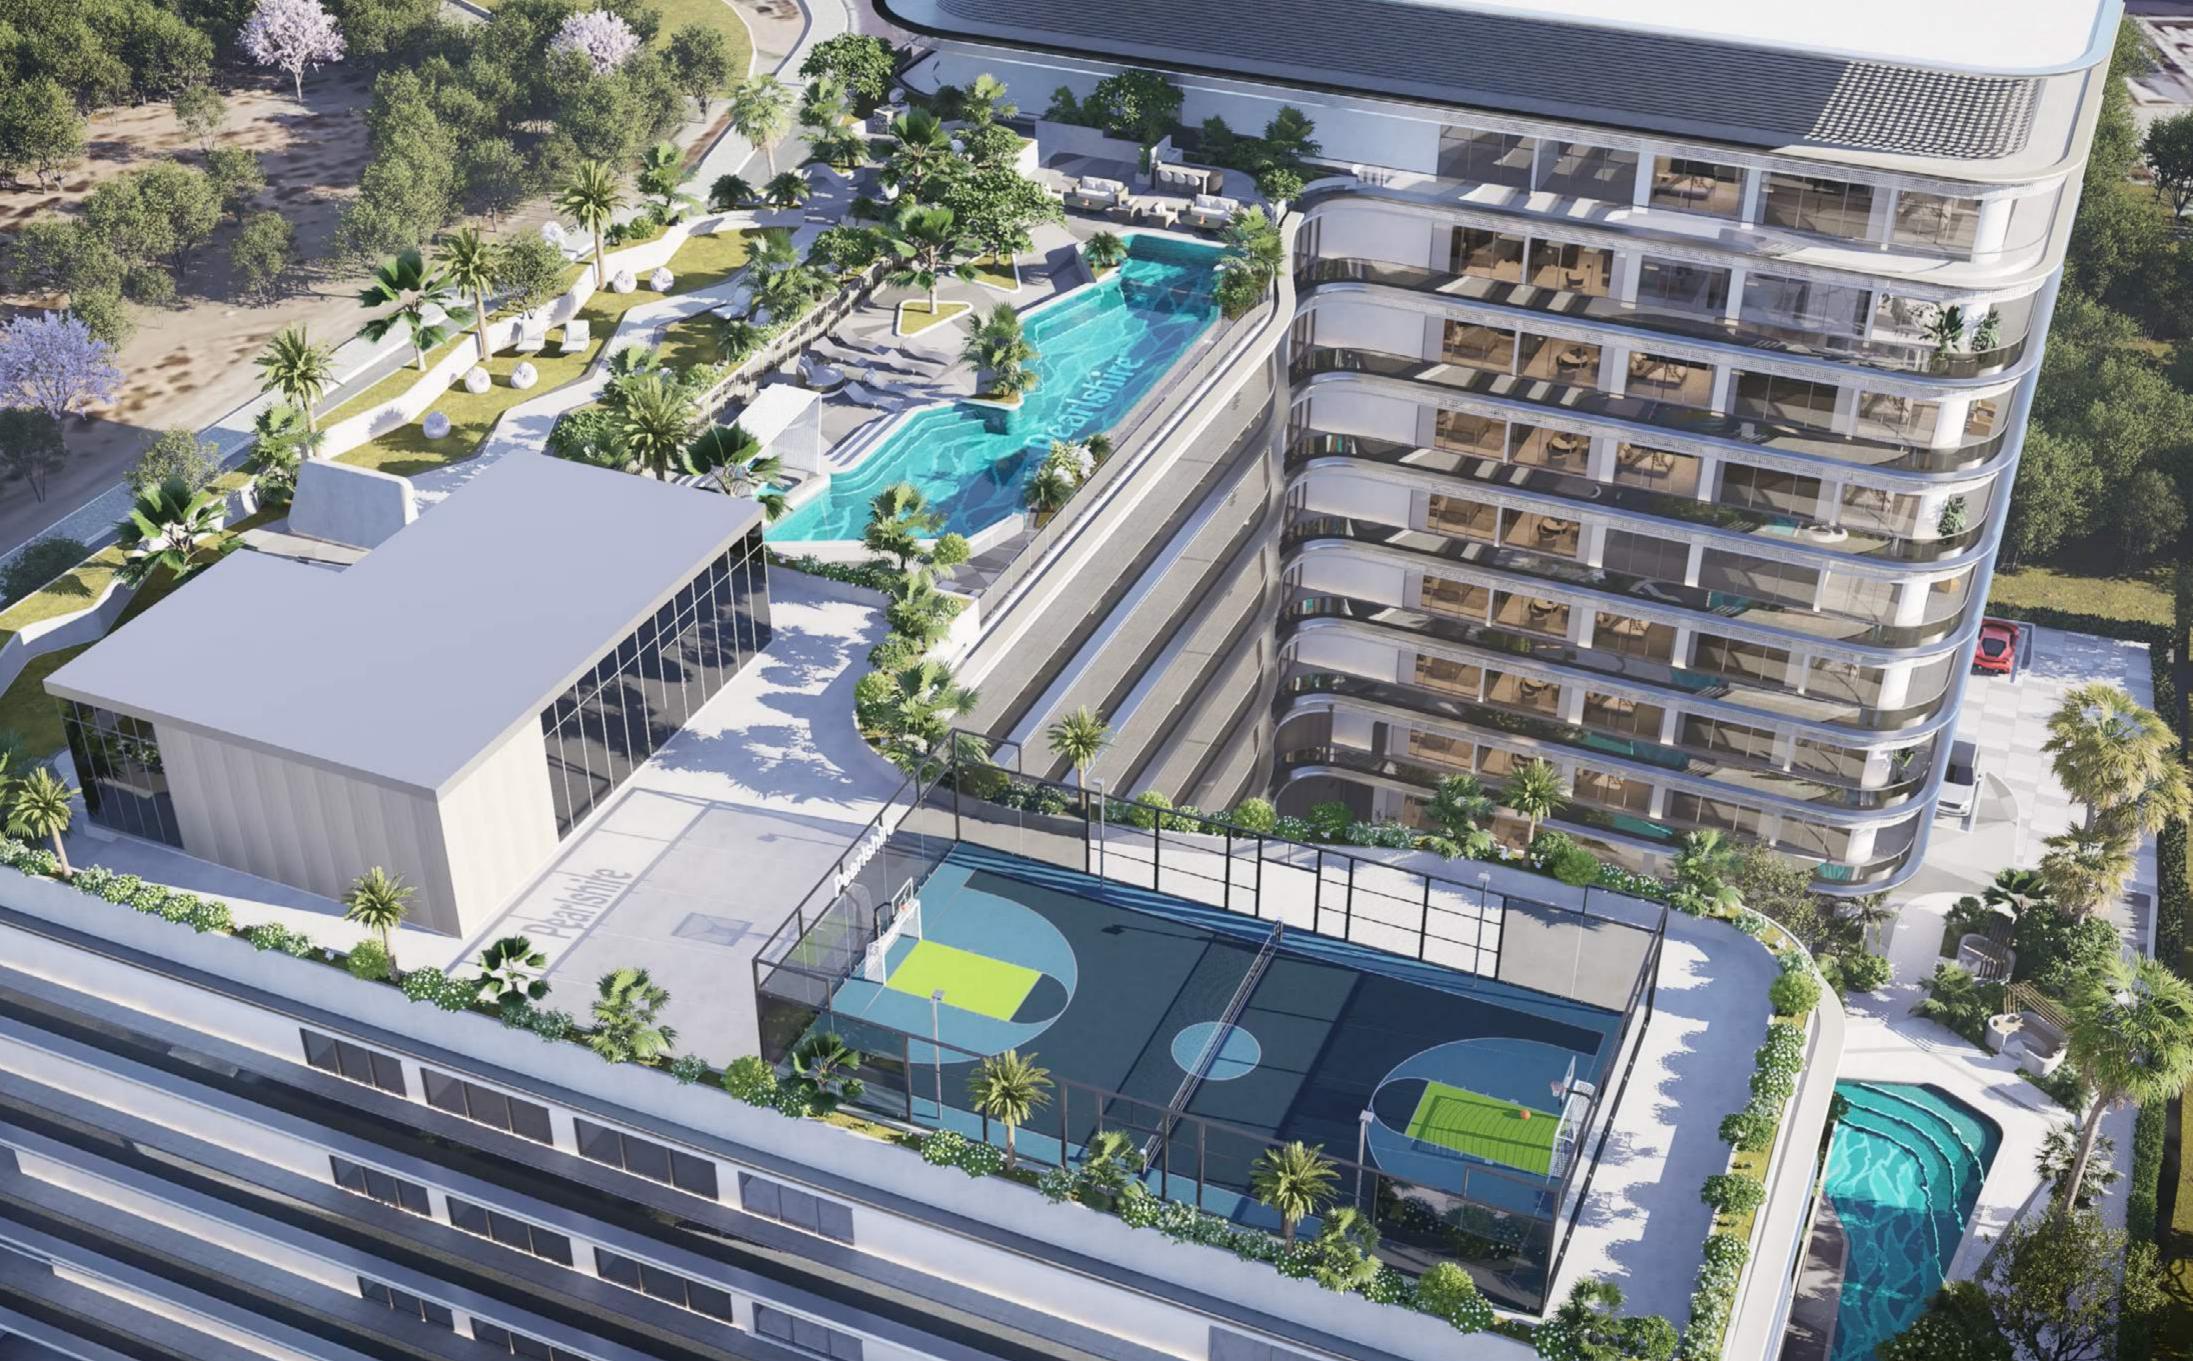

#### UNPARALLELED LUXURY WITHIN REACH

Our grand entrance with double height lobby sets the tone for a residence worthy of the most discerning residents. Extend your living space and connect with fellow residents at the clubhouse. Immerse yourself in a captivating film at the cinema, push your limits in the high-performance gymnasium, or unwind by the serene lazy river and infinity pool. Every detail is meticulously curated to elevate your life.

STEP INTO A WORLD OF METICULOUSLY
ENVISIONED AMENITIES DESIGNED TO
TRANSFORM YOUR EVERYDAY EXPERIENCE.

LOBBY LOUNGE

#### $\mathsf{GOLDEN}\ \mathsf{OASIS} \ \to$

Indulge in unparalleled relaxation. The meticulously landscaped, meandering river and pool area invite you to unwind in a serene sanctuary designed for your family's ultimate comfort.

#### THE INFINITY EDGE ↓

Unwind in a serene sanctuary. The infinity pool beckon with breathtaking views, inviting you to enjoy a private escape.