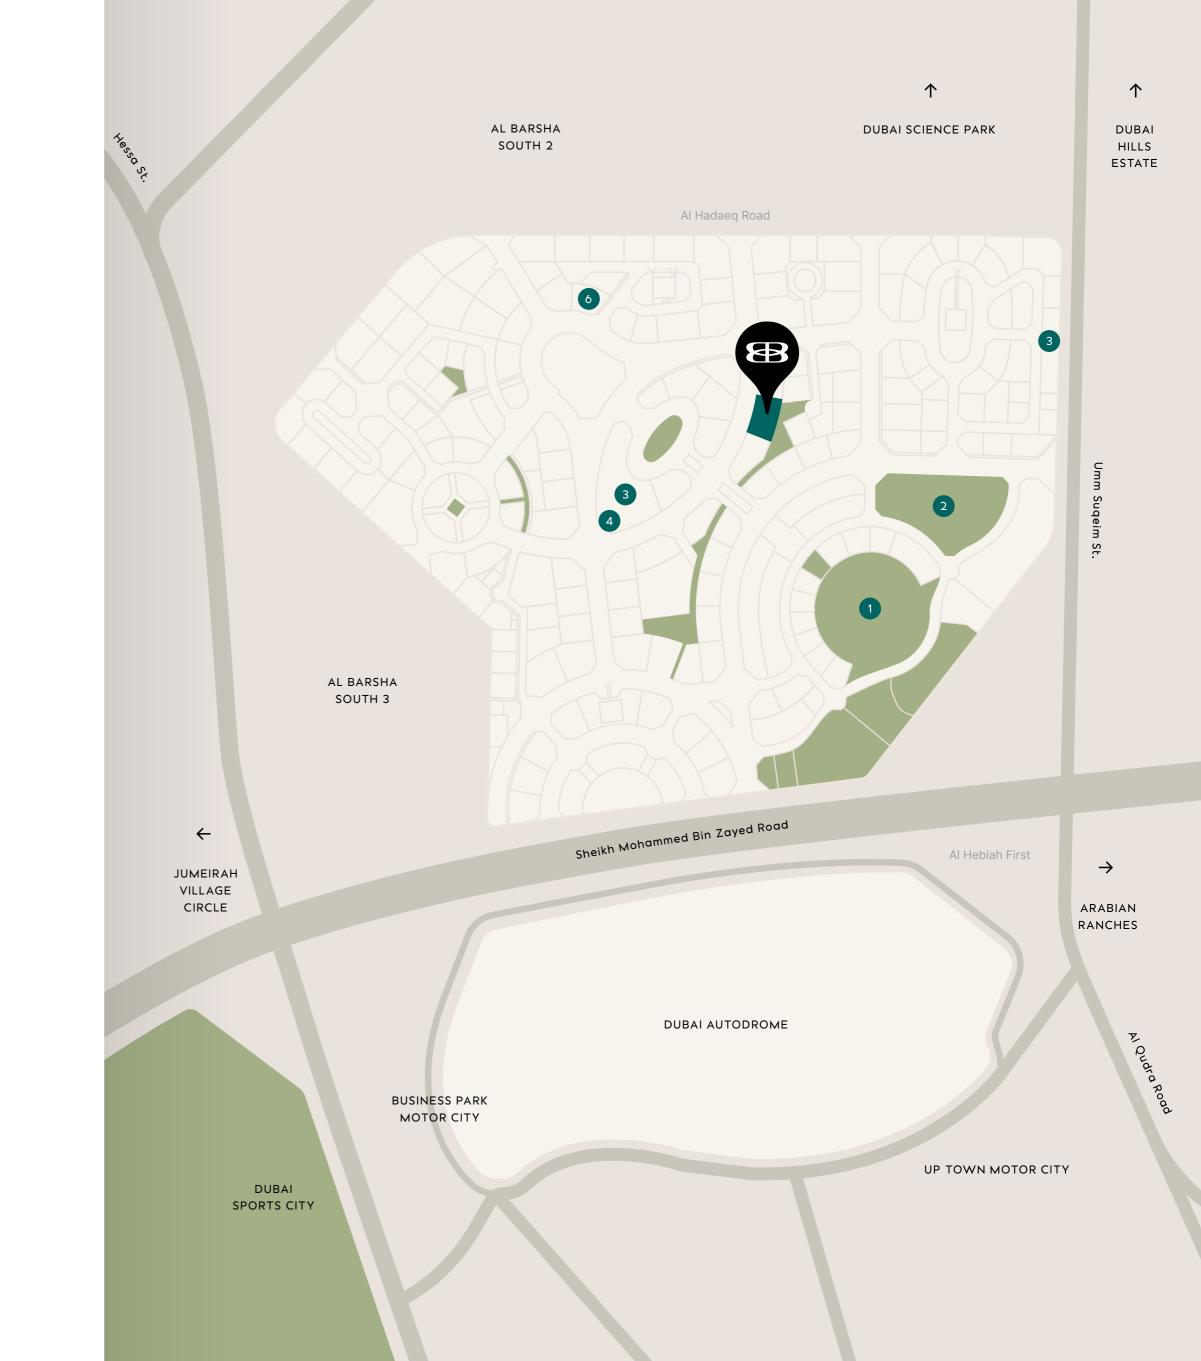

## SEAMLESS CONNECTIONS.

UNRIVALLED CONNECTIVITY TO ICONIC DESTINATIONS.

Arjan's coveted location places you at the heart of Dubai's vibrant tapestry.

Connected by Umm Suqeim Road to the east and Sheikh Mohammed bin

Zayed Road to the north, you enjoy easy access to the best of Dubai. Hessa

Street provides additional convenient connectivity. Dubai International

Airport is only 35 minutes away and Jumeirah Beach is 20 minutes away.