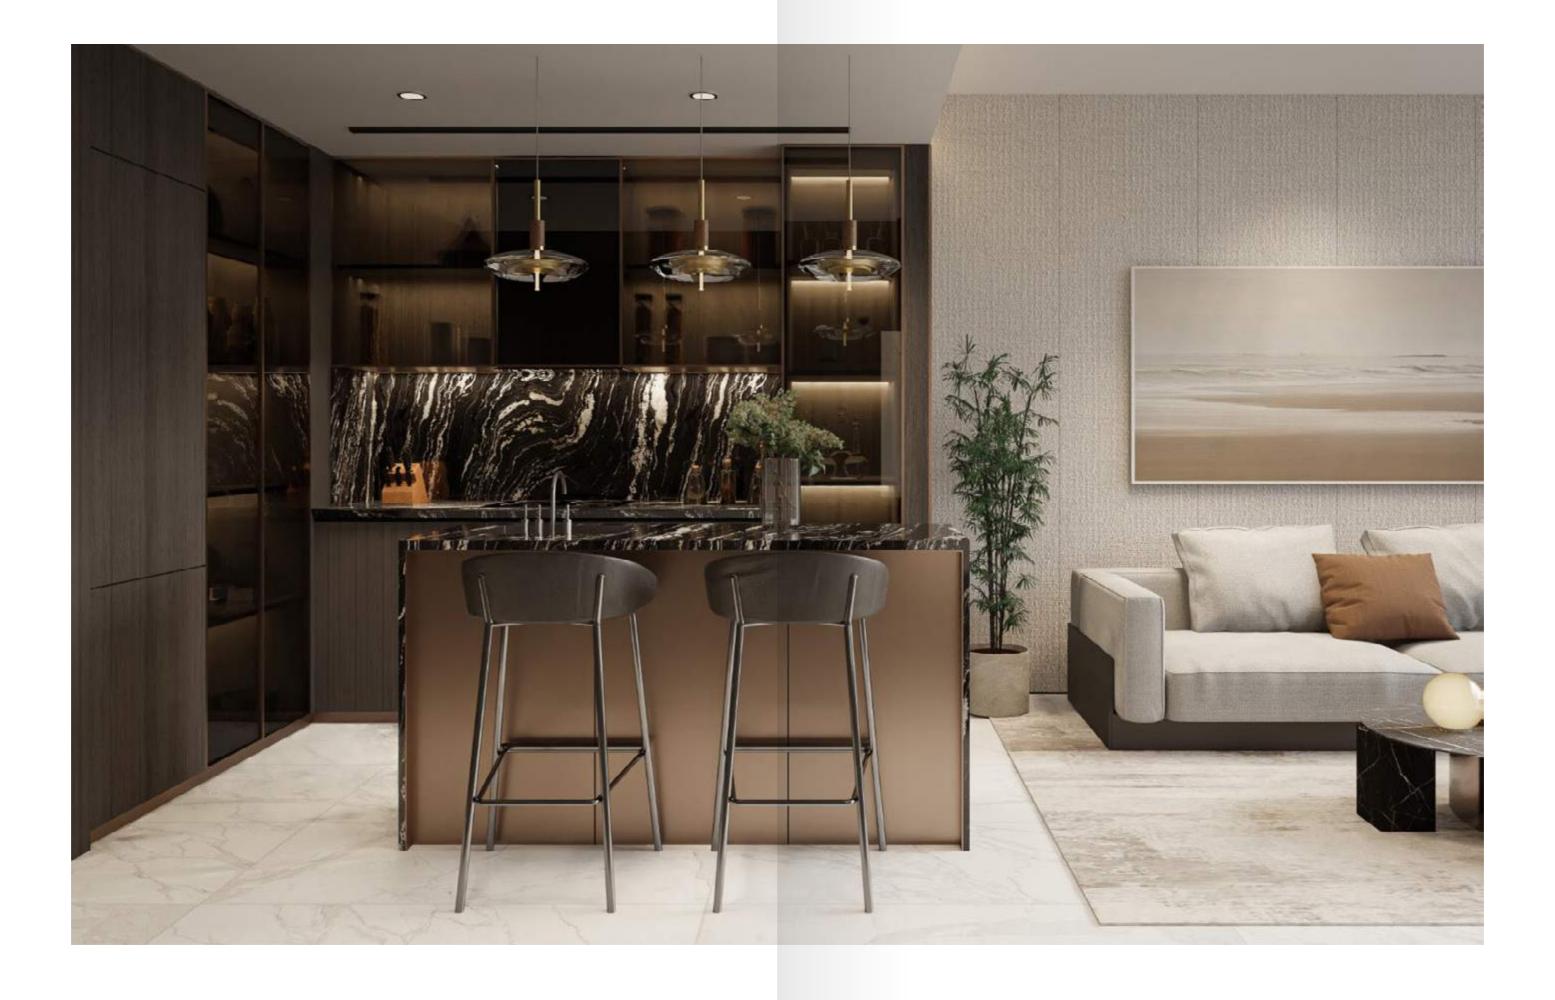

#### LIVING ROOMS

Unwind in a haven of refined elegance. Living areas boast expansive layouts, meticulously crafted with European-inspired design. Natural light flooded the space, highlighting the exquisite finishes and curated colour palette. Each detail fosters a sense of timeless sophistication, setting the stage for unforgettable gatherings.

#### KITCHENS

Embrace your inner chef in a culinary sanctuary. Open-concept kitchens seamlessly integrate premium Bosch white goods with sleek countertops and bespoke cabinetry. Indulge in the thrill of cooking within a space designed for functionality and timeless elegance.