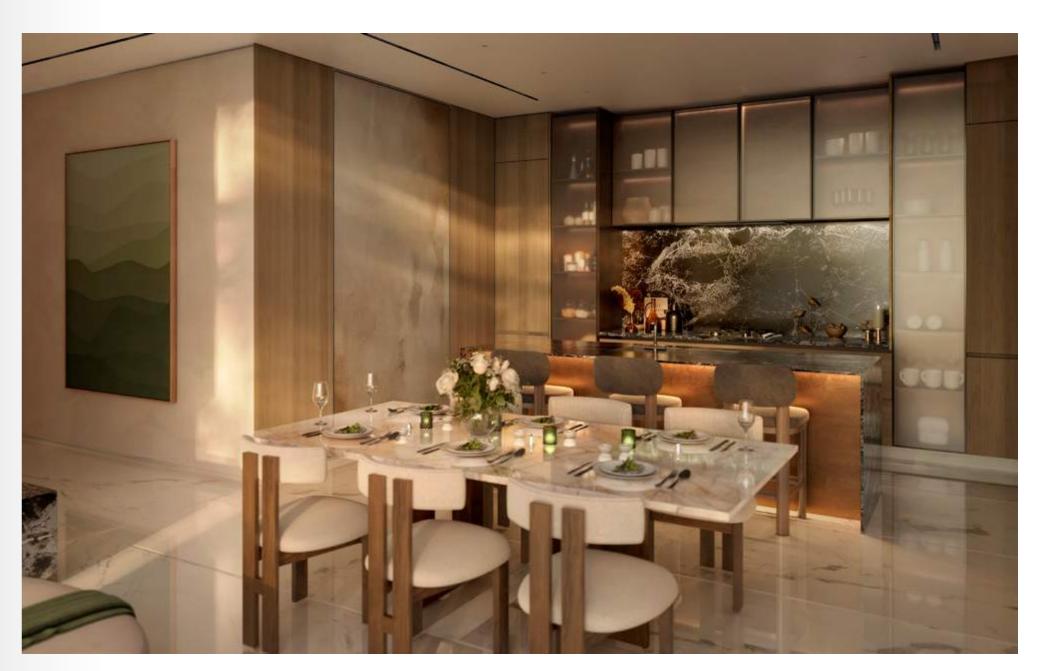

#### LIVING ROOMS

Unwind in a haven of refined elegance. Living areas boast expansive layouts, meticulously crafted with European-inspired design. Natural light flooded the space, highlighting the exquisite finishes and curated colour palette. Each detail fosters a sense of timeless sophistication, setting the stage for unforgettable gatherings.

#### KITCHENS

Embrace your inner chef in a culinary sanctuary. Open-concept kitchens seamlessly integrate premium Bosch white goods with sleek countertops and bespoke cabinetry. Indulge in the thrill of cooking within a space designed for functionality and timeless elegance.