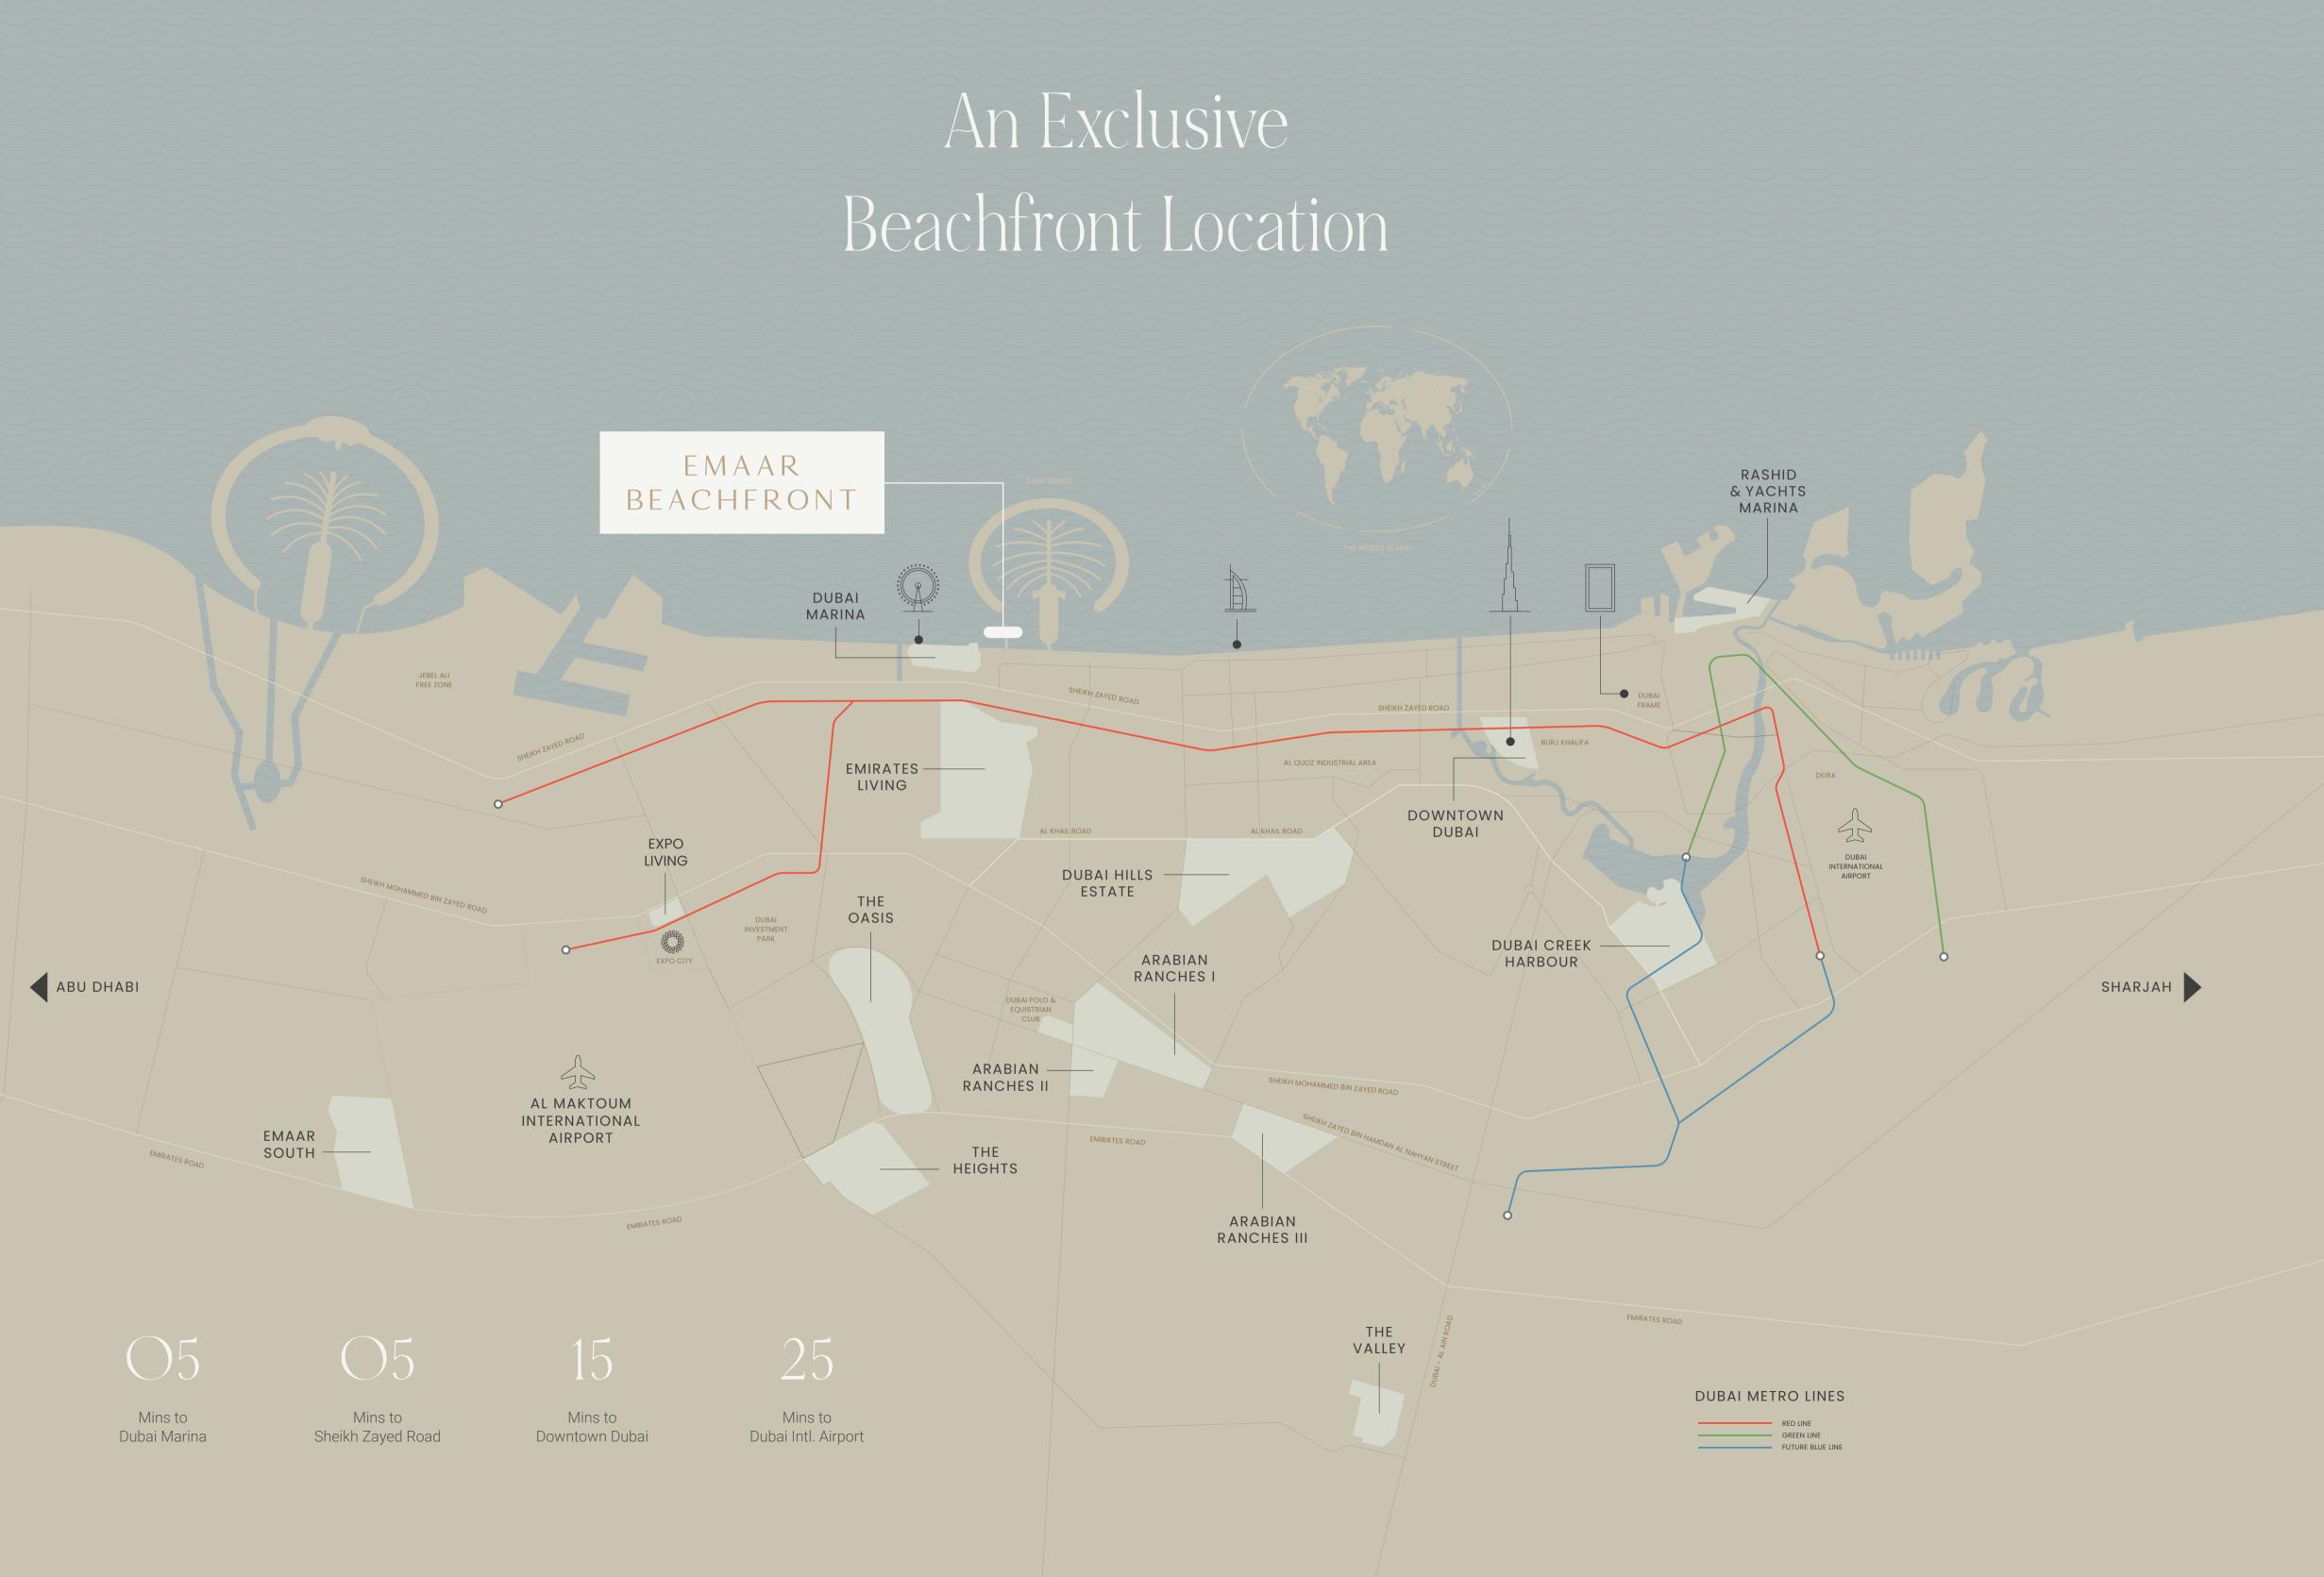

### Your Elite Coastal Haven

1.5 KM of Pristine Beach

Direct Access to Sheikh Zayed Road

Panoramic Views of the Sea & Marina

Community Parks

S.M.

Steps Away from Marina & Yacht Club

Nearby Hotels & Restaurants

### Access The Glamour

An extravagant beach luxury duets with exceptional marina living. A light stroll can take you to the soft, pristine sands of your private beachfront, or immerse you in ultrafine dining, exclusive yachting. While a short drive can transport you to the extraordinary global experiences which this iconic city has to offer.