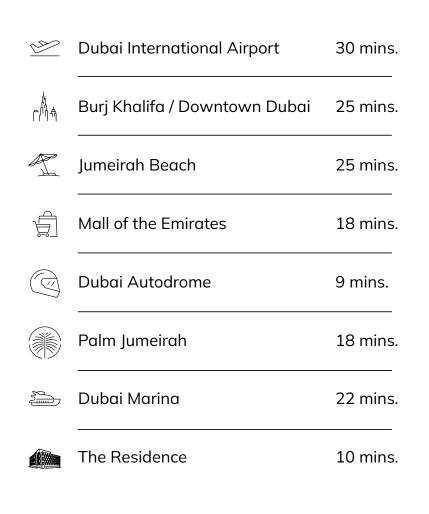

## INSPIRATION

Located near an esteemed golf course,
Vista offers views of impeccably maintained fairways and greens.

The community offers an array of amenities, including a clubhouse and pool, allowing residents to relax and unwind in style.















## LOCATION







### CONFIGURATION

#### **ROOF DECK**

INFINITY POOL KIDS POOL GYM SPA KIDS PLAY AREA

#### 13th & 14th FLOOR

STUDIO TYPE A
1 BEDROOM
2 BEDROOM TYPE A
2 BEDROOM TYPE B

#### 10<sup>th</sup>, 11<sup>th</sup> & 12<sup>th</sup> FLOOR

STUDIO TYPE A
STUDIO TYPE B
1 BEDROOM
2 BEDROOM TYPE A
2 BEDROOM TYPE B
3 BEDROOM
OBVSERVATION DECK

#### 1<sup>st</sup> to 9<sup>th</sup> FLOOR

STUDIO TYPE A
1 BEDROOM
2 BEDROOM TYPE B
3 BEDROOM

#### **PODIUM AMENITIES**

OUTDOOR CINEMA
BASKETBALL & MULTI-SPORT COURT
BBQ AREA
KIDS PLAY AREA
MINI PUTT GOLF

PRESTIGE

ONE

#### **GROUND LEVEL**

GRAND LOBBY
LANDSCAPED JOGGING TRACK
CALLISTHENICS EQUIPMENT



## AMENITIES

















## INTERIORS







# INTERIORS BATHROOM