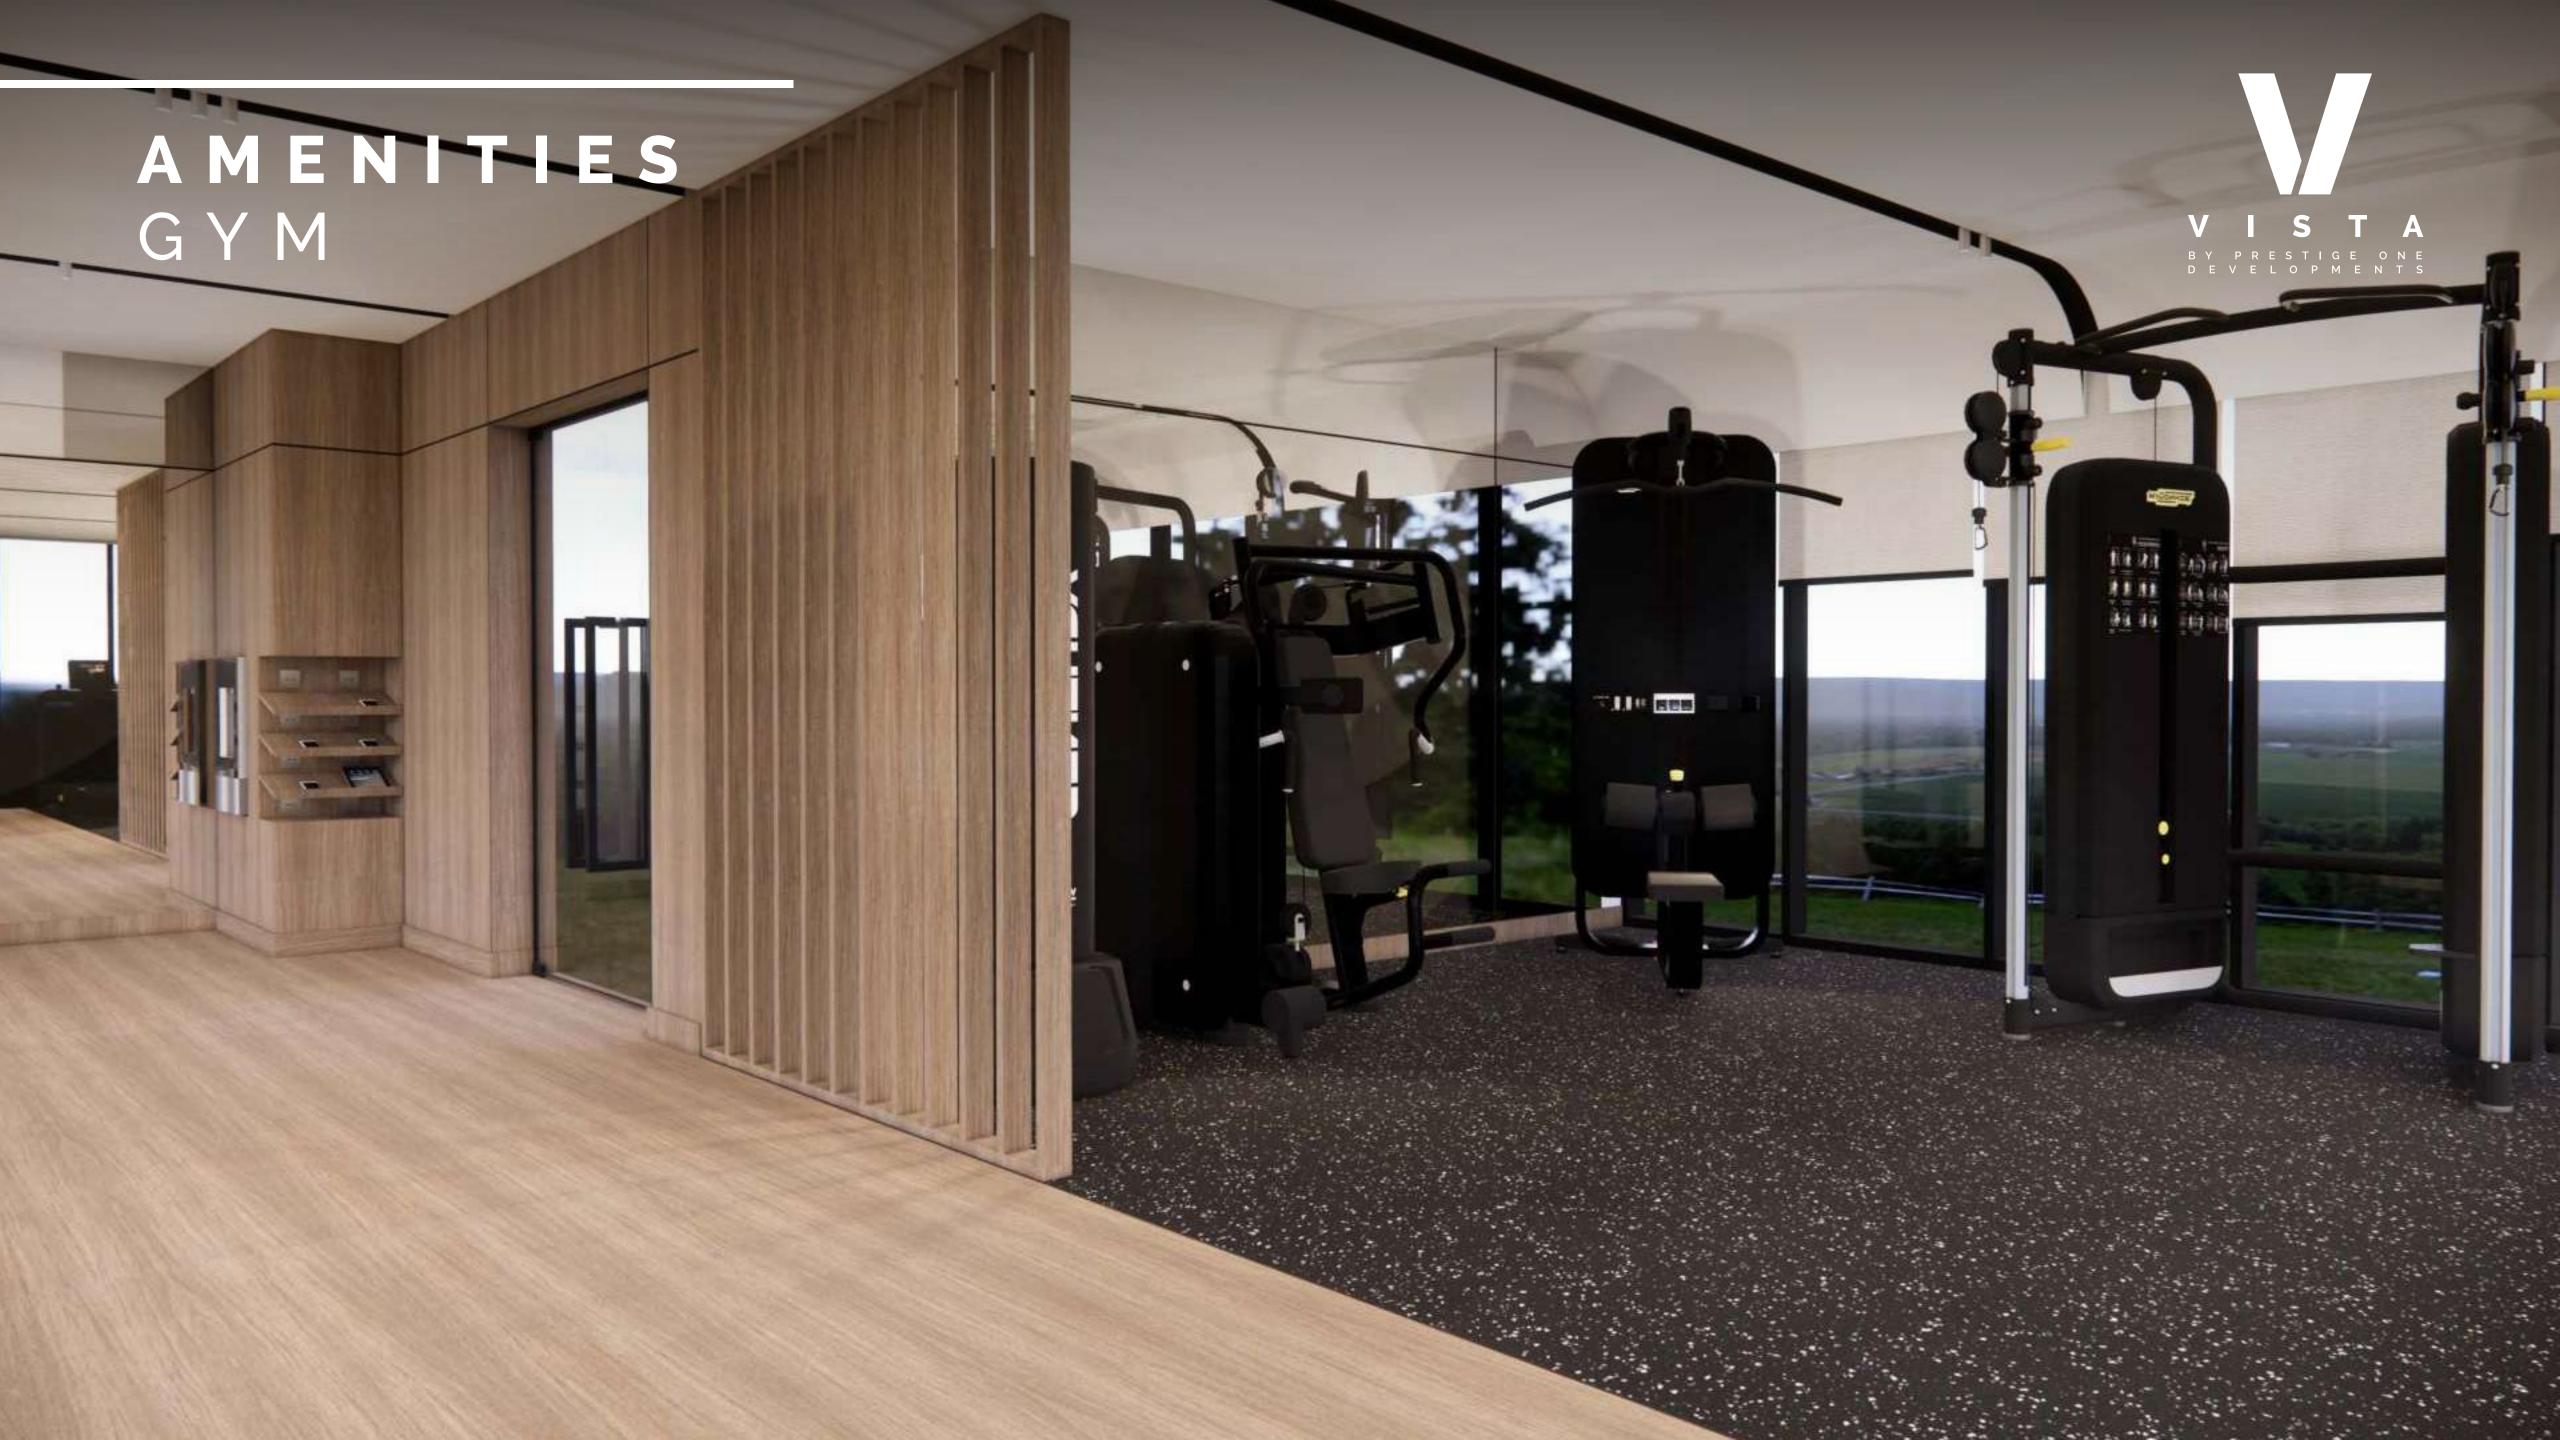

amenities, including a clubhouse and pool, allowing residents to relax and unwind in style.















## LOCATION







### CONFIGURATION

#### **ROOF DECK**

INFINITY POOL KIDS POOL GYM SPA KIDS PLAY AREA

#### 13th & 14th FLOOR

STUDIO TYPE A
1 BEDROOM
2 BEDROOM TYPE A
2 BEDROOM TYPE B

#### 10<sup>th</sup>, 11<sup>th</sup> & 12<sup>th</sup> FLOOR

STUDIO TYPE A
STUDIO TYPE B
1 BEDROOM
2 BEDROOM TYPE A
2 BEDROOM TYPE B
3 BEDROOM
OBVSERVATION DECK

#### 1<sup>st</sup> to 9<sup>th</sup> FLOOR

STUDIO TYPE A
1 BEDROOM
2 BEDROOM TYPE B
3 BEDROOM

#### **PODIUM AMENITIES**

OUTDOOR CINEMA
BASKETBALL & MULTI-SPORT COURT
BBQ AREA
KIDS PLAY AREA
MINI PUTT GOLF

PRESTIGE

ONE

#### **GROUND LEVEL**

GRAND LOBBY
LANDSCAPED JOGGING TRACK
CALLISTHENICS EQUIPMENT



## AMENITIES

















## INTERIORS







# INTERIORS BATHROOM