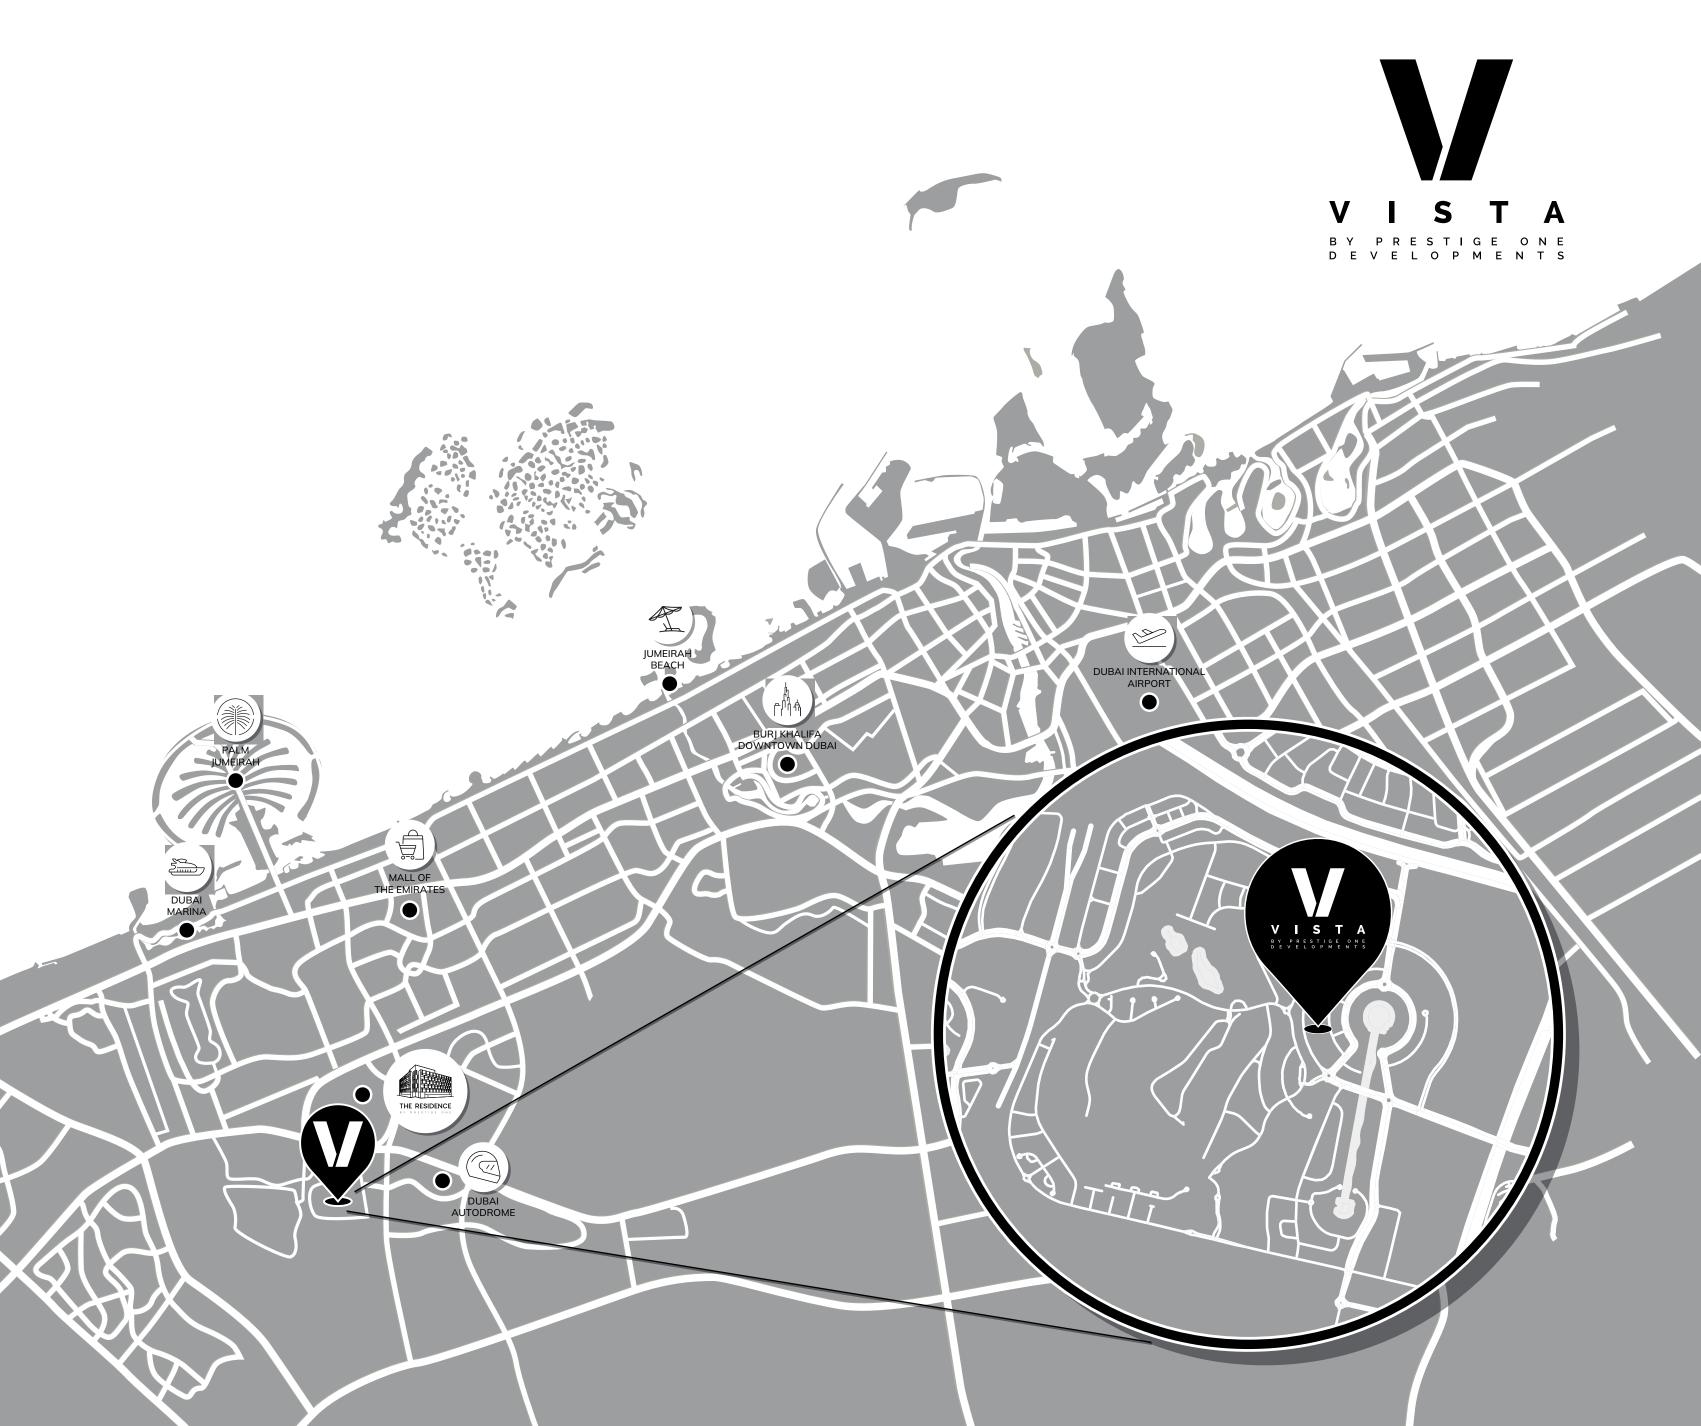

## INSPIRATION

Located near an esteemed golf course,
Vista offers views of impeccably maintained fairways and greens.

The community offers an array of amenities, including a clubhouse and pool, allowing residents to relax and unwind in style.















## LOCATION







### CONFIGURATION

#### **ROOF DECK**

INFINITY POOL KIDS POOL GYM SPA KIDS PLAY AREA

#### 13th & 14th FLOOR

STUDIO TYPE A
1 BEDROOM
2 BEDROOM TYPE A
2 BEDROOM TYPE B

#### 10<sup>th</sup>, 11<sup>th</sup> & 12<sup>th</sup> FLOOR

STUDIO TYPE A
STUDIO TYPE B
1 BEDROOM
2 BEDROOM TYPE A
2 BEDROOM TYPE B
3 BEDROOM
OBVSERVATION DECK

#### 1<sup>st</sup> to 9<sup>th</sup> FLOOR

STUDIO TYPE A
1 BEDROOM
2 BEDROOM TYPE B
3 BEDROOM

#### **PODIUM AMENITIES**

OUTDOOR CINEMA
BASKETBALL & MULTI-SPORT COURT
BBQ AREA
KIDS PLAY AREA
MINI PUTT GOLF

PRESTIGE

ONE

#### **GROUND LEVEL**

GRAND LOBBY
LANDSCAPED JOGGING TRACK
CALLISTHENICS EQUIPMENT



## AMENITIES

















## INTERIORS







# INTERIORS BATHROOM