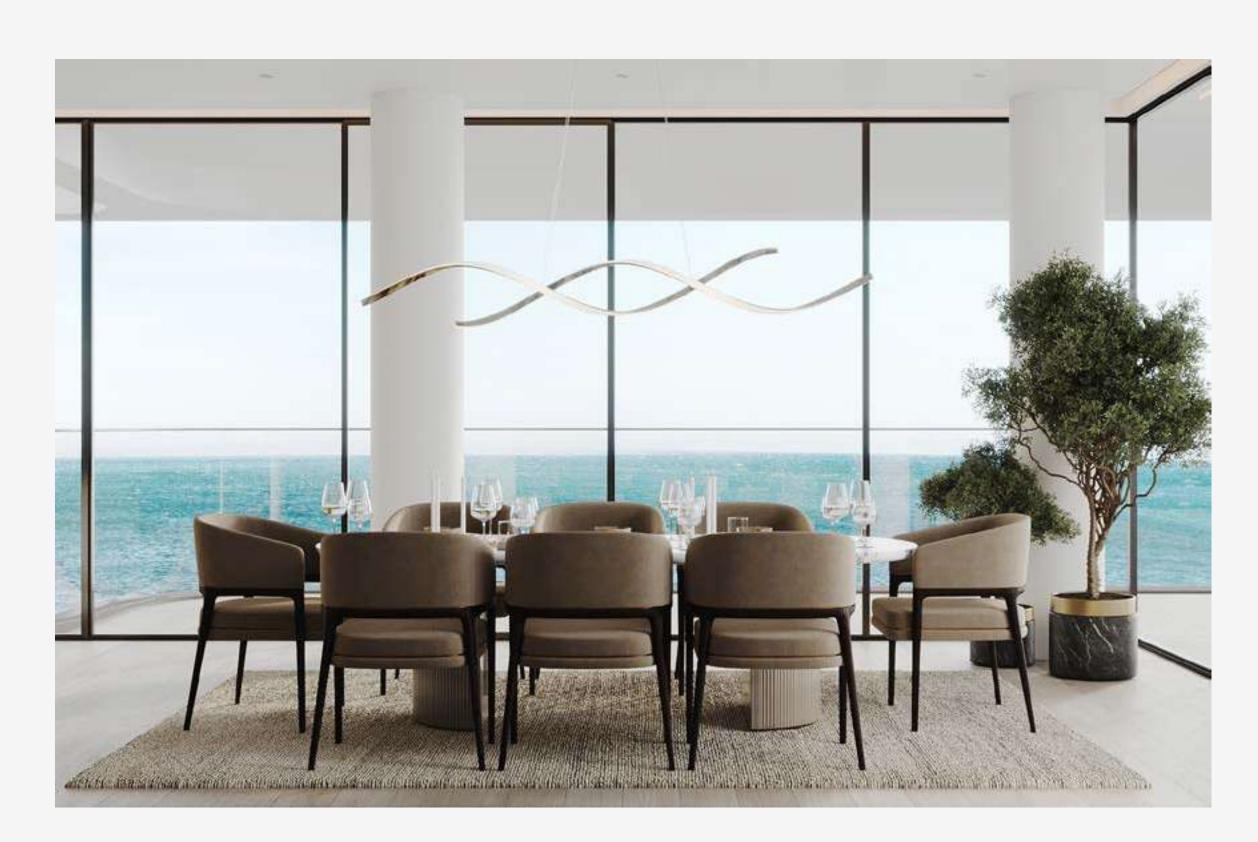

#### SURROUND YOURSELF IN PLUSH COASTAL GRACE

STYLISH INTERIORS BREATH LIFE INTO YOUR HOME

From the moment you step inside, you are greeted by elegant wood finishes and smooth contours.

Every detail is enhanced by natural light, creating a serene and inviting atmosphere. The floor-to-ceiling windows allow airy spaces that flow gracefully, while plush fixtures and a refined colour palette reflects the hues of the shore. Witness how calm and beauty become second nature.