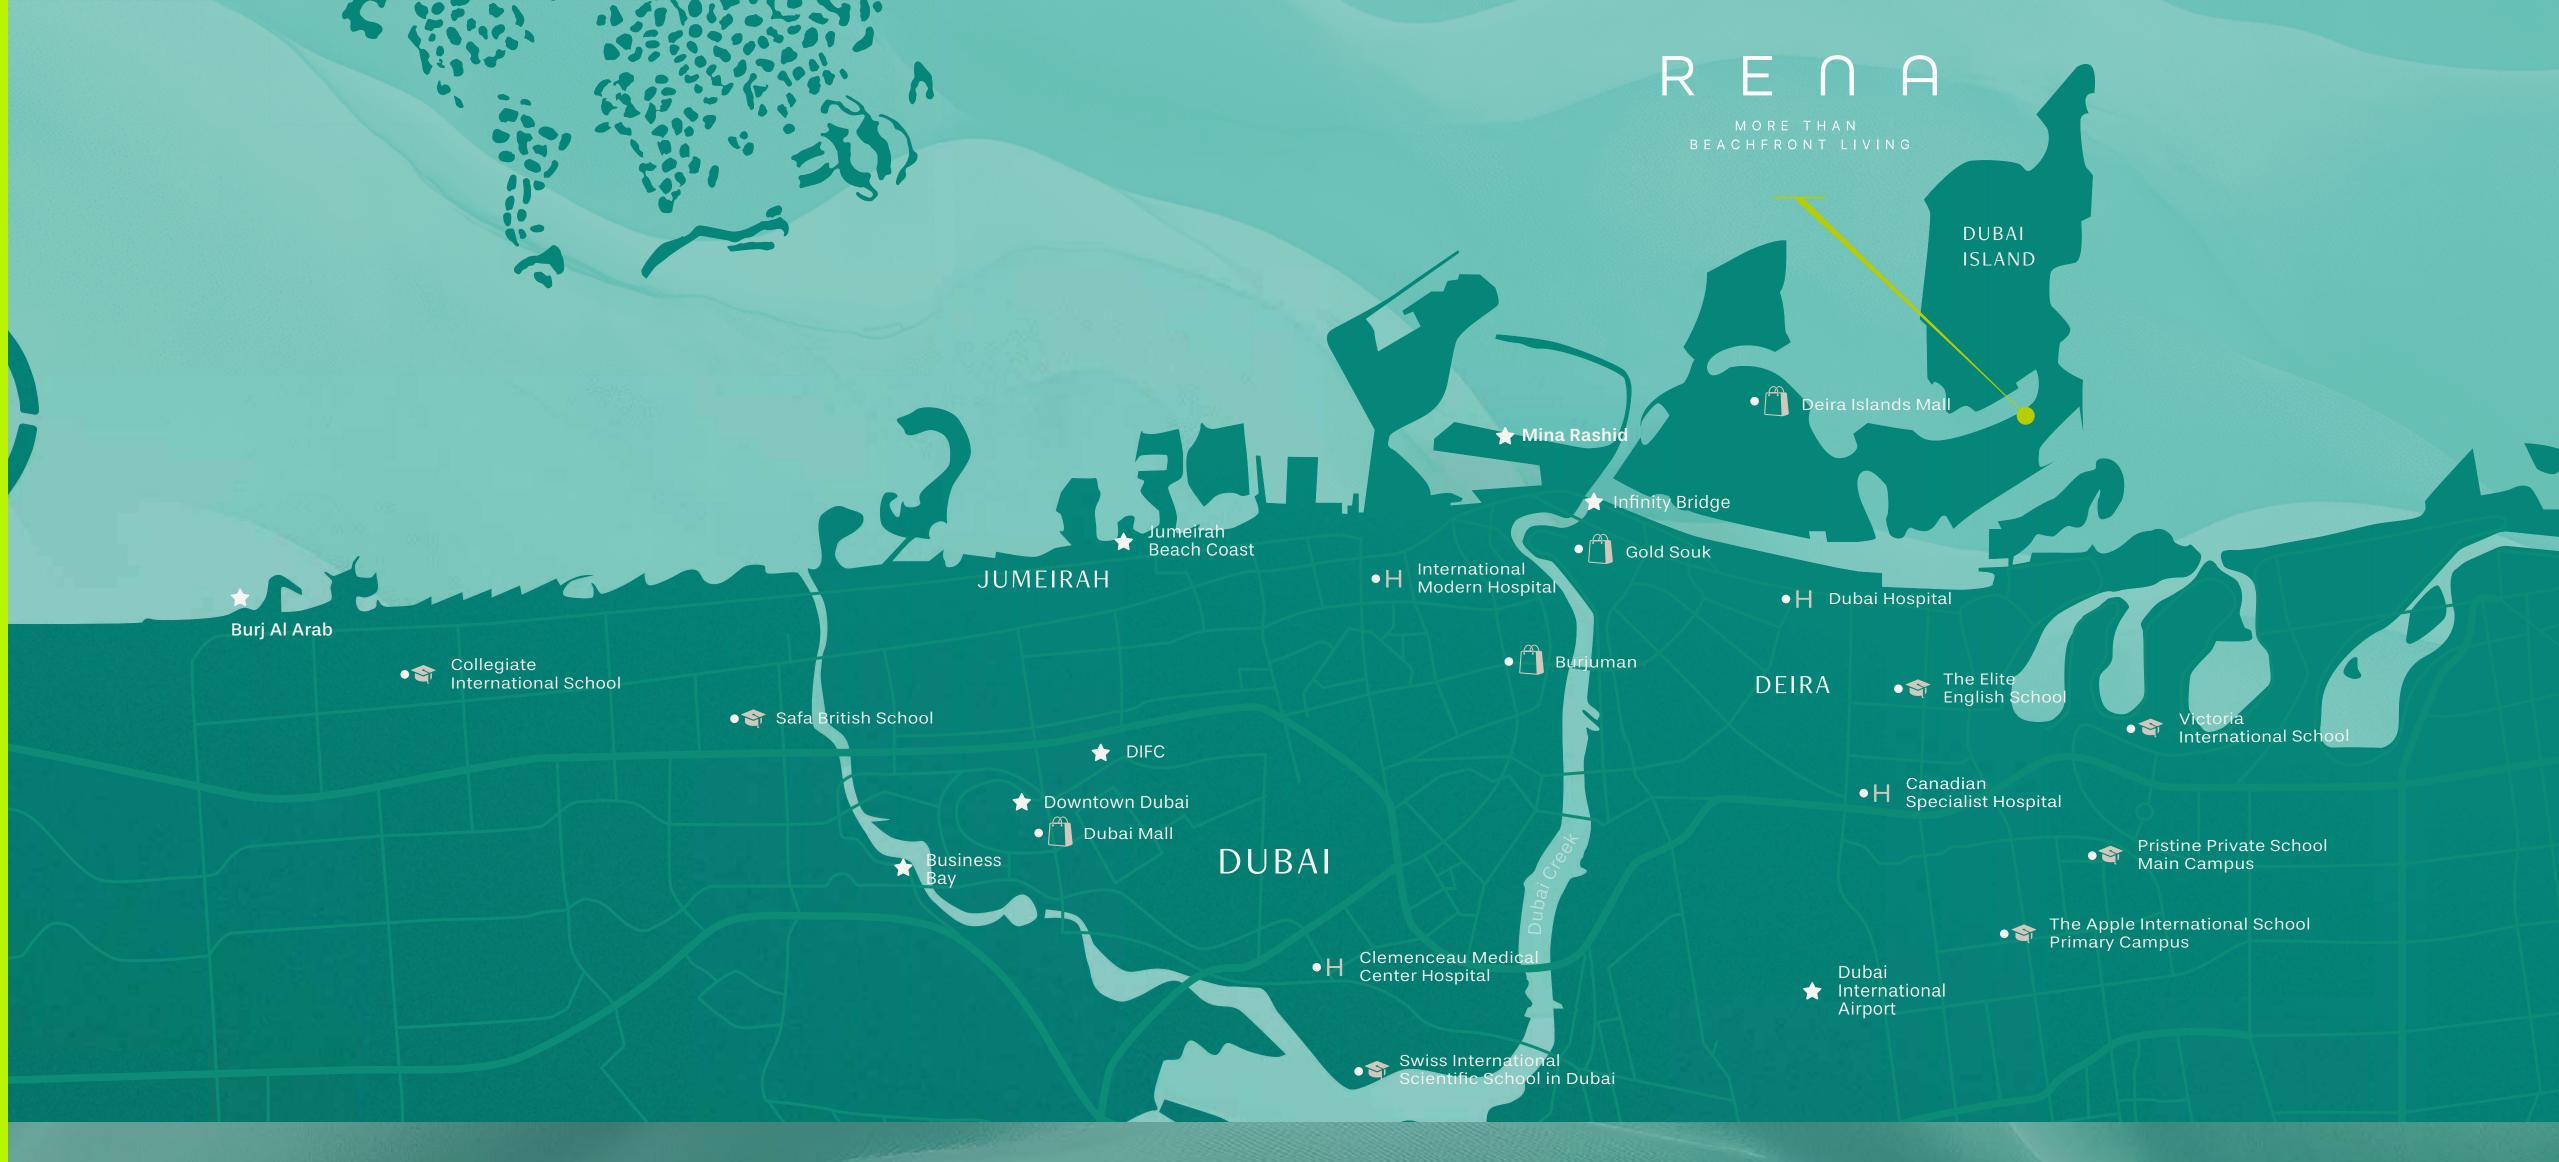

# A PRIME ISLAND LOCATION: PRESTIGIOUS, PRIVATE, PERFECTLY CONNECTED

Across the water from the city's center lays a coastal escape with *immediate beach access*.

Dubai Islands combines the essence of seaside serenity with the allure of dynamic city living. At the heart of this destination featuring world-class entertainment, luxury resorts, wide promenades and waterfront activities, Rena promises an oasis of unforgettable experiences.

#### POINTS OF INTEREST

Infinity Bridge: 10min / 8kms
Cruise Terminal: 20min / 16kms
Dubai International Airport: 16min / 11kms
Downtown Dubai: 26min / 22kms
DIFC: 24min / 18kms

#### MALLS

BurJuman: 16min / 13kms
Dubai Mall: 26min / 21kms
Gold Souk: 14min / 9kms
Deira Islands Mall: 7min / 5kms

#### HOSPITALS

Dubai Hospital: 8min / 6kms
Canadian Specialist Hospital: 10min / 7kms
International Modern Hospital: 16min / 13kms
Clemenceau Medical Center Hospital: 26min / 21kms

#### SCHOOLS

Victoria International School: 16min / 13kms
Pristine Private School Main Campus: 18min / 13kms
The Elite English School: 12min / 8kms
The Apple International School Primary Campus: 20min / 13kms
Swiss International Scientific School in Dubai: 28min / 24kms
Safa British School: 26min / 22kms
Collegiate International School: 30min / 30kms