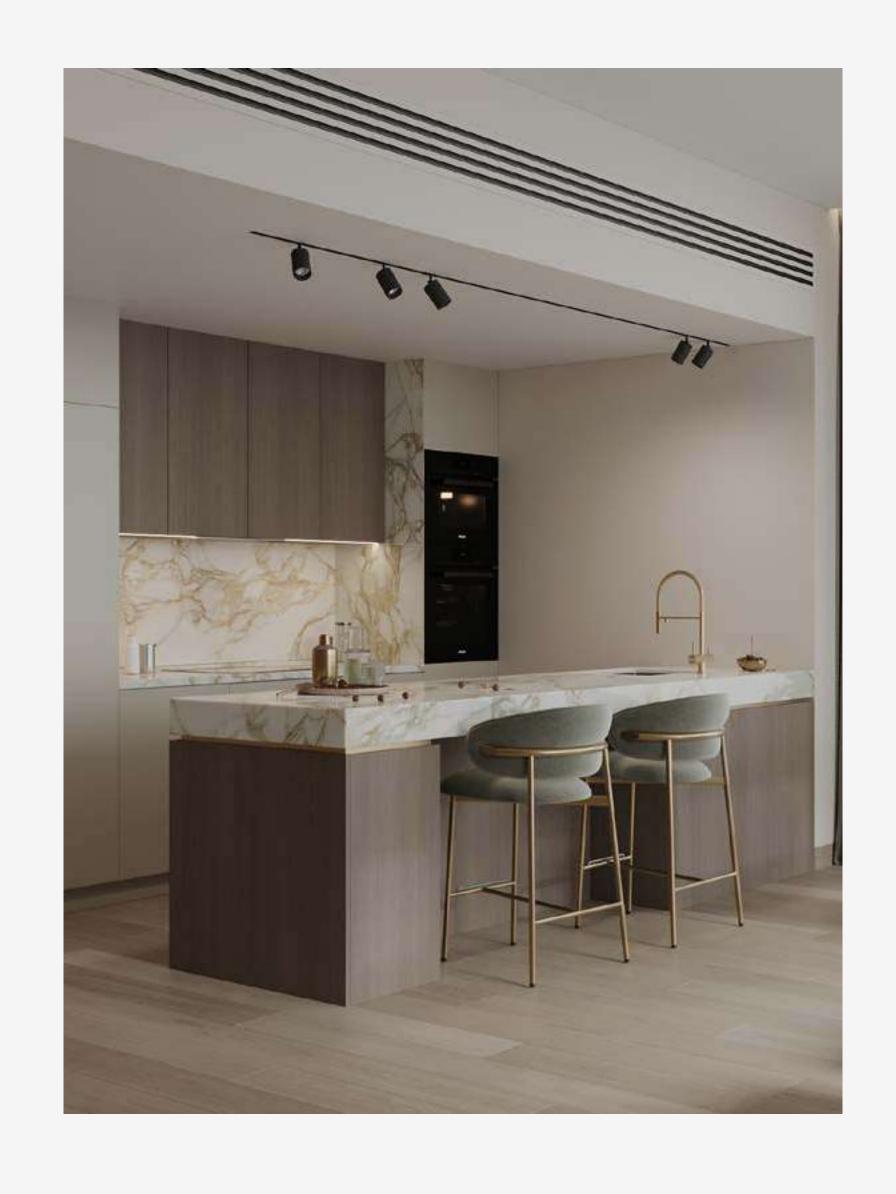

#### SURROUND YOURSELF IN PLUSH COASTAL GRACE

STYLISH INTERIORS BREATH LIFE INTO YOUR HOME

From the moment you step inside, you are greeted by elegant wood finishes and smooth contours.

Every detail is enhanced by natural light, creating a serene and inviting atmosphere. The floor-to-ceiling windows allow airy spaces that flow gracefully, while plush fixtures and a refined colour palette reflects the hues of the shore. Witness how calm and beauty become second nature.

### LUXURIOUS DETAILS CURATED FOR RELAXATION

Marble-effect surfaces, elegant cabinetry, and stainless-steel fixtures create a serene and sophisticated bathroom space.

Contrasting wood-look panels enhance the warmth and refinement of the design.