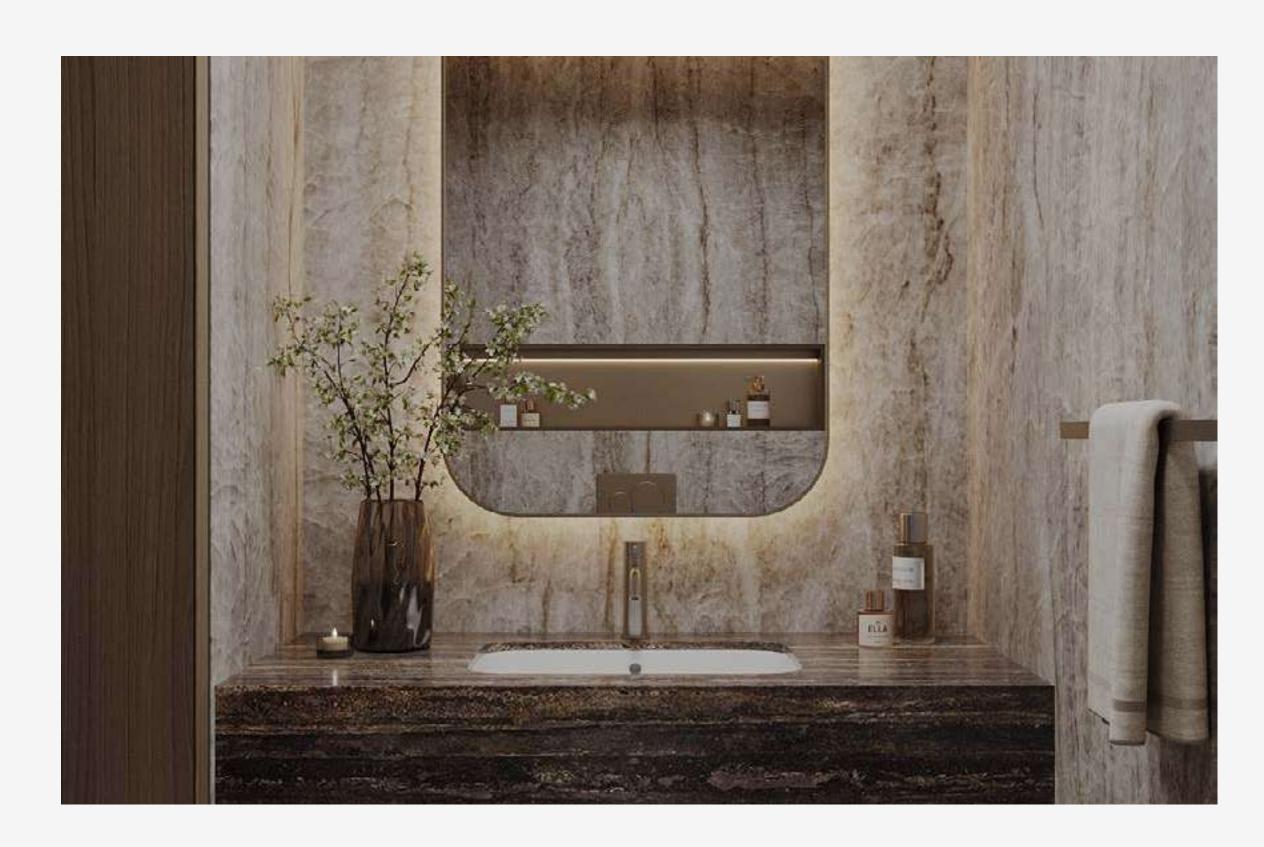

### LUXURIOUS DETAILS CURATED FOR RELAXATION

Marble-effect surfaces, elegant cabinetry, and stainless-steel fixtures create a serene and sophisticated bathroom space.

Contrasting wood-look panels enhance the warmth and refinement of the design.