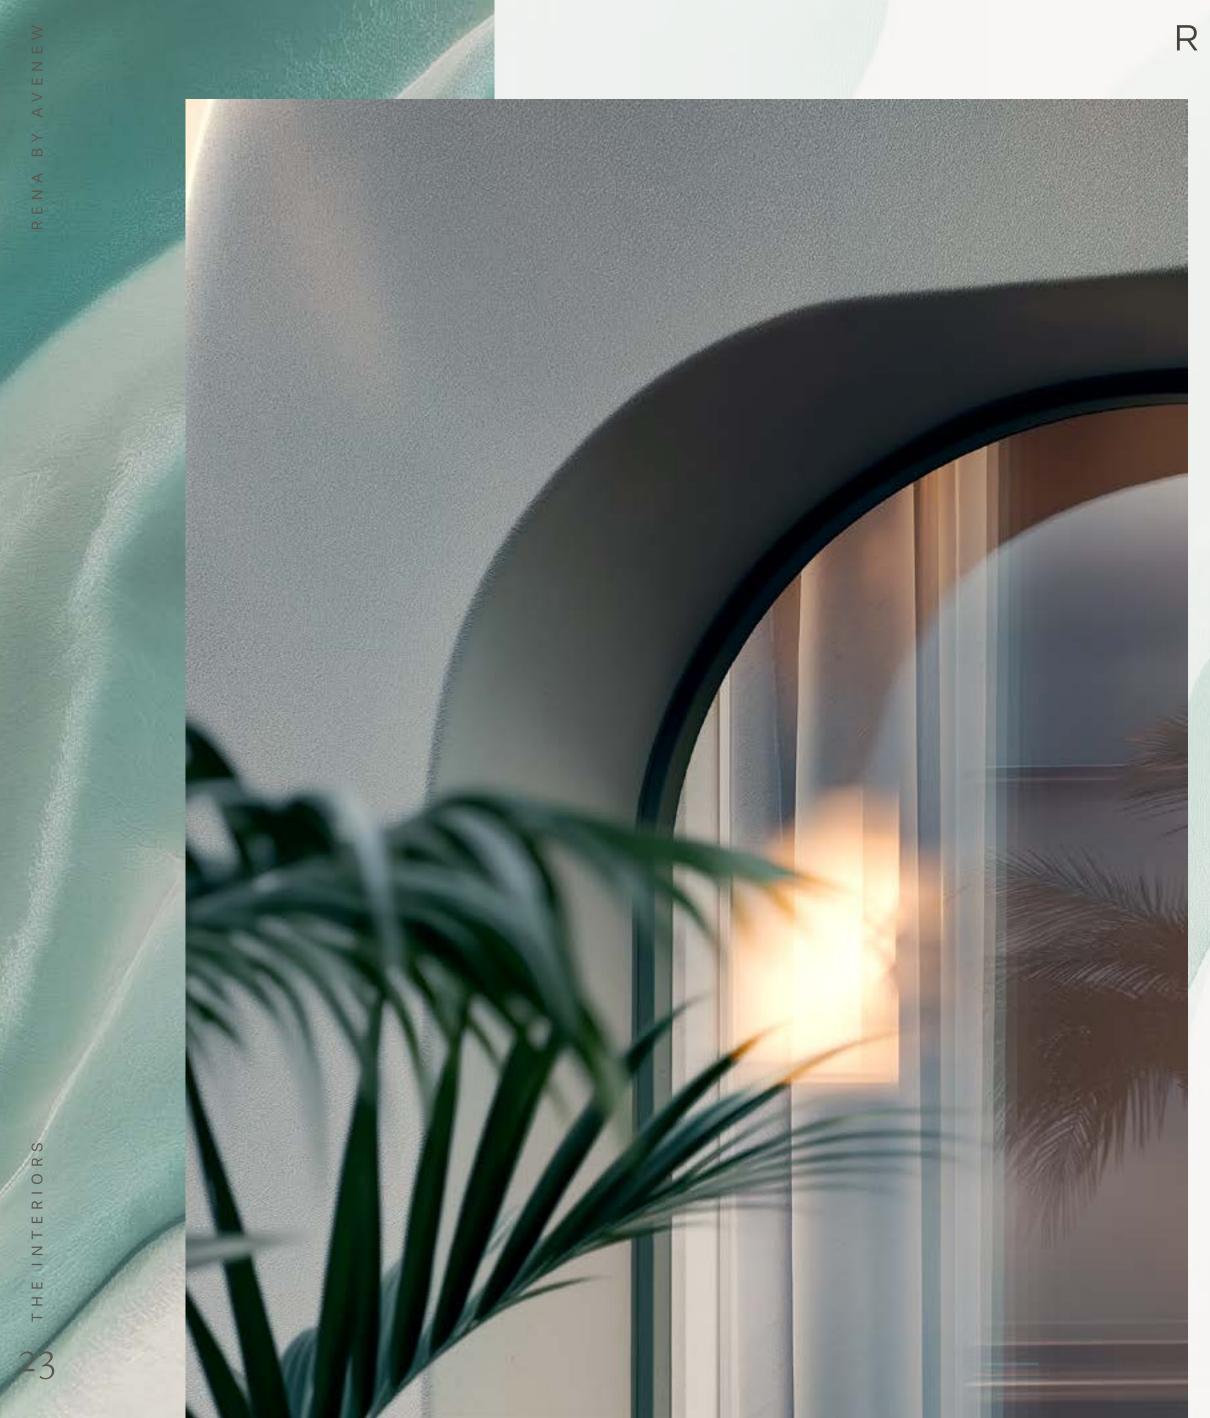

#### SURROUND YOURSELF IN PLUSH COASTAL GRACE

STYLISH INTERIORS BREATH LIFE INTO YOUR HOME

From the moment you step inside, you are greeted by elegant wood finishes and smooth contours.

Every detail is enhanced by natural light, creating a serene and inviting atmosphere. The floor-to-ceiling windows allow airy spaces that flow gracefully, while plush fixtures and a refined colour palette reflects the hues of the shore. Witness how calm and beauty become second nature.