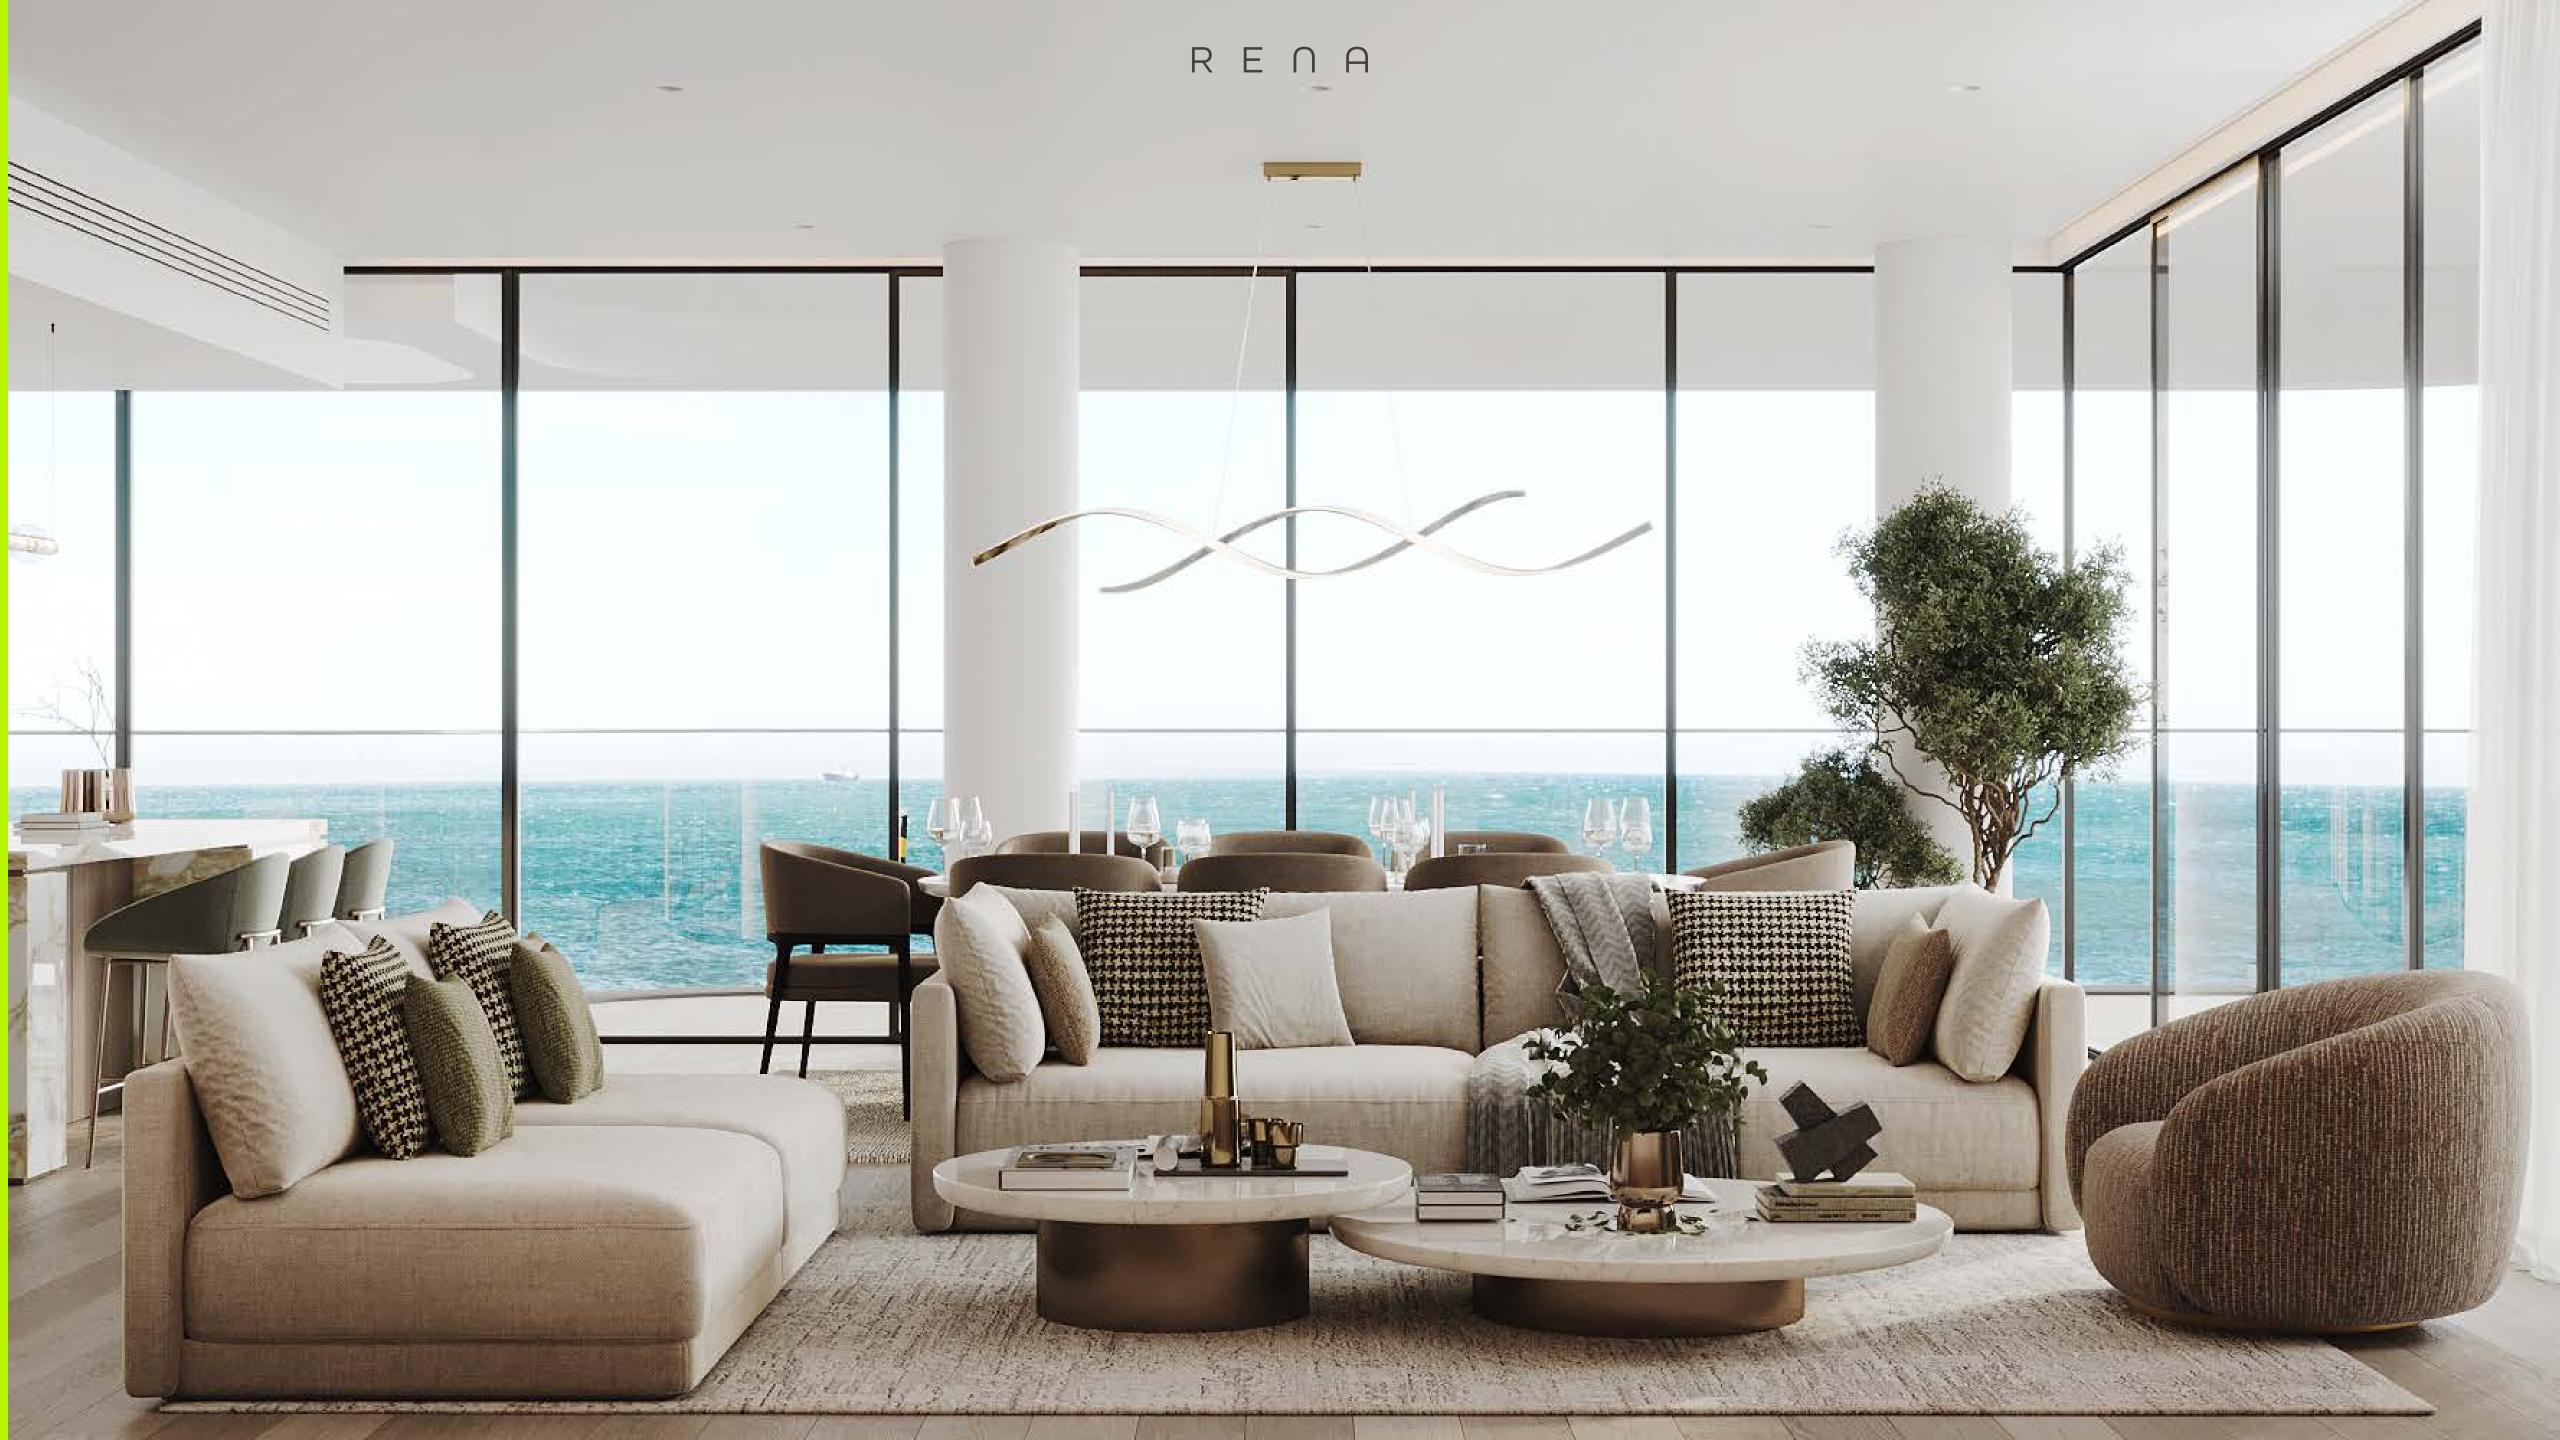

#### SURROUND YOURSELF IN PLUSH COASTAL GRACE

STYLISH INTERIORS BREATH LIFE INTO YOUR HOME

From the moment you step inside, you are greeted by elegant wood finishes and smooth contours.

Every detail is enhanced by natural light, creating a serene and inviting atmosphere. The floor-to-ceiling windows allow airy spaces that flow gracefully, while plush fixtures and a refined colour palette reflects the hues of the shore. Witness how calm and beauty become second nature.

WHERE BOUNDARIES
BLUR BETWEEN
INTERIOR COMFORT
AND COASTAL SERENITY

Flowing through the *expansive*terraces, an inviting light and sea
breeze enhances every detail creating
a seamless transition outdoors.