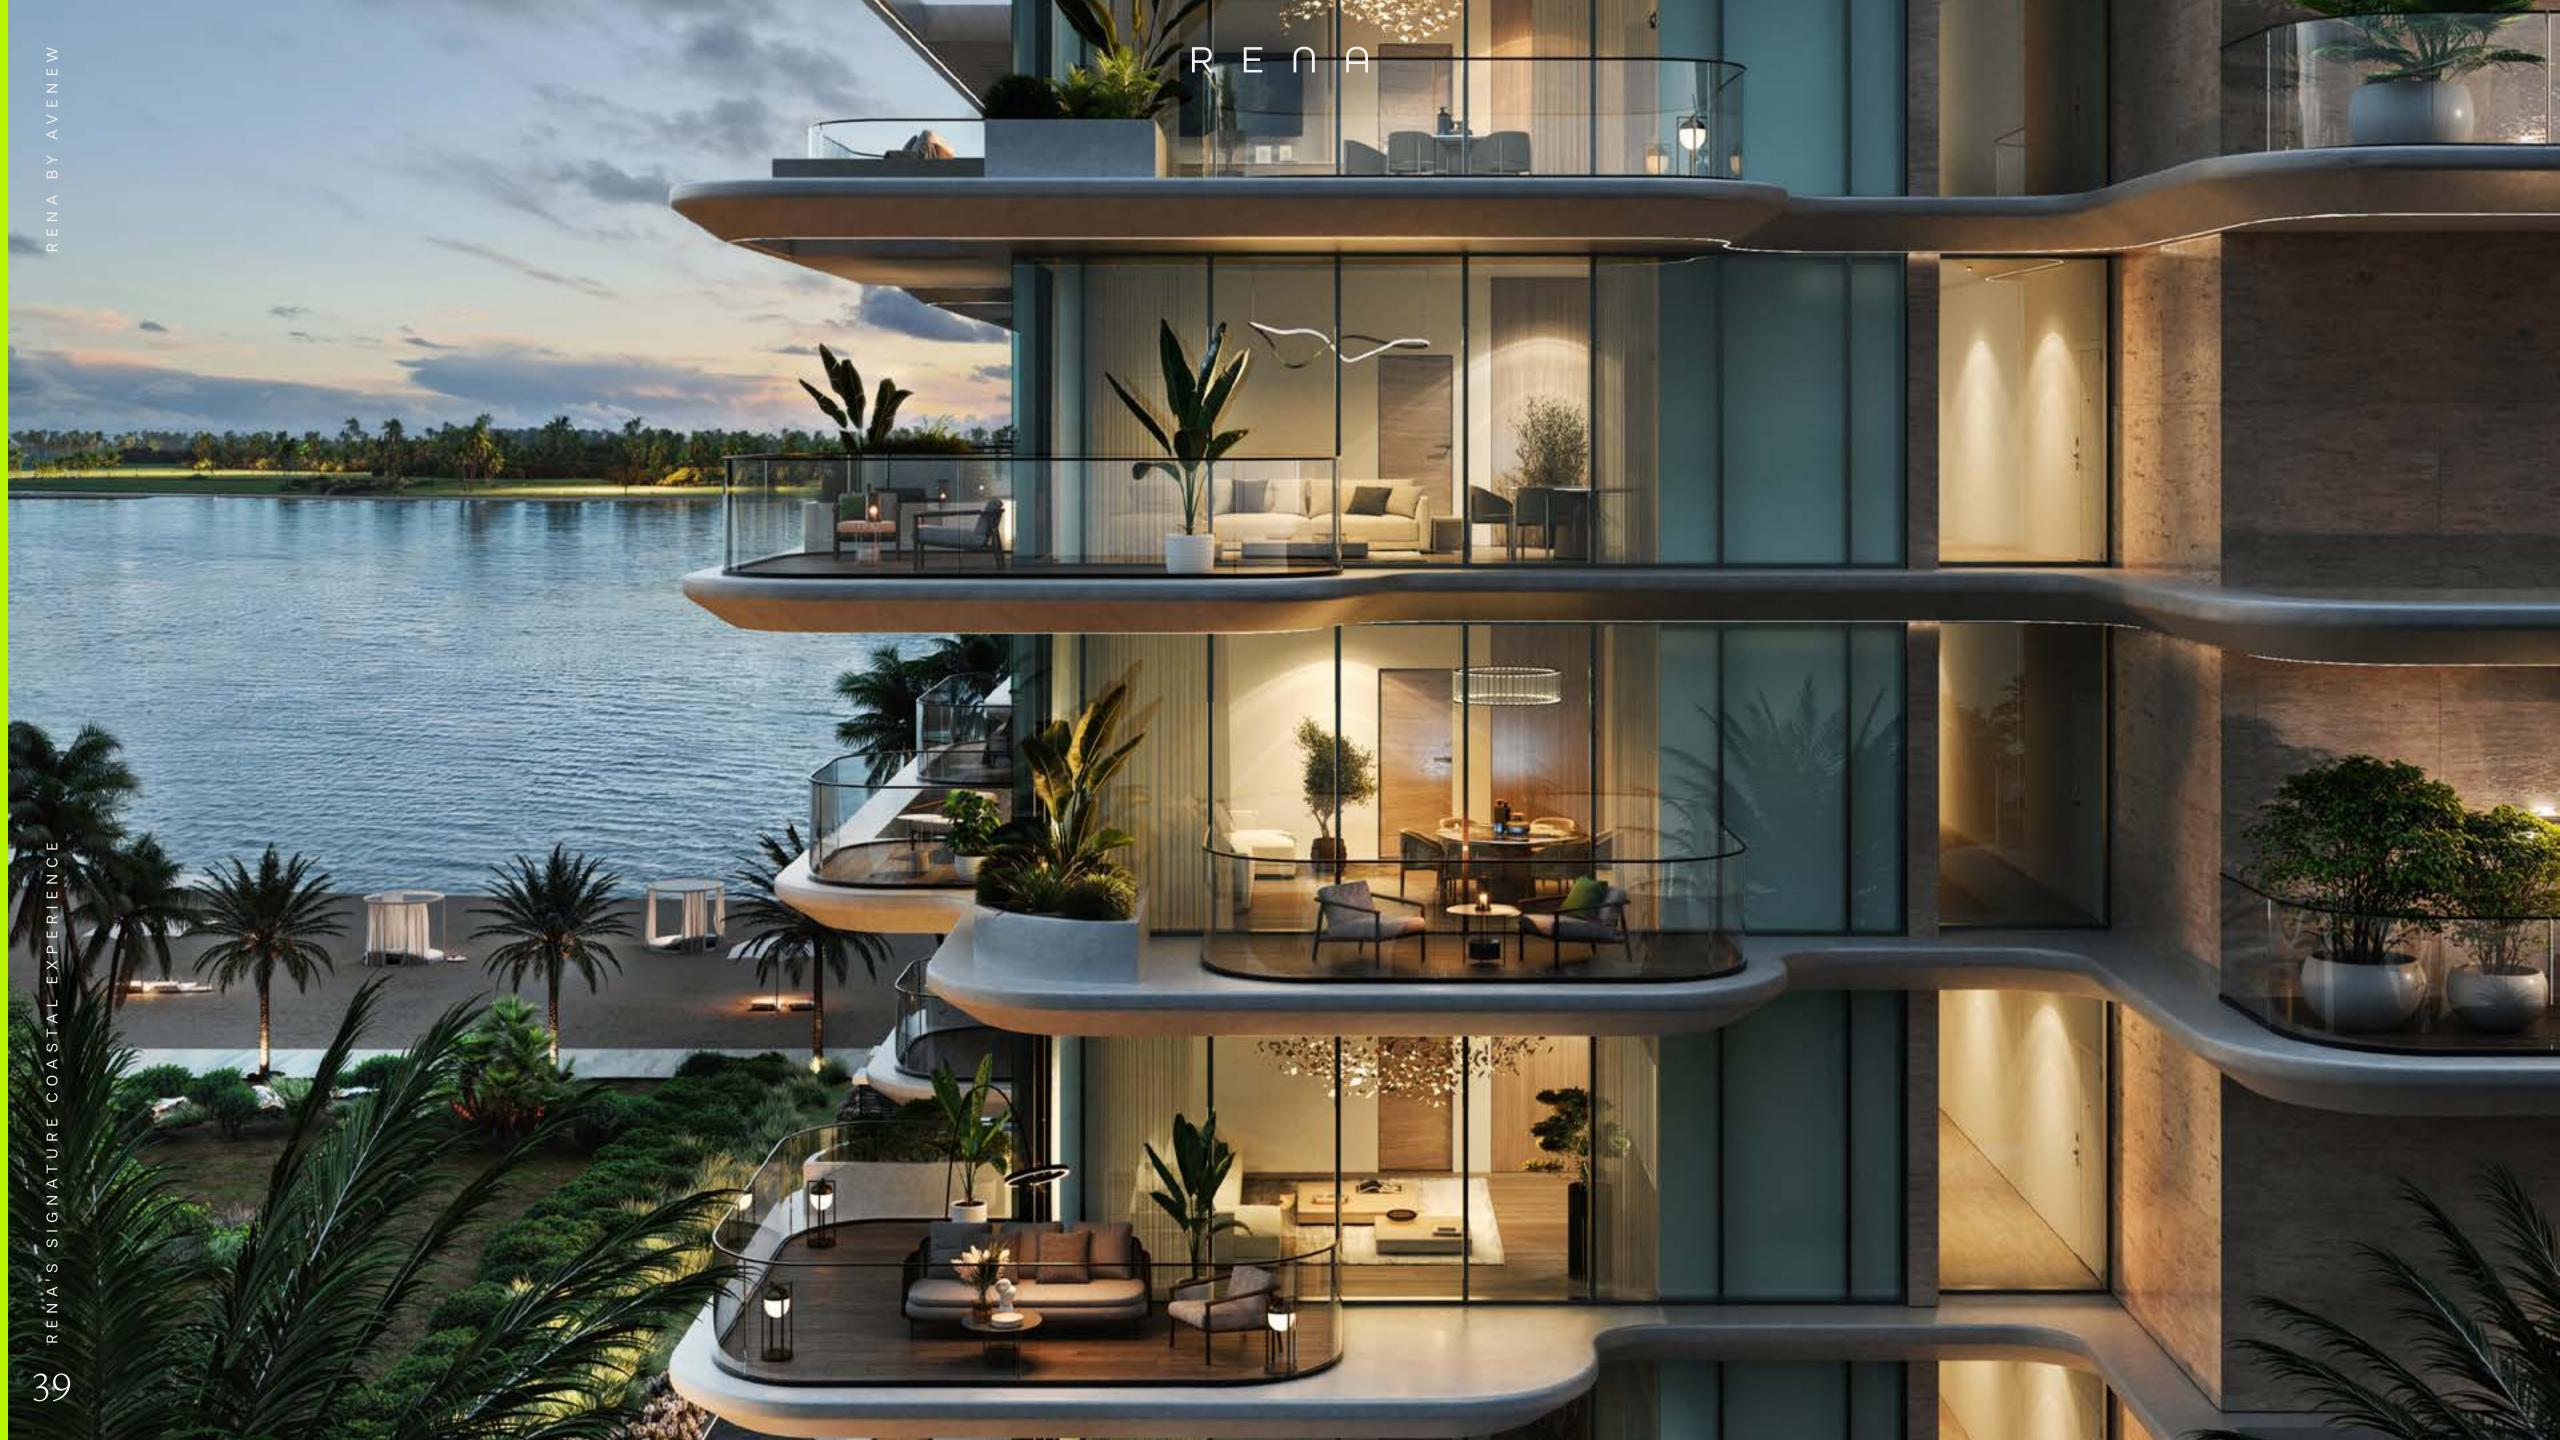

#### A DISTINCTIVE ARCHITECTURAL DESIGN

UNOBSTRUCTED VIEWS OF THE SEA

Nestled amidst palm trees and greenery, the design naturally integrates the beauty of the beach into each space.

Sea-level townhouses open directly onto the sand, while the apartments rise above, offering panoramic coastal views from every level. Spacious 1-, 2-, and 3-bedroom apartments and a penthouse are thoughtfully designed to maximize day light and coastal vistas, ensuring the perfect balance of comfort and luxury.

WHERE BOUNDARIES
BLUR BETWEEN
INTERIOR COMFORT
AND COASTAL SERENITY

Flowing through the *expansive*terraces, an inviting light and sea
breeze enhances every detail creating
a seamless transition outdoors.

Find inner peace while savouring the coastal ambience from the seclusion of your private balcony.