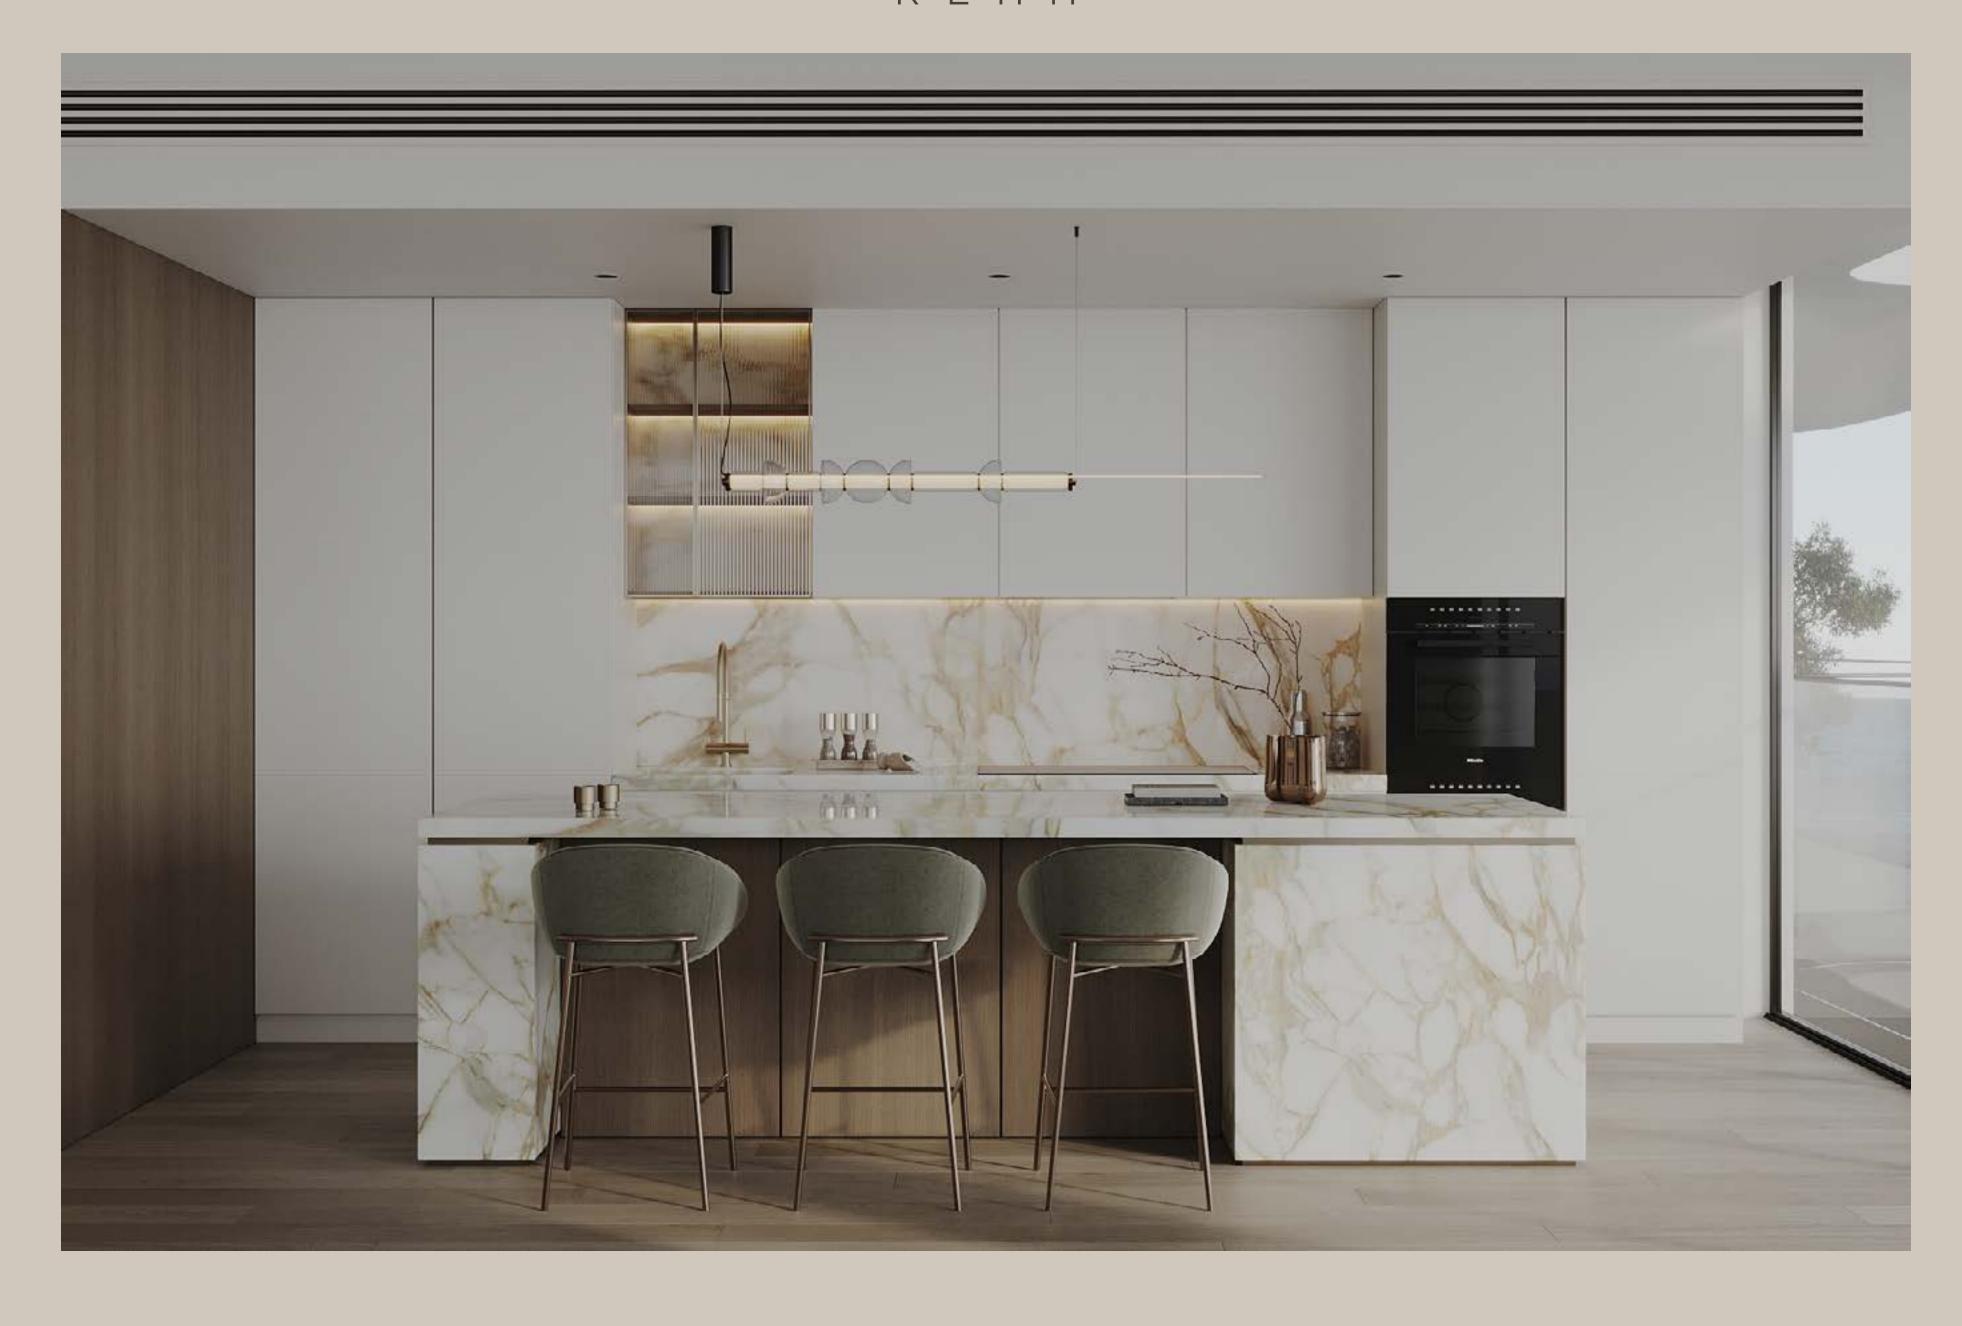

#### SURROUND YOURSELF IN PLUSH COASTAL GRACE

STYLISH INTERIORS BREATH LIFE INTO YOUR HOME

From the moment you step inside, you are greeted by elegant wood finishes and smooth contours.

Every detail is enhanced by natural light, creating a serene and inviting atmosphere. The floor-to-ceiling windows allow airy spaces that flow gracefully, while plush fixtures and a refined colour palette reflects the hues of the shore. Witness how calm and beauty become second nature.

# THE INTERIORS