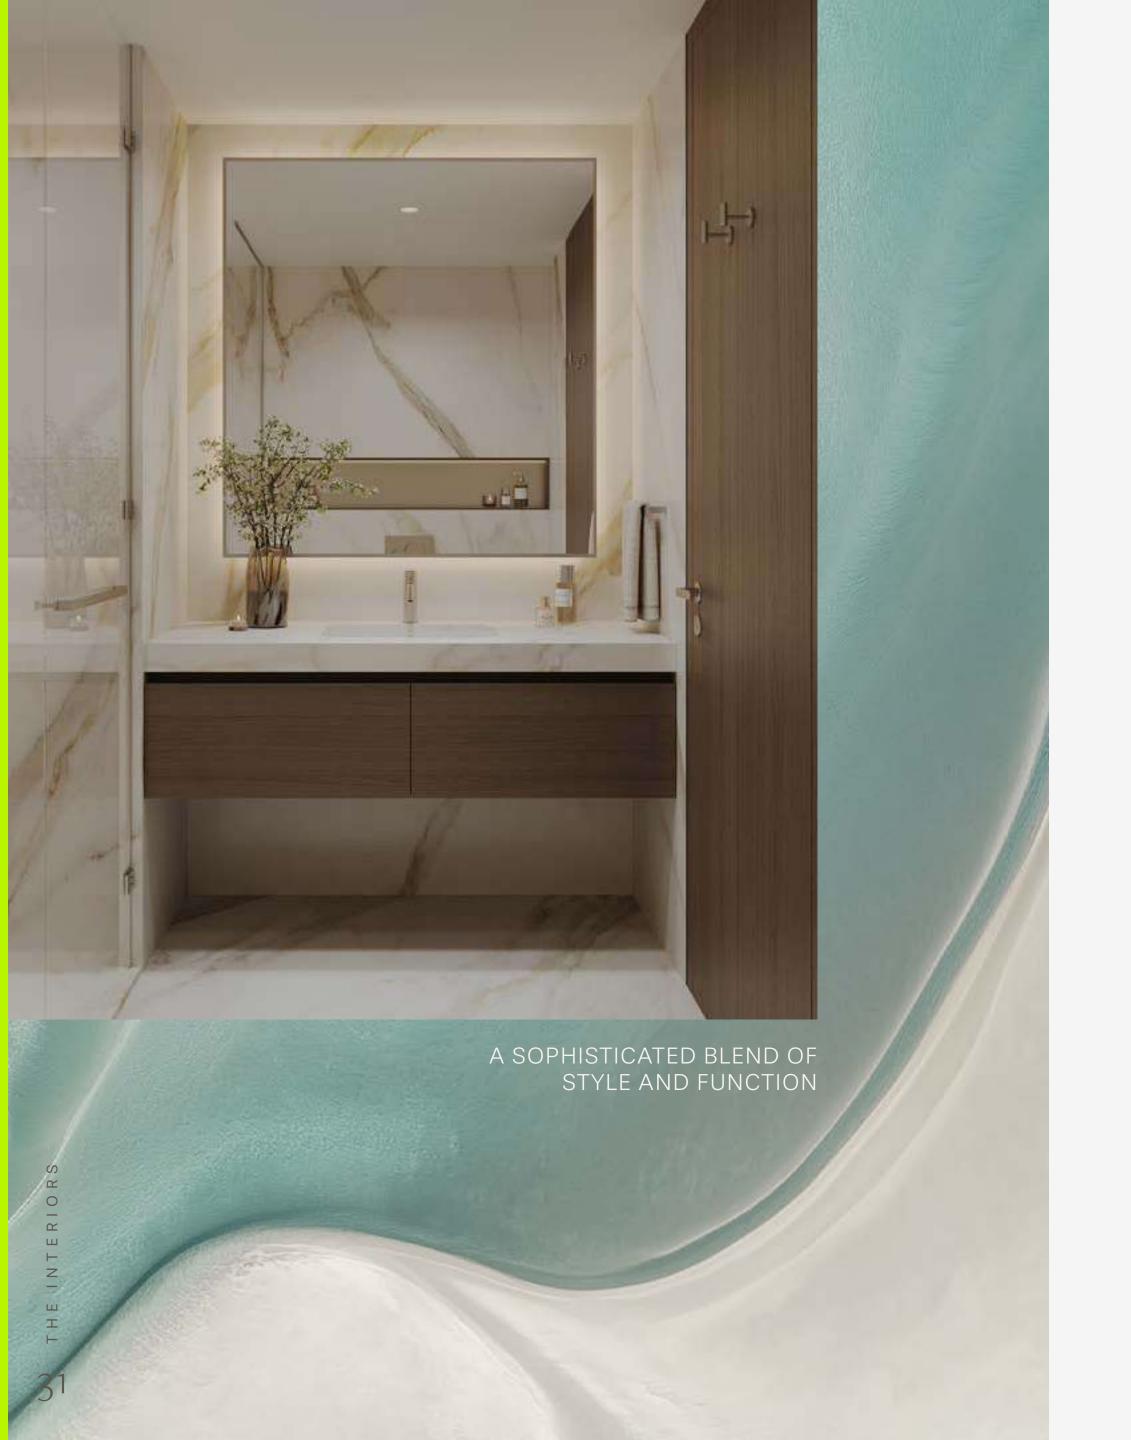

### LUXURIOUS DETAILS CURATED FOR RELAXATION

Marble-effect surfaces, elegant cabinetry, and stainless-steel fixtures create a serene and sophisticated bathroom space.

Contrasting wood-look panels enhance the warmth and refinement of the design.