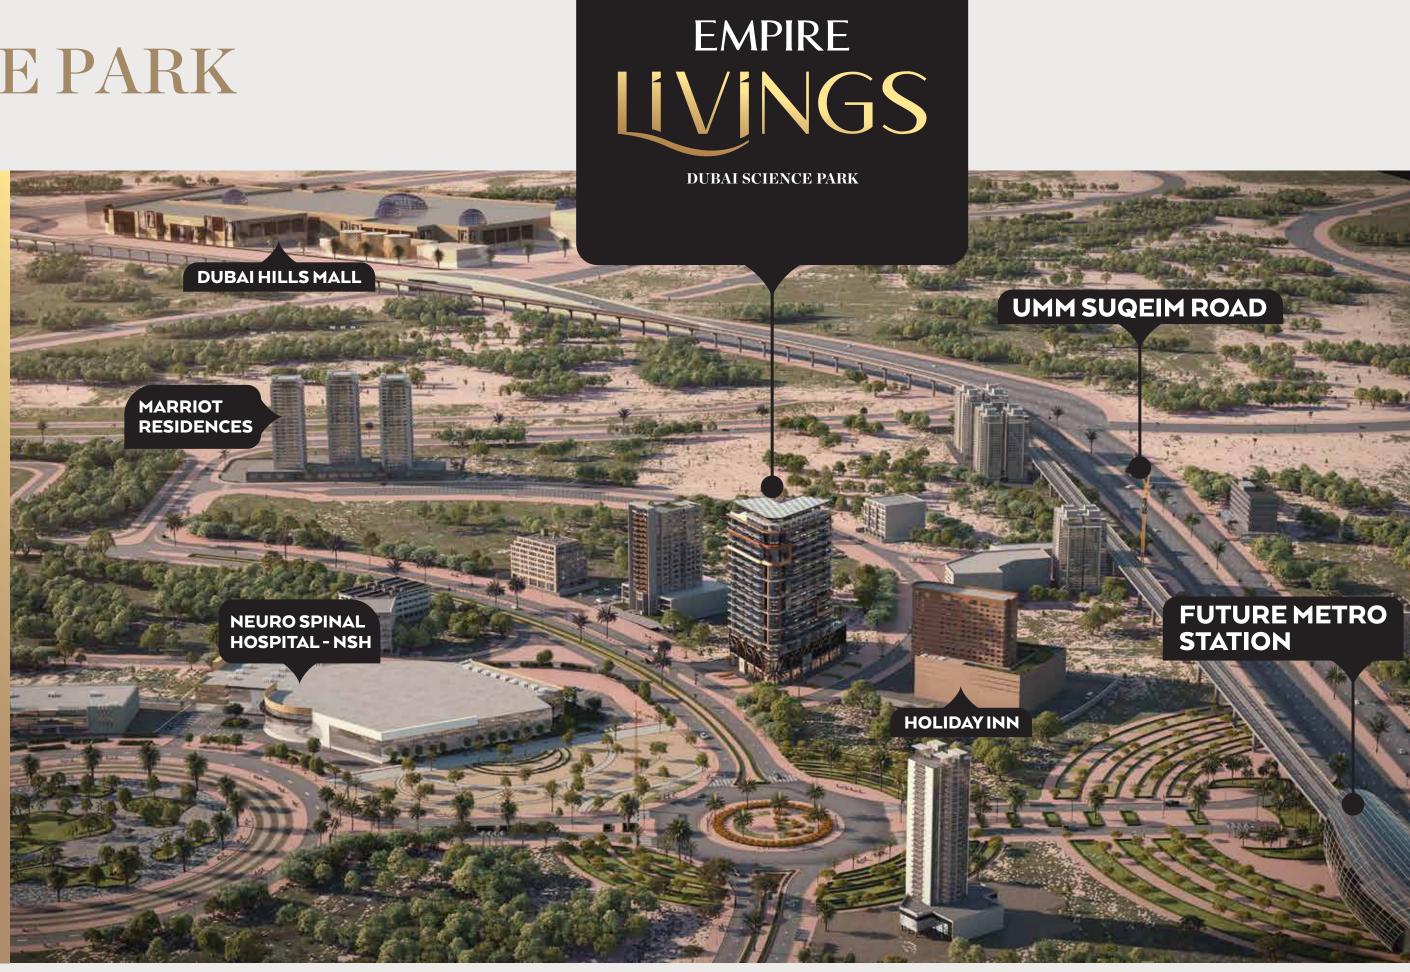

## DUBAI SCIENCE PARK

05
MINUTES
DUBAI HILLS MALL

15
MINUTES
MALL OF EMIRATES

15
MINUTES
BUSINESS BAY

15
MINUTES
PALM JUMEIRAH

20
MINUTES
DUBAI MARINA

E M P I R E L I V I N G S

S E C U R E S P A C E S A N D
S C E N I C S U R R O U N D I N G S