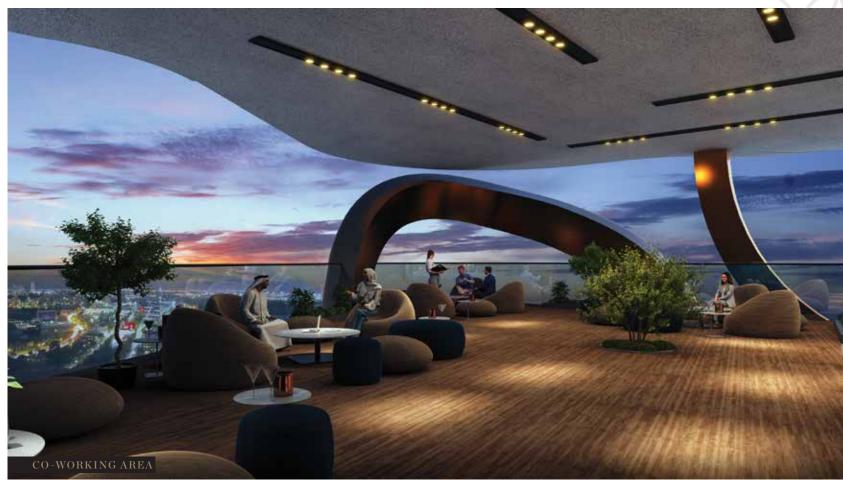

# 30,000+ SQ. FT. DEDICATED FLOOR FOR ANALYSIS

SWIMMING POOL

SITTING AREA

GYM

PADEL TENNIS

CO-WORKING SPACE

INDOOR GAMES

**OUTDOOR CINEMA** 

### L U X E L I F E S T Y L E H U B

The world-class residential facilities also feature a co-working area with high-speed internet and ergonomic seating, a safe kids' play area, an exclusive cinema fostering communal bonds, a serene yoga space for mindfulness, and a sitting area enhancing resident connections.