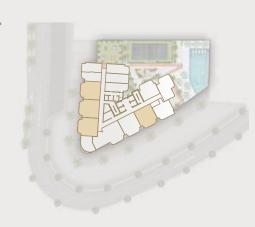

#### 1 BED DUPLEX

SIZE: 1071.23 SQ. FT.

| FLOORS     | UNITS |
|------------|-------|
| 2ND FLOOR  | 215   |
| 4TH FLOOR  | 415   |
| 6TH FLOOR  | 615   |
| 8TH FLOOR  | 815   |
| 10TH FLOOR | 1015  |
| 14TH FLOOR | 1415  |

LOWER LEVEL

EMPIRE LIVINGS