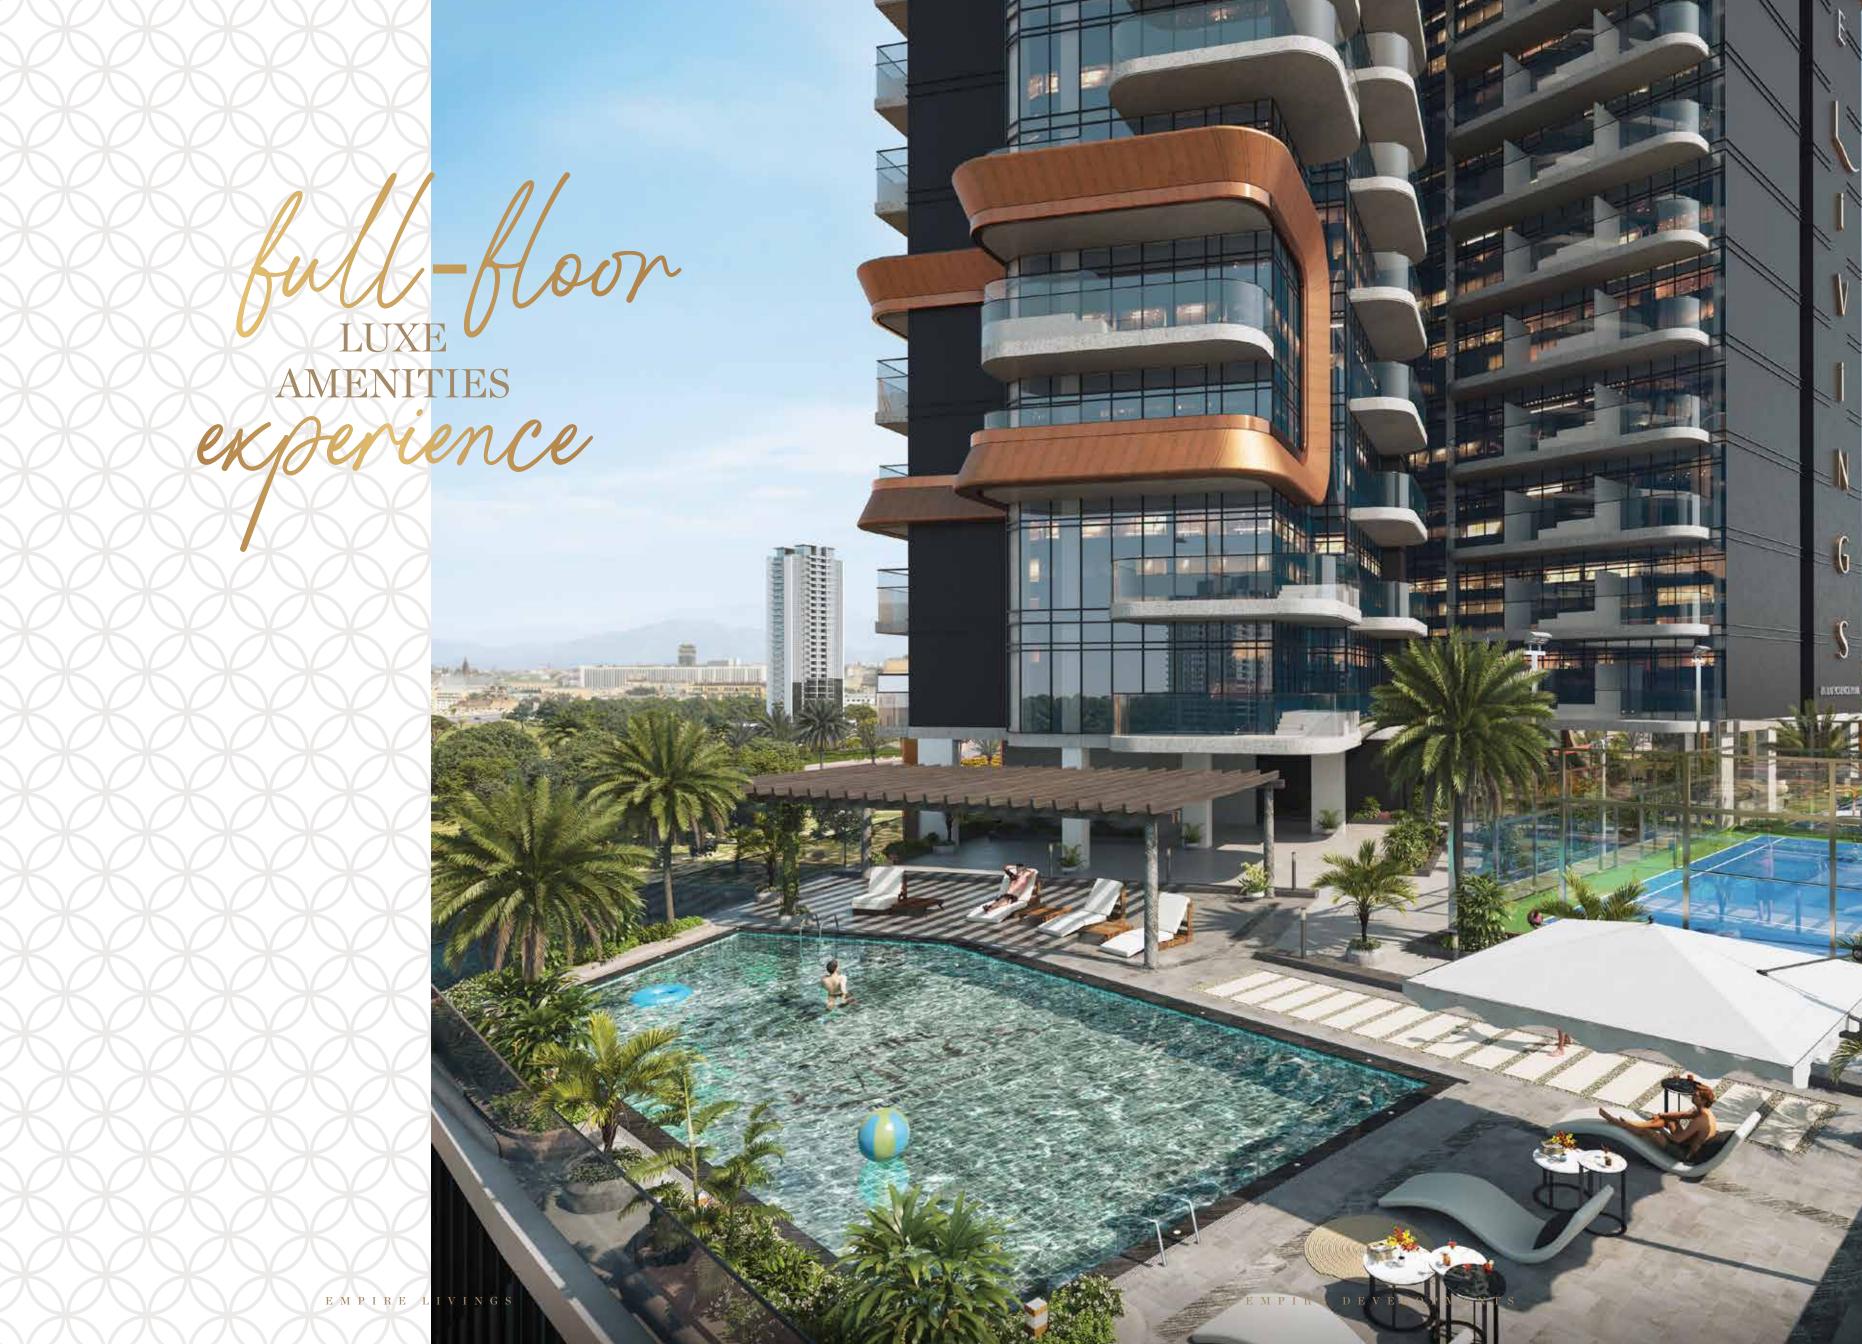

AN ENTIRE FLOOR OF

# 30,000+ SQ. FT. DEDICATED FLOOR FOR ANALYSIS

SWIMMING POOL

SITTING AREA

GYM

PADEL TENNIS

CO-WORKING SPACE

INDOOR GAMES

**OUTDOOR CINEMA** 

## E L I T E T E N N I S C O U R T E S C A P E

The fantastic outdoor padel tennis court, open-air yet secluded, is exclusively designed for residents of this high-end residential project, offering a luxurious playing experience.