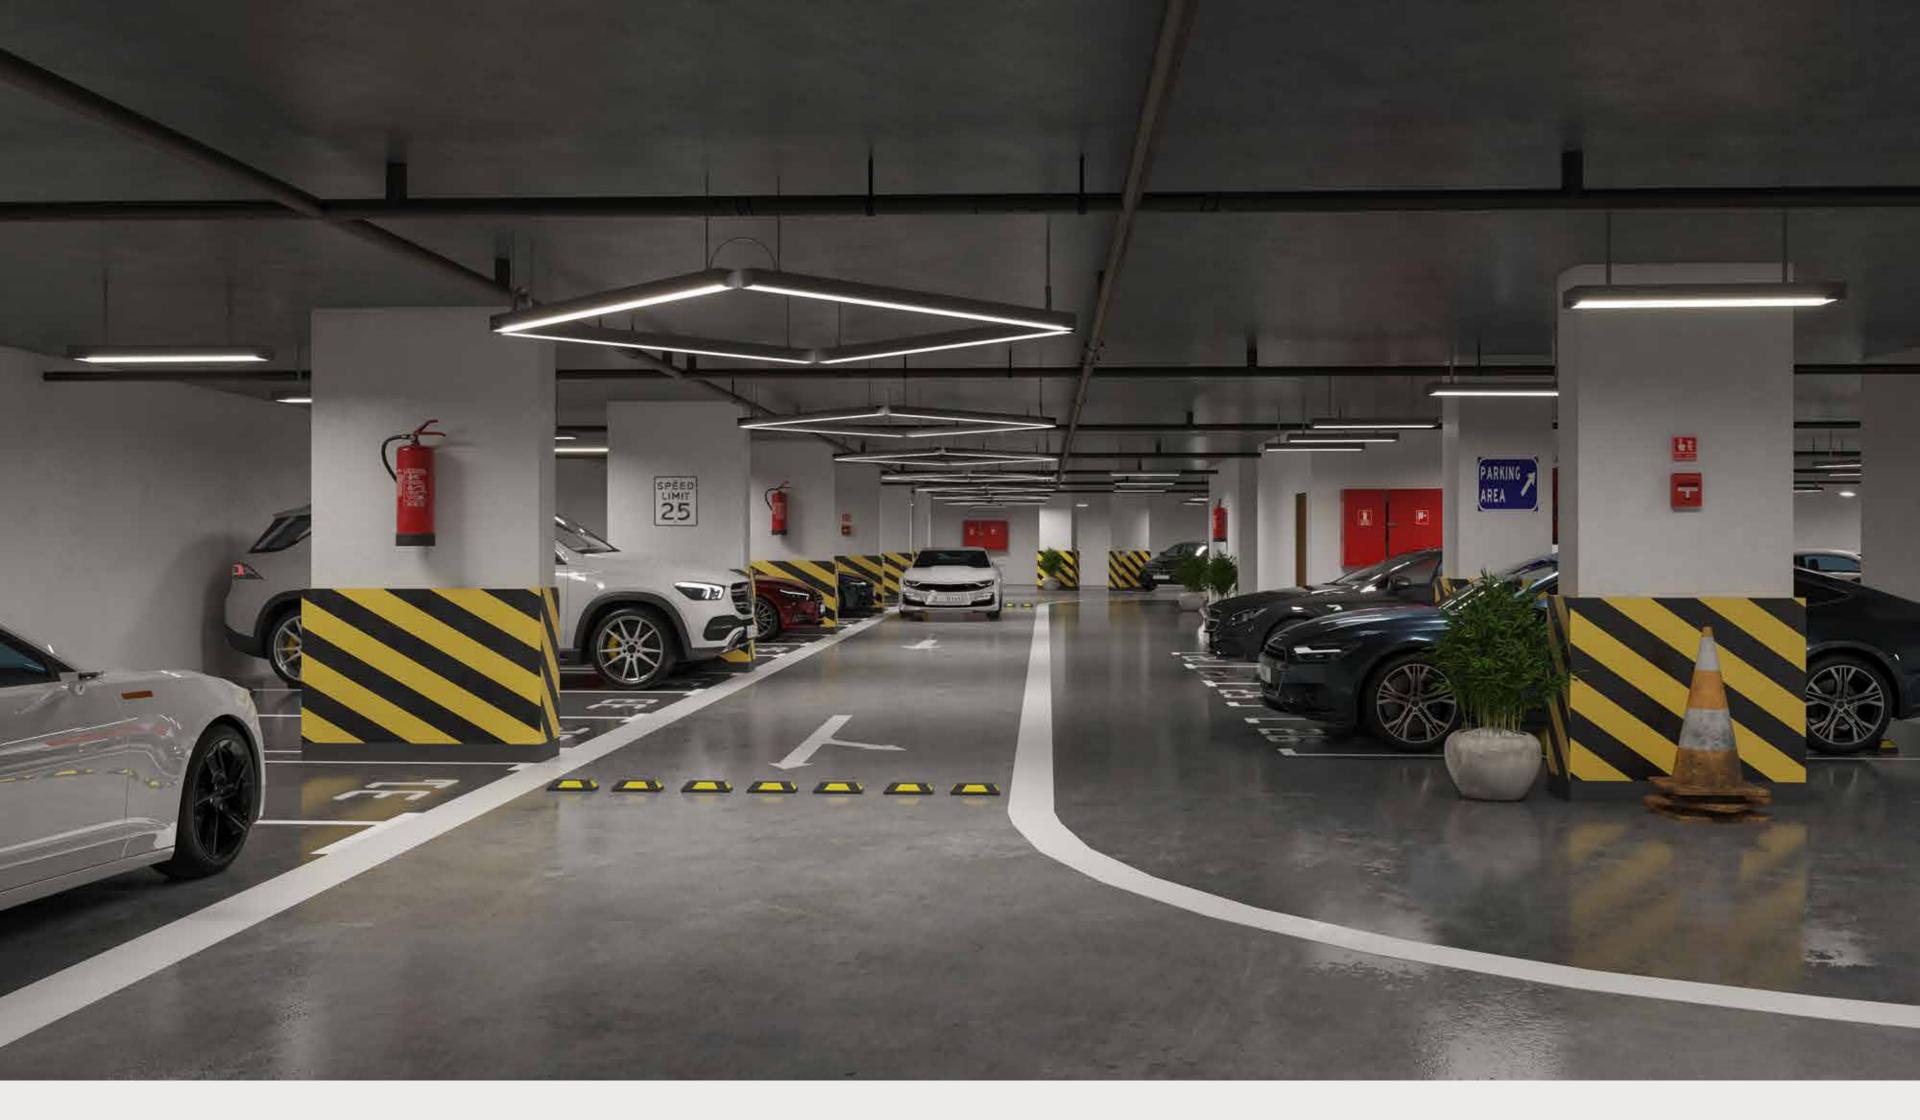

Experience ultra-modern spacious parking spaces on 5 floors including Basements 1 and 2, and Podiums 1 to 3. All offer smart, secure, and hassle-free parking and enjoy dedicated reserved spots that redefine convenience and peace of mind, each time and every time you park your vehicle.