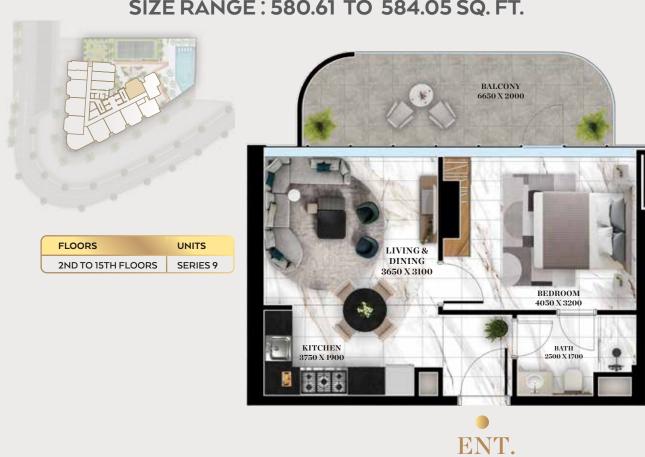

4TH FLOOR  | 412              |
| 6TH FLOOR  | 612              |
| 12TH FLOOR | 1202, 1203       |
| 14TH FLOOR | 1401, 1402, 1403 |

# 1 BED APARTMENT WITH POOL

SIZE: 635.39 SQ. FT.



| FLOORS     | UNITS |
|------------|-------|
| 4TH FLOOR  | 410   |
| 5TH FLOOR  | 510   |
| 6TH FLOOR  | 610   |
| 8TH FLOOR  | 810   |
| 10TH FLOOR | 1010  |



## 1 BED APARTMENT WITH POOL

SIZE: 673.17 SQ. FT.

| FLOORS     | UNITS |
|------------|-------|
| 2ND FLOOR  | 210   |
| 3RD FLOOR  | 310   |
| 7TH FLOOR  | 710   |
| 9TH FLOOR  | 910   |
| 11TH FLOOR | 1110  |
| 12TH FLOOR | 1210  |
| 13TH FLOOR | 1310  |
| 14TH FLOOR | 1410  |
| 15TH FLOOR | 1510  |
|            |       |





h

#### 1 BED APARTMENT WITH POOL

SIZE: 622.05 SQ. FT.



### WITHOUT POOL

SIZE RANGE: 580.61 TO 584.05 SQ. FT.



#### STUDIO - WITHOUT POOL

SIZE RANGE: 352.41 TO 436.48 SQ. FT.







#### STUDIO - WITH POOL

SIZE: 428.84 SQ. FT.

FLOORS 2ND TO 15TH FLOORS SERIES 7