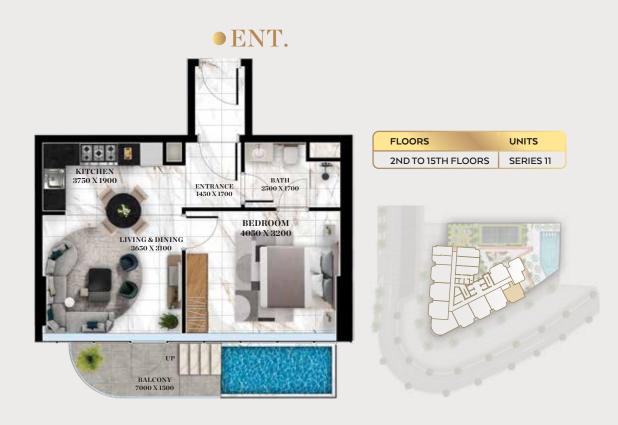

## 1 BED APARTMENT WITHOUT POOL

SIZE RANGE: 708.27 TO 721.94 SQ. FT.

| FLOORS             | UNITS                                                                                                                      |
|--------------------|----------------------------------------------------------------------------------------------------------------------------|
| 2ND TO 15TH FLOORS | SERIES 1, SERIES 2, SERIES 3, SERIES 12, SERIES 13, SERIES 14<br>EXCEPT 412, 612, 1201, 1202, 1203, 1214, 1401, 1402, 1403 |

### 1 BED APARTMENT WITH POOL

SIZE RANGE: 708.27 TO 720.54 SQ. FT.

| FLOORS     | UNITS            |
|------------|------------------|
| 4TH FLOOR  | 412              |
| 6TH FLOOR  | 612              |
| 12TH FLOOR | 1202, 1203       |
| 14TH FLOOR | 1401, 1402, 1403 |