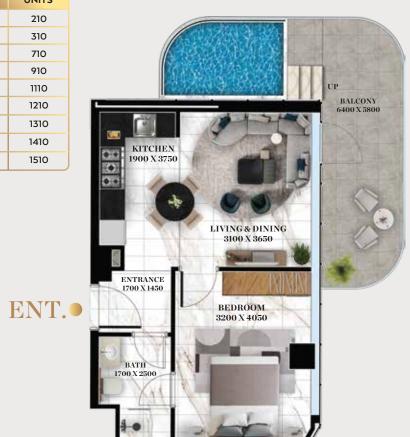

## 1 BED APARTMENT WITH POOL

SIZE: 673.17 SQ. FT.

| FLOORS     | UNITS |
|------------|-------|
| 2ND FLOOR  | 210   |
| 3RD FLOOR  | 310   |
| 7TH FLOOR  | 710   |
| 9TH FLOOR  | 910   |
| 11TH FLOOR | 1110  |
| 12TH FLOOR | 1210  |
| 13TH FLOOR | 1310  |
| 14TH FLOOR | 1410  |
| 15TH FLOOR | 1510  |
|            |       |