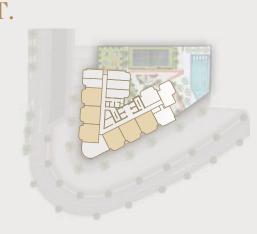

#### 1 BED DUPLEX

SIZE: 1071.23 SQ. FT.

| FLOORS     | UNITS |
|------------|-------|
| 2ND FLOOR  | 215   |
| 4TH FLOOR  | 415   |
| 6TH FLOOR  | 615   |
| 8TH FLOOR  | 815   |
| 10TH FLOOR | 1015  |
| 14TH FLOOR | 1415  |

LOWER LEVEL

EMPIRE LIVINGS