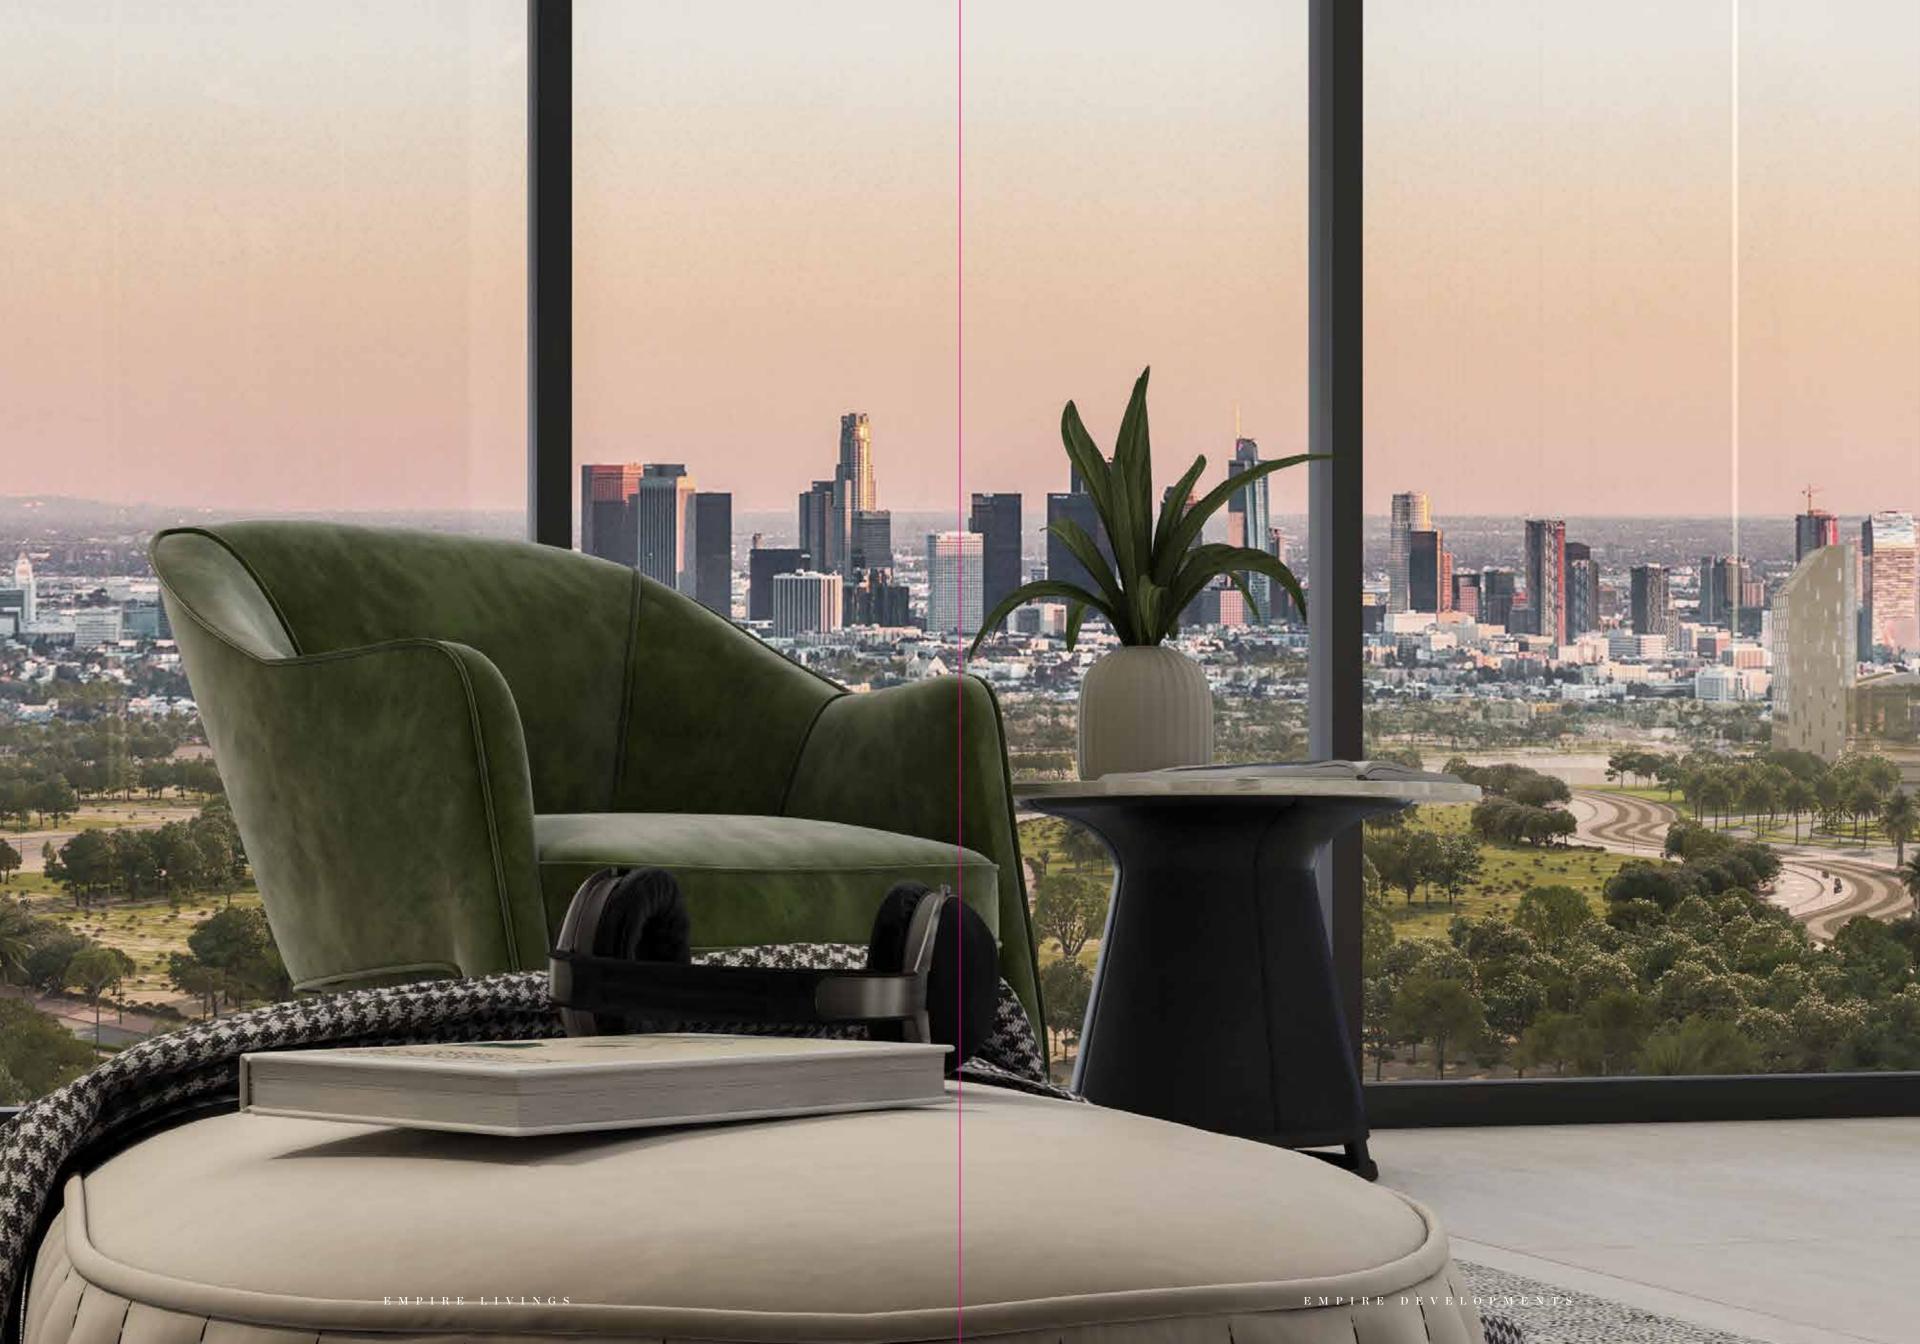

#### SKYLINE SERENITY

The contemporary lounge of your stylish apartment features expansive wall-sized glass windows, offering breathtaking city views, while the serene master bedroom ensures a calm, peaceful sleep, providing the perfect urban sanctuary.