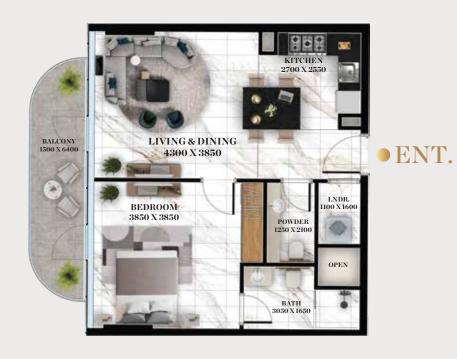

# 1 BED APARTMENT WITH POOL

SIZE: 635.39 SQ. FT.

| FLOORS     | UNITS |
|------------|-------|
| 4TH FLOOR  | 410   |
| 5TH FLOOR  | 510   |
| 6TH FLOOR  | 610   |
| 8TH FLOOR  | 810   |
| 10TH FLOOR | 1010  |

## 1 BED APARTMENT WITH POOL

SIZE: 673.17 SQ. FT.

| FLOORS     | UNITS |
|------------|-------|
| 2ND FLOOR  | 210   |
| 3RD FLOOR  | 310   |
| 7TH FLOOR  | 710   |
| 9TH FLOOR  | 910   |
| 11TH FLOOR | 1110  |
| 12TH FLOOR | 1210  |
| 13TH FLOOR | 1310  |
| 14TH FLOOR | 1410  |
| 15TH FLOOR | 1510  |
|            |       |