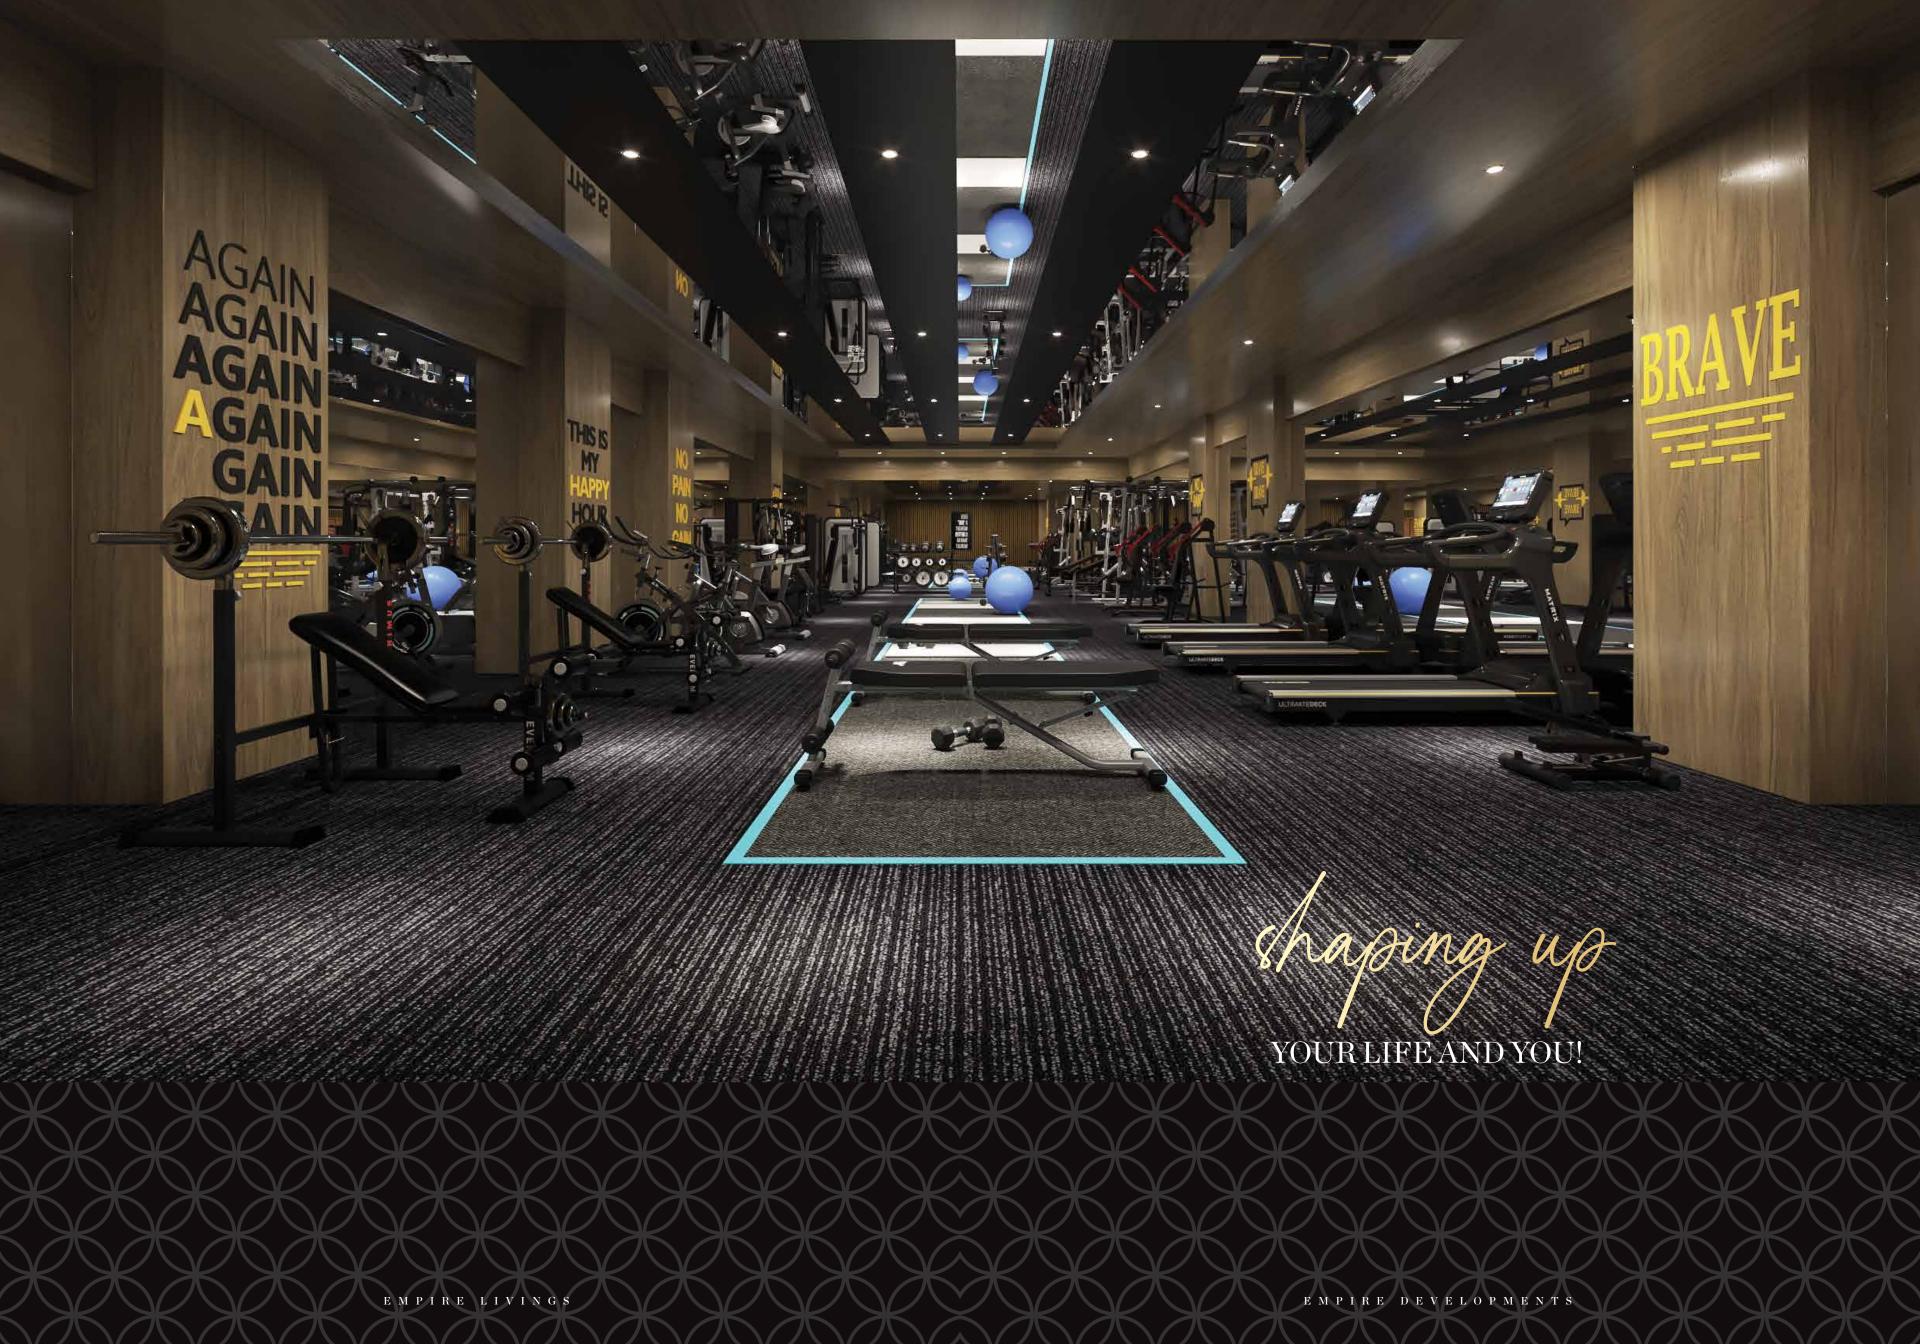

# 30,000+ SQ. FT. DEDICATED FLOOR FOR ANALYSIS

SWIMMING POOL

SITTING AREA

GYM

PADEL TENNIS

CO-WORKING SPACE

INDOOR GAMES

**OUTDOOR CINEMA** 