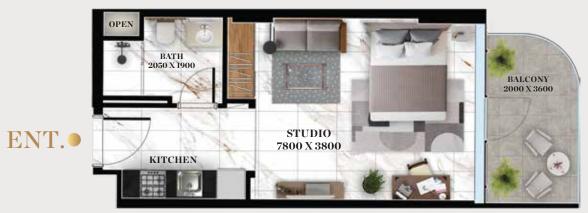

#### STUDIO - WITHOUT POOL

SIZE RANGE: 352.41 TO 436.48 SQ. FT.

#### STUDIO - WITH POOL

SIZE: 428.84 SQ. FT.

FLOORS 2ND TO 15TH FLOORS SERIES 7