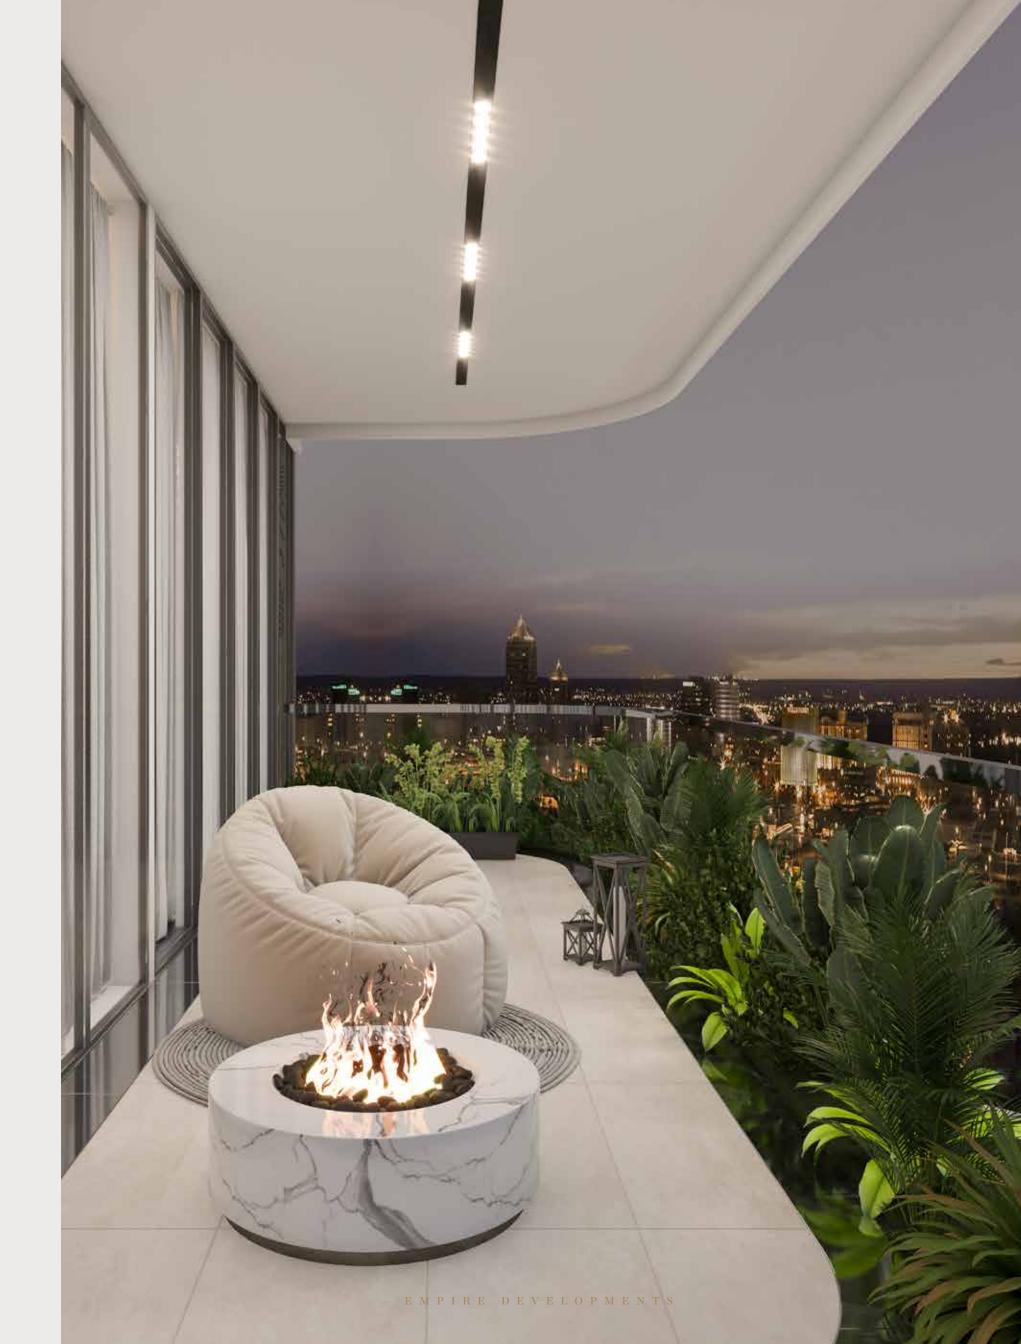

#### SKYLINE SERENITY

The contemporary lounge of your stylish apartment features expansive wall-sized glass windows, offering breathtaking city views, while the serene master bedroom ensures a calm, peaceful sleep, providing the perfect urban sanctuary.