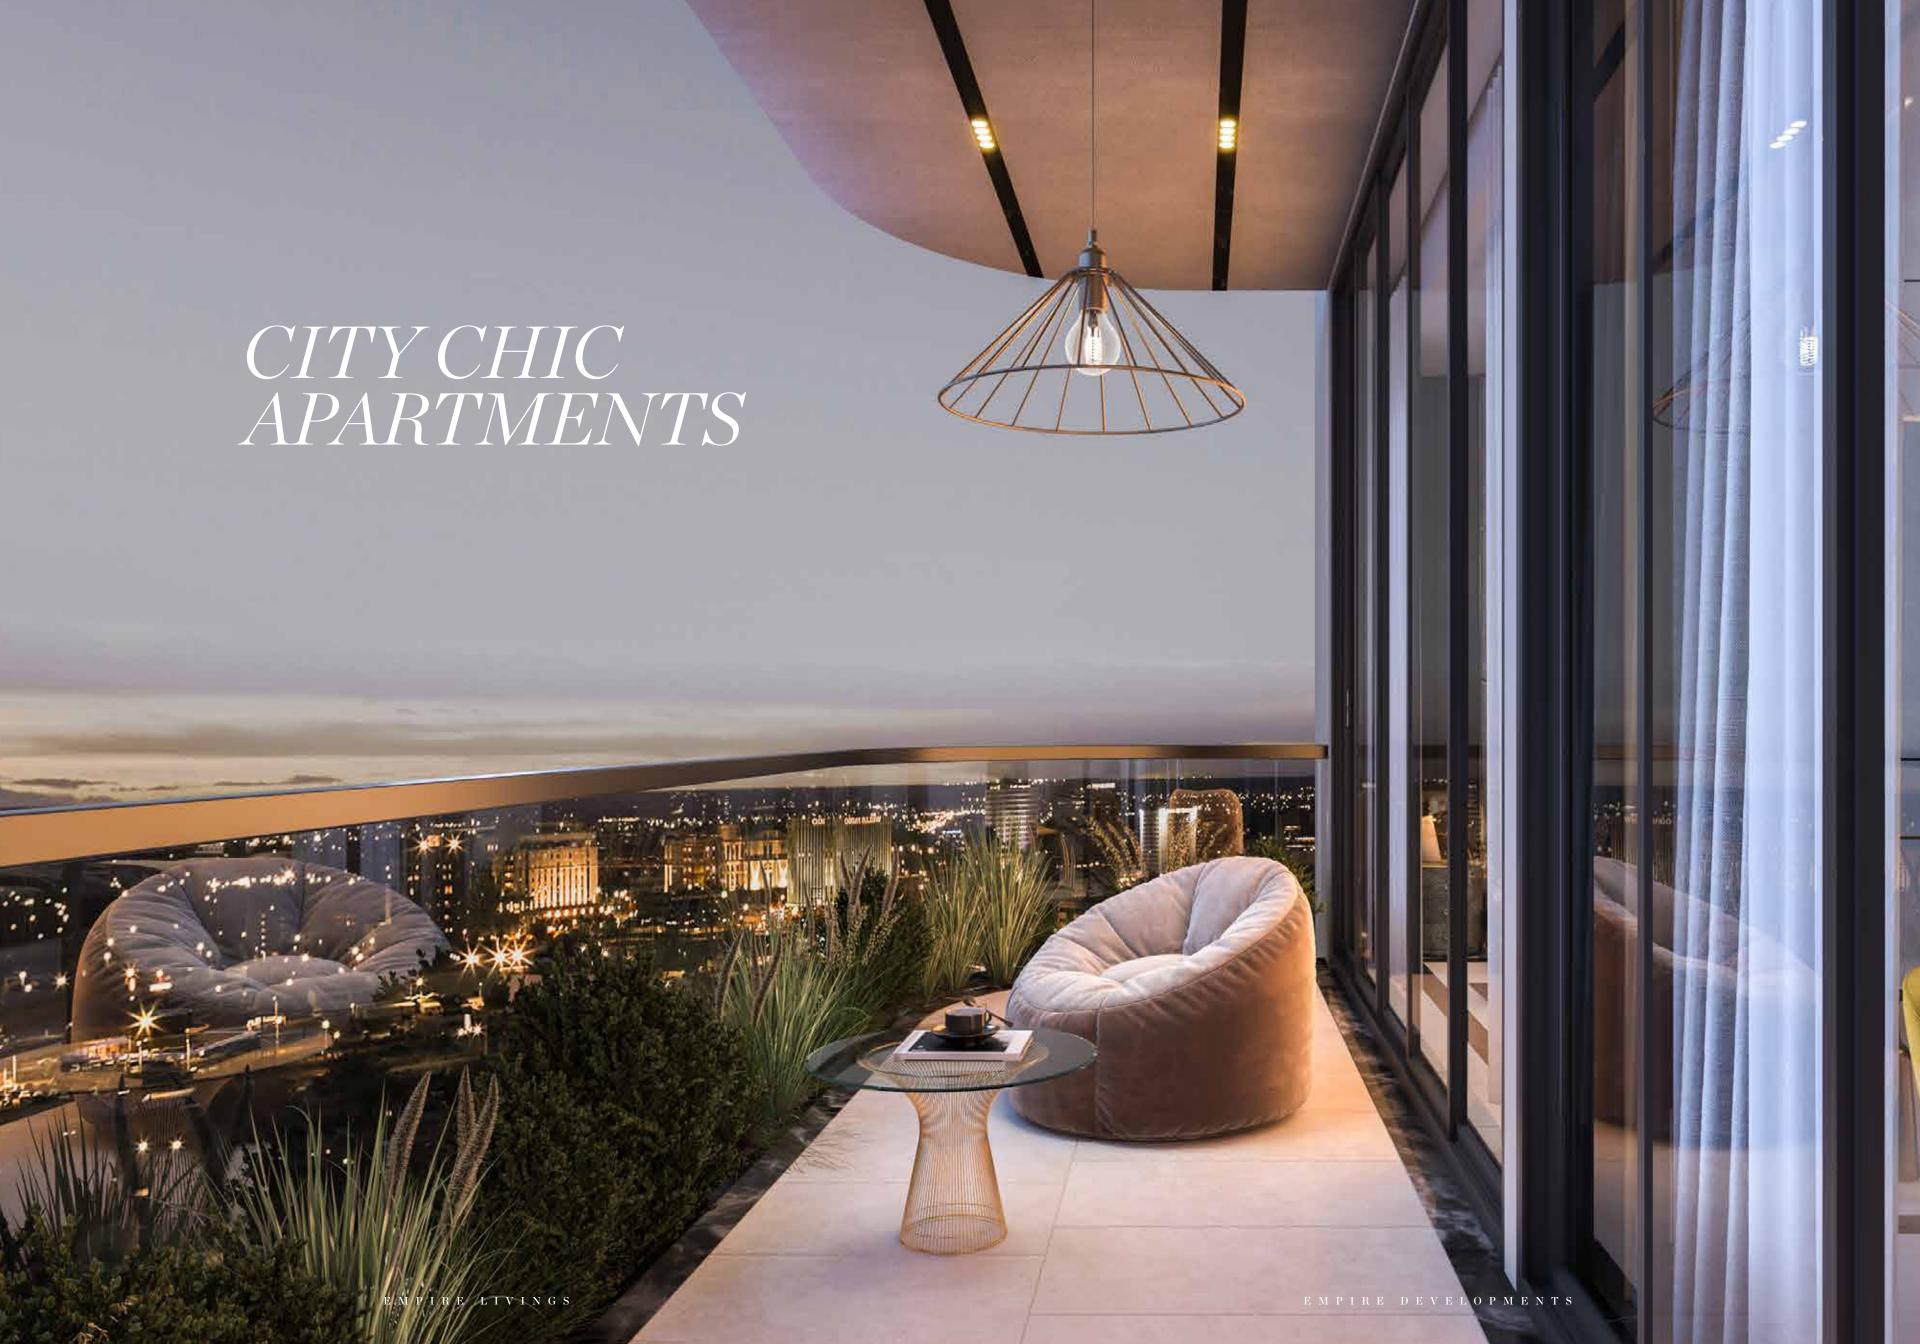

#### SKYLINE SERENITY

The contemporary lounge of your stylish apartment features expansive wall-sized glass windows, offering breathtaking city views, while the serene master bedroom ensures a calm, peaceful sleep, providing the perfect urban sanctuary.