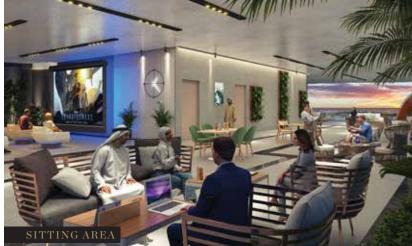

# 30,000+ SQ. FT. DEDICATED FLOOR FOR ANALYSIS

SWIMMING POOL

SITTING AREA

GYM

PADEL TENNIS

CO-WORKING SPACE

INDOOR GAMES

**OUTDOOR CINEMA** 

### L U X E L I F E S T Y L E H U B

The world-class residential facilities also feature a co-working area with high-speed internet and ergonomic seating, a safe kids' play area, an exclusive cinema fostering communal bonds, a serene yoga space for mindfulness, and a sitting area enhancing resident connections.