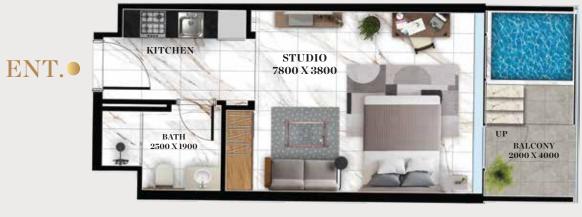

# STUDIO

### T R E N D Y U R B A N A B O D E

Enjoy efficient living in this studio apartment, where smart design maximizes space, creating a cozy haven with modern convenience.

EMPIRE LIVINGS

#### STUDIO - WITH POOL

SIZE: 428.84 SQ. FT.

FLOORS 2ND TO 15TH FLOORS SERIES 7