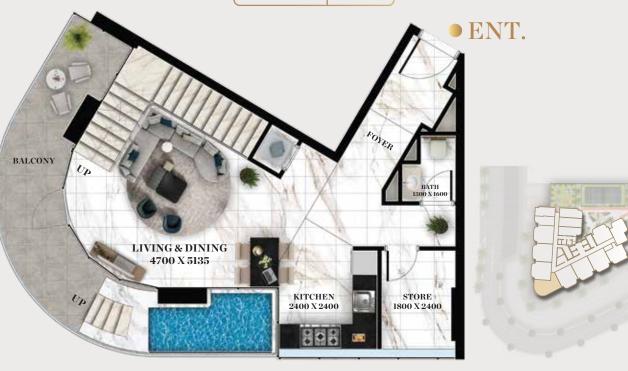

#### 1 BED DUPLEX

SIZE: 1071.23 SQ. FT.

| FLOORS     | UNITS |
|------------|-------|
| 2ND FLOOR  | 215   |
| 4TH FLOOR  | 415   |
| 6TH FLOOR  | 615   |
| 8TH FLOOR  | 815   |
| 10TH FLOOR | 1015  |
| 14TH FLOOR | 1415  |

LOWER LEVEL

EMPIRE LIVINGS