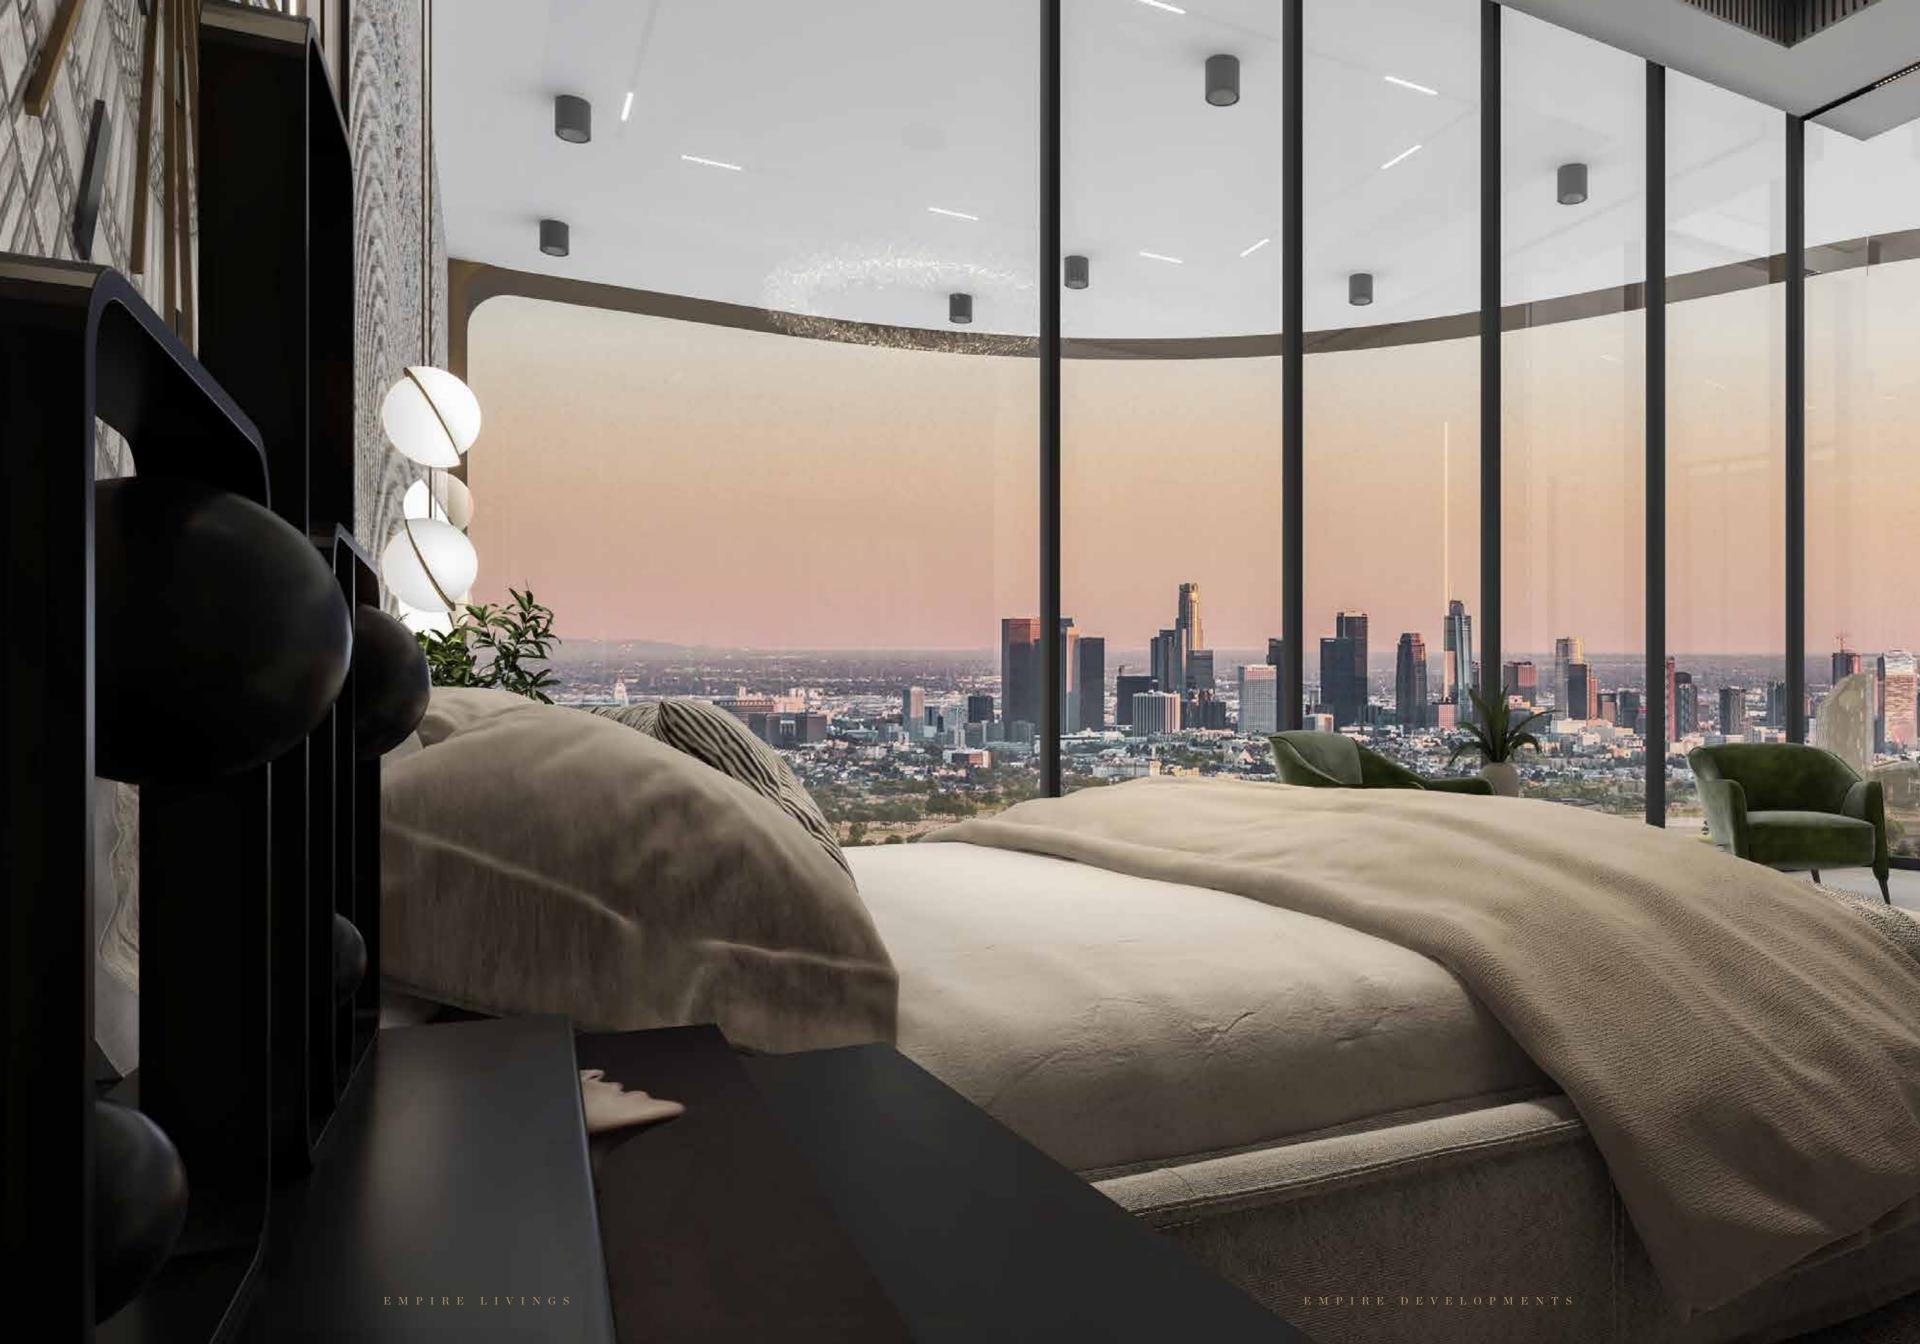

#### SKYLINE SERENITY

The contemporary lounge of your stylish apartment features expansive wall-sized glass windows, offering breathtaking city views, while the serene master bedroom ensures a calm, peaceful sleep, providing the perfect urban sanctuary.