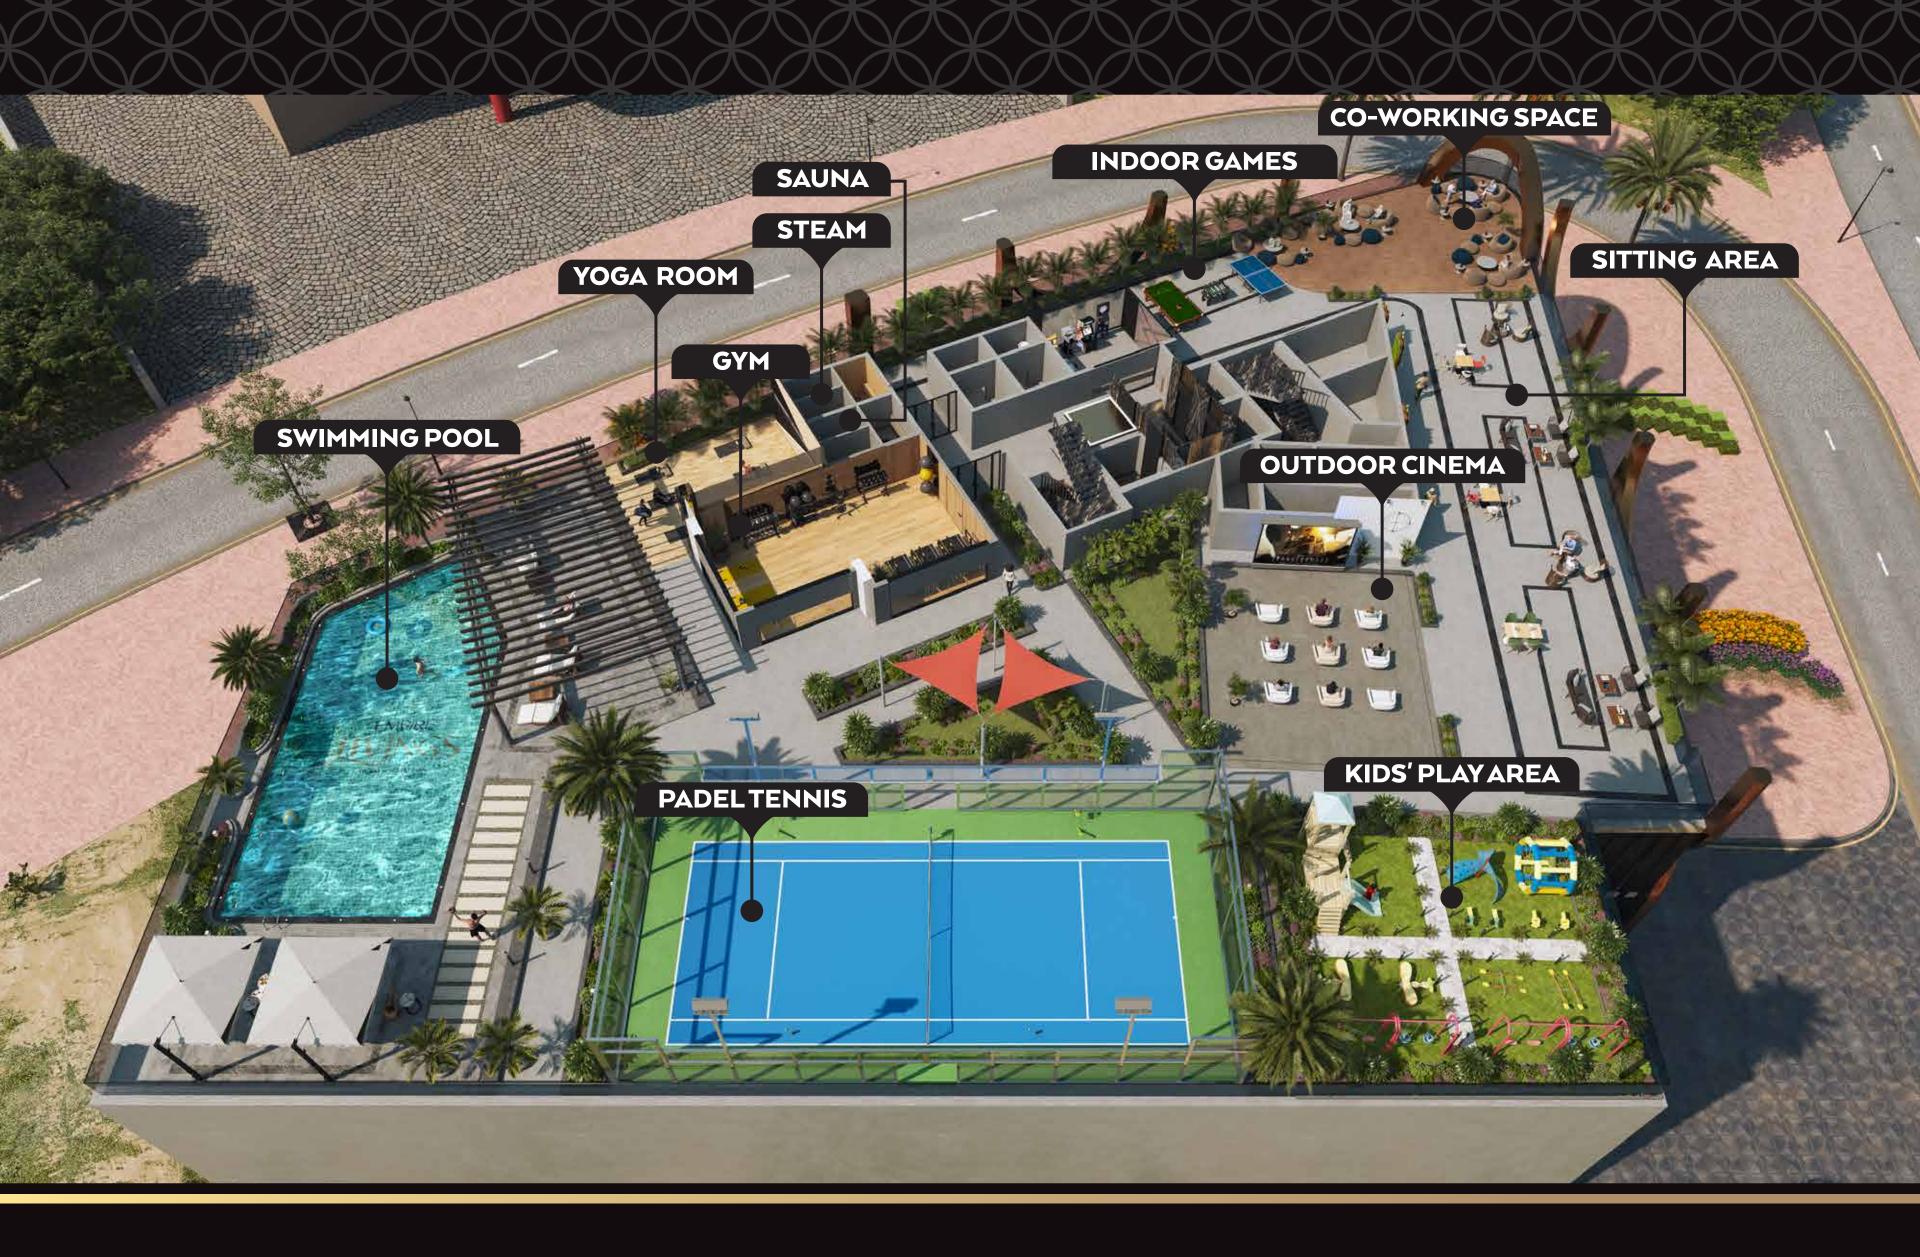

# 30,000+ SQ. FT. DEDICATED FLOOR FOR ANALYSIS

SWIMMING POOL

SITTING AREA

GYM

PADEL TENNIS

CO-WORKING SPACE

INDOOR GAMES

**OUTDOOR CINEMA** 

KIDS' PLAY AREA

YOGA ROOM

SAUNA

STEAM

EMPIRE LIVINGS

EMPIRE DEVELOPMENTS

EMPIRE LIVINGS

E M P I R E D E V E L O P M E N T S

## E L I T E T E N N I S C O U R T E S C A P E

The fantastic outdoor padel tennis court, open-air yet secluded, is exclusively designed for residents of this high-end residential project, offering a luxurious playing experience.

### L U X E L I F E S T Y L E H U B

The world-class residential facilities also feature a co-working area with high-speed internet and ergonomic seating, a safe kids' play area, an exclusive cinema fostering communal bonds, a serene yoga space for mindfulness, and a sitting area enhancing resident connections.