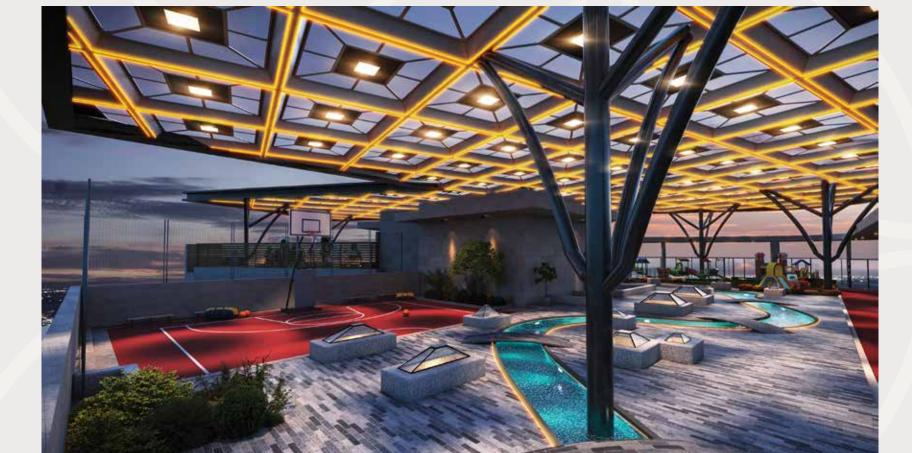

# 30,000+ SQ. FT. DEDICATED FLOOR FOR ANALYSIS

SWIMMING POOL

SITTING AREA

GYM

PADEL TENNIS

CO-WORKING SPACE

INDOOR GAMES

**OUTDOOR CINEMA** 

KIDS' PLAY AREA

YOGA ROOM

SAUNA

STEAM

EMPIRE LIVINGS

EMPIRE DEVELOPMENTS

EMPIRE LIVINGS

E M P I R E D E V E L O P M E N T S

## E L I T E T E N N I S C O U R T E S C A P E

The fantastic outdoor padel tennis court, open-air yet secluded, is exclusively designed for residents of this high-end residential project, offering a luxurious playing experience.

EMPIRE LIVINGS

ROOFTOP THE PERFECT BLEND OF HALF BASKETBALL COURT relaxation & recreation **WALKING TRACK** BBQAREA **LAKE WALK** WATERFALL KIDS PLAYAREA **ZEN GARDEN** EMPIRE DEVELOPMENTS