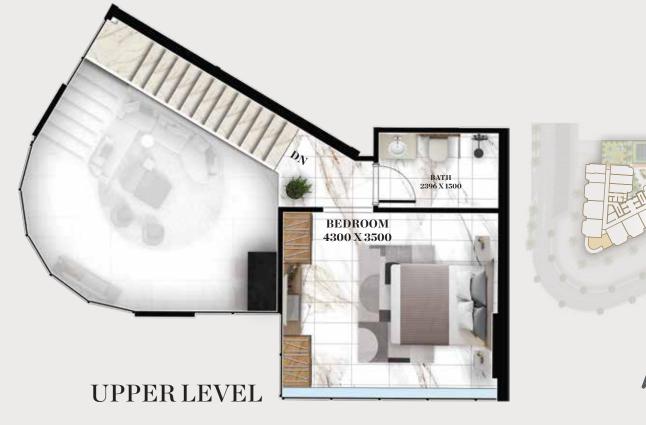

#### 1 BED DUPLEX

SIZE: 1071.23 SQ. FT.

| FLOORS     | UNITS |
|------------|-------|
| 2ND FLOOR  | 215   |
| 4TH FLOOR  | 415   |
| 6TH FLOOR  | 615   |
| 8TH FLOOR  | 815   |
| 10TH FLOOR | 1015  |
| 14TH FLOOR | 1415  |

LOWER LEVEL

EMPIRE LIVINGS