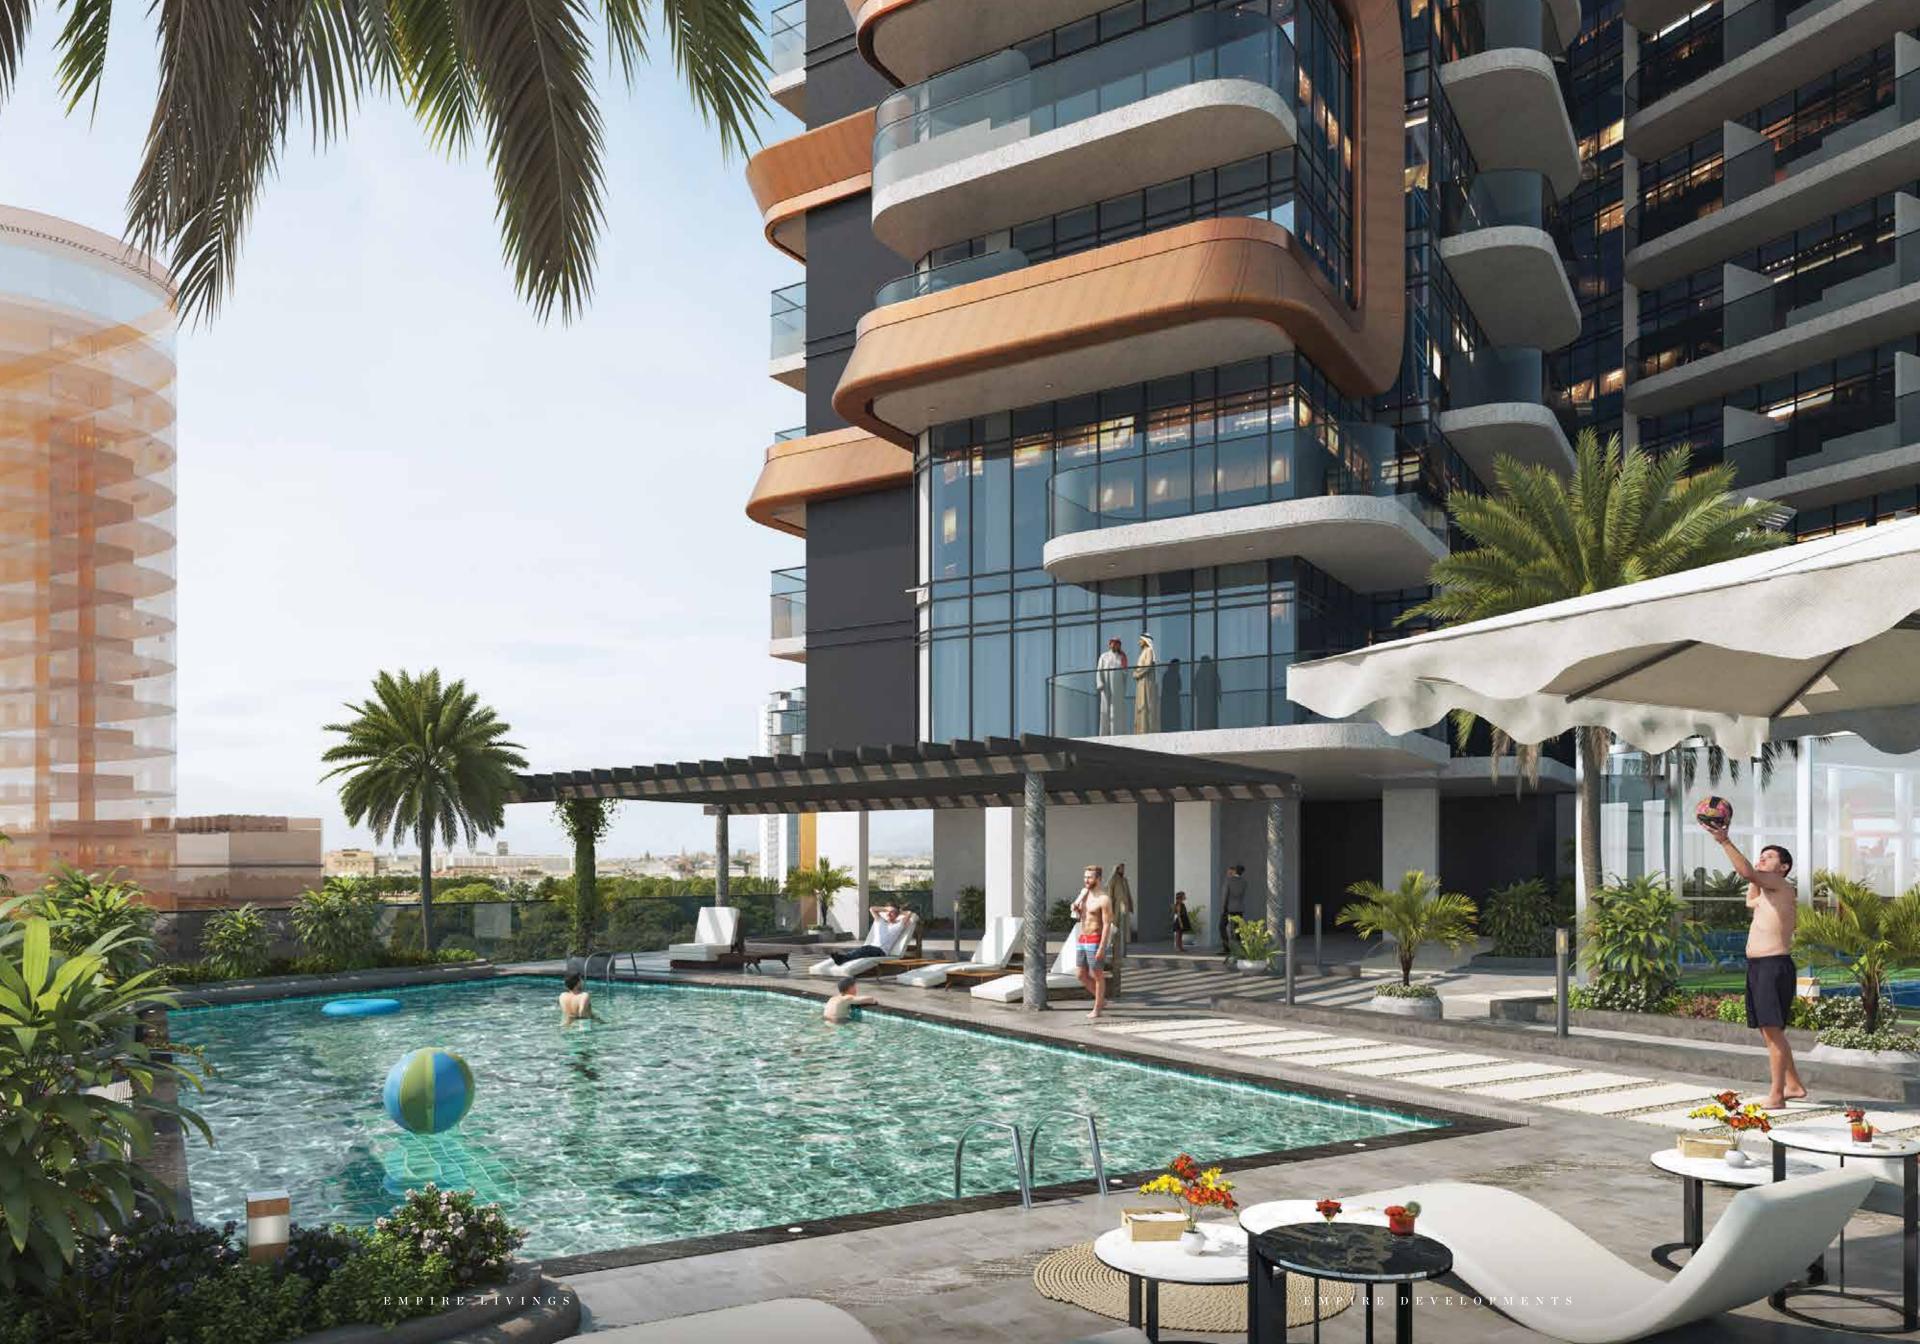

# 30,000+ SQ. FT. DEDICATED FLOOR FOR ANALYSIS

SWIMMING POOL

SITTING AREA

GYM

PADEL TENNIS

CO-WORKING SPACE

INDOOR GAMES

**OUTDOOR CINEMA** 