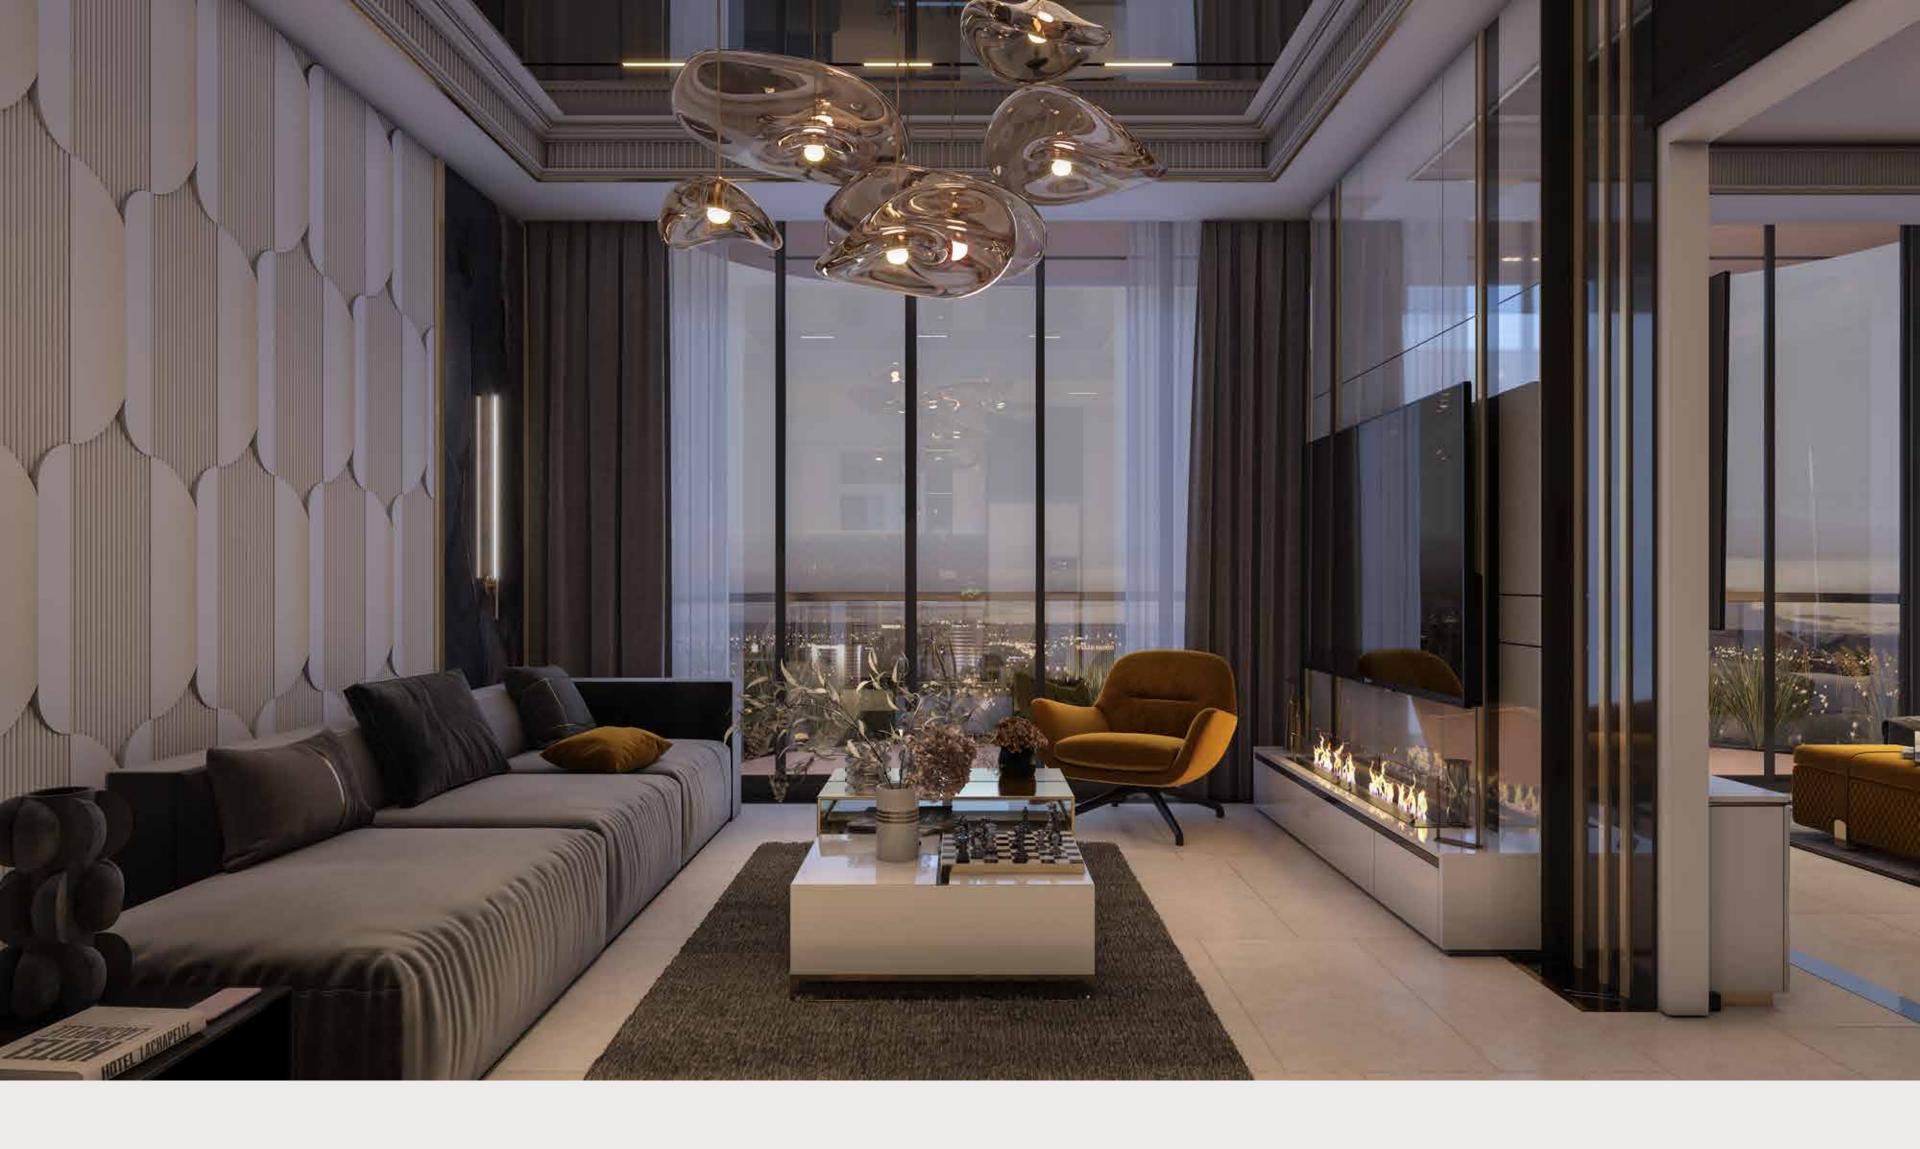

#### SKYLINE SERENITY

The contemporary lounge of your stylish apartment features expansive wall-sized glass windows, offering breathtaking city views, while the serene master bedroom ensures a calm, peaceful sleep, providing the perfect urban sanctuary.