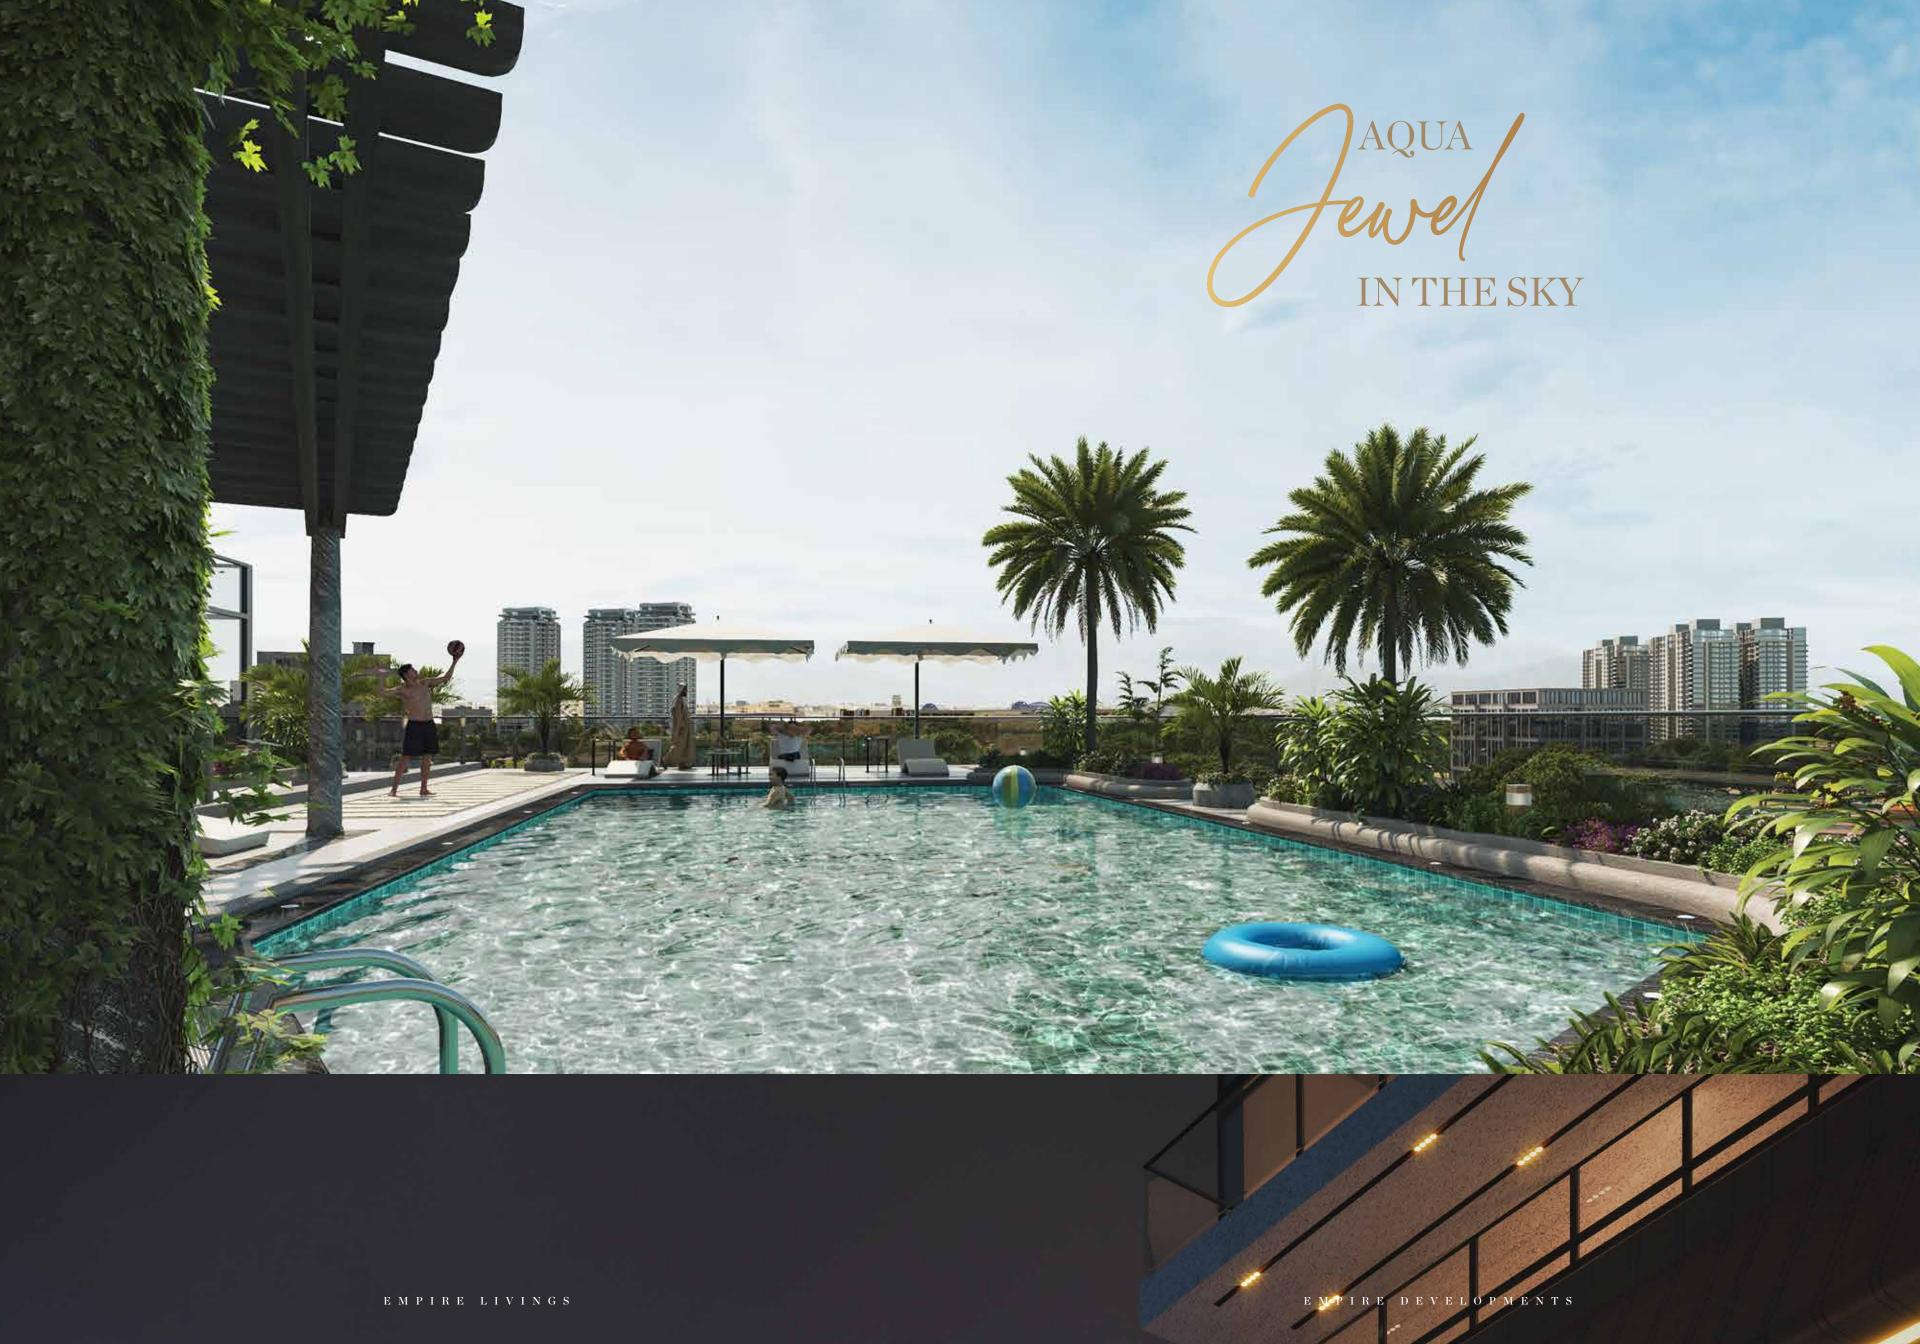

# 30,000+ SQ. FT. DEDICATED FLOOR FOR ANALYSIS

SWIMMING POOL

SITTING AREA

GYM

PADEL TENNIS

CO-WORKING SPACE

INDOOR GAMES

**OUTDOOR CINEMA** 

### ZENESCAPES

OPULENT AMBIENCE

PERFECT LEISURE

11