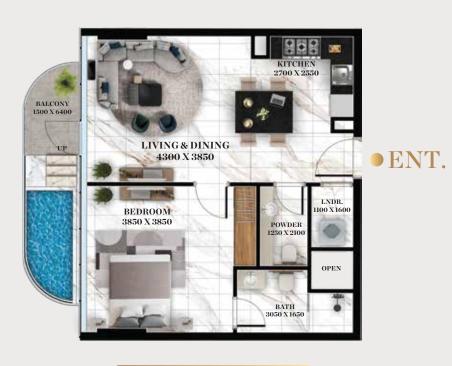

### 1 BED APARTMENT WITH POOL

SIZE RANGE: 708.27 TO 720.54 SQ. FT.

| FLOORS     | UNITS            |
|------------|------------------|
| 4TH FLOOR  | 412              |
| 6TH FLOOR  | 612              |
| 12TH FLOOR | 1202, 1203       |
| 14TH FLOOR | 1401, 1402, 1403 |

# 1 BED APARTMENT WITH POOL

SIZE: 635.39 SQ. FT.

| FLOORS     | UNITS |
|------------|-------|
| 4TH FLOOR  | 410   |
| 5TH FLOOR  | 510   |
| 6TH FLOOR  | 610   |
| 8TH FLOOR  | 810   |
| 10TH FLOOR | 1010  |

## 1 BED APARTMENT WITH POOL

SIZE: 673.17 SQ. FT.

| FLOORS     | UNITS |
|------------|-------|
| 2ND FLOOR  | 210   |
| 3RD FLOOR  | 310   |
| 7TH FLOOR  | 710   |
| 9TH FLOOR  | 910   |
| 11TH FLOOR | 1110  |
| 12TH FLOOR | 1210  |
| 13TH FLOOR | 1310  |
| 14TH FLOOR | 1410  |
| 15TH FLOOR | 1510  |
|            |       |