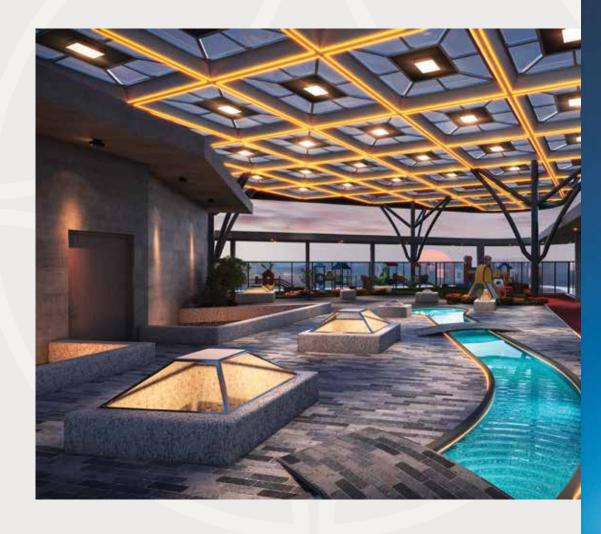

# 30,000+ SQ. FT. DEDICATED FLOOR FOR ANALYSIS

SWIMMING POOL

SITTING AREA

GYM

PADEL TENNIS

CO-WORKING SPACE

INDOOR GAMES

**OUTDOOR CINEMA** 