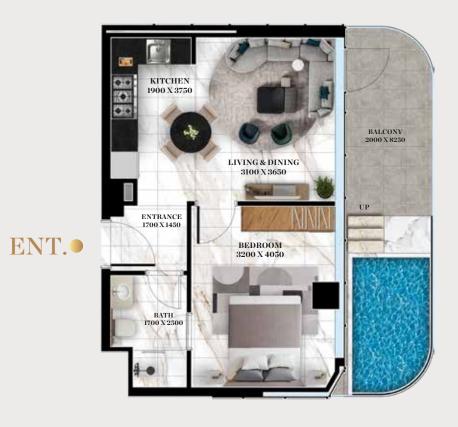

## 1 BED APARTMENT WITH POOL

SIZE: 673.17 SQ. FT.

| FLOORS     | UNITS |
|------------|-------|
| 2ND FLOOR  | 210   |
| 3RD FLOOR  | 310   |
| 7TH FLOOR  | 710   |
| 9TH FLOOR  | 910   |
| 11TH FLOOR | 1110  |
| 12TH FLOOR | 1210  |
| 13TH FLOOR | 1310  |
| 14TH FLOOR | 1410  |
| 15TH FLOOR | 1510  |
|            |       |