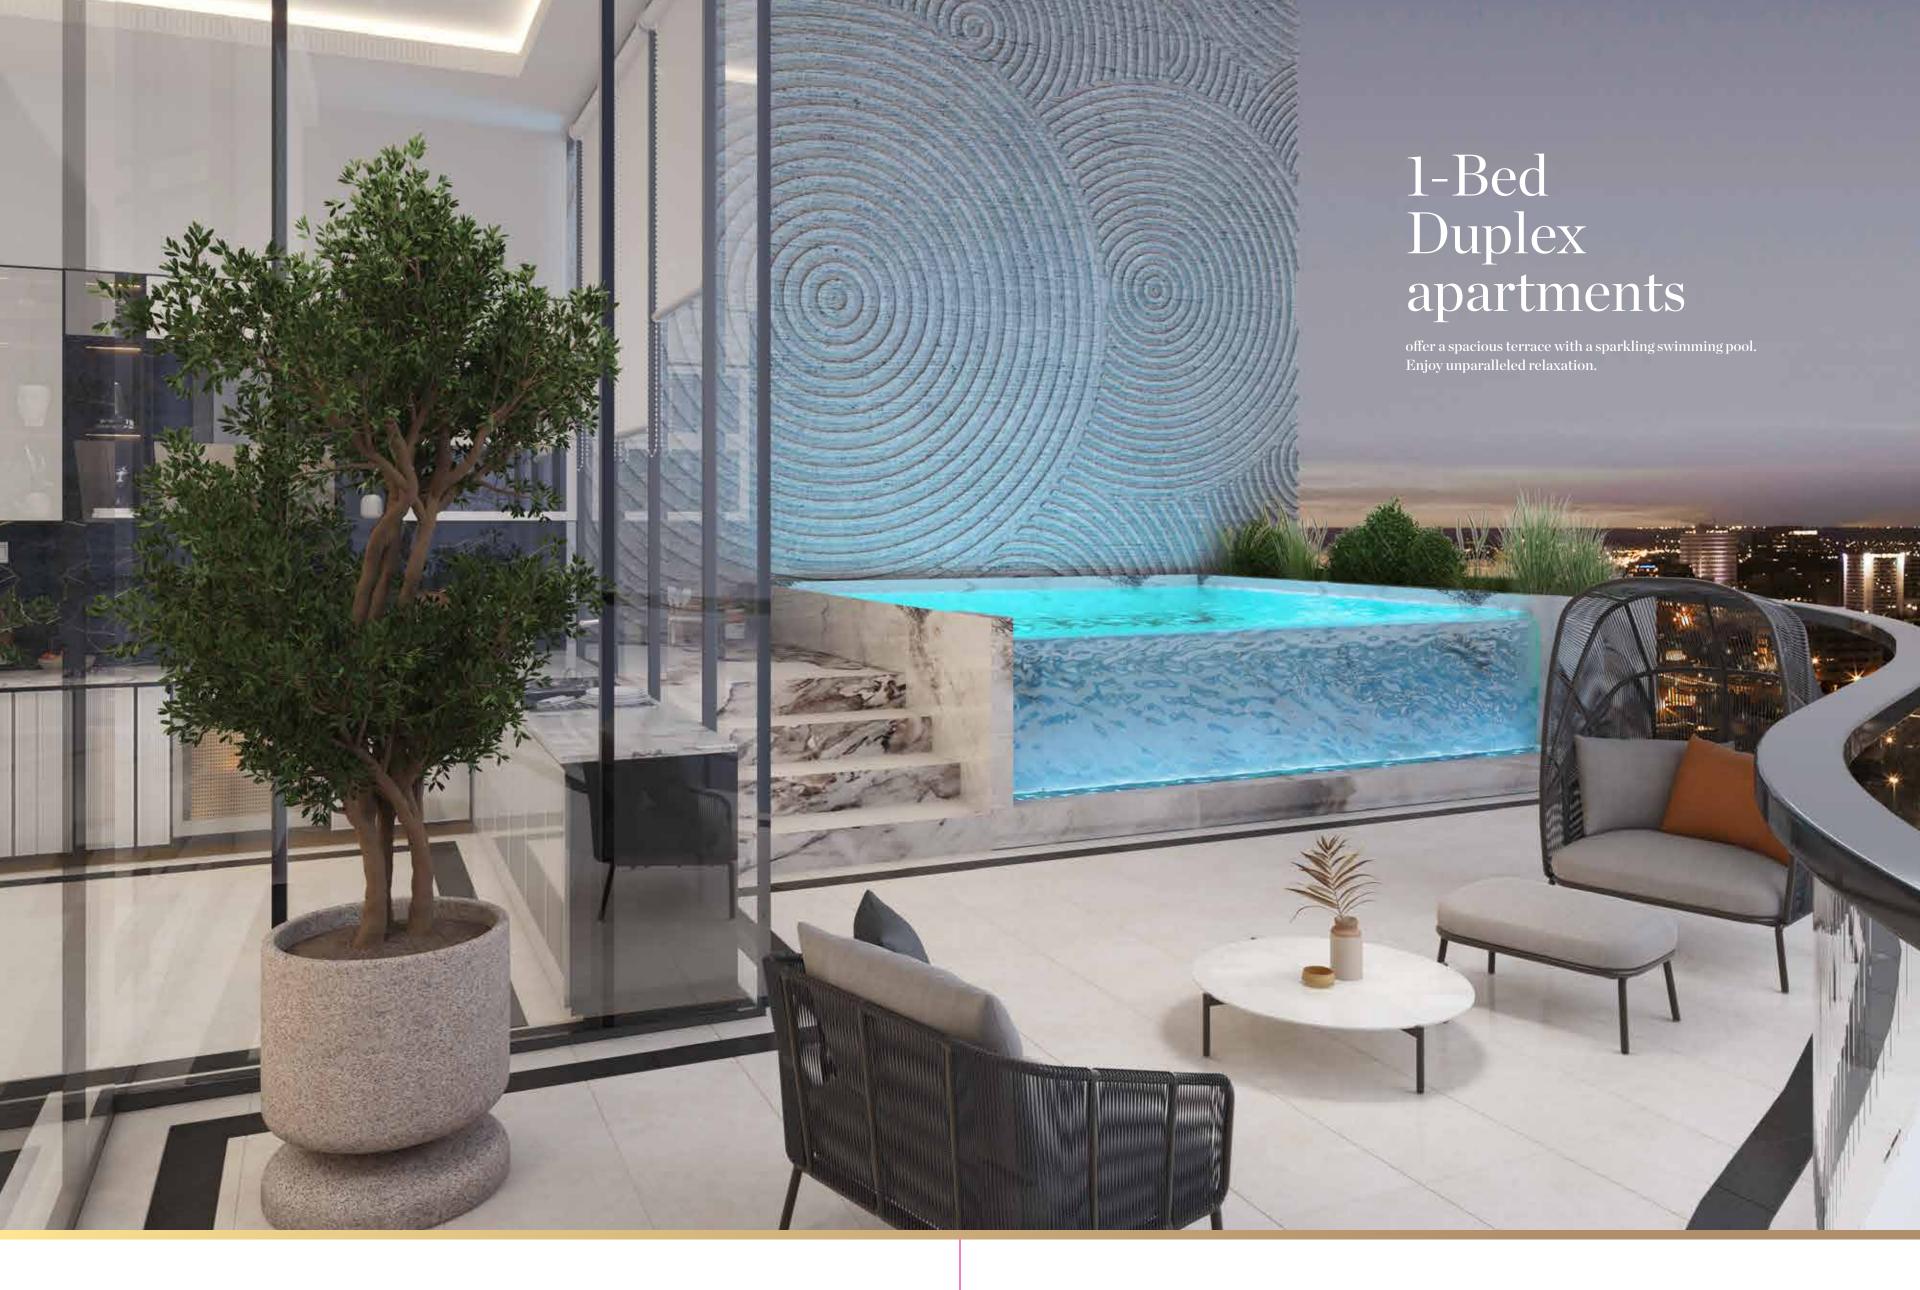

## S T Y L I S H D U P L E X L I V I N G

Sophisticated living with sleek modern design and urban convenience.

#### 1 BED DUPLEX

SIZE: 1071.23 SQ. FT.

| FLOORS     | UNITS |
|------------|-------|
| 2ND FLOOR  | 215   |
| 4TH FLOOR  | 415   |
| 6TH FLOOR  | 615   |
| 8TH FLOOR  | 815   |
| 10TH FLOOR | 1015  |
| 14TH FLOOR | 1415  |