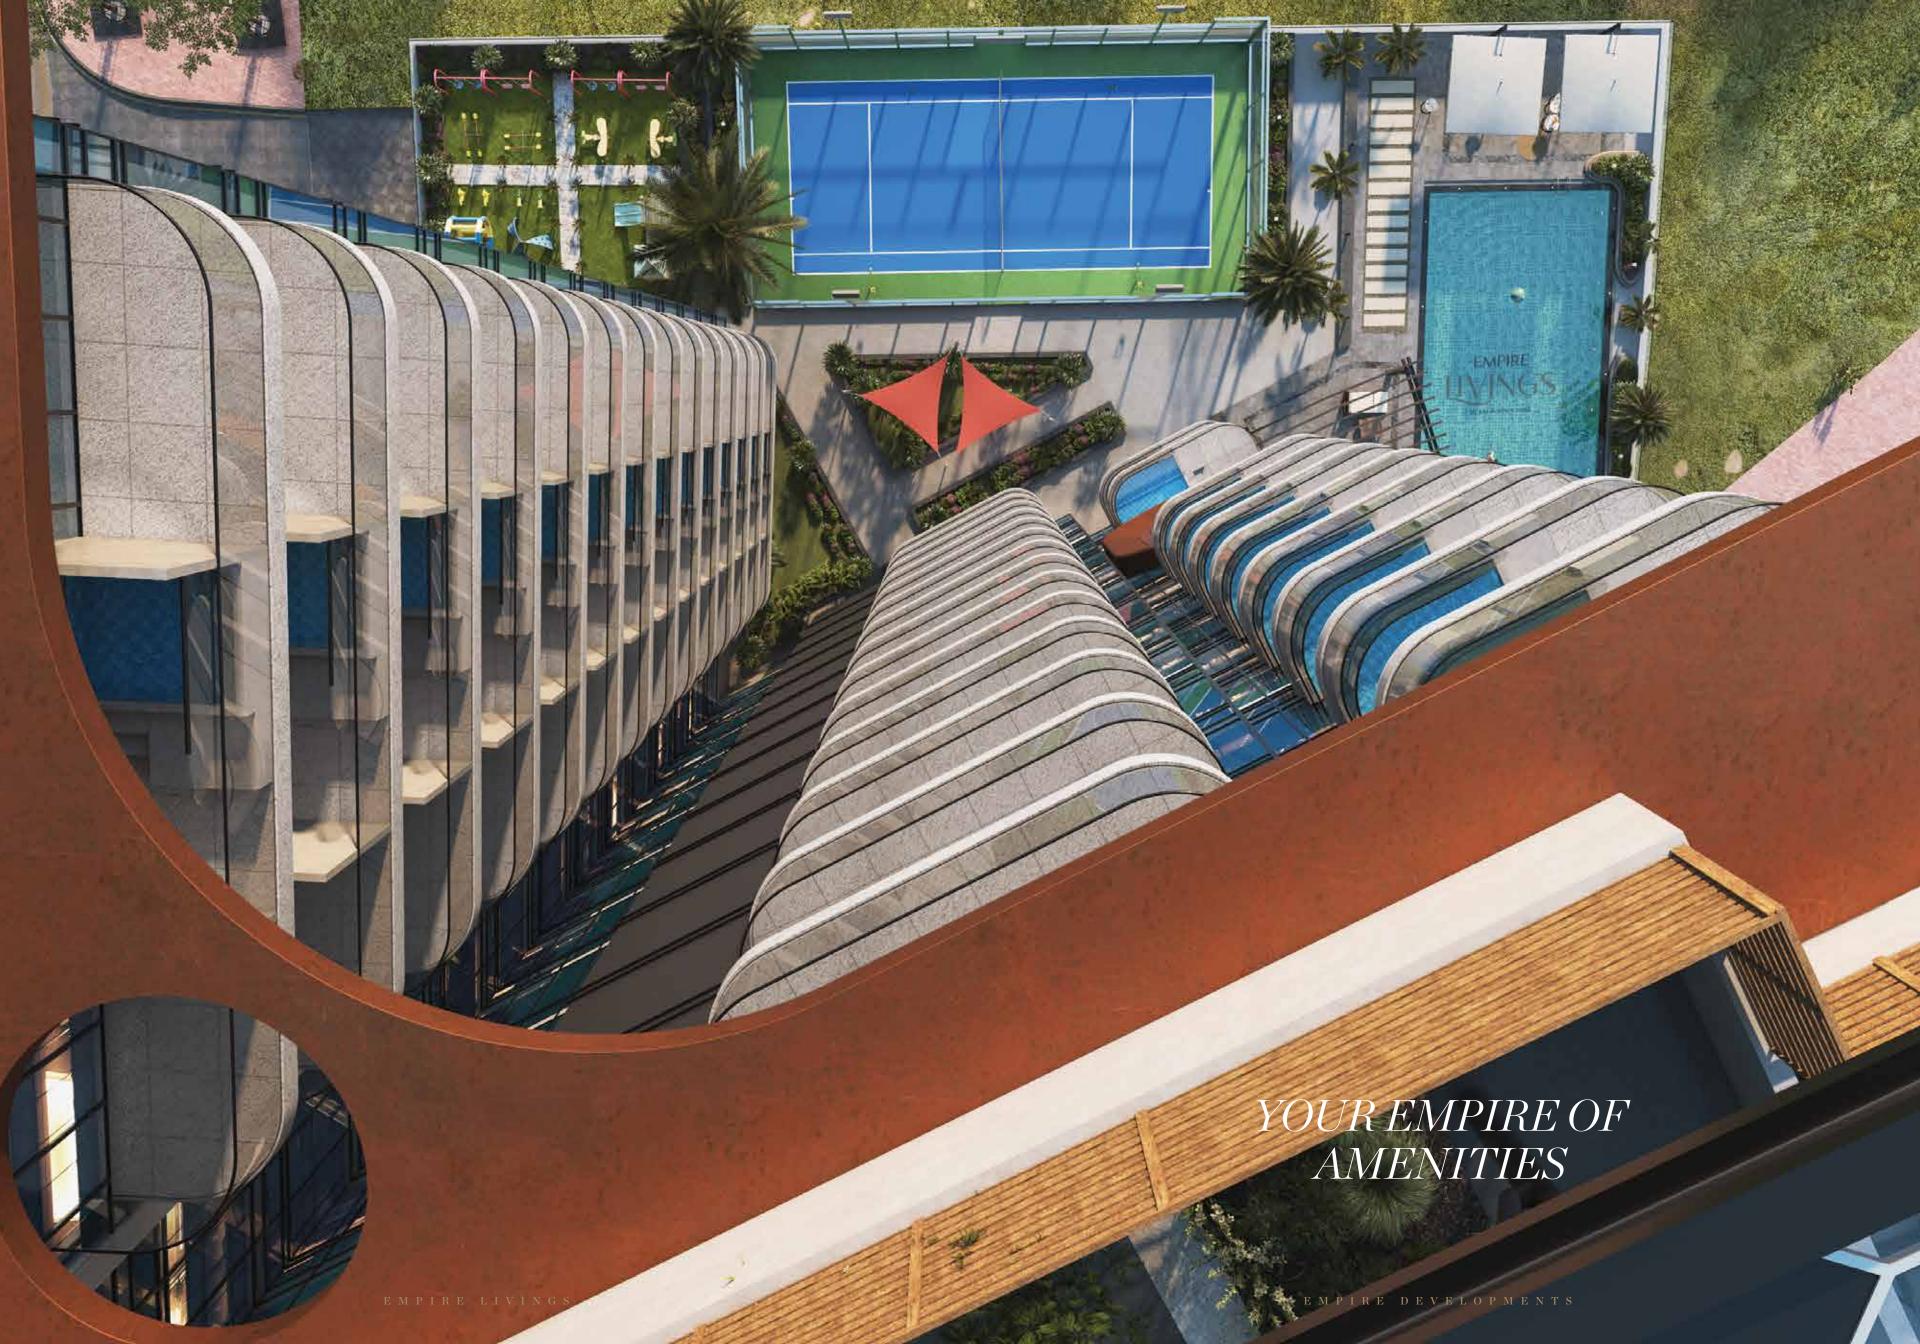

AN ENTIRE FLOOR OF

# 30,000+ SQ. FT. DEDICATED FLOOR FOR ANALYSIS

SWIMMING POOL

SITTING AREA

GYM

PADEL TENNIS

CO-WORKING SPACE

INDOOR GAMES

**OUTDOOR CINEMA** 

KIDS' PLAY AREA

YOGA ROOM

SAUNA

STEAM

EMPIRE LIVINGS

EMPIRE DEVELOPMENTS

EMPIRE LIVINGS

E M P I R E D E V E L O P M E N T S