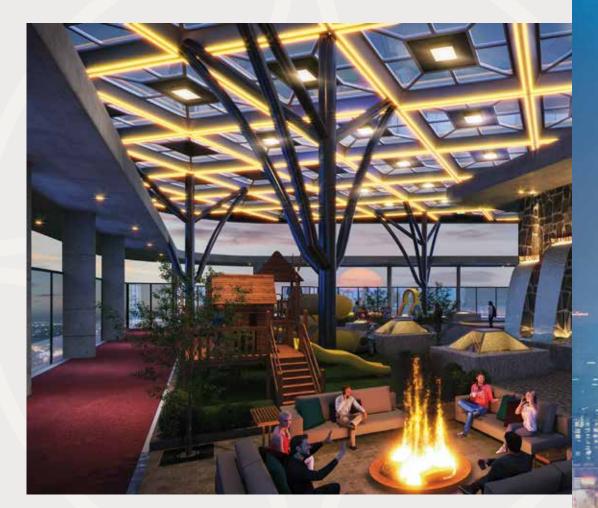

# 30,000+ SQ. FT. DEDICATED FLOOR FOR ANALYSIS

SWIMMING POOL

SITTING AREA

GYM

PADEL TENNIS

CO-WORKING SPACE

INDOOR GAMES

**OUTDOOR CINEMA** 

KIDS' PLAY AREA

YOGA ROOM

SAUNA

STEAM

EMPIRE LIVINGS

EMPIRE DEVELOPMENTS

EMPIRE LIVINGS

E M P I R E D E V E L O P M E N T S

### L U X E L I F E S T Y L E H U B

The world-class residential facilities also feature a co-working area with high-speed internet and ergonomic seating, a safe kids' play area, an exclusive cinema fostering communal bonds, a serene yoga space for mindfulness, and a sitting area enhancing resident connections.