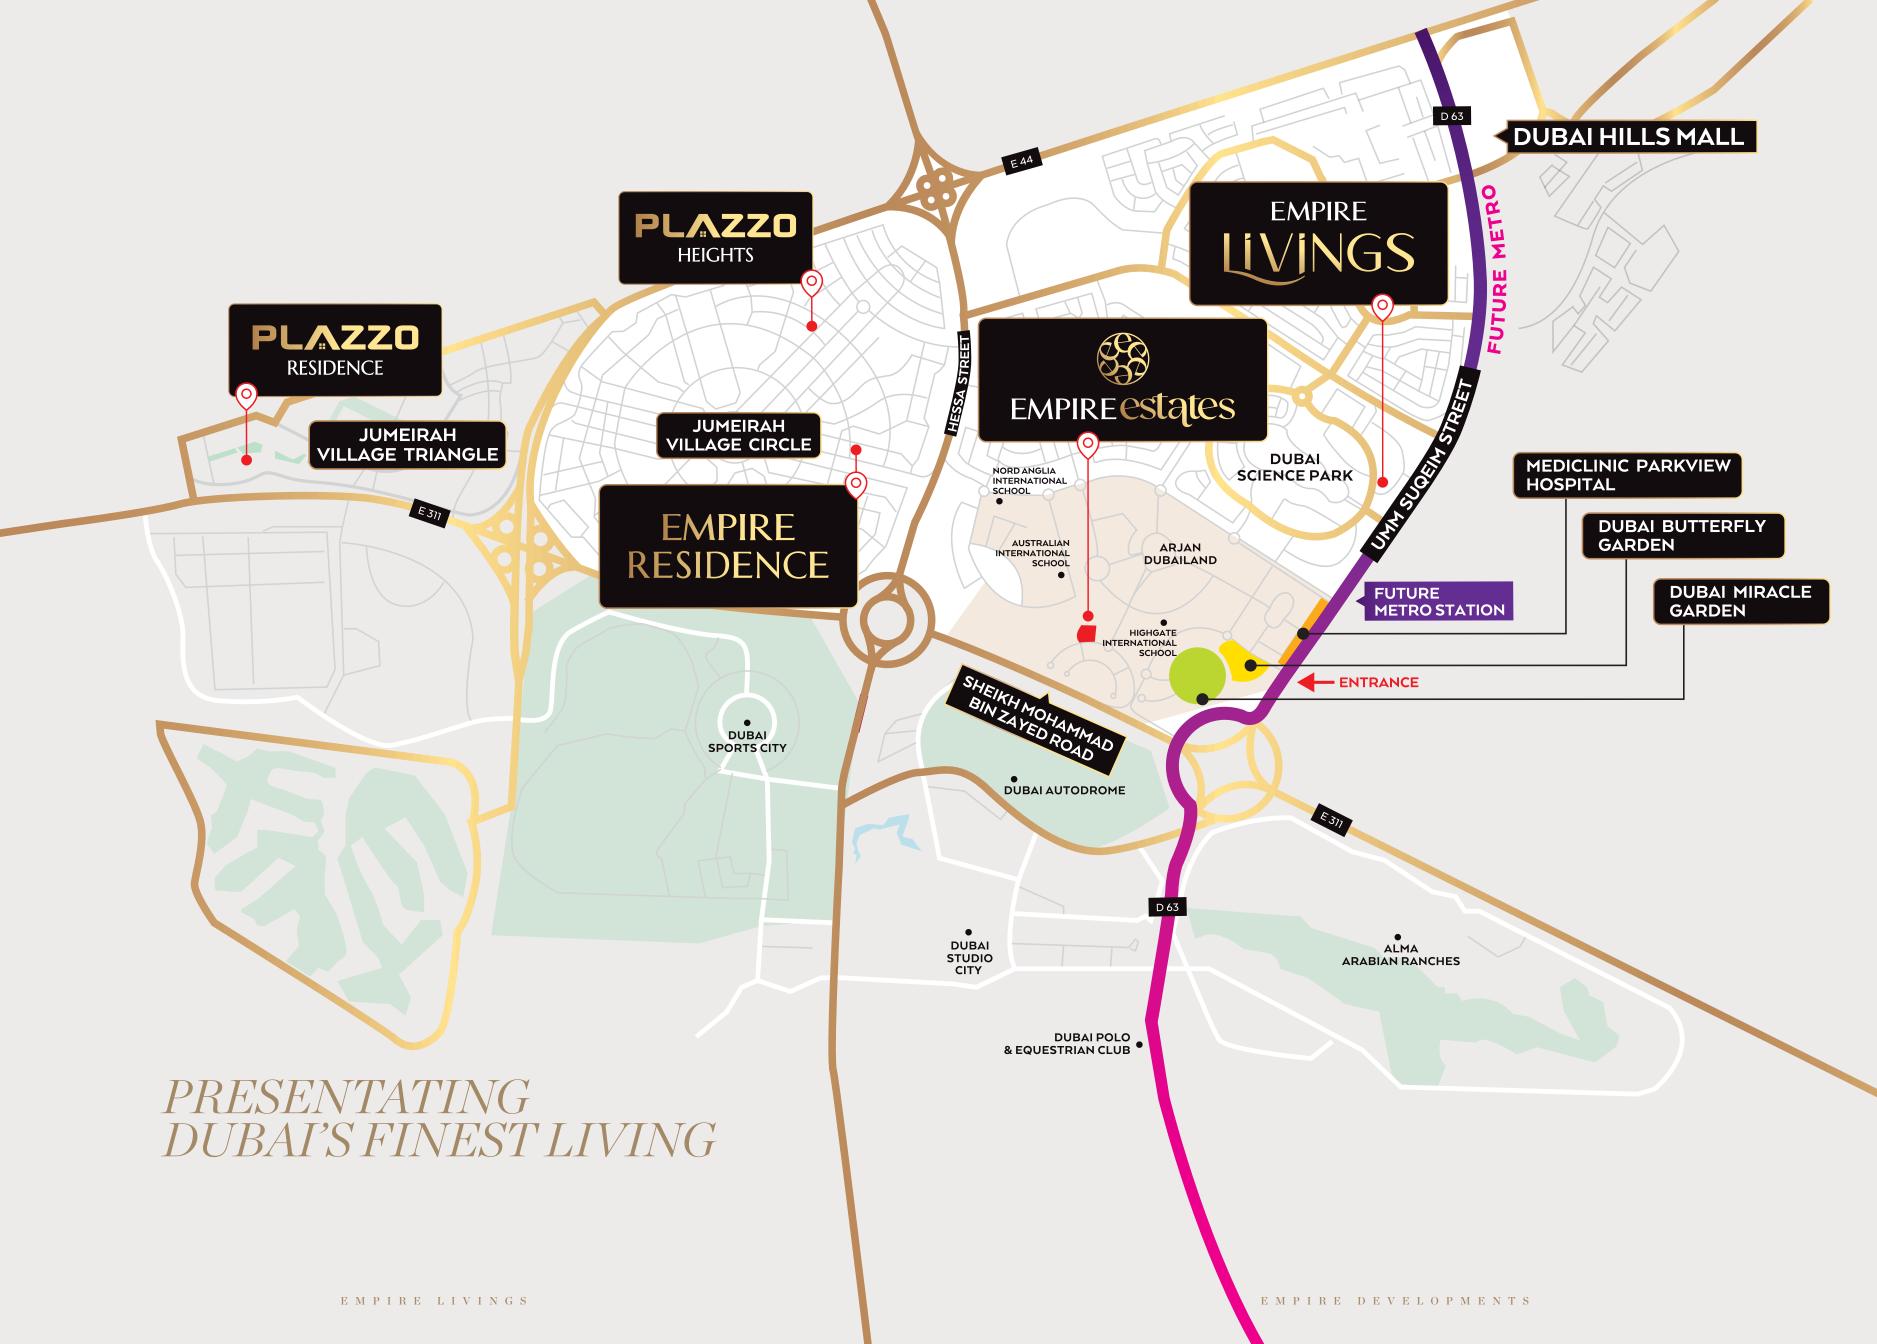

## DUBAI SCIENCE PARK

05
MINUTES
DUBAI HILLS MALL

15
MINUTES
MALL OF EMIRATES

15
MINUTES
BUSINESS BAY

15
MINUTES
PALM JUMEIRAH

20
MINUTES
DUBAI MARINA

E M P I R E L I V I N G S

S E C U R E S P A C E S A N D
S C E N I C S U R R O U N D I N G S