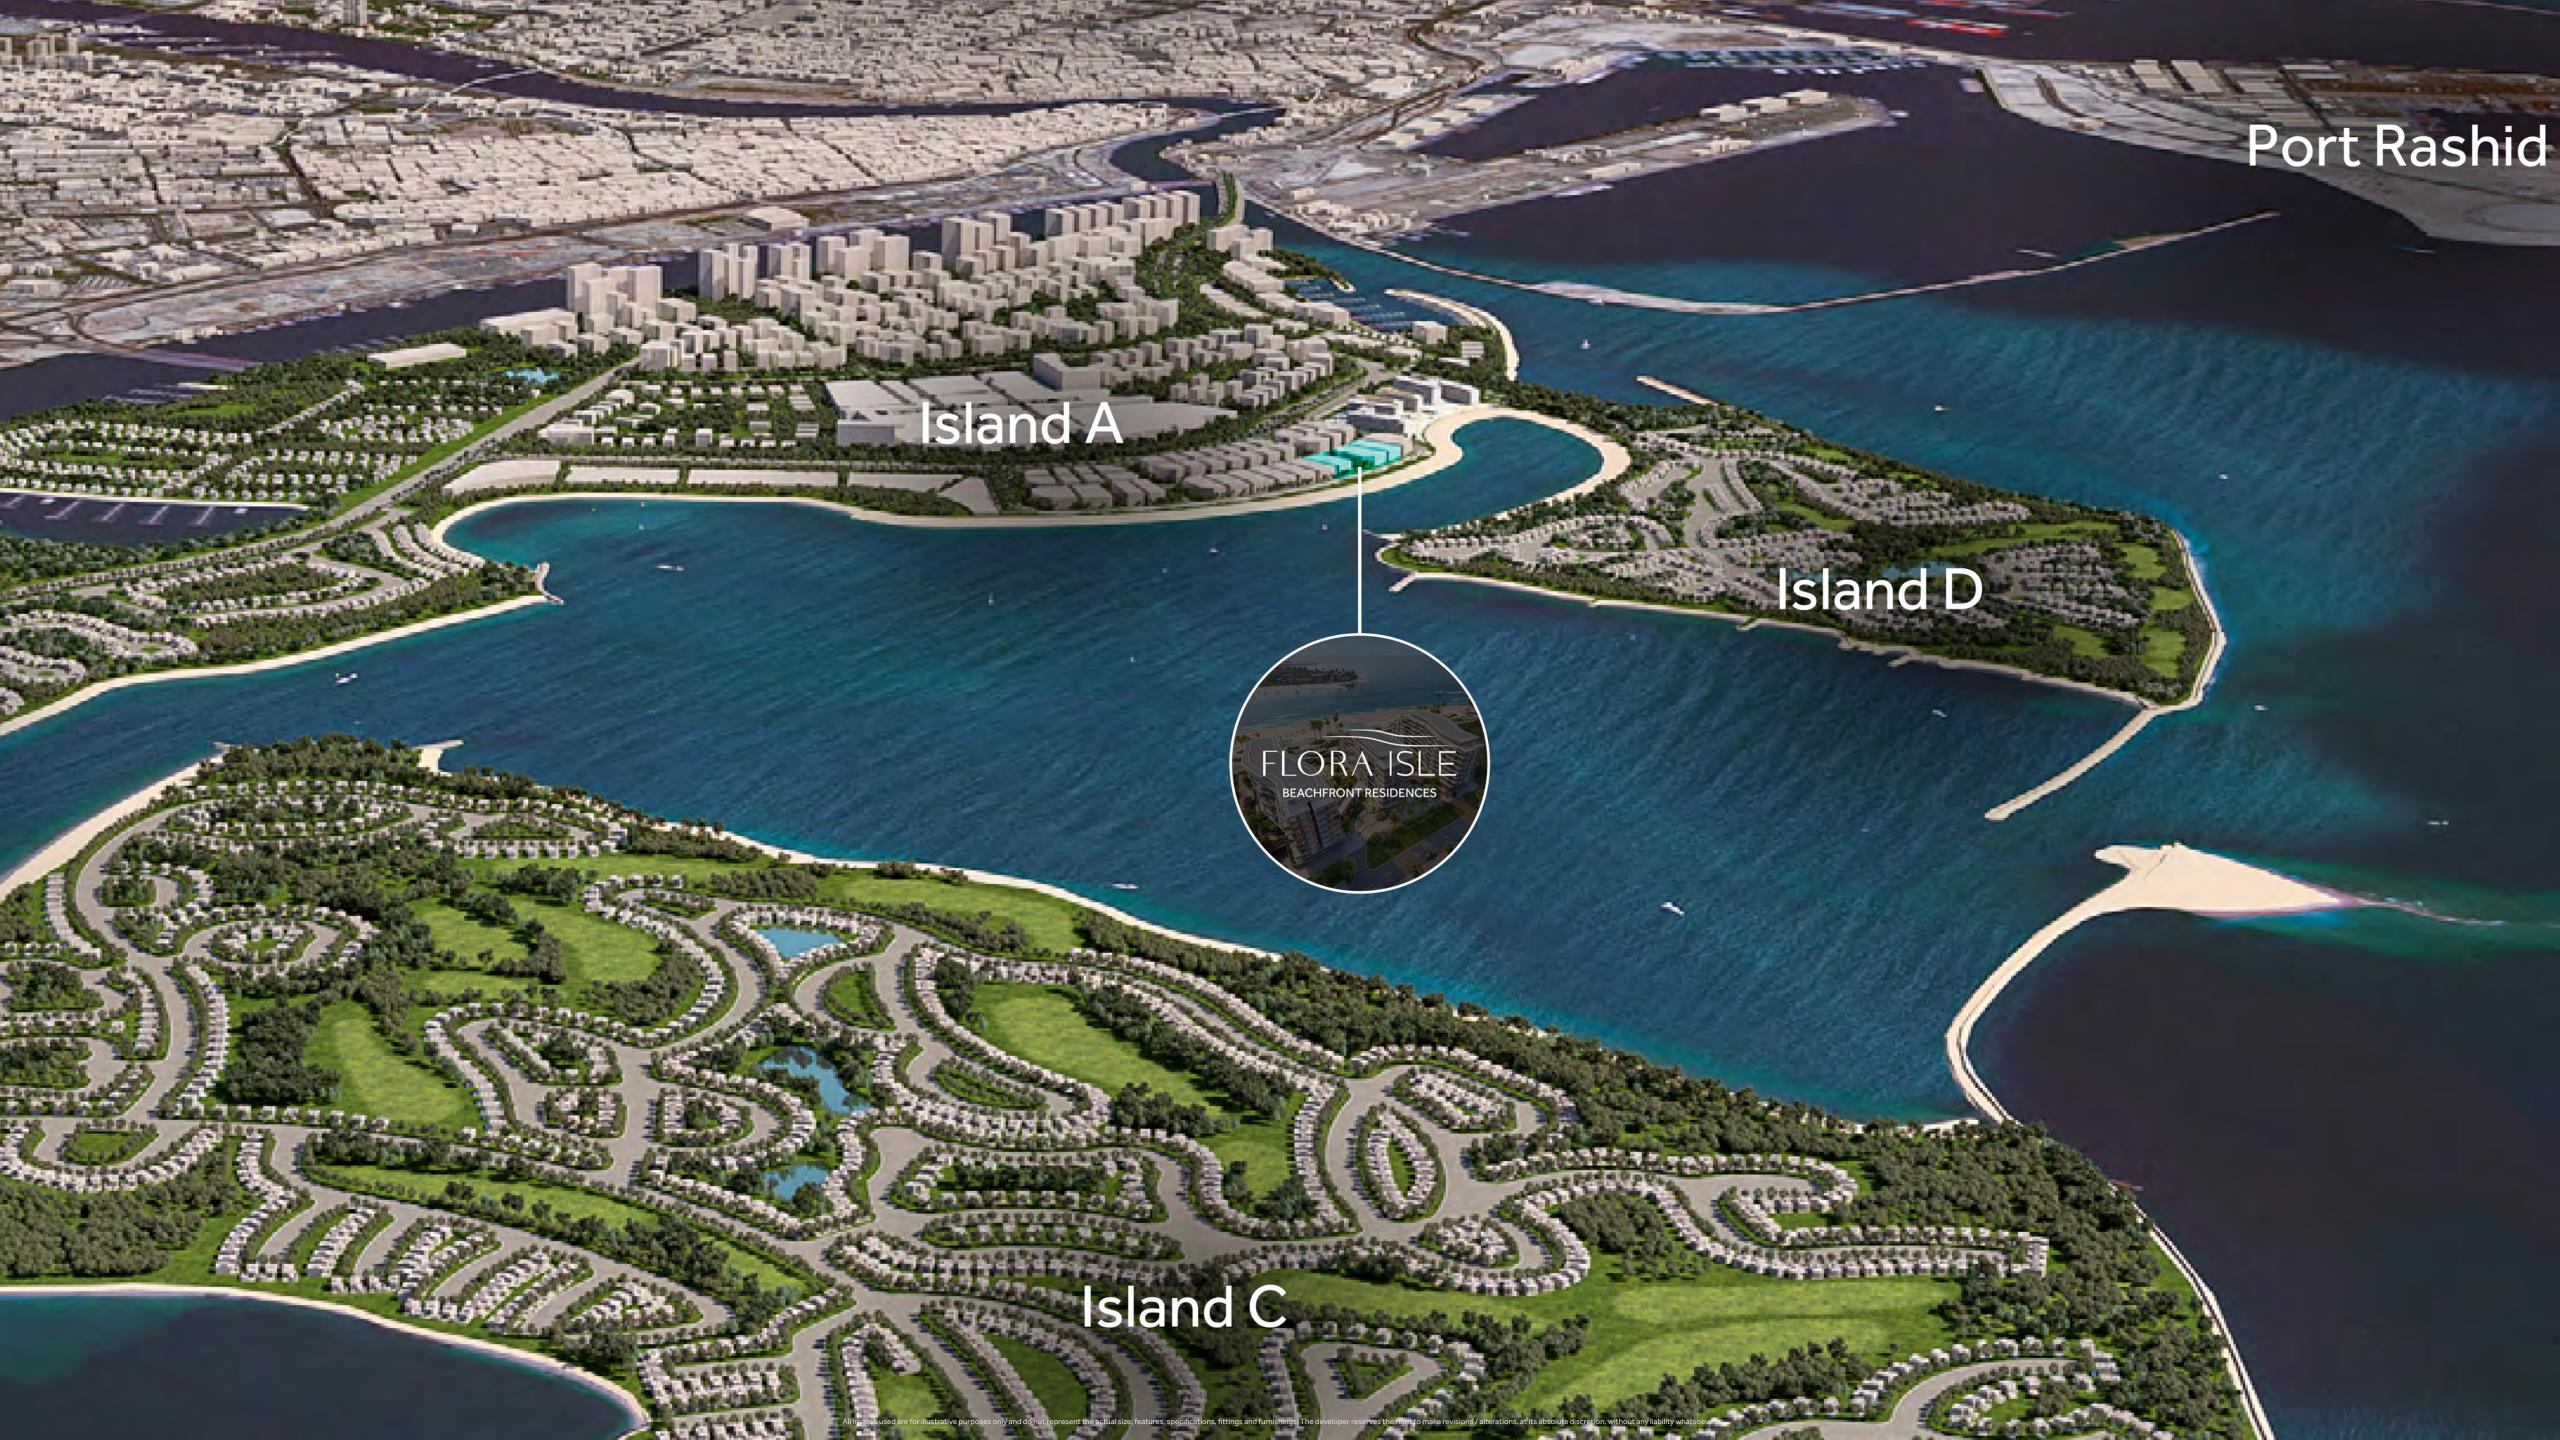

2<sub>MINS</sub> Island A Yacht Marina

5<sub>MINS</sub>

Dubai Islands Mall

10<sub>MINS</sub> Island C Golf Course

11<sub>MINS</sub> Waterfront Market

**18**<sub>MINS</sub> Dubai Festival City

**18**<sub>MINS</sub> Dubai International Airport

**25**<sub>MINS</sub> Museum of the Future

31<sub>MINS</sub> **Business Bay** 

**35**<sub>MINS</sub> Burj Khalifa & Dubai Mall