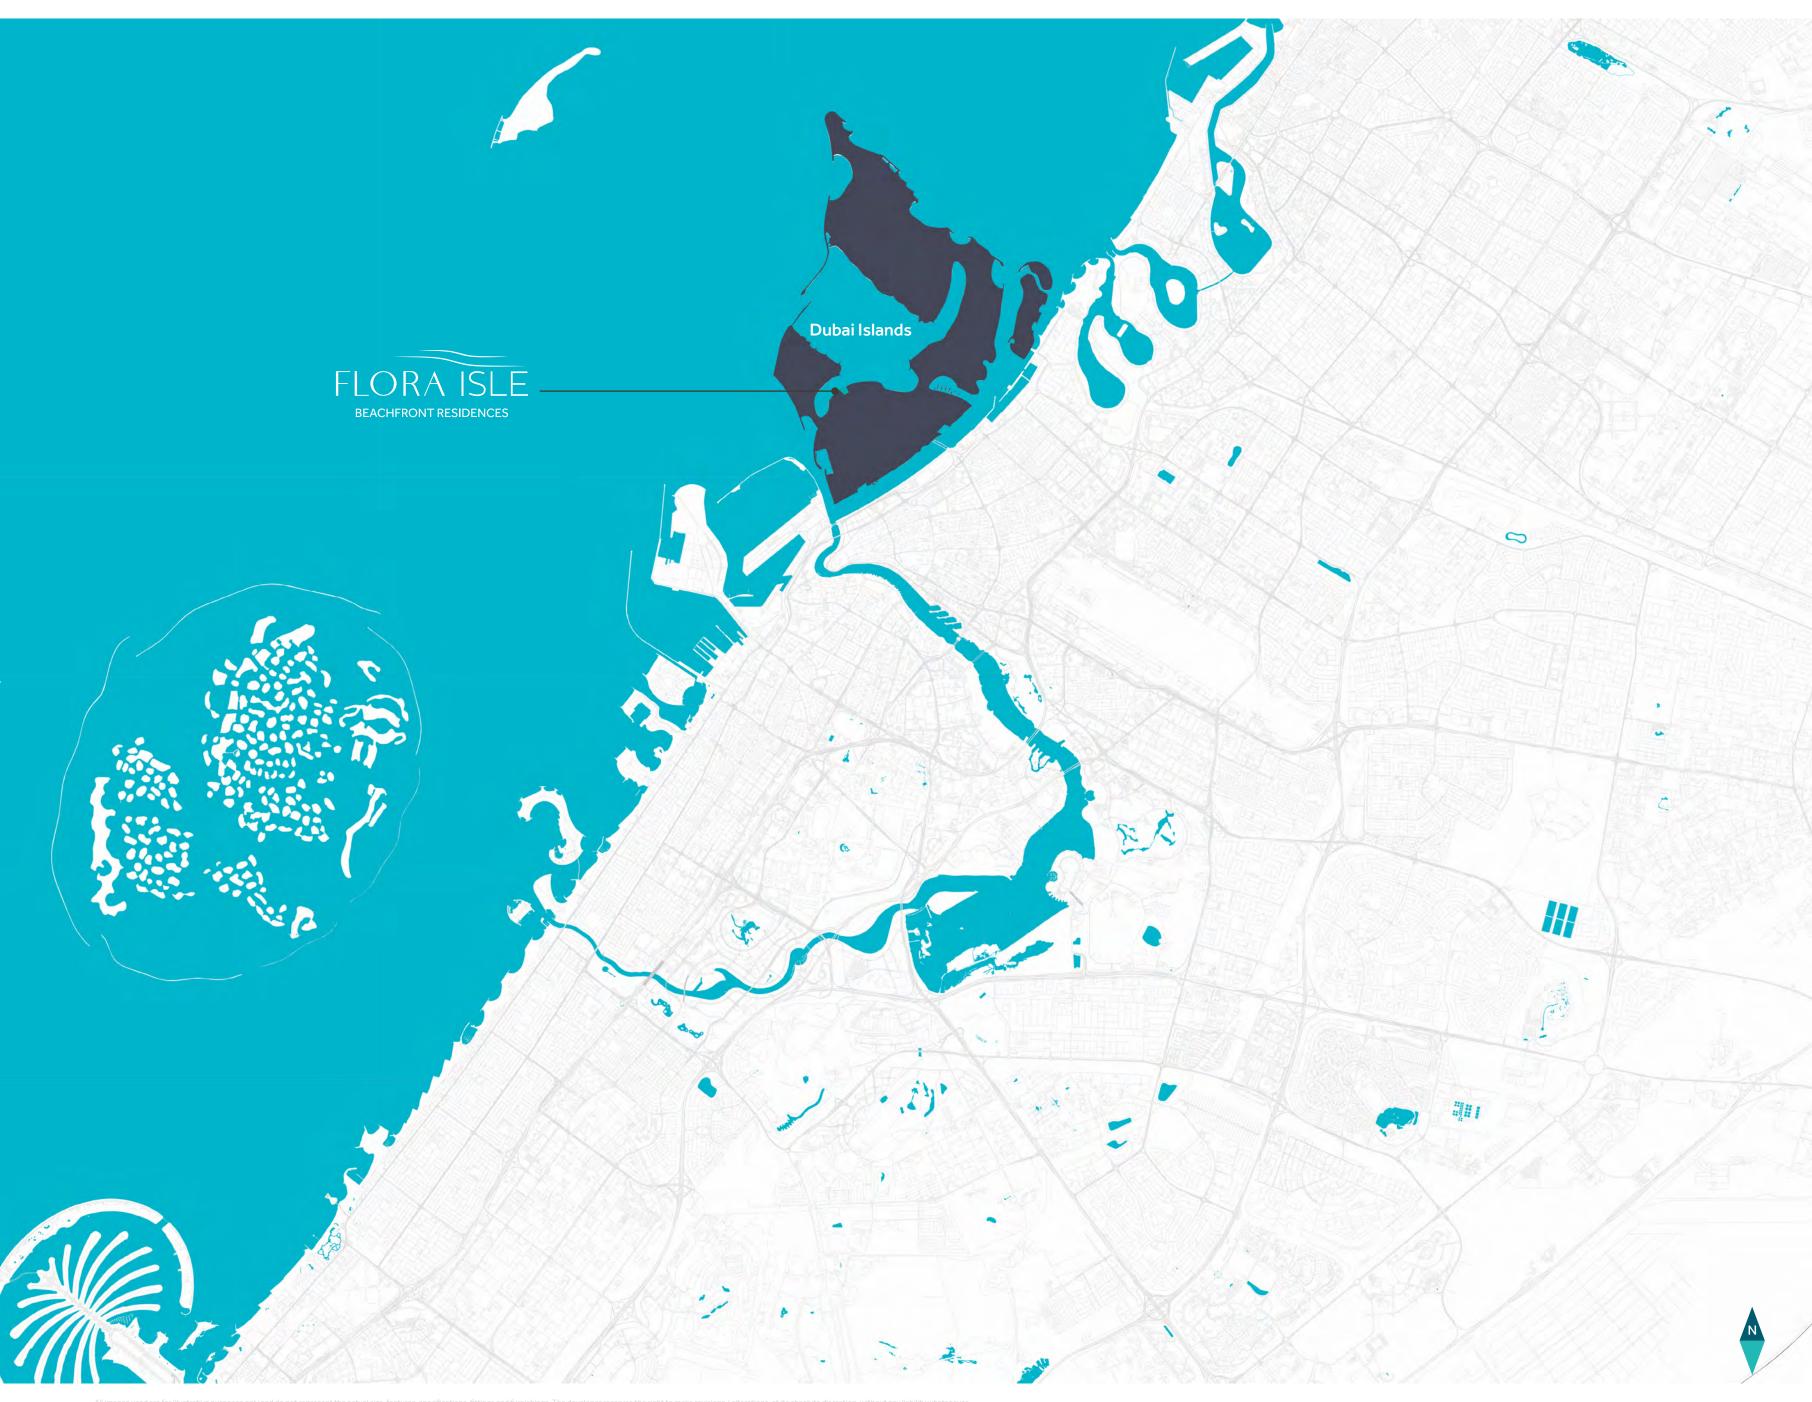

## Why Invest in Dubai Island

Investing in Dubai Island, part of Dubai's ambitious development, offers compelling benefits.

This expansive, mixed-use development in the heart of Dubai's historic Deira presents significant opportunities across residential, commercial, retail, and hospitality sectors.

Here are key reasons to invest in Dubai Island:

Strategic Location and Connectivity

Waterfront Lifestyle

Attractive Rental Yields and ROI

**Beach Access** 

Vibrant Community and Cultural Integration