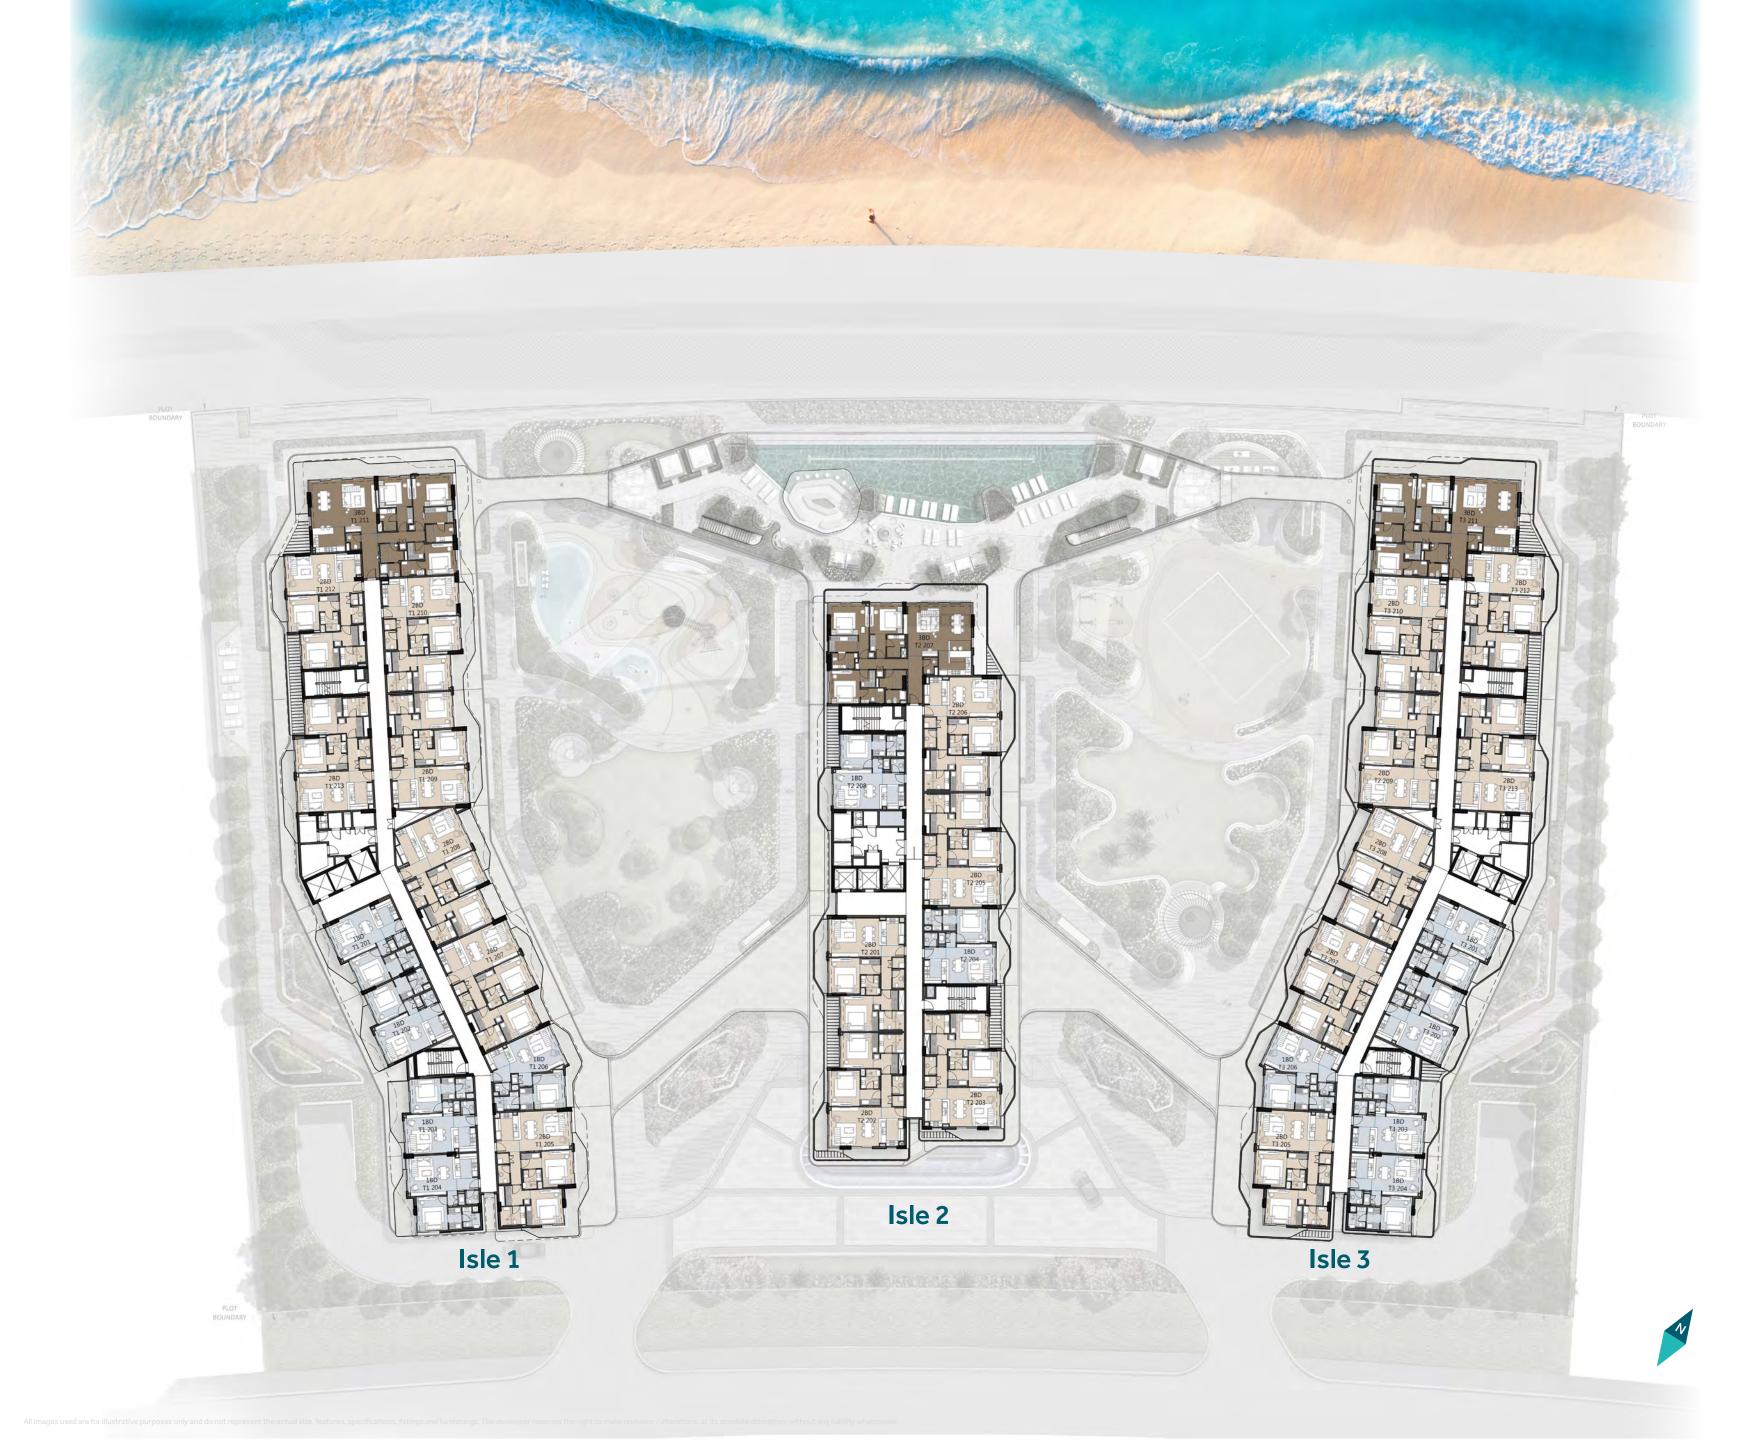

## **Typical Floor Plan**

| Isle   | Туре | Count |
|--------|------|-------|
| Isle 1 | 1BR  | 5     |
|        | 2BR  | 7     |
|        | 3BR  | 1     |
| Total  |      | 13    |

| Isle   | Туре | Count |
|--------|------|-------|
| Isle 2 | 1BR  | 2     |
|        | 2BR  | 5     |
|        | 3BR  | 1     |
| Total  |      | 8     |

| Isle   | Туре | Count |
|--------|------|-------|
| Isle 3 | 1BR  | 5     |
|        | 2BR  | 7     |
|        | 3BR  | 1     |
| Total  |      | 13    |