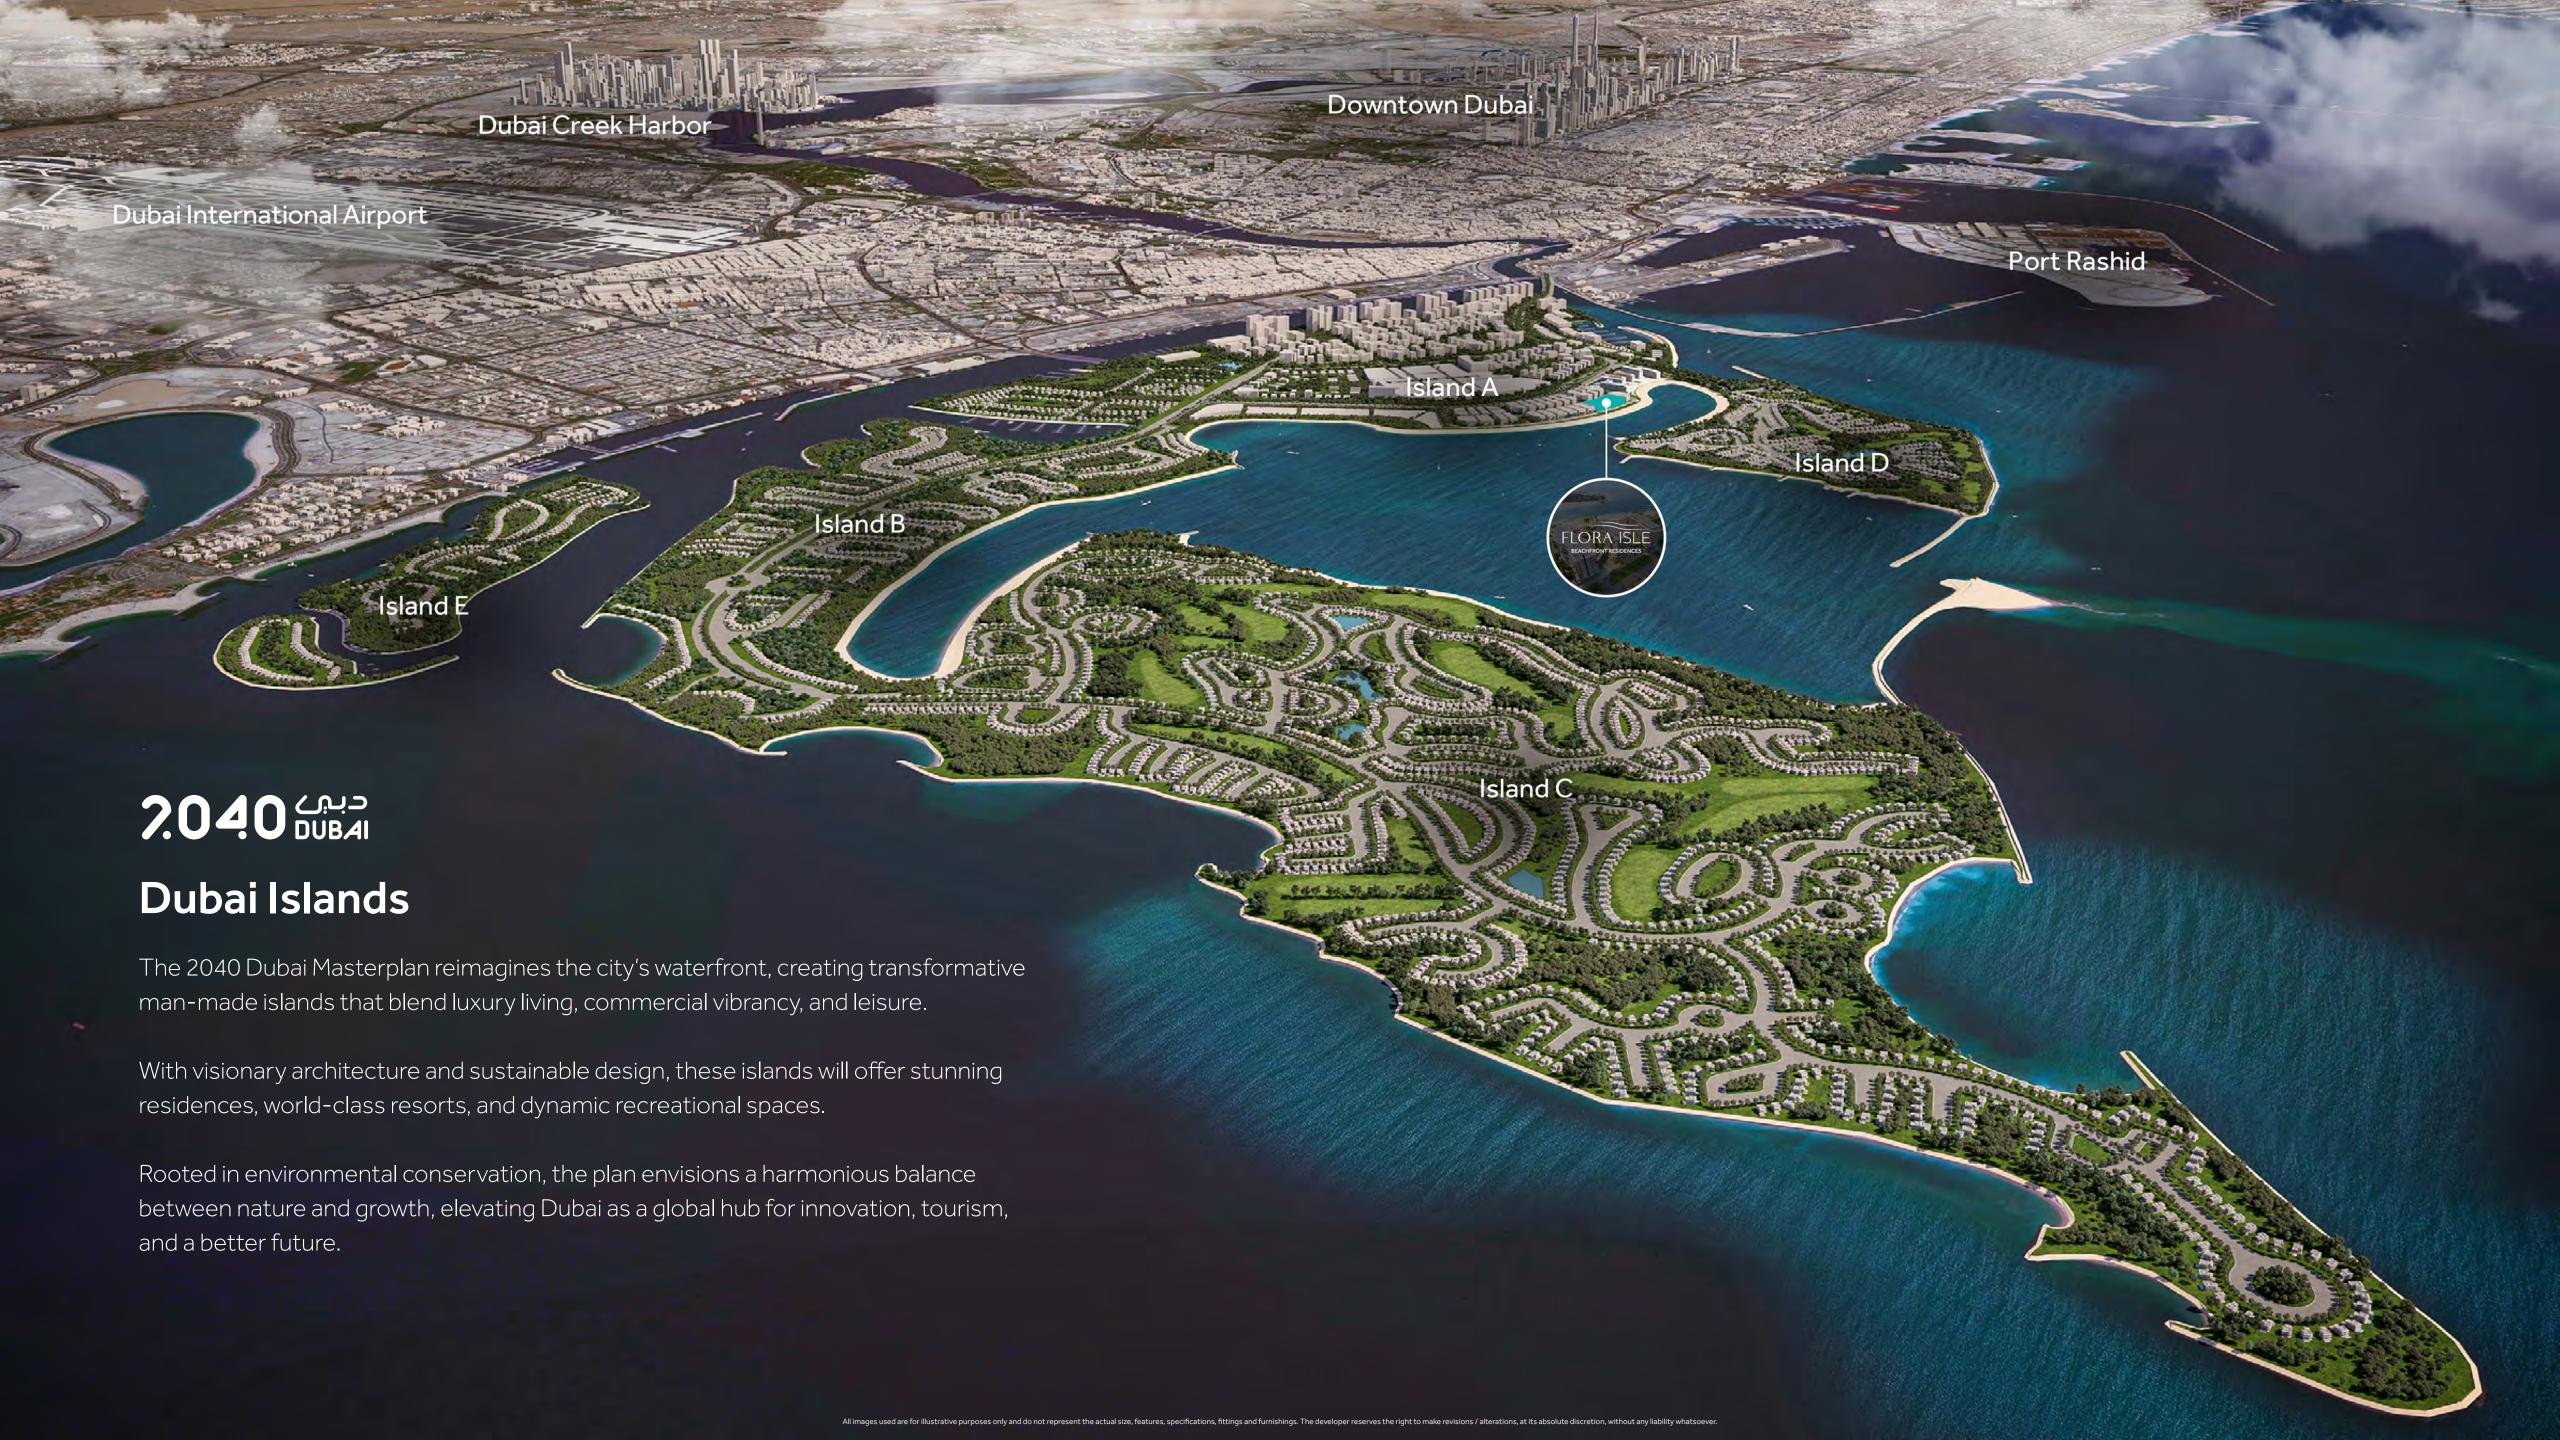

## Why Invest in Dubai Island

Investing in Dubai Island, part of Dubai's ambitious development, offers compelling benefits.

This expansive, mixed-use development in the heart of Dubai's historic Deira presents significant opportunities across residential, commercial, retail, and hospitality sectors.

Here are key reasons to invest in Dubai Island:

Strategic Location and Connectivity

Waterfront Lifestyle

Attractive Rental Yields and ROI

**Beach Access** 

Vibrant Community and Cultural Integration