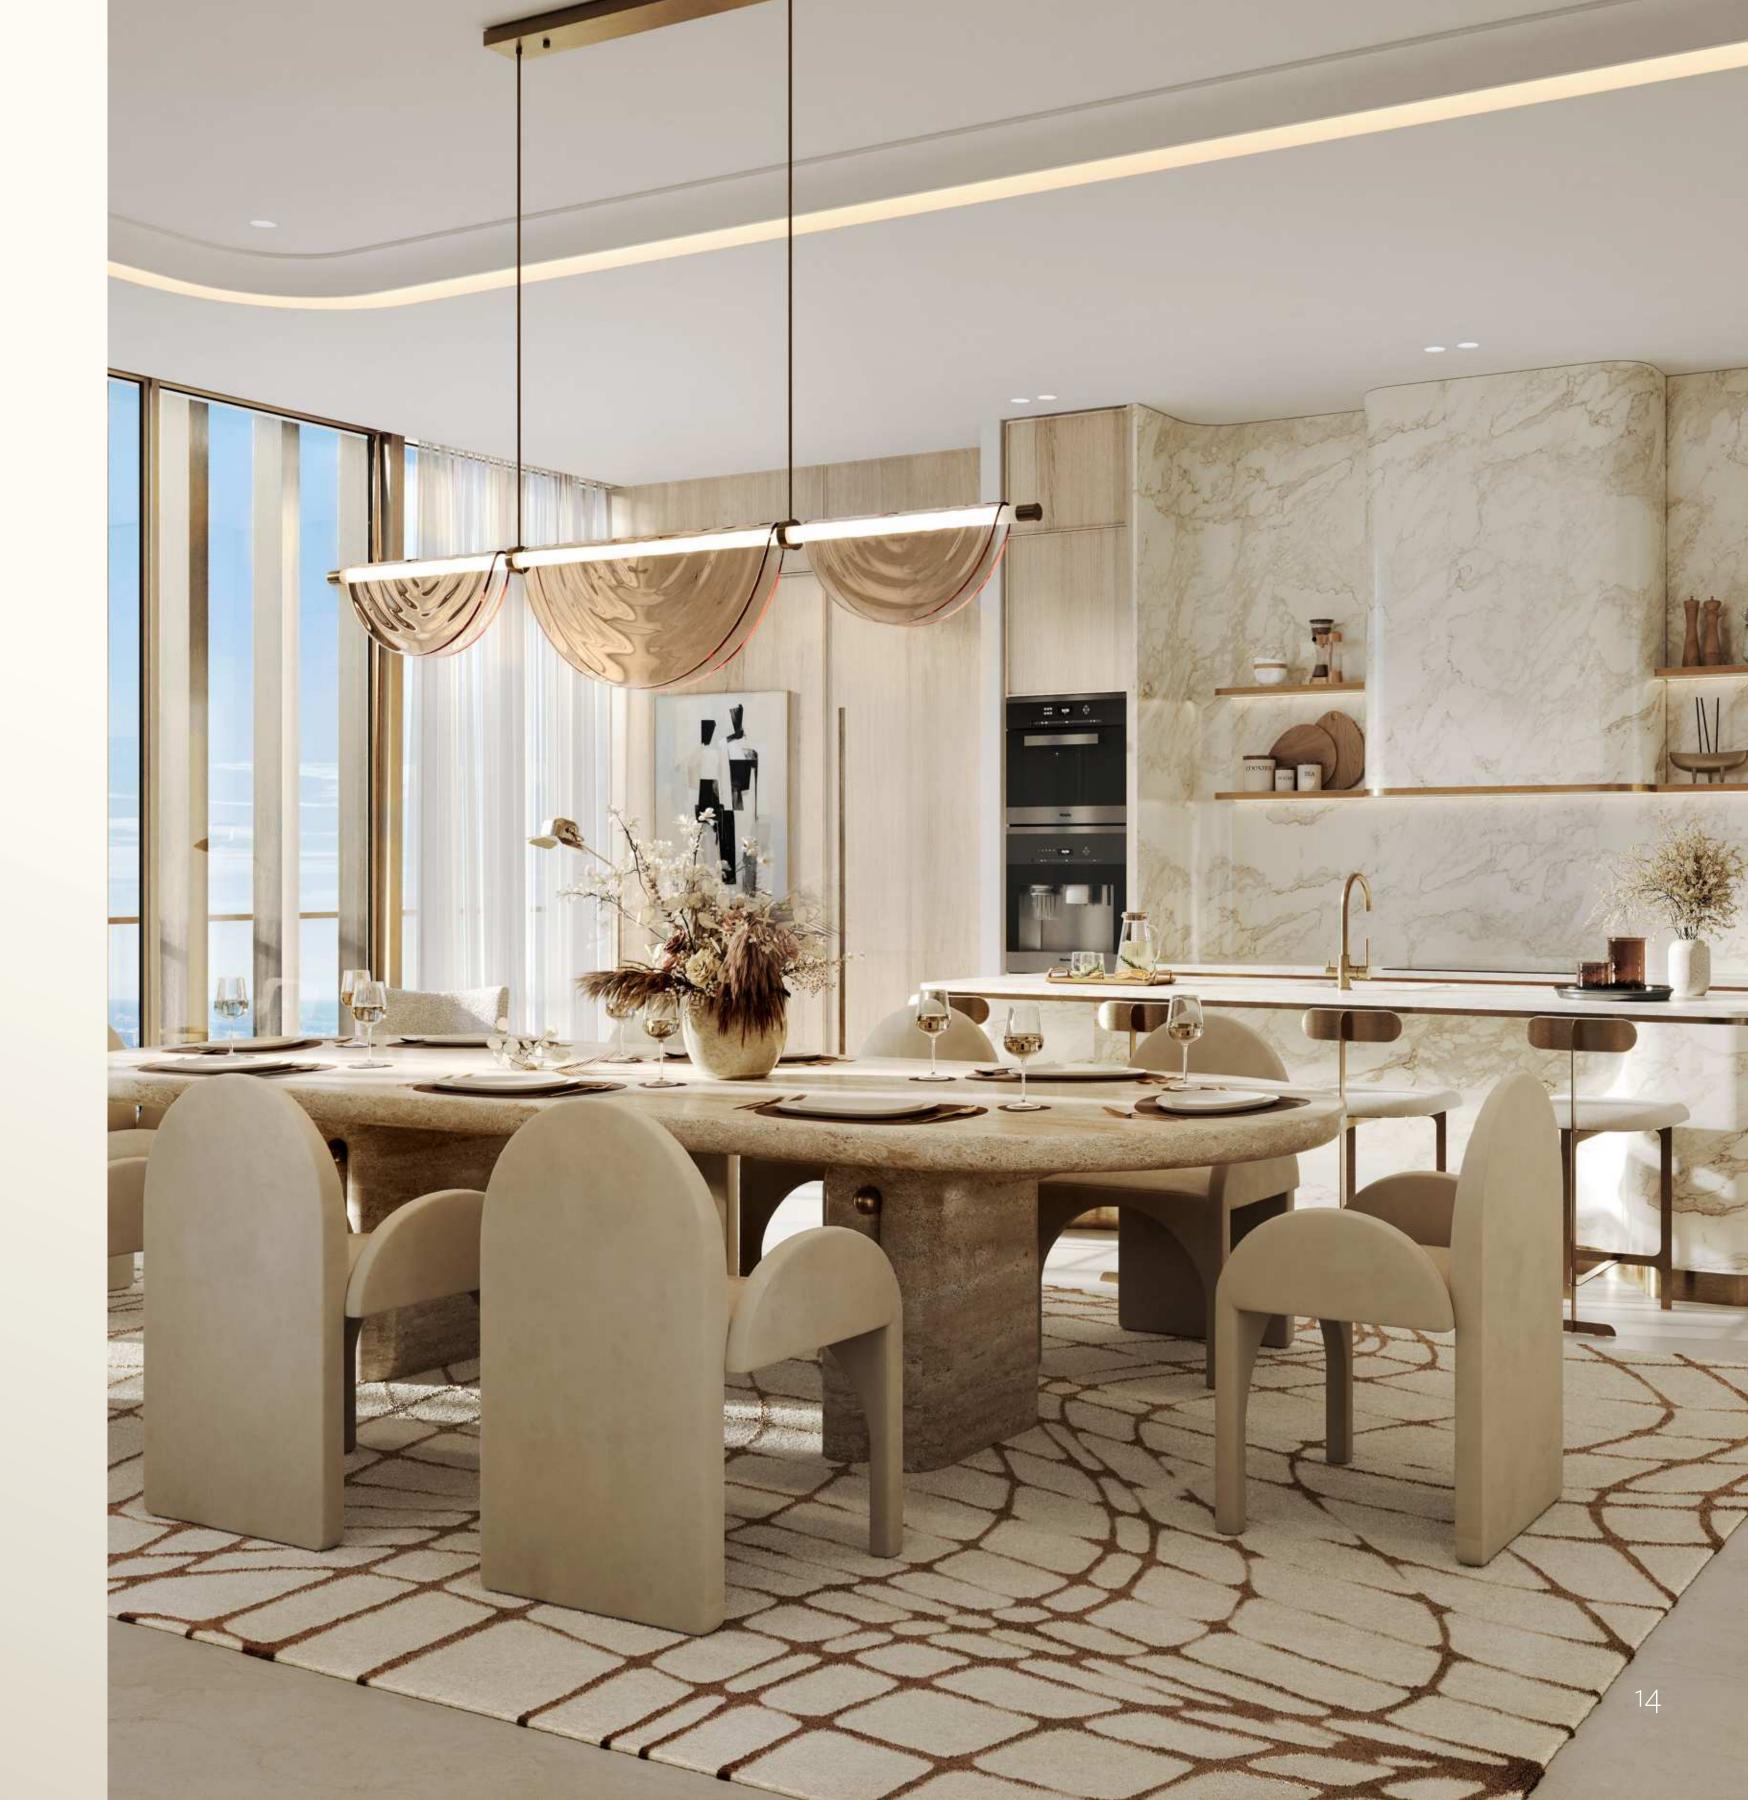

#### Functional Kitchens

Equipped with quartz countertops, open shelves and premium built-in appliances for effortless living.