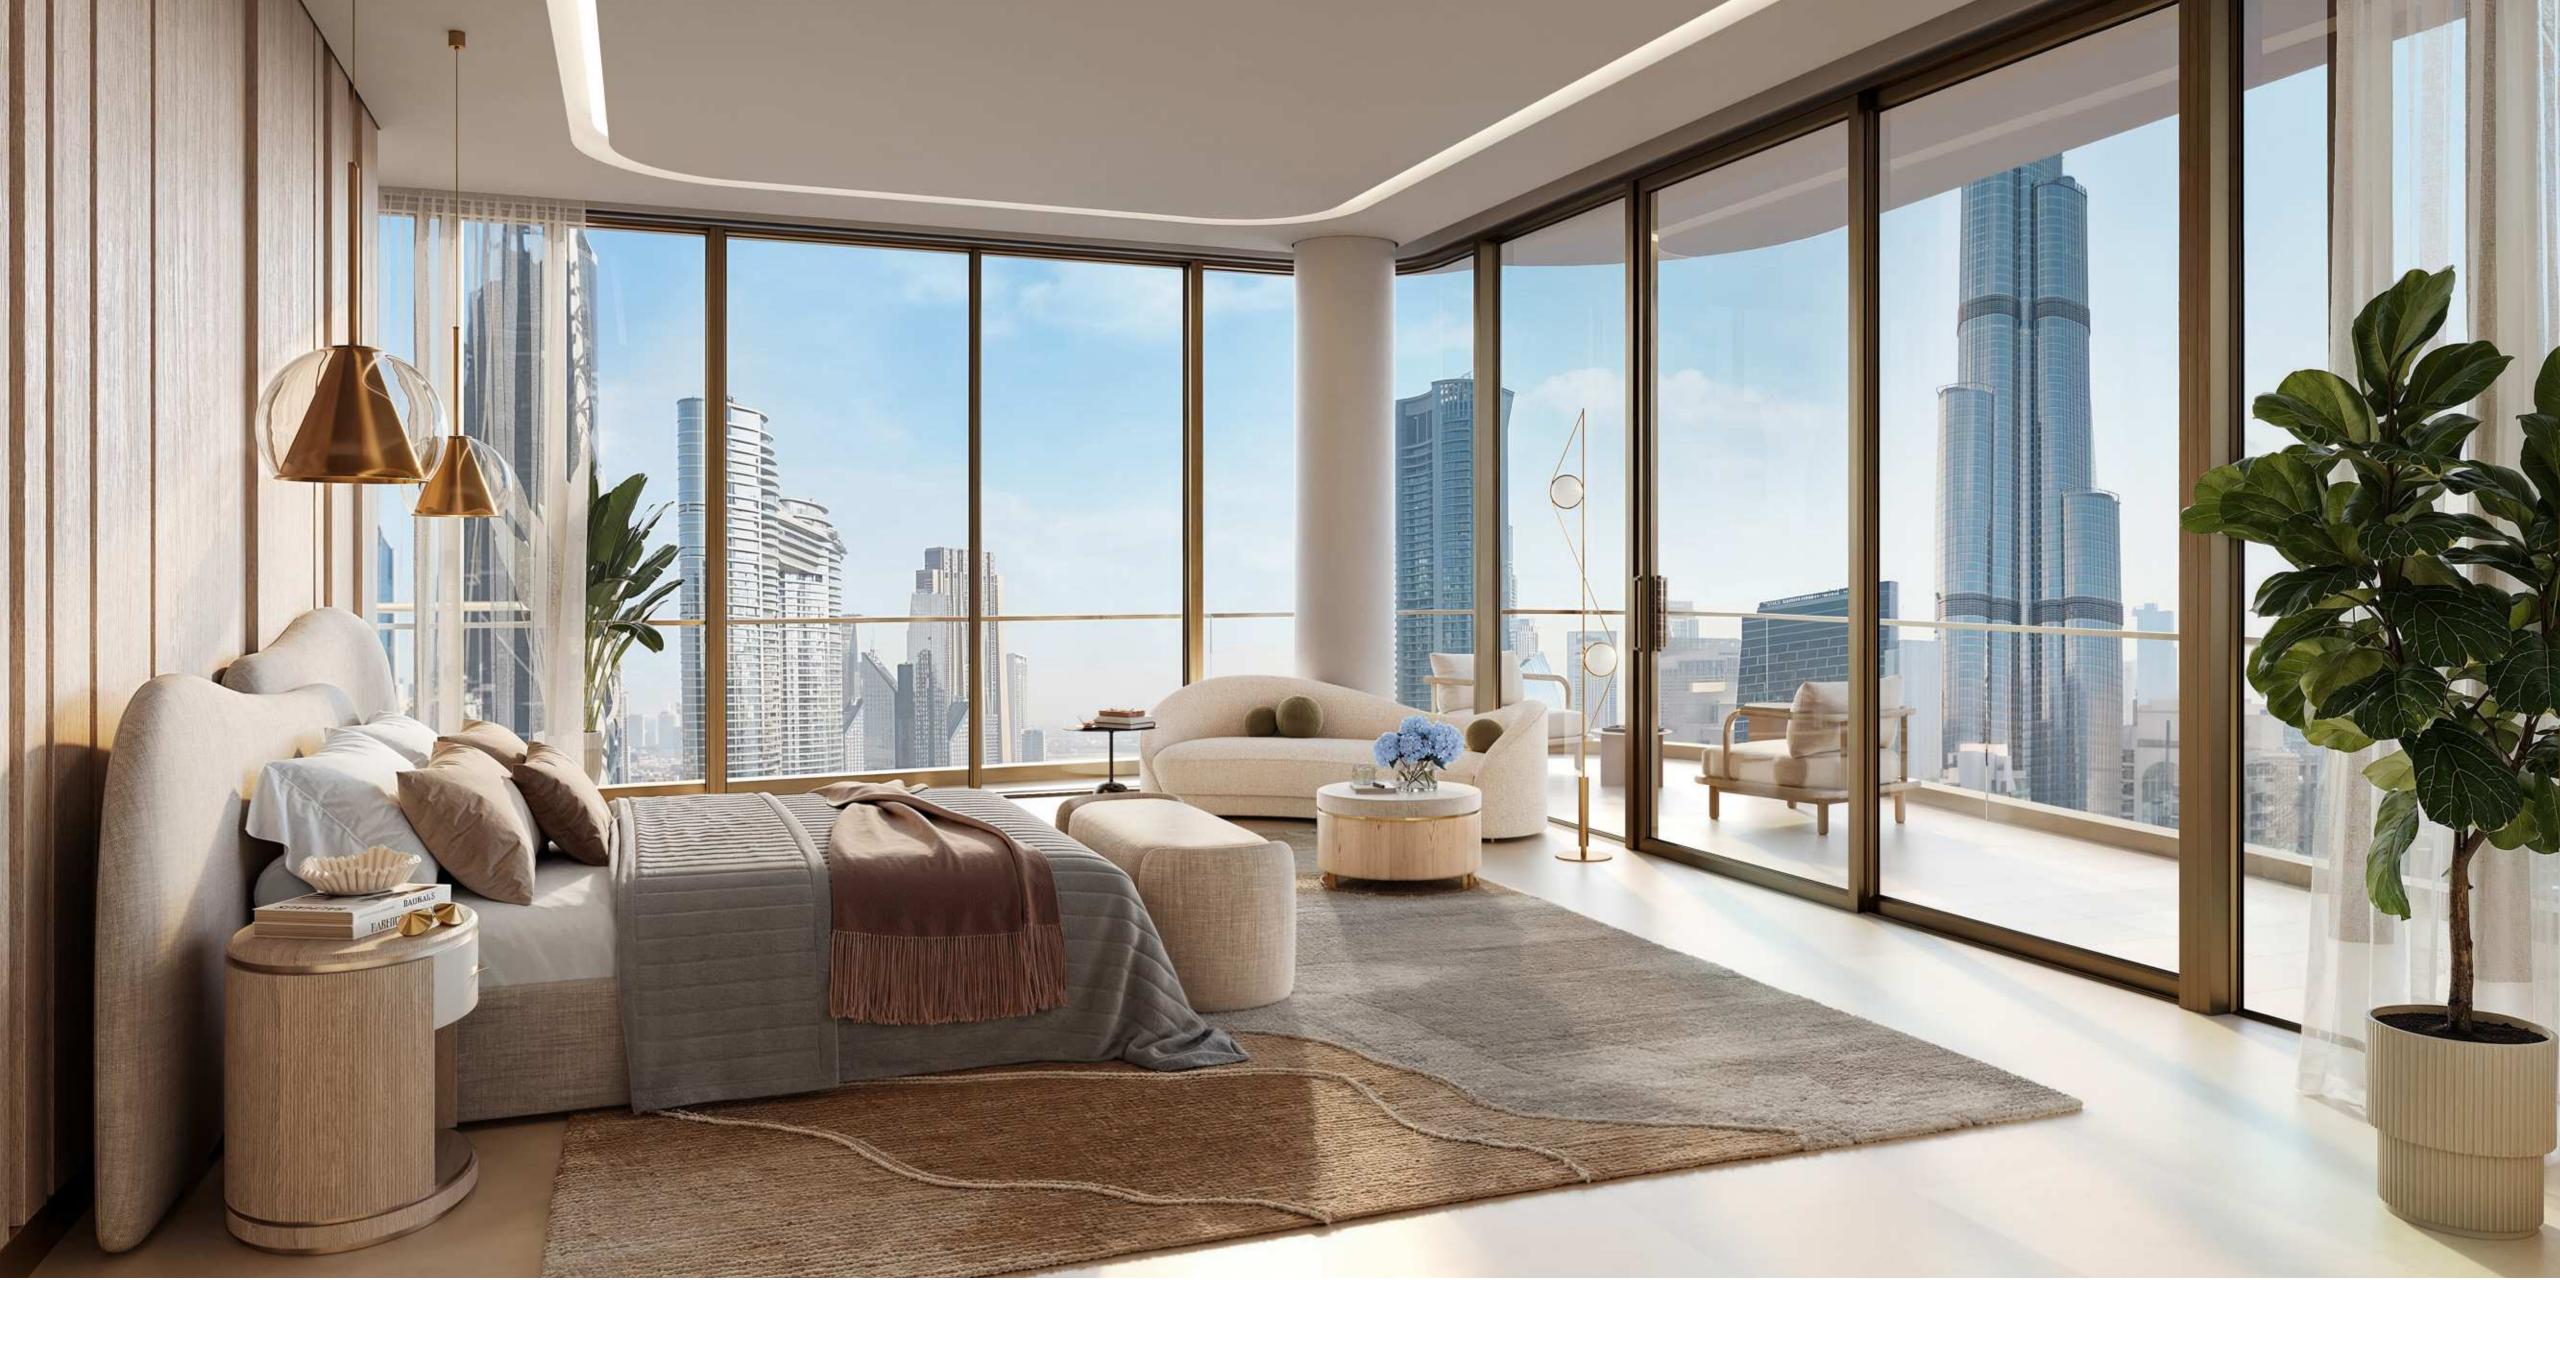

SPACES
CRAFTED FOR
CONTEMPORARY
LIVING

Each home offers open layouts, high-end finishes, and customizable features, allowing residents to create their ideal space. The grand suites serve as a serene retreat, with floor-to-ceiling windows, exquisite finishes, and breathtaking views that foster a tranquil atmosphere. Expansive windows throughout fill the bedrooms with natural light, enhancing the sense of space and serenity.

#### Serene Grand Suites

The bedrooms boast lavish built-in wardrobes and walk-in closets with stunning wood veneer and leather finishes.