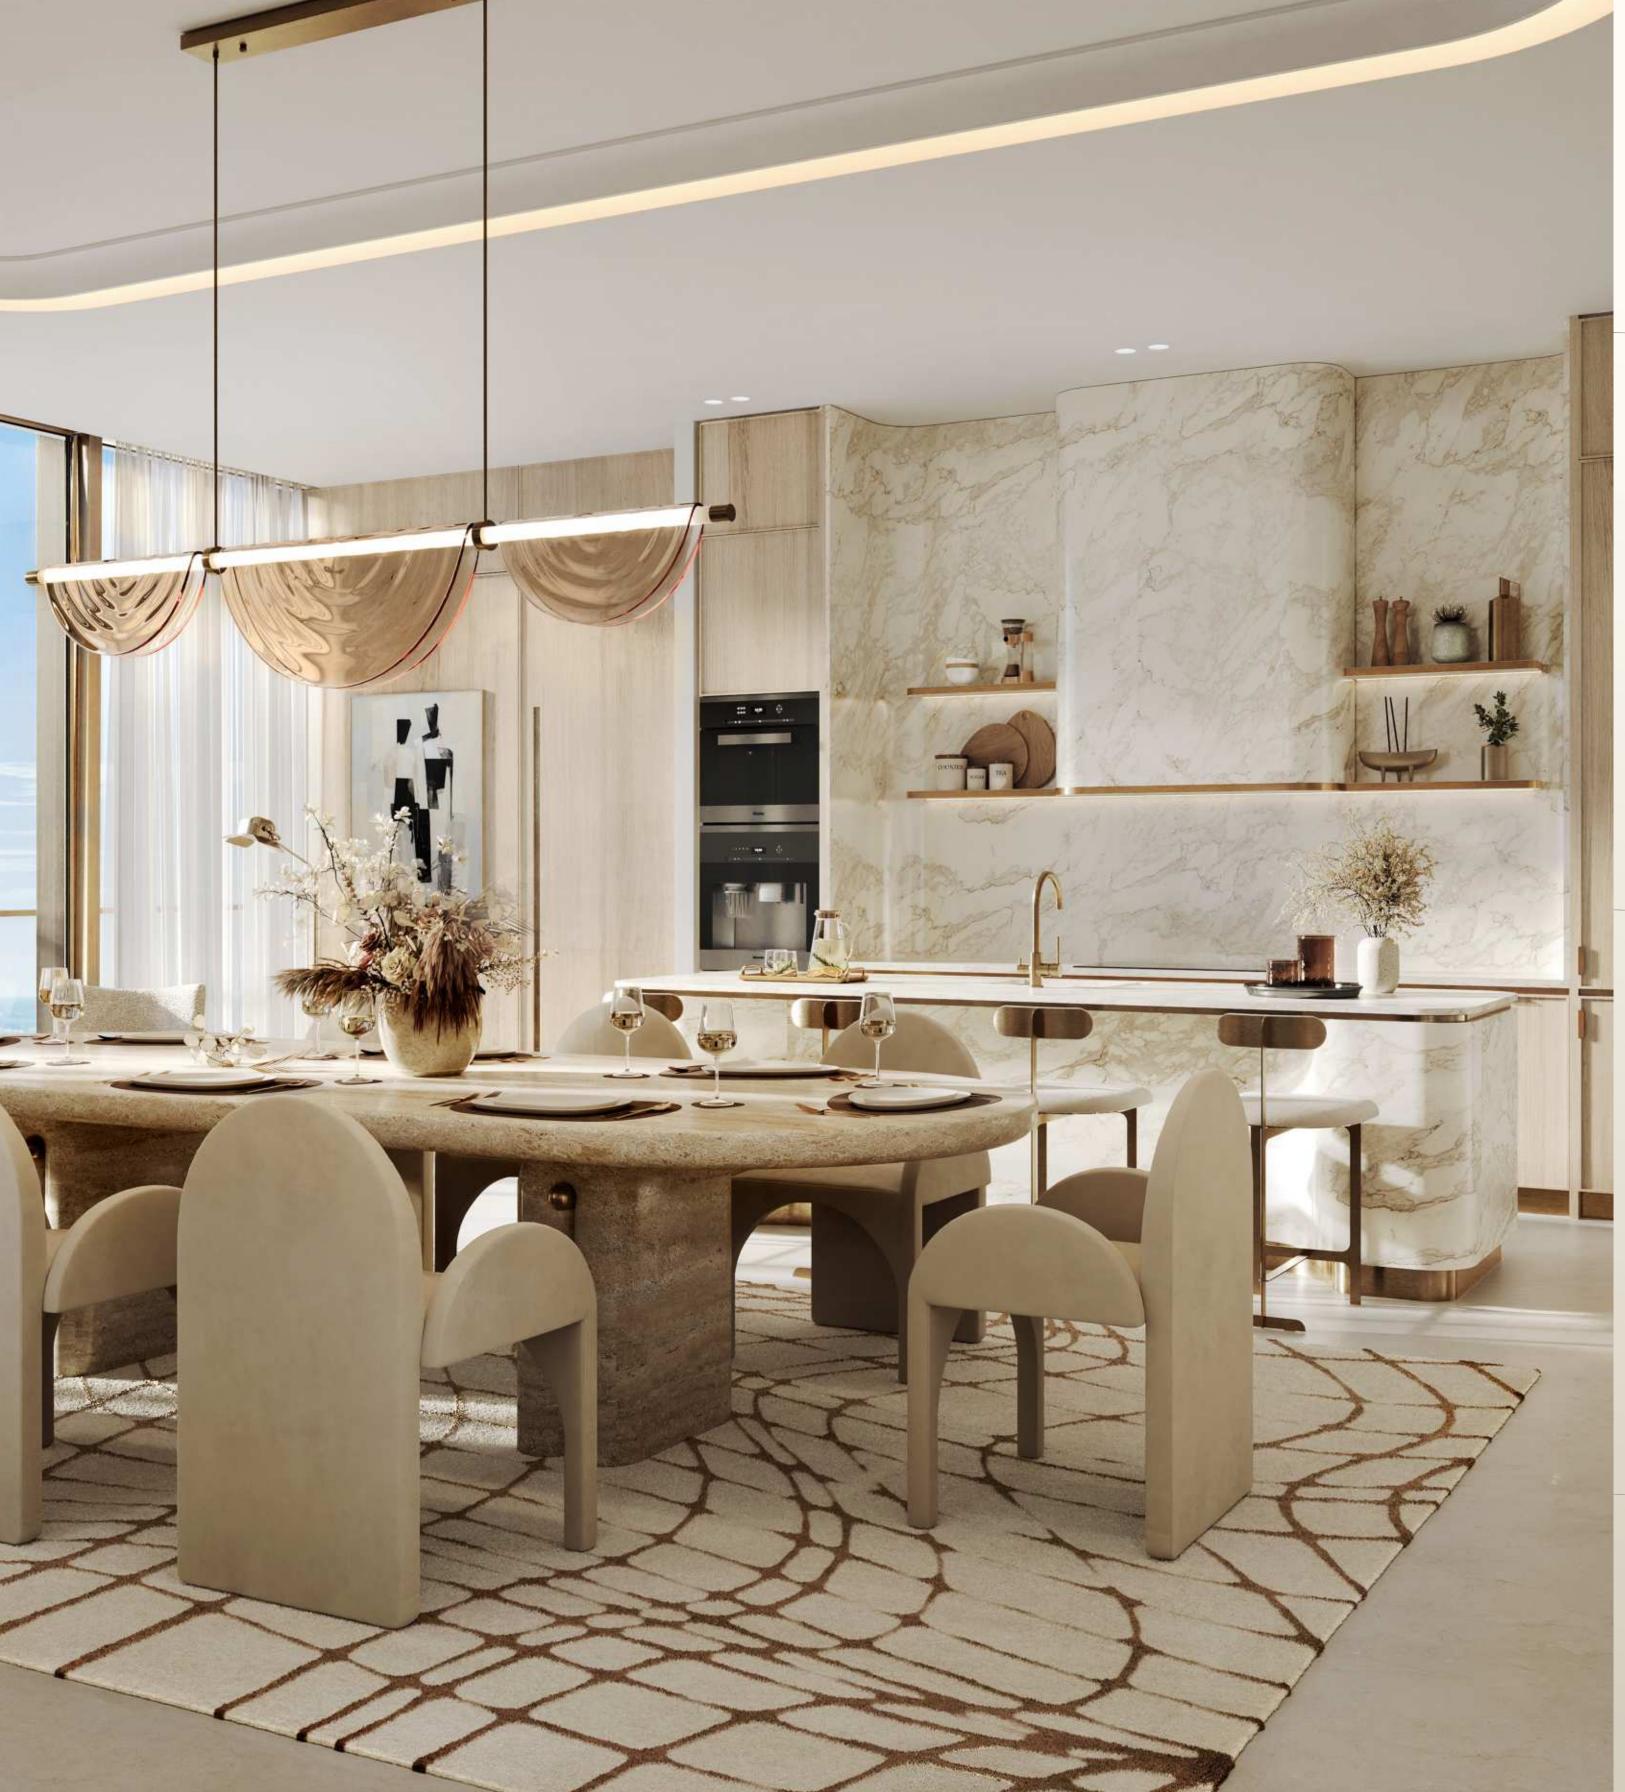

## REFINED SIMPLICITY

The interiors are meticulously crafted to embody an elevated minimalist aesthetic, blending sophistication with luxury.

Custom-designed furnishings, exquisite textures, and intricate detailing enrich the environment, offering residents an exclusive retreat of sophistication and quiet opulence.

## ELEVATED CRAFTSMANSHIP

The interiors embody a commitment to exceptional craftsmanship and elevated materiality. Each space reflects a harmonious blend of quality, artistry and thoughtful design. From premium materials to bespoke joinery and artful detailing, every element has been chosen to enhance both form and function. These refined touches come together to create an atmosphere of timeless sophistication.

#### Functional Kitchens

Equipped with quartz countertops, open shelves and premium built-in appliances for effortless living.