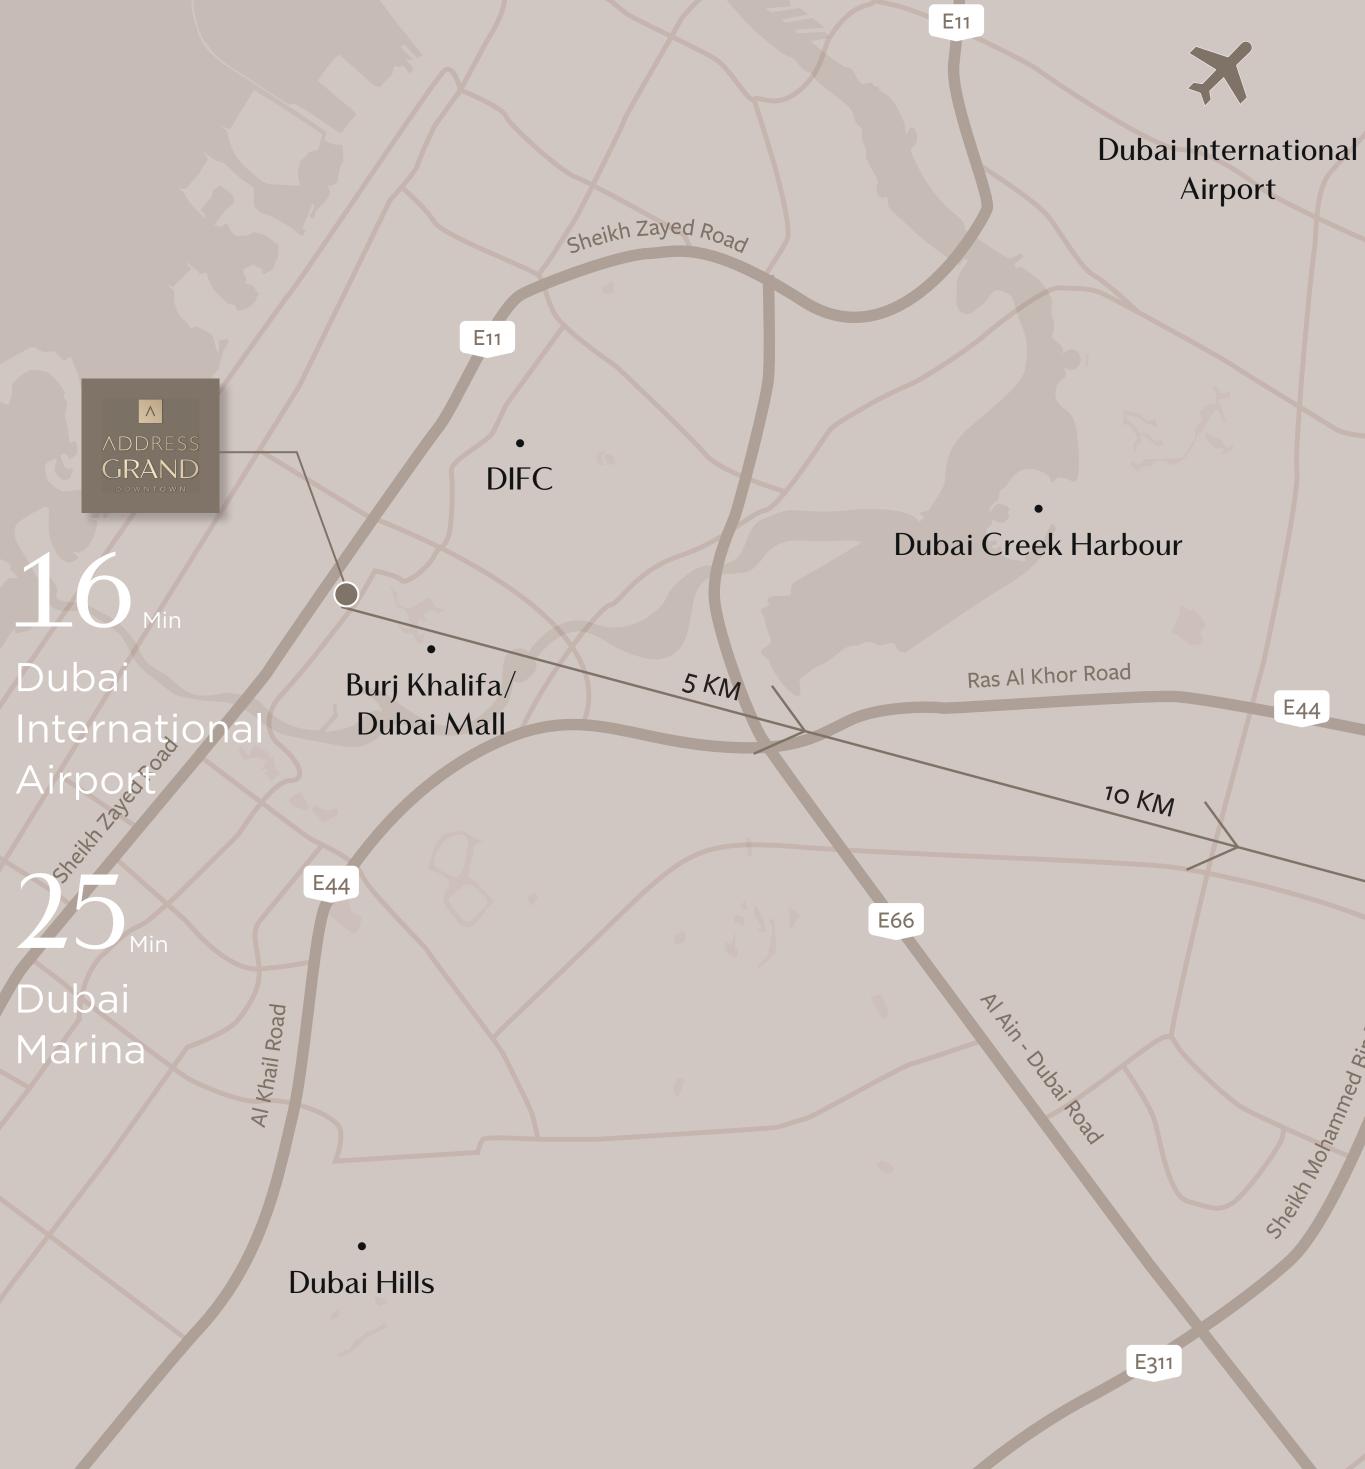

## LOCATION PROXIMITIES

6<sub>Min</sub> 11<sub>Min</sub> 15<sub>Min</sub> 16<sub>Min</sub> Burj Khalifa / Dubai Mall

DIFC

Dubai Hills

Dubai Creek Harbour

Burj Al Arab

Burj Al Arab

 $18_{\text{Min}} \quad 19_{\text{Min}} \quad 24_{\text{Min}}$ 

Palm Jumeirah

E11

Palm Jumeirah

Dubai Marina

E311

15 KM

E66