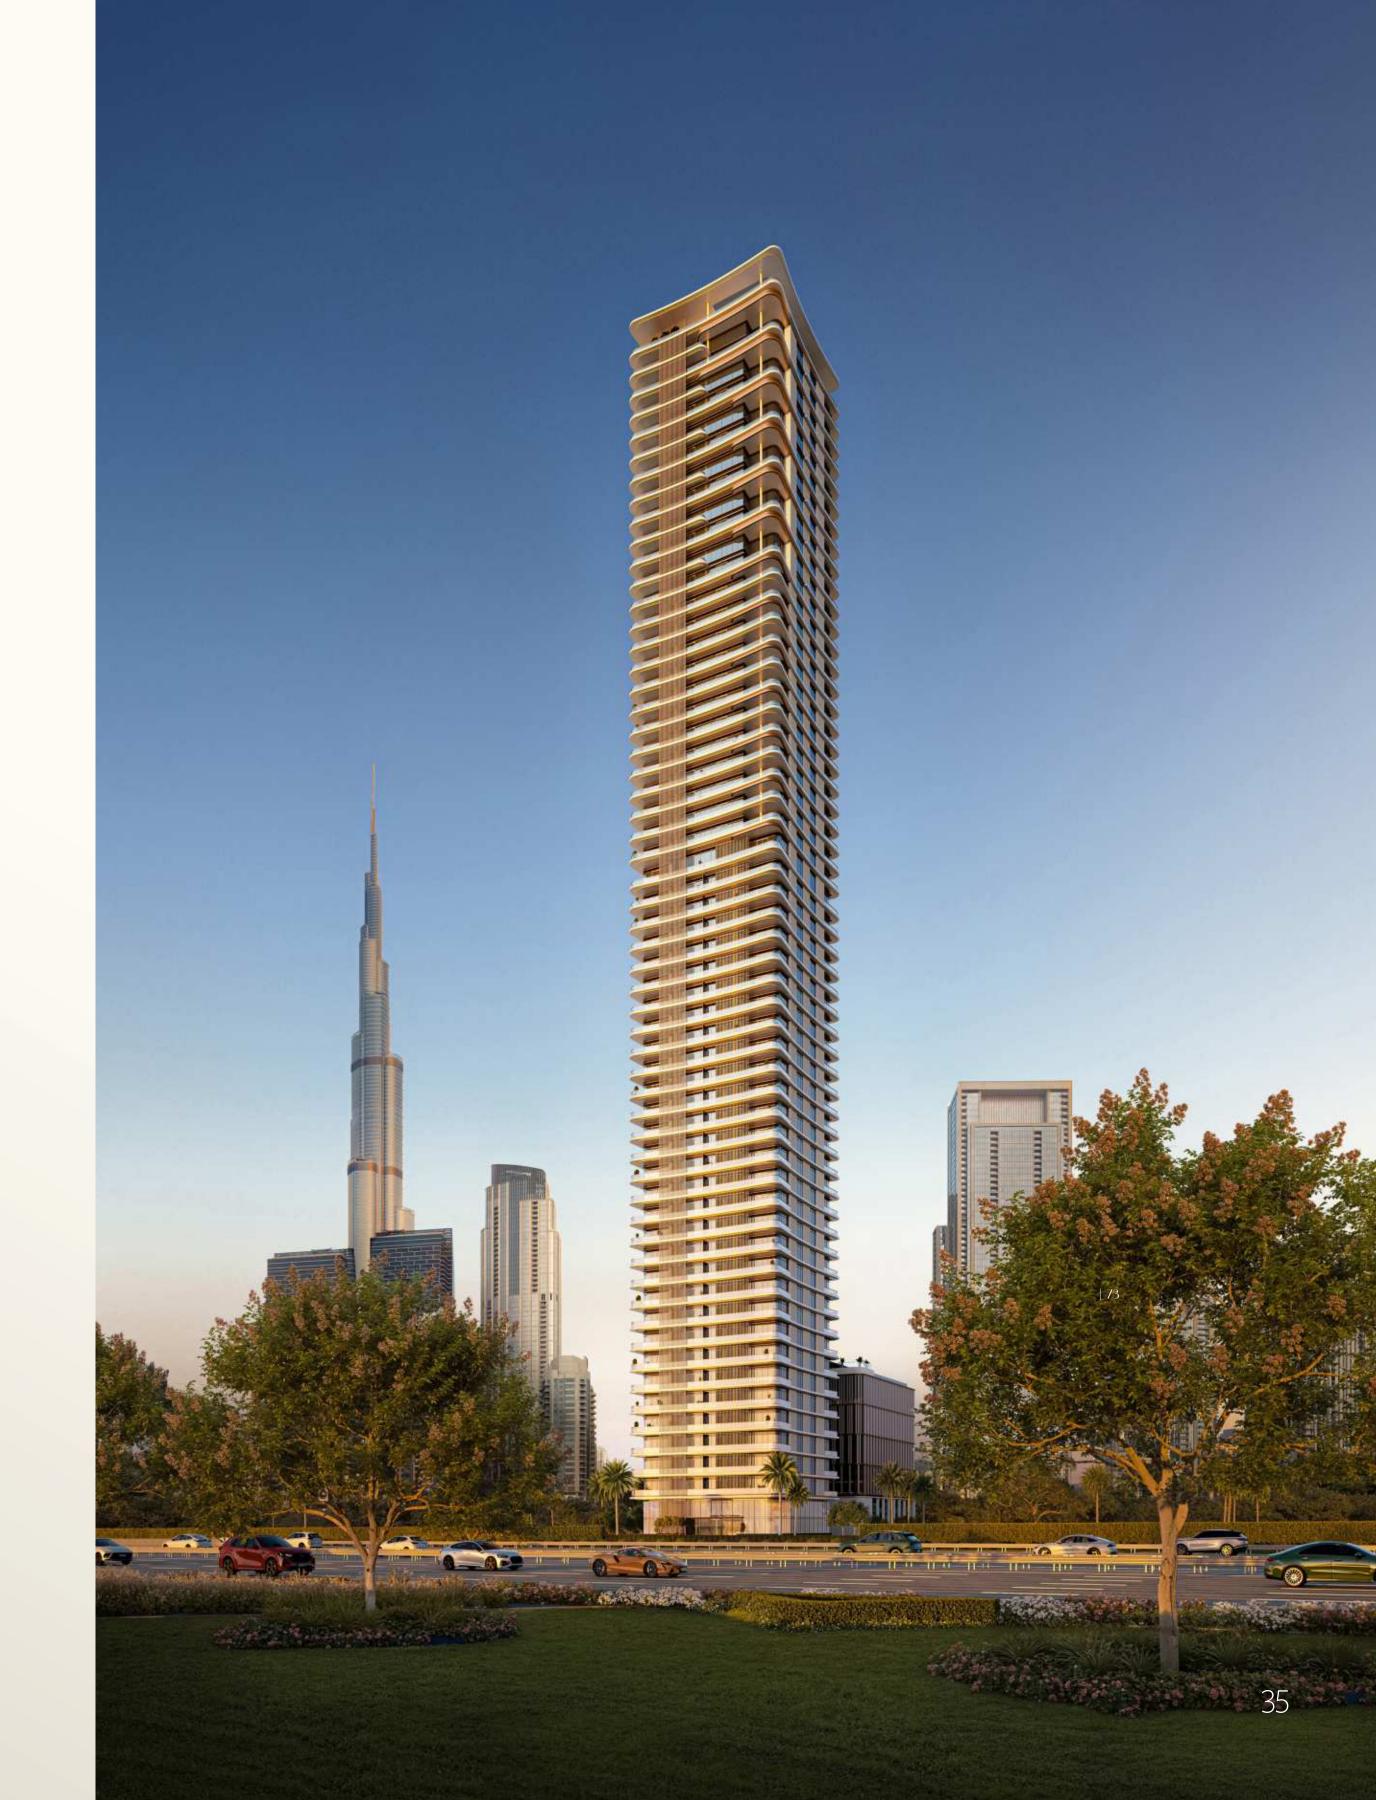

# UNMATCHED VIEWS

The Address Grand Downtown offers unrivaled vistas: one side frames the iconic Burj Khalifa and Downtown Dubai, while the other provides serene views of the sea, creating a perfect harmony of vibrant energy and tranquil escape.

# A BLEND OF SOPHISTICATION & ELEGANCE

With a harmonious blend of sleek modernity, the tiered arrangement of floors creates dynamic contours, forming a captivating visual interplay that makes the building standout in Dubai's skyline. Clean lines and impeccable architecture reflects the timeless appeal of the design, offering residents a home that feels both contemporary and enduring.