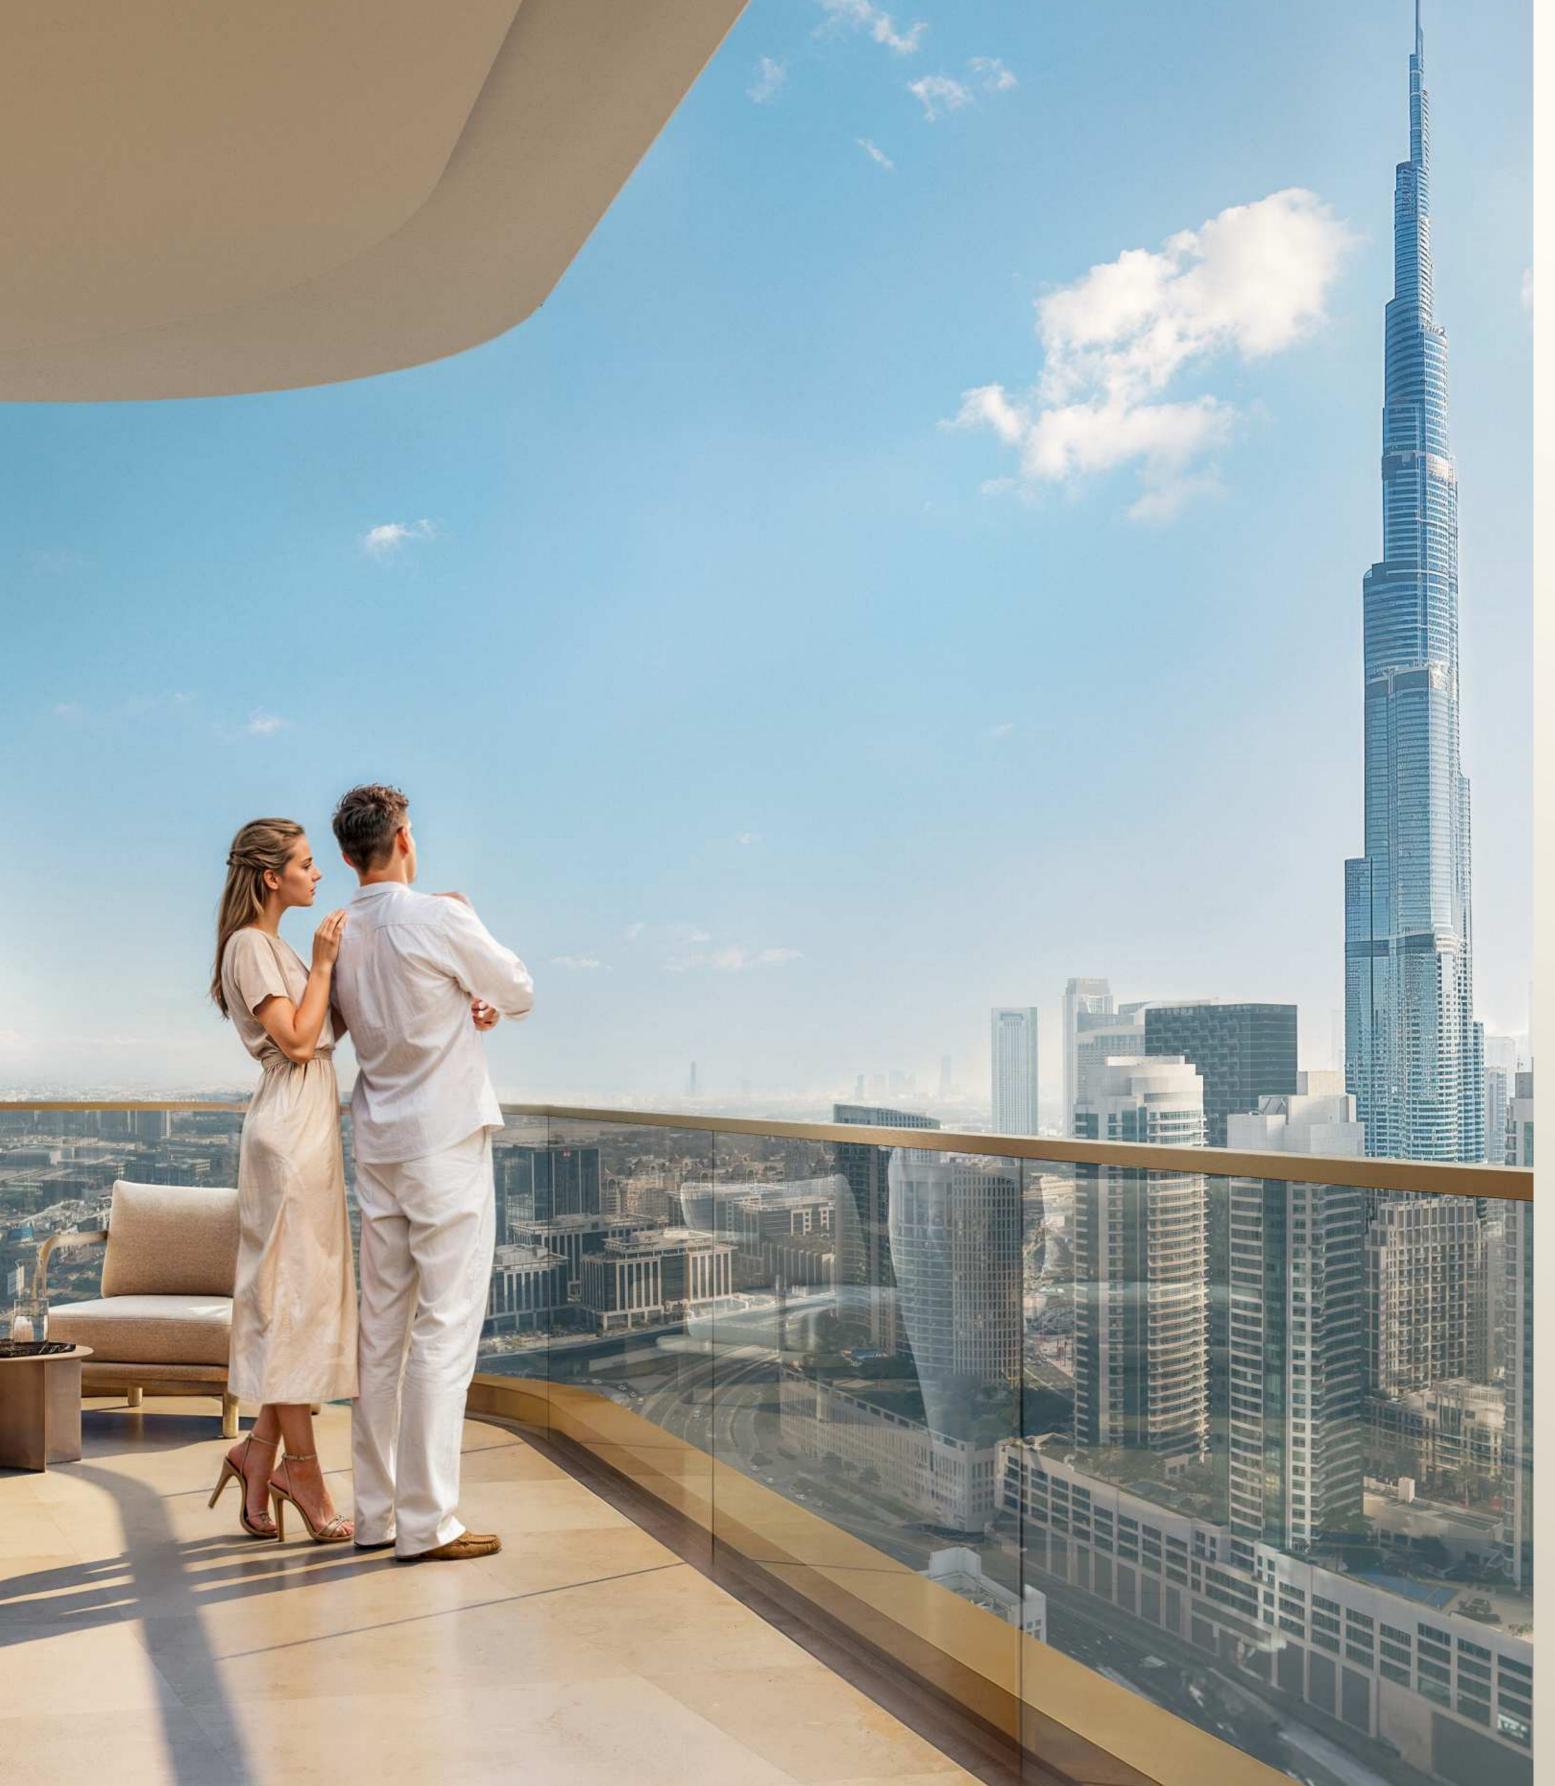

# UNMATCHED VIEWS

The Address Grand Downtown offers unrivaled vistas: one side frames the iconic Burj Khalifa and Downtown Dubai, while the other provides serene views of the sea, creating a perfect harmony of vibrant energy and tranquil escape.

## PERSONALISED SANCTUARIES

Each residence is more than just a home—it's a private retreat. Expansive ceilings and retractable glass walls seamlessly integrate indoor and outdoor spaces, elevating the sense of openness and luxury. Thoughtful layouts, premium materials, and impeccable design ensure that each home reflects personal tastes and lifestyles.