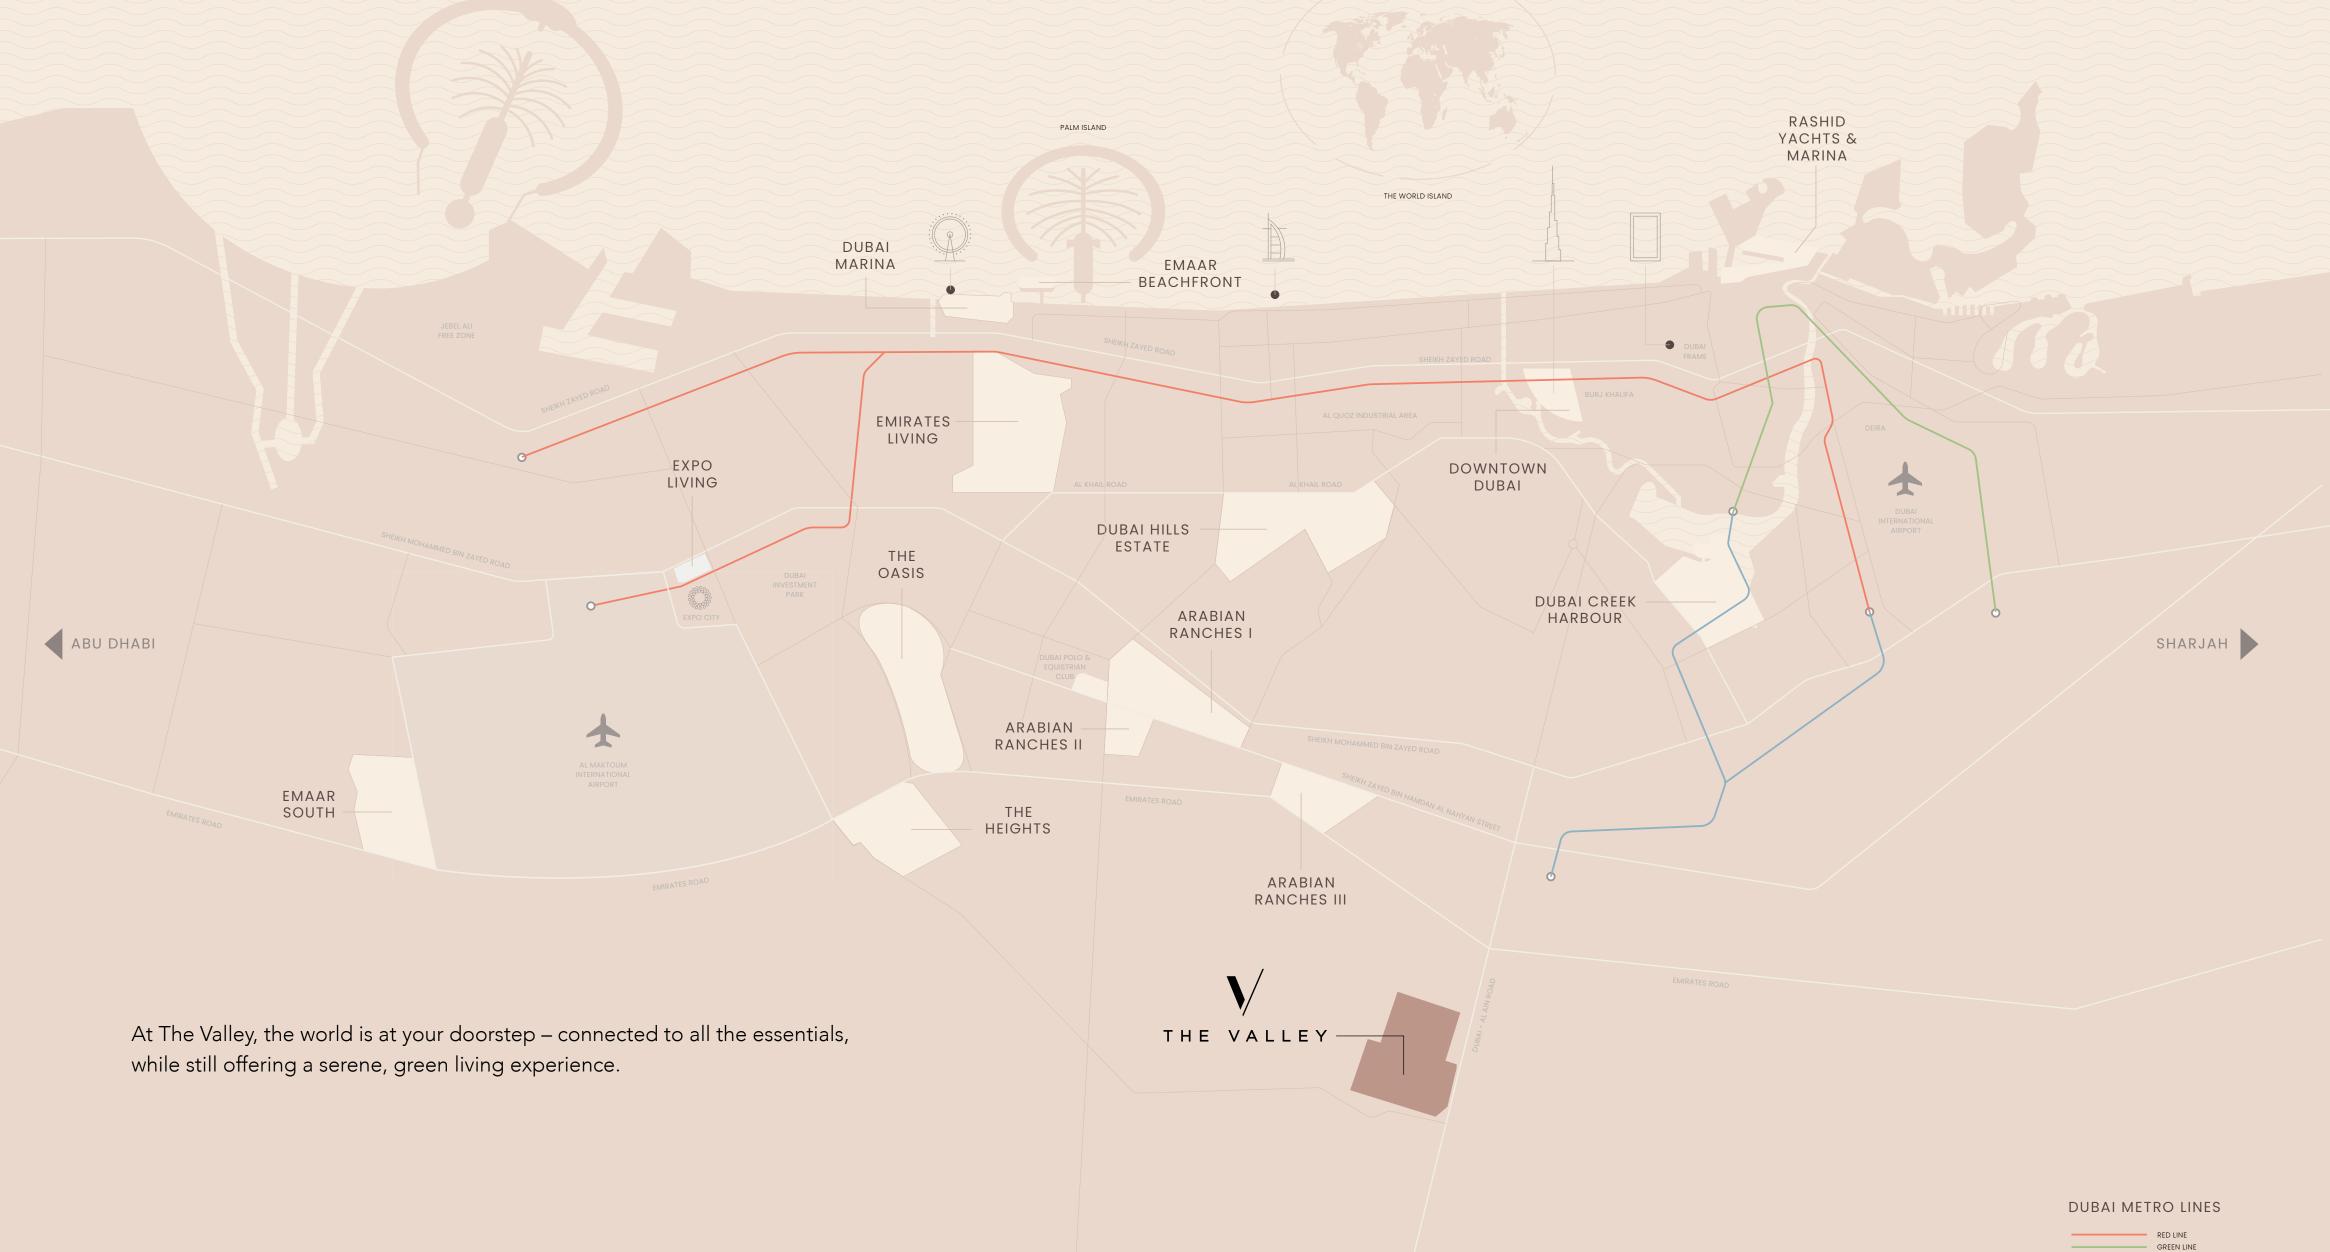

## Quick Access, Infinite Possibilities

15 Min

Drive to Downtown Dubai

20 Min

Drive to Dubai International Airport

Drive to Dubai Marina

Drive to Expo City Dubai

FUTURE BLUE LINE