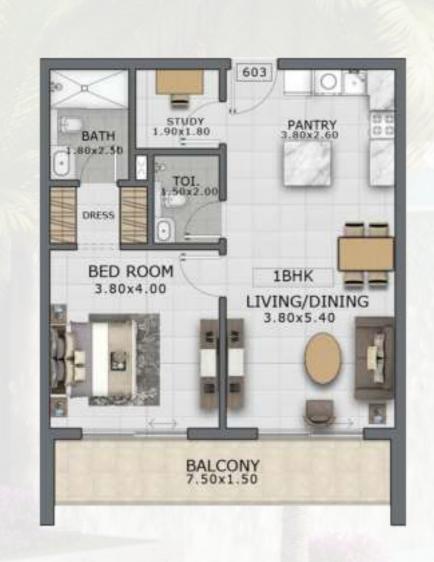

## 1 BEDROOM FLOOR PLAN

Suite Area: 694 Sq.ft
Terrace Area: 130 Sq.ft

Total Area: 824 Sq.ft

Suite Area: 715 Sq.ft
Terrace Area: 561 Sq.ft

Total Area: 1276 Sq.ft

Suite Area: 723 Sq.ft
Terrace Area: 228 Sq.ft

Total Area: 951 Sq.ft