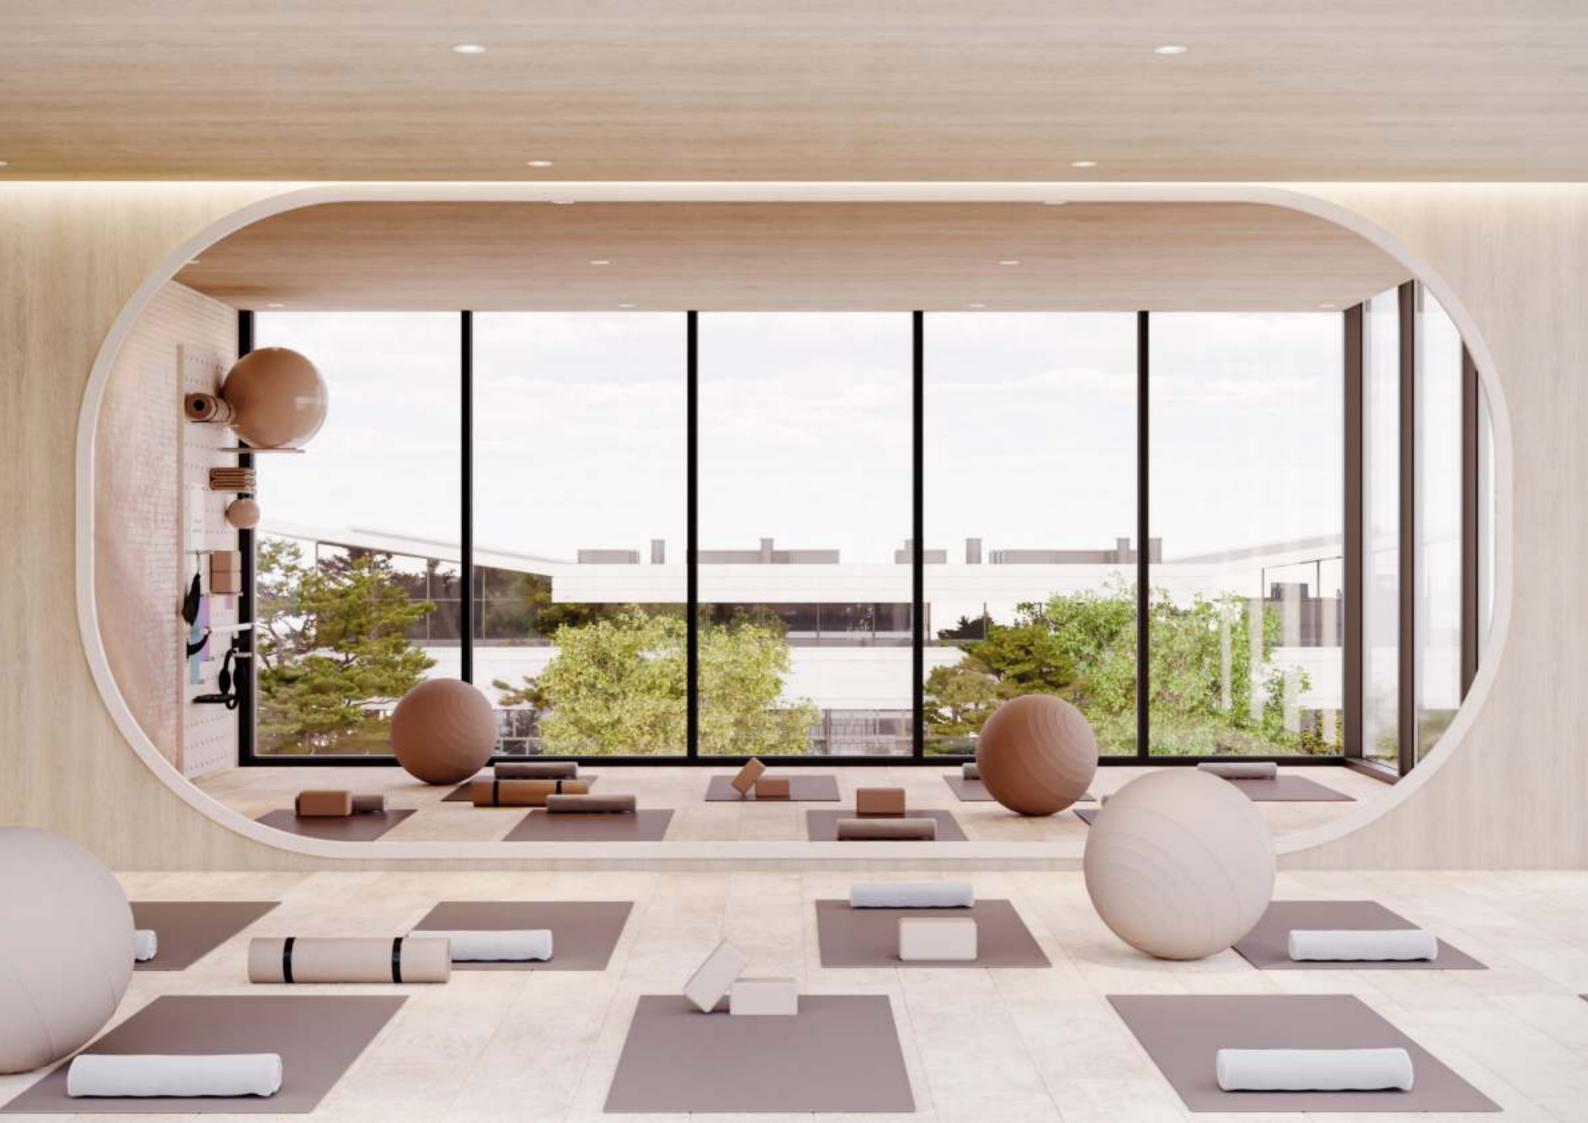

## Tranquil Haven: The Serene Yoga Studio at Floareá

Discover inner peace and rejuvenation at the heart of Floareá's sanctuary – the Yoga Studio. A haven of serenity, this space is meticulously designed to guide you on a journey of self-discovery and holistic well-being. With its tranquil ambiance, soft lighting, and harmonious decor, the Yoga Studio beckons you to leave behind the worries of the outside world and immerse yourself in the practice of mindfulness.

Floareá's Yoga Studio be your sanctuary for reconnection and revitalization.