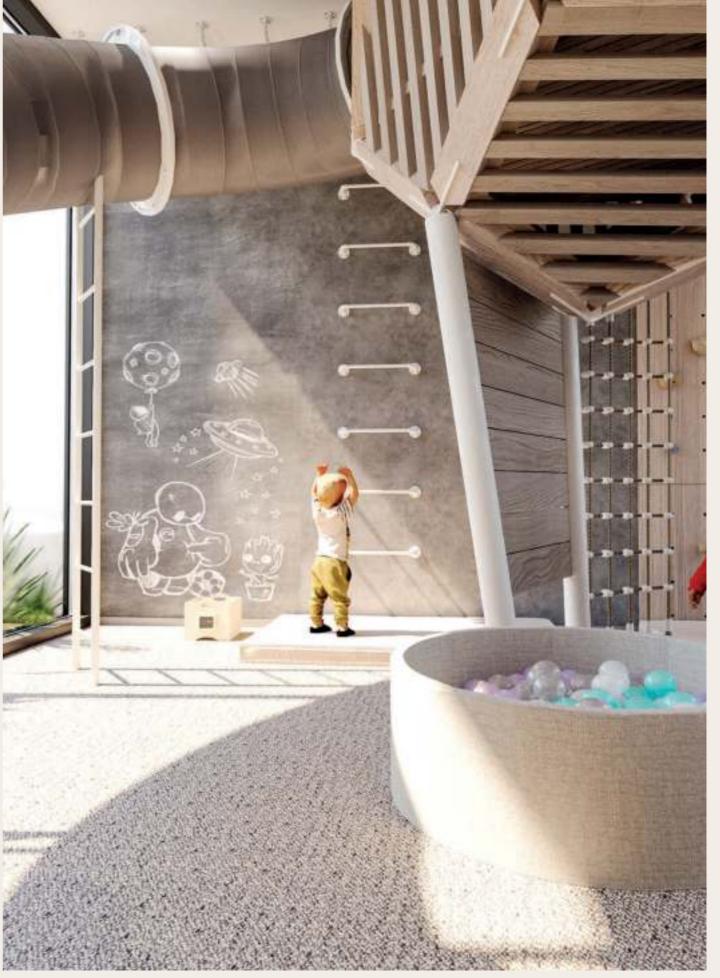

### The Enchanted Indoor Playground at Floareá

Step into a world of endless imagination and boundless laughter at Floareá's Indoor Playing Area. Here, the ordinary transforms into the extraordinary, as children embark on whimsical journeys within the safety and comfort of a captivating indoor haven.

The soft, vibrant flooring invites tiny footsteps to explore a realm of interactive games, slides that spiral like enchanted towers, and climbing structures that awaken the spirit of adventure.