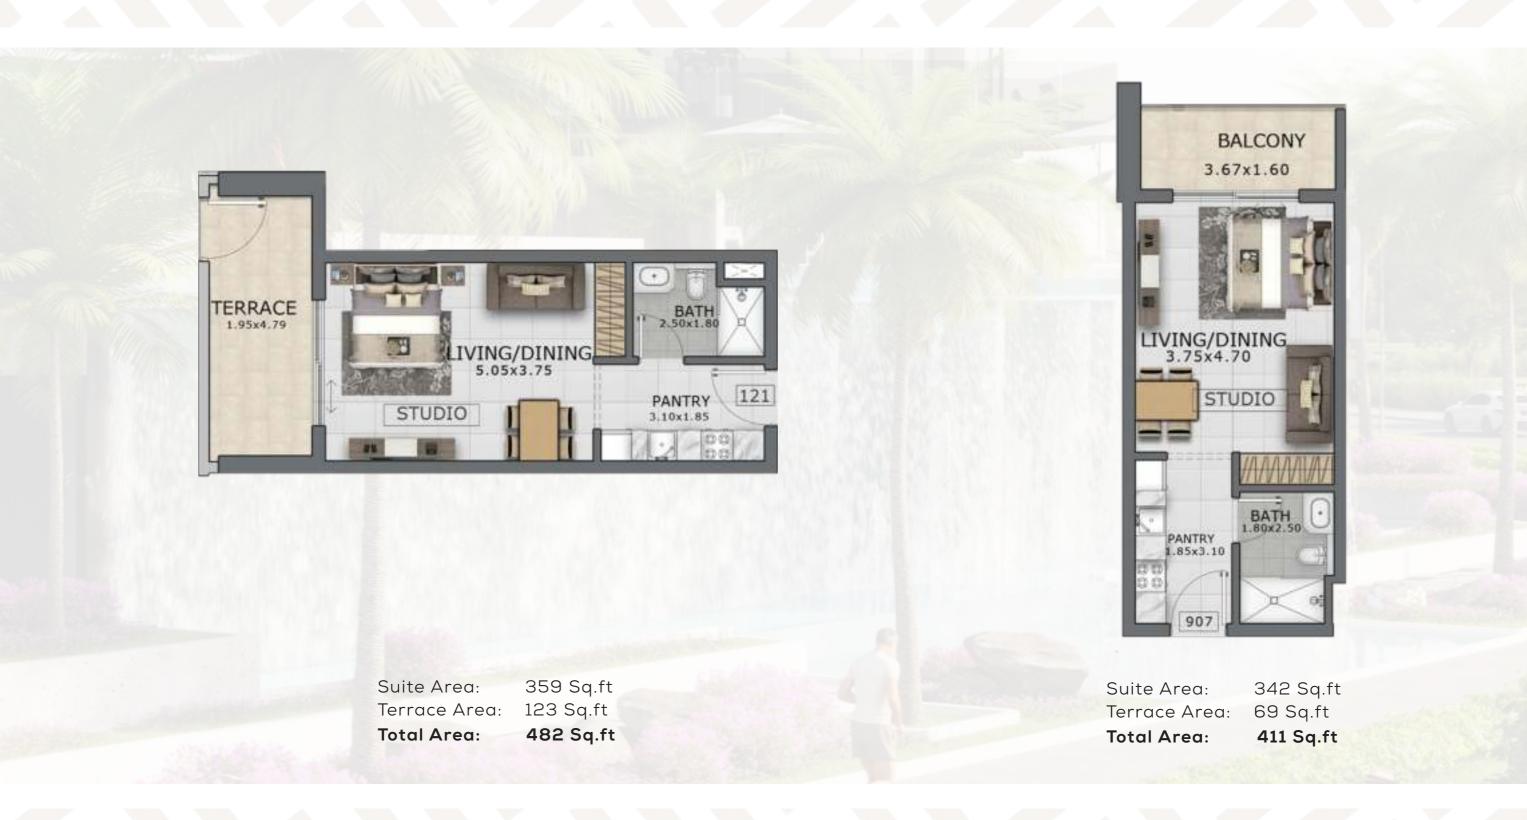

## STUDIO FLOOR PLAN

## 1 BEDROOM FLOOR PLAN

Suite Area: 694 Sq.ft
Terrace Area: 130 Sq.ft

Total Area: 824 Sq.ft

Suite Area: 715 Sq.ft
Terrace Area: 561 Sq.ft

Total Area: 1276 Sq.ft

Suite Area: 723 Sq.ft
Terrace Area: 228 Sq.ft

Total Area: 951 Sq.ft