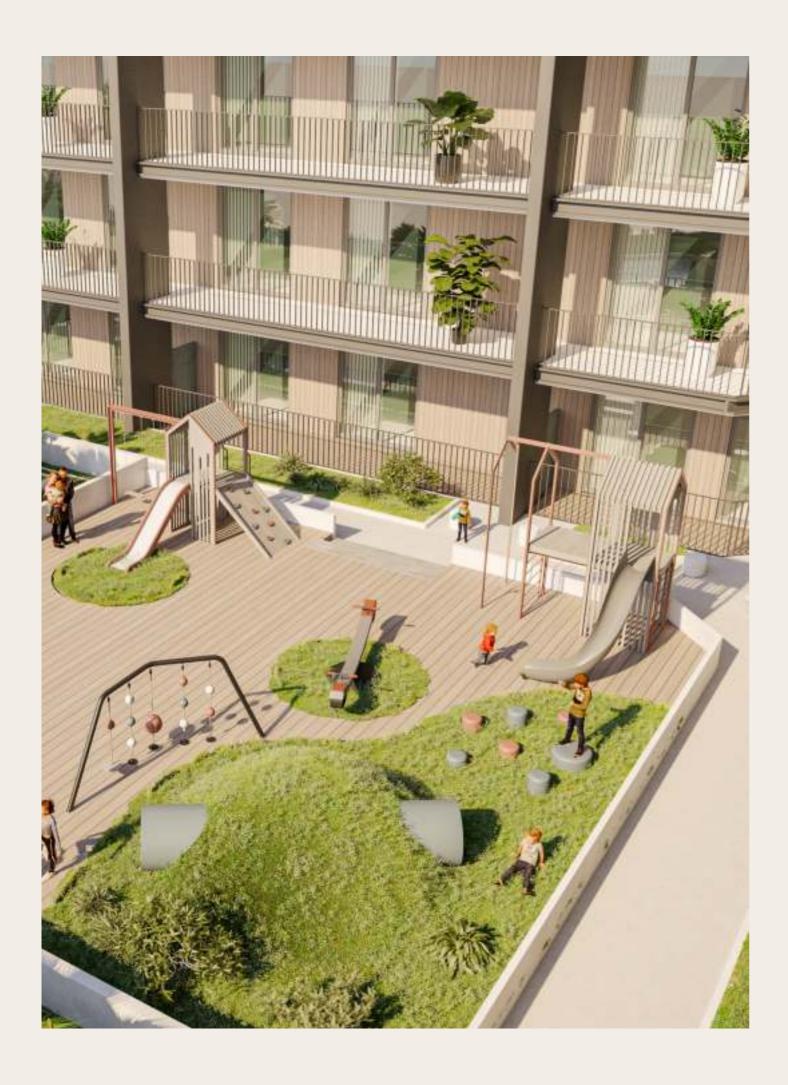

### The Enchanted Indoor Playground at Floareá

Step into a world of endless imagination and boundless laughter at Floareá's Indoor Playing Area. Here, the ordinary transforms into the extraordinary, as children embark on whimsical journeys within the safety and comfort of a captivating indoor haven.

The soft, vibrant flooring invites tiny footsteps to explore a realm of interactive games, slides that spiral like enchanted towers, and climbing structures that awaken the spirit of adventure.