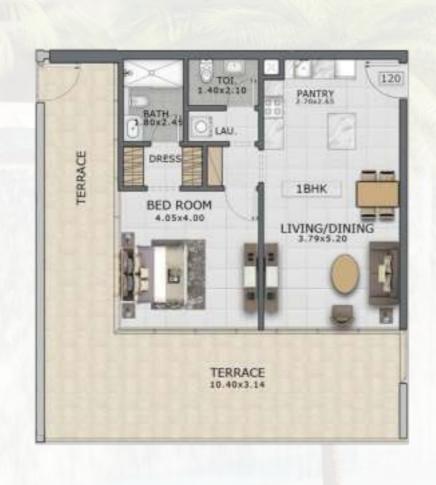

## 1 BEDROOM FLOOR PLAN

Suite Area: 694 Sq.ft
Terrace Area: 130 Sq.ft

Total Area: 824 Sq.ft

Suite Area: 715 Sq.ft
Terrace Area: 561 Sq.ft

Total Area: 1276 Sq.ft

Suite Area: 723 Sq.ft
Terrace Area: 228 Sq.ft

Total Area: 951 Sq.ft