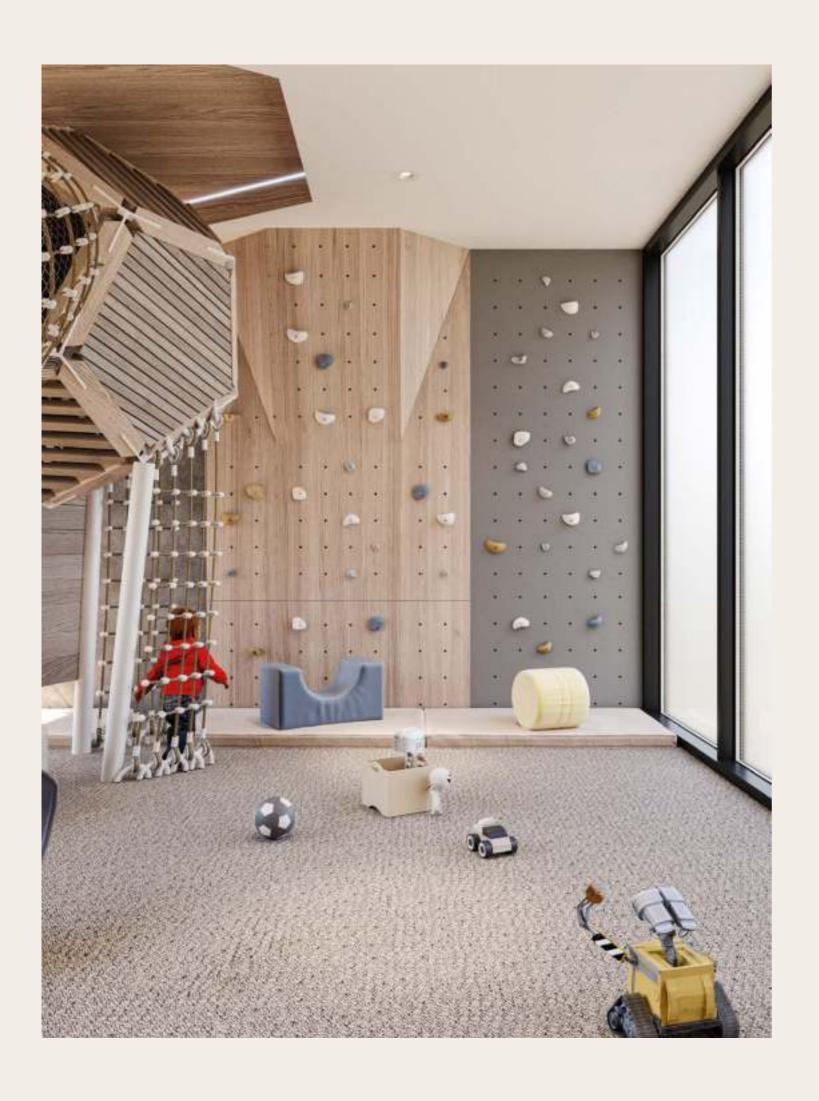

### The Enchanted Indoor Playground at Floareá

Step into a world of endless imagination and boundless laughter at Floareá's Indoor Playing Area. Here, the ordinary transforms into the extraordinary, as children embark on whimsical journeys within the safety and comfort of a captivating indoor haven.

The soft, vibrant flooring invites tiny footsteps to explore a realm of interactive games, slides that spiral like enchanted towers, and climbing structures that awaken the spirit of adventure.