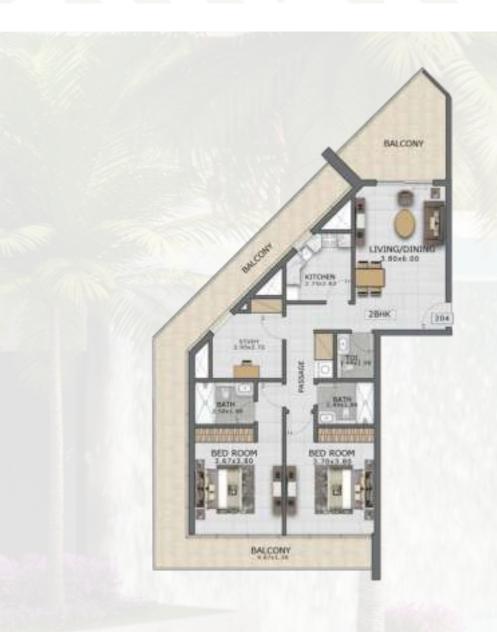

## Unveiling Floareá's 2-Bedroom Residences

Embrace Modern Comfort in Floarea's 2-Bedroom Residences

### Embracing Serenity

Discover the allure of Floarea's 2-bedroom residences. Nestled in a serene location, these thoughtfully designed apartments offer modern living with spacious layouts, inviting interiors, and ample natural light.

Embrace comfort and convenience, open living spaces, and contemporary amenities. Experience a harmonious blend of style and functionality in the heart of Floearea's vibrant community.

### 2 BEDROOM FLOOR PLAN

Suite Area: 1094 Sq.ft Terrace Area: 582 Sq.ft Total Area: 1676 Sq.ft Suite Area: 965 Sq.ft
Terrace Area: 409 Sq.ft

Total Area: 1374 Sq.ft

Suite Area: 965 Sq.ft
Terrace Area: 194 Sq.ft
Total Area: 1159 Sq.ft