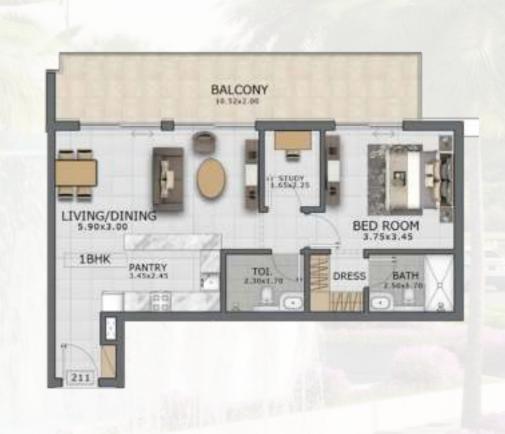

## 1 BEDROOM FLOOR PLAN

Suite Area: 694 Sq.ft
Terrace Area: 130 Sq.ft

Total Area: 824 Sq.ft

Suite Area: 715 Sq.ft
Terrace Area: 561 Sq.ft

Total Area: 1276 Sq.ft

Suite Area: 723 Sq.ft
Terrace Area: 228 Sq.ft

Total Area: 951 Sq.ft