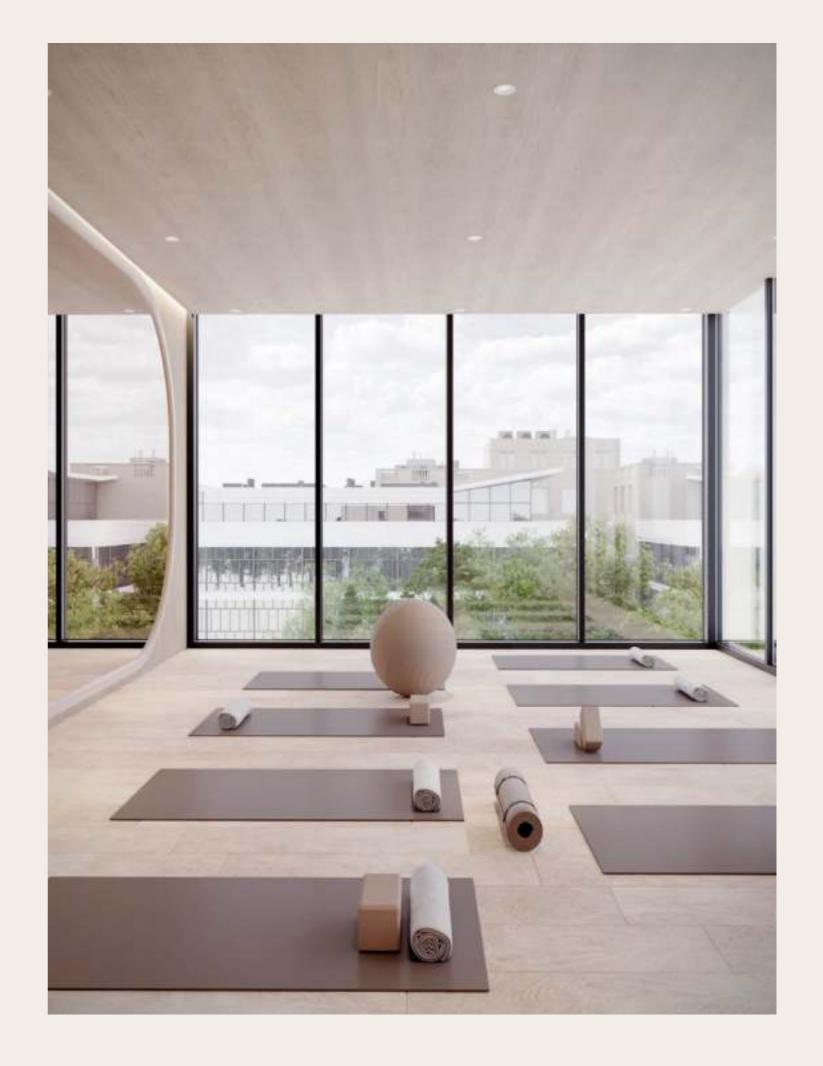

## Tranquil Haven: The Serene Yoga Studio at Floareá

Discover inner peace and rejuvenation at the heart of Floareá's sanctuary – the Yoga Studio. A haven of serenity, this space is meticulously designed to guide you on a journey of self-discovery and holistic well-being. With its tranquil ambiance, soft lighting, and harmonious decor, the Yoga Studio beckons you to leave behind the worries of the outside world and immerse yourself in the practice of mindfulness.

Floareá's Yoga Studio be your sanctuary for reconnection and revitalization.