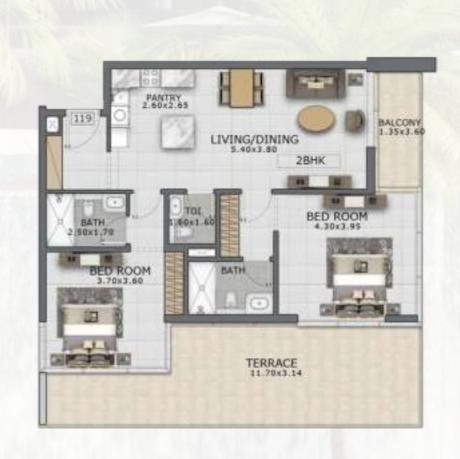

## Unveiling Floareá's 2-Bedroom Residences

Embrace Modern Comfort in Floarea's 2-Bedroom Residences

### Embracing Serenity

Discover the allure of Floarea's 2-bedroom residences. Nestled in a serene location, these thoughtfully designed apartments offer modern living with spacious layouts, inviting interiors, and ample natural light.

Embrace comfort and convenience, open living spaces, and contemporary amenities. Experience a harmonious blend of style and functionality in the heart of Floearea's vibrant community.

### 2 BEDROOM FLOOR PLAN

Suite Area: 1094 Sq.ft Terrace Area: 582 Sq.ft Total Area: 1676 Sq.ft Suite Area: 965 Sq.ft
Terrace Area: 409 Sq.ft

Total Area: 1374 Sq.ft

Suite Area: 965 Sq.ft
Terrace Area: 194 Sq.ft
Total Area: 1159 Sq.ft