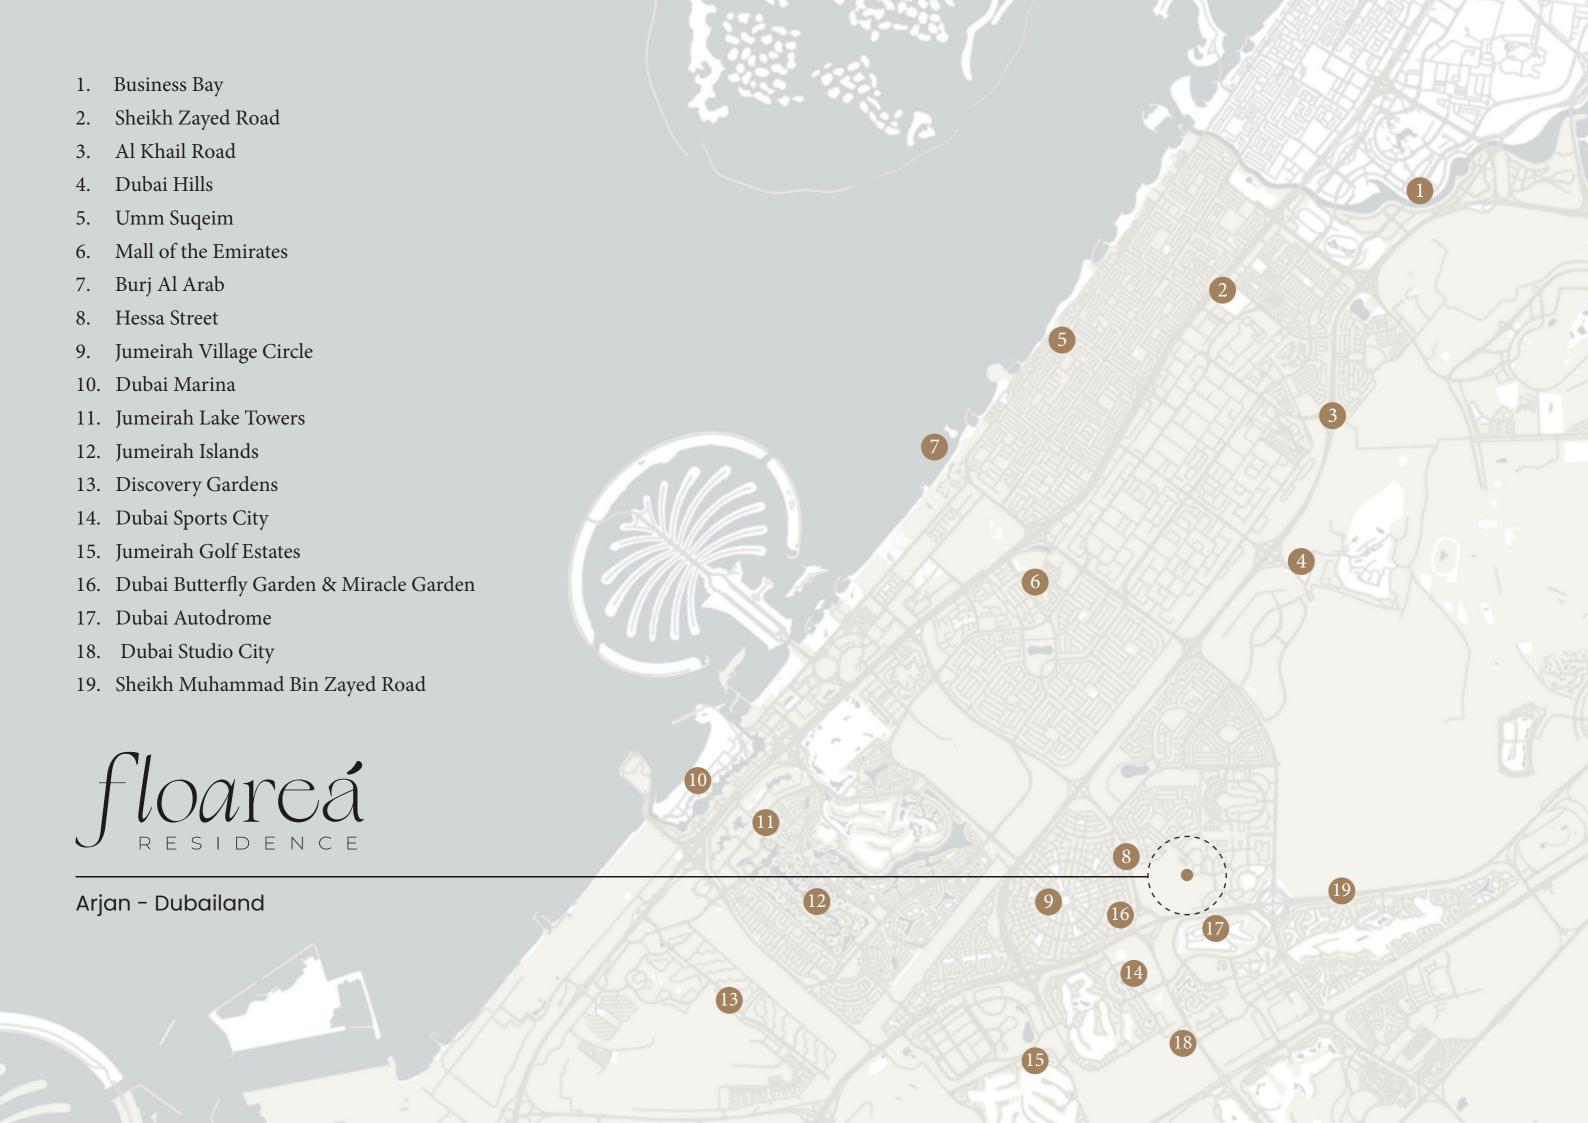

## Where Nature and Urbanity Unite

At the heart of every Floareá enclave lies Central Park, a lush haven merging natural serenity with urban vitality. The meticulously crafted landscape offers a respite from city life, where residents can wander along curated pathways adorned with sculptures and flora. Beyond its aesthetic allure, the park serves as a communal gathering space.

With a commitment to sustainability, the Central Park stands as a living testament to the harmonious coexistence of nature and modern living, inviting all to unwind, connect, and find solace in its vibrant embrace.