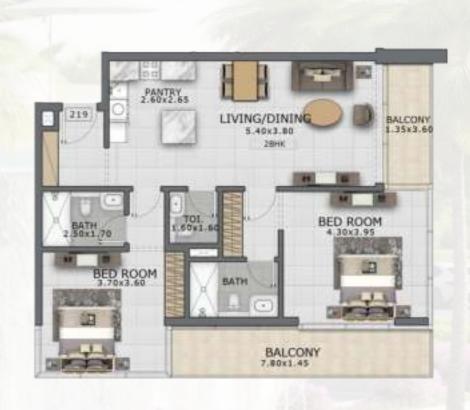

### 2 BEDROOM FLOOR PLAN

Suite Area: 1094 Sq.ft Terrace Area: 582 Sq.ft Total Area: 1676 Sq.ft Suite Area: 965 Sq.ft
Terrace Area: 409 Sq.ft

Total Area: 1374 Sq.ft

Suite Area: 965 Sq.ft
Terrace Area: 194 Sq.ft
Total Area: 1159 Sq.ft