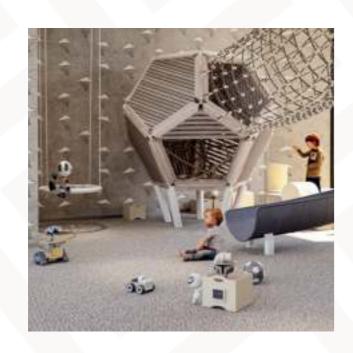

### The Enchanted Indoor Playground at Floareá

Step into a world of endless imagination and boundless laughter at Floareá's Indoor Playing Area. Here, the ordinary transforms into the extraordinary, as children embark on whimsical journeys within the safety and comfort of a captivating indoor haven.

The soft, vibrant flooring invites tiny footsteps to explore a realm of interactive games, slides that spiral like enchanted towers, and climbing structures that awaken the spirit of adventure.