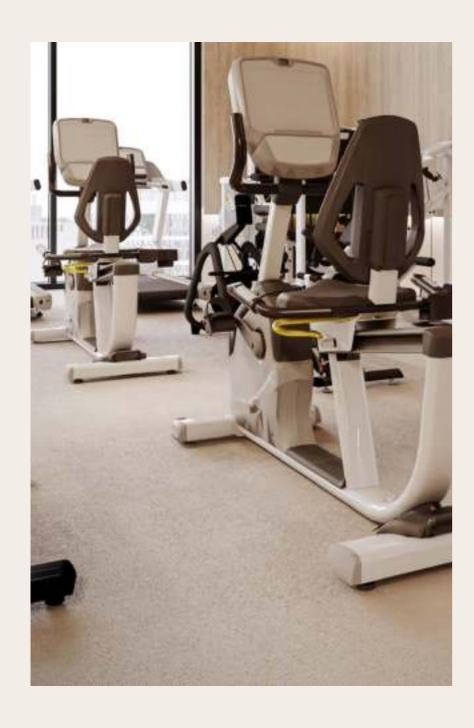

#### Fitness Oasis:

The Empowering Gym, Steam & Sauna at Floareá

Elevate your well-being journey within the nurturing embrace of Floareá's Gym. More than just a workout space, it's a realm where strength meets aspiration, and determination blends seamlessly with innovation.