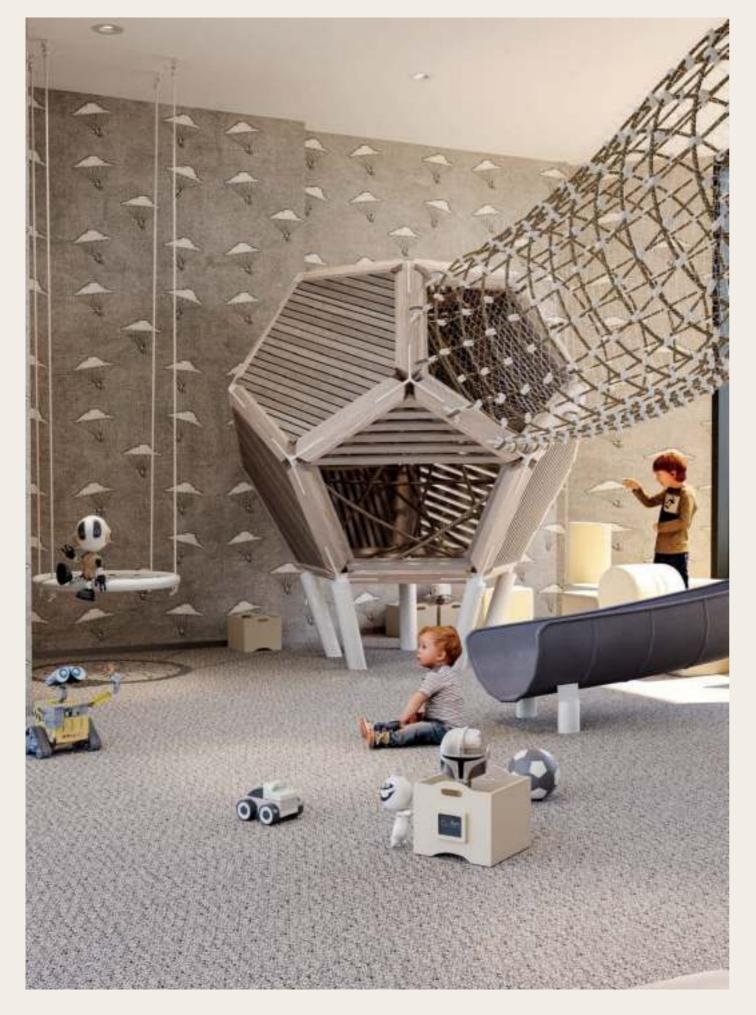

### The Enchanted Indoor Playground at Floareá

Step into a world of endless imagination and boundless laughter at Floareá's Indoor Playing Area. Here, the ordinary transforms into the extraordinary, as children embark on whimsical journeys within the safety and comfort of a captivating indoor haven.

The soft, vibrant flooring invites tiny footsteps to explore a realm of interactive games, slides that spiral like enchanted towers, and climbing structures that awaken the spirit of adventure.