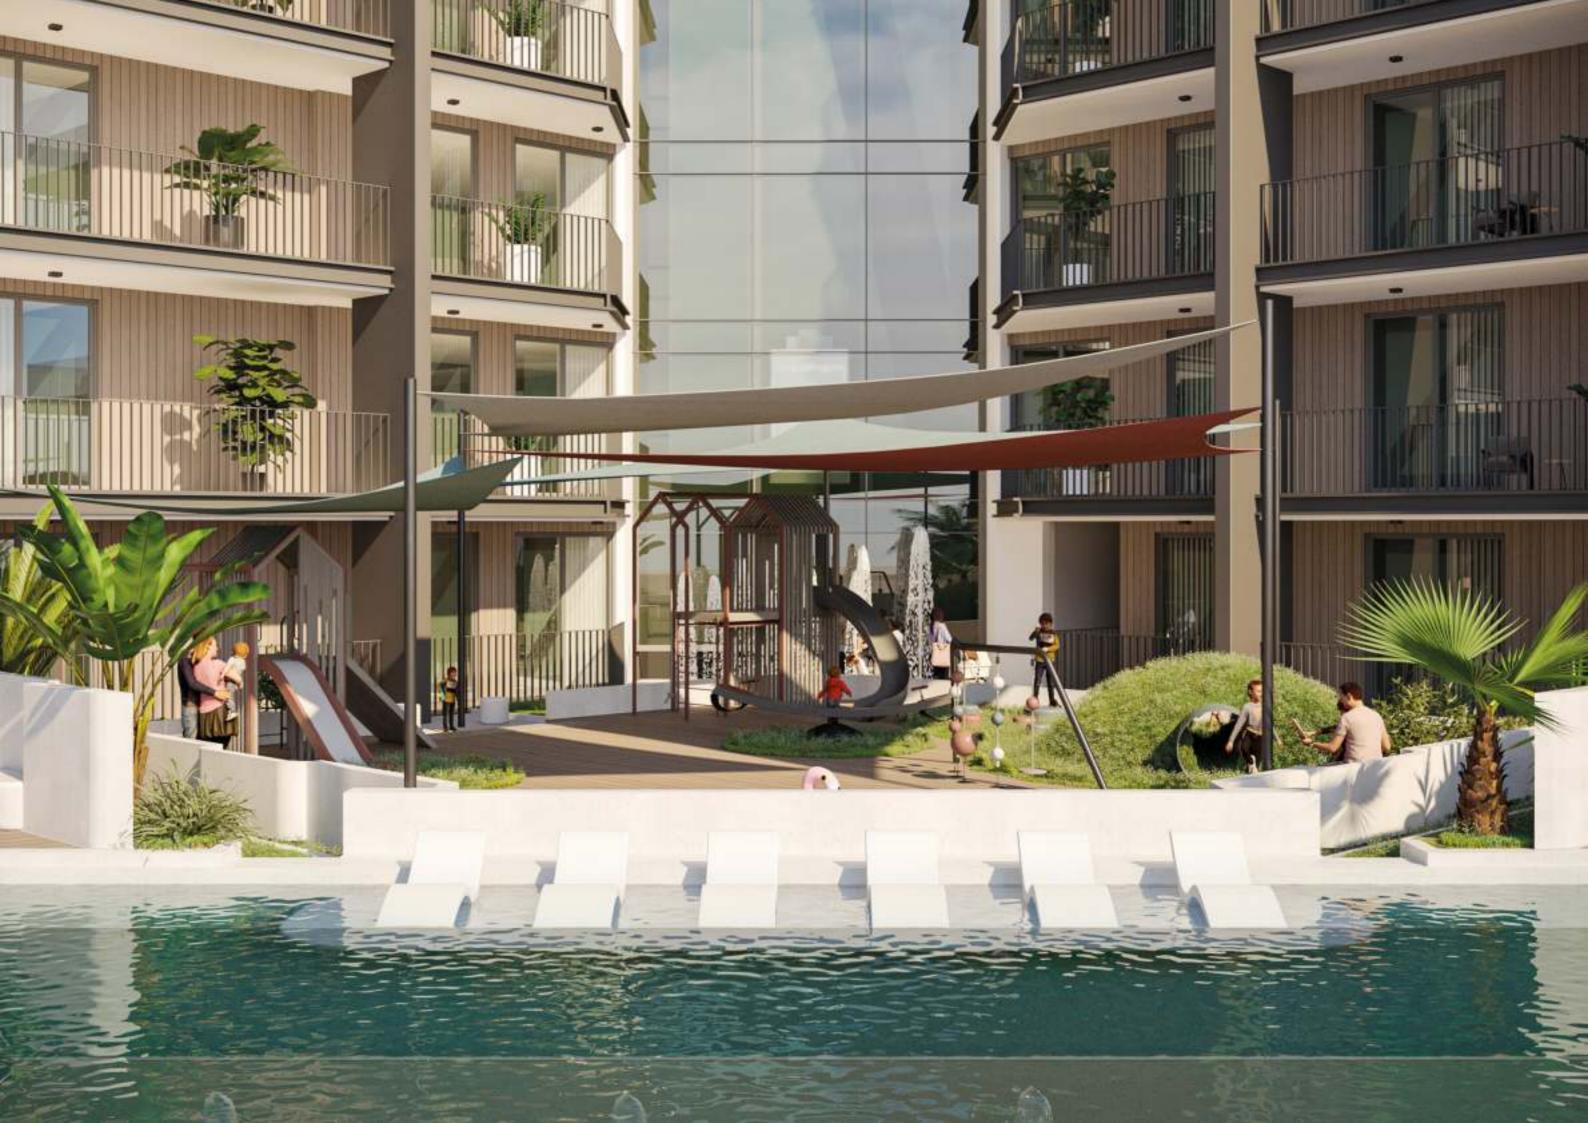

### The Enchanted Indoor Playground at Floareá

Step into a world of endless imagination and boundless laughter at Floareá's Indoor Playing Area. Here, the ordinary transforms into the extraordinary, as children embark on whimsical journeys within the safety and comfort of a captivating indoor haven.

The soft, vibrant flooring invites tiny footsteps to explore a realm of interactive games, slides that spiral like enchanted towers, and climbing structures that awaken the spirit of adventure.