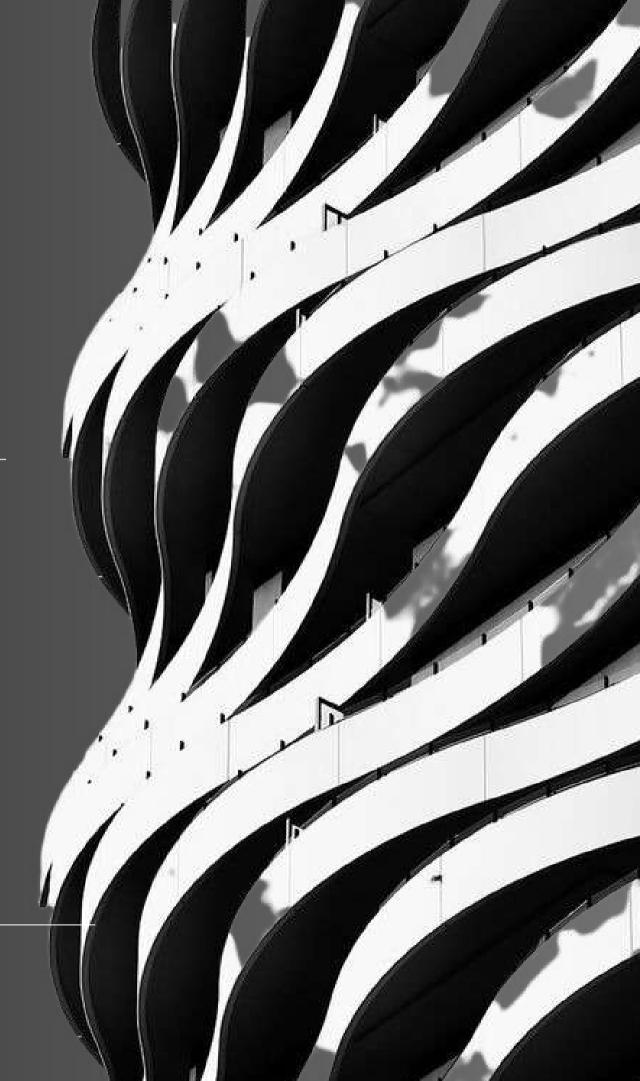

### VITA GRANDE

From its shimmering exterior of glass and stainless steel to the oasis-like calm of its entrance.