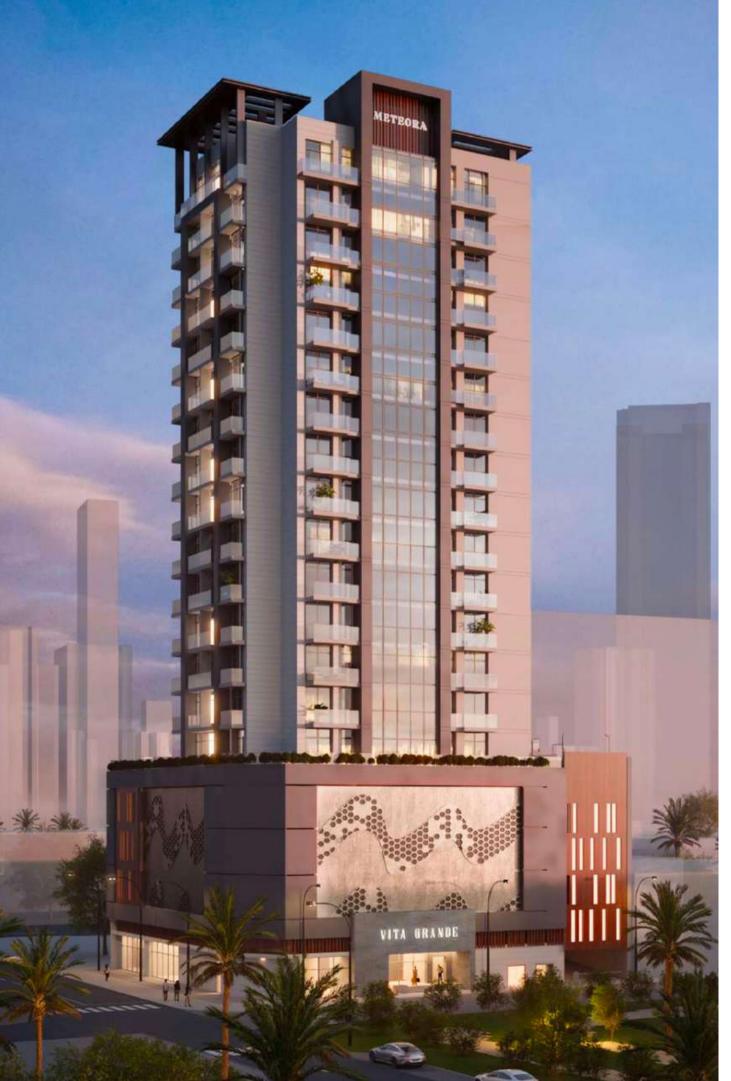

VITA GRANDE

### VITA GRANDE

From its shimmering exterior of glass and stainless steel to the oasis-like calm of its entrance.