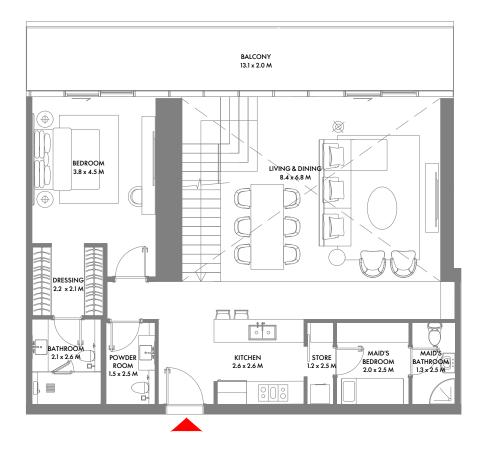

### **3 Bedroom Duplex A**

Unit Area: 385.67 Sqm (4,152 Sqft) Balcony Area: 64.03 Sqm (690 Sqft) Total Area: 449.70 Sqm (4,842 Sqft)

1-Measurements are indicative 'finish to finish' in Metric & Imperial excluding construction tolerance. 2-Plot/unit dimensions may vary from brochure, and unit types/plans may exist as mirrored versions; 3-All images used are for illustrative purposes only. 4-Unless stated otherwise, all fittings and interior decorative items shown are for illustrative purposes only. 5-The developer reserves the right to make alterations, at its absolute discretion, without any liability whatsoever up to the final 'as built' status.

### 4 Bedroom Duplex A

Unit Area: 389.28 Sqm (4,191 Sqft) | Balcony Area: 35.58 Sqm (383 Sqft) | Total Area: 424.86 Sqm (4,574 Sqft)

1-Measurements are indicative 'finish to finish' in Metric & Imperial excluding construction tolerance. 2-Plot/unit dimensions may vary from brochure, and unit types/plans may exist as mirrored versions; 3-All images used are for illustrative purposes only. 4-Unless stated otherwise, all fittings and interior decorative items shown are for illustrative purposes only. 5-The developer reserves the right to make alterations, at its absolute discretion, without any liability whatsoever up to the final 'as built' status.