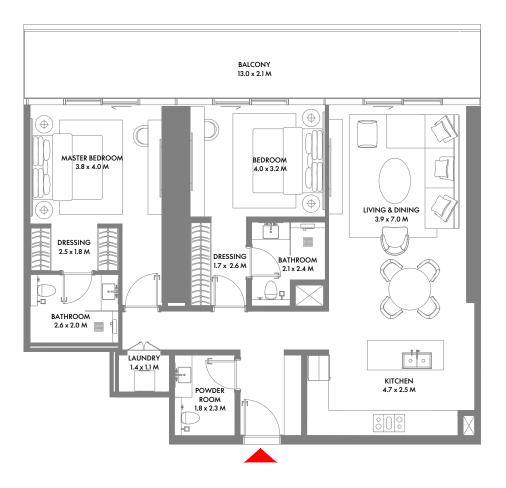

### 2 Bedroom A

Unit Area: 122.80 Sqm (1,322 Sqft) | Balcony Area: 26.58 Sqm (287 Sqft) | Total Area: 149.38 Sqm (1,609 Sqft)

1-Measurements are indicative 'finish to finish' in Metric & Imperial excluding construction tolerance. 2-Plot/unit dimensions may vary from brochure, and unit types/plans may exist as mirrored versions; 3-All images used are for illustrative purposes only. 5-The developer reserves the right to make alterations, at its absolute discretion, without any liability whatsoever up to the final 'as built' status.