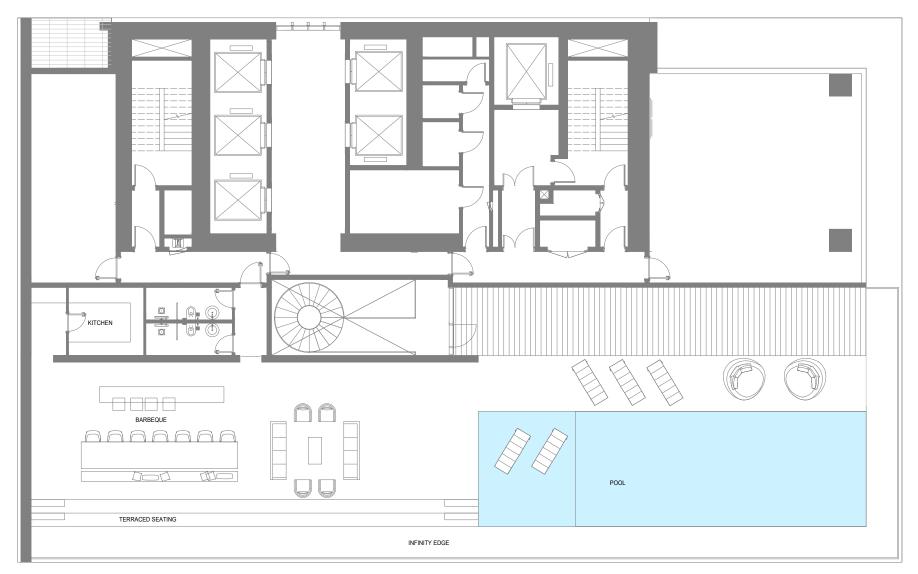

(6,001 Sqft) | Balcony Area: 140.28 Sqm (1,510 Sqft) | Total Area: 697.76 Sqm (7,511 Sqft)





### Presidential Suite

Unit Area: 541.54 Sqm (5,830 Sqft) | Balcony Area: 132.64 Sqm (1,428 Sqft) | Terrace Area: 413.93 Sqm (4,456 Sqft) | Total Area: 1,088.11 Sqm (11,714 Sqft)

1-Measurements are indicative 'finish to finish' in Metric & Imperial excluding construction tolerance. 2-Plot/unit dimensions may vary from brochure, and unit types/plans may exist as mirrored versions; 3-All images used are for illustrative purposes only. 4-Unless stated otherwise, all fittings and interior decorative items shown are for illustrative purposes only. 5-The developer reserves the right to make alterations, at its absolute discretion, without any liability whatsoever up to the final 'as built' status.





### **Presidential Suite**

Unit Area: 541.54 Sqm (5,830 Sqft) | Balcony Area: 132.64 Sqm (1,428 Sqft) | Terrace Area: 413.93 Sqm (4,456 Sqft) | Total Area: 1,088.11 Sqm (11,714 Sqft)