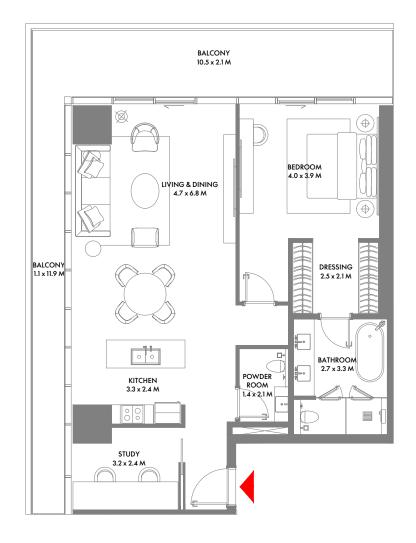

### 1 Bedroom C

Unit Area: 79.34 Sqm (855 Sqft) | Balcony Area: 30.74 Sqm (331 Sqft) | Total Area: 110.08 Sqm (1,186 Sqft)

1-Measurements are indicative 'finish to finish' in Metric & Imperial excluding construction tolerance. 2-Plot/unit dimensions may vary from brochure, and unit types/plans may exist as mirrored versions; 3-All images used are for illustrative purposes only. 5-The developer reserves the right to make alterations, at its absolute discretion, without any liability whatsoever up to the final 'as built' status.

#### 1 Bedroom D

Unit Area: 99.05 Sqm (1,067 Sqft) | Balcony Area: 26.08 Sqm (281 Sqft) | Total Area: 125.13 Sqm (1,348 Sqft)