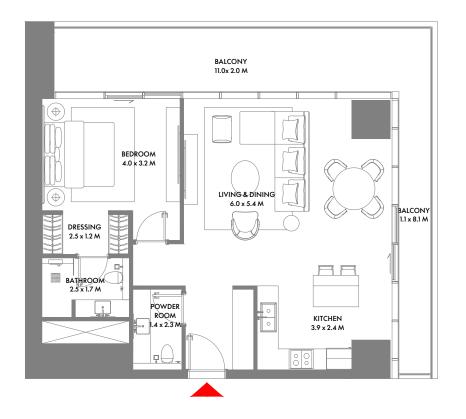

### 2 Bedroom A

Unit Area: 122.80 Sqm (1,322 Sqft) | Balcony Area: 26.58 Sqm (287 Sqft) | Total Area: 149.38 Sqm (1,609 Sqft)

1-Measurements are indicative 'finish to finish' in Metric & Imperial excluding construction tolerance. 2-Plot/unit dimensions may vary from brochure, and unit types/plans may exist as mirrored versions; 3-All images used are for illustrative purposes only. 5-The developer reserves the right to make alterations, at its absolute discretion, without any liability whatsoever up to the final 'as built' status.