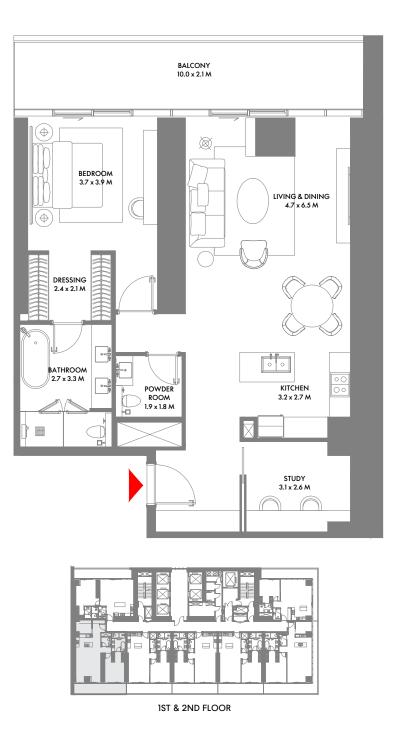

## 1st & 2nd Floor Plan

1-Measurements are indicative 'finish to finish' in Metric & Imperial excluding construction tolerance. 2-Plot/unit dimensions may vary from brochure, and unit types/plans may exist as mirrored versions; 3-All images used are for illustrative purposes only. 5-The developer reserves the right to make alterations, at its absolute discretion, without any liability whatsoever up to the final 'as built' status.

### 2 Bedroom A

Unit Area: 122.80 Sqm (1,322 Sqft) | Balcony Area: 26.58 Sqm (287 Sqft) | Total Area: 149.38 Sqm (1,609 Sqft)

1-Measurements are indicative 'finish to finish' in Metric & Imperial excluding construction tolerance. 2-Plot/unit dimensions may vary from brochure, and unit types/plans may exist as mirrored versions; 3-All images used are for illustrative purposes only. 5-The developer reserves the right to make alterations, at its absolute discretion, without any liability whatsoever up to the final 'as built' status.