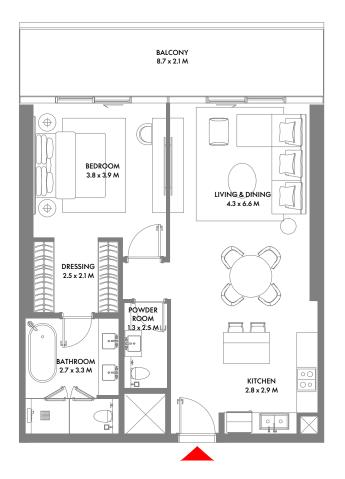

### 1 Bedroom A

Unit Area: 81.78 Sqm (881 Sqft) | Balcony Area: 17.73 Sqm (191 Sqft) | Total Area: 99.51 Sqm (1,072 Sqft)

1-Measurements are indicative 'finish to finish' in Metric & Imperial excluding construction tolerance. 2-Plot/unit dimensions may vary from brochure, and unit types/plans may exist as mirrored versions; 3-All images used are for illustrative purposes only. 5-The developer reserves the right to make alterations, at its absolute discretion, without any liability whatsoever up to the final 'as built' status.

1 Bedroom B

Unit Area: 99.03 Sqm (1,066 Sqft) | Balcony Area: 33.29 Sqm (359 Sqft) | Total Area: 132.32 Sqm (1,425 Sqft)

1ST TO 10TH FLOOR