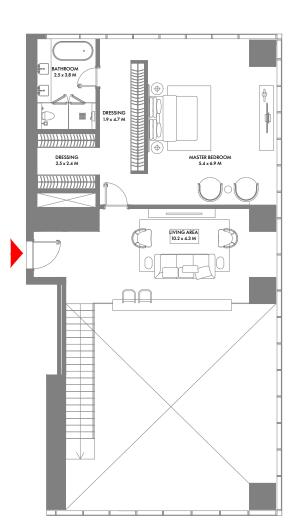

### 1 Bedroom F

Unit Area: 105.48 Sqm (1,136 Sqft) | Balcony Area: 27.71 Sqm (299 Sqft) | Total Area: 133.19 Sqm (1,435 Sqft)

9TH , 14TH TO 27TH FLOOR