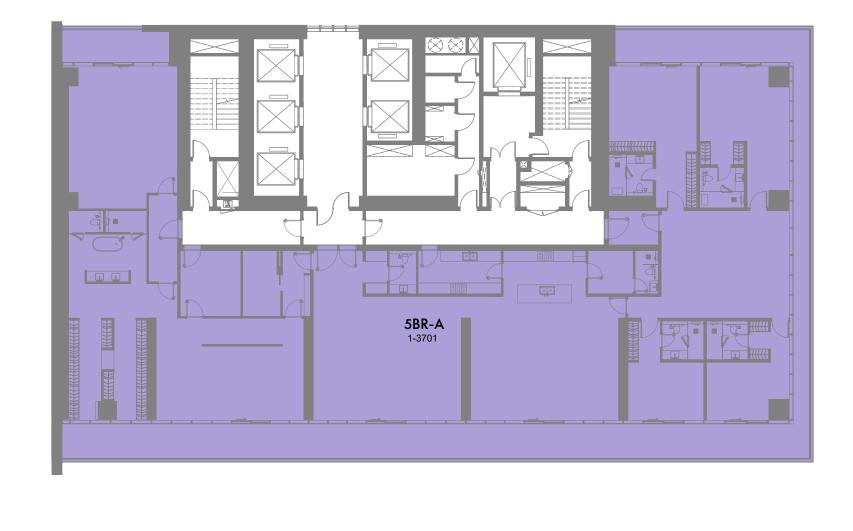

#### **5 Bedroom Penthouse**

Unit Area: 557.48 Sqm (6,001 Sqft) | Balcony Area: 140.28 Sqm (1,510 Sqft) | Total Area: 697.76 Sqm (7,511 Sqft)