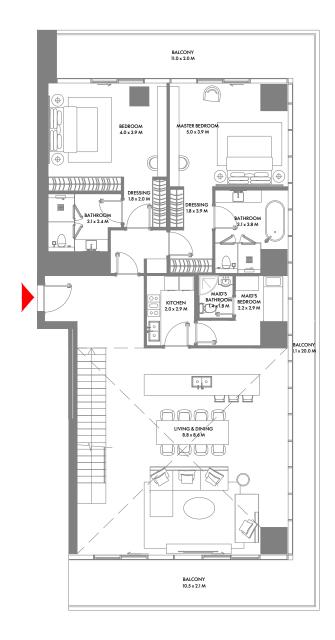

### 2 Bedroom A

Unit Area: 122.80 Sqm (1,322 Sqft) | Balcony Area: 26.58 Sqm (287 Sqft) | Total Area: 149.38 Sqm (1,609 Sqft)

1-Measurements are indicative 'finish to finish' in Metric & Imperial excluding construction tolerance. 2-Plot/unit dimensions may vary from brochure, and unit types/plans may exist as mirrored versions; 3-All images used are for illustrative purposes only. 5-The developer reserves the right to make alterations, at its absolute discretion, without any liability whatsoever up to the final 'as built' status.

8TH & 14TH FLOOR 9TH, 14TH TO 21ST & 23RD TO 27TH FLOOR