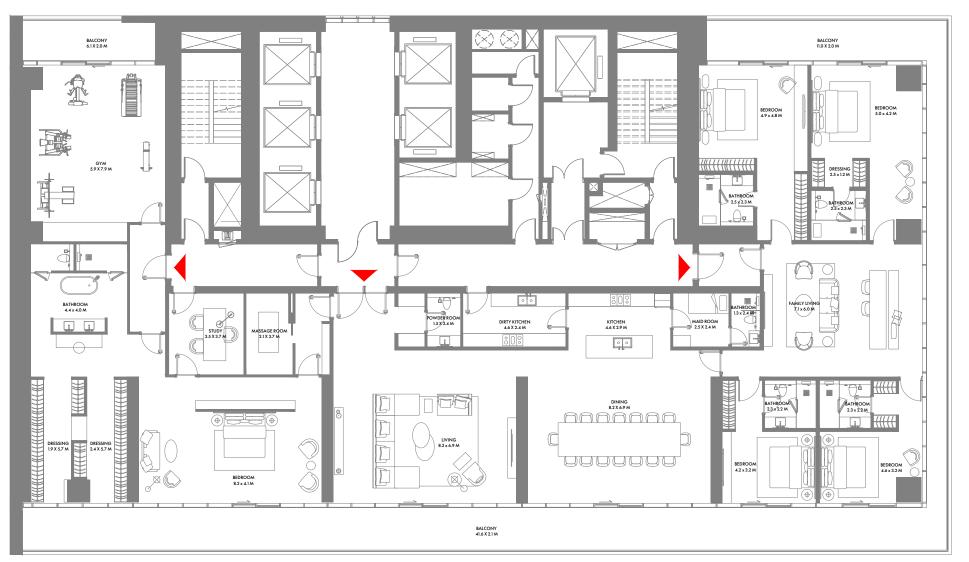

### Presidential Suite

Unit Area: 541.54 Sqm (5,830 Sqft) | Balcony Area: 132.64 Sqm (1,428 Sqft) | Terrace Area: 413.93 Sqm (4,456 Sqft) | Total Area: 1,088.11 Sqm (11,714 Sqft)

1-Measurements are indicative 'finish to finish' in Metric & Imperial excluding construction tolerance. 2-Plot/unit dimensions may vary from brochure, and unit types/plans may exist as mirrored versions; 3-All images used are for illustrative purposes only. 4-Unless stated otherwise, all fittings and interior decorative items shown are for illustrative purposes only. 5-The developer reserves the right to make alterations, at its absolute discretion, without any liability whatsoever up to the final 'as built' status.

### **Presidential Suite**

Unit Area: 541.54 Sqm (5,830 Sqft) | Balcony Area: 132.64 Sqm (1,428 Sqft) | Terrace Area: 413.93 Sqm (4,456 Sqft) | Total Area: 1,088.11 Sqm (11,714 Sqft)