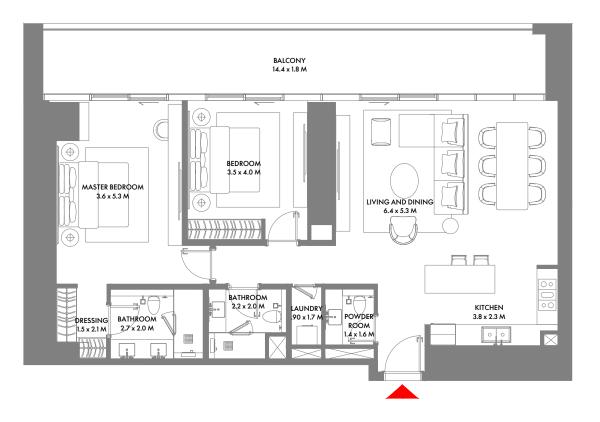

### 2 Bedroom A

Unit Area: 122.80 Sqm (1,322 Sqft) | Balcony Area: 26.58 Sqm (287 Sqft) | Total Area: 149.38 Sqm (1,609 Sqft)

1-Measurements are indicative 'finish to finish' in Metric & Imperial excluding construction tolerance. 2-Plot/unit dimensions may vary from brochure, and unit types/plans may exist as mirrored versions; 3-All images used are for illustrative purposes only. 5-The developer reserves the right to make alterations, at its absolute discretion, without any liability whatsoever up to the final 'as built' status.

8TH & 14TH FLOOR 9TH, 14TH TO 21ST & 23RD TO 27TH FLOOR