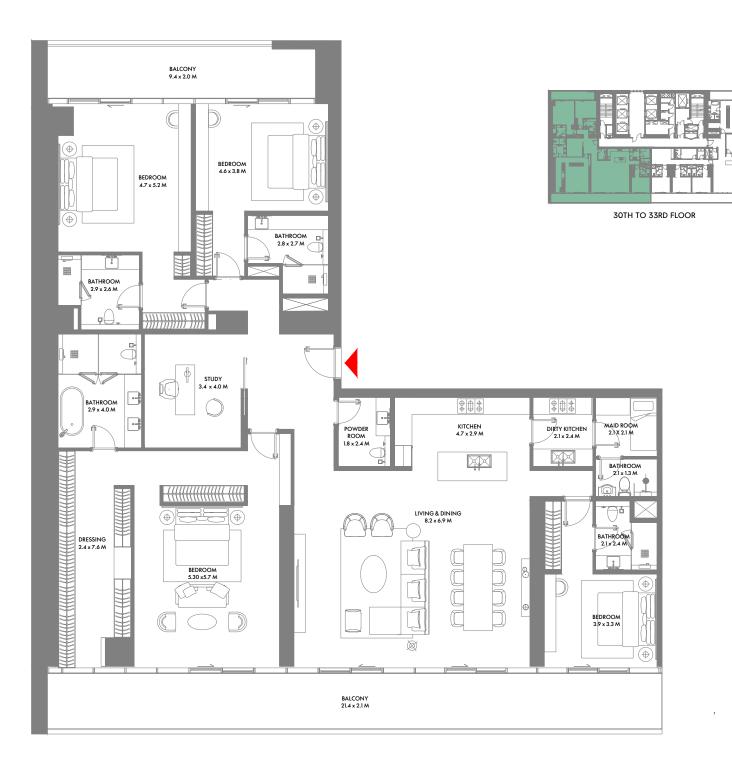

## 30th to 31st and 33rd Floor Plan

1-Measurements are indicative 'finish to finish' in Metric & Imperial excluding construction tolerance. 2-Plot/unit dimensions may vary from brochure, and unit types/plans may exist as mirrored versions; 3-All images used are for illustrative purposes only. 5-The developer reserves the right to make alterations, at its absolute discretion, without any liability whatsoever up to the final 'as built' status.