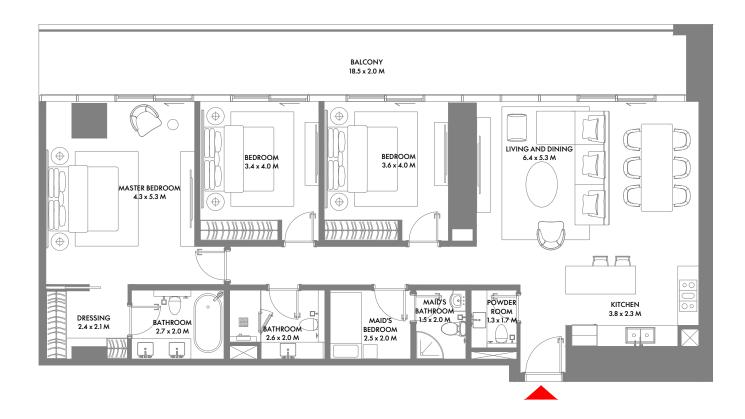

### 3 Bedroom C

Unit Area: 190.83 Sqm (2,055 Sqft) | Balcony Area: 64.02 Sqm (690 Sqft) | Total Area: 254.85 Sqm (2,745 Sqft)

1-Measurements are indicative 'finish to finish' in Metric & Imperial excluding construction tolerance. 2-Plot/unit dimensions may vary from brochure, and unit types/plans may exist as mirrored versions; 3-All images used are for illustrative purposes only. 4-Unless stated otherwise, all fittings and interior decorative items shown are for illustrative purposes only. 5-The developer reserves the right to make alterations, at its absolute discretion, without any liability whatsoever up to the final 'as built' status.