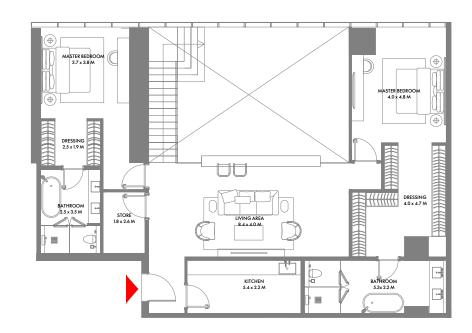

## 4 Bedroom C

Unit Area: 299.87 Sqm (3,228 Sqft) | Balcony Area: 62.96 Sqm (678 Sqft) | Total Area: 362.83 Sqm (3,906 Sqft)



### 4 Bedroom D

Unit Area: 263.22 Sqm (2,834 Sqft) | Balcony Area: 55.33 Sqm (596 Sqft) | Total Area: 318.55 Sqm (3,430 Sqft)

1-Measurements are indicative 'finish to finish' in Metric & Imperial excluding construction tolerance. 2-Plot/unit dimensions may vary from brochure, and unit types/plans may exist as mirrored versions; 3-All images used are for illustrative purposes only. 5-The developer reserves the right to make alterations, at its absolute discretion, without any liability whatsoever up to the final 'as built' status.



### 4 Bedroom E

Unit Area: 303.03 Sqm (3,262 Sqft) | Balcony Area: 90.53 Sqm (975 Sqft) | Total Area: 393.56 Sqm (4,237 Sqft)









12TH FLOOR

### 4 Bedroom Duplex A

Unit Area: 389.28 Sqm (4,191 Sqft) | Balcony Area: 35.58 Sqm (383 Sqft) | Total Area: 424.86 Sqm (4,574 Sqft)

1-Measurements are indicative 'finish to finish' in Metric & Imperial excluding construction tolerance. 2-Plot/unit dimensions may vary from brochure, and unit types/plans may exist as mirrored versions; 3-All images used are for illustrative purposes only. 4-Unless stated otherwise, all fittings and interior decorative items shown are for illustrative purposes only. 5-The developer reserves the right to make alterations, at its absolute discretion, without any liability whatsoever up to the final 'as built' status.





#### **5 Bedroom Penthouse**

Unit Area: 557.48 Sqm (6,001 Sqft) | Balcony Area: 140.28 Sqm (1,510 Sqft) | Total Area: 6