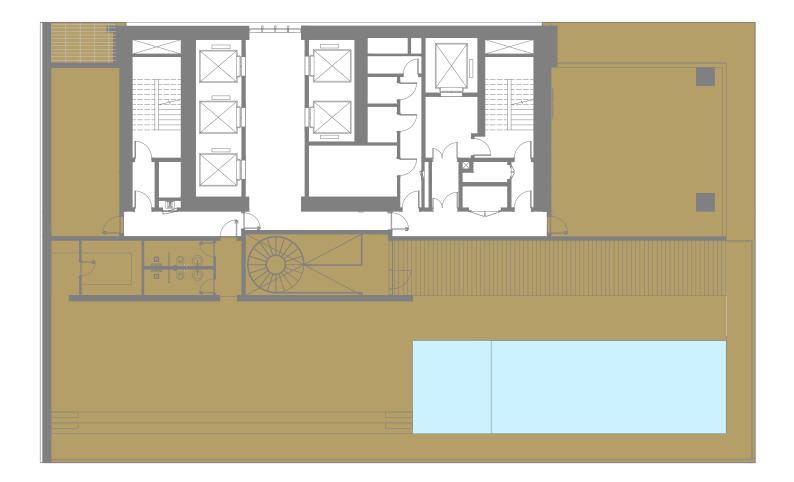

# Presidential Suite Roof Top Floor Plan

UNIT PLANS

1ST TO 8TH FLOOR

### Presidential Suite

Unit Area: 541.54 Sqm (5,830 Sqft) | Balcony Area: 132.64 Sqm (1,428 Sqft) | Terrace Area: 413.93 Sqm (4,456 Sqft) | Total Area: 1,088.11 Sqm (11,714 Sqft)

1-Measurements are indicative 'finish to finish' in Metric & Imperial excluding construction tolerance. 2-Plot/unit dimensions may vary from brochure, and unit types/plans may exist as mirrored versions; 3-All images used are for illustrative purposes only. 4-Unless stated otherwise, all fittings and interior decorative items shown are for illustrative purposes only. 5-The developer reserves the right to make alterations, at its absolute discretion, without any liability whatsoever up to the final 'as built' status.

### **Presidential Suite**

Unit Area: 541.54 Sqm (5,830 Sqft) | Balcony Area: 132.64 Sqm (1,428 Sqft) | Terrace Area: 413.93 Sqm (4,456 Sqft) | Total Area: 1,088.11 Sqm (11,714 Sqft)