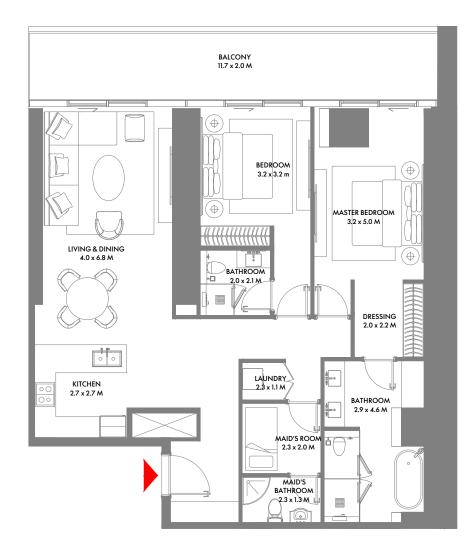

### 2 Bedroom A

Unit Area: 122.80 Sqm (1,322 Sqft) | Balcony Area: 26.58 Sqm (287 Sqft) | Total Area: 149.38 Sqm (1,609 Sqft)

1-Measurements are indicative 'finish to finish' in Metric & Imperial excluding construction tolerance. 2-Plot/unit dimensions may vary from brochure, and unit types/plans may exist as mirrored versions; 3-All images used are for illustrative purposes only. 5-The developer reserves the right to make alterations, at its absolute discretion, without any liability whatsoever up to the final 'as built' status.