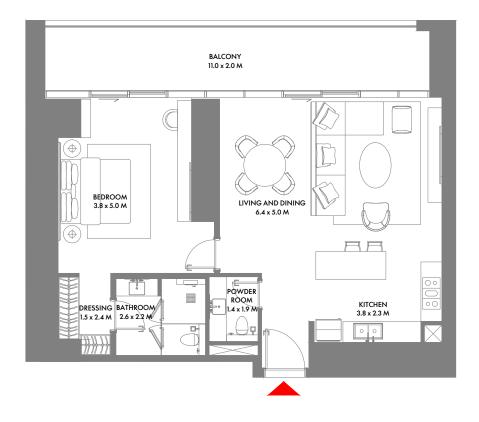

### 1 Bedroom A

Unit Area: 81.78 Sqm (881 Sqft) | Balcony Area: 17.73 Sqm (191 Sqft) | Total Area: 99.51 Sqm (1,072 Sqft)

1-Measurements are indicative 'finish to finish' in Metric & Imperial excluding construction tolerance. 2-Plot/unit dimensions may vary from brochure, and unit types/plans may exist as mirrored versions; 3-All images used are for illustrative purposes only. 5-The developer reserves the right to make alterations, at its absolute discretion, without any liability whatsoever up to the final 'as built' status.