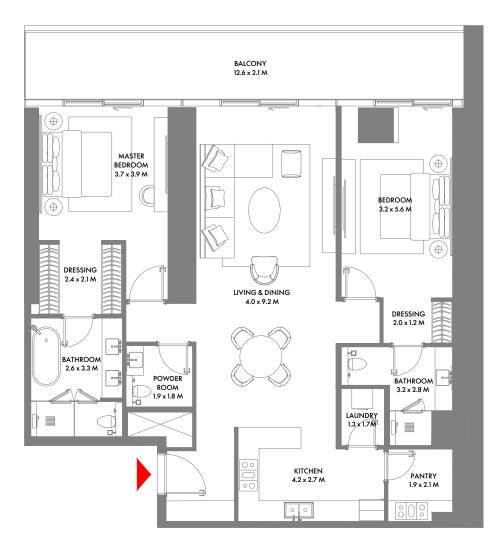

#### 2 Bedroom B

Unit Area: 130.19 Sqm (1,402 Sqft) | Balcony Area: 34.21 Sqm (369 Sqft) | Total Area: 164.40 Sqm (1,771 Sqft)

5TH TO 7TH & 15TH TO 21ST FLOOR

2 Bedroom C

Unit Area: 125.62 Sqm (1,353 Sqft) | Balcony Area: 32.61 Sqm (352 Sqft) | Total Area: 158.23 Sqm (1,705 Sqft)