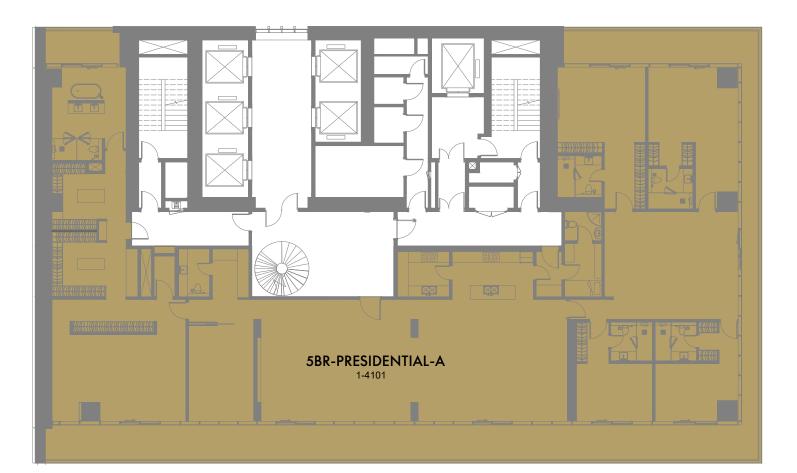

### Presidential Suite

Unit Area: 541.54 Sqm (5,830 Sqft) | Balcony Area: 132.64 Sqm (1,428 Sqft) | Terrace Area: 413.93 Sqm (4,456 Sqft) | Total Area: 1,088.11 Sqm (11,714 Sqft)

1-Measurements are indicative 'finish to finish' in Metric & Imperial excluding construction tolerance. 2-Plot/unit dimensions may vary from brochure, and unit types/plans may exist as mirrored versions; 3-All images used are for illustrative purposes only. 4-Unless stated otherwise, all fittings and interior decorative items shown are for illustrative purposes only. 5-The developer reserves the right to make alterations, at its absolute discretion, without any liability whatsoever up to the final 'as built' status.

### **Presidential Suite**

Unit Area: 541.54 Sqm (5,830 Sqft) | Balcony Area: 132.64 Sqm (1,428 Sqft) | Terrace Area: 413.93 Sqm (4,456 Sqft) | Total Area: 1,088.11 Sqm (11,714 Sqft)