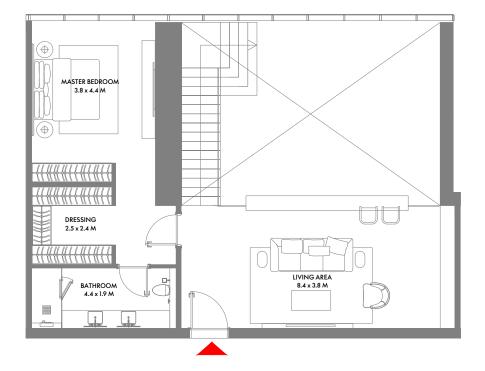

### **3 Bedroom Duplex A**

Unit Area: 385.67 Sqm (4,152 Sqft) Balcony Area: 64.03 Sqm (690 Sqft) Total Area: 449.70 Sqm (4,842 Sqft)

1-Measurements are indicative 'finish to finish' in Metric & Imperial excluding construction tolerance. 2-Plot/unit dimensions may vary from brochure, and unit types/plans may exist as mirrored versions; 3-All images used are for illustrative purposes only. 4-Unless stated otherwise, all fittings and interior decorative items shown are for illustrative purposes only. 5-The developer reserves the right to make alterations, at its absolute discretion, without any liability whatsoever up to the final 'as built' status.

### 4 Bedroom Duplex A

Unit Area: 389.28 Sqm (4,191 Sqft) | Balcony Area: 35.58 Sqm (383 Sqft) | Total Area: 424.86 Sqm (4,574 Sqft)

1-Measurements are indicative 'finish to finish' in Metric & Imperial excluding construction tolerance. 2-Plot/unit dimensions may vary from brochure, and unit types/plans may exist as mirrored versions; 3-All images used are for illustrative purposes only. 4-Unless stated otherwise, all fittings and interior decorative items shown are for illustrative purposes only. 5-The developer reserves the right to make alterations, at its absolute discretion, without any liability whatsoever up to the final 'as built' status.