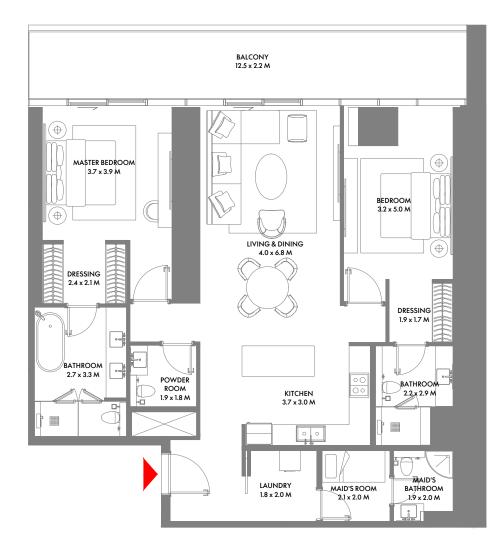

### 2 Bedroom A

Unit Area: 122.80 Sqm (1,322 Sqft) | Balcony Area: 26.58 Sqm (287 Sqft) | Total Area: 149.38 Sqm (1,609 Sqft)

1-Measurements are indicative 'finish to finish' in Metric & Imperial excluding construction tolerance. 2-Plot/unit dimensions may vary from brochure, and unit types/plans may exist as mirrored versions; 3-All images used are for illustrative purposes only. 5-The developer reserves the right to make alterations, at its absolute discretion, without any liability whatsoever up to the final 'as built' status.