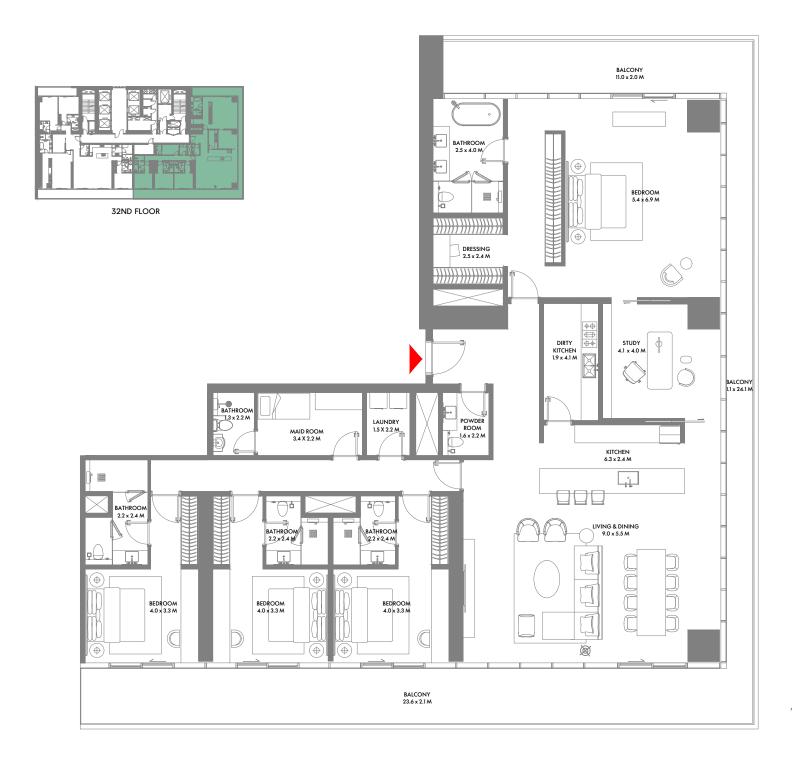

the right to make alterations, at its absolute discretion, without any liability whatsoever up to the final 'as built' status.



#### 4 Bedroom C

Unit Area: 299.87 Sqm (3,228 Sqft) | Balcony Area: 62.96 Sqm (678 Sqft) | Total Area: 362.83 Sqm (3,906 Sqft)



### 4 Bedroom D

Unit Area: 263.22 Sqm (2,834 Sqft) | Balcony Area: 55.33 Sqm (596 Sqft) | Total Area: 318.55 Sqm (3,430 Sqft)

1-Measurements are indicative 'finish to finish' in Metric & Imperial excluding construction tolerance. 2-Plot/unit dimensions may vary from brochure, and unit types/plans may exist as mirrored versions; 3-All images used are for illustrative purposes only. 5-The developer reserves the right to make alterations, at its absolute discretion, without any liability whatsoever up to the final 'as built' status.



### 4 Bedroom E

Unit Area: 303.03 Sqm (3,262 Sqft) | Balcony Area: 90.53 Sqm (975 Sqft) | Total Area: 393.56 Sqm (4,237 Sqft)









12TH FLOOR

### 4 Bedroom Duplex A

Unit Area: 389.28 Sqm (4,191 Sqft) | Balcony Area: 35.58 Sqm (383 Sqft) | Total Area: 424.86 Sqm (4,574 Sqft)

1-Measurements are indicative 'finish to finish' in Metric & Imperial excluding construction tolerance. 2-Plot/unit dimensions may vary from brochure, and unit types/plans may exist as mirrored versions; 3-All images used are for illustrative purposes only. 4-Unless stated otherwise, all fittings and interior decorative items shown are for illustrative purposes only. 5-The developer reserves the right to make alterations, at its absolute discretion, without any liability whatsoever up to the final 'as built' s