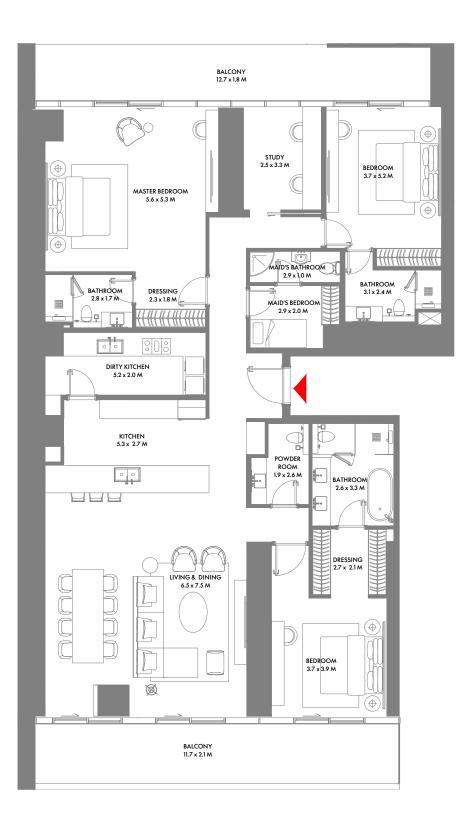

### 3 Bedroom C

Unit Area: 190.83 Sqm (2,055 Sqft) | Balcony Area: 64.02 Sqm (690 Sqft) | Total Area: 254.85 Sqm (2,745 Sqft)

1-Measurements are indicative 'finish to finish' in Metric & Imperial excluding construction tolerance. 2-Plot/unit dimensions may vary from brochure, and unit types/plans may exist as mirrored versions; 3-All images used are for illustrative purposes only. 4-Unless stated otherwise, all fittings and interior decorative items shown are for illustrative purposes only. 5-The developer reserves the right to make alterations, at its absolute discretion, without any liability whatsoever up to the final 'as built' status.