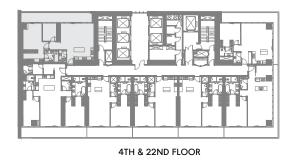

lt' status.





#### 1 Bedroom D

Unit Area: 99.05 Sqm (1,067 Sqft) | Balcony Area: 26.08 Sqm (281 Sqft) | Total Area: 125.13 Sqm (1,348 Sqft)



### 1 Bedroom E

Unit Area: 116.63 Sqm (1,256 Sqft) | Balcony Area: 22.09 Sqm (238 Sqft) | Total Area: 138.72 Sqm (1,494 Sqft)

1-Measurements are indicative 'finish to finish' in Metric & Imperial excluding construction tolerance. 2-Plot/unit dimensions may vary from brochure, and unit types/plans may exist as mirrored versions; 3-All images used are for illustrative purposes only. 4-Unless stated otherwise, all fittings and interior decorative items shown are for illustrative purposes only. 5-The developer reserves the right to make alterations, at its absolute discretion, without any liability whatsoever up to the final 'as built' status.





### 1 Bedroom F

Unit Area: 105.48 Sqm (1,136 Sqft) | Balcony Area: 27.71 Sqm (299 Sqft) | Total Area: 133.19 Sqm (1,435 Sqft)





9TH , 14TH TO 27TH FLOOR

### 2 Bedroom A

Unit Area: 122.80 Sqm (1,322 Sqft) | Balcony Area: 26.58 Sqm (287 Sqft) | Total Area: 149.38 Sqm (1,609 Sqft)

1-Measurements are indicative 'finish to finish' in Metric & Imperial excluding construction tolerance. 2-Plot/unit dimensions may vary from brochure, and unit types/plans may exist as mirrored versions; 3-All images used are for illustrative purposes only. 5-The developer reserves the right to make alterations, at its absolute discretion, without any liability whatsoever up to the final 'as built' status.





8TH & 14TH FLOOR 9TH, 14TH TO 21ST & 23RD TO 27TH FLOOR

#### 2 Bedroom B

Unit Area: 130.19 Sqm