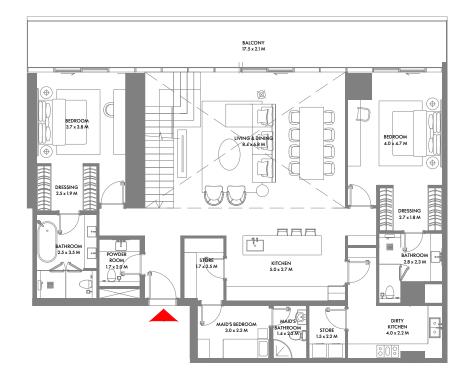

#### 4 Bedroom C

Unit Area: 299.87 Sqm (3,228 Sqft) | Balcony Area: 62.96 Sqm (678 Sqft) | Total Area: 362.83 Sqm (3,906 Sqft)



### 4 Bedroom D

Unit Area: 263.22 Sqm (2,834 Sqft) | Balcony Area: 55.33 Sqm (596 Sqft) | Total Area: 318.55 Sqm (3,430 Sqft)

1-Measurements are indicative 'finish to finish' in Metric & Imperial excluding construction tolerance. 2-Plot/unit dimensions may vary from brochure, and unit types/plans may exist as mirrored versions; 3-All images used are for illustrative purposes only. 5-The developer reserves the right to make alterations, at its absolute discretion, without any liability whatsoever up to the final 'as built' status.



### 4 Bedroom E

Unit Area: 303.03 Sqm (3,262 Sqft) | Balcony Area: 90.53 Sqm (975 Sqft) | Total Area: 393.56 Sqm (4,237 Sqft)









12TH FLOOR

### 4 Bedroom Duplex A

Unit Area: 389.28 Sqm (4,191 Sqft) | Balcony Area: 35.58 Sqm (383 Sqft) | Total Area: 424.86 Sqm (4,574 Sqft)

1-Measurements are indicative 'finish to finish' in Metric & Imperial excluding construction tolerance. 2-Plot/unit dimensions may vary from brochure, and unit types/plans may exist as mirrored versions; 3-All images used are for illustrative purposes only. 4-Unless stated otherwise, all fittings and interior decorative items shown are for illustrative purposes only. 5-The developer reserves the right to make alterations, at its absolute discretion, without any liability whatsoever up to the final 'as built' status.





#### **5 Bedroom Penthouse**

Unit Area: 557.48 Sqm (6,001 Sqft) | Balcony Area: 140.28 Sqm (1,510 Sqft) | Total Area: