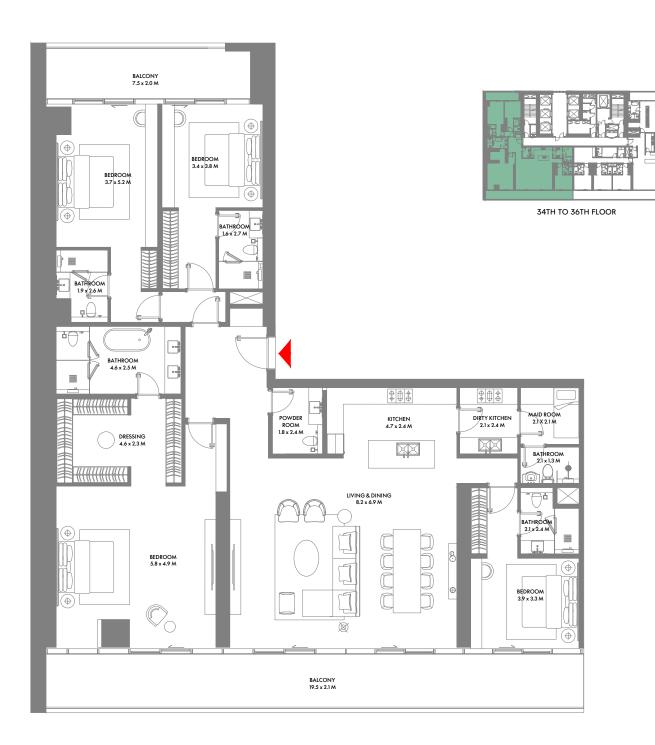

## 34th to 36th Floor Plan

1-Measurements are indicative 'finish to finish' in Metric & Imperial excluding construction tolerance. 2-Plot/unit dimensions may vary from brochure, and unit types/plans may exist as mirrored versions; 3-All images used are for illustrative purposes only. 5-The developer reserves the right to make alterations, at its absolute discretion, without any liability whatsoever up to the final 'as built' status.