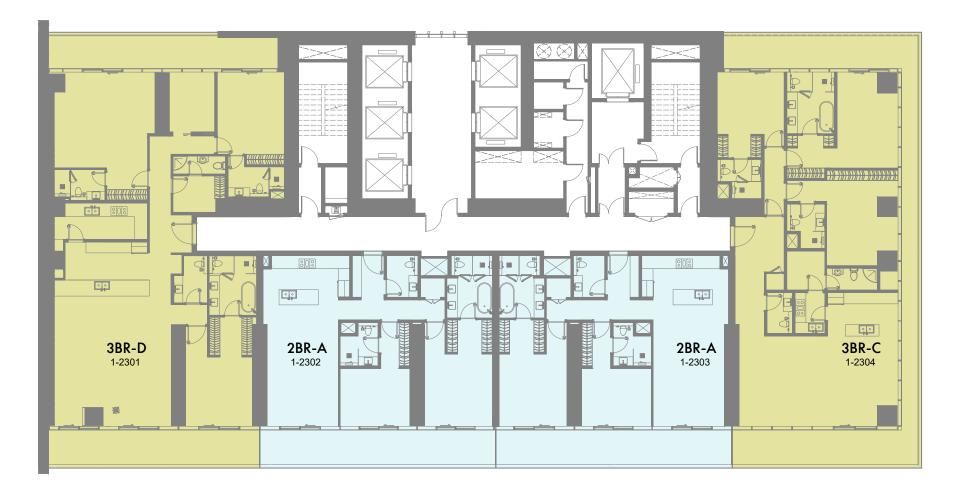

# 23rd to 27th Floor Plan

1-Measurements are indicative 'finish to finish' in Metric & Imperial excluding construction tolerance. 2-Plot/unit dimensions may vary from brochure, and unit types/plans may exist as mirrored versions; 3-All images used are for illustrative purposes only. 5-The developer reserves the right to make alterations, at its absolute discretion, without any liability whatsoever up to the final 'as built' status.