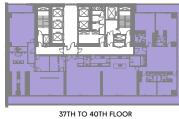

droom E

Unit Area: 303.03 Sqm (3,262 Sqft) | Balcony Area: 90.53 Sqm (975 Sqft) | Total Area: 393.56 Sqm (4,237 Sqft)









12TH FLOOR

### 4 Bedroom Duplex A

Unit Area: 389.28 Sqm (4,191 Sqft) | Balcony Area: 35.58 Sqm (383 Sqft) | Total Area: 424.86 Sqm (4,574 Sqft)

1-Measurements are indicative 'finish to finish' in Metric & Imperial excluding construction tolerance. 2-Plot/unit dimensions may vary from brochure, and unit types/plans may exist as mirrored versions; 3-All images used are for illustrative purposes only. 4-Unless stated otherwise, all fittings and interior decorative items shown are for illustrative purposes only. 5-The developer reserves the right to make alterations, at its absolute discretion, without any liability whatsoever up to the final 'as built' status.





#### **5 Bedroom Penthouse**

Unit Area: 557.48 Sqm (6,001 Sqft) | Balcony Area: 140.28 Sqm (1,510 Sqft) | Total Area: 697.76 Sqm (7,511 Sqft)





### Presidential Suite

Unit Area: 541.54 Sqm (5,830 Sqft) | Balcony Area: 132.64 Sqm (1,428 Sqft) | Terrace Area: 413.93 Sqm (4,456 Sqft) | Total Area: 1,088.11 Sqm (11,714 Sqft)

1-Measurements are indicative 'finish to finish' in Metric & Imperial excluding construction tolerance. 2-Plot/unit dimensions may vary from brochure, and unit types/plans may exist as mirrored versions; 3-All images used are for illustrative purposes only. 4-Unless stated otherwise, all fittings and interior decorative items shown are for illustrative purposes only. 5-The developer reserves the right to make alterations, at its absolute discretion, without any lia