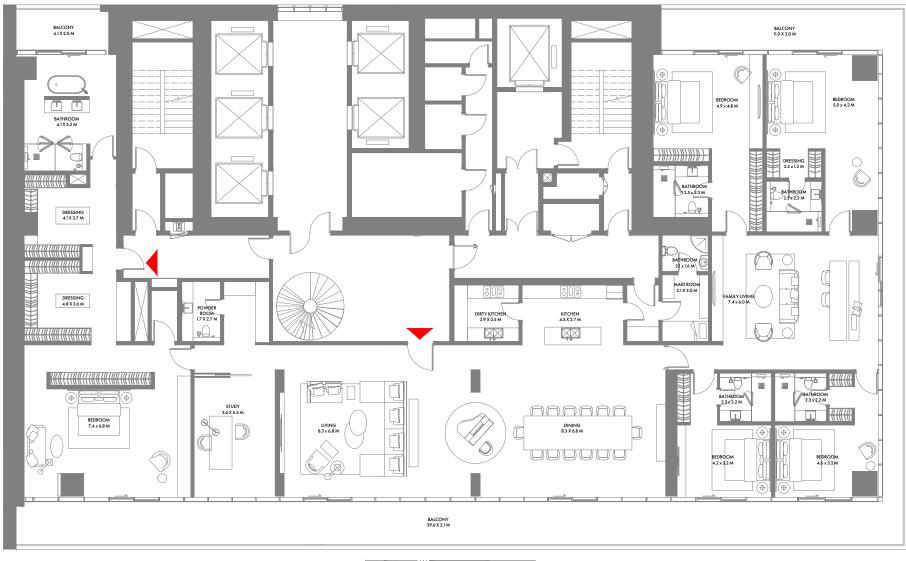

## **41st Presidential Suite Floor Plan**

1-Measurements are indicative 'finish to finish' in Metric & Imperial excluding construction tolerance. 2-Plot/unit dimensions may vary from brochure, and unit types/plans may exist as mirrored versions; 3-All images used are for illustrative purposes only. 5-The developer reserves the right to make alterations, at its absolute discretion, without any liability whatsoever up to the final 'as built' status.