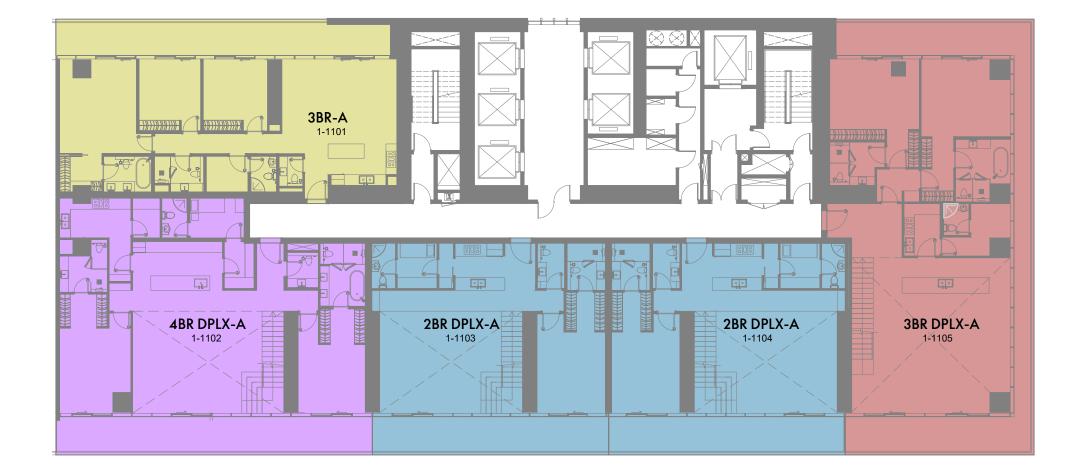

## 1st & 2nd Floor Plan

1-Measurements are indicative 'finish to finish' in Metric & Imperial excluding construction tolerance. 2-Plot/unit dimensions may vary from brochure, and unit types/plans may exist as mirrored versions; 3-All images used are for illustrative purposes only. 5-The developer reserves the right to make alterations, at its absolute discretion, without any liability whatsoever up to the final 'as built' status.