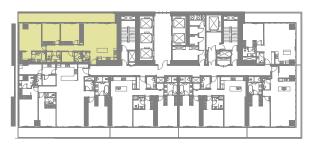

### 3 Bedroom A

Unit Area: 145.30 Sqm (1,565 Sqft) | Balcony Area: 37.28 Sqm (402 Sqft) | Total Area: 182.58 Sqm (1,967 Sqft)

1-Measurements are indicative 'finish to finish' in Metric & Imperial excluding construction tolerance. 2-Plot/unit dimensions may vary from brochure, and unit types/plans may exist as mirrored versions; 3-All images used are for illustrative purposes only. 4-Unless stated otherwise, all fittings and interior decorative items shown are for illustrative purposes only. 5-The developer reserves the right to make alterations, at its absolute discretion, without any liability whatsoever up to the final 'as built' status.