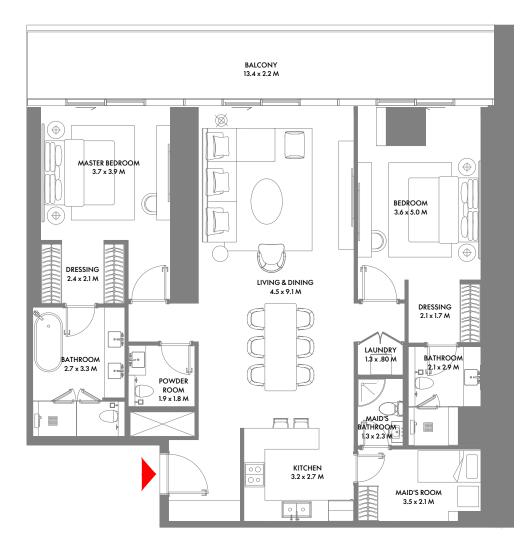

### 2 Bedroom E

Unit Area: 177.66 Sqm (1,913 Sqft) | Balcony Area: 32.45 Sqm (350 Sqft) | Total Area: 210.11 Sqm (2,263 Sqft)

1-Measurements are indicative 'finish to finish' in Metric & Imperial excluding construction tolerance. 2-Plot/unit dimensions may vary from brochure, and unit types/plans may exist as mirrored versions; 3-All images used are for illustrative purposes only. 4-Unless stated otherwise, all fittings and interior decorative items shown are for illustrative purposes only. 5-The developer reserves the right to make alterations, at its absolute discretion, without any liability whatsoever up to the final 'as built' status.