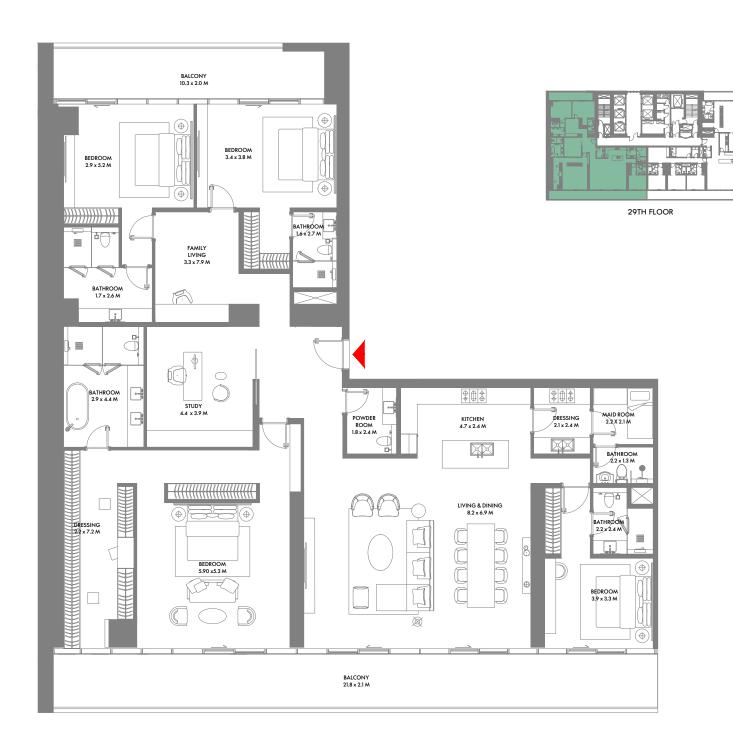

TH FLOOR



### **3 Bedroom Duplex A**

Unit Area: 385.67 Sqm (4,152 Sqft) Balcony Area: 64.03 Sqm (690 Sqft) Total Area: 449.70 Sqm (4,842 Sqft)

1-Measurements are indicative 'finish to finish' in Metric & Imperial excluding construction tolerance. 2-Plot/unit dimensions may vary from brochure, and unit types/plans may exist as mirrored versions; 3-All images used are for illustrative purposes only. 4-Unless stated otherwise, all fittings and interior decorative items shown are for illustrative purposes only. 5-The developer reserves the right to make alterations, at its absolute discretion, without any liability whatsoever up to the final 'as built' status.



### 4 Bedroom A

Unit Area: 313.86 Sqm (3,379 Sqft) | Balcony Area: 90.53 Sqm (975 Sqft) | Total Area: 404.39 Sqm (4,354 Sqft)



#### 4 Bedroom B

Unit Area: 309.98 Sqm (3,337 Sqft) | Balcony Area: 64.87 Sqm (699 Sqft) | Total Area: 374.85 Sqm (4,036 Sqft)

1-Measurements are indicative 'finish to finish' in Metric & Imperial excluding construction tolerance. 2-Plot/unit dimensions may vary from brochure, and unit types/plans may exist as mirrored versions; 3-All images used are for illustrative purposes only. 4-Unless stated otherwise, all fittings and interior decorative items shown are for illustrative purposes only. 5-The developer reserves the right to make alterations, at its absolute discretion, without any liability whatsoever up to the final 'as built' status.



#### 4 Bedroom C

Unit Area: 299.87 Sqm (3,228 Sqft) | Balcony Area: 62.96 Sqm (678 Sqft) | Total Area: 362.83 Sqm (3,906 Sqft)



### 4 Bedroom