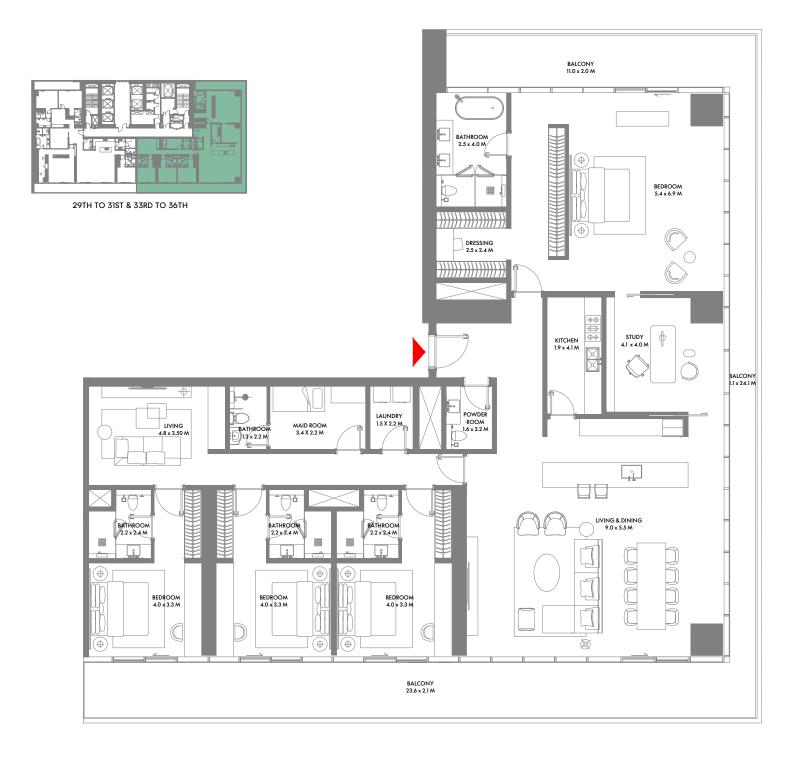

## 30th to 31st and 33rd Floor Plan

1-Measurements are indicative 'finish to finish' in Metric & Imperial excluding construction tolerance. 2-Plot/unit dimensions may vary from brochure, and unit types/plans may exist as mirrored versions; 3-All images used are for illustrative purposes only. 5-The developer reserves the right to make alterations, at its absolute discretion, without any liability whatsoever up to the final 'as built' status.