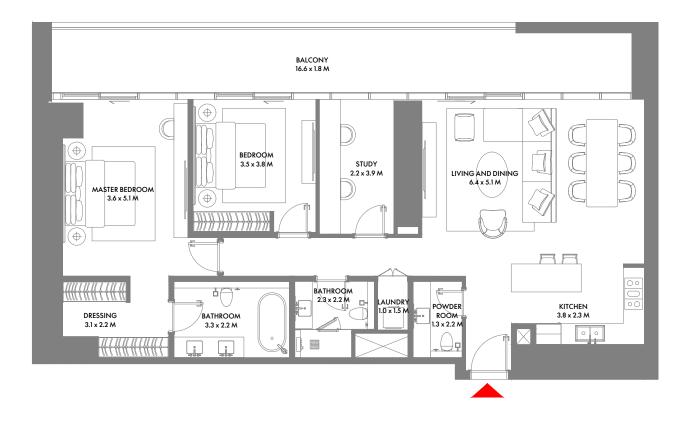

### 2 Bedroom A

Unit Area: 122.80 Sqm (1,322 Sqft) | Balcony Area: 26.58 Sqm (287 Sqft) | Total Area: 149.38 Sqm (1,609 Sqft)

1-Measurements are indicative 'finish to finish' in Metric & Imperial excluding construction tolerance. 2-Plot/unit dimensions may vary from brochure, and unit types/plans may exist as mirrored versions; 3-All images used are for illustrative purposes only. 5-The developer reserves the right to make alterations, at its absolute discretion, without any liability whatsoever up to the final 'as built' status.

8TH & 14TH FLOOR 9TH, 14TH TO 21ST & 23RD TO 27TH FLOOR