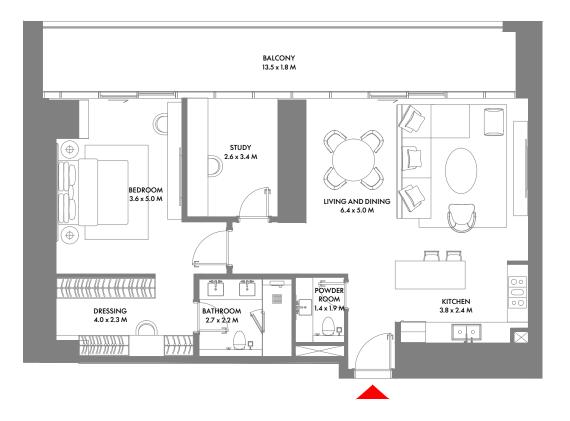

### 2 Bedroom A

Unit Area: 122.80 Sqm (1,322 Sqft) | Balcony Area: 26.58 Sqm (287 Sqft) | Total Area: 149.38 Sqm (1,609 Sqft)

1-Measurements are indicative 'finish to finish' in Metric & Imperial excluding construction tolerance. 2-Plot/unit dimensions may vary from brochure, and unit types/plans may exist as mirrored versions; 3-All images used are for illustrative purposes only. 5-The developer reserves the right to make alterations, at its absolute discretion, without any liability whatsoever up to the final 'as built' status.

### 2 Bedroom E

Unit Area: 177.66 Sqm (1,913 Sqft) | Balcony Area: 32.45 Sqm (350 Sqft) | Total Area: 210.11 Sqm (2,263 Sqft)

1-Measurements are indicative 'finish to finish' in Metric & Imperial excluding construction tolerance. 2-Plot/unit dimensions may vary from brochure, and unit types/plans may exist as mirrored versions; 3-All images used are for illustrative purposes only. 4-Unless stated otherwise, all fittings and interior decorative items shown are for illustrative purposes only. 5-The developer reserves the right to make alterations, at its absolute discretion, without any liability whatsoever up to the final 'as built' status.