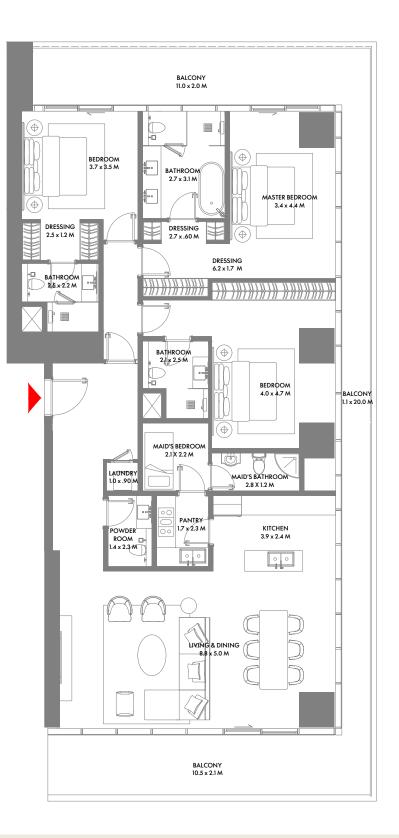

### 3 Bedroom A

Unit Area: 145.30 Sqm (1,565 Sqft) | Balcony Area: 37.28 Sqm (402 Sqft) | Total Area: 182.58 Sqm (1,967 Sqft)

1-Measurements are indicative 'finish to finish' in Metric & Imperial excluding construction tolerance. 2-Plot/unit dimensions may vary from brochure, and unit types/plans may exist as mirrored versions; 3-All images used are for illustrative purposes only. 4-Unless stated otherwise, all fittings and interior decorative items shown are for illustrative purposes only. 5-The developer reserves the right to make alterations, at its absolute discretion, without any liability whatsoever up to the final 'as built' status.