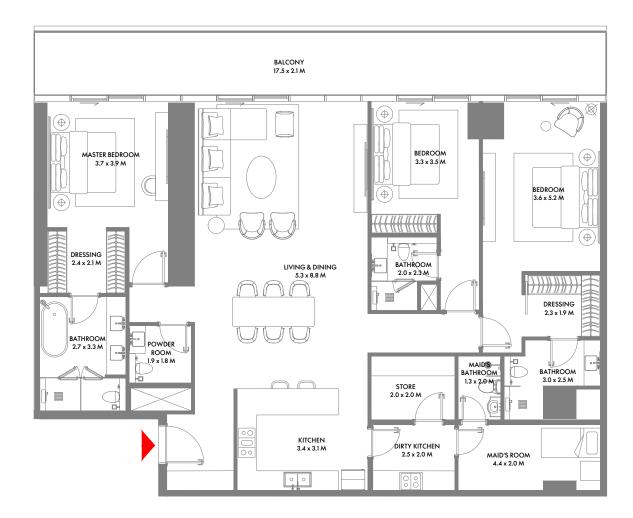

### 3 Bedroom A

Unit Area: 145.30 Sqm (1,565 Sqft) | Balcony Area: 37.28 Sqm (402 Sqft) | Total Area: 182.58 Sqm (1,967 Sqft)

1-Measurements are indicative 'finish to finish' in Metric & Imperial excluding construction tolerance. 2-Plot/unit dimensions may vary from brochure, and unit types/plans may exist as mirrored versions; 3-All images used are for illustrative purposes only. 4-Unless stated otherwise, all fittings and interior decorative items shown are for illustrative purposes only. 5-The developer reserves the right to make alterations, at its absolute discretion, without any liability whatsoever up to the final 'as built' status.