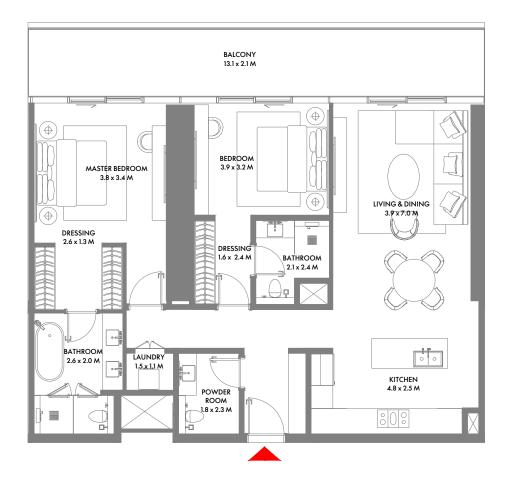

### 3 Bedroom A

Unit Area: 145.30 Sqm (1,565 Sqft) | Balcony Area: 37.28 Sqm (402 Sqft) | Total Area: 182.58 Sqm (1,967 Sqft)

1-Measurements are indicative 'finish to finish' in Metric & Imperial excluding construction tolerance. 2-Plot/unit dimensions may vary from brochure, and unit types/plans may exist as mirrored versions; 3-All images used are for illustrative purposes only. 4-Unless stated otherwise, all fittings and interior decorative items shown are for illustrative purposes only. 5-The developer reserves the right to make alterations, at its absolute discretion, without any liability whatsoever up to the final 'as built' status.