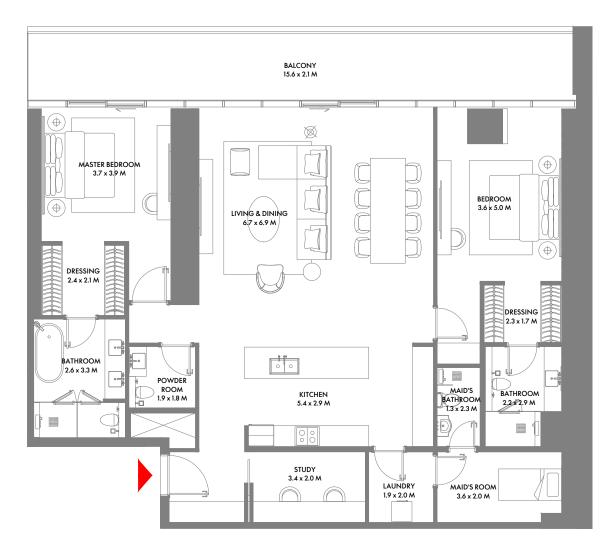

### 2 Bedroom E

Unit Area: 177.66 Sqm (1,913 Sqft) | Balcony Area: 32.45 Sqm (350 Sqft) | Total Area: 210.11 Sqm (2,263 Sqft)

1-Measurements are indicative 'finish to finish' in Metric & Imperial excluding construction tolerance. 2-Plot/unit dimensions may vary from brochure, and unit types/plans may exist as mirrored versions; 3-All images used are for illustrative purposes only. 4-Unless stated otherwise, all fittings and interior decorative items shown are for illustrative purposes only. 5-The developer reserves the right to make alterations, at its absolute discretion, without any liability whatsoever up to the final 'as built' status.