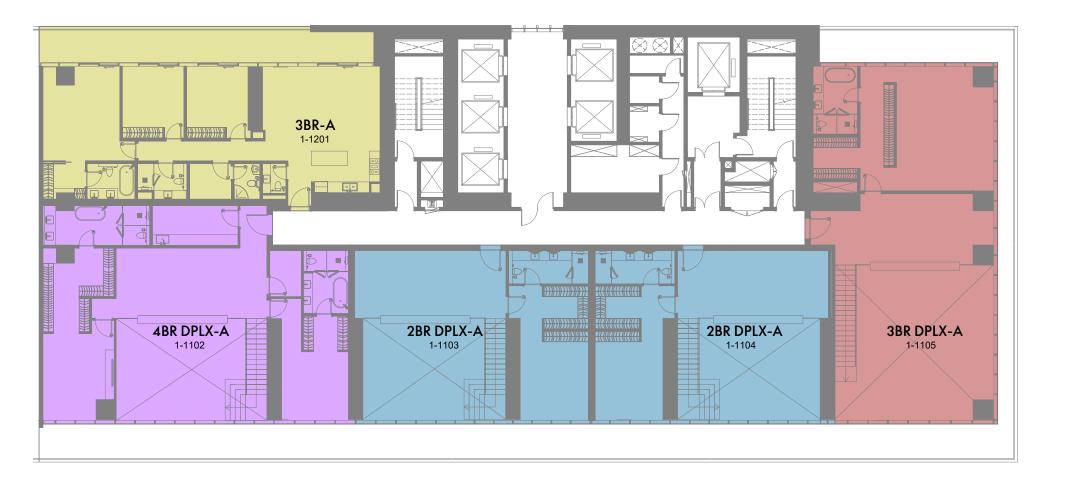

## **3rd Floor Plan**

1-Measurements are indicative 'finish to finish' in Metric & Imperial excluding construction tolerance. 2-Plot/unit dimensions may vary from brochure, and unit types/plans may exist as mirrored versions; 3-All images used are for illustrative purposes only. 5-The developer reserves the right to make alterations, at its absolute discretion, without any liability whatsoever up to the final 'as built' status.