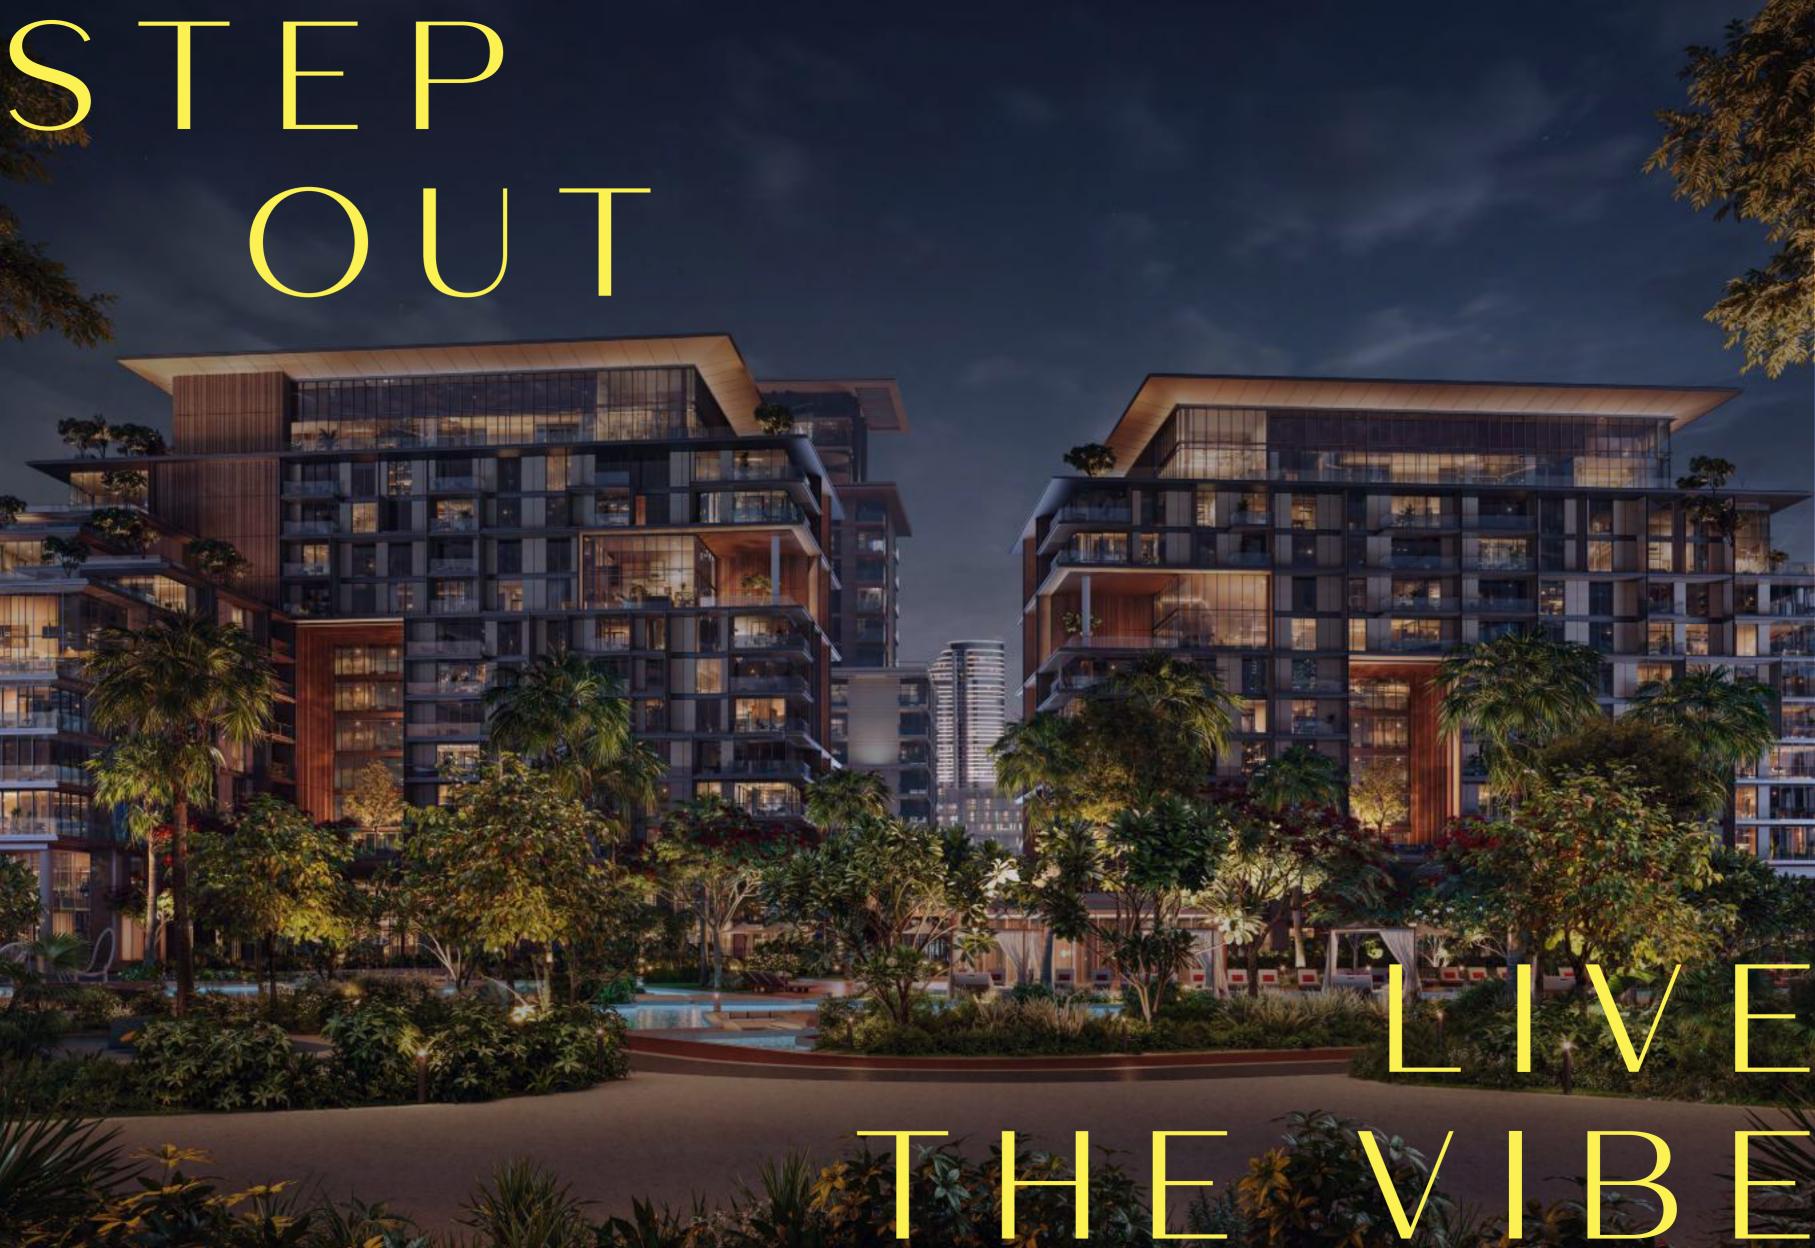

The Community Lounge is a multipurpose space that effortlessly blends indoor and outdoor, featuring a sunken seating area overlooking the pool and waterscape.

Whether you're relaxing, socialising, or creating moments that matter, this is your space to make it happen, with views that inspire and vibes that energise.