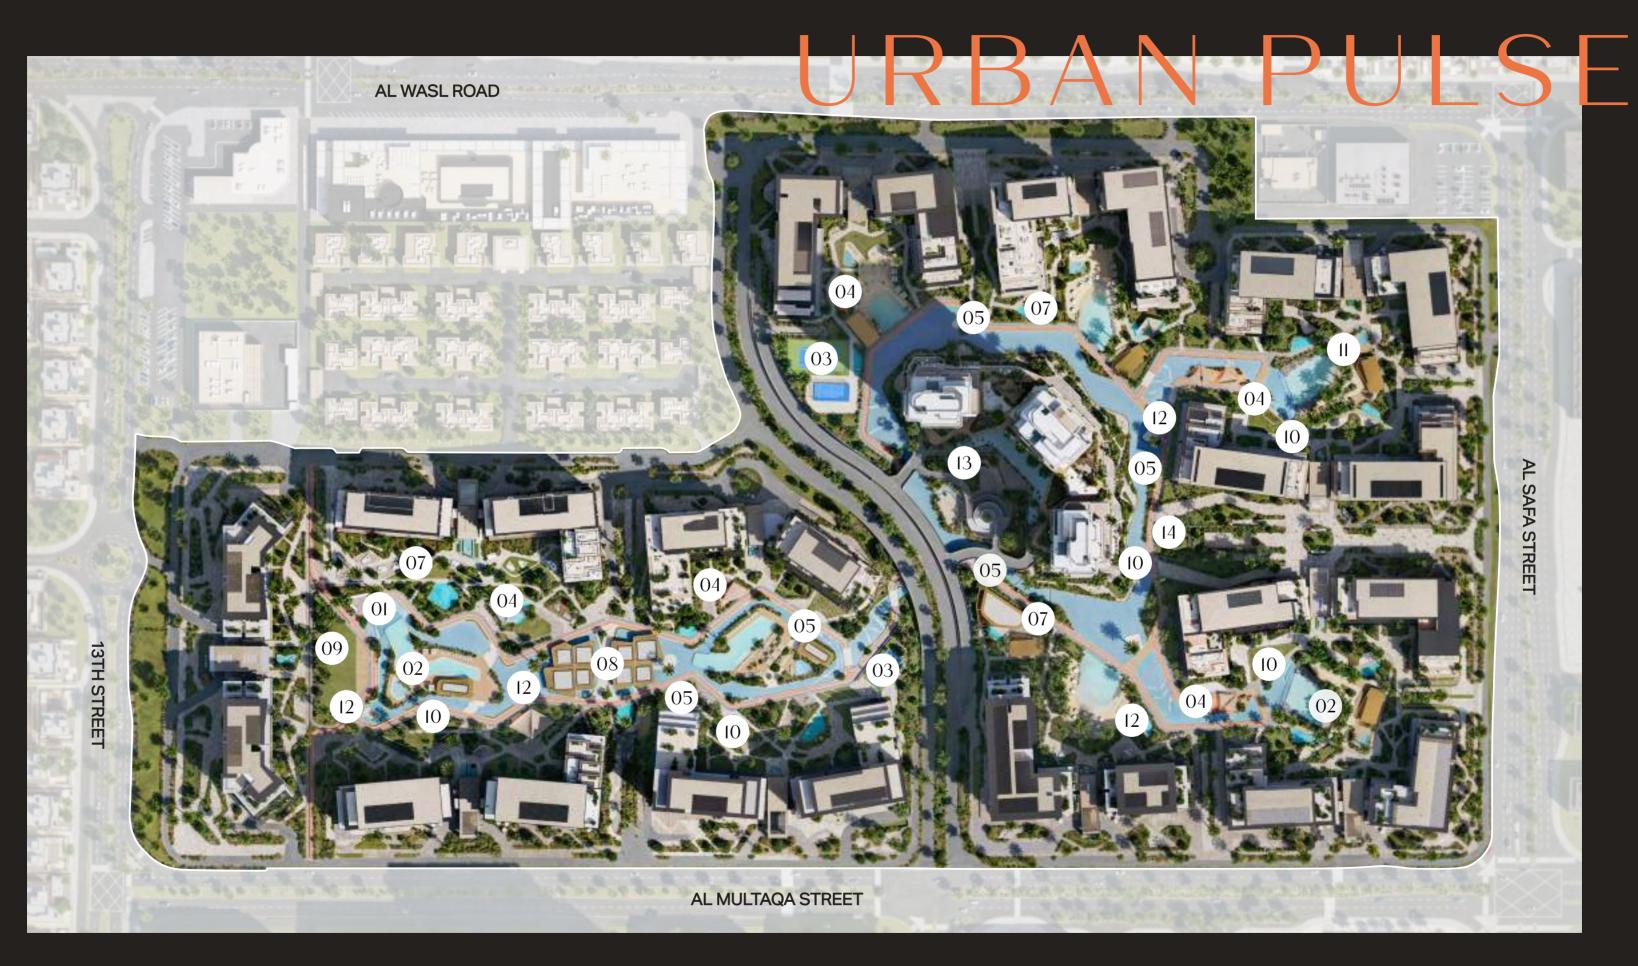

#### EVERY CORNER SPEAKS

01 - WATER FEATURES

02 - SWIMMING POOLS

03 - SPORTS COURTS

04 - KIDS' PLAY AREAS

05 - JOGGING TRACKS

06 - CYCLING TRACKS

07 - OUTDOOR FITNESS STATIONS

08 - COMMUNITY HUBS

09 - EVENT LAWNS

10 - YOGA AND EXERCISE LAWNS

11 - LAWNS WITH SEATING SPACE

12 - SUNKEN SEATS

13 - WATER CINEMA

14 - PET PARK