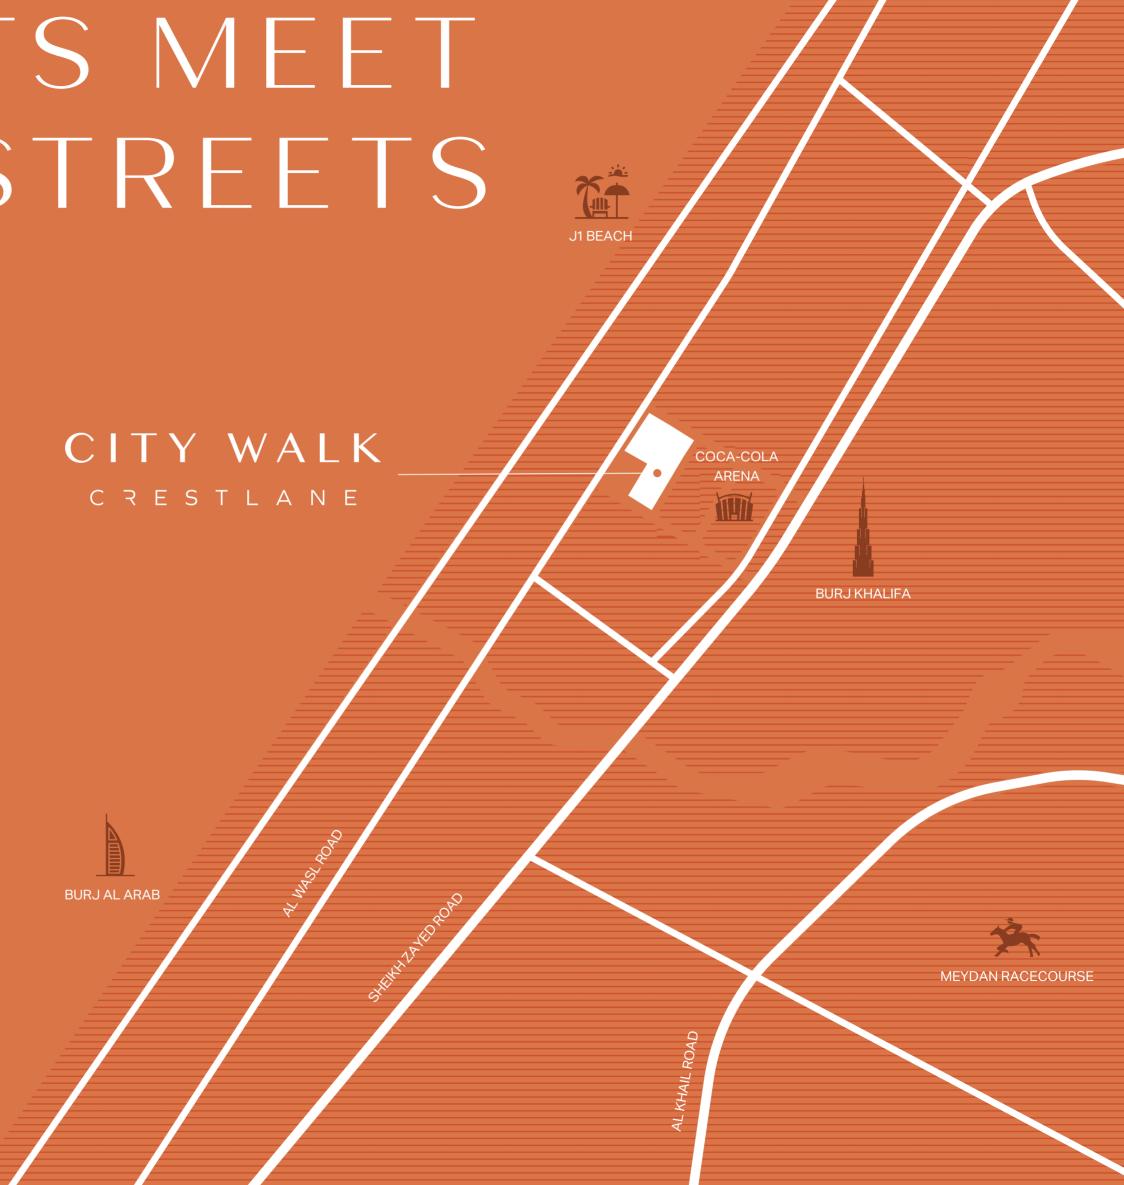

## NEW BEATS MEET ICONIC STREETS

City Walk Crestlane offers seamless access to Dubai's most iconic landmarks and destinations. Just 10 minutes from the pristine shores of Jumeirah Beach and 5 minutes from the vibrant energy of Downtown Dubai, this prime location connects you to the city through major highways and road networks.

From breathtaking views of Dubai's glittering skyline to the tranquil expanse of the Arabian Gulf, this is a home where the best of both worlds meet. Here, city energy merges with peaceful, refreshing spaces, placing everything you love within reach, right in the heart of City Walk.

MINUTES FROM CITY WALK MALL

MINUTES FROM SHEIKH ZAYED ROAD

MINUTES FROM JUMEIRAH BEACH MINUTES FROM DXB AIRPORT

MINUTES FROM DUBAI MALL MINUTES FROM