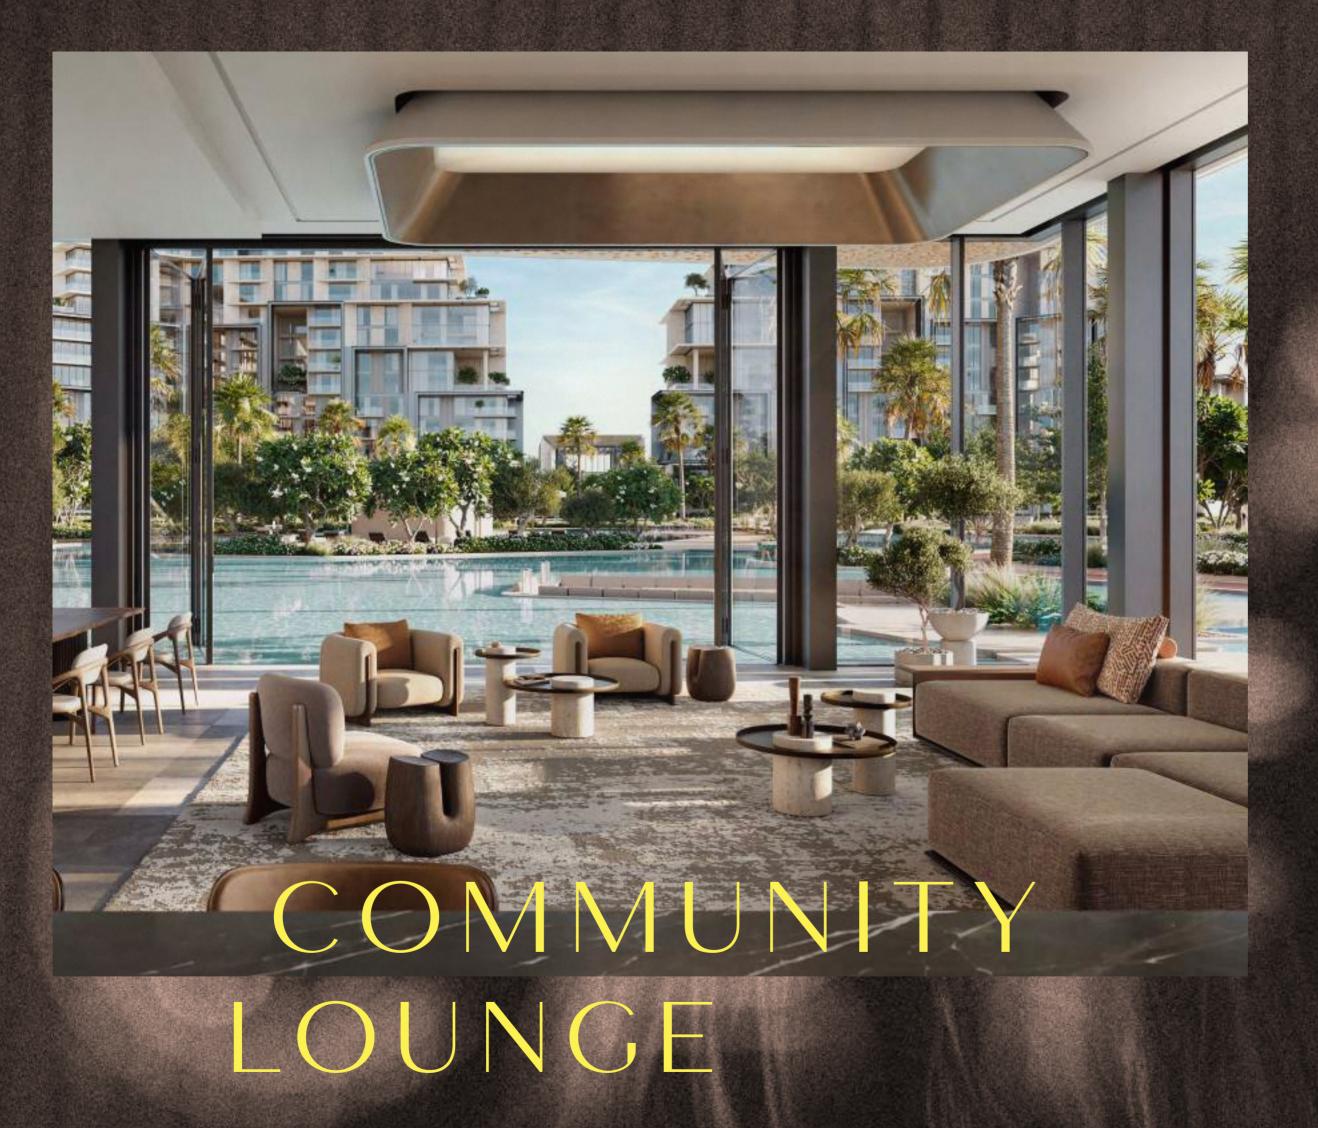

The Community Lounge is a multipurpose space that effortlessly blends indoor and outdoor, featuring a sunken seating area overlooking the pool and waterscape.

Whether you're relaxing, socialising, or creating moments that matter, this is your space to make it happen, with views that inspire and vibes that energise.