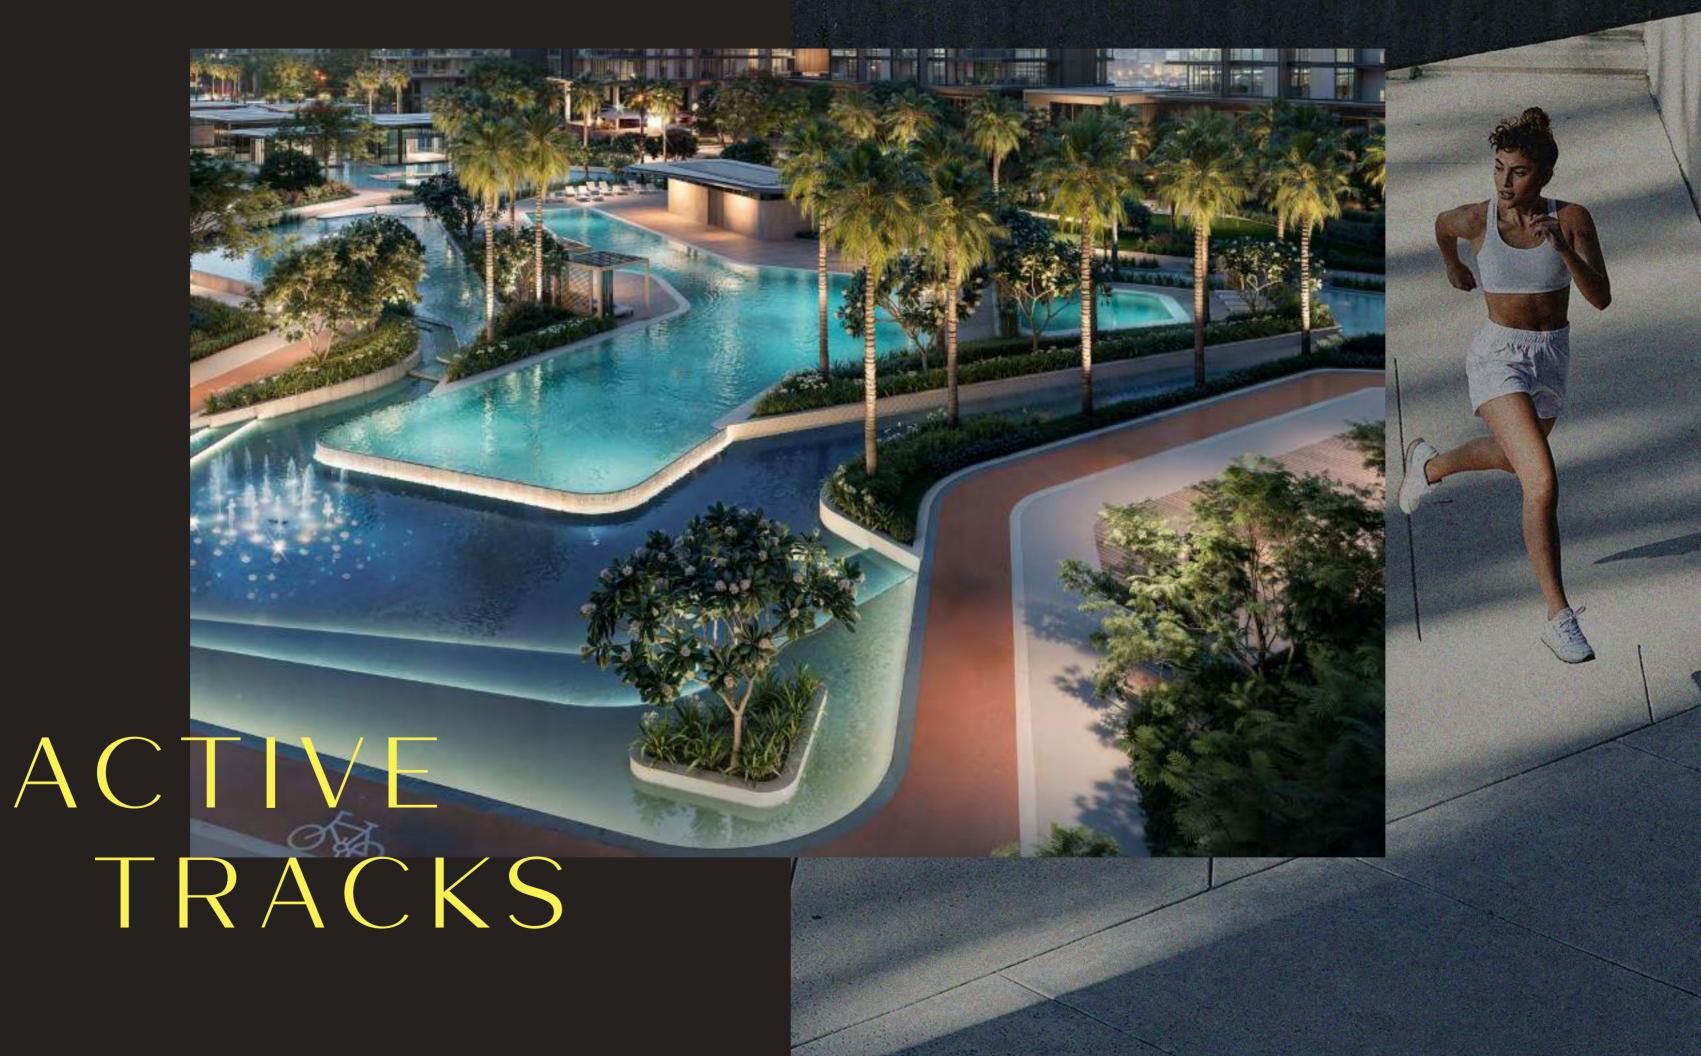

## WATER FEATURES

Embrace the community's ambiance, enhanced by stunning cascading water features that set a calming tone and invite relaxation and tranquillity throughout.

Hit the winding jogging tracks that cut through lush greenery, offering the perfect route to run, walk, or just vibe with the outdoors. Dedicated cycling lanes curve with the terrain, giving both fitness enthusiasts and casual riders a chance to enjoy the community's vibrant, natural energy.