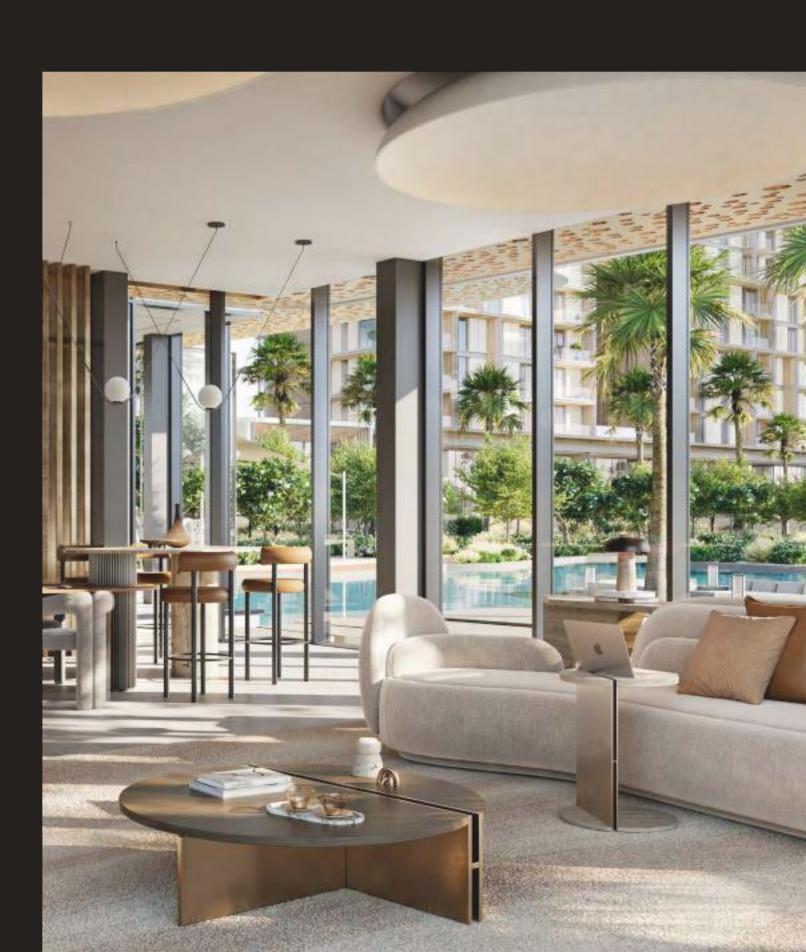

### COLLABORATIVE SUITE

The Collaborative Suite isn't just a workspace—it's the perfect fusion of productivity and peace, featuring modern workstations and expansive windows with uninterrupted water views to keep your creativity flowing and your vibe perfectly balanced. This space also offers a library, providing a quiet retreat for reading when you need a break, making it the ideal environment to focus, collaborate, and create.