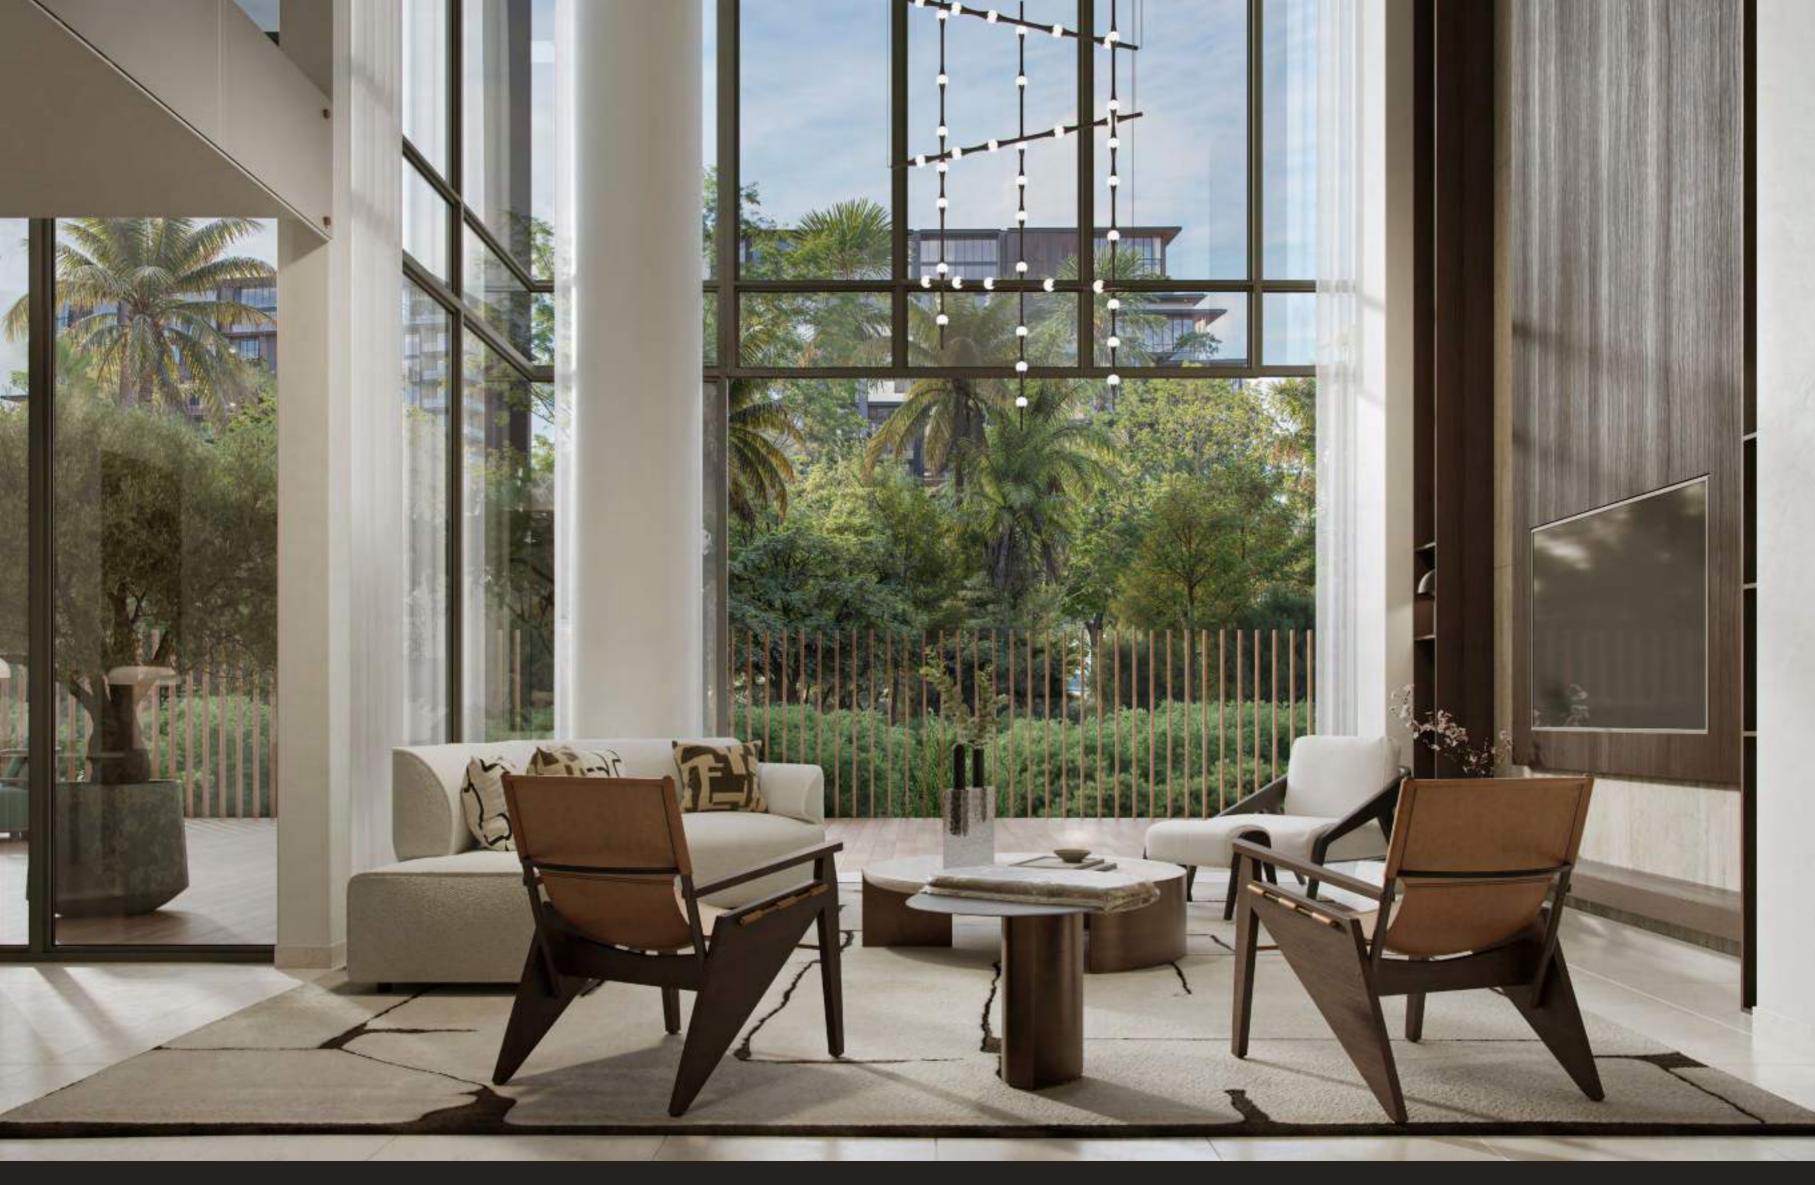

### COLLABORATIVE SUITE

The Collaborative Suite isn't just a workspace—it's the perfect fusion of productivity and peace, featuring modern workstations and expansive windows with uninterrupted water views to keep your creativity flowing and your vibe perfectly balanced. This space also offers a library, providing a quiet retreat for reading when you need a break, making it the ideal environment to focus, collaborate, and create.