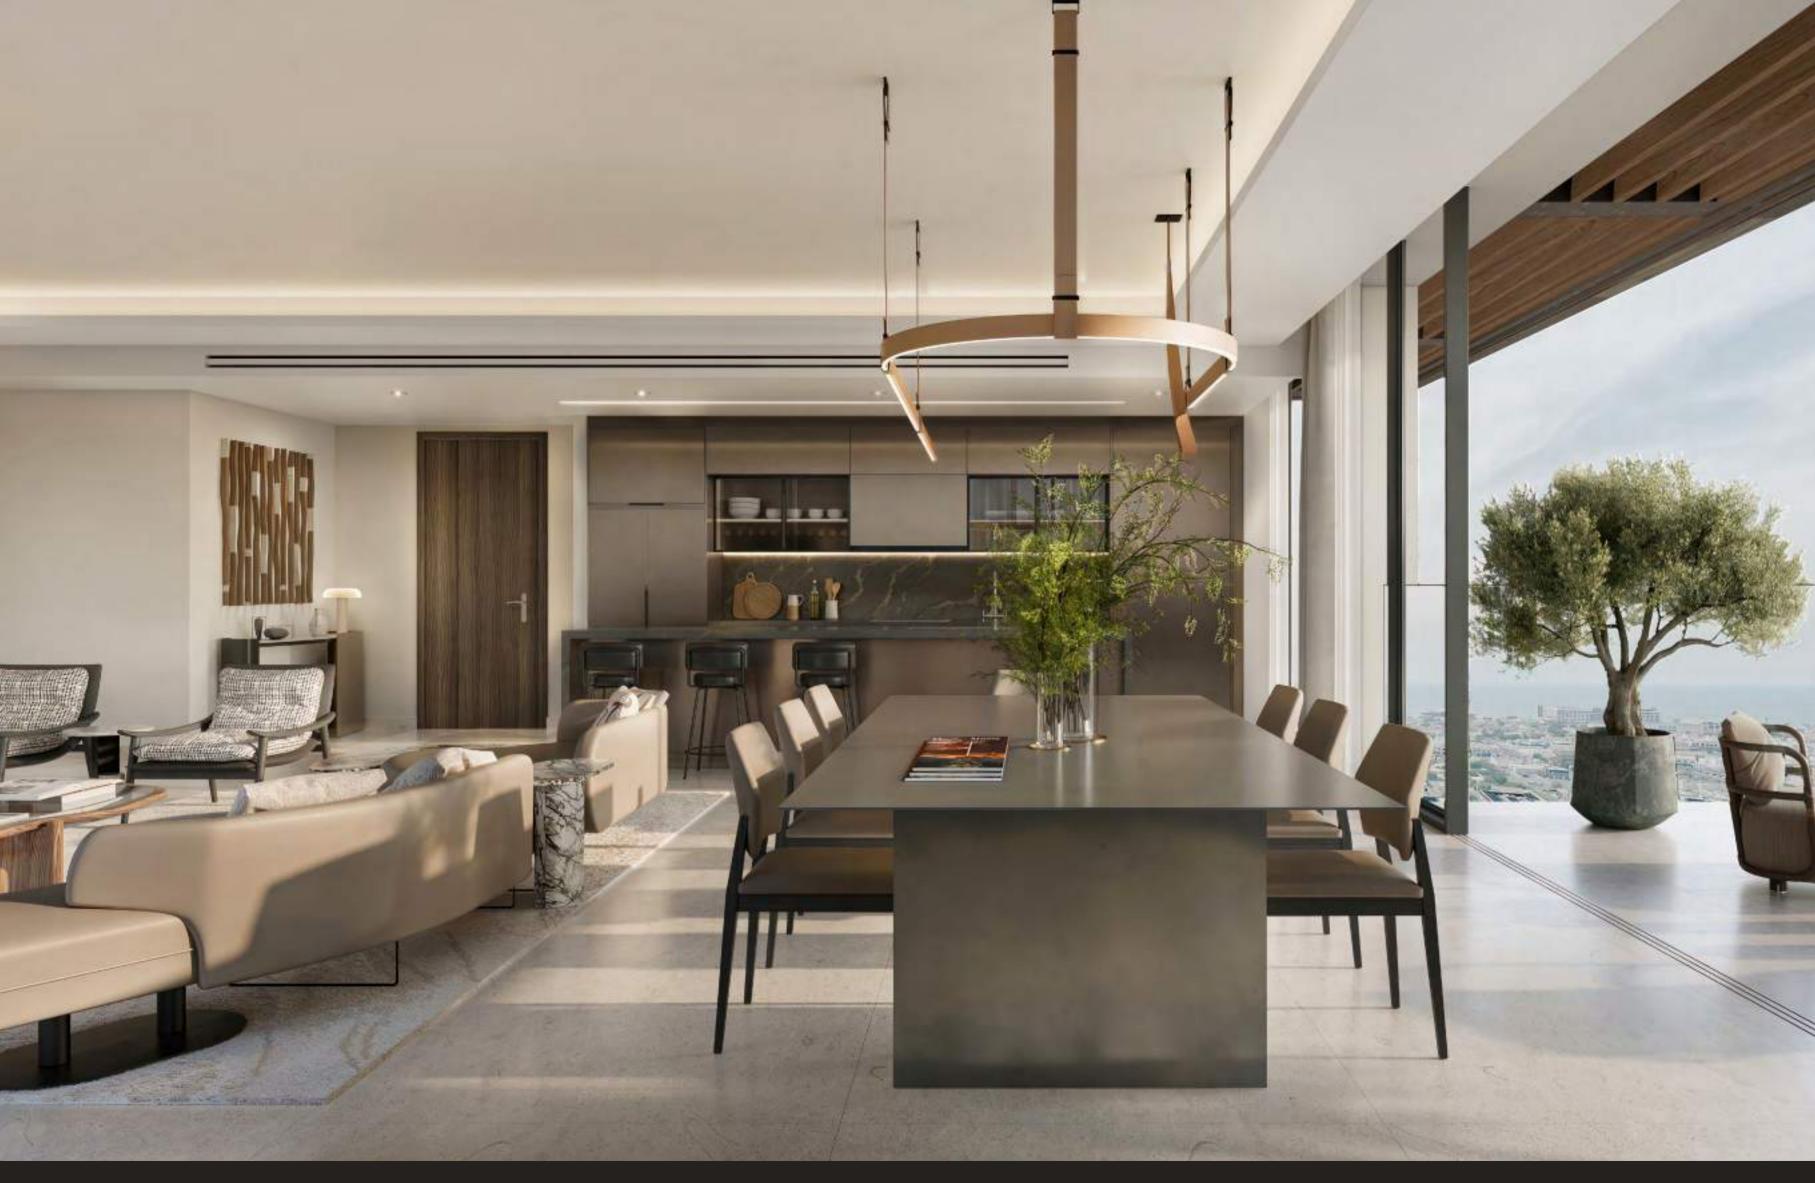

## LET WATER

Water isn't just a feature at City Walk Crestlane, it's the essence of this masterfully designed community. Every building faces the water, making it the first thing you see, and the last thing you think about.

From tranquil reflections to gentle ripples, water flows through every corner of the community, creating an atmosphere of movement and connection. Whether you're sitting back to enjoy the view, taking a refreshing dip, or gliding through its depths, here, the water draws you into its rhythm.