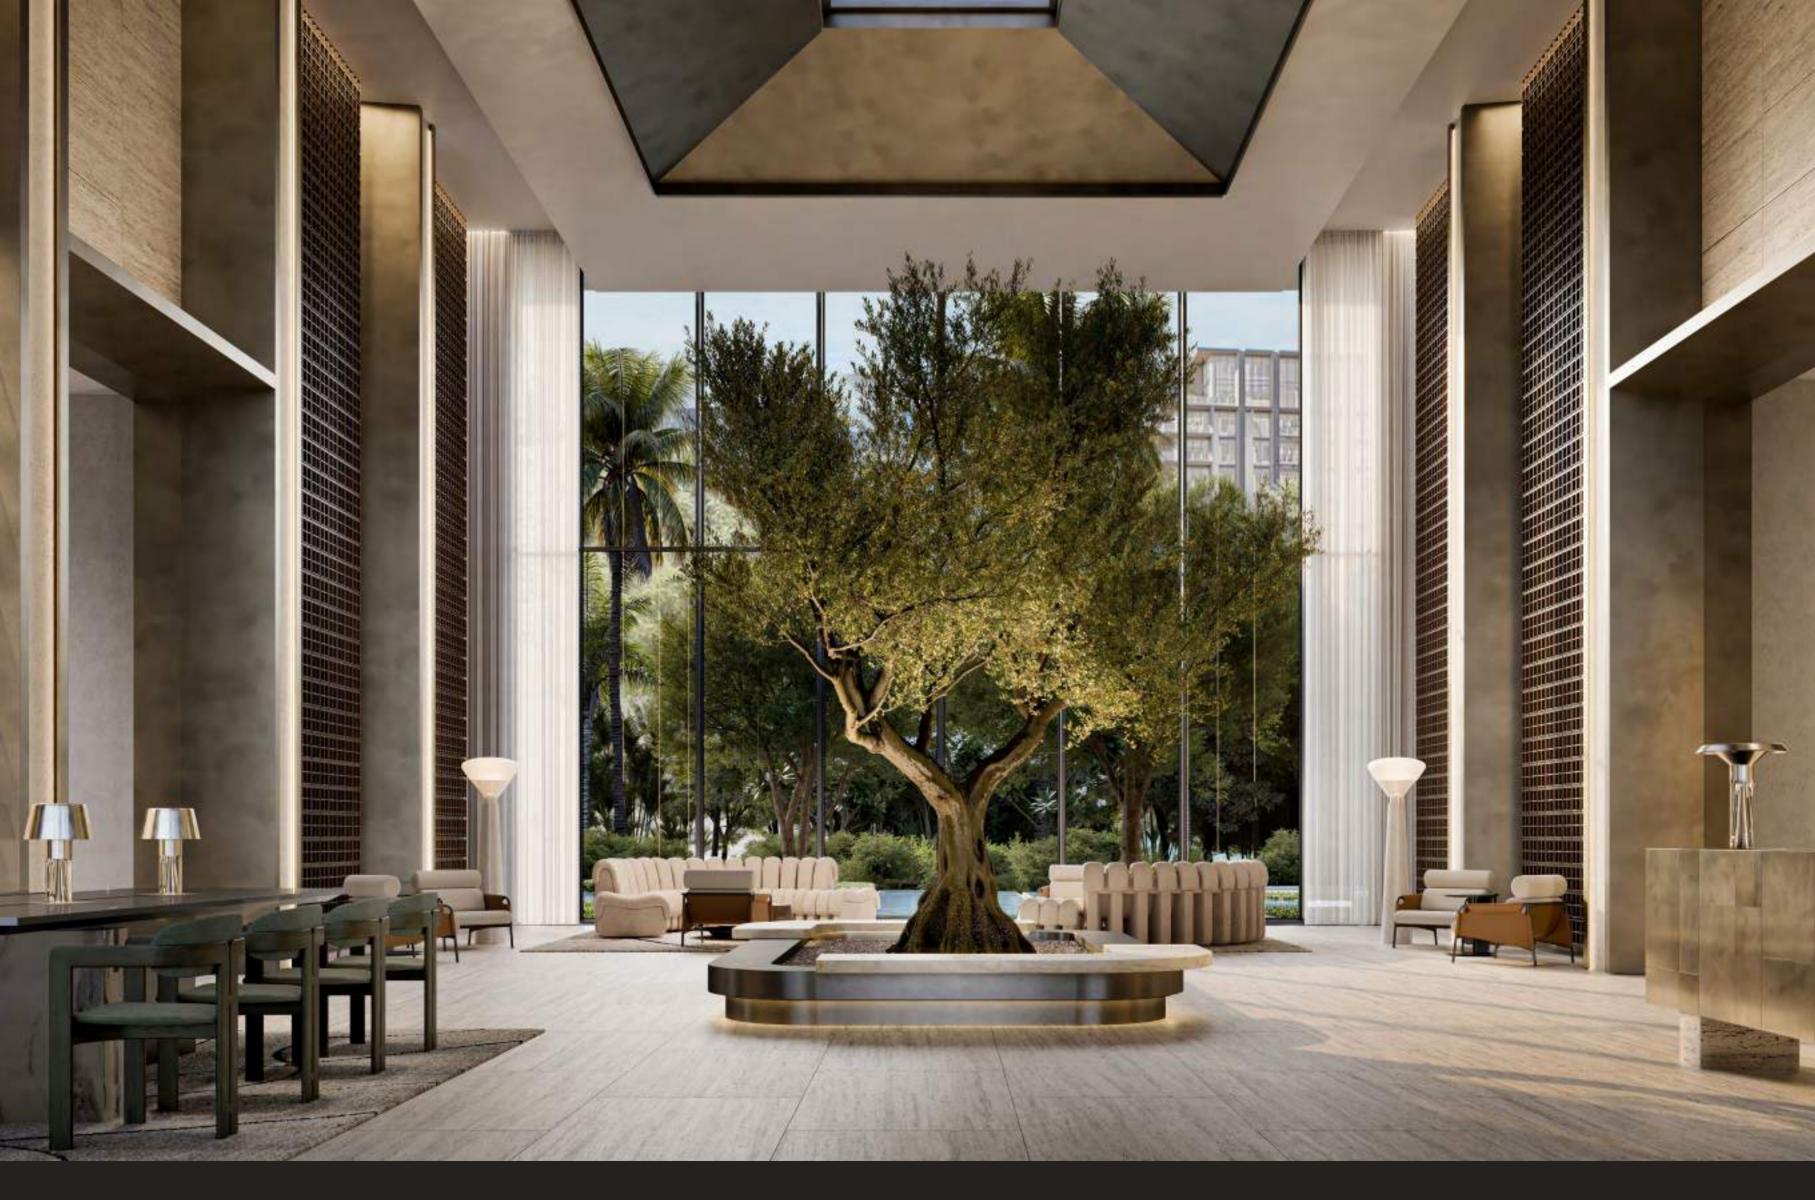

The Community Lounge is a multipurpose space that effortlessly blends indoor and outdoor, featuring a sunken seating area overlooking the pool and waterscape.

Whether you're relaxing, socialising, or creating moments that matter, this is your space to make it happen, with views that inspire and vibes that energise.