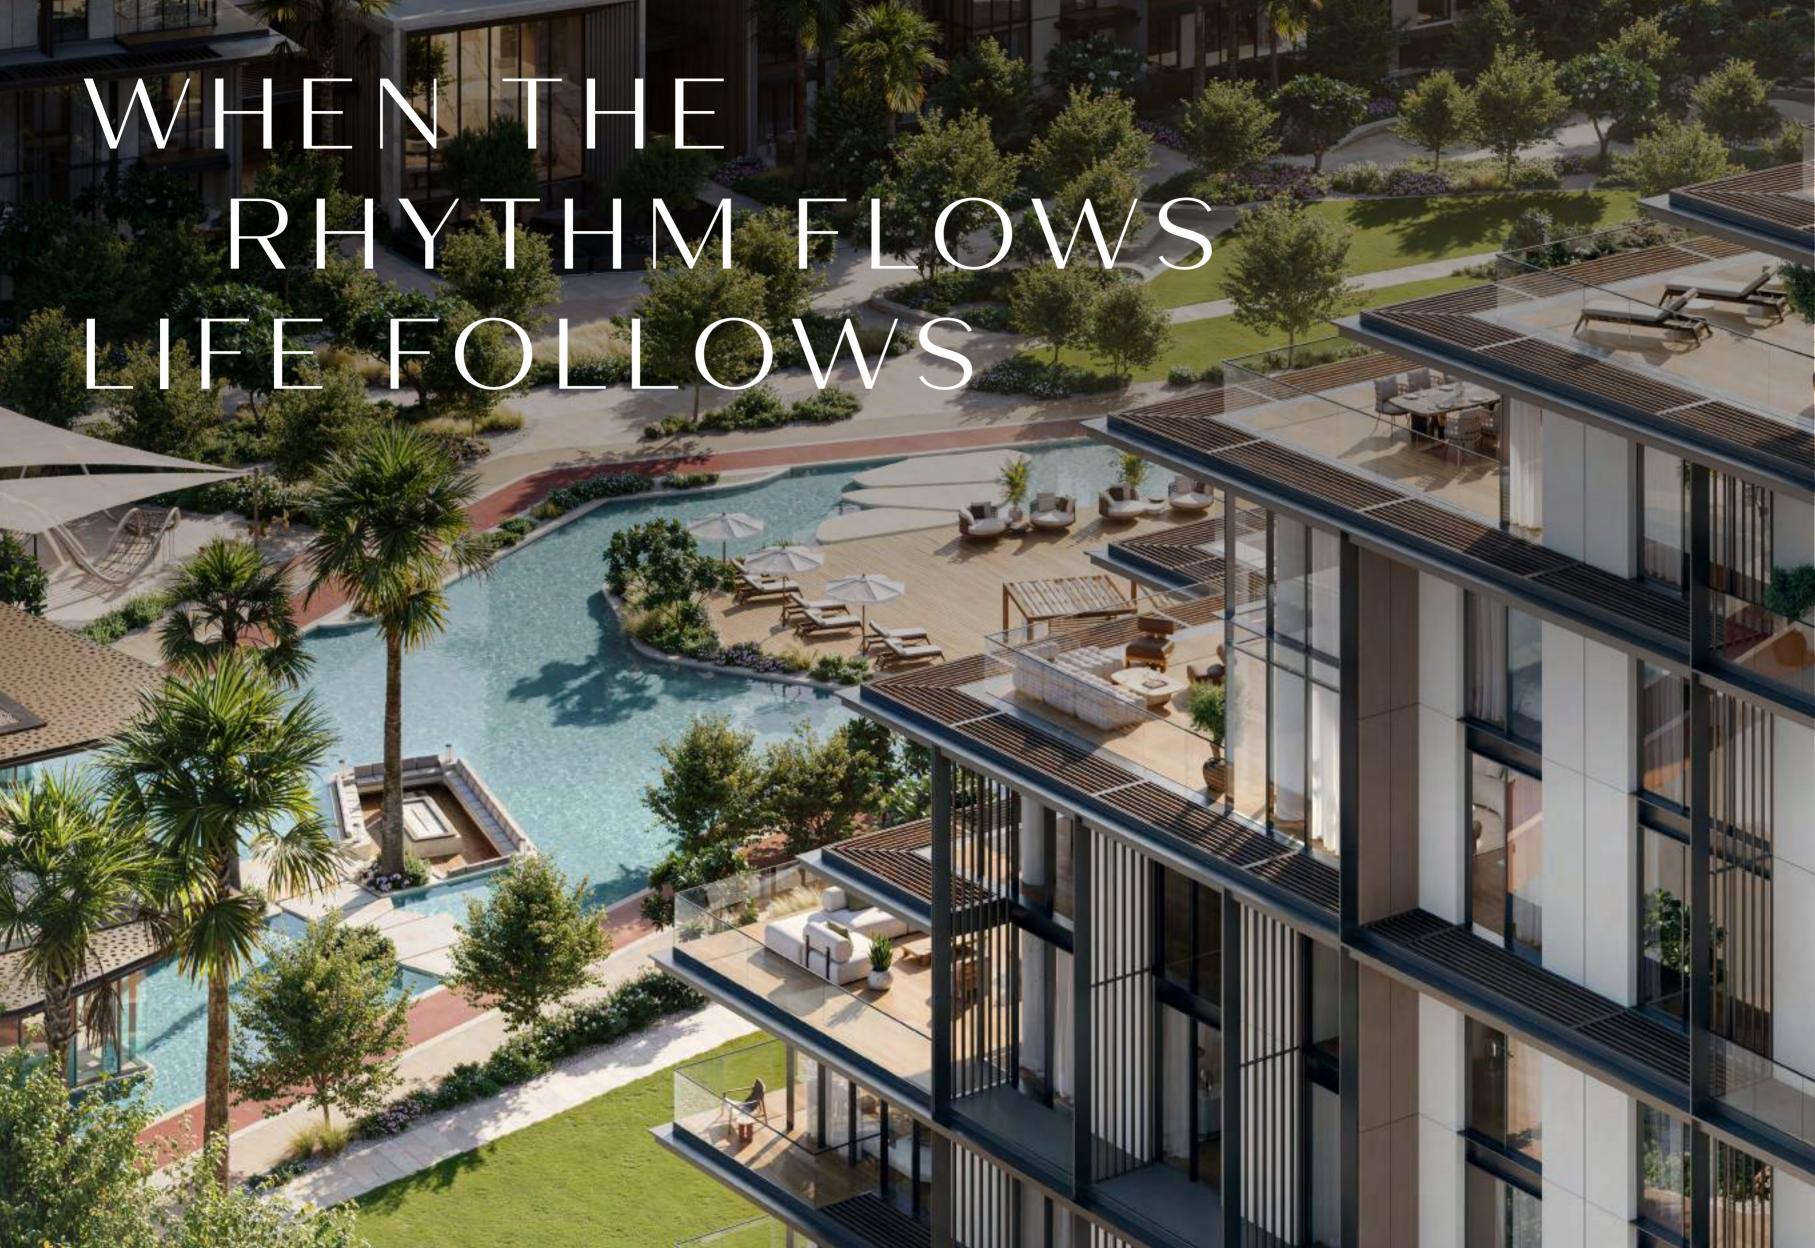

## RHYTHM

## LET WATER

Water isn't just a feature at City Walk Crestlane, it's the essence of this masterfully designed community. Every building faces the water, making it the first thing you see, and the last thing you think about.

From tranquil reflections to gentle ripples, water flows through every corner of the community, creating an atmosphere of movement and connection. Whether you're sitting back to enjoy the view, taking a refreshing dip, or gliding through its depths, here, the water draws you into its rhythm.