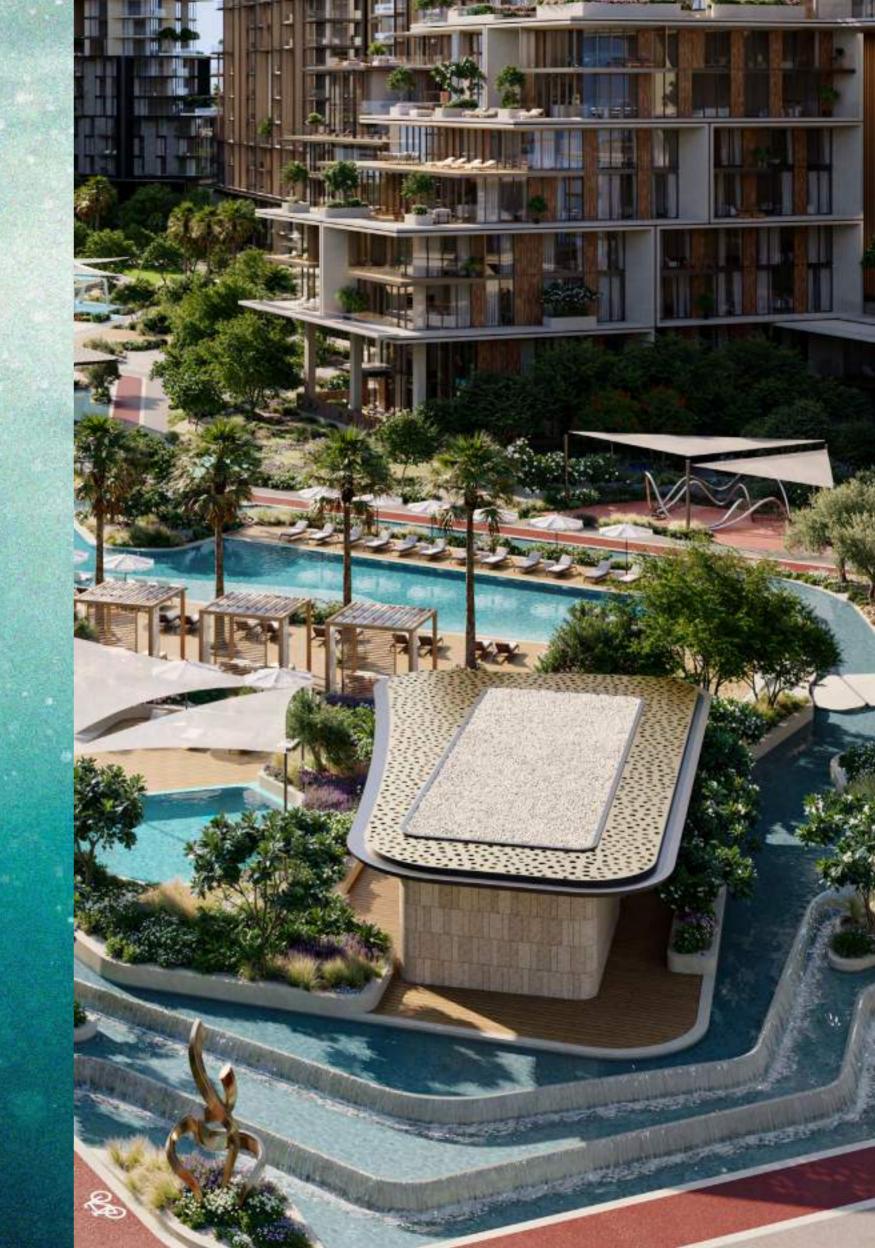

#### EVERY CORNER SPEAKS

01 - WATER FEATURES

02 - SWIMMING POOLS

03 - SPORTS COURTS

04 - KIDS' PLAY AREAS

05 - JOGGING TRACKS

06 - CYCLING TRACKS

07 - OUTDOOR FITNESS STATIONS

## WATER FEATURES

Embrace the community's ambiance, enhanced by stunning cascading water features that set a calming tone and invite relaxation and tranquillity throughout.

Hit the winding jogging tracks that cut through lush greenery, offering the perfect route to run, walk, or just vibe with the outdoors. Dedicated cycling lanes curve with the terrain, giving both fitness enthusiasts and casual riders a chance to enjoy the community's vibrant, natural energy.