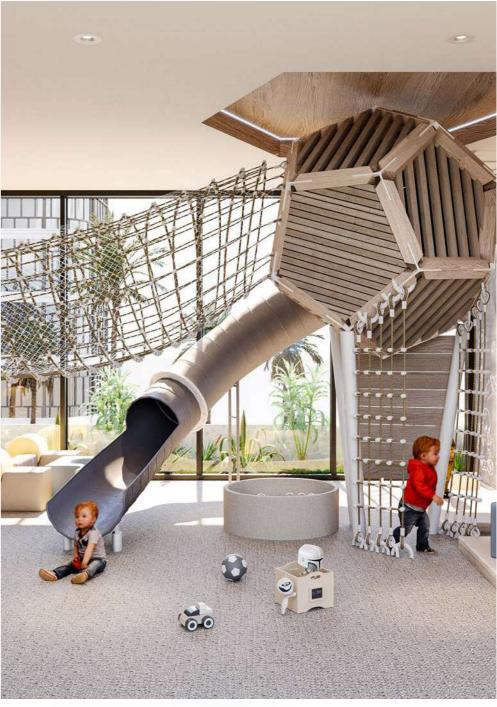

# Indoor Kids Play Area

## A World of Joy for Little Adventurers

Our Indoor Kids' Play Area is a safe and vibrant haven designed to spark imagination and endless fun. With engaging activities, interactive zones and a secure environment, it's the perfect place for children to explore and create unforgettable memories while parents enjoy peace of mind.