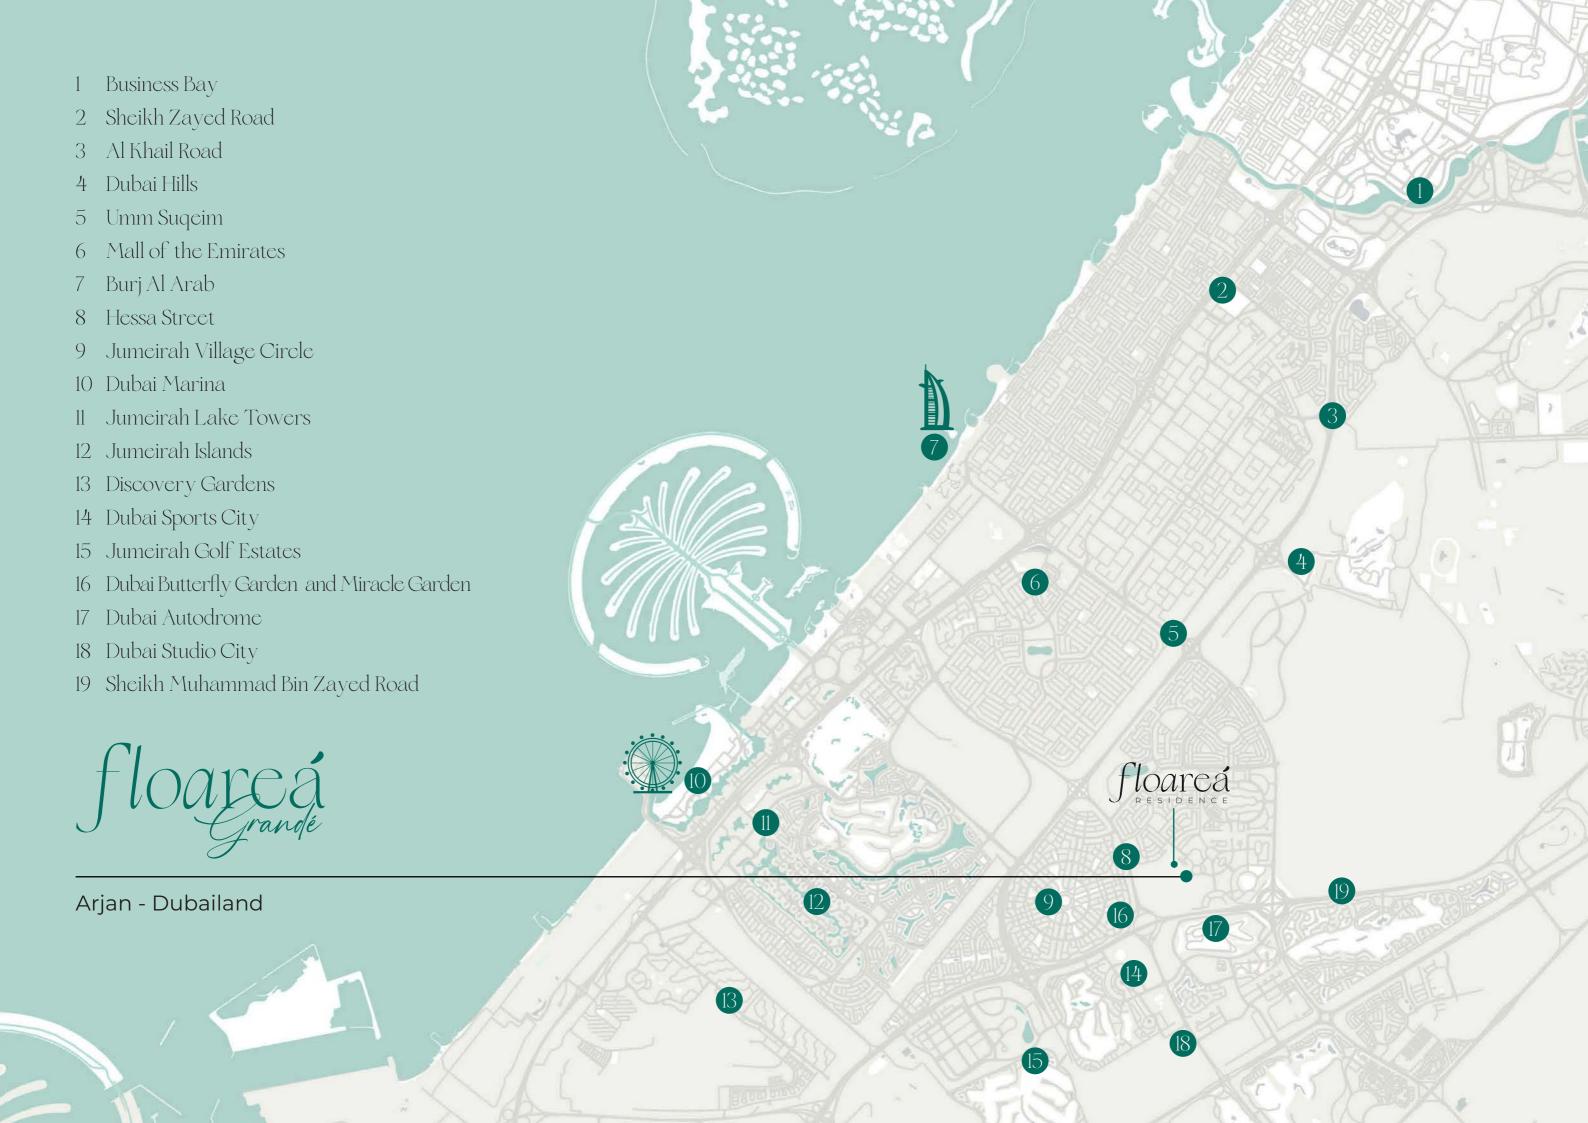

# A Landmark of Prestige in the Heart of Arjan

Nestled in the heart of Arjan, our residential project epitomizes modern living, offering a harmonious blend of comfort and convenience. Surrounded by the captivating Dubai Miracle Garden and Butterfly Garden, this prime location ensures effortless access to Dubai's most iconic and major attractions. The community has a fully developed infrastructure with top-tier hospitals and reputable schools within, along with supermarkets and diverse dining options, just steps away. Experience a lifestyle where every detail is thoughtfully designed to provide a sanctuary of refined comfort.

#### **Strategic Location**

Located in the heart of Arjan, Floareá Grandé offers an unbeatable location with easy access to major attractions and key transport links.