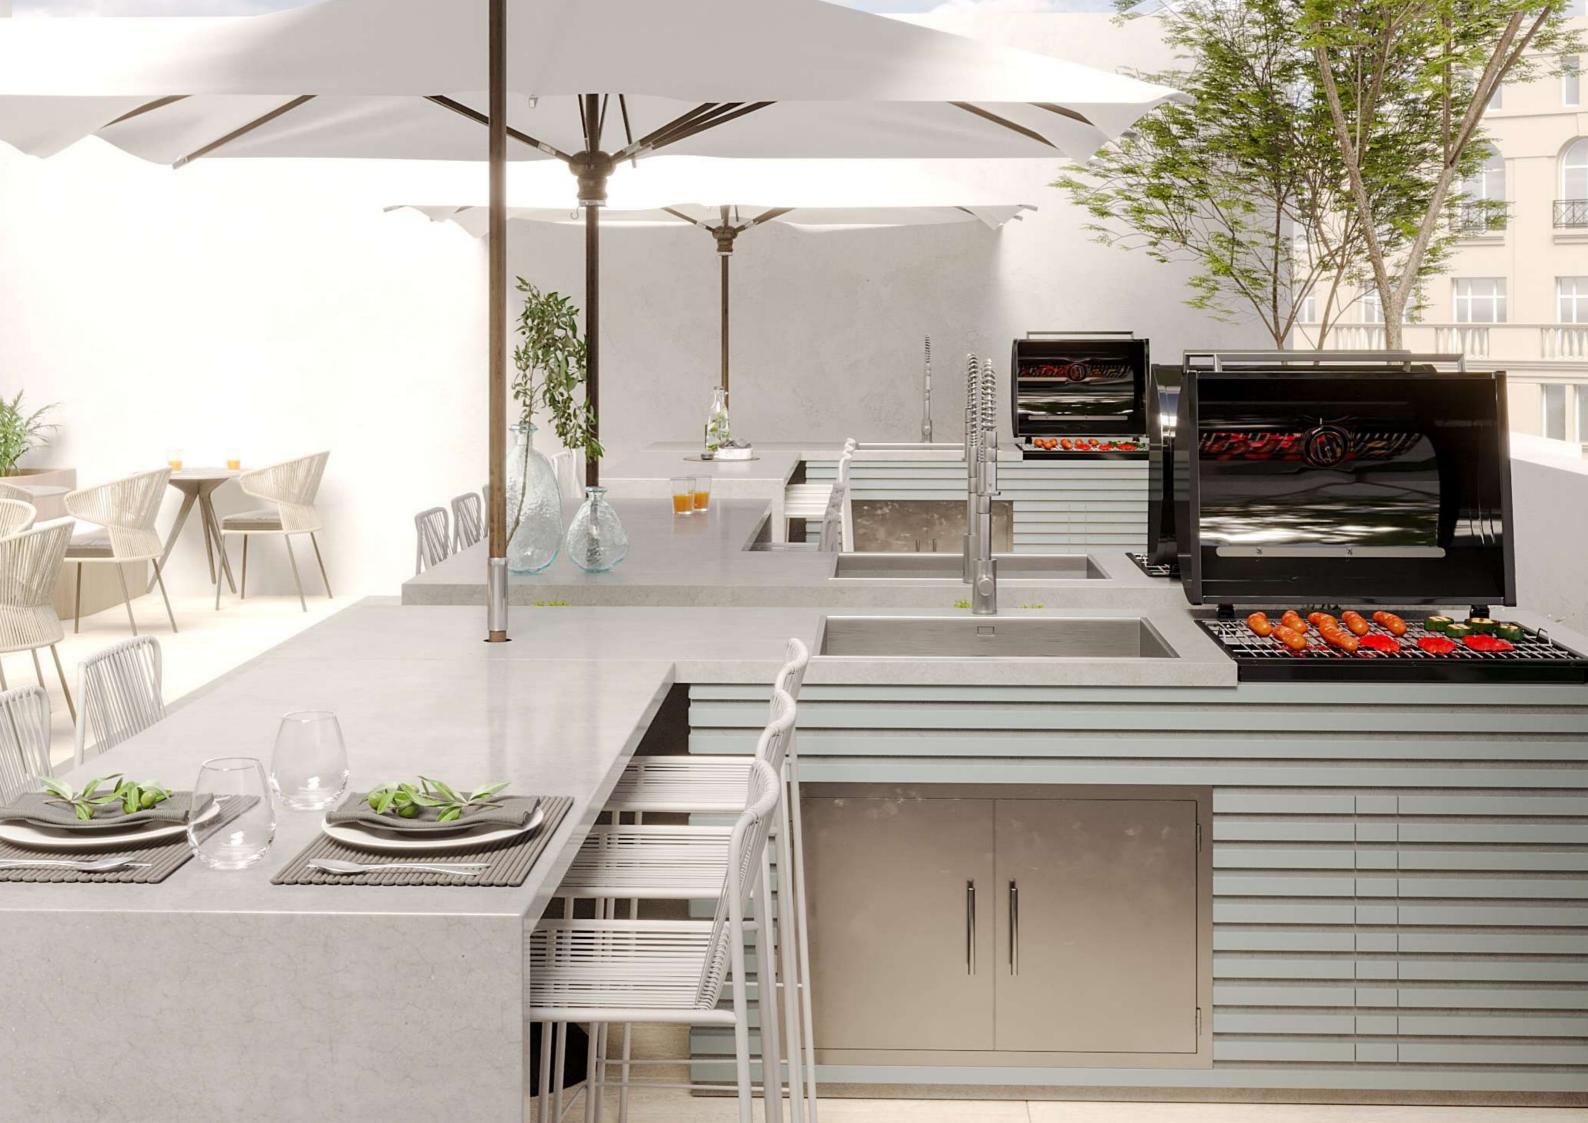

# BBQ Courtyard

## A Culinary Retreat Under the Stars

Our BBQ Courtyard is the perfect fusion of nature, designed to bring people together over the joy of outdoor dining. Surrounded by lush greenery and equipped with premium grilling facilities, it's the ideal setting for savoring delicious meals, creating cherished memories, and enjoying a vibrant community spirit in a serene ambiance.