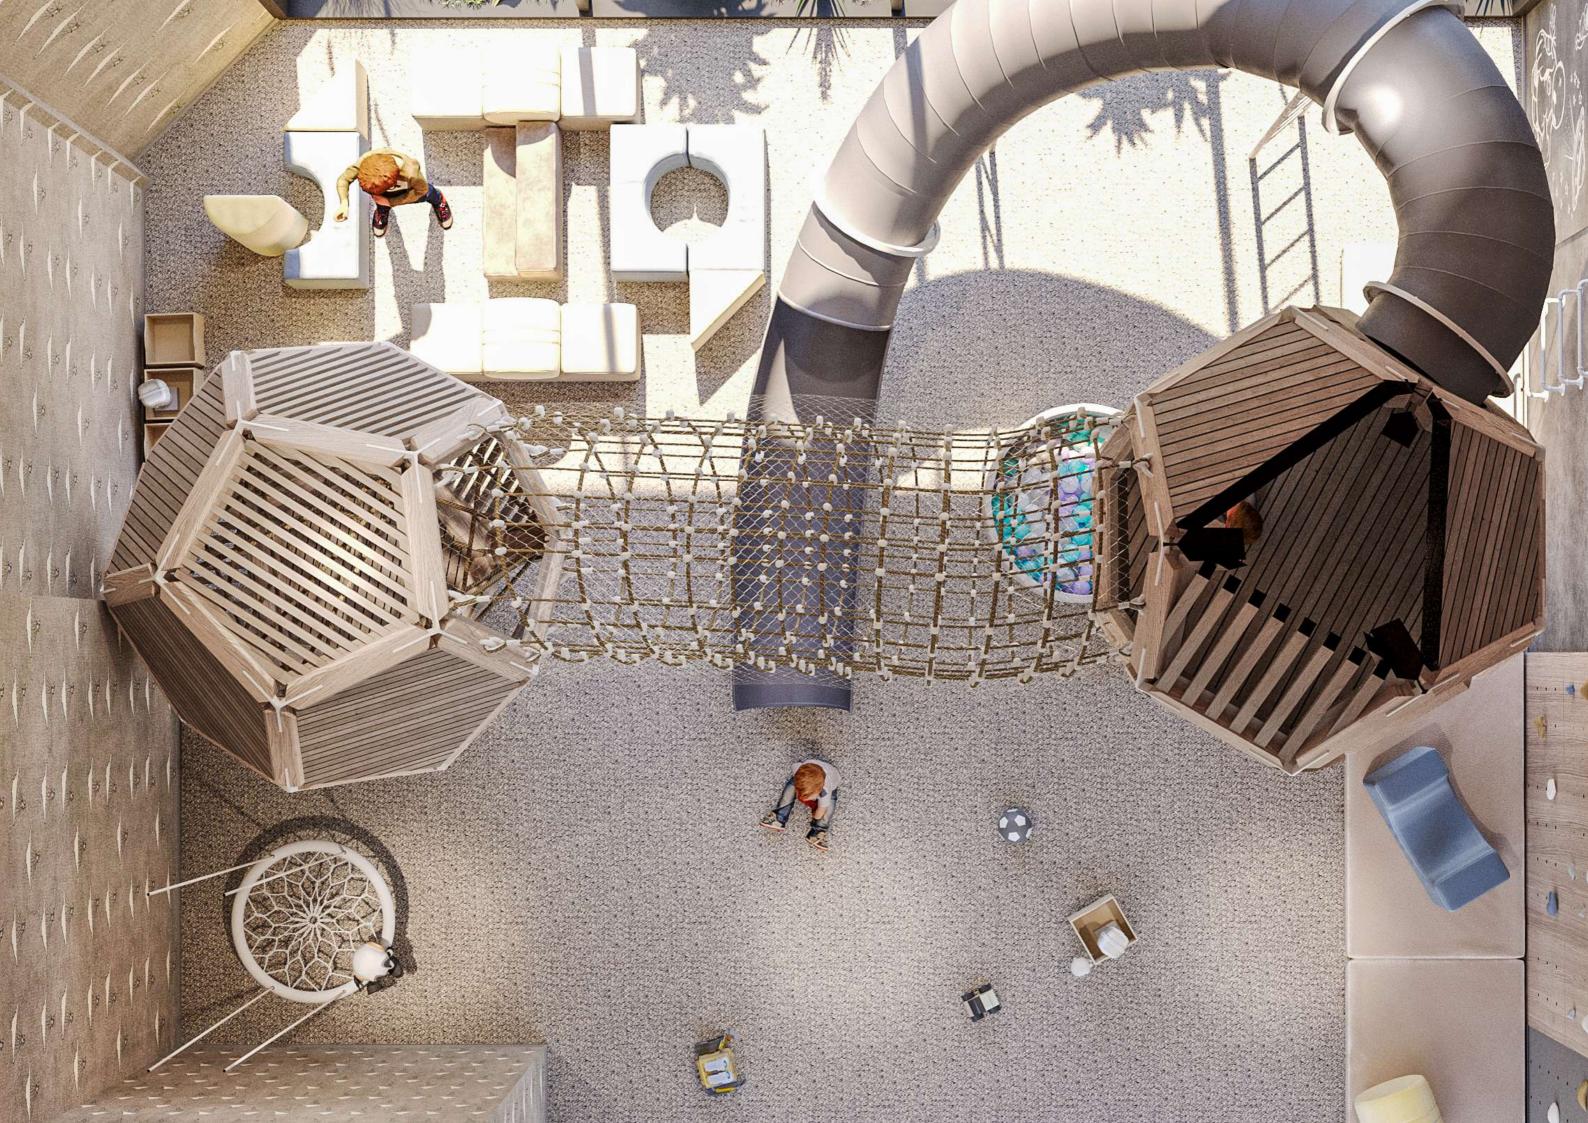

# Indoor Kids Play Area

## A World of Joy for Little Adventurers

Our Indoor Kids' Play Area is a safe and vibrant haven designed to spark imagination and endless fun. With engaging activities, interactive zones and a secure environment, it's the perfect place for children to explore and create unforgettable memories while parents enjoy peace of mind.