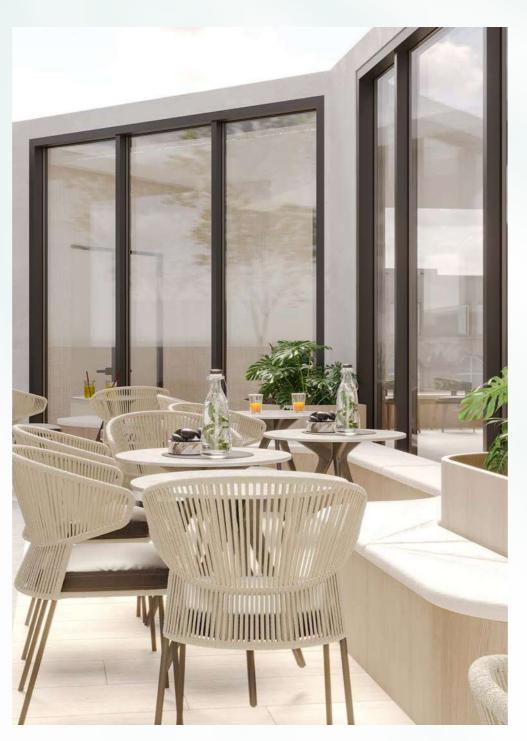

# BBQ Courtyard

## A Culinary Retreat Under the Stars

Our BBQ Courtyard is the perfect fusion of nature, designed to bring people together over the joy of outdoor dining. Surrounded by lush greenery and equipped with premium grilling facilities, it's the ideal setting for savoring delicious meals, creating cherished memories, and enjoying a vibrant community spirit in a serene ambiance.