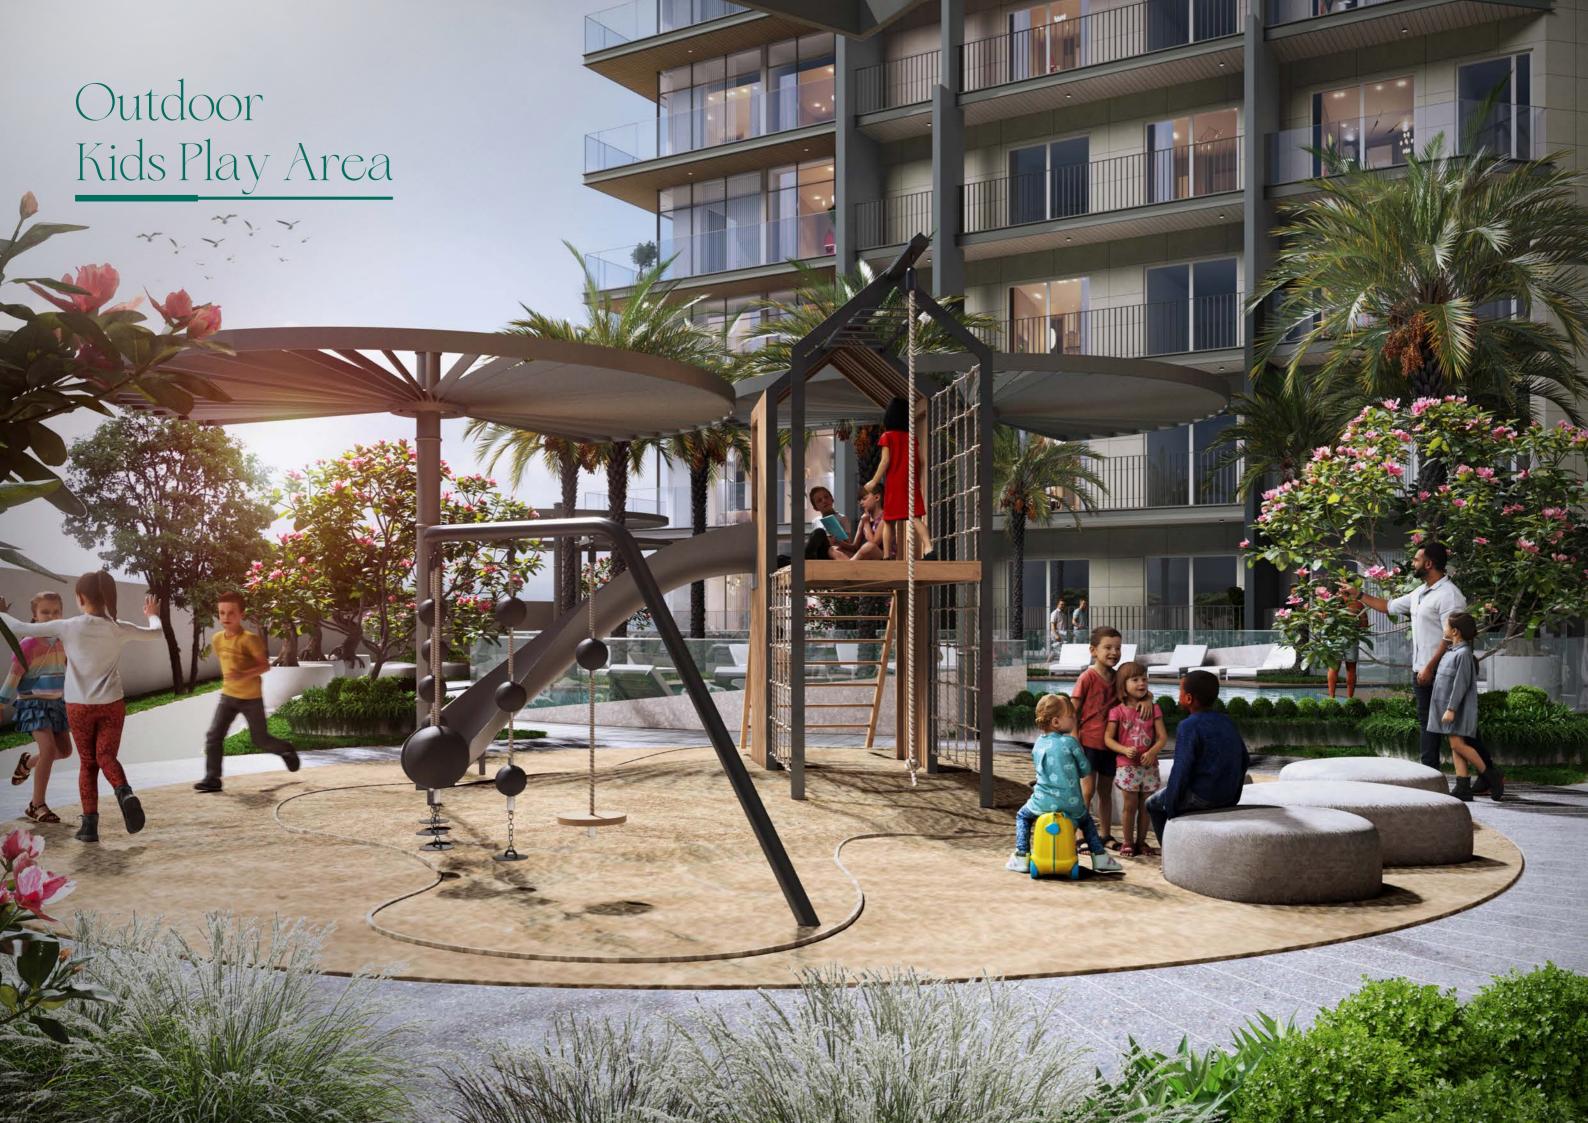

# Indoor Kids Play Area

## A World of Joy for Little Adventurers

Our Indoor Kids' Play Area is a safe and vibrant haven designed to spark imagination and endless fun. With engaging activities, interactive zones and a secure environment, it's the perfect place for children to explore and create unforgettable memories while parents enjoy peace of mind.