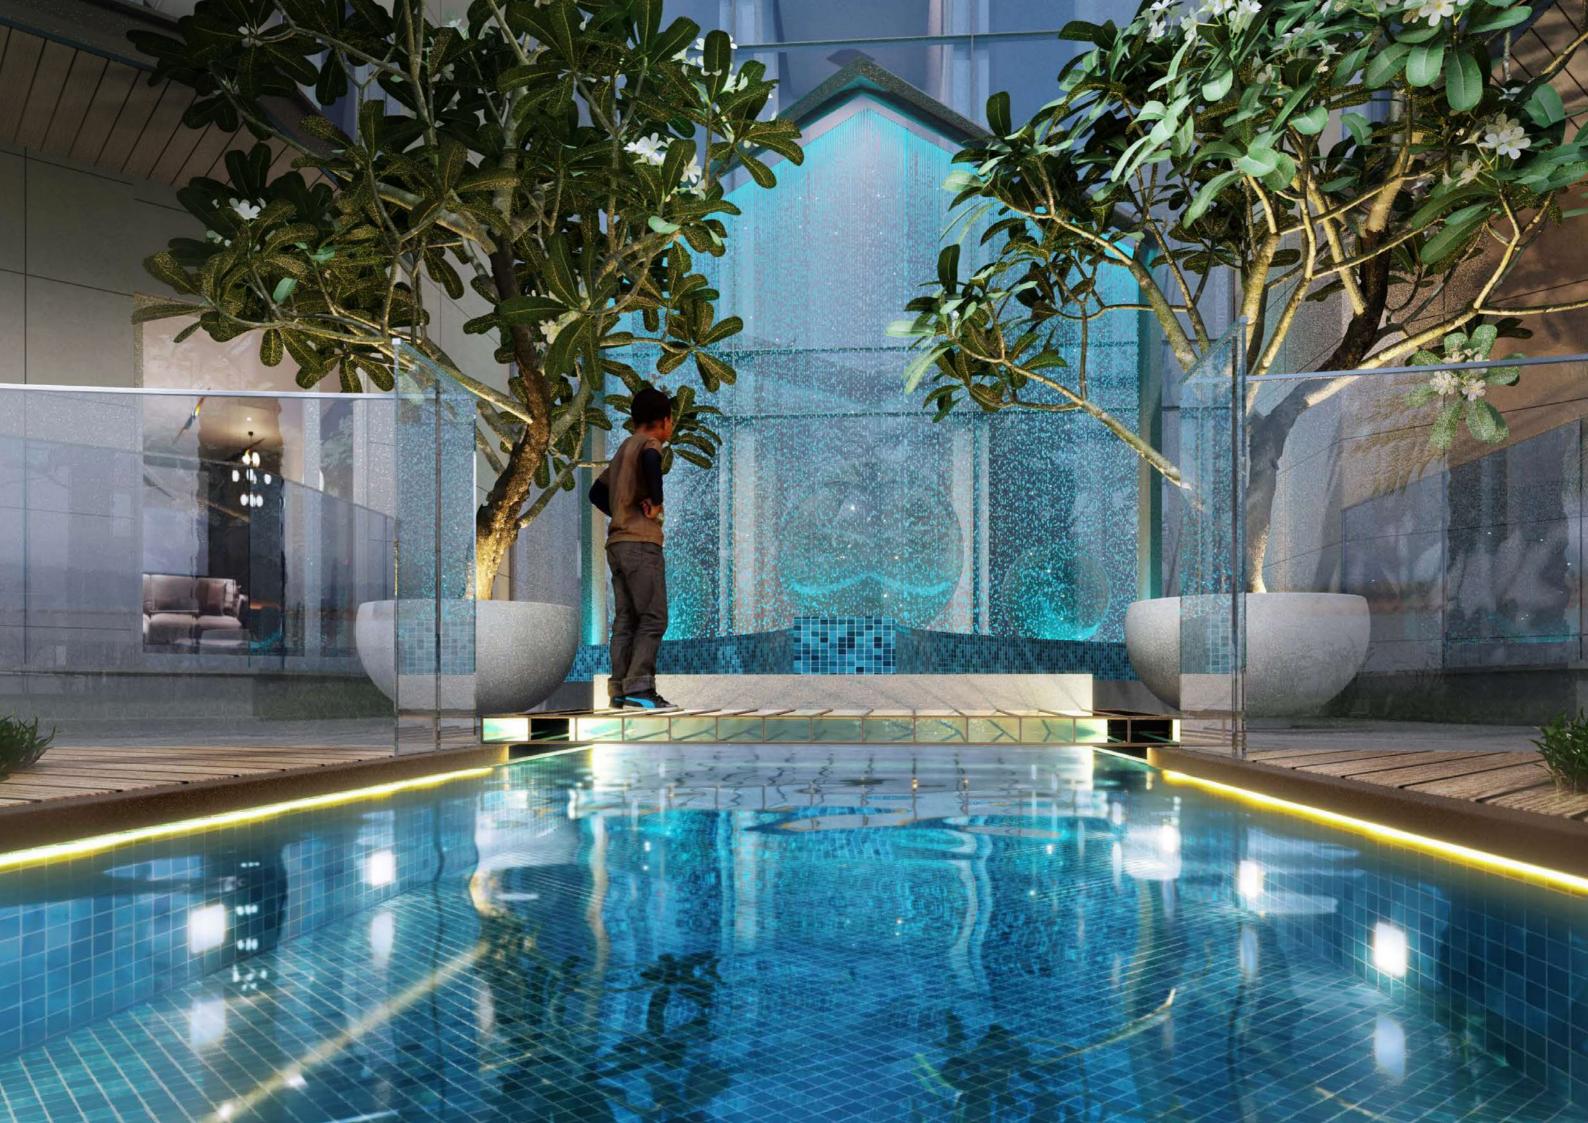

#### **Grand Vertical Garden with Water Feature**

A stunning fusion of nature and architecture, our vertical garden creates a living tapestry of lush greenery complemented by the soothing sounds of cascading water.

#### **Natural Garden Atrium**

Step into a tranquil oasis where natural light filters through the soaring atrium space, creating an enchanting interplay of light and shadow among carefully curated plantings.