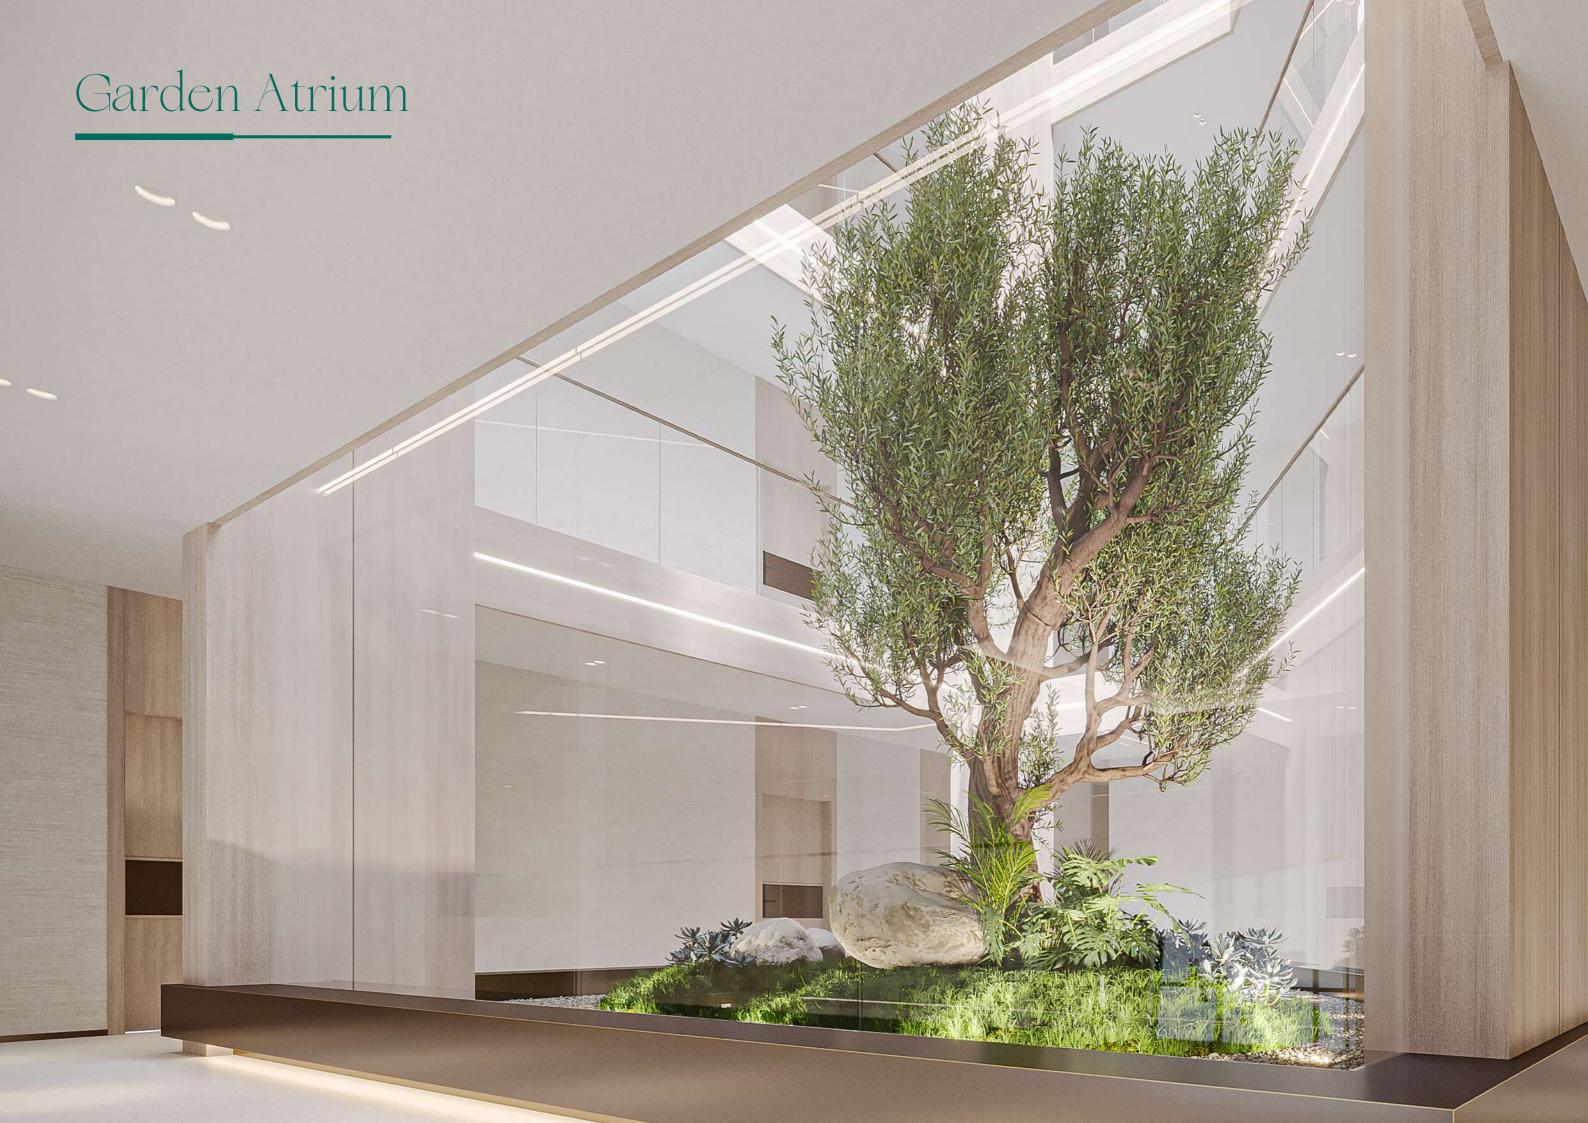

#### **Natural Garden Atrium**

Step into a tranquil oasis where natural light filters through the soaring atrium space, creating an enchanting interplay of light and shadow among carefully curated plantings.