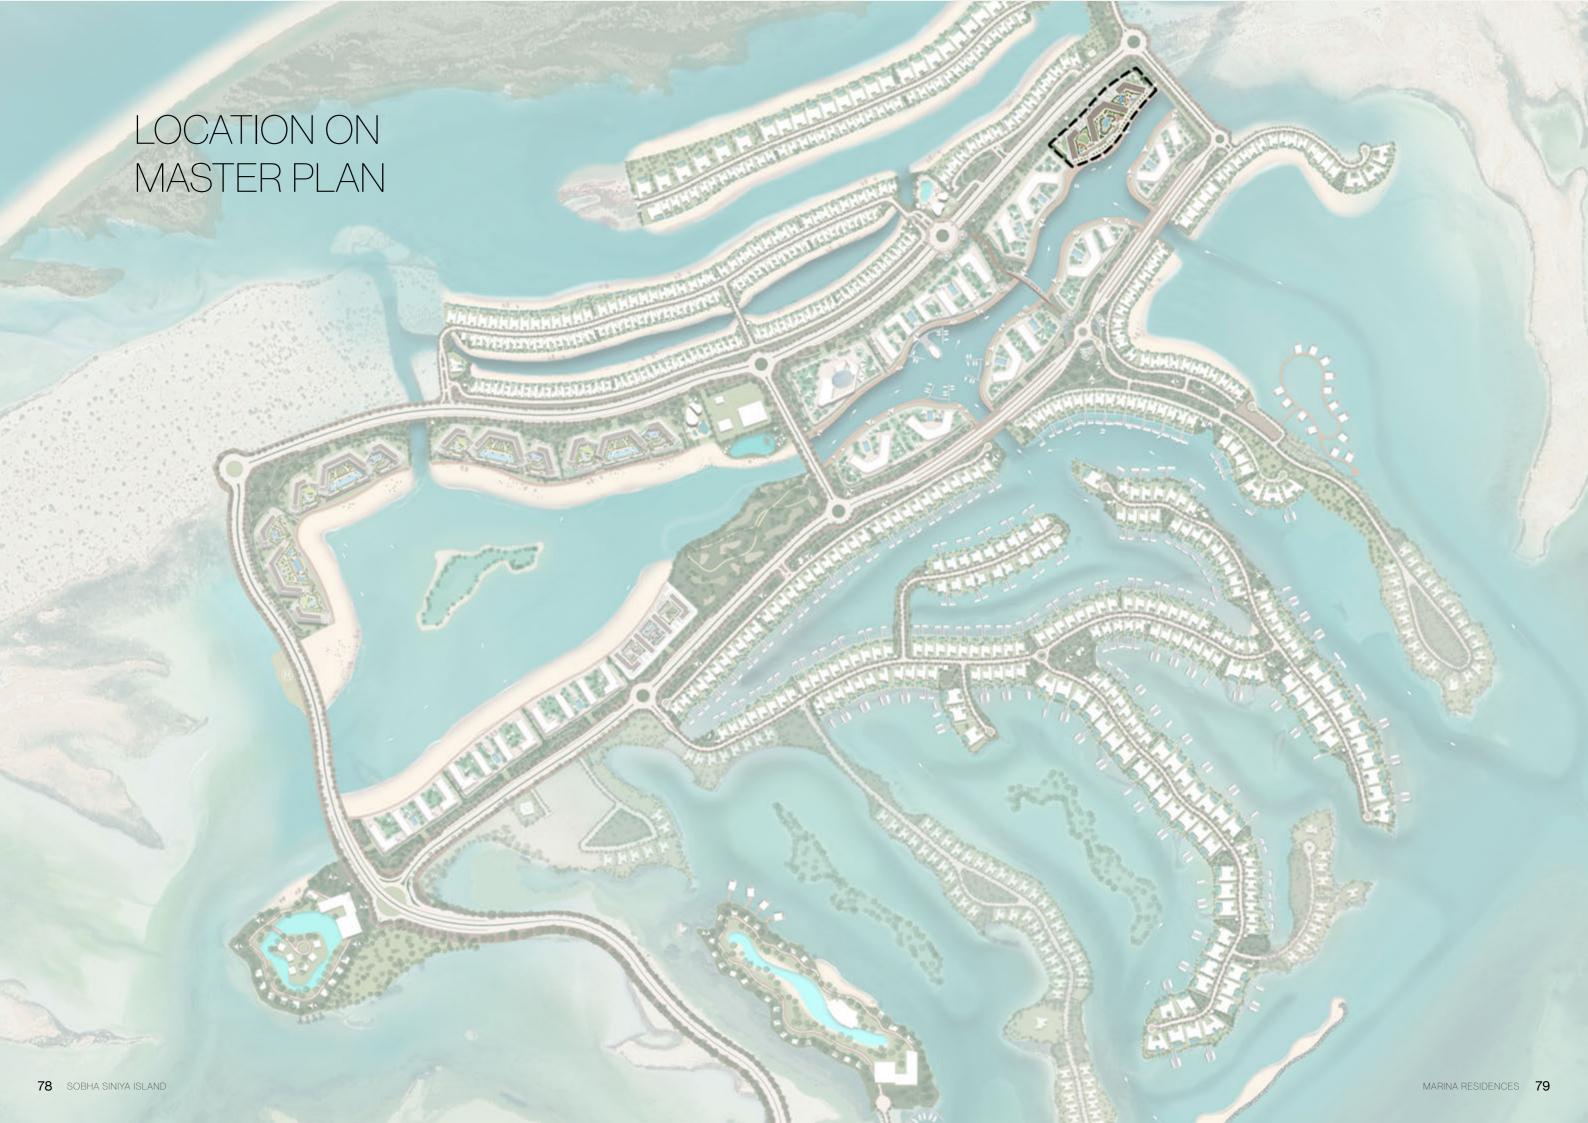

## LOCATION

Sobha Siniya Island stands as one of UAE's precious natural gems waiting to be explored. The island seamlessly blends the tranquil sounds and serene views of the Arabian Gulf providing a constant reminder of nature's untouched beauty.

## LOCATION

#### A WHOLE NEW WORLD

Sobha Siniya Island boasts diverse habitats ranging from pristine white sand beaches to lush mangroves decorated by a rich tapestry of unique wildlife including gazelles, oryx, flamingos and rare turtles.