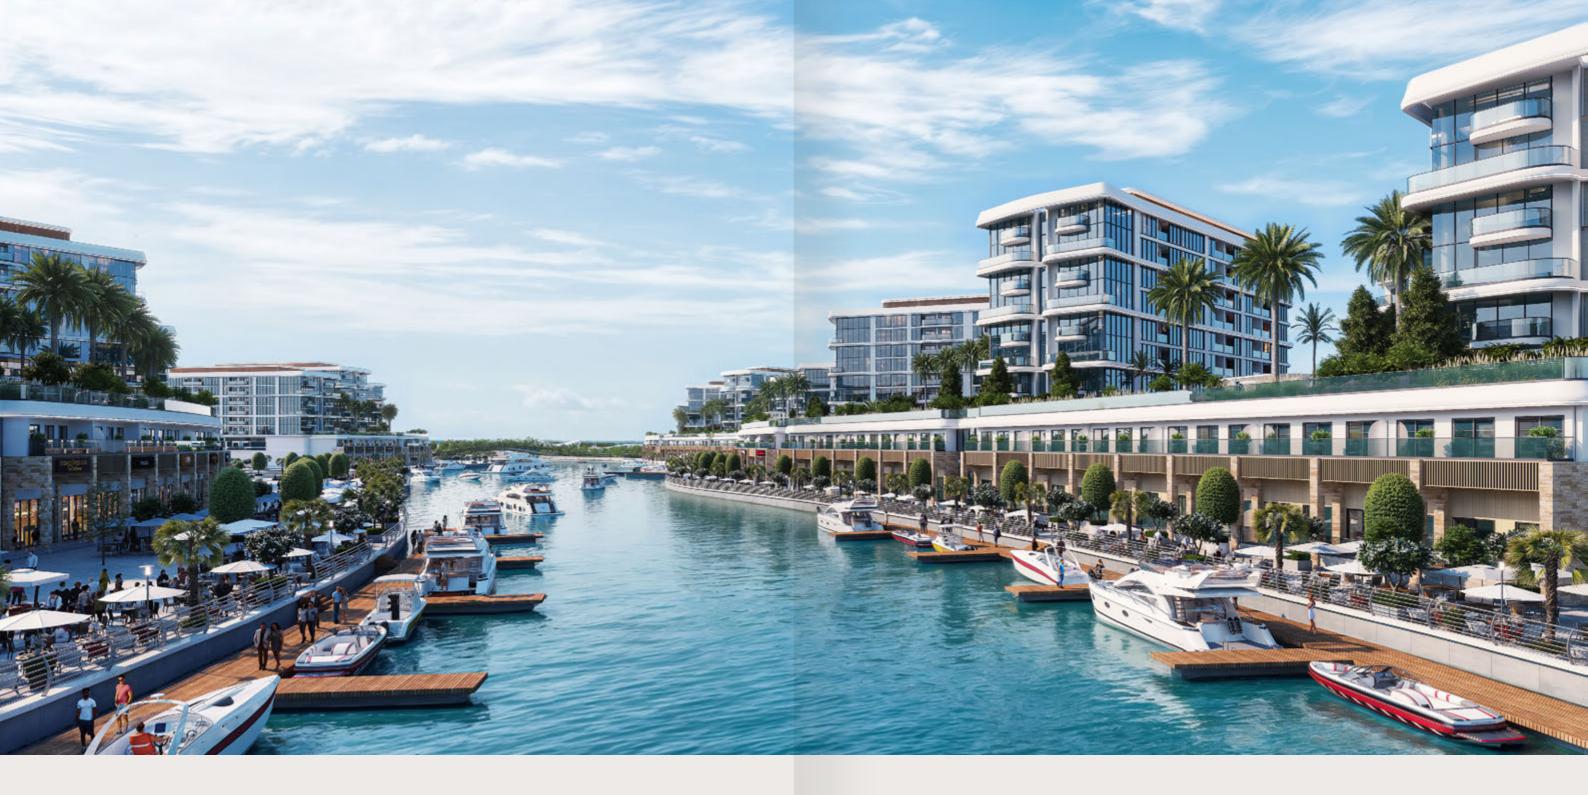

#### FLOWING LUXURY -THE MOTORIZED SEAWATER MARINA

The Marina's motorized seawater body that weaves through the community offer a unique charm, creating a haven for maritime enthusiasts.

#### YOUR GATEWAY TO AQUATIC ADVENTURES

Watch yachts gracefully cruise through the open waters, connecting seamlessly to the sea beyond. It's not just a visual delight but a gateway to endless aquatic adventures.

Whether you're an avid sailor or simply love the serenity of water, the motorized seawater body adds a unique dimension to your living experience. It's a constant reminder of the freedom, luxury, and excitement that define life on Sobha Siniya Island.

### WHERE THE SHIMMERING HORIZON STRETCHES ENDLESSLY

Dock your private yacht at the pier after a thrilling day on the azure waters of the Arabian Sea. With advanced mooring facilities, your yacht is always ready for the next voyage.

For those who prefer a leisurely pace, the motorized water body weaves through the island, offering picturesque canals for perfect sunsets.

At Marina Residences, the horizon is not just a view but an invitation to explore the world beyond.