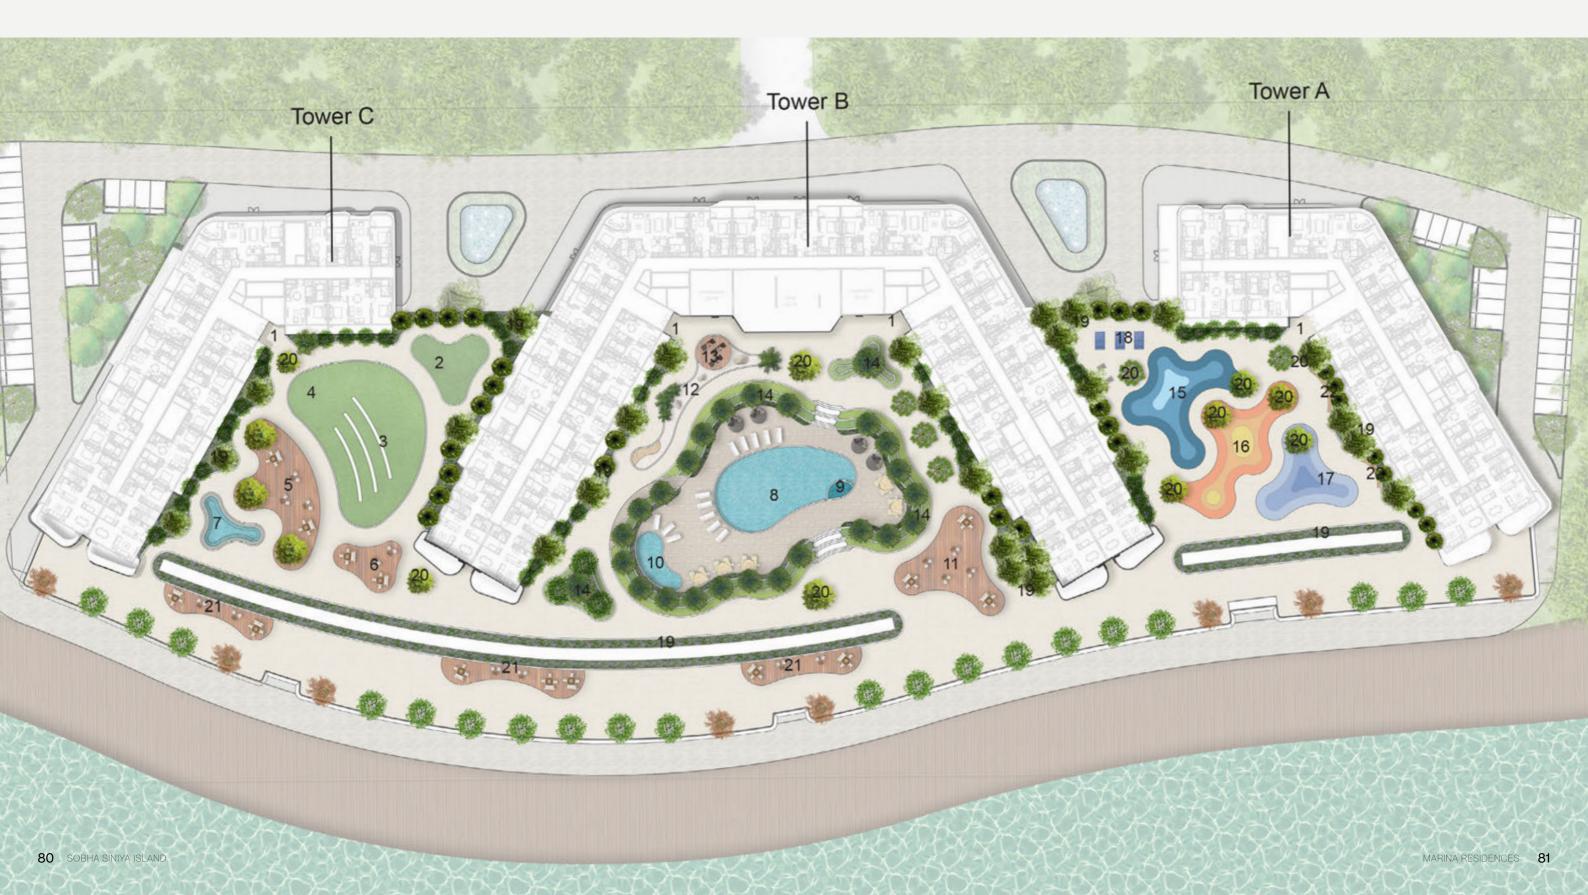

## AMENITIES PODIUM

Whether you seek adventure in the water, relaxation on the sand, or simply a quiet moment to connect with yourself, Marina Residences at Sobha Siniya Island promises a perfect retreat.

# AMENITIES PODIUM

#### AMENITIES WITH A VIEW

Picture yourself standing on a sunlit podium, the salty sea breeze playfully flowing through your hair while flamingos glide gracefully across the sky, their pink hues painting a breathtaking scene against the shimmering waters.

This is no ordinary setting—it's a place where the extraordinary becomes part of your everyday.

72 SOBHA SINIYA ISLAND MARINA RESIDENCES 73

#### **AMENITY-RICH PODIUMS**

As you explore the dedicated podiums at Marina Residences, a world of possibilities unfolds before you. Dive into the crystal-clear infinity pools that seem to blend seamlessly with the horizon or find your rhythm at the state-of-the-art fitness centres overlooking the marina. Cozy lounges invite you to relax and reconnect, while vibrant outdoor play areas offer boundless joy for your toddlers.

With the sea as your constant companion, every moment feels like a story waiting to be written - one filled with serenity, energy, and the endless charm of life by the water.