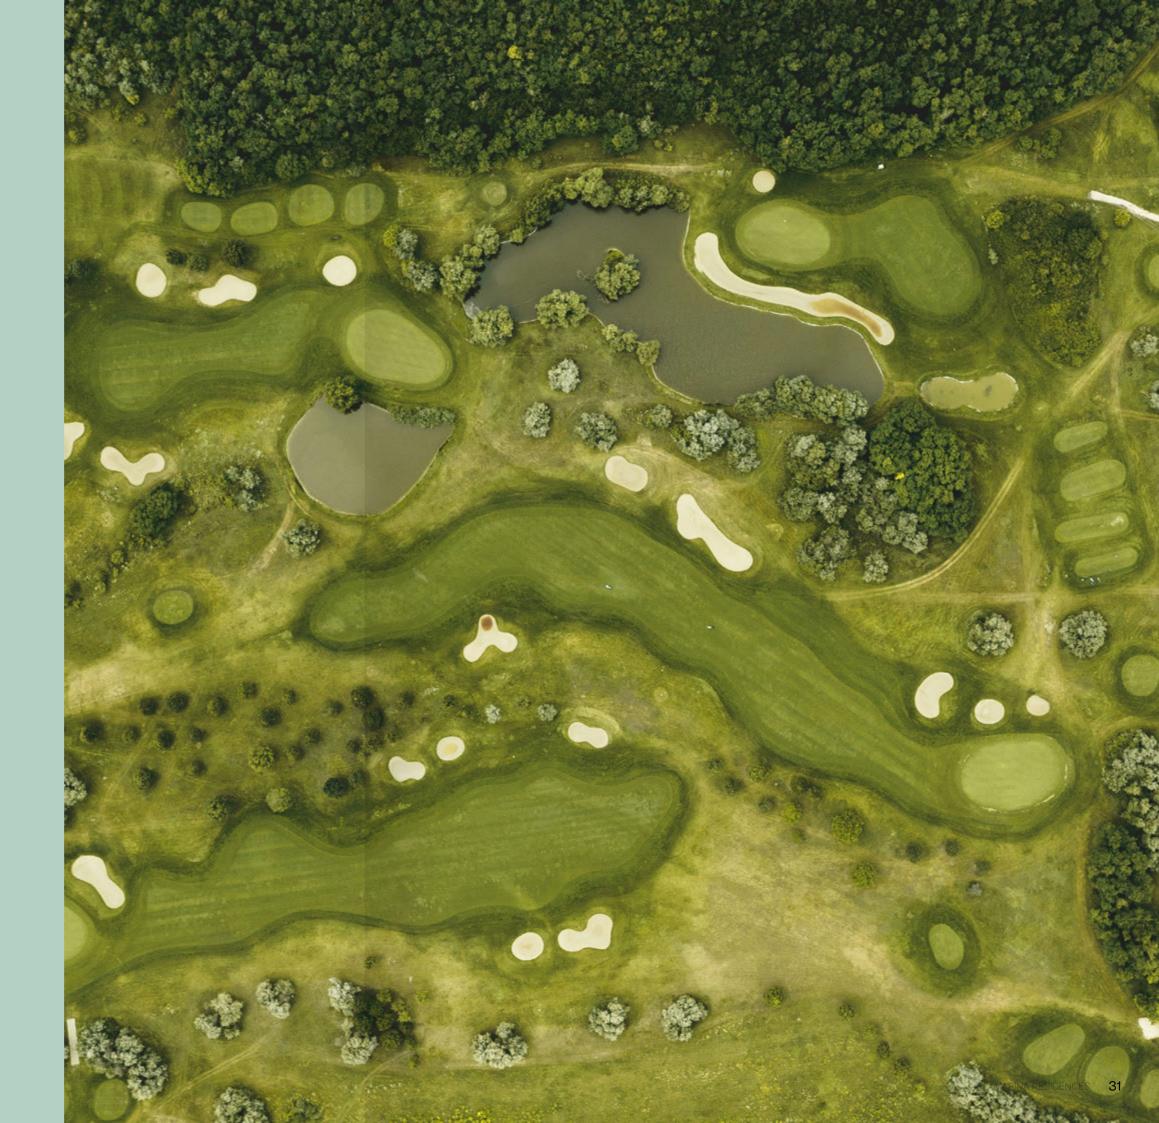

### GOLF COURSE

#### UNMATCHED ISLAND GOLFING

Embark on a journey of shared dreams, where friends come together on the lush expanse of an opulent golf course to strengthen bonds and create cherished memories.

Each step taken on soft blades of the lush -18hole golf course with immaculate greens where each swing is set against a backdrop of crystal-clear waters of the island turning every game into a celebration of friendship and shared experiences.