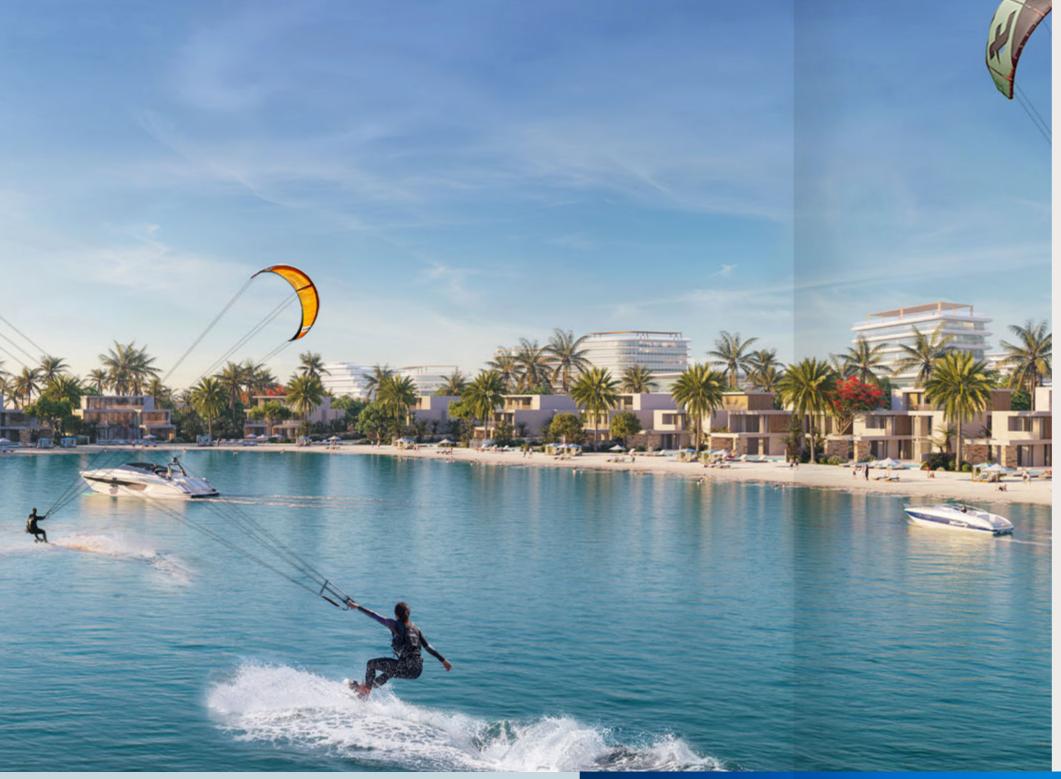

## MOTORIZED SEAWATER BODY

#### FLOWING LUXURY -THE MOTORIZED SEAWATER MARINA

The Marina's motorized seawater body that weaves through the community offer a unique charm, creating a haven for maritime enthusiasts.

#### YOUR GATEWAY TO AQUATIC ADVENTURES

Watch yachts gracefully cruise through the open waters, connecting seamlessly to the sea beyond. It's not just a visual delight but a gateway to endless aquatic adventures.

Whether you're an avid sailor or simply love the serenity of water, the motorized seawater body adds a unique dimension to your living experience. It's a constant reminder of the freedom, luxury, and excitement that define life on Sobha Siniya Island.