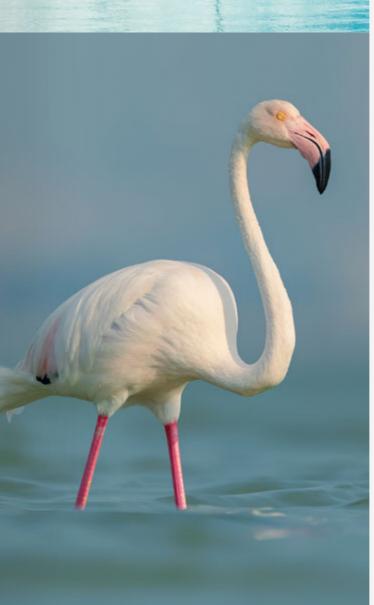

#### A WHOLE NEW WORLD

Sobha Siniya Island boasts diverse habitats ranging from pristine white sand beaches to lush mangroves decorated by a rich tapestry of unique wildlife including gazelles, oryx, flamingos and rare turtles.

#### AMENITIES WITH A VIEW

Picture yourself standing on a sunlit podium, the salty sea breeze playfully flowing through your hair while flamingos glide gracefully across the sky, their pink hues painting a breathtaking scene against the shimmering waters.