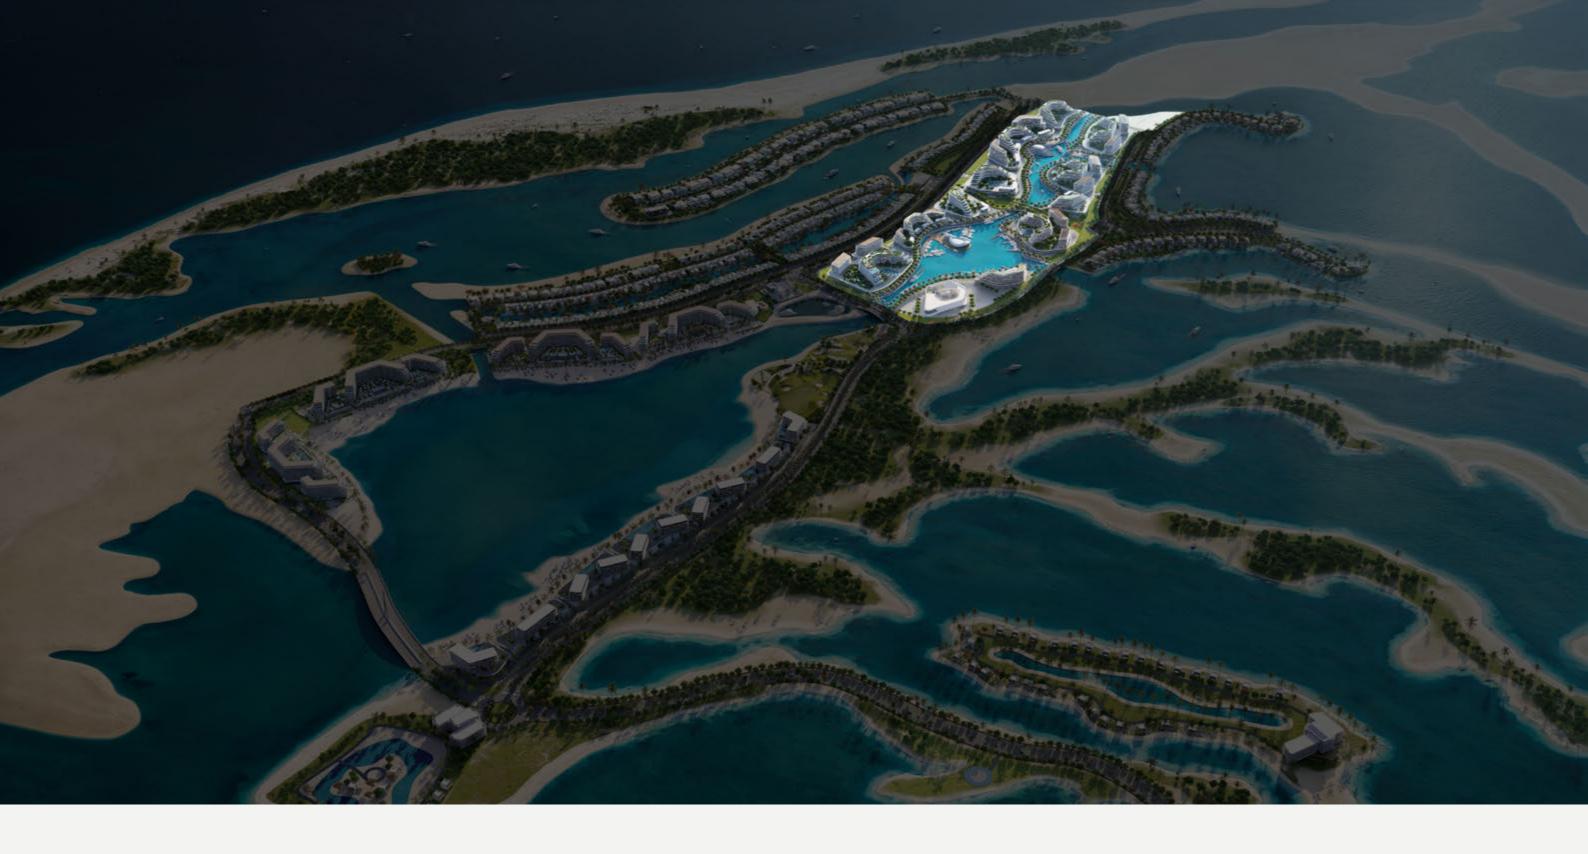

## LOCATION

Sobha Siniya Island stands as one of UAE's precious natural gems waiting to be explored. The island seamlessly blends the tranquil sounds and serene views of the Arabian Gulf providing a constant reminder of nature's untouched beauty.

#### A WHOLE NEW WORLD

Sobha Siniya Island boasts diverse habitats ranging from pristine white sand beaches to lush mangroves decorated by a rich tapestry of unique wildlife including gazelles, oryx, flamingos and rare turtles.

#### YOUR NATURAL SANCTUM

Sobha Siniya Island calls to those with a discerning taste for serenity and adventure alike. Here, lush mangroves merge seamlessly with pristine beaches, creating a sanctuary where wildlife flourishes and water activities abound.

Luxurious resorts offer a tranquil retreat, while a shopping mall offers a multitude of retail and dining experiences.

For those seeking a more elevated experience, a helipad adds a touch of convenience while an exclusive yacht club caters to maritime enthusiasts. The expansive parks and gardens provide peaceful settings for relaxation and leisure.

Together, these features create a dynamic environment for all to enjoy.

26 SOBHA SINIYA ISLAND

MARINA RESIDENCES 27