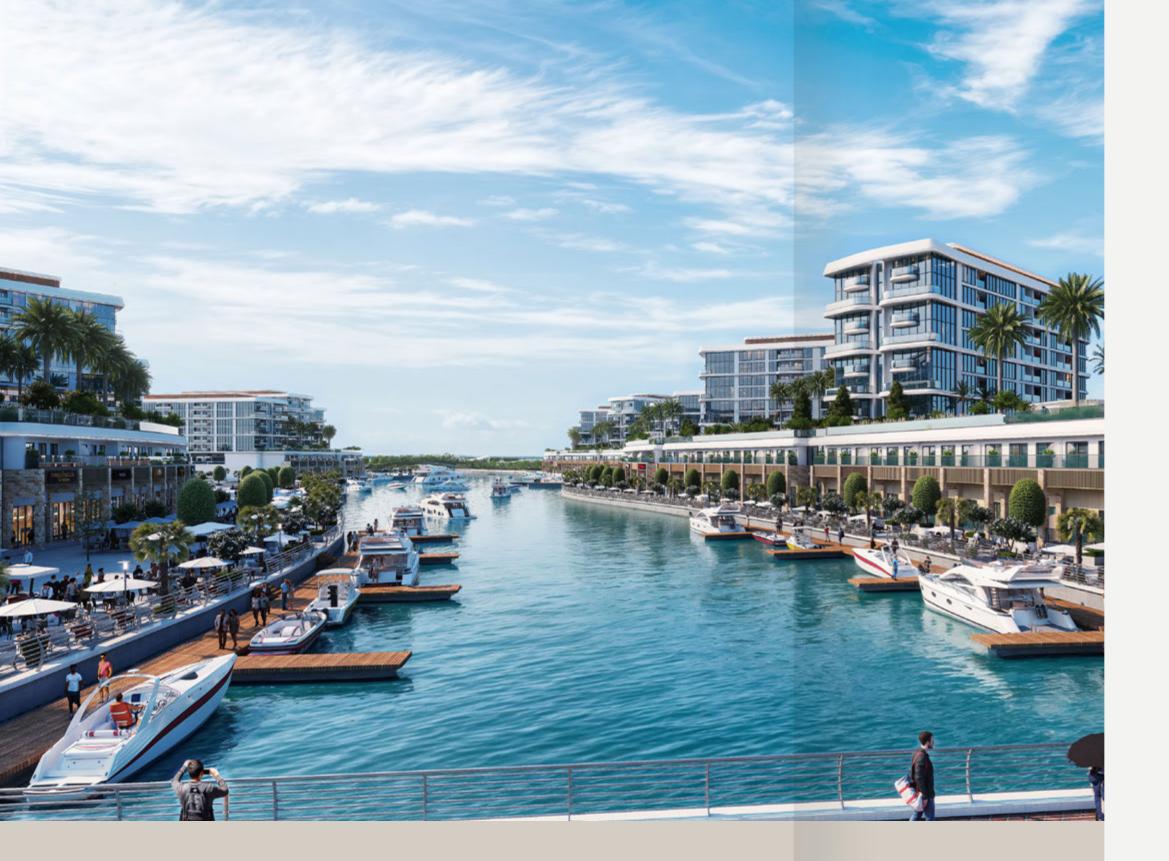

#### FLOWING LUXURY -THE MOTORIZED SEAWATER MARINA

The Marina's motorized seawater body that weaves through the community offer a unique charm, creating a haven for maritime enthusiasts.

#### YOUR GATEWAY TO AQUATIC ADVENTURES

Watch yachts gracefully cruise through the open waters, connecting seamlessly to the sea beyond. It's not just a visual delight but a gateway to endless aquatic adventures.

Whether you're an avid sailor or simply love the serenity of water, the motorized seawater body adds a unique dimension to your living experience. It's a constant reminder of the freedom, luxury, and excitement that define life on Sobha Siniya Island.