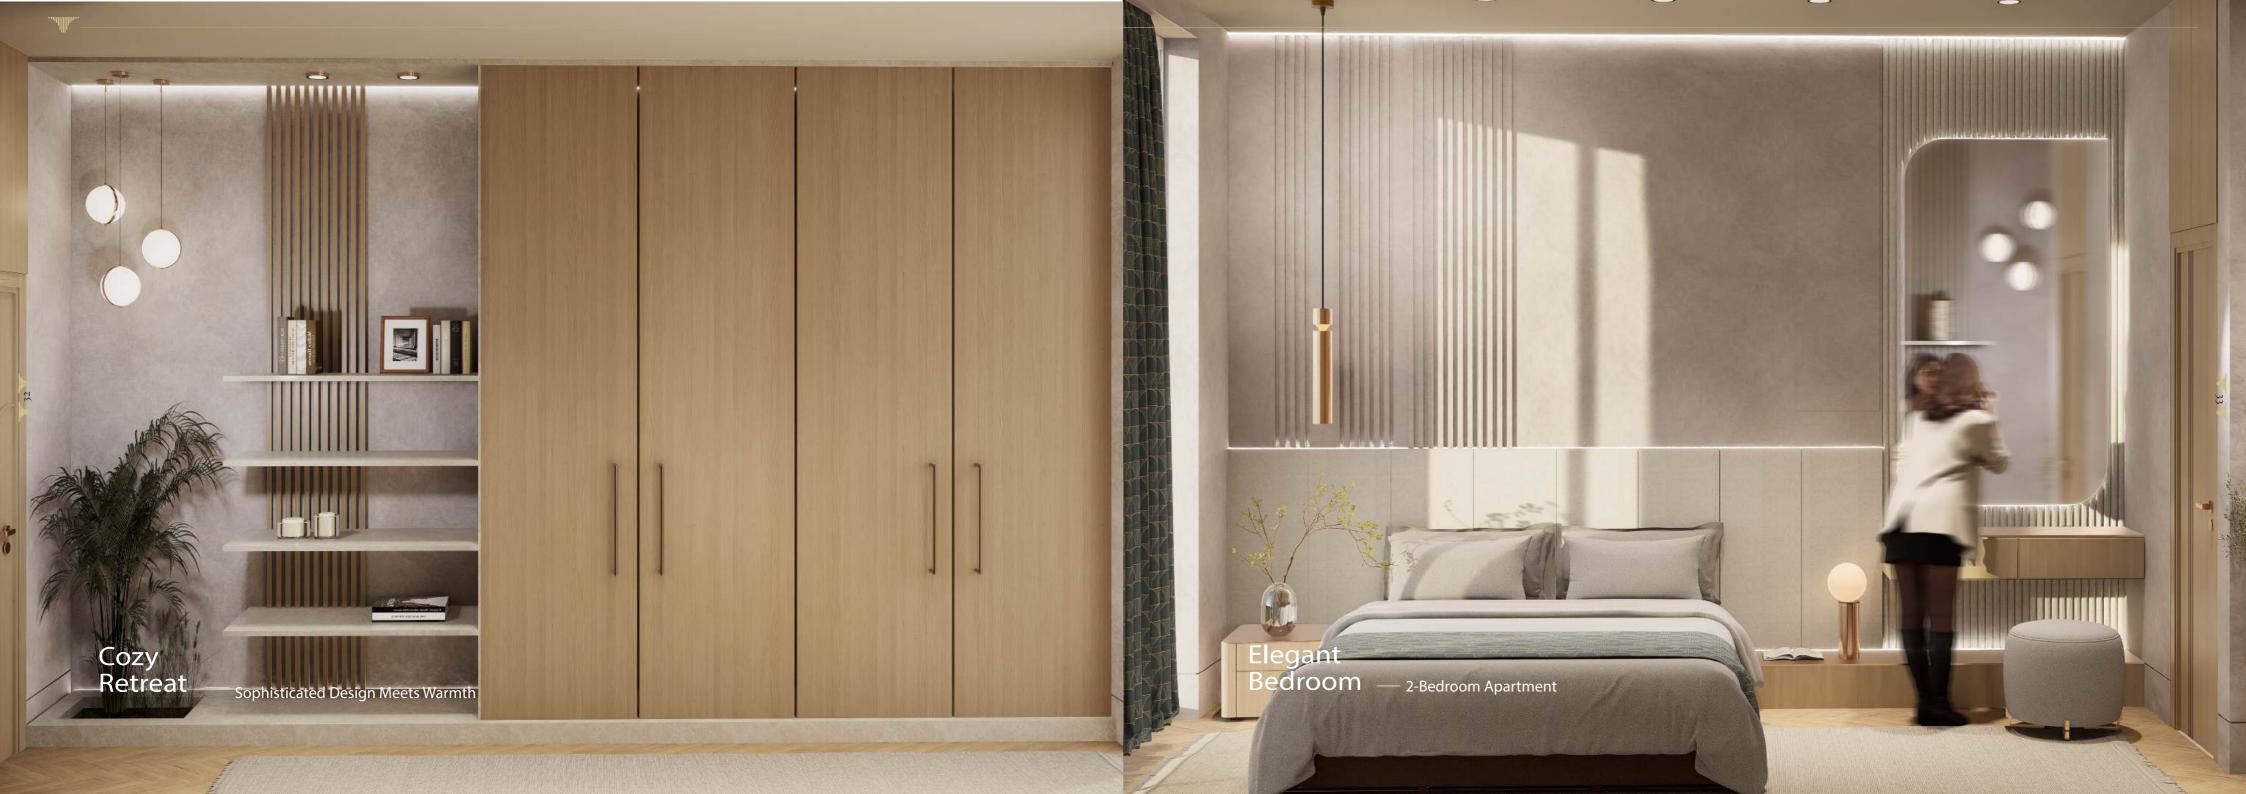

# Exquisite Design

After a long day at work, you return to the embrace of your family in a living room that seamlessly blends luxury with coziness. The room, adorned with rich wooden flooring and elegant terrazzo, exudes an inviting warmth. The emerald green couch, paired with refined wooden furniture and gold accents, creates a perfect retreat for relaxation. Branded wallpaper enhances the sophisticated ambiance, while expansive windows, shielded by White Stone's signature louvers, frame breathtaking city views, balancing both privacy and openness.

Refined Living

# Comfort Meets Style

As morning light fills your bedroom, you wake to a serene space designed for comfort and elegance. The bedroom features generous windows that invite natural light and offer panoramic city views. Stepping into the spacious living room, you're greeted by more stunning vistas framed by floor-to-ceiling glass. Enjoy your coffee on the balcony, where sleek louvers provide privacy without compromising the breathtaking scenery. Every detail in your Velora apartment is crafted to balance transparency and privacy, enhancing your living experience with effortless sophistication.

Morning Serenity