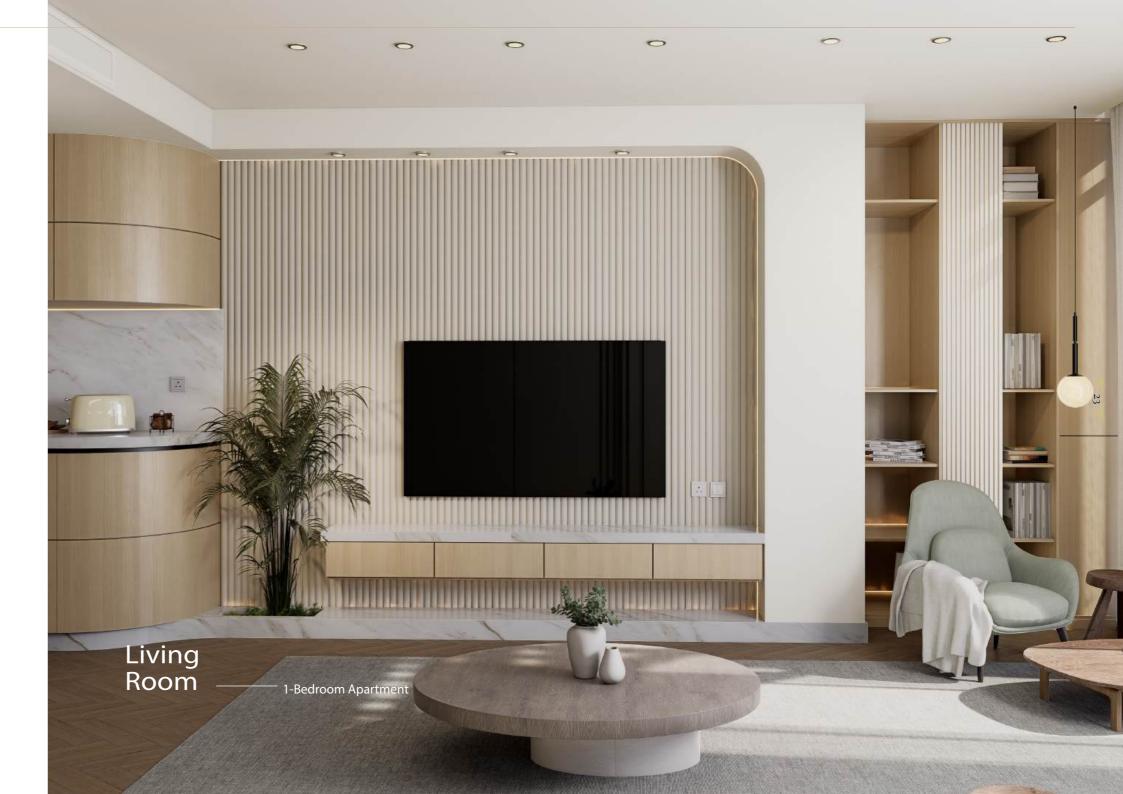

# Exquisite Design

After a long day at work, you return to the embrace of your family in a living room that seamlessly blends luxury with coziness. The room, adorned with rich wooden flooring and elegant terrazzo, exudes an inviting warmth. The emerald green couch, paired with refined wooden furniture and gold accents, creates a perfect retreat for relaxation. Branded wallpaper enhances the sophisticated ambiance, while expansive windows, shielded by White Stone's signature louvers, frame breathtaking city views, balancing both privacy and openness.

Refined Living