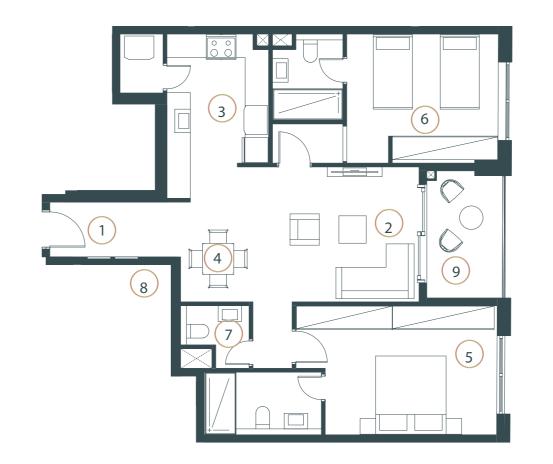

### Two Bedroom Apartment (B)

1022.03 Sq.ft. (94.95 Sq.m.) approx.

#### SPACES

- (1) Entrance Hall
- 2 Living Room
- 3 Kitchen
- 4 Dining
- 5 Master Bedroom
- 6 Bedroom
- 7 Bathroom
- 8 Guest Bathroom
- 9 Balcony

#### TWO BEDROOM APARTMENT (TYPE B)

#### TOTAL FLOOR AREA: 1022.03 sq.ft. (94.95 sq.m.) approx.

This two-bedroom apartment (Type B) offers a spacious and functional layout. Both bedrooms feature their own en-suite bathrooms, providing privacy and convenience. The modern open living area connects to a stylish kitchen with a dining table, perfect for meals and gatherings. A 70 sqm balcony offers stunning views of Dubai's skyline, blending modern functionality with elegant living in Jumeirah Garden City.