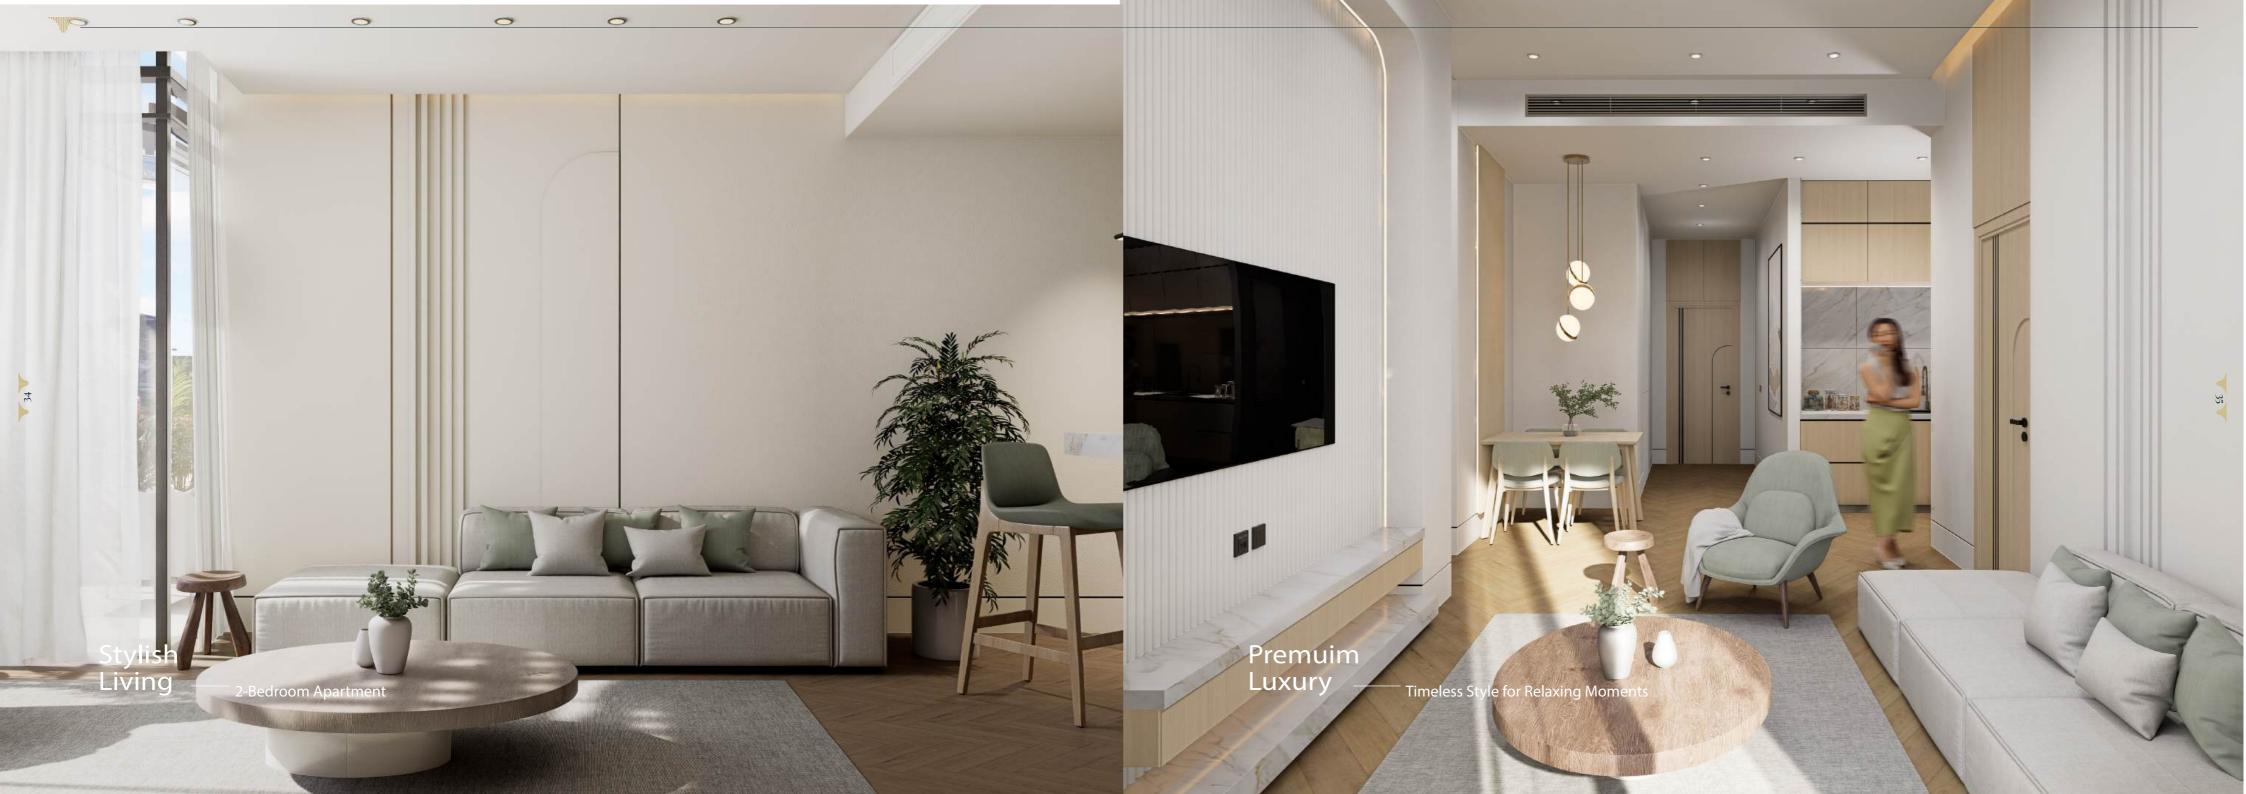

# Exquisite Design

After a long day at work, you return to the embrace of your family in a living room that seamlessly blends luxury with coziness. The room, adorned with rich wooden flooring and elegant terrazzo, exudes an inviting warmth. The emerald green couch, paired with refined wooden furniture and gold accents, creates a perfect retreat for relaxation. Branded wallpaper enhances the sophisticated ambiance, while expansive windows, shielded by White Stone's signature louvers, frame breathtaking city views, balancing both privacy and openness.

Refined Living

### Evening Bliss

As you move into the kitchen, the luxury and functionality continue seamlessly. Marble countertops gleam under soft lighting, while warm wood flooring and copper accents add an elegant touch. Harmonious color tones and sophisticated materials blend effortlessly, creating a serene yet inviting environment. The spacious, intimate kitchen invites you to prepare family meals, with the adjacent dining area featuring our exclusive wallpaper, adding a unique flair. This elegant space transforms everyday moments into cherished gatherings filled with connection and joy.

Sophisticated Dining Awaits

Gourmet Space