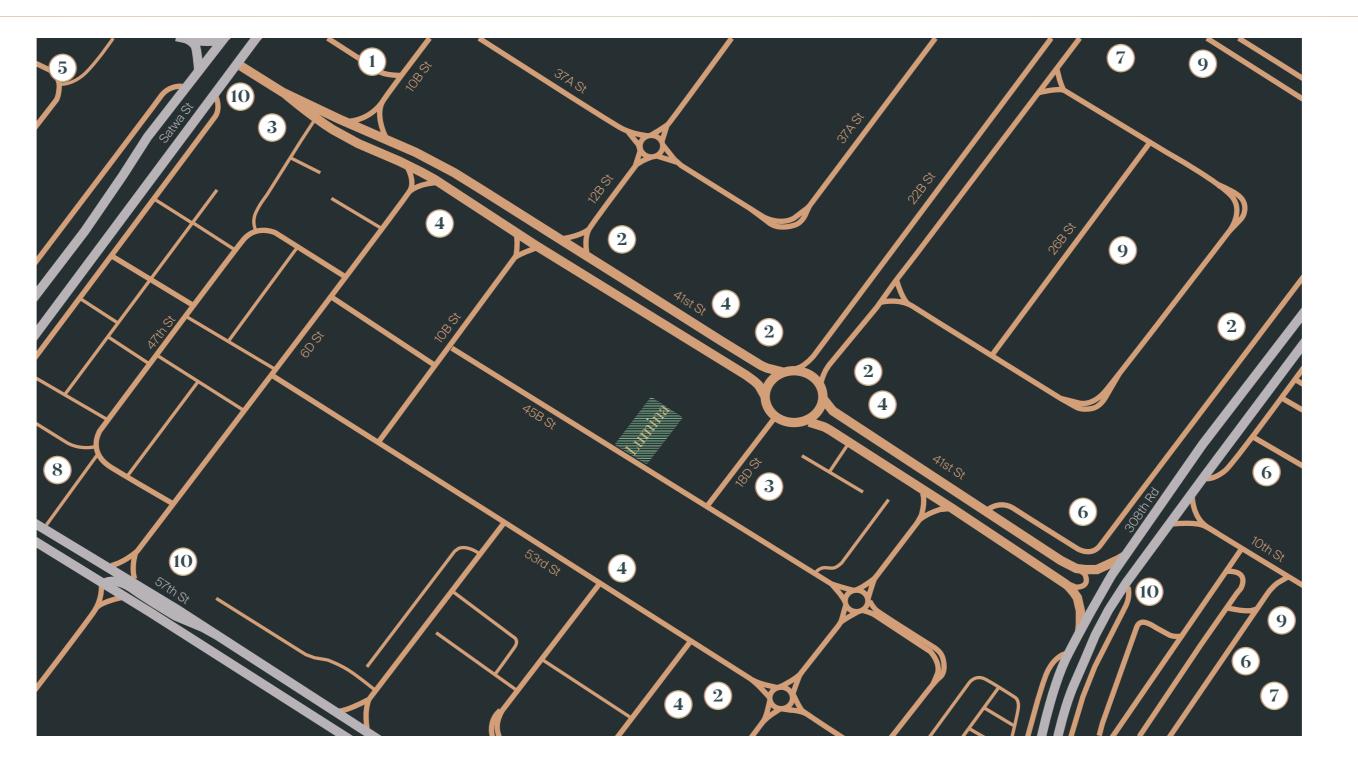

# Premium Location

Nestled in the heart of Jumeirah Garden City, Dubai's most coveted neighborhood, Lumina stands as the crown jewel of refined living. Its prime location offers residents an unparalleled experience, surrounded by the epitome of luxury, culture, and sophistication. From exclusive boutiques and Michelinstarred restaurants to iconic landmarks and prestigious schools, this address places you at the epicenter of Dubai's vibrant cosmopolitan lifestyle.

## Key Surroundings

#### KEY

- 1 Exclusive Shopping
- 2 Fine Dining Restaurants
- 3 Religious Buildings
- 4 Beauty Salons
- 5 Open Spaces
- 6 Premier Health Clubs
- 7 Entertainment Venues
- 8 Prestigious Schools
- 9 Luxury Hotels
- Excellent Transportation Links