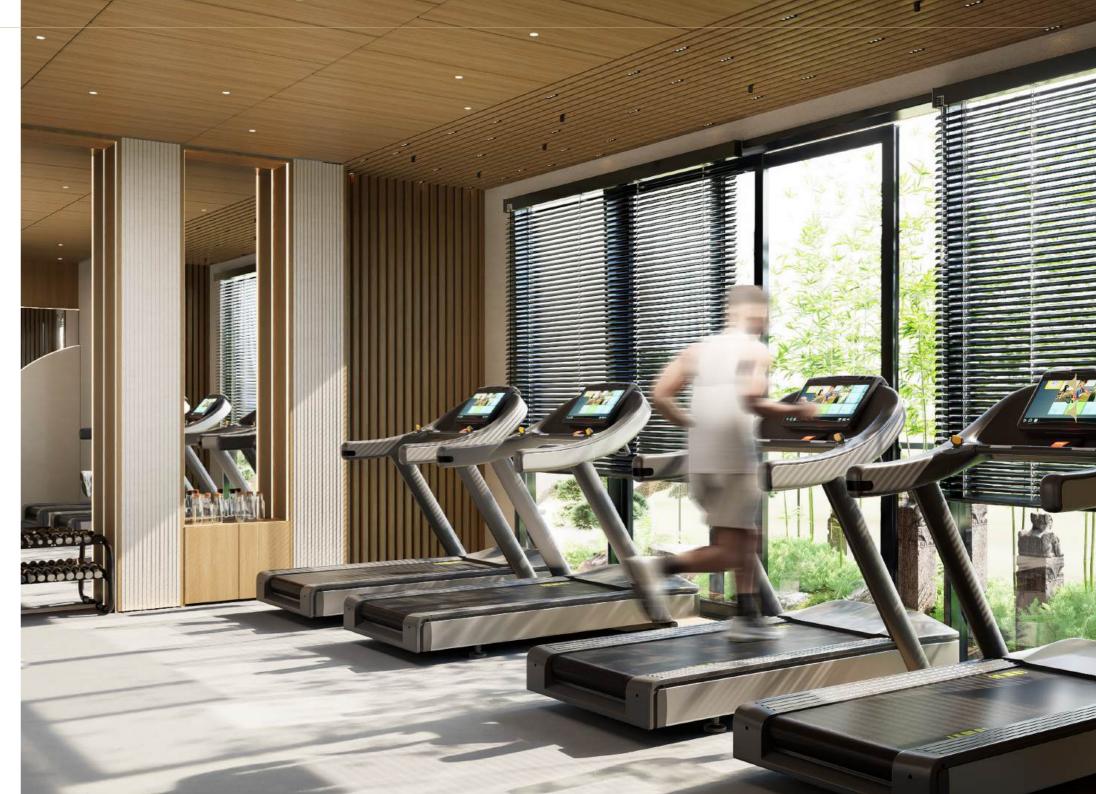

## The Rooftop Retreat

On a Saturday morning, you begin with a revitalizing workout at the rooftop gym. Following your exercise, you take a refreshing swim in the pool, where panoramic views of Dubai enhance your experience. As evening approaches, the BBQ area becomes the perfect setting for a relaxed gathering with friends under the stars. At White Stone, every detail is made to ensure your leisure time is both luxurious and memorable.

Work Out, Wind Down

Wellness