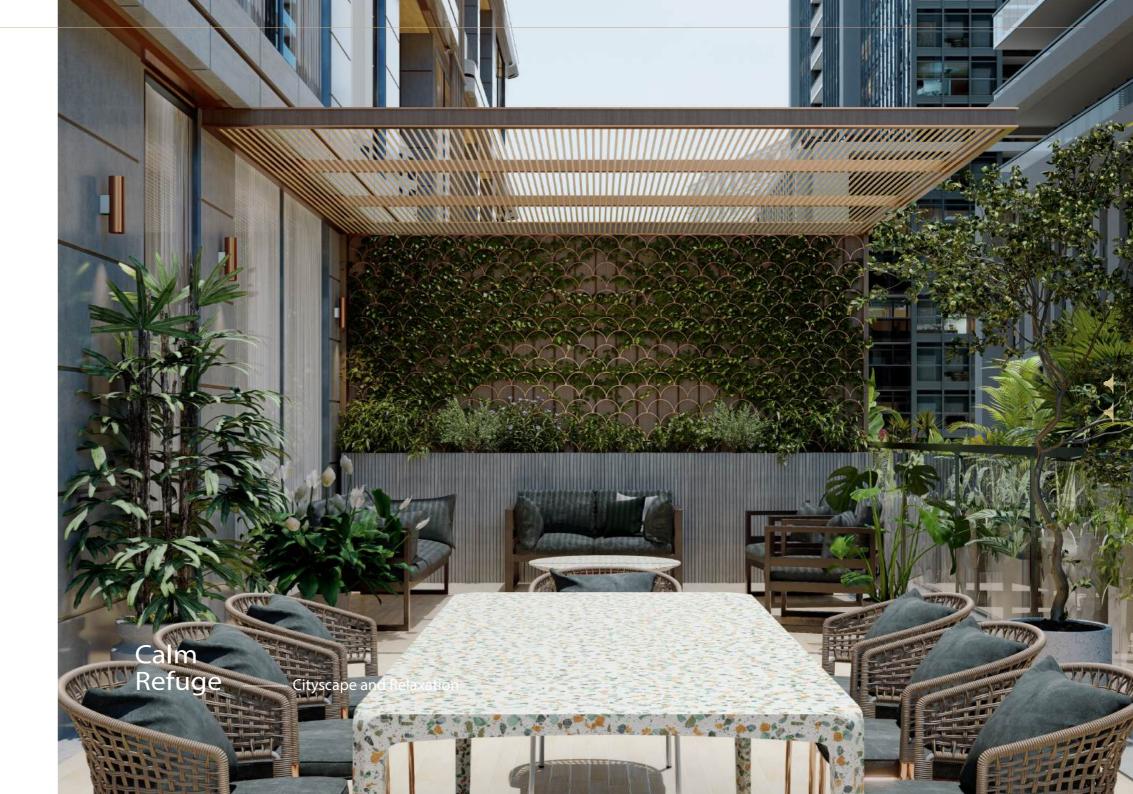

# Elegant Transparency

White Stone striking elevation is a testament to its transparent, open, and inviting design. The expansive balconies, adorned with our signature gold-branded louvers, offer both a sense of luxury and essential privacy, creating intimate outdoor spaces perfect for relaxation and taking in the breathtaking views of Dubai. The rooftop infinity pool enhances the building's modern aesthetic, while the podium garden beautifully conceals the parking area, blending nature with urban sophistication.

Intimate Outdoor Spaces for Relaxation.

Refined Retreats