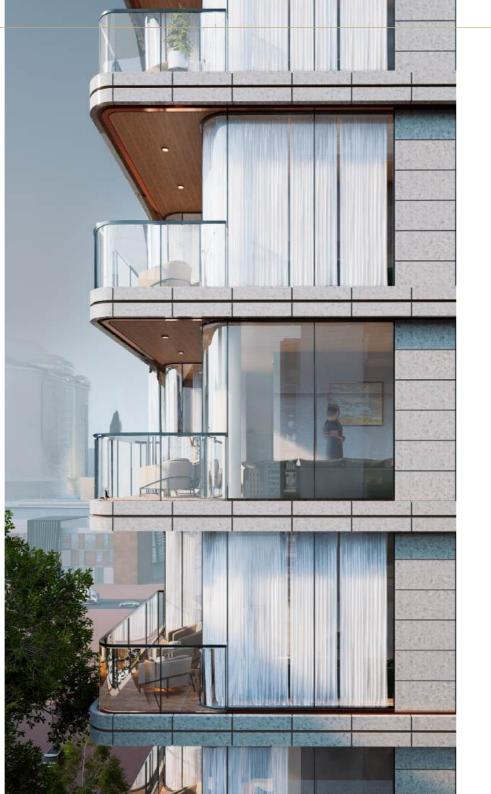

# Elegant Transparency

White Stone striking elevation is a testament to its transparent, open, and inviting design. The expansive balconies, adorned with our signature gold-branded louvers, offer both a sense of luxury and essential privacy, creating intimate outdoor spaces perfect for relaxation and taking in the breathtaking views of Dubai. The rooftop infinity pool enhances the building's modern aesthetic, while the podium garden beautifully conceals the parking area, blending nature with urban sophistication.

# Comfort Meets Style

As morning light fills your bedroom, you wake to a serene space designed for comfort and elegance. The bedroom features generous windows that invite natural light and offer panoramic city views. Stepping into the spacious living room, you're greeted by more stunning vistas framed by floor-to-ceiling glass. Enjoy your coffee on the balcony, where sleek louvers provide privacy without compromising the breathtaking scenery. Every detail in your Velora apartment is crafted to balance transparency and privacy, enhancing your living experience with effortless sophistication.