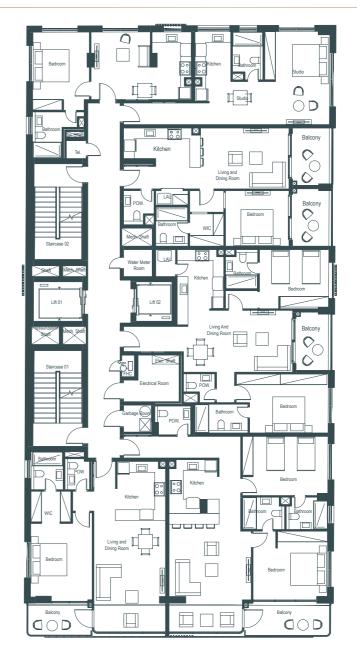

n, morning light highlights its luxurious features. Marble countertops and a striking marble bar exude sophistication, while ashy wood cabinets blend seamlessly with the warm wooden flooring, creating a serene and inviting atmosphere. Branded wallpaper adds an exclusive touch, and copper accents gleam subtly. Large windows offer stunning views, making your morning routine a pleasure and enhancing the kitchen's refined elegance.

Meals Made Memorable

Dining Delight













Ceramic Marble kitchen worktop



Grand Ceiling Heights



Apartment front door smart access control







Television points to living room



# Floor Plan First Floor

### Floor Plan First Floor



# Floor Plan Second Floor

# Floor Plan Second Floor





# Floor Plan From 3rd to 8th

Floor Plan 3rd to 8th Floor



### Two Bedroom Apartment (A)

\_\_\_ 1170.25 Sq.ft. (108.72 Sq.m.) approx.





#### SPACES

- 1 Entrance Hall
- 2 Living Room
- 3 Kitchen
- Dining
- 5 Master Bedroom
- 6 Bedroom
- 7 Bathroom
- (8) Guest Bathroom
- 9 Balcony

#### TWO BEDROOM APARTMENT (TYPE A)

#### TOTAL FLOOR AREA: 1170.25 sq.ft. (108.72 sq.m.) approx.

This two-bedroom apartment (Type A) features a spacious living, kitchen, and dining area with floor-to-ceiling windows, inviting abundant natural light and offering stunning city views. Both bedrooms are generously sized, each with its own luxurious en-suite bathroom, ensuring privacy and comfort. A quest bathroom adds convenience for visitors.

### Two Bedroom Apartment (B)

1022.03 Sq.ft. (94.95 Sq.m.) approx.



#### SPACES

- (1) Entrance Hall
- 2 Living Room
- 3