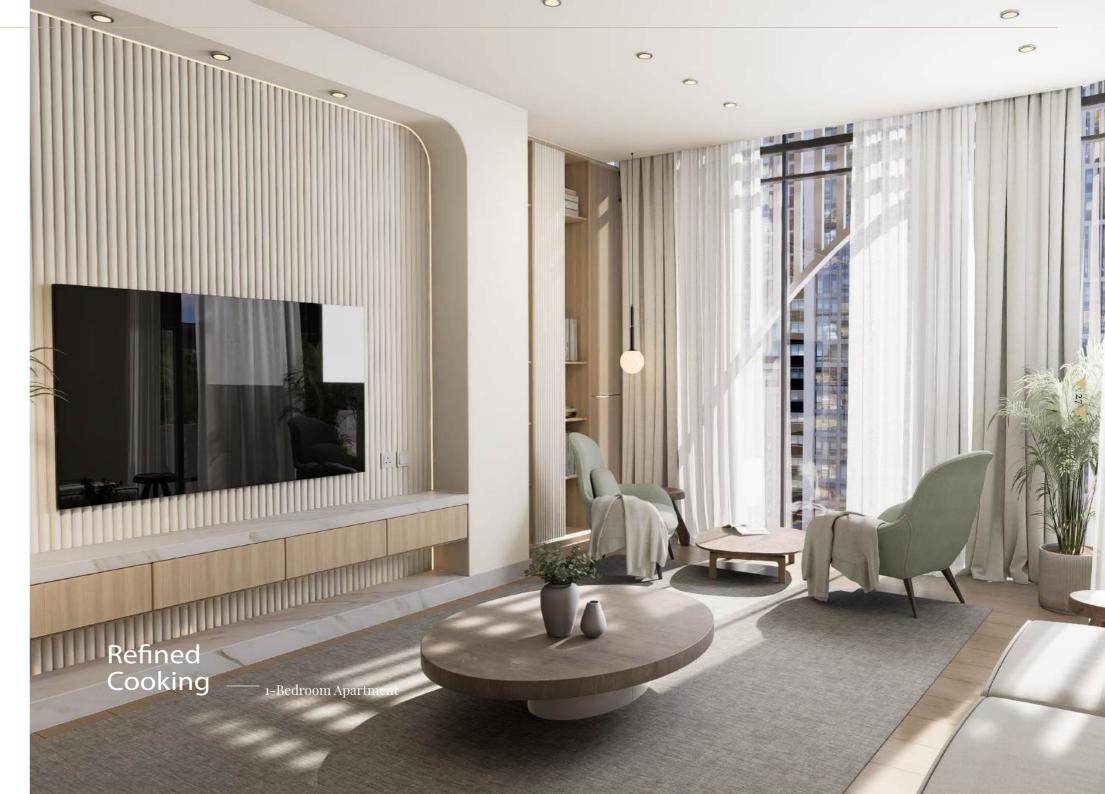

### Evening Bliss

As you move into the kitchen, the luxury and functionality continue seamlessly. Marble countertops gleam under soft lighting, while warm wood flooring and copper accents add an elegant touch. Harmonious color tones and sophisticated materials blend effortlessly, creating a serene yet inviting environment. The spacious, intimate kitchen invites you to prepare family meals, with the adjacent dining area featuring our exclusive wallpaper, adding a unique flair. This elegant space transforms everyday moments into cherished gatherings filled with connection and joy.

Sophisticated Dining Awaits

Gourmet Space