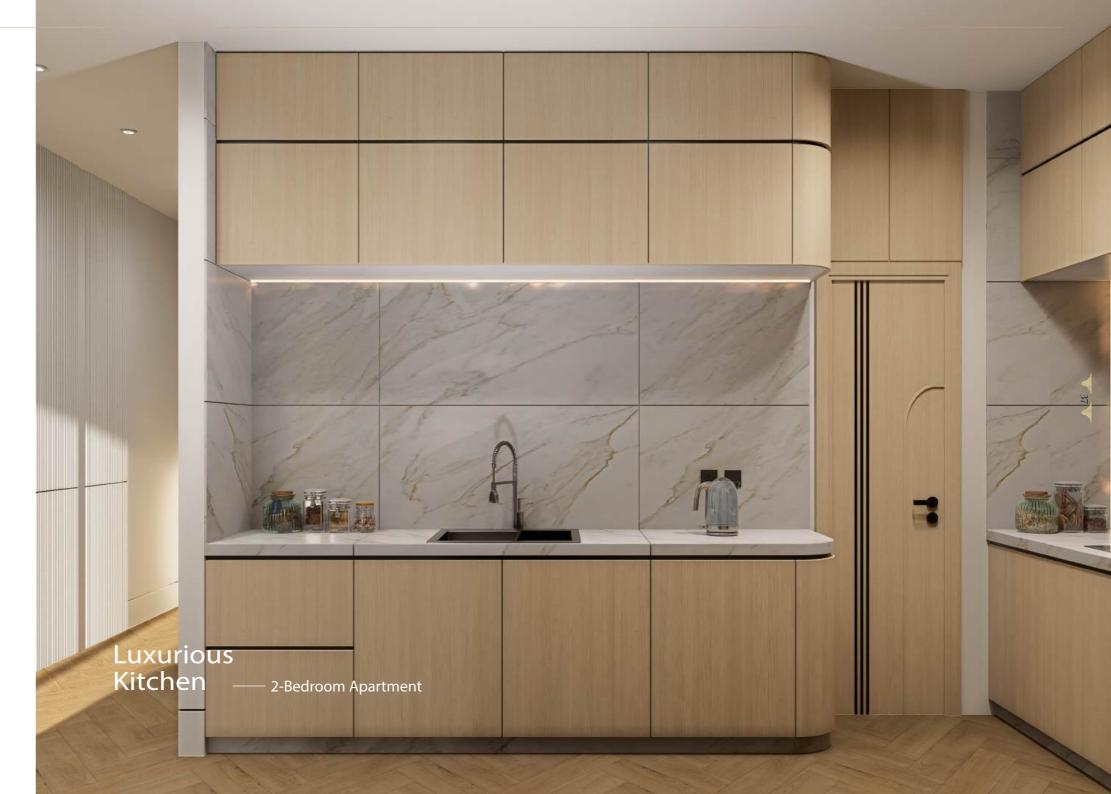

### Evening Bliss

As you move into the kitchen, the luxury and functionality continue seamlessly. Marble countertops gleam under soft lighting, while warm wood flooring and copper accents add an elegant touch. Harmonious color tones and sophisticated materials blend effortlessly, creating a serene yet inviting environment. The spacious, intimate kitchen invites you to prepare family meals, with the adjacent dining area featuring our exclusive wallpaper, adding a unique flair. This elegant space transforms everyday moments into cherished gatherings filled with connection and joy.

Sophisticated Dining Awaits

Gourmet Space