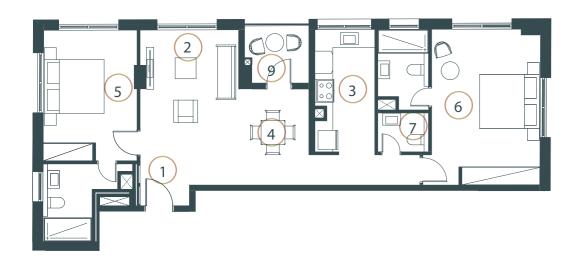

### SPACES

- (1) Entrance Hall
- 2 Living Room
- 3 Kitchen
- 4 Dining
- 5 Master Bedroom
- 6 Bedroom
- (7) Bathroom
- **Guest Bathroom**
- (9) Balcony

#### TWO BEDROOM APARTMENT (TYPE C)

#### TOTAL FLOOR AREA: 1023.54 Sq.ft. (95.09 Sq.m.) approx.

The Type C two-bedroom residence at White Stone is a sophisticated urban retreat designed for modern living in the heart of Jumeirah Garden City. Offering a seamless blend of elegance and practicality, this layout features a thoughtfully designed open-plan living, dining, and kitchen area—ideal for both quiet evenings and stylish entertaining. Floor-to-ceiling windows frame the space, drawing in natural light and offering panoramic views of the vibrant cityscape beyond.