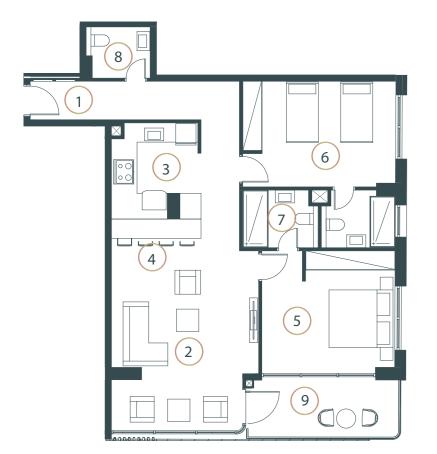

### Two Bedroom Apartment (A)

\_\_\_ 1170.25 Sq.ft. (108.72 Sq.m.) approx.

#### SPACES

- 1 Entrance Hall
- 2 Living Room
- 3 Kitchen
- Dining
- 5 Master Bedroom
- 6 Bedroom
- 7 Bathroom
- (8) Guest Bathroom
- 9 Balcony

#### TWO BEDROOM APARTMENT (TYPE A)

#### TOTAL FLOOR AREA: 1170.25 sq.ft. (108.72 sq.m.) approx.

This two-bedroom apartment (Type A) features a spacious living, kitchen, and dining area with floor-to-ceiling windows, inviting abundant natural light and offering stunning city views. Both bedrooms are generously sized, each with its own luxurious en-suite bathroom, ensuring privacy and comfort. A quest bathroom adds convenience for visitors.