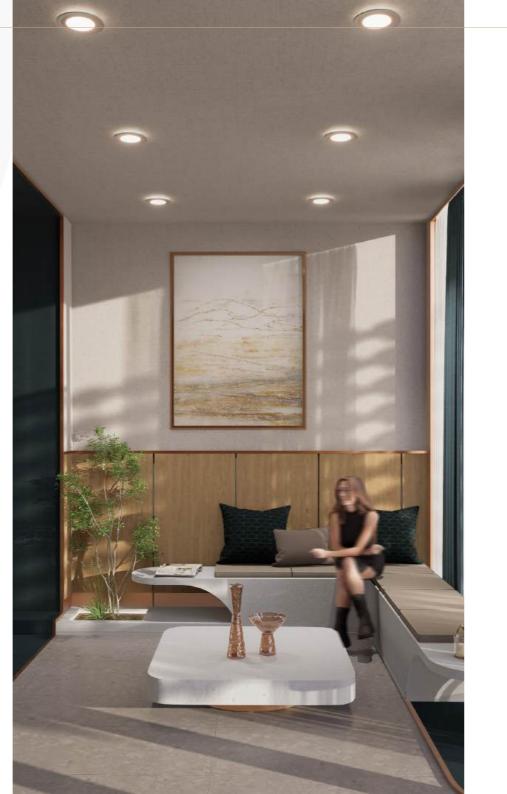

Opulent Arrival

As you move from the grand entrance into the corridor, luxurious design surrounds you—marble floors, rich wood panels, and bespoke terrazzo forming a refined foundation, while copper accents glimmer under soft, atmospheric lighting. Branded wallpaper adds a tailored touch, enhancing White Stone's exclusivity. With each step, you're drawn closer to the comfort of home. Just beyond, your private terrace offers a serene retreat, where panoramic city views and cool evening breezes provide the perfect escape, as the brilliance of city lights mirrors the tranquility of your space.