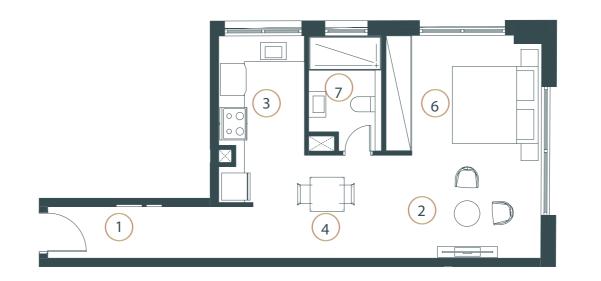

### Studio Type (A)

509.13 Sq.ft (47.30 Sq.m) approx.

#### SPACES

- 1 Entrance Hall
- 2 Living Room
- 3 Kitchen
- 4 Dining
- 5 Master Bedroom
- 6 Dressing Room
- 7 Bathroom
- (8) Guest Bathroom
- 9 Balcony

#### TOTAL FLOOR AREA: 509.13 Sq.ft (47.30 Sq.m) approx.

This Studio (Type B) offers a spacious and functional layout. bedroom feature their own en-suite bathrooms, providing privacy and convenience. The modern open living area connects to a stylish kitchen with a dining table, perfect for meals and gatherings.