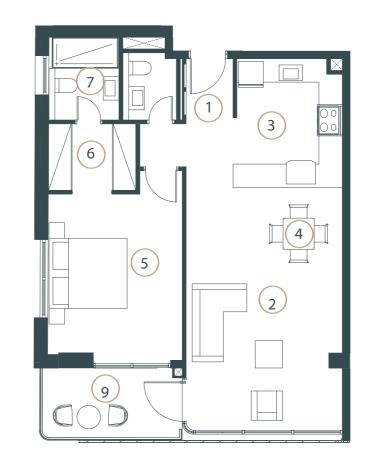

### Two Bedroom Apartment (A)

\_\_\_ 1170.25 Sq.ft. (108.72 Sq.m.) approx.

#### SPACES

- 1 Entrance Hall
- 2 Living Room
- 3 Kitchen
- Dining
- 5 Master Bedroom
- 6 Bedroom
- 7 Bathroom
- (8) Guest Bathroom
- 9 Balcony

#### TOTAL FLOOR AREA: 1170.25 sq.ft. (108.72 sq.m.) approx.

This two-bedroom apartment (Type A) features a spacious living, kitchen, and dining area with floor-to-ceiling windows, inviting abundant natural light and offering stunning city views. Both bedrooms are generously sized, each with its own luxurious en-suite bathroom, ensuring privacy and comfort. A quest bathroom adds convenience for visitors.