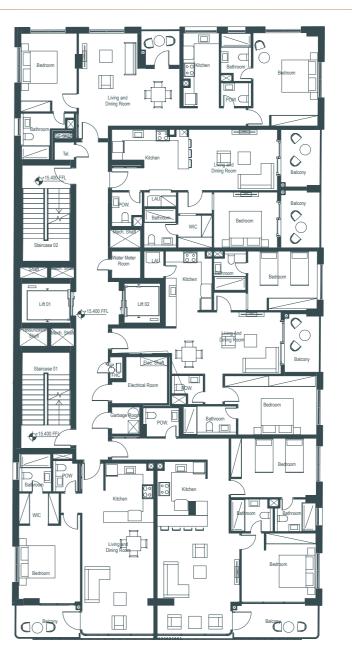

Serenity







# Refined Culinary

As you move into the kitchen, morning light highlights its luxurious features. Marble countertops and a striking marble bar exude sophistication, while ashy wood cabinets blend seamlessly with the warm wooden flooring, creating a serene and inviting atmosphere. Branded wallpaper adds an exclusive touch, and copper accents gleam subtly. Large windows offer stunning views, making your morning routine a pleasure and enhancing the kitchen's refined elegance.

Meals Made Memorable

Dining Delight













Ceramic Marble kitchen worktop



Grand Ceiling Heights



Apartment front door smart access control







Television points to living room



# Floor Plan First Floor

### Floor Plan First Floor



# Floor Plan Second Floor

# Floor Plan Second Floor





# Floor Plan From 3rd to 8th

Floor Plan 3rd to 8th Floor



### Two Bedroom Apartment (A)

\_\_\_ 1170.25 Sq.ft. (108.72 Sq.m.) approx.





#### SPACES

- 1 Entrance Hall
- 2 Living Room
- 3 Kitchen
- Dining
- 5 Master Bedroom
- 6 Bedroom
- 7 Bathroom
- (8) Guest Bathroom
- 9 Balcony

#### TWO BEDROOM APARTMENT (TYPE A)

#### TOTAL FLOOR AREA: 1170.25 sq.ft. (108.72 sq.m.) approx.

This two-bedroom apartment (Type A) features a spacious living, kitchen, and dining area with floor-to-ceiling windows, inviting abundant natural light and offering stunning city views. Both bedrooms are generously sized, each with its own luxurious en-suite bathroom, ensuring privacy and comfort. A quest bathroom adds convenience for visitors.

### Two Bedroom Apartment (B)

1022.03 Sq.ft. (94.95 Sq.m.) a