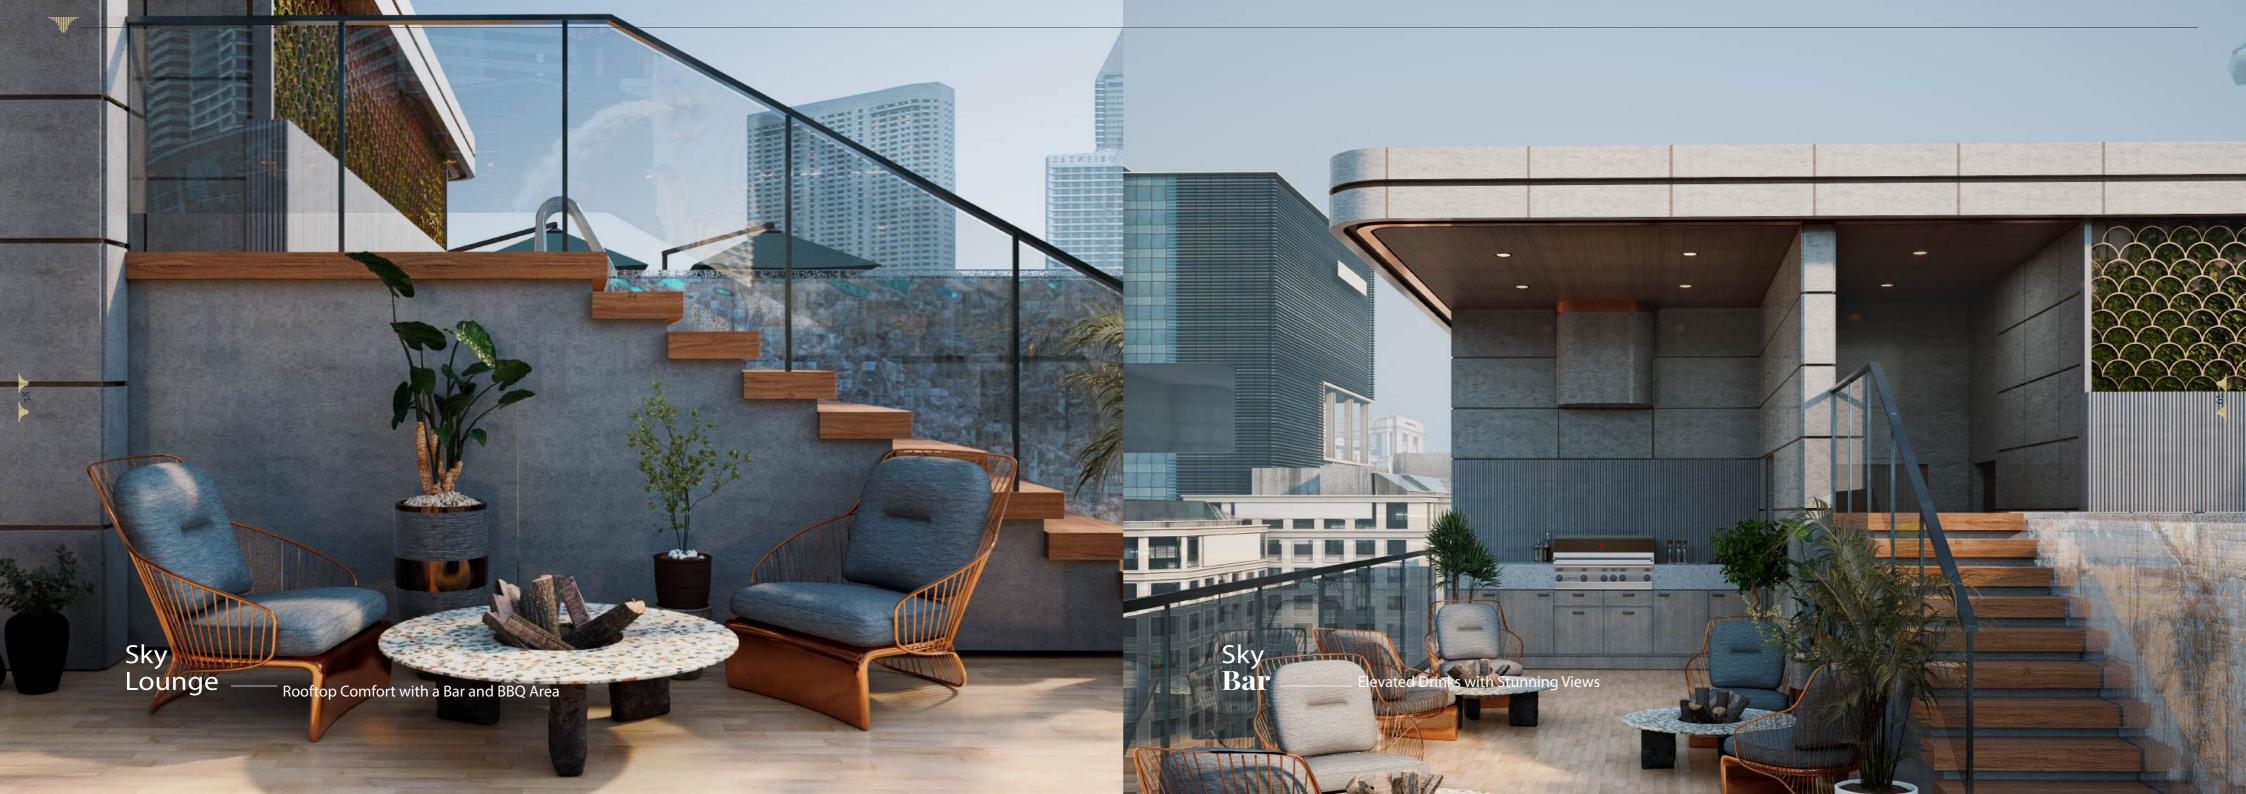

## The Rooftop Retreat

On a Saturday morning, you begin with a revitalizing workout at the rooftop gym. Following your exercise, you take a refreshing swim in the pool, where panoramic views of Dubai enhance your experience. As evening approaches, the BBQ area becomes the perfect setting for a relaxed gathering with friends under the stars. At White Stone, every detail is made to ensure your leisure time is both luxurious and memorable.

Work Out, Wind Down

Wellness