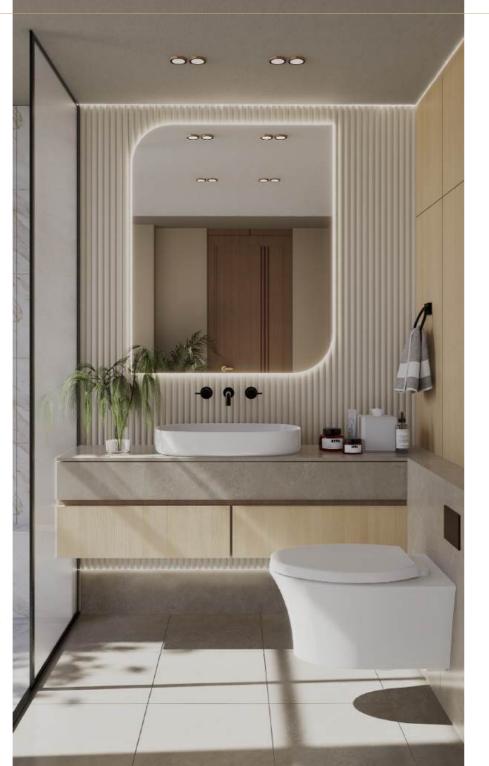

# Modern Serenity

As evening falls, you retreat to the bathroom—a sanctuary of simplicity and elegance. This thoughtfully designed space serves not only as a place for washing and relaxation but also as a refined powder room for your daily rituals. Terrazzo flooring adds a subtle texture underfoot, while the clean lines and minimalist fixtures create a serene atmosphere. It's a space where you can unwind in peace, leaving the day's stresses behind, all within an environment that perfectly balances contemporary style and comfort.

Elegant Simplicity