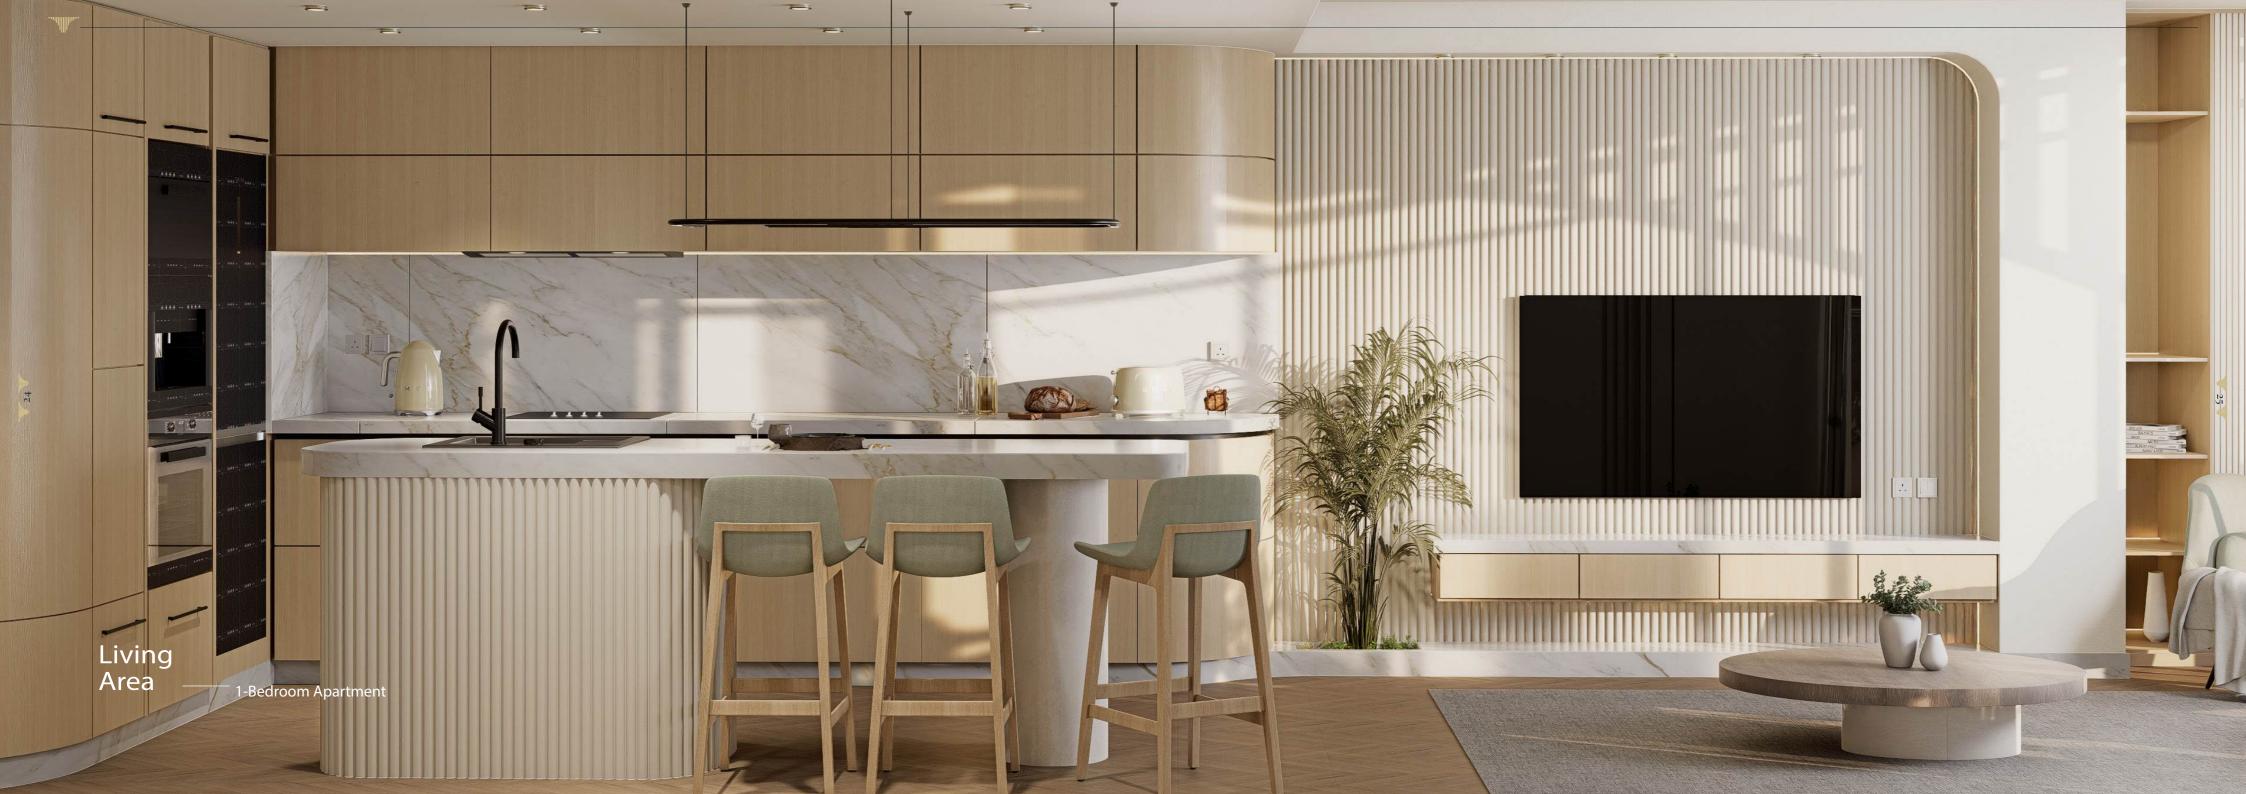

### Evening Bliss

As you move into the kitchen, the luxury and functionality continue seamlessly. Marble countertops gleam under soft lighting, while warm wood flooring and copper accents add an elegant touch. Harmonious color tones and sophisticated materials blend effortlessly, creating a serene yet inviting environment. The spacious, intimate kitchen invites you to prepare family meals, with the adjacent dining area featuring our exclusive wallpaper, adding a unique flair. This elegant space transforms everyday moments into cherished gatherings filled with connection and joy.

Sophisticated Dining Awaits

Gourmet Space

# Refined Culinary

As you move into the kitchen, morning light highlights its luxurious features. Marble countertops and a striking marble bar exude sophistication, while ashy wood cabinets blend seamlessly with the warm wooden flooring, creating a serene and inviting atmosphere. Branded wallpaper adds an exclusive touch, and copper accents gleam subtly. Large windows offer stunning views, making your morning routine a pleasure and enhancing the kitchen's refined elegance.

Meals Made Memorable

Dining Delight

Ceramic Marble kitchen worktop

Grand Ceiling Heights

Apartment front door smart access control

Television points to living room