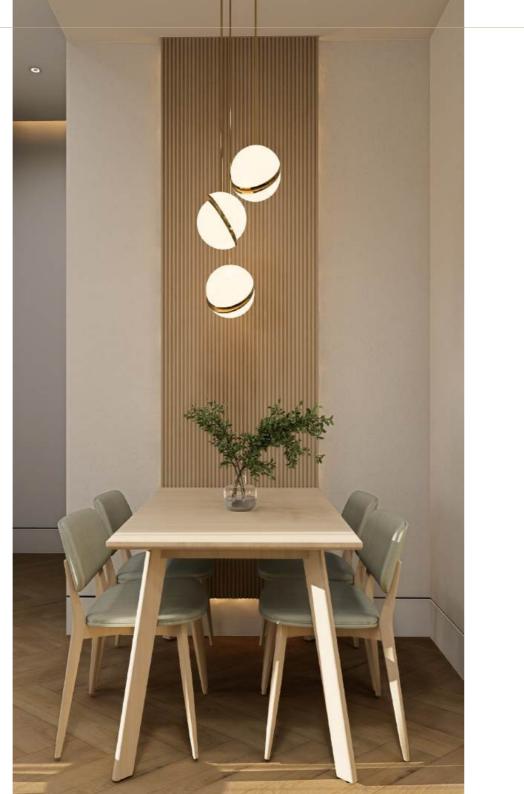

### Evening Bliss

As you move into the kitchen, the luxury and functionality continue seamlessly. Marble countertops gleam under soft lighting, while warm wood flooring and copper accents add an elegant touch. Harmonious color tones and sophisticated materials blend effortlessly, creating a serene yet inviting environment. The spacious, intimate kitchen invites you to prepare family meals, with the adjacent dining area featuring our exclusive wallpaper, adding a unique flair. This elegant space transforms everyday moments into cherished gatherings filled with connection and joy.

Sophisticated Dining Awaits

Gourmet Space