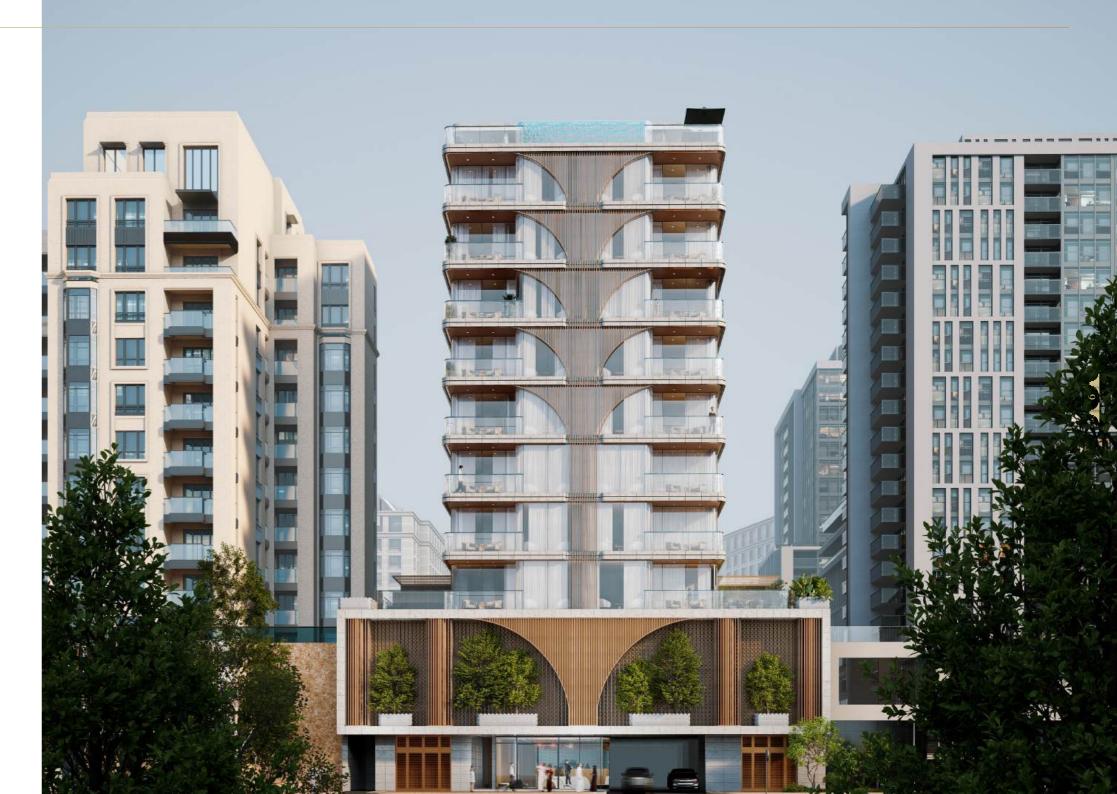

# Elegant Transparency

White Stone striking elevation is a testament to its transparent, open, and inviting design. The expansive balconies, adorned with our signature gold-branded louvers, offer both a sense of luxury and essential privacy, creating intimate outdoor spaces perfect for relaxation and taking in the breathtaking views of Dubai. The rooftop infinity pool enhances the building's modern aesthetic, while the podium garden beautifully conceals the parking area, blending nature with urban sophistication.

# A Privileged Address in Dubai

At White Stone, luxury and light come together to create a truly exceptional living experience. This boutique residential tower in the heart of Dubai is an architectural gem, defined by its elegant horizontality and distinctive louvers that balance transparency with privacy. Surrounded by iconic landmarks, designer boutiques, and Michelin-starr ed restaurants, White Stone offers a lifestyle that embodies the pinnacle of city living. Every detail, from the spacious, light-filled interiors to the refined finishes, reflects our commitment to luxury and design excellence.