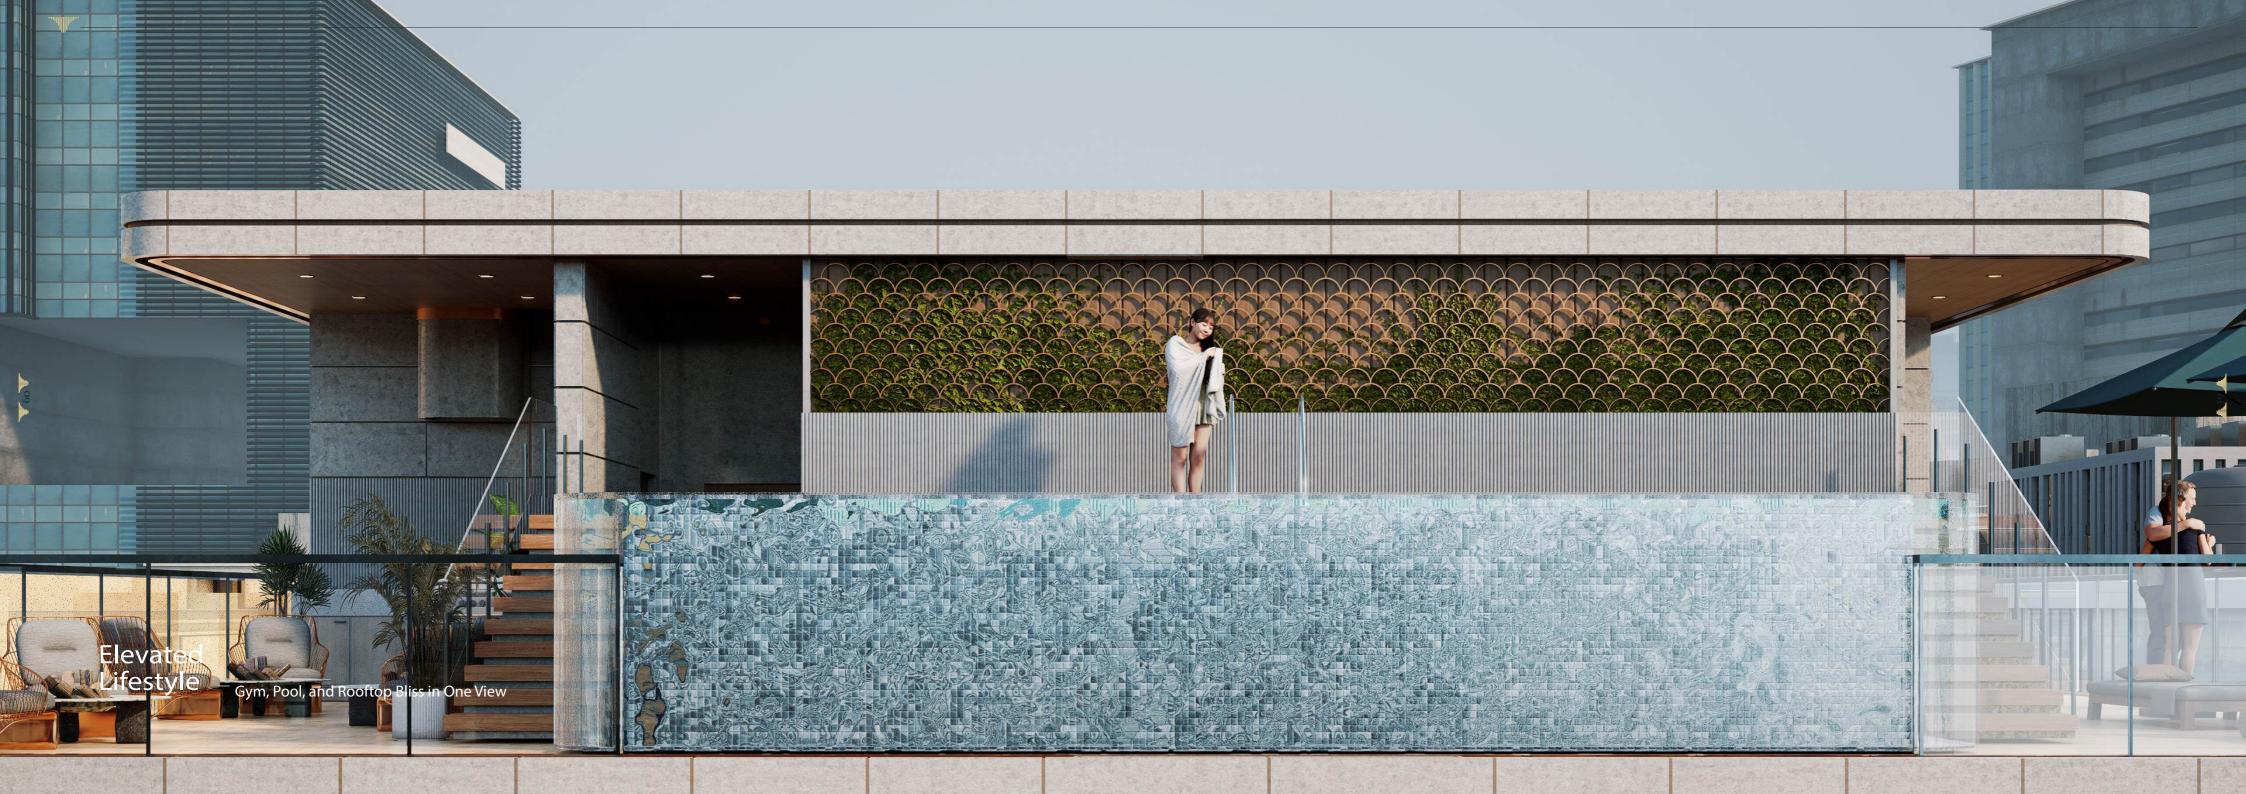

## The Rooftop Retreat

On a Saturday morning, you begin with a revitalizing workout at the rooftop gym. Following your exercise, you take a refreshing swim in the pool, where panoramic views of Dubai enhance your experience. As evening approaches, the BBQ area becomes the perfect setting for a relaxed gathering with friends under the stars. At White Stone, every detail is made to ensure your leisure time is both luxurious and memorable.

Work Out, Wind Down

Wellness