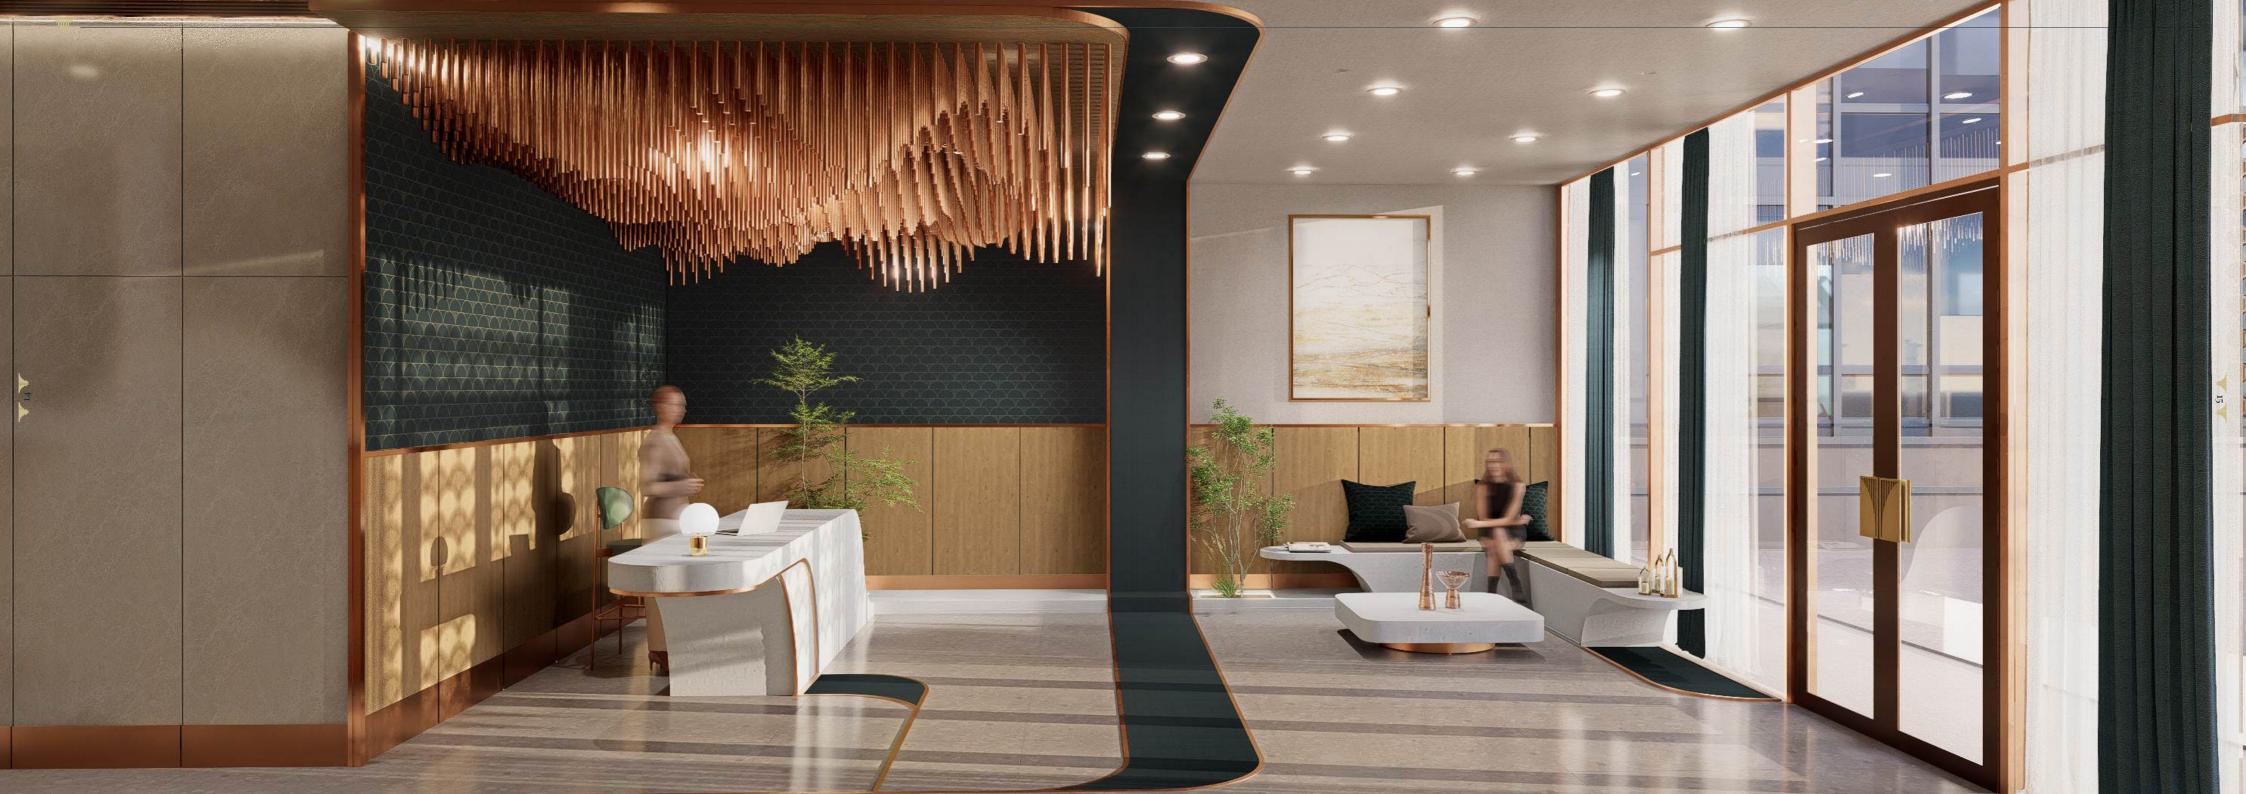

Elegance & Light

Visitors are welcomed by the inviting reception and lounge, immediately captivated by the sleek design and meticulous attention to detail in the communal spaces. As they ascend in the high-speed elevator, they anticipate an evening of comfort and relaxation, impressed by the ambiance that defines White Stone's luxurious living experience.

Opulent Arrival

As you move from the grand entrance into the corridor, luxurious design surrounds you—marble floors, rich wood panels, and bespoke terrazzo forming a refined foundation, while copper accents glimmer under soft, atmospheric lighting. Branded wallpaper adds a tailored touch, enhancing White Stone's exclusivity. With each step, you're drawn closer to the comfort of home. Just beyond, your private terrace offers a serene retreat, where panoramic city views and cool evening breezes provide the perfect escape, as the brilliance of city lights mirrors the tranquility of your space.