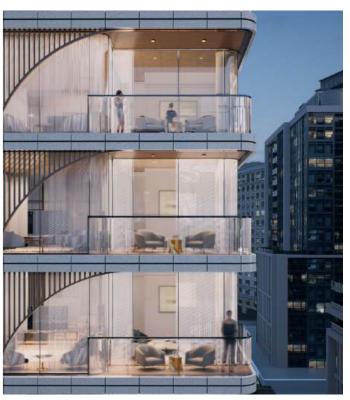

# Elegant Transparency

White Stone striking elevation is a testament to its transparent, open, and inviting design. The expansive balconies, adorned with our signature gold-branded louvers, offer both a sense of luxury and essential privacy, creating intimate outdoor spaces perfect for relaxation and taking in the breathtaking views of Dubai. The rooftop infinity pool enhances the building's modern aesthetic, while the podium garden beautifully conceals the parking area, blending nature with urban sophistication.

# Comfort Meets Style

As morning light fills your bedroom, you wake to a serene space designed for comfort and elegance. The bedroom features generous windows that invite natural light and offer panoramic city views. Stepping into the spacious living room, you're greeted by more stunning vistas framed by floor-to-ceiling glass. Enjoy your coffee on the balcony, where sleek louvers provide privacy without compromising the breathtaking scenery. Every detail in your Velora apartment is crafted to balance transparency and privacy, enhancing your living experience with effortless sophistication.