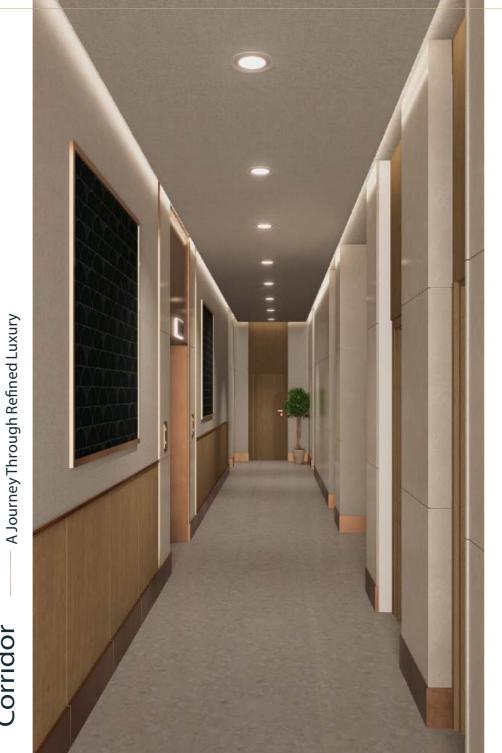

Opulent Arrival

As you move from the grand entrance into the corridor, luxurious design surrounds you—marble floors, rich wood panels, and bespoke terrazzo forming a refined foundation, while copper accents glimmer under soft, atmospheric lighting. Branded wallpaper adds a tailored touch, enhancing White Stone's exclusivity. With each step, you're drawn closer to the comfort of home. Just beyond, your private terrace offers a serene retreat, where panoramic city views and cool evening breezes provide the perfect escape, as the brilliance of city lights mirrors the tranquility of your space.

Opulent Corridor