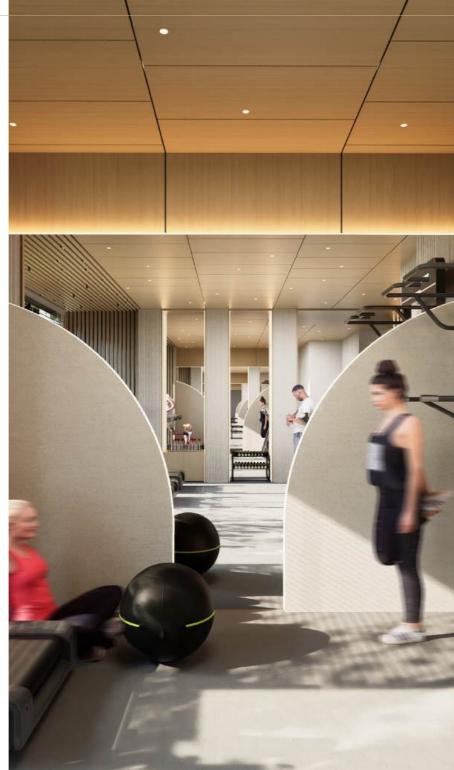

## The Rooftop Retreat

On a Saturday morning, you begin with a revitalizing workout at the rooftop gym. Following your exercise, you take a refreshing swim in the pool, where panoramic views of Dubai enhance your experience. As evening approaches, the BBQ area becomes the perfect setting for a relaxed gathering with friends under the stars. At White Stone, every detail is made to ensure your leisure time is both luxurious and memorable.

Work Out, Wind Down

Wellness