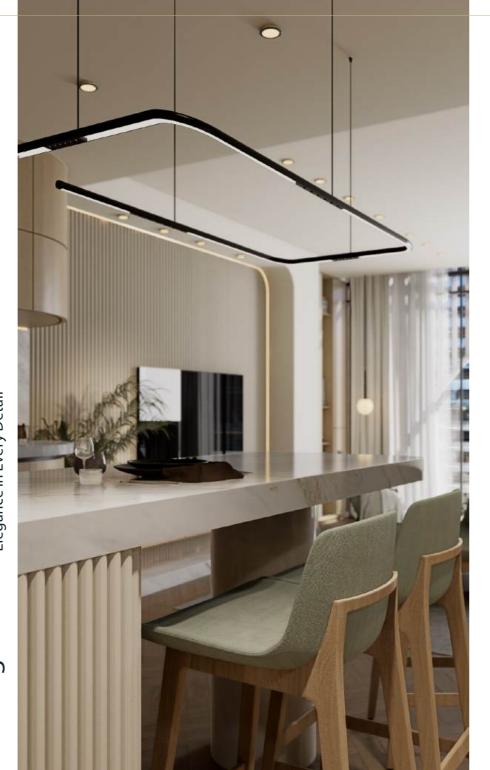

### Evening Bliss

As you move into the kitchen, the luxury and functionality continue seamlessly. Marble countertops gleam under soft lighting, while warm wood flooring and copper accents add an elegant touch. Harmonious color tones and sophisticated materials blend effortlessly, creating a serene yet inviting environment. The spacious, intimate kitchen invites you to prepare family meals, with the adjacent dining area featuring our exclusive wallpaper, adding a unique flair. This elegant space transforms everyday moments into cherished gatherings filled with connection and joy.

Sophisticated Dining Awaits

Gourmet Space