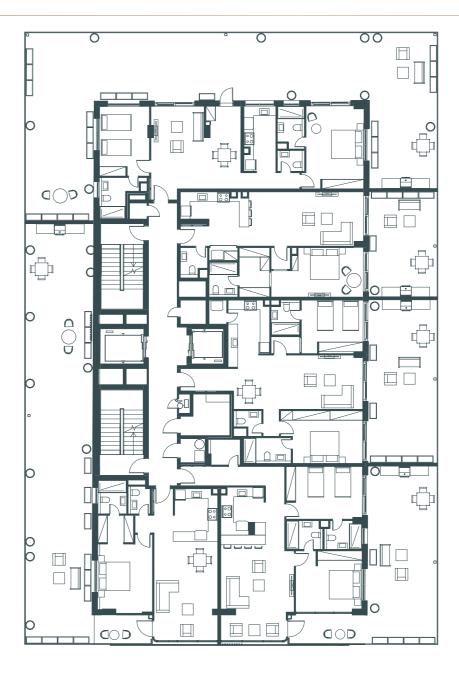

g experience with effortless sophistication.



Morning Serenity







# Refined Culinary

As you move into the kitchen, morning light highlights its luxurious features. Marble countertops and a striking marble bar exude sophistication, while ashy wood cabinets blend seamlessly with the warm wooden flooring, creating a serene and inviting atmosphere. Branded wallpaper adds an exclusive touch, and copper accents gleam subtly. Large windows offer stunning views, making your morning routine a pleasure and enhancing the kitchen's refined elegance.

Meals Made Memorable

Dining Delight













Ceramic Marble kitchen worktop



Grand Ceiling Heights



Apartment front door smart access control







Television points to living room



# Floor Plan First Floor

### Floor Plan First Floor



# Floor Plan Second Floor

# Floor Plan Second Floor





# Floor Plan From 3rd to 8th

Floor Plan 3rd to 8th Floor



### Two Bedroom Apartment (A)

\_\_\_ 1170.25 Sq.ft. (108.72 Sq.m.) approx.





#### SPACES

- 1 Entrance Hall
- 2 Living Room
- 3 Kitchen
- Dining
- 5 Master Bedroom
- 6 Bedroom
- 7 Bathroom
- (8) Guest Bathroom
- 9 Balcony

#### TWO BEDROOM APARTMENT (TYPE A)

#### TOTAL FLOOR AREA: 1170.25 sq.ft. (108.72 sq.m.) approx.

This two-bedroom apartment (Type A) features a spacious living, kitchen, and dining area with floor-to-ceiling windows, inviting abundant natural light and offering stunning city views. Both bedrooms are generously sized, each with its own luxurious en-suite bathroom, ensuring privacy and comfort. A quest bathroom adds convenience for visitors.

### T