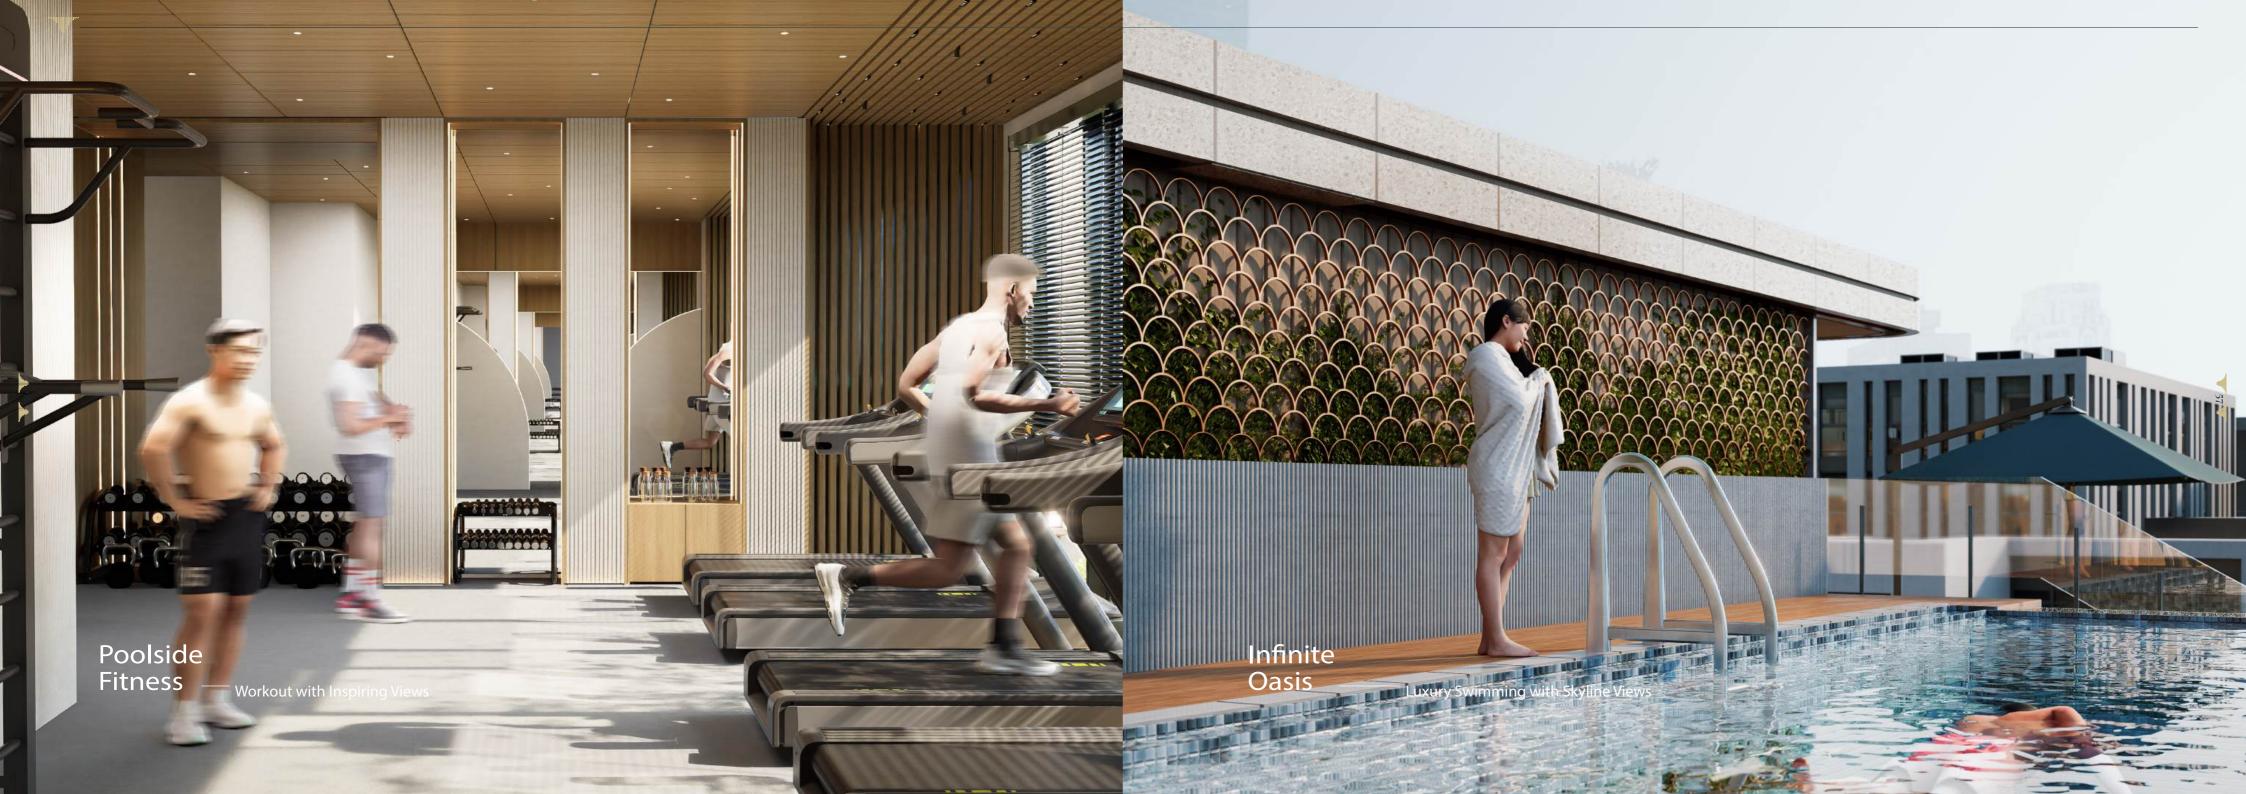

## The Rooftop Retreat

On a Saturday morning, you begin with a revitalizing workout at the rooftop gym. Following your exercise, you take a refreshing swim in the pool, where panoramic views of Dubai enhance your experience. As evening approaches, the BBQ area becomes the perfect setting for a relaxed gathering with friends under the stars. At White Stone, every detail is made to ensure your leisure time is both luxurious and memorable.

Work Out, Wind Down

Wellness