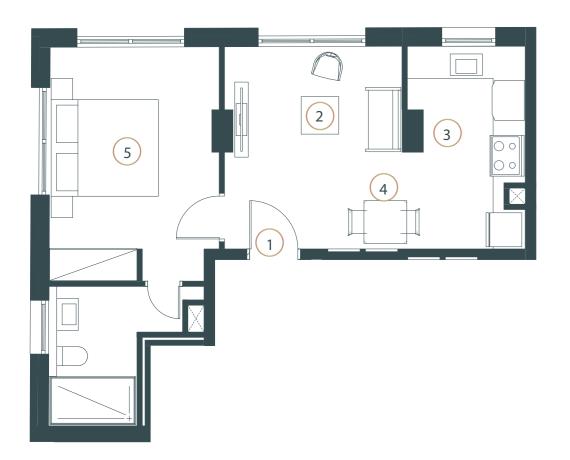

### One Bedroom Apartment (A)

831.94 Sq.ft. (77.29 Sq.m.) approx.

#### SPACES

- **Entrance Hall**
- 2 Living Room
- 3 Kitchen
- Dining
- 5 Master Bedroom
- 6 Dressing Room
- Bathroom
- **Guest Bathroom**
- (9) Balcony

#### TOTAL FLOOR AREA: 831.94 Sq.ft. (77.29 Sq.m.) approx.

This One-bedroom apartment (Type A) offers a spacious and functional layout. Both bedrooms feature their own en-suite bathrooms, providing privacy and convenience. The modern open living area connects to a stylish kitchen with a dining table, perfect for meals and gatherings.