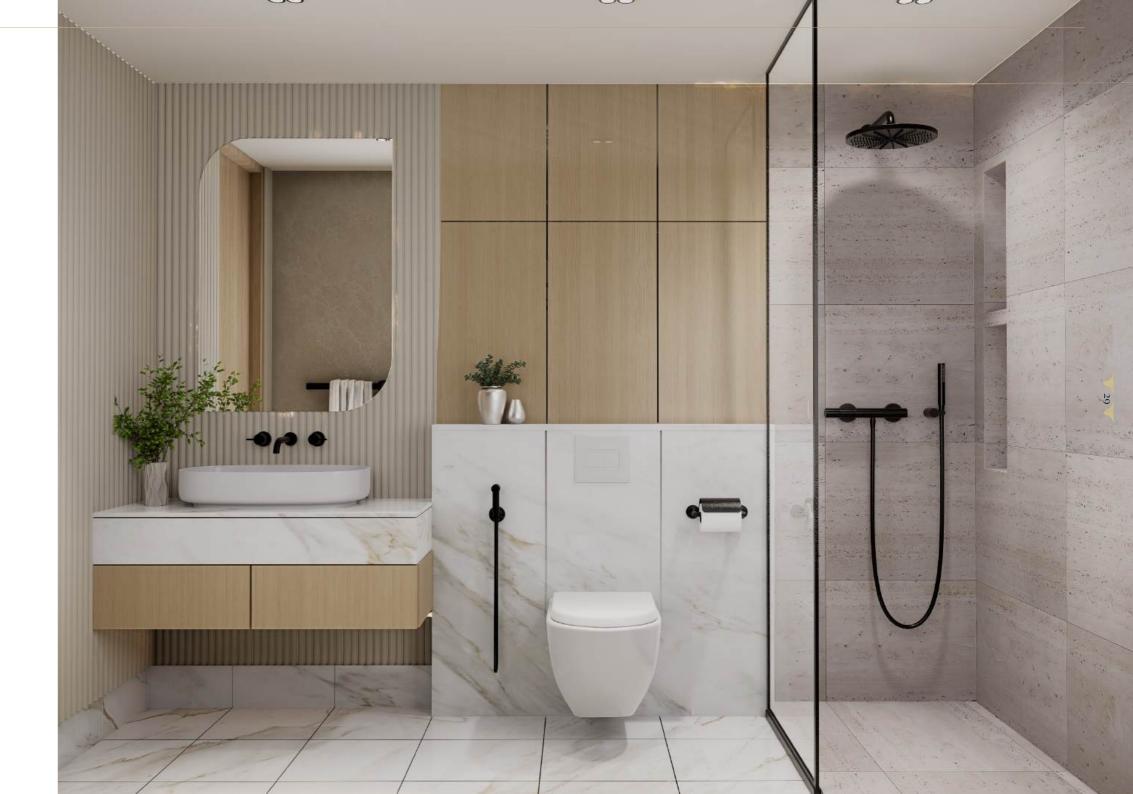

# Modern Serenity

As evening falls, you retreat to the bathroom—a sanctuary of simplicity and elegance. This thoughtfully designed space serves not only as a place for washing and relaxation but also as a refined powder room for your daily rituals. Terrazzo flooring adds a subtle texture underfoot, while the clean lines and minimalist fixtures create a serene atmosphere. It's a space where you can unwind in peace, leaving the day's stresses behind, all within an environment that perfectly balances contemporary style and comfort.

Elegant Simplicity