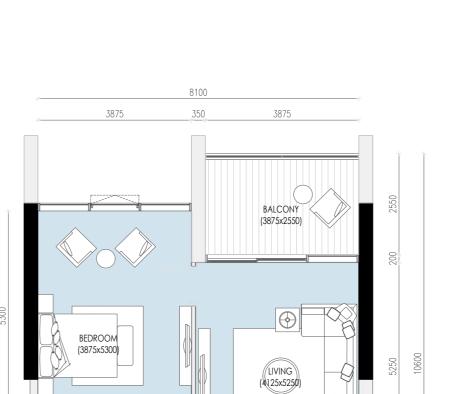

#### STUDIO TYPE A

Area 39.25 sqM
Balcony 7.48 sqM
Total area 46.73 sqM

#### STUDIO TYPE B

Area 39.56 sqM
Balcony 0.00 sqM
Total area 39.56 sqM

#### STUDIO TYPE C

Area 43.64 sqM
Balcony 7.48 sqM
Total area 51.12 sqM

#### STUDIO TYPE D

Area 39.60 sqM
Balcony 0.00 sqM
Total area 39.60 sqM

### FLOOR PLANS

Studio

1Bedroom

2Bedroom

Circulation

Services