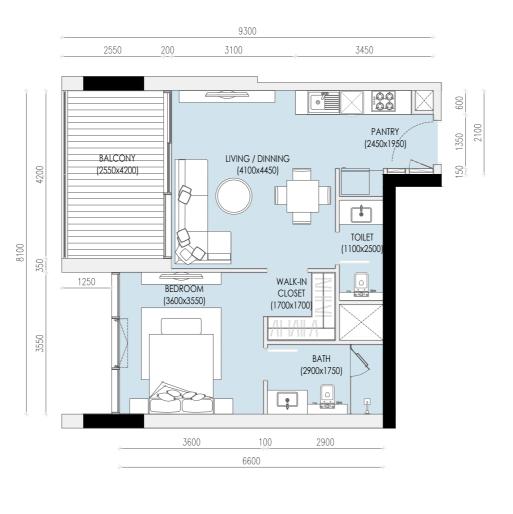

#### 1 BEDROOM TYPE A

Area 75.17 sqM
Balcony 11.52 sqM
Total area 86.69 sqM

#### 1 BEDROOM TYPE B

Area 54.66 sqM
Balcony 12.04 sqM
Total area 66.70 sqM

0

RESIDENCE | D

1000000

#### 1 BEDROOM TYPE C

Area 69.41 sqM
Balcony 10.77 sqM
Total area 80.18 sqM

#### 1 BEDROOM TYPE D

Area 75.17 sqM
Terrace 15.40 sqM
Total area 90.57 sqM

#### 1 BEDROOM TYPE E

Area 75.57 sqM
Balcony 8.76 sqM
Total area 84.33 sqM