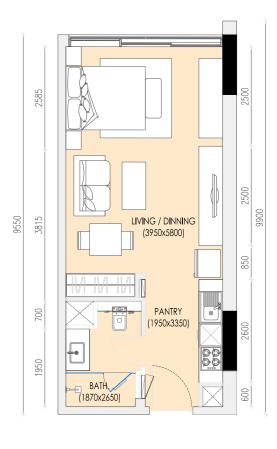

#### STUDIO TYPE A

Area 39.25 sqM
Balcony 7.48 sqM
Total area 46.73 sqM

#### STUDIO TYPE B

Area 39.56 sqM
Balcony 0.00 sqM
Total area 39.56 sqM

#### STUDIO TYPE C

Area 43.64 sqM
Balcony 7.48 sqM
Total area 51.12 sqM

#### STUDIO TYPE D

Area 39.60 sqM
Balcony 0.00 sqM
Total area 39.60 sqM