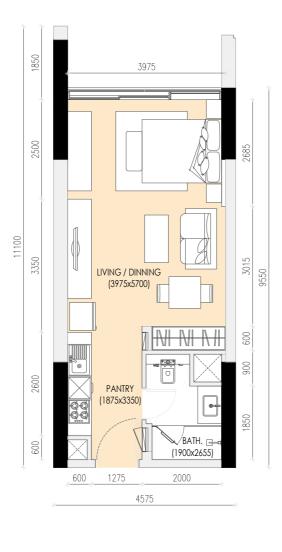

#### STUDIO TYPE D

Area 39.60 sqM
Balcony 0.00 sqM
Total area 39.60 sqM

### FLOOR PLANS

Studio

1Bedroom

2Bedroom

Circulation

Services