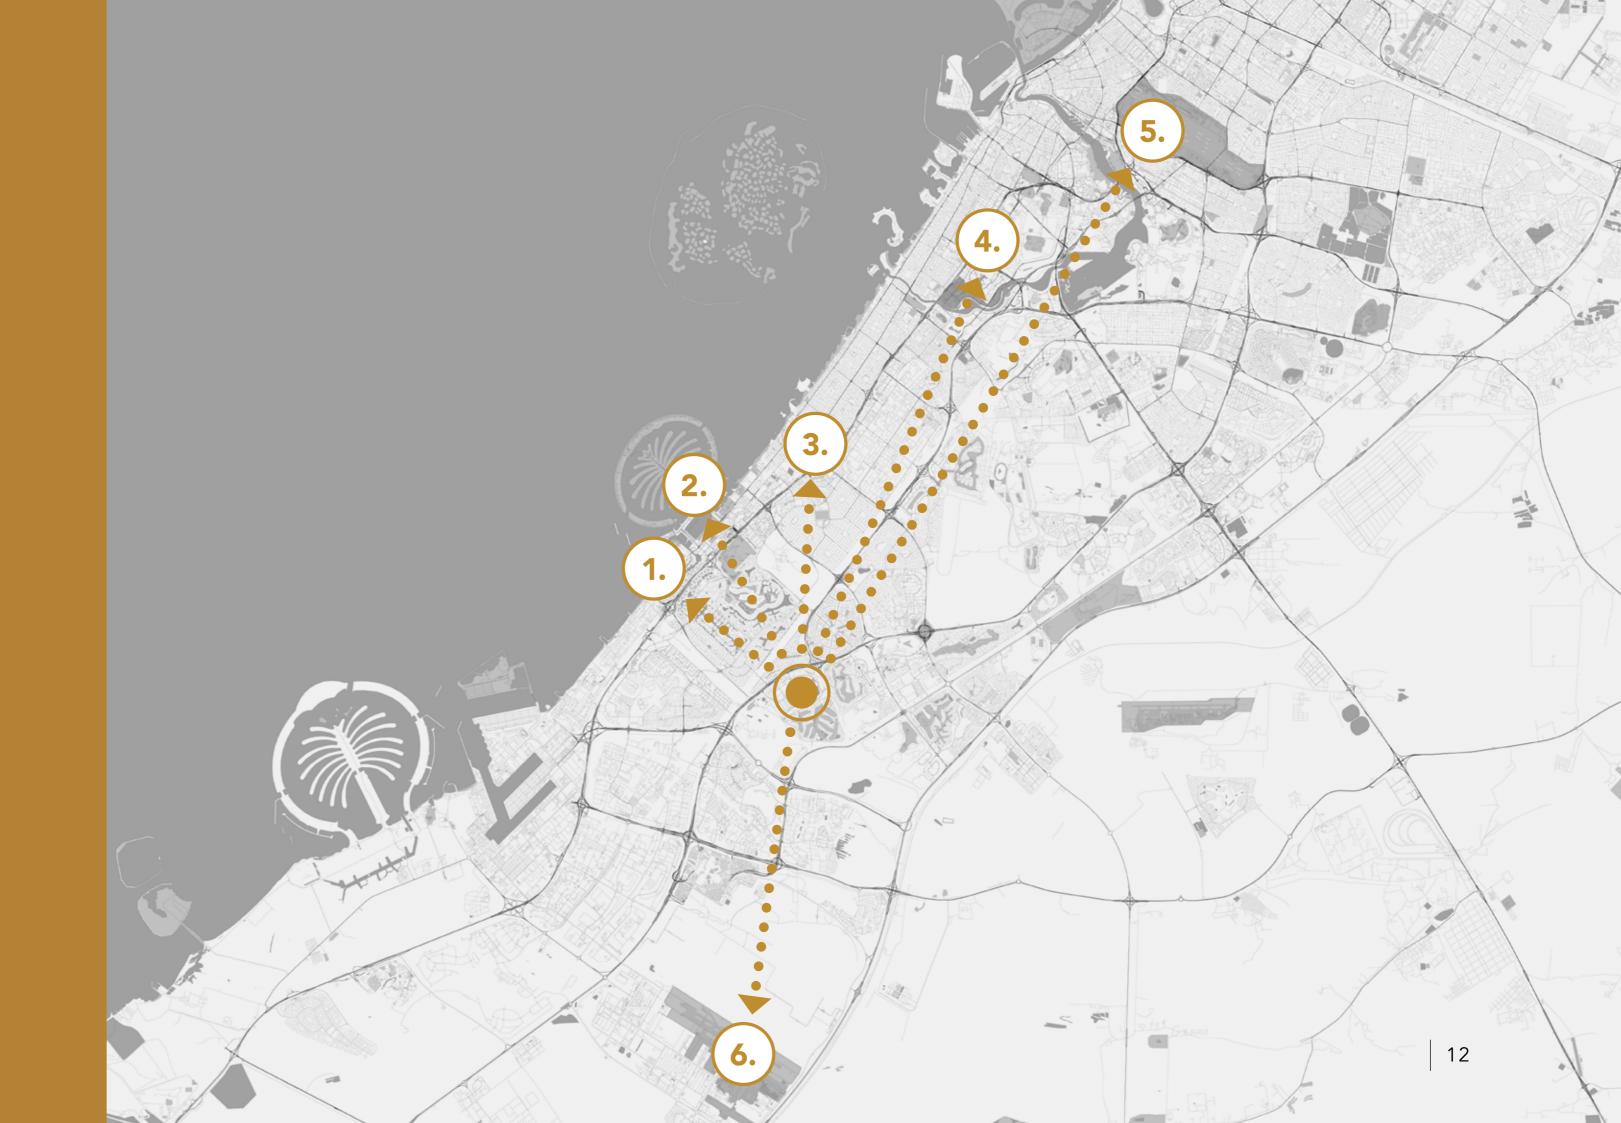

### LOCATION

Dubai Marina
15 km

Palm Jumeirah
20 km

Sheikh Zayed Road
14 km

Downtown / DIFC 27 km

5. (Dubai International)
35 km

**DWC Airport**(Al Maktoum International)
34 km

O DAMAC Towers
in community

DPC Lake in community

10. Hotel Aloft & Elements in community

1 1 Mediclinic
in community

12. Jumeirah Golf Estates
6 km