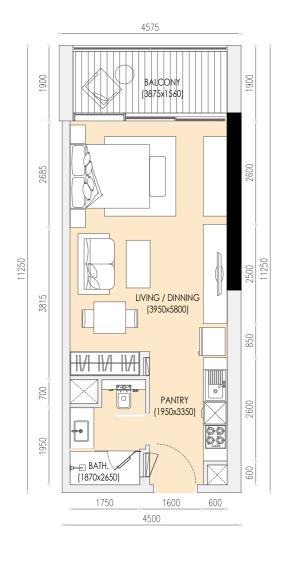

#### STUDIO TYPE A

Area 39.25 sqM
Balcony 7.48 sqM
Total area 46.73 sqM

### FLOOR PLANS

Studio

1Bedroom

2Bedroom

Circulation

Services