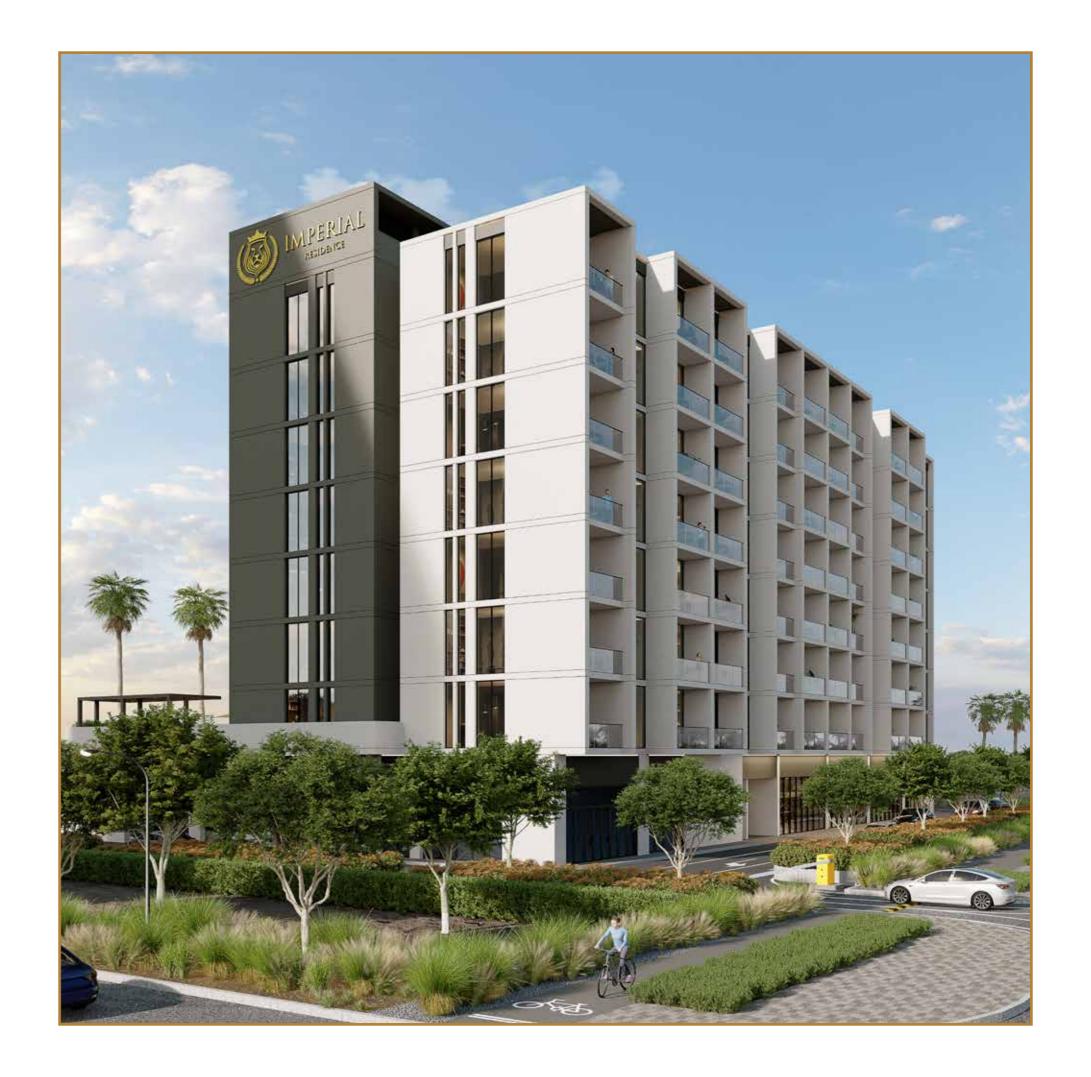

l complex in Dubai.

The special feature of the building lies in the fact that it is being built by real estate investors.

Based on many years of local experience on the real estate market, it was created on the basis of a carefully thought-out concept that fully satisfies the needs of both tenants and, through that, investors.

Our objective is to create a pleasant and welcoming residential building. We strive for an elegant design composition of form and space.

The feeling of comfort is ensured by apartment sizes that exceed the market average, bright spaces provided by large glass surfaces and apartments furnished in a modern contemporary style.

INVESTORS ARE THE ULTIMATE BENEFICIARIES OF THIS UNIQUE INVESTMENT INSPIRED BY THIS DESIGN CONCEPT.

### ARCHITECTURE



### VISUALS















### AMENITIES

### AFFOR DABLE LUXURY EVERYTHING YOU NEED

Lobby - Lounge - Retail Area with Co-living & Co-working space

Multi-purpose Room

Private Cinema with Immersive Entertainment

Indoor Golf Simulator Room

Temperature-controlled Adult and Kids Pool with Sunbathing Area

Outdoor Playing Area

BBQ and Lounge

State-of-the-art Rooftop Gym - Indoor and Outdoor

Traditional and Infrared Sauna, Steam

Outdoor Rooftop Cinema

Basement parking



### INTERIOR









#### STUDIO TYPE A

Area 39.25 sqM
Balcony 7.48 sqM
Total area 46.73 sqM

#### STUDIO TYPE B

Area 39.56 sqM
Balcony 0.00 sqM
Total area 39.56 sqM











#### STUDIO TYPE C

Area 43.64 sqM
Balcony 7.48 sqM
Total area 51.12 sqM

#### STUDIO TYPE D

Area 39.60 sqM
Balcony 0.00 sqM
Total area 39.60 sqM

#### IMPERI