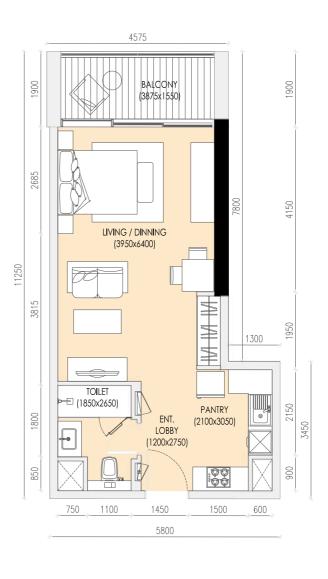

#### STUDIO TYPE A

Area 39.25 sqM
Balcony 7.48 sqM
Total area 46.73 sqM

#### STUDIO TYPE B

Area 39.56 sqM
Balcony 0.00 sqM
Total area 39.56 sqM

#### STUDIO TYPE C

Area 43.64 sqM
Balcony 7.48 sqM
Total area 51.12 sqM

#### STUDIO TYPE D

Area 39.60 sqM
Balcony 0.00 sqM
Total area 39.60 sqM