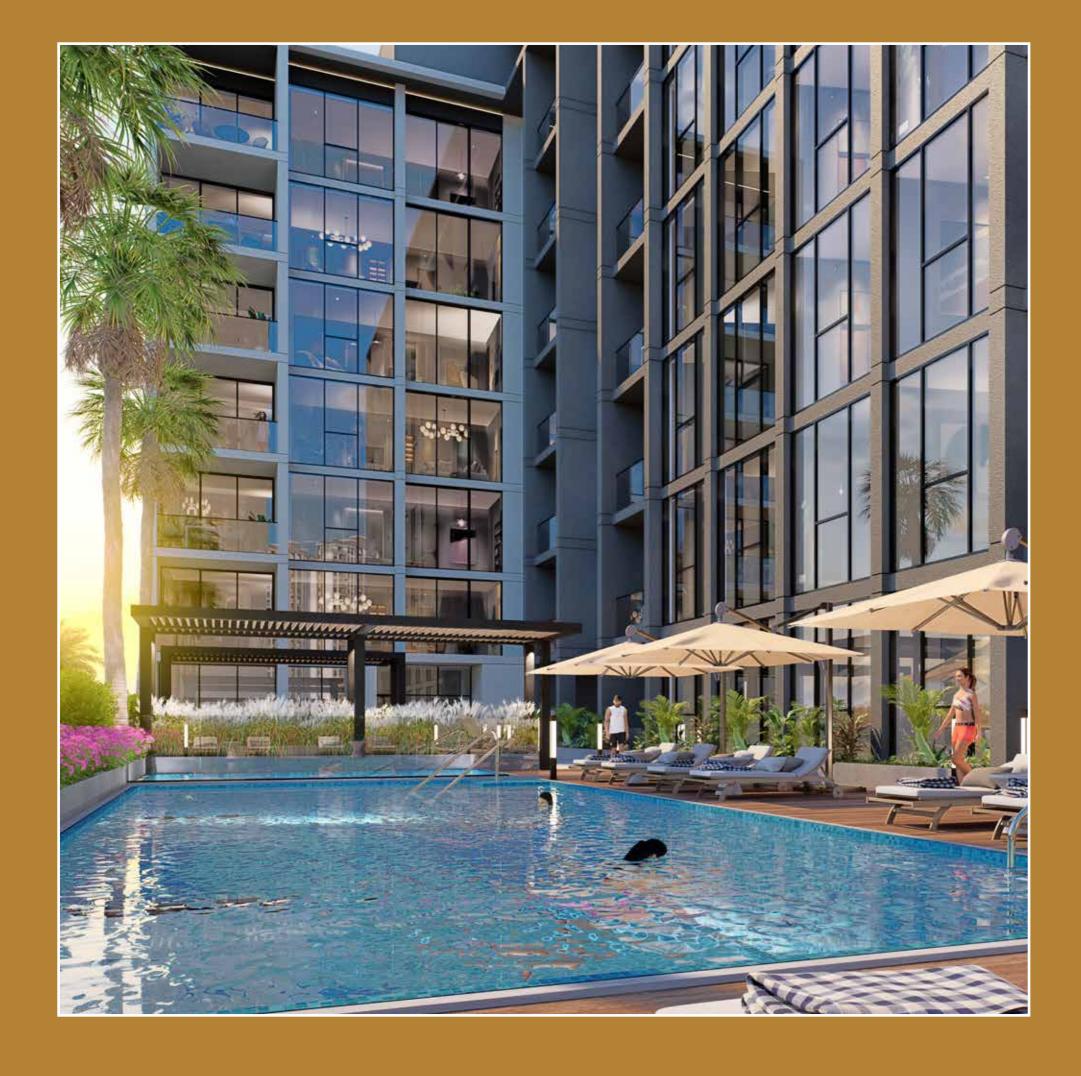

### AMENITIES

### AFFOR DABLE LUXURY EVERYTHING YOU NEED

Lobby - Lounge - Retail Area with Co-living & Co-working space

Multi-purpose Room

Private Cinema with Immersive Entertainment

Indoor Golf Simulator Room

Temperature-controlled Adult and Kids Pool with Sunbathing Area

Outdoor Playing Area

BBQ and Lounge

State-of-the-art Rooftop Gym - Indoor and Outdoor

Traditional and Infrared Sauna, Steam

Outdoor Rooftop Cinema

Basement parking