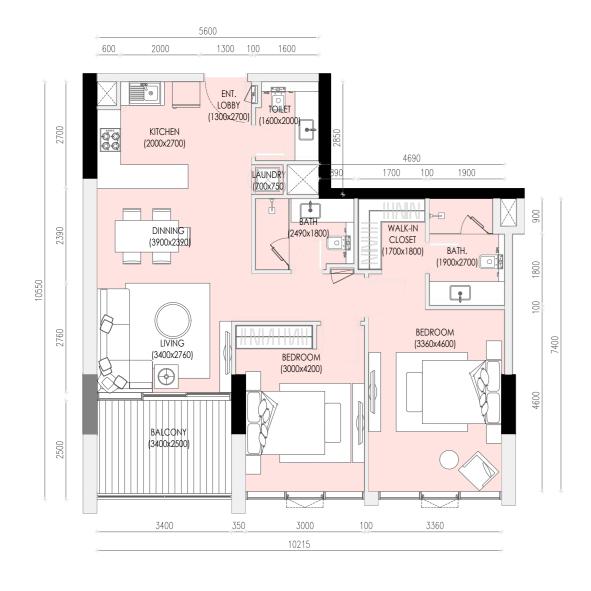

STUDIO TYPE A

Area 39.25 sqM
Balcony 7.48 sqM
Total area 46.73 sqM

#### STUDIO TYPE B

Area 39.56 sqM
Balcony 0.00 sqM
Total area 39.56 sqM











#### STUDIO TYPE C

Area 43.64 sqM
Balcony 7.48 sqM
Total area 51.12 sqM

#### STUDIO TYPE D

Area 39.60 sqM
Balcony 0.00 sqM
Total area 39.60 sqM

#### IMPERIAL RESIDENCE | DPC





#### 1 BEDROOM TYPE A

Area 75.17 sqM
Balcony 11.52 sqM
Total area 86.69 sqM

#### 1 BEDROOM TYPE B

Area 54.66 sqM
Balcony 12.04 sqM
Total area 66.70 sqM





0

RESIDENCE | D





1000000



#### 1 BEDROOM TYPE C

Area 69.41 sqM
Balcony 10.77 sqM
Total area 80.18 sqM

#### 1 BEDROOM TYPE D

Area 75.17 sqM
Terrace 15.40 sqM
Total area 90.57 sqM







#### 1 BEDROOM TYPE E

Area 75.57 sqM
Balcony 8.76 sqM
Total area 84.33 sqM

#### IMPERIAL RESIDENCE | DPC



#### 2 BEDROOM TYPE A

Area 89.23 sqM
Balcony 9.03 sqM
Total area 98.26 sqM





### DESIGN INSPIRATION

We do not only design apartments for rent, WE DESIGN LIVEABLE SPACES.

SIZE - apartment sizes above the market average

LAYOUT - maximum use of space is our priority

POSITION - each unit's location has its own charm, offering owners and tenants a choice

FUNCTIONALITY - every square metre has its own function for maximum comfort, in both common area and individual apartments

INTERIOR DESIGN - the planning provides space for the most efficient use of interior design

To add extra uniqueness to the development, each unit is fully furnished with exquisite contemporary furniture.

DESIGN. STYLE. EXPERIENCE. EXPERTISE.

### FLOOR PLANS







Studio

1Bedroom

2Bedroom

Circulation

Serv