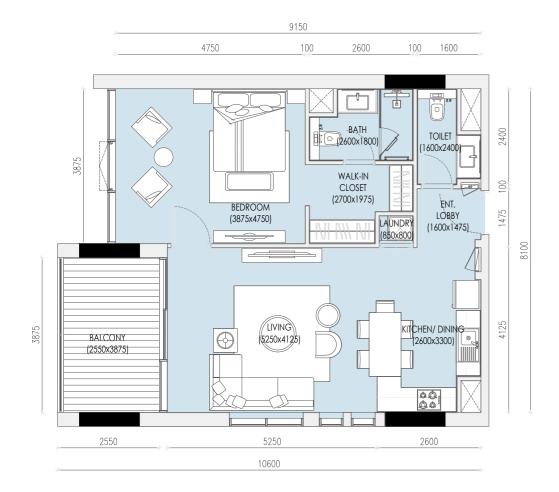

#### 1 BEDROOM TYPE A

Area 75.17 sqM
Balcony 11.52 sqM
Total area 86.69 sqM

#### 1 BEDROOM TYPE B

Area 54.66 sqM
Balcony 12.04 sqM
Total area 66.70 sqM

0

RESIDENCE | D

1000000

#### 1 BEDROOM TYPE C

Area 69.41 sqM
Balcony 10.77 sqM
Total area 80.18 sqM

#### 1 BEDROOM TYPE D

Area 75.17 sqM
Terrace 15.40 sqM
Total area 90.57 sqM

#### 1 BEDROOM TYPE E

Area 75.57 sqM
Balcony 8.76 sqM
Total area 84.33 sqM