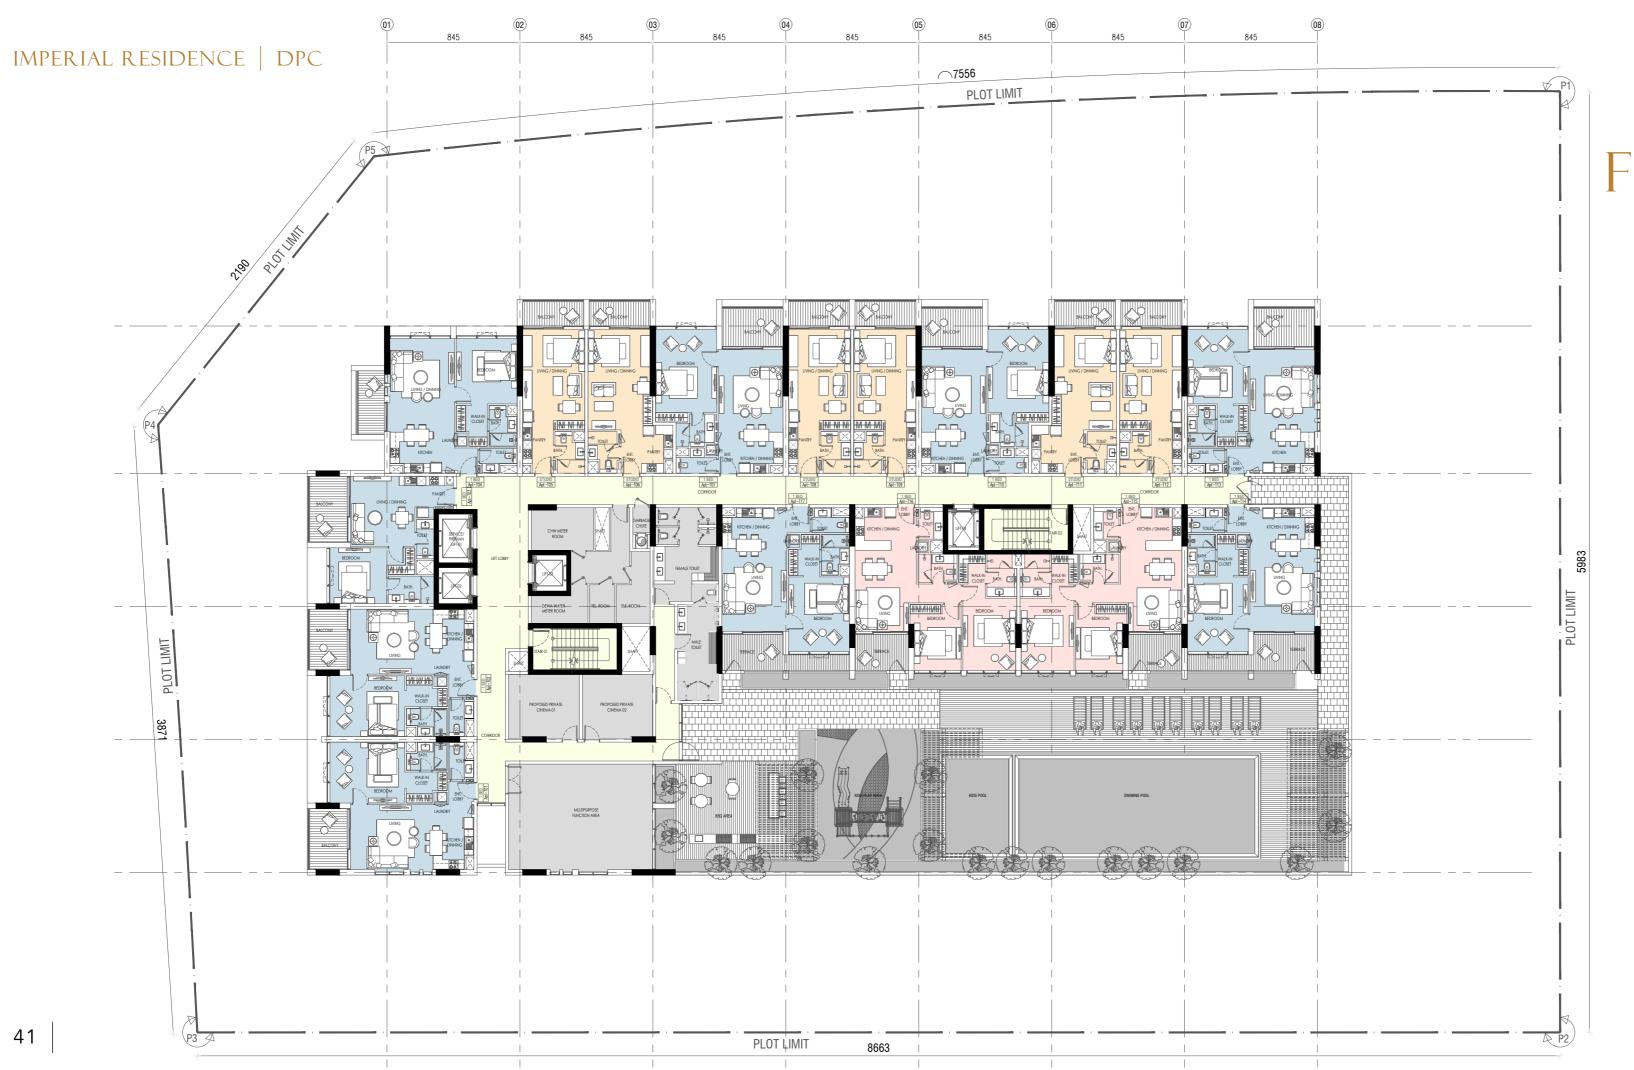

l area 84.33 sqM

#### IMPERIAL RESIDENCE | DPC



#### 2 BEDROOM TYPE A

Area 89.23 sqM
Balcony 9.03 sqM
Total area 98.26 sqM





### DESIGN INSPIRATION

We do not only design apartments for rent, WE DESIGN LIVEABLE SPACES.

SIZE - apartment sizes above the market average

LAYOUT - maximum use of space is our priority

POSITION - each unit's location has its own charm, offering owners and tenants a choice

FUNCTIONALITY - every square metre has its own function for maximum comfort, in both common area and individual apartments

INTERIOR DESIGN - the planning provides space for the most efficient use of interior design

To add extra uniqueness to the development, each unit is fully furnished with exquisite contemporary furniture.

DESIGN. STYLE. EXPERIENCE. EXPERTISE.

### FLOOR PLANS







Studio

1Bedroom

2Bedroom

Circulation

Services



# MADE FOR INVESTORS





Office 607, Warsan Towers, Al Thaniyah, Dubai, UAE

P.O.Box 440930, Dubai United Arab Emirates

T. +971 50 435 7060 info@imperial55.ae



DISCLAMER BY IMPERIAL 55 REAL ESTATE DEVEOPMENT LLC

The artist designs and visuals contained in this catalogue are provided for illustrative and marketing purposes and should not be relied upon as a basis of purchasing. While the content is believed to be accurate at the time of publishing, they are subject to change without notice and only the information contained in the final sale and purchase agreement will have any legal effect. Any unauthorized use or reproduction of plans and information is strictly prohibited without written consent of the developer. RERA Develope