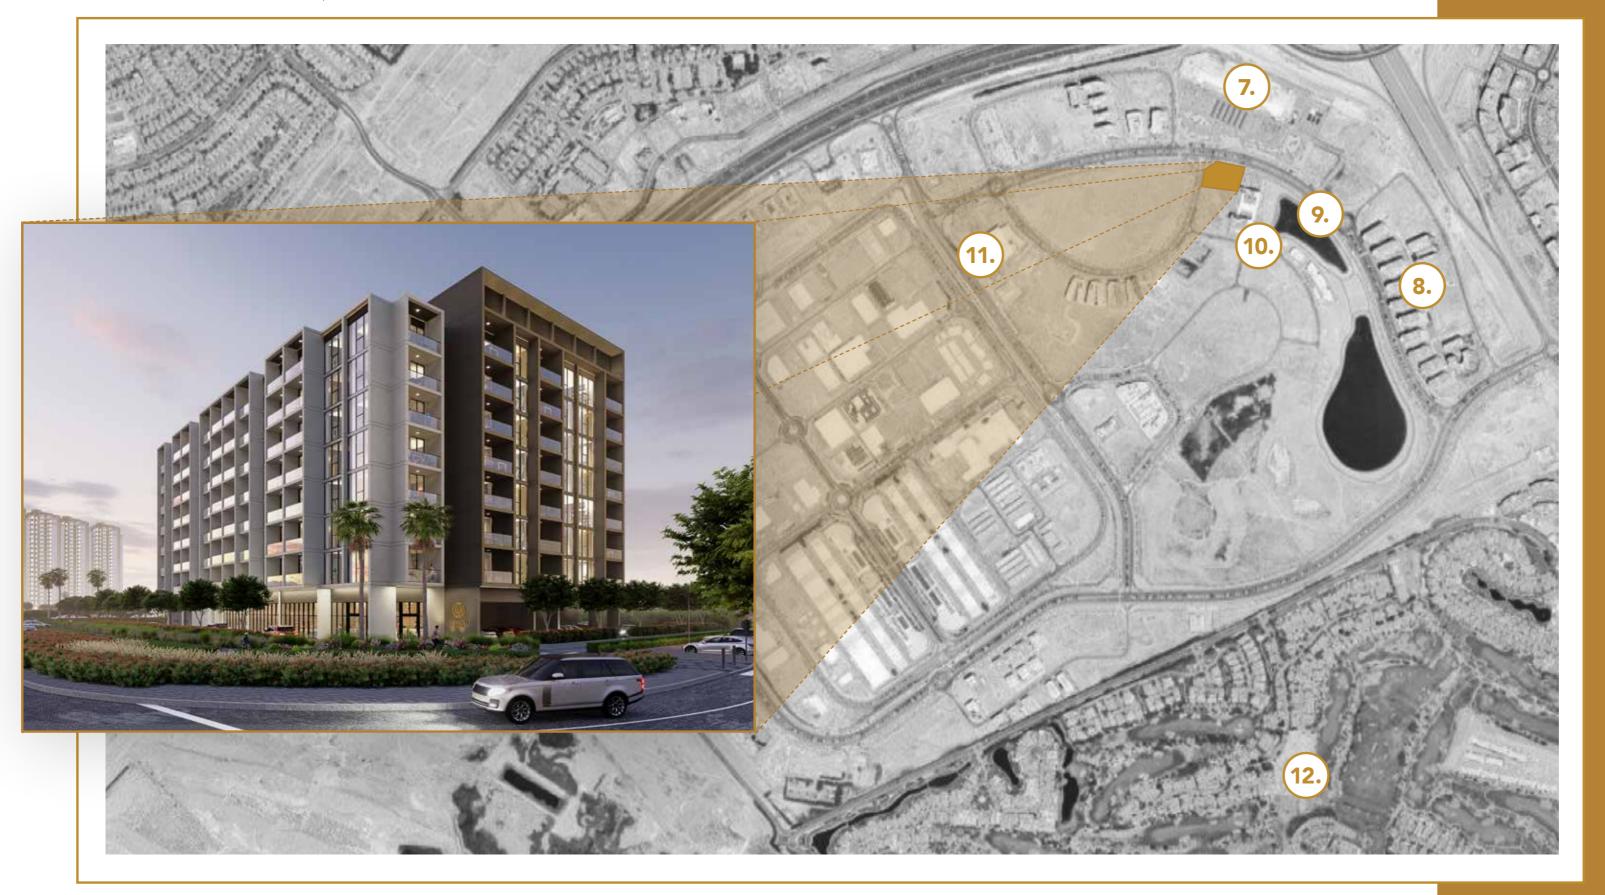

### DUBAI PRODUCTION CITY

Dubai Production City is dedicated and designed to meet the unique needs of the global media production industry. It is a visionary project of the Government of Dubai under the patronage of TECOM Group.

The community was created over a scenic landscape with manmade lakes in an area of about 43 million square feet alongside Sheikh Mohammed bin Zayed Road (E311). The area offers dedicated **residential**, **retail and business** options for the global media production industry.

IMPERIAL RESIDENCE Dubai Production City is located at the intersection of two major motorways, it provides **quick and easy** access to any area of the city by car. **Me'aisem City Centre** is located just opposite the building, housing a variety of retail shops, hypermarket, banking services, pharmacy, restaurants of assorted cuisine and coffee shops.

DPC Lake in community

10. Hotel Aloft & Elements in community

1 1 Mediclinic
in community

12. Jumeirah Golf Estates
6 km