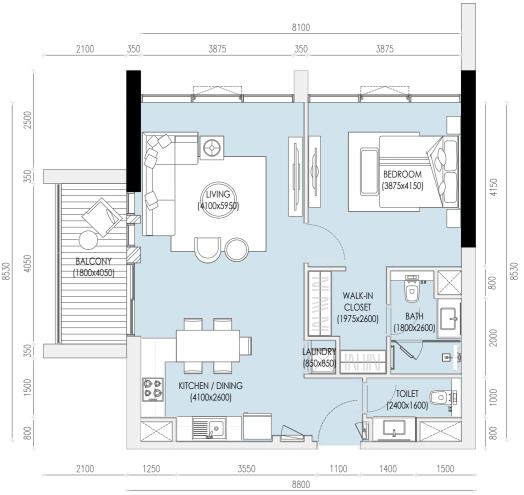

#### 1 BEDROOM TYPE A

Area 75.17 sqM
Balcony 11.52 sqM
Total area 86.69 sqM

#### 1 BEDROOM TYPE B

Area 54.66 sqM
Balcony 12.04 sqM
Total area 66.70 sqM

0

RESIDENCE | D

1000000

#### 1 BEDROOM TYPE C

Area 69.41 sqM
Balcony 10.77 sqM
Total area 80.18 sqM

#### 1 BEDROOM TYPE D

Area 75.17 sqM
Terrace 15.40 sqM
Total area 90.57 sqM

#### 1 BEDROOM TYPE E

Area 75.57 sqM
Balcony 8.76 sqM
Total area 84.33 sqM