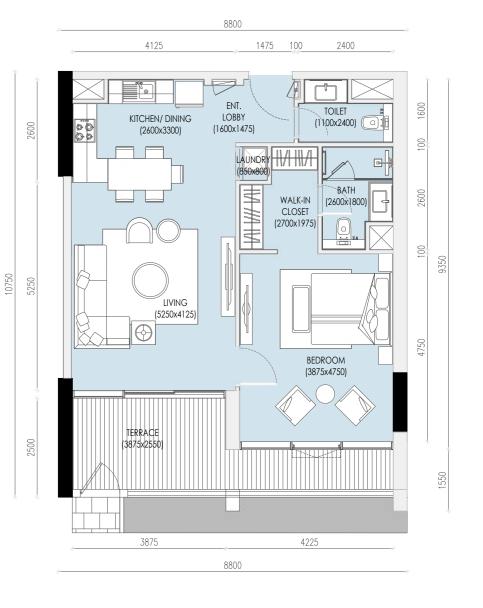

#### 1 BEDROOM TYPE A

Area 75.17 sqM
Balcony 11.52 sqM
Total area 86.69 sqM

#### 1 BEDROOM TYPE B

Area 54.66 sqM
Balcony 12.04 sqM
Total area 66.70 sqM

0

RESIDENCE | D

1000000

#### 1 BEDROOM TYPE C

Area 69.41 sqM
Balcony 10.77 sqM
Total area 80.18 sqM

#### 1 BEDROOM TYPE D

Area 75.17 sqM
Terrace 15.40 sqM
Total area 90.57 sqM

#### 1 BEDROOM TYPE E

Area 75.57 sqM
Balcony 8.76 sqM
Total area 84.33 sqM

### FLOOR PLANS

Studio

1Bedroom

2Bedroom

Circulation

Services