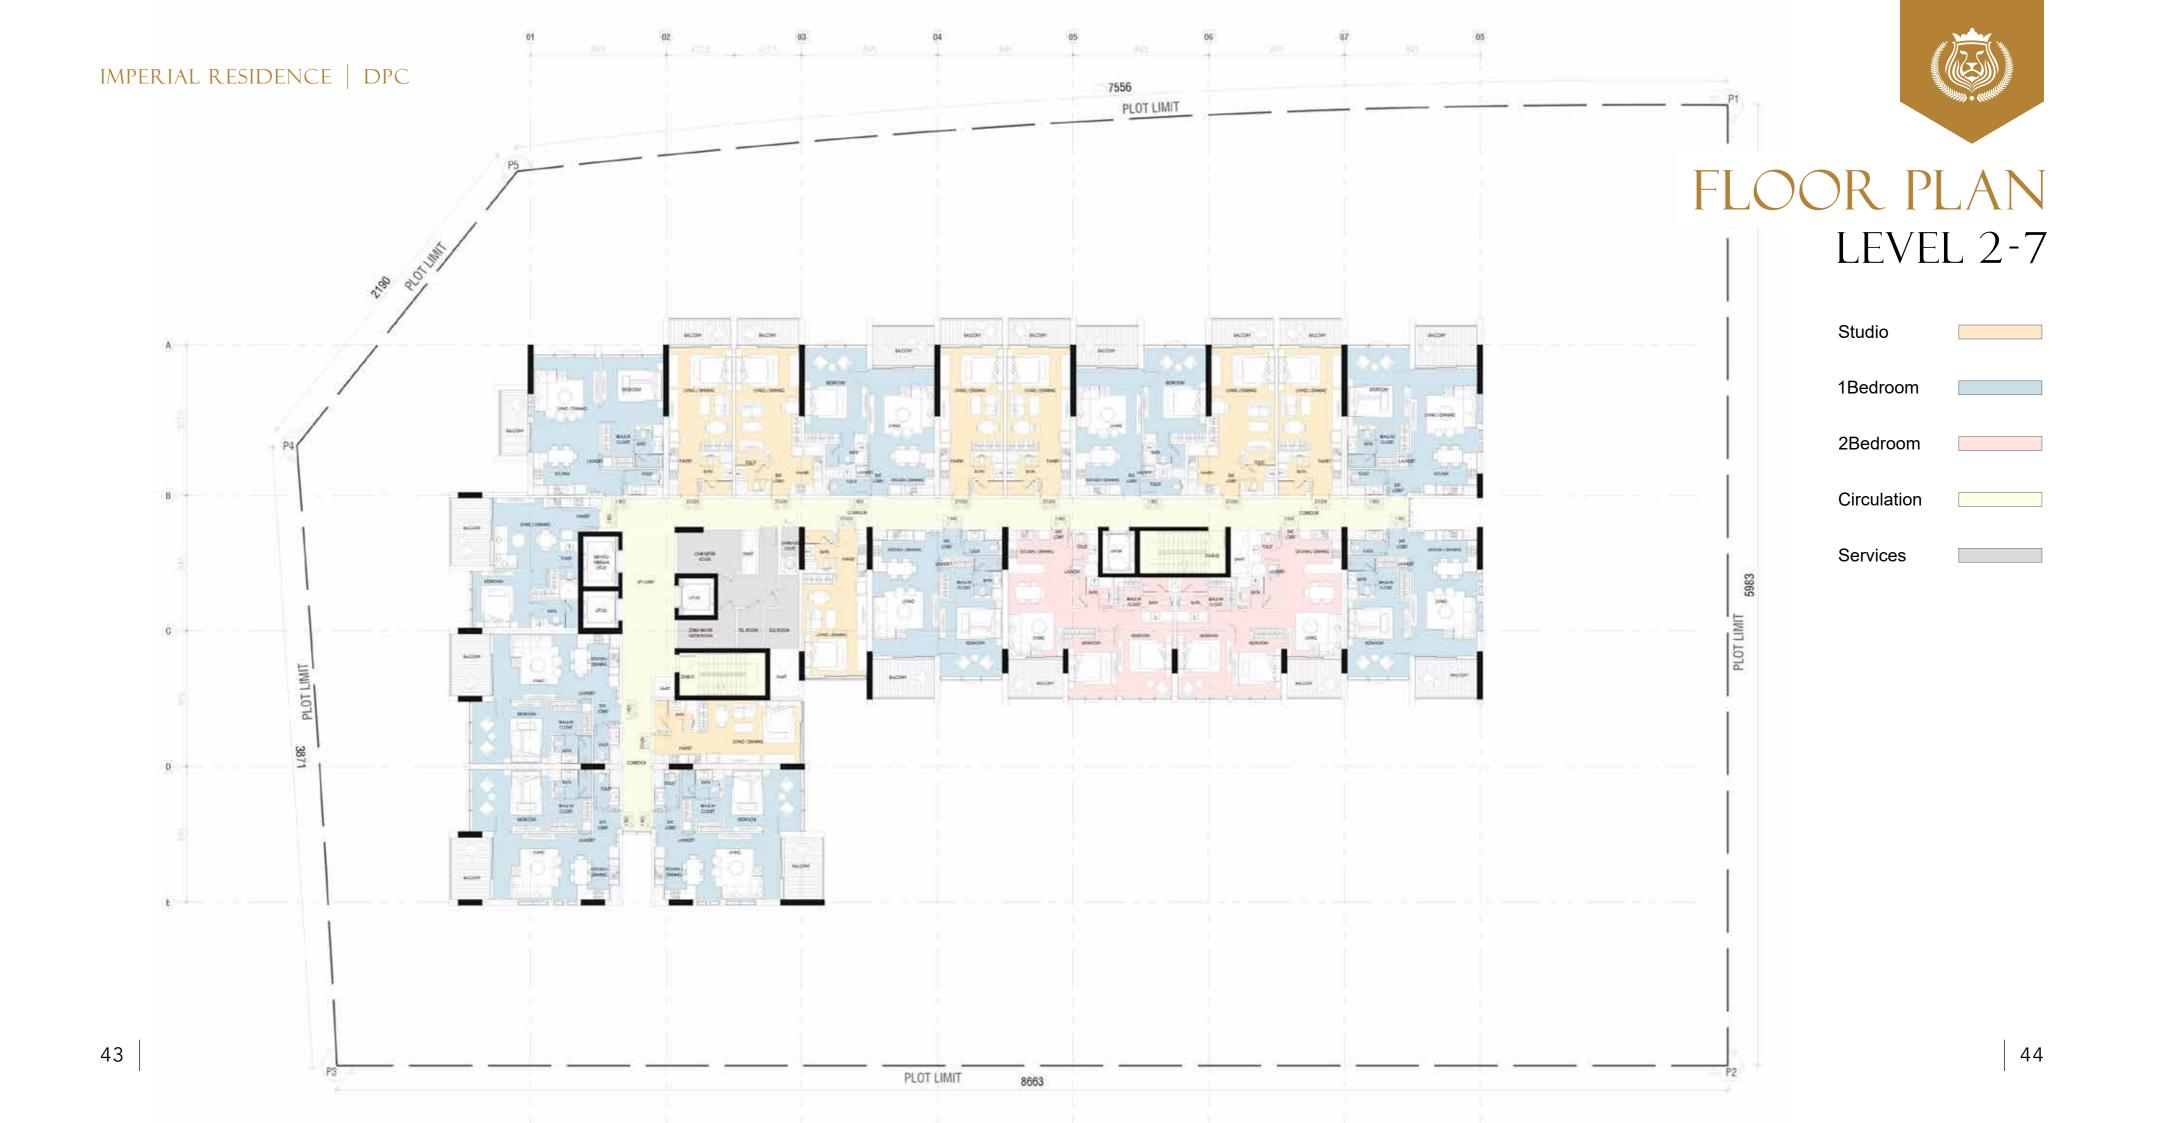

2 BEDROOM TYPE A

Area 89.23 sqM
Balcony 9.03 sqM
Total area 98.26 sqM





### DESIGN INSPIRATION

We do not only design apartments for rent, WE DESIGN LIVEABLE SPACES.

SIZE - apartment sizes above the market average

LAYOUT - maximum use of space is our priority

POSITION - each unit's location has its own charm, offering owners and tenants a choice

FUNCTIONALITY - every square metre has its own function for maximum comfort, in both common area and individual apartments

INTERIOR DESIGN - the planning provides space for the most efficient use of interior design

To add extra uniqueness to the development, each unit is fully furnished with exquisite contemporary furniture.

DESIGN. STYLE. EXPERIENCE. EXPERTISE.

### FLOOR PLANS







Studio

1Bedroom

2Bedroom

Circulation

Services



# MADE FOR INVESTORS





Office 607, Warsan Towers, Al Thaniyah, Dubai, UAE

P.O.Box 440930, Dubai United Arab Emirates

T. +971 50 435 7060 info@imperial55.ae



DISCLAMER BY IMPERIAL 55 REAL ESTATE DEVEOPMENT LLC

The artist designs and visuals contained in this catalogue are provided for illustrative and marketing purposes and should not be relied upon as a basis of purchasing. While the content is believed to be accurate at the time of publishing, they are subject to change without notice and only the information contained in the final sale and purchase agreement will have any legal effect. Any unauthorized use or reproduction of plans and information is strictly prohibited without written consent of the developer. RERA Developer ID - 1928