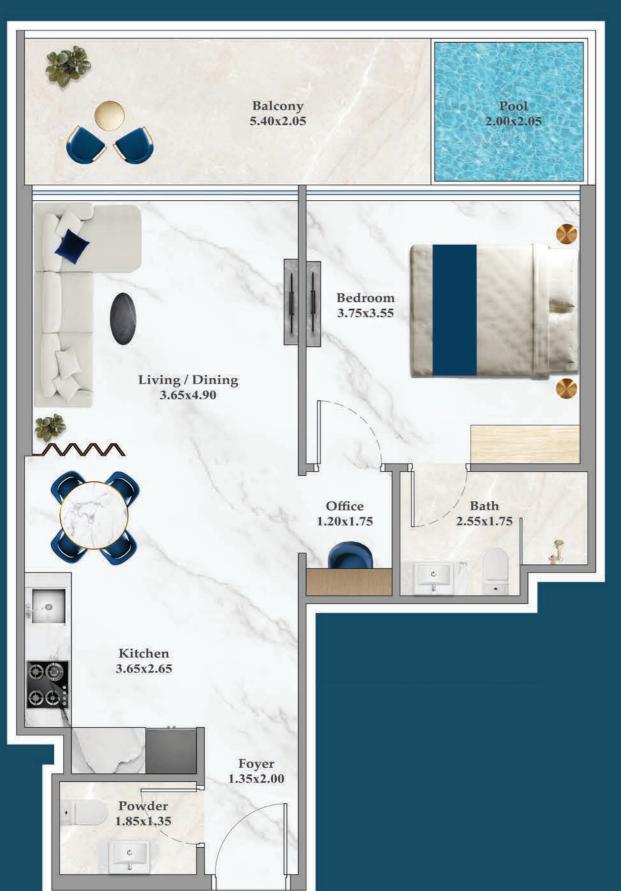

Ft)

Apartment **345 to 359** 

Balcony **82** 

Total

427 to 440

### **FEATURES:**

- ☑ Pool
- ☑ Convertible 1BHK

# 1 BEDROOM-A







\*Units with balcony area around 120 sq.ft.
 Other Units are with Balcony area around 80 sq.ft.



AREA (sq.Ft)

Apartment **464 to 489** 

Balcony

81 to 122

Total **545 to 589** 

**FEATURES:** 

 $\ oxdot$  Dual Access Bath

# 1 BEDROOM-B



AREA (Sq.Ft)

Apartment

464

Balcony

162

Total

626

**FEATURES:** 

☑ Dual Access Bath





# FLEX 1 BEDROOM-A

AREA (sq.Ft)

Apartment

558

Balcony

163

Total

721

## **FEATURES:**

**☑** Office

☑ Convertible 2BHK





# FLEX 1 BEDROOM-B

AREA (sq.Ft)

Apartment **562 to 569** 

Balcony

147 to 164

Total **712 to 733** 

### **FEATURES:**

**☑** Office

☑ Convertible 2BHK



# PRESIDENTIAL FLEX SUITE



AREA (Sq.Ft)

Apartment

548 to 567

Balcony

163 to 165

Total

711 to 730

### **FEATURES:**

- **☑** Pool
- ☑ Office
- ☑ Convertible 2BHK















## 2 BEDROOM-B



AREA (sq.Ft)

Apartment

650 to 652

Balcony

167

Total

817 to 819







## 2 BEDROOM-D





## 2 BEDROOM-E

38



645 to 660

Balcony

434 to 453

Total

1,079 to 1,103

**FEATURES:** 





Floor







37



35

880 to 904

Balcony

504 to 533

Total

1,391 to 1,419

**FEATURES:** 

**☑** Pool















#### **WATER ZONE**

- 1. Infinity Anticurrent Pool
- 2. Shallow Pool
- 3. Jacuzzi
- 4. Aquatic Gym
- 5. Kids Oasiz
- 6. Splash Pad
- 7. Rain Shower
- 8. Pool Deck

#### **FAMILY & PARTY ZONE**

- 9. Health Bar
- 10. Japanese Garden
- 11. Infinity Garden
- 12. Open Air Cinema
- 13. Cabana Seating
- 14. BBQ A