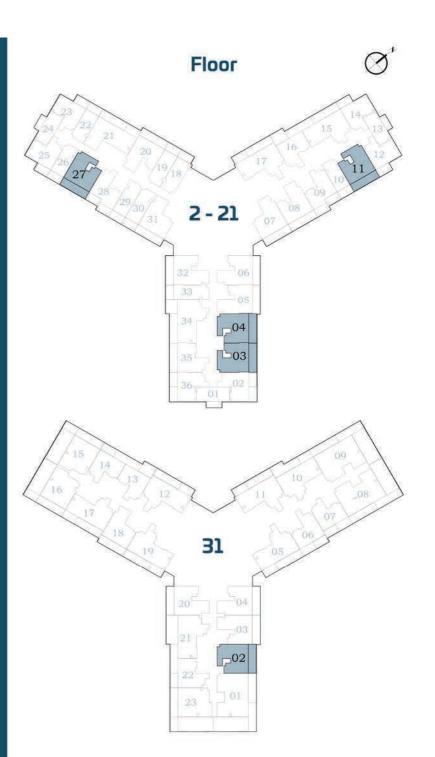

# 1 BEDROOM-B

AREA (Sq.Ft)

Apartment

464

Balcony

162

Total

626

**FEATURES:** 

☑ Dual Access Bath