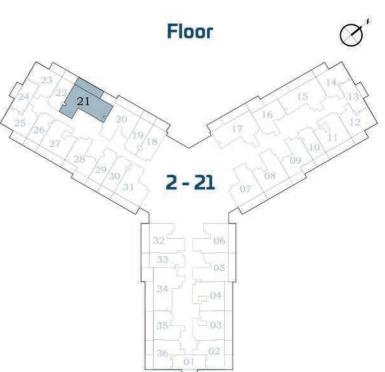

489** 

Balcony

81 to 122

Total **545 to 589** 

**FEATURES:** 

 $\ oxdot$  Dual Access Bath

# 1 BEDROOM-B



AREA (Sq.Ft)

Apartment

464

Balcony

162

Total

626

**FEATURES:** 

☑ Dual Access Bath





# FLEX 1 BEDROOM-A

AREA (sq.Ft)

Apartment

558

Balcony

163

Total

721

## **FEATURES:**

**☑** Office

☑ Convertible 2BHK





# FLEX 1 BEDROOM-B

AREA (sq.Ft)

Apartment **562 to 569** 

Balcony

147 to 164

Total **712 to 733** 

### **FEATURES:**

**☑** Office

☑ Convertible 2BHK



# PRESIDENTIAL FLEX SUITE



AREA (Sq.Ft)

Apartment

548 to 567

Balcony

163 to 165

Total

711 to 730

### **FEATURES:**

- **☑** Pool
- ☑ Office
- ☑ Convertible 2BHK















## 2 BEDROOM-B



AREA (sq.Ft)

Apartment

650 to 652

Balcony

167

Total

817 to 819







## 2 BEDROOM-D





## 2 BEDROOM-E

38



645 to 660

Balcony

434 to 453

Total

1,079 to 1,103

**FEATURES:** 





Floor







37



35

880 to 904

Balcony

504 to 533

Total

1,391 to 1,419

**FEATURES:** 

**☑** Pool















#### **WATER ZONE**

- 1. Infinity Anticurrent Pool
- 2. Shallow Pool
- 3. Jacuzzi
- 4. Aquatic Gym
- 5. Kids Oasiz
- 6. Splash Pad
- 7. Rain Shower
- 8. Pool Deck

#### **FAMILY & PARTY ZONE**

- 9. Health Bar
- 10. Japanese Garden
- 11. Infinity Garden
- 12. Open Air Cinema
- 13. Cabana Seating
- 14. BBQ Area
- 15. Family Seating
- 16. Outdoor Party Area
- 17. Indoor Party Area
- 18. Open Cigar Zone

#### **KIDS ZONE**

- 19. Kids Play Area
- 20. Wall Climbing
- 21. Trampoline
- 22. Kids Daycare
- 23. Sand Pit

#### **ACTIVITY ZONE**

- 24. Paddle Court
- 25. Cricket Pit