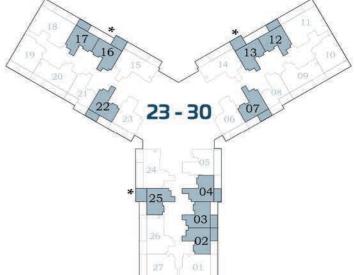

## **STUDIO**



AREA (Sq.Ft)

Apartment **305** 

Balcony **81** 

Total **386** 



# FLEX STUDIO-A



AREA (sq.Ft)

Apartment **345** 

Balcony

82

Total

427

## **FEATURES:**

☑ Convertible 1BHK

## FLEX STUDIO-B



AREA (sq.Ft)

Apartment

322

Balcony

64

Total

386

## **FEATURES:**

☑ Convertible 1BHK





## PRESIDENTIAL FLEX STUDIO



## AREA (Sq.Ft)

Apartment **345 to 359** 

Balcony **82** 

Total

427 to 440

### **FEATURES:**

- ☑ Pool
- ☑ Convertible 1BHK

# 1 BEDROOM-A







\*Units with balcony area around 120 sq.ft.
 Other Units are with Balcony area around 80 sq.ft.



AREA (sq.Ft)

Apartment **464 to 489** 

Balcony

81 to 122

Total **545 to 589** 

**FEATURES:** 

 $\ oxdot$  Dual Access Bath

# 1 BEDROOM-B



AREA (Sq.Ft)

Apartment

464

Balcony

162

Total

626

**FEATURES:** 

☑ Dual Access Bath





# FLEX 1 BEDROOM-A

AREA (sq.Ft)

Apartment

558

Balcony

163

Total

721

## **FEATURES:**

**☑** Office

☑ Convertible 2BHK





# FLEX 1 BEDROOM-B

AREA (sq.Ft)

Apartment **562 to 569** 

Balcony

147 to 164

Total **712 to 733** 

### **FEATURES:**

**☑** Office

☑ Convertible 2BHK



# PRESIDENTIAL FLEX SUITE



AREA (Sq.Ft)

Apartment

548 to 567

Balcony

163 to 165

Total

711 to 730

### **FEATURES:**

- **☑** Pool
- ☑ Office
- ☑ Convertib