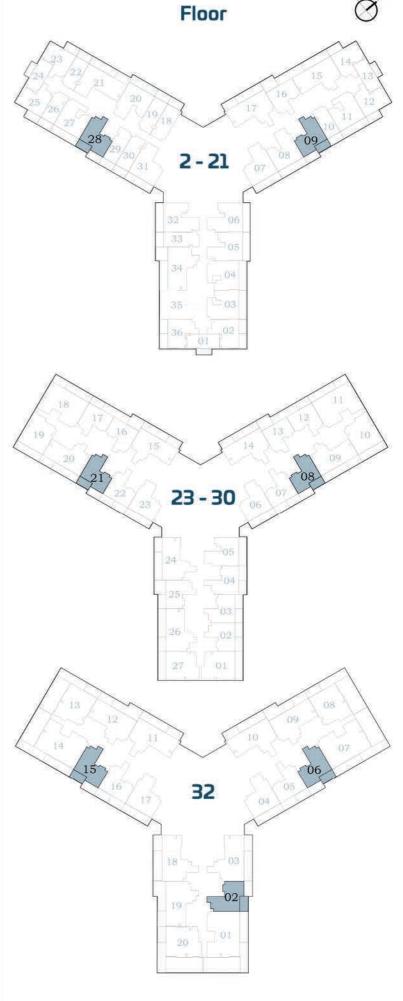

h balcony area around 120 sq.ft.
 Other Units are with Balcony area around 80 sq.ft.



AREA (sq.Ft)

Apartment **464 to 489** 

Balcony

81 to 122

Total **545 to 589** 

**FEATURES:** 

 $\ oxdot$  Dual Access Bath

# 1 BEDROOM-B



AREA (Sq.Ft)

Apartment

464

Balcony

162

Total

626

**FEATURES:** 

☑ Dual Access Bath





# FLEX 1 BEDROOM-A

AREA (sq.Ft)

Apartment

558

Balcony

163

Total

721

## **FEATURES:**

**☑** Office

☑ Convertible 2BHK





# FLEX 1 BEDROOM-B

AREA (sq.Ft)

Apartment **562 to 569** 

Balcony

147 to 164

Total **712 to 733** 

### **FEATURES:**

**☑** Office

☑ Convertible 2BHK



# PRESIDENTIAL FLEX SUITE



AREA (Sq.Ft)

Apartment

548 to 567

Balcony

163 to 165

Total

711 to 730

### **FEATURES:**

- **☑** Pool
- ☑ Office
- ☑ Convertible 2BHK















## 2 BEDROOM-B



AREA (sq.Ft)

Apartment

650 to 652

Balcony

167

Total

817 to 819







## 2 BEDROOM-D





## 2 BEDROOM-E

38



645 to 660

Balcony

434 to 453

Total

1,079 to 1,103

**FEATURES:** 





Floor







37



35

880 to 904

Balcony

504 to 533

Total

1,391 to 1,419

**FEATURES:** 

**☑** Pool















#### **WATER ZONE**

- 1. Infinity Anticurrent Pool
- 2. Shallow Pool
- 3. Jacuzzi
- 4. Aquatic Gym
- 5. Kids Oasiz
- 6. Splash Pad
- 7. Rain Shower
- 8. Pool Deck

#### **FAMILY & PARTY ZONE**

- 9. Health Bar
- 10. Japanese Garden
- 11. Infinity Garden
- 12. Open Air Cinema
- 13. Cabana Seating
- 14. BBQ Area
- 15. Family Seating
- 16. Outdoor Party Area
- 17. Indoor Party Area
- 18. Open Cigar Zone

#### **KIDS ZONE**

- 19. Kids Play Area
- 20. Wall C