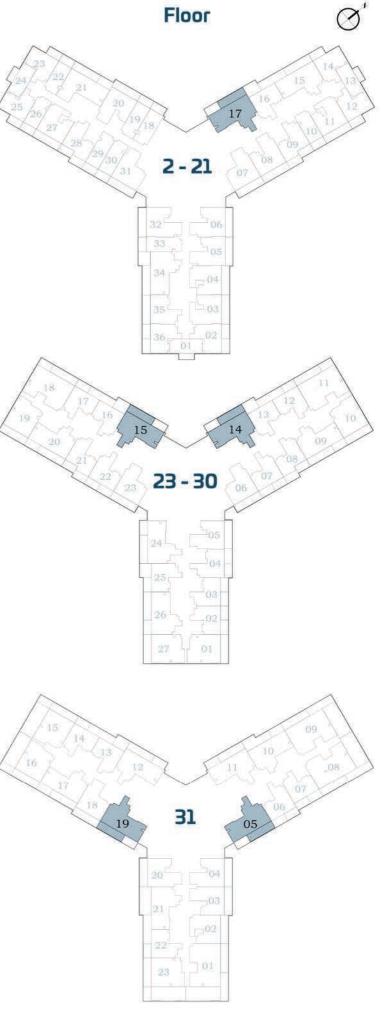

## 2 BEDROOM-B

AREA (sq.Ft)

Apartment

650 to 652

Balcony

167

Total

817 to 819