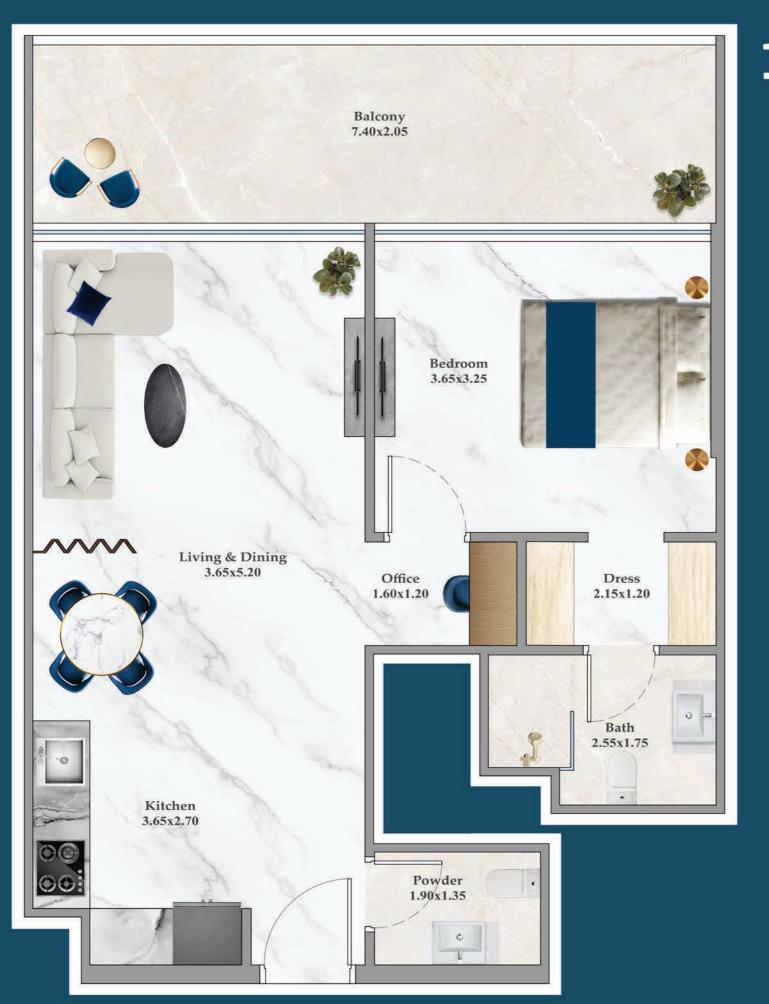

# FLEX 1 BEDROOM-A

AREA (sq.Ft)

Apartment

558

Balcony

163

Total

721

## **FEATURES:**

**☑** Office

☑ Convertible 2BHK