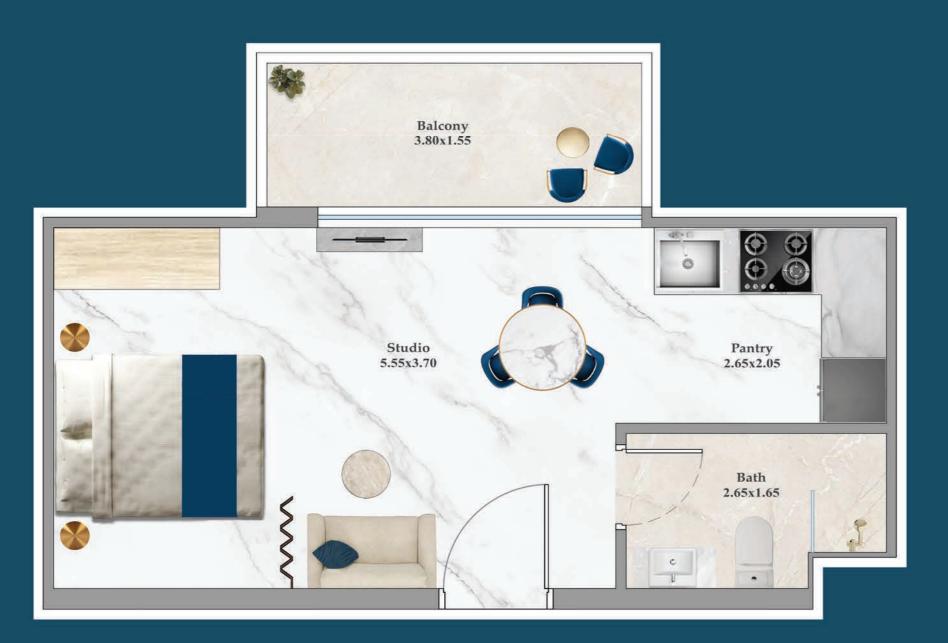

## **STUDIO**

AREA (Sq.Ft)

Apartment **305** 

Balcony **81** 

Total **386** 