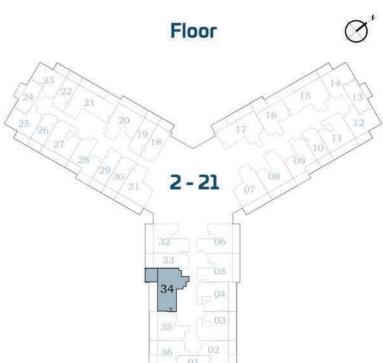

Apartment **464 to 489** 

Balcony

81 to 122

Total **545 to 589** 

**FEATURES:** 

 $\ oxdot$  Dual Access Bath

# 1 BEDROOM-B



AREA (Sq.Ft)

Apartment

464

Balcony

162

Total

626

**FEATURES:** 

☑ Dual Access Bath





# FLEX 1 BEDROOM-A

AREA (sq.Ft)

Apartment

558

Balcony

163

Total

721

## **FEATURES:**

**☑** Office

☑ Convertible 2BHK





# FLEX 1 BEDROOM-B

AREA (sq.Ft)

Apartment **562 to 569** 

Balcony

147 to 164

Total **712 to 733** 

### **FEATURES:**

**☑** Office

☑ Convertible 2BHK



# PRESIDENTIAL FLEX SUITE



AREA (Sq.Ft)

Apartment

548 to 567

Balcony

163 to 165

Total

711 to 730

### **FEATURES:**

- **☑** Pool
- ☑ Office
- ☑ Convertible 2BHK















## 2 BEDROOM-B



AREA (sq.Ft)

Apartment

650 to 652

Balcony

167

Total

817 to 819







## 2 BEDROOM-D





## 2 BEDROOM-E

38



645 to 660

Balcony

434 to 453

Total

1,079 to 1,103

**FEATURES:** 





Floor







37



35

880 to 904

Balcony

504 to 533

Total

1,391 to 1,419

**FEATURES:** 

**☑** Pool















#### **WATER ZONE**

- 1. Infinity Anticurrent Pool
- 2. Shallow Pool
- 3. Jacuzzi
- 4. Aquatic Gym
- 5. Kids Oasiz
- 6. Splash Pad
- 7. Rain Shower
- 8. Pool Deck

#### **FAMILY & PARTY ZONE**

- 9. Health Bar
- 10. Japanese Garden
- 11. Infinity Garden
- 12. Open Air Cinema
- 13. Cabana Seating
- 14. BBQ Area
- 15. Family Seating
- 16. Outdoor Party Area
- 17. Indoor Party Area
- 18. Open Cigar Zone

#### **KIDS ZONE**

- 19. Kids Play Area
- 20. Wall Climbing
- 21. Trampoline
- 22. Kids Daycare
- 23. Sand Pit

#### **ACTIVITY ZONE**

- 24. Paddle Cou