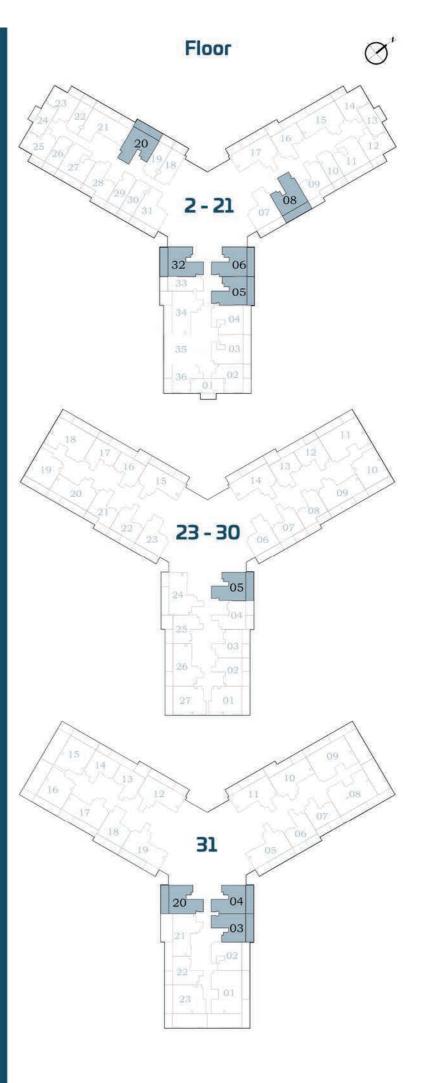

## 2 BEDROOM-B

AREA (sq.Ft)

Apartment

650 to 652

Balcony

167

Total

817 to 819

## 2 BEDROOM-D