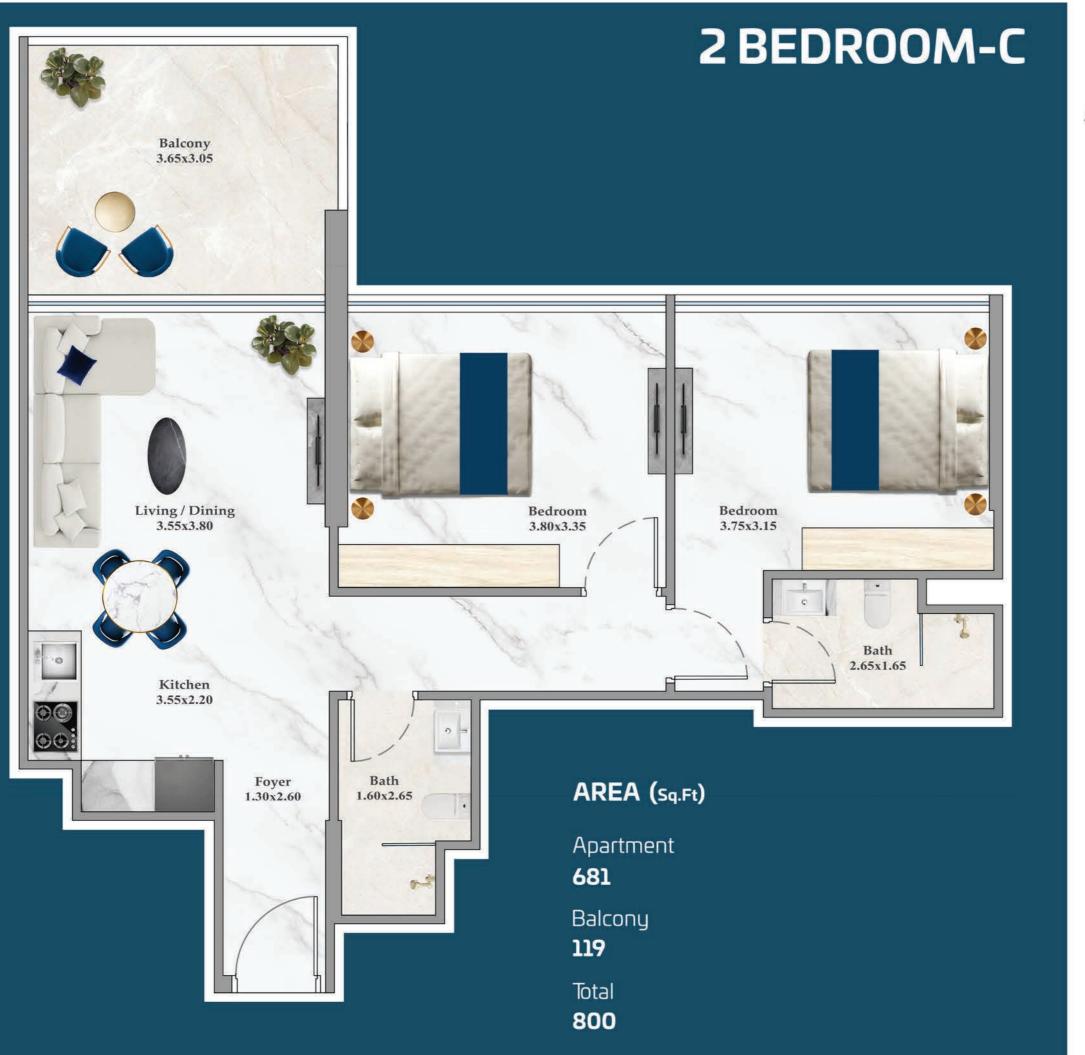

## 2 BEDROOM-B

AREA (sq.Ft)

Apartment

650 to 652

Balcony

167

Total

817 to 819