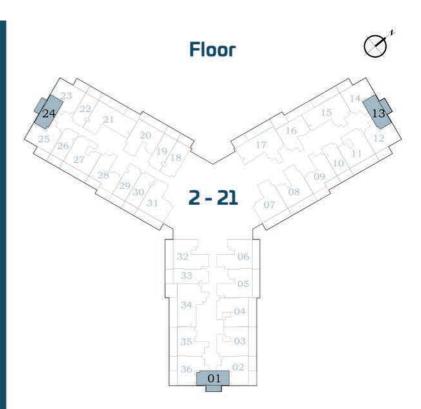

## **STUDIO**

AREA (Sq.Ft)

Apartment **305** 

Balcony **81** 

Total **386** 