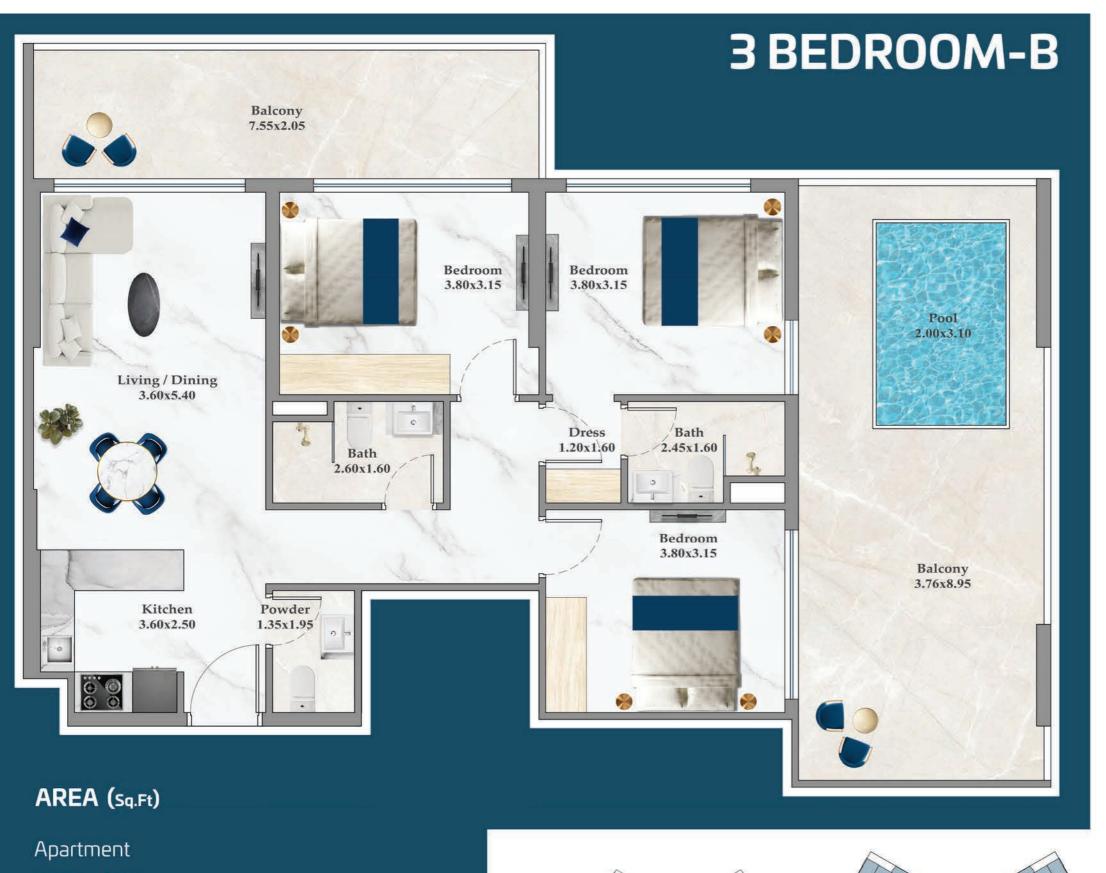

AREA (Sq.Ft)

Apartment

464

Balcony

162

Total

626

**FEATURES:** 

☑ Dual Access Bath





# FLEX 1 BEDROOM-A

AREA (sq.Ft)

Apartment

558

Balcony

163

Total

721

## **FEATURES:**

**☑** Office

☑ Convertible 2BHK





# FLEX 1 BEDROOM-B

AREA (sq.Ft)

Apartment **562 to 569** 

Balcony

147 to 164

Total **712 to 733** 

### **FEATURES:**

**☑** Office

☑ Convertible 2BHK



# PRESIDENTIAL FLEX SUITE



AREA (Sq.Ft)

Apartment

548 to 567

Balcony

163 to 165

Total

711 to 730

### **FEATURES:**

- **☑** Pool
- ☑ Office
- ☑ Convertible 2BHK















## 2 BEDROOM-B



AREA (sq.Ft)

Apartment

650 to 652

Balcony

167

Total

817 to 819







## 2 BEDROOM-D





## 2 BEDROOM-E

38



645 to 660

Balcony

434 to 453

Total

1,079 to 1,103

**FEATURES:** 





Floor







37



35

880 to 904

Balcony

504 to 533

Total

1,391 to 1,419

**FEATURES:** 

**☑** Pool















#### **WATER ZONE**

- 1. Infinity Anticurrent Pool
- 2. Shallow Pool
- 3. Jacuzzi
- 4. Aquatic Gym
- 5. Kids Oasiz
- 6. Splash Pad
- 7. Rain Shower
- 8. Pool Deck

#### **FAMILY & PARTY ZONE**

- 9. Health Bar
- 10. Japanese Garden
- 11. Infinity Garden
- 12. Open Air Cinema
- 13. Cabana Seating
- 14. BBQ Area
- 15. Family Seating
- 16. Outdoor Party Area
- 17. Indoor Party Area
- 18. Open Cigar Zone

#### **KIDS ZONE**

- 19. Kids Play Area
- 20. Wall Climbing
- 21. Trampoline
- 22. Kids Daycare
- 23. Sand Pit

#### **ACTIVITY ZONE**

- 24. Paddle Court
- 25. Cricket Pitch
- 26. Basketball
- 27. Badminton Court
- 28. Chess Zone
- 29. Table Tennis Zone
- 30. Snooker Zone
- 31. Yog