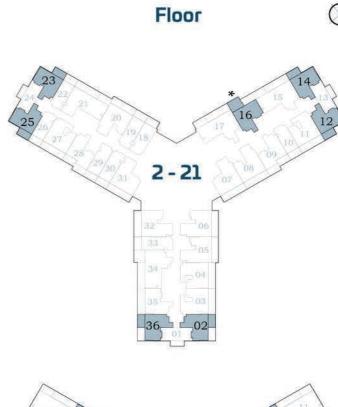

## **STUDIO**



AREA (Sq.Ft)

Apartment **305** 

Balcony **81** 

Total **386** 



# FLEX STUDIO-A



AREA (sq.Ft)

Apartment **345** 

Balcony

82

Total

427

## **FEATURES:**

☑ Convertible 1BHK

## FLEX STUDIO-B



AREA (sq.Ft)

Apartment

322

Balcony

64

Total

386

## **FEATURES:**

☑ Convertible 1BHK





## PRESIDENTIAL FLEX STUDIO



## AREA (Sq.Ft)

Apartment **345 to 359** 

Balcony **82** 

Total

427 to 440

### **FEATURES:**

- ☑ Pool
- ☑ Convertible 1BHK

# 1 BEDROOM-A







\*Units with balcony area around 120 sq.ft.
 Other Units are with Balcony area around 80 sq.ft.



AREA (sq.Ft)

Apartment **464 to 489** 

Balcony

81 to 122

Total **545 to 589** 

**FEATURES:** 

 $\ oxdot$  Dual Access Bath

# 1 BEDROOM-B



AREA (Sq.Ft)

Apartment

464

Balcony

162

Total

626

**FEATURES:** 

☑ Dual Access Bath





# FLEX 1 BEDROOM-A

AREA (sq.Ft)

Apartment

558

Balcony

163

Total

721

## **FEATURES:**

**☑** Office

☑ Convertible 2BHK





# FLEX 1 BEDROOM-B

AREA (sq.Ft)

Apartment **562 to 569** 

Balcony

147 to 164

Total **712 to 733** 

### **FEATURES:**

**☑** Office

☑ Convertible 2BHK



# PRESIDENTIAL FLEX SUITE



AREA (Sq.Ft)

Apartment

548 to 567

Balcony

163 to 165

Total

711 to 730

### **FEATURES:**

- **☑** Pool
- ☑ Office
- ☑ Convert