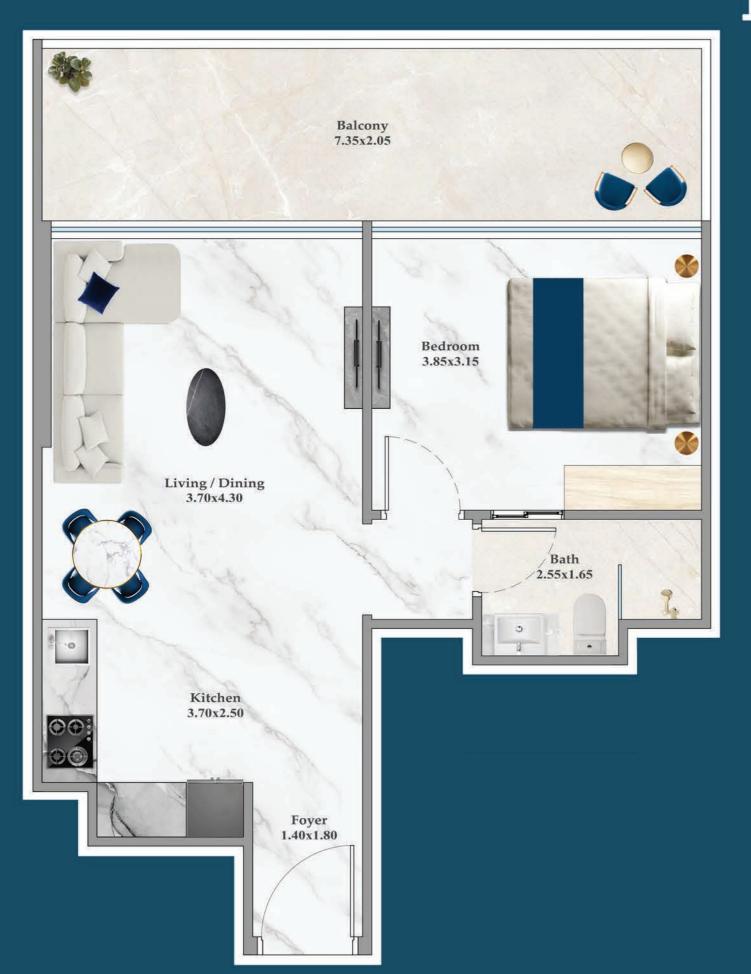

# 1 BEDROOM-A

\*Units with balcony area around 120 sq.ft.
 Other Units are with Balcony area around 80 sq.ft.

AREA (sq.Ft)

Apartment **464 to 489** 

Balcony

81 to 122

Total **545 to 589** 

**FEATURES:** 

 $\ oxdot$  Dual Access Bath