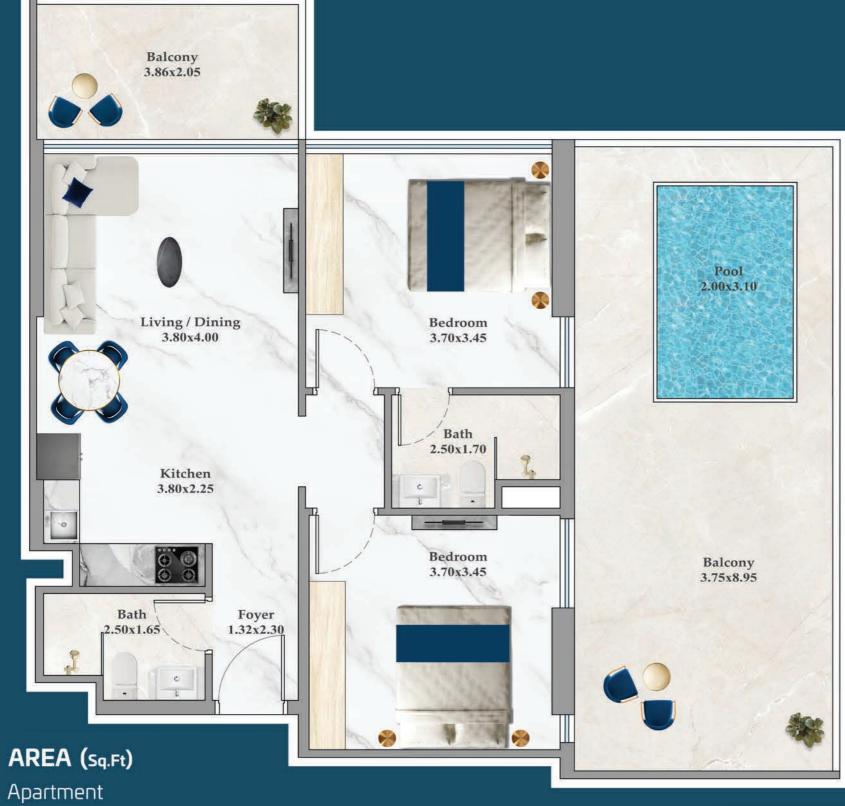

## 2 BEDROOM-B

AREA (sq.Ft)

Apartment

650 to 652

Balcony

167

Total

817 to 819

## 2 BEDROOM-D