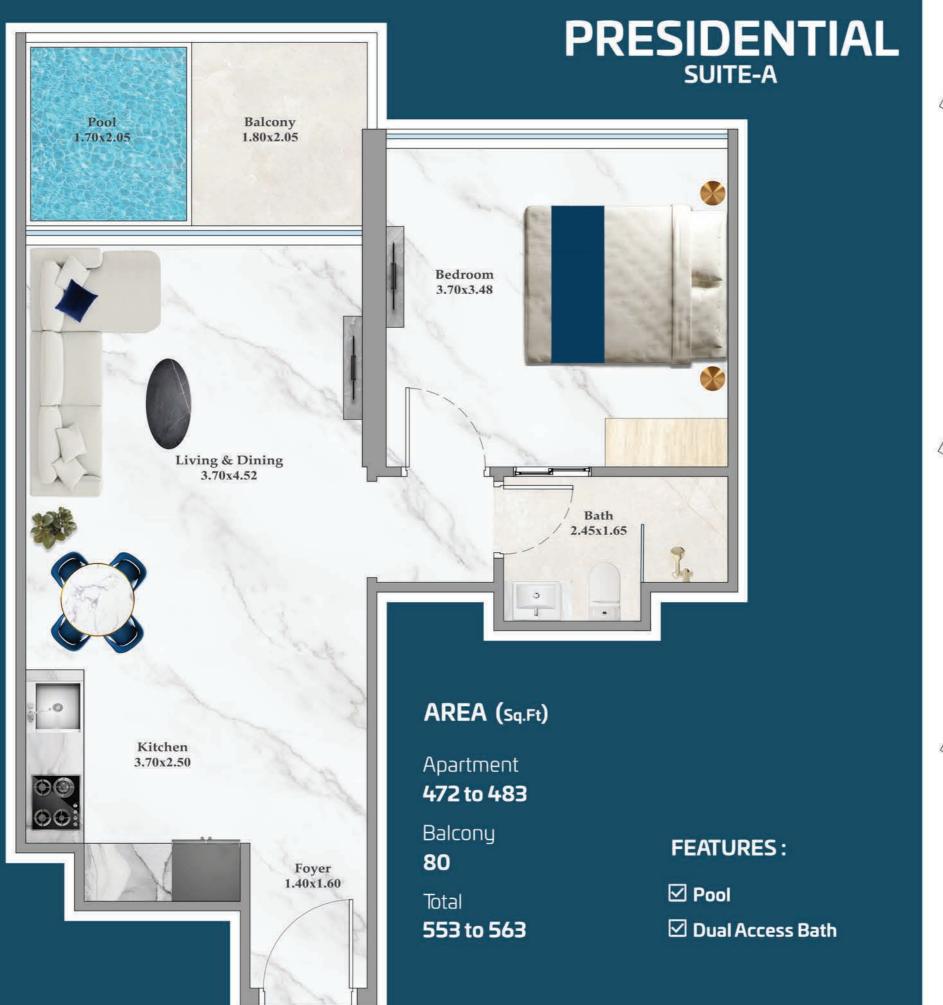

ith balcony area around 120 sq.ft.
 Other Units are with Balcony area around 80 sq.ft.



AREA (sq.Ft)

Apartment **464 to 489** 

Balcony

81 to 122

Total **545 to 589** 

**FEATURES:** 

 $\ oxdot$  Dual Access Bath

# 1 BEDROOM-B



AREA (Sq.Ft)

Apartment

464

Balcony

162

Total

626

**FEATURES:** 

☑ Dual Access Bath





# FLEX 1 BEDROOM-A

AREA (sq.Ft)

Apartment

558

Balcony

163

Total

721

## **FEATURES:**

**☑** Office

☑ Convertible 2BHK





# FLEX 1 BEDROOM-B

AREA (sq.Ft)

Apartment **562 to 569** 

Balcony

147 to 164

Total **712 to 733** 

### **FEATURES:**

**☑** Office

☑ Convertible 2BHK



# PRESIDENTIAL FLEX SUITE



AREA (Sq.Ft)

Apartment

548 to 567

Balcony

163 to 165

Total

711 to 730

### **FEATURES:**

- **☑** Pool
- ☑ Office
- ☑ Convertible 2BHK















## 2 BEDROOM-B



AREA (sq.Ft)

Apartment

650 to 652

Balcony

167

Total

817 to 819







## 2 BEDROOM-D





## 2 BEDROOM-E

38



645 to 660

Balcony

434 to 453

Total

1,079 to 1,103

**FEATURES:** 





Floor







37



35

880 to 904

Balcony

504 to 533

Total

1,391 to 1,419

**FEATURES:** 

**☑** Pool















#### **WATER ZONE**

- 1. Infinity Anticurrent Pool
- 2. Shallow Pool
- 3. Jacuzzi
- 4. Aquatic Gym
- 5. Kids Oasiz
- 6. Splash Pad
- 7. Rain Shower
- 8. Pool Deck

#### **FAMILY & PARTY ZONE**

- 9. Health Bar
- 10. Japanese Garden
- 11. Infinity Garden
- 12. Open Air Cinema
- 13. Cabana Seating
- 14. BBQ Area
- 15. Family Seating
- 16. Outdoor Party Area
- 17. Indoor Party Area
- 18. Open Cigar Zone

#### **KIDS ZONE**

- 19. Kids Play Area
- 20. Wall