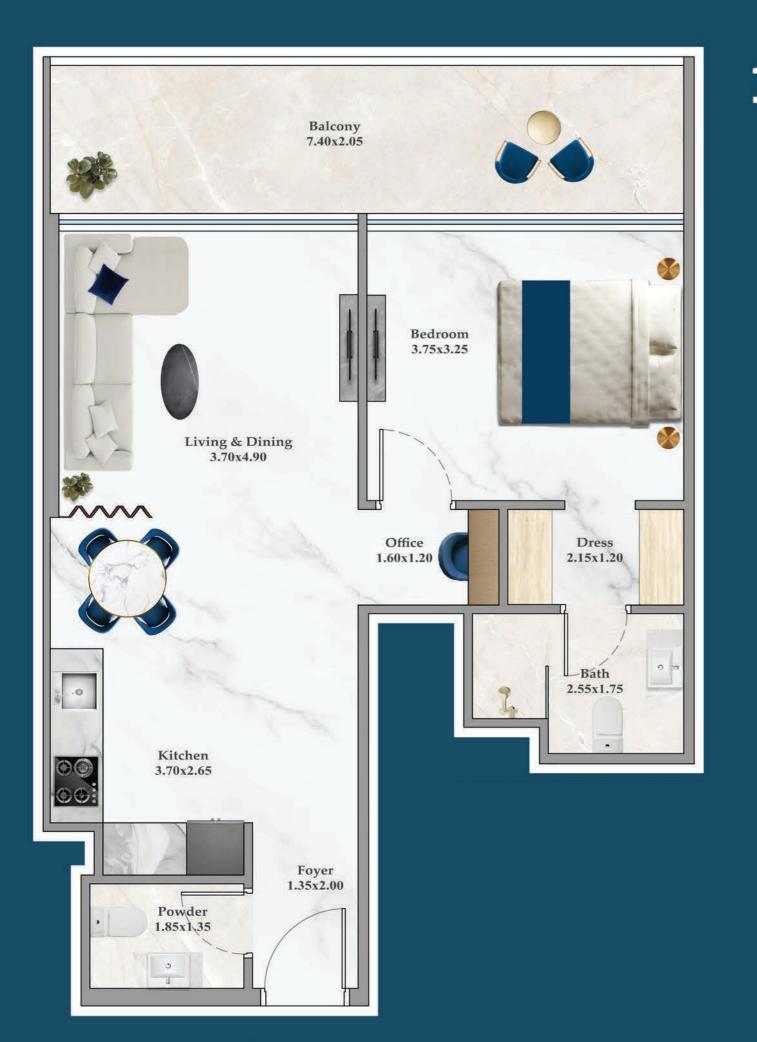

# 1 BEDROOM-A

\*Units with balcony area around 120 sq.ft.
 Other Units are with Balcony area around 80 sq.ft.

AREA (sq.Ft)

Apartment **464 to 489** 

Balcony

81 to 122

Total **545 to 589** 

**FEATURES:** 

 $\ oxdot$  Dual Access Bath