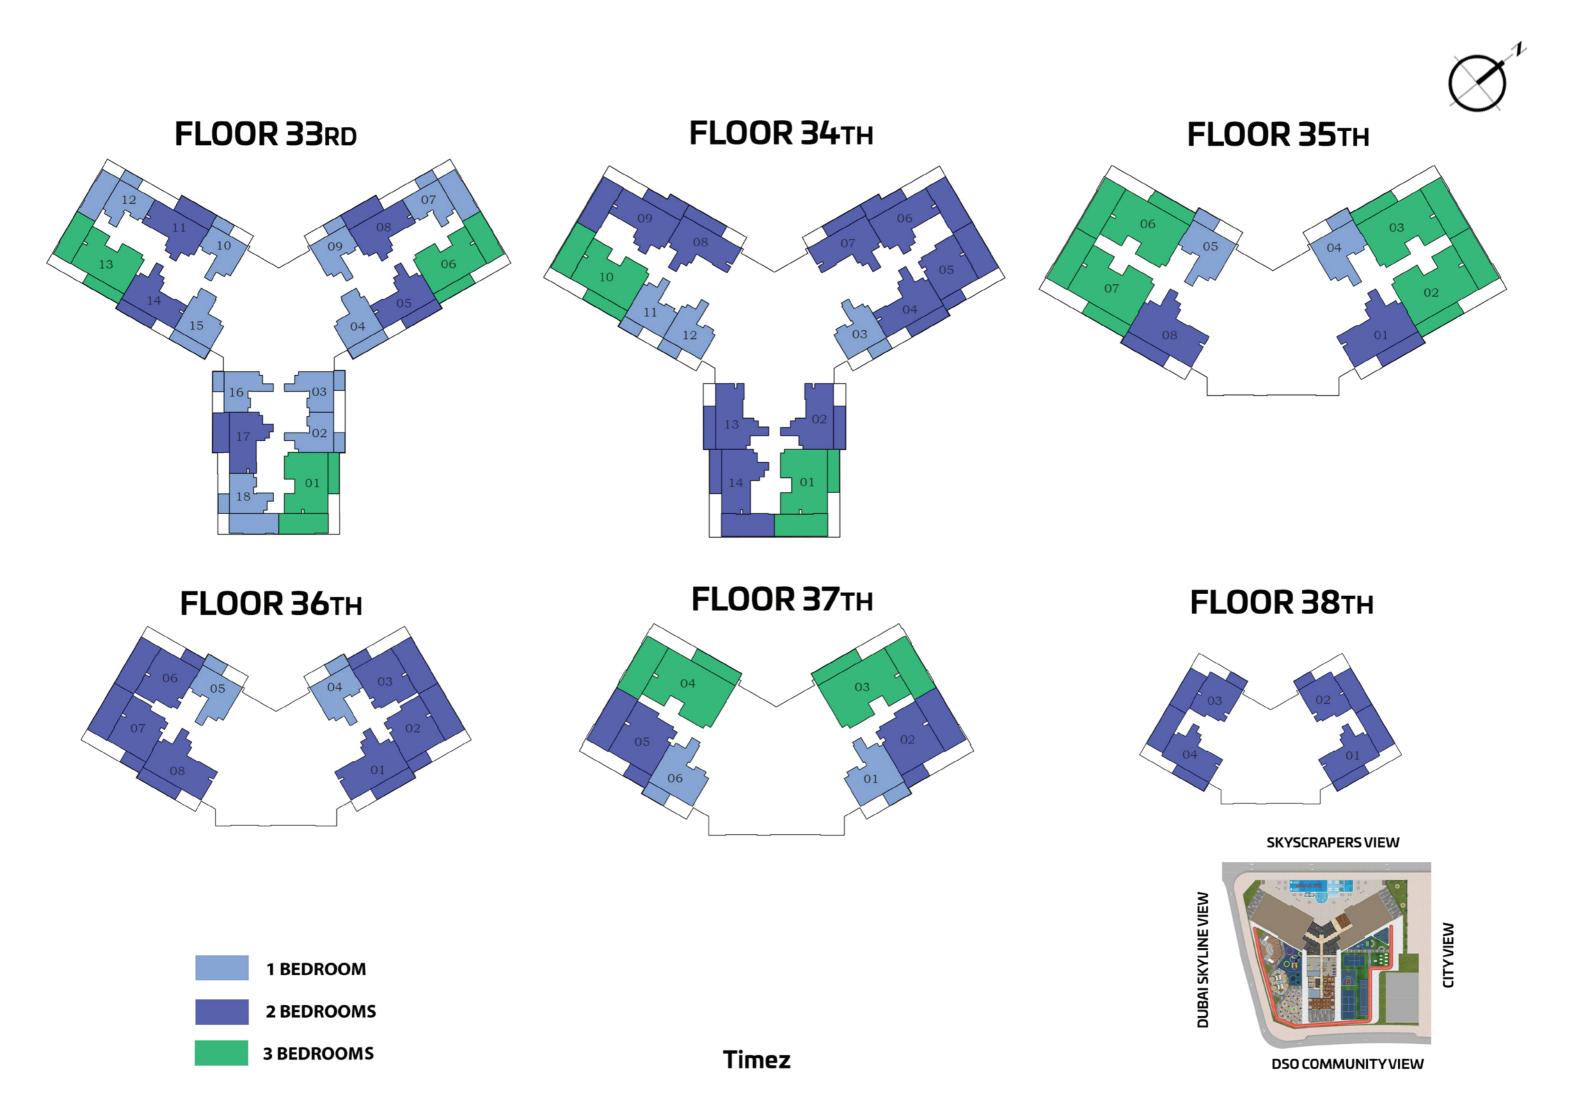

## **STUDIO**

AREA (Sq.Ft)

Apartment **305** 

Balcony **81** 

Total **386** 

# FLEX STUDIO-A

AREA (sq.Ft)

Apartment **345** 

Balcony

82

Total

427

## FLEX STUDIO-B

AREA (sq.Ft)

Apartment

322

Balcony

64

Total

386

## AREA (Sq.Ft)

Apartment **345 to 359** 

Balcony **82** 

Total

427 to 440

# 1 BEDROOM-A

\*Units with balcony area around 120 sq.ft.
 Other Units are with Balcony area around 80 sq.ft.

AREA (sq.Ft)

Apartment **464 to 489** 

Balcony

81 to 122

Total **545 to 589** 

**FEATURES:** 

# 1 BEDROOM-B

AREA (Sq.Ft)

Apartment

464

Balcony

162

Total

626

# FLEX 1 BEDROOM-A

AREA (sq.Ft)

Apartment

558

Balcony

163

Total

721

# FLEX 1 BEDROOM-B

AREA (sq.Ft)

Apartment **562 to 569** 

Balcony

147 to 164

Total **712 to 733** 

# PRESIDENTIAL FLEX SUITE

AREA (Sq.Ft)

Apartment

548 to 567

Balcony

163 to 165

Total

711 to 730

## 2 BEDROOM-B

AREA (sq.Ft)

Apartment

650 to 652

Balcony

167

Total

817 to 819