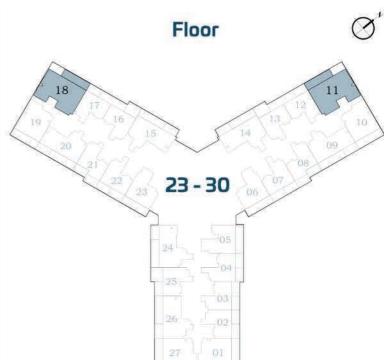

-B



AREA (Sq.Ft)

Apartment

464

Balcony

162

Total

626

**FEATURES:** 

☑ Dual Access Bath





# FLEX 1 BEDROOM-A

AREA (sq.Ft)

Apartment

558

Balcony

163

Total

721

## **FEATURES:**

**☑** Office

☑ Convertible 2BHK





# FLEX 1 BEDROOM-B

AREA (sq.Ft)

Apartment **562 to 569** 

Balcony

147 to 164

Total **712 to 733** 

### **FEATURES:**

**☑** Office

☑ Convertible 2BHK



# PRESIDENTIAL FLEX SUITE



AREA (Sq.Ft)

Apartment

548 to 567

Balcony

163 to 165

Total

711 to 730

### **FEATURES:**

- **☑** Pool
- ☑ Office
- ☑ Convertible 2BHK















## 2 BEDROOM-B



AREA (sq.Ft)

Apartment

650 to 652

Balcony

167

Total

817 to 819







## 2 BEDROOM-D





## 2 BEDROOM-E

38



645 to 660

Balcony

434 to 453

Total

1,079 to 1,103

**FEATURES:** 





Floor







37



35

880 to 904

Balcony

504 to 533

Total

1,391 to 1,419

**FEATURES:** 

**☑** Pool















#### **WATER ZONE**

- 1. Infinity Anticurrent Pool
- 2. Shallow Pool
- 3. Jacuzzi
- 4. Aquatic Gym
- 5. Kids Oasiz
- 6. Splash Pad
- 7. Rain Shower
- 8. Pool Deck

#### **FAMILY & PARTY ZONE**

- 9. Health Bar
- 10. Japanese Garden
- 11. Infinity Garden
- 12. Open Air Cinema
- 13. Cabana Seating
- 14. BBQ Area
- 15. Family Seating
- 16. Outdoor Party Area
- 17. Indoor Party Area
- 18. Open Cigar Zone

#### **KIDS ZONE**

- 19. Kids Play Area
- 20. Wall Climbing
- 21. Trampoline
- 22. Kids Daycare
- 23. Sand Pit

#### **ACTIVITY ZONE**

- 24. Paddle Court
- 25. Cricket Pitch
- 26. Basketball
- 27. Badminton Court
- 28. Chess Zone
- 29. Table Tennis Zone
- 30. Snooker Zone
- 31. Y