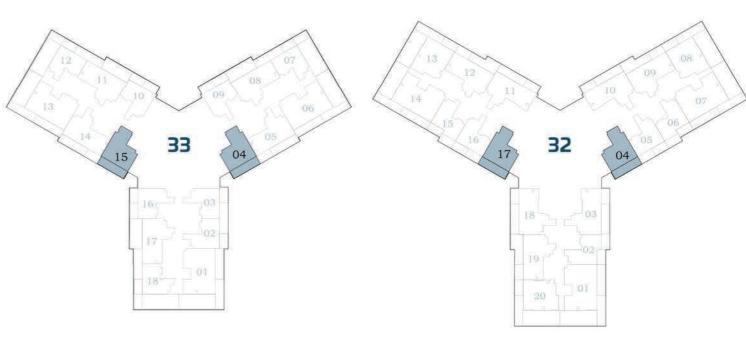

with balcony area around 120 sq.ft.
 Other Units are with Balcony area around 80 sq.ft.



AREA (sq.Ft)

Apartment **464 to 489** 

Balcony

81 to 122

Total **545 to 589** 

**FEATURES:** 

 $\ oxdot$  Dual Access Bath

# 1 BEDROOM-B



AREA (Sq.Ft)

Apartment

464

Balcony

162

Total

626

**FEATURES:** 

☑ Dual Access Bath





# FLEX 1 BEDROOM-A

AREA (sq.Ft)

Apartment

558

Balcony

163

Total

721

## **FEATURES:**

**☑** Office

☑ Convertible 2BHK





# FLEX 1 BEDROOM-B

AREA (sq.Ft)

Apartment **562 to 569** 

Balcony

147 to 164

Total **712 to 733** 

### **FEATURES:**

**☑** Office

☑ Convertible 2BHK



# PRESIDENTIAL FLEX SUITE



AREA (Sq.Ft)

Apartment

548 to 567

Balcony

163 to 165

Total

711 to 730

### **FEATURES:**

- **☑** Pool
- ☑ Office
- ☑ Convertible 2BHK















## 2 BEDROOM-B



AREA (sq.Ft)

Apartment

650 to 652

Balcony

167

Total

817 to 819







## 2 BEDROOM-D





## 2 BEDROOM-E

38



645 to 660

Balcony

434 to 453

Total

1,079 to 1,103

**FEATURES:** 





Floor







37



35

880 to 904

Balcony

504 to 533

Total

1,391 to 1,419

**FEATURES:** 

**☑** Pool















#### **WATER ZONE**

- 1. Infinity Anticurrent Pool
- 2. Shallow Pool
- 3. Jacuzzi
- 4. Aquatic Gym
- 5. Kids Oasiz
- 6. Splash Pad
- 7. Rain Shower
- 8. Pool Deck

#### **FAMILY & PARTY ZONE**

- 9. Health Bar
- 10. Japanese Garden
- 11. Infinity Garden
- 12. Open Air Cinema
- 13. Cabana Seating
- 14. BBQ Area
- 15. Family Seating
- 16. Outdoor Party Area
- 17. Indoor Party Area
- 18. Open Cigar Zone

#### **KIDS ZONE**

- 19. Kids Play Area
- 20. Wa