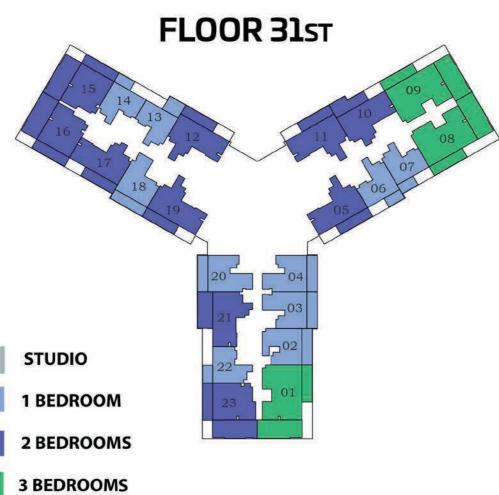

## **STUDIO**

AREA (Sq.Ft)

Apartment **305** 

Balcony **81** 

Total **386** 

# FLEX STUDIO-A

AREA (sq.Ft)

Apartment **345** 

Balcony

82

Total

427

## FLEX STUDIO-B

AREA (sq.Ft)

Apartment

322

Balcony

64

Total

386

## AREA (Sq.Ft)

Apartment **345 to 359** 

Balcony **82** 

Total

427 to 440

# 1 BEDROOM-A

\*Units with balcony area around 120 sq.ft.
 Other Units are with Balcony area around 80 sq.ft.

AREA (sq.Ft)

Apartment **464 to 489** 

Balcony

81 to 122

Total **545 to 589** 

**FEATURES:** 

# 1 BEDROOM-B

AREA (Sq.Ft)

Apartment

464

Balcony

162

Total

626

# FLEX 1 BEDROOM-A

AREA (sq.Ft)

Apartment

558

Balcony

163

Total

721

# FLEX 1 BEDROOM-B

AREA (sq.Ft)

Apartment **562 to 569** 

Balcony

147 to 164

Total **712 to 733** 

# PRESIDENTIAL FLEX SUITE

AREA (Sq.Ft)

Apartment

548 to 567

Balcony

163 to 165

Total

711 to 730

## 2 BEDROOM-B

AREA (sq.Ft)

Apartment

650 to 652

Balcony

167

Total

817 to 819