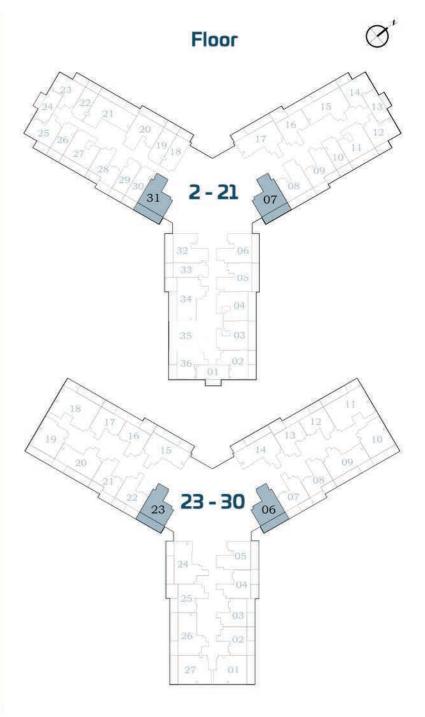

ts with balcony area around 120 sq.ft.
 Other Units are with Balcony area around 80 sq.ft.



AREA (sq.Ft)

Apartment **464 to 489** 

Balcony

81 to 122

Total **545 to 589** 

**FEATURES:** 

 $\ oxdot$  Dual Access Bath

# 1 BEDROOM-B



AREA (Sq.Ft)

Apartment

464

Balcony

162

Total

626

**FEATURES:** 

☑ Dual Access Bath





# FLEX 1 BEDROOM-A

AREA (sq.Ft)

Apartment

558

Balcony

163

Total

721

## **FEATURES:**

**☑** Office

☑ Convertible 2BHK





# FLEX 1 BEDROOM-B

AREA (sq.Ft)

Apartment **562 to 569** 

Balcony

147 to 164

Total **712 to 733** 

### **FEATURES:**

**☑** Office

☑ Convertible 2BHK



# PRESIDENTIAL FLEX SUITE



AREA (Sq.Ft)

Apartment

548 to 567

Balcony

163 to 165

Total

711 to 730

### **FEATURES:**

- **☑** Pool
- ☑ Office
- ☑ Convertible 2BHK















## 2 BEDROOM-B



AREA (sq.Ft)

Apartment

650 to 652

Balcony

167

Total

817 to 819







## 2 BEDROOM-D





## 2 BEDROOM-E

38



645 to 660

Balcony

434 to 453

Total

1,079 to 1,103

**FEATURES:** 





Floor







37



35

880 to 904

Balcony

504 to 533

Total

1,391 to 1,419

**FEATURES:** 

**☑** Pool















#### **WATER ZONE**

- 1. Infinity Anticurrent Pool
- 2. Shallow Pool
- 3. Jacuzzi
- 4. Aquatic Gym
- 5. Kids Oasiz
- 6. Splash Pad
- 7. Rain Shower
- 8. Pool Deck

#### **FAMILY & PARTY ZONE**

- 9. Health Bar
- 10. Japanese Garden
- 11. Infinity Garden
- 12. Open Air Cinema
- 13. Cabana Seating
- 14. BBQ Area
- 15. Family Seating
- 16. Outdoor Party Area
- 17. Indoor Party Area
- 18. Open Cigar Zone

#### **KIDS ZONE**

- 19. Kids Play Area
- 20.