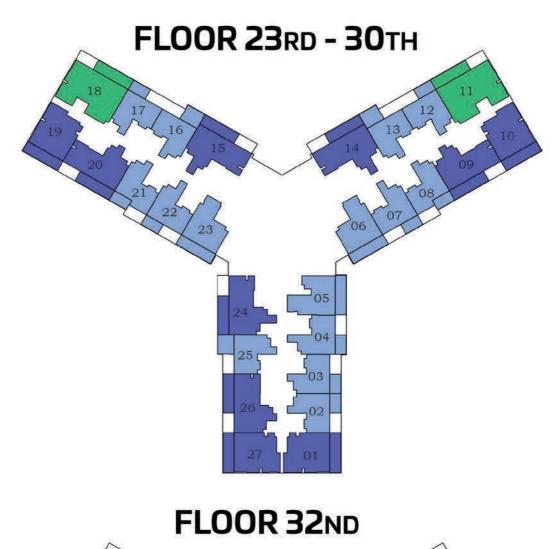

## **STUDIO**

AREA (Sq.Ft)

Apartment **305** 

Balcony **81** 

Total **386** 

# FLEX STUDIO-A

AREA (sq.Ft)

Apartment **345** 

Balcony

82

Total

427

## FLEX STUDIO-B

AREA (sq.Ft)

Apartment

322

Balcony

64

Total

386

## AREA (Sq.Ft)

Apartment **345 to 359** 

Balcony **82** 

Total

427 to 440

# 1 BEDROOM-A

\*Units with balcony area around 120 sq.ft.
 Other Units are with Balcony area around 80 sq.ft.

AREA (sq.Ft)

Apartment **464 to 489** 

Balcony

81 to 122

Total **545 to 589** 

**FEATURES:** 

# 1 BEDROOM-B

AREA (Sq.Ft)

Apartment

464

Balcony

162

Total

626

# FLEX 1 BEDROOM-A

AREA (sq.Ft)

Apartment

558

Balcony

163

Total

721

# FLEX 1 BEDROOM-B

AREA (sq.Ft)

Apartment **562 to 569** 

Balcony

147 to 164

Total **712 to 733** 

# PRESIDENTIAL FLEX SUITE

AREA (Sq.Ft)

Apartment

548 to 567

Balcony

163 to 165

Total

711 to 730

## 2 BEDROOM-B

AREA (sq.Ft)

Apartment

650 to 652

Balcony

167

Total

817 to 819