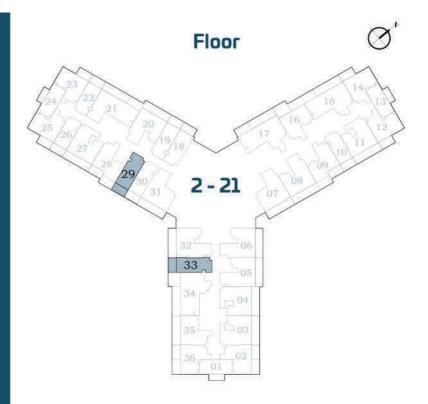

## **STUDIO**

AREA (Sq.Ft)

Apartment **305** 

Balcony **81** 

Total **386** 