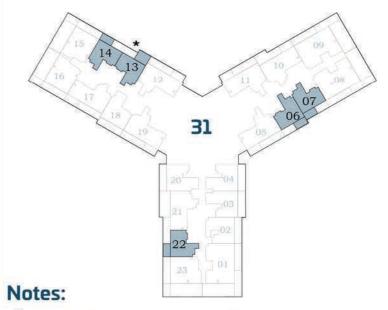

## **STUDIO**



AREA (Sq.Ft)

Apartment **305** 

Balcony **81** 

Total **386** 



# FLEX STUDIO-A



AREA (sq.Ft)

Apartment **345** 

Balcony

82

Total

427

## **FEATURES:**

☑ Convertible 1BHK

## FLEX STUDIO-B



AREA (sq.Ft)

Apartment

322

Balcony

64

Total

386

## **FEATURES:**

☑ Convertible 1BHK





## PRESIDENTIAL FLEX STUDIO



## AREA (Sq.Ft)

Apartment **345 to 359** 

Balcony **82** 

Total

427 to 440

### **FEATURES:**

- ☑ Pool
- ☑ Convertible 1BHK

# 1 BEDROOM-A







\*Units with balcony area around 120 sq.ft.
 Other Units are with Balcony area around 80 sq.ft.



AREA (sq.Ft)

Apartment **464 to 489** 

Balcony

81 to 122

Total **545 to 589** 

**FEATURES:** 

 $\ oxdot$  Dual Access Bath

# 1 BEDROOM-B



AREA (Sq.Ft)

Apartment

464

Balcony

162

Total

626

**FEATURES:** 

☑ Dual Access Bath





# FLEX 1 BEDROOM-A

AREA (sq.Ft)

Apartment

558

Balcony

163

Total

721

## **FEATURES:**

**☑** Office

☑ Convertible 2BHK





# FLEX 1 BEDROOM-B

AREA (sq.Ft)

Apartment **562 to 569** 

Balcony

147 to 164

Total **712 to 733** 

### **FEATURES:**

**☑** Office

☑ Convertible 2BHK



# PRESIDENTIAL FLEX SUITE



AREA (Sq.Ft)

Apartment

548 to 567

Balcony

163 to 165

Total

711 to 730

### **FEATURES:**

- **☑** Pool
- ☑ Office
- ☑ Convertible