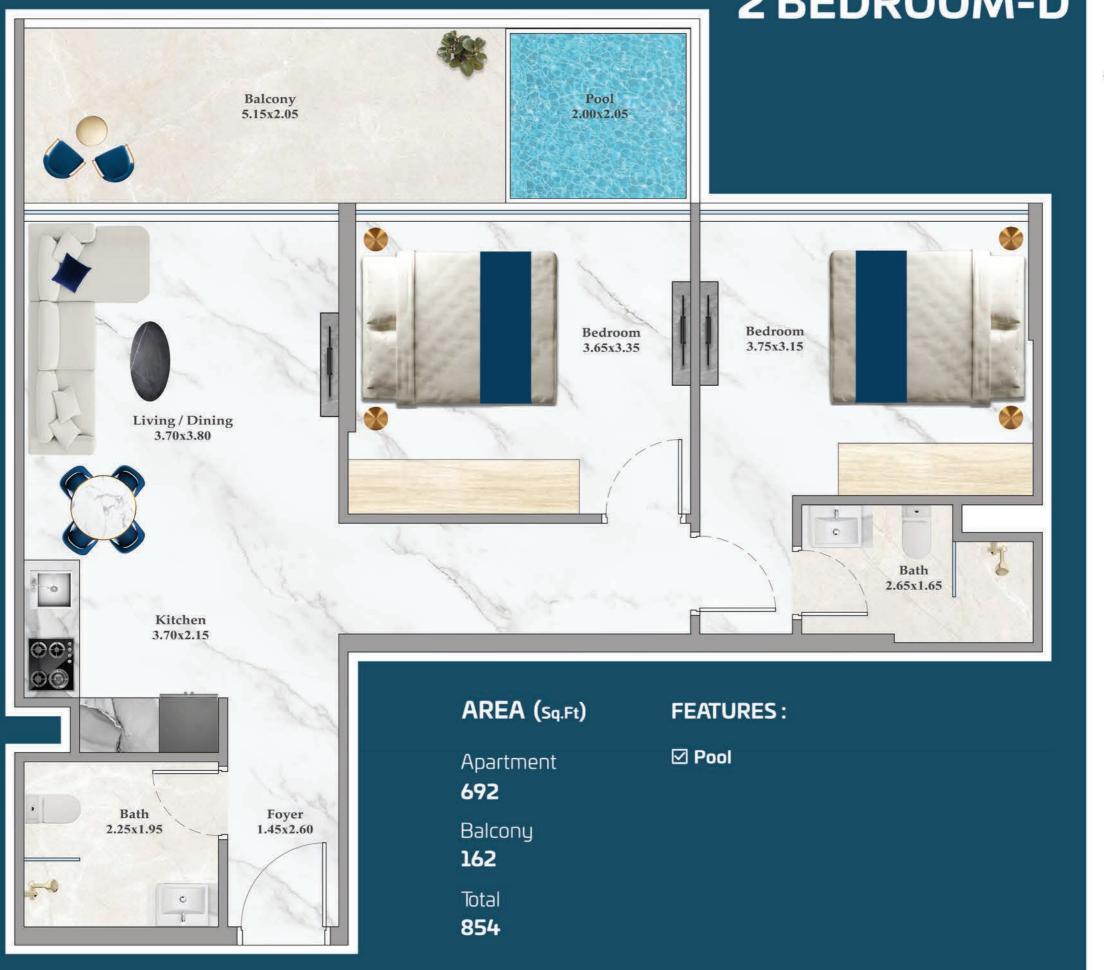

to 489** 

Balcony

81 to 122

Total **545 to 589** 

**FEATURES:** 

 $\ oxdot$  Dual Access Bath

# 1 BEDROOM-B



AREA (Sq.Ft)

Apartment

464

Balcony

162

Total

626

**FEATURES:** 

☑ Dual Access Bath





# FLEX 1 BEDROOM-A

AREA (sq.Ft)

Apartment

558

Balcony

163

Total

721

## **FEATURES:**

**☑** Office

☑ Convertible 2BHK





# FLEX 1 BEDROOM-B

AREA (sq.Ft)

Apartment **562 to 569** 

Balcony

147 to 164

Total **712 to 733** 

### **FEATURES:**

**☑** Office

☑ Convertible 2BHK



# PRESIDENTIAL FLEX SUITE



AREA (Sq.Ft)

Apartment

548 to 567

Balcony

163 to 165

Total

711 to 730

### **FEATURES:**

- **☑** Pool
- ☑ Office
- ☑ Convertible 2BHK















## 2 BEDROOM-B



AREA (sq.Ft)

Apartment

650 to 652

Balcony

167

Total

817 to 819







## 2 BEDROOM-D





## 2 BEDROOM-E

38



645 to 660

Balcony

434 to 453

Total

1,079 to 1,103

**FEATURES:** 





Floor







37



35

880 to 904

Balcony

504 to 533

Total

1,391 to 1,419

**FEATURES:** 

**☑** Pool















#### **WATER ZONE**

- 1. Infinity Anticurrent Pool
- 2. Shallow Pool
- 3. Jacuzzi
- 4. Aquatic Gym
- 5. Kids Oasiz
- 6. Splash Pad
- 7. Rain Shower
- 8. Pool Deck

#### **FAMILY & PARTY ZONE**

- 9. Health Bar
- 10. Japanese Garden
- 11. Infinity Garden
- 12. Open Air Cinema
- 13. Cabana Seating
- 14. BBQ Area
- 15. Family Seating
- 16. Outdoor Party Area
- 17. Indoor Party Area
- 18. Open Cigar Zone

#### **KIDS ZONE**

- 19. Kids Play Area
- 20. Wall Climbing
- 21. Trampoline
- 22. Kids Daycare
- 23. Sand Pit

#### **ACTIVITY ZONE**

- 24. Paddle Court
- 25. Cricket P