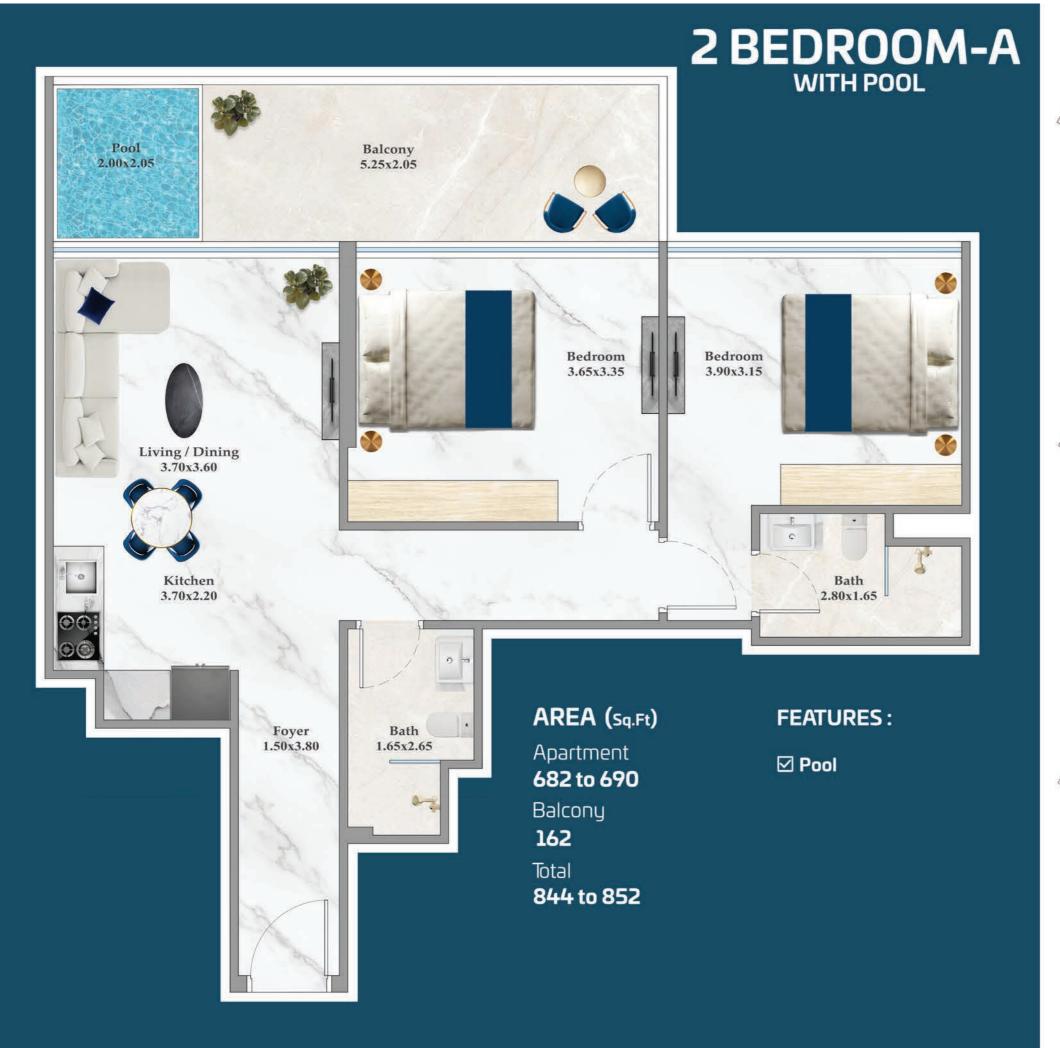

## 2 BEDROOM-B

AREA (sq.Ft)

Apartment

650 to 652

Balcony

167

Total

817 to 819