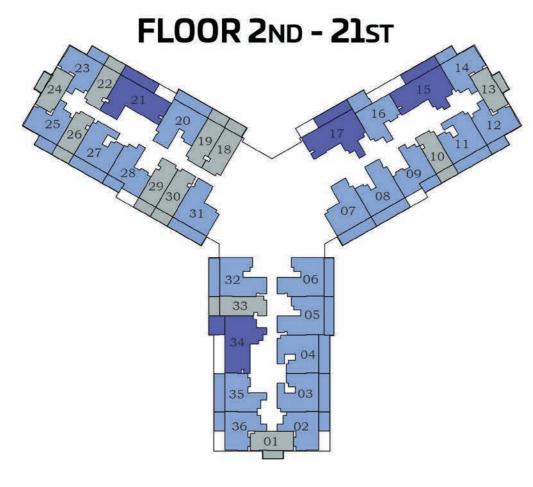

# FLEX 1 BEDROOM-A

AREA (sq.Ft)

Apartment

558

Balcony

163

Total

721

## **FEATURES:**

**☑** Office

☑ Convertible 2BHK





# FLEX 1 BEDROOM-B

AREA (sq.Ft)

Apartment **562 to 569** 

Balcony

147 to 164

Total **712 to 733** 

### **FEATURES:**

**☑** Office

☑ Convertible 2BHK



# PRESIDENTIAL FLEX SUITE



AREA (Sq.Ft)

Apartment

548 to 567

Balcony

163 to 165

Total

711 to 730

### **FEATURES:**

- **☑** Pool
- ☑ Office
- ☑ Convertible 2BHK















## 2 BEDROOM-B



AREA (sq.Ft)

Apartment

650 to 652

Balcony

167

Total

817 to 819







## 2 BEDROOM-D





## 2 BEDROOM-E

38



645 to 660

Balcony

434 to 453

Total

1,079 to 1,103

**FEATURES:** 





Floor







37



35

880 to 904

Balcony

504 to 533

Total

1,391 to 1,419

**FEATURES:** 

**☑** Pool















#### **WATER ZONE**

- 1. Infinity Anticurrent Pool
- 2. Shallow Pool
- 3. Jacuzzi
- 4. Aquatic Gym
- 5. Kids Oasiz
- 6. Splash Pad
- 7. Rain Shower
- 8. Pool Deck

#### **FAMILY & PARTY ZONE**

- 9. Health Bar
- 10. Japanese Garden
- 11. Infinity Garden
- 12. Open Air Cinema
- 13. Cabana Seating
- 14. BBQ Area
- 15. Family Seating
- 16. Outdoor Party Area
- 17. Indoor Party Area
- 18. Open Cigar Zone

#### **KIDS ZONE**

- 19. Kids Play Area
- 20. Wall Climbing
- 21. Trampoline
- 22. Kids Daycare
- 23. Sand Pit

#### **ACTIVITY ZONE**

- 24. Paddle Court
- 25. Cricket Pitch
- 26. Basketball
- 27. Badminton Court
- 28. Chess Zone
- 29. Table Tennis Zone
- 30. Snooker Zone
- 31. Yoga Deck
- 32. Karate /Zumba Area
- 33. Kick Boxing Ring
- 34. Joggers' Arena
- 35. Outdoor Gym
- 36