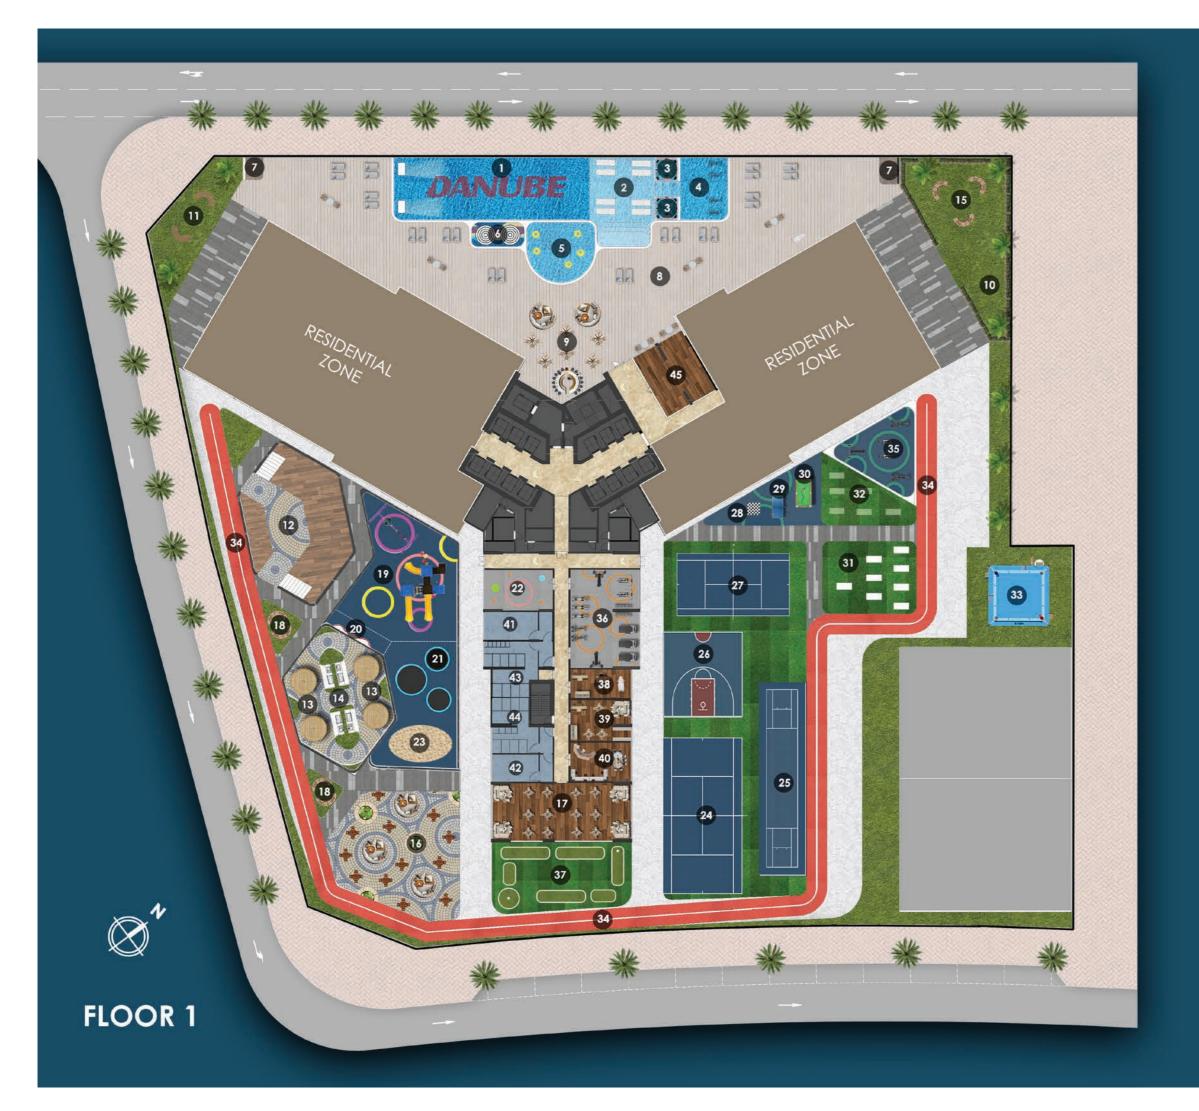

#### **WATER ZONE**

- 1. Infinity Anticurrent Pool
- 2. Shallow Pool
- 3. Jacuzzi
- 4. Aquatic Gym
- 5. Kids Oasiz
- 6. Splash Pad
- 7. Rain Shower
- 8. Pool Deck

#### **FAMILY & PARTY ZONE**

- 9. Health Bar
- 10. Japanese Garden
- 11. Infinity Garden
- 12. Open Air Cinema
- 13. Cabana Seating
- 14. BBQ Area
- 15. Family Seating
- 16. Outdoor Party Area
- 17. Indoor Party Area
- 18. Open Cigar Zone

#### **KIDS ZONE**

- 19. Kids Play Area
- 20. Wall Climbing
- 21. Trampoline
- 22. Kids Daycare
- 23. Sand Pit

#### **ACTIVITY ZONE**

- 24. Paddle Court
- 25. Cricket Pitch
- 26. Basketball
- 27. Badminton Court
- 28. Chess Zone
- 29. Table Tennis Zone
- 30. Snooker Zone
- 31. Yoga Deck
- 32. Karate /Zumba Area
- 33. Kick Boxing Ring
- 34. Joggers' Arena
- 35. Outdoor Gym
- 36. Indoor Gym
- 37. Mini Golf

#### **FACILITY ZONE**

- 38. Doctor On Call
- 39. Library
- 40. Business Centre
- 41. Male Prayer Room
- 42. Female Prayer Room
- 43. Male Changing Room
- 44. Female Changing Room
- 45. Spa & Therapy

<sup>1.</sup> All Information, materials, plans and amenities are approximate and provided for illustrative purposes only. The Developer reserves the right to make revisions to the floor plans and any features, materials, dimensions, drawings, and amenities of the project without notice. 2. Units areas, actual dimensions, layout, location, specifications of balcony, door, wardrobe or other fixtures may vary floor to floor and between units and are subject to revision by the Develope