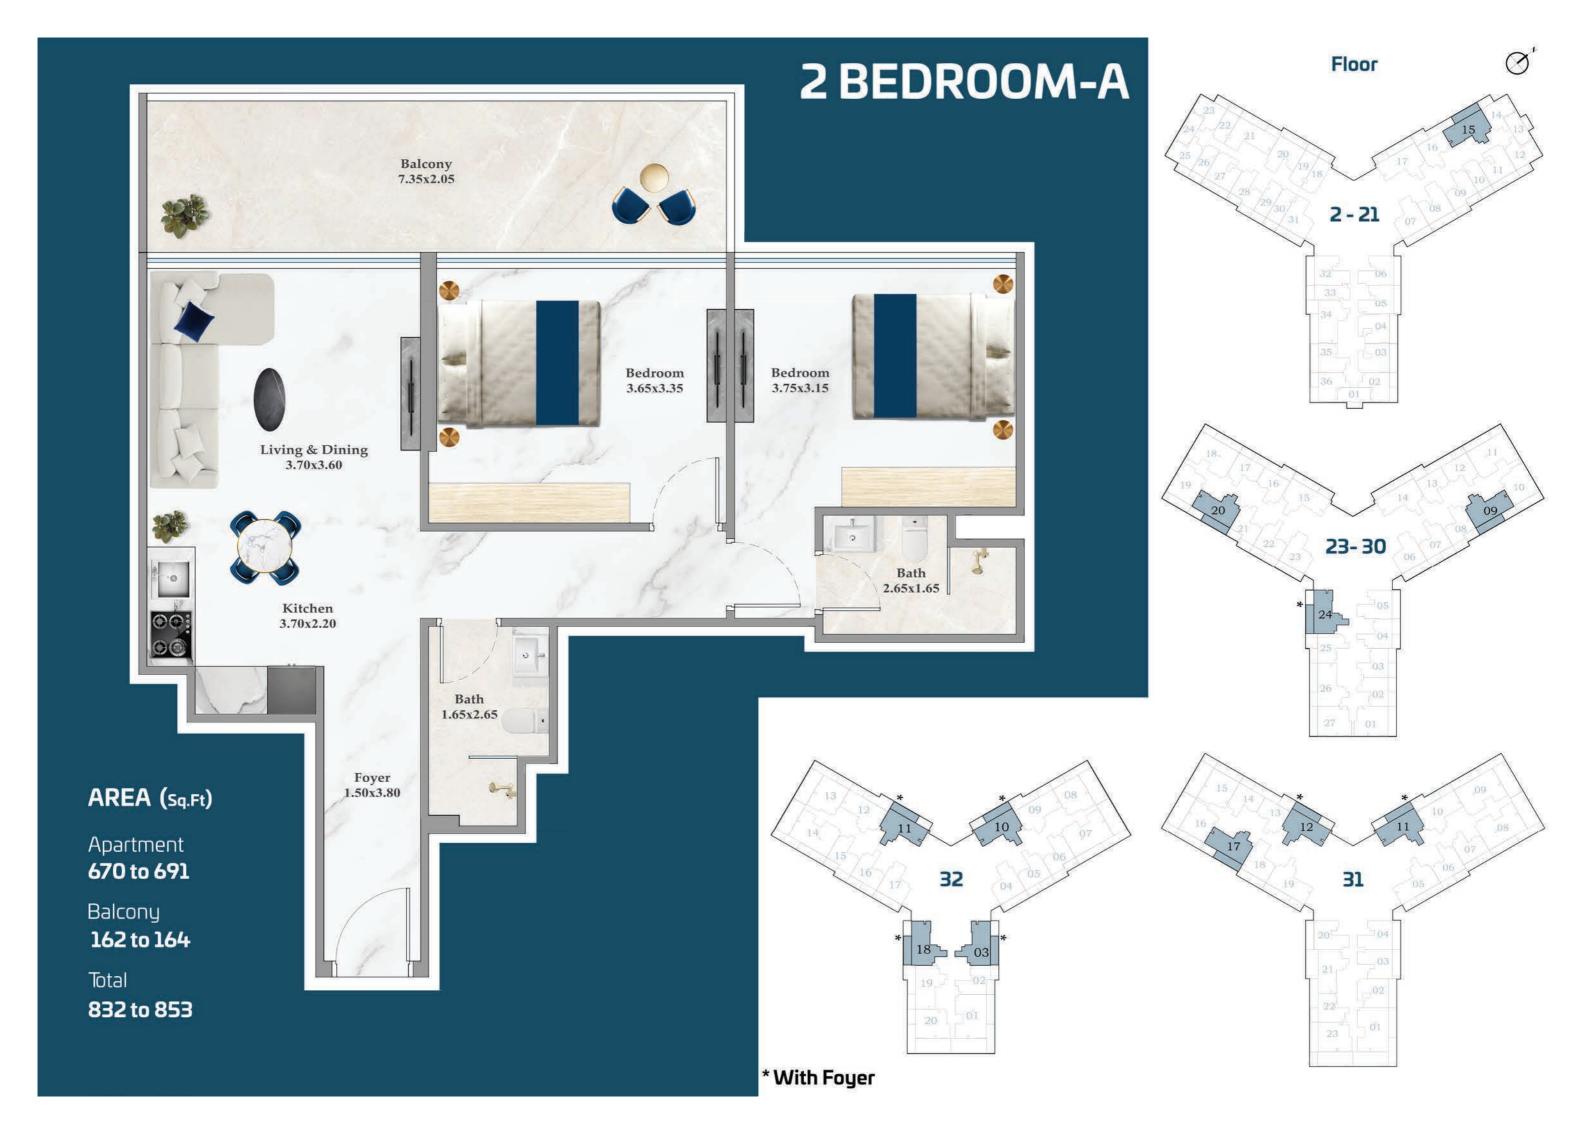

## 2 BEDROOM-B

AREA (sq.Ft)

Apartment

650 to 652

Balcony

167

Total

817 to 819