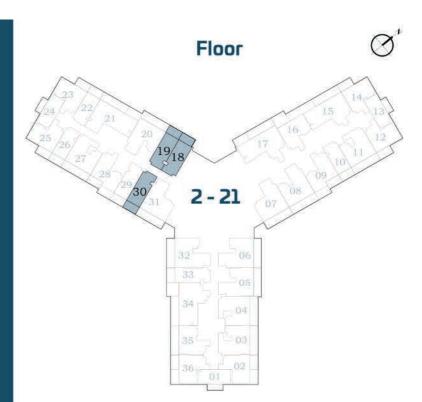

## **STUDIO**



AREA (Sq.Ft)

Apartment **305** 

Balcony **81** 

Total **386** 



# FLEX STUDIO-A



AREA (sq.Ft)

Apartment **345** 

Balcony

82

Total

427

## **FEATURES:**

☑ Convertible 1BHK

## FLEX STUDIO-B



AREA (sq.Ft)

Apartment

322

Balcony

64

Total

386

## **FEATURES:**

☑ Convertible 1BHK





## PRESIDENTIAL FLEX STUDIO



## AREA (Sq.Ft)

Apartment **345 to 359** 

Balcony **82** 

Total

427 to 440

### **FEATURES:**

- ☑ Pool
- ☑ Convertible 1BHK

# 1 BEDROOM-A







\*Units with balcony area around 120 sq.ft.
 Other Units are with Balcony area around 80 sq.ft.



AREA (sq.Ft)

Apartment **464 to 489** 

Balcony

81 to 122

Total **545 to 589** 

**FEATURES:** 

 $\ oxdot$  Dual Access Bath

# 1 BEDROOM-B



AREA (Sq.Ft)

Apartment

464

Balcony

162

Total

626

**FEATURES:** 

☑ Dual Access Bath





# FLEX 1 BEDROOM-A

AREA (sq.Ft)

Apartment

558

Balcony

163

Total

721

## **FEATURES:**

**☑** Office

☑ Convertible 2BHK





# FLEX 1 BEDROOM-B

AREA (sq.Ft)

Apartment **562 to 569** 

Balcony

147 to 164

Total **712 to 733** 

### **FEATURES:**

**☑** Office

☑ Convertible 2BHK



# PRESIDENTIA