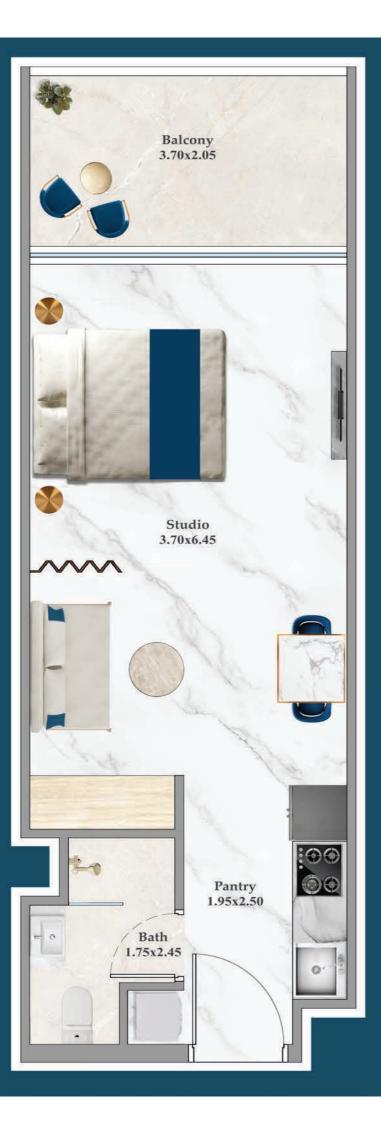

## **STUDIO**

AREA (Sq.Ft)

Apartment **305** 

Balcony **81** 

Total **386** 