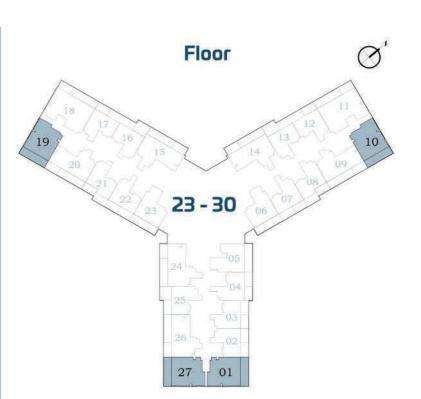

.Ft)

Apartment **464 to 489** 

Balcony

81 to 122

Total **545 to 589** 

**FEATURES:** 

 $\ oxdot$  Dual Access Bath

# 1 BEDROOM-B



AREA (Sq.Ft)

Apartment

464

Balcony

162

Total

626

**FEATURES:** 

☑ Dual Access Bath





# FLEX 1 BEDROOM-A

AREA (sq.Ft)

Apartment

558

Balcony

163

Total

721

## **FEATURES:**

**☑** Office

☑ Convertible 2BHK





# FLEX 1 BEDROOM-B

AREA (sq.Ft)

Apartment **562 to 569** 

Balcony

147 to 164

Total **712 to 733** 

### **FEATURES:**

**☑** Office

☑ Convertible 2BHK



# PRESIDENTIAL FLEX SUITE



AREA (Sq.Ft)

Apartment

548 to 567

Balcony

163 to 165

Total

711 to 730

### **FEATURES:**

- **☑** Pool
- ☑ Office
- ☑ Convertible 2BHK















## 2 BEDROOM-B



AREA (sq.Ft)

Apartment

650 to 652

Balcony

167

Total

817 to 819







## 2 BEDROOM-D





## 2 BEDROOM-E

38



645 to 660

Balcony

434 to 453

Total

1,079 to 1,103

**FEATURES:** 





Floor







37



35

880 to 904

Balcony

504 to 533

Total

1,391 to 1,419

**FEATURES:** 

**☑** Pool















#### **WATER ZONE**

- 1. Infinity Anticurrent Pool
- 2. Shallow Pool
- 3. Jacuzzi
- 4. Aquatic Gym
- 5. Kids Oasiz
- 6. Splash Pad
- 7. Rain Shower
- 8. Pool Deck

#### **FAMILY & PARTY ZONE**

- 9. Health Bar
- 10. Japanese Garden
- 11. Infinity Garden
- 12. Open Air Cinema
- 13. Cabana Seating
- 14. BBQ Area
- 15. Family Seating
- 16. Outdoor Party Area
- 17. Indoor Party Area
- 18. Open Cigar Zone

#### **KIDS ZONE**

- 19. Kids Play Area
- 20. Wall Climbing
- 21. Trampoline
- 22. Kids Daycare
- 23. Sand Pit

#### **ACTIVITY ZONE**

- 24. Paddle