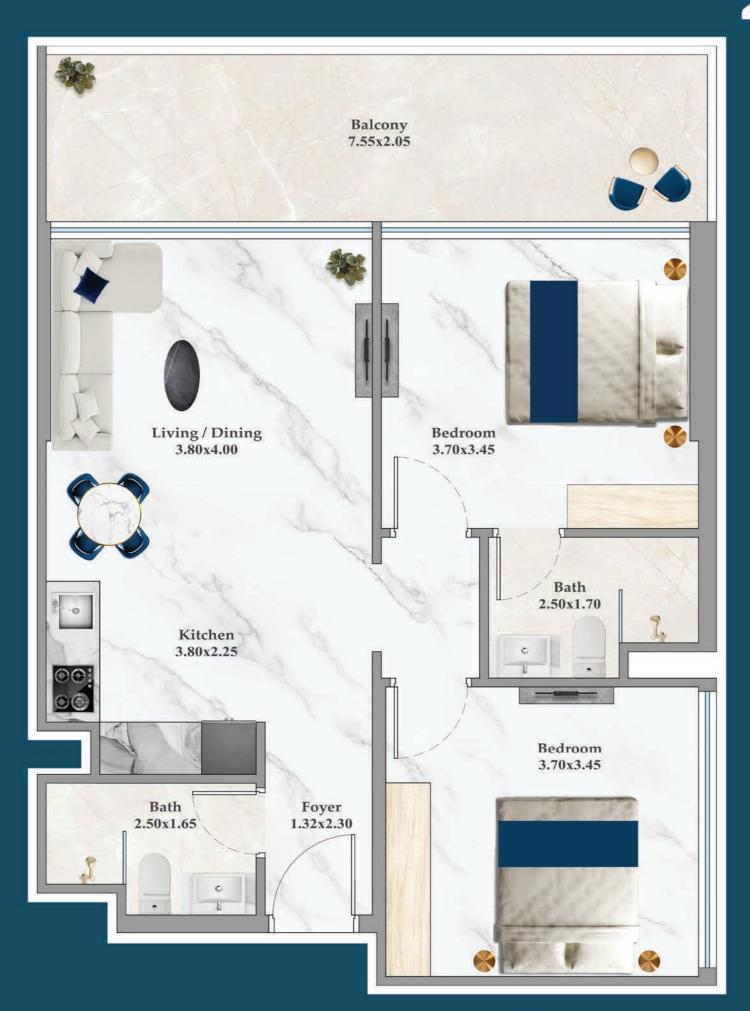

## 2 BEDROOM-B

AREA (sq.Ft)

Apartment

650 to 652

Balcony

167

Total

817 to 819