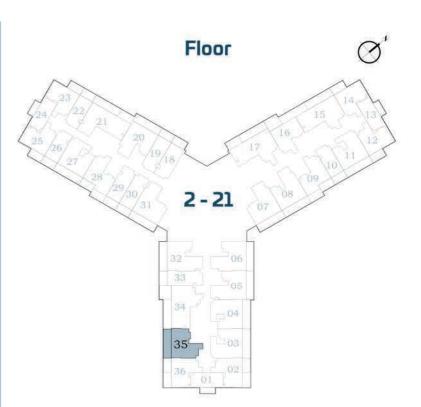

Floor

37

35

880 to 904

Balcony

504 to 533

Total

1,391 to 1,419

**FEATURES:** 

**☑** Pool