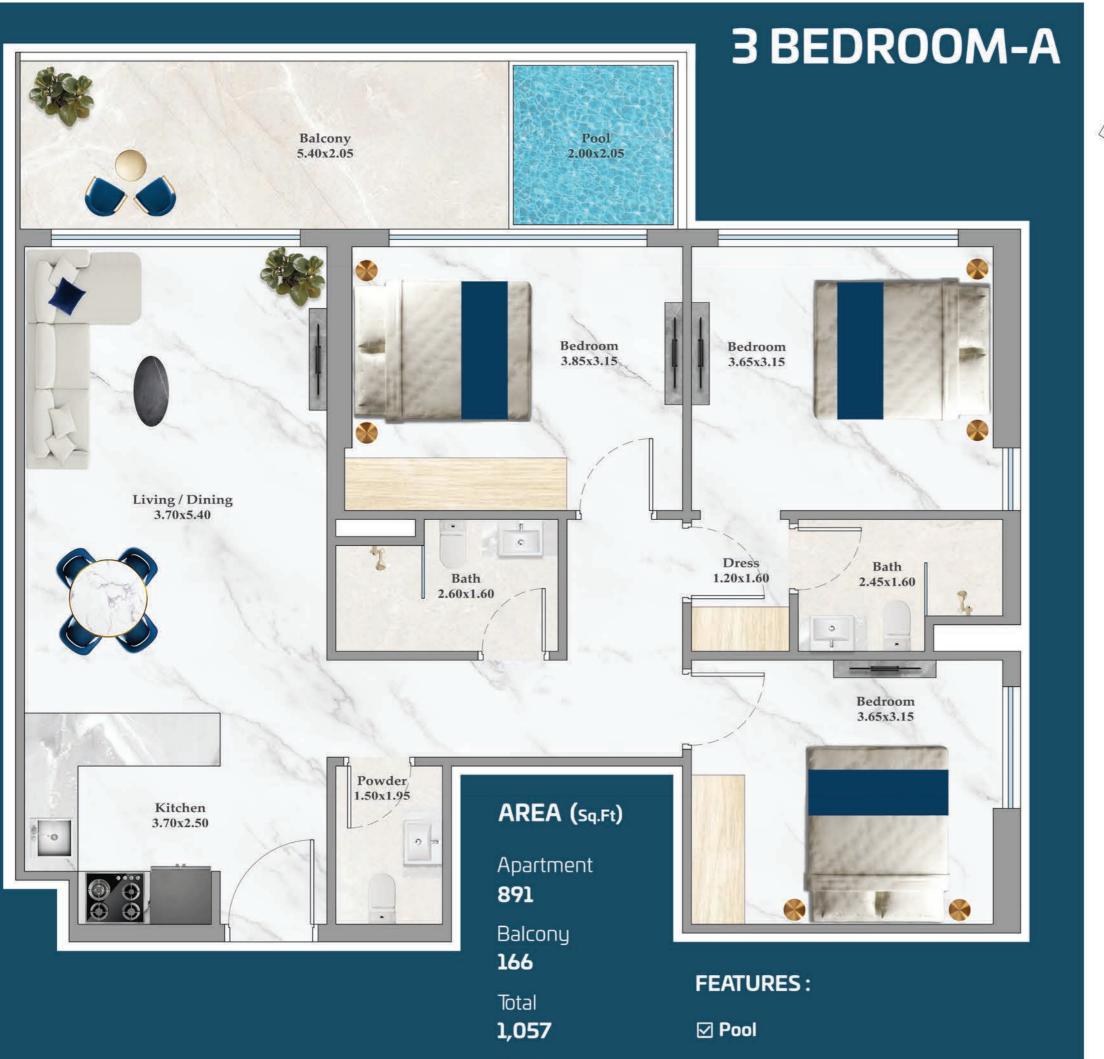

## 2 BEDROOM-E

38

645 to 660

Balcony

434 to 453

Total

1,079 to 1,103

**FEATURES:** 

**FEATURES:** 

**☑** Pool