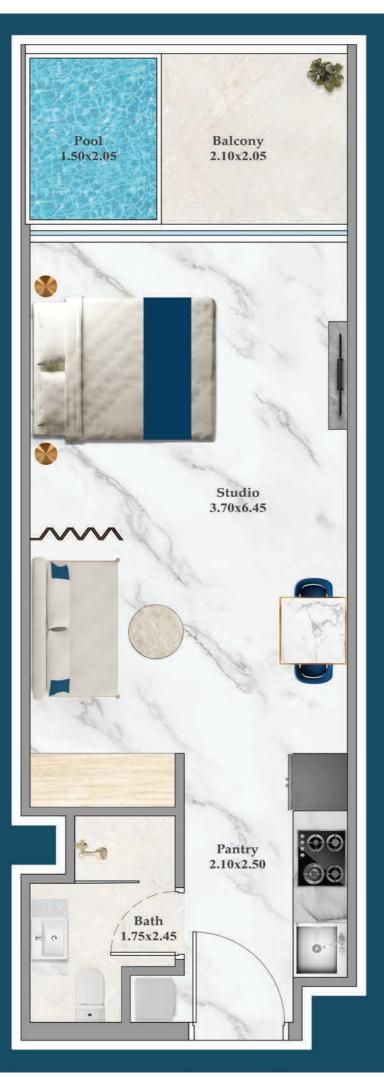

## **STUDIO**

AREA (Sq.Ft)

Apartment **305** 

Balcony **81** 

Total **386** 