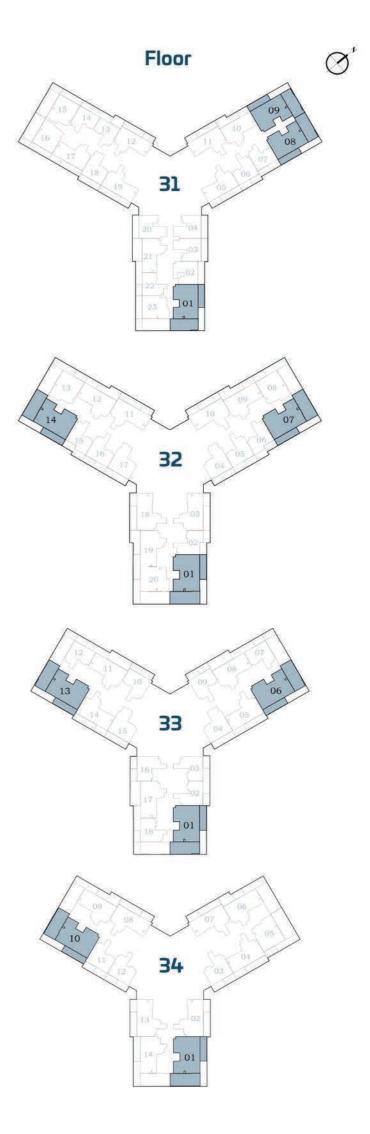

EA (Sq.Ft)

Apartment

464

Balcony

162

Total

626

**FEATURES:** 

☑ Dual Access Bath





# FLEX 1 BEDROOM-A

AREA (sq.Ft)

Apartment

558

Balcony

163

Total

721

## **FEATURES:**

**☑** Office

☑ Convertible 2BHK





# FLEX 1 BEDROOM-B

AREA (sq.Ft)

Apartment **562 to 569** 

Balcony

147 to 164

Total **712 to 733** 

### **FEATURES:**

**☑** Office

☑ Convertible 2BHK



# PRESIDENTIAL FLEX SUITE



AREA (Sq.Ft)

Apartment

548 to 567

Balcony

163 to 165

Total

711 to 730

### **FEATURES:**

- **☑** Pool
- ☑ Office
- ☑ Convertible 2BHK















## 2 BEDROOM-B



AREA (sq.Ft)

Apartment

650 to 652

Balcony

167

Total

817 to 819







## 2 BEDROOM-D





## 2 BEDROOM-E

38



645 to 660

Balcony

434 to 453

Total

1,079 to 1,103

**FEATURES:** 





Floor







37



35

880 to 904

Balcony

504 to 533

Total

1,391 to 1,419

**FEATURES:** 

**☑** Pool















#### **WATER ZONE**

- 1. Infinity Anticurrent Pool
- 2. Shallow Pool
- 3. Jacuzzi
- 4. Aquatic Gym
- 5. Kids Oasiz
- 6. Splash Pad
- 7. Rain Shower
- 8. Pool Deck

#### **FAMILY & PARTY ZONE**

- 9. Health Bar
- 10. Japanese Garden
- 11. Infinity Garden
- 12. Open Air Cinema
- 13. Cabana Seating
- 14. BBQ Area
- 15. Family Seating
- 16. Outdoor Party Area
- 17. Indoor Party Area
- 18. Open Cigar Zone

#### **KIDS ZONE**

- 19. Kids Play Area
- 20. Wall Climbing
- 21. Trampoline
- 22. Kids Daycare
- 23. Sand Pit

#### **ACTIVITY ZONE**

- 24. Paddle Court
- 25. Cricket Pitch
- 26. Basketball
- 27. Badminton Court
- 28. Chess Zone
- 29. Table Tennis Zone
- 30. Snooker Zone
- 31. Yoga Deck