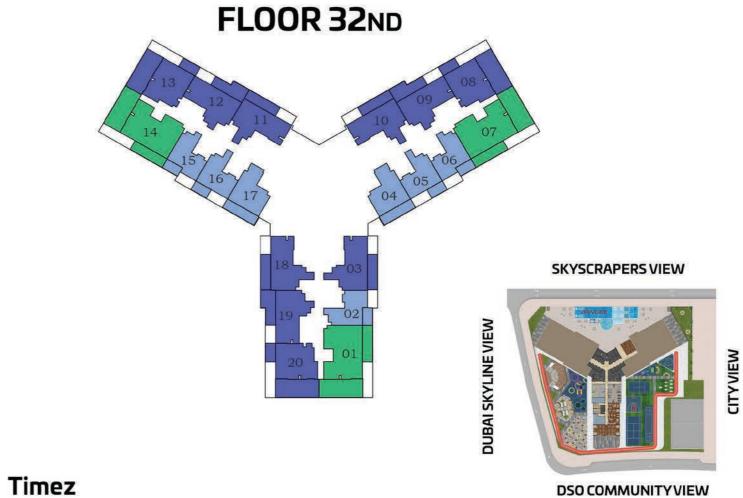

## **STUDIO**

AREA (Sq.Ft)

Apartment **305** 

Balcony **81** 

Total **386** 

# FLEX STUDIO-A

AREA (sq.Ft)

Apartment **345** 

Balcony

82

Total

427

## FLEX STUDIO-B

AREA (sq.Ft)

Apartment

322

Balcony

64

Total

386

## AREA (Sq.Ft)

Apartment **345 to 359** 

Balcony **82** 

Total

427 to 440

# 1 BEDROOM-A

\*Units with balcony area around 120 sq.ft.
 Other Units are with Balcony area around 80 sq.ft.

AREA (sq.Ft)

Apartment **464 to 489** 

Balcony

81 to 122

Total **545 to 589** 

**FEATURES:** 

# 1 BEDROOM-B

AREA (Sq.Ft)

Apartment

464

Balcony

162

Total

626

# FLEX 1 BEDROOM-A

AREA (sq.Ft)

Apartment

558

Balcony

163

Total

721

# FLEX 1 BEDROOM-B

AREA (sq.Ft)

Apartment **562 to 569** 

Balcony

147 to 164

Total **712 to 733** 

# PRESIDENTIAL FLEX SUITE

AREA (Sq.Ft)

Apartment

548 to 567

Balcony

163 to 165

Total

711 to 730

## 2 BEDROOM-B

AREA (sq.Ft)

Apartment

650 to 652

Balcony

167

Total

817 to 819