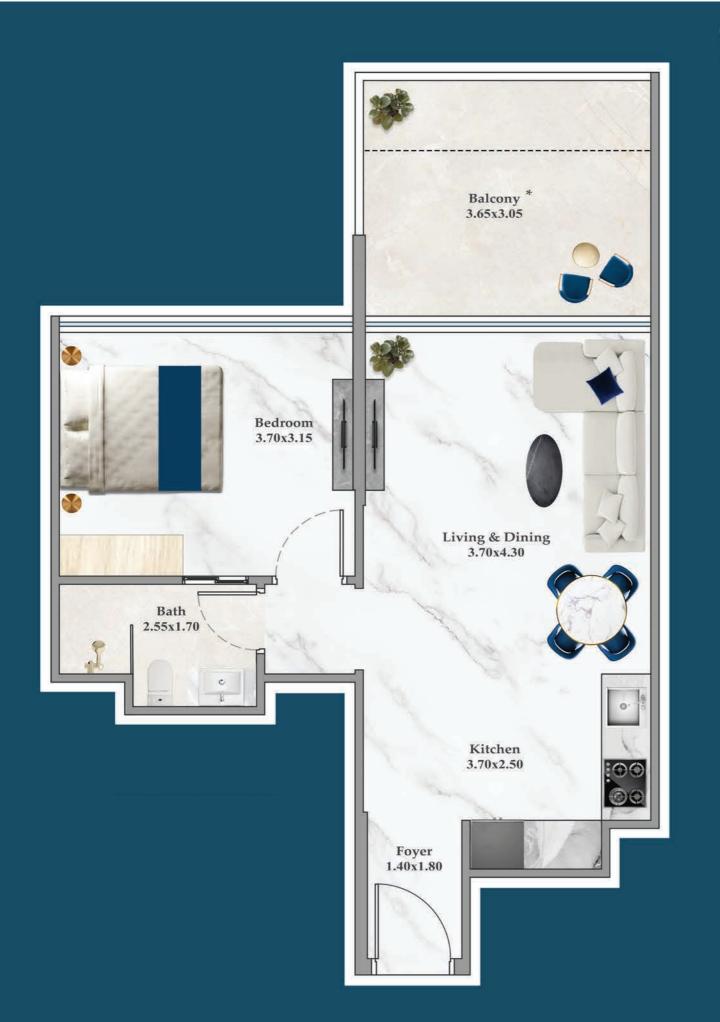

## **STUDIO**

AREA (Sq.Ft)

Apartment **305** 

Balcony **81** 

Total **386** 