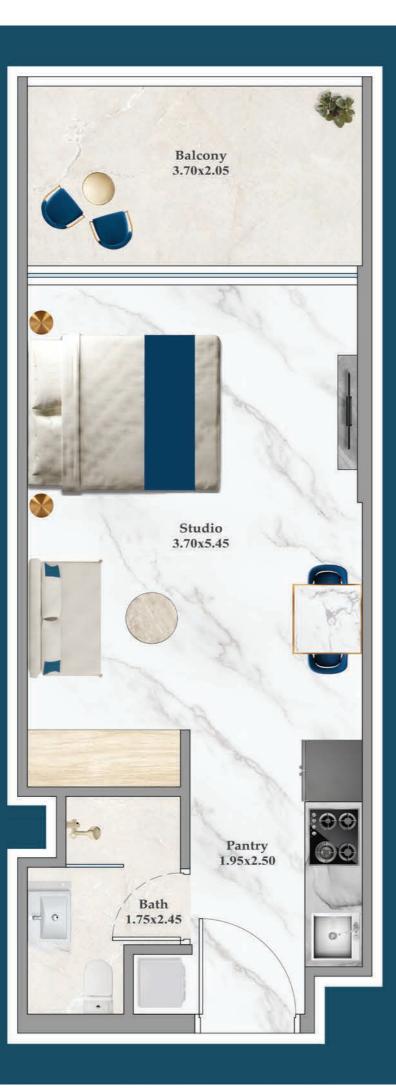

## **STUDIO**

AREA (Sq.Ft)

Apartment **305** 

Balcony **81** 

Total **386** 