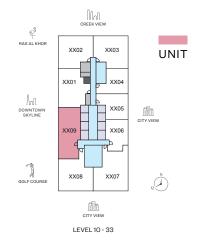

MA CREEK VIEW UNIT XX01 XX05 XX09 XX06 LEVEL 10 - 33

List of unit numbers with this unit plan:

CREEK VIEW

XX02

UNIT

XX02

DOWNTOWN
SKYLINE

XX04

LEVEL 37 - 60

List of unit numbers with this unit plan: