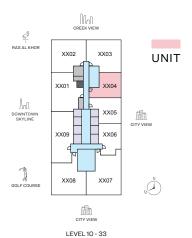

MA CREEK VIEW UNIT XX01 XX05 XX09 XX06 LEVEL 10 - 33

List of unit numbers with this unit plan:

CREEK VIEW

XX02

UNIT

XX02

DOWNTOWN
SKYLINE

XX04

LEVEL 37 - 60

List of unit numbers with this unit plan: