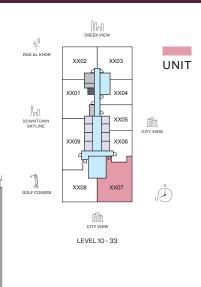

MA CREEK VIEW UNIT XX01 XX05 XX09 XX06 LEVEL 10 - 33

List of unit numbers with this unit plan: