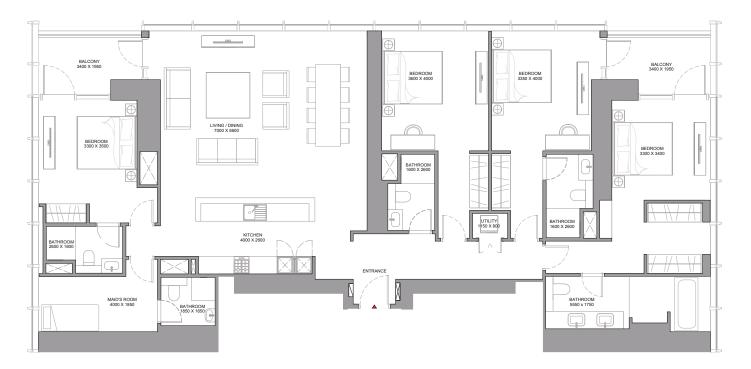

(with maid room and shared powder + balcony)

List of unit numbers with this unit plan: