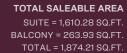

Golf course, Ras Al Khor, Downtown Skyline

3108, 3208, 3308

BEDROOM **APARTMENT** TYPE D (with powder room + balcony)

SUITE = 1,086.19 SQ.FT. BALCONY = 175.45 SQ.FT. TOTAL = 1,261.64 SQ.FT.

List of unit numbers with this unit plan: