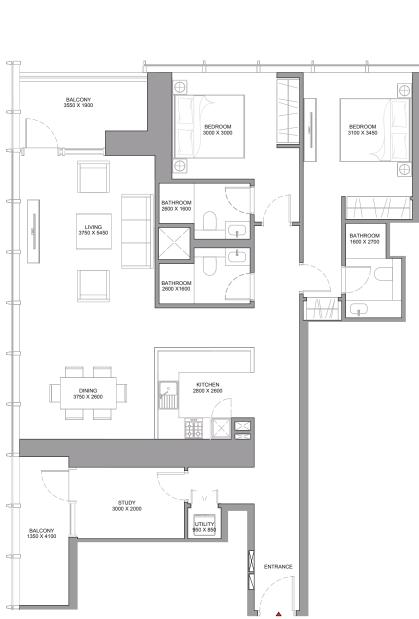

# FLOOR AND UNIT PLANS

SUITE = 650.46 SQ.FT. BALCONY = 89.56 SQ.FT. TOTAL = 740.02 SQ.FT.

List of unit numbers with this unit plan:

SUITE = 666.72 SQ.FT. BALCONY = 86.76 SQ.FT. TOTAL = 753.48 SQ.FT.

LEVEL 10 - 33

List of unit numbers with this unit plan: