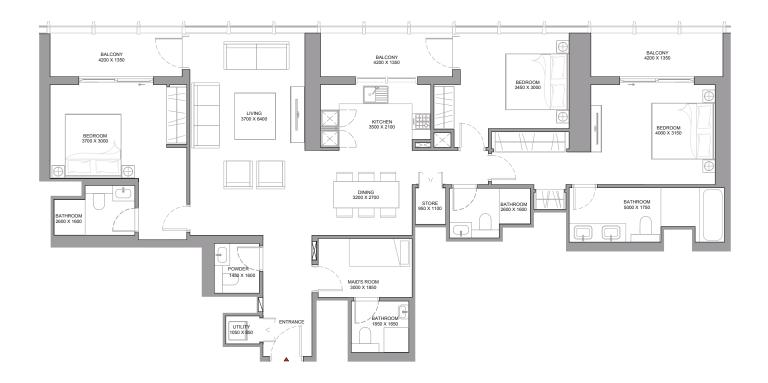

(with maid's room, store room and powder room + balcony)

List of unit numbers with this unit plan: