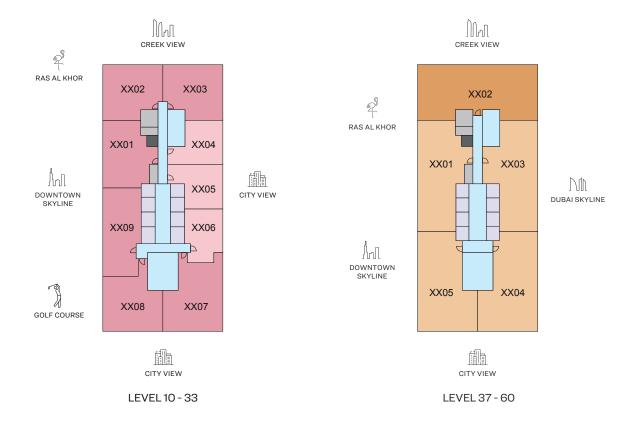

MA CREEK VIEW UNIT XX01 XX05 XX09 XX06 LEVEL 10 - 33

List of unit numbers with this unit plan:

CREEK VIEW

XX02

UNIT

XX02

DOWNTOWN
SKYLINE

XX04

LEVEL 37 - 60

List of unit numbers with this unit plan: