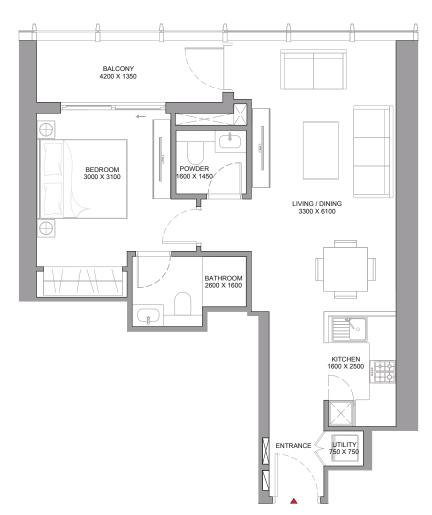

# FLOOR AND UNIT PLANS

SUITE = 650.46 SQ.FT. BALCONY = 89.56 SQ.FT. TOTAL = 740.02 SQ.FT.

List of unit numbers with this unit plan:

ENTRANCE

UTILITY 750 X 1000

(with powder room and store room + balcony)

LEVEL 10 - 3

List of unit numbers with this unit plan: