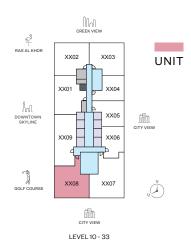

MA CREEK VIEW UNIT XX01 XX05 XX09 XX06 LEVEL 10 - 33

List of unit numbers with this unit plan:

CREEK VIEW

XX02

UNIT

XX02

DOWNTOWN
SKYLINE

XX04

LEVEL 37 - 60

List of unit numbers with this unit plan: