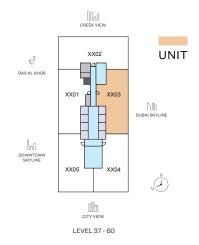

CREEK VIEW

XX02

UNIT

XX02

DOWNTOWN
SKYLINE

XX04

LEVEL 37 - 60

List of unit numbers with this unit plan: