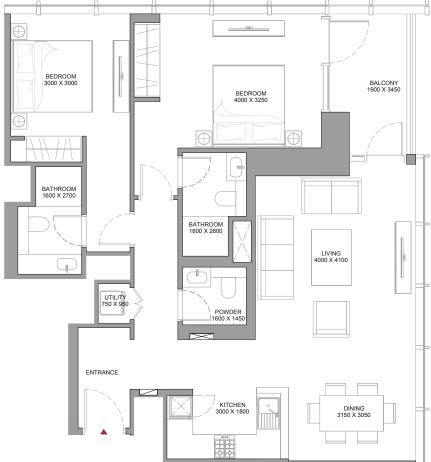

SUITE = 666.72 SQ.FT. BALCONY = 86.76 SQ.FT. TOTAL = 753.48 SQ.FT.

LEVEL 10 - 33

List of unit numbers with this unit plan: