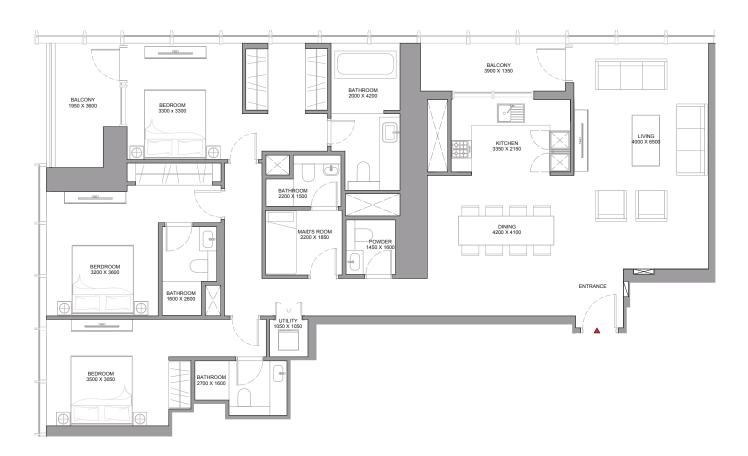

(with maid's room, store room and powder room + balcony)

List of unit numbers with this unit plan: