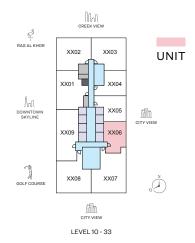

MA CREEK VIEW UNIT XX01 XX05 XX09 XX06 LEVEL 10 - 33

List of unit numbers with this unit plan: