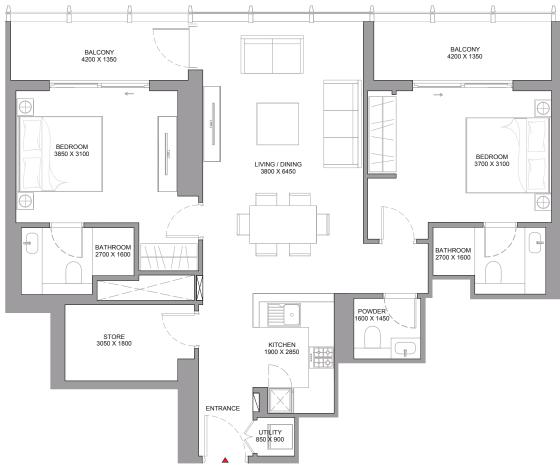

# FLOOR AND UNIT PLANS

SUITE = 650.46 SQ.FT. BALCONY = 89.56 SQ.FT. TOTAL = 740.02 SQ.FT.

List of unit numbers with this unit plan:

ENTRANCE

UTILITY 750 X 1000

(with powder room and store room + balcony)

LEVEL 10 - 3

List of unit numbers with this unit plan: