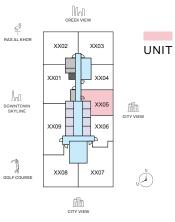

MA CREEK VIEW UNIT XX01 XX05 XX09 XX06 LEVEL 10 - 33

List of unit numbers with this unit plan:

CREEK VIEW

XX02

UNIT

XX02

DOWNTOWN
SKYLINE

XX04

LEVEL 37 - 60

List of unit numbers with this unit plan: