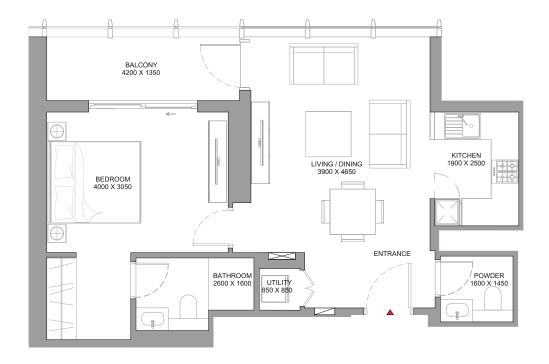

# FLOOR AND UNIT PLANS

SUITE = 650.46 SQ.FT. BALCONY = 89.56 SQ.FT. TOTAL = 740.02 SQ.FT.

List of unit numbers with this unit plan: