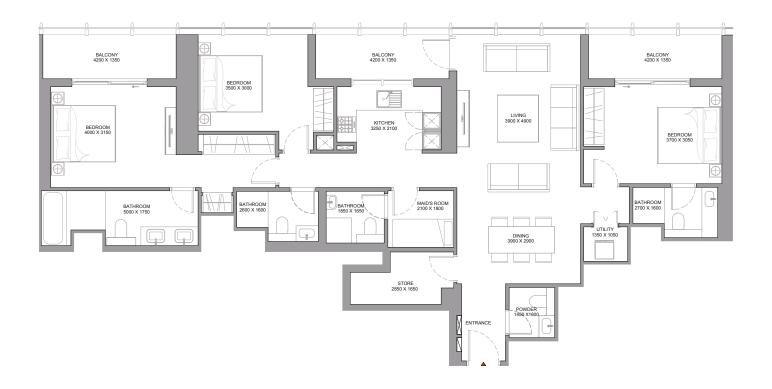

(with maid's room, store room and powder room + balcony)

List of unit numbers with this unit plan: