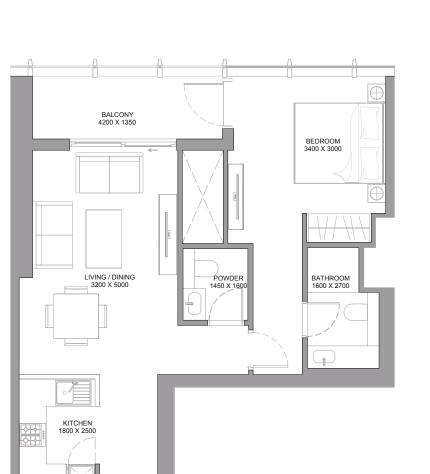

# FLOOR AND UNIT PLANS

SUITE = 650.46 SQ.FT. BALCONY = 89.56 SQ.FT. TOTAL = 740.02 SQ.FT.

List of unit numbers with this unit plan: