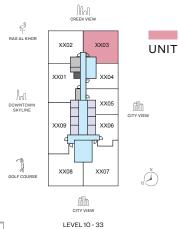

MA CREEK VIEW UNIT XX01 XX05 XX09 XX06 LEVEL 10 - 33

List of unit numbers with this unit plan: