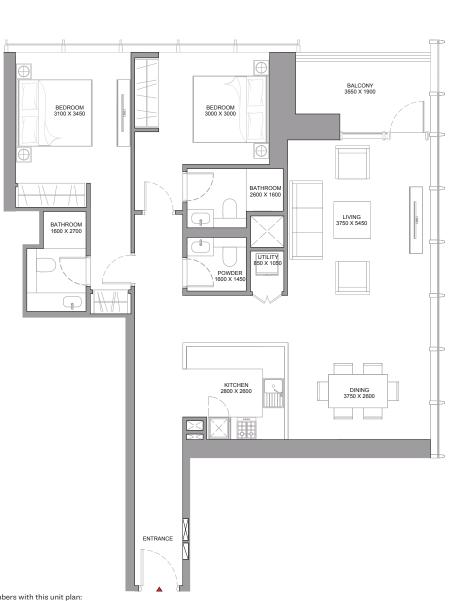

ENTRANCE

UTILITY 750 X 1000

(with powder room and store room + balcony)

LEVEL 10 - 3

List of unit numbers with this unit plan: