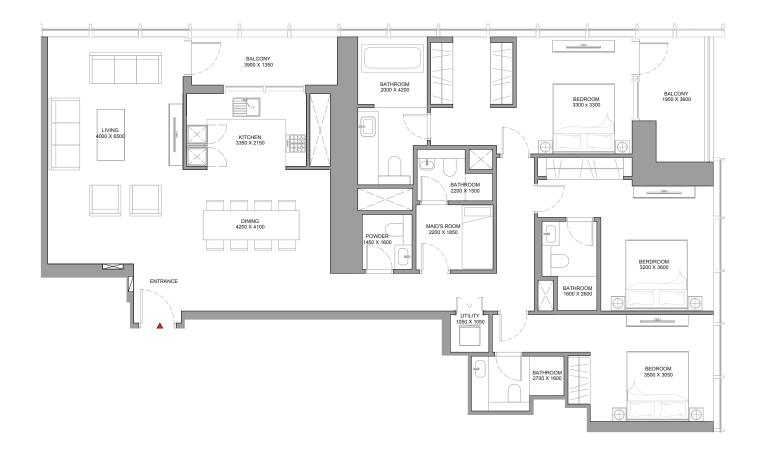

ENTRANCE

UTILITY 750 X 1000

(with powder room and store room + balcony)

LEVEL 10 - 3

List of unit numbers with this unit plan:

(with maid's room, store room and powder room + balcony)

List of unit numbers with this unit plan: