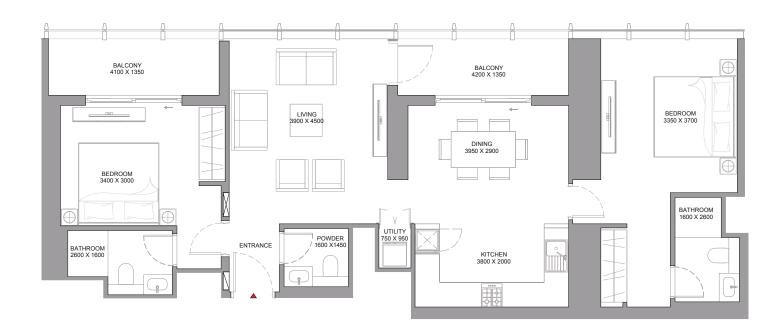

Golf course, Ras Al Khor, Downtown Skyline

3108, 3208, 3308

BEDROOM **APARTMENT** TYPE D (with powder room + balcony)

SUITE = 1,086.19 SQ.FT. BALCONY = 175.45 SQ.FT. TOTAL = 1,261.64 SQ.FT.

List of unit numbers with this unit plan: