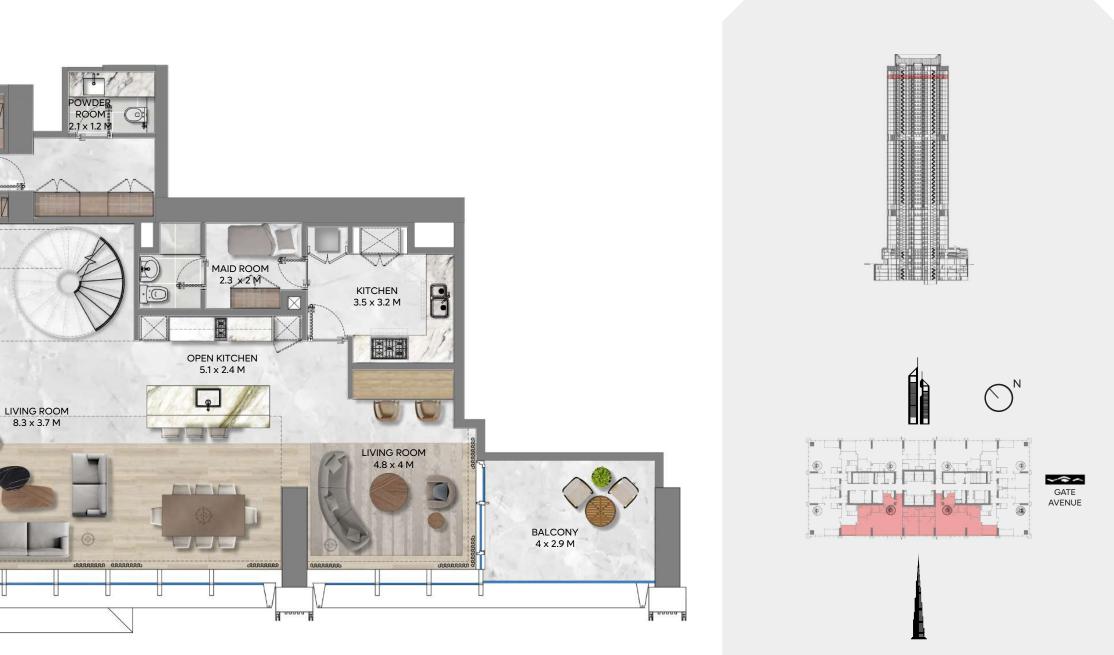

SCLAIMER:**





### 4 BEDROOM DUPLEX UPPER FLOOR - A

UNIT - 2 & 3

LEVEL 42



### **UNIT AREA**

| TOTAL AREA    | 156.69 | SQ.M. | 1,686.58 | SQ.FT. |
|---------------|--------|-------|----------|--------|
| EXTERNAL AREA | 00     | SQ.M. | 00       | SQ.FT. |
| INTERNAL AREA | 156.69 | SQ.M. | 1,686.58 | SQ.FT. |

## **DISCLAIMER:**





## FLOOR PLAN 4 BEDROOM DUPLEX - B





### 4 BEDROOM DUPLEX LOWER FLOOR - B

UNIT - 6 & 7

LEVEL 41

| UNIT AREA     |        |       |          |        |
|---------------|--------|-------|----------|--------|
| INTERNAL AREA | 169.04 | SQ.M. | 1,819.51 | SQ.FT. |
| EXTERNAL AREA | 13.39  | SQ.M. | 144.15   | SQ.FT. |
|               | 102.42 | 60 M  |          | CO FT  |
| TOTAL AREA    | 182.43 | SQ.M. | 1,963.66 | SQ.FT. |



## **DISCLAIMER:**







### 4 BEDROOM DUPLEX UPPER FLOOR - B

UNIT - 6 & 7

LEVEL 42

| UNIT | AREA |
|------|------|
|      |      |

| INTERNAL AREA | 153.81 | SQ.M. | 1,655.60 | SQ.FT. |
|---------------|--------|-------|----------|--------|
| EXTERNAL AREA | 00     | SQ.M. | 00       | SQ.FT. |
| TOTAL AREA    | 153.81 | SQ.M. | 1,655.60 | SQ.FT. |



### **DISCLAIMER:**