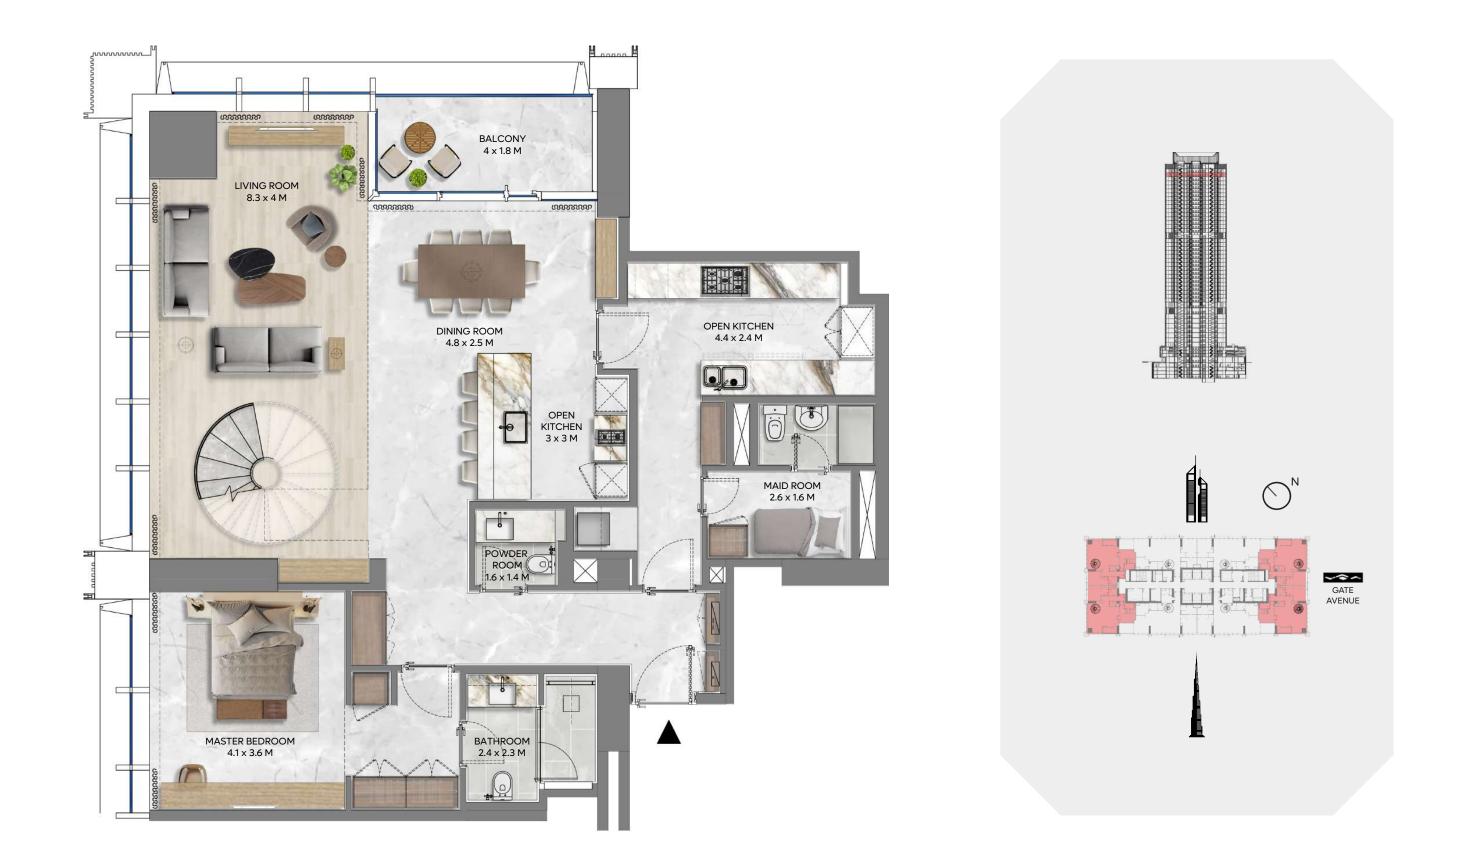

### 3 BEDROOM DUPLEX LOWER FLOOR

UNIT - 1,4,5,8

LEVEL 41

### **UNIT AREA**

| INTERNAL AREA | 144.92 | SQ.M.  | 1,559.91 | SQ.FT. |
|---------------|--------|--------|----------|--------|
| EXTERNAL AREA | 8.18   | SQ.M.  | 88.09    | SQ.FT. |
| TOTAL AREA    | 153.10 | SQ.M.  | 1,648.00 | SQ.FT. |
| IOIAL AREA    | 155.10 | 39.111 | 1,040.00 | 59.111 |