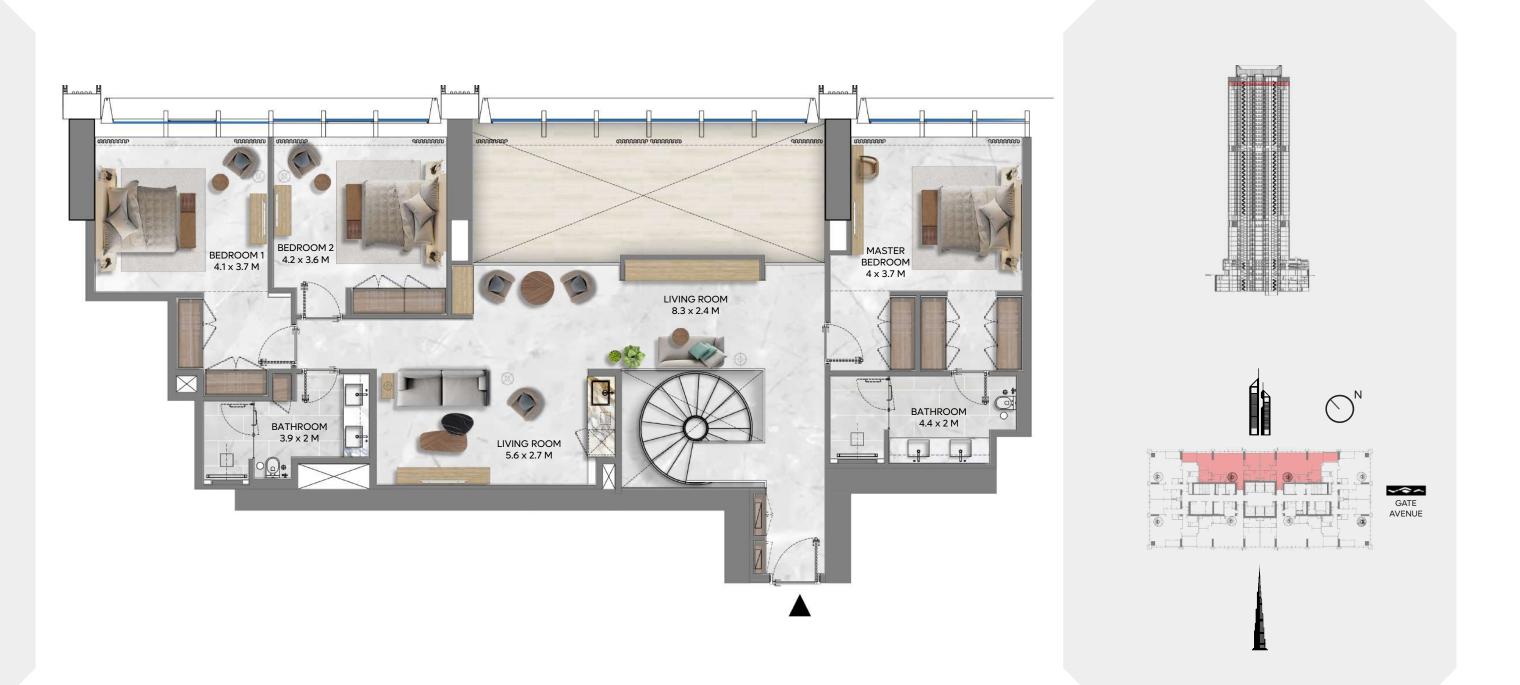

### 4 BEDROOM DUPLEX UPPER FLOOR - A

UNIT - 2 & 3

LEVEL 42

### **UNIT AREA**

| TOTAL AREA    | 156.69 | SQ.M. | 1,686.58 | SQ.FT. |
|---------------|--------|-------|----------|--------|
| EXTERNAL AREA | 00     | SQ.M. | 00       | SQ.FT. |
| INTERNAL AREA | 156.69 | SQ.M. | 1,686.58 | SQ.FT. |

## **DISCLAIMER:**