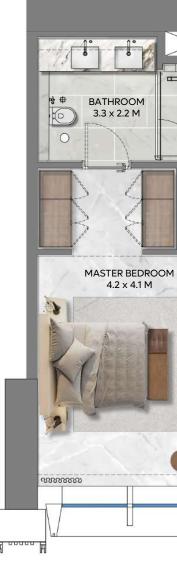

### 2 BEDROOM-B

UNIT - 11 & 12

### LEVEL 11-25

| UNIT | AREA |
|------|------|
|      | AREA |

| 56.32 SQ.FT.    |
|-----------------|
| 1,438.84 SQ.FT. |
|                 |