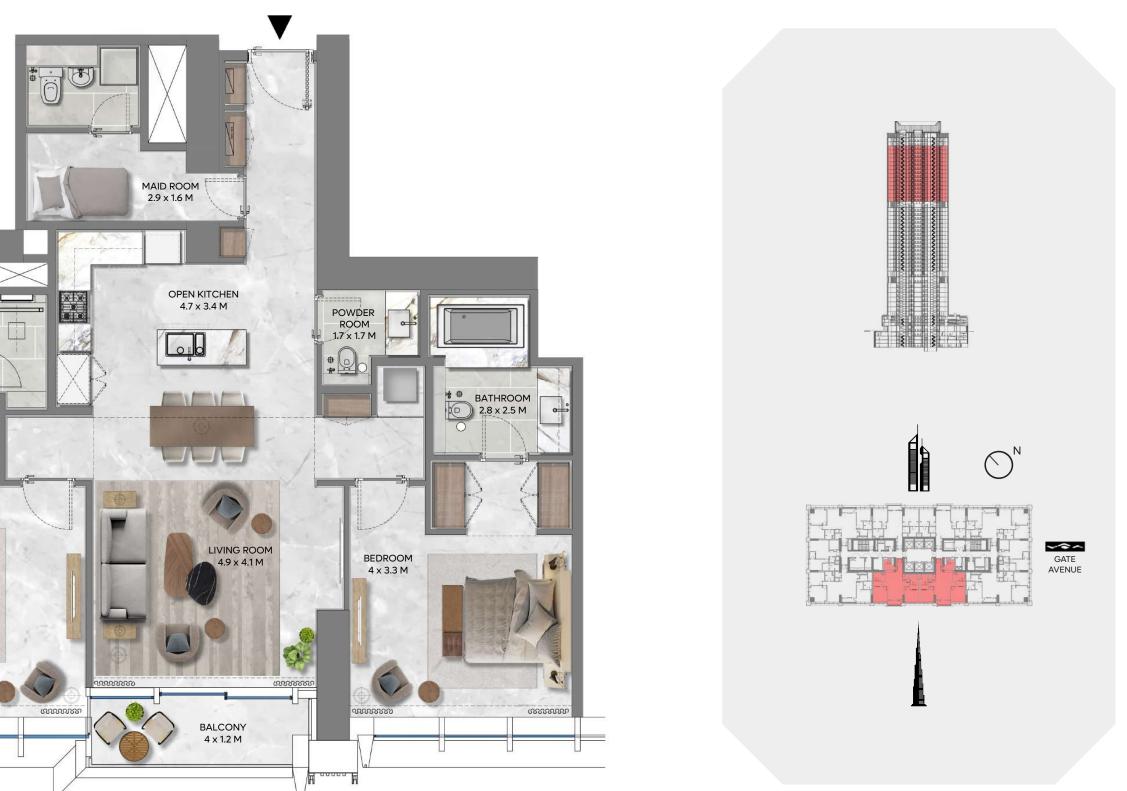

### **3 BEDROOM**

UNIT - 2,5,7,10

### LEVEL 27-40

|                                                                                                                                                                                                                                                                                                                                                                                                                                                                                                                                                                                                                                                                                                                                                                                                                                                                                                                                                                                                                                                                                                                                                                                                                                                                                                                                                                                                                                                                                                                                                                                                                                                                                                                                                                                                                                                                                                                                                                                                                                                                                                                               | ammo |
|-------------------------------------------------------------------------------------------------------------------------------------------------------------------------------------------------------------------------------------------------------------------------------------------------------------------------------------------------------------------------------------------------------------------------------------------------------------------------------------------------------------------------------------------------------------------------------------------------------------------------------------------------------------------------------------------------------------------------------------------------------------------------------------------------------------------------------------------------------------------------------------------------------------------------------------------------------------------------------------------------------------------------------------------------------------------------------------------------------------------------------------------------------------------------------------------------------------------------------------------------------------------------------------------------------------------------------------------------------------------------------------------------------------------------------------------------------------------------------------------------------------------------------------------------------------------------------------------------------------------------------------------------------------------------------------------------------------------------------------------------------------------------------------------------------------------------------------------------------------------------------------------------------------------------------------------------------------------------------------------------------------------------------------------------------------------------------------------------------------------------------|------|
| BEDROOM<br>4.7 x 4.5 M                                                                                                                                                                                                                                                                                                                                                                                                                                                                                                                                                                                                                                                                                                                                                                                                                                                                                                                                                                                                                                                                                                                                                                                                                                                                                                                                                                                                                                                                                                                                                                                                                                                                                                                                                                                                                                                                                                                                                                                                                                                                                                        |      |
| BEDROOM<br>4.1 x 3.7 M                                                                                                                                                                                                                                                                                                                                                                                                                                                                                                                                                                                                                                                                                                                                                                                                                                                                                                                                                                                                                                                                                                                                                                                                                                                                                                                                                                                                                                                                                                                                                                                                                                                                                                                                                                                                                                                                                                                                                                                                                                                                                                        |      |
| Constant of the second of the |      |

### **UNIT AREA**

| INTERNAL AREA | 157.10 | SQ.M. | 1,691.00 | SQ.FT. |
|---------------|--------|-------|----------|--------|
| EXTERNAL AREA | 6.46   | SQ.M. | 69.51    | SQ.FT. |
| TOTAL AREA    | 163.56 | SQ.M. | 1,760.51 | SQ.FT. |
|               | .00.00 |       | 1,700.01 |        |