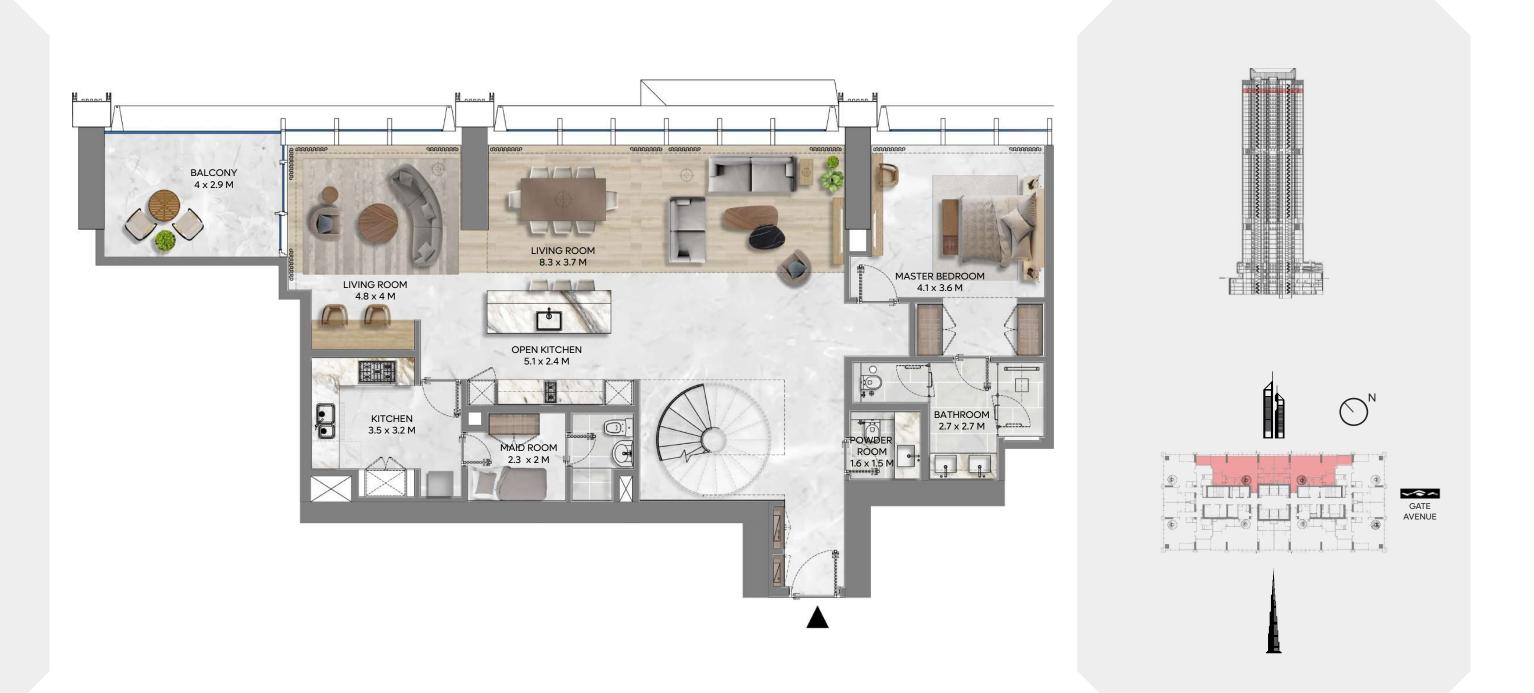

### 4 BEDROOM DUPLEX LOWER FLOOR - A

UNIT - 2 & 3

LEVEL 41

| UNIT | AREA |
|------|------|
|      | AREA |

| TOTAL AREA    | 170.33 | SQ.M. | 1,833.43 | SQ.FT. |
|---------------|--------|-------|----------|--------|
| EXTERNAL AREA | 13.39  | SQ.M. | 144.15   | SQ.FT. |
| INTERNAL AREA | 156.94 | SQ.M. | 1,689.28 | SQ.FT. |

## **DISCLAIMER:**