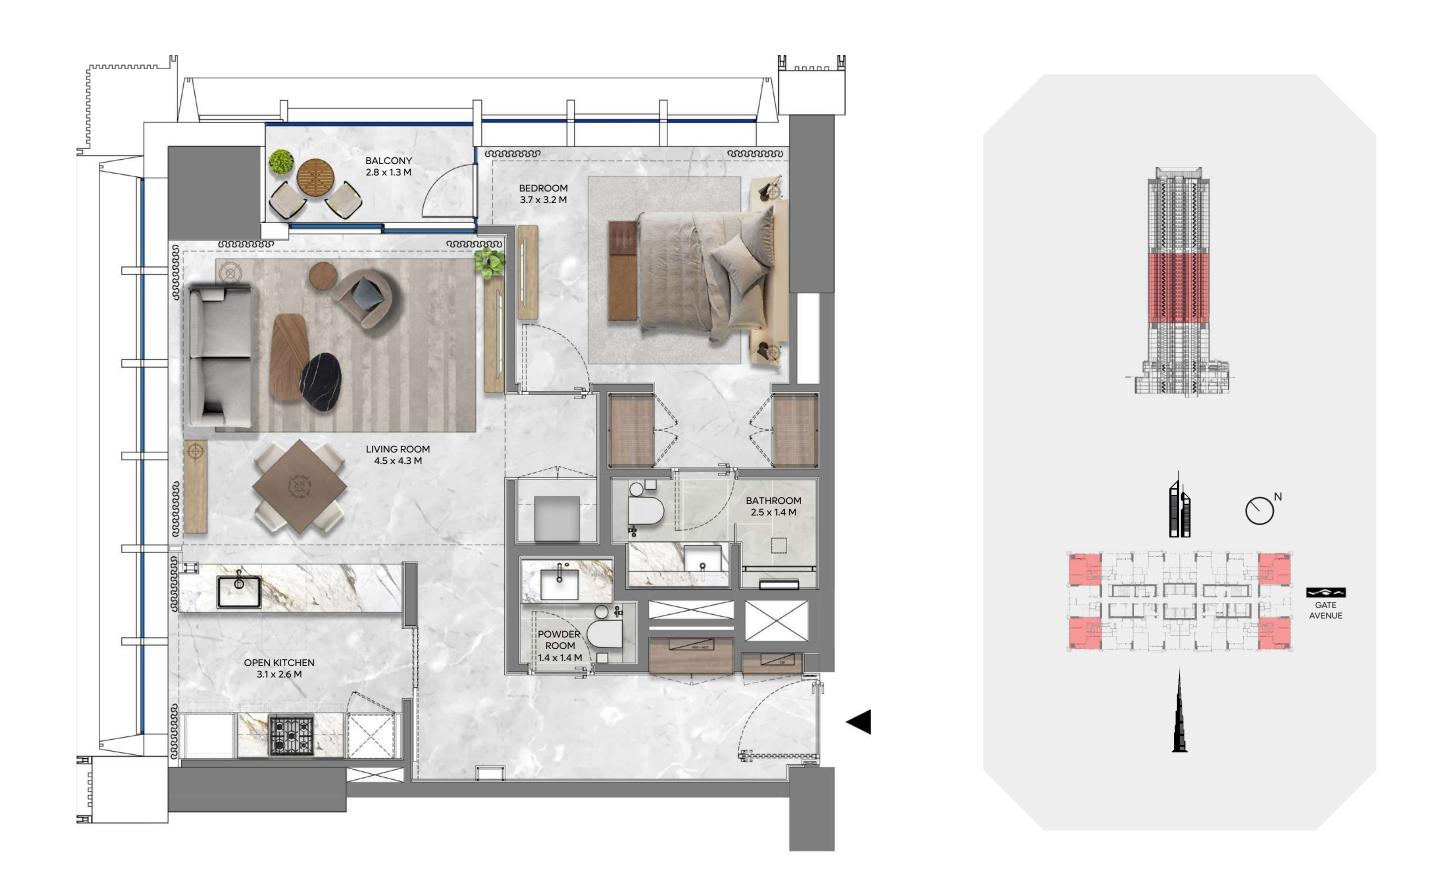

### **1 BEDROOM-B**

UNIT - 2,7,9,14

### LEVEL 11-25

| LINIT | AREA |
|-------|------|
|       | AKEA |

| INTERNAL AREA | 76.89 | SQ.M. | 827.60 | SQ.FT. |
|---------------|-------|-------|--------|--------|
| EXTERNAL AREA | 4.04  | SQ.M. | 43.50  | SQ.FT. |
| TOTAL AREA    | 80.93 | SQ.M. | 871.10 | SQ.FT. |