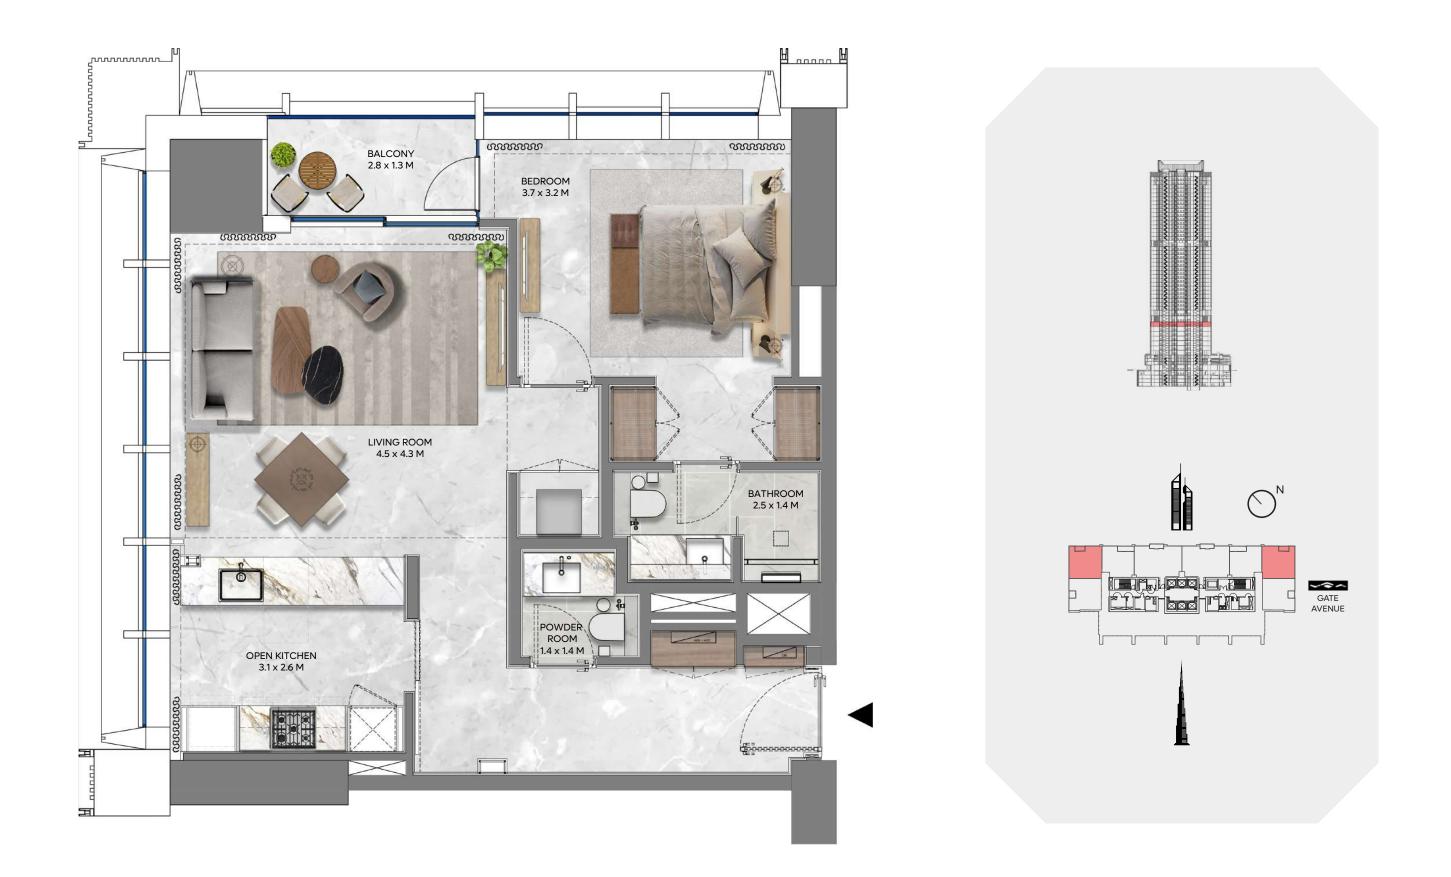

### **1 BEDROOM-B**

UNIT - 2 & 7

### LEVEL 10

| UNIT | AREA |
|------|------|
|      | ALLA |

| INTERNAL AREA | 76.89 | SQ.M. | 827.60 | SQ.FT. |
|---------------|-------|-------|--------|--------|
| EXTERNAL AREA | 4.04  | SQ.M. | 43.50  | SQ.FT. |
| TOTAL AREA    | 80.93 | SQ.M. | 871.10 | SQ.FT. |