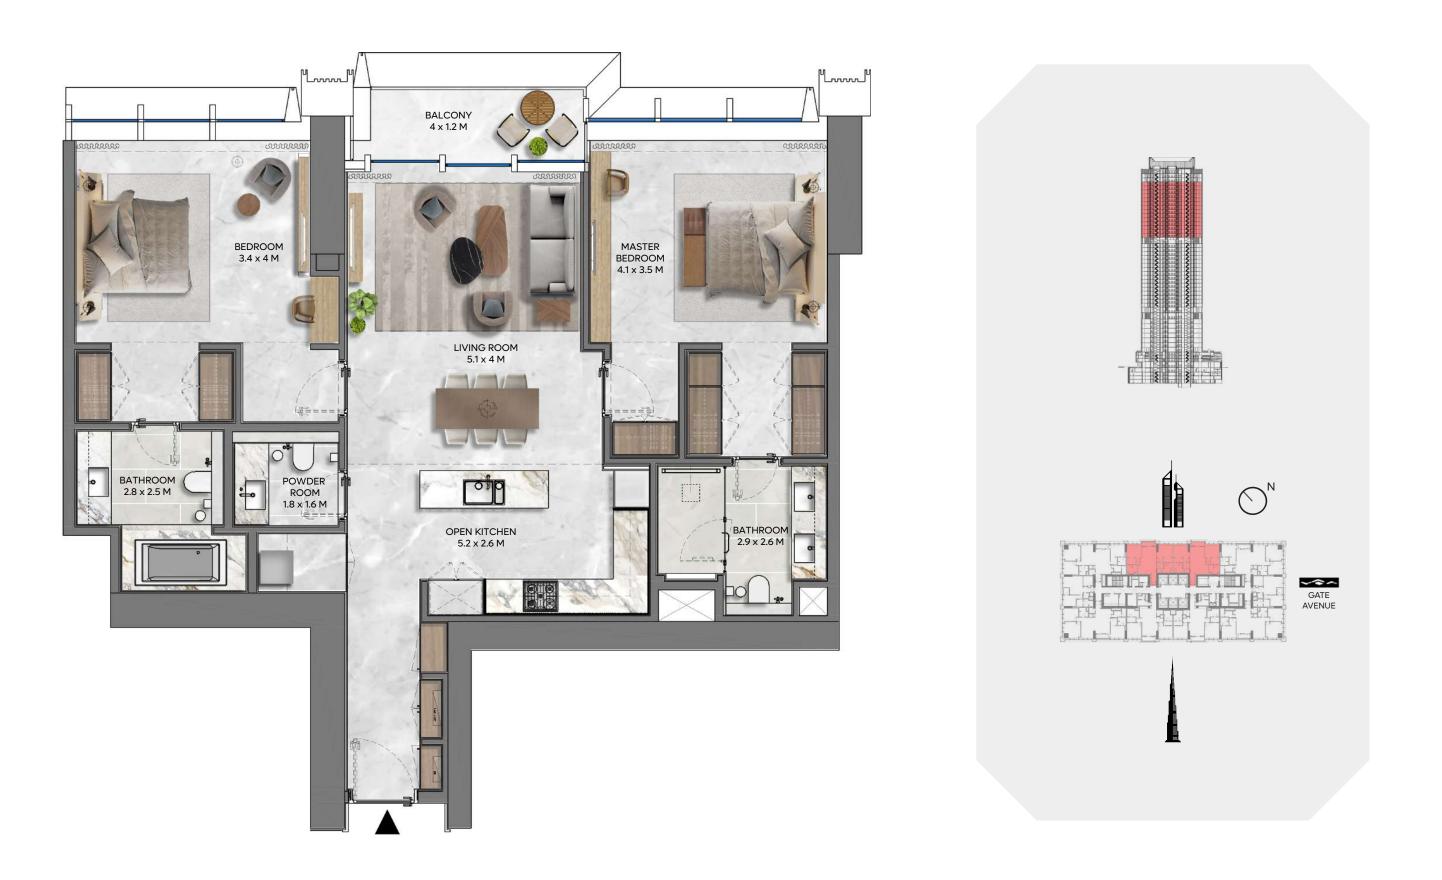

### 2 BEDROOM-B

UNIT - 11 & 12

### LEVEL 11-25

| UNIT | AREA |
|------|------|
|      | AREA |

| 56.32 SQ.FT.    |
|-----------------|
| 1,438.84 SQ.FT. |
|                 |