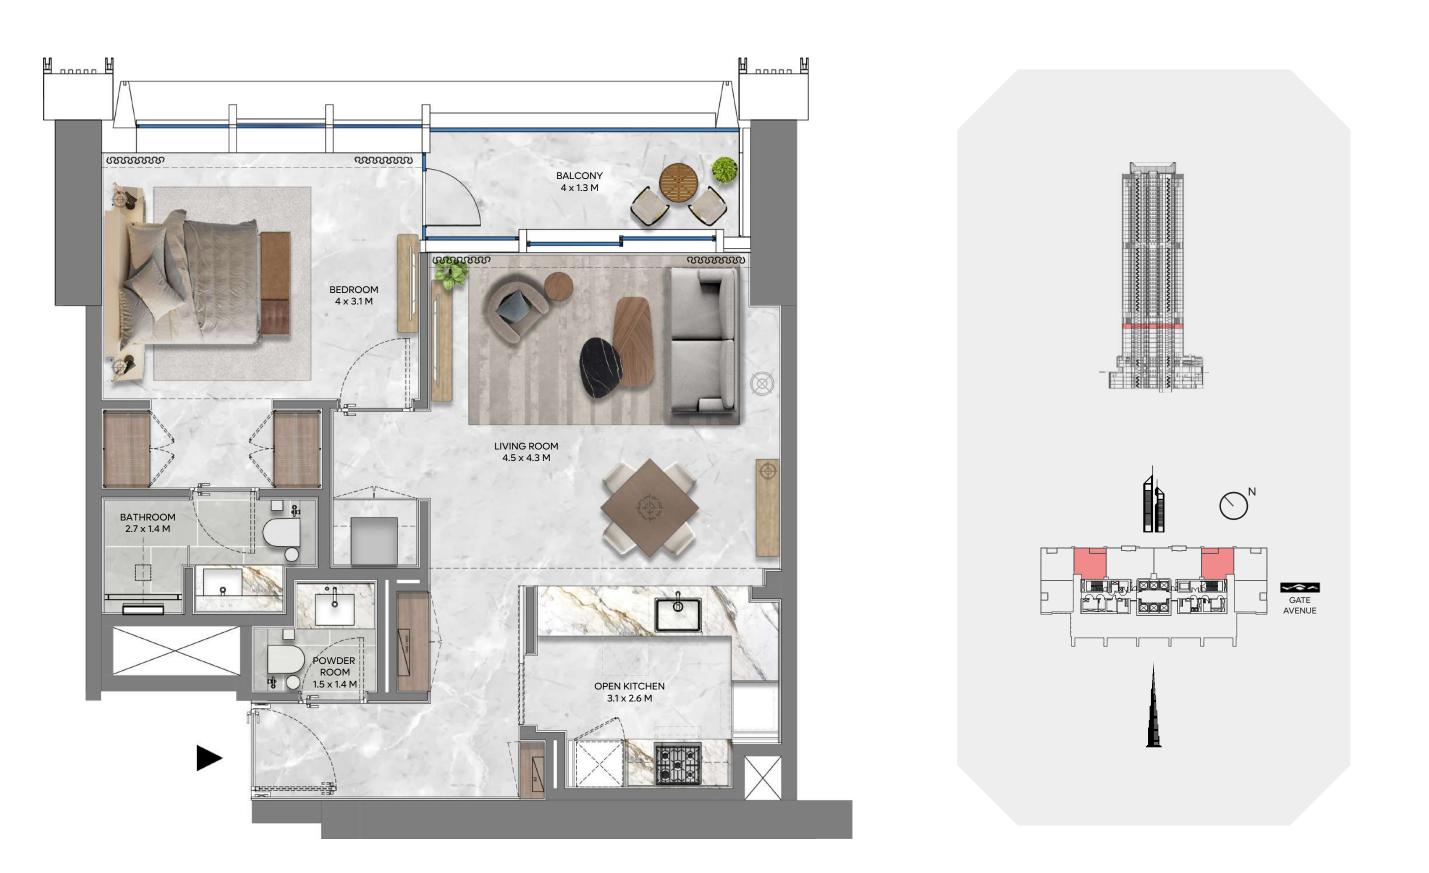

## FLOOR PLAN 1 BEDROOM - C

### **1 BEDROOM-C**

UNIT - 3 & 6

### LEVEL 10

| UNIT AREA     |       |       |        |        |
|---------------|-------|-------|--------|--------|
| INTERNAL AREA | 66.85 | SQ.M. | 719.57 | SQ.FT. |
| EXTERNAL AREA | 6.76  | SQ.M. | 72.74  | SQ.FT. |
| TOTAL AREA    | 73.61 | SQ.M. | 792.31 | SQ.FT. |