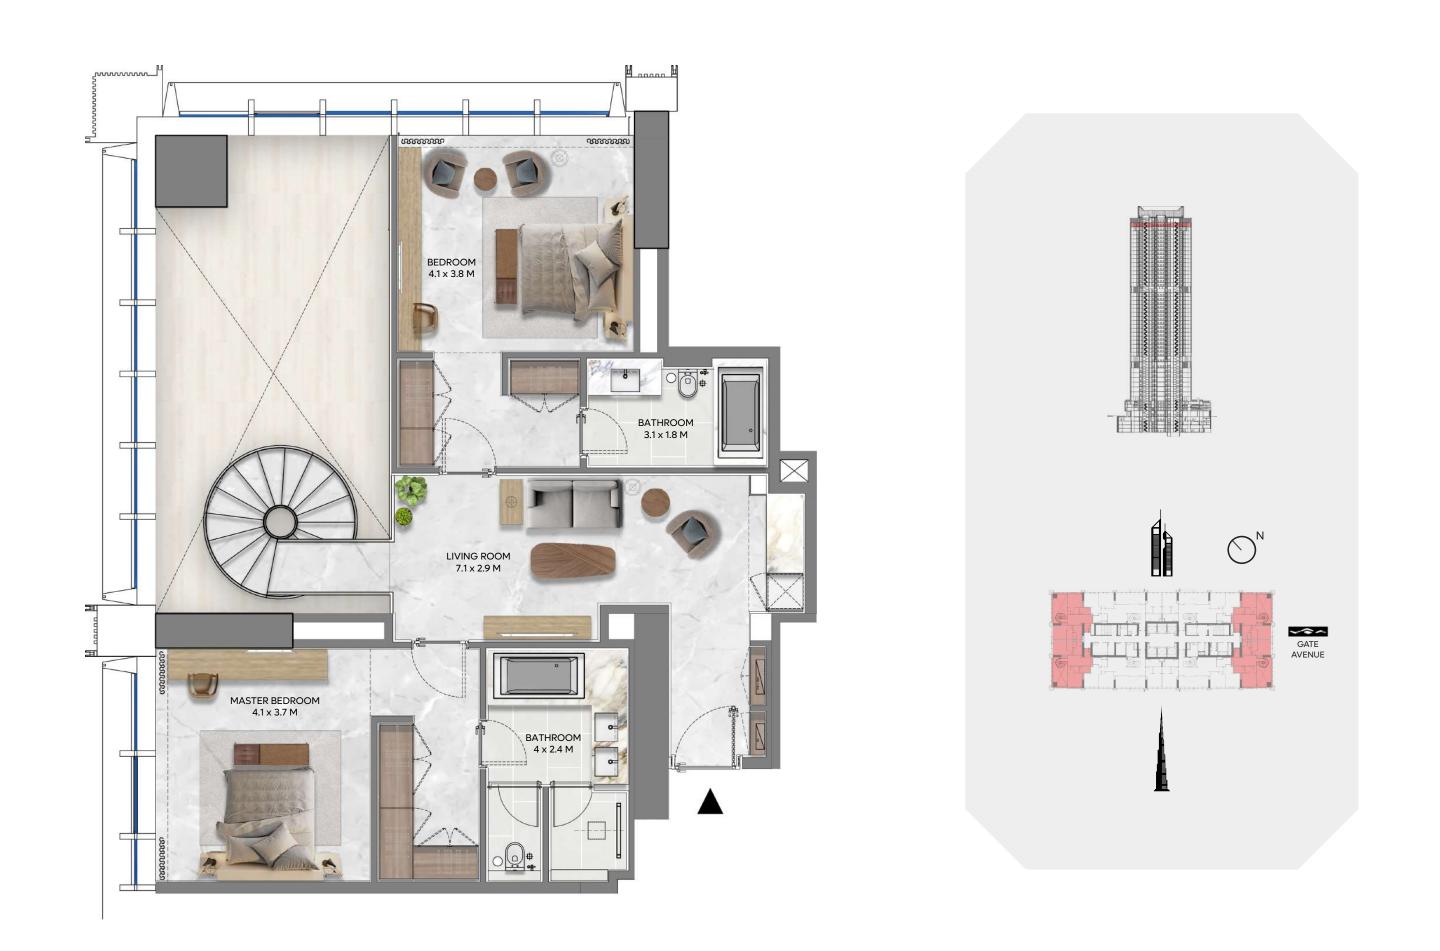

### 3 BEDROOM DUPLEX UPPER FLOOR

UNIT - 1,4,5,8

LEVEL 42

### **UNIT AREA**

| TOTAL AREA    | 111.91 | SQ.M.          | 1,204.54       |        |
|---------------|--------|----------------|----------------|--------|
| INTERNAL AREA |        | SQ.M.<br>SQ.M. | 1,204.54<br>00 | SQ.FT. |
|               |        |                |                |        |

### **DISCLAIMER:**