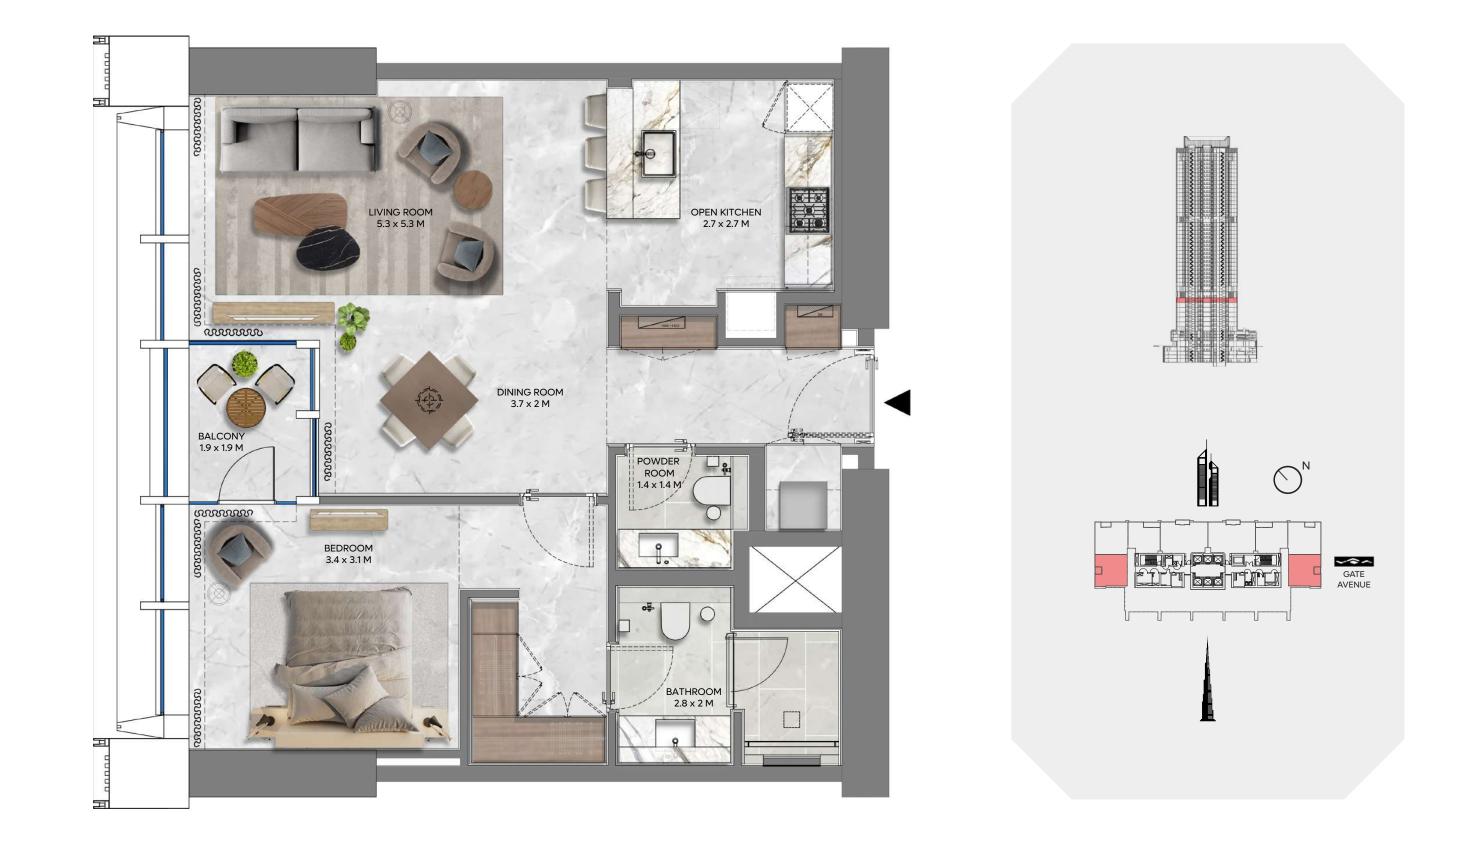

1 BEDROOM - A

UNIT - 1 & 8

### LEVEL 10

| UNIT AREA     |       |       |               |
|---------------|-------|-------|---------------|
| INTERNAL AREA | 74.51 | SQ.M. | 801.95 SQ.FT. |
| EXTERNAL AREA | 3.89  | SQ.M. | 41.91 SQ.FT.  |
| TOTAL AREA    | 78.4  | SQ.M. | 843.86 SQ.FT. |