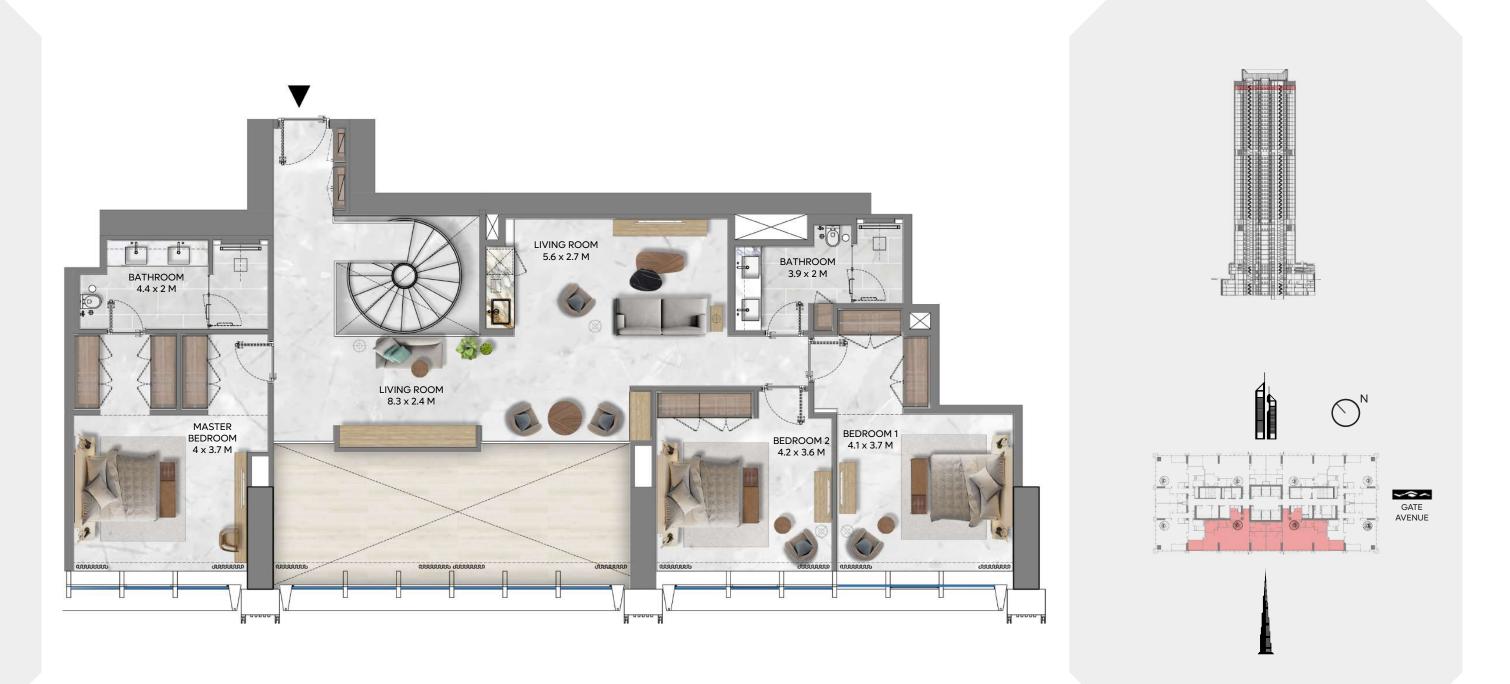

## FLOOR PLAN 3 BEDROOM DUPLEX

### 3 BEDROOM DUPLEX LOWER FLOOR

UNIT - 1,4,5,8

LEVEL 41

### **UNIT AREA**

| INTERNAL AREA | 144.92 | SQ.M.  | 1,559.91 | SQ.FT. |
|---------------|--------|--------|----------|--------|
| EXTERNAL AREA | 8.18   | SQ.M.  | 88.09    | SQ.FT. |
| TOTAL AREA    | 153.10 | SQ.M.  | 1,648.00 | SQ.FT. |
| IOIAL AREA    | 155.10 | 39.111 | 1,040.00 | 59.111 |