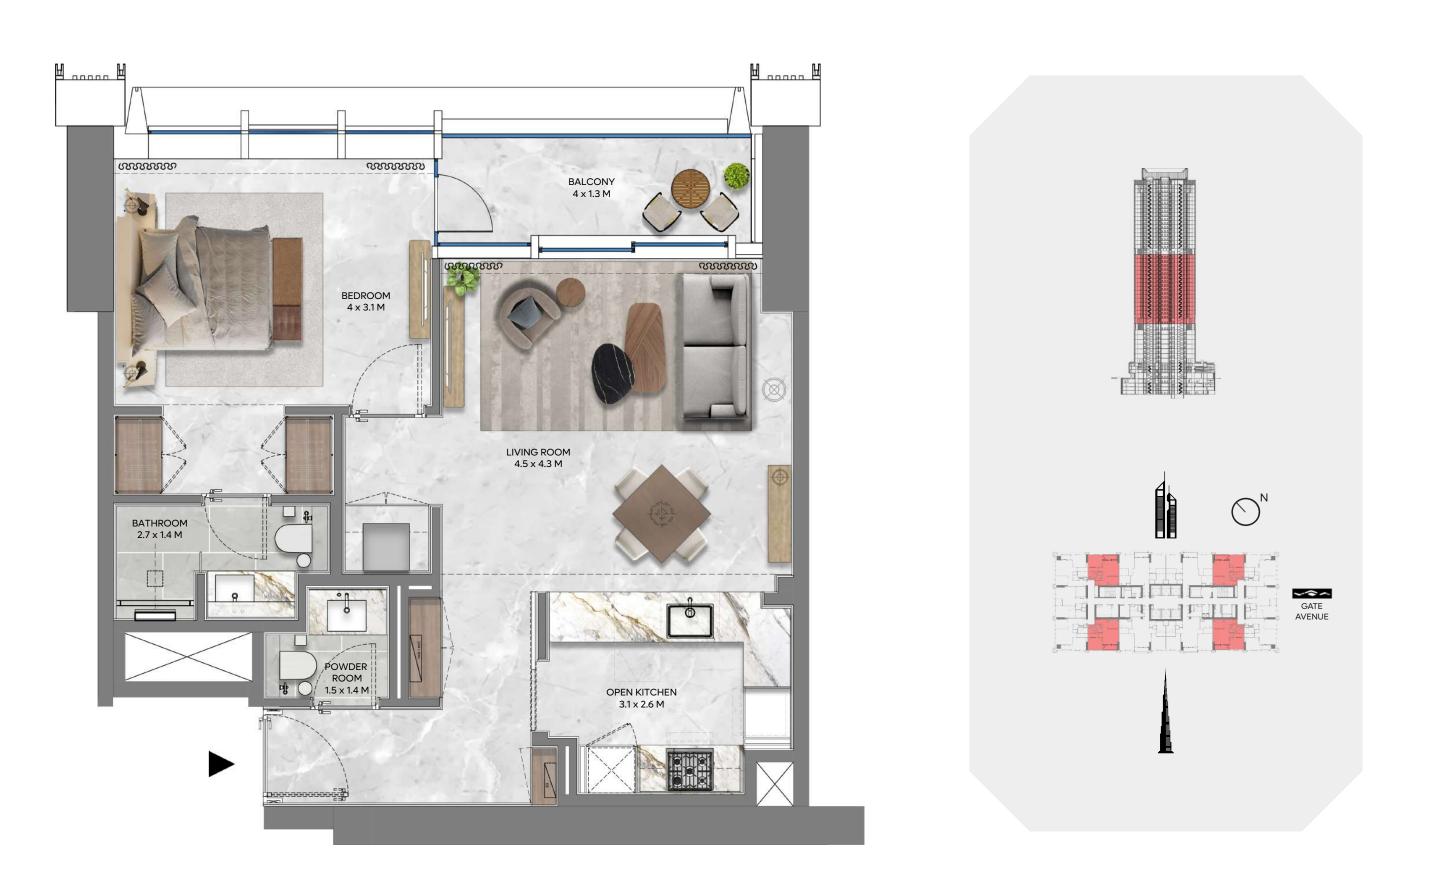

1 BEDROOM - A

UNIT - 1 & 8

### LEVEL 10

| UNIT AREA     |       |       |               |
|---------------|-------|-------|---------------|
| INTERNAL AREA | 74.51 | SQ.M. | 801.95 SQ.FT. |
| EXTERNAL AREA | 3.89  | SQ.M. | 41.91 SQ.FT.  |
| TOTAL AREA    | 78.4  | SQ.M. | 843.86 SQ.FT. |