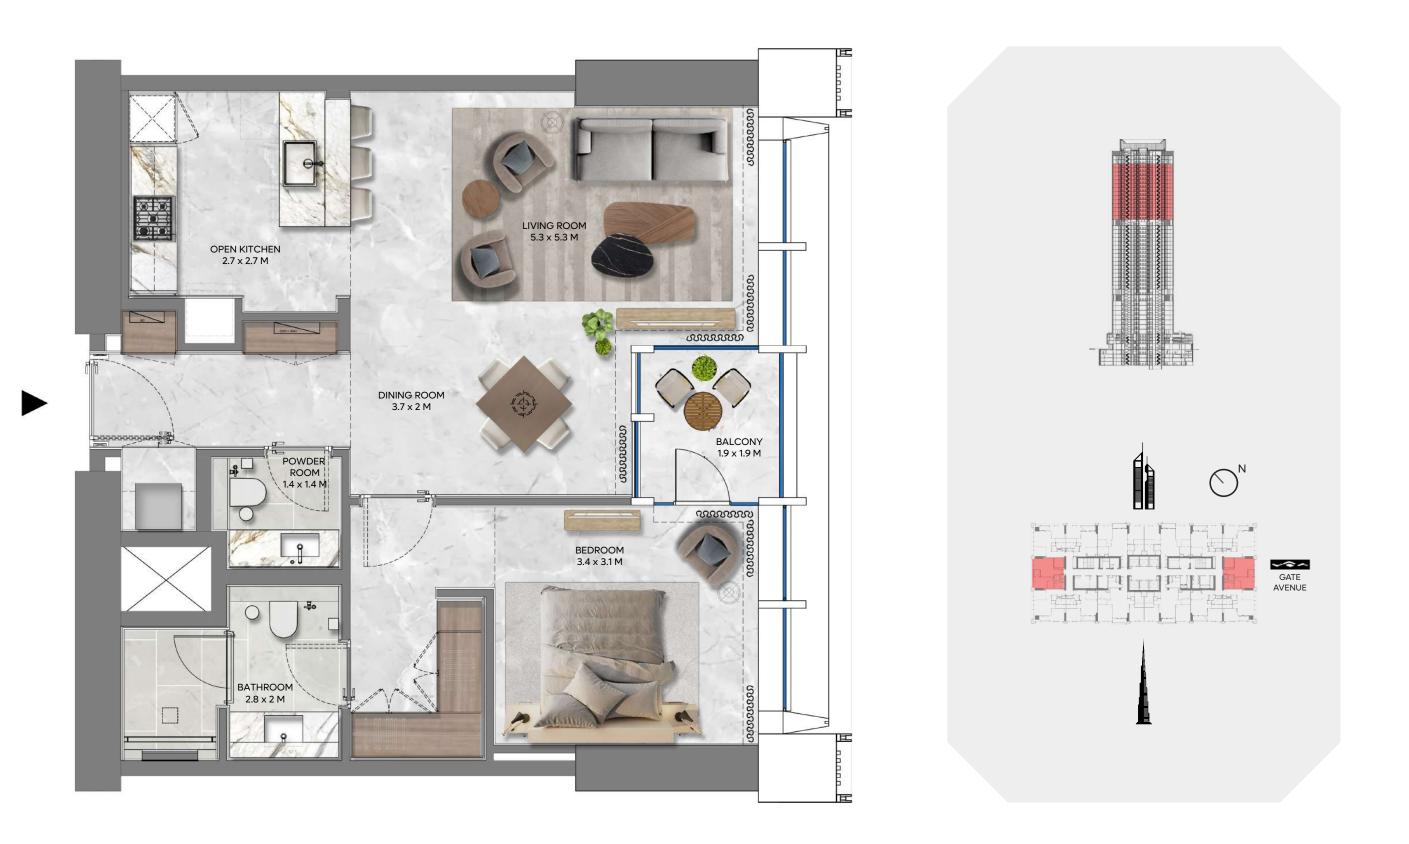

1 BEDROOM - A

UNIT - 1 & 8

### LEVEL 10

| UNIT AREA     |       |       |               |
|---------------|-------|-------|---------------|
| INTERNAL AREA | 74.51 | SQ.M. | 801.95 SQ.FT. |
| EXTERNAL AREA | 3.89  | SQ.M. | 41.91 SQ.FT.  |
| TOTAL AREA    | 78.4  | SQ.M. | 843.86 SQ.FT. |