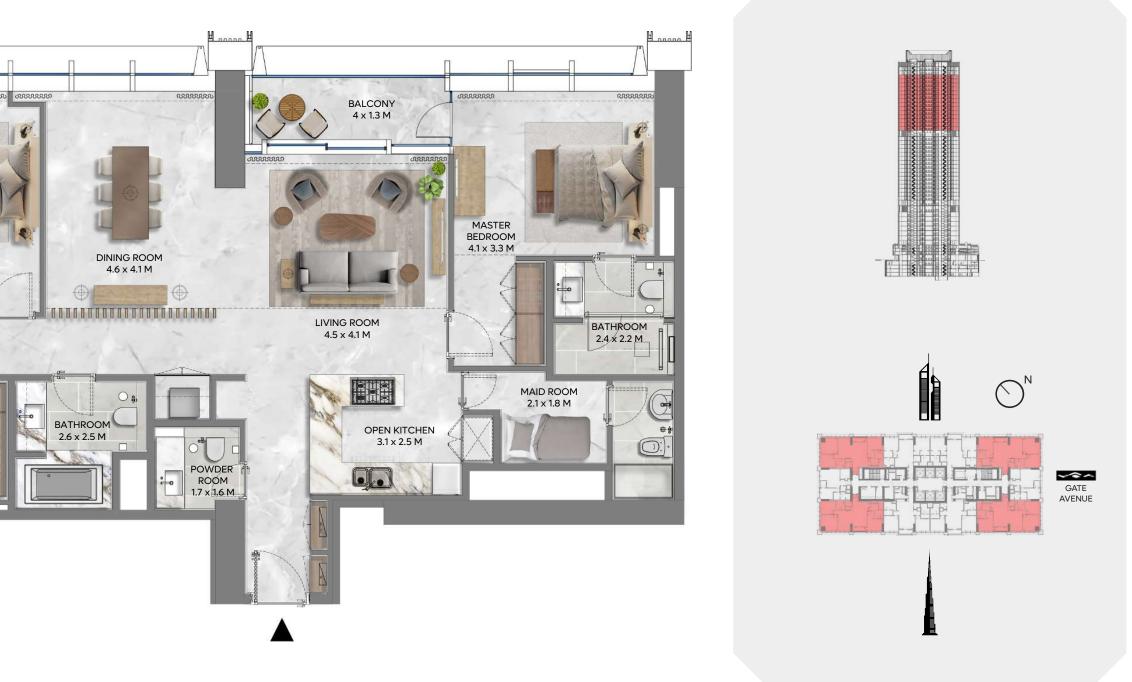

### **3 BEDROOM**

UNIT - 2,5,7,10

### LEVEL 27-40

|                                                                                                                                                                                                                                                                                                                                                                                                                                                                                                                                                                                                                                                                                                                                                                                                                                                                                                                                                                                                                                                                                                                                                                                                                                                                                                                                                                                                                                                                                                                                                                                                                                                                                                                                                                                                                                                                                                                                                                                                                                                                                                                               | ammo |
|-------------------------------------------------------------------------------------------------------------------------------------------------------------------------------------------------------------------------------------------------------------------------------------------------------------------------------------------------------------------------------------------------------------------------------------------------------------------------------------------------------------------------------------------------------------------------------------------------------------------------------------------------------------------------------------------------------------------------------------------------------------------------------------------------------------------------------------------------------------------------------------------------------------------------------------------------------------------------------------------------------------------------------------------------------------------------------------------------------------------------------------------------------------------------------------------------------------------------------------------------------------------------------------------------------------------------------------------------------------------------------------------------------------------------------------------------------------------------------------------------------------------------------------------------------------------------------------------------------------------------------------------------------------------------------------------------------------------------------------------------------------------------------------------------------------------------------------------------------------------------------------------------------------------------------------------------------------------------------------------------------------------------------------------------------------------------------------------------------------------------------|------|
| BEDROOM<br>4.7 x 4.5 M                                                                                                                                                                                                                                                                                                                                                                                                                                                                                                                                                                                                                                                                                                                                                                                                                                                                                                                                                                                                                                                                                                                                                                                                                                                                                                                                                                                                                                                                                                                                                                                                                                                                                                                                                                                                                                                                                                                                                                                                                                                                                                        |      |
| BEDROOM<br>4.1 x 3.7 M                                                                                                                                                                                                                                                                                                                                                                                                                                                                                                                                                                                                                                                                                                                                                                                                                                                                                                                                                                                                                                                                                                                                                                                                                                                                                                                                                                                                                                                                                                                                                                                                                                                                                                                                                                                                                                                                                                                                                                                                                                                                                                        |      |
| Constant of the second of the |      |

### **UNIT AREA**

| INTERNAL AREA | 157.10 | SQ.M. | 1,691.00 | SQ.FT. |
|---------------|--------|-------|----------|--------|
| EXTERNAL AREA | 6.46   | SQ.M. | 69.51    | SQ.FT. |
| TOTAL AREA    | 163.56 | SQ.M. | 1,760.51 | SQ.FT. |
|               | .00.00 |       | 1,700.01 |        |