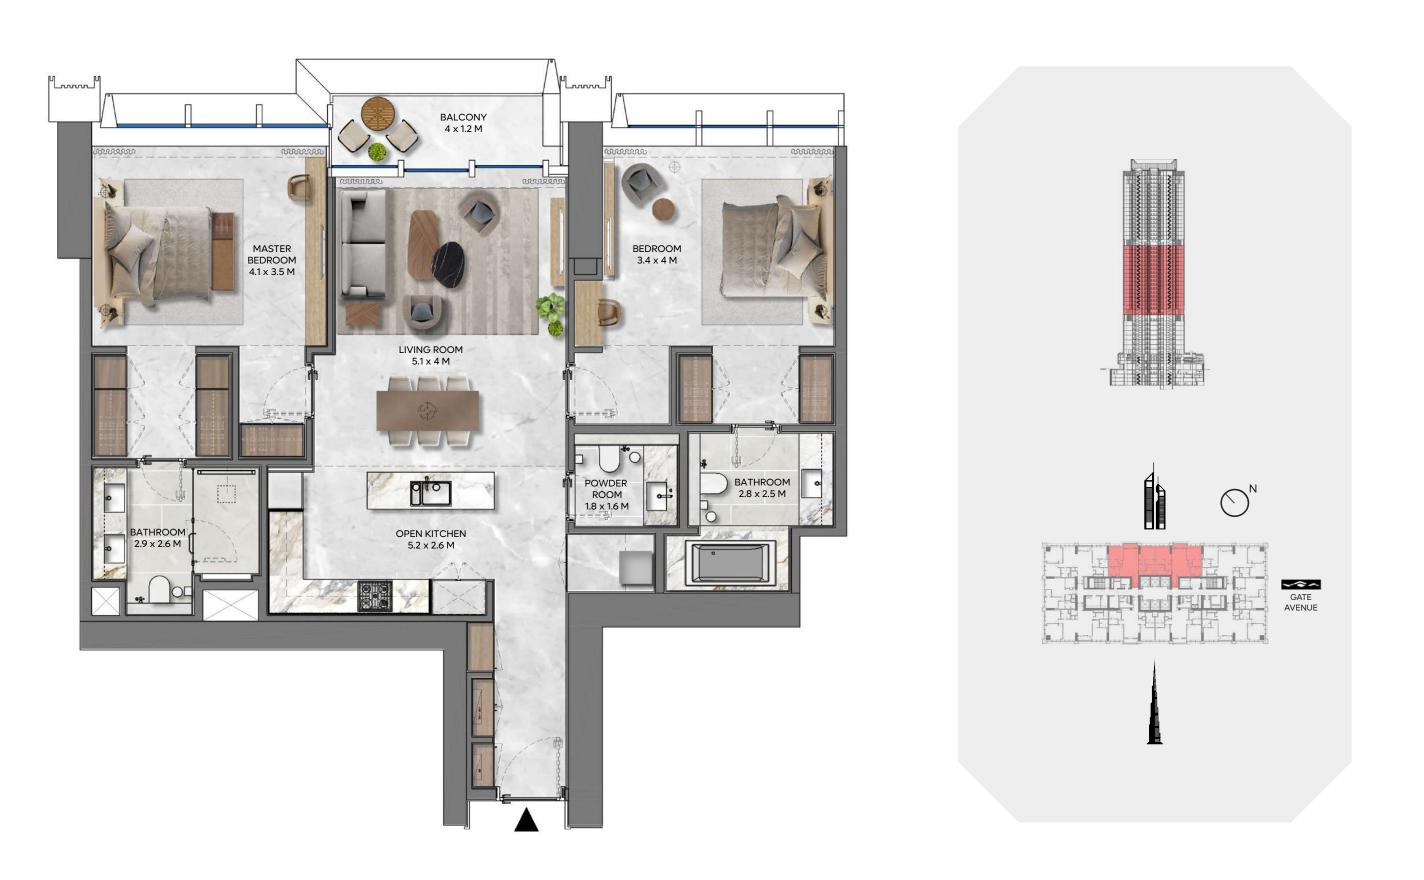

### 2 BEDROOM-B

UNIT - 8 & 9

### LEVEL 27-40

| UNIT | AREA |
|------|------|
|      | AREA |

| INTERNAL AREA | 128.44 | SQ.M. | 1,382.52 | SQ.FT. |
|---------------|--------|-------|----------|--------|
| EXTERNAL AREA | 5.23   | SQ.M. | 56.32    | SQ.FT. |
| TOTAL AREA    | 133.67 | SQ.M. | 1,438.84 | SQ.FT. |