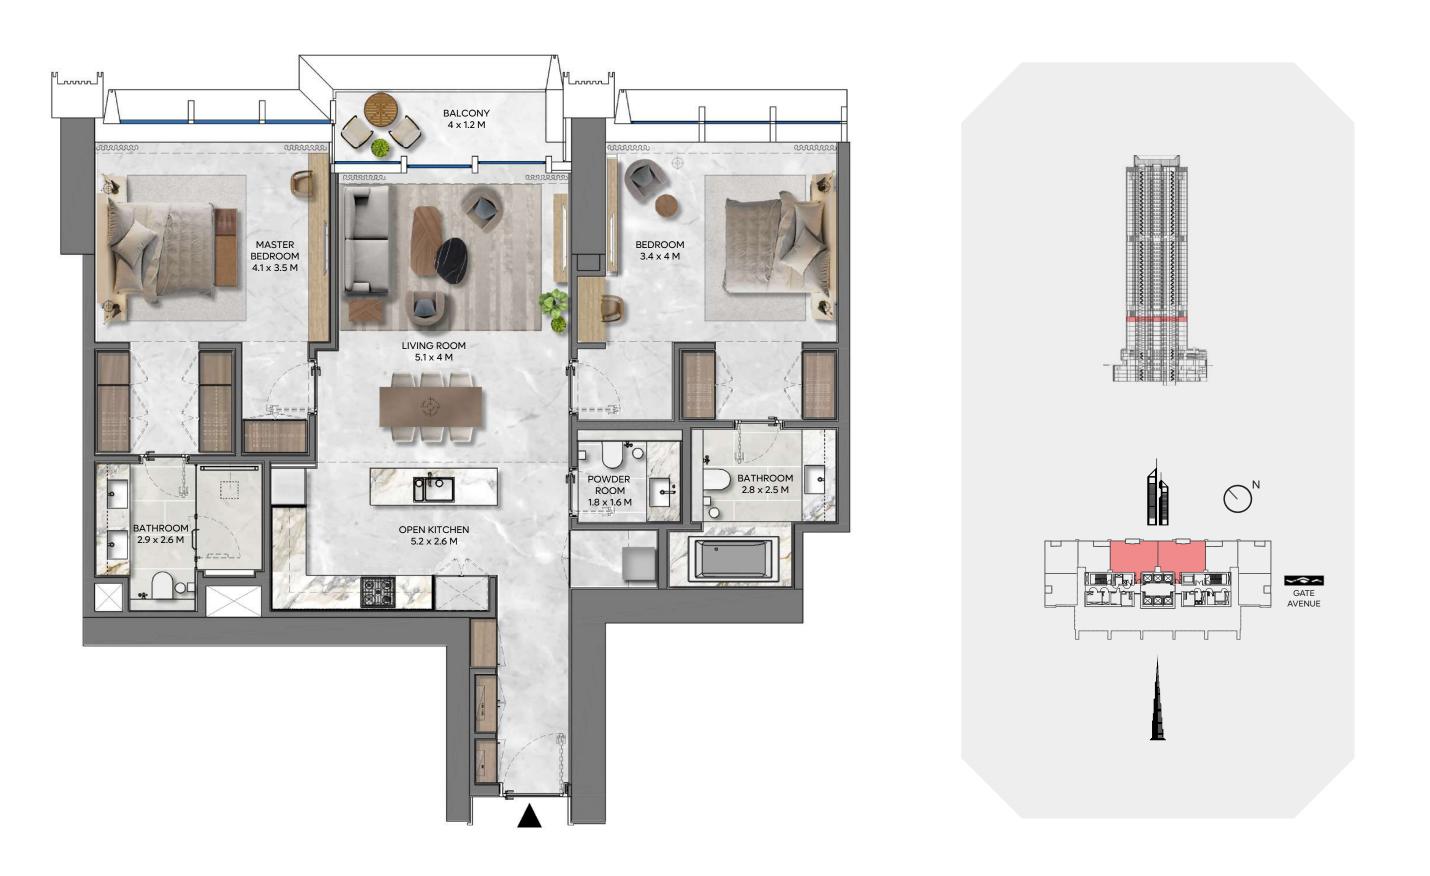

### 2 BEDROOM-B

UNIT - 11 & 12

### LEVEL 11-25

| UNIT | AREA |
|------|------|
|      | AREA |

| 56.32 SQ.FT.    |
|-----------------|
| 1,438.84 SQ.FT. |
|                 |