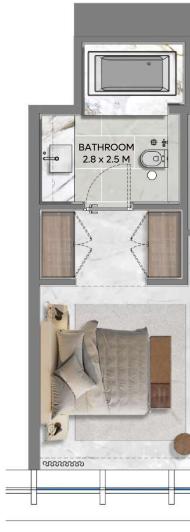

### 2 BEDROOM-B

UNIT - 11 & 12

### LEVEL 11-25

| UNIT | AREA |
|------|------|
|      | AREA |

| 56.32 SQ.FT.    |
|-----------------|
| 1,438.84 SQ.FT. |
|                 |