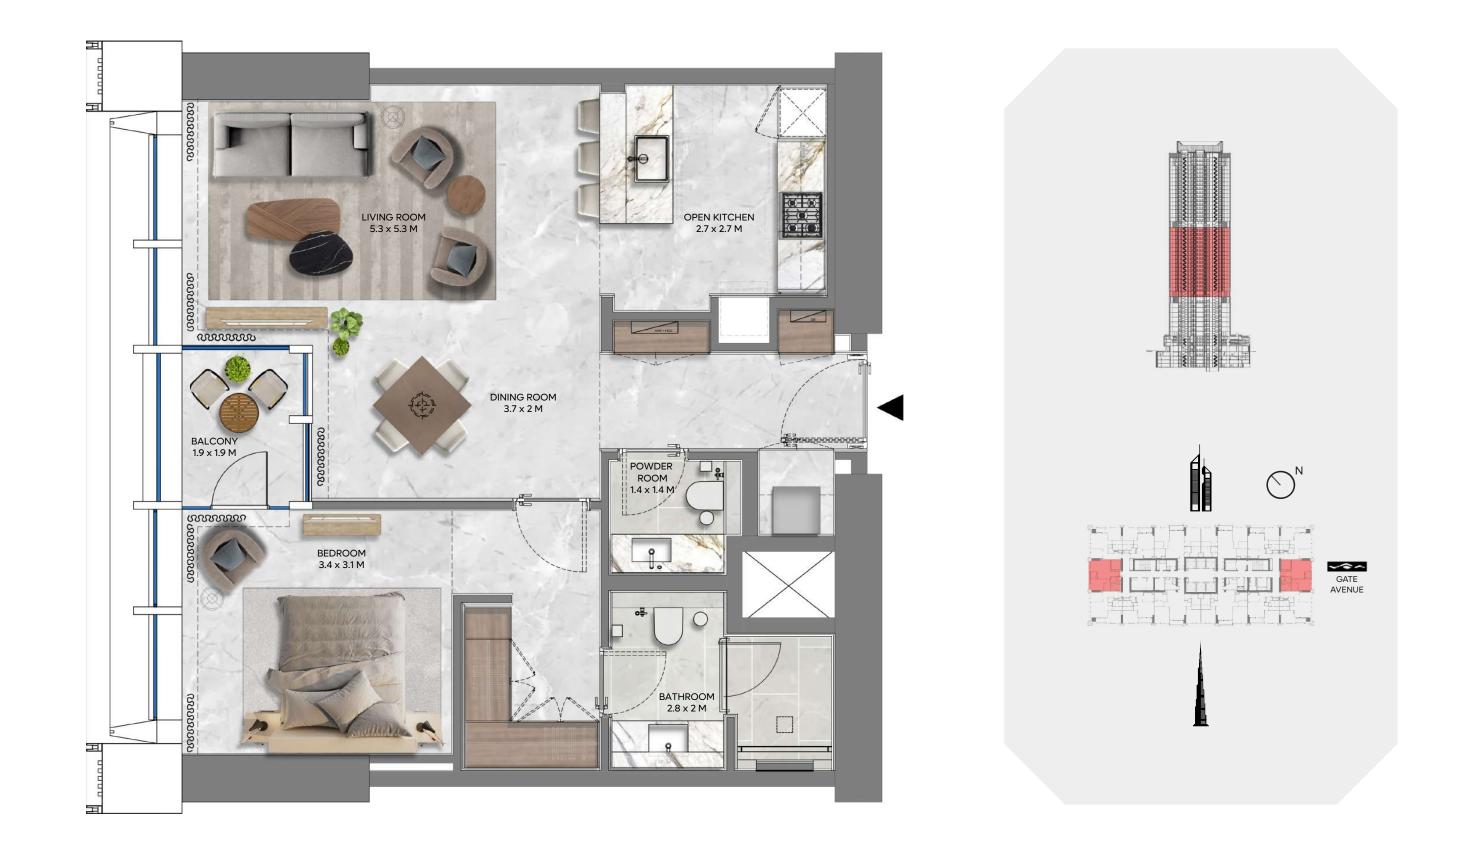

1 BEDROOM - A

UNIT - 1 & 8

### LEVEL 11-25

| LINIT | AREA |
|-------|------|
|       | AREA |

| INTERNAL AREA | 74.51 | SQ.M. | 801.95 | SQ.FT. |
|---------------|-------|-------|--------|--------|
| EXTERNAL AREA | 3.89  | SQ.M. | 41.91  | SQ.FT. |
| TOTAL AREA    | 78.4  | SQ.M. | 843.86 | SQ.FT. |