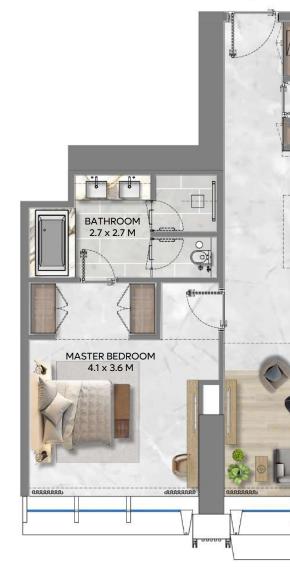

1 BEDROOM - A

UNIT - 1 & 8

### LEVEL 10

| UNIT AREA     |       |       |               |
|---------------|-------|-------|---------------|
| INTERNAL AREA | 74.51 | SQ.M. | 801.95 SQ.FT. |
| EXTERNAL AREA | 3.89  | SQ.M. | 41.91 SQ.FT.  |
| TOTAL AREA    | 78.4  | SQ.M. | 843.86 SQ.FT. |