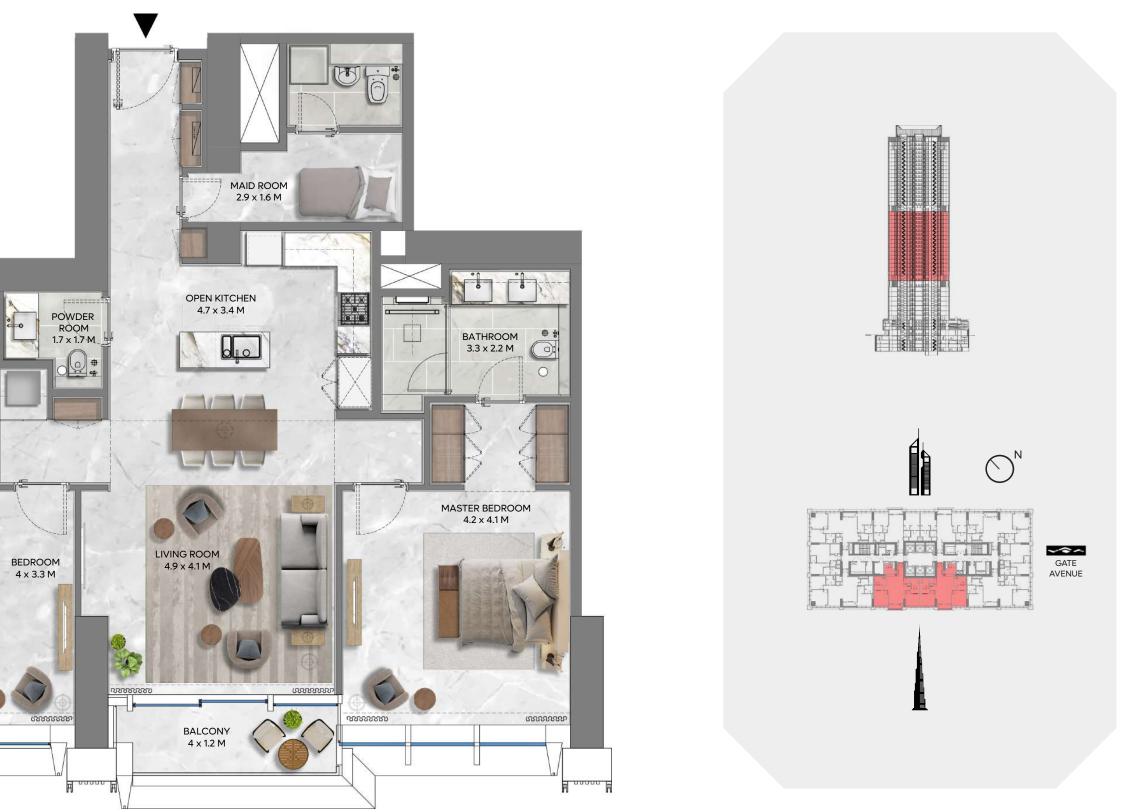

### 2 BEDROOM-B

UNIT - 11 & 12

### LEVEL 11-25

| UNIT | AREA |
|------|------|
|      | AREA |

| 56.32 SQ.FT.    |
|-----------------|
| 1,438.84 SQ.FT. |
|                 |