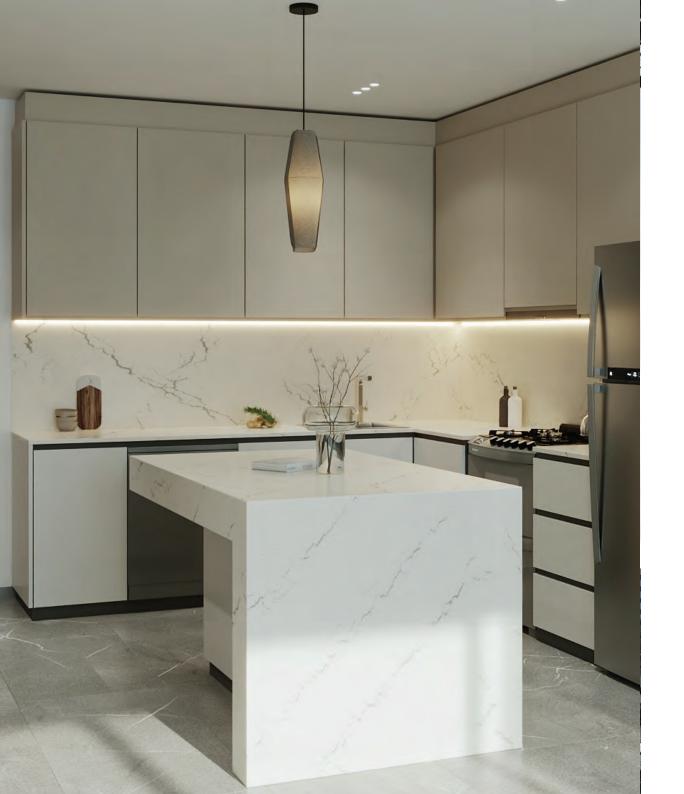

A RISTA







- Dubai International Airport 12 MIN
- DWTC Metro
  7 MIN
- City Walk
  7 MIN
- Oubai Mall 12 MIN
- 6 Emirates Hospital 15 MIN
- 6 Satwa Park
- La Mer Beach
- 8 Dubai World Trade Centre 10 MIN







# BUILDING FEATURES

#### **BUILDING CONFIGURATION**

G + 2P + 8 + roof

### PROPERTY TYPE

Freehold

## UNIT MIX

1 & 2 bedroom apartments

#### HANDOVER

June 2025





# $\mathsf{A} \; \mathsf{M} \; \mathsf{E} \; \mathsf{N} \; \mathsf{I} \; \mathsf{T} \; \mathsf{I} \; \mathsf{E} \; \mathsf{S}$

Residents will enjoy world-class amenities at their fingertips, including a modern, fully equipped gym with showers, a rooftop swimming pool with sunbeds and landscaping, and a welcoming lobby. In addition, an adjacent park with a children's play area, a basketball and a padel court can be used all-year-round.



















#### **DEVELOPED BY**



## TIMELESS ELEGANCE WITH VISIONARY DESIGN

Arista Heights Real Estate Development LLC strives to redefine urban living with architectural soph