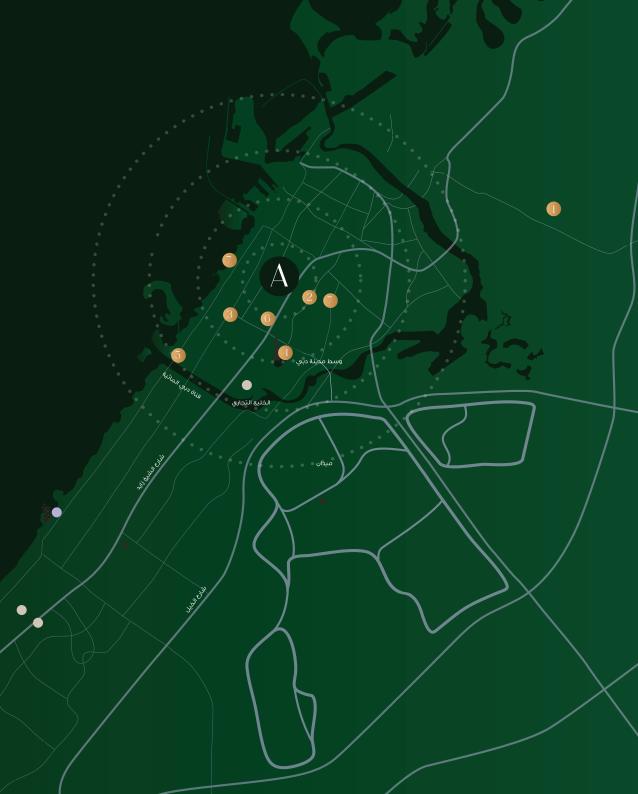

A RISTA

- Dubai International Airport 12 MIN
- DWTC Metro
  7 MIN
- City Walk
  7 MIN
- Oubai Mall 12 MIN
- 6 Emirates Hospital 15 MIN
- 6 Satwa Park
- La Mer Beach
- 8 Dubai World Trade Centre 10 MIN