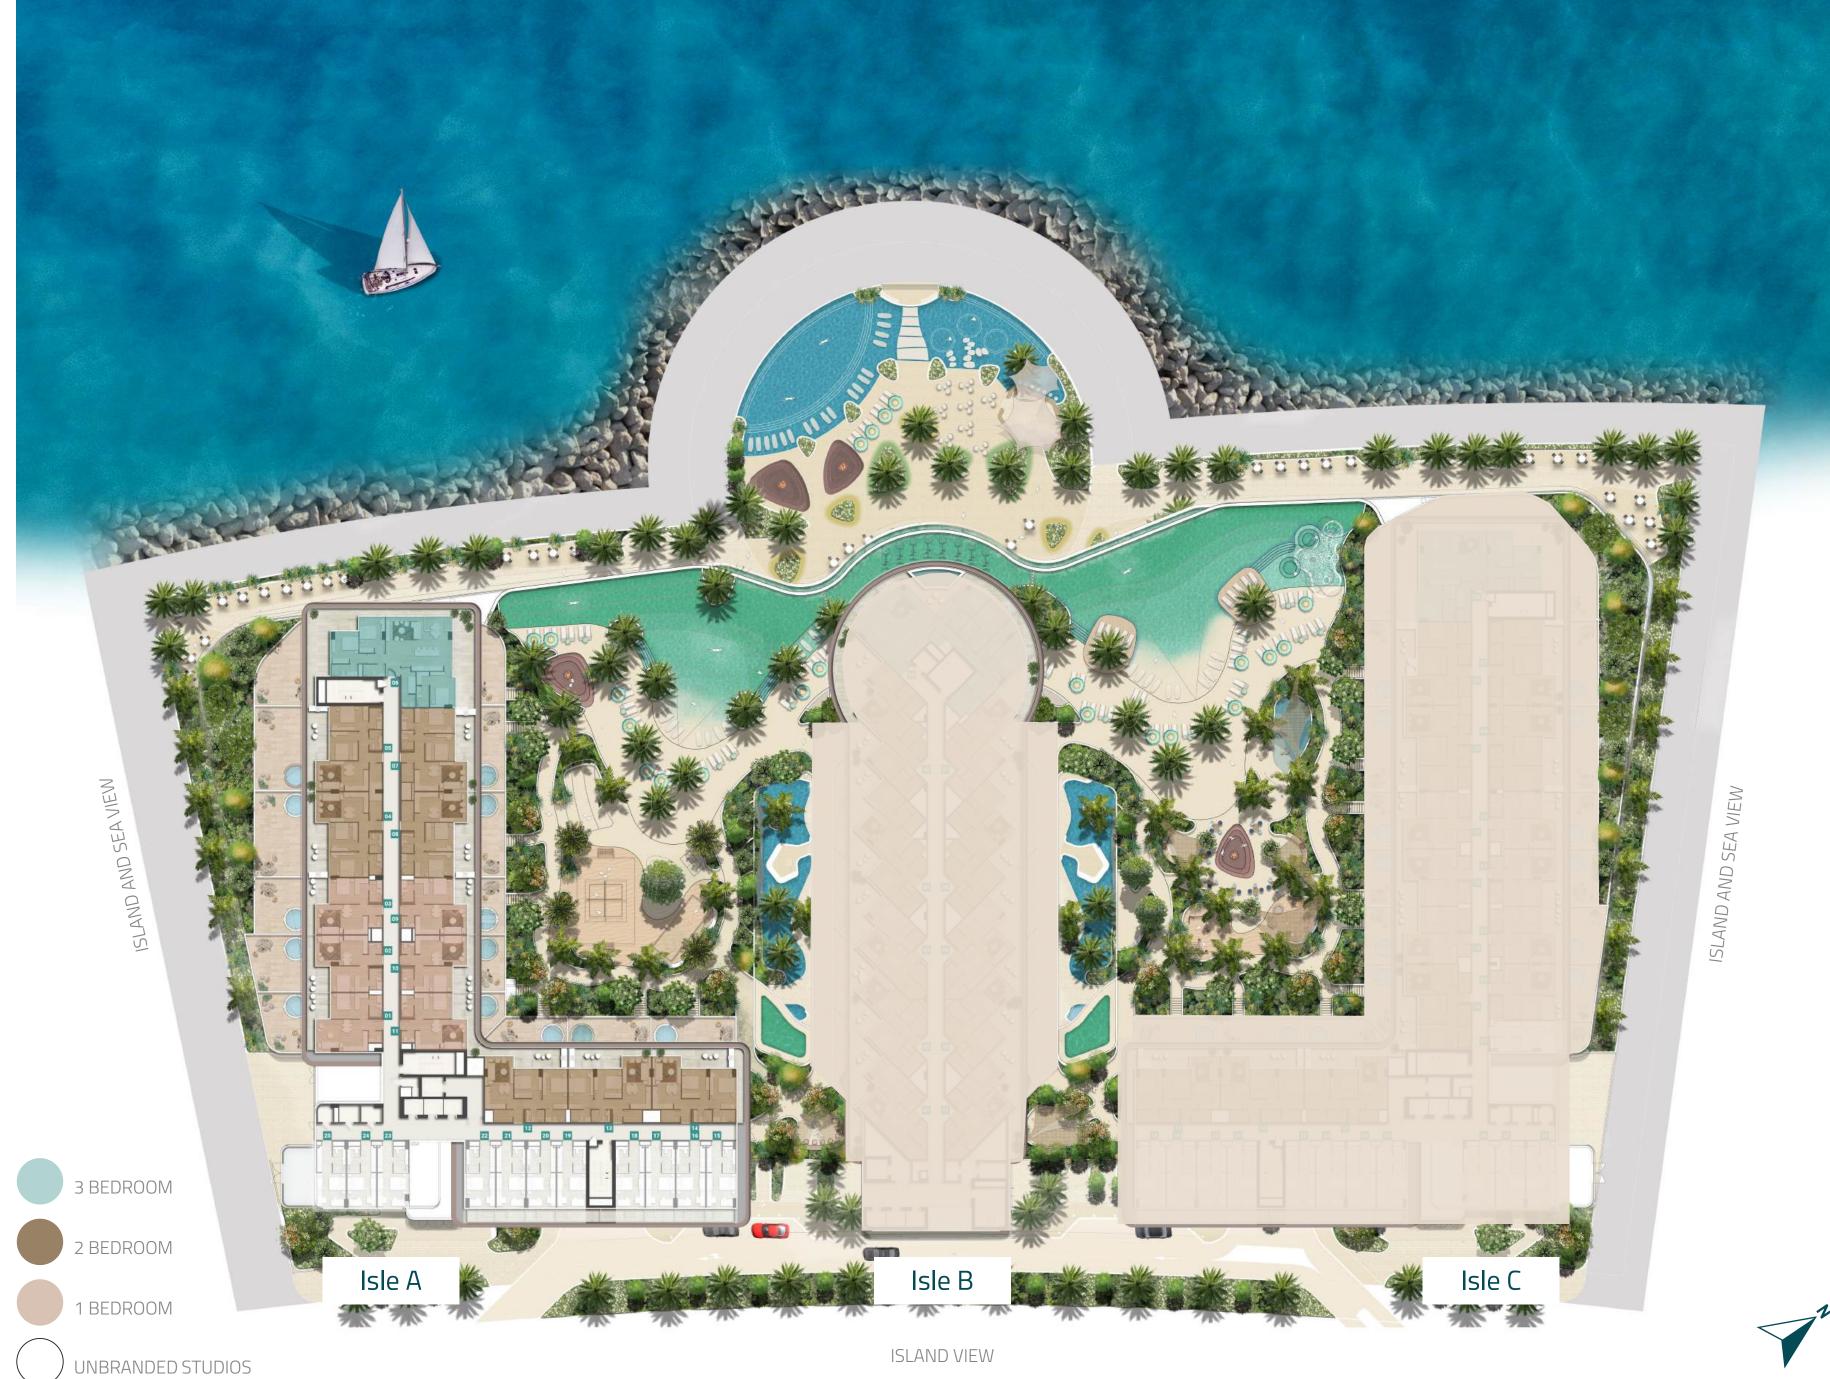

Typical Floor 4<sup>th</sup>-10<sup>th</sup> Level

2nd - 12th Levels

| DESCRIPTION   | SIZE RANGE     |
|---------------|----------------|
| INTERNAL AREA | 525 - 548 Sqft |
| BALCONY AREA  | 125 -139 Sqft  |
| TOTAL AREA    | 625 - 678 Sqft |

2nd - 12th Levels

| DESCRIPTION   | SIZE RANGE       |
|---------------|------------------|
| INTERNAL AREA | 772 - 788 Sqft   |
| BALCONY AREA  | 202 - 258 Sqft   |
| TOTAL AREA    | 974 - 1,034 Sqft |

2nd - 10th Level

11th Level

| DESCRIPTION   | SIZE RANGE      |
|---------------|-----------------|
| INTERNAL AREA | 755 - 766 Sqft  |
| BALCONY AREA  | 205 - 243 Sqft  |
| TOTAL AREA    | 971- 1,004 Sqft |

1st Level

| DESCRIPTION   | SIZE RANGE     |
|---------------|----------------|
| INTERNAL AREA | 775 -776 Sqft  |
| BALCONY AREA  | 603 - 604 Sqft |
| TOTAL AREA    | 1,379 Sqft     |

2nd - 12th Levels

| DESCRIPTION   | SIZE RANGE         |
|---------------|--------------------|
| INTERNAL AREA | 1,331 - 1,342 Sqft |
| BALCONY AREA  | 817 - 859 Sqft     |
| TOTAL AREA    | 2,148 - 2,191 Sqft |