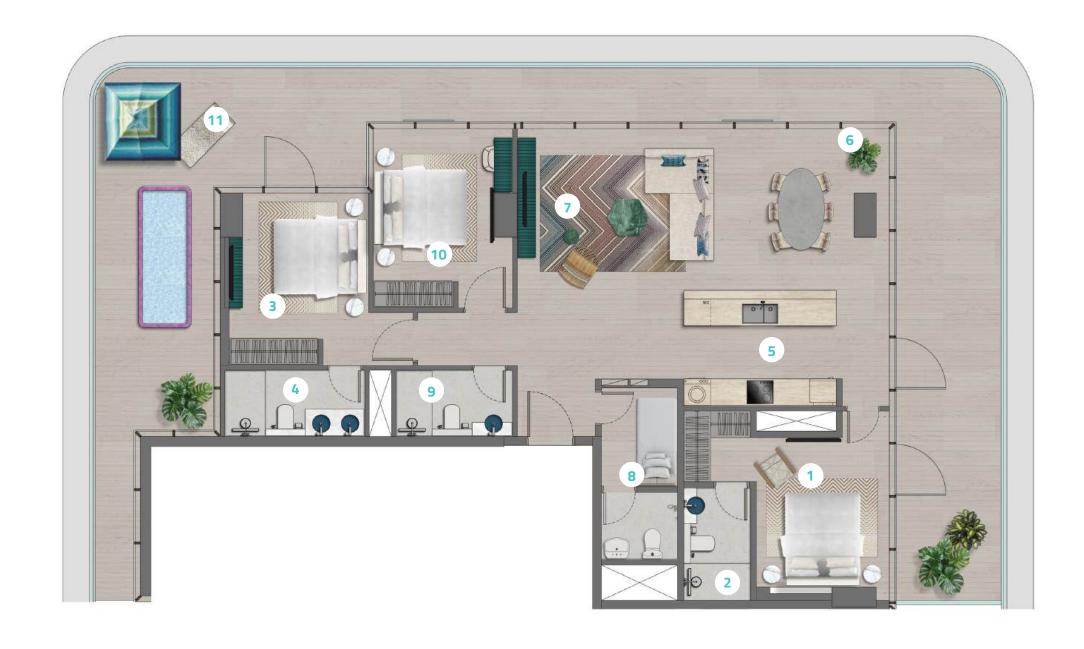

#### 3 Bedroom | Type 1

- **1. MASTER BEDROOM 1** (3540 x 3700)
- **2. MASTER BATHROOM 1** (1540 x 3600)
- **3. MASTER BEDROOM 2** (3350 x 3760)
- **4. MASTER BATHROOM 2** (3160 x 1620)
- **5. KITCHEN** (3110 x 2520)
- **6. DINING** (3470 x 3560)
- **7. LIVING ROOM** (4650 x 3440)
- **8. MAID'S ROOM** (3095 x 1560)
- **9. BATHROOM** (2640 x 1640)
- **10. BEDROOM** (3150 x 4220)
- 11. BALCONY