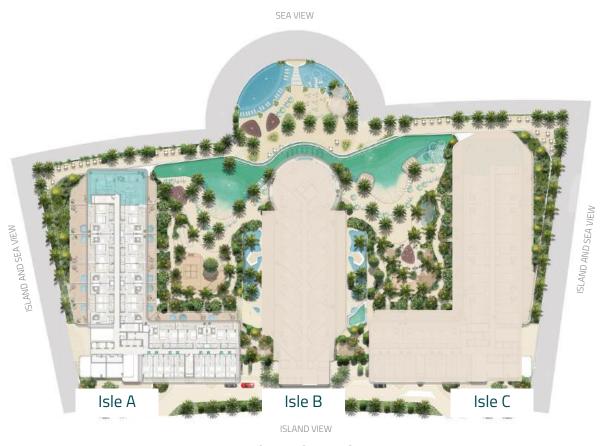

BATHROOM** (2570 x 1500)
- **3. KITCHEN/ DINING** (3450 x 2850)
- **4. LIVING ROOM (**3460 x 3550)
- **5. S. ROOM** (2300 x 1500)
- **6. BATHROOM** (2250 x 1500)
- **7. BEDROOM** (3350 x 3600)
- 8. BALCONY





1st Level

| DESCRIPTION   | SIZE RANGE     |
|---------------|----------------|
| INTERNAL AREA | 775 -776 Sqft  |
| BALCONY AREA  | 603 - 604 Sqft |
| TOTAL AREA    | 1,379 Sqft     |



#### 3 Bedroom | Type 1

- **1. MASTER BEDROOM 1** (3540 x 3700)
- **2. MASTER BATHROOM 1** (1540 x 3600)
- **3. MASTER BEDROOM 2** (3350 x 3760)
- **4. MASTER BATHROOM 2** (3160 x 1620)
- **5. KITCHEN** (3110 x 2520)
- **6. DINING** (3470 x 3560)
- **7. LIVING ROOM** (4650 x 3440)
- **8. MAID'S ROOM** (3095 x 1560)
- **9. BATHROOM** (2640 x 1640)
- **10. BEDROOM** (3150 x 4220)
- 11. BALCONY





2nd - 12th Levels

| DESCRIPTION   | SIZE RANGE         |
|---------------|--------------------|
| INTERNAL AREA | 1,331 - 1,342 Sqft |
| BALCONY AREA  | 817 - 859 Sqft     |
| TOTAL AREA    | 2,148 - 2,191 Sqft |





TRIOISLE MISSONI