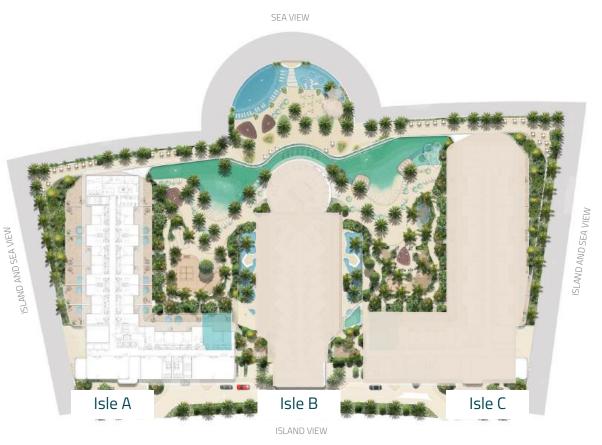

# 2 Bedroom | Type 1-A

- **1. MASTER BEDROOM** (4900 x 2950)
- **2. MASTER BATHROOM** (2400 x 1500)
- **3. KITCHEN/ DINING** (2850 x 3450)
- **4. LIVING ROOM** (3550 x 3150)
- **5. S. ROOM** (2300 x 1500)
- **6. BATHROOM** (2250 x 1500)
- **7. BEDROOM** (3600 x 3000)
- 8. BALCONY





2nd - 10th Level



11th Level

| DESCRIPTION   | SIZE RANGE      |
|---------------|-----------------|
| INTERNAL AREA | 755 - 766 Sqft  |
| BALCONY AREA  | 205 - 243 Sqft  |
| TOTAL AREA    | 971- 1,004 Sqft |



#### 2 Bedroom | Type 1-B With Pool

- **1. MASTER BEDROOM** (3200 × 4000)
- **2. MASTER BATHROOM** (2570 x 1500)
- **3. KITCHEN/ DINING** (3450 x 2850)
- **4. LIVING ROOM (**3460 x 3550)
- **5. S. ROOM** (2300 x 1500)
- **6. BATHROOM** (2250 x 1500)
- **7. BEDROOM** (3350 x 3600)
- 8. BALCONY





1st Level

| DESCRIPTION   | SIZE RANGE     |
|---------------|----------------|
| INTERNAL AREA | 775 -776 Sqft  |
| BALCONY AREA  | 603 - 604 Sqft |
| TOTAL AREA    | 1,379 Sqft     |



#### 3 Bedroom | Type 1

- **1. MASTER BEDROOM 1** (3540 x 3700)
- **2. MASTER BATHROOM 1** (1540 x 3600)
- **3. MASTER BEDROOM 2** (3350 x 3760)
- **4. MASTER BATHROOM 2** (3160 x 1620)
- **5. KITCHEN** (3110 x 2520)
- **6. DINING** (3470 x 3560)
- **7. LIVING ROOM** (4650 x 3440)
- **8. MAID'S ROOM** (3095 x 1560)
- **9. BATHROOM** (2640 x 1640)
- **10. BEDROOM** (3150 x 4220)
- 11. BALCONY





2nd - 12th Levels

| DESCRIPTION   | SIZE RANGE         |
|---------------|--------------------|
| INTERNAL AREA | 1,331 - 1,342 Sqft |
| BALCONY AREA  | 817 - 859 Sqft     |
| TOTAL AREA    | 2,148 - 2,191 S