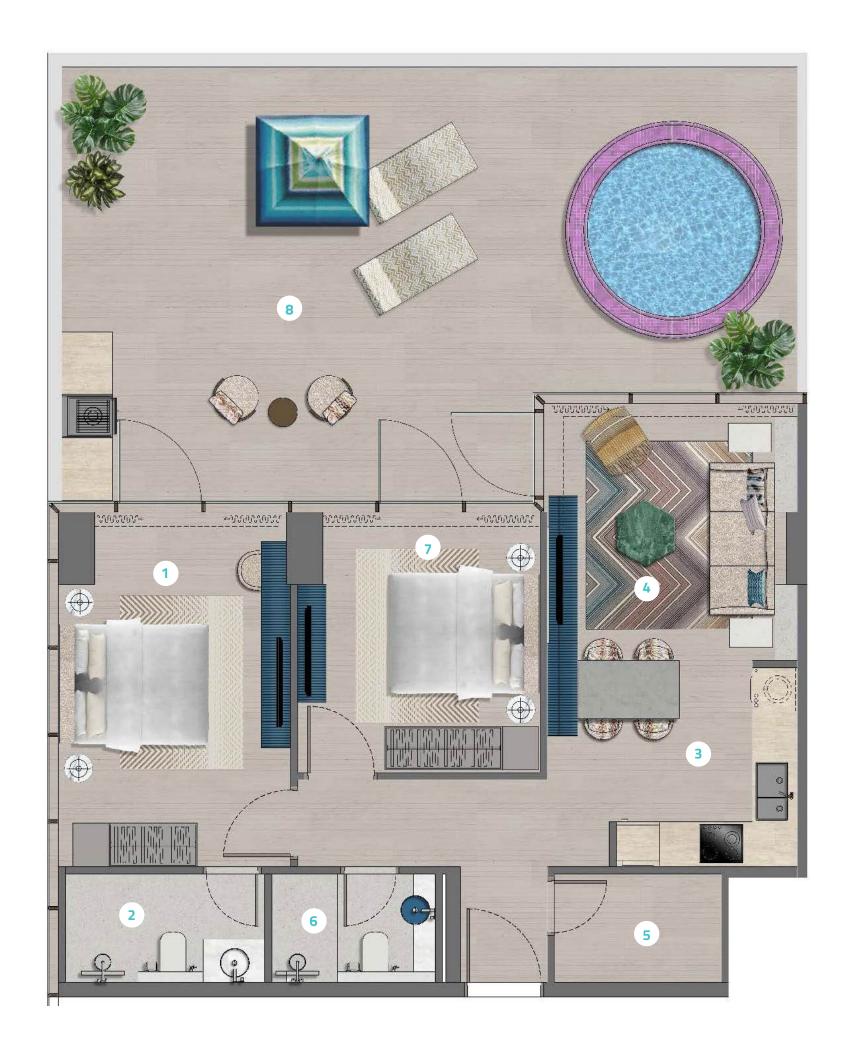

#### 2 Bedroom | Type 1-B With Pool

- **1. MASTER BEDROOM** (3200 × 4000)
- **2. MASTER BATHROOM** (2570 x 1500)
- **3. KITCHEN/ DINING** (3450 x 2850)
- **4. LIVING ROOM (**3460 x 3550)
- **5. S. ROOM** (2300 x 1500)
- **6. BATHROOM** (2250 x 1500)
- **7. BEDROOM** (3350 x 3600)
- 8. BALCONY

1st Level

| DESCRIPTION   | SIZE RANGE     |
|---------------|----------------|
| INTERNAL AREA | 775 -776 Sqft  |
| BALCONY AREA  | 603 - 604 Sqft |
| TOTAL AREA    | 1,379 Sqft     |