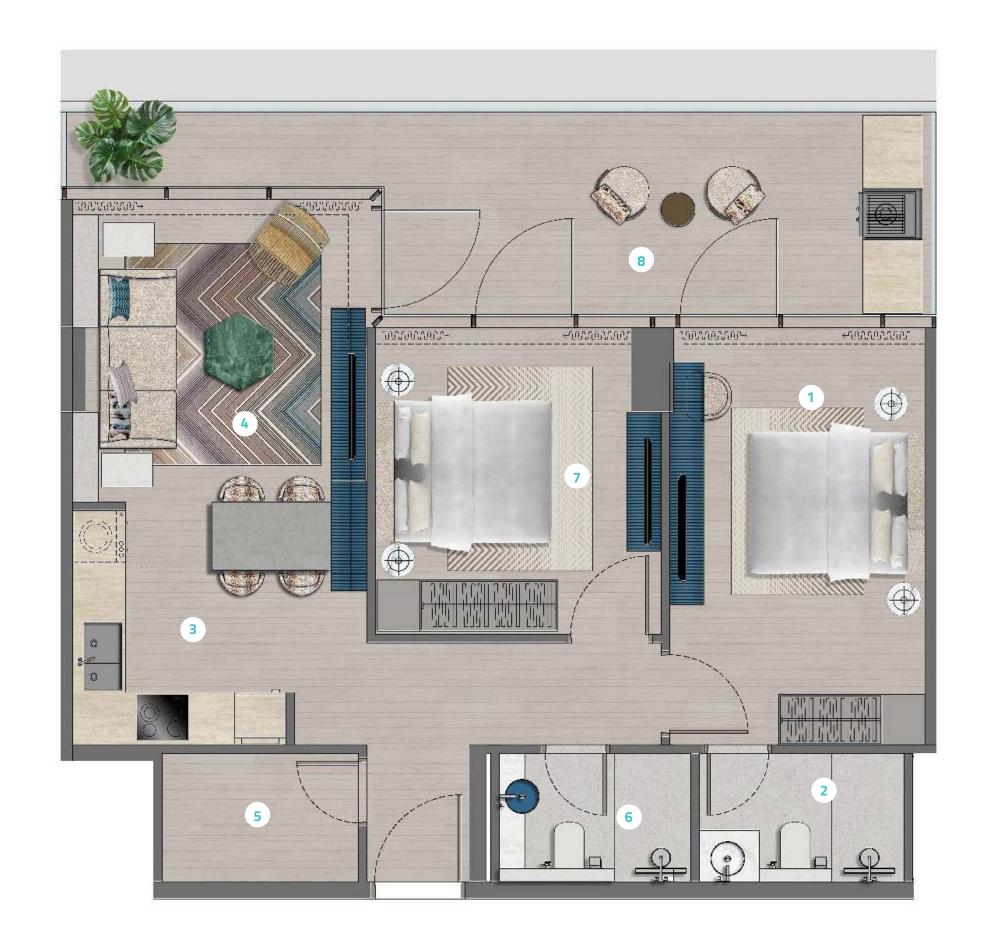

### 2 Bedroom | Type 1

- **1. MASTER BEDROOM** (4750 x 3000)
- **2. MASTER BATHROOM** (1500 x 2550)
- **3. KITCHEN/ DINING (**2900 x 3600)
- **4. LIVING ROOM** (3500 x 3600)
- **5. S. ROOM** (1500 x 2300)
- **6. BATHROOM** (1500 x 2400)
- **7. BEDROOM** (3450 x 3500)
- 8. BALCONY

2nd - 12th Levels

| DESCRIPTION   | SIZE RANGE       |
|---------------|------------------|
| INTERNAL AREA | 772 - 788 Sqft   |
| BALCONY AREA  | 202 - 258 Sqft   |
| TOTAL AREA    | 974 - 1,034 Sqft |