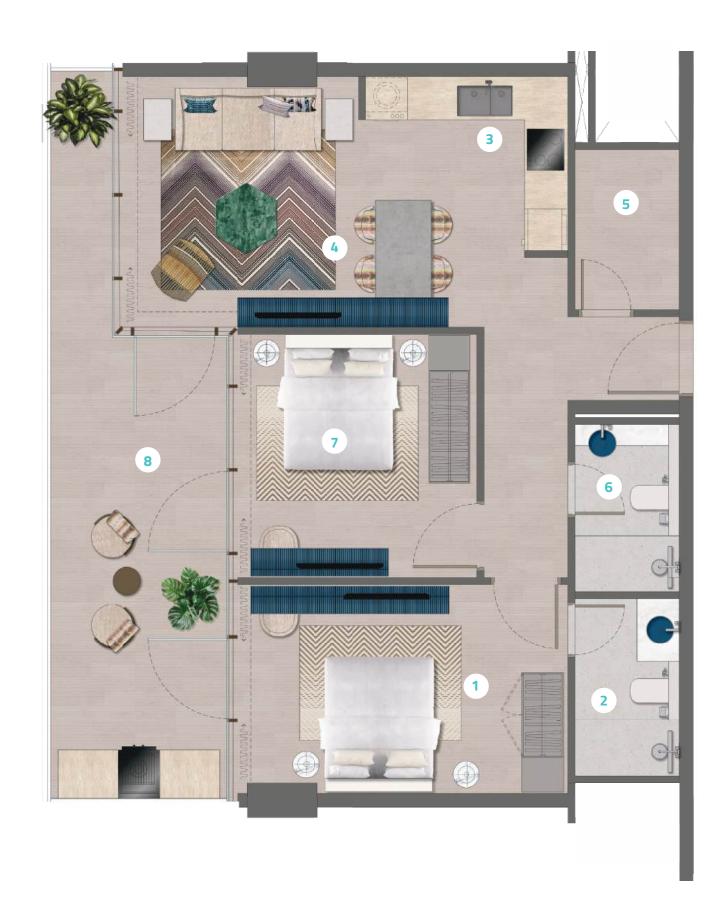

### 2 Bedroom | Type 1

- **1. MASTER BEDROOM** (4750 x 3000)
- **2. MASTER BATHROOM** (1500 x 2550)
- **3. KITCHEN/ DINING (**2900 x 3600)
- **4. LIVING ROOM** (3500 x 3600)
- **5. S. ROOM** (1500 x 2300)
- **6. BATHROOM** (1500 x 2400)
- **7. BEDROOM** (3450 x 3500)
- 8. BALCONY

2nd - 12th Levels

| DESCRIPTION   | SIZE RANGE       |
|---------------|------------------|
| INTERNAL AREA | 772 - 788 Sqft   |
| BALCONY AREA  | 202 - 258 Sqft   |
| TOTAL AREA    | 974 - 1,034 Sqft |