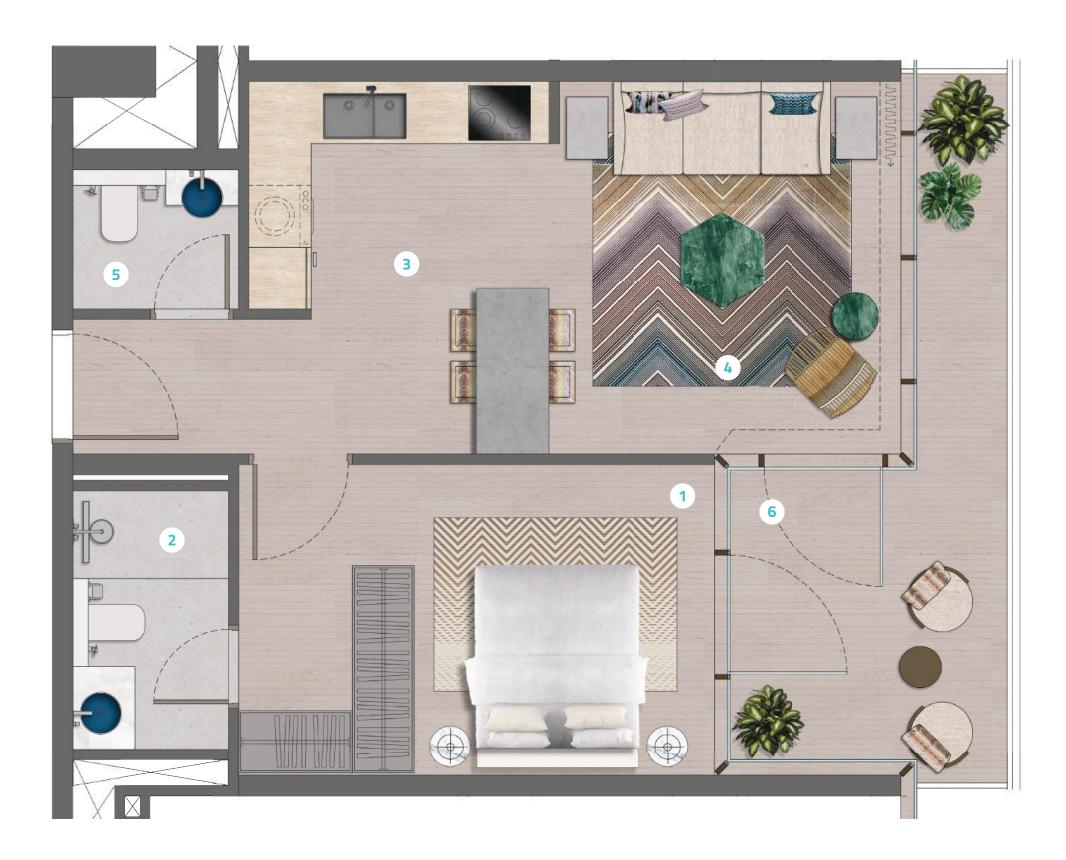

# 1 Bedroom | Type 1

- **1. MASTER BEDROOM** (4600 x 3100)
- **2. MASTER BATHROOM** (1500 x 2600)
- **3. KITCHEN/ DINING** (2900 x 3600)
- **4. LIVING ROOM** (3400 x 3600)
- **5. POWDER ROOM** (1500 x 1300)
- 6. BALCONY

2nd - 12th Levels

| DESCRIPTION   | SIZE RANGE     |
|---------------|----------------|
| INTERNAL AREA | 525 - 548 Sqft |
| BALCONY AREA  | 125 -139 Sqft  |
| TOTAL AREA    | 625 - 678 Sqft |