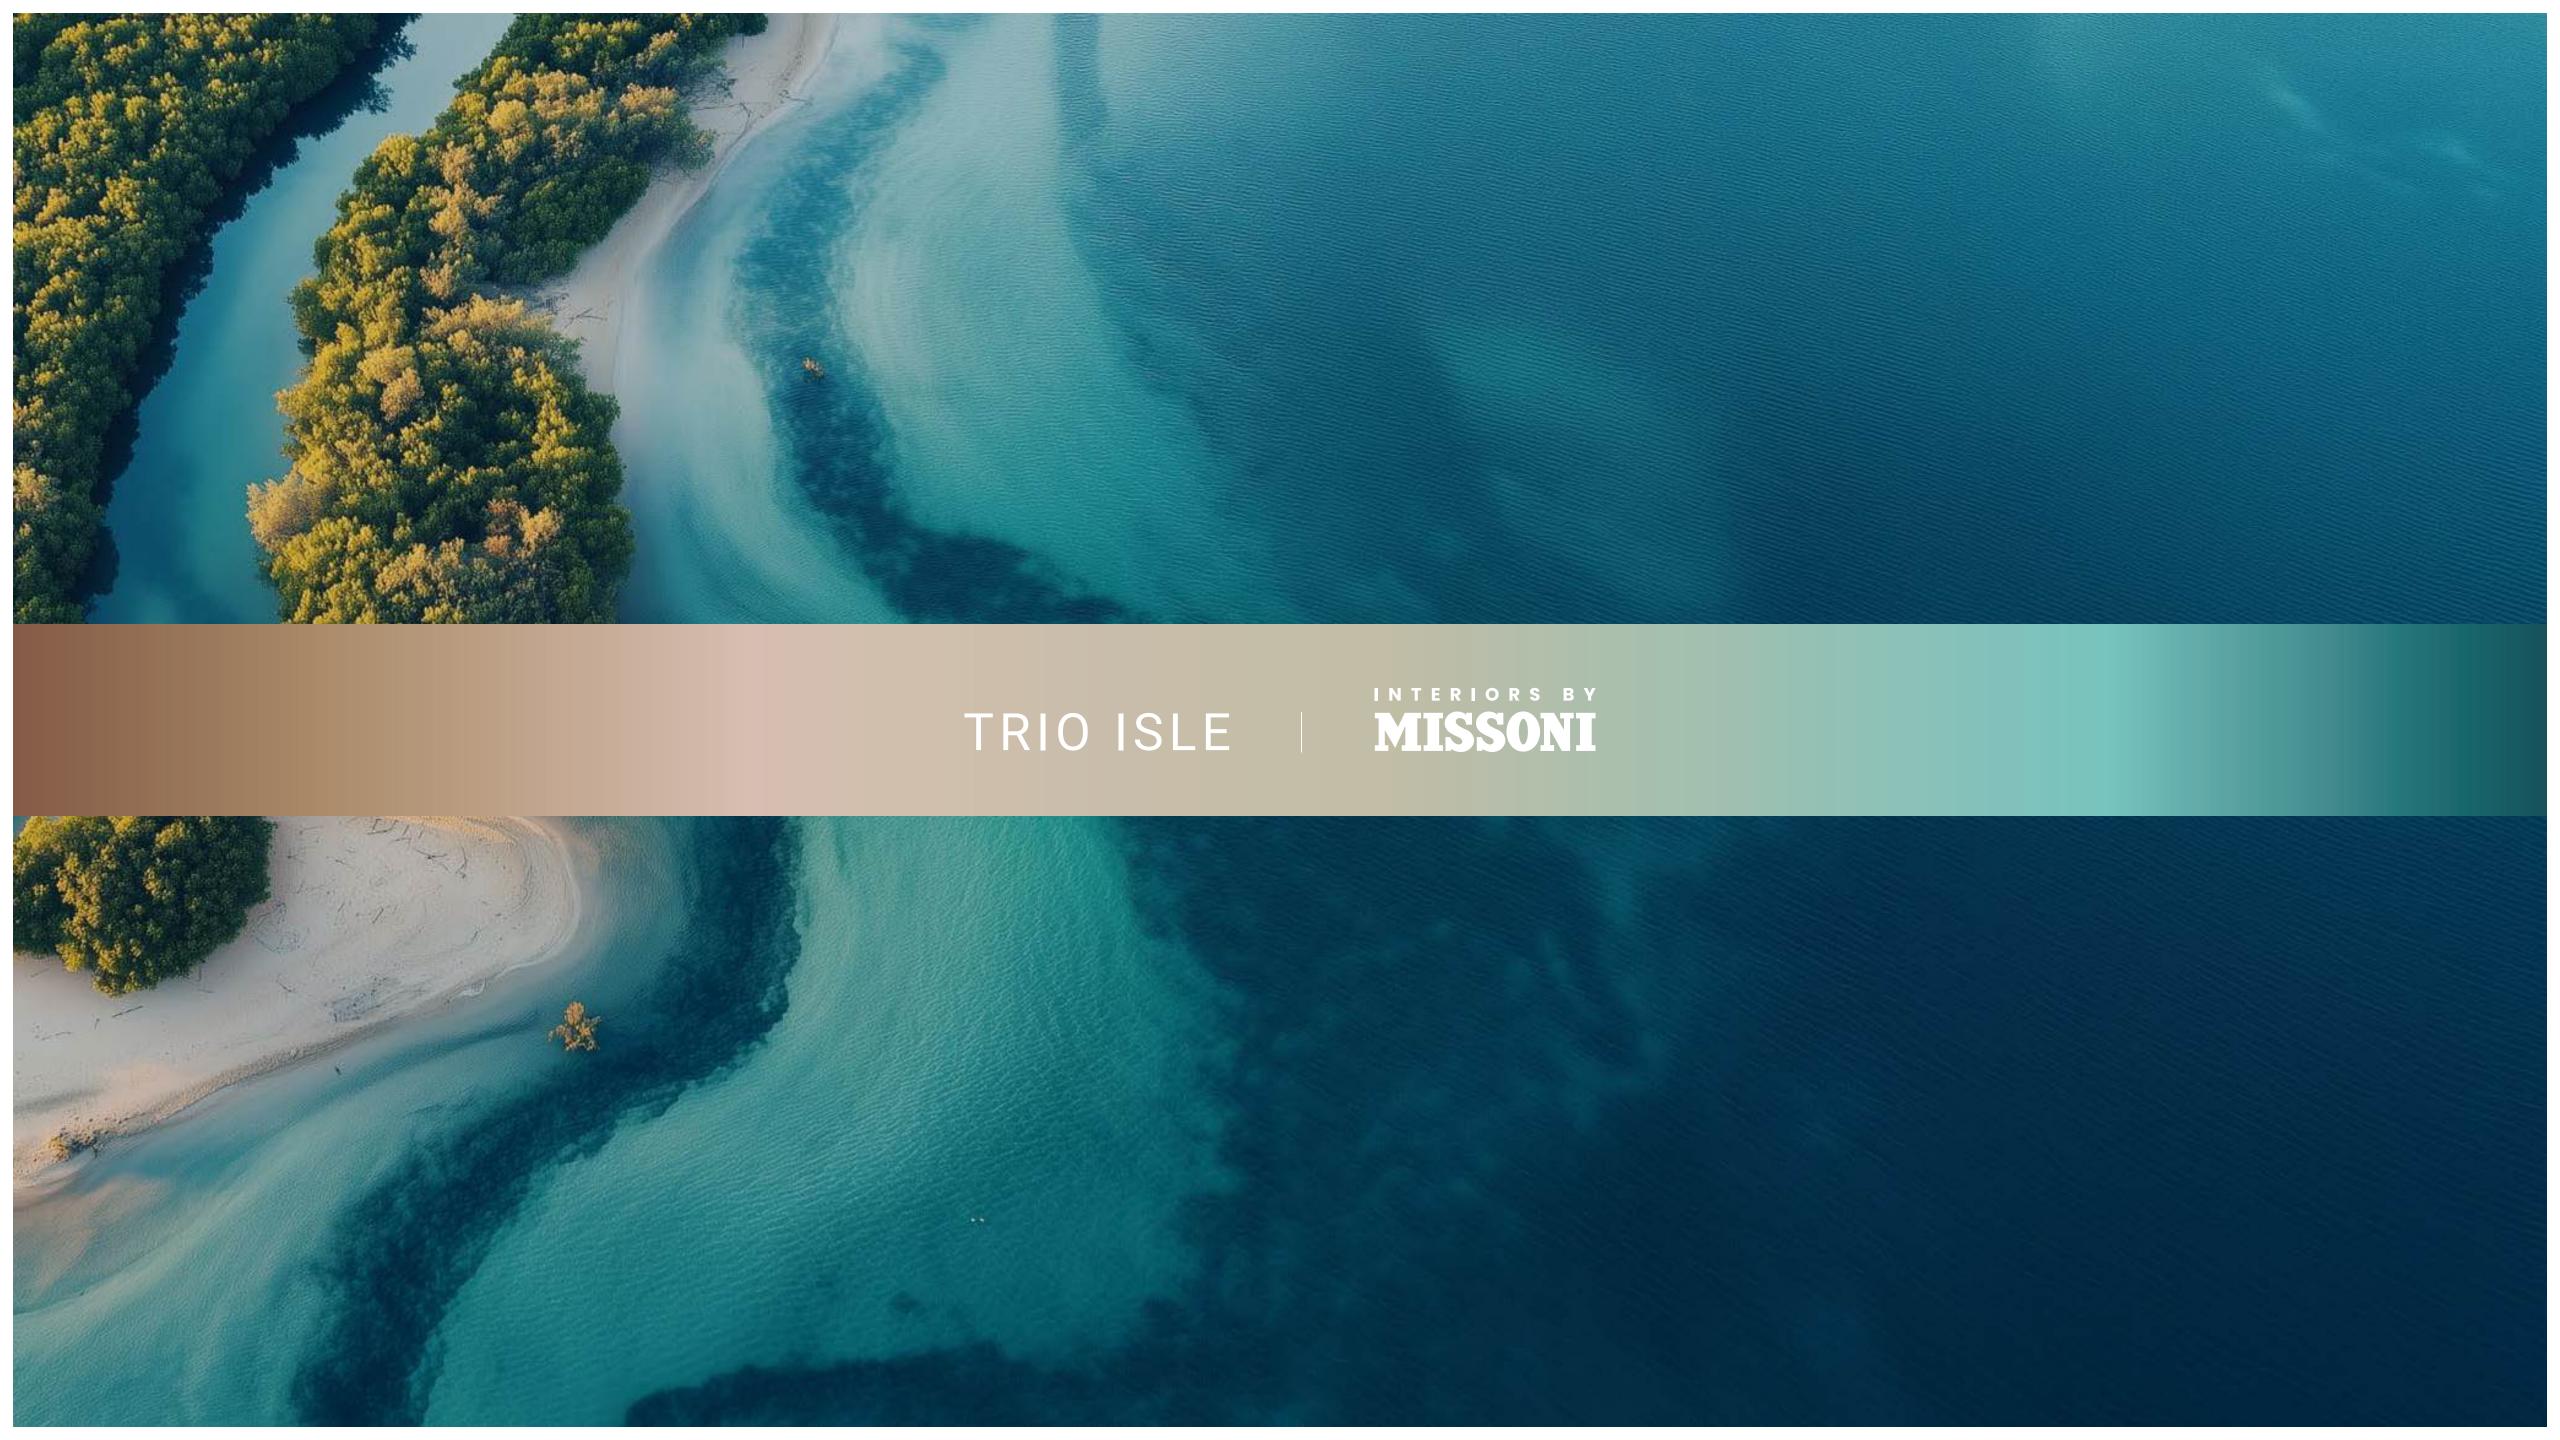

Typical Floor 4<sup>th</sup>-10<sup>th</sup> Level





# 1 Bedroom | Type 1

- **1. MASTER BEDROOM** (4600 x 3100)
- **2. MASTER BATHROOM** (1500 x 2600)
- **3. KITCHEN/ DINING** (2900 x 3600)
- **4. LIVING ROOM** (3400 x 3600)
- **5. POWDER ROOM** (1500 x 1300)
- 6. BALCONY





2nd - 12th Levels

| DESCRIPTION   | SIZE RANGE     |
|---------------|----------------|
| INTERNAL AREA | 525 - 548 Sqft |
| BALCONY AREA  | 125 -139 Sqft  |
| TOTAL AREA    | 625 - 678 Sqft |



### 2 Bedroom | Type 1

- **1. MASTER BEDROOM** (4750 x 3000)
- **2. MASTER BATHROOM** (1500 x 2550)
- **3. KITCHEN/ DINING (**2900 x 3600)
- **4. LIVING ROOM** (3500 x 3600)
- **5. S. ROOM** (1500 x 2300)
- **6. BATHROOM** (1500 x 2400)
- **7. BEDROOM** (3450 x 3500)
- 8. BALCONY





2nd - 12th Levels

| DESCRIPTI