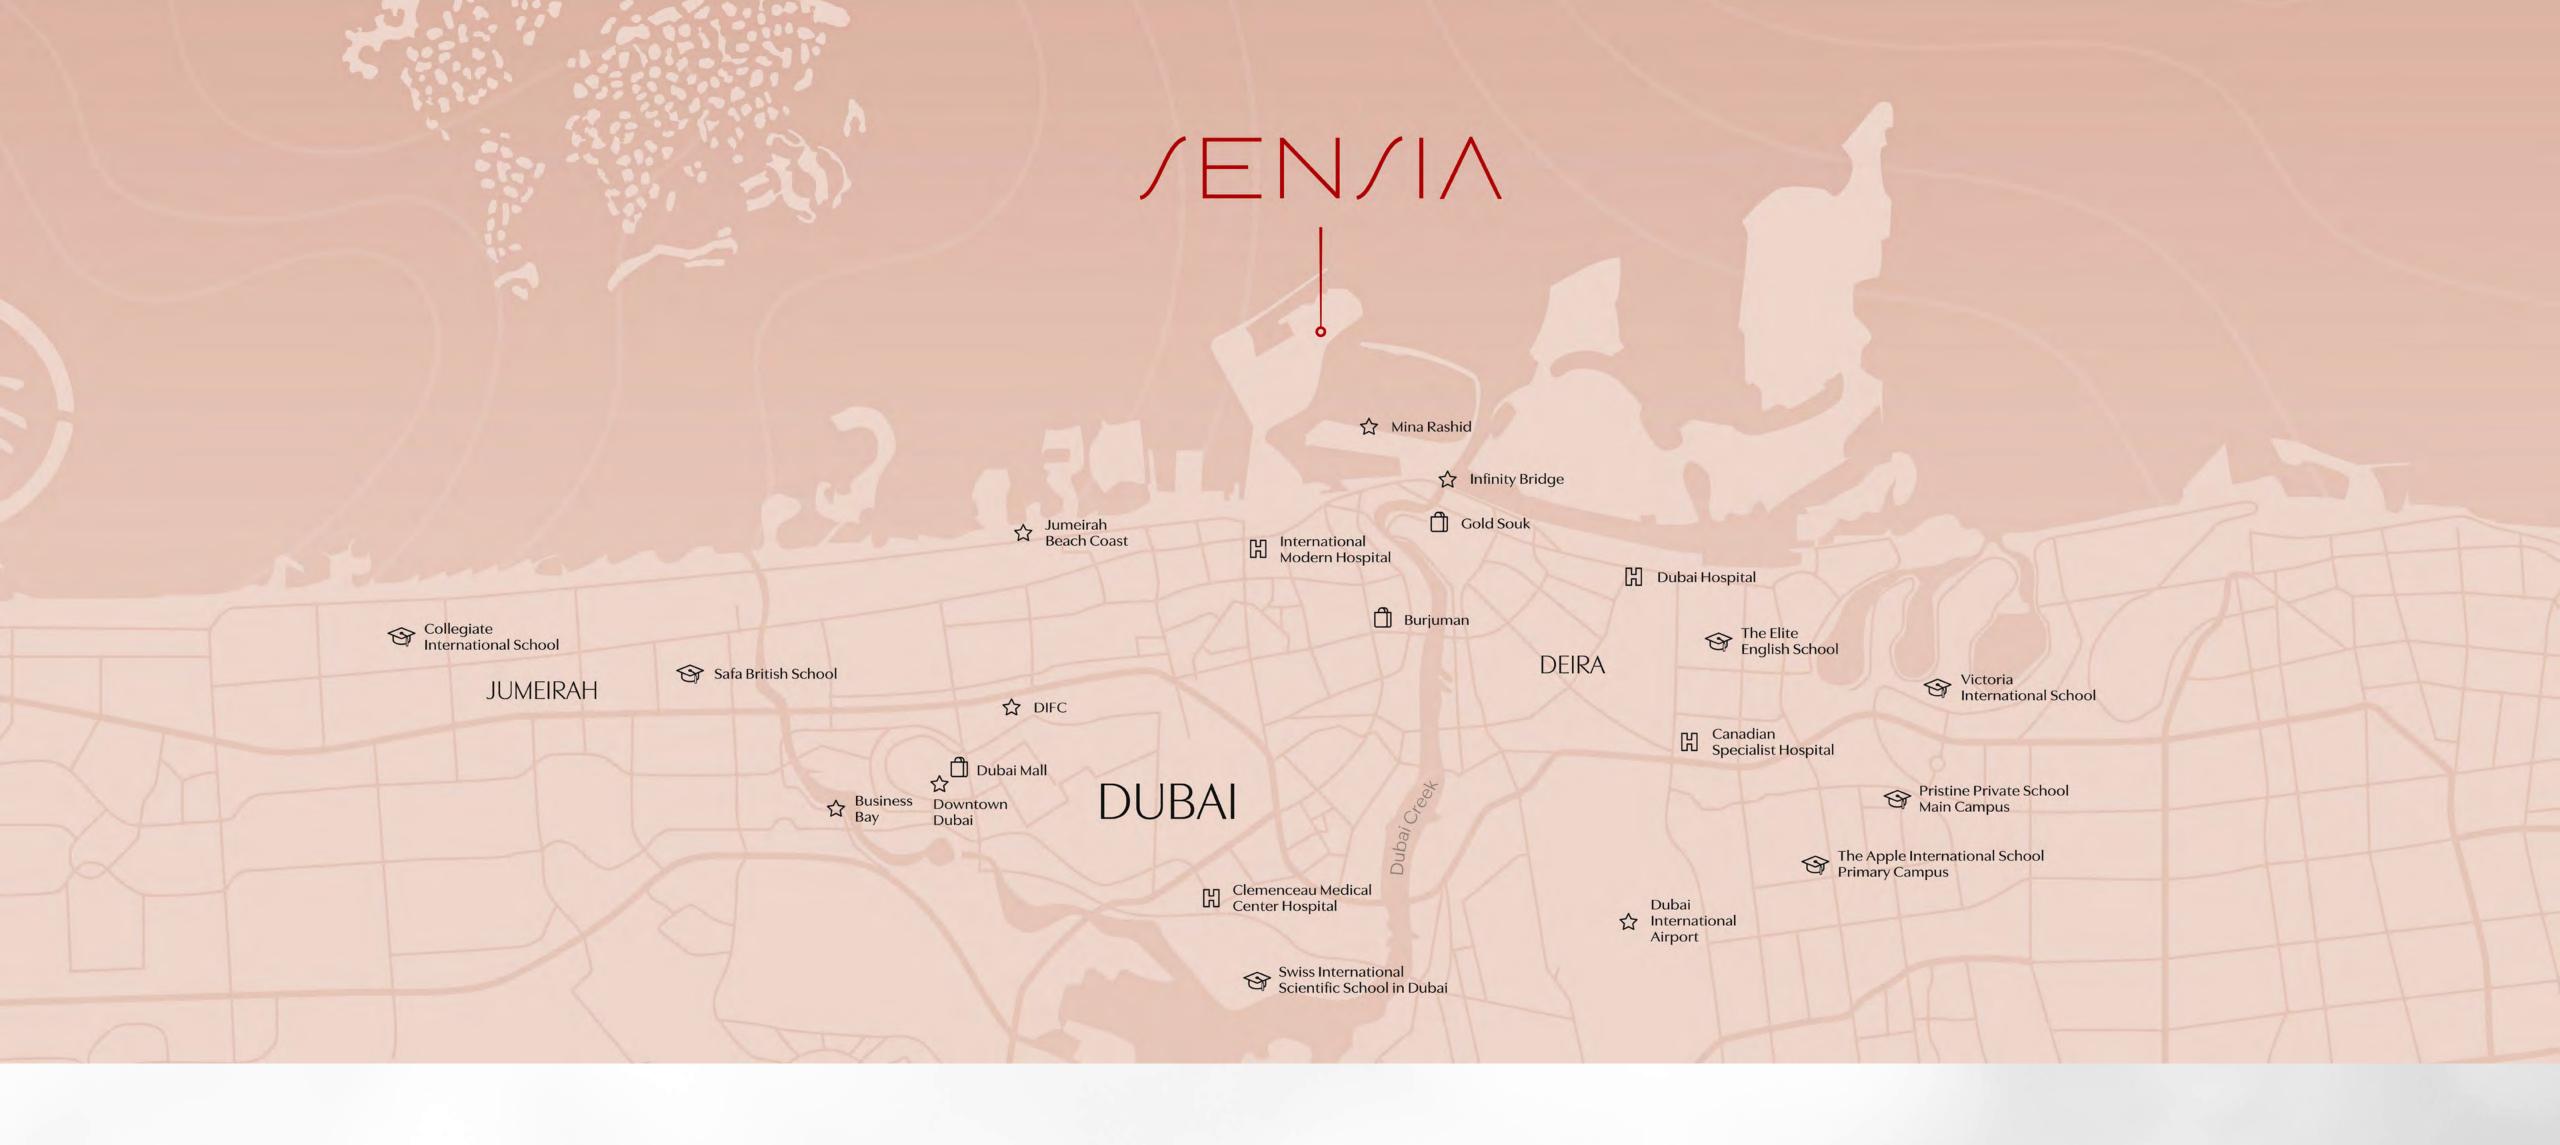

Downtown / Burj Khalifa

20 minutes
05 minutes
20 minutes

DIFC
The Gold Souk

20 minutes 15 minutes

Jumeirah Beach Coast 10 minutes

A LIFESTYLE DEFINED BY BALANCE & TRANQUILLITY

# A VIBRANT COMMUNITY NESTLED BETWEEN URBAN & WATERFRONT LANDSCAPES

Perched on Dubai Maritime City,
Sensia seamlessly blends dynamic
urban energy with the serene allure of
coastal living.

Surrounded by urban nature and panoramic waterfront views, this thoughtfully designed community fosters connection, well-being, and a life of effortless fulfilment.