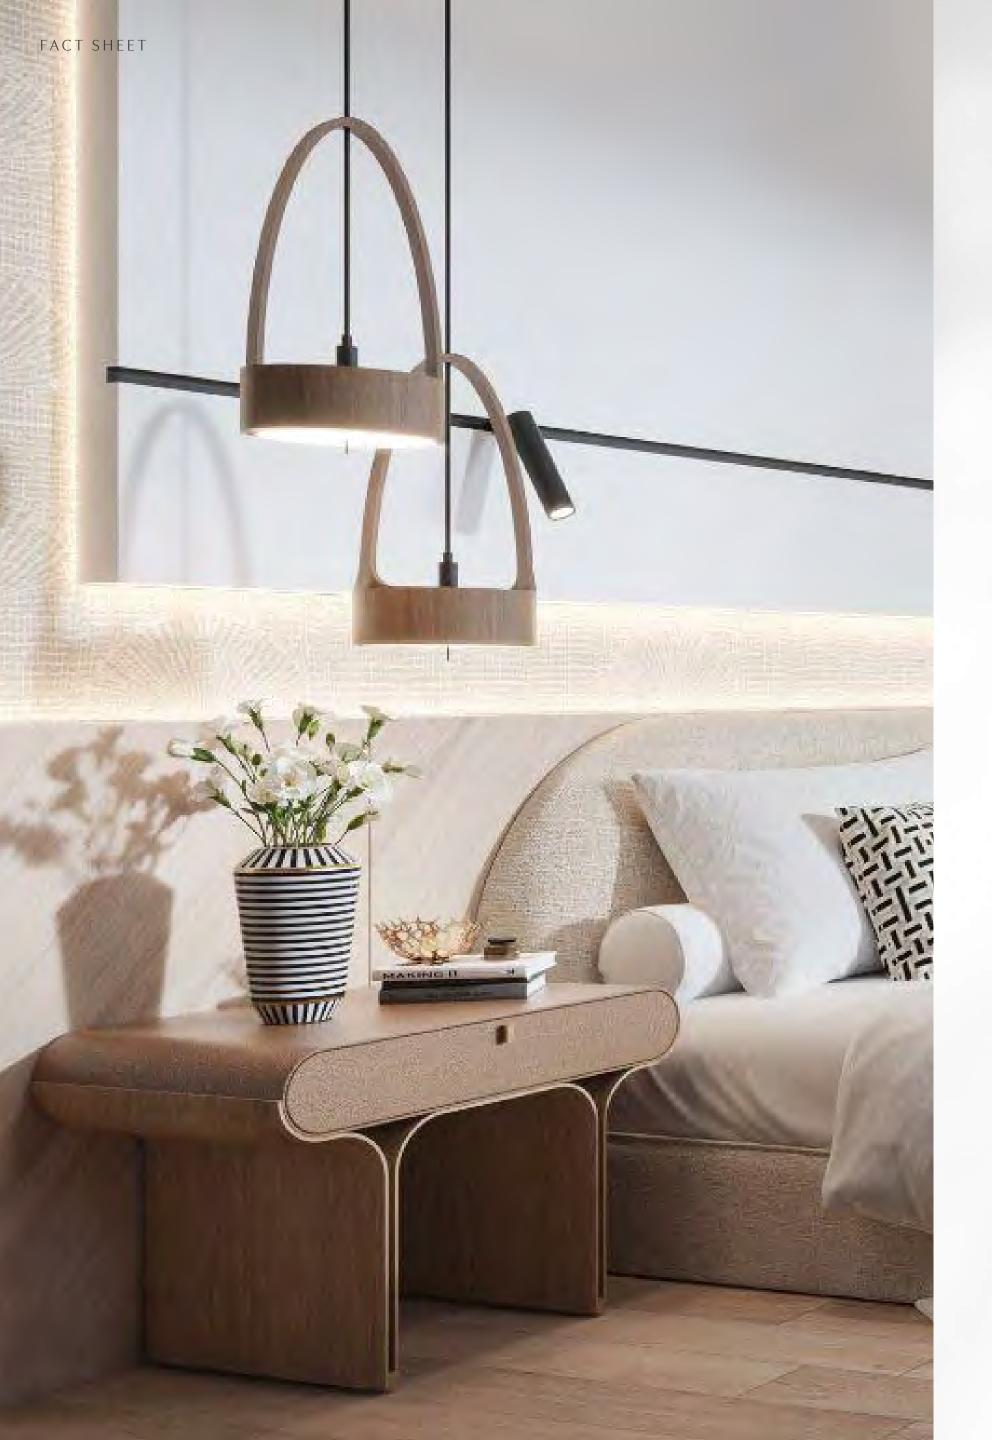

### LIVING AREA & BEDROOM

Bathed in natural light, the living spaces at Sensia exude warmth and refinement, with 3.2m to 3.4m high ceilings enhancing the sense of openness. Expansive double-glazed windows frame breathtaking views, while veneered doors and a soothing palette of soft hues and warm tones create an inviting yet sophisticated atmosphere.

Step into a private retreat, where the balcony extends the living space into nature. Elegantly crafted planters create a private garden sanctuary for our penthouse and signature units. Whether nurturing a blooming green escape or enjoying a quiet moment of reflection, this is a place where comfort and tranquillity flourish.