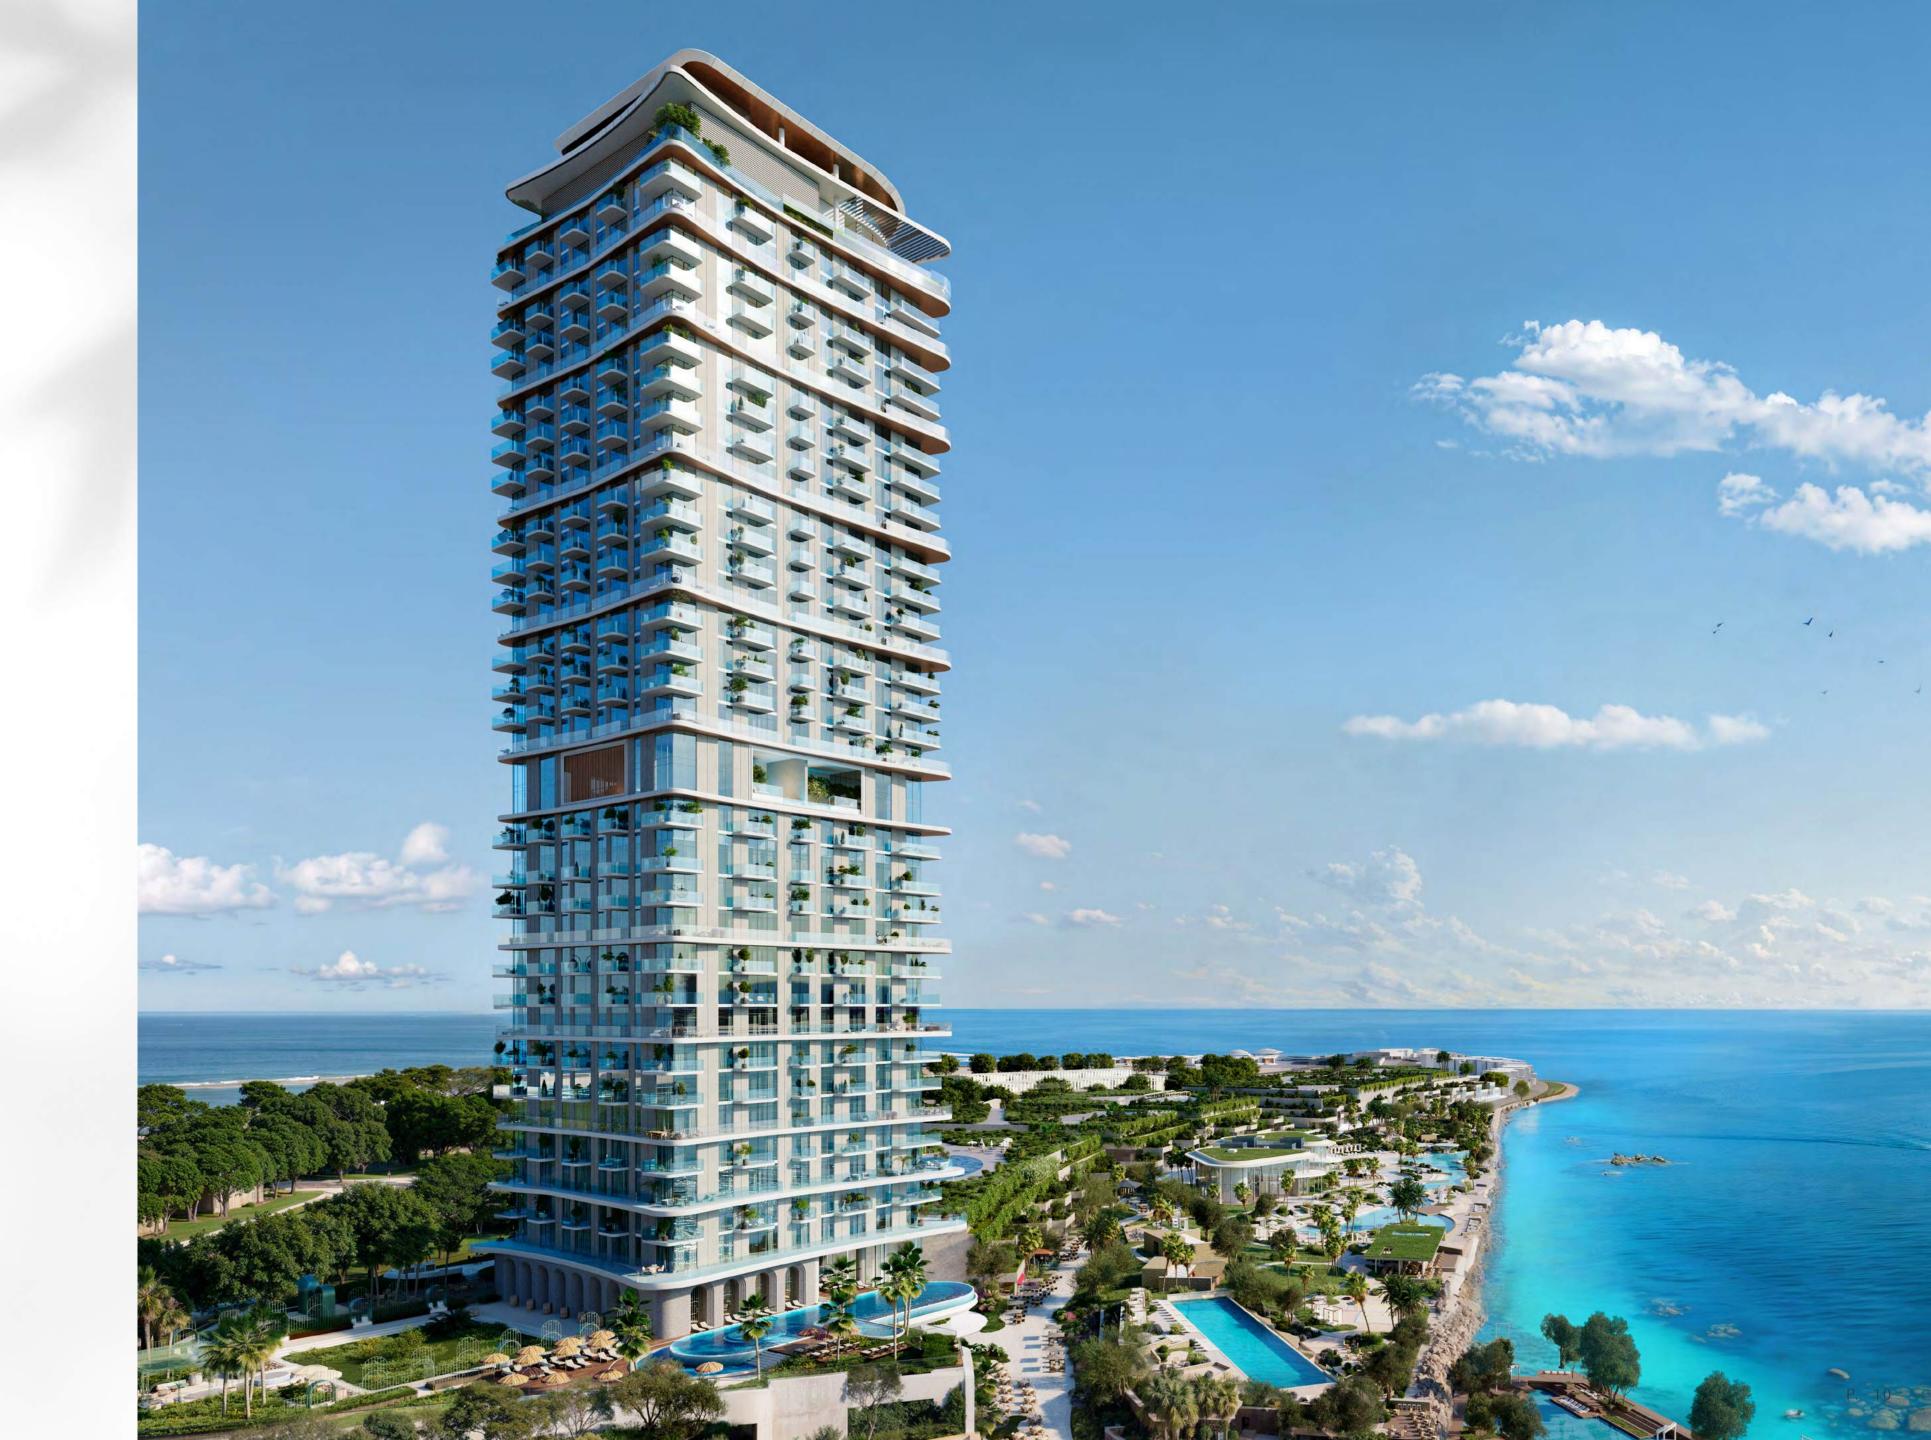

# LUSH GREENERY & SEAMLESS ARCHITECTURE

A harmonious fusion of nature and design, where tranquillity meets urban vibrance. Sensia offers panoramic views that extend from the marina to the shimmering ocean, creating an elegant retreat that is both serene and dynamic.

Framed by verdant landscapes and breathtaking vistas,
Sensia invites you to experience a sanctuary where every
moment is infused with natural beauty and effortless
sophistication.

POINTS of INTEREST

Dubai International Airport Mina Rashid

# A VIBRANT COMMUNITY NESTLED BETWEEN URBAN & WATERFRONT LANDSCAPES

Perched on Dubai Maritime City,
Sensia seamlessly blends dynamic
urban energy with the serene allure of
coastal living.

Surrounded by urban nature and panoramic waterfront views, this thoughtfully designed community fosters connection, well-being, and a life of effortless fulfilment.

### REFINED LIVING, ELEVATED by NATURE

Soaring 35 storeys above the Bay, Sensia embodies refined living, where architecture and nature intertwine seamlessly.

Serene Sophistication is the dichotomy between the Urban and Resort landscapes. The relaxed nature of a beachfront atmosphere paired with the refinement of an Urban environment.

Expansive balconies create a warm and inviting atmosphere for residents, where gentle breezes and natural light enhance the brightness and openness of the development. The terrace gardens not only offer stunning views but also provide a serene retreat and a refreshing ambiance for all residents.