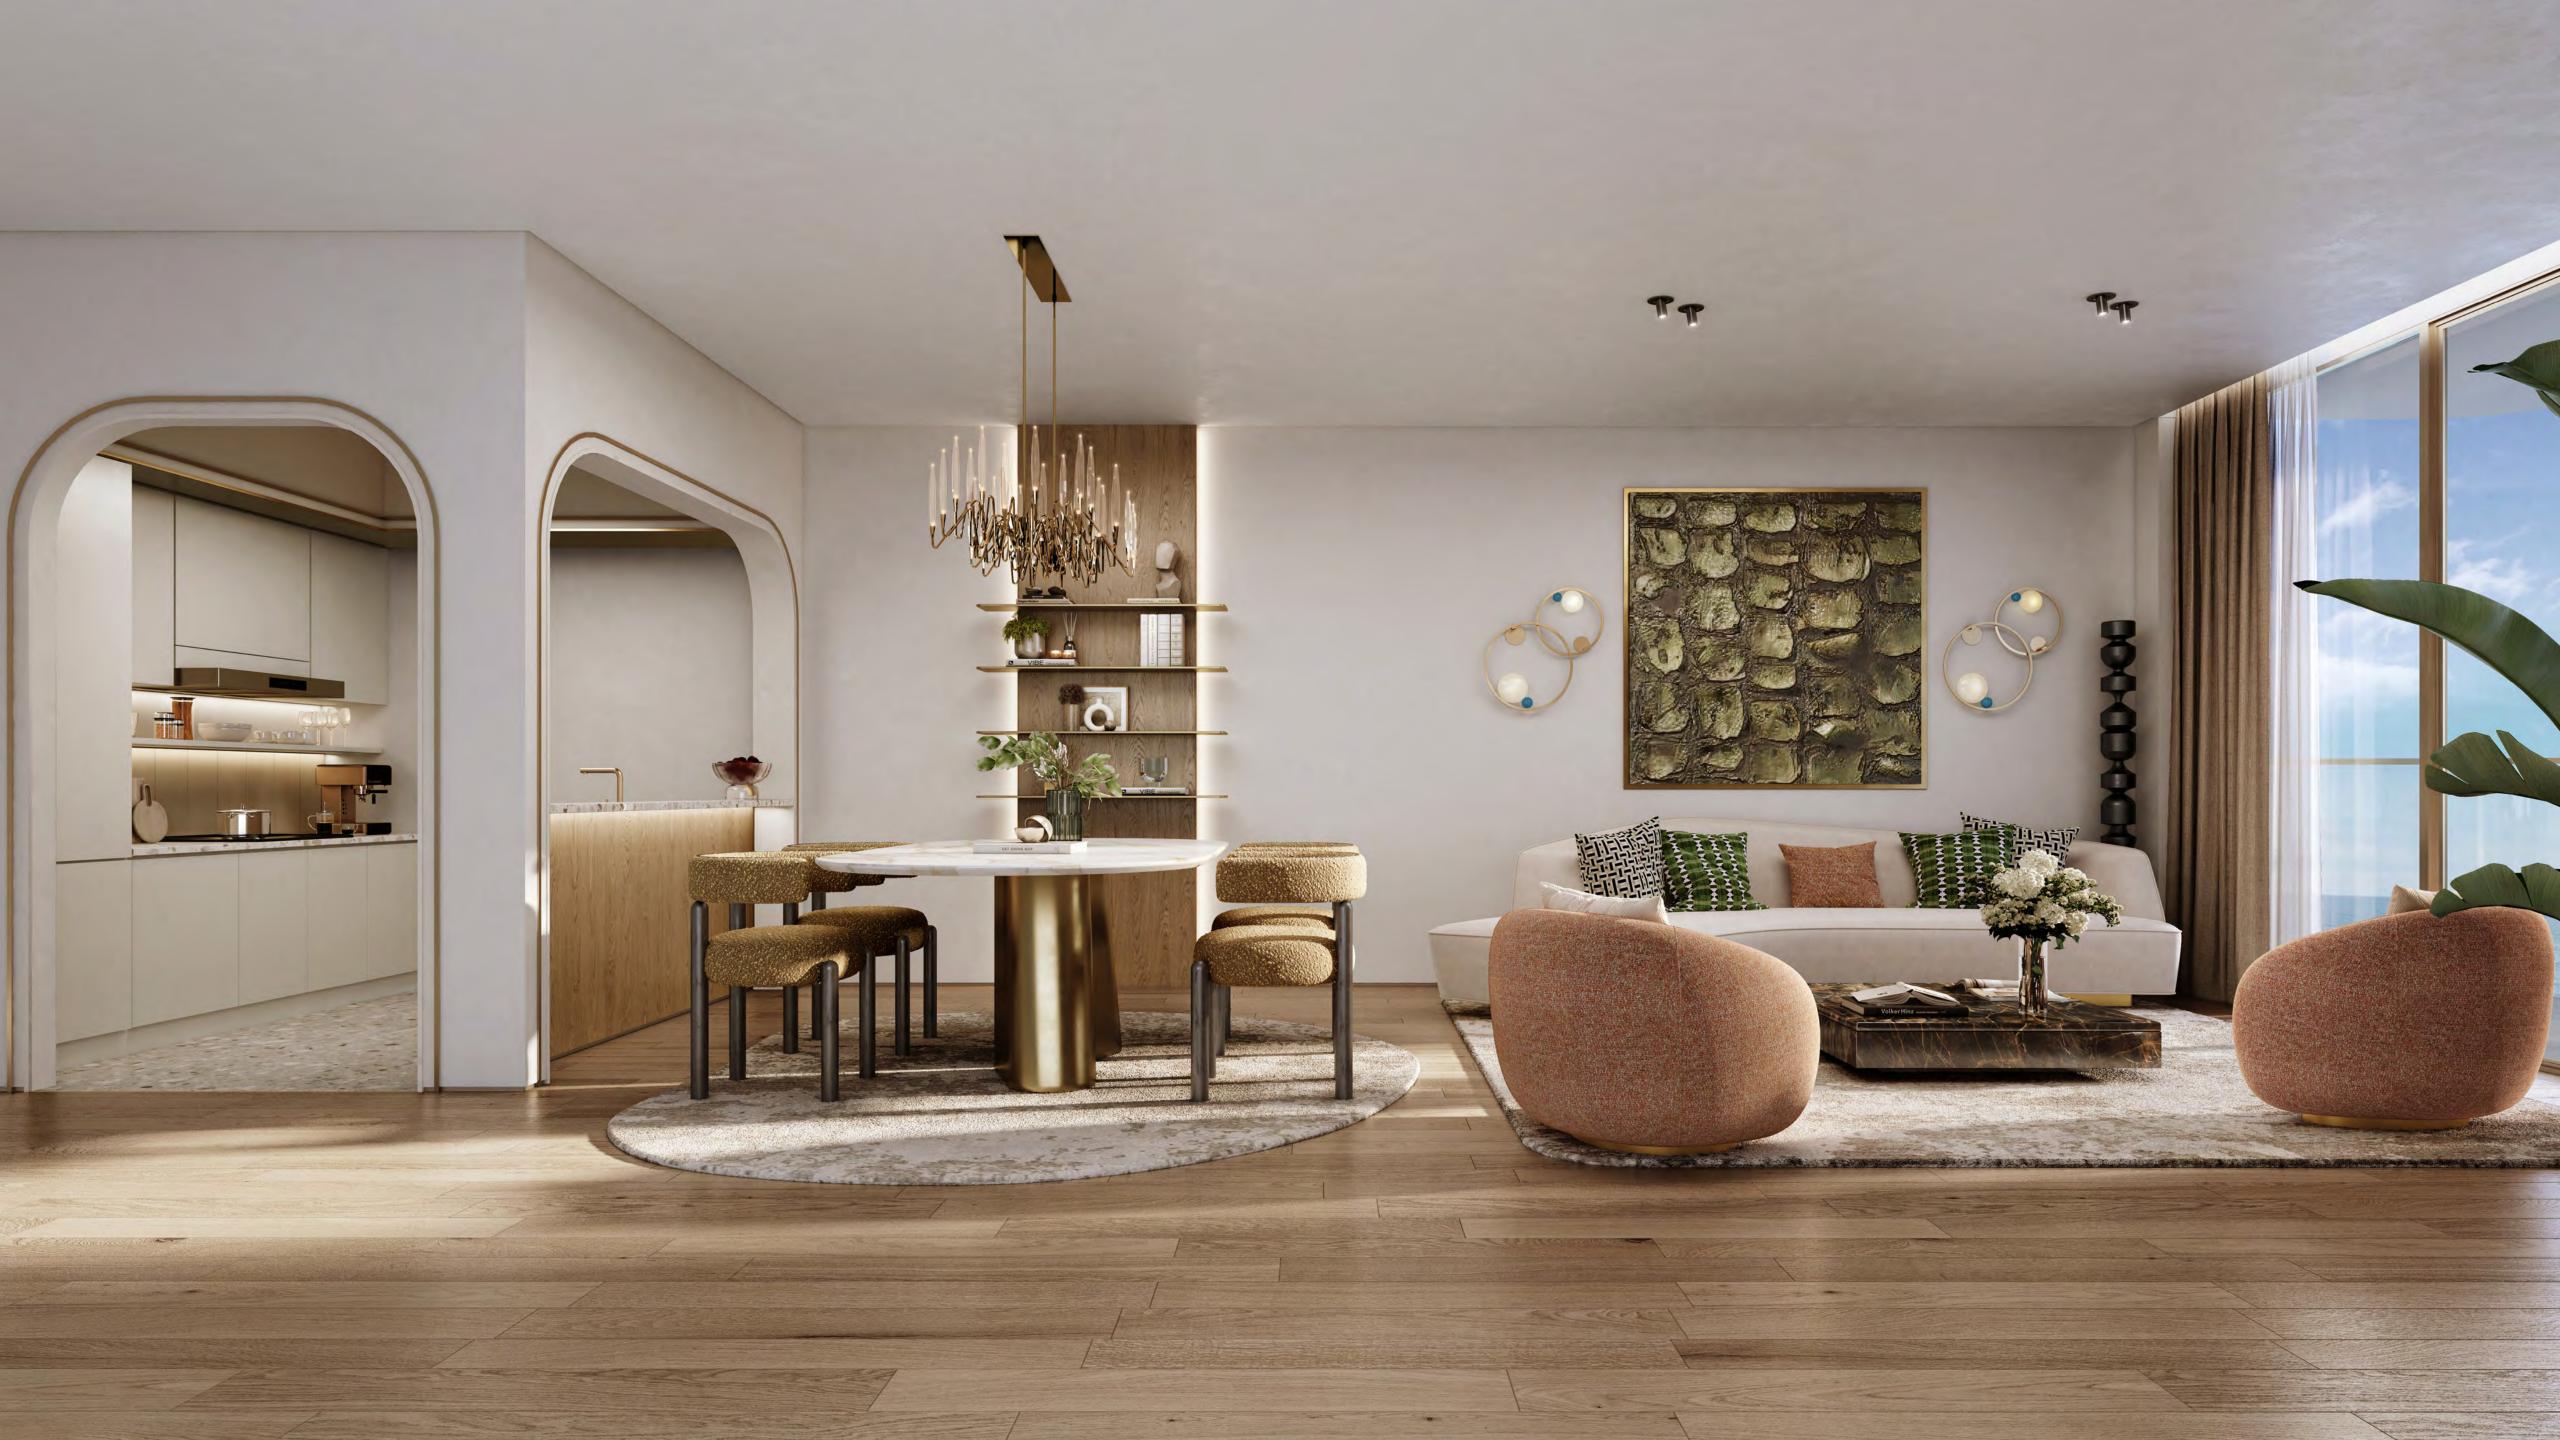

With expansive open-plan layouts, Sensia offers the perfect setting for both vibrant social gatherings and private retreats. Every space is crafted to enhance a sense of flow, tranquillity, and effortless sophistication, creating a home that is as

### LIVING AREA & BEDROOM

Bathed in natural light, the living spaces at Sensia exude warmth and refinement, with 3.2m to 3.4m high ceilings enhancing the sense of openness. Expansive double-glazed windows frame breathtaking views, while veneered doors and a soothing palette of soft hues and warm tones create an inviting yet sophisticated atmosphere.