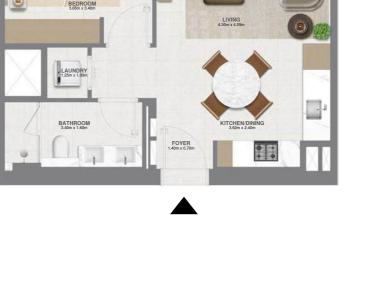

19 SQ.M.  | 66.63 SQ.FT.  |
| SUITE AREA   | 60.87 SQ.M. | 655.20 SQ.FT. |

#### KEY SECTION







#### KEY PLAN









PODIUM LEVEL LEVEL 1

LEVEL 2-11

LEVEL 12-15

FLOOR PLAN 1. All dimensions are in imperial and metric, and measured from finish to finish excluding construction tolerances. 2. All materials, dimensions, and drawings are approximate only. 3. Information is subject to change without notice, at developer's absolute discretion. 4. Actual area may vary from the stated area. 5. Drawings not to scale. 6. All images used are for illustrative purposes only and do not represent the actual size, features, specifications, fittings, and furnishings. 7. The developer reserves the right to make revisions / alterations, at it's absolute discretion, without any liability whatsoever.







UNITS

112, 113

| TOTAL AREA   | 84.00 SQ.M. | 904.17 SQ.FT. |
|--------------|-------------|---------------|
| TERRACE AREA | 23.12 SQ.M. | 248.86 SQ.FT. |
| SUITE AREA   | 60.88 SQ.M. | 655.31 SQ.FT. |
|              |             |               |

#### KEY SECTION

KEY LAYOUT







LEVEL 1







UNIT 114

| TOTAL AREA   | 82.78 SQ.M. | 891.04 SQ.FT. |
|--------------|-------------|---------------|
| TERRACE AREA | 21.51 SQ.M. | 231.53 SQ.FT. |
| SUITE AREA   | 61.27 SQ.M. | 659.50 SQ.FT. |

#### KEY SECTION



GROUND FLOOR

KEY LAYOUT





LEVEL 1







UNITS P06, 107, 209, 309, 409, 509, 609, 709, 809, 909, 1009, 1109

| TOTAL AREA   | 65.57 SQ.M. | 705.79 SQ.FT. |
|--------------|-------------|---------------|
| BALCONY AREA | 6.31 SQ.M.  | 67.92 SQ.FT.  |
| SUITE AREA   |