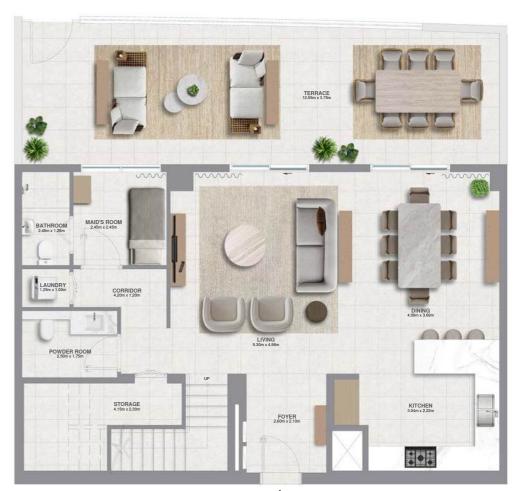

#### 3 BEDROOM - TOWNHOUSE 1

UNIT

|              | 265.78 SQ.M. | 2860.83 SQ.FT. |
|--------------|--------------|----------------|
| BALCONY AREA | 60.94 SQ.M.  | 655.95 SQ.FT.  |
| SUITE AREA   | 204.84 SQ.M. | 2204.88 SQ.FT. |