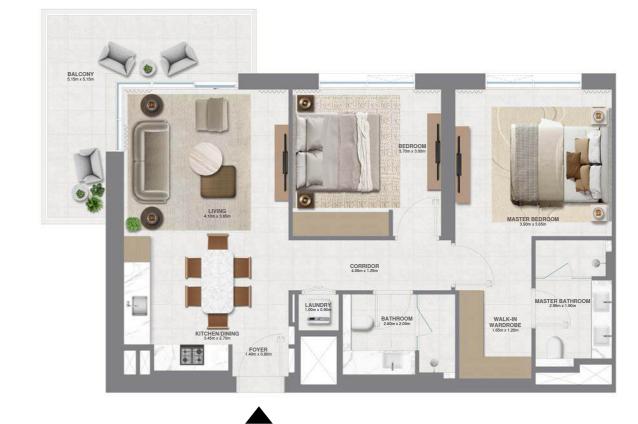

# Golf Moadow

EMAAR SOUTH

Floor Plans

#### KEY PLAN

PODIUM LEVEL LEVEL 1

LEVEL 2-11

LEVEL 12-15

FLOOR PLAN 1. All dimensions are in imperial and metric, and measured from finish to finish excluding construction tolerances. 2. All materials, dimensions, and drawings are approximate only. 3. Information is subject to change without notice, at developer's absolute discretion. 4. Actual area may vary from the stated area. 5. Drawings not to scale. 6. All images used are for illustrative purposes only and do not represent the actual size, features, specifications, fittings, and furnishings. 7. The developer reserves the right to make revisions / alterations, at it's absolute discretion, without any liability whatsoever.