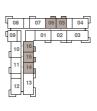

UNIT 102

| TOTAL AREA   | 127.20 SQ.M. | 1369.17 SQ.FT. |  |
|--------------|--------------|----------------|--|
| TERRACE AREA | 35.29 SQ.M.  | 379.86 SQ.FT.  |  |
| SUITE AREA   | 91.91 SQ.M.  | 989.31 SQ.FT.  |  |
|              |              |                |  |

#### KEY SECTION

KEY LAYOUT

LEVEL 1

JNIT 101

| TOTAL AREA   | 128.55 SQ.M. | 1383.70 SQ.FT. |  |
|--------------|--------------|----------------|--|
| TERRACE AREA | 35.67 SQ.M.  | 383.95 SQ.FT.  |  |
| SUITE AREA   | 92.88 SQ.M.  | 999.75 SQ.FT.  |  |
|              |              |                |  |

#### 2 BEDROOM - 4A

UNIT PO

| TOTAL AREA   | 105.71 SQ.M. | 1137.85 SQ.FT. |  |
|--------------|--------------|----------------|--|
| BALCONY AREA | 13.23 SQ.M.  | 142.41 SQ.FT.  |  |
| SUITE AREA   | 92.48 SQ.M.  | 995.45 SQ.FT.  |  |
|              |              |                |  |

UNITS 204, 304, 404, 504, 604, 704, 804, 904, 1004, 1104, 1204, 1304, 1404, 1504

| TOTAL AREA   | 106.82 SQ.M. | 1149.80 SQ.FT. |
|--------------|--------------|----------------|
| BALCONY AREA | 14.73 SQ.M.  | 158.55 SQ.FT.  |
| SUITE AREA   | 92.09 SQ.M.  | 991.25 SQ.FT.  |