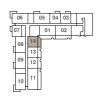

tive purposes only and do not represent the actual size, features, specifications, fittings, and furnishings. 7. The developer reserves the right to make revisions / alterations, at it's absolute discretion, without any liability whatsoever.







UNITS

112, 113

| TOTAL AREA   | 84.00 SQ.M. | 904.17 SQ.FT. |
|--------------|-------------|---------------|
| TERRACE AREA | 23.12 SQ.M. | 248.86 SQ.FT. |
| SUITE AREA   | 60.88 SQ.M. | 655.31 SQ.FT. |
|              |             |               |

#### KEY SECTION

KEY LAYOUT







LEVEL 1







UNIT 114

| TOTAL AREA   | 82.78 SQ.M. | 891.04 SQ.FT. |
|--------------|-------------|---------------|
| TERRACE AREA | 21.51 SQ.M. | 231.53 SQ.FT. |
| SUITE AREA   | 61.27 SQ.M. | 659.50 SQ.FT. |

#### KEY SECTION



GROUND FLOOR

KEY LAYOUT





LEVEL 1







UNITS P06, 107, 209, 309, 409, 509, 609, 709, 809, 909, 1009, 1109

| TOTAL AREA   | 65.57 SQ.M. | 705.79 SQ.FT. |
|--------------|-------------|---------------|
| BALCONY AREA | 6.31 SQ.M.  | 67.92 SQ.FT.  |
| SUITE AREA   | 59.26 SQ.M. | 637.87 SQ.FT. |

UNITS 1209, 1309, 1409, 1509

| TOTAL AREA   | 66 08 SO M  | 711 28 SO FT  |
|--------------|-------------|---------------|
| BALCONY AREA | 6.31 SQ.M.  | 67.92 SQ.FT.  |
| SUITE AREA   | 59.77 SQ.M. | 643.36 SQ.FT. |

#### KEY SECTION







#### KEY PLAN









PODIUM LEVEL LEVEL 1

LEVEL 2-11







| UNITS        |              | 411, 511, 611, 711, 811, 911,<br>1, 1111       | UNITS        | 702, 710, 802, 810, 902, 9 | 02, 410, 502, 510, 602, 610,<br>110, 1002, 1010, 1102, 1110,<br>2, 1402, 1502 |
|--------------