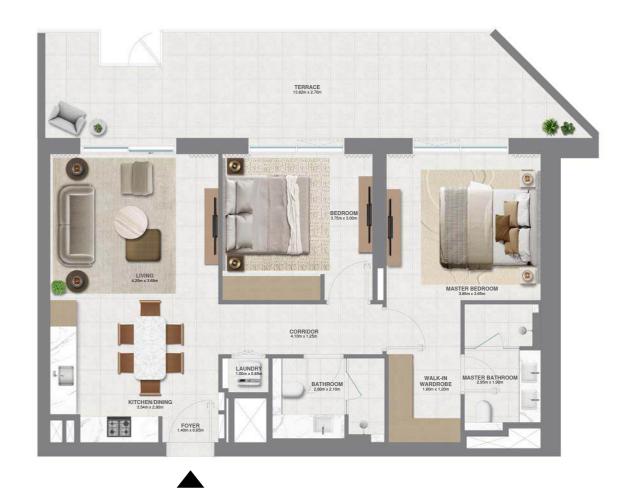

KEY PLAN

LEVEL 2-11

UNIT 111

| TOTAL AREA   | 172.28 SQ.M. | 1854.41 SQ.FT. |
|--------------|--------------|----------------|
| TERRACE AREA | 47.83 SQ.M.  | 514.84 SQ.FT.  |
| SUITE AREA   | 124.45 SQ.M. | 1339.57 SQ.FT. |