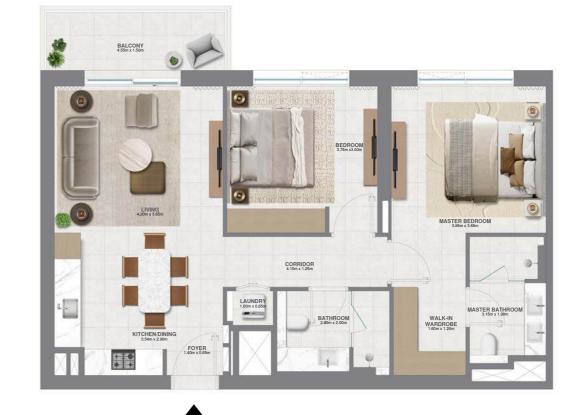

| 17, 707, 807, 907, 1007, 1107,<br>7, 1407, 1507                               |
| SUITE AREA   | 92.88 SQ.M.  | 999.75 SQ.FT.                                  | SUITE AREA   | 93.04 SQ.M.                | 1001.47 SQ.FT.                                                                |
| BALCONY AREA | 7.73 SQ.M.   | 83.21 SQ.FT.                                   | BALCONY AREA | 7.73 SQ.M.                 | 83.21 SQ.FT.                                                                  |
| TOTAL AREA   | 100.61 SQ.M. | 1082.96 SQ.FT.                                 | TOTAL AREA   | 100.77 SQ.M.               | 1084.68 SQ.FT.                                                                |









## KEY PLAN









PODIUM LEVEL

LEVEL 1

LEVEL 2-11

LEVEL 12-15





FLOOR PLAN 1. All dimensions are in imperial and metric, and measured from finish to finish excluding construction tolerances. 2. All materials, dimensions, and drawings are approximate only. 3. Information is subject to change without notice, at developer's absolute discretion. 4. Actual area may vary from the stated area. 5. Drawings not to scale. 6. All images used are for illustrative purposes only and do not represent the actual size, features, specifications, fittings, and furnishings. 7. The developer reserves the right to make revisions / alterations, at it's absolute discretion, without any liability whatsoever.



UNIT 102

| TOTAL AREA   | 127.20 SQ.M. | 1369.17 SQ.FT. |  |
|--------------|--------------|----------------|--|
| TERRACE AREA | 35.29 SQ.M.  | 379.86 SQ.FT.  |