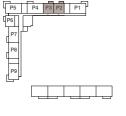

#### KEY PLAN

PODIUM LEVEL LEVEL 1

LEVEL 2-11

LEVEL 12-15

FLOOR PLAN 1. All dimensions are in imperial and metric, and measured from finish to finish excluding construction tolerances. 2. All materials, dimensions, and drawings are approximate only. 3. Information is subject to change without notice, at developer's absolute discretion. 4. Actual area may vary from the stated area. 5. Drawings not to scale. 6. All images used are for illustrative purposes only and do not represent the actual size, features, specifications, fittings, and furnishings. 7. The developer reserves the right to make revisions / alterations, at it's absolute discretion, without any liability whatsoever.

#### KEY PLAN

PODIUM LEVEL LEVEL 1

LEVEL 2-11

| UNITS        |              | 411, 511, 611, 711, 811, 911,<br>1, 1111       | UNITS        | 702, 710, 802, 810, 902, 9 | 02, 410, 502, 510, 602, 610,<br>110, 1002, 1010, 1102, 1110,<br>2, 1402, 1502 |
|--------------|--------------|------------------------------------------------|--------------|----------------------------|-------------------------------------------------------------------------------|
| SUITE AREA   | 91.45 SQ.M.  | 984.36 SQ.FT.                                  | SUITE AREA   | 91.91 SQ.M.                | 989.31 SQ.FT.                                                                 |
| BALCONY AREA | 7.73 SQ.M.   | 83.21 SQ.FT.                                   | BALCONY AREA | 7.78 SQ.M.                 | 83.74 SQ.FT.                                                                  |
| TOTAL AREA   | 99.18 SQ.M.  | 1067.56 SQ.FT.                                 | TOTAL AREA   | 99.69 SQ.M.                | 1073.05 SQ.FT.                                                                |
| UNITS        |              | , 601, 701, 801, 901, 1001,<br>301, 1401, 1501 | UNITS        |                            | 17, 707, 807, 907, 1007, 1107,<br>7, 1407, 1507                               |
| SUITE AREA   | 92.88 SQ.M.  | 999.75 SQ.FT.                                  | SUITE AREA   | 93.04 SQ.M.                | 1001.47 SQ.FT.                                                                |
| BALCONY AREA | 7.73 SQ.M.   | 83.21 SQ.FT.                                   | BALCONY AREA | 7.73 SQ.M.                 | 83.21 SQ.FT.                                                                  |
| TOTAL AREA   | 100.61 SQ.M. | 1082.96 SQ.FT.                                 | TOTAL AREA   | 100.77 SQ.M.               | 1084.68 SQ.FT.                                                                |

## KEY PLAN

PODIUM LEVEL

LEVEL 1

LEVEL 2-11

LEVEL 12-15

FLOOR PLAN 1. All dimensions are in imperial and metric, and measured from finish to finish excluding construction tolerances. 2. All materials, dimensions, and drawings are approximate only. 3. Information is subject to change without notice, at developer's absolute discretion. 4. Actual area may vary from the stated area. 5. Drawings not to scale. 6. All images used are for illustrative purposes only and do not represent the actual size, features, specifications, fittings, and furnishings. 7. The developer reserves the right to make revisions / alterations, at it's absolute discretion, without any liability whatsoever.