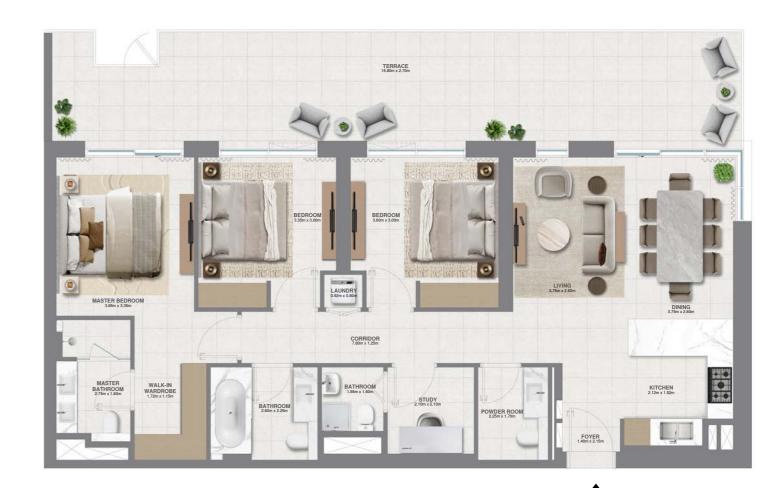

KEY PLAN

LEVEL 2-11

UNIT 111

| TOTAL AREA   | 172.28 SQ.M. | 1854.41 SQ.FT. |
|--------------|--------------|----------------|
| TERRACE AREA | 47.83 SQ.M.  | 514.84 SQ.FT.  |
| SUITE AREA   | 124.45 SQ.M. | 1339.57 SQ.FT. |