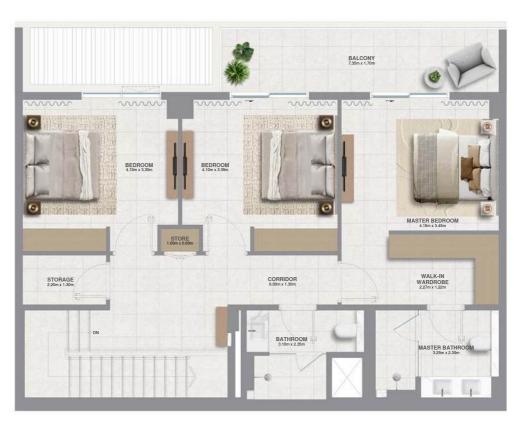

#### 3 BEDROOM - TOWNHOUSE 1

UNIT

|              | 265.78 SQ.M. | 2860.83 SQ.FT. |
|--------------|--------------|----------------|
| BALCONY AREA | 60.94 SQ.M.  | 655.95 SQ.FT.  |
| SUITE AREA   | 204.84 SQ.M. | 2204.88 SQ.FT. |