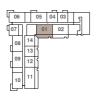

KEY LAYOUT

LEVEL 2-11

KEY PLAN

LEVEL 2-11

UNIT 111

| TOTAL AREA   | 172.28 SQ.M. | 1854.41 SQ.FT. |
|--------------|--------------|----------------|
| TERRACE AREA | 47.83 SQ.M.  | 514.84 SQ.FT.  |
| SUITE AREA   | 124.45 SQ.M. | 1339.57 SQ.FT. |