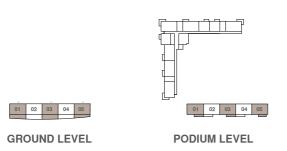

#### KEY SECTION

GROUND FLOOR

KEY LAYOUT

LEVEL 1

UNITS P06, 107, 209, 309, 409, 509, 609, 709, 809, 909, 1009, 1109

| TOTAL AREA   | 65.57 SQ.M. | 705.79 SQ.FT. |
|--------------|-------------|---------------|
| BALCONY AREA | 6.31 SQ.M.  | 67.92 SQ.FT.  |
| SUITE AREA   | 59.26 SQ.M. | 637.87 SQ.FT. |

#### KEY SECTION

KEY LAYOUT

LEVEL 1

UNITS P05, 106, 208, 308, 408, 508, 608, 708, 808, 908, 1008, 1108, 1208, 1308, 1408, 1508

| ΤΟΤΔΙ ΔΡΕΔ   | 105 25 SQ M | 1132 90 SQ FT |
|--------------|-------------|---------------|
| BALCONY AREA | 14.73 SQ.M. | 158.55 SQ.FT. |
| SUITE AREA   | 90.52 SQ.M. | 974.35 SQ.FT. |
|              |             |               |