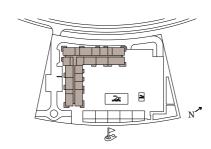

3 SQ.M. | 158.55 SQ.FT. |
|--------------|-------------|---------------|
| SUITE AREA   | 91.99 SQ.M. | 990.17 SQ.FT. |

#### KEY SECTION







#### KEY PLAN









PODIUM LEVEL LEVEL 1

LEVEL 2-11







#### 2 BEDROOM - 4A

UNIT PO

| TOTAL AREA   | 105.71 SQ.M. | 1137.85 SQ.FT. |  |
|--------------|--------------|----------------|--|
| BALCONY AREA | 13.23 SQ.M.  | 142.41 SQ.FT.  |  |
| SUITE AREA   | 92.48 SQ.M.  | 995.45 SQ.FT.  |  |
|              |              |                |  |

UNITS 204, 304, 404, 504, 604, 704, 804, 904, 1004, 1104, 1204, 1304, 1404, 1504

| TOTAL AREA   | 106.82 SQ.M. | 1149.80 SQ.FT. |
|--------------|--------------|----------------|
| BALCONY AREA | 14.73 SQ.M.  | 158.55 SQ.FT.  |
| SUITE AREA   | 92.09 SQ.M.  | 991.25 SQ.FT.  |

#### KEY SECTION







#### KEY PLAN







PODIUM LEVEL LEVEL 2-11







UNITS

213, 313, 413, 513, 613, 713, 813, 913, 1013, 1113

| TOTAL AREA   | 145.82 SQ.M. | 1569.59 SQ.FT. |
|--------------|--------------|----------------|
| BALCONY AREA | 21.48 SQ.M.  | 231.21 SQ.FT.  |
| SUITE AREA   | 124.34 SQ.M. | 1338.38 SQ.FT. |
|              |              |                |





KEY LAYOUT





LEVEL 2-11







#### 3 BEDROOM - 1A

UNITS

203, 303, 403, 503, 603, 703, 803, 903, 1003, 1103, 1203, 1303, 1403, 1503

| TOTAL AREA   | 145.93 SQ.M. | 1572.50 SQ.FT. |
|--------------|--------------|----------------|
| BALCONY AREA | 21.48 SQ.M.  | 231.21 SQ.FT.  |
| SUITE AREA   | 124.45 SQ.M. | 1339.57 SQ.FT. |









KEY PLAN





LEVEL 2-11







UNIT 111

| TOTAL AREA   | 172.28 SQ.M. | 1854.41 SQ.FT. |
|--