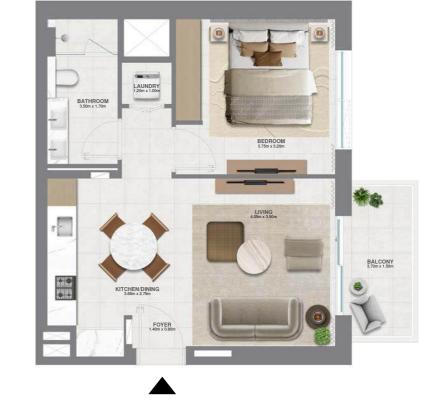

#### 3 BEDROOM - TOWNHOUSE 1

UNIT

|              | 265.78 SQ.M. | 2860.83 SQ.FT. |
|--------------|--------------|----------------|
| BALCONY AREA | 60.94 SQ.M.  | 655.95 SQ.FT.  |
| SUITE AREA   | 204.84 SQ.M. | 2204.88 SQ.FT. |

UNIT 05 UNIT 01

| TOTAL AREA   | 247 37 SQ M  | 2662 67 SO FT  | ΤΟΤΔΙ ΔΕΕΔ   | 264 19 SO M  | 2843 72 SQ FT  |
|--------------|--------------|----------------|--------------|--------------|----------------|
| BALCONY AREA | 40.34 SQ.M.  | 434.22 SQ.FT.  | BALCONY AREA | 56.84 SQ.M.  | 611.82 SQ.FT.  |
| SUITE AREA   | 207.03 SQ.M. | 2228.45 SQ.FT. | SUITE AREA   | 207.35 SQ.M. | 2231.90 SQ.FT. |

#### 3 BEDROOM - TOWNHOUSE 1A

UNIT 04

| TOTAL AREA   | 260.00 SQ.M. | 2798.62 SQ.FT. |  |
|--------------|--------------|----------------|--|
| TERRACE AREA | 54.75 SQ.M.  | 589.32 SQ.FT.  |  |
| SUITE AREA   | 205.25 SQ.M. | 2209.29 SQ.FT. |  |
|              |              |                |  |

UNIT

| TOTAL AREA   | 266.63 SQ.M. | 2869.98 SQ.FT. |
|--------------|--------------|----------------|
| TERRACE AREA | 61.38 SQ.M.  | 660.69 SQ.FT.  |
| SUITE AREA   | 205.25 SQ.M. | 2209.29 SQ.FT. |