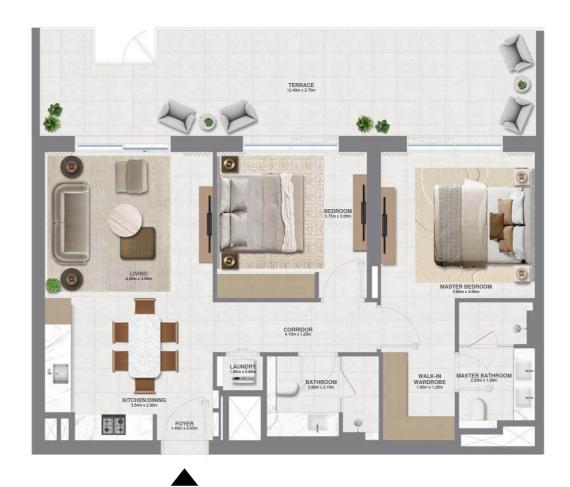

KEY PLAN

LEVEL 2-11

UNIT 111

| TOTAL AREA   | 172.28 SQ.M. | 1854.41 SQ.FT. |
|--------------|--------------|----------------|
| TERRACE AREA | 47.83 SQ.M.  | 514.84 SQ.FT.  |
| SUITE AREA   | 124.45 SQ.M. | 1339.57 SQ.FT. |