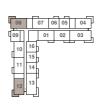

# KEY SECTION

KEY LAYOUT

**PODIUM LEVEL** 

#### KEY SECTION

GROUND FLOOR

KEY LAYOUT

LEVEL 1

UNITS P06, 107, 209, 309, 409, 509, 609, 709, 809, 909, 1009, 1109

| TOTAL AREA   | 65.57 SQ.M. | 705.79 SQ.FT. |
|--------------|-------------|---------------|
| BALCONY AREA | 6.31 SQ.M.  | 67.92 SQ.FT.  |
| SUITE AREA   | 59.26 SQ.M. | 637.87 SQ.FT. |