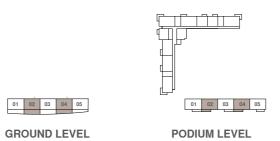

-----------|
| BALCONY AREA | 40.34 SQ.M.  | 434.22 SQ.FT.  | BALCONY AREA | 56.84 SQ.M.  | 611.82 SQ.FT.  |
| SUITE AREA   | 207.03 SQ.M. | 2228.45 SQ.FT. | SUITE AREA   | 207.35 SQ.M. | 2231.90 SQ.FT. |

# KEY SECTION



KEY LAYOUT









**PODIUM LEVEL** 











#### 3 BEDROOM - TOWNHOUSE 1A

UNIT 04

| TOTAL AREA   | 260.00 SQ.M. | 2798.62 SQ.FT. |  |
|--------------|--------------|----------------|--|
| TERRACE AREA | 54.75 SQ.M.  | 589.32 SQ.FT.  |  |
| SUITE AREA   | 205.25 SQ.M. | 2209.29 SQ.FT. |  |
|              |              |                |  |

UNIT

| TOTAL AREA   | 266.63 SQ.M. | 2869.98 SQ.FT. |
|--------------|--------------|----------------|
| TERRACE AREA | 61.38 SQ.M.  | 660.69 SQ.FT.  |
| SUITE AREA   | 205.25 SQ.M. | 2209.29 SQ.FT. |

#### KEY SECTION











**PODIUM LEVEL** 











UNITS P02, 103, 205, 305, 405, 505, 605, 705, 805, 905, 1005, 1105, 1205, 1305, 1405, 1505

| BALCONY AREA | 6.14 SQ.M.  | 66.09 SQ.FT.  |
|--------------|-------------|---------------|
| SUITE AREA   | 60.36 SQ.M. | 649.71 SQ.FT. |

UNITS

P03, 104, 206, 214, 215, 216, 306, 314, 315, 316, 406, 414, 415, 416, 506, 514, 515, 516, 606, 614, 615, 616, 706, 714, 715, 716, 806, 814, 815, 816, 906, 914, 915, 916, 1006, 1014, 1015, 1016, 1106, 1114, 1115, 1116, 1206, 1306, 1406, 1506

| TOTAL AREA   | 67.06 SQ.M. | 721.83 SQ.FT. |
|--------------|-------------|---------------|
| BALCONY AREA | 6.19 SQ.M.  | 66.63 SQ.FT.  |
| SUITE AREA   | 60.87 SQ.M. | 655.20 SQ.FT. |

#### KEY SECTION







#### KEY PLAN









PODIUM LEVEL LEVEL 1

LEVEL 2-11

LEVEL 12-15

F