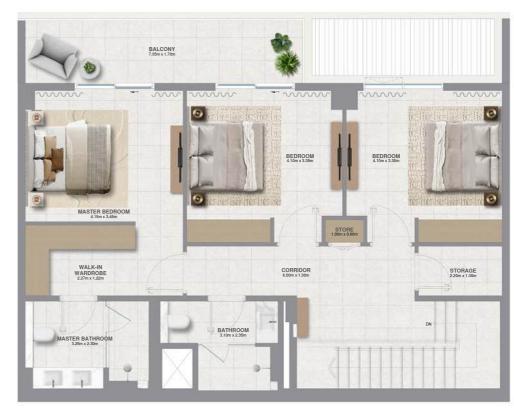

#### 3 BEDROOM - TOWNHOUSE 1

UNIT

|              | 265.78 SQ.M. | 2860.83 SQ.FT. |
|--------------|--------------|----------------|
| BALCONY AREA | 60.94 SQ.M.  | 655.95 SQ.FT.  |
| SUITE AREA   | 204.84 SQ.M. | 2204.88 SQ.FT. |