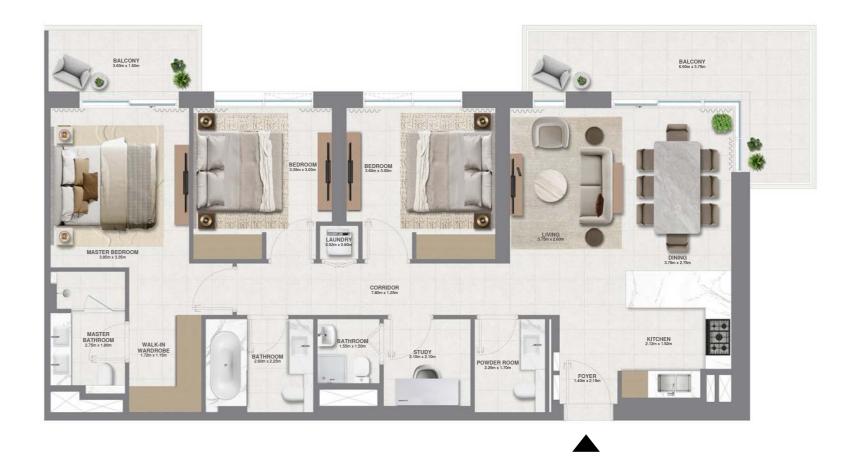

#### 3 BEDROOM - 1A

UNITS

203, 303, 403, 503, 603, 703, 803, 903, 1003, 1103, 1203, 1303, 1403, 1503

| TOTAL AREA   | 145.93 SQ.M. | 1572.50 SQ.FT. |
|--------------|--------------|----------------|
| BALCONY AREA | 21.48 SQ.M.  | 231.21 SQ.FT.  |
| SUITE AREA   | 124.45 SQ.M. | 1339.57 SQ.FT. |

KEY PLAN

LEVEL 2-11

UNIT 111

| TOTAL AREA   | 172.28 SQ.M. | 1854.41 SQ.FT. |
|--------------|--------------|----------------|
| TERRACE AREA | 47.83 SQ.M.  | 514.84 SQ.FT.  |
| SUITE AREA   | 124.45 SQ.M. | 1339.57 SQ.FT. |