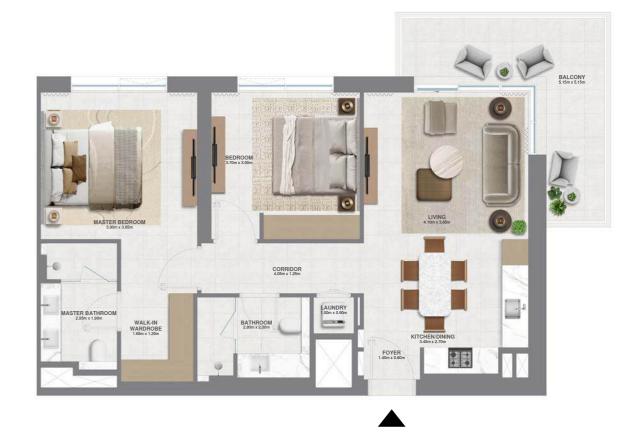

#### 3 BEDROOM - 1A

UNITS

203, 303, 403, 503, 603, 703, 803, 903, 1003, 1103, 1203, 1303, 1403, 1503

| TOTAL AREA   | 145.93 SQ.M. | 1572.50 SQ.FT. |
|--------------|--------------|----------------|
| BALCONY AREA | 21.48 SQ.M.  | 231.21 SQ.FT.  |
| SUITE AREA   | 124.45 SQ.M. | 1339.57 SQ.FT. |

KEY PLAN

LEVEL 2-11

UNIT 111

| TOTAL AREA   | 172.28 SQ.M. | 1854.41 SQ.FT. |
|--------------|--------------|----------------|
| TERRACE AREA | 47.83 SQ.M.  | 514.84 SQ.FT.  |
| SUITE AREA   | 124.45 SQ.M. | 1339.57 SQ.FT. |