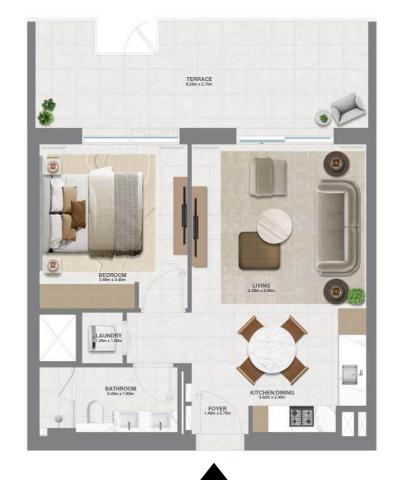

#### KEY SECTION

KEY LAYOUT

LEVEL 1

UNITS P05, 106, 208, 308, 408, 508, 608, 708, 808, 908, 1008, 1108, 1208, 1308, 1408, 1508

| ΤΟΤΔΙ ΔΡΕΔ   | 105 25 SQ M | 1132 90 SQ FT |
|--------------|-------------|---------------|
| BALCONY AREA | 14.73 SQ.M. | 158.55 SQ.FT. |
| SUITE AREA   | 90.52 SQ.M. | 974.35 SQ.FT. |
|              |             |               |

UNITS P09, 110, 212, 312, 412, 512, 612, 712, 812, 912, 1012, 1112

| BALCONY AREA | 14.73 SQ.M. | 158.55 SQ.FT. |
|--------------|-------------|---------------|
| SUITE AREA   | 91.99 SQ.M. | 990.17 SQ.FT. |