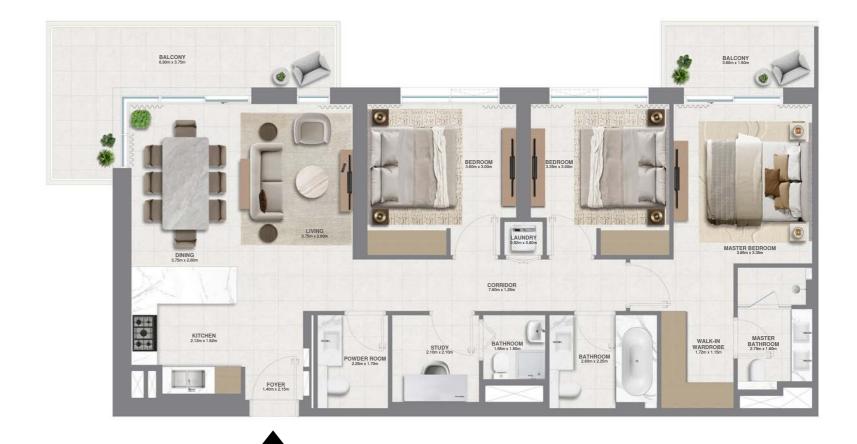

#### 3 BEDROOM - 1A

UNITS

203, 303, 403, 503, 603, 703, 803, 903, 1003, 1103, 1203, 1303, 1403, 1503

| TOTAL AREA   | 145.93 SQ.M. | 1572.50 SQ.FT. |
|--------------|--------------|----------------|
| BALCONY AREA | 21.48 SQ.M.  | 231.21 SQ.FT.  |
| SUITE AREA   | 124.45 SQ.M. | 1339.57 SQ.FT. |