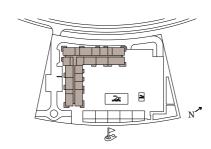

#### KEY PLAN

PODIUM LEVEL LEVEL 1

LEVEL 2-11

LEVEL 12-15

FLOOR PLAN 1. All dimensions are in imperial and metric, and measured from finish to finish excluding construction tolerances. 2. All materials, dimensions, and drawings are approximate only. 3. Information is subject to change without notice, at developer's absolute discretion. 4. Actual area may vary from the stated area. 5. Drawings not to scale. 6. All images used are for illustrative purposes only and do not represent the actual size, features, specifications, fittings, and furnishings. 7. The developer reserves the right to make revisions / alterations, at it's absolute discretion, without any liability whatsoever.

## KEY PLAN

PODIUM LEVEL

LEVEL 1

LEVEL 2-11

LEVEL 12-15

FLOOR PLAN 1. All dimensions are in imperial and metric, and measured from finish to finish excluding construction tolerances. 2. All materials, dimensions, and drawings are approximate only. 3. Information is subject to change without notice, at developer's absolute discretion. 4. Actual area may vary from the stated area. 5. Drawings not to scale. 6. All images used are for illustrative purposes only and do not represent the actual size, features, specifications, fittings, and furnishings. 7. The developer reserves the right to make revisions / alterations, at it's absolute discretion, without any liability whatsoever.

#### KEY PLAN

PODIUM LEVEL LEVEL 1

LEVEL 2-11

#### KEY PLAN

PODIUM LEVEL LEVEL 2-11

UNITS

213, 313, 413, 513, 613, 713, 813, 913, 1013, 1113

| TOTAL AREA   | 145.82 SQ.M. | 1569.59 SQ.FT. |
|--------------|--------------|----------------|
| BALCONY AREA | 21.48 SQ.M.  | 231.21 SQ.FT.  |
| SUITE AREA   | 124.34 SQ.M. | 1338.38 SQ.FT. |
|              |              |                |