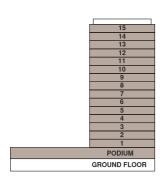

# KEY SECTION

KEY LAYOUT

**PODIUM LEVEL** 

#### KEY SECTION

GROUND FLOOR

KEY LAYOUT

LEVEL 1

UNITS P06, 107, 209, 309, 409, 509, 609, 709, 809, 909, 1009, 1109

| TOTAL AREA   | 65.57 SQ.M. | 705.79 SQ.FT. |
|--------------|-------------|---------------|
| BALCONY AREA | 6.31 SQ.M.  | 67.92 SQ.FT.  |
| SUITE AREA   | 59.26 SQ.M. | 637.87 SQ.FT. |