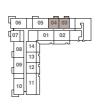

#### KEY SECTION

**PODIUM LEVEL** 

UNITS P02, 103, 205, 305, 405, 505, 605, 705, 805, 905, 1005, 1105, 1205, 1305, 1405, 1505

| BALCONY AREA | 6.14 SQ.M.  | 66.09 SQ.FT.  |
|--------------|-------------|---------------|
| SUITE AREA   | 60.36 SQ.M. | 649.71 SQ.FT. |

UNITS

P03, 104, 206, 214, 215, 216, 306, 314, 315, 316, 406, 414, 415, 416, 506, 514, 515, 516, 606, 614, 615, 616, 706, 714, 715, 716, 806, 814, 815, 816, 906, 914, 915, 916, 1006, 1014, 1015, 1016, 1106, 1114, 1115, 1116, 1206, 1306, 1406, 1506

#### KEY SECTION

KEY LAYOUT

LEVEL 1

UNITS P05, 106, 208, 308, 408, 508, 608, 708, 808, 908, 1008, 1108, 1208, 1308, 1408, 1508

| ΤΟΤΔΙ ΔΡΕΔ   | 105 25 SQ M | 1132 90 SQ FT |
|--------------|-------------|---------------|
| BALCONY AREA | 14.73 SQ.M. | 158.55 SQ.FT. |
| SUITE AREA   | 90.52 SQ.M. | 974.35 SQ.FT. |
|              |             |               |

UNITS P09, 110, 212, 312, 412, 512, 612, 712, 812, 912, 1012, 1112

| BALCONY AREA | 14.73 SQ.M. | 158.55 SQ.FT. |
|--------------|-------------|---------------|
| SUITE AREA   | 91.99 SQ.M. | 990.17 SQ.FT. |