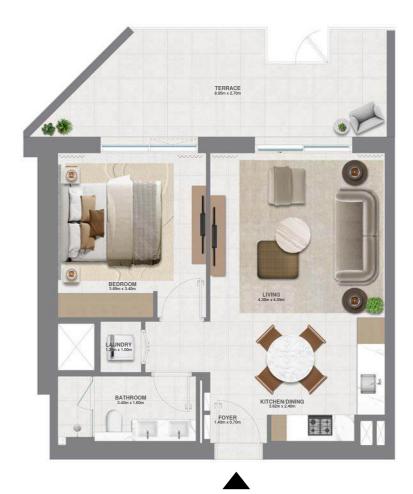

#### 2 BEDROOM - 4A

UNIT PO

| TOTAL AREA   | 105.71 SQ.M. | 1137.85 SQ.FT. |  |
|--------------|--------------|----------------|--|
| BALCONY AREA | 13.23 SQ.M.  | 142.41 SQ.FT.  |  |
| SUITE AREA   | 92.48 SQ.M.  | 995.45 SQ.FT.  |  |
|              |              |                |  |