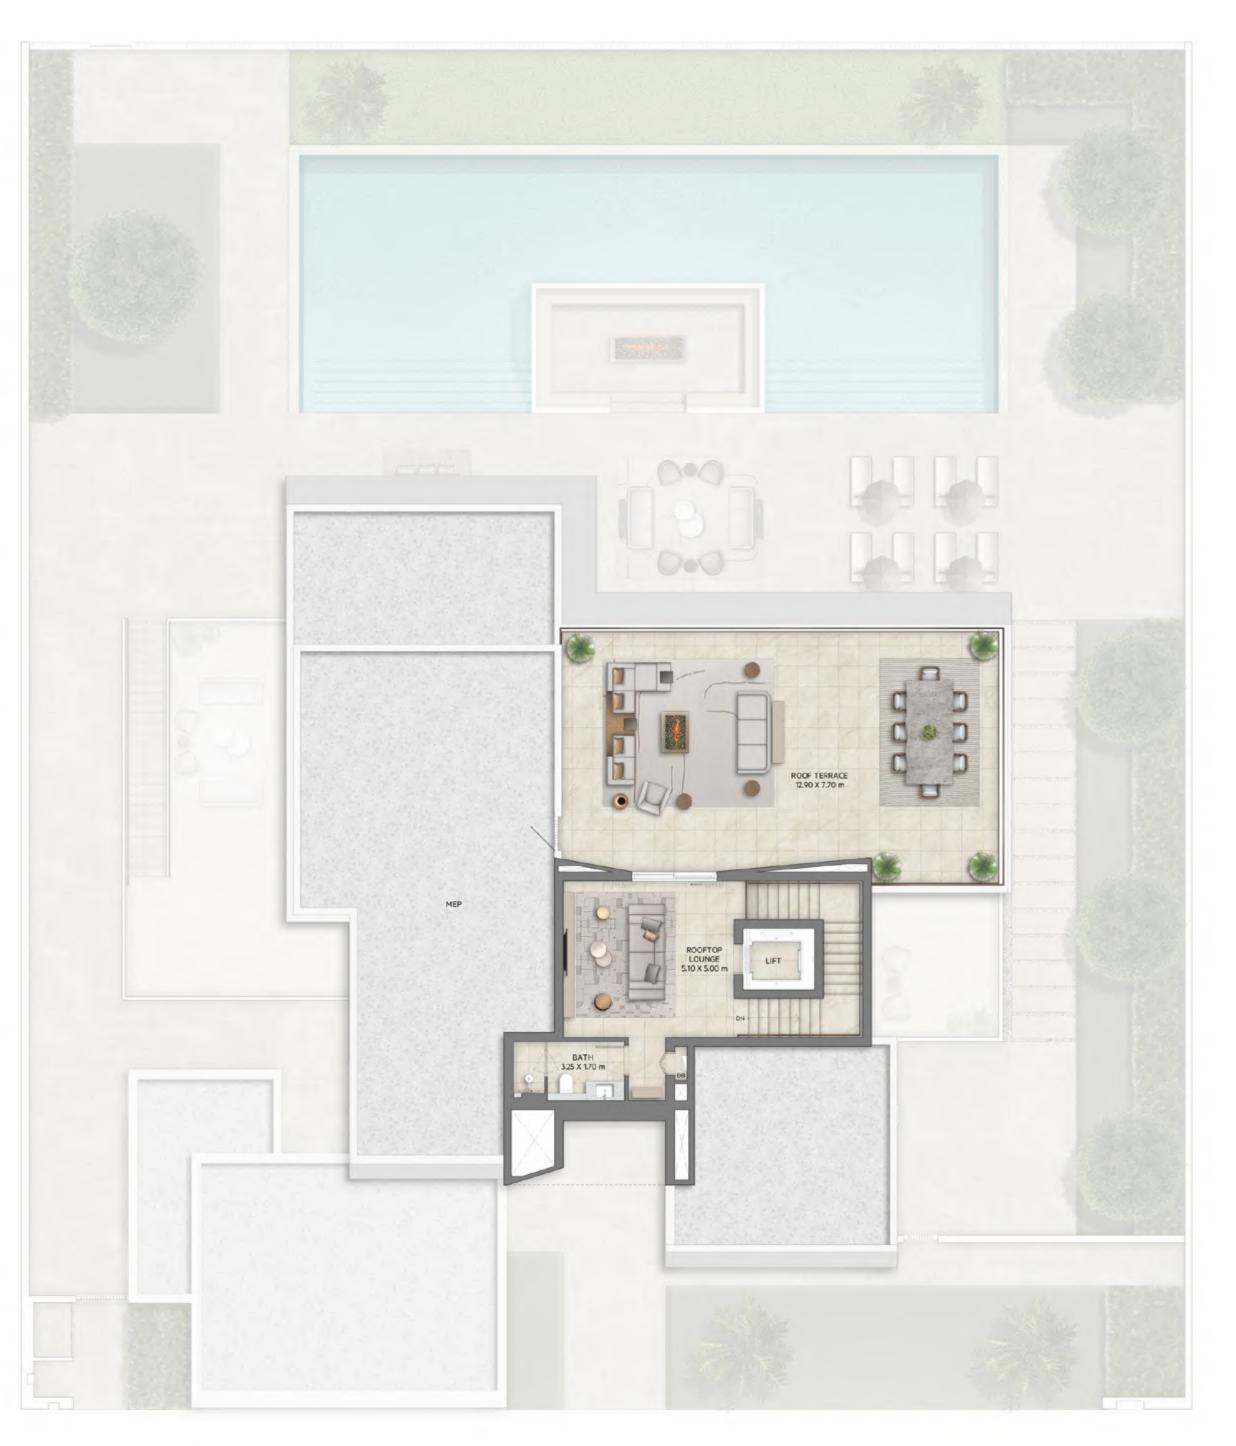

#### FIRST FLOOR

**5 BEDROOM** CONTEMPORARY

#### **GROUND FLOOR**

FLOOR PLAN 1. All dimensions are in imperial and metric, and measured from finish to finish excluding construction tolerances. 2. All materials, dimesions, and drawings are approximate only. 3. Information is subject to change wihtout notice, at developer's absolute discretion. 4. Actual area may vary from the stated area. 5. Drawings are not to scale. 6. All images are illustrative purposes only and do not represent the actual size, features, specifications, fittings, and furnishings. 7. Landscape shown are for illustrative purposes only, actual design to be by owner.

| GROUND FLOOR         | 2,823.47 | SQ.FT. | 262.31 | SQ.M. |
|----------------------|----------|--------|--------|-------|
| FIRST FLOOR          | 2,754.59 | SQ.FT. | 255.91 | SQ.M. |
| ROOF FLOOR           | 683.18   | SQ.FT. | 63.47  | SQ.M. |
| TERRACES / BALCONIES | 1,171.33 | SQ.FT. | 108.82 | SQ.M. |
| CARPORT AREA         | 615.05   | SQ.FT. | 57.14  | SQ.M. |
| TOTAL AREA           | 8,047.63 | SQ.FT. | 747.65 | SQ.M. |

#### FIRST FLOOR

**KEY PLAN** 

PALACE

5 BEDROOM CHAMFER