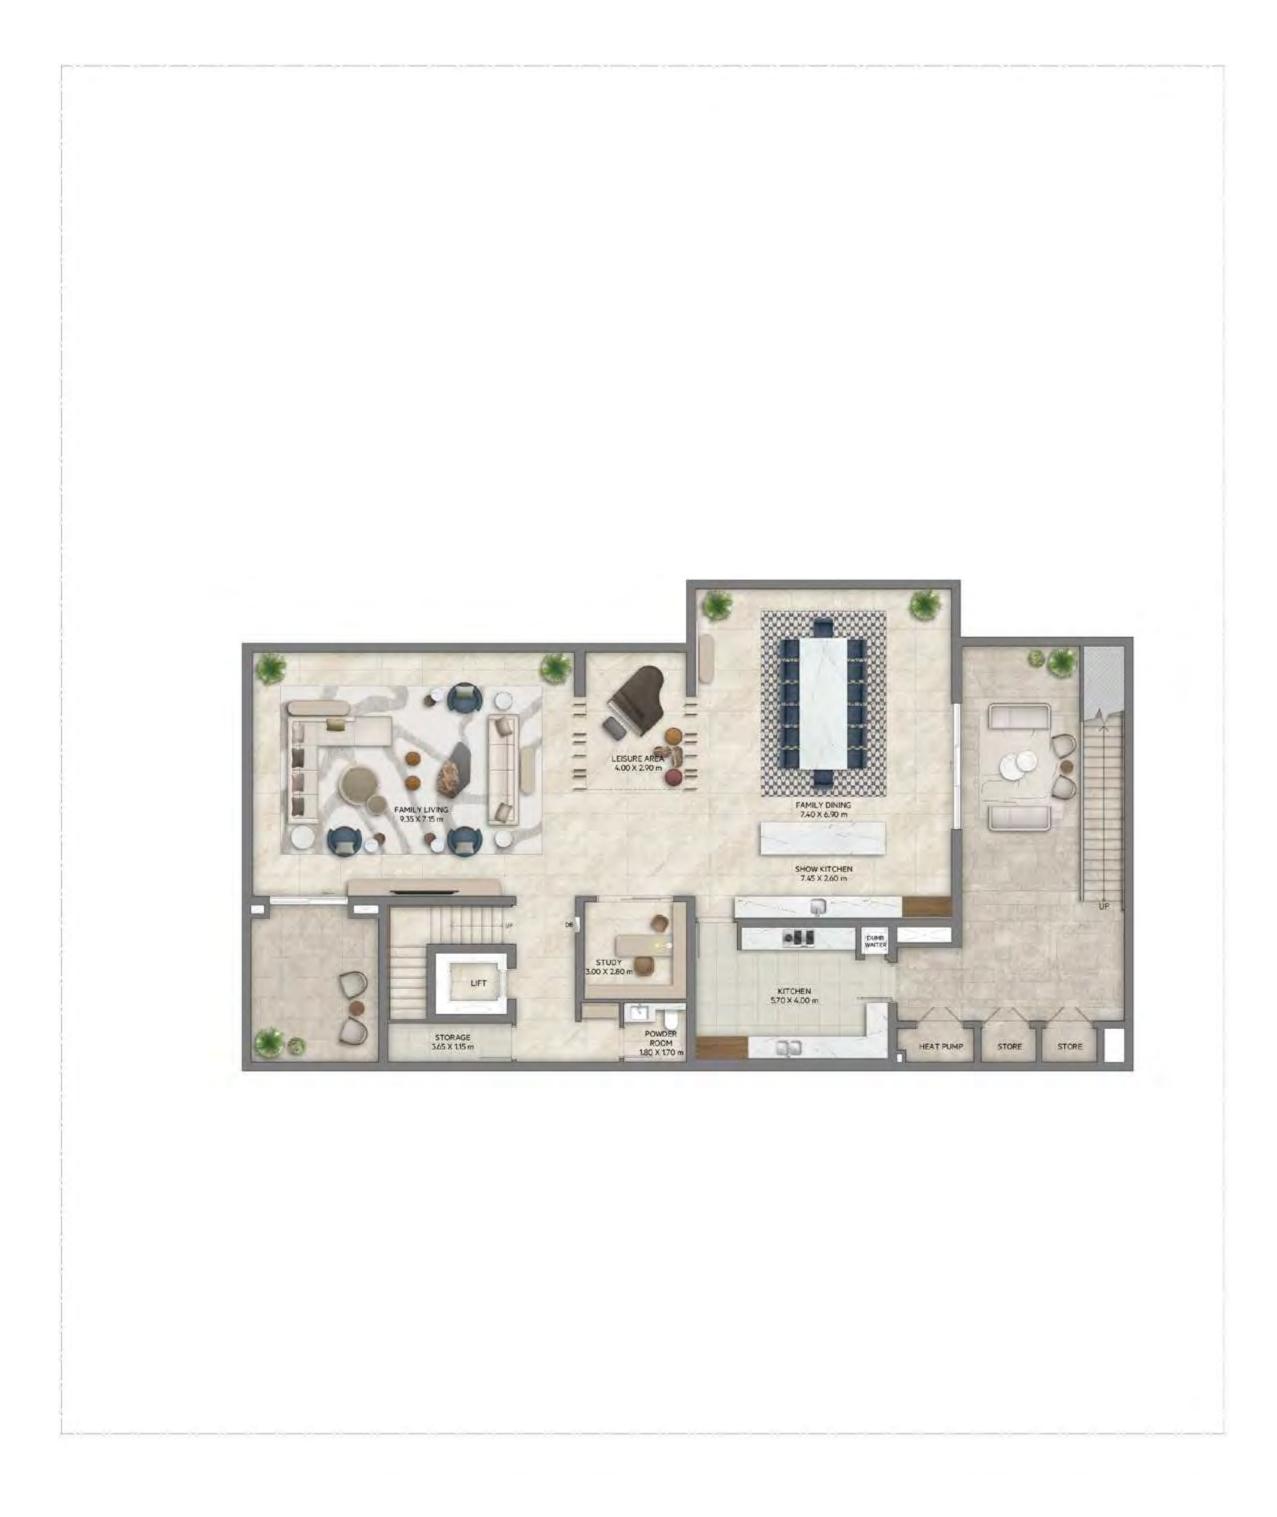

ot represent the actual size, features, specifications, fittings, and furnishings. 7. Landscape shown are for illustrative purposes only, actual design to be by owner.

| BASEMENT             | 2,581.40  | SQ.FT. | 239.82   | SQ.M. |
|----------------------|-----------|--------|----------|-------|
| GROUND FLOOR         | 3,036.50  | SQ.FT. | 282.10   | SQ.M. |
| FIRST FLOOR          | 2,922.61  | SQ.FT. | 271.52   | SQ.M. |
| ROOF FLOOR           | 623.66    | SQ.FT. | 57.94    | SQ.M. |
| TERRACES / BALCONIES | 1,205.01  | SQ.FT. | 111.95   | SQ.M. |
| CARPORT AREA         | 670.38    | SQ.FT. | 62.28    | SQ.M. |
| TOTAL AREA           | 11,039.56 | SQ.FT. | 1,025.61 | SQ.M. |

#### **GROUND FLOOR**



**KEY PLAN** 



#### **FIRST FLOOR**









6 BEDROOM WITH BASEMENT CONTEMPORARY



#### BASEMENT

FLOOR PLAN 1. All dimensions are in imperial and metric, and measured from finish to finish excluding construction tolerances. 2. All materials, dimesions, and drawings are approximate only. 3. Information is subject to change wihtout notice, at developer's absolute discretion. 4. Actual area may vary from the stated area. 5. Drawings are not to scale. 6. All images are illustrative purposes only and do not represent the actual size, features, specifications, fittings, and furnishings. 7. Landscape shown are for illustrative purposes only, actual design to be by owner.

| 2,818.63  | SQ.FT.                                               | 261.86                                                                              | SQ.M.