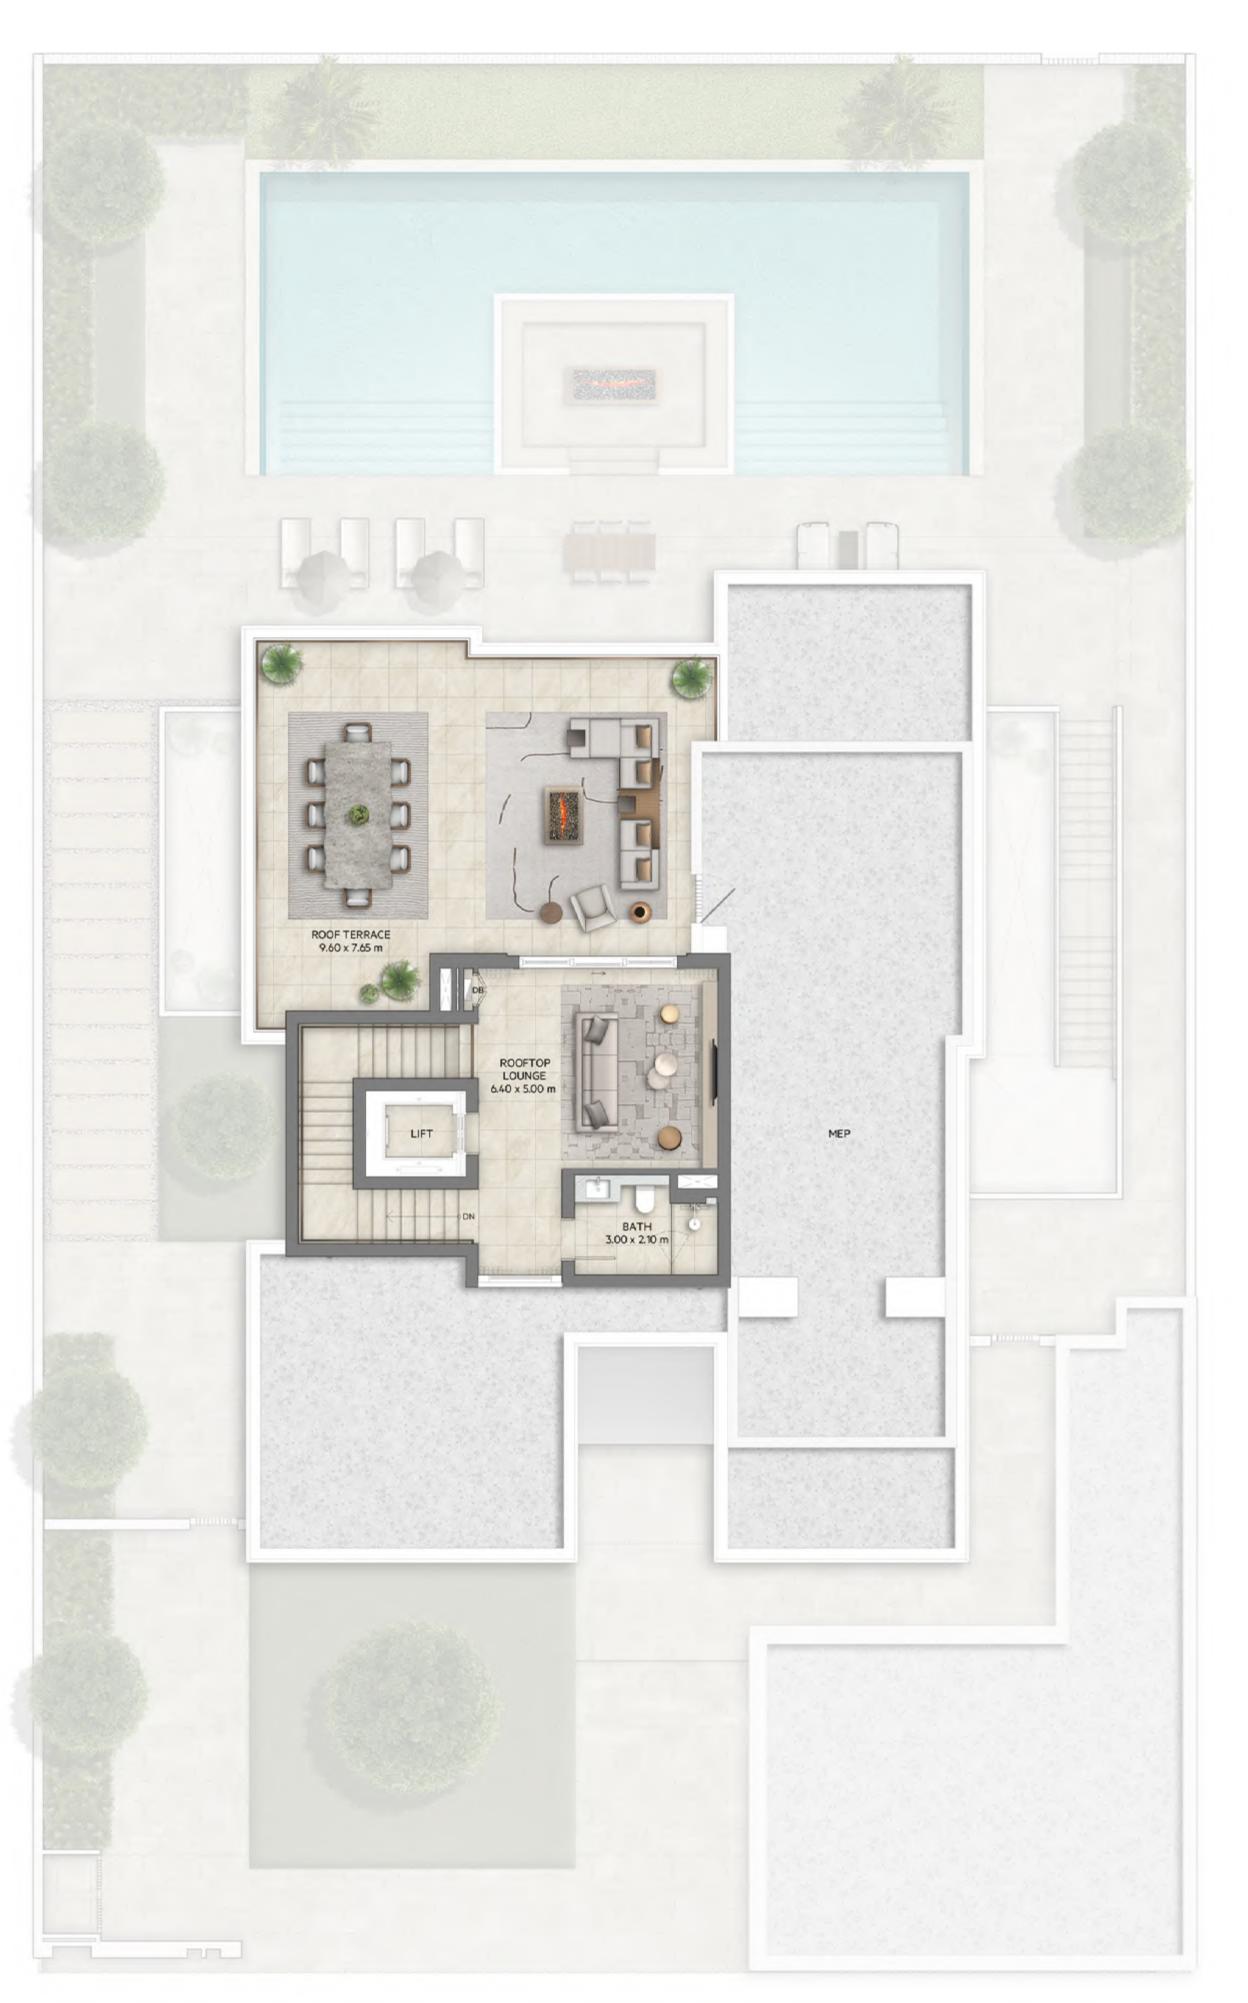

ale. 6. All images are illustrative purposes only and do not represent the actual size, features, specifications, fittings, and furnishings. 7. Landscape shown are for illustrative purposes only, actual design to be by owner.

| BASEMENT             | 2,081.20  | SQ.FT. | 193.35 | SQ.M. |
|----------------------|-----------|--------|--------|-------|
| GROUND FLOOR         | 2,889.57  | SQ.FT. | 268.45 | SQ.M. |
| FIRST FLOOR          | 2,743.93  | SQ.FT. | 254.92 | SQ.M. |
| ROOF FLOOR           | 619.35    | SQ.FT. | 57.54  | SQ.M. |
| TERRACES / BALCONIES | 1,369.38  | SQ.FT. | 127.22 | SQ.M. |
| CARPORT AREA         | 659.40    | SQ.FT. | 61.26  | SQ.M. |
| TOTAL AREA           | 10,362.84 | SQ.FT. | 962.74 | SQ.M. |



#### **GROUND FLOOR**



**KEY PLAN** 



#### **FIRST FLOOR**









#### 5 BEDROOM WITH BASEMENT CHAMFER



BASEMENT

FLOOR PLAN 1. All dimensions are in imperial and metric, and measured from finish to finish excluding construction tolerances. 2. All materials, dimesions, and drawings are approximate only. 3. Information is subject to change wihtout notice, at developer's absolute discretion. 4. Actual area may vary from the stated area. 5. Drawings are not to scale. 6. All images are illustrative purposes only and do not represent the actual size, features, specifications, fittings, and furnishings. 7. Landscape shown are for illustrative purposes only, actual design to be by owner.

| BASEMENT             | 2,085.72  | SQ.FT. | 193.77 | SQ.M. |
|----------------------|-----------|--------|--------|-------|
| GROUND FLOOR         | 2,849.74  | SQ.F