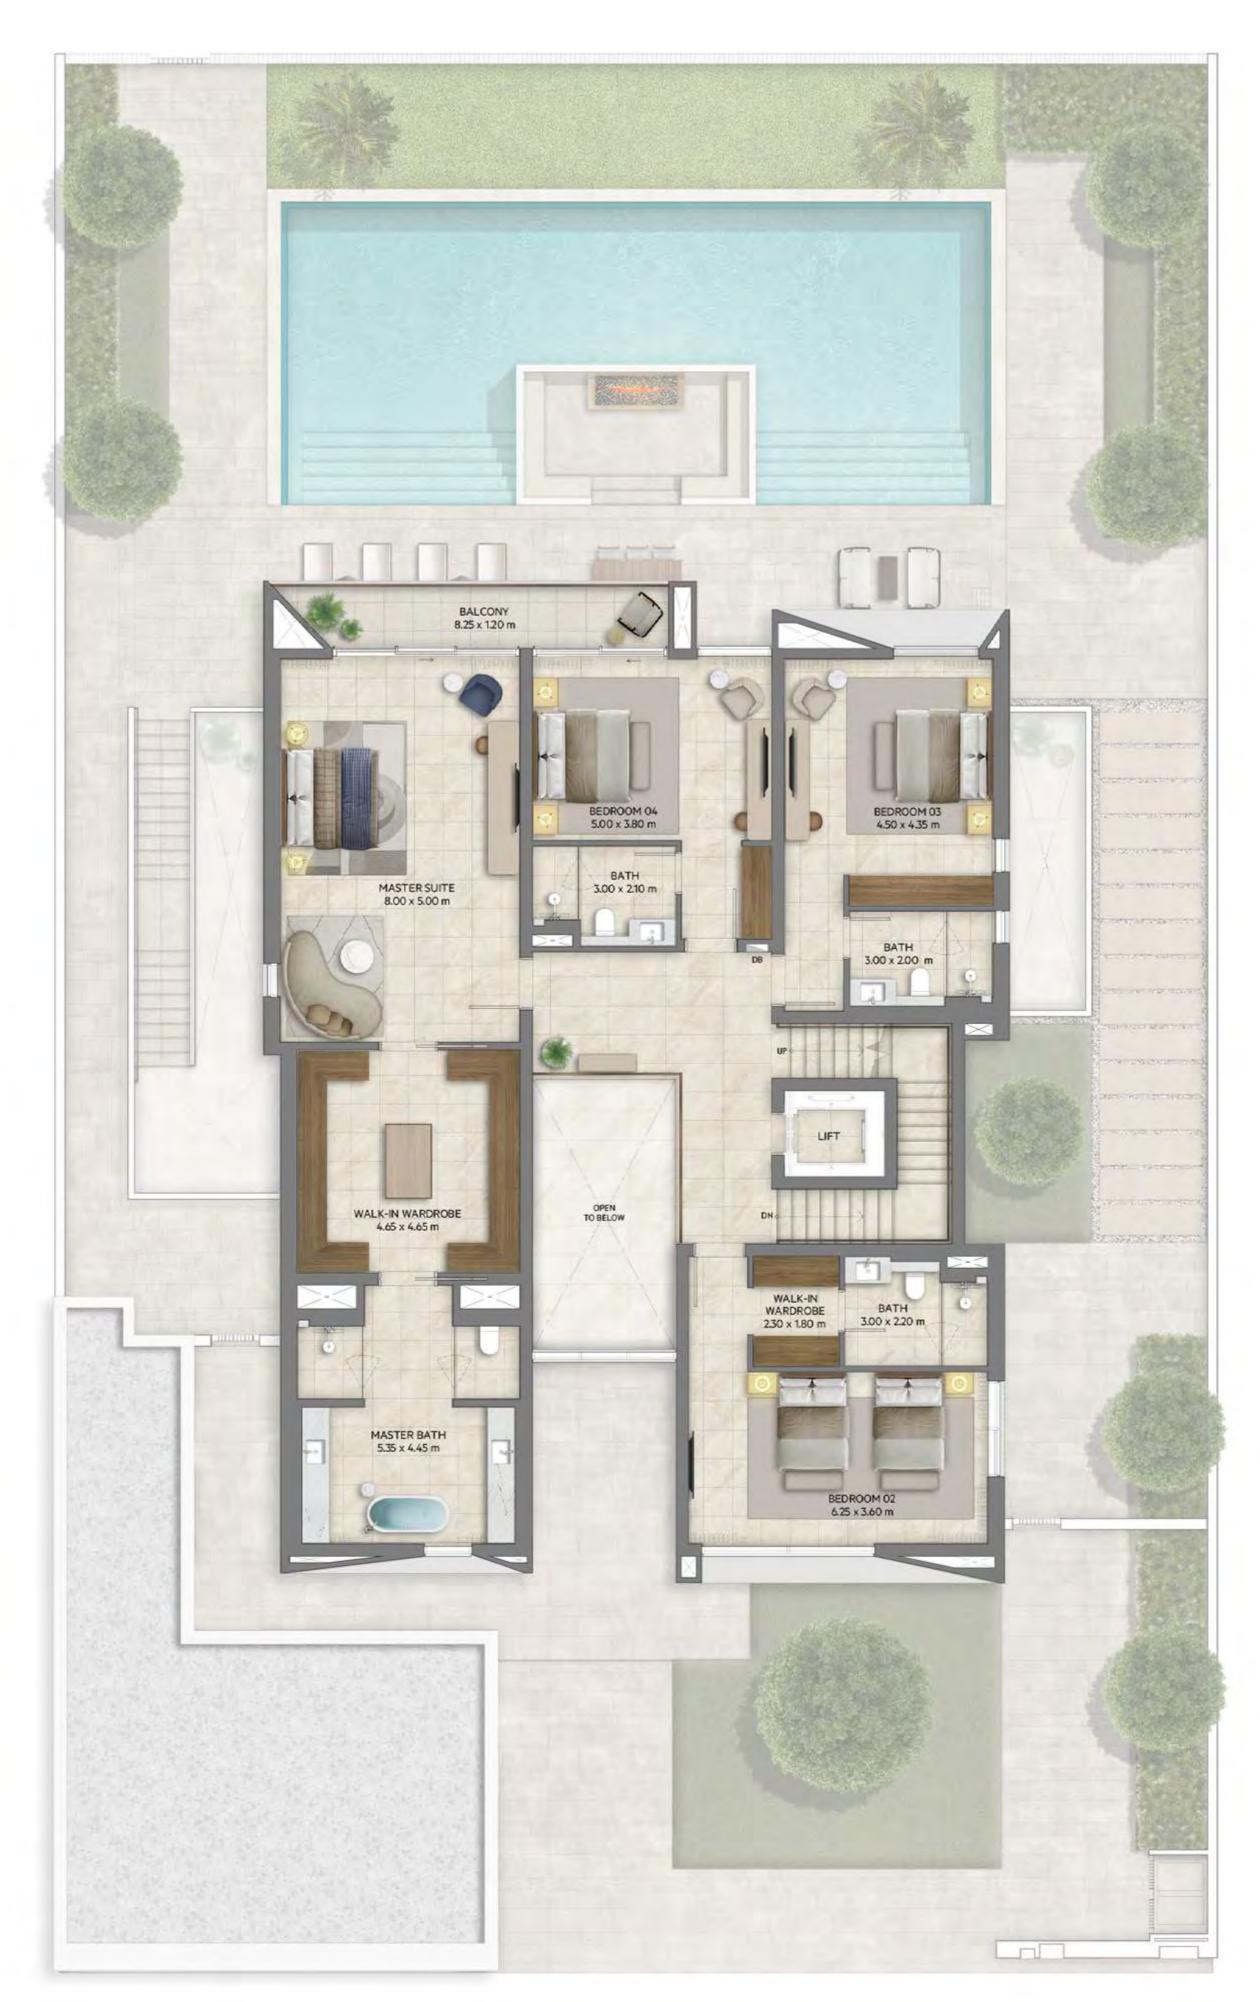

#### FIRST FLOOR

**5 BEDROOM** CONTEMPORARY

#### **GROUND FLOOR**

FLOOR PLAN 1. All dimensions are in imperial and metric, and measured from finish to finish excluding construction tolerances. 2. All materials, dimesions, and drawings are approximate only. 3. Information is subject to change wihtout notice, at developer's absolute discretion. 4. Actual area may vary from the stated area. 5. Drawings are not to scale. 6. All images are illustrative purposes only and do not represent the actual size, features, specifications, fittings, and furnishings. 7. Landscape shown are for illustrative purposes only, actual design to be by owner.