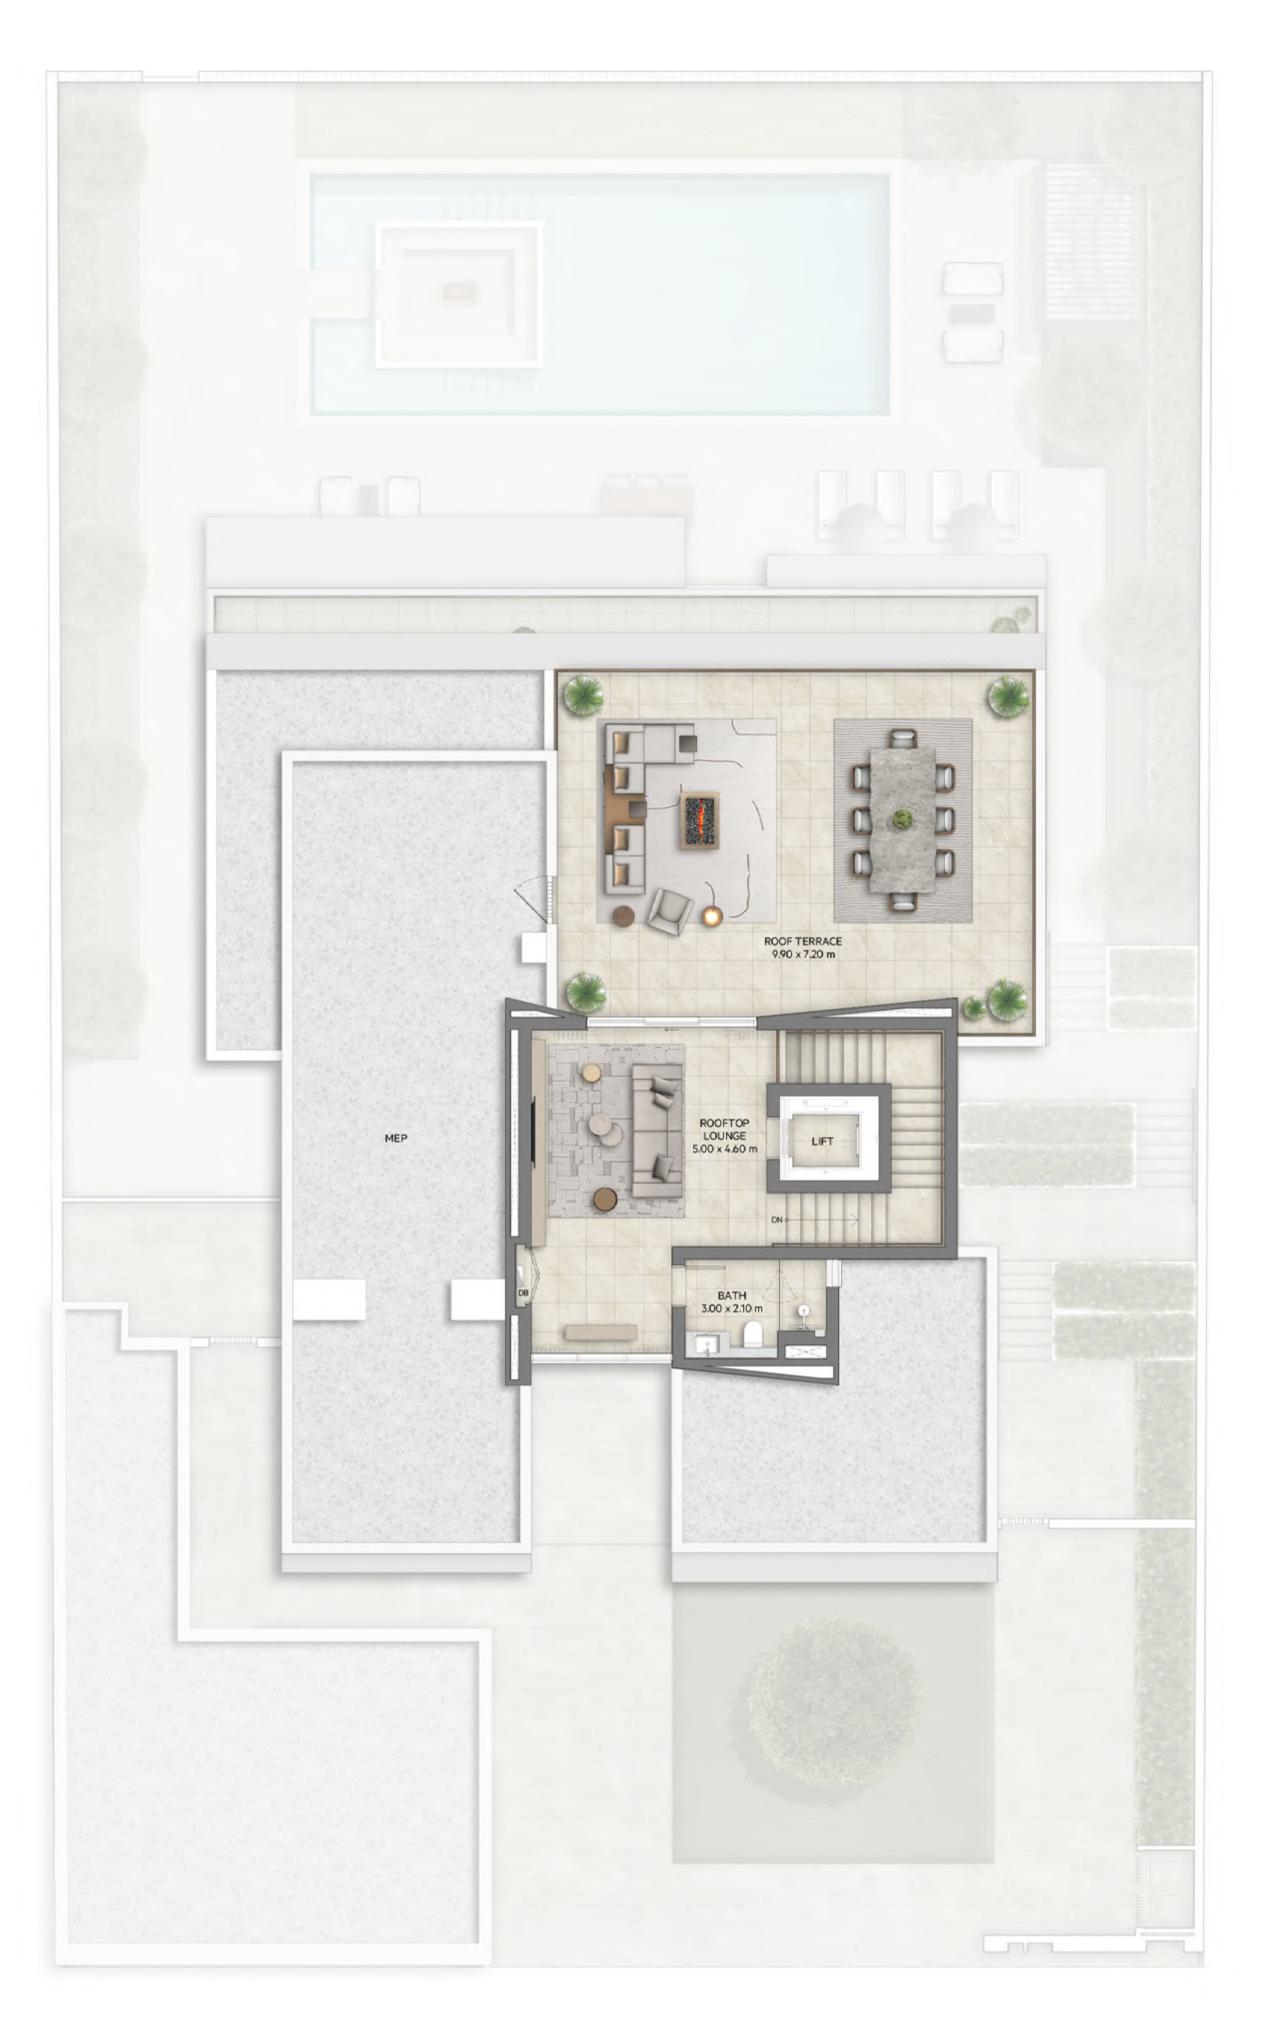

#### FIRST FLOOR

**4 BEDROOM WITH BASEMENT** CONTEMPORARY

BASEMENT

FLOOR PLAN 1. All dimensions are in imperial and metric, and measured from finish to finish excluding construction tolerances. 2. All materials, dimesions, and drawings are approximate only. 3. Information is subject to change wihtout notice, at developer's absolute discretion. 4. Actual area may vary from the stated area. 5. Drawings are not to scale. 6. All images are illustrative purposes only and do not represent the actual size, features, specifications, fittings, and furnishings. 7. Landscape shown are for illustrative purposes only, actual design to be by owner.

| 1,615.12 | SQ.FT.                                   | 150.05                                                            | SQ.M.                                                                                       |
|----------|------------------------------------------|-------------------------------------------------------------------|---------------------------------------------------------------------------------------------|
| 2,312.73 | SQ.FT.                                   | 214.86                                                            | SQ.M.                                                                                       |
| 2,043.42 | SQ.FT.                                   | 189.84                                                            | SQ.M.                                                                                       |
| 621.94   | SQ.FT.                                   | 57.78                                                             | SQ.M.                                                                                       |
| 703.64   | SQ.FT.                                   | 65.37                                                             | SQ.M.                                                                                       |
| 7,296.85 | SQ.FT.                                   | 677.90                                                            | SQ.M.                                                                                       |
|          | 2,312.73<br>2,043.42<br>621.94<br>703.64 | 2,312.73 SQ.FT.   2,043.42 SQ.FT.   621.94 SQ.FT.   703.64 SQ.FT. | 2,312.73 SQ.FT. 214.86   2,043.42 SQ.FT. 189.84   621.94 SQ.FT. 57.78   703.64 SQ.FT. 65.37 |