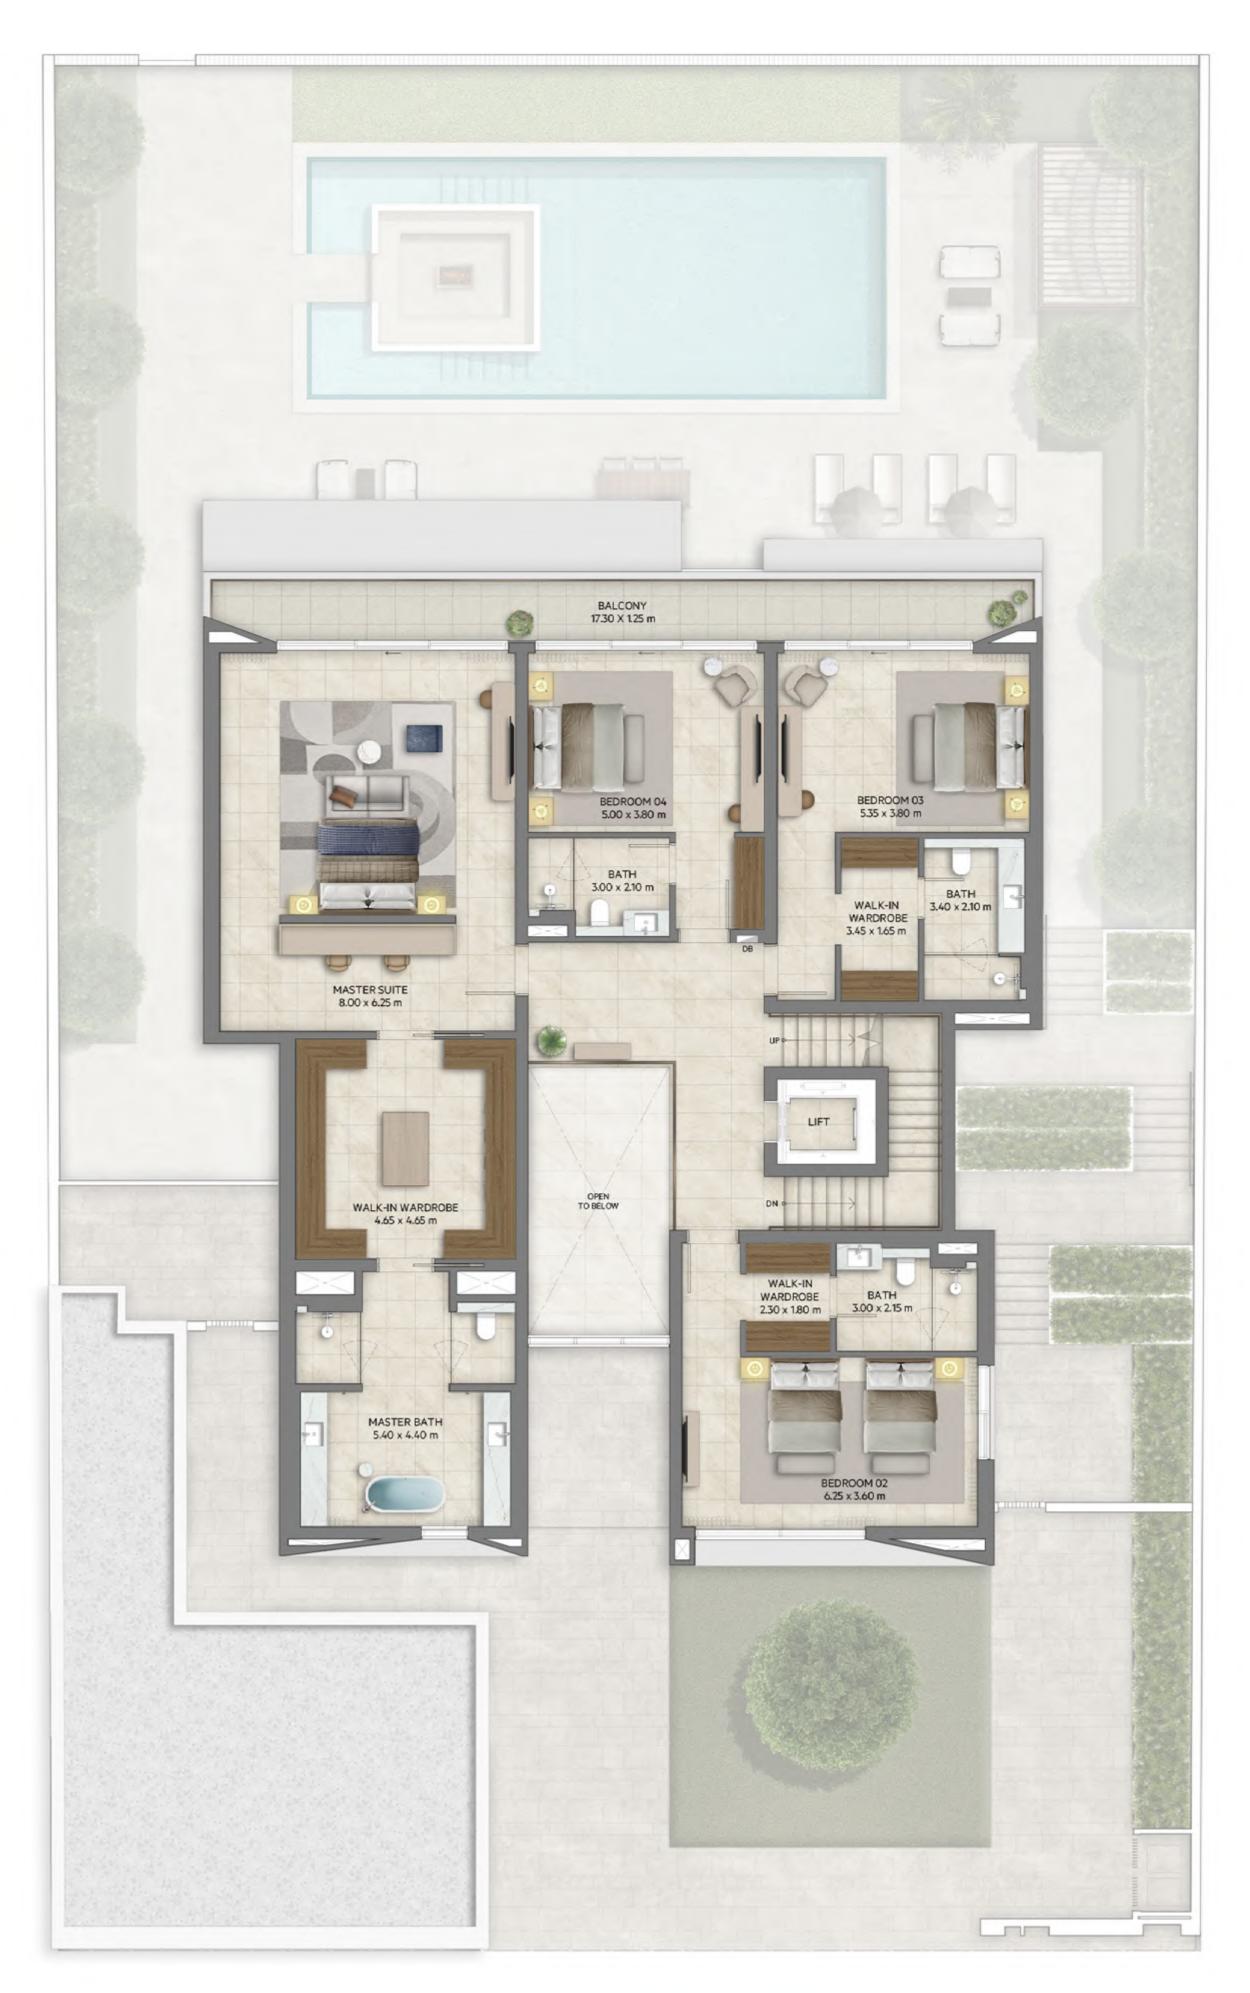

#### FIRST FLOOR

4 BEDROOM WITH BASEMENT CHAMFER

BASEMENT

FLOOR PLAN 1. All dimensions are in imperial and metric, and measured from finish to finish excluding construction tolerances. 2. All materials, dimesions, and drawings are approximate only. 3. Information is subject to change wihtout notice, at developer's absolute discretion. 4. Actual area may vary from the stated area. 5. Drawings are not to scale. 6. All images are illustrative purposes only and do not represent the actual size, features, specifications, fittings, and furnishings. 7. Landscape shown are for illustrative purposes only, actual design to be by owner.

| BASEMENT             | 1,605.54 | SQ.FT. | 149.16 | SQ.M. |
|----------------------|----------|--------|--------|-------|
| GROUND FLOOR         | 2,326.51 | SQ.FT. | 216.14 | SQ.M. |
| FIRST FLOOR          | 2,057.95 | SQ.FT. | 191.19 | SQ.M. |
| TERRACES / BALCONIES | 572.53   | SQ.FT. | 53.19  | SQ.M. |
| CARPORT AREA         | 706.33   | SQ.FT. | 65.62  | SQ.M. |
| TOTAL AREA           | 7,268.86 | SQ.FT. | 675.30 | SQ.M. |