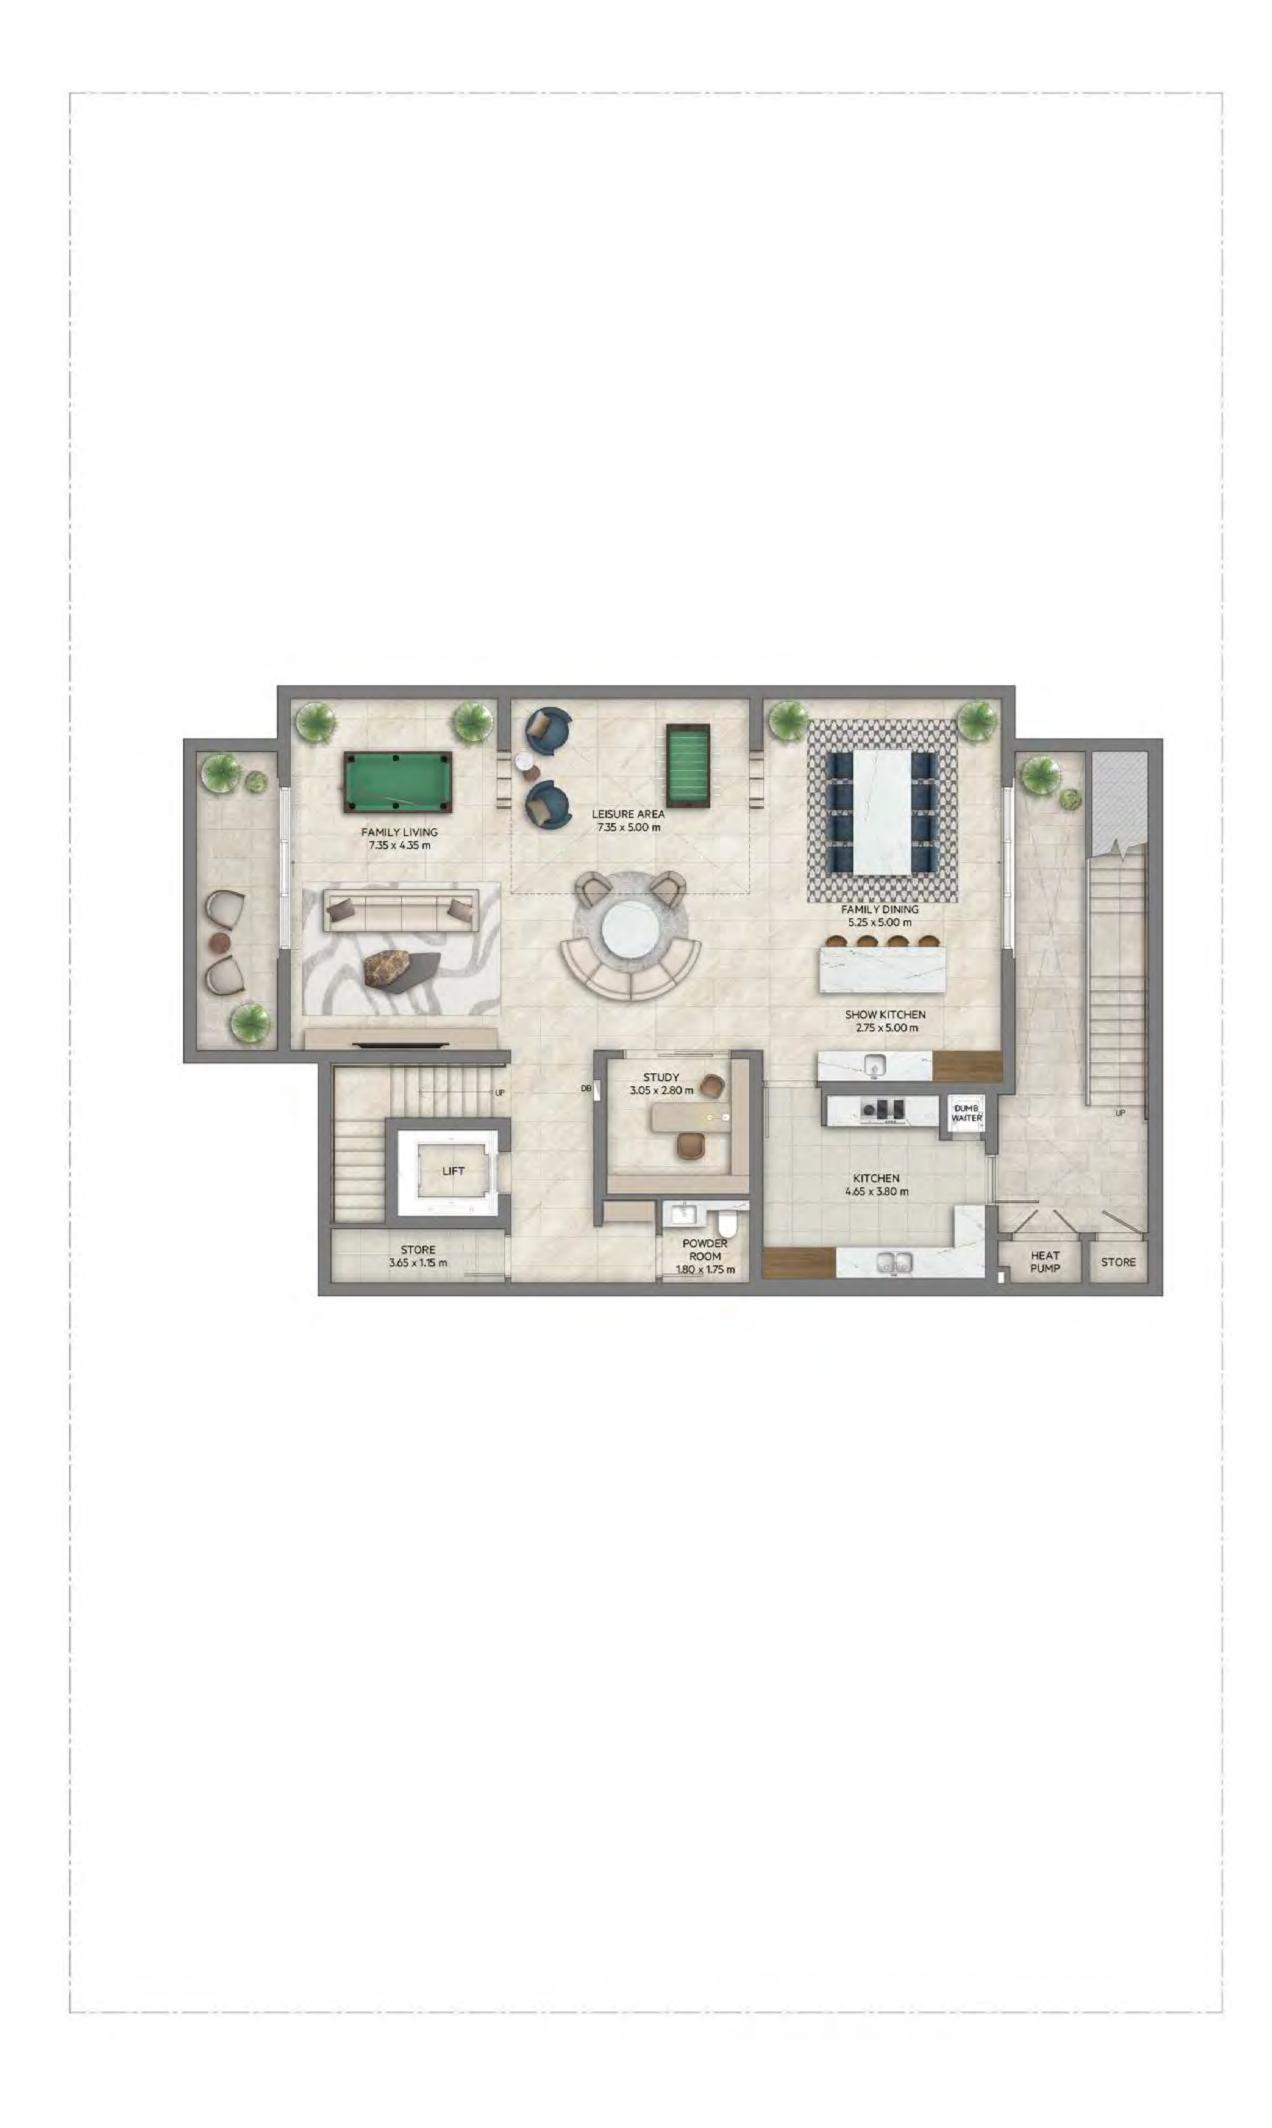

# PALACE VILLAS OSTRA

FLOOR PLAN

**4 BEDROOM WITH BASEMENT** CLASSIC

BASEMENT

FLOOR PLAN 1. All dimensions are in imperial and metric, and measured from finish to finish excluding construction tolerances. 2. All materials, dimesions, and drawings are approximate only. 3. Information is subject to change wihtout notice, at developer's absolute discretion. 4. Actual area may vary from the stated area. 5. Drawings are not to scale. 6. All images are illustrative purposes only and do not represent the actual size, features, specifications, fittings, and furnishings. 7. Landscape shown are for illustrative purposes only, actual design to be by owner.

| BASEMENT             | 1534.39  | SQ.FT. | 142.55 | SQ.M. |
|----------------------|----------|--------|--------|-------|
| GROUND FLOOR         | 2430.06  | SQ.FT. | 225.76 | SQ.M. |
| FIRST FLOOR          | 2157.73  | SQ.FT. | 200.46 | SQ.M. |
| TERRACES / BALCONIES | 475.33   | SQ.FT. | 44.16  | SQ.M. |
| CARPORT AREA         | 703.64   | SQ.FT. | 65.37  | SQ.M. |
| TOTAL AREA           | 7,301.15 | SQ.FT. | 678.30 | SQ.M. |