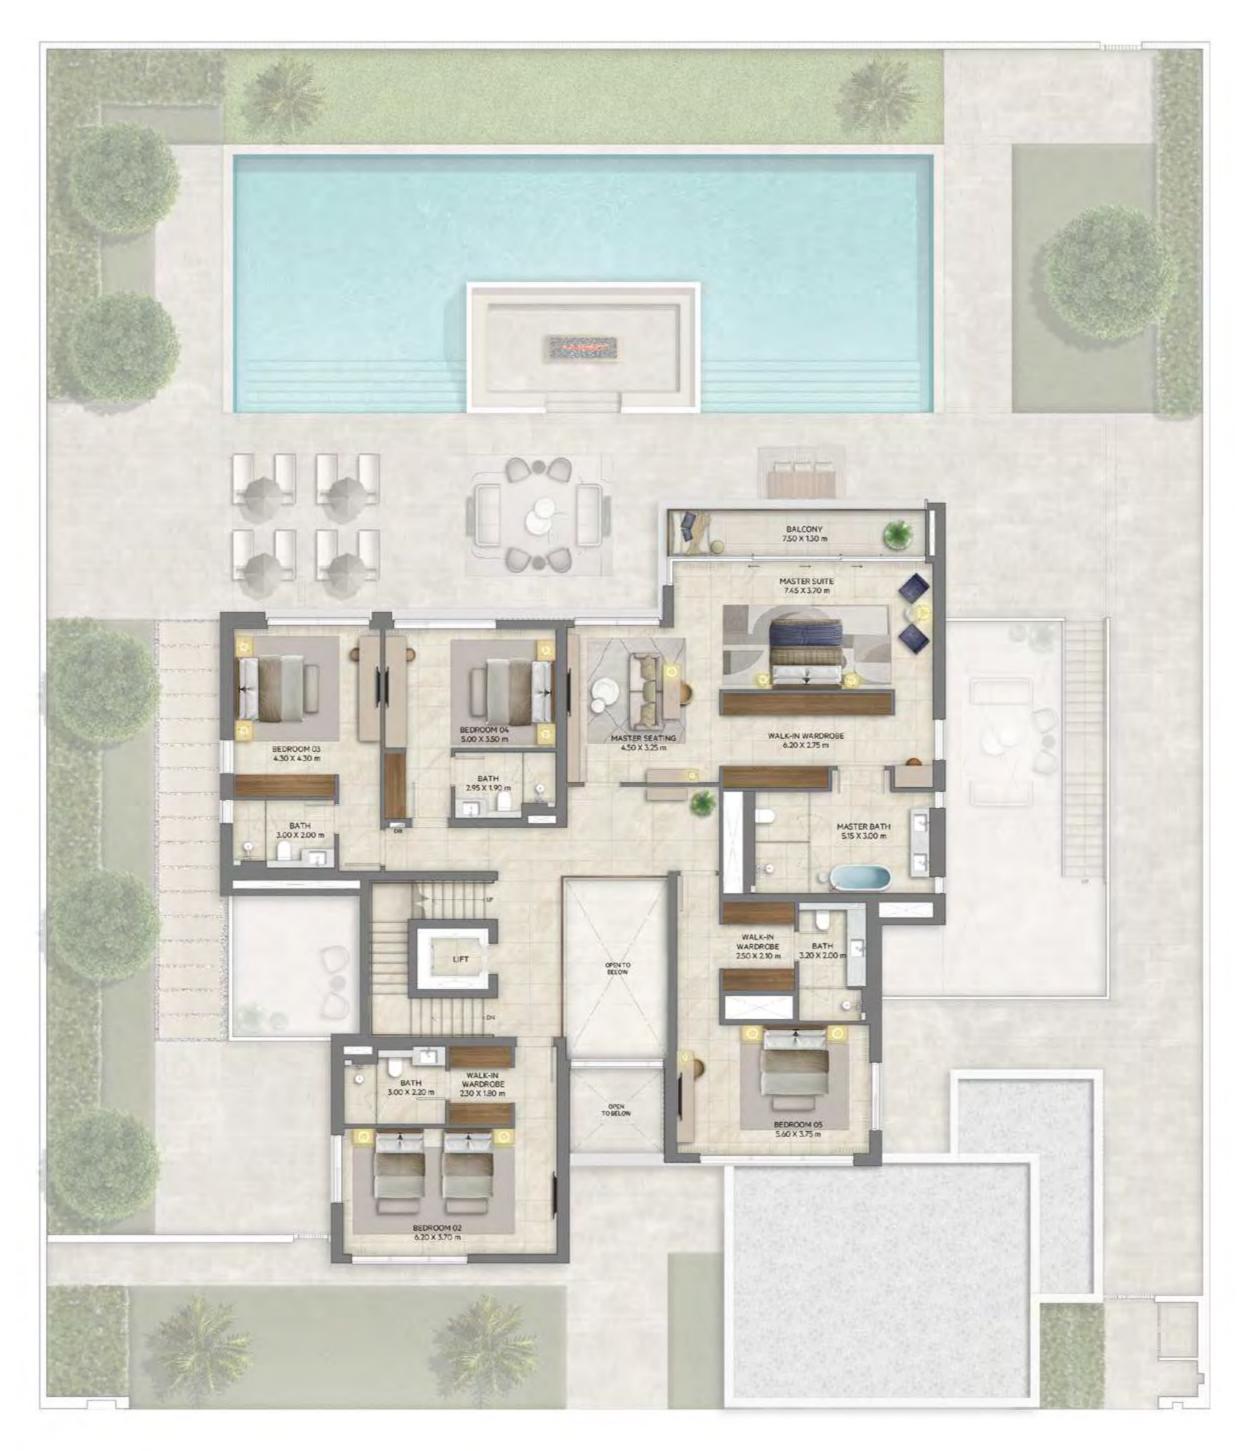

| 64.86                                                                               | SQ.M.                                                                                                                |
| 12,777.07 | SQ.FT.                                               | 1,187.03                                                                            | SQ.M.                                                                                                                |
|           | 3,464.58<br>3,245.85<br>623.66<br>1,926.20<br>698.15 | 3,464.58 SQ.FT.   3,245.85 SQ.FT.   623.66 SQ.FT.   1,926.20 SQ.FT.   698.15 SQ.FT. | 3,464.58 SQ.FT. 321.87   3,245.85 SQ.FT. 301.55   623.66 SQ.FT. 57.94   1,926.20 SQ.FT. 178.95   698.15 SQ.FT. 64.86 |



#### **GROUND FLOOR**



**KEY PLAN** 



#### FIRST FLOOR









### 6 BEDROOM WITH BASEMENT CHAMFER



#### BASEMENT

FLOOR PLAN 1. All dimensions are in imperial and metric, and measured from finish to finish excluding construction tolerances. 2. All materials, dimesions, and drawings are approximate only. 3. Information is subject to change wihtout notice, at developer's absolute discretion. 4. Actual area may vary from the stated area. 5. Drawings are not to scale. 6. All images are illustrative purposes only and do not represent the actual size, features, specifications, fittings, and furnishings. 7. Landscape shown are for illustrative purposes only, actual design to be by owner.

| BASEMENT             | 2,810.78  | SQ.FT. | 261.13   | SQ.M. |
|----------------------|-----------|--------|----------|-------|
| GROUND FL