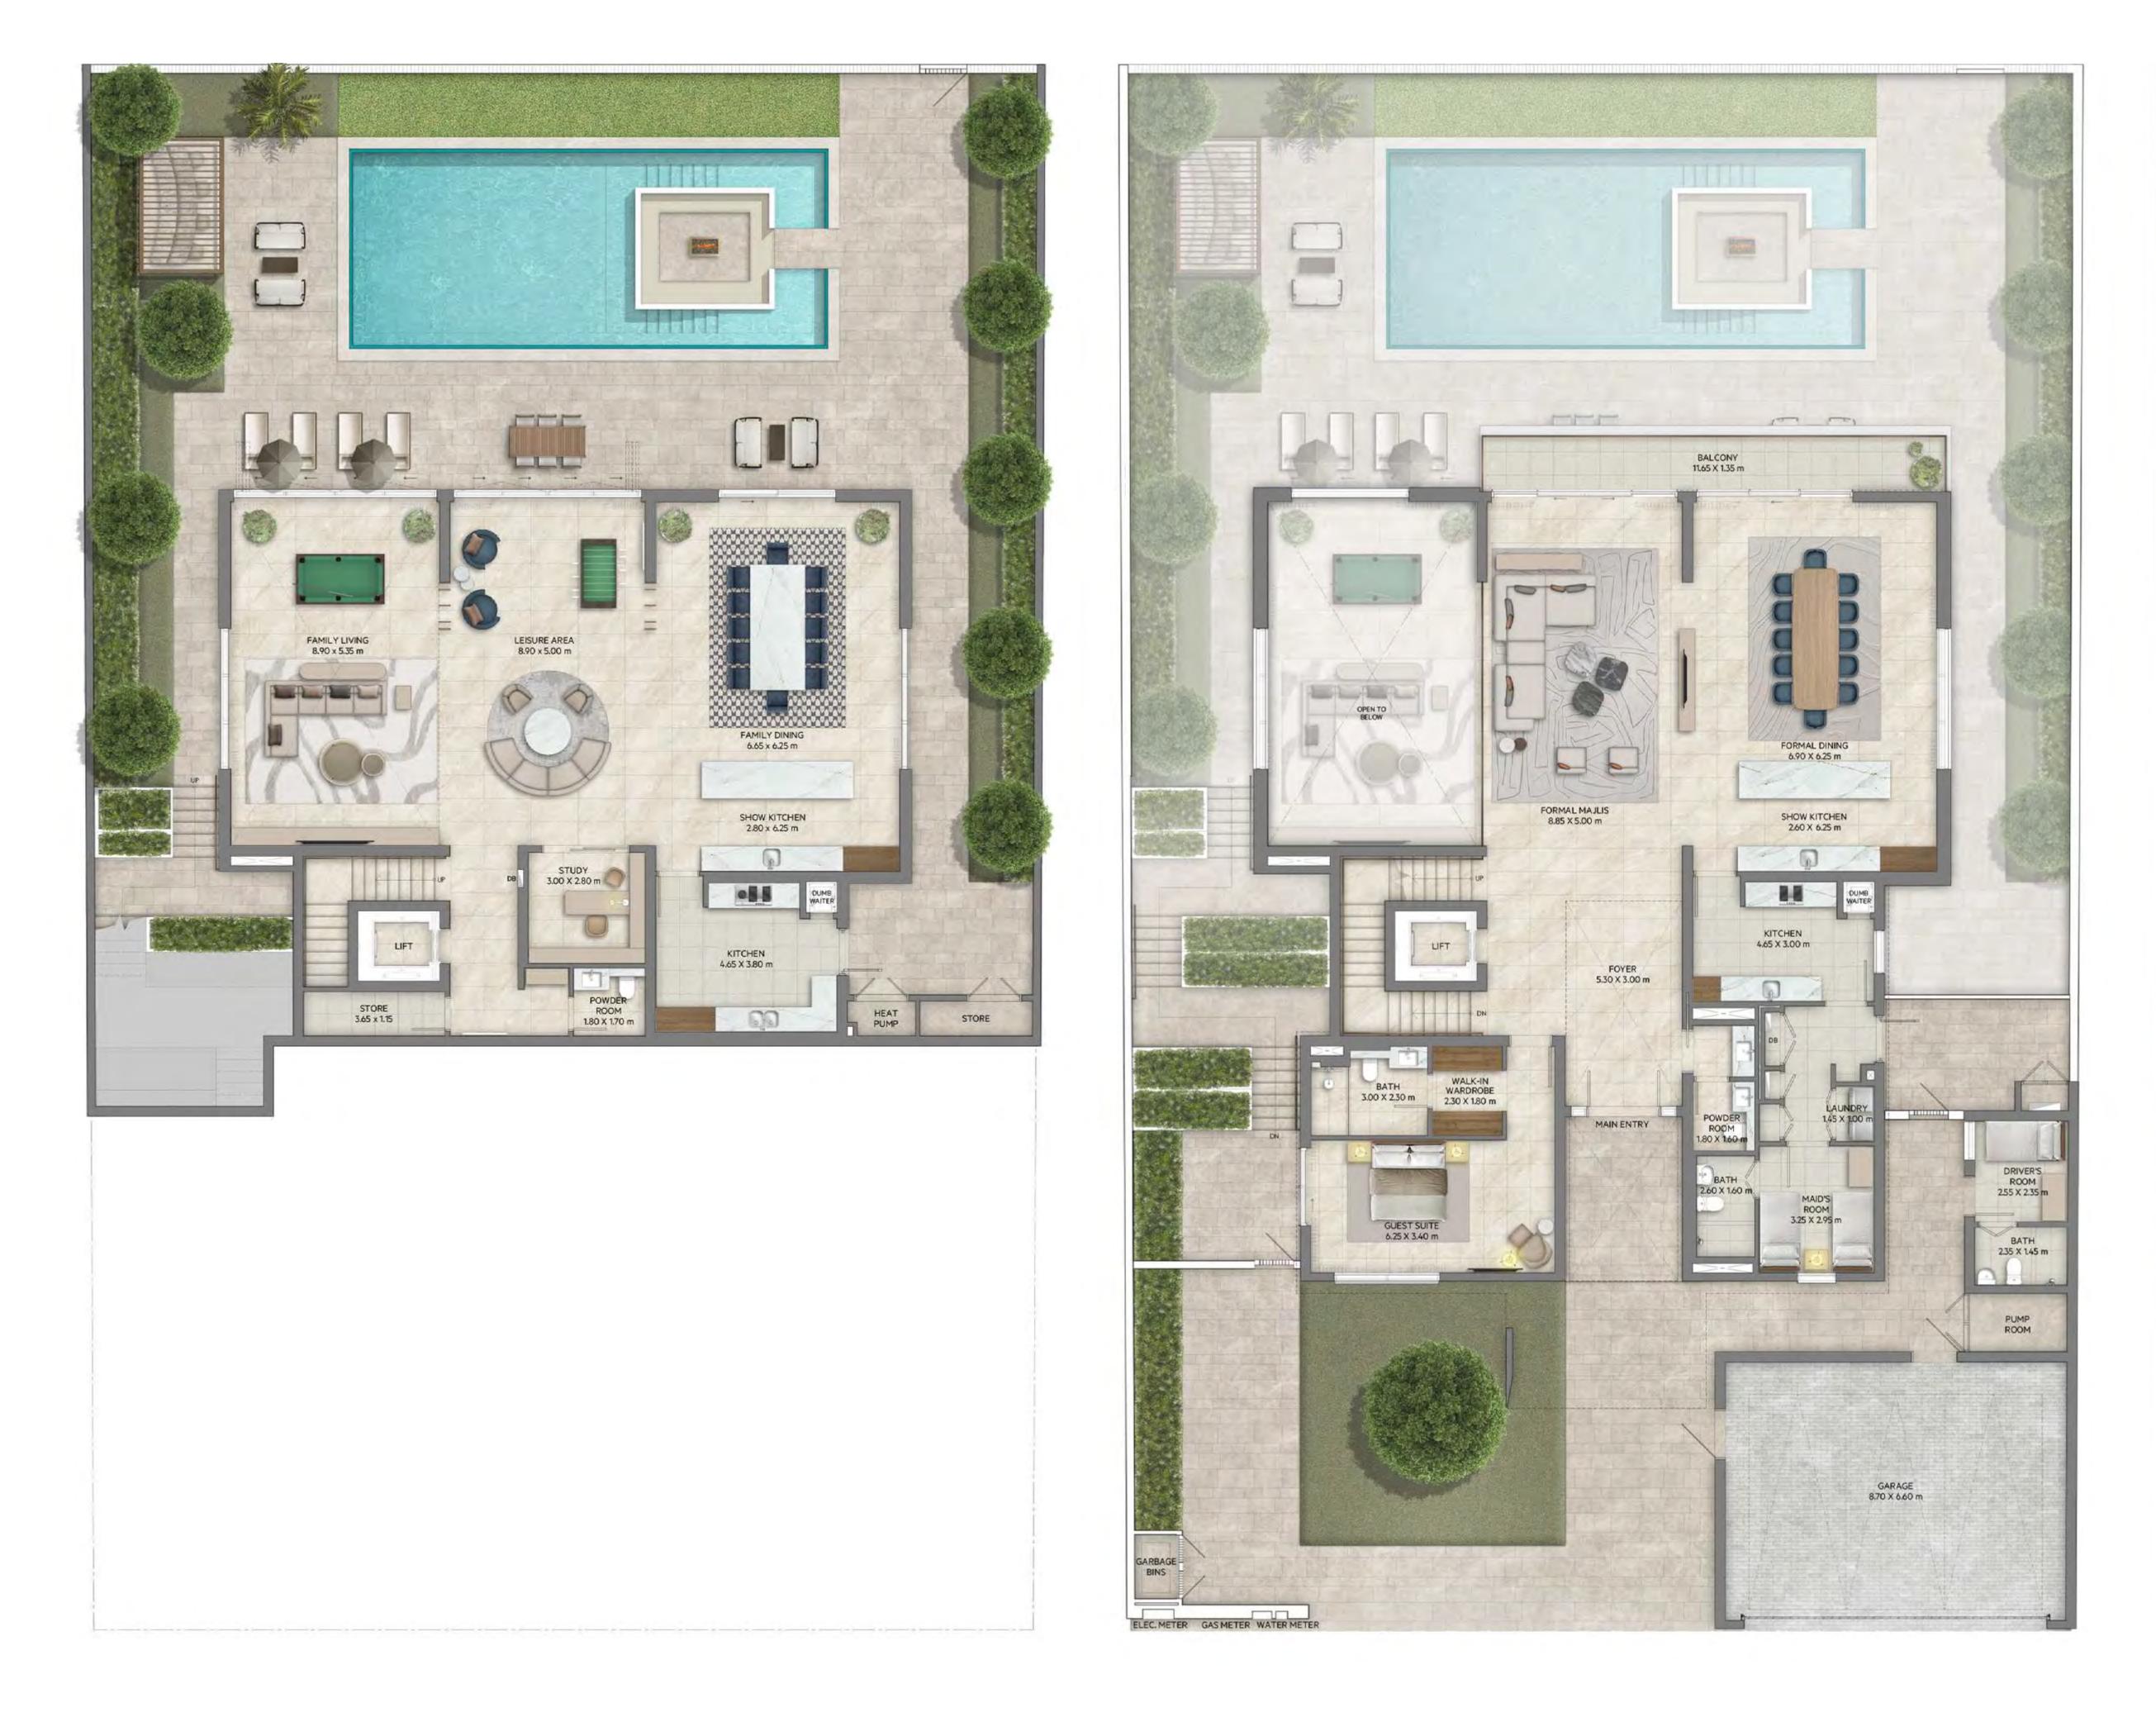

### 5 BEDROOM WITH BASEMENT CLASSIC

#### BASEMENT

FLOOR PLAN 1. All dimensions are in imperial and metric, and measured from finish to finish excluding construction tolerances. 2. All materials, dimesions, and drawings are approximate only. 3. Information is subject to change wihtout notice, at developer's absolute discretion. 4. Actual area may vary from the stated area. 5. Drawings are not to scale. 6. All images are illustrative purposes only and do not represent the actual size, features, specifications, fittings, and furnishings. 7. Landscape shown are for illustrative purposes only, actual design to be by owner.

| BASEMENT             | 2,081.20  | SQ.FT. | 193.35 | SQ.M. |
|----------------------|-----------|--------|--------|-------|
| GROUND FLOOR         | 2,889.57  | SQ.FT. | 268.45 | SQ.M. |
| FIRST FLOOR          | 2,743.93  | SQ.FT. | 254.92 | SQ.M. |
| ROOF FLOOR           | 619.35    | SQ.FT. | 57.54  | SQ.M. |
| TERRACES / BALCONIES | 1,369.38  | SQ.FT. | 127.22 | SQ.M. |
| CARPORT AREA         | 659.40    | SQ.FT. | 61.26  | SQ.M. |
| TOTAL AREA           | 10,362.84 | SQ.FT. | 962.74 | SQ.M. |

#### **GROUND FLOOR**

**KEY PLAN** 

#### **FIRST FLOOR**