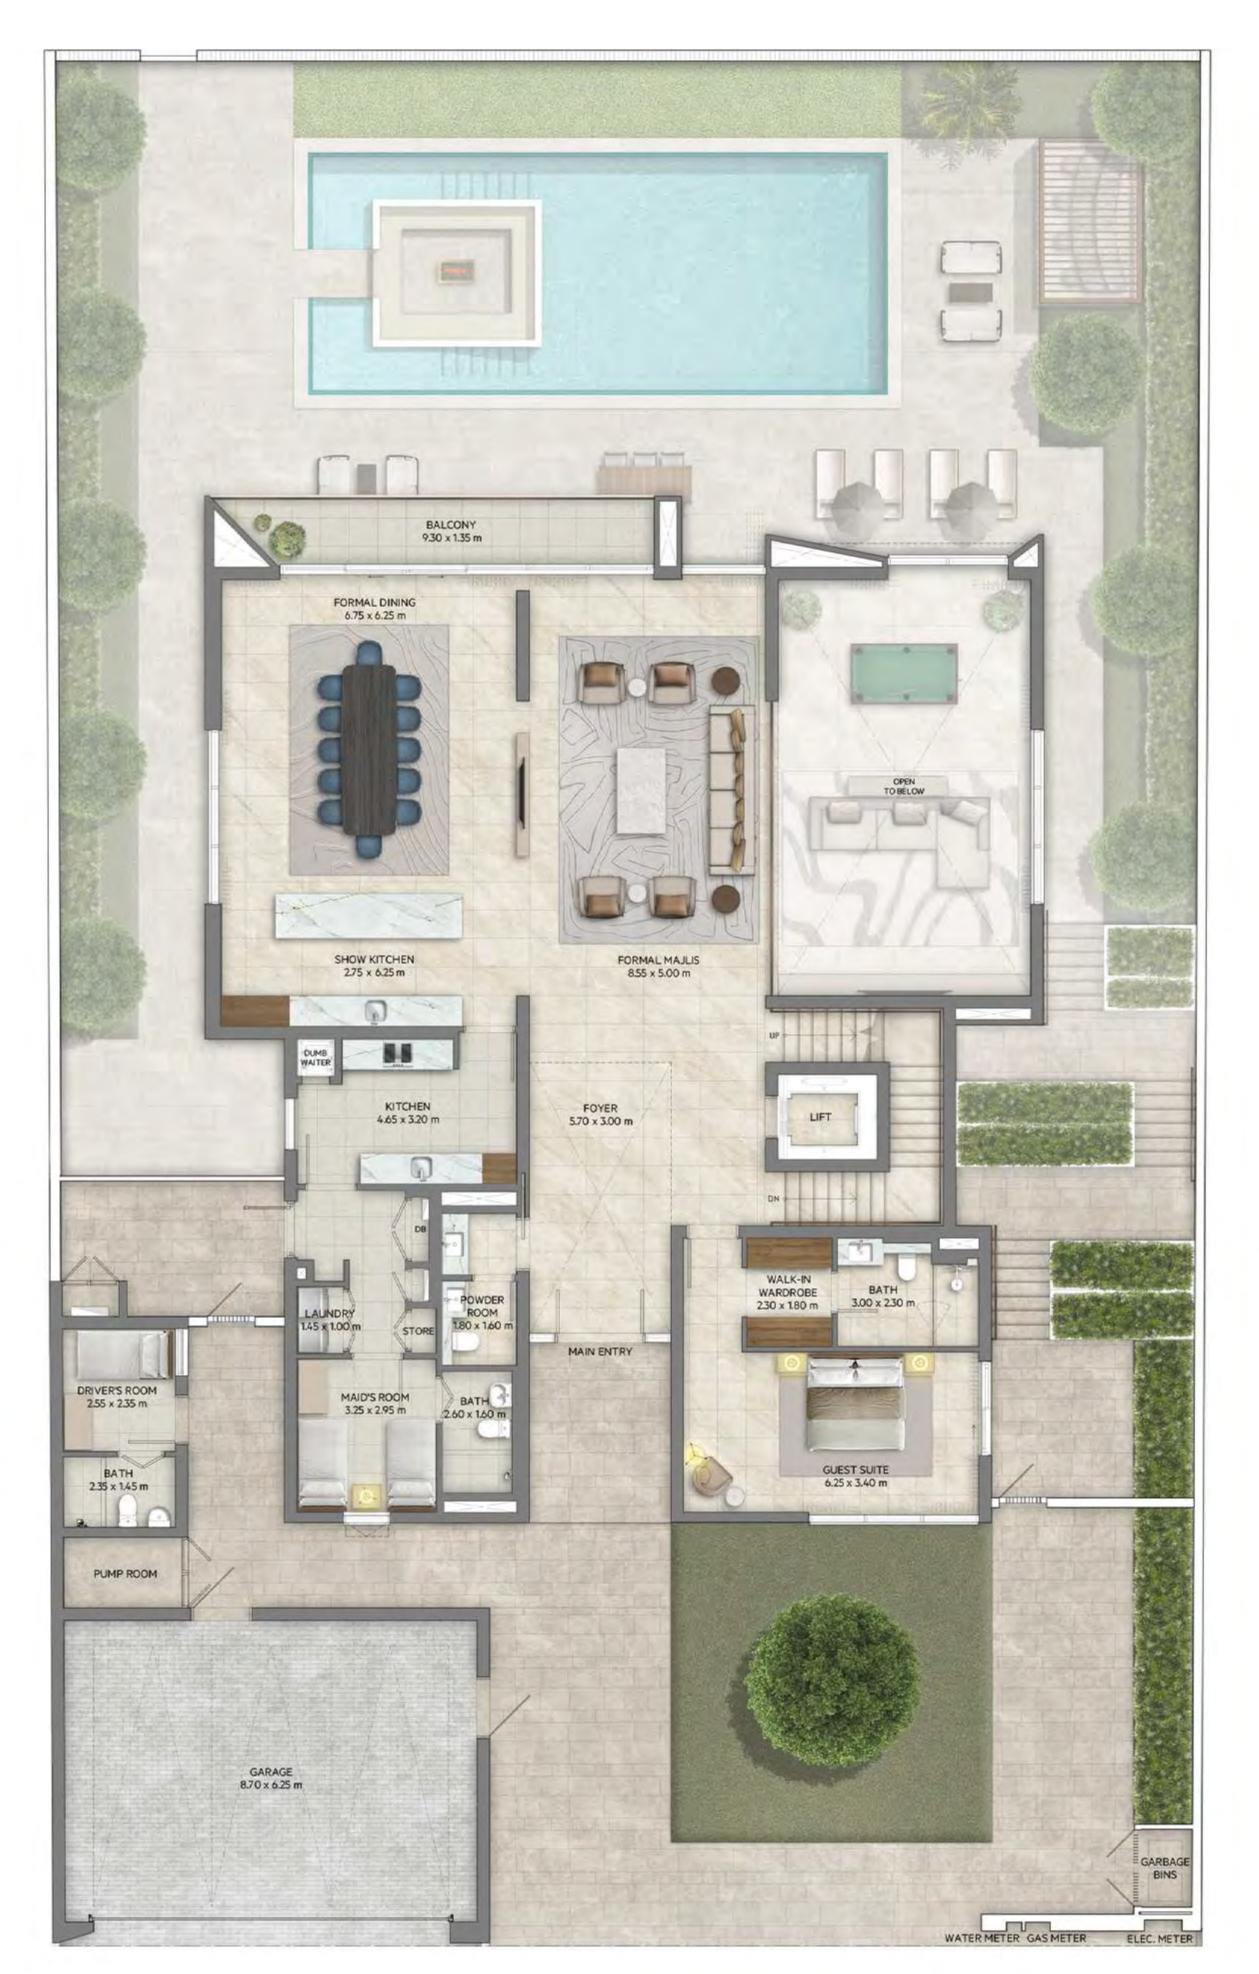

# PALACE VILLAS OSTRA

FLOOR PLAN

**4 BEDROOM WITH BASEMENT** CLASSIC

BASEMENT

FLOOR PLAN 1. All dimensions are in imperial and metric, and measured from finish to finish excluding construction tolerances. 2. All materials, dimesions, and drawings are approximate only. 3. Information is subject to change wihtout notice, at developer's absolute discretion. 4. Actual area may vary from the stated area. 5. Drawings are not to scale. 6. All images are illustrative purposes only and do not represent the actual size, features, specifications, fittings, and furnishings. 7. Landscape shown are for illustrative purposes only, actual design to be by owner.

| BASEMENT             | 1534.39  | SQ.FT. | 142.55 | SQ.M. |
|----------------------|----------|--------|--------|-------|
| GROUND FLOOR         | 2430.06  | SQ.FT. | 225.76 | SQ.M. |
| FIRST FLOOR          | 2157.73  | SQ.FT. | 200.46 | SQ.M. |
| TERRACES / BALCONIES | 475.33   | SQ.FT. | 44.16  | SQ.M. |
| CARPORT AREA         | 703.64   | SQ.FT. | 65.37  | SQ.M. |
| TOTAL AREA           | 7,301.15 | SQ.FT. | 678.30 | SQ.M. |