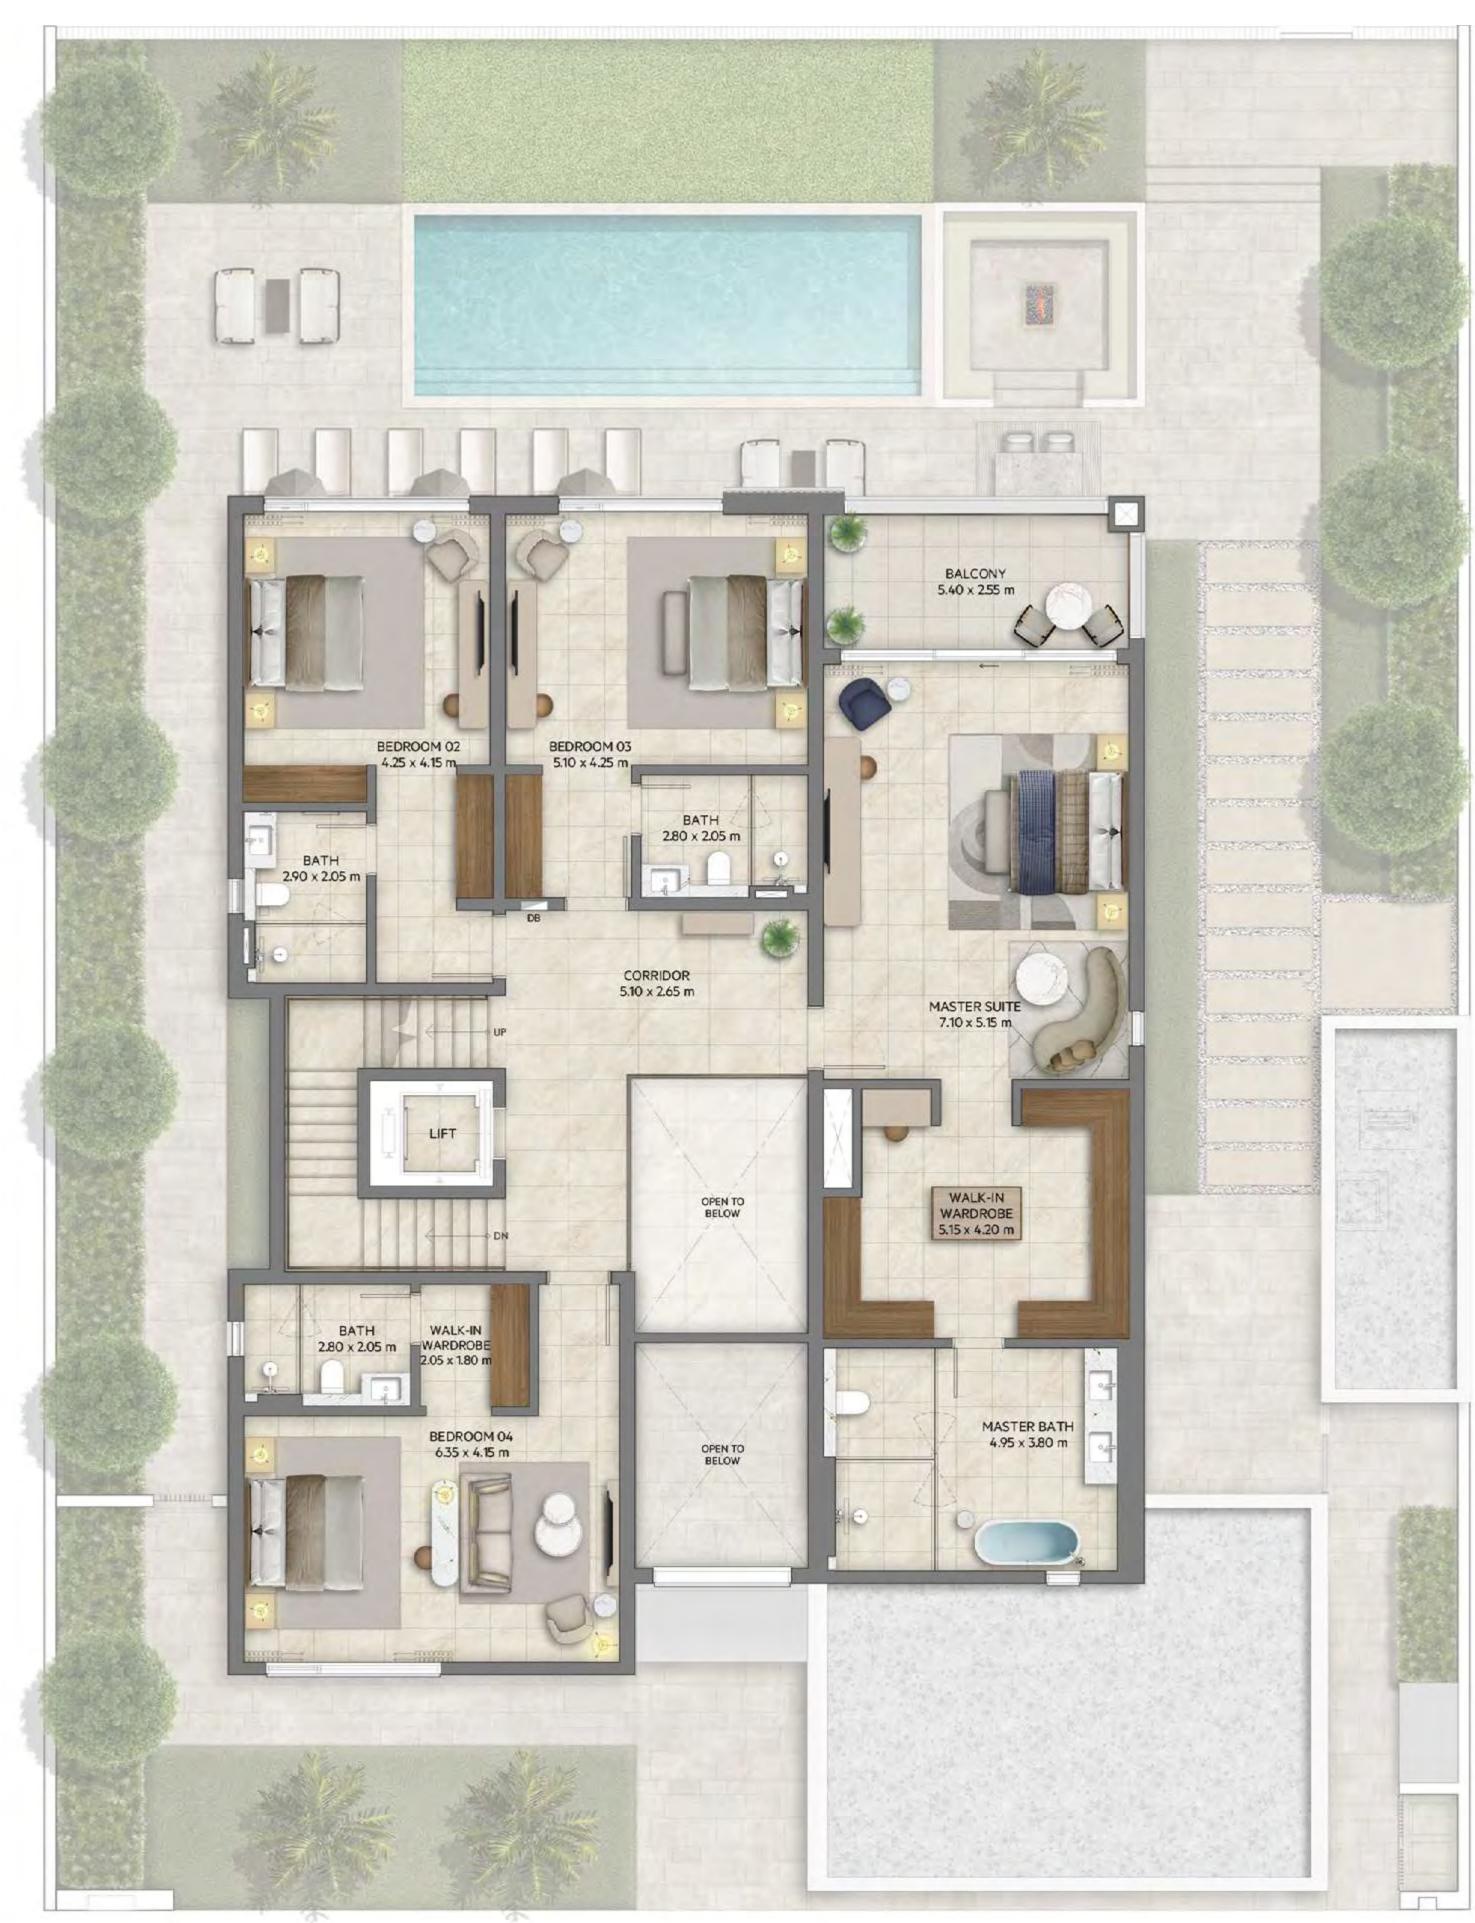

#### FIRST FLOOR

4 BEDROOM WITH BASEMENT CHAMFER

BASEMENT

FLOOR PLAN 1. All dimensions are in imperial and metric, and measured from finish to finish excluding construction tolerances. 2. All materials, dimesions, and drawings are approximate only. 3. Information is subject to change wihtout notice, at developer's absolute discretion. 4. Actual area may vary from the stated area. 5. Drawings are not to scale. 6. All images are illustrative purposes only and do not represent the actual size, features, specifications, fittings, and furnishings. 7. Landscape shown are for illustrative purposes only, actual design to be by owner.

| BASEMENT             | 1,605.54 | SQ.FT. | 149.16 | SQ.M. |
|----------------------|----------|--------|--------|-------|
| GROUND FLOOR         | 2,326.51 | SQ.FT. | 216.14 | SQ.M. |
| FIRST FLOOR          | 2,057.95 | SQ.FT. | 191.19 | SQ.M. |
| TERRACES / BALCONIES | 572.53   | SQ.FT. | 53.19  | SQ.M. |
| CARPORT AREA         | 706.33   | SQ.FT. | 65.62  | SQ.M. |
| TOTAL AREA           | 7,268.86 | SQ.FT. | 675.30 | SQ.M. |