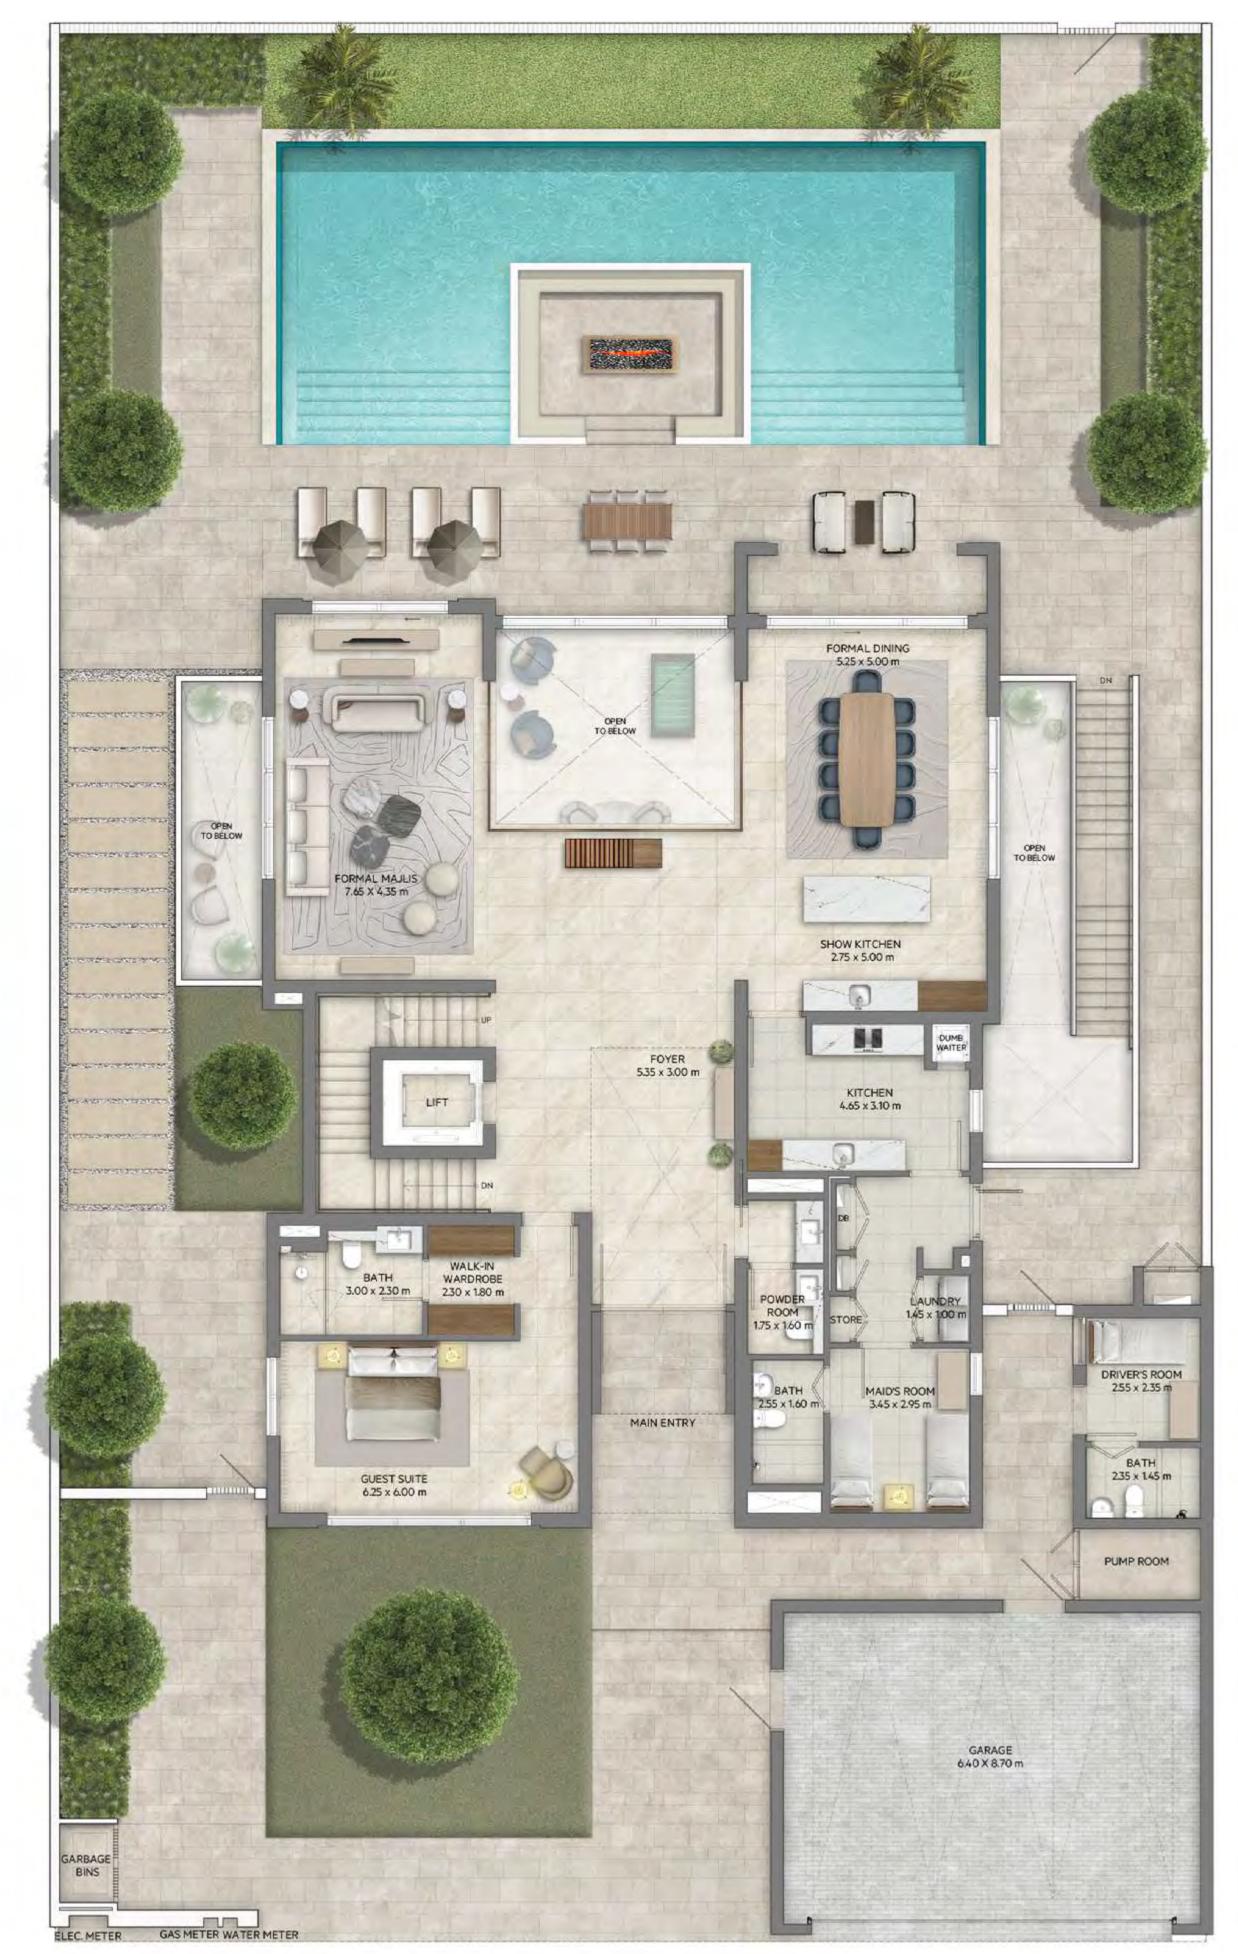

# PALACE VILLAS OSTRA

FLOOR PLAN

**4 BEDROOM WITH BASEMENT** CLASSIC

BASEMENT

FLOOR PLAN 1. All dimensions are in imperial and metric, and measured from finish to finish excluding construction tolerances. 2. All materials, dimesions, and drawings are approximate only. 3. Information is subject to change wihtout notice, at developer's absolute discretion. 4. Actual area may vary from the stated area. 5. Drawings are not to scale. 6. All images are illustrative purposes only and do not represent the actual size, features, specifications, fittings, and furnishings. 7. Landscape shown are for illustrative purposes only, actual design to be by owner.

| BASEMENT             | 1534.39  | SQ.FT. | 142.55 | SQ.M. |
|----------------------|----------|--------|--------|-------|
| GROUND FLOOR         | 2430.06  | SQ.FT. | 225.76 | SQ.M. |
| FIRST FLOOR          | 2157.73  | SQ.FT. | 200.46 | SQ.M. |
| TERRACES / BALCONIES | 475.33   | SQ.FT. | 44.16  | SQ.M. |
| CARPORT AREA         | 703.64   | SQ.FT. | 65.37  | SQ.M. |
| TOTAL AREA           | 7,301.15 | SQ.FT. | 678.30 | SQ.M. |