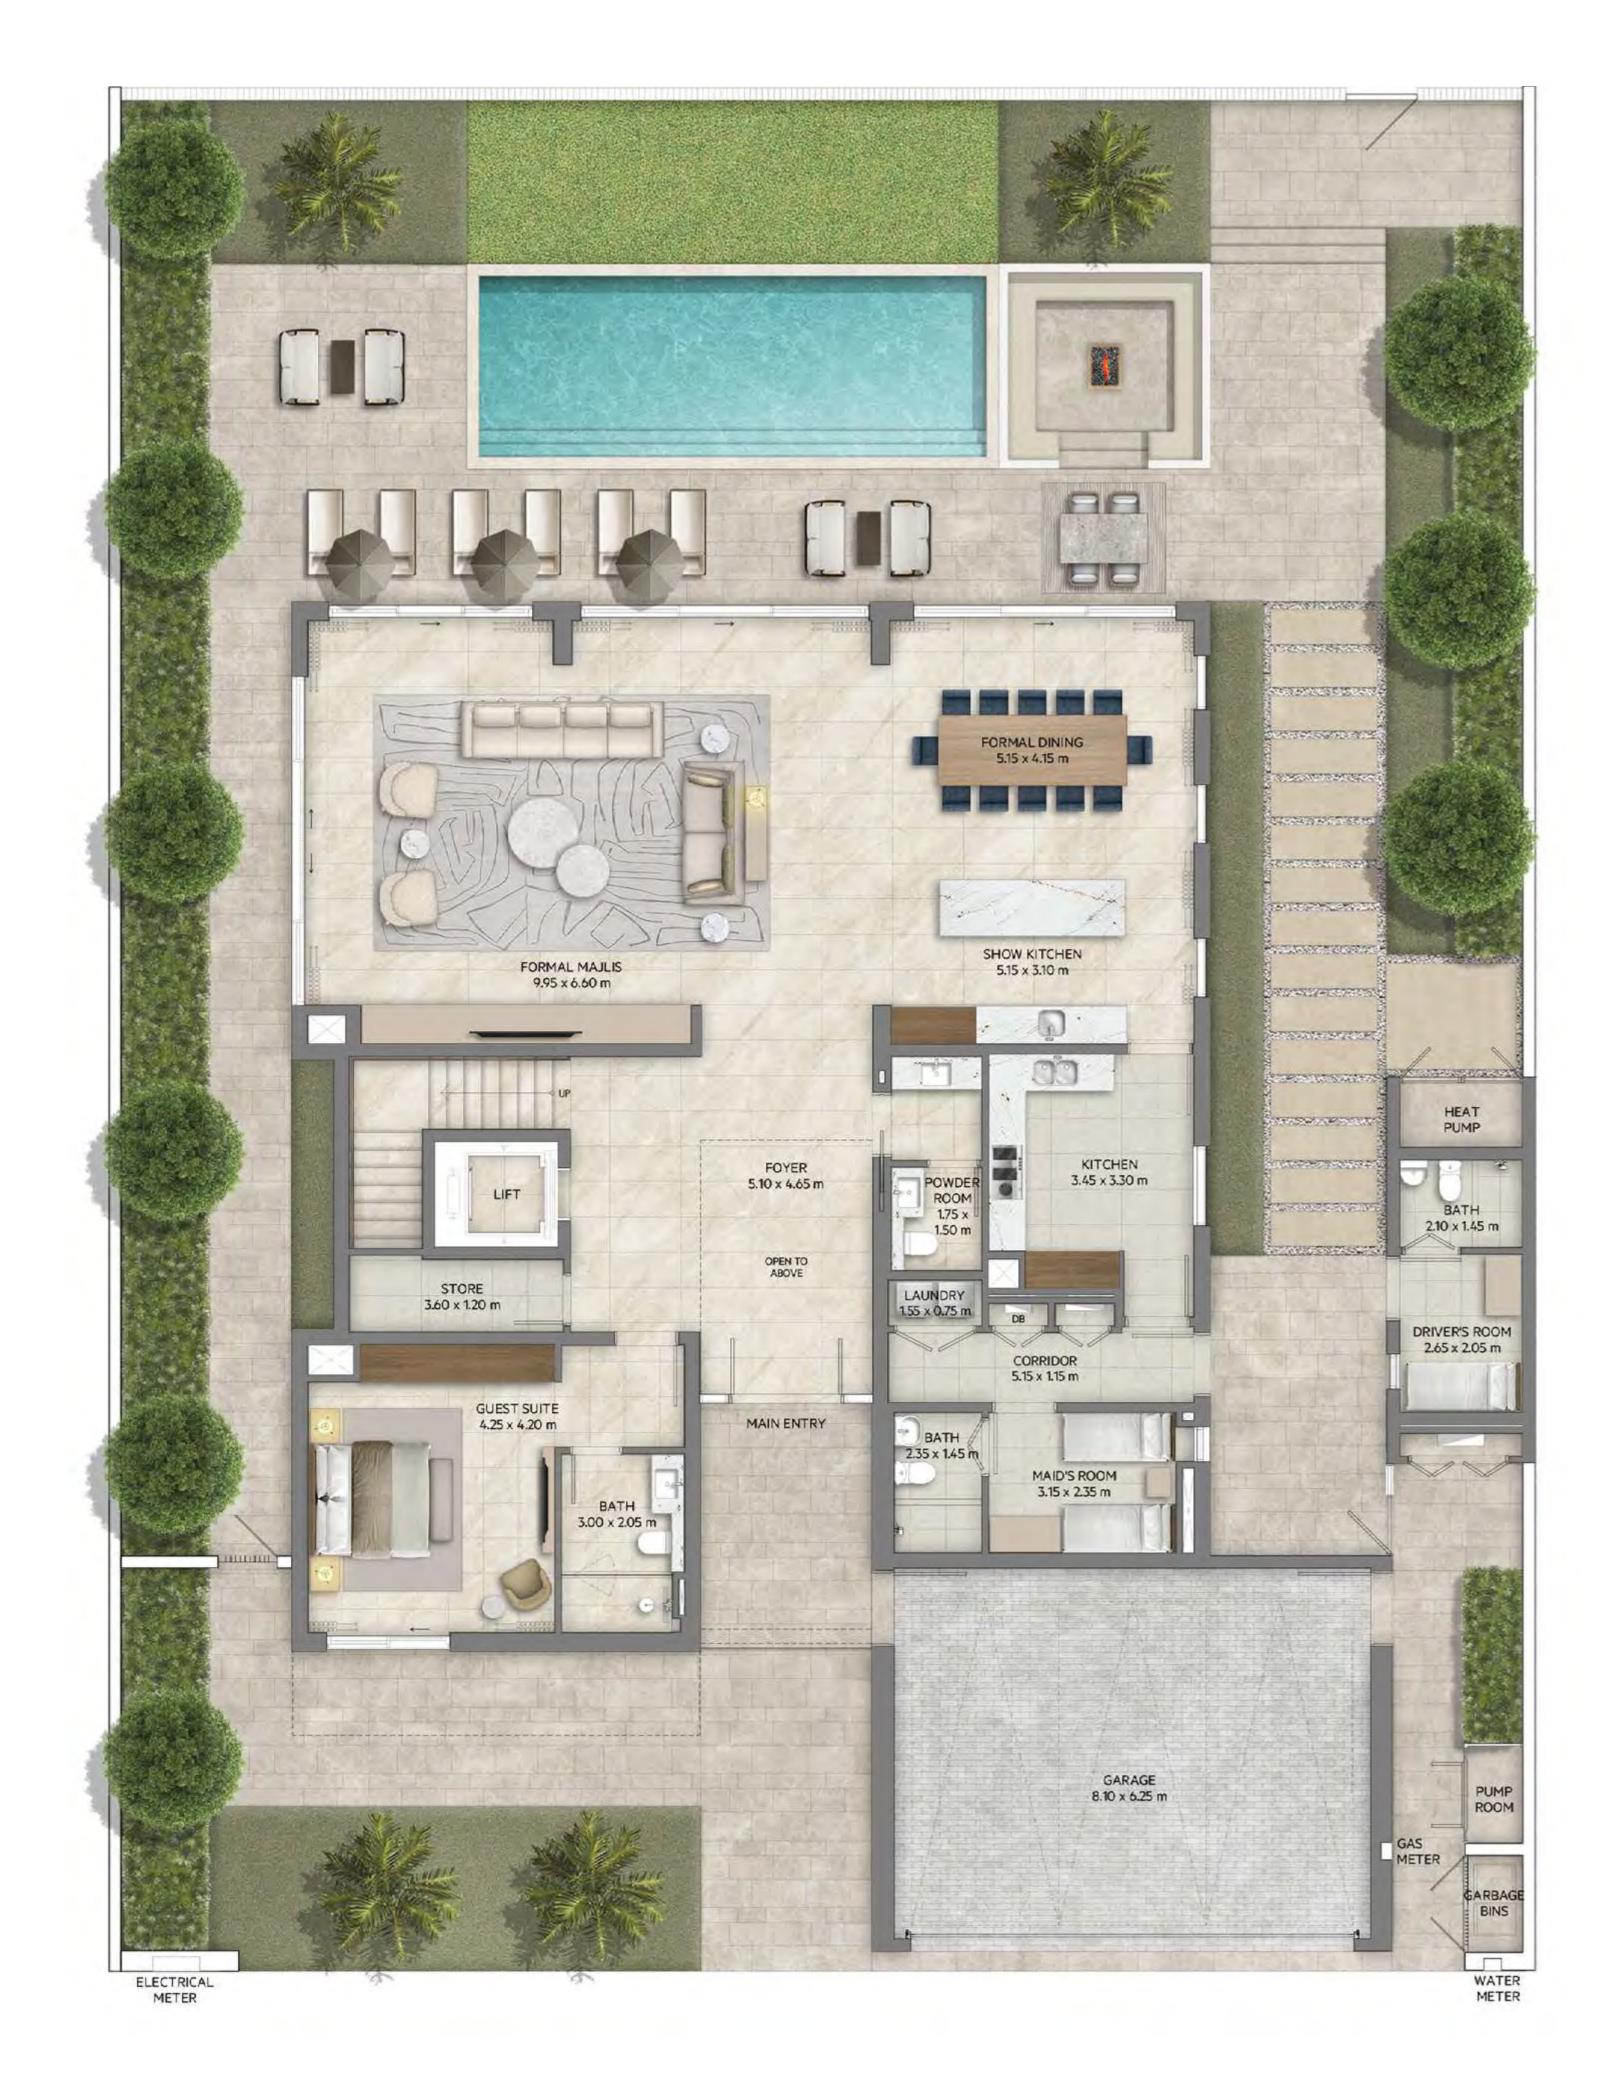

#### **GROUND FLOOR**

FLOOR PLAN 1. All dimensions are in imperial and metric, and measured from finish to finish excluding construction tolerances. 2. All materials, dimesions, and drawings are approximate only. 3. Information is subject to change wihtout notice, at developer's absolute discretion. 4. Actual area may vary from the stated area. 5. Drawings are not to scale. 6. All images are illustrative purposes only and do not represent the actual size, features, specifications, fittings, and furnishings. 7. Landscape shown are for illustrative purposes only, actual design to be by owner.

| GROUND FLOOR         | 2,823.47 | SQ.FT. | 262.31 | SQ.M. |
|----------------------|----------|--------|--------|-------|
| FIRST FLOOR          | 2,754.59 | SQ.FT. | 255.91 | SQ.M. |
| ROOF FLOOR           | 683.18   | SQ.FT. | 63.47  | SQ.M. |
| TERRACES / BALCONIES | 1,171.33 | SQ.FT. | 108.82 | SQ.M. |
| CARPORT AREA         | 615.05   | SQ.FT. | 57.14  | SQ.M. |
| TOTAL AREA           | 8,047.63 | SQ.FT. | 747.65 | SQ.M. |