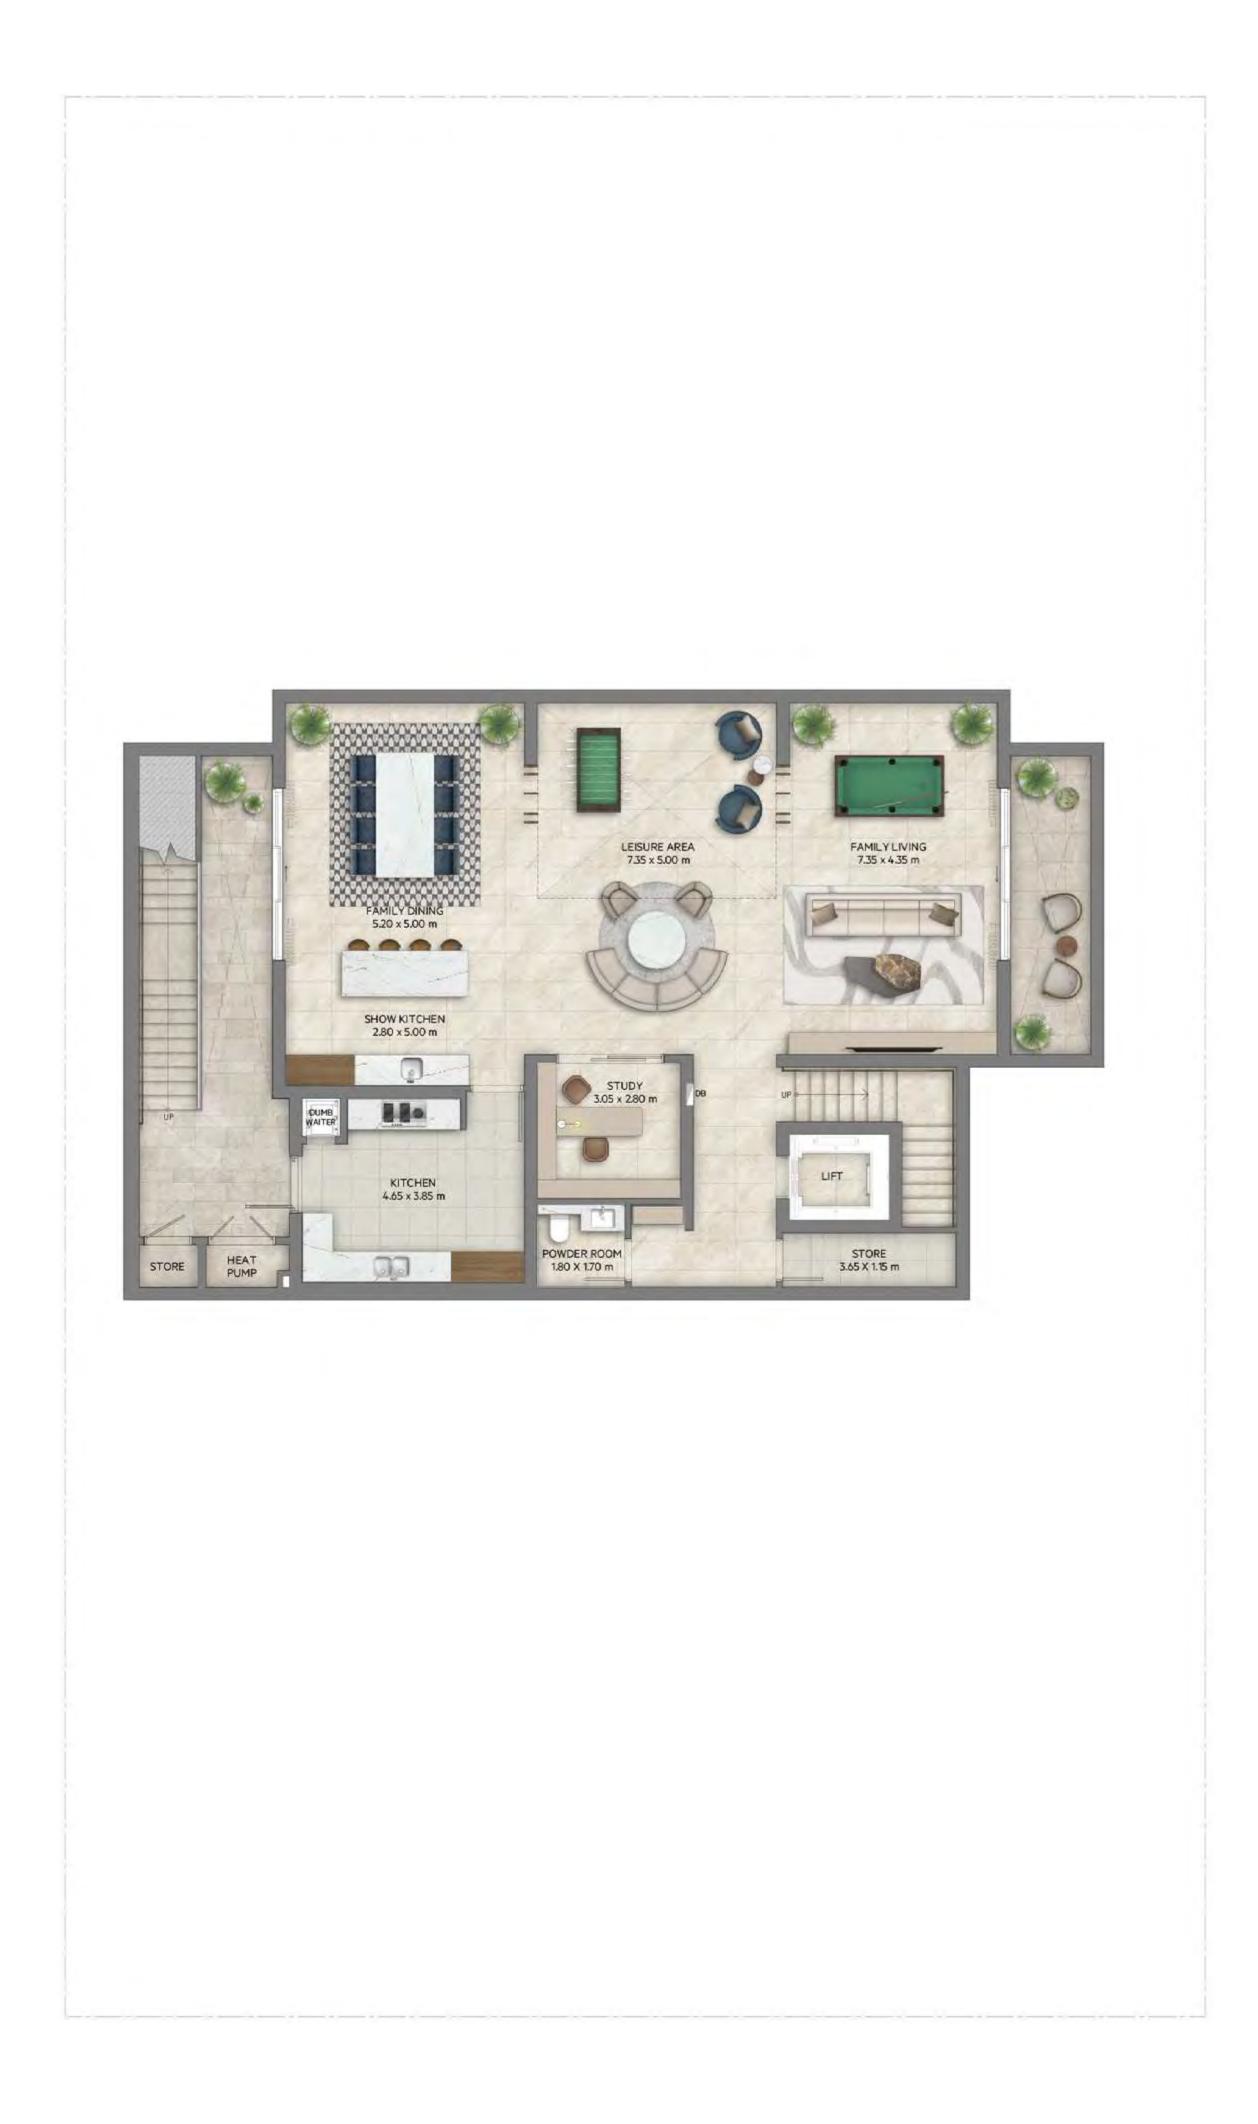

only and do not represent the actual size, features, specifications, fittings, and furnishings. 7. Landscape shown are for illustrative purposes only, actual design to be by owner.

| BASEMENT             | 2,081.20  | SQ.FT. | 193.35 | SQ.M. |
|----------------------|-----------|--------|--------|-------|
| GROUND FLOOR         | 2,889.57  | SQ.FT. | 268.45 | SQ.M. |
| FIRST FLOOR          | 2,743.93  | SQ.FT. | 254.92 | SQ.M. |
| ROOF FLOOR           | 619.35    | SQ.FT. | 57.54  | SQ.M. |
| TERRACES / BALCONIES | 1,369.38  | SQ.FT. | 127.22 | SQ.M. |
| CARPORT AREA         | 659.40    | SQ.FT. | 61.26  | SQ.M. |
| TOTAL AREA           | 10,362.84 | SQ.FT. | 962.74 | SQ.M. |



#### **GROUND FLOOR**



**KEY PLAN** 



#### **FIRST FLOOR**









#### 5 BEDROOM WITH BASEMENT CHAMFER



BASEMENT

FLOOR PLAN 1. All dimensions are in imperial and metric, and measured from finish to finish excluding construction tolerances. 2. All materials, dimesions, and drawings are approximate only. 3. Information is subject to change wihtout notice, at developer's absolute discretion. 4. Actual area may vary from the stated area. 5. Drawings are not to scale. 6. All images are illustrative purposes only and do not represent the actual size, features, specifications, fittings, and furnishings. 7. Landscape shown are for illustrative purposes only, actual design to be by owner.

| BASEMENT             | 2,085.72  | SQ.FT. | 193.77 | SQ.M. |
|----------------------|-----------|--------|--------|-------|
| GROUND FLOOR         | 2,849.74  | SQ.FT. | 264.75 | SQ.M. |
| FIRST FLOOR