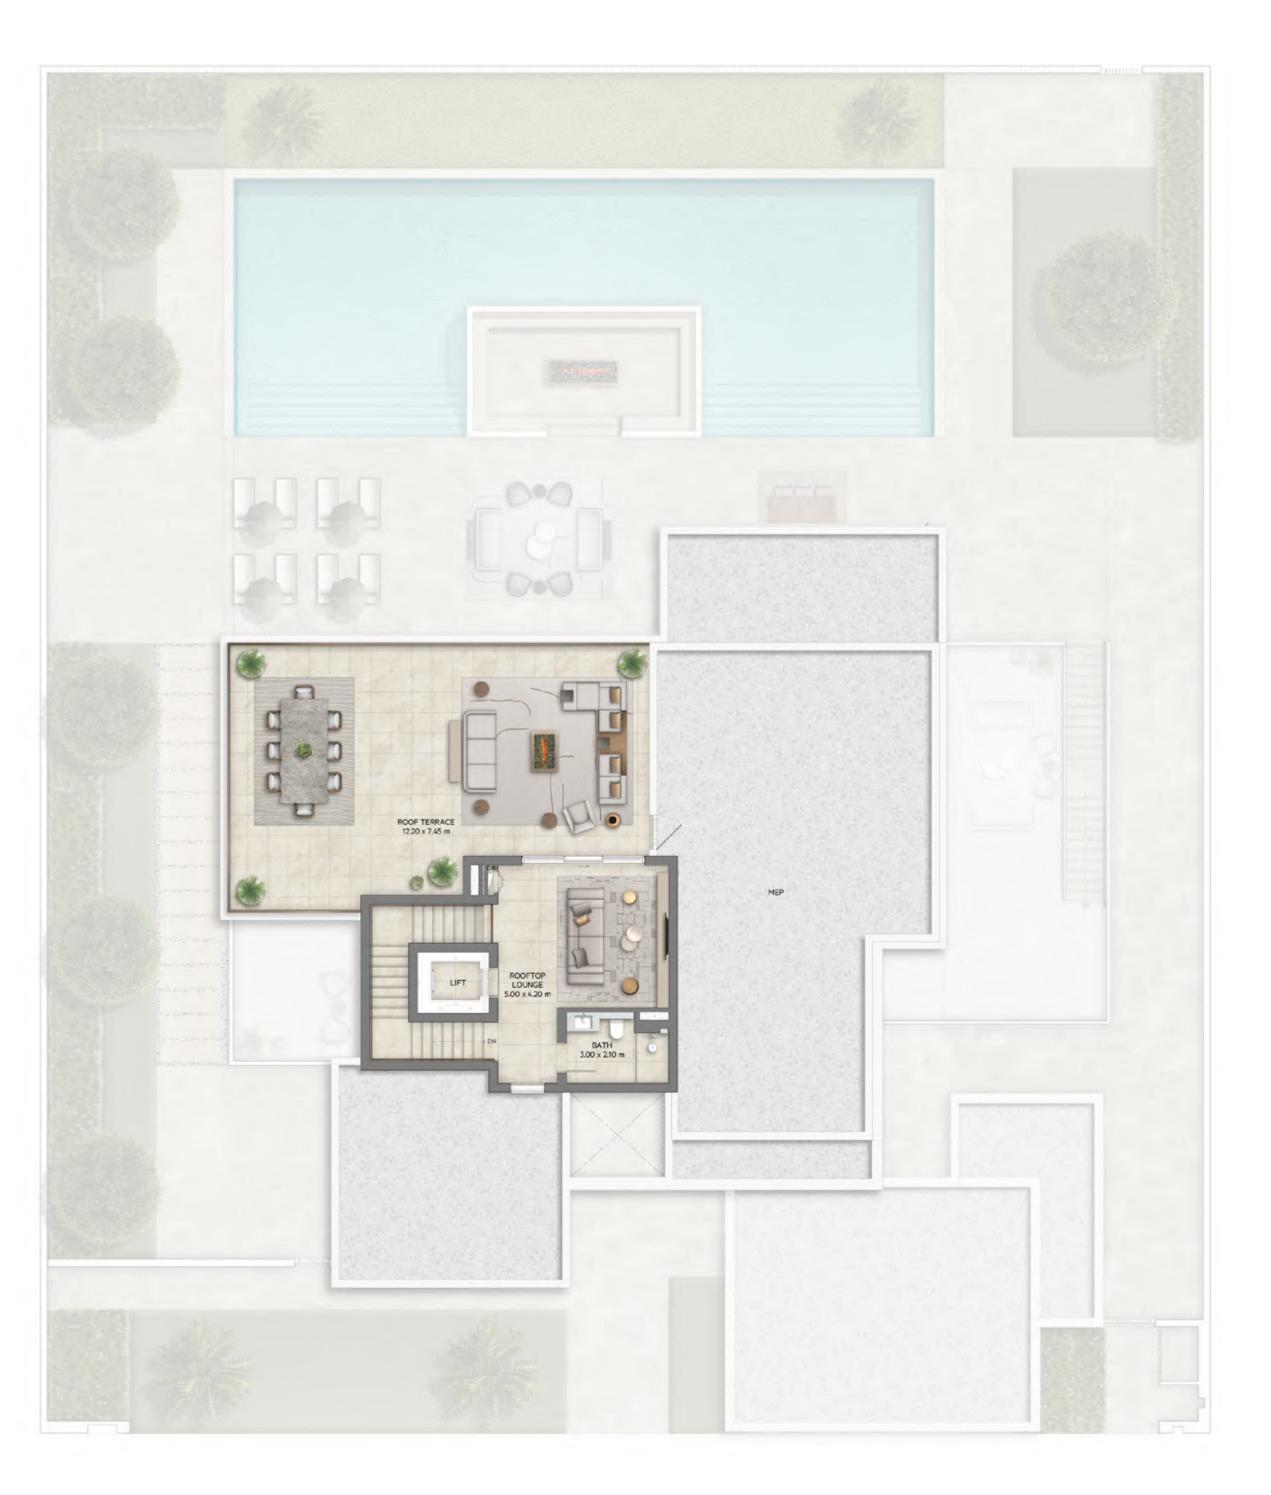

| SQ.M.                                                                                                                |
| 12,777.07 | SQ.FT.                                               | 1,187.03                                                                            | SQ.M.                                                                                                                |
|           | 3,464.58<br>3,245.85<br>623.66<br>1,926.20<br>698.15 | 3,464.58 SQ.FT.   3,245.85 SQ.FT.   623.66 SQ.FT.   1,926.20 SQ.FT.   698.15 SQ.FT. | 3,464.58 SQ.FT. 321.87   3,245.85 SQ.FT. 301.55   623.66 SQ.FT. 57.94   1,926.20 SQ.FT. 178.95   698.15 SQ.FT. 64.86 |



#### **GROUND FLOOR**



**KEY PLAN** 



#### FIRST FLOOR









### 6 BEDROOM WITH BASEMENT CHAMFER



#### BASEMENT

FLOOR PLAN 1. All dimensions are in imperial and metric, and measured from finish to finish excluding construction tolerances. 2. All materials, dimesions, and drawings are approximate only. 3. Information is subject to change wihtout notice, at developer's absolute discretion. 4. Actual area may vary from the stated area. 5. Drawings are not to scale. 6. All images are illustrative purposes only and do not represent the actual size, features, specifications, fittings, and furnishings. 7. Landscape shown are for illustrative purposes only, actual design to be by owner.

| BASEMENT             | 2,810.78  | SQ.FT. | 261.13   | SQ.M. |
|----------------------|-----------|--------|----------|-------|
| GROUND FLOOR         | 3,518.72