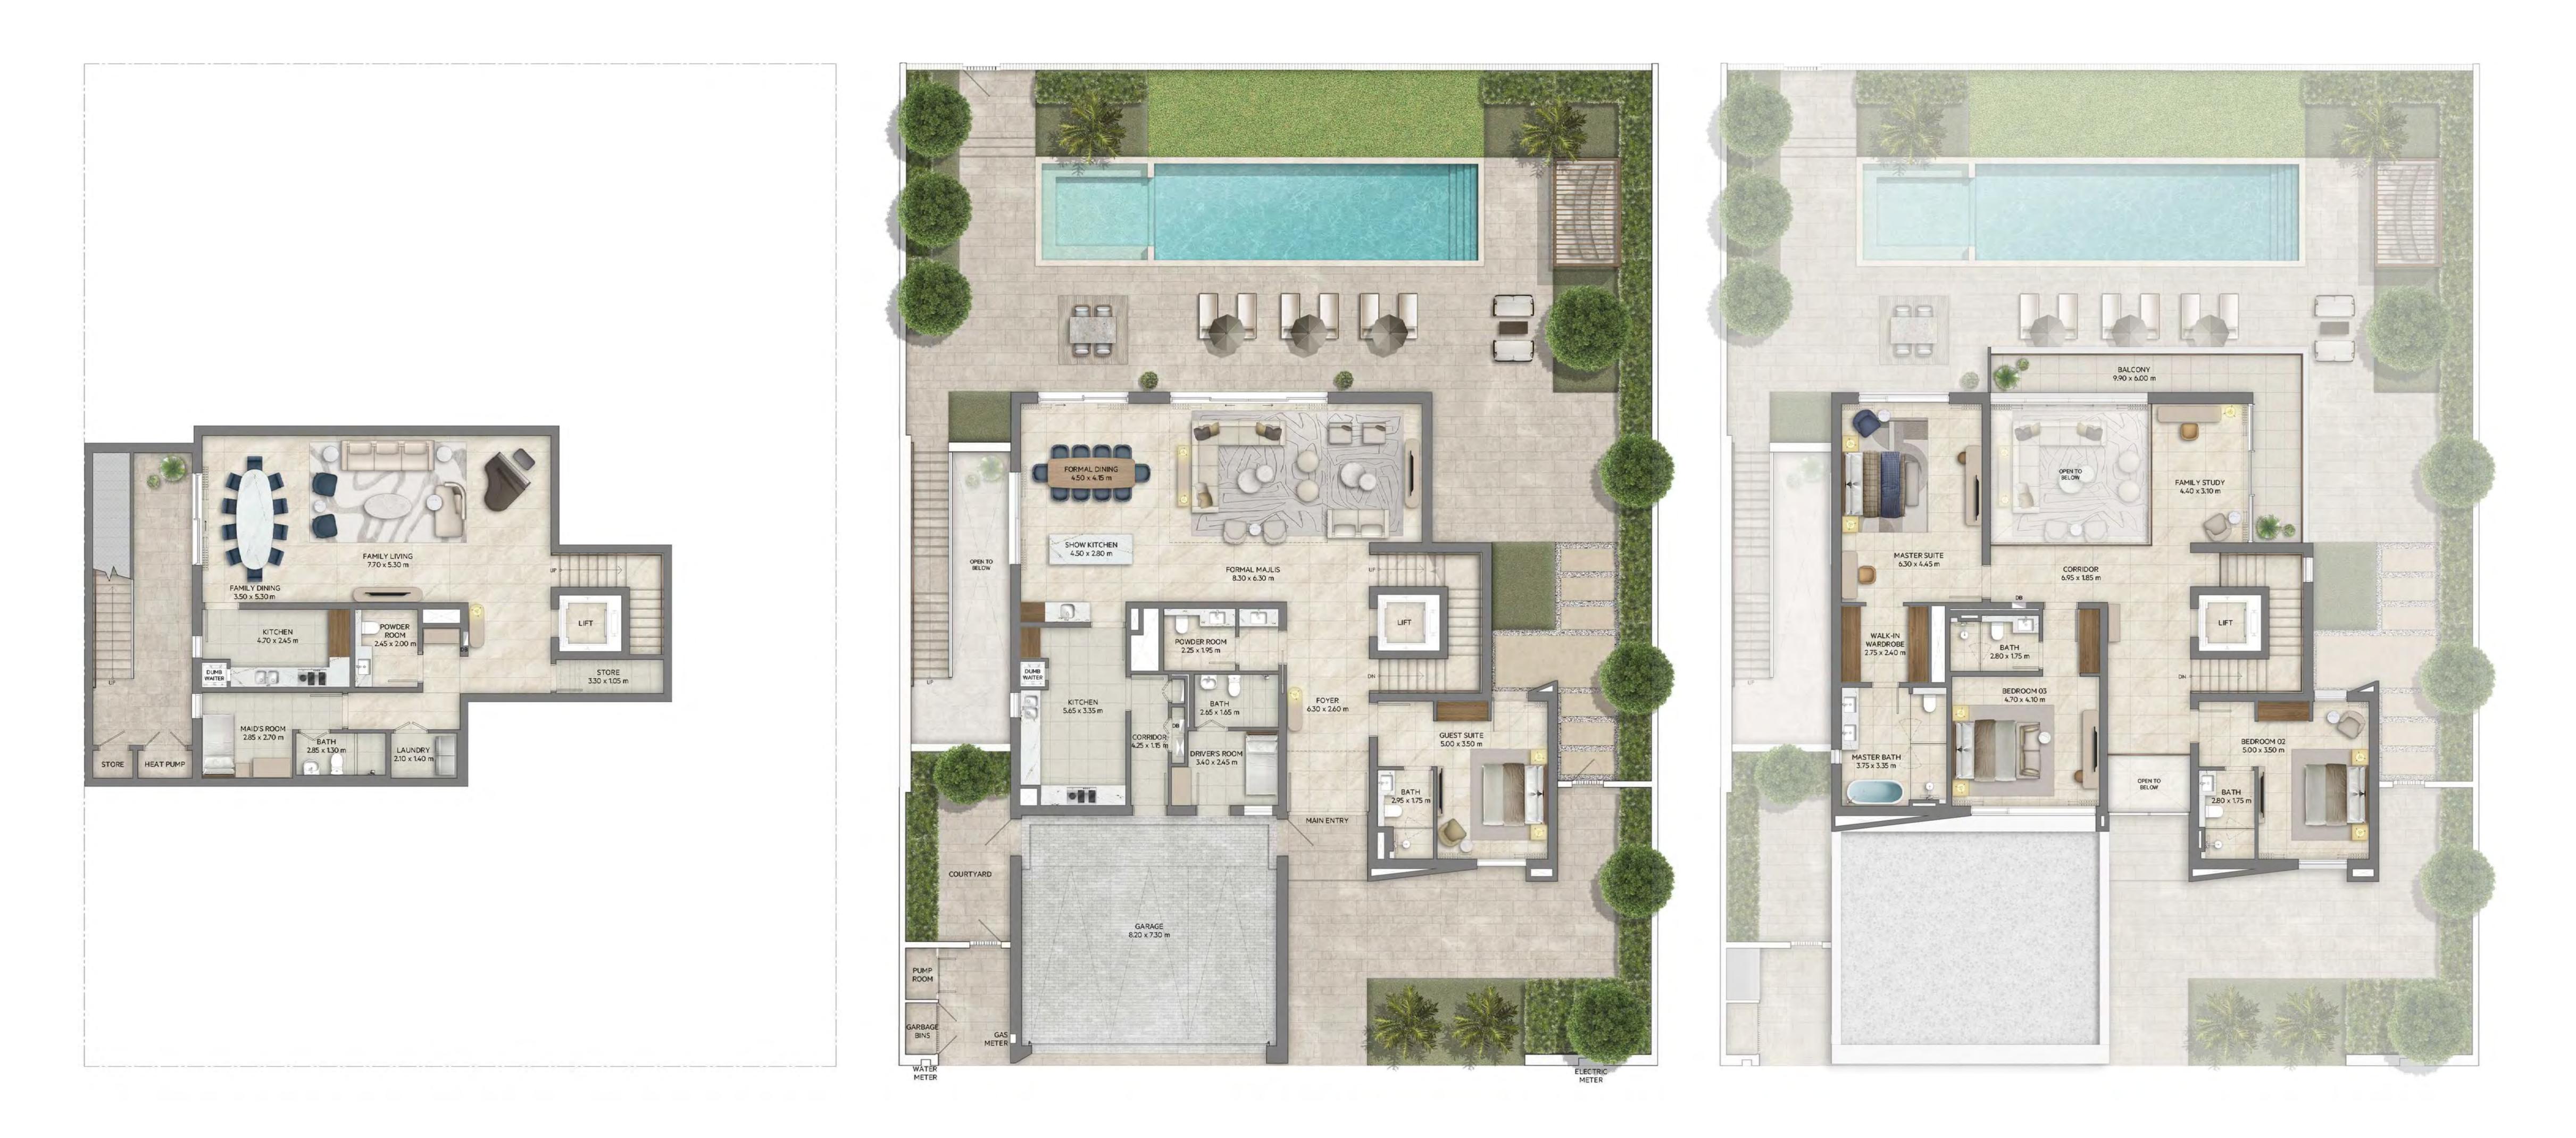

### 5 BEDROOM WITH BASEMENT CLASSIC

#### BASEMENT

FLOOR PLAN 1. All dimensions are in imperial and metric, and measured from finish to finish excluding construction tolerances. 2. All materials, dimesions, and drawings are approximate only. 3. Information is subject to change wihtout notice, at developer's absolute discretion. 4. Actual area may vary from the stated area. 5. Drawings are not to scale. 6. All images are illustrative purposes only and do not represent the actual size, features, specifications, fittings, and furnishings. 7. Landscape shown are for illustrative purposes only, actual design to be by owner.

| BASEMENT             | 2,081.20  | SQ.FT. | 193.35 | SQ.M. |
|----------------------|-----------|--------|--------|-------|
| GROUND FLOOR         | 2,889.57  | SQ.FT. | 268.45 | SQ.M. |
| FIRST FLOOR          | 2,743.93  | SQ.FT. | 254.92 | SQ.M. |
| ROOF FLOOR           | 619.35    | SQ.FT. | 57.54  | SQ.M. |
| TERRACES / BALCONIES | 1,369.38  | SQ.FT. | 127.22 | SQ.M. |
| CARPORT AREA         | 659.40    | SQ.FT. | 61.26  | SQ.M. |
| TOTAL AREA           | 10,362.84 | SQ.FT. | 962.74 | SQ.M. |

#### **GROUND FLOOR**

**KEY PLAN** 

#### **FIRST FLOOR**