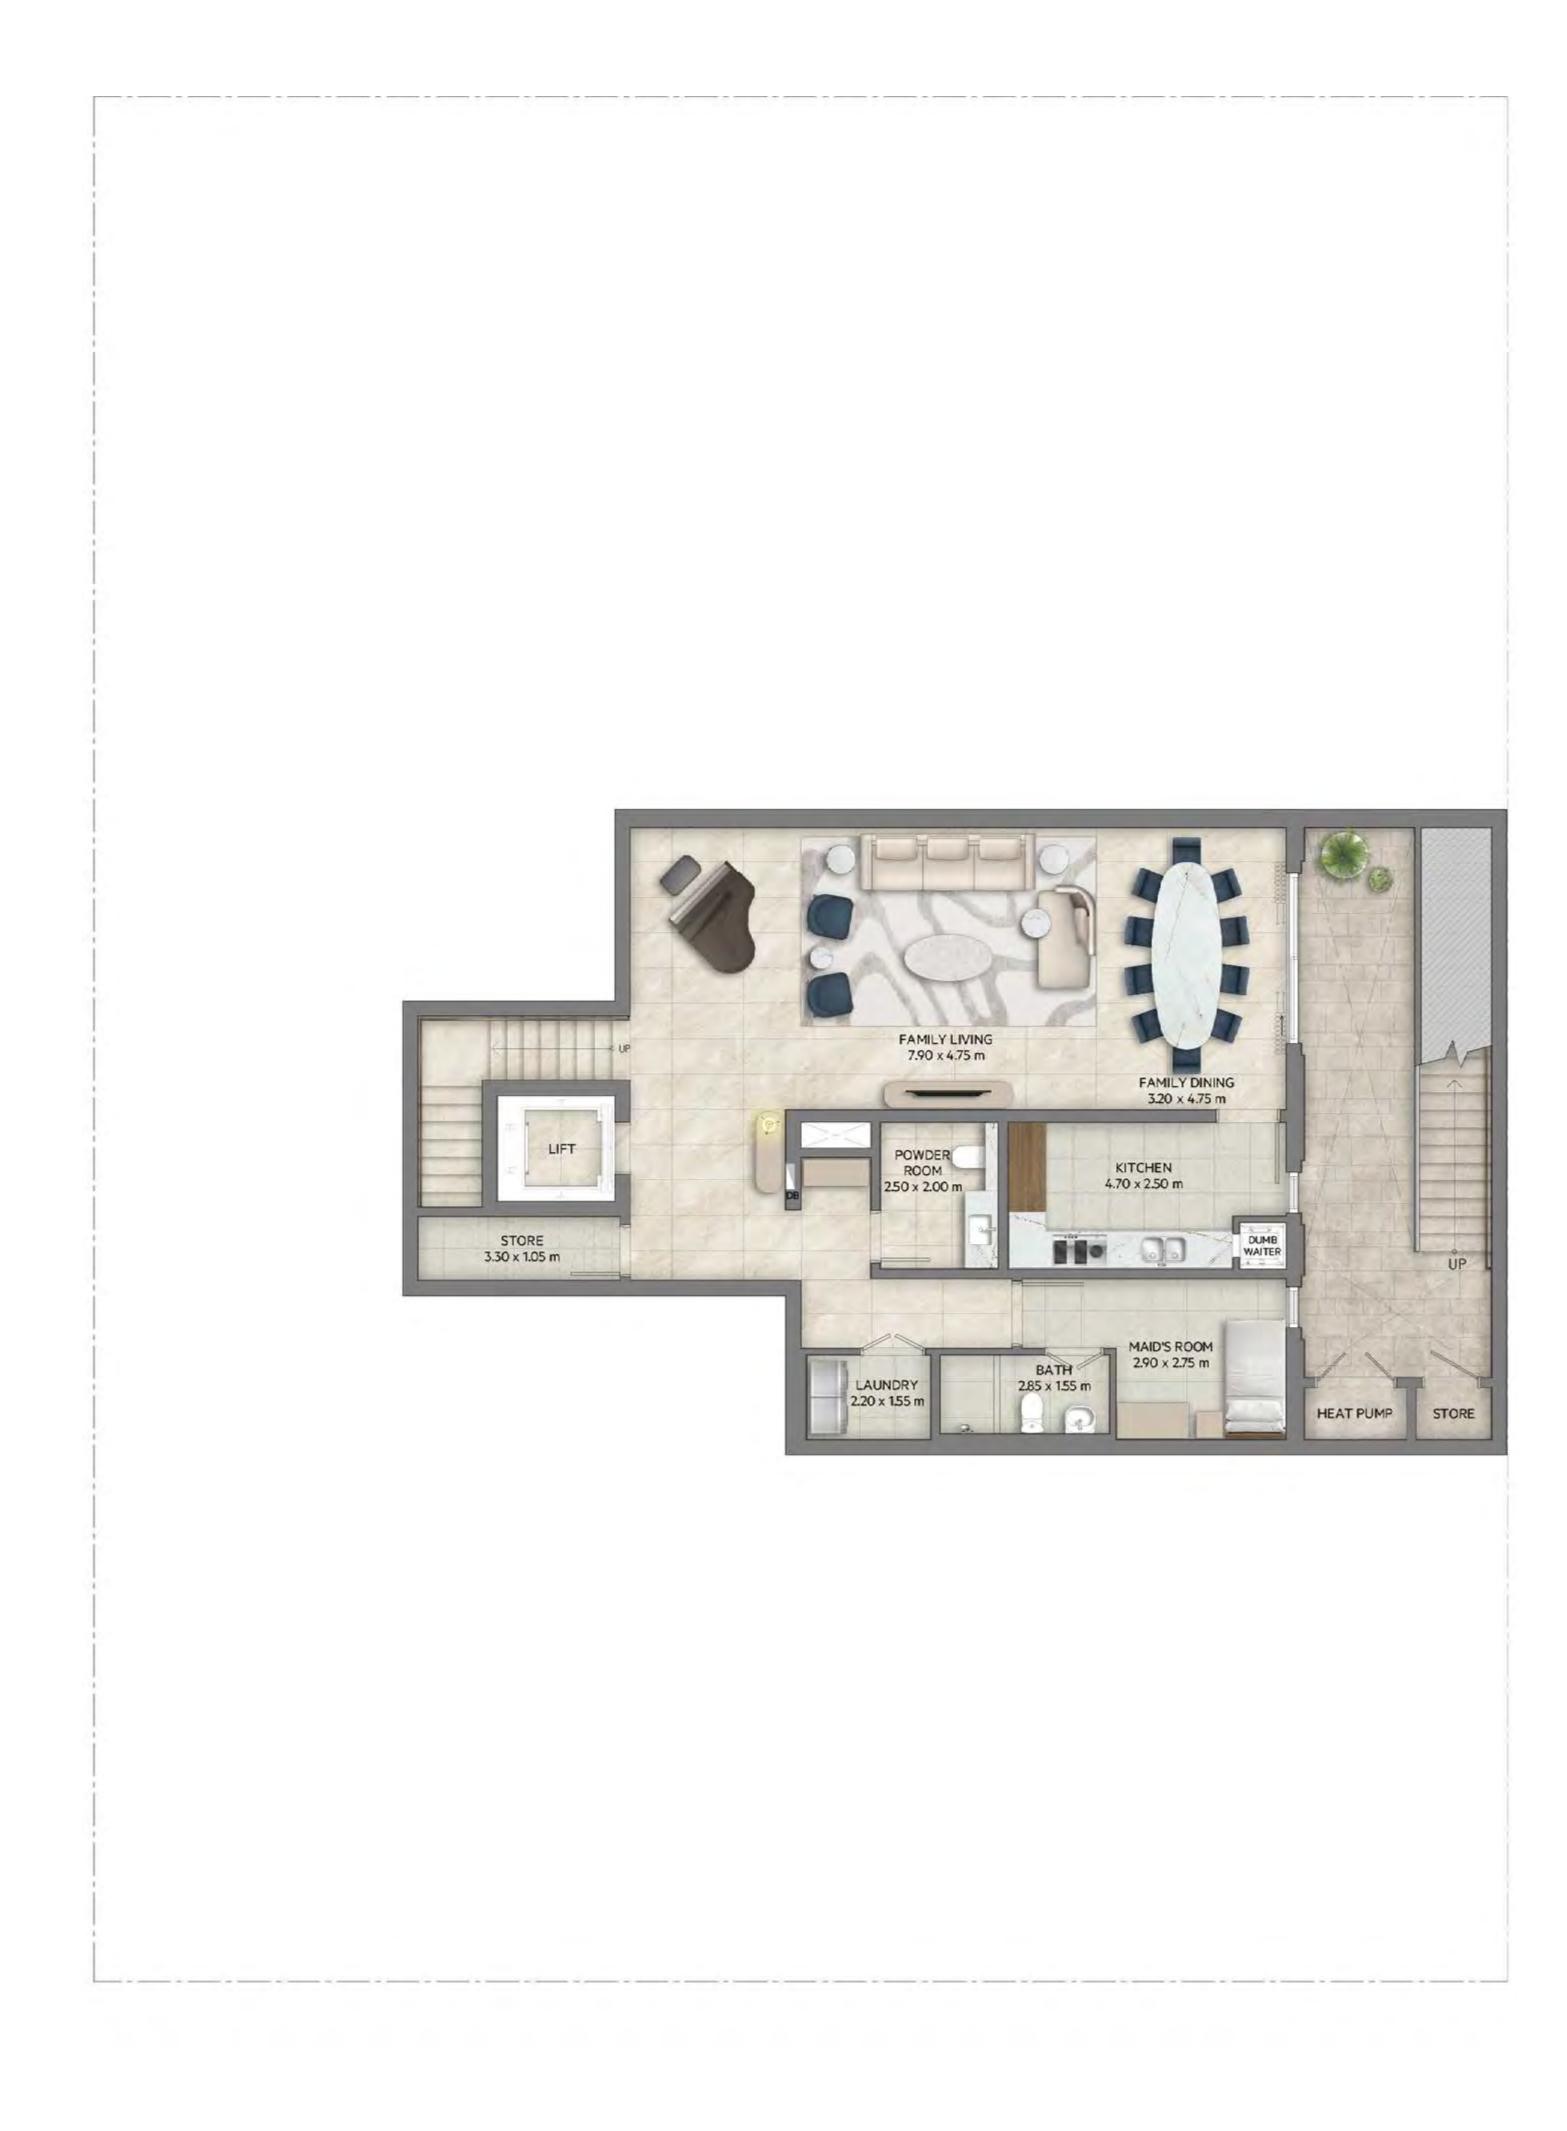

# PALACE VILLAS OSTRA

FLOOR PLAN

**4 BEDROOM WITH BASEMENT** CLASSIC

BASEMENT

FLOOR PLAN 1. All dimensions are in imperial and metric, and measured from finish to finish excluding construction tolerances. 2. All materials, dimesions, and drawings are approximate only. 3. Information is subject to change wihtout notice, at developer's absolute discretion. 4. Actual area may vary from the stated area. 5. Drawings are not to scale. 6. All images are illustrative purposes only and do not represent the actual size, features, specifications, fittings, and furnishings. 7. Landscape shown are for illustrative purposes only, actual design to be by owner.

| BASEMENT             | 1534.39  | SQ.FT. | 142.55 | SQ.M. |
|----------------------|----------|--------|--------|-------|
| GROUND FLOOR         | 2430.06  | SQ.FT. | 225.76 | SQ.M. |
| FIRST FLOOR          | 2157.73  | SQ.FT. | 200.46 | SQ.M. |
| TERRACES / BALCONIES | 475.33   | SQ.FT. | 44.16  | SQ.M. |
| CARPORT AREA         | 703.64   | SQ.FT. | 65.37  | SQ.M. |
| TOTAL AREA           | 7,301.15 | SQ.FT. | 678.30 | SQ.M. |