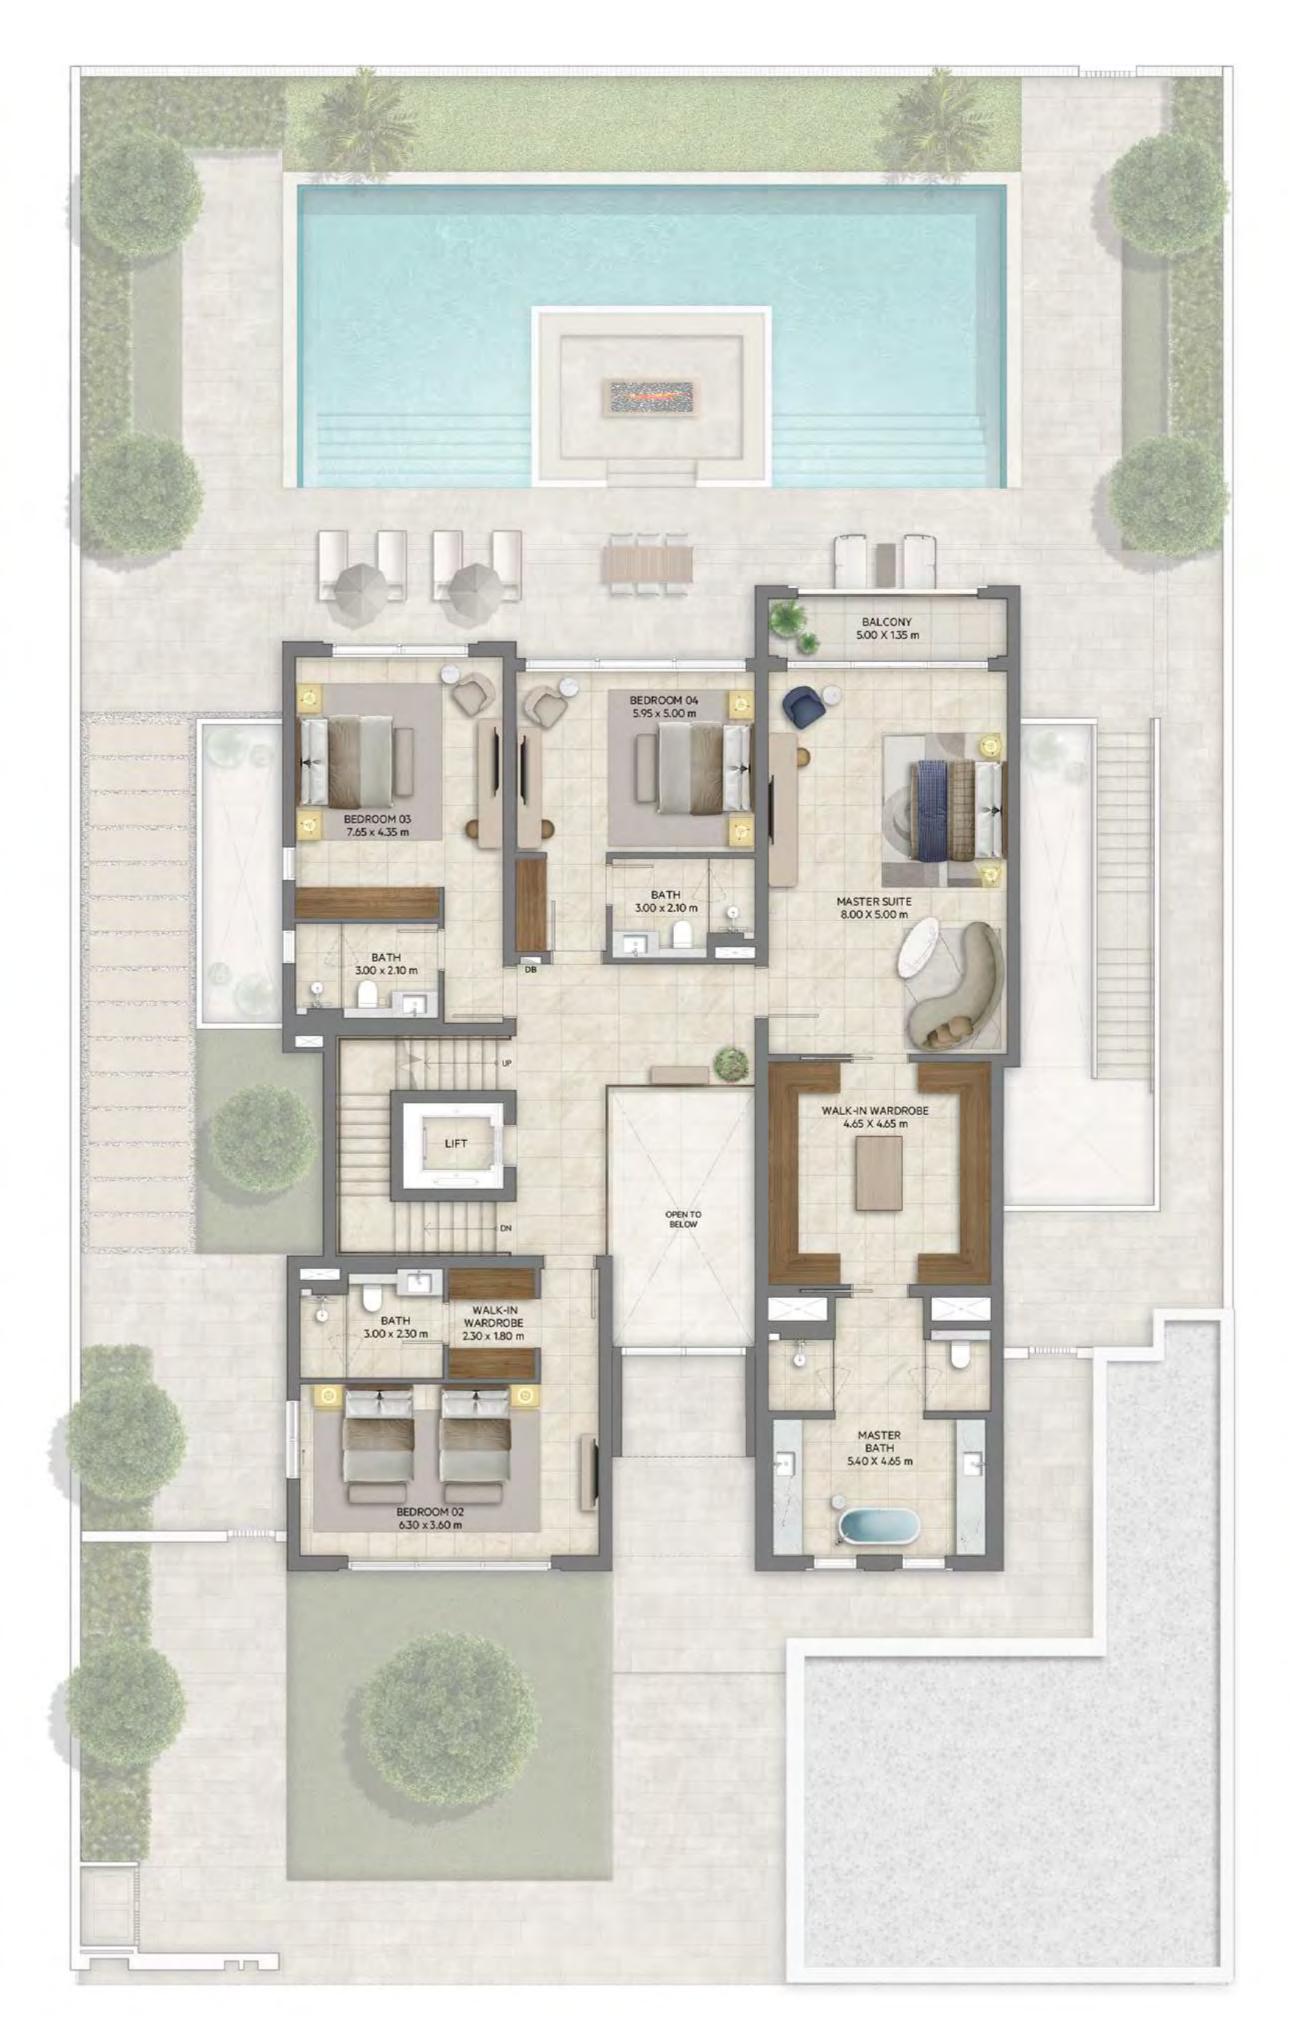

# PALACE VILLAS OSTRA

FLOOR PLAN

**4 BEDROOM WITH BASEMENT** CLASSIC

BASEMENT

FLOOR PLAN 1. All dimensions are in imperial and metric, and measured from finish to finish excluding construction tolerances. 2. All materials, dimesions, and drawings are approximate only. 3. Information is subject to change wihtout notice, at developer's absolute discretion. 4. Actual area may vary from the stated area. 5. Drawings are not to scale. 6. All images are illustrative purposes only and do not represent the actual size, features, specifications, fittings, and furnishings. 7. Landscape shown are for illustrative purposes only, actual design to be by owner.

| BASEMENT             | 1534.39  | SQ.FT. | 142.55 | SQ.M. |
|----------------------|----------|--------|--------|-------|
| GROUND FLOOR         | 2430.06  | SQ.FT. | 225.76 | SQ.M. |
| FIRST FLOOR          | 2157.73  | SQ.FT. | 200.46 | SQ.M. |
| TERRACES / BALCONIES | 475.33   | SQ.FT. | 44.16  | SQ.M. |
| CARPORT AREA         | 703.64   | SQ.FT. | 65.37  | SQ.M. |
| TOTAL AREA           | 7,301.15 | SQ.FT. | 678.30 | SQ.M. |