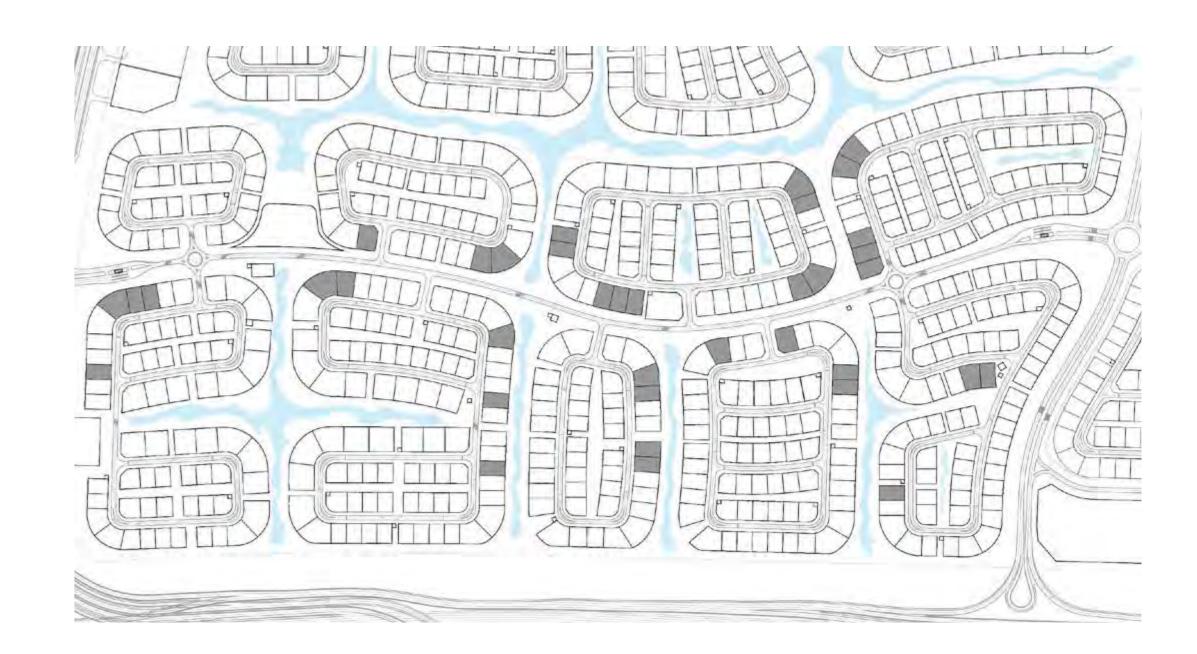

scale. 6. All images are illustrative purposes only and do not represent the actual size, features, specifications, fittings, and furnishings. 7. Landscape shown are for illustrative purposes only, actual design to be by owner.

| BASEMENT             | 2,081.20  | SQ.FT. | 193.35 | SQ.M. |
|----------------------|-----------|--------|--------|-------|
| GROUND FLOOR         | 2,889.57  | SQ.FT. | 268.45 | SQ.M. |
| FIRST FLOOR          | 2,743.93  | SQ.FT. | 254.92 | SQ.M. |
| ROOF FLOOR           | 619.35    | SQ.FT. | 57.54  | SQ.M. |
| TERRACES / BALCONIES | 1,369.38  | SQ.FT. | 127.22 | SQ.M. |
| CARPORT AREA         | 659.40    | SQ.FT. | 61.26  | SQ.M. |
| TOTAL AREA           | 10,362.84 | SQ.FT. | 962.74 | SQ.M. |



#### **GROUND FLOOR**



**KEY PLAN** 



#### **FIRST FLOOR**









#### 5 BEDROOM WITH BASEMENT CHAMFER



BASEMENT

FLOOR PLAN 1. All dimensions are in imperial and metric, and measured from finish to finish excluding construction tolerances. 2. All materials, dimesions, and drawings are approximate only. 3. Information is subject to change wihtout notice, at developer's absolute discretion. 4. Actual area may vary from the stated area. 5. Drawings are not to scale. 6. All images are illustrative purposes only and do not represent the actual size, features, specifications, fittings, and furnishings. 7. Landscape shown are for illustrative purposes only, actual design to be by owner.

| BASEMENT             | 2,085.72  | SQ.FT. | 193.77 | SQ.M. |
|----------------------|-----------|--------|--------|-------|
| GROUND FLOOR         | 2,849.74  | SQ