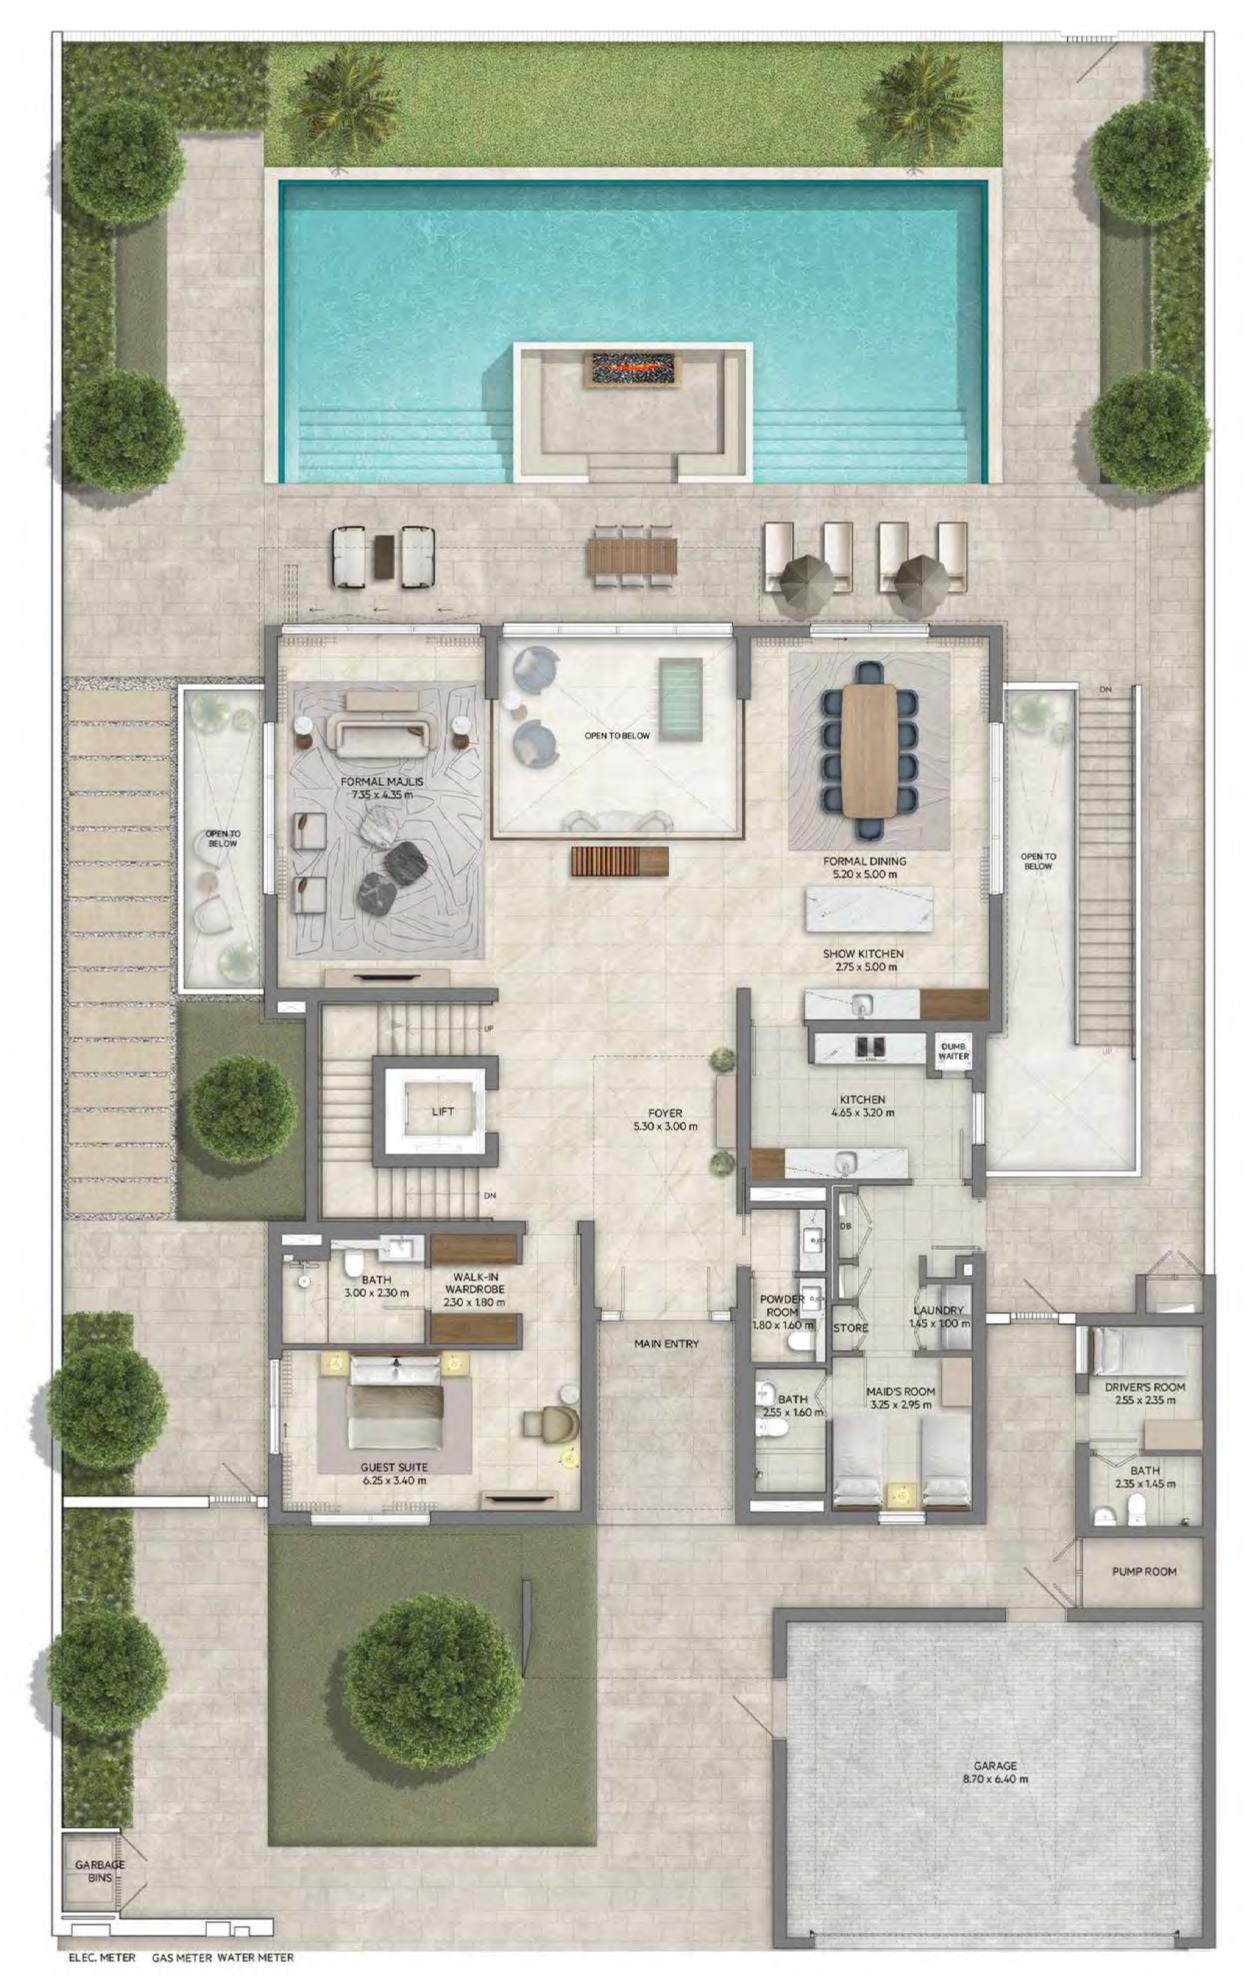

#### **GROUND FLOOR**

**KEY PLAN** 

| BASEMENT             | 1,605.54 | SQ.FT. | 149.16 | SQ.M. |
|----------------------|----------|--------|--------|-------|
| GROUND FLOOR         | 2,326.51 | SQ.FT. | 216.14 | SQ.M. |
| FIRST FLOOR          | 2,057.95 | SQ.FT. | 191.19 | SQ.M. |
| TERRACES / BALCONIES | 572.53   | SQ.FT. | 53.19  | SQ.M. |
| CARPORT AREA         | 706.33   | SQ.FT. | 65.62  | SQ.M. |
| TOTAL AREA           | 7,268.86 | SQ.FT. | 675.30 | SQ.M. |