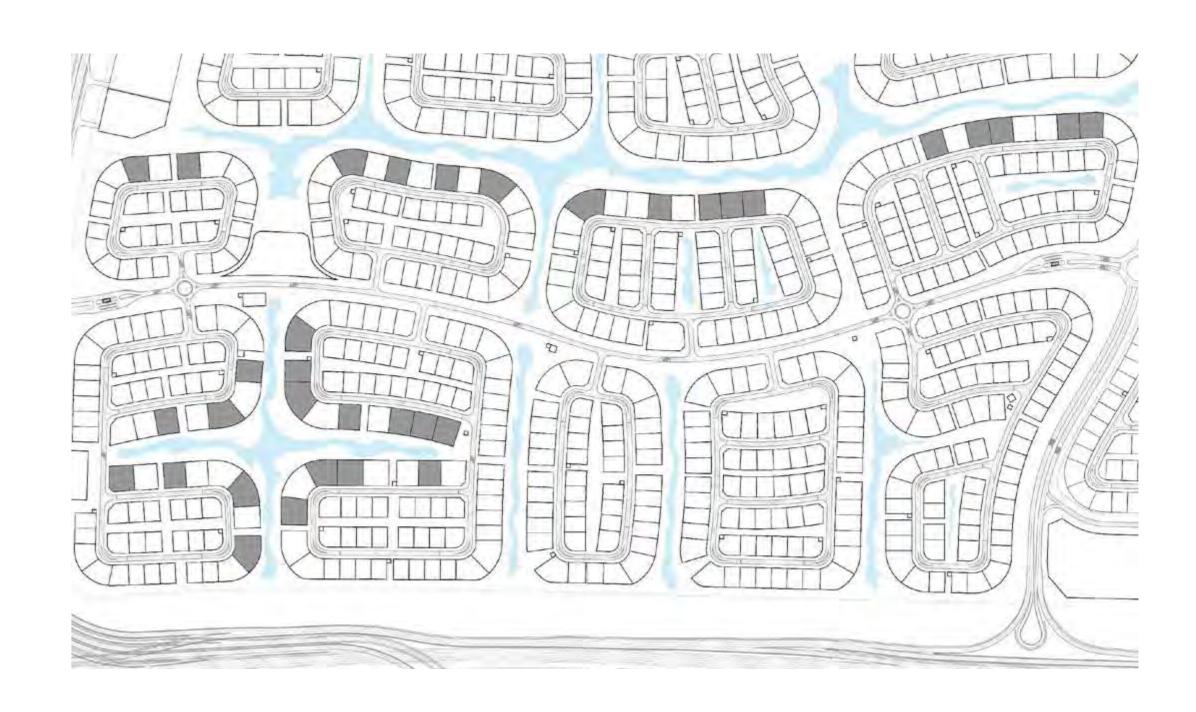

| SQ.M.                                                                                                                |
| 12,777.07 | SQ.FT.                                               | 1,187.03                                                                            | SQ.M.                                                                                                                |
|           | 3,464.58<br>3,245.85<br>623.66<br>1,926.20<br>698.15 | 3,464.58 SQ.FT.   3,245.85 SQ.FT.   623.66 SQ.FT.   1,926.20 SQ.FT.   698.15 SQ.FT. | 3,464.58 SQ.FT. 321.87   3,245.85 SQ.FT. 301.55   623.66 SQ.FT. 57.94   1,926.20 SQ.FT. 178.95   698.15 SQ.FT. 64.86 |



#### **GROUND FLOOR**



**KEY PLAN** 



#### FIRST FLOOR









### 6 BEDROOM WITH BASEMENT CHAMFER



#### BASEMENT

FLOOR PLAN 1. All dimensions are in imperial and metric, and measured from finish to finish excluding construction tolerances. 2. All materials, dimesions, and drawings are approximate only. 3. Information is subject to change wihtout notice, at developer's absolute discretion. 4. Actual area may vary from the stated area. 5. Drawings are not to scale. 6. All images are illustrative purposes only and do not represent the actual size, features, specifications, fittings, and furnishings. 7. Landscape shown are for illustrative purposes only, actual design to be by owner.

| BASEMENT             | 2,810.78  | SQ.FT. | 261.13   | SQ.M. |
|----------------------|-----------|--------|----------|-------|
| GROUND FLOOR         | 3,518.