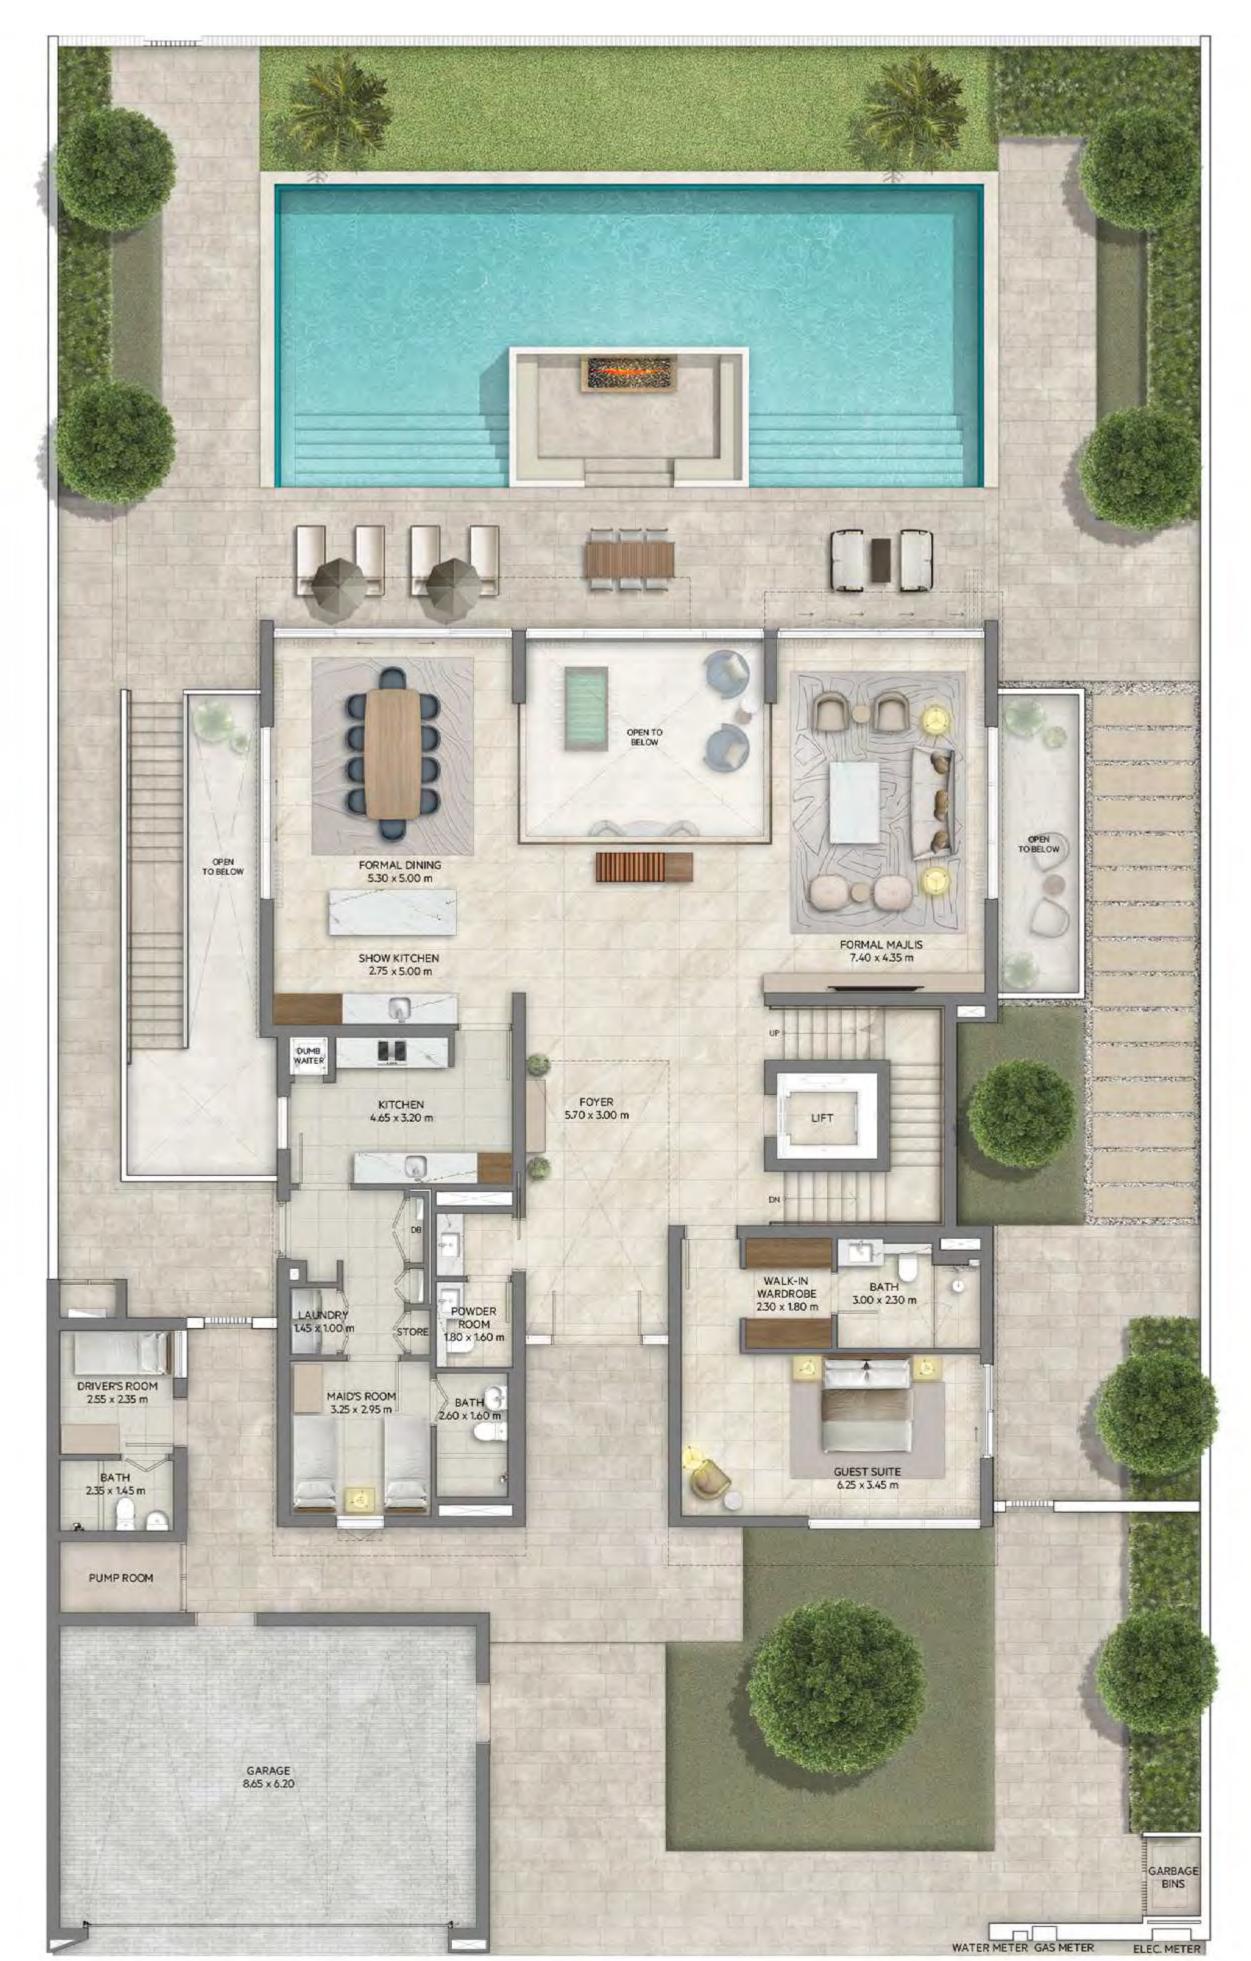

Actual area may vary from the stated area. 5. Drawings are not to scale. 6. All images are illustrative purposes only and do not represent the actual size, features, specifications, fittings, and furnishings. 7. Landscape shown are for illustrative purposes only, actual design to be by owner.

| BASEMENT             | 2,085.72  | SQ.FT. | 193.77 | SQ.M. |
|----------------------|-----------|--------|--------|-------|
| GROUND FLOOR         | 2,849.74  | SQ.FT. | 264.75 | SQ.M. |
| FIRST FLOOR          | 2,750.82  | SQ.FT. | 255.56 | SQ.M. |
| ROOF FLOOR           | 713.11    | SQ.FT. | 66.25  | SQ.M. |
| TERRACES / BALCONIES | 1,353.02  | SQ.FT. | 125.70 | SQ.M. |
| CARPORT AREA         | 641.64    | SQ.FT. | 59.61  | SQ.M. |
| TOTAL AREA           | 10,394.05 | SQ.FT. | 965.64 | SQ.M. |



#### **GROUND FLOOR**



**KEY PLAN** 



#### **FIRST FLOOR**









5 BEDROOM DROP TYPE CHAMFER



BASEMENT

FLOOR PLAN 1. All dimensions are in imperial and metric, and measured from finish to finish excluding construction tolerances. 2. All materials, dimesions, and drawings are approximate only. 3. Information is subject to change wihtout notice, at developer's absolute discretion. 4. Actual area may vary from the stated area. 5. Drawings are not to scale. 6. All images are illustrative purposes only and do not represent the actual size, features, specifications, fittings, and furnishings. 7. Landscape shown are for illustrative purposes only, actual design to be by owner.

| BASEMENT             | 2,605.94  | SQ.FT. | 242.10   | SQ.M. |
|----------------------|-----------|-------