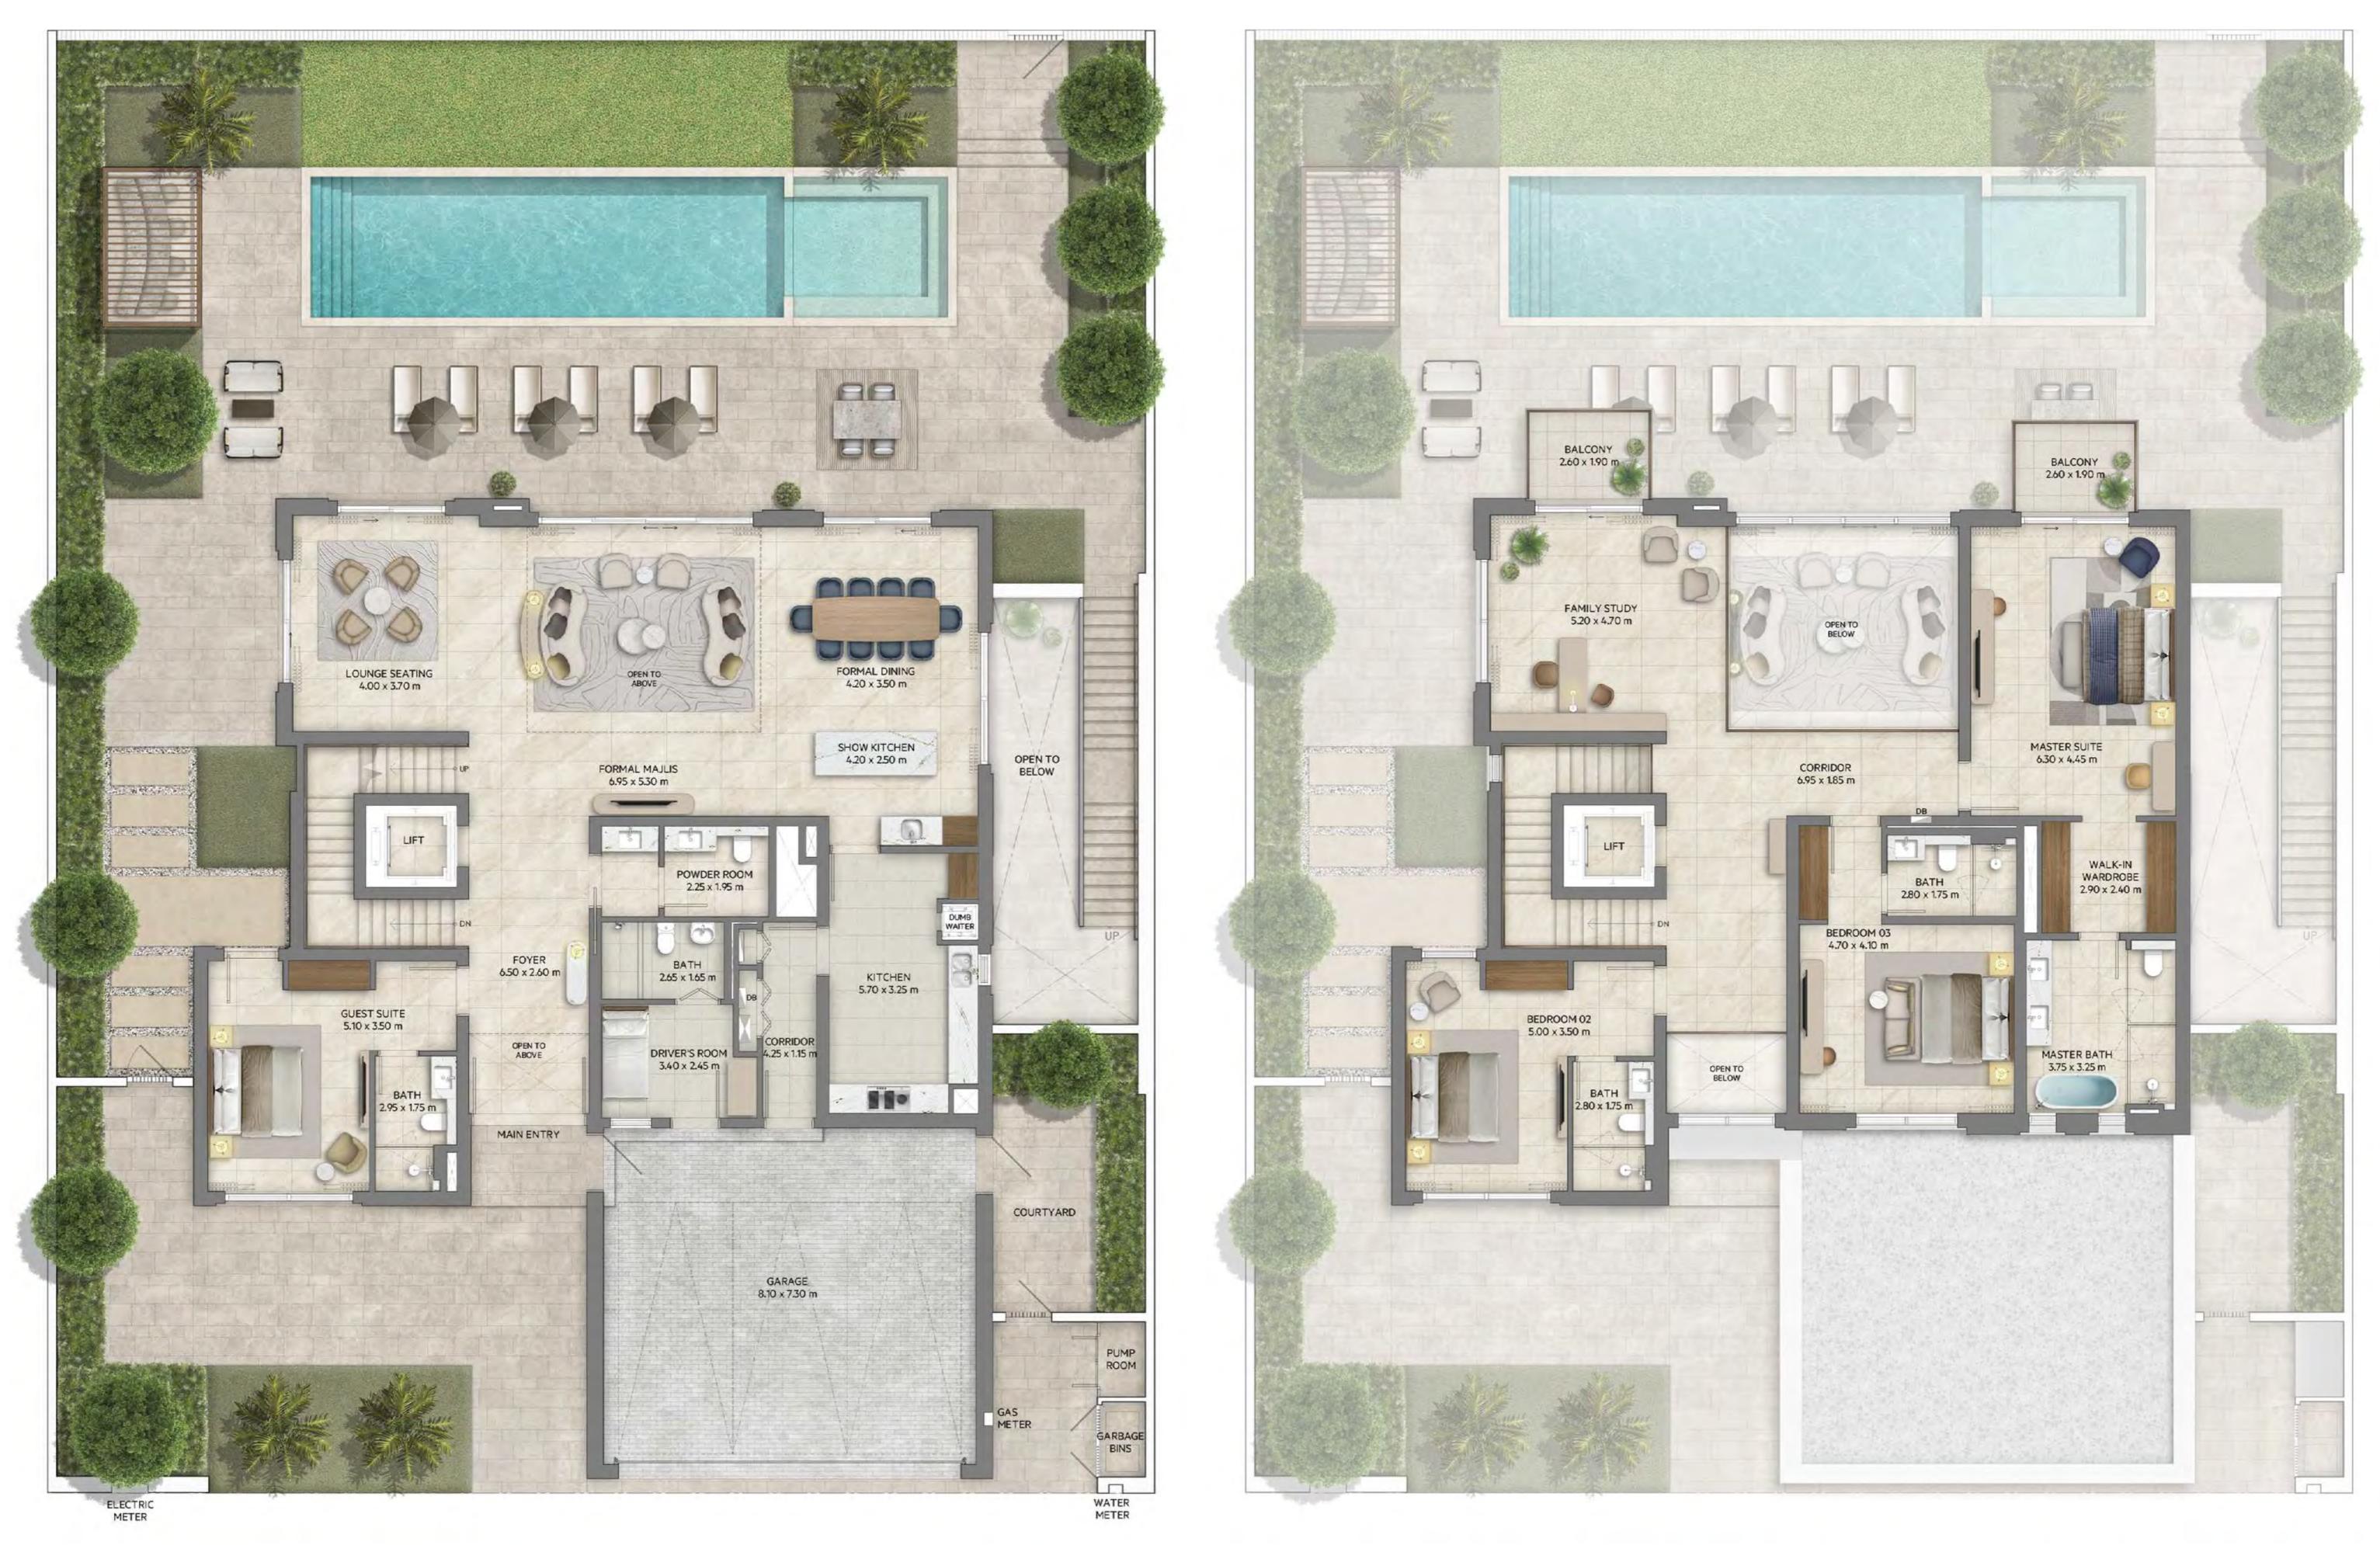

#### FIRST FLOOR

**5 BEDROOM** CONTEMPORARY

#### **GROUND FLOOR**

FLOOR PLAN 1. All dimensions are in imperial and metric, and measured from finish to finish excluding construction tolerances. 2. All materials, dimesions, and drawings are approximate only. 3. Information is subject to change wihtout notice, at developer's absolute discretion. 4. Actual area may vary from the stated area. 5. Drawings are not to scale. 6. All images are illustrative purposes only and do not represent the actual size, features, specifications, fittings, and furnishings. 7. Landscape shown are for illustrative purposes only, actual design to be by owner.

| GROUND FLOOR         | 2,823.47 | SQ.FT. | 262.31 | SQ.M. |
|----------------------|----------|--------|--------|-------|
| FIRST FLOOR          | 2,754.59 | SQ.FT. | 255.91 | SQ.M. |
| ROOF FLOOR           | 683.18   | SQ.FT. | 63.47  | SQ.M. |
| TERRACES / BALCONIES | 1,171.33 | SQ.FT. | 108.82 | SQ.M. |
| CARPORT AREA         | 615.05   | SQ.FT. | 57.14  | SQ.M. |
| TOTAL AREA           | 8,047.63 | SQ.FT. | 747.65 | SQ.M. |

#### FIRST FLOOR

**KEY PLAN** 

PALACE

5 BEDROOM CHAMFER