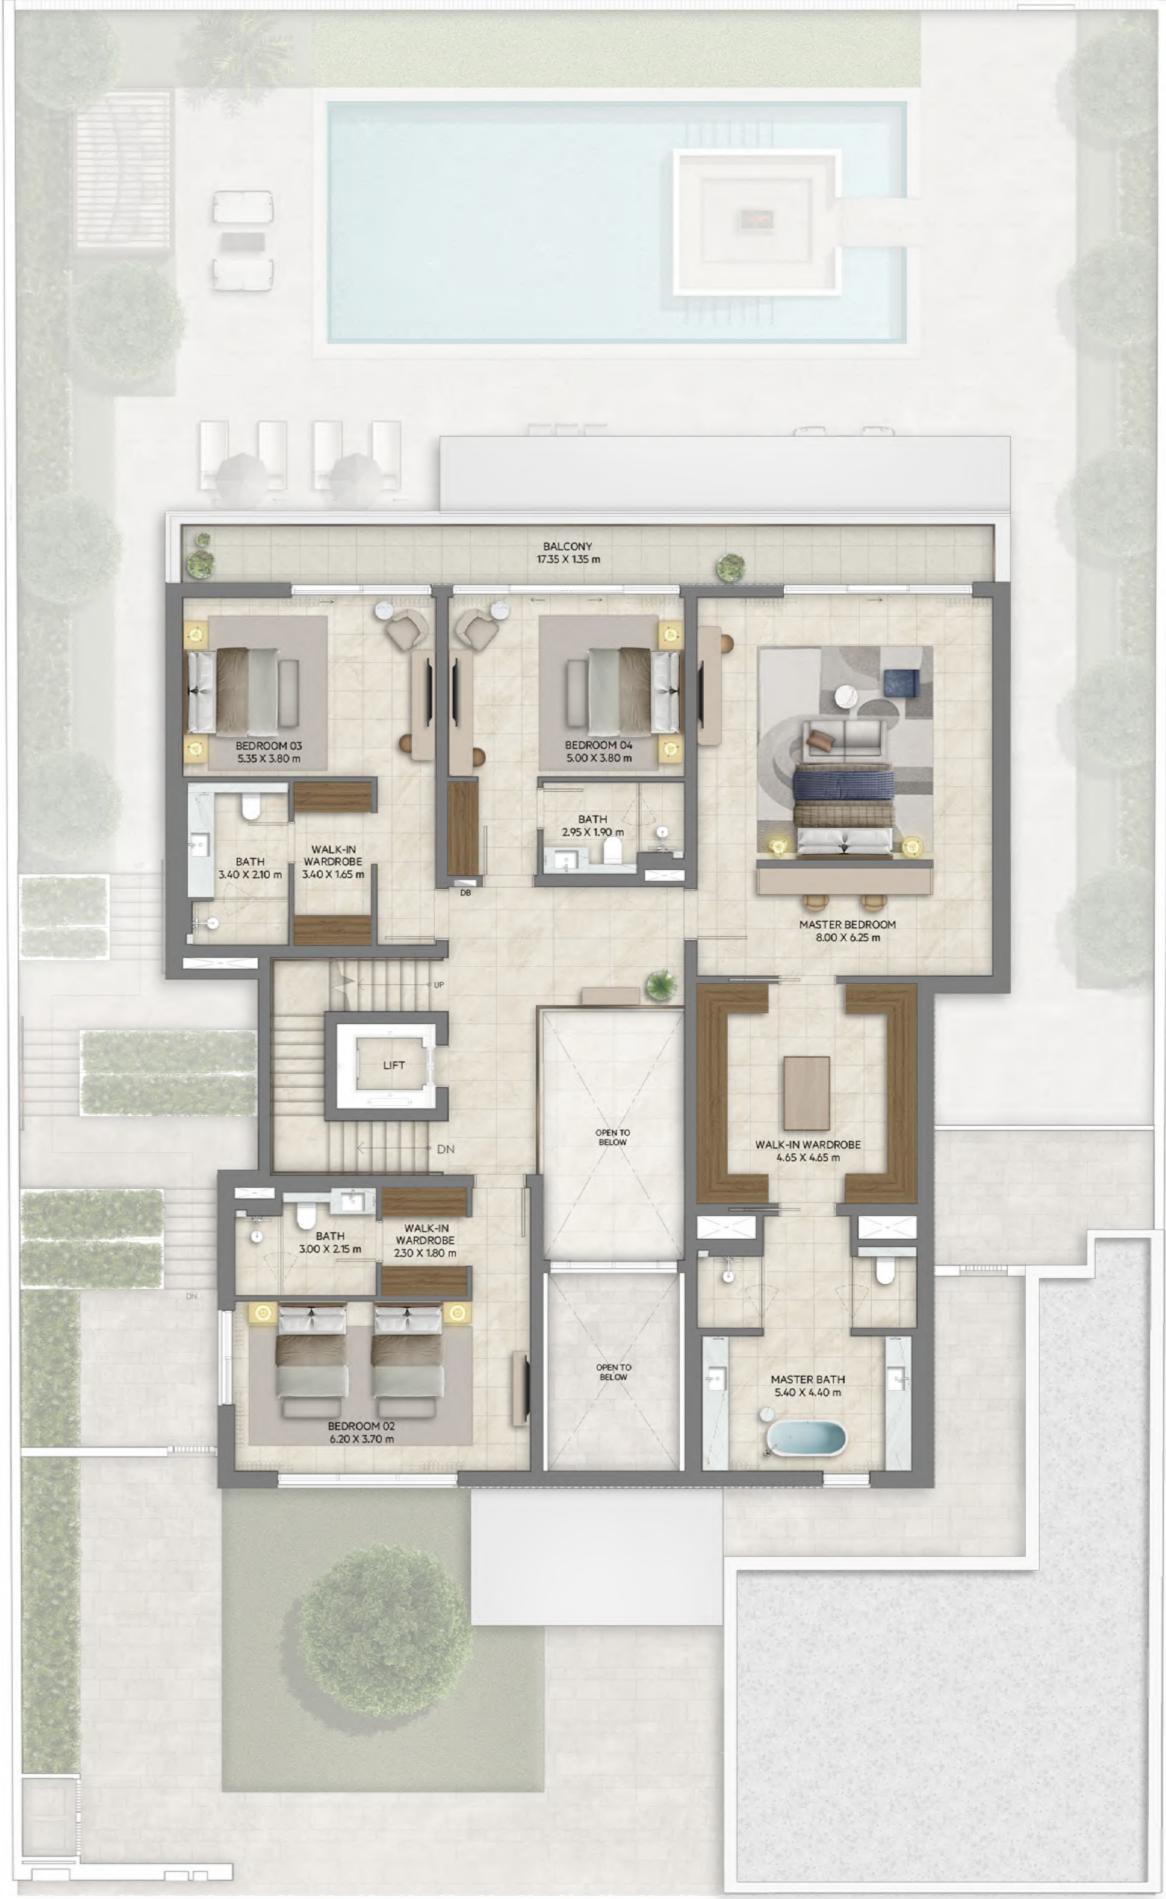

### 5 BEDROOM WITH BASEMENT CLASSIC

#### BASEMENT

FLOOR PLAN 1. All dimensions are in imperial and metric, and measured from finish to finish excluding construction tolerances. 2. All materials, dimesions, and drawings are approximate only. 3. Information is subject to change wihtout notice, at developer's absolute discretion. 4. Actual area may vary from the stated area. 5. Drawings are not to scale. 6. All images are illustrative purposes only and do not represent the actual size, features, specifications, fittings, and furnishings. 7. Landscape shown are for illustrative purposes only, actual design to be by owner.

| BASEMENT             | 2,081.20  | SQ.FT. | 193.35 | SQ.M. |
|----------------------|-----------|--------|--------|-------|
| GROUND FLOOR         | 2,889.57  | SQ.FT. | 268.45 | SQ.M. |
| FIRST FLOOR          | 2,743.93  | SQ.FT. | 254.92 | SQ.M. |
| ROOF FLOOR           | 619.35    | SQ.FT. | 57.54  | SQ.M. |
| TERRACES / BALCONIES | 1,369.38  | SQ.FT. | 127.22 | SQ.M. |
| CARPORT AREA         | 659.40    | SQ.FT. | 61.26  | SQ.M. |
| TOTAL AREA           | 10,362.84 | SQ.FT. | 962.74 | SQ.M. |

#### **GROUND FLOOR**

**KEY PLAN** 

#### **FIRST FLOOR**