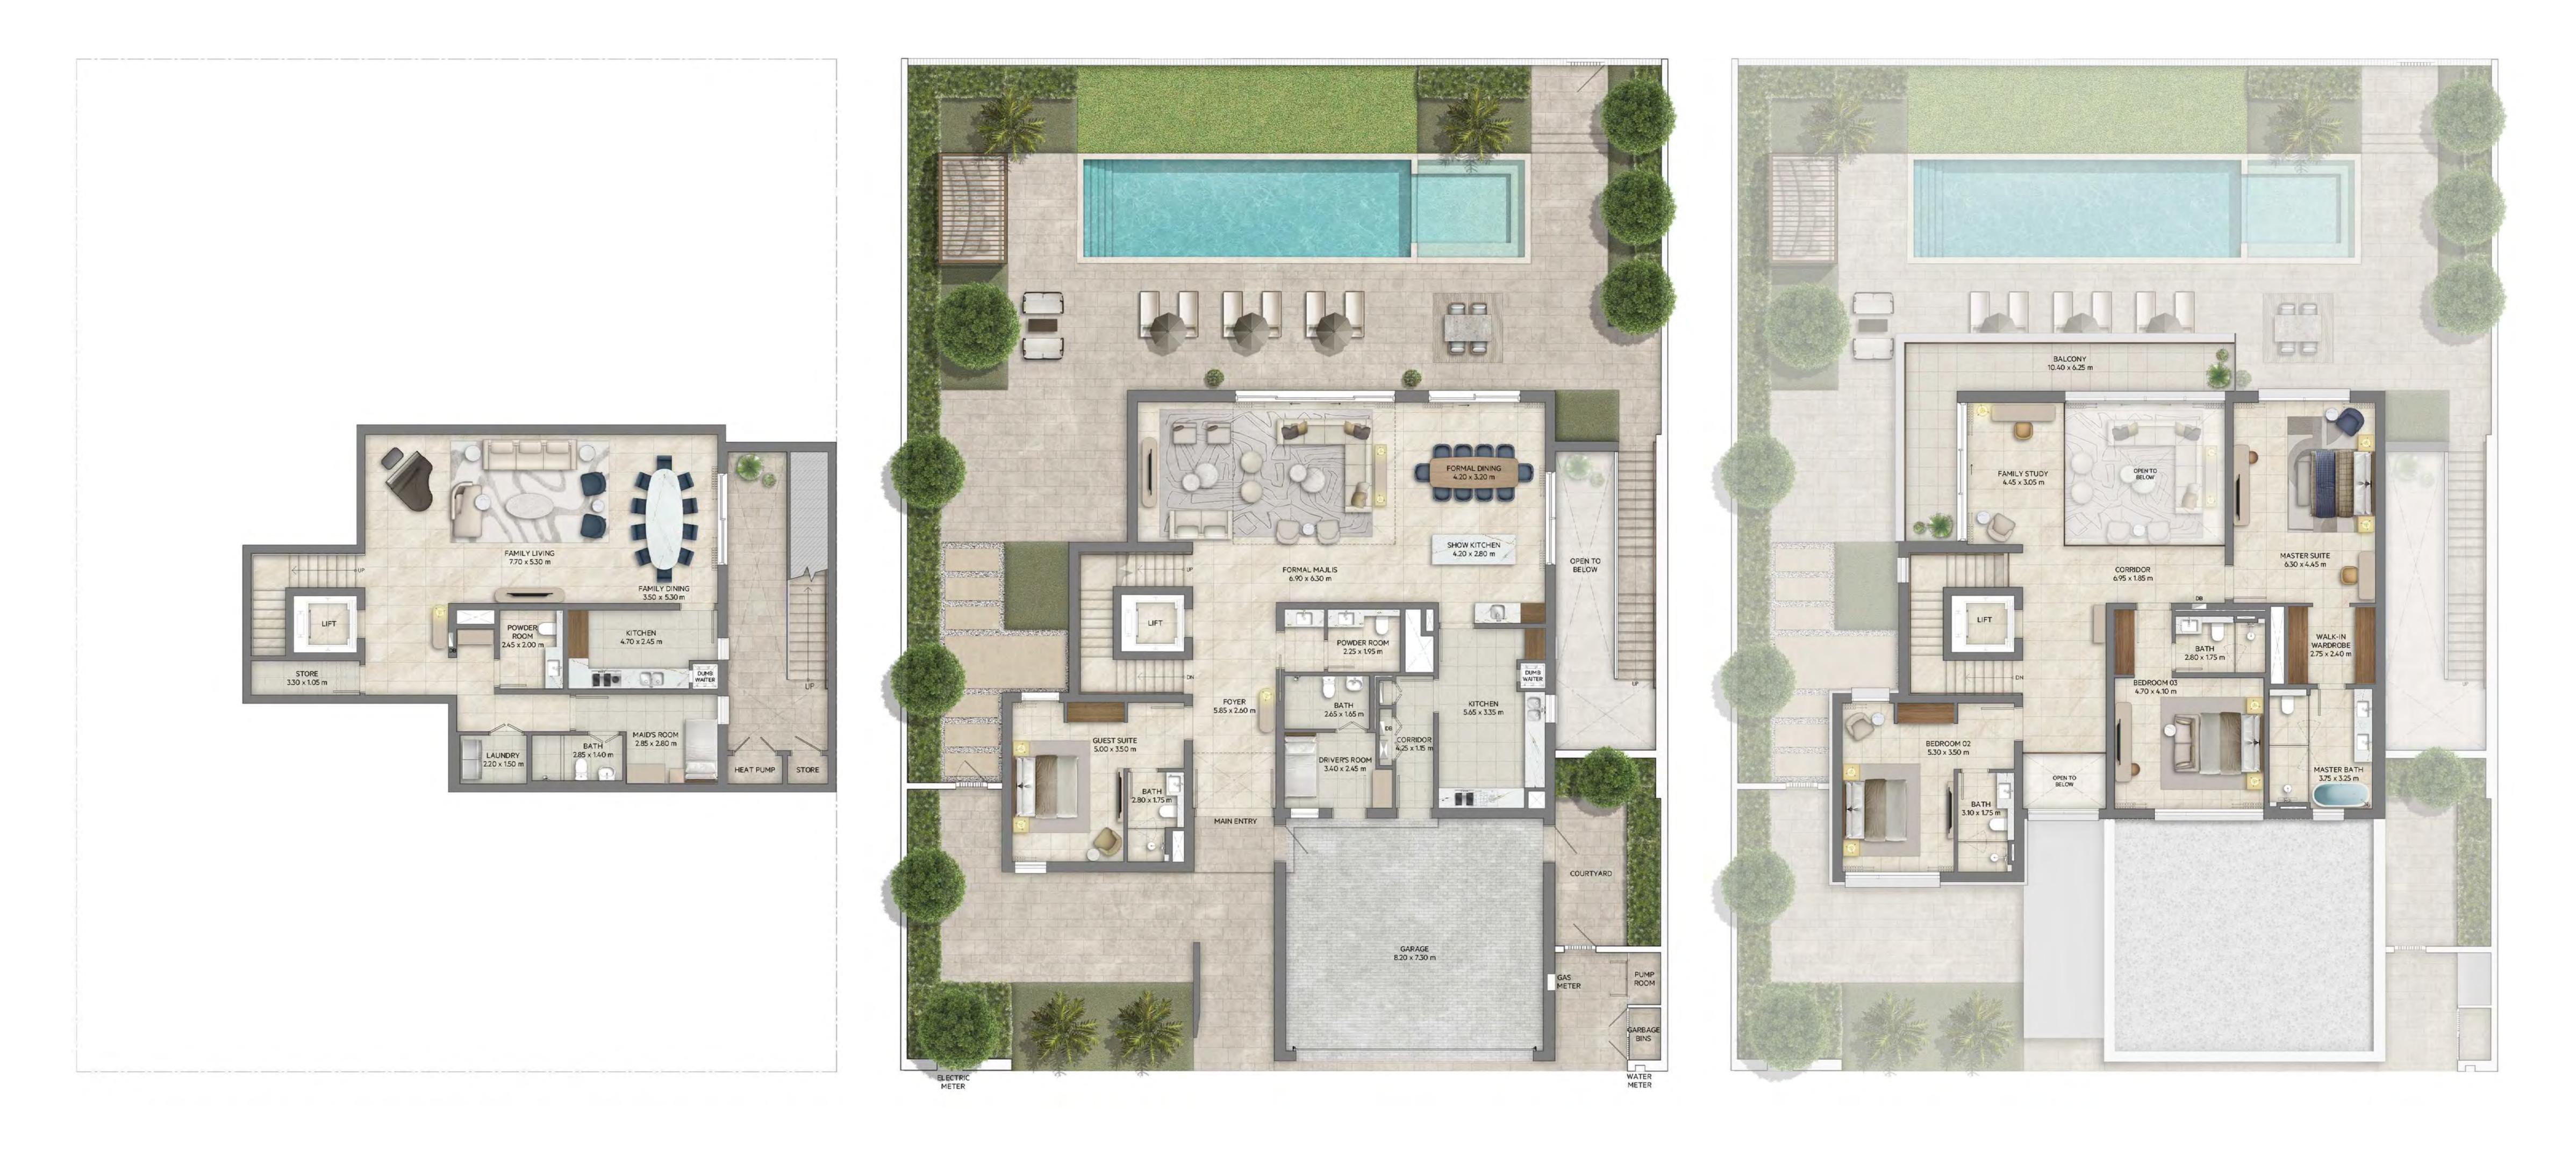

# PALACE VILLAS OSTRA

FLOOR PLAN

**4 BEDROOM WITH BASEMENT** CLASSIC

BASEMENT

FLOOR PLAN 1. All dimensions are in imperial and metric, and measured from finish to finish excluding construction tolerances. 2. All materials, dimesions, and drawings are approximate only. 3. Information is subject to change wihtout notice, at developer's absolute discretion. 4. Actual area may vary from the stated area. 5. Drawings are not to scale. 6. All images are illustrative purposes only and do not represent the actual size, features, specifications, fittings, and furnishings. 7. Landscape shown are for illustrative purposes only, actual design to be by owner.

| BASEMENT             | 1534.39  | SQ.FT. | 142.55 | SQ.M. |
|----------------------|----------|--------|--------|-------|
| GROUND FLOOR         | 2430.06  | SQ.FT. | 225.76 | SQ.M. |
| FIRST FLOOR          | 2157.73  | SQ.FT. | 200.46 | SQ.M. |
| TERRACES / BALCONIES | 475.33   | SQ.FT. | 44.16  | SQ.M. |
| CARPORT AREA         | 703.64   | SQ.FT. | 65.37  | SQ.M. |
| TOTAL AREA           | 7,301.15 | SQ.FT. | 678.30 | SQ.M. |