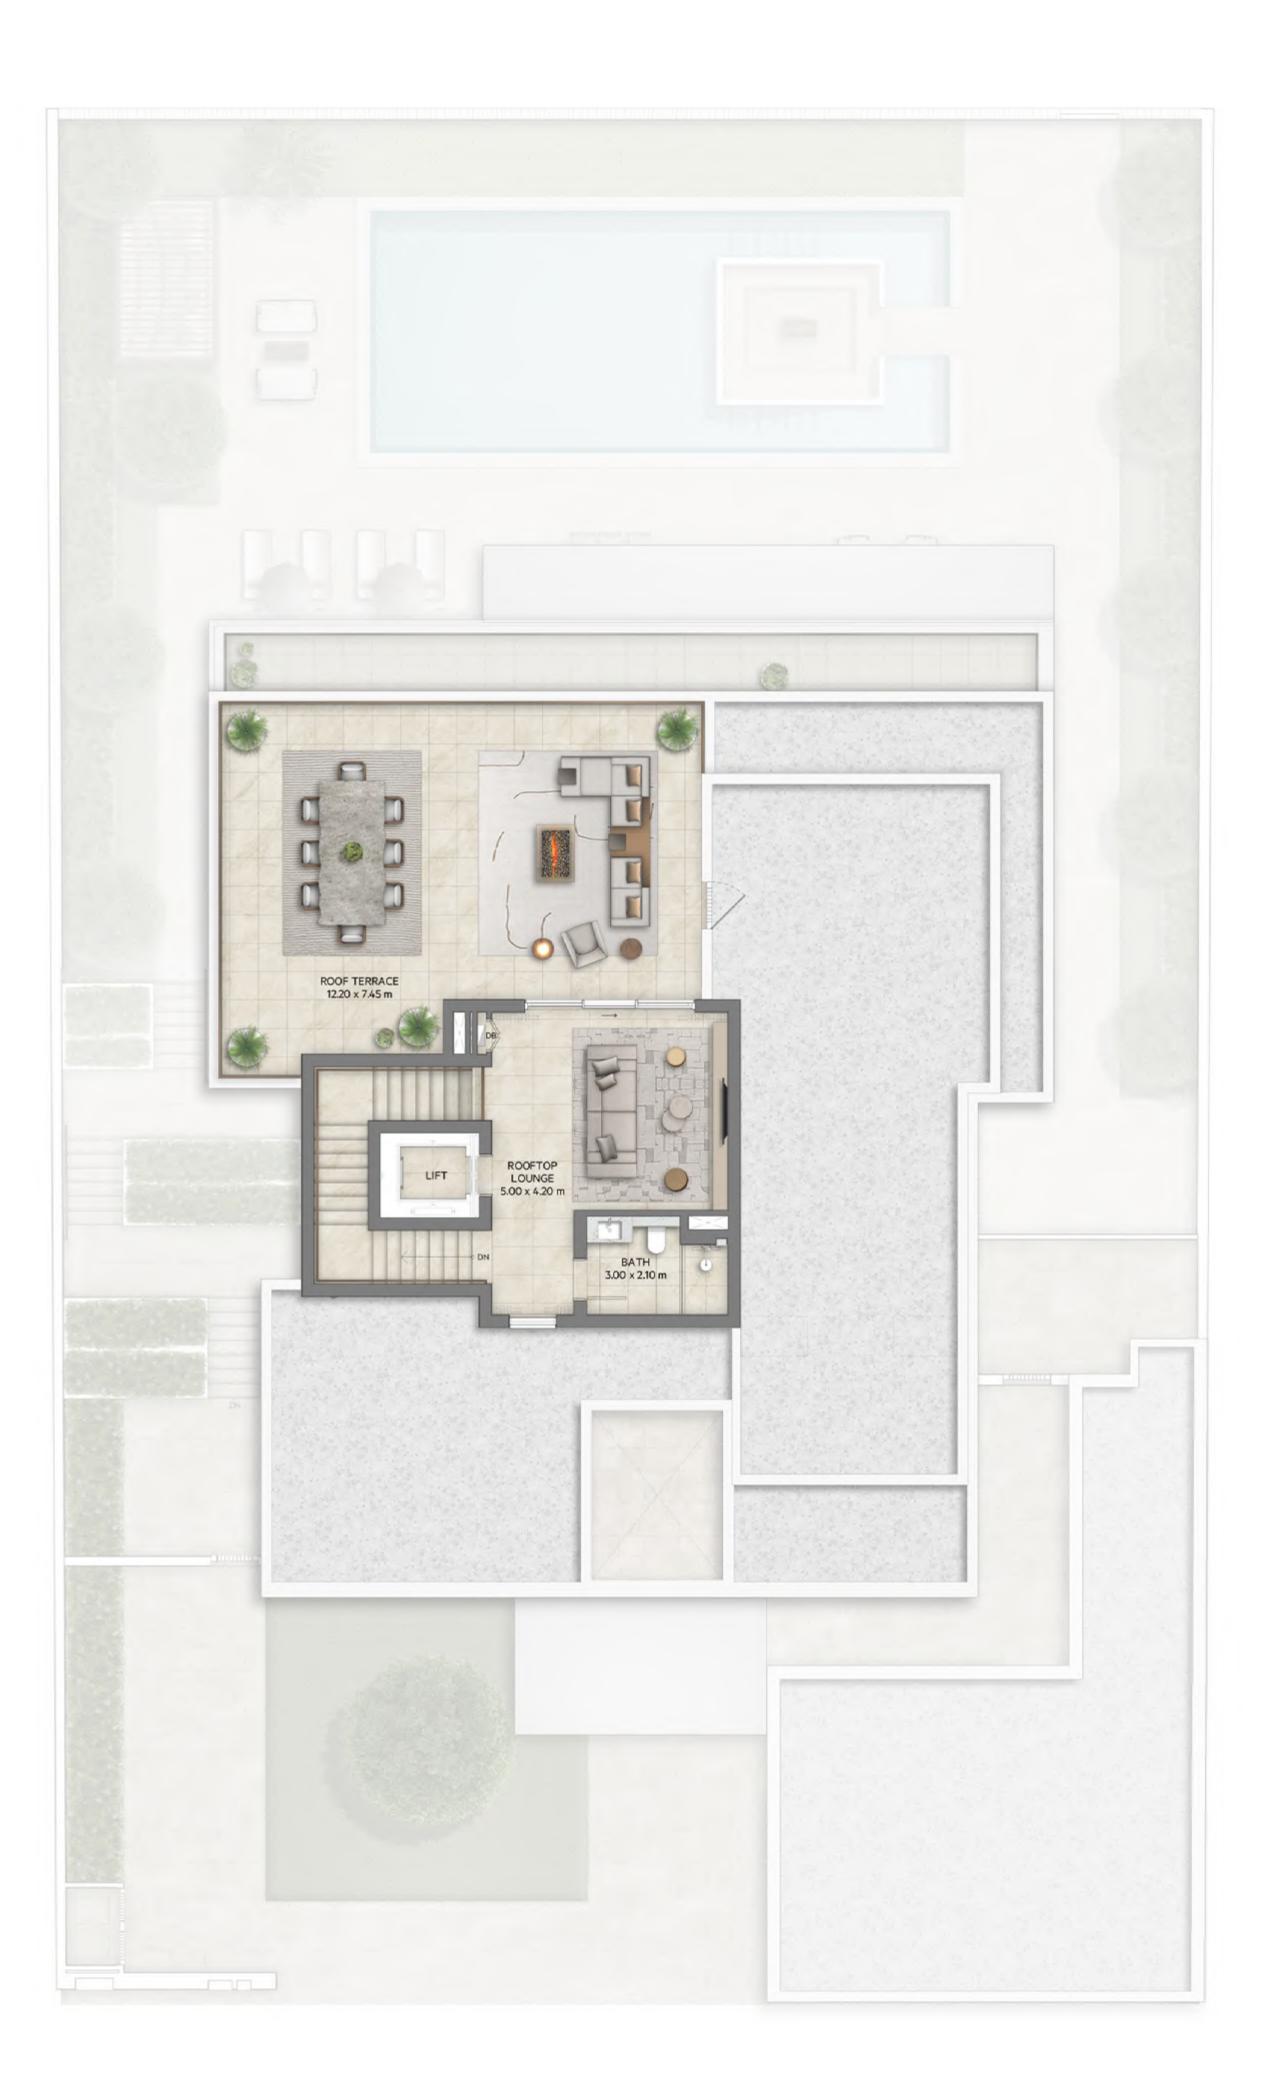

ages are illustrative purposes only and do not represent the actual size, features, specifications, fittings, and furnishings. 7. Landscape shown are for illustrative purposes only, actual design to be by owner.

| BASEMENT             | 2,581.40  | SQ.FT. | 239.82   | SQ.M. |
|----------------------|-----------|--------|----------|-------|
| GROUND FLOOR         | 3,036.50  | SQ.FT. | 282.10   | SQ.M. |
| FIRST FLOOR          | 2,922.61  | SQ.FT. | 271.52   | SQ.M. |
| ROOF FLOOR           | 623.66    | SQ.FT. | 57.94    | SQ.M. |
| TERRACES / BALCONIES | 1,205.01  | SQ.FT. | 111.95   | SQ.M. |
| CARPORT AREA         | 670.38    | SQ.FT. | 62.28    | SQ.M. |
| TOTAL AREA           | 11,039.56 | SQ.FT. | 1,025.61 | SQ.M. |

#### **GROUND FLOOR**



**KEY PLAN** 



#### **FIRST FLOOR**









6 BEDROOM WITH BASEMENT CONTEMPORARY



#### BASEMENT

FLOOR PLAN 1. All dimensions are in imperial and metric, and measured from finish to finish excluding construction tolerances. 2. All materials, dimesions, and drawings are approximate only. 3. Information is subject to change wihtout notice, at developer's absolute discretion. 4. Actual area may vary from the stated area. 5. Drawings are not to scale. 6. All images are illustrative purposes only and do not represent the actual size, features, specifications, fittings, and furnishings. 7. Landscape shown are for illustrative purposes only, actual design to be by owner.

| 2,818.63  | SQ.FT.                                               | 261.86                                                                              | SQ.M.