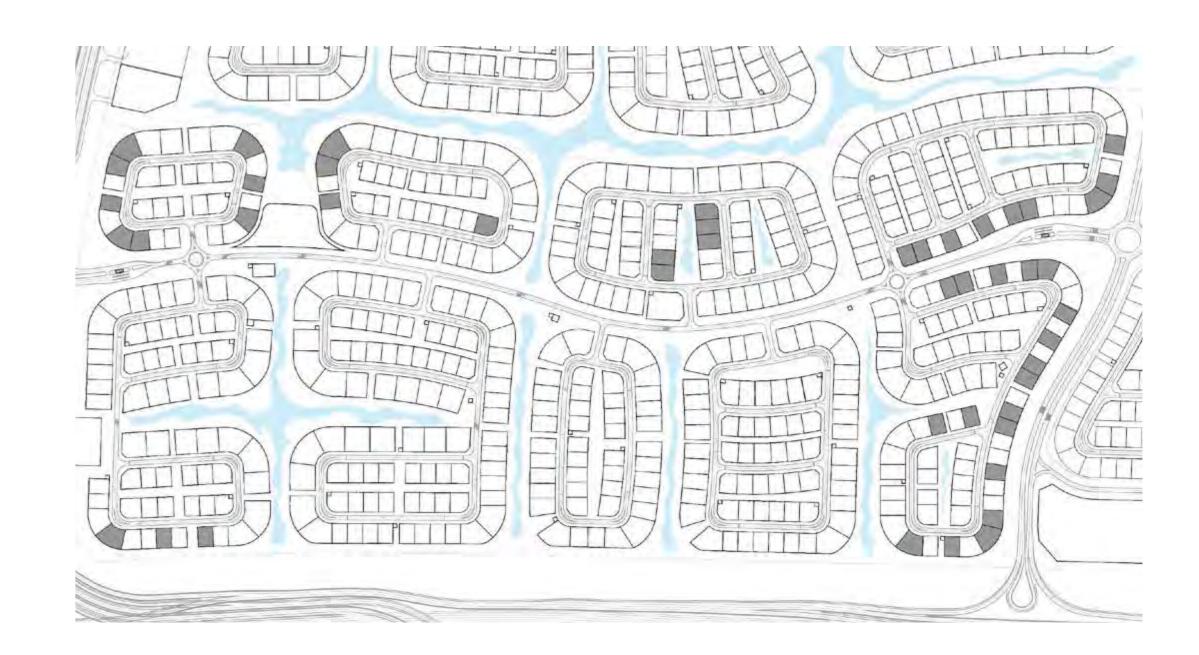

eveloper's absolute discretion. 4. Actual area may vary from the stated area. 5. Drawings are not to scale. 6. All images are illustrative purposes only and do not represent the actual size, features, specifications, fittings, and furnishings. 7. Landscape shown are for illustrative purposes only, actual design to be by owner.

| GROUND FLOOR         | 2,872.78 | SQ.FT. | 266.89 | SQ.M. |
|----------------------|----------|--------|--------|-------|
| FIRST FLOOR          | 2,742.32 | SQ.FT. | 254.77 | SQ.M. |
| ROOF FLOOR           | 685.45   | SQ.FT. | 63.68  | SQ.M. |
| TERRACES / BALCONIES | 1,012.56 | SQ.FT. | 94.07  | SQ.M. |
| CARPORT AREA         | 609.24   | SQ.FT. | 56.60  | SQ.M. |
| TOTAL AREA           | 7,922.34 | SQ.FT. | 736.01 | SQ.M. |

#### FIRST FLOOR



**KEY PLAN** 







### 5 BEDROOM WITH BASEMENT CLASSIC



#### BASEMENT

FLOOR PLAN 1. All dimensions are in imperial and metric, and measured from finish to finish excluding construction tolerances. 2. All materials, dimesions, and drawings are approximate only. 3. Information is subject to change wihtout notice, at developer's absolute discretion. 4. Actual area may vary from the stated area. 5. Drawings are not to scale. 6. All images are illustrative purposes only and do not represent the actual size, features, specifications, fittings, and furnishings. 7. Landscape shown are for illustrative purposes only, actual design to be by owner.

| BASEMENT             | 2,081.20  | SQ.FT. | 193.35 | SQ.M. |
|----------------------|-----------|--------|--------|-------|
| GROUND FLOOR         | 2,889.57  |