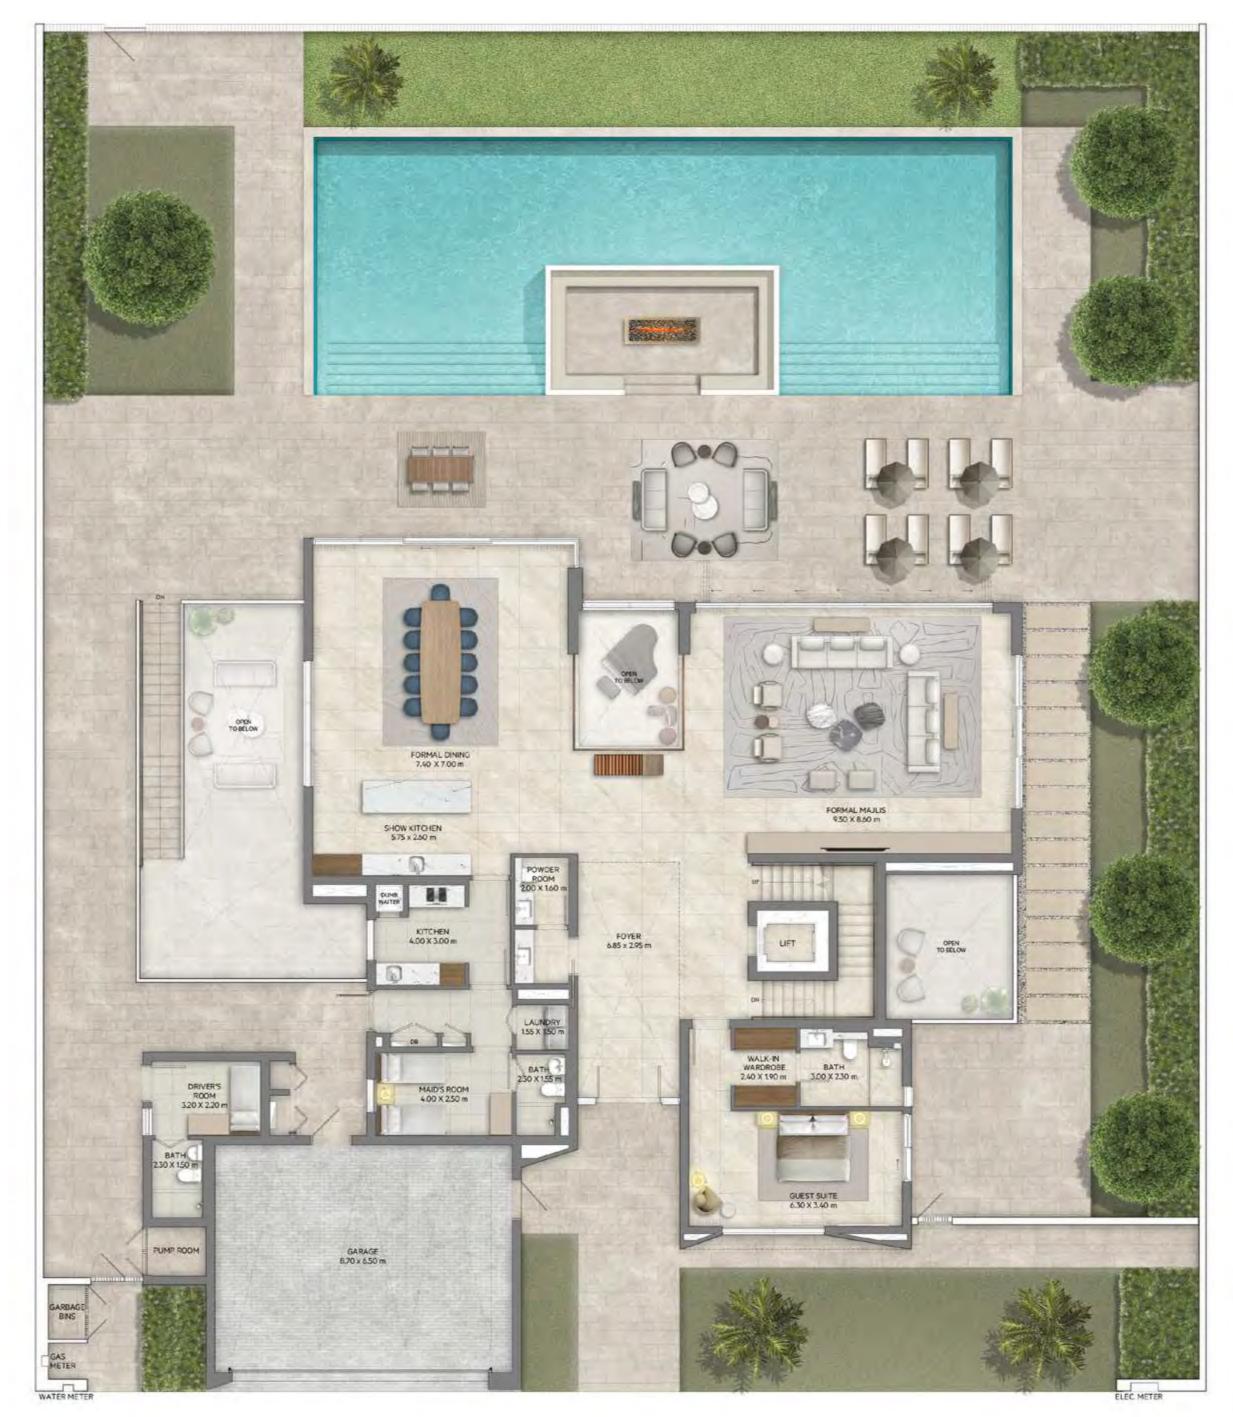

vary from the stated area. 5. Drawings are not to scale. 6. All images are illustrative purposes only and do not represent the actual size, features, specifications, fittings, and furnishings. 7. Landscape shown are for illustrative purposes only, actual design to be by owner.

| BASEMENT             | 2,810.78  | SQ.FT. | 261.13   | SQ.M. |
|----------------------|-----------|--------|----------|-------|
| GROUND FLOOR         | 3,518.72  | SQ.FT. | 326.90   | SQ.M. |
| FIRST FLOOR          | 3,256.83  | SQ.FT. | 302.57   | SQ.M. |
| ROOF FLOOR           | 694.59    | SQ.FT. | 64.53    | SQ.M. |
| TERRACES / BALCONIES | 1,990.25  | SQ.FT. | 184.90   | SQ.M. |
| CARPORT AREA         | 687.60    | SQ.FT. | 63.88    | SQ.M. |
| TOTAL AREA           | 12,958.77 | SQ.FT. | 1,203.91 | SQ.M. |



#### **GROUND FLOOR**



**KEY PLAN** 



#### FIRST FLOOR