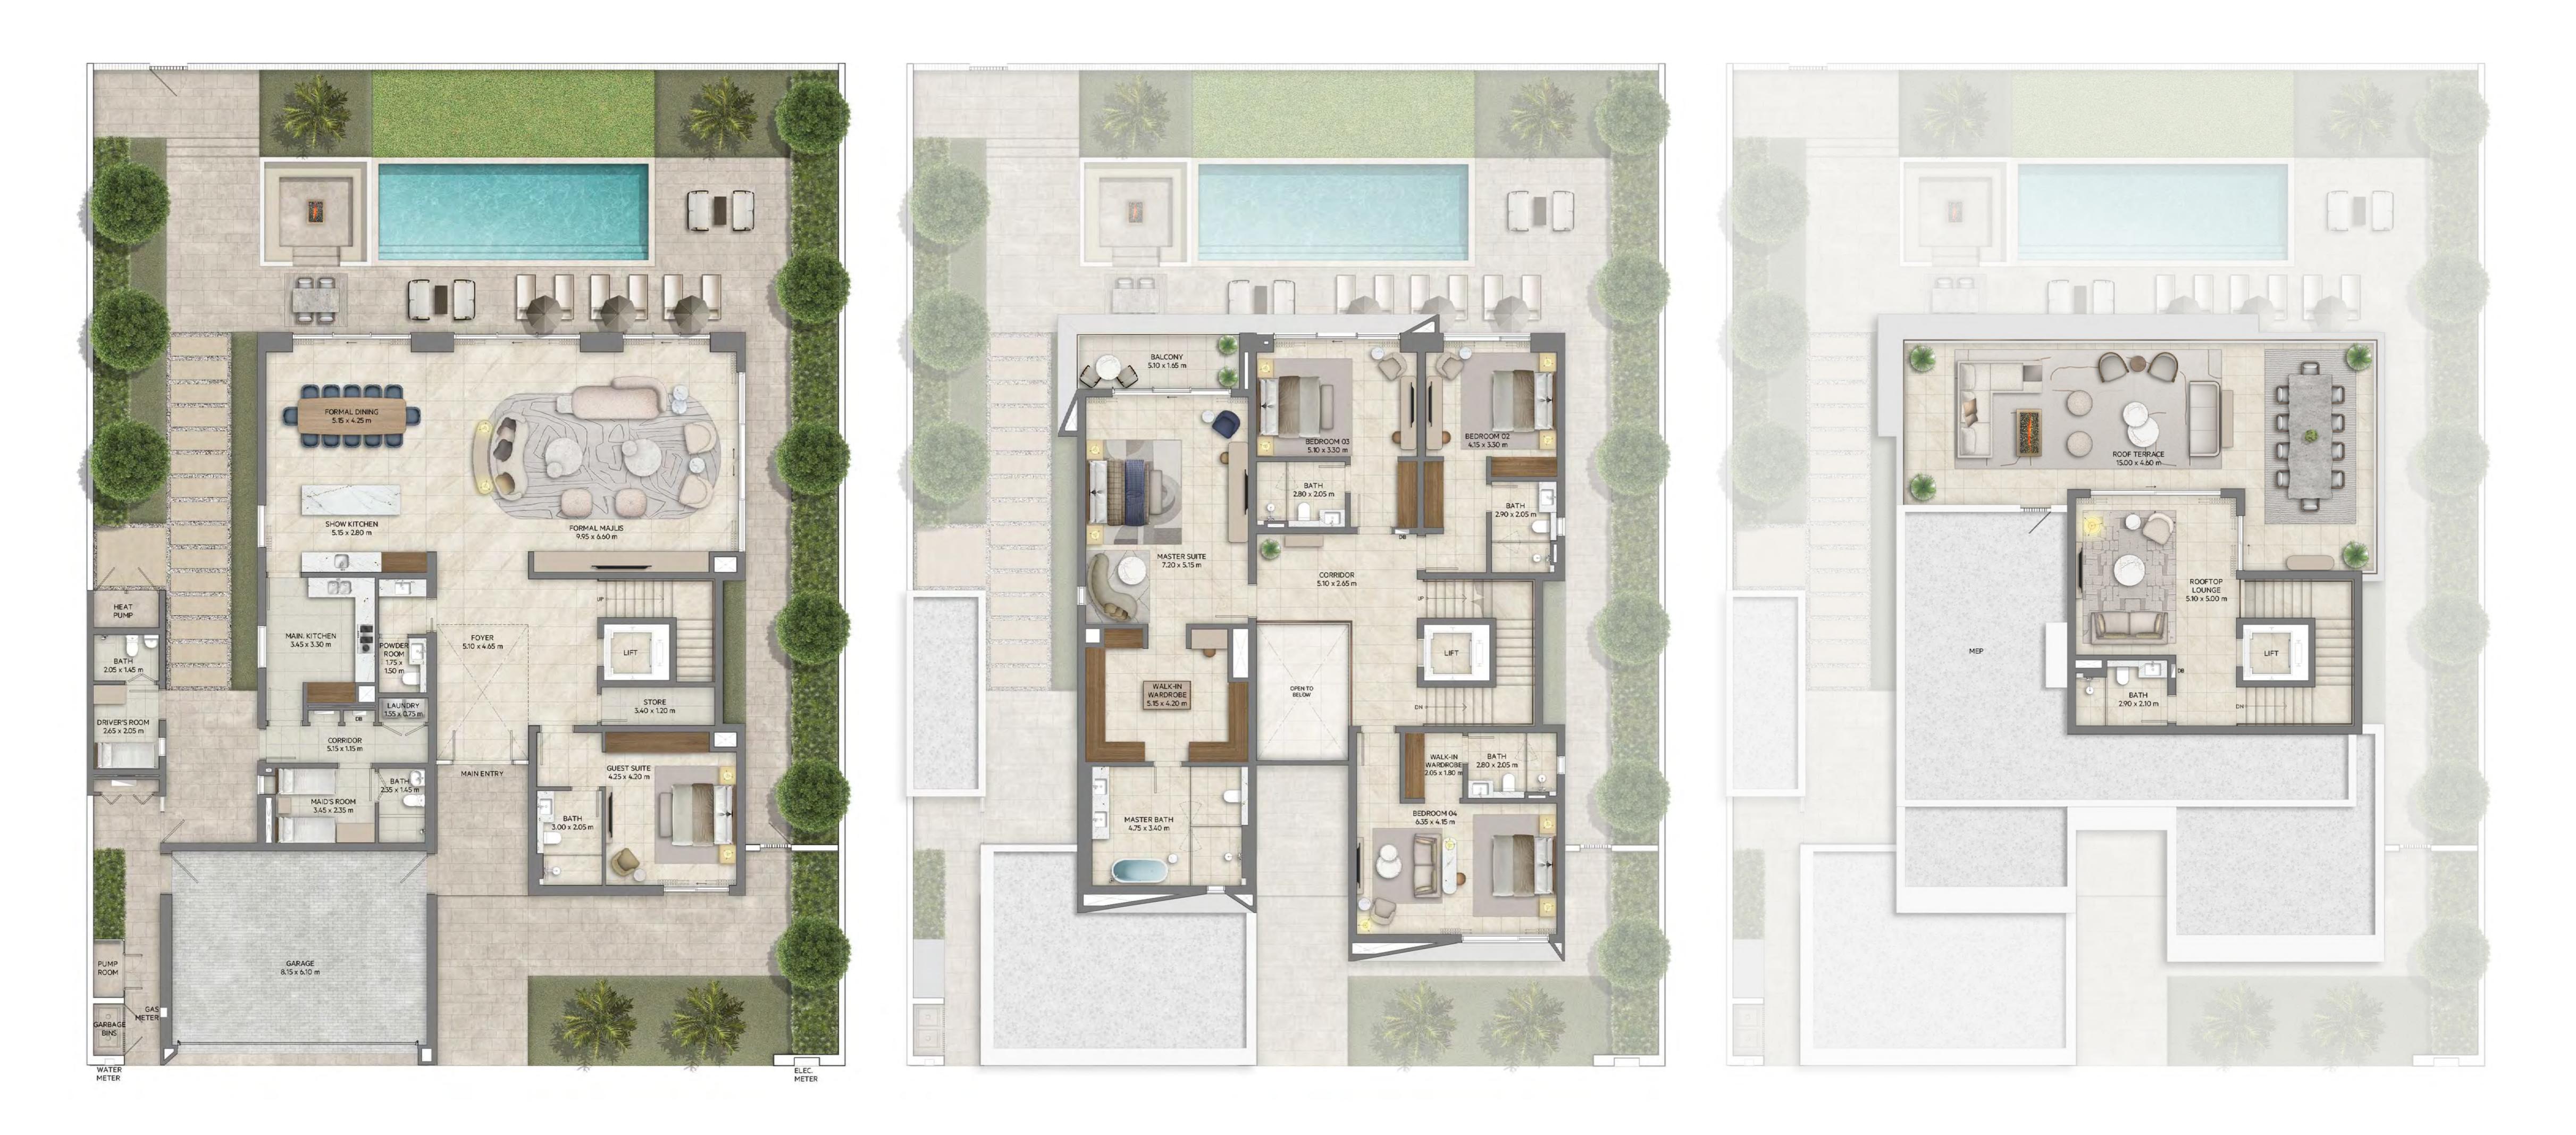

# PALACE VILLAS OSTRA

FLOOR PLAN

**4 BEDROOM WITH BASEMENT** CLASSIC

BASEMENT

FLOOR PLAN 1. All dimensions are in imperial and metric, and measured from finish to finish excluding construction tolerances. 2. All materials, dimesions, and drawings are approximate only. 3. Information is subject to change wihtout notice, at developer's absolute discretion. 4. Actual area may vary from the stated area. 5. Drawings are not to scale. 6. All images are illustrative purposes only and do not represent the actual size, features, specifications, fittings, and furnishings. 7. Landscape shown are for illustrative purposes only, actual design to be by owner.

| BASEMENT             | 1534.39  | SQ.FT. | 142.55 | SQ.M. |
|----------------------|----------|--------|--------|-------|
| GROUND FLOOR         | 2430.06  | SQ.FT. | 225.76 | SQ.M. |
| FIRST FLOOR          | 2157.73  | SQ.FT. | 200.46 | SQ.M. |
| TERRACES / BALCONIES | 475.33   | SQ.FT. | 44.16  | SQ.M. |
| CARPORT AREA         | 703.64   | SQ.FT. | 65.37  | SQ.M. |
| TOTAL AREA           | 7,301.15 | SQ.FT. | 678.30 | SQ.M. |