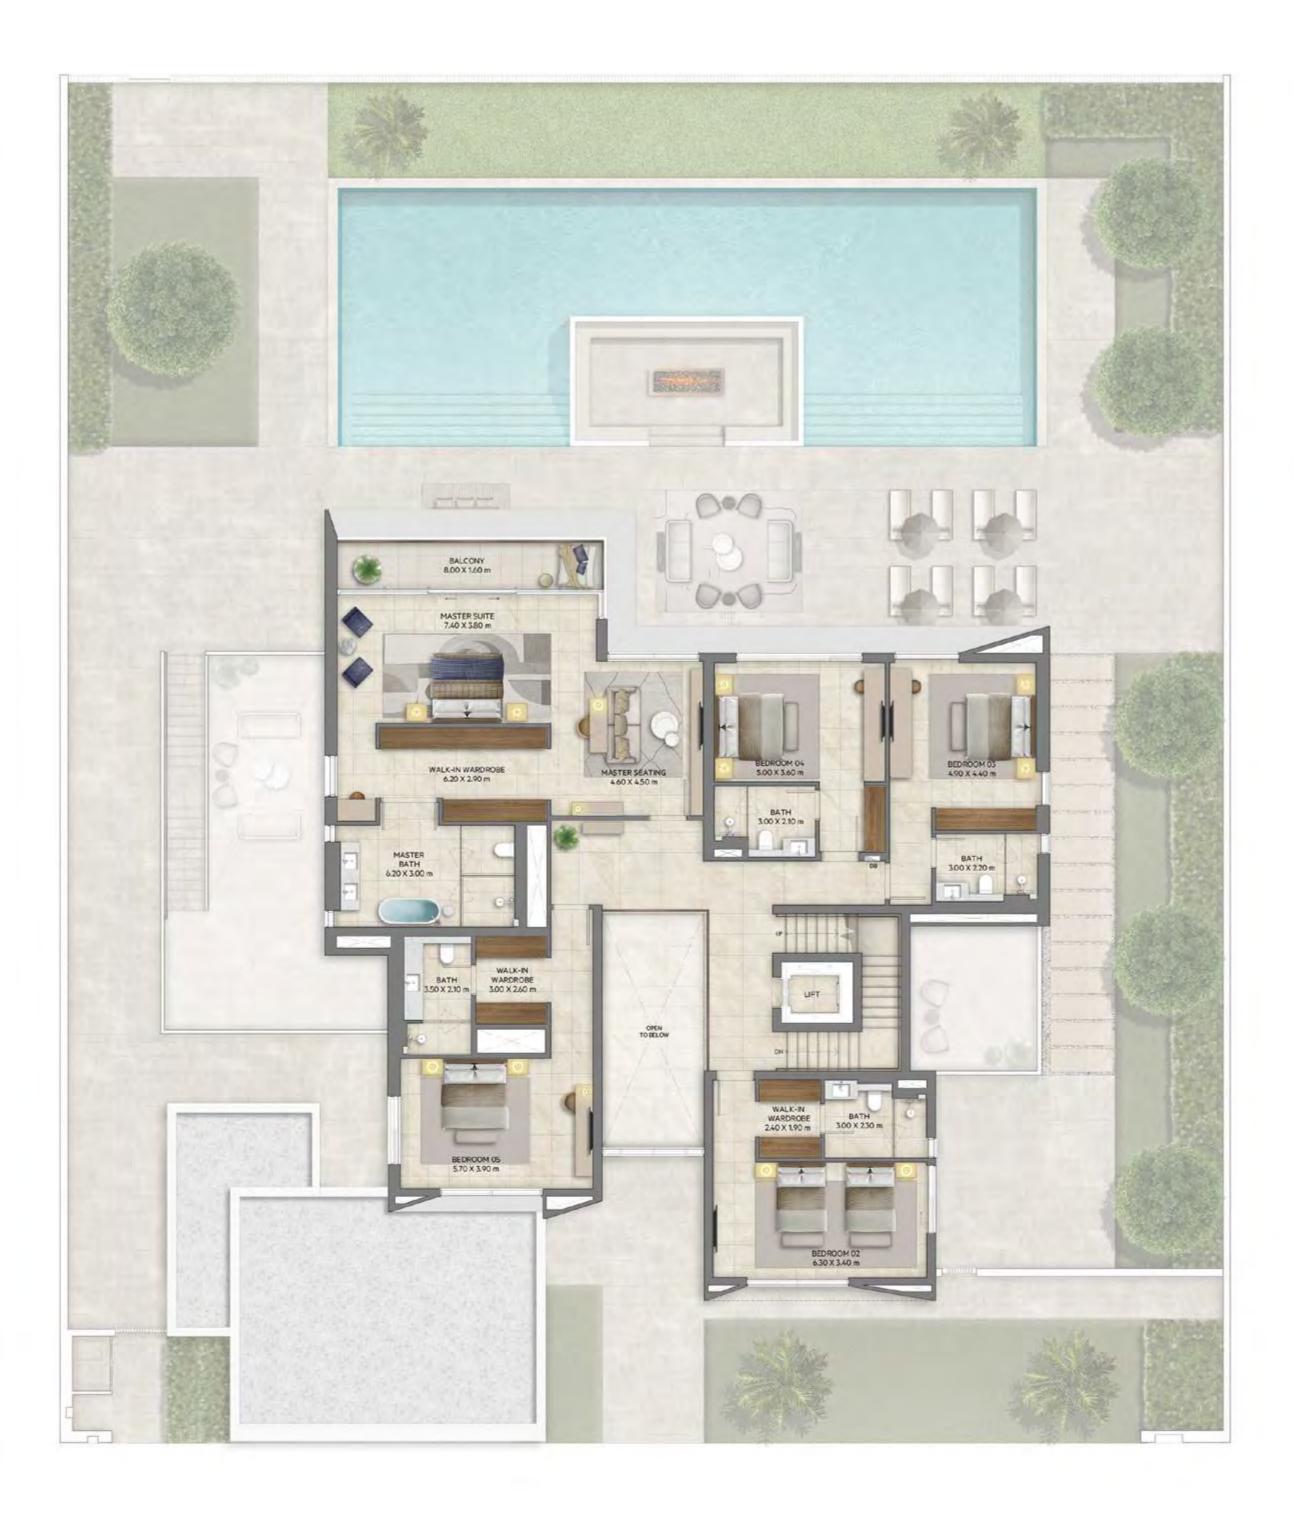

#### FIRST FLOOR

**5 BEDROOM** CONTEMPORARY

#### **GROUND FLOOR**

FLOOR PLAN 1. All dimensions are in imperial and metric, and measured from finish to finish excluding construction tolerances. 2. All materials, dimesions, and drawings are approximate only. 3. Information is subject to change wihtout notice, at developer's absolute discretion. 4. Actual area may vary from the stated area. 5. Drawings are not to scale. 6. All images are illustrative purposes only and do not represent the actual size, features, specifications, fittings, and furnishings. 7. Landscape shown are for illustrative purposes only, actual design to be by owner.

| GROUND FLOOR         | 2,823.47 | SQ.FT. | 262.31 | SQ.M. |
|----------------------|----------|--------|--------|-------|
| FIRST FLOOR          | 2,754.59 | SQ.FT. | 255.91 | SQ.M. |
| ROOF FLOOR           | 683.18   | SQ.FT. | 63.47  | SQ.M. |
| TERRACES / BALCONIES | 1,171.33 | SQ.FT. | 108.82 | SQ.M. |
| CARPORT AREA         | 615.05   | SQ.FT. | 57.14  | SQ.M. |
| TOTAL AREA           | 8,047.63 | SQ.FT. | 747.65 | SQ.M. |

#### FIRST FLOOR

**KEY PLAN** 

PALACE

5 BEDROOM CHAMFER