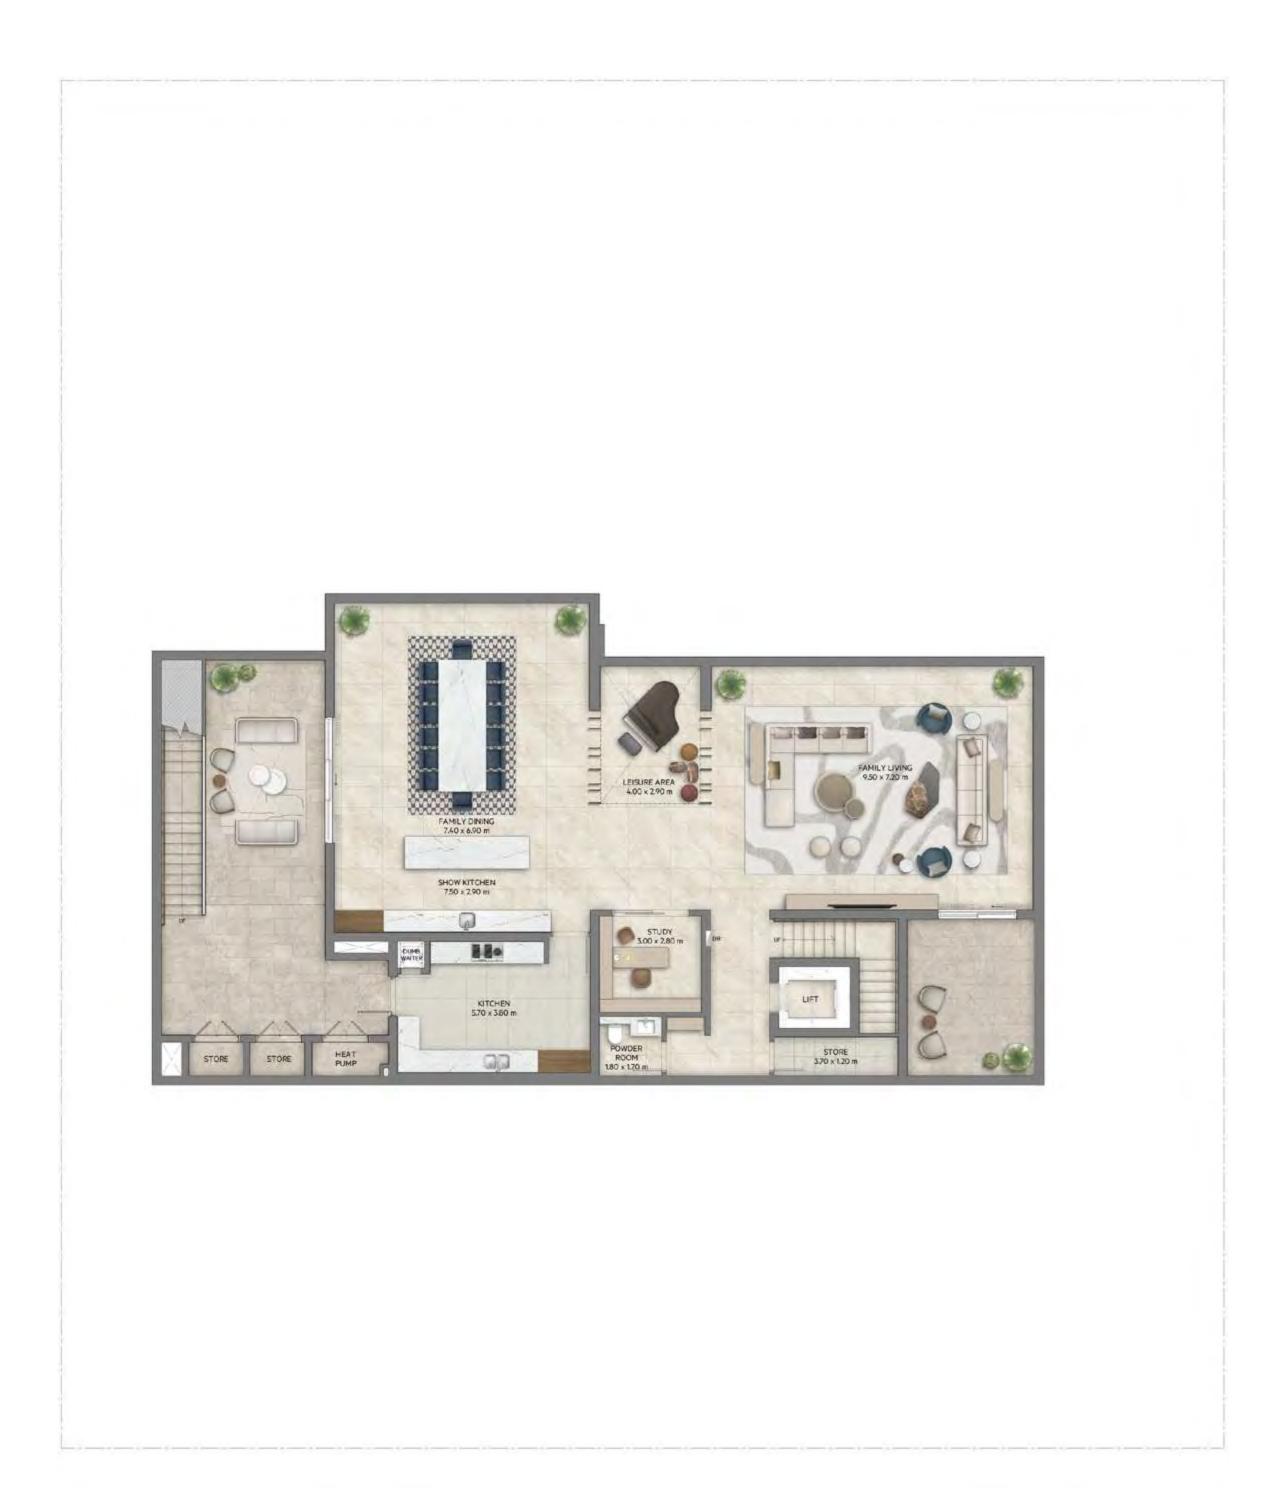

| SQ.M.                                                                                                                |
| 12,777.07 | SQ.FT.                                               | 1,187.03                                                                            | SQ.M.                                                                                                                |
|           | 3,464.58<br>3,245.85<br>623.66<br>1,926.20<br>698.15 | 3,464.58 SQ.FT.   3,245.85 SQ.FT.   623.66 SQ.FT.   1,926.20 SQ.FT.   698.15 SQ.FT. | 3,464.58 SQ.FT. 321.87   3,245.85 SQ.FT. 301.55   623.66 SQ.FT. 57.94   1,926.20 SQ.FT. 178.95   698.15 SQ.FT. 64.86 |



#### **GROUND FLOOR**



**KEY PLAN** 



#### FIRST FLOOR









### 6 BEDROOM WITH BASEMENT CHAMFER



#### BASEMENT

FLOOR PLAN 1. All dimensions are in imperial and metric, and measured from finish to finish excluding construction tolerances. 2. All materials, dimesions, and drawings are approximate only. 3. Information is subject to change wihtout notice, at developer's absolute discretion. 4. Actual area may vary from the stated area. 5. Drawings are not to scale. 6. All images are illustrative purposes only and do not represent the actual size, features, specifications, fittings, and furnishings. 7. Landscape shown are for illustrative purposes only, actual design to be by owner.

| BASEMENT             | 2,810.78  | SQ.FT. | 261.13   | SQ.M. |
|----------------------|-----------|--------|----------|-------|
| GROUND FLOOR         | 3,518.72  | SQ.FT. | 326.90   | SQ.M. |
| FIRST FLO