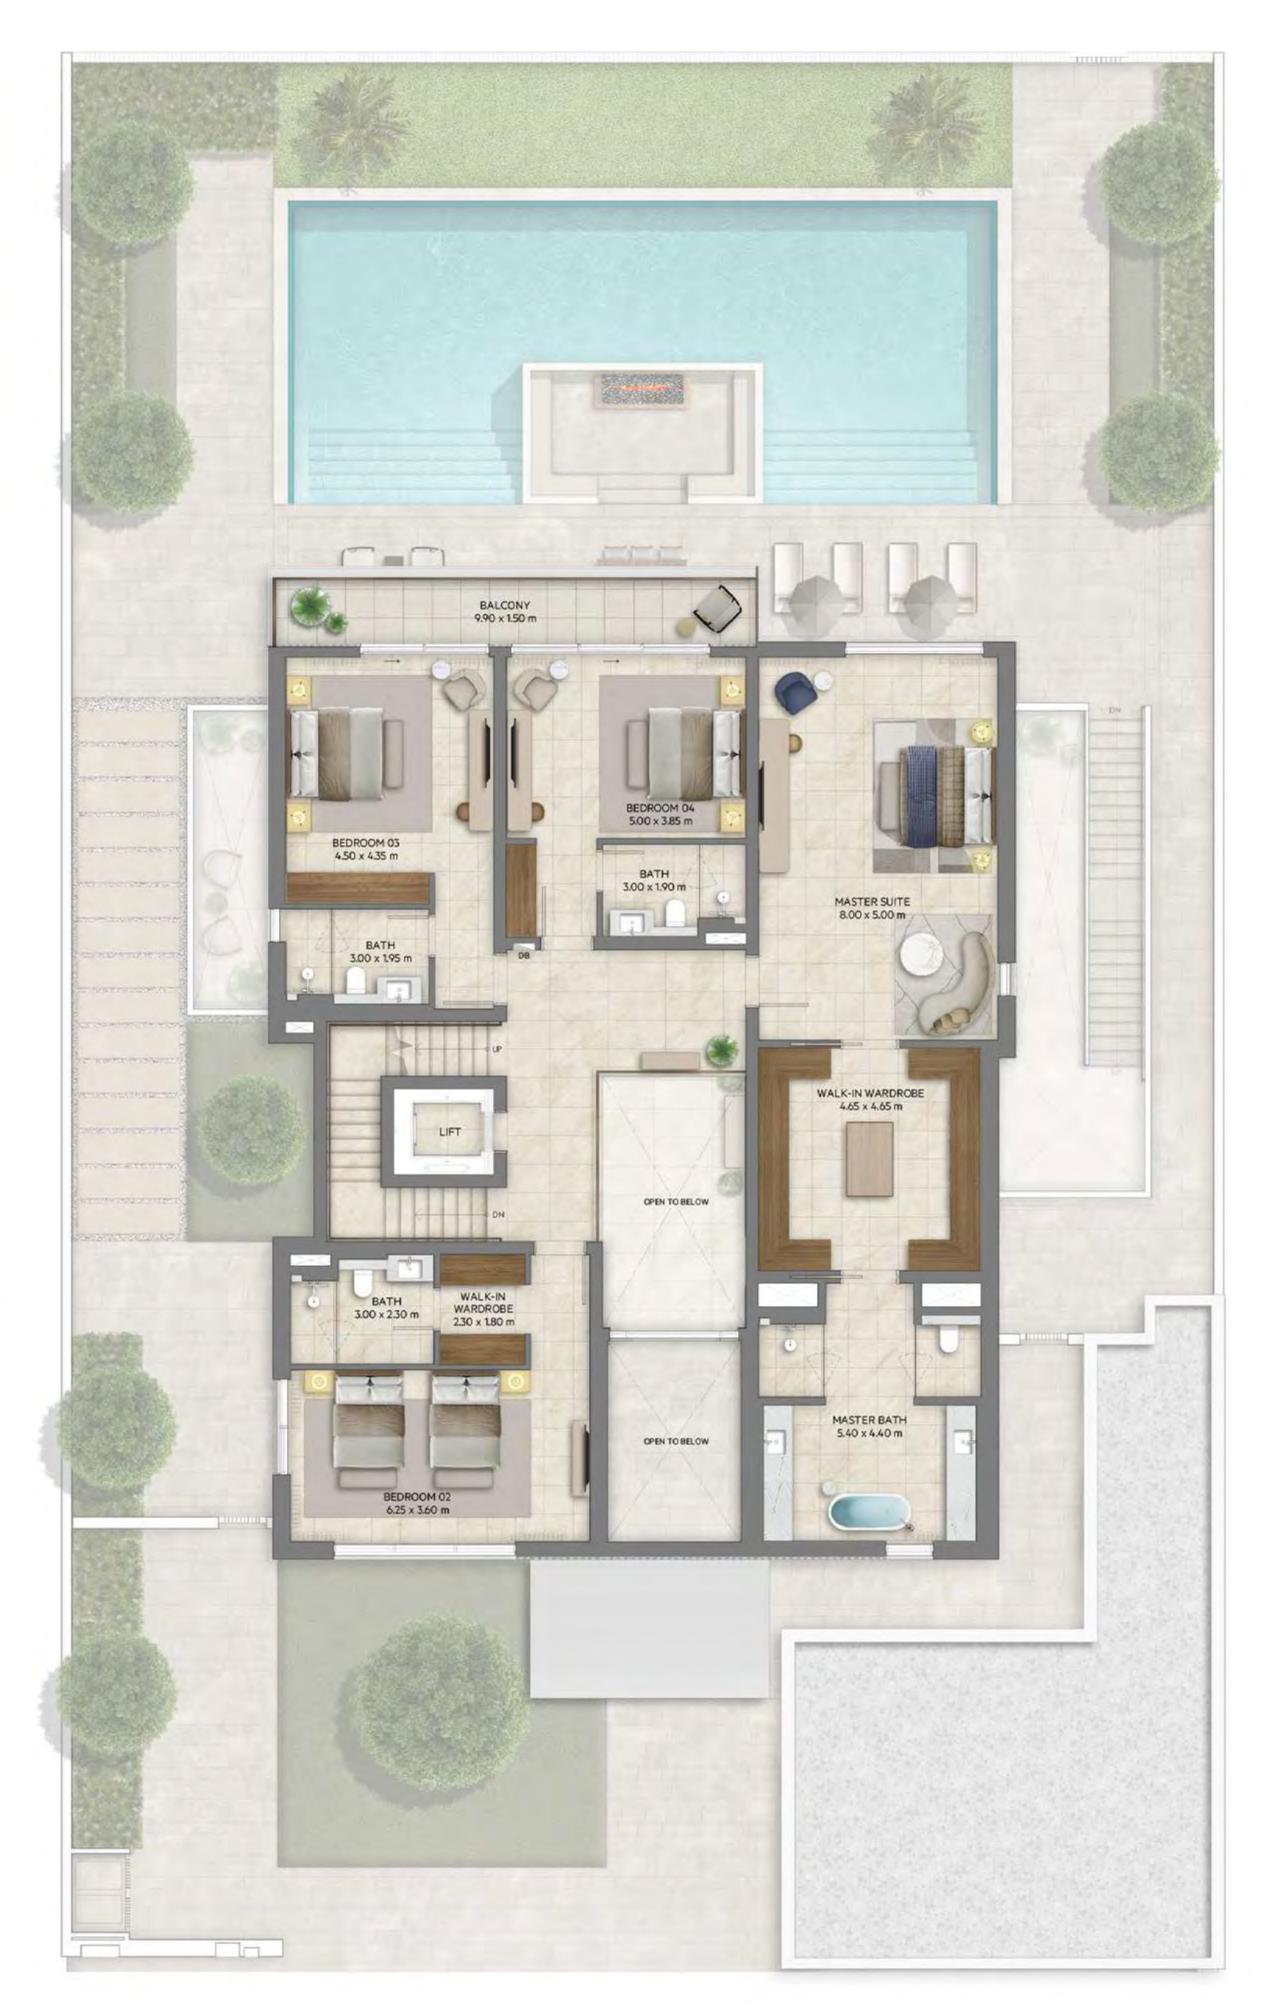

#### FIRST FLOOR

**4 BEDROOM WITH BASEMENT** CONTEMPORARY

BASEMENT

FLOOR PLAN 1. All dimensions are in imperial and metric, and measured from finish to finish excluding construction tolerances. 2. All materials, dimesions, and drawings are approximate only. 3. Information is subject to change wihtout notice, at developer's absolute discretion. 4. Actual area may vary from the stated area. 5. Drawings are not to scale. 6. All images are illustrative purposes only and do not represent the actual size, features, specifications, fittings, and furnishings. 7. Landscape shown are for illustrative purposes only, actual design to be by owner.

| 1,615.12 | SQ.FT.                                   | 150.05                                                            | SQ.M.                                                                                       |
|----------|------------------------------------------|-------------------------------------------------------------------|---------------------------------------------------------------------------------------------|
| 2,312.73 | SQ.FT.                                   | 214.86                                                            | SQ.M.                                                                                       |
| 2,043.42 | SQ.FT.                                   | 189.84                                                            | SQ.M.                                                                                       |
| 621.94   | SQ.FT.                                   | 57.78                                                             | SQ.M.                                                                                       |
| 703.64   | SQ.FT.                                   | 65.37                                                             | SQ.M.                                                                                       |
| 7,296.85 | SQ.FT.                                   | 677.90                                                            | SQ.M.                                                                                       |
|          | 2,312.73<br>2,043.42<br>621.94<br>703.64 | 2,312.73 SQ.FT.   2,043.42 SQ.FT.   621.94 SQ.FT.   703.64 SQ.FT. | 2,312.73 SQ.FT. 214.86   2,043.42 SQ.FT. 189.84   621.94 SQ.FT. 57.78   703.64 SQ.FT. 65.37 |