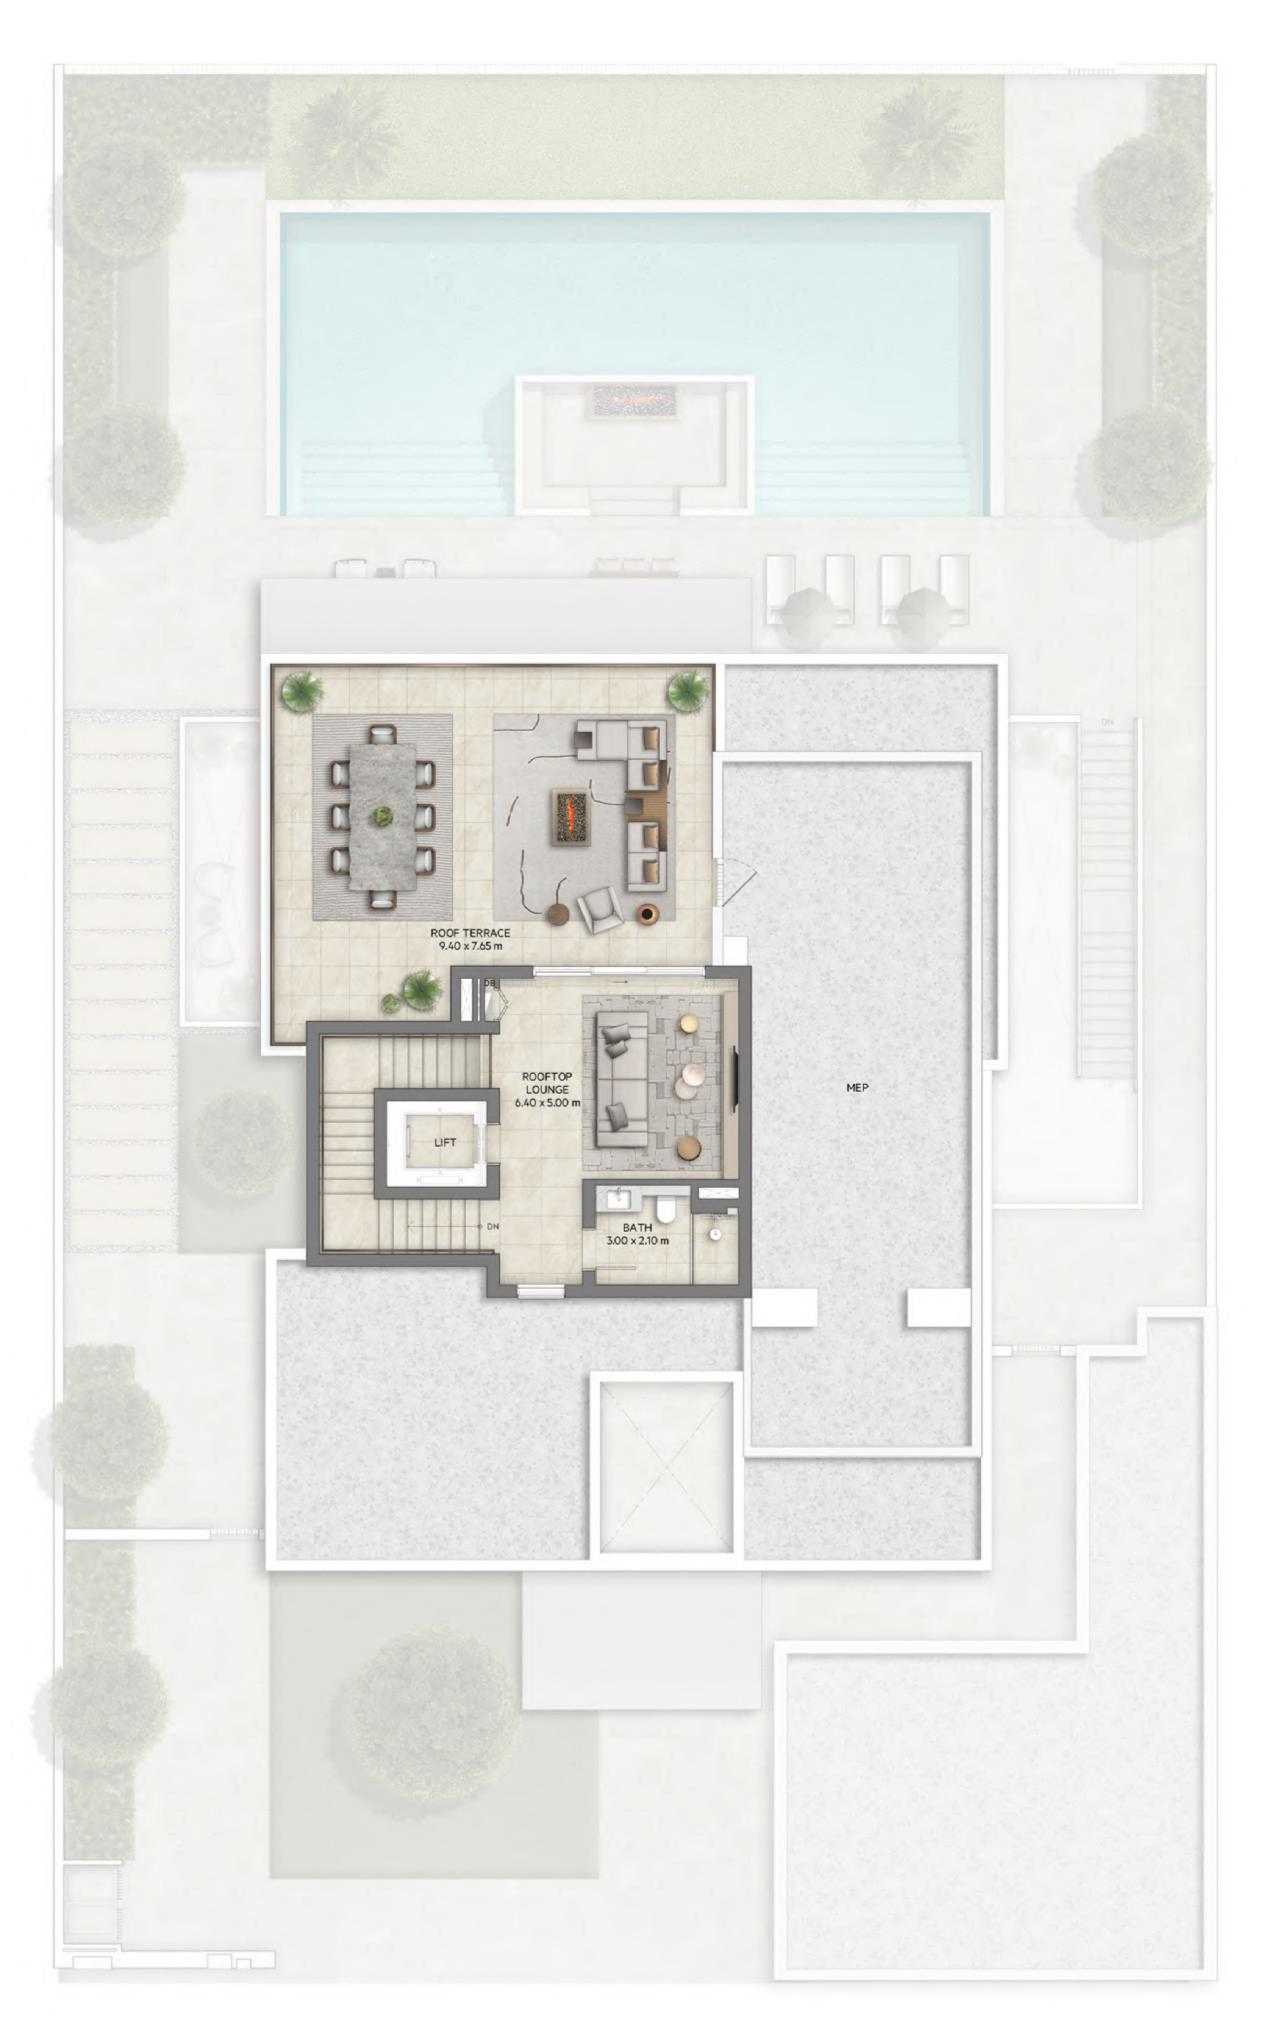

### 5 BEDROOM WITH BASEMENT CLASSIC

#### BASEMENT

FLOOR PLAN 1. All dimensions are in imperial and metric, and measured from finish to finish excluding construction tolerances. 2. All materials, dimesions, and drawings are approximate only. 3. Information is subject to change wihtout notice, at developer's absolute discretion. 4. Actual area may vary from the stated area. 5. Drawings are not to scale. 6. All images are illustrative purposes only and do not represent the actual size, features, specifications, fittings, and furnishings. 7. Landscape shown are for illustrative purposes only, actual design to be by owner.

| BASEMENT             | 2,081.20  | SQ.FT. | 193.35 | SQ.M. |
|----------------------|-----------|--------|--------|-------|
| GROUND FLOOR         | 2,889.57  | SQ.FT. | 268.45 | SQ.M. |
| FIRST FLOOR          | 2,743.93  | SQ.FT. | 254.92 | SQ.M. |
| ROOF FLOOR           | 619.35    | SQ.FT. | 57.54  | SQ.M. |
| TERRACES / BALCONIES | 1,369.38  | SQ.FT. | 127.22 | SQ.M. |
| CARPORT AREA         | 659.40    | SQ.FT. | 61.26  | SQ.M. |
| TOTAL AREA           | 10,362.84 | SQ.FT. | 962.74 | SQ.M. |

#### **GROUND FLOOR**

**KEY PLAN** 

#### **FIRST FLOOR**