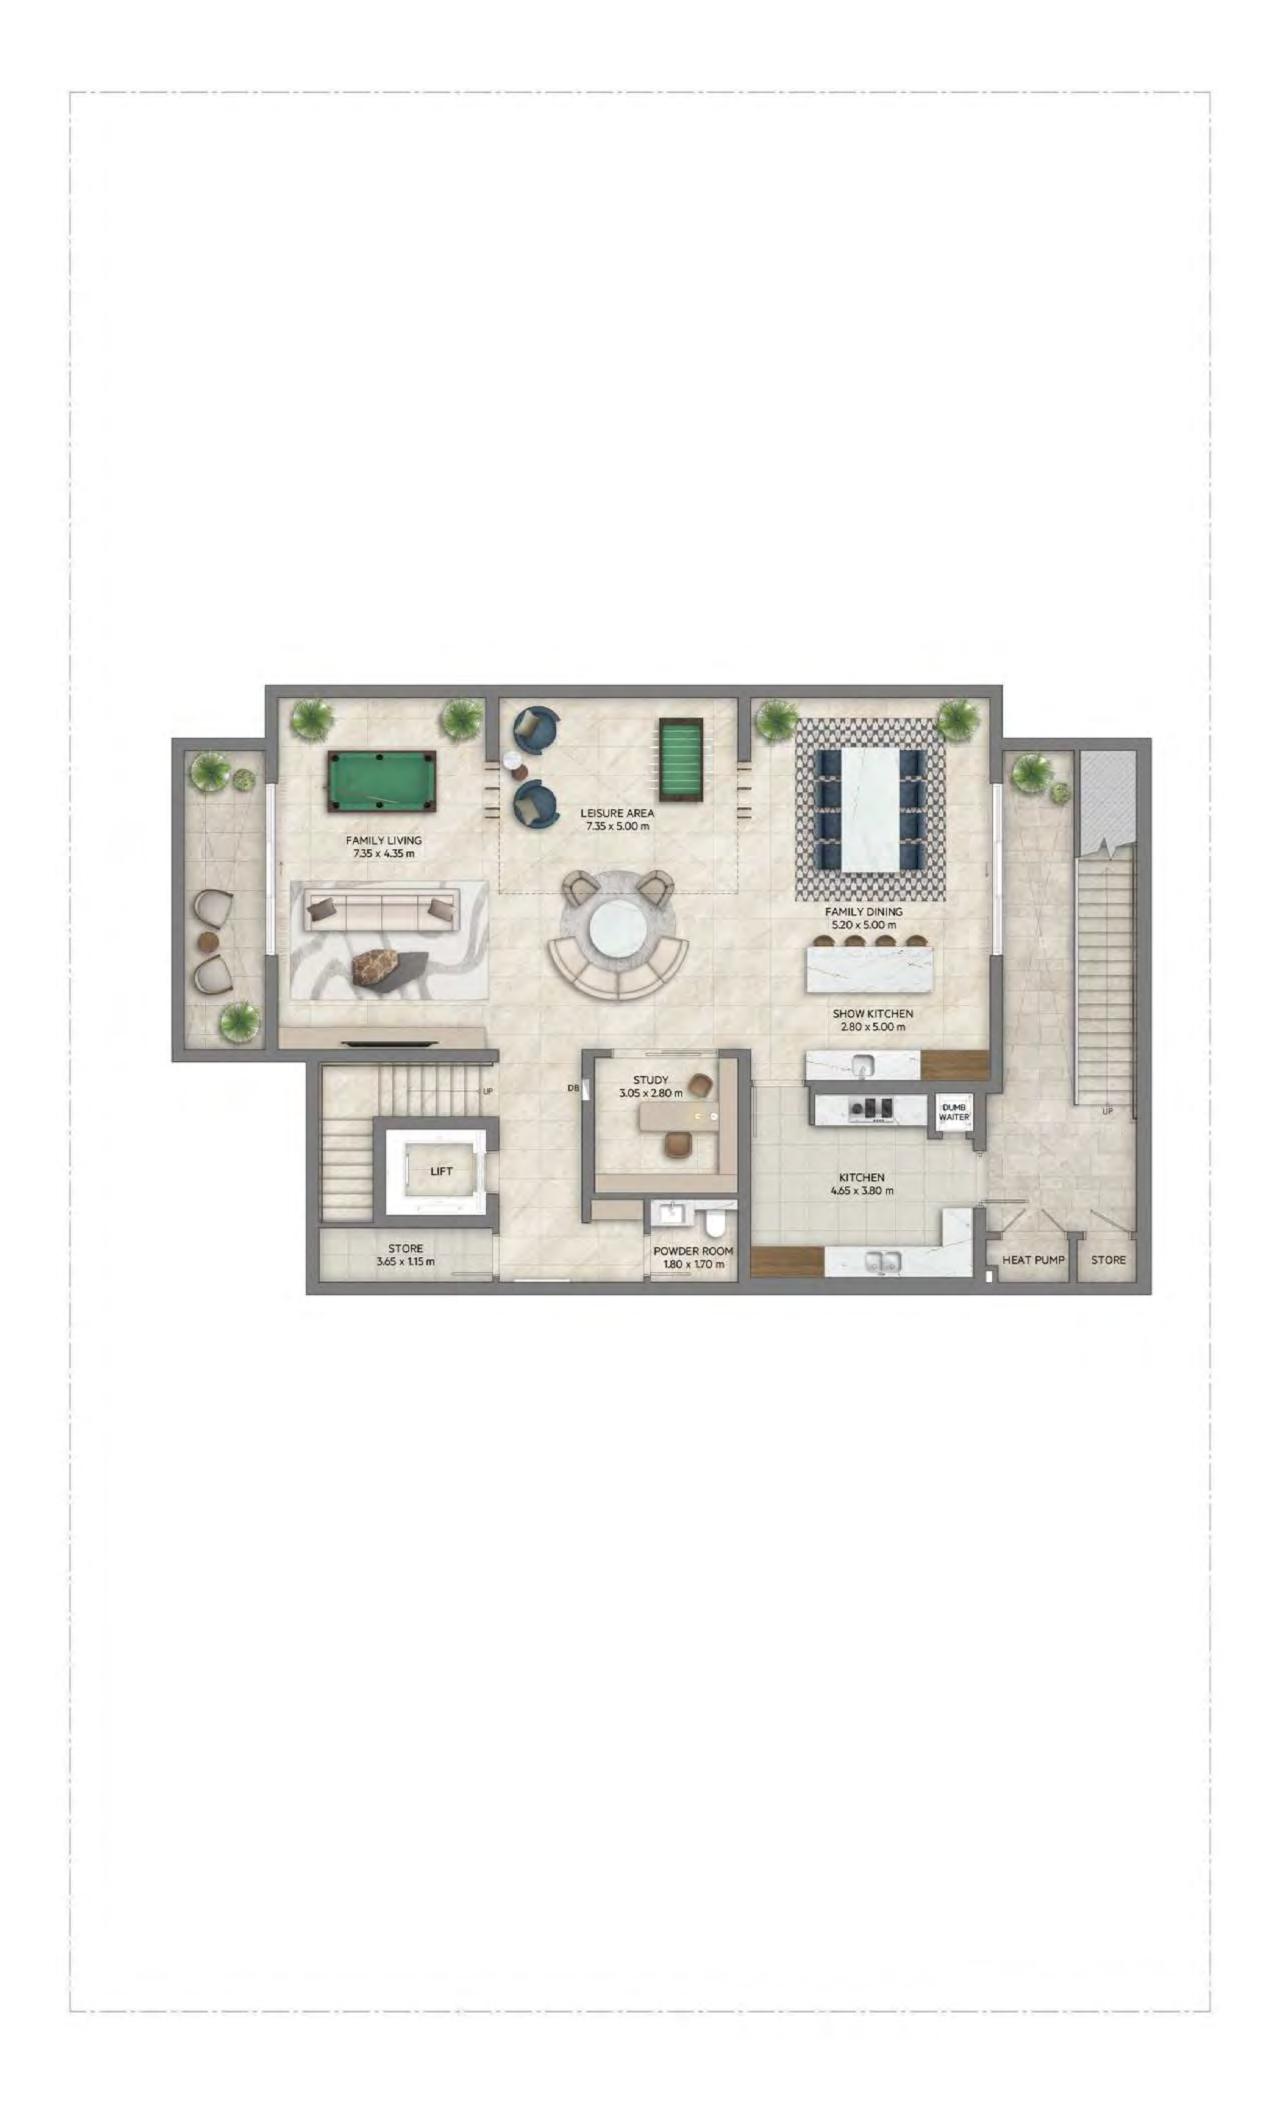

#### FIRST FLOOR

4 BEDROOM WITH BASEMENT CHAMFER

BASEMENT

FLOOR PLAN 1. All dimensions are in imperial and metric, and measured from finish to finish excluding construction tolerances. 2. All materials, dimesions, and drawings are approximate only. 3. Information is subject to change wihtout notice, at developer's absolute discretion. 4. Actual area may vary from the stated area. 5. Drawings are not to scale. 6. All images are illustrative purposes only and do not represent the actual size, features, specifications, fittings, and furnishings. 7. Landscape shown are for illustrative purposes only, actual design to be by owner.

| BASEMENT             | 1,605.54 | SQ.FT. | 149.16 | SQ.M. |
|----------------------|----------|--------|--------|-------|
| GROUND FLOOR         | 2,326.51 | SQ.FT. | 216.14 | SQ.M. |
| FIRST FLOOR          | 2,057.95 | SQ.FT. | 191.19 | SQ.M. |
| TERRACES / BALCONIES | 572.53   | SQ.FT. | 53.19  | SQ.M. |
| CARPORT AREA         | 706.33   | SQ.FT. | 65.62  | SQ.M. |
| TOTAL AREA           | 7,268.86 | SQ.FT. | 675.30 | SQ.M. |