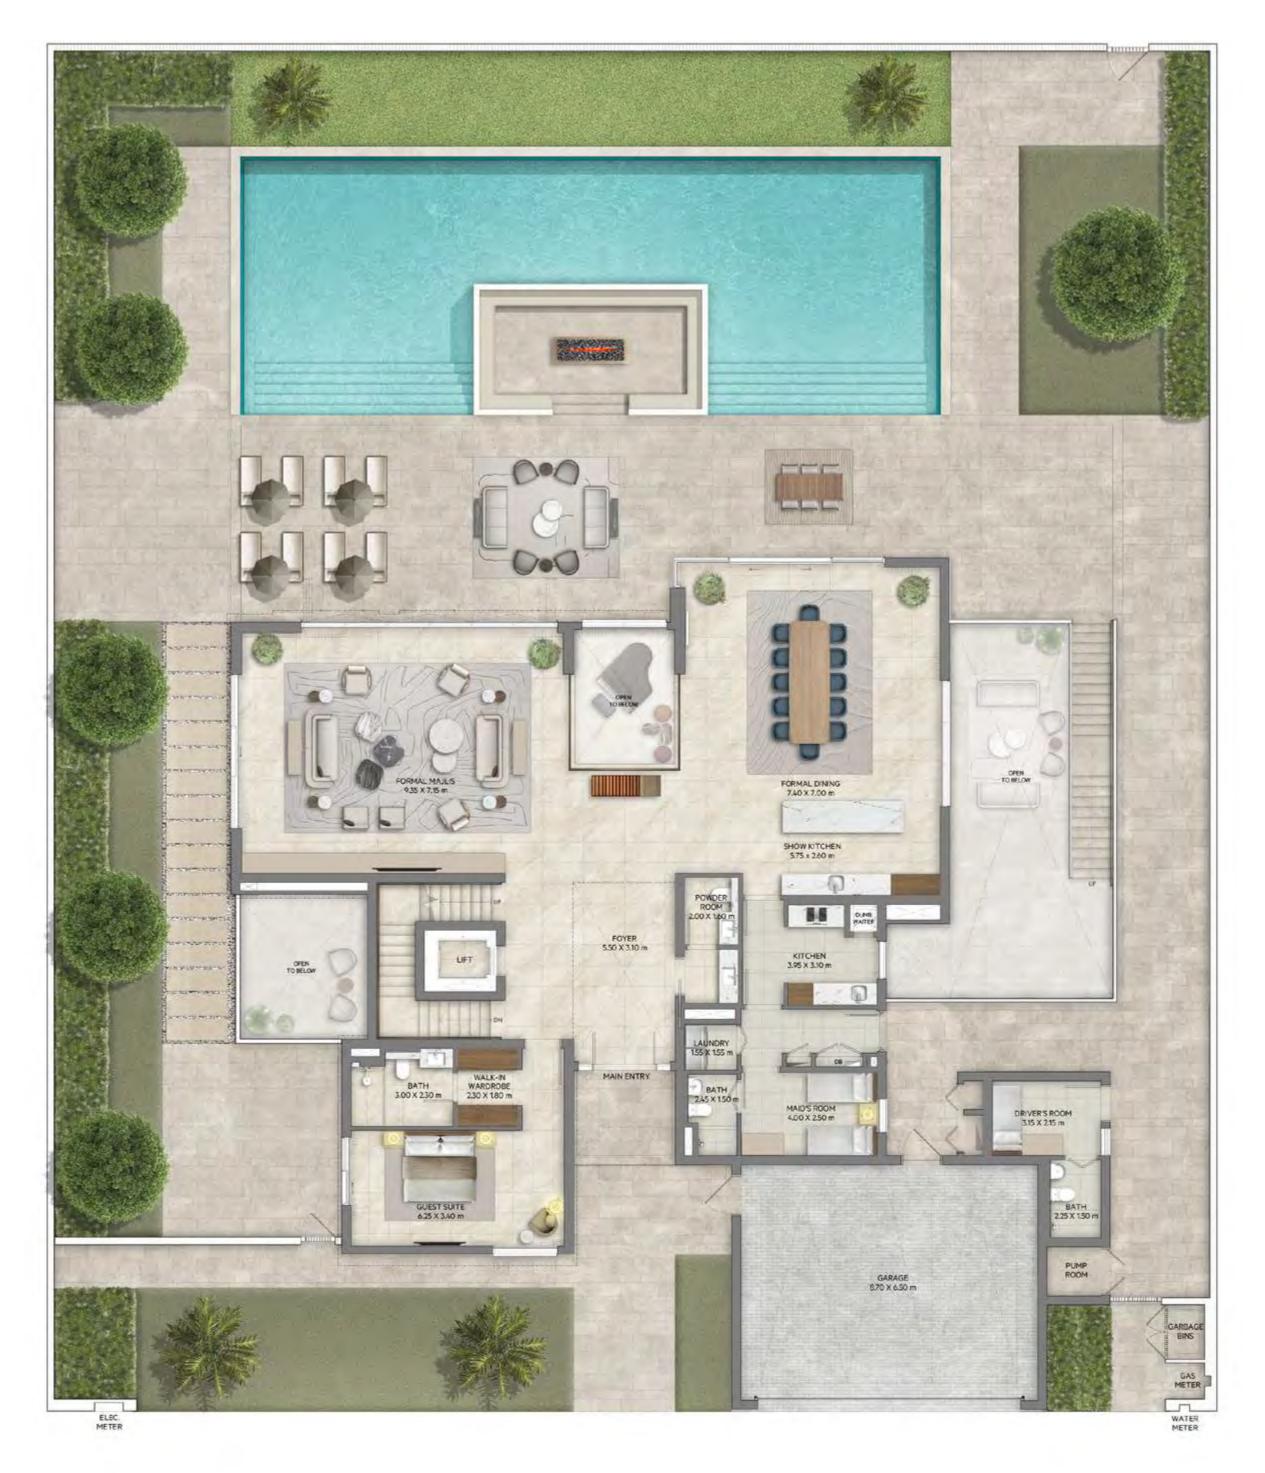

| 64.86                                                                               | SQ.M.                                                                                                                |
| 12,777.07 | SQ.FT.                                               | 1,187.03                                                                            | SQ.M.                                                                                                                |
|           | 3,464.58<br>3,245.85<br>623.66<br>1,926.20<br>698.15 | 3,464.58 SQ.FT.   3,245.85 SQ.FT.   623.66 SQ.FT.   1,926.20 SQ.FT.   698.15 SQ.FT. | 3,464.58 SQ.FT. 321.87   3,245.85 SQ.FT. 301.55   623.66 SQ.FT. 57.94   1,926.20 SQ.FT. 178.95   698.15 SQ.FT. 64.86 |



#### **GROUND FLOOR**



**KEY PLAN** 



#### FIRST FLOOR









### 6 BEDROOM WITH BASEMENT CHAMFER



#### BASEMENT

FLOOR PLAN 1. All dimensions are in imperial and metric, and measured from finish to finish excluding construction tolerances. 2. All materials, dimesions, and drawings are approximate only. 3. Information is subject to change wihtout notice, at developer's absolute discretion. 4. Actual area may vary from the stated area. 5. Drawings are not to scale. 6. All images are illustrative purposes only and do not represent the actual size, features, specifications, fittings, and furnishings. 7. Landscape shown are for illustrative purposes only, actual design to be by owner.

| BASEMENT             | 2,810.78  | SQ.FT. | 261.13   | SQ.M. |
|----------------------|----------