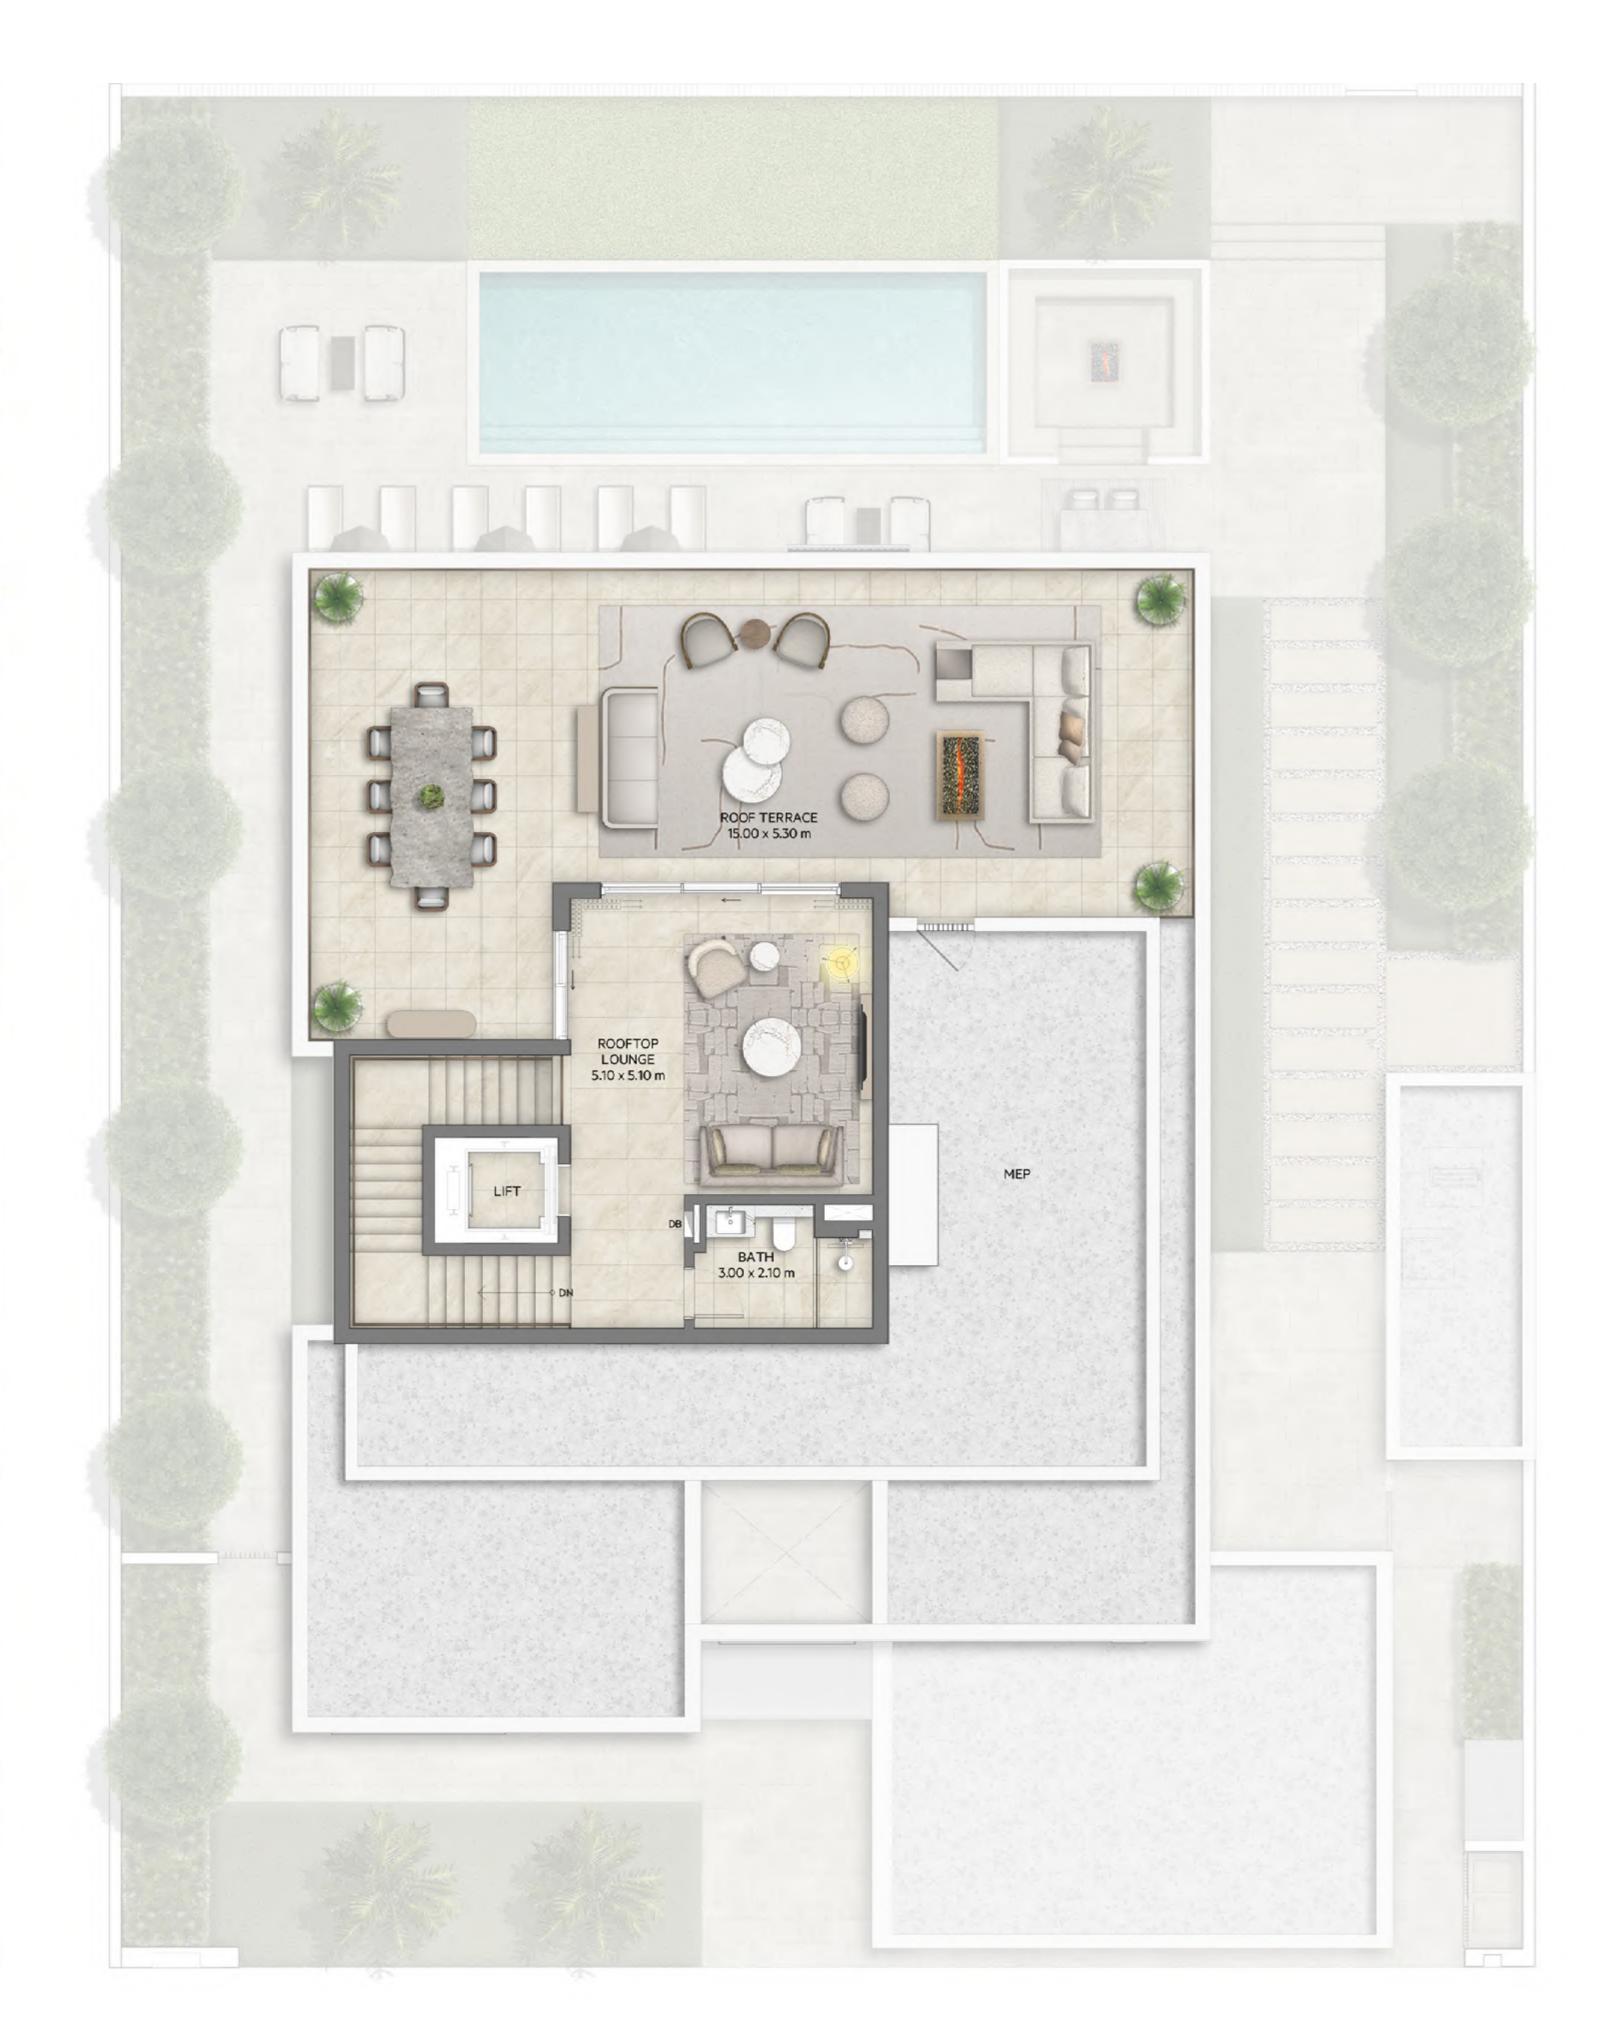

#### FIRST FLOOR

4 BEDROOM WITH BASEMENT CHAMFER

BASEMENT

FLOOR PLAN 1. All dimensions are in imperial and metric, and measured from finish to finish excluding construction tolerances. 2. All materials, dimesions, and drawings are approximate only. 3. Information is subject to change wihtout notice, at developer's absolute discretion. 4. Actual area may vary from the stated area. 5. Drawings are not to scale. 6. All images are illustrative purposes only and do not represent the actual size, features, specifications, fittings, and furnishings. 7. Landscape shown are for illustrative purposes only, actual design to be by owner.

| BASEMENT             | 1,605.54 | SQ.FT. | 149.16 | SQ.M. |
|----------------------|----------|--------|--------|-------|
| GROUND FLOOR         | 2,326.51 | SQ.FT. | 216.14 | SQ.M. |
| FIRST FLOOR          | 2,057.95 | SQ.FT. | 191.19 | SQ.M. |
| TERRACES / BALCONIES | 572.53   | SQ.FT. | 53.19  | SQ.M. |
| CARPORT AREA         | 706.33   | SQ.FT. | 65.62  | SQ.M. |
| TOTAL AREA           | 7,268.86 | SQ.FT. | 675.30 | SQ.M. |