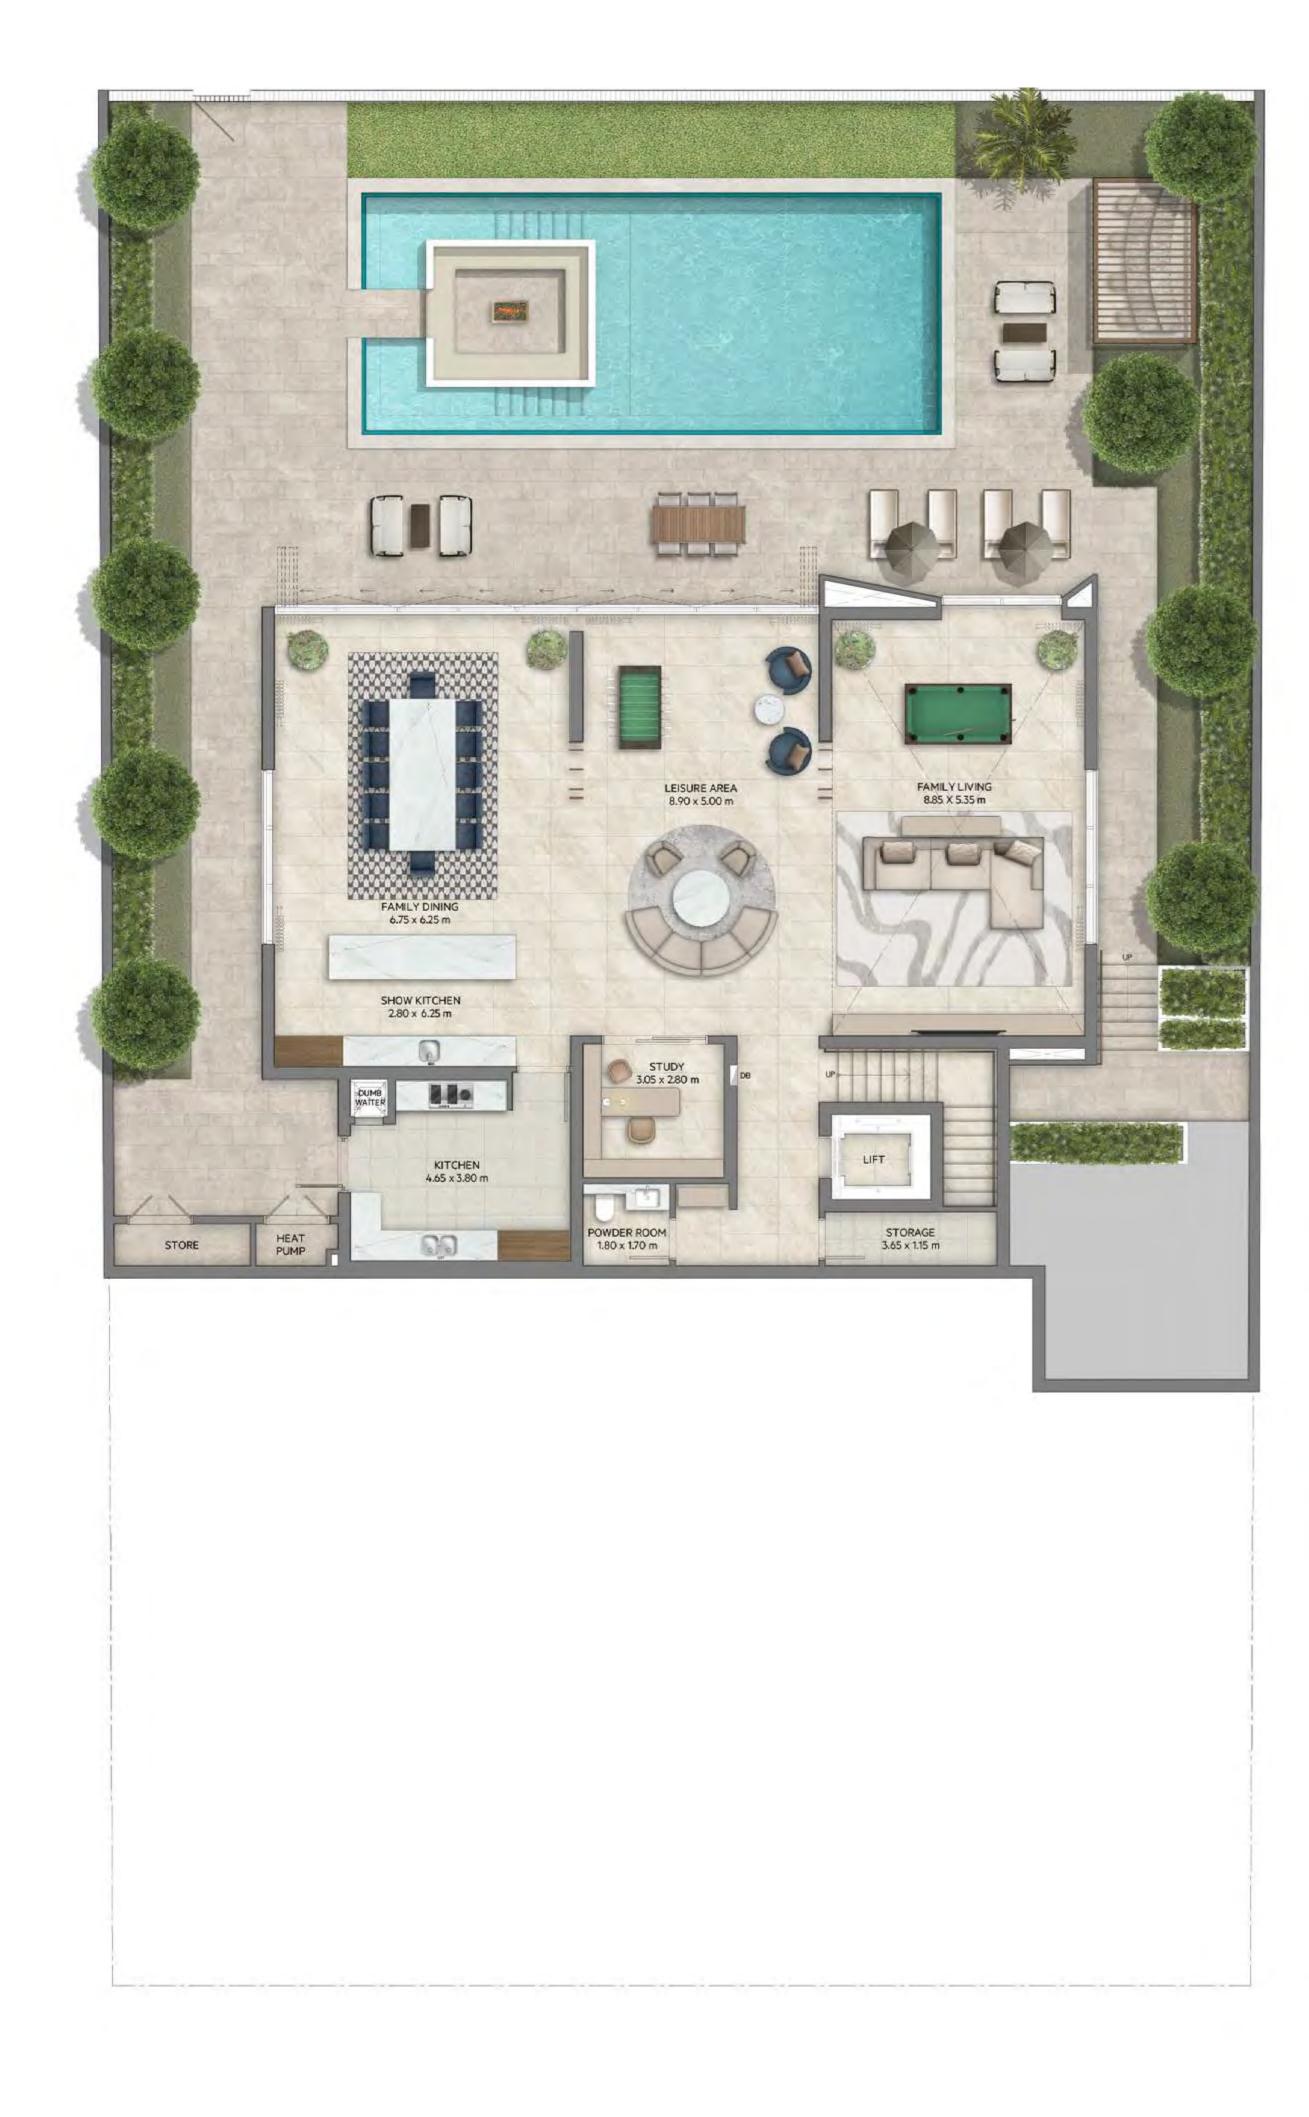

#### **GROUND FLOOR**

FLOOR PLAN 1. All dimensions are in imperial and metric, and measured from finish to finish excluding construction tolerances. 2. All materials, dimesions, and drawings are approximate only. 3. Information is subject to change wihtout notice, at developer's absolute discretion. 4. Actual area may vary from the stated area. 5. Drawings are not to scale. 6. All images are illustrative purposes only and do not represent the actual size, features, specifications, fittings, and furnishings. 7. Landscape shown are for illustrative purposes only, actual design to be by owner.

| GROUND FLOOR         | 2,823.47 | SQ.FT. | 262.31 | SQ.M. |
|----------------------|----------|--------|--------|-------|
| FIRST FLOOR          | 2,754.59 | SQ.FT. | 255.91 | SQ.M. |
| ROOF FLOOR           | 683.18   | SQ.FT. | 63.47  | SQ.M. |
| TERRACES / BALCONIES | 1,171.33 | SQ.FT. | 108.82 | SQ.M. |
| CARPORT AREA         | 615.05   | SQ.FT. | 57.14  | SQ.M. |
| TOTAL AREA           | 8,047.63 | SQ.FT. | 747.65 | SQ.M. |