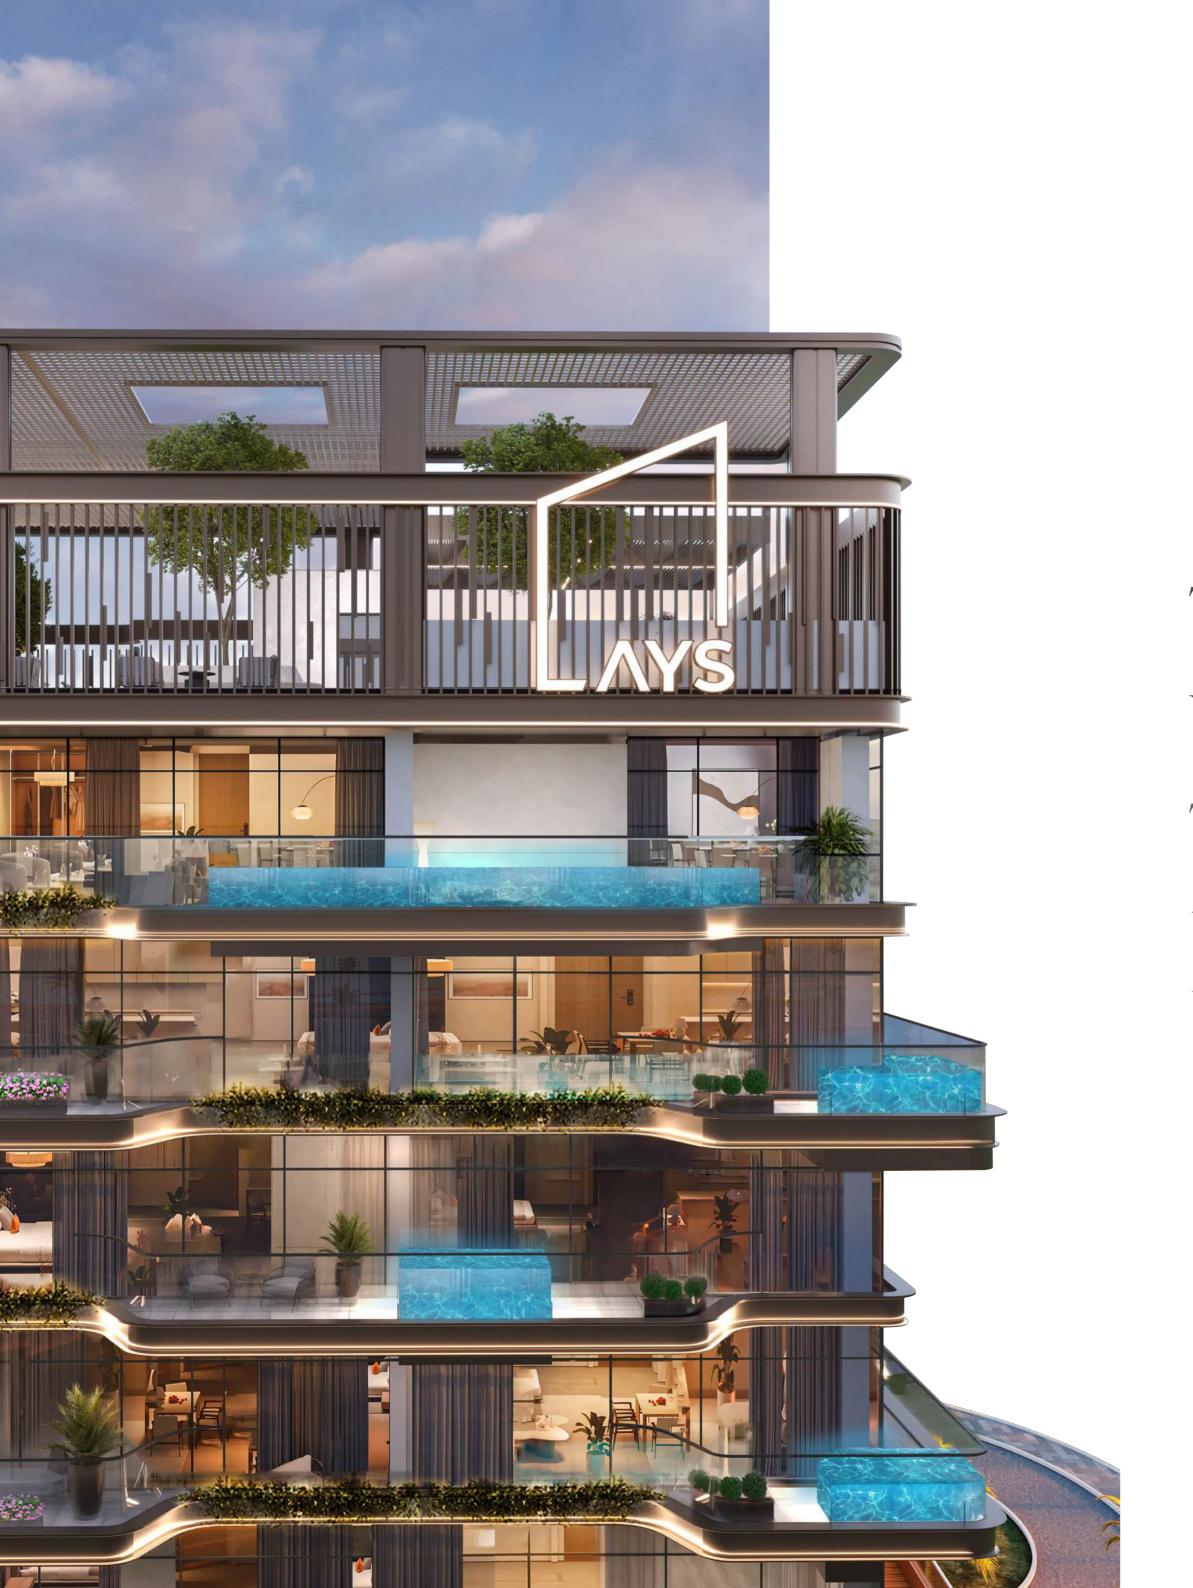

DUBAI ISLANDS



# TRANSPORT YOURSELF TO A WORLD OF LUXURY







Location: 2<sup>nd</sup>, 4<sup>th</sup>, 6<sup>th</sup>, and 8<sup>th</sup> Floor



- 1. Kitchen
- Living/Dining
   Bedroom
- 4. Wardrobe
- 5. Bathroom
- 6. Laundry7. Guest Bathroom
- 8. Balcony







## TWO-BEDROOM

Location: 3<sup>rd</sup>, 5<sup>th</sup>, and 7<sup>th</sup> Floor



- 1. Kitchen
- 2. Living/Dining
- 3. Bedroom l
- 4. Wardrobe
- 5. Bathroom
- 6. Bedroom 2
- 7. Wardrobe
- 8. Bathroom
- 9. Maid room
- 10. Bathroom 11. Storage
- 12. Balcony





## THREE-BEDROOM

Location: 1st Floor





- 1. Kitchen
- 2. Living/Dining
- 3. Bedroom 1
- 4. Wardrobe
- 5. Bathroom
- 6. Bedroom 2
- 7. Wardrobe
- 8. Bathroom
- 9. Bedroom 3
- 10. Wardrobe
- 11. Bathroom
- 12. Laundry
- 13. Storage
- 14. Maid room
- 15. Bathroom
- 16. Guest Bat