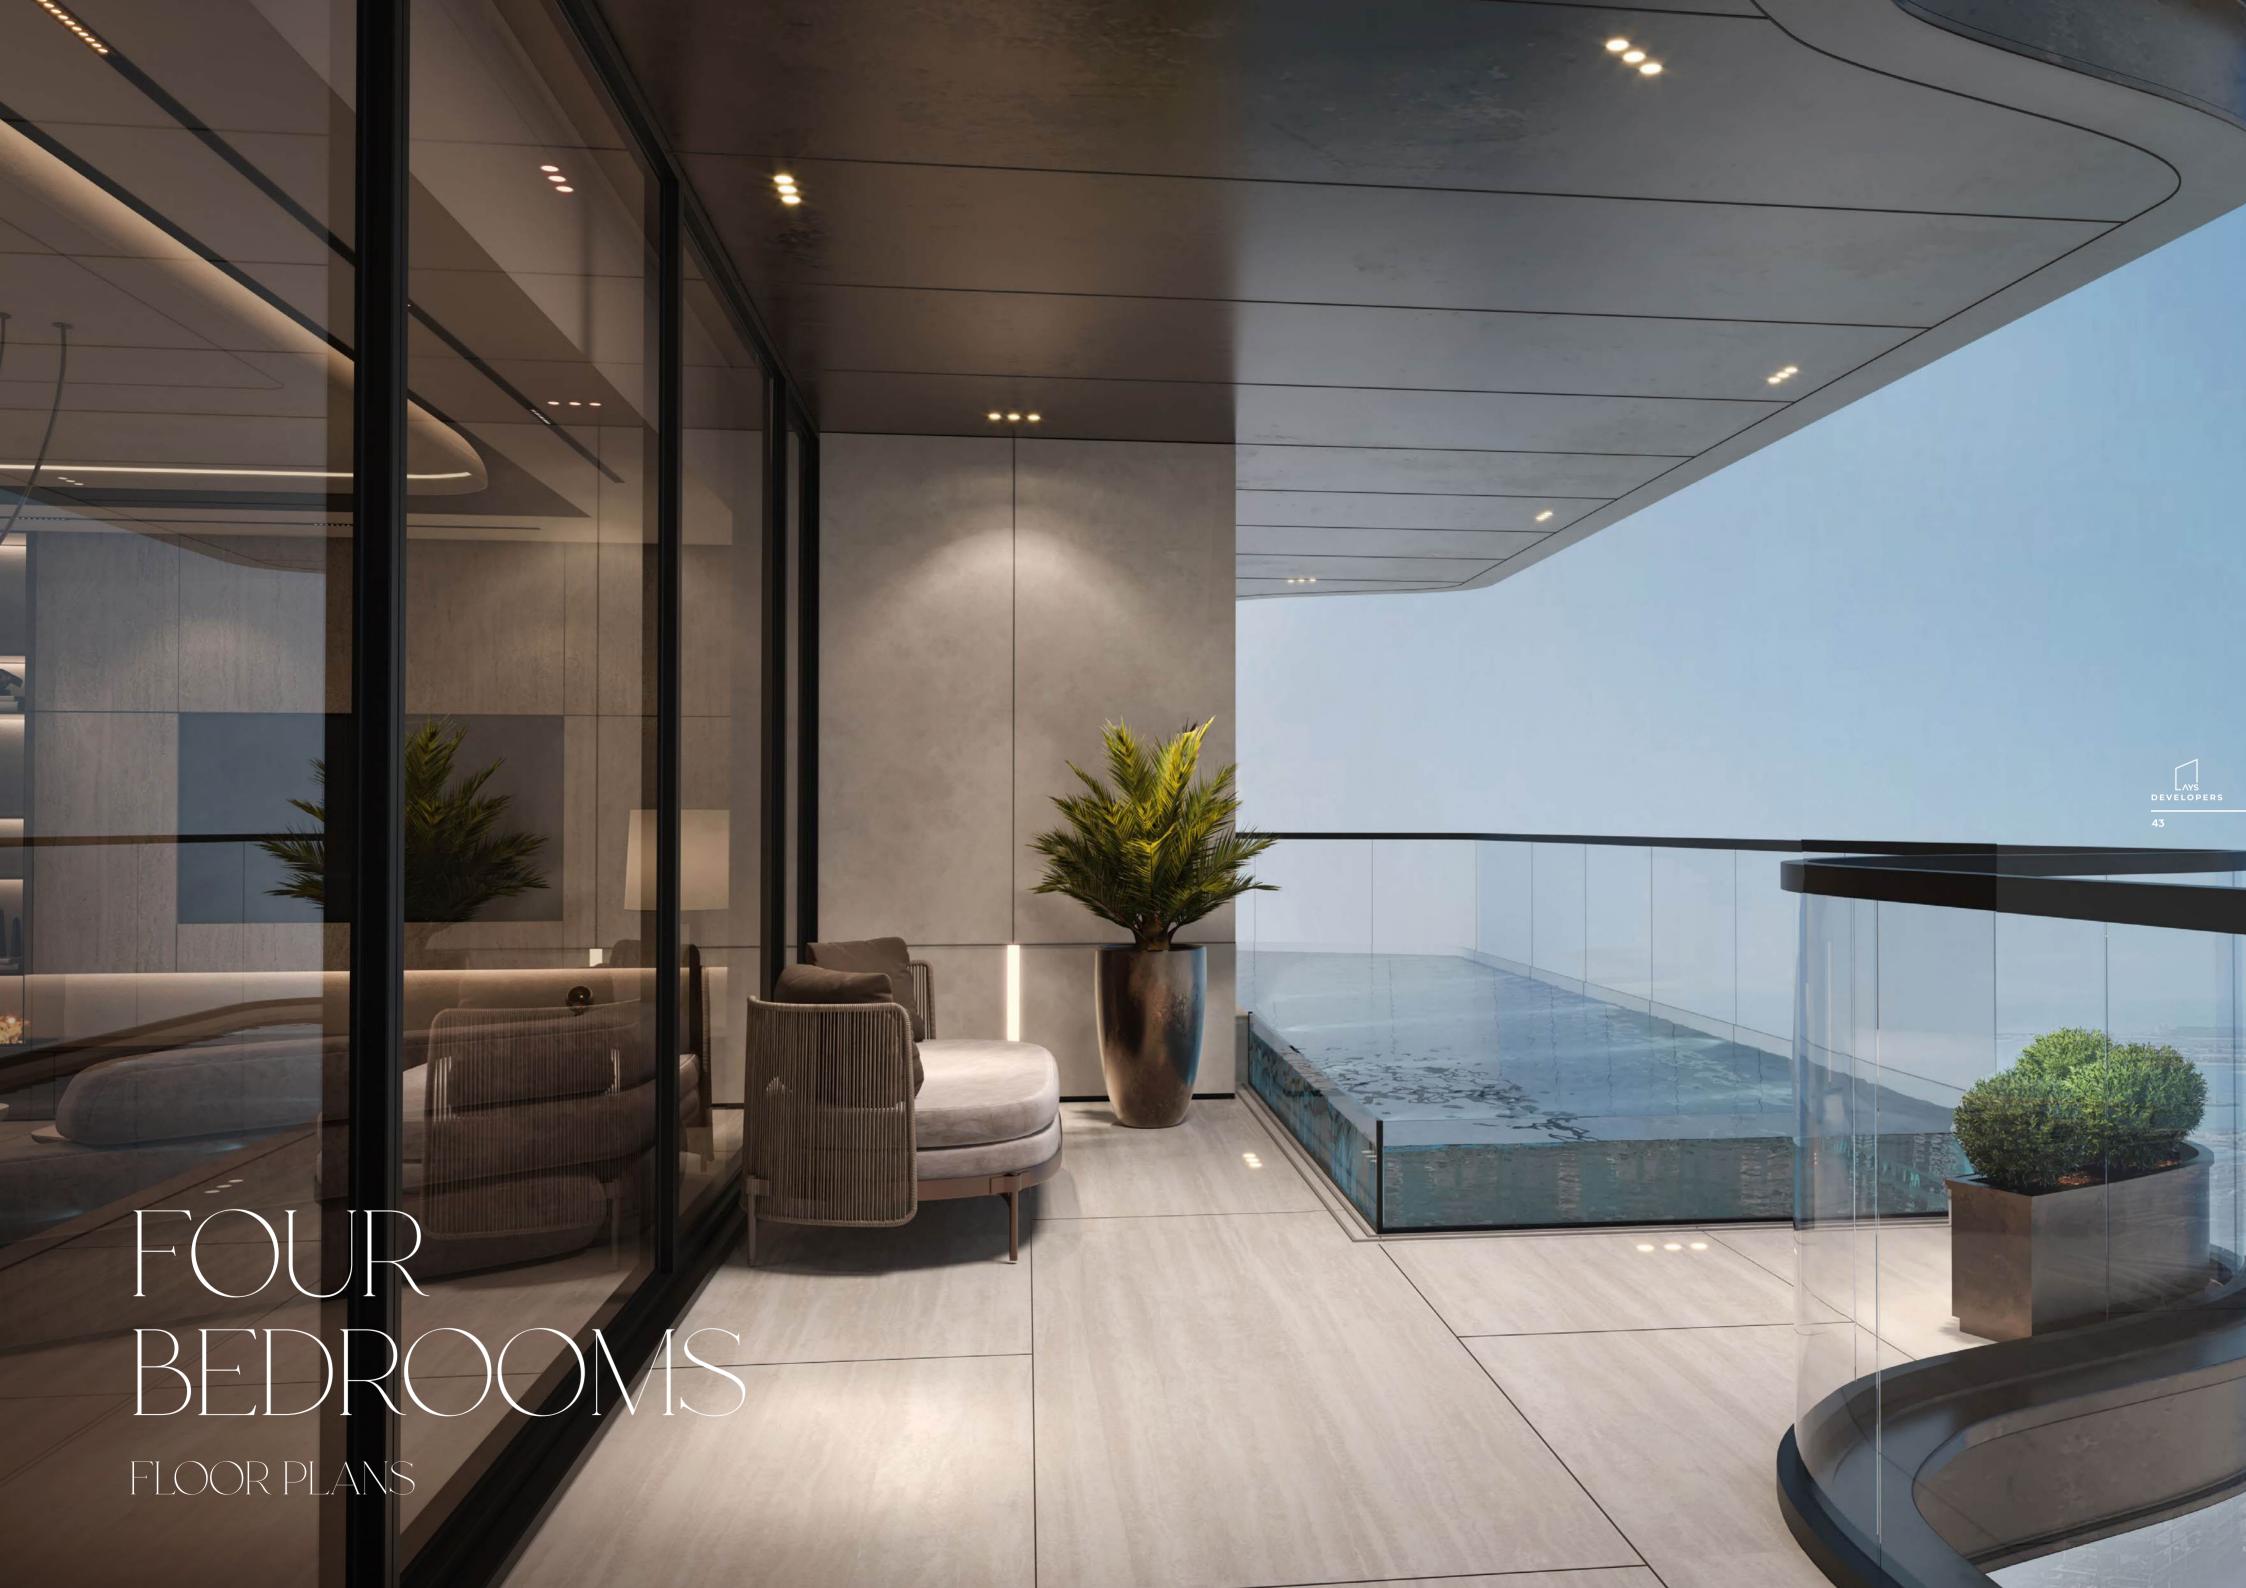

# FOUR-BEDROOM

Location: 8<sup>th</sup> Floor

- 1. Kitchen
- 2. Living/Dining
- 3. Bedroom1
- 4. Wardrobe
- 5. Bathroom
- 6. Bedroom 2
- 7. Wardrobe
- 8. Bathroom
- 9. Bedroom 3
- 10. Bathroom
- 11. Wardrobe
- 12. Bedroom 4
- 13. Bathroom
- 14. Wardrobe
- 15. Maidroom