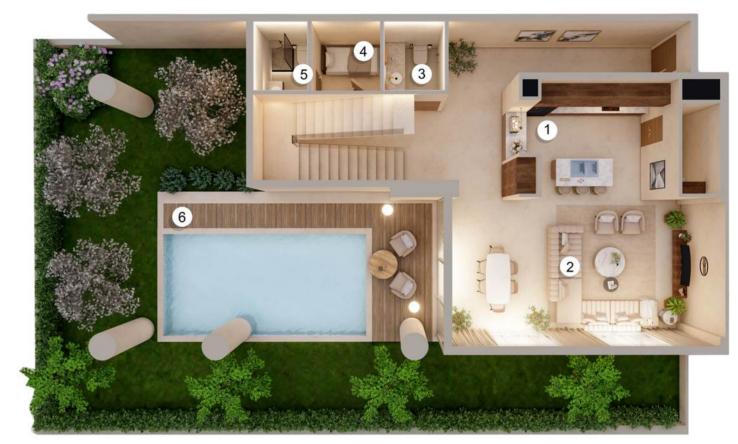

### Location: Ground Floor

GROUND FLOOR

| I. Kitchen |
|------------|
|------------|

2. Living/Dining

3. Guest Bathroom

4. Maid Room

6. Terrace 7. Bedroom 1

8. Wardrobe

9. Bathroom

11. Wardrobe

12. Bathroom

5. Bathroom

10. Bedroom 2

13. Bedroom 3 14. Wardrobe 15. Bathroom

The Dubai Islands, accessible via road, sea, and the new Infinity Bridge, offer a glimpse into Dubai's future. Easily reachable from key landmarks, the islands feature interconnected bridges and waterfront access, enhancing their appeal as a hub of innovation and family-friendly amenities.