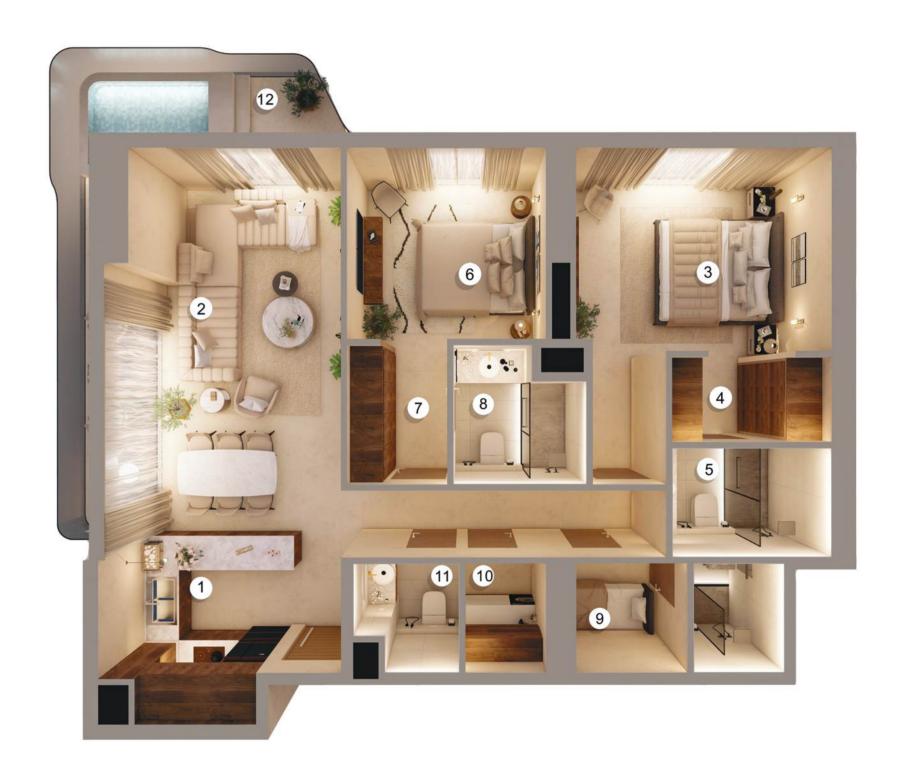

## TWO-BEDROOM

Location: 3<sup>rd</sup>, 5<sup>th</sup>, and 7<sup>th</sup> Floor

- 1. Kitchen
- 2. Living/Dining
- 3. Bedroom l
- 4. Wardrobe
- 5. Bathroom
- 6. Bedroom 2
- 7. Wardrobe
- 8. Bathroom
- 9. Maid room
- 10. Bathroom 11. Storage
- 12. Balcony