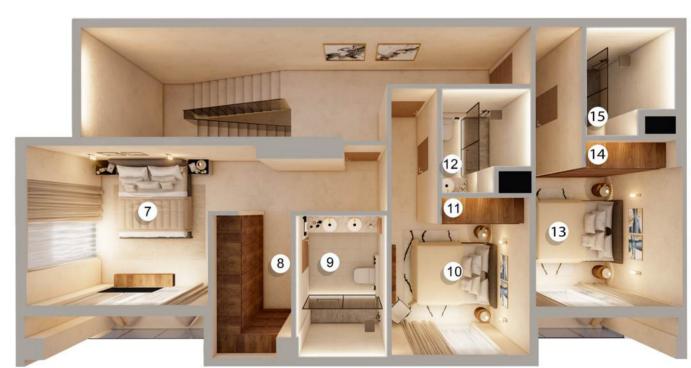

### Location: Ground Floor

GROUND FLOOR

| I. Kitchen |
|------------|
|------------|

2. Living/Dining

3. Guest Bathroom

4. Maid Room

6. Terrace 7. Bedroom 1

8. Wardrobe

9. Bathroom

11. Wardrobe

12. Bathroom

5. Bathroom

10. Bedroom 2

13. Bedroom 3 14. Wardrobe 15. Bathroom

The Dubai Islands, accessible via road, sea, and the new Infinity Bridge, offer a glimpse into Dubai's future. Easily reachable from key landmarks, the islands feature interconnected bridges and waterfront access, enhancing their appeal as a hub of innovation and family-friendly amenities.