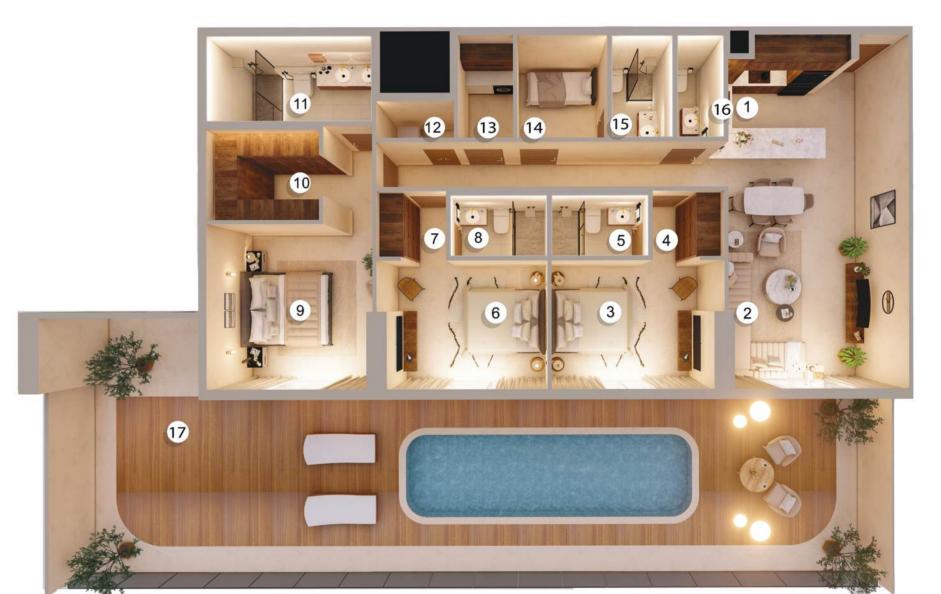

# FOUR-BEDROOM

Location: 8<sup>th</sup> Floor

- 1. Kitchen
- 2. Living/Dining
- 3. Bedroom1
- 4. Wardrobe
- 5. Bathroom
- 6. Bedroom 2
- 7. Wardrobe
- 8. Bathroom
- 9. Bedroom 3
- 10. Bathroom
- 11. Wardrobe
- 12. Bedroom 4
- 13. Bathroom
- 14. Wardrobe
- 15. Maidroom

16. Bathroom

17. Laundry

19. Balcony

18. Guest Bathroom