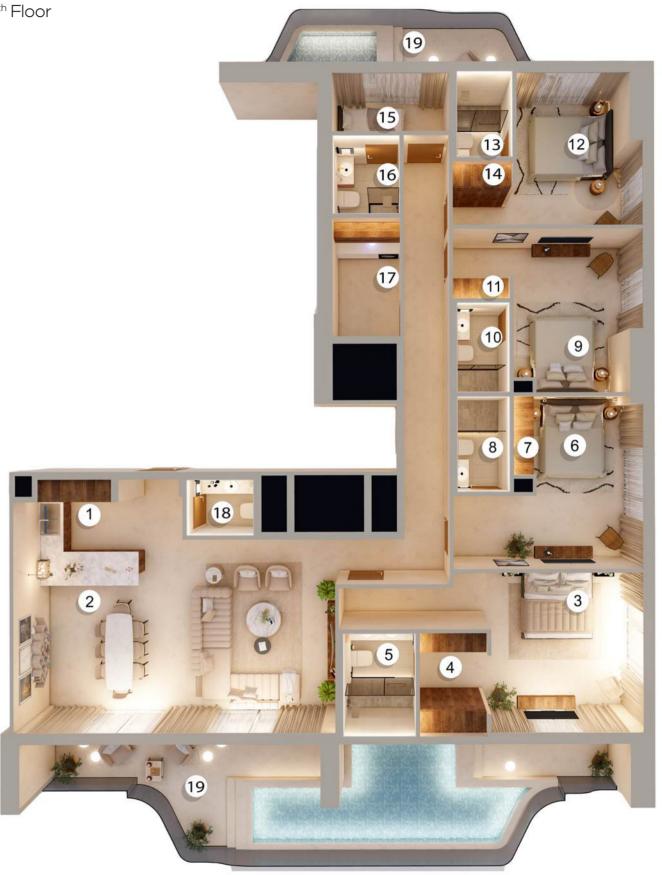

# FOUR-BEDROOM

Location: 8<sup>th</sup> Floor

- 1. Kitchen
- 2. Living/Dining
- 3. Bedroom1
- 4. Wardrobe
- 5. Bathroom
- 6. Bedroom 2
- 7. Wardrobe
- 8. Bathroom
- 9. Bedroom 3
- 10. Bathroom
- 11. Wardrobe
- 12. Bedroom 4
- 13. Bathroom
- 14. Wardrobe
- 15. Maidroom

16. Bathroom

17. Laundry

19. Balcony

18. Guest Bathroom