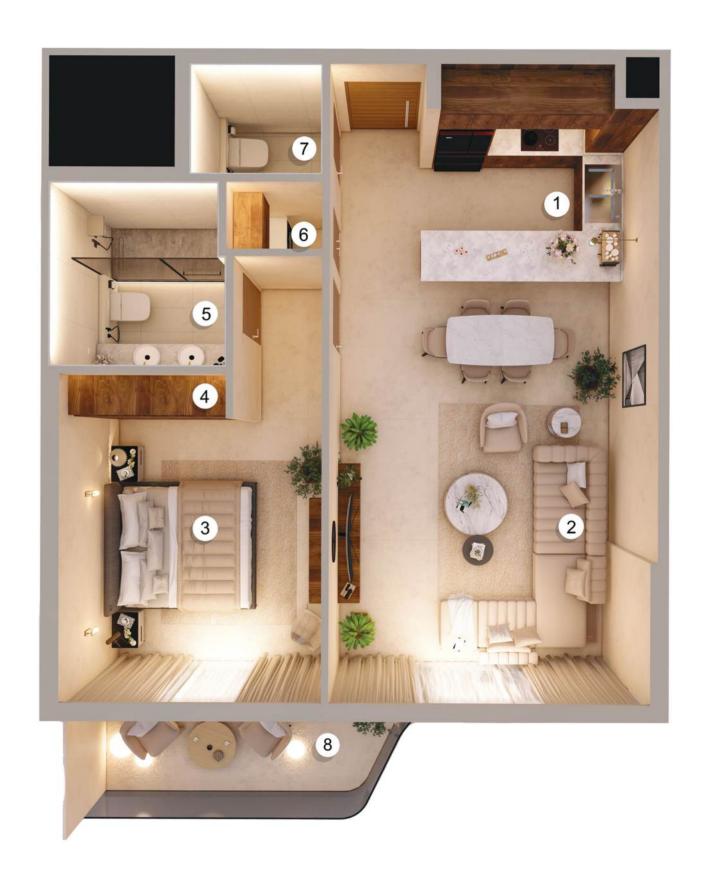

# TRANSPORT YOURSELF TO A WORLD OF LUXURY

Location: 2<sup>nd</sup>, 4<sup>th</sup>, 6<sup>th</sup>, and 8<sup>th</sup> Floor

- 1. Kitchen
- Living/Dining
   Bedroom
- 4. Wardrobe
- 5. Bathroom
- 6. Laundry7. Guest Bathroom
- 8. Balcony