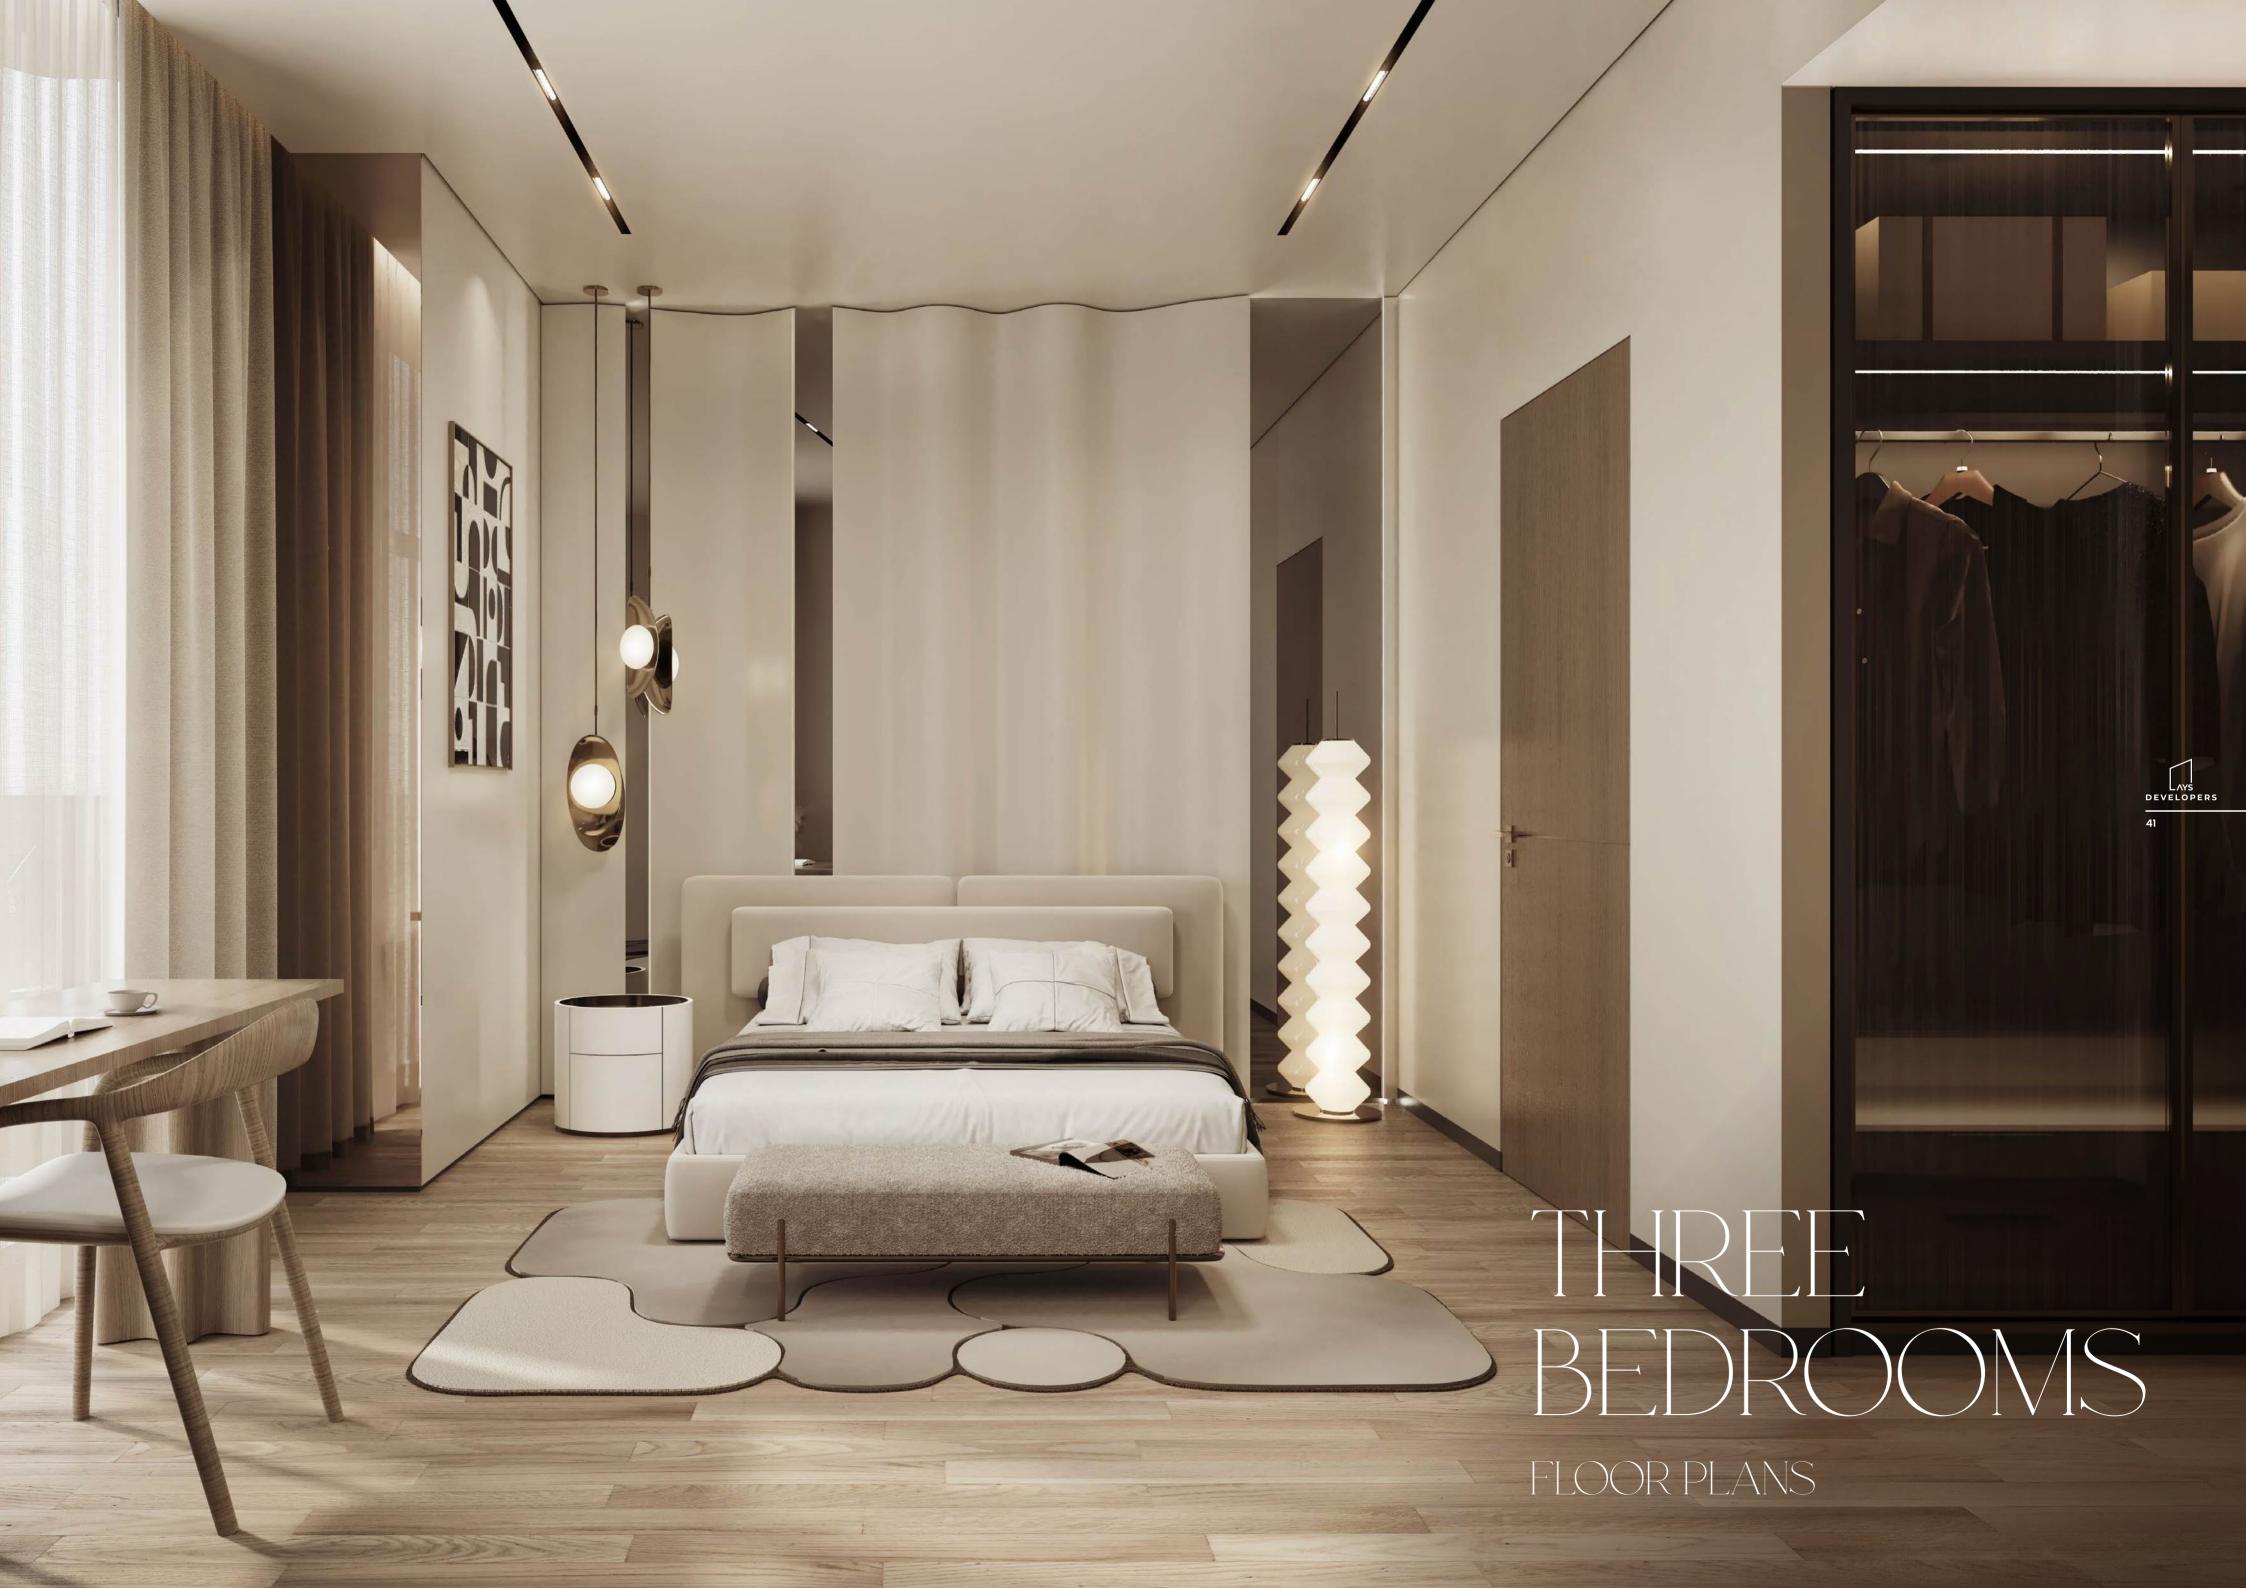

## THREE-BEDROOM

Location: 1st Floor

- 1. Kitchen
- 2. Living/Dining
- 3. Bedroom 1
- 4. Wardrobe
- 5. Bathroom
- 6. Bedroom 2
- 7. Wardrobe
- 8. Bathroom
- 9. Bedroom 3
- 10. Wardrobe
- 11. Bathroom
- 12. Laundry
- 13. Storage
- 14. Maid room
- 15. Bathroom
- 16. Guest Bathroom
- 17. Balcony