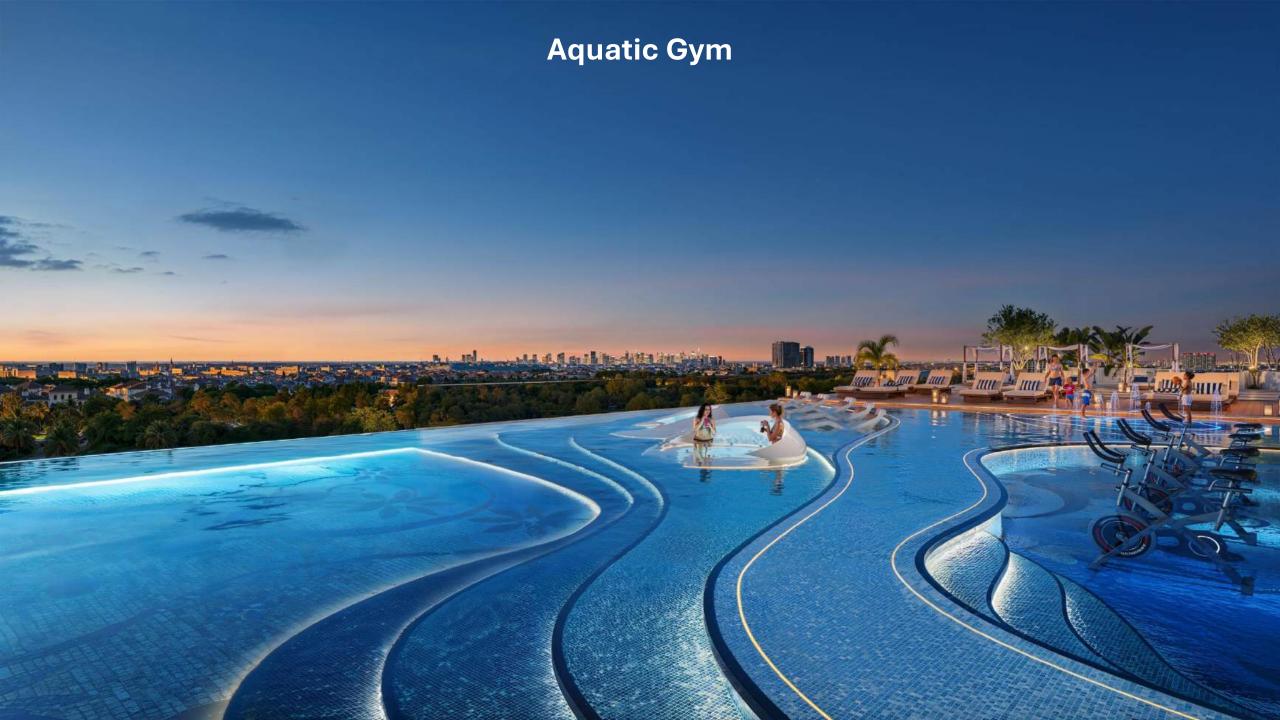

## DANUBE PROPERTIES





## Location – SPARKLZ, Al Furjan

































































## Payment Plan- SPARKLZ

1% Monthly

70% Till Handover

30% Post Handover (30 Months)

ACD - May, 2028



**3 BHK** 

2,350,000

## **Pricing Details - SPARKLZ**

| Types         | Starting Price | Average Size | Details                                     |
|---------------|----------------|--------------|---------------------------------------------|
| Flex Studio   | 900,000        | 446          | Convertible to 1 BHK                        |
| Flore 4 DIII/ | 4 000 000      | 000          | Convertible to 2 BHK, with Office, Maid (w) |

Flex 1 BHK 1,300,000 860 bath, 1.5 Bath

Maid (w) bath & 2 bathroom, walk in dress, C-**2 BHK** 1,850,000 1,100 **Type Kitchen** 

1,385