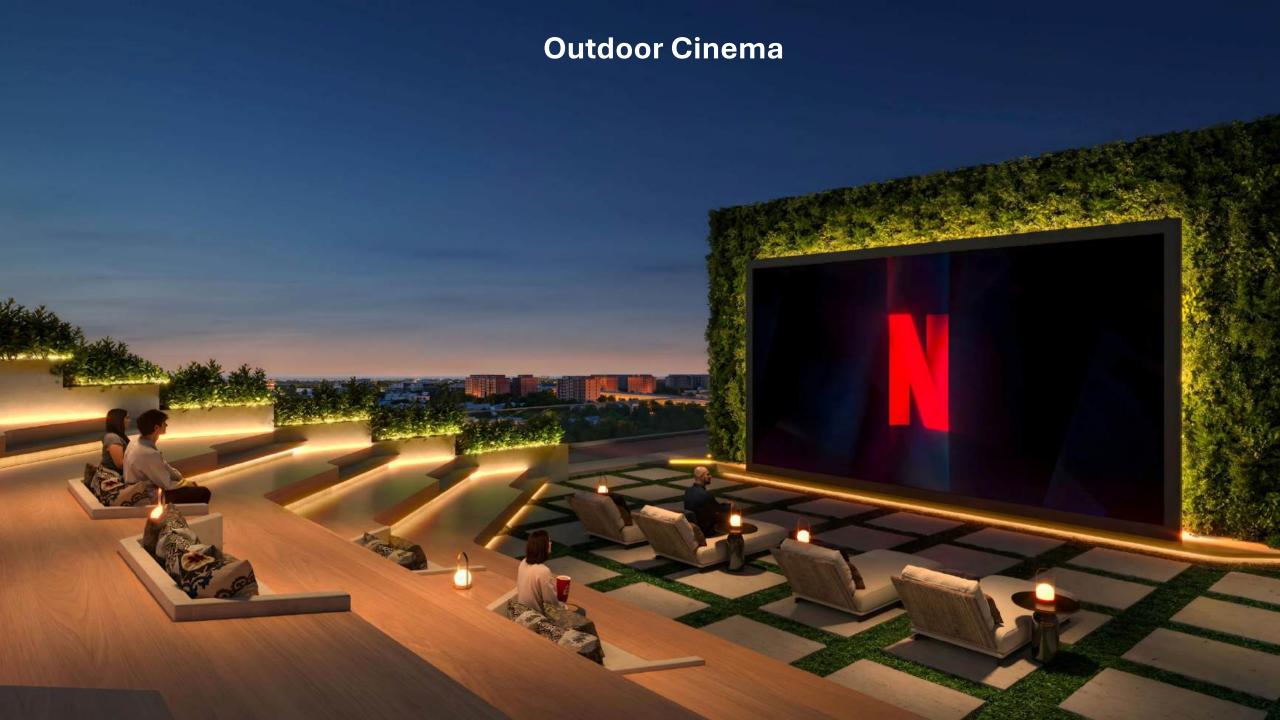

## DANUBE PROPERTIES





## Location – SPARKLZ, Al Furjan

































































## Payment Plan- SPARKLZ

1% Monthly

70% Till Handover

30% Post Handover (30 Months)

ACD - May, 2028



**3 BHK** 

2,350,000

## **Pricing Details - SPARKLZ**

| Types         | Starting Price | Average Size | Details                                     |
|---------------|----------------|--------------|---------------------------------------------|
| Flex Studio   | 900,000        | 446          | Convertible to 1 BHK                        |
| Flore 4 DIII/ | 4 000 000      | 000          | Convertible to 2 BHK, with Office, Maid (w) |

Flex 1 BHK 1,300,000 860 bath, 1.5 Bath

Maid (w) bath & 2 bathroom, walk in dress, C-**2 BHK** 1,850,000 1,100 **Type Kitchen** 

1,385