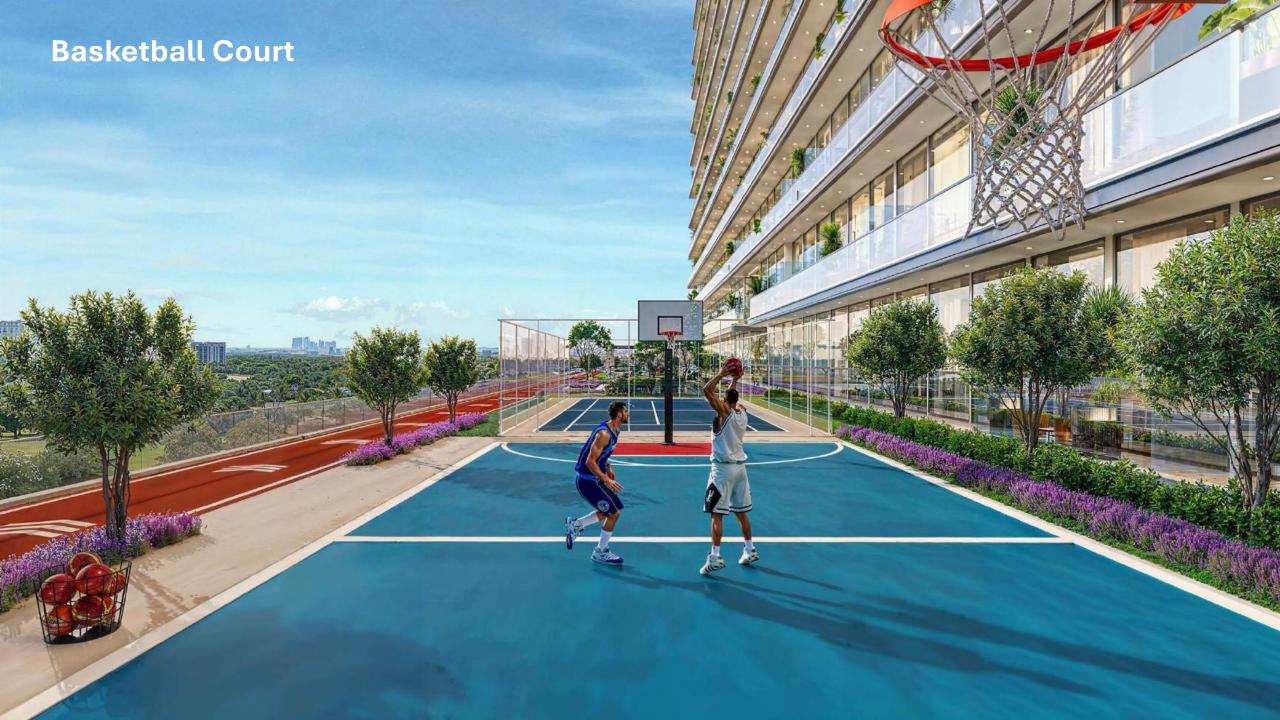

## DANUBE PROPERTIES





## Location – SPARKLZ, Al Furjan

































































## Payment Plan- SPARKLZ

1% Monthly

70% Till Handover

30% Post Handover (30 Months)

ACD - May, 2028



**3 BHK** 

2,350,000

## **Pricing Details - SPARKLZ**

| Types         | Starting Price | Average Size | Details                                     |
|---------------|----------------|--------------|---------------------------------------------|
| Flex Studio   | 900,000        | 446          | Convertible to 1 BHK                        |
| Flore 4 DIII/ | 4 000 000      | 000          | Convertible to 2 BHK, with Office, Maid (w) |

Flex 1 BHK 1,300,000 860 bath, 1.5 Bath

Maid (w) bath & 2 bathroom, walk in dress, C-**2 BHK** 1,850,000 1,100 **Type Kitchen** 

1,385