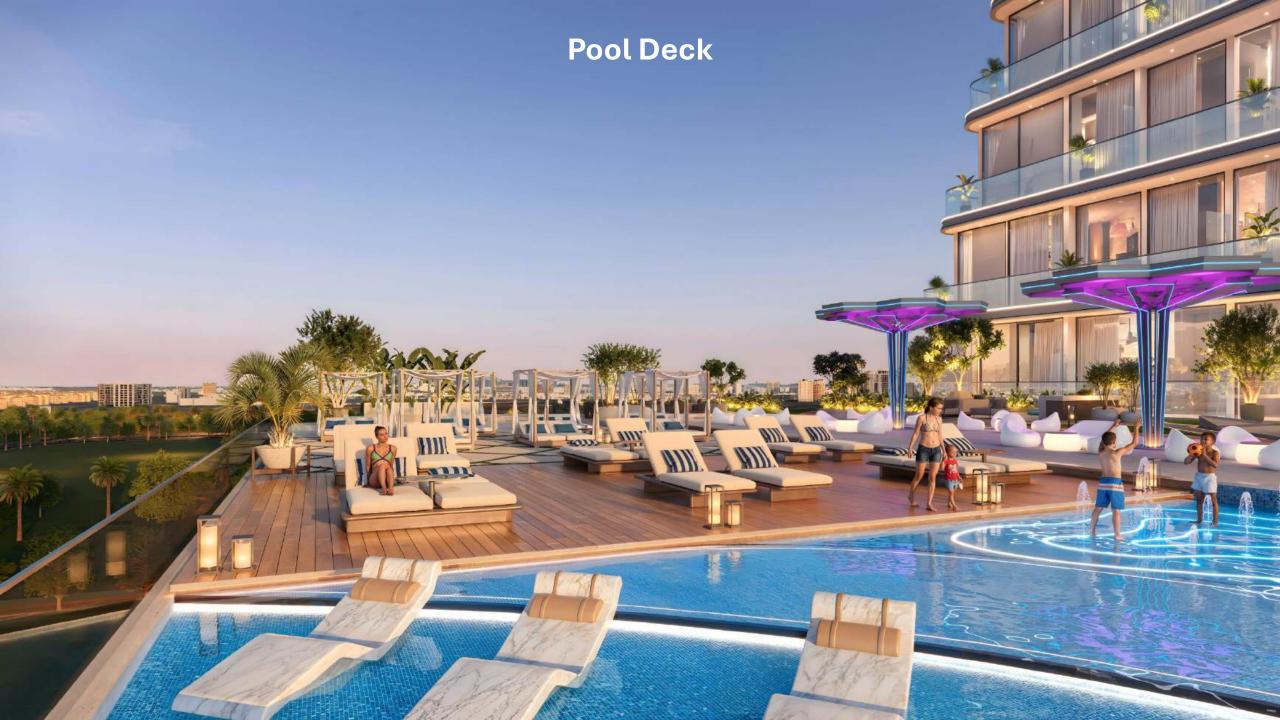

## DANUBE PROPERTIES





## Location – SPARKLZ, Al Furjan

































































## Payment Plan- SPARKLZ

1% Monthly

70% Till Handover

30% Post Handover (30 Months)

ACD - May, 2028



**3 BHK** 

2,350,000

## **Pricing Details - SPARKLZ**

| Types         | Starting Price | Average Size | Details                                     |
|---------------|----------------|--------------|---------------------------------------------|
| Flex Studio   | 900,000        | 446          | Convertible to 1 BHK                        |
| Flore 4 DIII/ | 4 000 000      | 000          | Convertible to 2 BHK, with Office, Maid (w) |

Flex 1 BHK 1,300,000 860 bath, 1.5 Bath

Maid (w) bath & 2 bathroom, walk in dress, C-**2 BHK** 1,850,000 1,100 **Type Kitchen** 

1,385