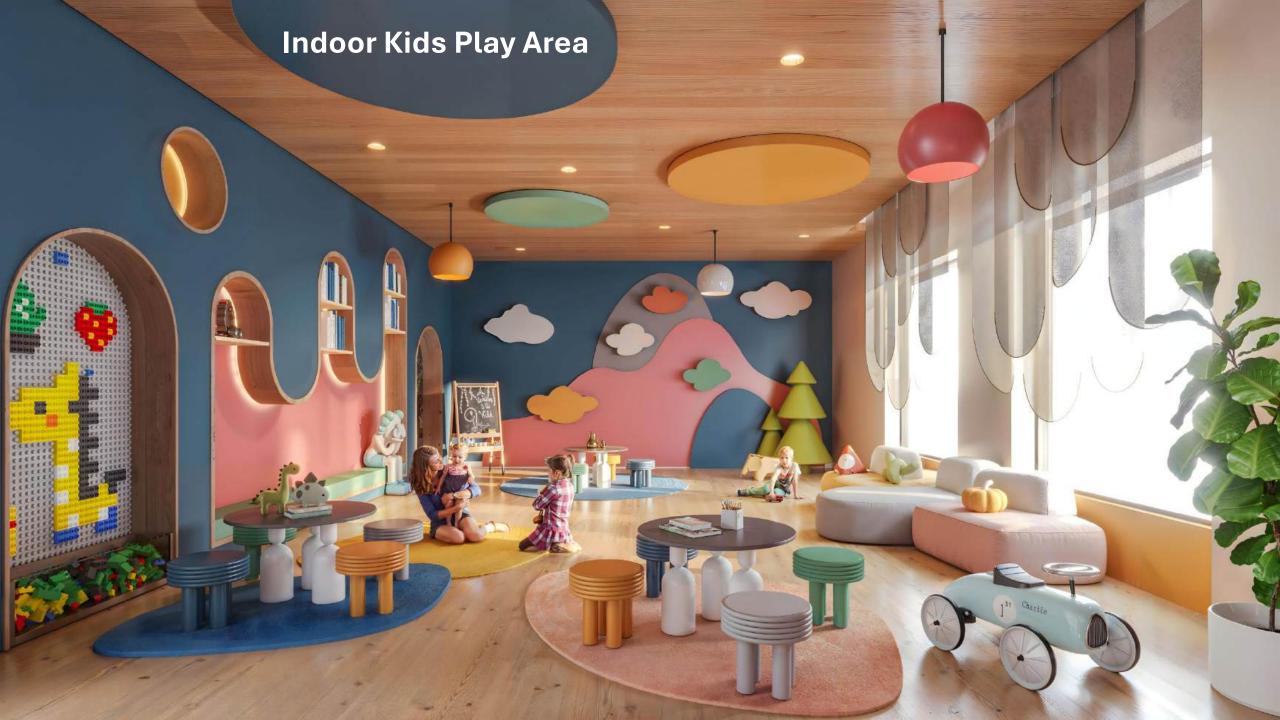

## DANUBE PROPERTIES





## Location – SPARKLZ, Al Furjan

































































## Payment Plan- SPARKLZ

1% Monthly

70% Till Handover

30% Post Handover (30 Months)

ACD - May, 2028



**3 BHK** 

2,350,000

## **Pricing Details - SPARKLZ**

| Types         | Starting Price | Average Size | Details                                     |
|---------------|----------------|--------------|---------------------------------------------|
| Flex Studio   | 900,000        | 446          | Convertible to 1 BHK                        |
| Flore 4 DIII/ | 4 000 000      | 000          | Convertible to 2 BHK, with Office, Maid (w) |

Flex 1 BHK 1,300,000 860 bath, 1.5 Bath

Maid (w) bath & 2 bathroom, walk in dress, C-**2 BHK** 1,850,000 1,100 **Type Kitchen** 

1,385