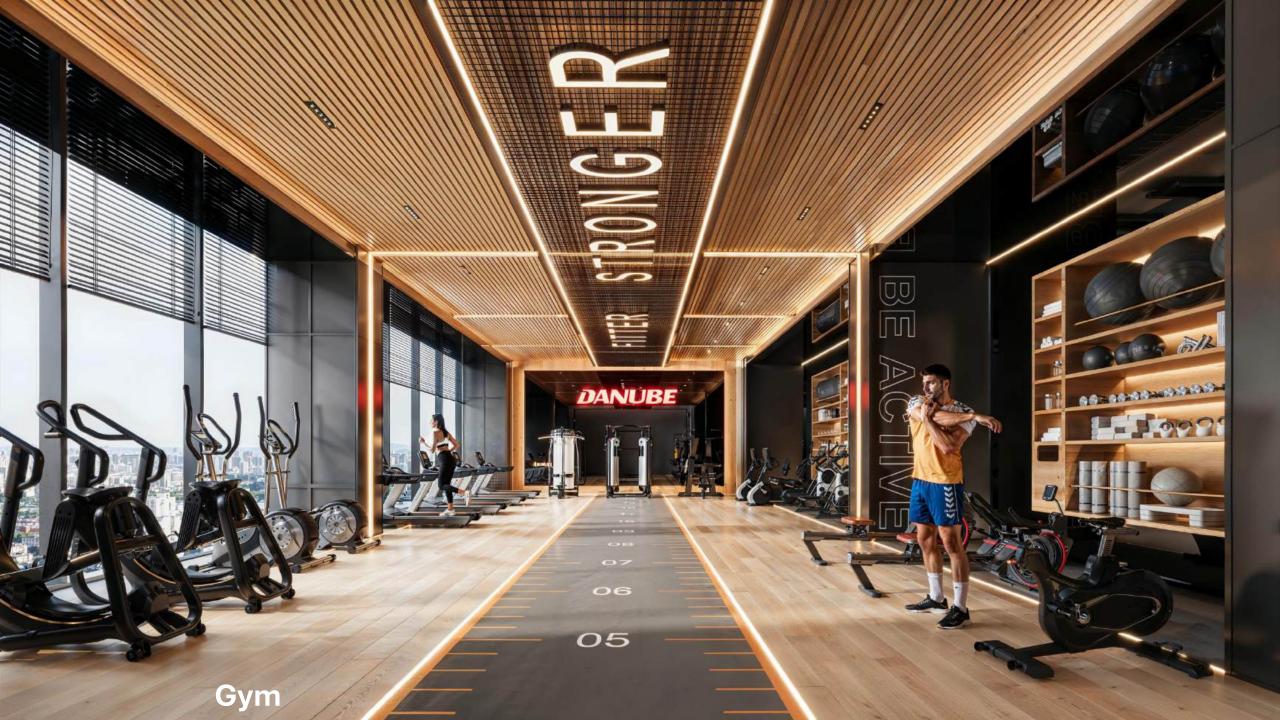

## DANUBE PROPERTIES





## Location – SPARKLZ, Al Furjan

































































## Payment Plan- SPARKLZ

1% Monthly

70% Till Handover

30% Post Handover (30 Months)

ACD - May, 2028



**3 BHK** 

2,350,000

## **Pricing Details - SPARKLZ**

| Types         | Starting Price | Average Size | Details                                     |
|---------------|----------------|--------------|---------------------------------------------|
| Flex Studio   | 900,000        | 446          | Convertible to 1 BHK                        |
| Flore 4 DIII/ | 4 000 000      | 000          | Convertible to 2 BHK, with Office, Maid (w) |

Flex 1 BHK 1,300,000 860 bath, 1.5 Bath

Maid (w) bath & 2 bathroom, walk in dress, C-**2 BHK** 1,850,000 1,100 **Type Kitchen** 

1,385