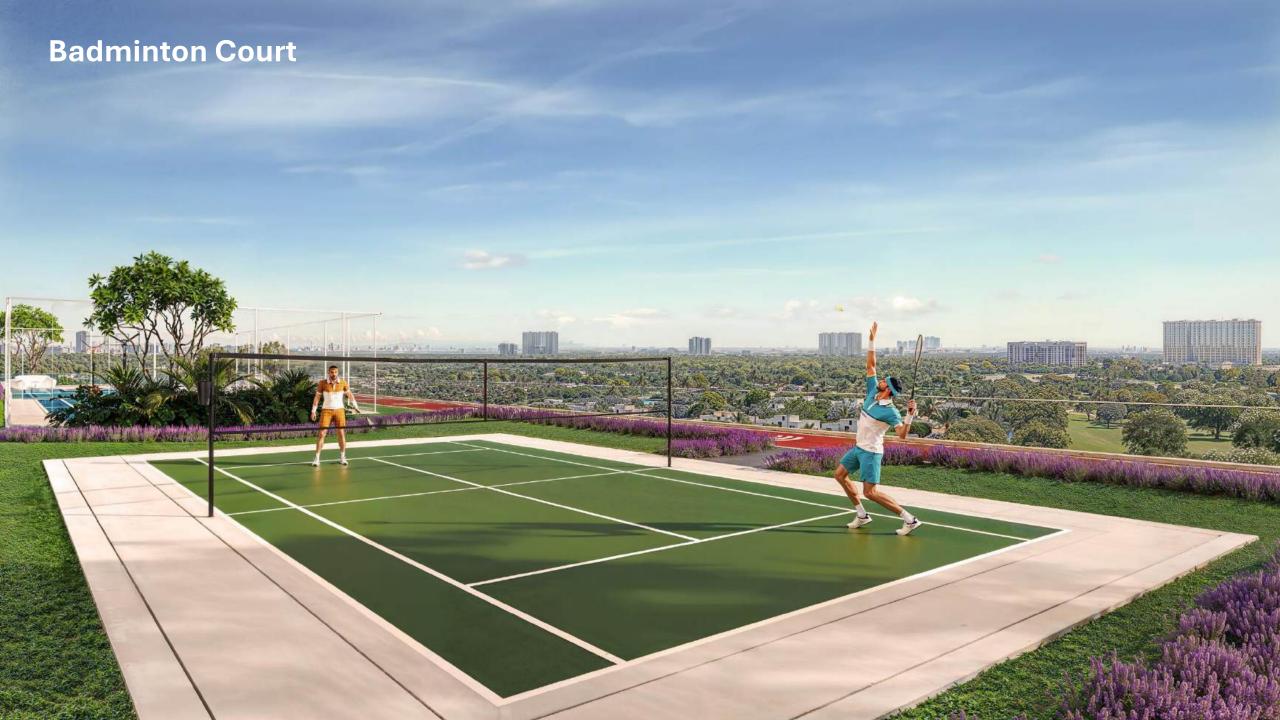

## DANUBE PROPERTIES





## Location – SPARKLZ, Al Furjan

































































## Payment Plan- SPARKLZ

1% Monthly

70% Till Handover

30% Post Handover (30 Months)

ACD - May, 2028



**3 BHK** 

2,350,000

## **Pricing Details - SPARKLZ**

| Types         | Starting Price | Average Size | Details                                     |
|---------------|----------------|--------------|---------------------------------------------|
| Flex Studio   | 900,000        | 446          | Convertible to 1 BHK                        |
| Flore 4 DIII/ | 4 000 000      | 000          | Convertible to 2 BHK, with Office, Maid (w) |

Flex 1 BHK 1,300,000 860 bath, 1.5 Bath

Maid (w) bath & 2 bathroom, walk in dress, C-**2 BHK** 1,850,000 1,100 **Type Kitchen** 

1,385