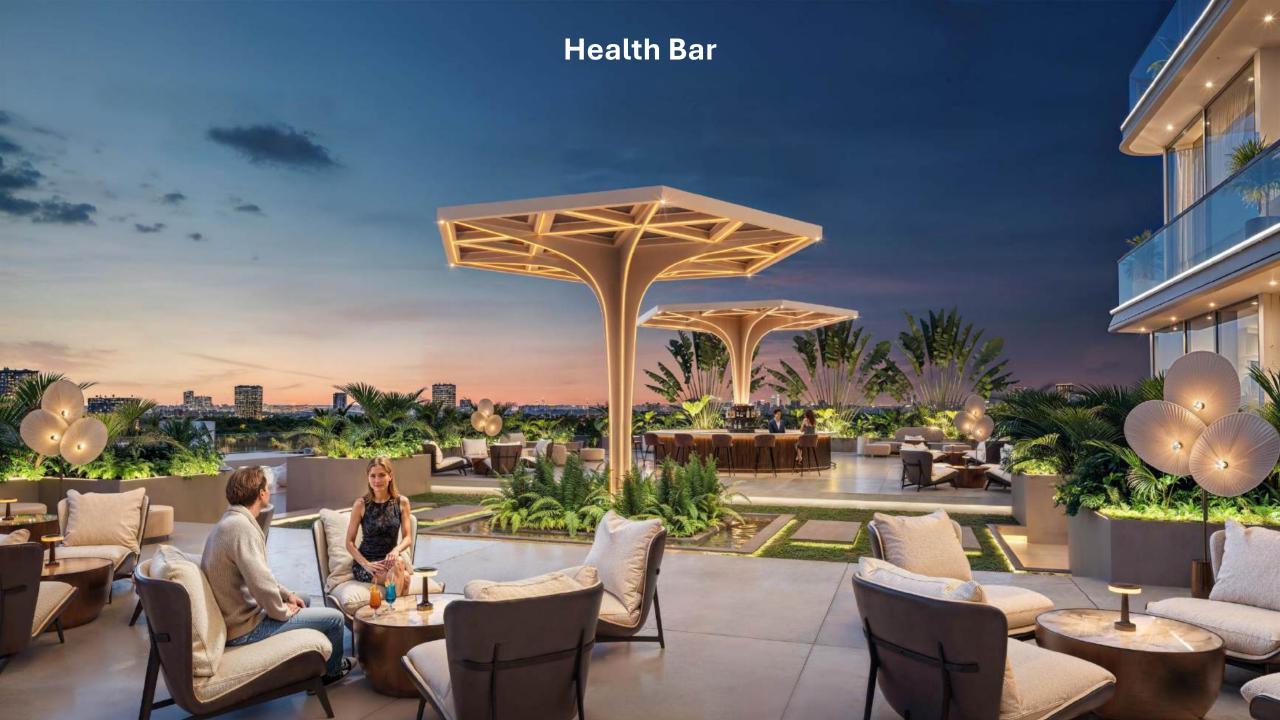

## DANUBE PROPERTIES





## Location – SPARKLZ, Al Furjan

































































## Payment Plan- SPARKLZ

1% Monthly

70% Till Handover

30% Post Handover (30 Months)

ACD - May, 2028



**3 BHK** 

2,350,000

## **Pricing Details - SPARKLZ**

| Types         | Starting Price | Average Size | Details                                     |
|---------------|----------------|--------------|---------------------------------------------|
| Flex Studio   | 900,000        | 446          | Convertible to 1 BHK                        |
| Flore 4 DIII/ | 4 000 000      | 000          | Convertible to 2 BHK, with Office, Maid (w) |

Flex 1 BHK 1,300,000 860 bath, 1.5 Bath

Maid (w) bath & 2 bathroom, walk in dress, C-**2 BHK** 1,850,000 1,100 **Type Kitchen** 

1,385