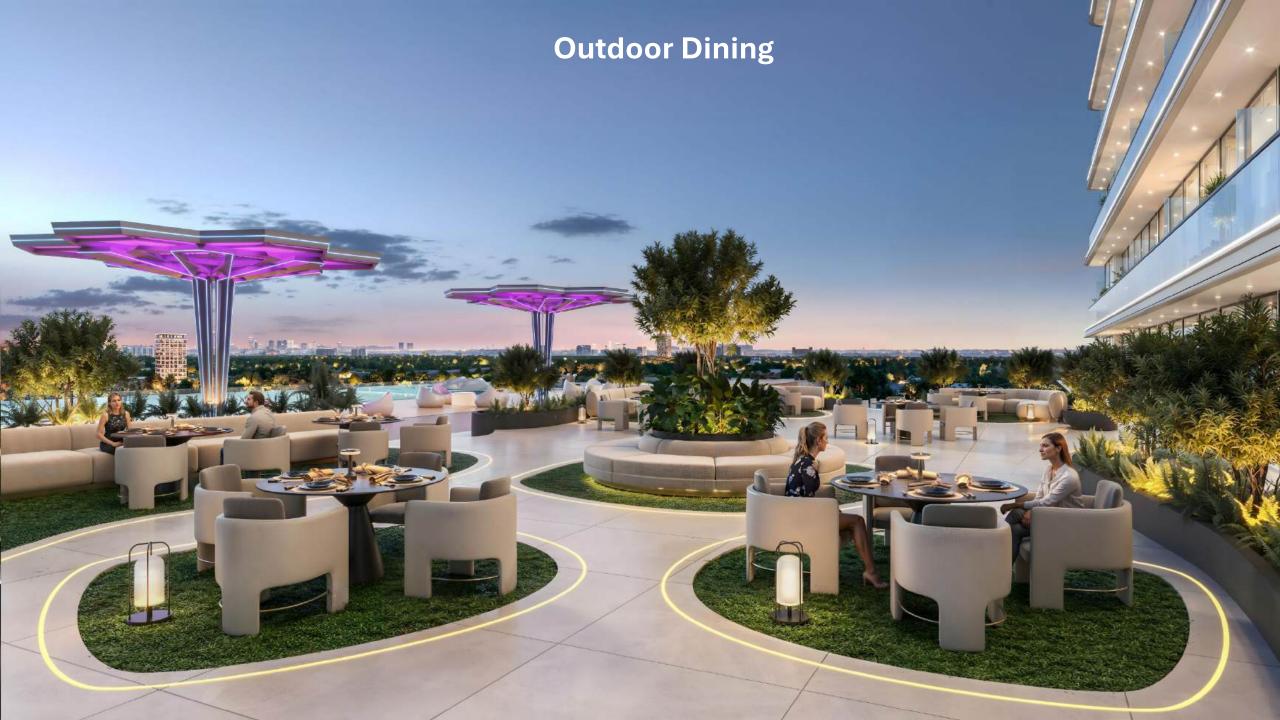

## DANUBE PROPERTIES





## Location – SPARKLZ, Al Furjan

































































## Payment Plan- SPARKLZ

1% Monthly

70% Till Handover

30% Post Handover (30 Months)

ACD - May, 2028



**3 BHK** 

2,350,000

## **Pricing Details - SPARKLZ**

| Types         | Starting Price | Average Size | Details                                     |
|---------------|----------------|--------------|---------------------------------------------|
| Flex Studio   | 900,000        | 446          | Convertible to 1 BHK                        |
| Flore 4 DIII/ | 4 000 000      | 000          | Convertible to 2 BHK, with Office, Maid (w) |

Flex 1 BHK 1,300,000 860 bath, 1.5 Bath

Maid (w) bath & 2 bathroom, walk in dress, C-**2 BHK** 1,850,000 1,100 **Type Kitchen** 

1,385