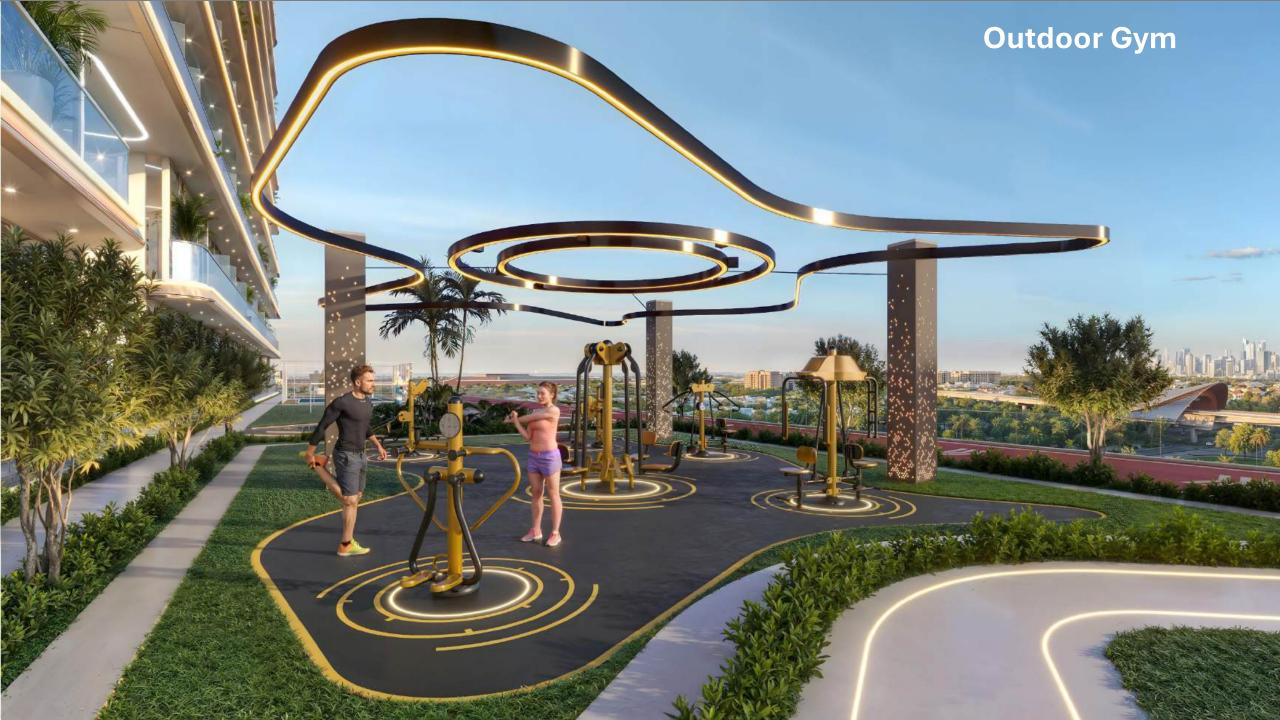

## DANUBE PROPERTIES





## Location – SPARKLZ, Al Furjan

































































## Payment Plan- SPARKLZ

1% Monthly

70% Till Handover

30% Post Handover (30 Months)

ACD - May, 2028



**3 BHK** 

2,350,000

## **Pricing Details - SPARKLZ**

| Types         | Starting Price | Average Size | Details                                     |
|---------------|----------------|--------------|---------------------------------------------|
| Flex Studio   | 900,000        | 446          | Convertible to 1 BHK                        |
| Flore 4 DIII/ | 4 000 000      | 000          | Convertible to 2 BHK, with Office, Maid (w) |

Flex 1 BHK 1,300,000 860 bath, 1.5 Bath

Maid (w) bath & 2 bathroom, walk in dress, C-**2 BHK** 1,850,000 1,100 **Type Kitchen** 

1,385