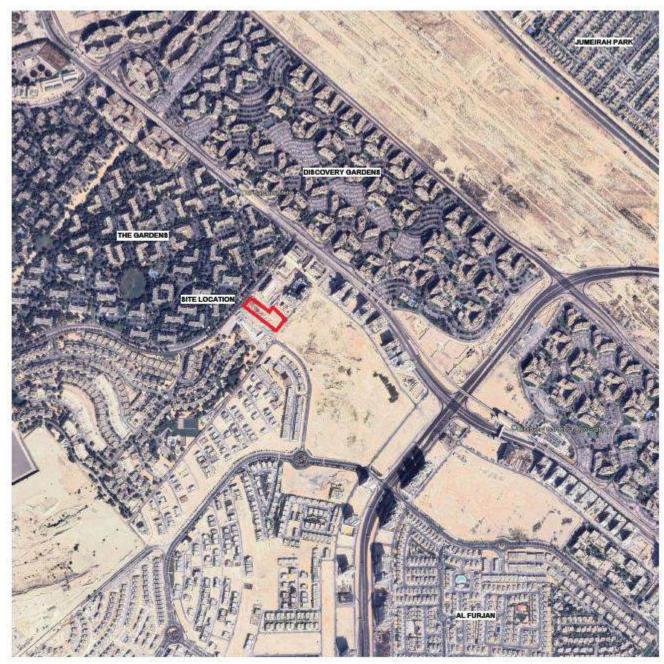

## DANUBE PROPERTIES





## Location – SPARKLZ, Al Furjan

































































## Payment Plan- SPARKLZ

1% Monthly

70% Till Handover

30% Post Handover (30 Months)

ACD - May, 2028



**3 BHK** 

2,350,000

## **Pricing Details - SPARKLZ**

| Types         | Starting Price | Average Size | Details                                     |
|---------------|----------------|--------------|---------------------------------------------|
| Flex Studio   | 900,000        | 446          | Convertible to 1 BHK                        |
| Flore 4 DIII/ | 4 000 000      | 000          | Convertible to 2 BHK, with Office, Maid (w) |

Flex 1 BHK 1,300,000 860 bath, 1.5 Bath

Maid (w) bath & 2 bathroom, walk in dress, C-**2 BHK** 1,850,000 1,100 **Type Kitchen** 

1,385