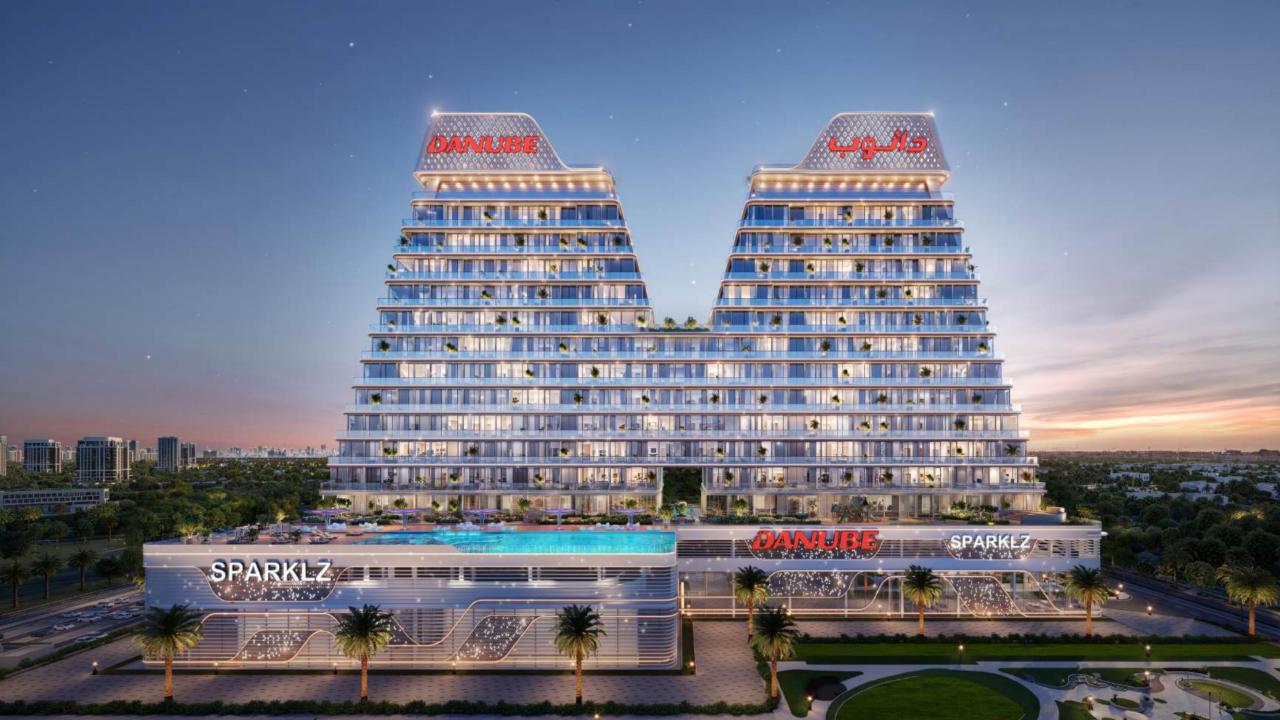

## DANUBE PROPERTIES





## Location – SPARKLZ, Al Furjan

































































## Payment Plan- SPARKLZ

1% Monthly

70% Till Handover

30% Post Handover (30 Months)

ACD - May, 2028



**3 BHK** 

2,350,000

## **Pricing Details - SPARKLZ**

| Types         | Starting Price | Average Size | Details                                     |
|---------------|----------------|--------------|---------------------------------------------|
| Flex Studio   | 900,000        | 446          | Convertible to 1 BHK                        |
| Flore 4 DIII/ | 4 000 000      | 000          | Convertible to 2 BHK, with Office, Maid (w) |

Flex 1 BHK 1,300,000 860 bath, 1.5 Bath

Maid (w) bath & 2 bathroom, walk in dress, C-**2 BHK** 1,850,000 1,100 **Type Kitchen** 

1,385