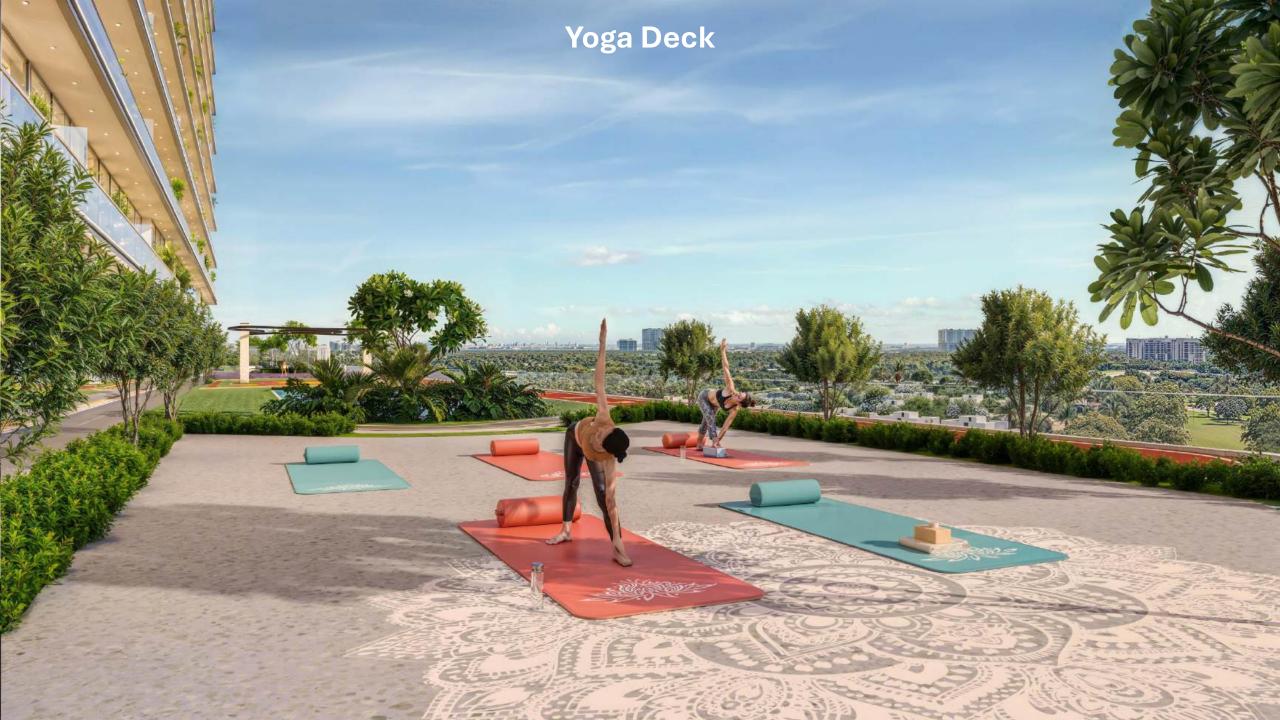

## DANUBE PROPERTIES





## Location – SPARKLZ, Al Furjan

































































## Payment Plan- SPARKLZ

1% Monthly

70% Till Handover

30% Post Handover (30 Months)

ACD - May, 2028



**3 BHK** 

2,350,000

## **Pricing Details - SPARKLZ**

| Types         | Starting Price | Average Size | Details                                     |
|---------------|----------------|--------------|---------------------------------------------|
| Flex Studio   | 900,000        | 446          | Convertible to 1 BHK                        |
| Flore 4 DIII/ | 4 000 000      | 000          | Convertible to 2 BHK, with Office, Maid (w) |

Flex 1 BHK 1,300,000 860 bath, 1.5 Bath

Maid (w) bath & 2 bathroom, walk in dress, C-**2 BHK** 1,850,000 1,100 **Type Kitchen** 

1,385