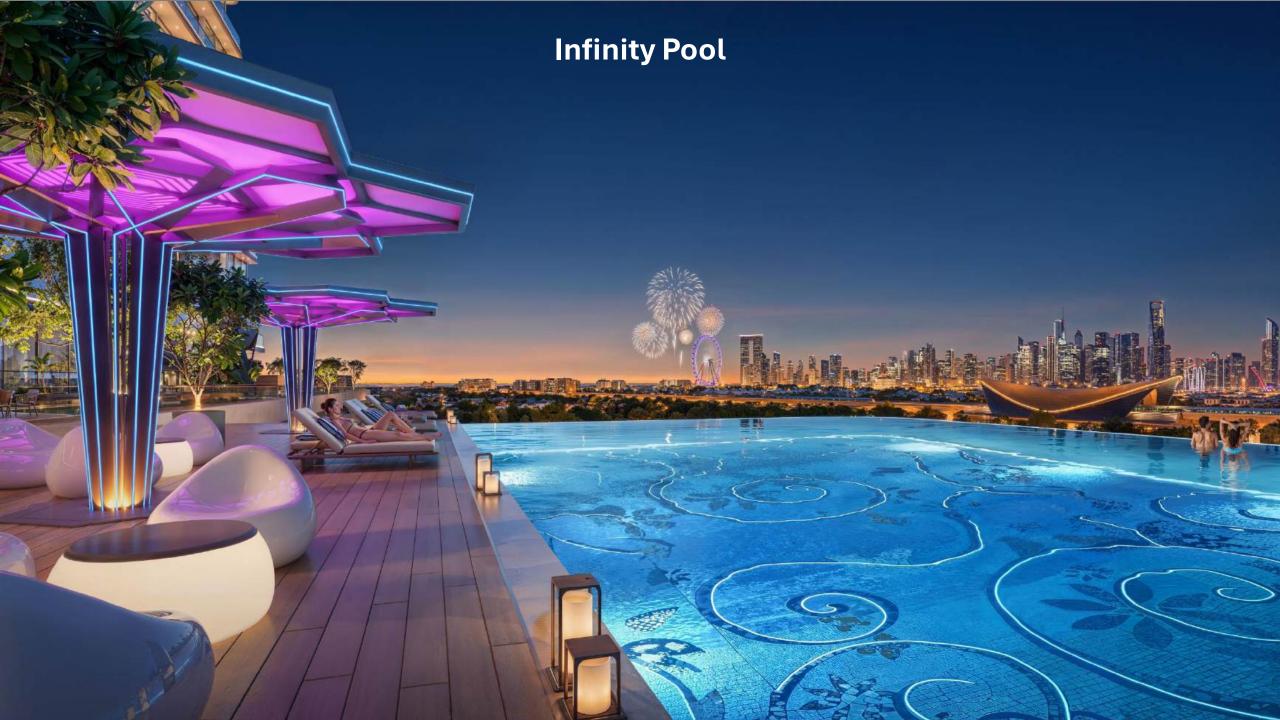

## DANUBE PROPERTIES





## Location – SPARKLZ, Al Furjan

































































## Payment Plan- SPARKLZ

1% Monthly

70% Till Handover

30% Post Handover (30 Months)

ACD - May, 2028



**3 BHK** 

2,350,000

## **Pricing Details - SPARKLZ**

| Types         | Starting Price | Average Size | Details                                     |
|---------------|----------------|--------------|---------------------------------------------|
| Flex Studio   | 900,000        | 446          | Convertible to 1 BHK                        |
| Flore 4 DIII/ | 4 000 000      | 000          | Convertible to 2 BHK, with Office, Maid (w) |

Flex 1 BHK 1,300,000 860 bath, 1.5 Bath

Maid (w) bath & 2 bathroom, walk in dress, C-**2 BHK** 1,850,000 1,100 **Type Kitchen** 

1,385