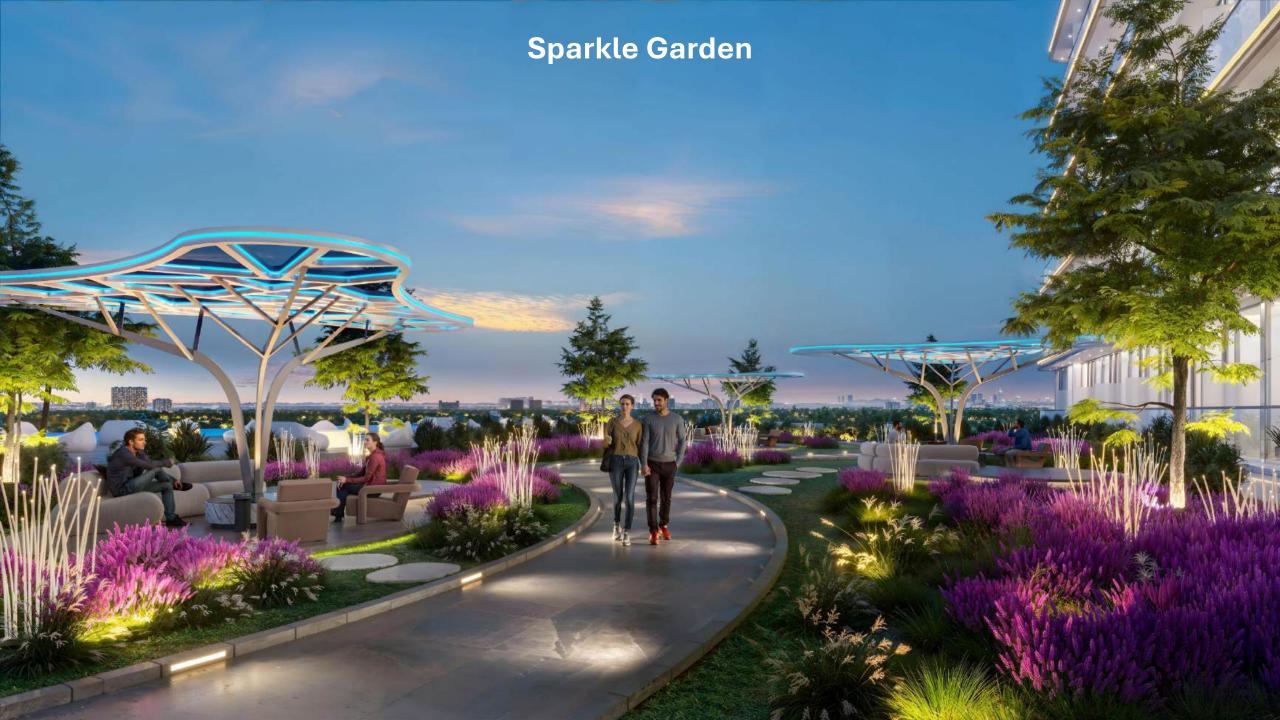

## DANUBE PROPERTIES





## Location – SPARKLZ, Al Furjan

































































## Payment Plan- SPARKLZ

1% Monthly

70% Till Handover

30% Post Handover (30 Months)

ACD - May, 2028



**3 BHK** 

2,350,000

## **Pricing Details - SPARKLZ**

| Types         | Starting Price | Average Size | Details                                     |
|---------------|----------------|--------------|---------------------------------------------|
| Flex Studio   | 900,000        | 446          | Convertible to 1 BHK                        |
| Flore 4 DIII/ | 4 000 000      | 000          | Convertible to 2 BHK, with Office, Maid (w) |

Flex 1 BHK 1,300,000 860 bath, 1.5 Bath

Maid (w) bath & 2 bathroom, walk in dress, C-**2 BHK** 1,850,000 1,100 **Type Kitchen** 

1,385