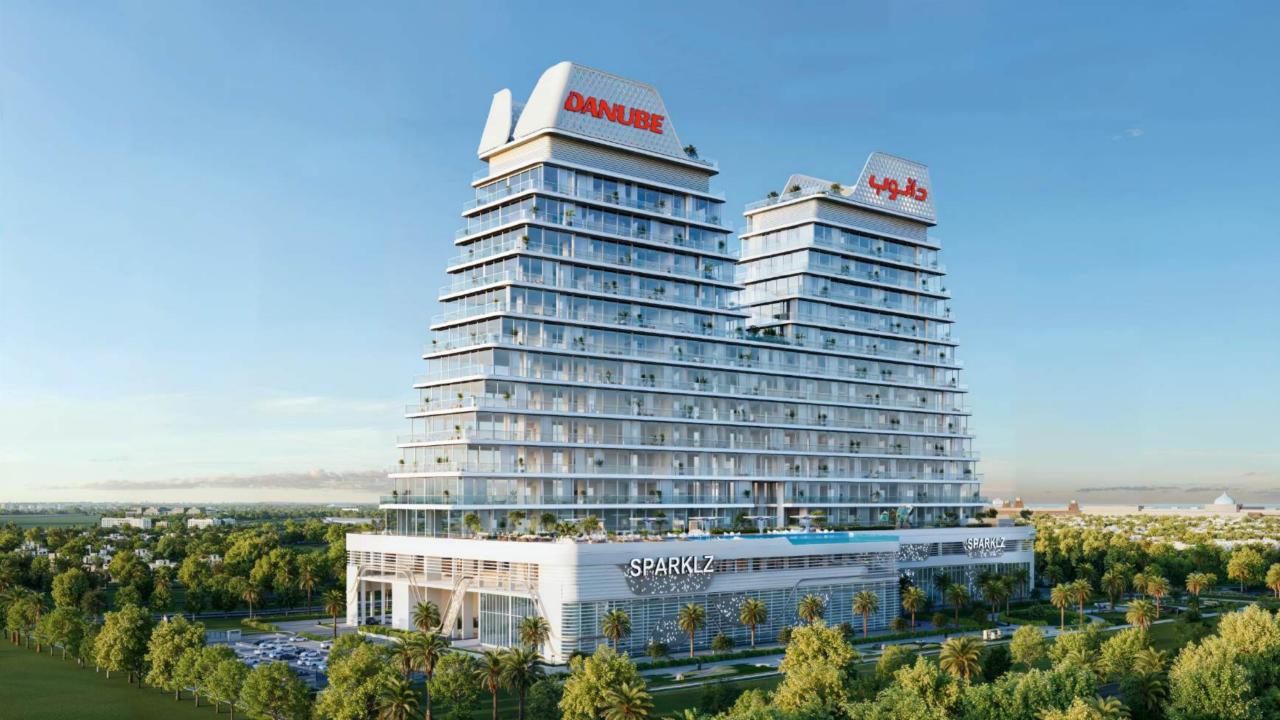

## DANUBE PROPERTIES





## Location – SPARKLZ, Al Furjan

































































## Payment Plan- SPARKLZ

1% Monthly

70% Till Handover

30% Post Handover (30 Months)

ACD - May, 2028



**3 BHK** 

2,350,000

## **Pricing Details - SPARKLZ**

| Types         | Starting Price | Average Size | Details                                     |
|---------------|----------------|--------------|---------------------------------------------|
| Flex Studio   | 900,000        | 446          | Convertible to 1 BHK                        |
| Flore 4 DIII/ | 4 000 000      | 000          | Convertible to 2 BHK, with Office, Maid (w) |

Flex 1 BHK 1,300,000 860 bath, 1.5 Bath

Maid (w) bath & 2 bathroom, walk in dress, C-**2 BHK** 1,850,000 1,100 **Type Kitchen** 

1,385