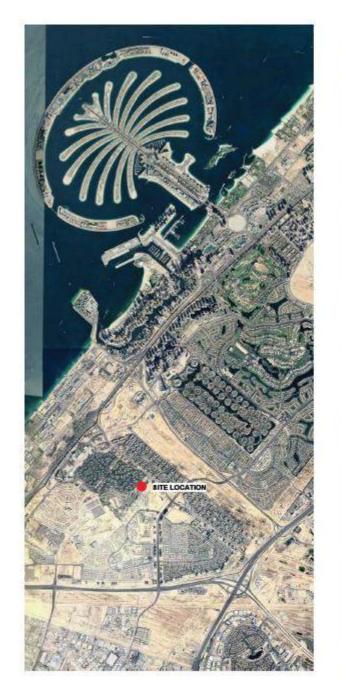

## DANUBE PROPERTIES





## Location – SPARKLZ, Al Furjan

































































## Payment Plan- SPARKLZ

1% Monthly

70% Till Handover

30% Post Handover (30 Months)

ACD - May, 2028



**3 BHK** 

2,350,000

## **Pricing Details - SPARKLZ**

| Types         | Starting Price | Average Size | Details                                     |
|---------------|----------------|--------------|---------------------------------------------|
| Flex Studio   | 900,000        | 446          | Convertible to 1 BHK                        |
| Flore 4 DIII/ | 4 000 000      | 000          | Convertible to 2 BHK, with Office, Maid (w) |

Flex 1 BHK 1,300,000 860 bath, 1.5 Bath

Maid (w) bath & 2 bathroom, walk in dress, C-**2 BHK** 1,850,000 1,100 **Type Kitchen** 

1,385