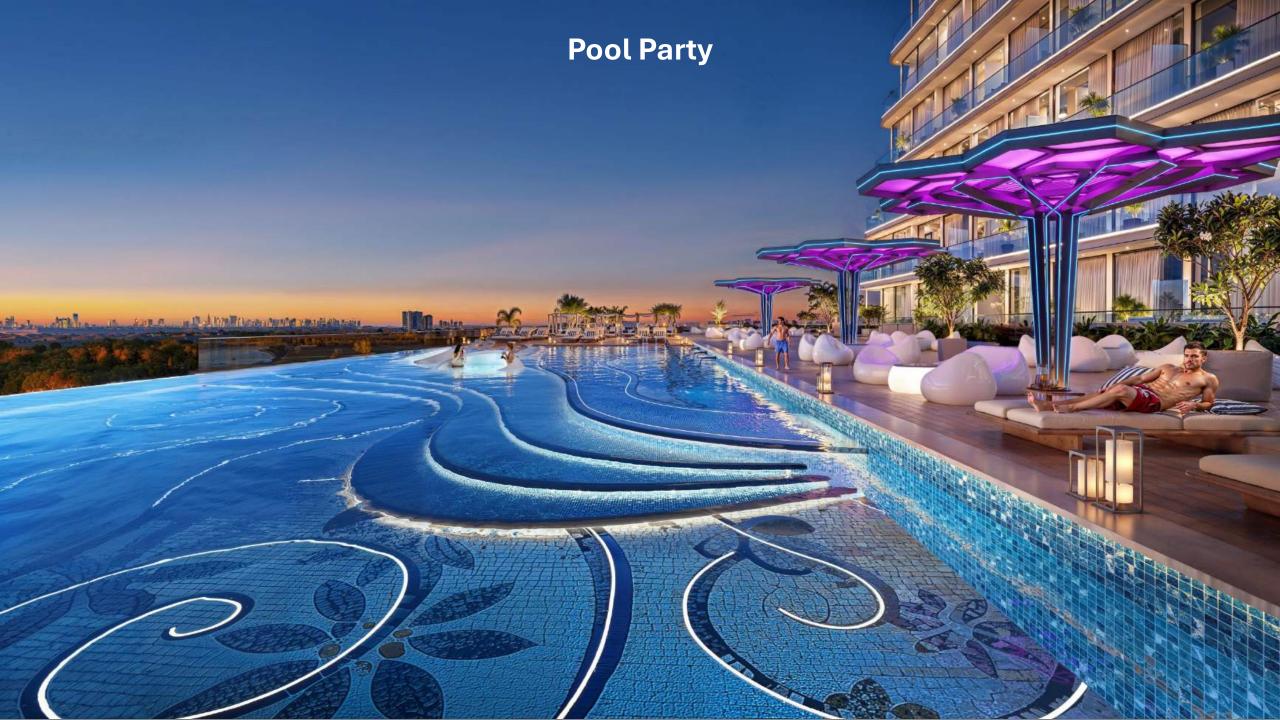

## DANUBE PROPERTIES





## Location – SPARKLZ, Al Furjan

































































## Payment Plan- SPARKLZ

1% Monthly

70% Till Handover

30% Post Handover (30 Months)

ACD - May, 2028



**3 BHK** 

2,350,000

## **Pricing Details - SPARKLZ**

| Types         | Starting Price | Average Size | Details                                     |
|---------------|----------------|--------------|---------------------------------------------|
| Flex Studio   | 900,000        | 446          | Convertible to 1 BHK                        |
| Flore 4 DIII/ | 4 000 000      | 000          | Convertible to 2 BHK, with Office, Maid (w) |

Flex 1 BHK 1,300,000 860 bath, 1.5 Bath

Maid (w) bath & 2 bathroom, walk in dress, C-**2 BHK** 1,850,000 1,100 **Type Kitchen** 

1,385