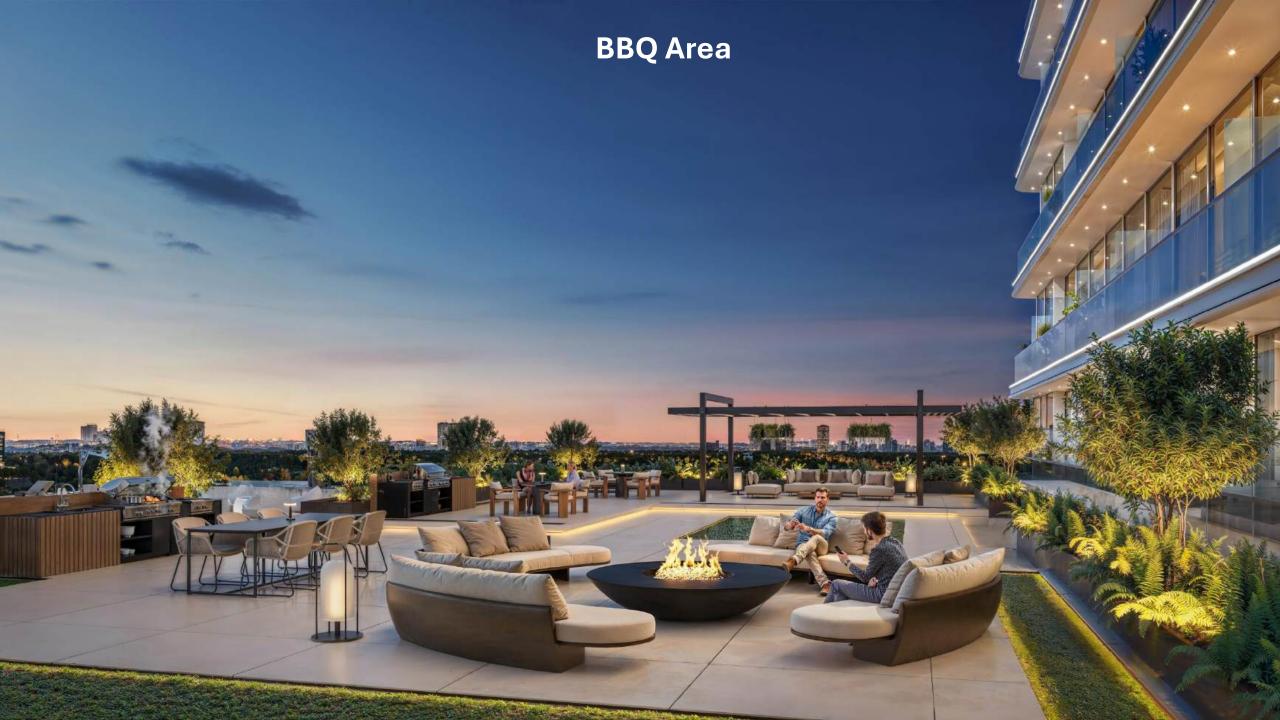

## DANUBE PROPERTIES





## Location – SPARKLZ, Al Furjan

































































## Payment Plan- SPARKLZ

1% Monthly

70% Till Handover

30% Post Handover (30 Months)

ACD - May, 2028



**3 BHK** 

2,350,000

## **Pricing Details - SPARKLZ**

| Types         | Starting Price | Average Size | Details                                     |
|---------------|----------------|--------------|---------------------------------------------|
| Flex Studio   | 900,000        | 446          | Convertible to 1 BHK                        |
| Flore 4 DIII/ | 4 000 000      | 000          | Convertible to 2 BHK, with Office, Maid (w) |

Flex 1 BHK 1,300,000 860 bath, 1.5 Bath

Maid (w) bath & 2 bathroom, walk in dress, C-**2 BHK** 1,850,000 1,100 **Type Kitchen** 

1,385