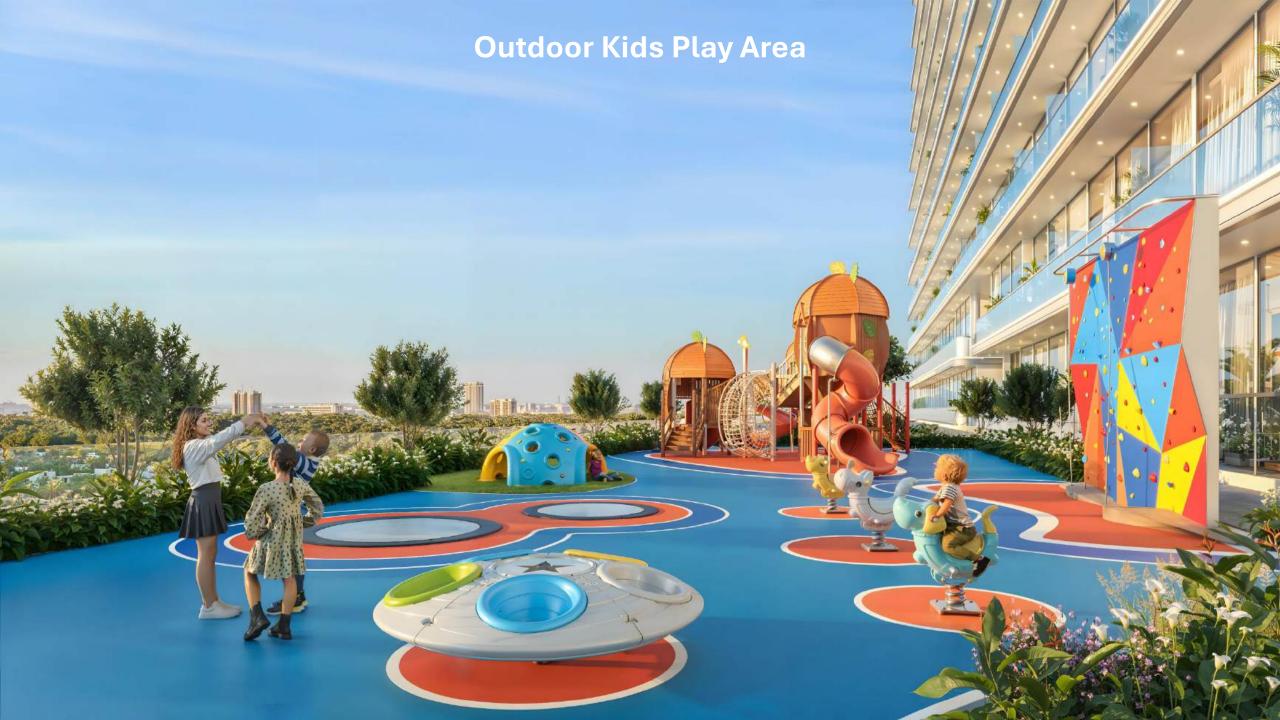

## DANUBE PROPERTIES





## Location – SPARKLZ, Al Furjan

































































## Payment Plan- SPARKLZ

1% Monthly

70% Till Handover

30% Post Handover (30 Months)

ACD - May, 2028



**3 BHK** 

2,350,000

## **Pricing Details - SPARKLZ**

| Types         | Starting Price | Average Size | Details                                     |
|---------------|----------------|--------------|---------------------------------------------|
| Flex Studio   | 900,000        | 446          | Convertible to 1 BHK                        |
| Flore 4 DIII/ | 4 000 000      | 000          | Convertible to 2 BHK, with Office, Maid (w) |

Flex 1 BHK 1,300,000 860 bath, 1.5 Bath

Maid (w) bath & 2 bathroom, walk in dress, C-**2 BHK** 1,850,000 1,100 **Type Kitchen** 

1,385