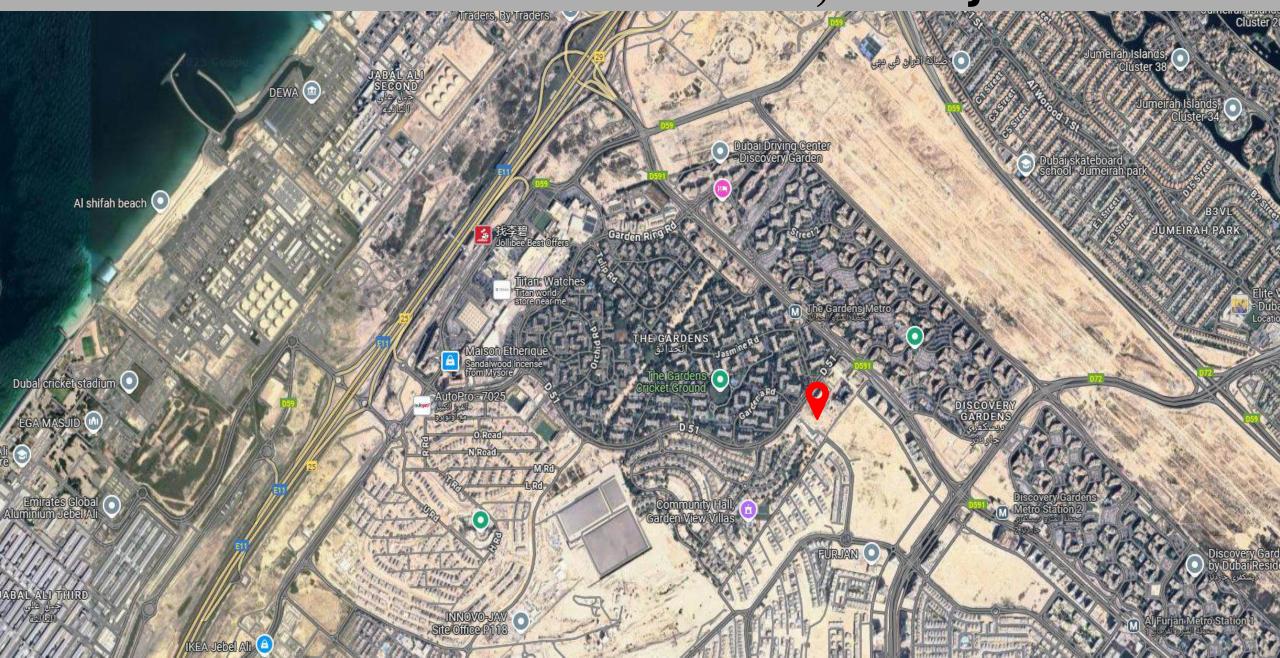

## DANUBE PROPERTIES





## Location – SPARKLZ, Al Furjan

































































## Payment Plan- SPARKLZ

1% Monthly

70% Till Handover

30% Post Handover (30 Months)

ACD - May, 2028



**3 BHK** 

2,350,000

## **Pricing Details - SPARKLZ**

| Types         | Starting Price | Average Size | Details                                     |
|---------------|----------------|--------------|---------------------------------------------|
| Flex Studio   | 900,000        | 446          | Convertible to 1 BHK                        |
| Flore 4 DIII/ | 4 000 000      | 000          | Convertible to 2 BHK, with Office, Maid (w) |

Flex 1 BHK 1,300,000 860 bath, 1.5 Bath

Maid (w) bath & 2 bathroom, walk in dress, C-**2 BHK** 1,850,000 1,100 **Type Kitchen** 

1,385