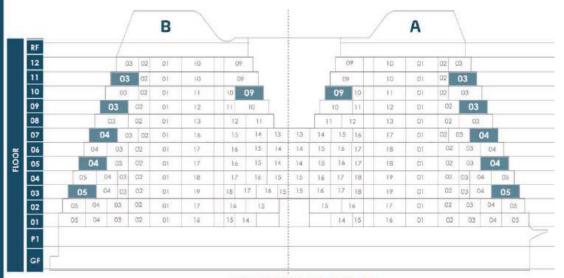

Bath 1.80x2.15 Maid Room 3.50x1.95

## FLEX 1 BEDROOM-B



CITY SKYLINE VIEW



**GARDENS VIEW** 

### AREA (Sq.Ft)

**Apartment** 

701 to 703

Balcony 191

Total

892 to 894

#### **FEATURES:**

- ☑ Convertible 2BHK
- ☑ Maid Room (w) Bath
- **☑** Office

### Balcony 10.60x1.60 Living & Dining Bedroom Bedroom 3.60x4.90 3.50x4.45 3.50x3.65 Dress 2.40x2.35 Lobby 2.15x1.20 00 Bath Kitchen 2.05x1.60 3.60x2.85 Bath 2.25x2.15 Powder Maid Room 1.40x2.25 2.20x1.75

## 2 BEDROOM-A



CITY SKYLINE VIEW



**GARDENS VIEW** 

AREA (Sq.Ft)

Apartment 891 to 908

Balcony 180 to 183

Total **1,072 to 1,091** 

#### **FEATURES:**

☑ Maid Room



## 2 BEDROOM-B



CITY SKYLINE VIEW



**GARDENS VIEW** 

AREA (Sq.Ft)

Apartment

794 to 801

Balcony

339 to 345

Total **1,137 to 1,144** 



# 3 BEDROOM-A



CITY SKYLINE VIEW



**GARDENS VIEW** 

AREA (Sq.Ft)

Apartment

1,013 to 1,016

Balcony

365

Total

1,378 to 1,381

### Balcony 12.70x1.10 Living & Dining 3.50x6.00 Bedroom Bedroom 3.50x4.80 3.65x4.80 Balcony 2.00x12.10 Lobby 1.25x4.65 Maid Room 2.50x2.55 ò Powder Bath 1.40x2.20 2.00x2.10 Kitchen 3.50x3.95 Bedroom 3.65x4.95 Bath Dressing 1.70x2.75 1.50x2.75 Store 2.80x1.05

# 3 BEDROOM-B



#### CITY SKYLINE VIEW



**GARDENS VIEW** 

AREA (Sq.Ft)

Apartment

1,221 to 1,224

Balcony **381 to 383** 

Total **1,603 to 1,606** 

**FEATURES:** 

☑ Maid Room

Store



## 3 BEDROOM-C



CITY SKYLINE VIEW



**GARDENS VIEW** 

AREA (Sq.Ft)

Apartment

1,012 to 1,013

Balcony 112

Total

1,124 to 1,125



## 3 BEDROOM-D



#### CITY SKYLINE VIEW



**GARDENS VIEW** 

### AREA (Sq.Ft)

**Apartm