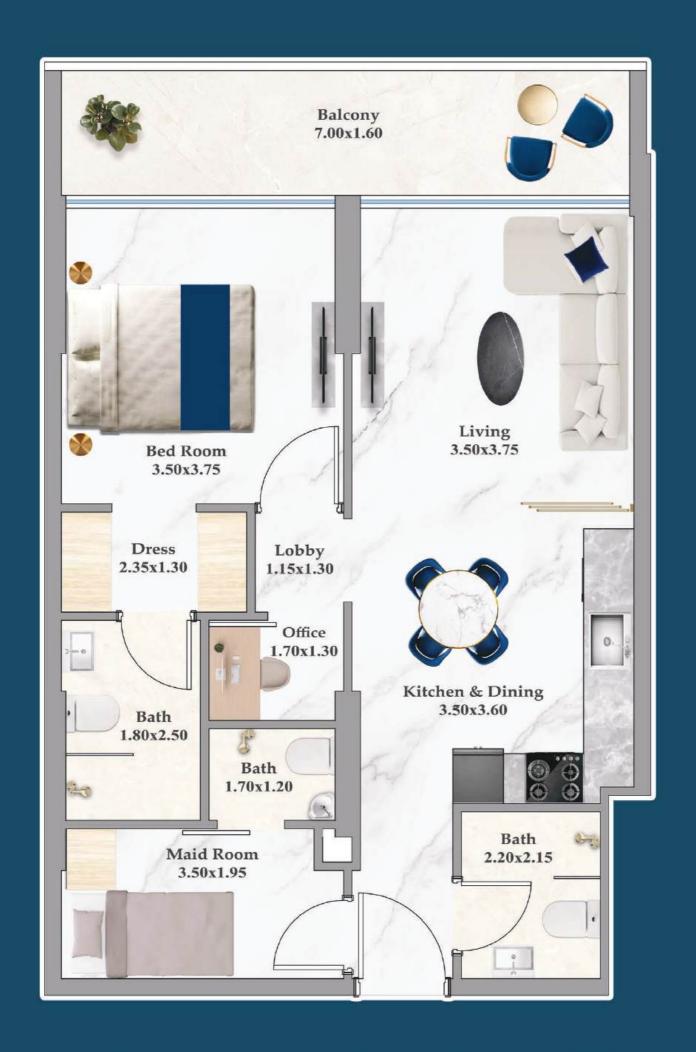

## FLEX 1 BEDROOM-A

CITY SKYLINE VIEW

**GARDENS VIEW** 

#### AREA (Sq.Ft)

Apartment

696 to 708

Balcony

120 to 122

Total

816 to 829

#### **FEATURES:**

- ☑ Convertible 2BHK
- ☑ Maid Room (w) Bath
- **☑** Office

## Balcony 10.45x1.60 Living 3.50x3.75 **Bed Room** 3.60x3.75 Lobby Dress 2.45x1.30 1.15x1.30 Office 1.70x1.30 Kitchen & Dining 3.50x3.60 Bath 1.90x2.50 Bath 1.70x1.20 Bath 1.80x2.15 Maid Room 3.50x1.95