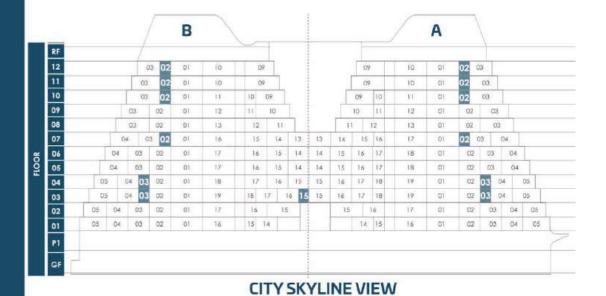

## **FLEX STUDIO-A**





AREA (Sq.Ft)

Apartment

348 to 350

Balcony 60 to 61

Total

408 to 410

**FEATURES:** 

☑ Convertible 1BHK



## **FLEX STUDIO-B**



CITY SKYLINE VIEW



**GARDENS VIEW** 

### AREA (Sq.Ft)

Apartment **354** 

Balcony 130 to 132

Total **484 to 486** 

#### **FEATURES:**

☑ Convertible 1BHK



## FLEX 1 BEDROOM-A



CITY SKYLINE VIEW



**GARDENS VIEW** 

#### AREA (Sq.Ft)

Apartment

696 to 708

Balcony

120 to 122

Total

816 to 829

#### **FEATURES:**

- ☑ Convertible 2BHK
- ☑ Maid Room (w) Bath
- **☑** Office

## Balcony 10.45x1.60 Living 3.50x3.75 **Bed Room** 3.60x3.75 Lobby Dress 2.45x1.30 1.15x1.30 Office 1.70x1.30 Kitchen & Dining 3.50x3.60 Bath 1.90x2.50 Bath 1.70x1.20 Bath 1.80x2.15 Maid Room 3.50x1.95

## FLEX 1 BEDROOM-B



CITY SKYLINE VIEW



**GARDENS VIEW** 

### A