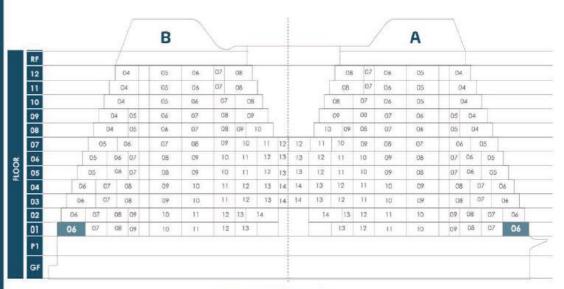

# 3 BEDROOM-A

CITY SKYLINE VIEW

**GARDENS VIEW** 

AREA (Sq.Ft)

Apartment

1,013 to 1,016

Balcony

365

Total

1,378 to 1,381

### Balcony 12.70x1.10 Living & Dining 3.50x6.00 Bedroom Bedroom 3.50x4.80 3.65x4.80 Balcony 2.00x12.10 Lobby 1.25x4.65 Maid Room 2.50x2.55 ò Powder Bath 1.40x2.20 2.00x2.10 Kitchen 3.50x3.95 Bedroom 3.65x4.95 Bath Dressing 1.70x2.75 1.50x2.75 Store 2.80x1.05