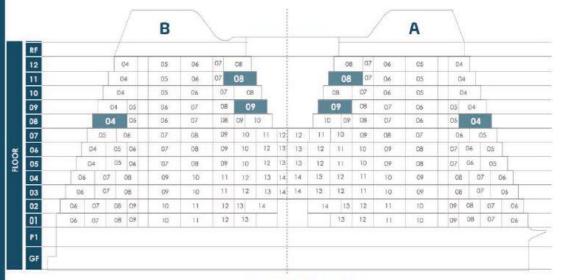

#### A B 02 03 02 02 02 02 03 02 02 03 04 03 02 16 13 13 14 15 16 02 03 04 15 14 06 05 03 02 16 17 02 03 04 02 03 17 02 03 04 03 02 02 03 04 05 04 03 02 19 02 03 04 02 03 04 05 02 03 04 15 14

**CITY SKYLINE VIEW** 