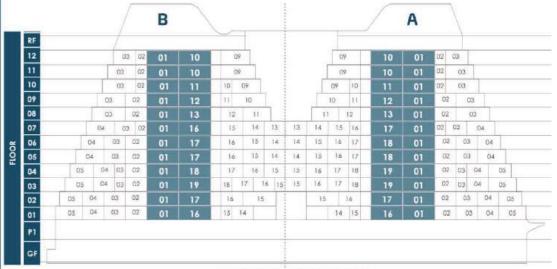

## **FLEX STUDIO-A**

AREA (Sq.Ft)

Apartment

348 to 350

Balcony 60 to 61

Total

408 to 410

**FEATURES:** 

☑ Convertible 1BHK

### AREA (Sq.Ft)

Apartment **354** 

Balcony 130 to 132

Total **484 to 486** 

#### **FEATURES:**

☑ Convertible 1BHK

## FLEX 1 BEDROOM-A

CITY SKYLINE VIEW

**GARDENS VIEW** 

#### AREA (Sq.Ft)

Apartment

696 to 708

Balcony

120 to 122

Total

816 to 829

#### **FEATURES:**

- ☑ Convertible 2BHK
- ☑ Maid Room (w) Bath
- **☑** Office

## FLEX 1 BEDROOM-B

CITY SKYLINE VIEW

**GARDENS VIEW** 

### AREA (Sq.Ft)

**Apartment** 

701 to 703

Balcony 191

Total

892 to 894

## 2 BEDROOM-A

CITY SKYLINE VIEW

**GARDENS VIEW** 

AREA (Sq.Ft)

Apartment 891 to 908

Balcony 180 to 183

Total **1,072 to 1,091** 

#### **FEATURES:**

☑ Maid Room

## 2 BEDROOM-B

CITY SKYLINE VIEW

**GARDENS VIEW** 

AREA (Sq.Ft)

Apartment

794 to 801

Balcony

339 to 345

Total **1,137 to 1,144** 

# 3 BEDROOM-A

CITY SKYLINE VIEW

**GARDENS VIEW** 

AREA (Sq.Ft)

Apartment

1,013 to 1,016

Balcony

365

Total

1,378 to 1,381

# 3 BEDROOM-B

#### CITY SKYLINE VIEW

**GARDENS VIEW** 

AREA (Sq.Ft)

Apartment

1,221 to 1,224

Balcony **381 to 383** 

Total **1,603 to 1,606** 

**FEATURES:** 

☑ Maid Room

Store

## 3 BEDROOM-C

CITY SKYLINE VIEW

**GARDENS VIEW** 

AREA (Sq.Ft)

Apartment

1,012 to 1,013

Balcony 112

Total

1,124 to 1,125

## 3 BEDROOM-D

### AREA (Sq.Ft)

**Apartment** 

1,225

Balcony

122

Total **1,347** 

#### **FEATURES:**

☑ Maid Room (w) Bath

Store