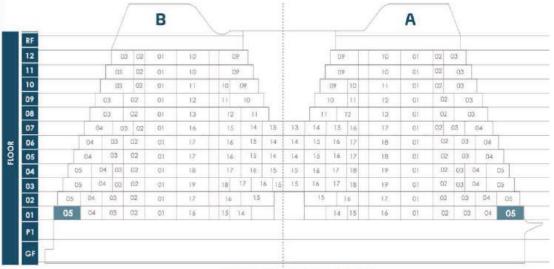

#### A B 02 03 02 02 02 02 03 02 02 03 04 03 02 16 13 13 14 15 16 02 03 04 15 14 06 05 03 02 16 17 02 03 04 02 03 17 02 03 04 03 02 02 03 04 05 04 03 02 19 02 03 04 02 03 04 05 02 03 04 15 14

**CITY SKYLINE VIEW** 