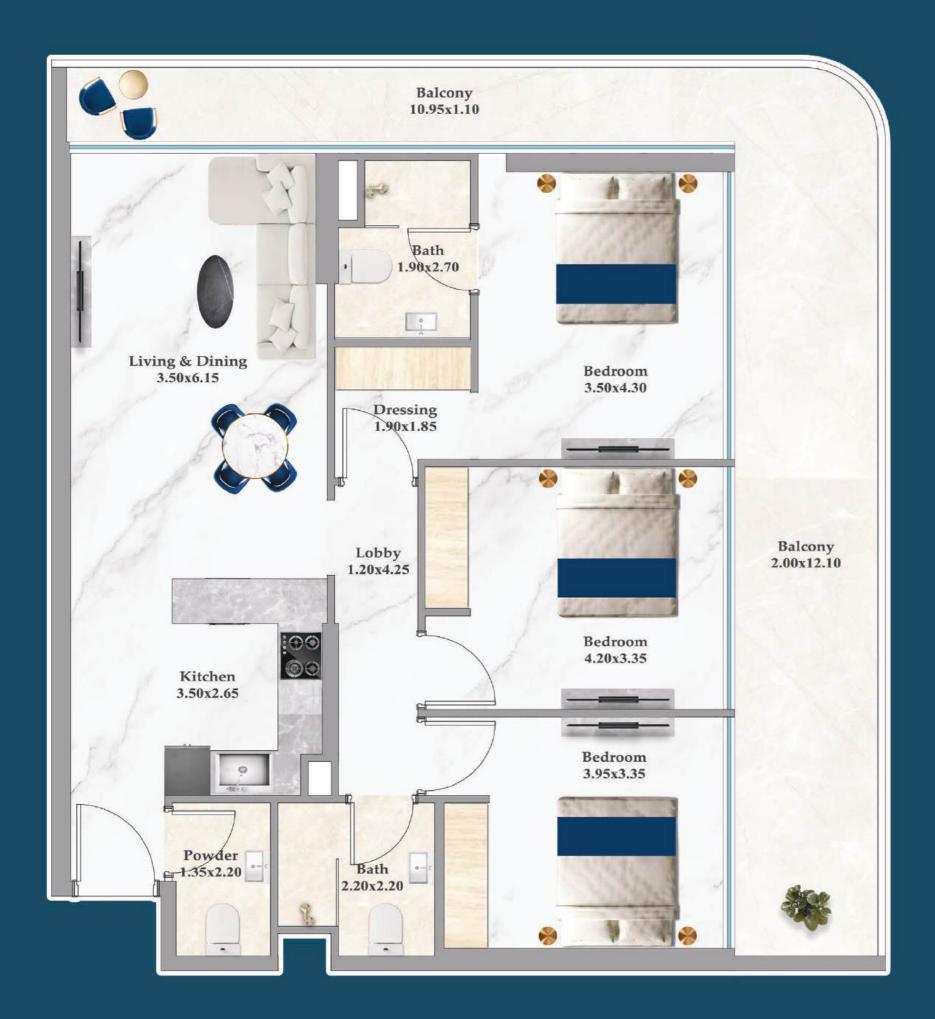

### Balcony 12.70x1.10 Living & Dining 3.50x6.00 Bedroom Bedroom 3.50x4.80 3.65x4.80 Balcony 2.00x12.10 Lobby 1.25x4.65 Maid Room 2.50x2.55 ò Powder Bath 1.40x2.20 2.00x2.10 Kitchen 3.50x3.95 Bedroom 3.65x4.95 Bath Dressing 1.70x2.75 1.50x2.75 Store 2.80x1.05