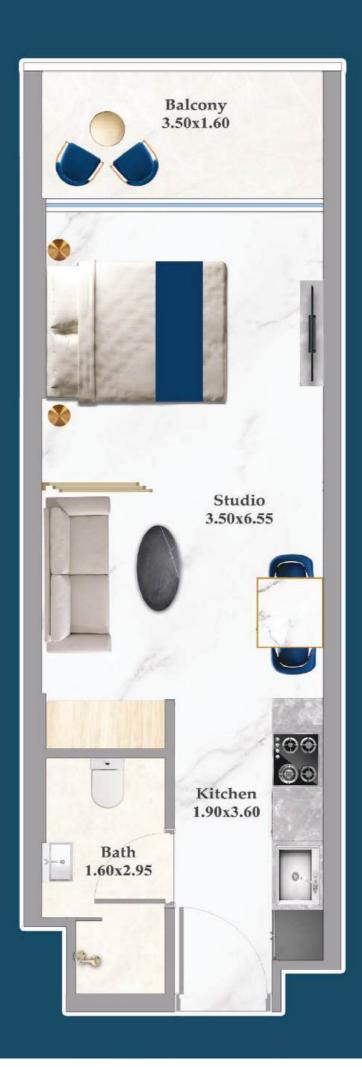

## **FLEX STUDIO-A**

AREA (Sq.Ft)

Apartment

348 to 350

Balcony 60 to 61

Total

408 to 410

**FEATURES:** 

☑ Convertible 1BHK