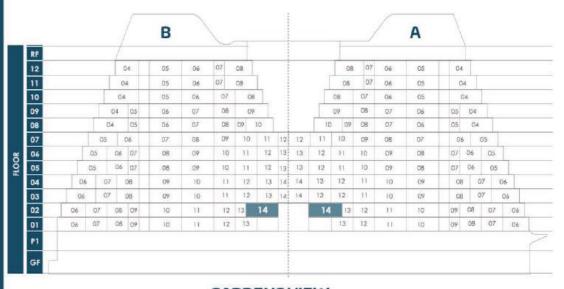

## 3 BEDROOM-C

CITY SKYLINE VIEW

**GARDENS VIEW** 

AREA (Sq.Ft)

Apartment

1,012 to 1,013

Balcony 112

Total

1,124 to 1,125