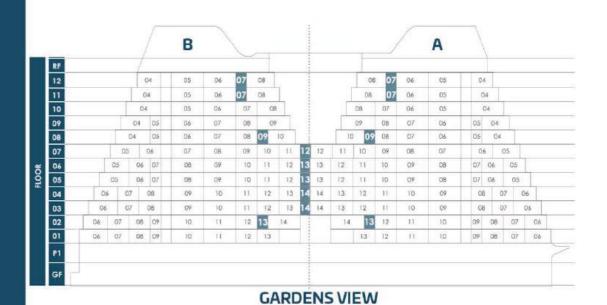

## **FLEX STUDIO-A**





AREA (Sq.Ft)

Apartment

348 to 350

Balcony 60 to 61

Total

408 to 410

**FEATURES:** 

☑ Convertible 1BHK



## **FLEX STUDIO-B**



CITY SKYLINE VIEW



**GARDENS VIEW** 

### AREA (Sq.Ft)

Apartment **354** 

Balcony 130 to 132

Total **484 to 486** 

#### **FEATURES:**

☑ Convertible 1BHK



## FLEX 1 BEDROOM-A



CITY SKYLINE VIEW



**GARDENS VIEW** 

#### AREA (Sq.Ft)

Apartment

696 to 708

Balcony

120 to 122

Total

816 to 829

#### **FEATURES:**

- ☑ Convertible 2BHK
- ☑ Maid Room (w) Bath
- **☑** Office

## Balcony 10.45x1.60 Living 3.50x3.75 **Bed Room** 3.60x3.75 Lobby Dress 2.45x1.30 1.15x1.30 Office 1.70x1.30 Kitchen & Dining 3.50x3.60 Bath 1.90x2.50 Bath 1.70x1.20 Bath 1.80x2.15 Maid Room 3.50x1.95

## FLEX 1 BEDROOM-B



CITY SKYLINE VIEW



**GARDENS VIEW** 

### ARE