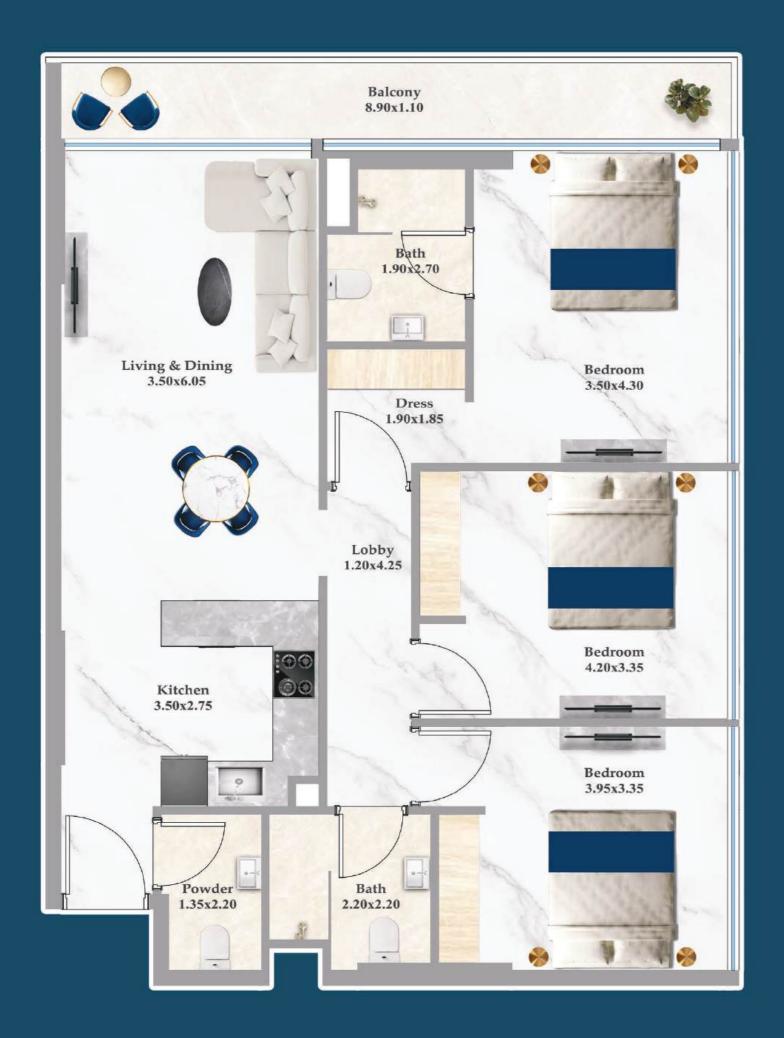

# 3 BEDROOM-A

CITY SKYLINE VIEW

**GARDENS VIEW** 

AREA (Sq.Ft)

Apartment

1,013 to 1,016

Balcony

365

Total

1,378 to 1,381

### Balcony 12.70x1.10 Living & Dining 3.50x6.00 Bedroom Bedroom 3.50x4.80 3.65x4.80 Balcony 2.00x12.10 Lobby 1.25x4.65 Maid Room 2.50x2.55 ò Powder Bath 1.40x2.20 2.00x2.10 Kitchen 3.50x3.95 Bedroom 3.65x4.95 Bath Dressing 1.70x2.75 1.50x2.75 Store 2.80x1.05