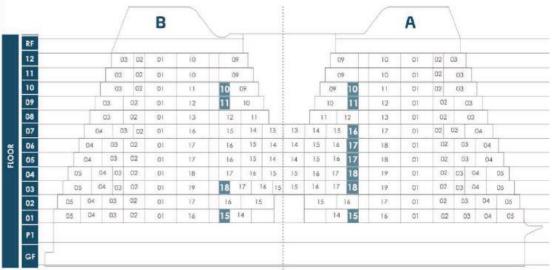

#### A B 02 03 02 02 02 02 03 02 02 03 04 03 02 16 13 13 14 15 16 02 03 04 15 14 06 05 03 02 16 17 02 03 04 02 03 17 02 03 04 03 02 02 03 04 05 04 03 02 19 02 03 04 02 03 04 05 02 03 04 15 14

**CITY SKYLINE VIEW** 