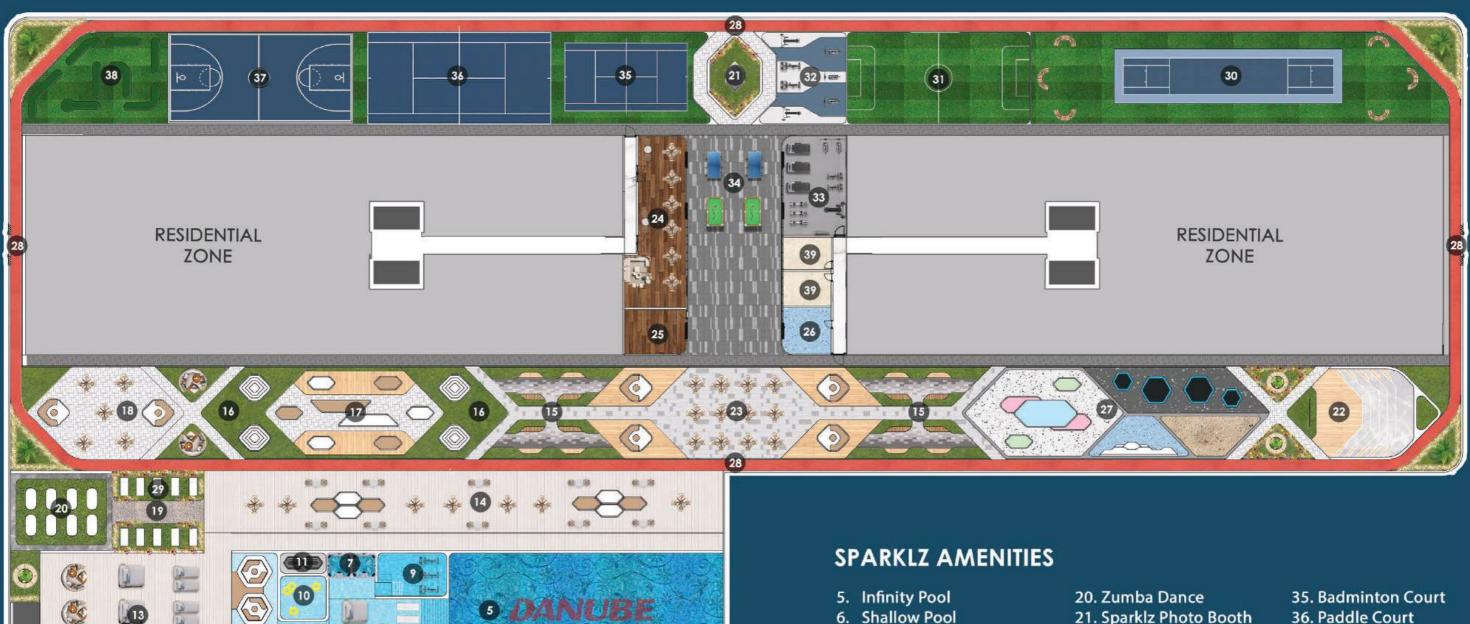

#### **GARDENS VIEW**

COMMUNITY VIEW

**CITY SKYLINE VIEW** 

**FLOOR 1 AMENITIES** 

- 6. Shallow Pool
- 7. Jacuzzi
- 8. Foot Bath
- 9. Aquatic Gym
- 10. Kids Pool
- 11. Splash Pad
- 12. Floating Cabana
- 13. Pool Deck
- 14. Pool Party Zone
- 15. Sparklz Garden
- 16. Cabana & Family Seating
- 17. BBQ Zone
- 18. Health Bar
- 19. Reflexology Path

- 21. Sparklz Photo Booth
- 22. Open Air Cinema
- 23. Outdoor Party Area
- 24. Indoor Party Area
- 25. Spa & Theraphy
- 26. Kids Daycare
- 27. Kids Play Area
- 28. Joggers' Arena
- 29. Yoga Zone
- 30. Cricket Pitch
- 31. Football Court
- 32. Outdoor Gym
- 33. Indoor Gym
- 34. Snooker & Table Tennis

- 37. Basketball
- 38. Mini Golf
- 39. Changing Room

- 1. Business Center
- Male / Female Prayer Room
   Library
   Beauty Salon

**GROUND FLOOR AMENITIES** 

- 1. All Information, materials, plans and amenities are approximate and provided for illustrative purposes only. The Developer reserves the right to make revisions to the floor plans and any features, materials, dimensions, drawings, and amenities of the project without notice.