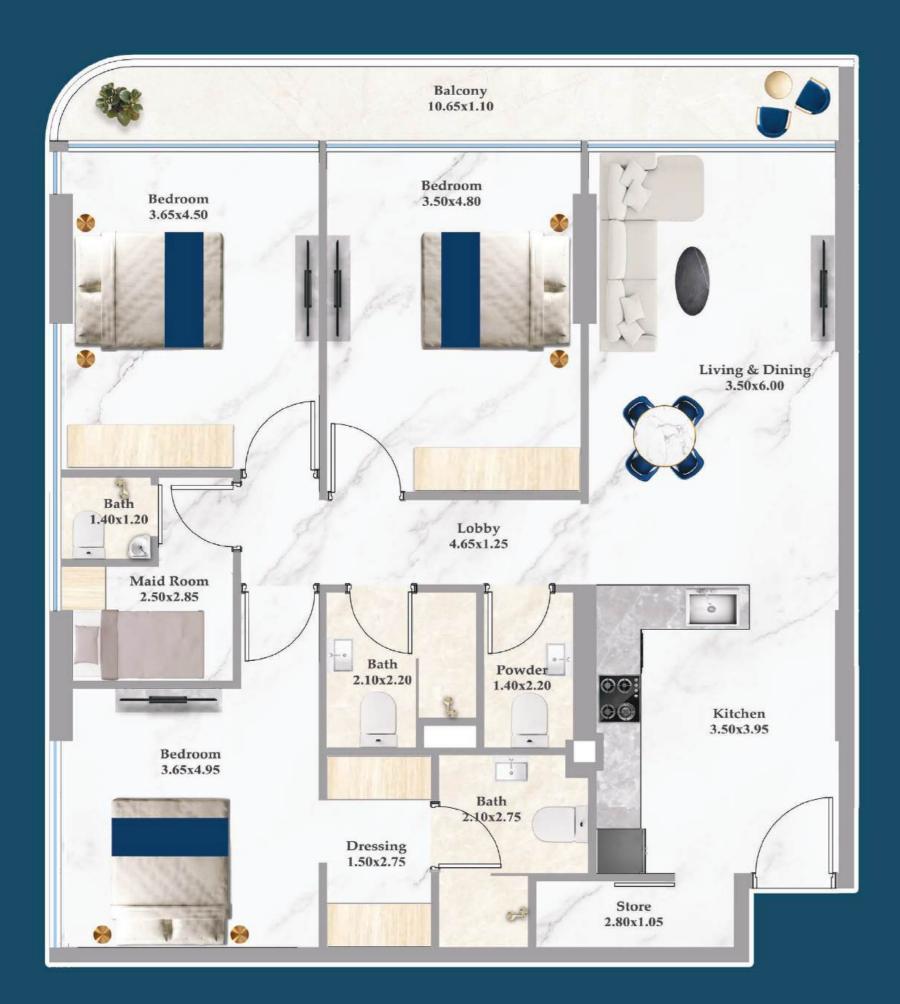

### Balcony 12.70x1.10 Living & Dining 3.50x6.00 Bedroom Bedroom 3.50x4.80 3.65x4.80 Balcony 2.00x12.10 Lobby 1.25x4.65 Maid Room 2.50x2.55 ò Powder Bath 1.40x2.20 2.00x2.10 Kitchen 3.50x3.95 Bedroom 3.65x4.95 Bath Dressing 1.70x2.75 1.50x2.75 Store 2.80x1.05