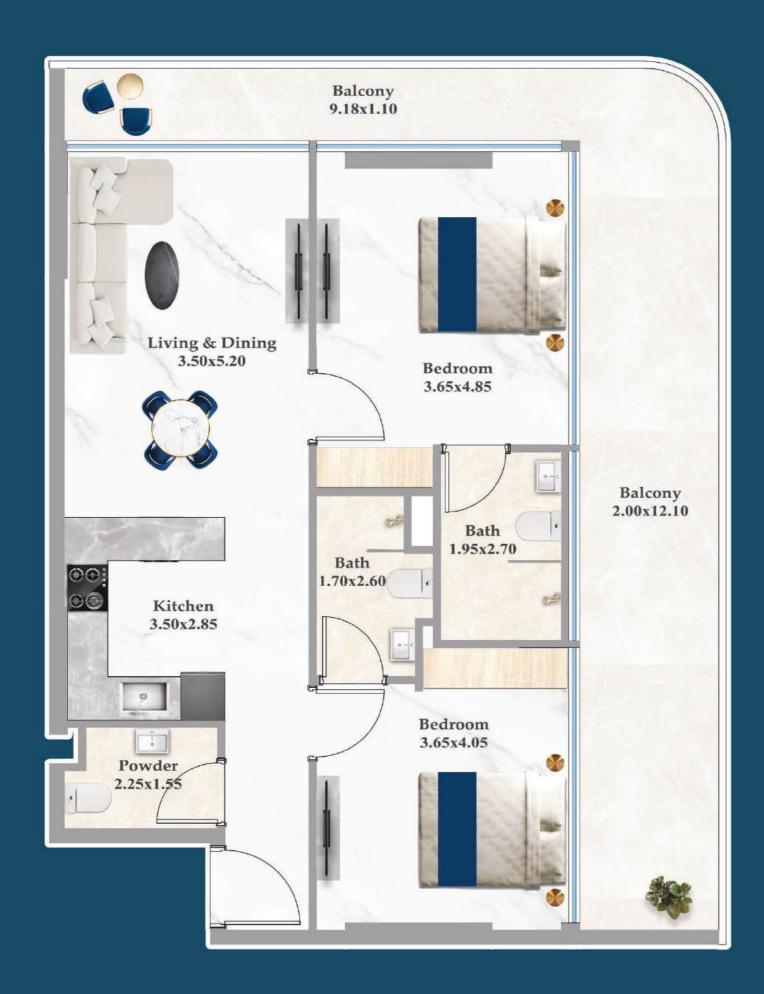

### Balcony 10.60x1.60 Living & Dining Bedroom Bedroom 3.60x4.90 3.50x4.45 3.50x3.65 Dress 2.40x2.35 Lobby 2.15x1.20 00 Bath Kitchen 2.05x1.60 3.60x2.85 Bath 2.25x2.15 Powder Maid Room 1.40x2.25 2.20x1.75