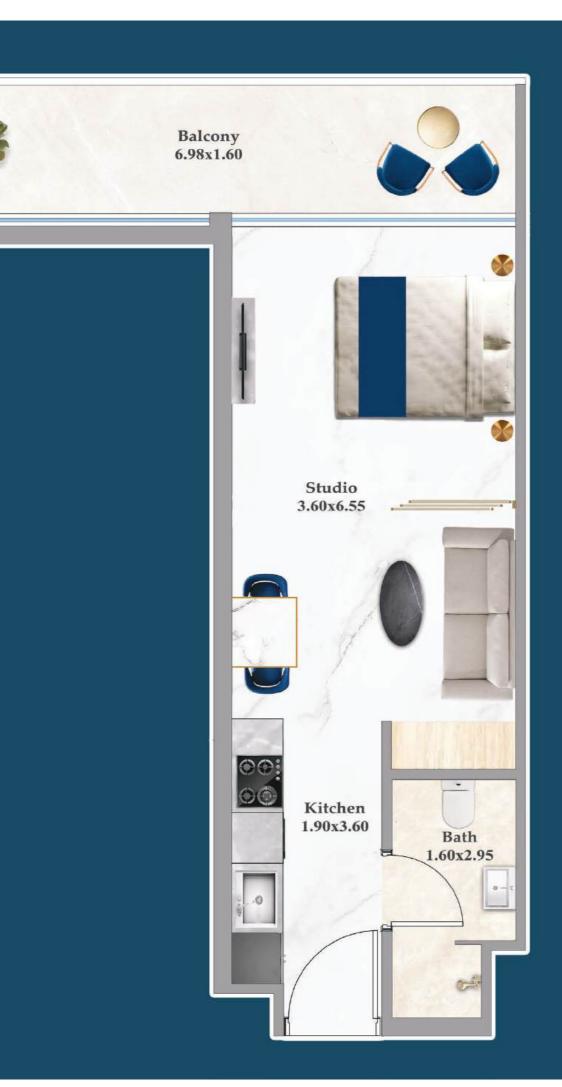

## **FLEX STUDIO-A**

AREA (Sq.Ft)

Apartment

348 to 350

Balcony 60 to 61

Total

408 to 410

**FEATURES:** 

☑ Convertible 1BHK