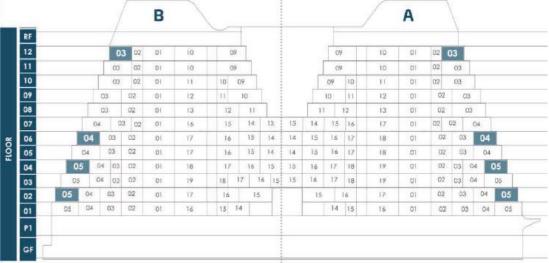

## **FLEX STUDIO-A**

AREA (Sq.Ft)

Apartment

348 to 350

Balcony 60 to 61

Total

408 to 410

**FEATURES:** 

☑ Convertible 1BHK

### AREA (Sq.Ft)

Apartment **354** 

Balcony 130 to 132

Total **484 to 486** 

#### **FEATURES:**

☑ Convertible 1BHK

## FLEX 1 BEDROOM-A

CITY SKYLINE VIEW

**GARDENS VIEW** 

#### AREA (Sq.Ft)

Apartment

696 to 708

Balcony

120 to 122

Total

816 to 829

#### **FEATURES:**

- ☑ Convertible 2BHK
- ☑ Maid Room (w) Bath
- **☑** Office

## FLEX 1 BEDROOM-B

CITY SKYLINE VIEW

**GARDENS VIEW** 

### AREA (Sq.Ft)

**Apartment** 

701 to 703

Balcony 191

Total

892 to 894

## 2 BEDROOM-A

CITY SKYLINE VIEW

**GARDENS VIEW** 

AREA (Sq.Ft)

Apartment 891 to 908

Balcony 180 to 183

Total **1,072 to 1,091** 

#### **FEATURES:**

☑ Maid Room

## 2 BEDROOM-B

CITY SKYLINE VIEW

**GARDENS VIEW** 

AREA (Sq.Ft)

Apartment

794 to 801

Balcony

339 to 345

Total **1,137 to 1,144** 

# 3 BEDROOM-A

CITY SKYLINE VIEW

**GARDENS VIEW** 

AREA (Sq.Ft)

Apartment

1,013 to 1,016

Balcony

365

Total

1,378 to 1,381

# 3 BEDROOM-B

#### CITY SKYLINE VIEW

**GARDENS VIEW** 

AREA (Sq.Ft)

Apartment

1,221 to 1,224

Balcony **381 to 383** 

Total **1,603 to 1,606** 

**FEATURES:** 

☑ Maid Room

Store

## 3 BEDROOM-C

CITY SKYLINE VIEW

**GARDENS VIEW** 

AREA (Sq.Ft)

Apartment

1,012 to 1,013

Balcony 112

Total

1,124 to 1,125

## 3 BEDROOM-D

### AREA (Sq.Ft)

**Apartment** 

1,225

Balcony

122

Total **1,347** 

#### **FEATURES:**

☑ Maid Room (w) Bath

Store