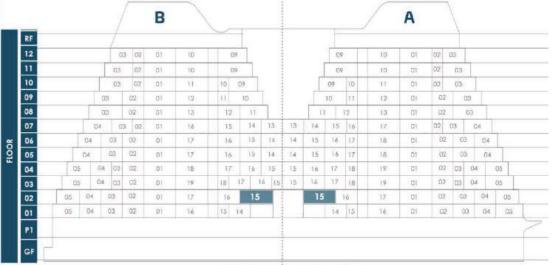

## 2 BEDROOM-A

CITY SKYLINE VIEW

**GARDENS VIEW** 

AREA (Sq.Ft)

Apartment 891 to 908

Balcony 180 to 183

Total **1,072 to 1,091** 

#### **FEATURES:**

☑ Maid Room

## 2 BEDROOM-B

CITY SKYLINE VIEW

**GARDENS VIEW** 

AREA (Sq.Ft)

Apartment

794 to 801

Balcony

339 to 345

Total **1,137 to 1,144** 