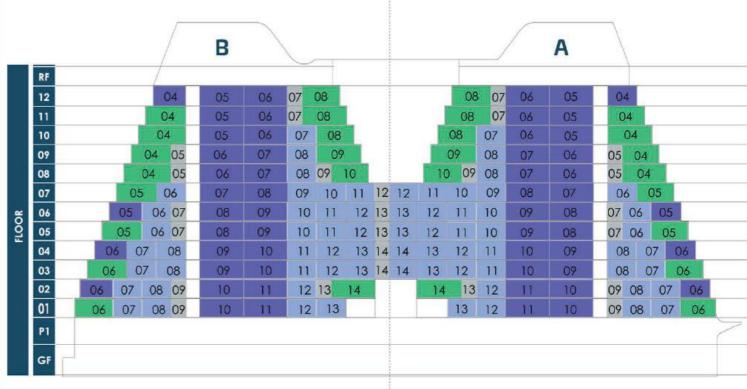

## **FLEX STUDIO-A**

AREA (Sq.Ft)

Apartment

348 to 350

Balcony 60 to 61

Total

408 to 410

**FEATURES:** 

☑ Convertible 1BHK

## **FLEX STUDIO-B**

CITY SKYLINE VIEW

**GARDENS VIEW** 

### AREA (Sq.Ft)

Apartment **354** 

Balcony 130 to 132

Total **484 to 486** 

#### **FEATURES:**

☑ Convertible 1BHK

## FLEX 1 BEDROOM-A

CITY SKYLINE VIEW

**GARDENS VIEW** 

#### AREA (Sq.Ft)

Apartment

696 to 708

Balcony

120 to 122

Total

816 to 829

#### **FEATURES:**

- ☑ Convertible 2BHK
- ☑ Maid Room (w) Bath
- **☑** Office

## FLEX 1 BEDROOM-B

CITY SKYLINE VIEW

**GARDENS VIEW** 

### AREA (Sq.Ft)

**Apartment** 

701 to 703

Balcony 191

Total

892 to 894

## 2 BEDROOM-A

CITY SKYLINE VIEW

**GARDENS VIEW** 

AREA (Sq.Ft)

Apartment 891 to 908

Balcony 180 to 183

Total **1,072 to 1,091** 

#### **FEATURES:**

☑ Maid Room

## 2 BEDROOM-B

CITY SKYLINE VIEW

**GARDENS VIEW** 

AREA (Sq.Ft)

Apartment

794 to 801

Balcony

339 to 345

Total **1,137 to 1,144** 

# 3 BEDROOM-A

CITY SKYLINE VIEW

**GARDENS VIEW** 

AREA (Sq.Ft)

Apartment

1,013 to 1,016

Balcony

365

Total

1,378 to 1,381

# 3 BEDROOM-B

#### CITY SKYLINE VIEW

**GARDENS VIEW** 

AREA (Sq.Ft)

Apartment

1,221 to 1,224

Balcony **381 to 383** 

Total **1,603 to 1,606** 

**FEATURES:** 

☑ Maid Room

Store

## 3 BEDROOM-C

CITY SKYLINE VIEW

**GARDENS VIEW** 

AREA (Sq.Ft)

Apartment

1,012 to 1,013

Balcony 112

Total

1,124 to 1,125

## 3 BEDROOM-D

#### CITY SKYLINE VIEW

**GARDENS VIEW** 

### AREA (Sq.Ft)

**Apartment** 

1,225

Balcony

122

Total **1,347** 

#### **FEATURES:**

☑ Maid Room (w) Bath

Store