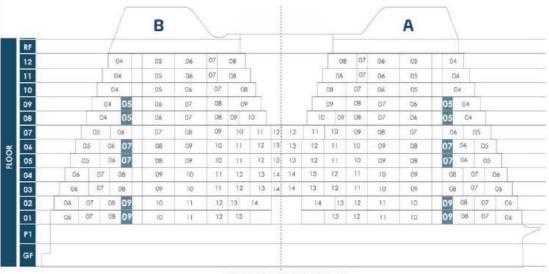

#### A B 02 03 02 02 02 02 03 02 02 03 04 03 02 16 13 13 14 15 16 02 03 04 15 14 06 05 03 02 16 17 02 03 04 02 03 17 02 03 04 03 02 02 03 04 05 04 03 02 19 02 03 04 02 03 04 05 02 03 04 15 14

**CITY SKYLINE VIEW** 