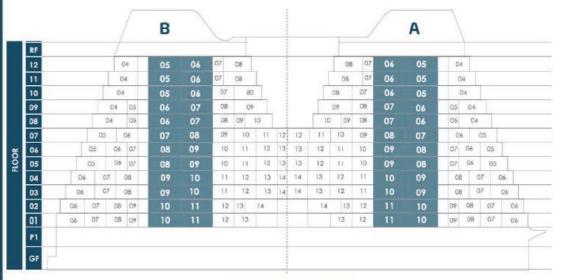

## **FLEX STUDIO-A**

AREA (Sq.Ft)

Apartment

348 to 350

Balcony 60 to 61

Total

408 to 410

**FEATURES:** 

☑ Convertible 1BHK

### AREA (Sq.Ft)

Apartment **354** 

Balcony 130 to 132

Total **484 to 486** 

#### **FEATURES:**

☑ Convertible 1BHK

## FLEX 1 BEDROOM-A

CITY SKYLINE VIEW

**GARDENS VIEW** 

#### AREA (Sq.Ft)

Apartment

696 to 708

Balcony

120 to 122

Total

816 to 829

#### **FEATURES:**

- ☑ Convertible 2BHK
- ☑ Maid Room (w) Bath
- **☑** Office

## FLEX 1 BEDROOM-B

CITY SKYLINE VIEW

**GARDENS VIEW** 

### AREA (Sq.Ft)

**Apartment** 

701 to 703

Balcony 191

Total

892 to 894

## 2 BEDROOM-A

CITY SKYLINE VIEW

**GARDENS VIEW** 

AREA (Sq.Ft)

Apartment 891 to 908

Balcony 180 to 183

Total **1,072 to 1,091** 

#### **FEATURES:**

☑ Maid Room

## 2 BEDROOM-B

CITY SKYLINE VIEW

**GARDENS VIEW** 

AREA (Sq.Ft)

Apartment

794 to 801

Balcony

339 to 345

Total **1,137 to 1,144** 

# 3 BEDROOM-A

CITY SKYLINE VIEW

**GARDENS VIEW** 

AREA (Sq.Ft)

Apartment

1,013 to 1,016

Balcony

365

Total

1,378 to 1,381

# 3 BEDROOM-B

#### CITY SKYLINE VIEW

**GARDENS VIEW** 

AREA (Sq.Ft)

Apartment

1,221 to 1,224

Balcony **381 to 383** 

Total **1,603 to 1,606** 

**FEATURES:** 

☑ Maid Room

Store

## 3 BEDROOM-C

CITY SKYLINE VIEW

**GARDENS VIEW** 

AREA (Sq.Ft)

Apartment

1,012 to 1,013

Balcony 112

Total

1,124 to 1,125

## 3 BEDROOM-D

### AREA (Sq.Ft)

**Apartment** 

1,225

Balcony

122

Total **1,347** 

#### **FEATURES:**

☑ Maid Room (w) Bath

Store