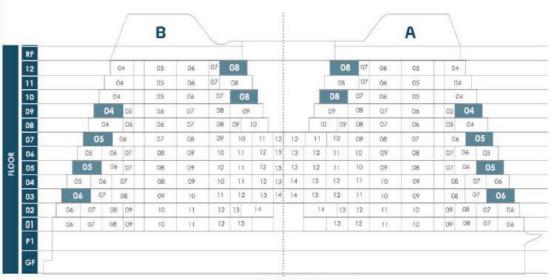

Room 3.50x1.95

## FLEX 1 BEDROOM-B



CITY SKYLINE VIEW



**GARDENS VIEW** 

### AREA (Sq.Ft)

**Apartment** 

701 to 703

Balcony 191

Total

892 to 894

#### **FEATURES:**

- ☑ Convertible 2BHK
- ☑ Maid Room (w) Bath
- **☑** Office

### Balcony 10.60x1.60 Living & Dining Bedroom Bedroom 3.60x4.90 3.50x4.45 3.50x3.65 Dress 2.40x2.35 Lobby 2.15x1.20 00 Bath Kitchen 2.05x1.60 3.60x2.85 Bath 2.25x2.15 Powder Maid Room 1.40x2.25 2.20x1.75

## 2 BEDROOM-A



CITY SKYLINE VIEW



**GARDENS VIEW** 

AREA (Sq.Ft)

Apartment 891 to 908

Balcony 180 to 183

Total **1,072 to 1,091** 

#### **FEATURES:**

☑ Maid Room



## 2 BEDROOM-B



CITY SKYLINE VIEW



**GARDENS VIEW** 

AREA (Sq.Ft)

Apartment

794 to 801

Balcony

339 to 345

Total **1,137 to 1,144** 



# 3 BEDROOM-A



CITY SKYLINE VIEW



**GARDENS VIEW** 

AREA (Sq.Ft)

Apartment

1,013 to 1,016

Balcony

365

Total

1,378 to 1,381

### Balcony 12.70x1.10 Living & Dining 3.50x6.00 Bedroom Bedroom 3.50x4.80 3.65x4.80 Balcony 2.00x12.10 Lobby 1.25x4.65 Maid Room 2.50x2.55 ò Powder Bath 1.40x2.20 2.00x2.10 Kitchen 3.50x3.95 Bedroom 3.65x4.95 Bath Dressing 1.70x2.75 1.50x2.75 Store 2.80x1.05

# 3 BEDROOM-B



#### CITY SKYLINE VIEW



**GARDENS VIEW** 

AREA (Sq.Ft)

Apartment

1,221 to 1,224

Balcony **381 to 383** 

Total **1,603 to 1,606** 

**FEATURES:** 

☑ Maid Room

Store



## 3 BEDROOM-C



CITY SKYLINE VIEW



**GARDENS VIEW** 

AREA (Sq.Ft)

Apartment

1,012 to 1,013

Balcony 112

Total

1,124 to 1,125



## 3 BEDROOM-D



#### CITY SKYLINE VIEW



**GARDENS VIEW** 

### AREA (Sq.Ft)

**Apartment** 

1,225

Balcon