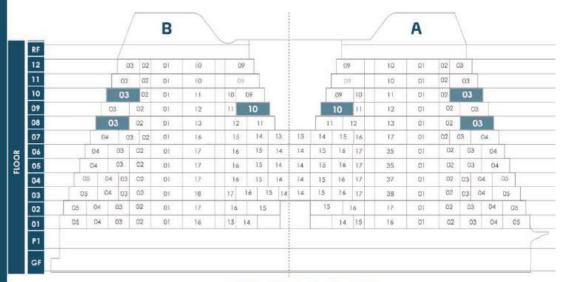

#### A B 02 03 02 02 02 02 03 02 02 03 04 03 02 16 13 13 14 15 16 02 03 04 15 14 06 05 03 02 16 17 02 03 04 02 03 17 02 03 04 03 02 02 03 04 05 04 03 02 19 02 03 04 02 03 04 05 02 03 04 15 14

**CITY SKYLINE VIEW** 