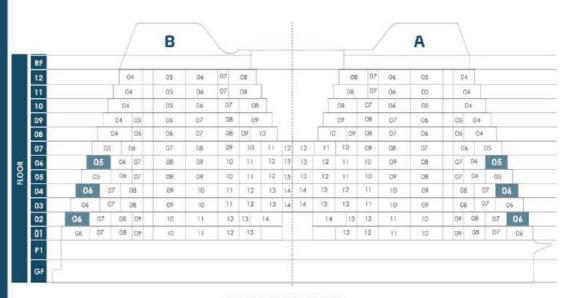

Room** 3.60x3.75 Lobby Dress 2.45x1.30 1.15x1.30 Office 1.70x1.30 Kitchen & Dining 3.50x3.60 Bath 1.90x2.50 Bath 1.70x1.20 Bath 1.80x2.15 Maid Room 3.50x1.95

## FLEX 1 BEDROOM-B



CITY SKYLINE VIEW



**GARDENS VIEW** 

### AREA (Sq.Ft)

**Apartment** 

701 to 703

Balcony 191

Total

892 to 894

#### **FEATURES:**

- ☑ Convertible 2BHK
- ☑ Maid Room (w) Bath
- **☑** Office

### Balcony 10.60x1.60 Living & Dining Bedroom Bedroom 3.60x4.90 3.50x4.45 3.50x3.65 Dress 2.40x2.35 Lobby 2.15x1.20 00 Bath Kitchen 2.05x1.60 3.60x2.85 Bath 2.25x2.15 Powder Maid Room 1.40x2.25 2.20x1.75

## 2 BEDROOM-A



CITY SKYLINE VIEW



**GARDENS VIEW** 

AREA (Sq.Ft)

Apartment 891 to 908

Balcony 180 to 183

Total **1,072 to 1,091** 

#### **FEATURES:**

☑ Maid Room



## 2 BEDROOM-B



CITY SKYLINE VIEW



**GARDENS VIEW** 

AREA (Sq.Ft)

Apartment

794 to 801

Balcony

339 to 345

Total **1,137 to 1,144** 



# 3 BEDROOM-A



CITY SKYLINE VIEW



**GARDENS VIEW** 

AREA (Sq.Ft)

Apartment

1,013 to 1,016

Balcony

365

Total

1,378 to 1,381

### Balcony 12.70x1.10 Living & Dining 3.50x6.00 Bedroom Bedroom 3.50x4.80 3.65x4.80 Balcony 2.00x12.10 Lobby 1.25x4.65 Maid Room 2.50x2.55 ò Powder Bath 1.40x2.20 2.00x2.10 Kitchen 3.50x3.95 Bedroom 3.65x4.95 Bath Dressing 1.70x2.75 1.50x2.75 Store 2.80x1.05

# 3 BEDROOM-B



#### CITY SKYLINE VIEW



**GARDENS VIEW** 

AREA (Sq.Ft)

Apartment

1,221 to 1,224

Balcony **381 to 383** 

Total **1,603 to 1,606** 

**FEATURES:** 

☑ Maid Room

Store



## 3 BEDROOM-C



CITY SKYLINE VIEW



**GARDENS VIEW** 

AREA (Sq.Ft)

Apartment

1,012 to 1,013

Balc