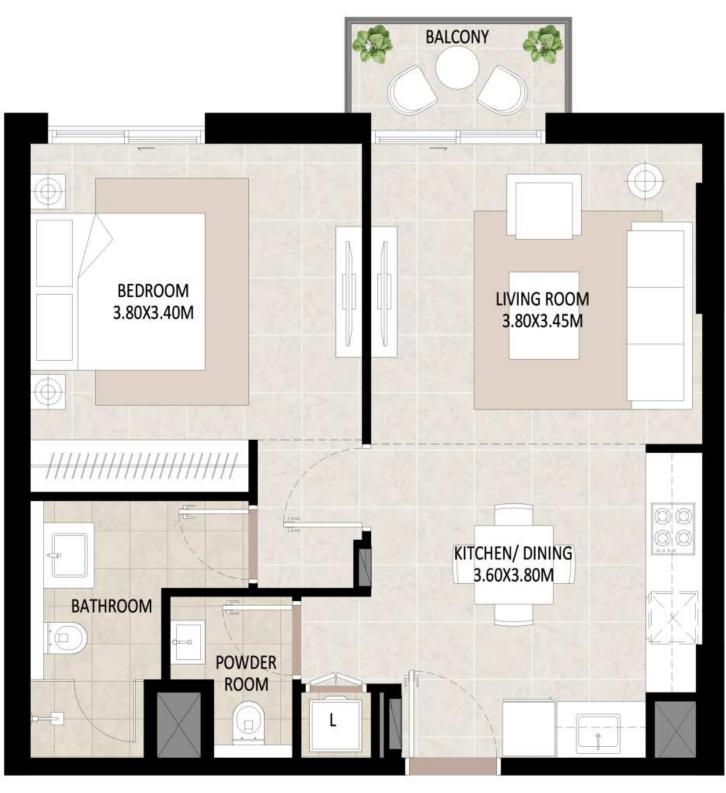

# 1Bedroom - Unit Type A

| Area           | Min                       | Max                       |
|----------------|---------------------------|---------------------------|
| Suite          | 54.87 Sq.m / 590.62 Sq.ft | 56.81 Sq.m / 611.50 Sq.ft |
| Balcony        | 3.81 Sq.m / 41.01 Sq.ft   | 3.31 Sq.m / 35.63 Sq.ft   |
| Total built-up | 58.68 Sq.m / 631.63 Sq.ft | 60.12 Sq.m / 647.13 Sq.ft |