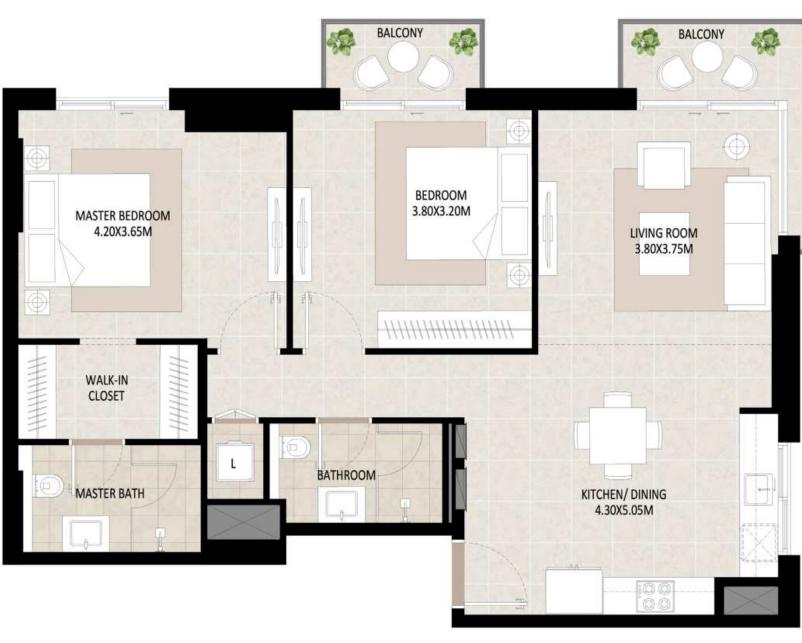

# 2Bedroom - Unit Type B

| Area           |                            |
|----------------|----------------------------|
| Suite          | 94.17 Sq.m / 1013.64 Sq.ft |
| Balcony        | 4.78 Sq.m / 51.45 Sq.ft    |
| Total built-up | 98.95 Sq.m / 1065.09 Sq.ft |

- All room dimensions are in metric and measured to structural elements and exclude wall finishes and construction tolerances.
  All dimensions have been provided by our consultant architects.
  All materials, dimensions, drawings features and amenities are approximate at the time of printing.
  Actual area may vary from stated area. Drawings not to scale E&OE. The developer reserves the right to make revisions to the floor plans and any features, materials, dimensions, drawings and amenities mentioned in this brochure without notice.