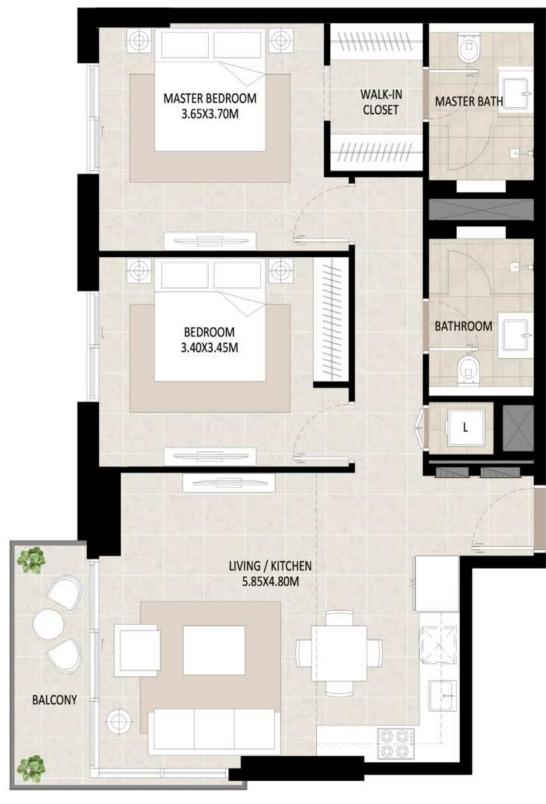

## 2Bedroom - Unit Type A

| Area           | Min                       | Max                       |
|----------------|---------------------------|---------------------------|
| Suite          | 82.88 Sq.m / 892.11 Sq.ft | 85.56 Sq.m / 920.96 Sq.ft |
| Balcony        | 3.81 Sq.m / 41.01 Sq.ft   | 3.31 Sq.m / 35.63 Sq.ft   |
| Total built-up | 86.69 Sq.m / 933.12 Sq.ft | 88.87 Sq.m / 956.59 Sq.ft |

- All room dimensions are in metric and measured to structural elements and exclude wall finishes and construction tolerances.
  All dimensions have been provided by our consultant architects.
  All materials, dimensions, drawings features and amenities are approximate at the time of printing.
  Actual area may vary from stated area. Drawings not to scale E&OE. The developer reserves the right to make revisions to the floor plans and any features, materials, dimensions, drawings and amenities mentioned in this brochure without notice.