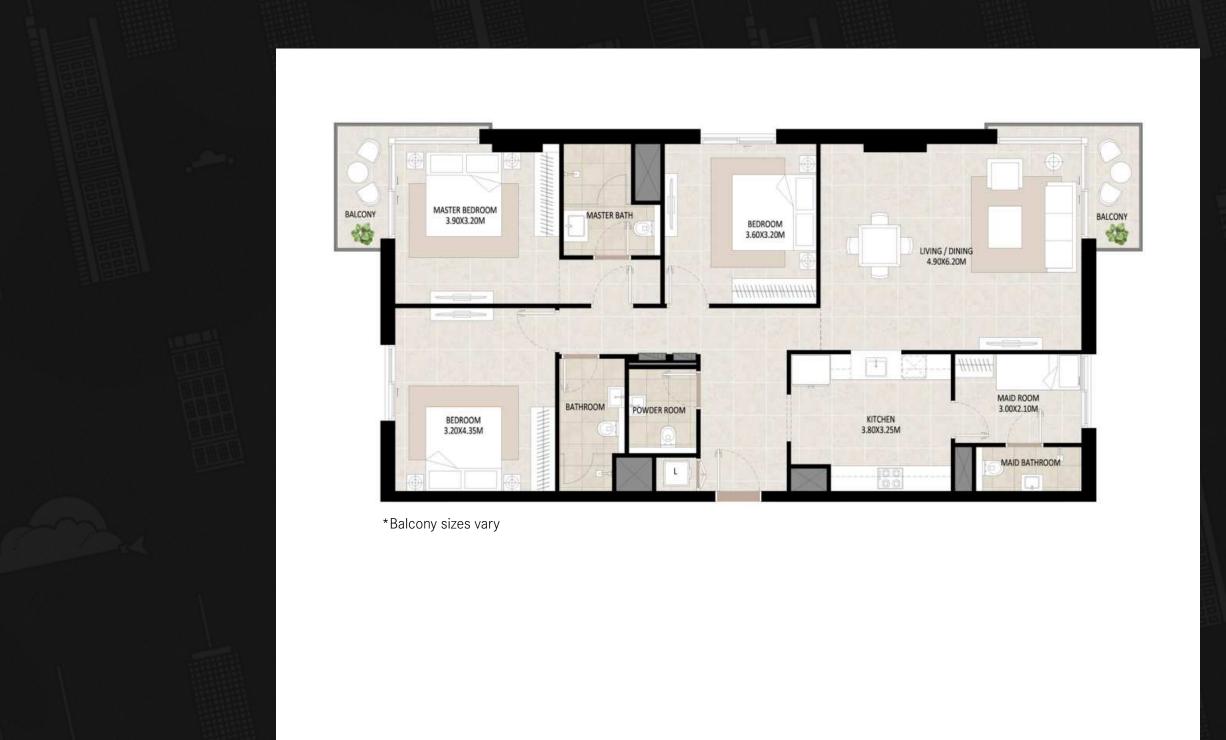

# 3Bedroom - Unit Type A

| Area           | Min                         | Max                         |
|----------------|-----------------------------|-----------------------------|
| Suite          | 133.00 Sq.m / 1431.60 Sq.ft | 137.47 Sq.m / 1479.71 Sq.ft |
| Balcony        | 10.59 Sq.m / 113.99 Sq.ft   | 9.56 Sq.m / 102.90 Sq.ft    |
| Total built-up | 143.59 Sq.m / 1545.59 Sq.ft | 147.03 Sq.m / 1582.62 Sq.ft |

- All room dimensions are in metric and measured to structural elements and exclude wall finishes and construction tolerances.
  All dimensions have been provided by our consultant architects.
  All materials, dimensions, drawings features and amenities are approximate at the time of printing.
  Actual area may vary from stated area. Drawings not to scale E&OE. The developer reserves the right to make revisions to the floor plans and any features, materials, dimensions, drawings and amenities mentioned in this brochure without notice.