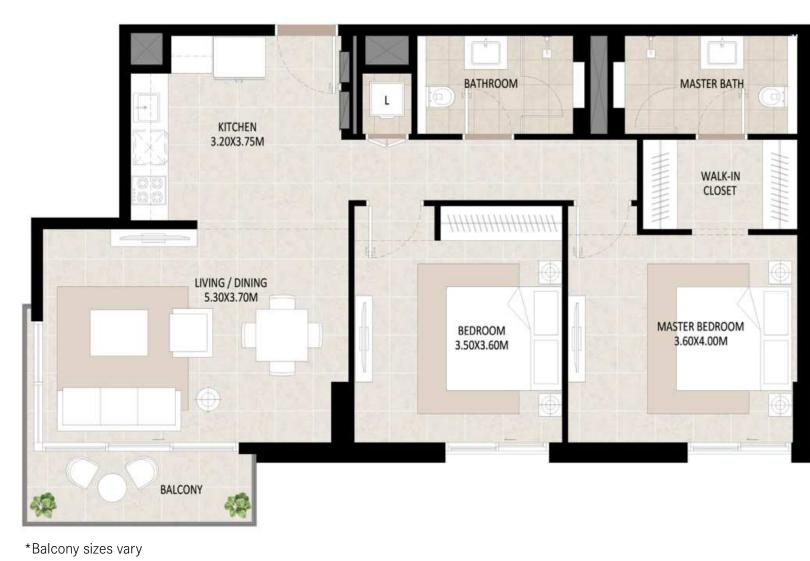

# 1Bedroom - Unit Type A

| Area           | Min                       | Max                       |
|----------------|---------------------------|---------------------------|
| Suite          | 54.87 Sq.m / 590.62 Sq.ft | 56.81 Sq.m / 611.50 Sq.ft |
| Balcony        | 3.81 Sq.m / 41.01 Sq.ft   | 3.31 Sq.m / 35.63 Sq.ft   |
| Total built-up | 58.68 Sq.m / 631.63 Sq.ft | 60.12 Sq.m / 647.13 Sq.ft |

- 2. All dimensions have been provided by our consultant architects. 3. All materials, dimensions, drawings features and amenities are approximate at the time of printing. 4. Actual area may vary from stated area. Drawings not to scale E&OE. The developer reserves the right to make revisions to the floor plans and any features, materials, dimensions, drawings and amenities mentioned in this brochure without notice.