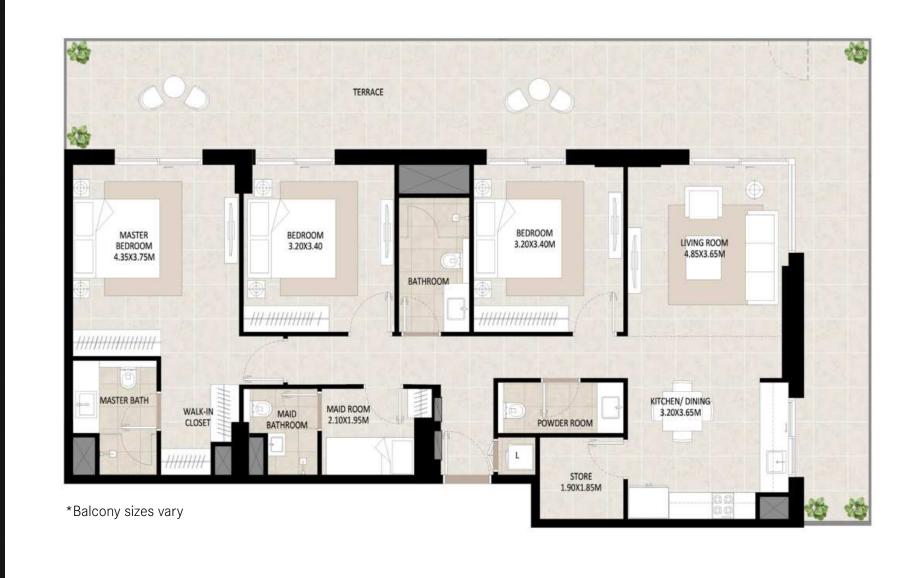

# 3Bedroom - Unit Type A

| Area           | Min                         | Max                         |
|----------------|-----------------------------|-----------------------------|
| Suite          | 133.00 Sq.m / 1431.60 Sq.ft | 137.47 Sq.m / 1479.71 Sq.ft |
| Balcony        | 10.59 Sq.m / 113.99 Sq.ft   | 9.56 Sq.m / 102.90 Sq.ft    |
| Total built-up | 143.59 Sq.m / 1545.59 Sq.ft | 147.03 Sq.m / 1582.62 Sq.ft |

- All room dimensions are in metric and measured to structural elements and exclude wall finishes and construction tolerances.
  All dimensions have been provided by our consultant architects.
  All materials, dimensions, drawings features and amenities are approximate at the time of printing.
  Actual area may vary from stated area. Drawings not to scale E&OE. The developer reserves the right to make revisions to the floor plans and any features, materials, dimensions, drawings and amenities mentioned in this brochure without notice.