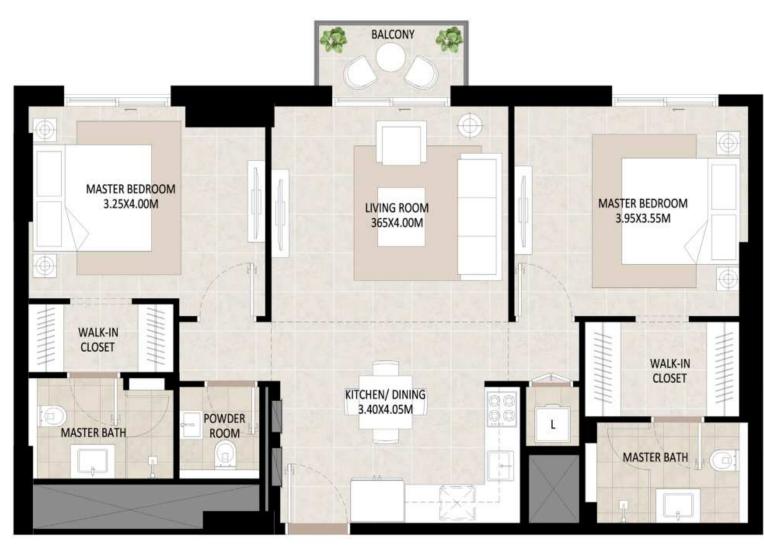

## 2Bedroom - Unit Type A

| Area           | Min                       | Max                       |
|----------------|---------------------------|---------------------------|
| Suite          | 82.88 Sq.m / 892.11 Sq.ft | 85.56 Sq.m / 920.96 Sq.ft |
| Balcony        | 3.81 Sq.m / 41.01 Sq.ft   | 3.31 Sq.m / 35.63 Sq.ft   |
| Total built-up | 86.69 Sq.m / 933.12 Sq.ft | 88.87 Sq.m / 956.59 Sq.ft |