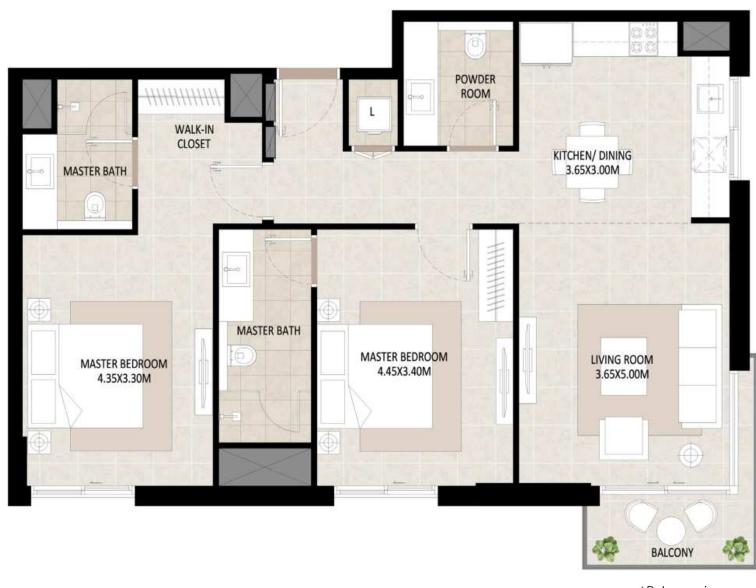

# 3Bedroom - Unit Type A

| Area           | Min                         | Max                         |
|----------------|-----------------------------|-----------------------------|
| Suite          | 133.00 Sq.m / 1431.60 Sq.ft | 137.47 Sq.m / 1479.71 Sq.ft |
| Balcony        | 10.59 Sq.m / 113.99 Sq.ft   | 9.56 Sq.m / 102.90 Sq.ft    |
| Total built-up | 143.59 Sq.m / 1545.59 Sq.ft | 147.03 Sq.m / 1582.62 Sq.ft |